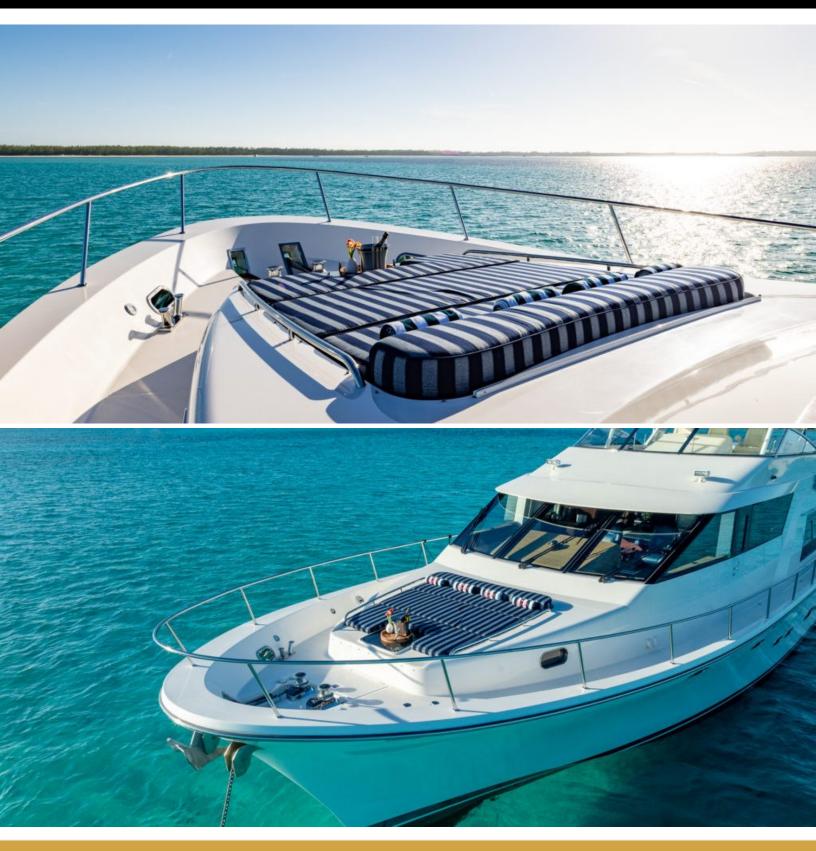

#### ABOUT LADY B

The LADY B yacht brochure reveals a vessel of distinction, where careful thought was placed into every detail on board. With an LOA of 85ft / 25.9m, the interior design is by Westport, with exterior styling by Westport. The LADY B yacht accommodates 8 guests in 4 staterooms, which are each appointed with the best in comfort and entertainment. Explore this top of the line yacht, built by luxury yacht builder Pacific Mariner, where meticulous work and creativity come together to create a floating sanctuary. Located in: South Florida, LADY B beckons all who seek the best in luxury travel.

#### - LUXURY YACHT LADY B -85 feet / 25.9 meters | Pacific Mariner | 2008/2023

The LADY B yacht brochure has been provided for informational use only and may not be used for contract purposes. Please contact your yacht broker at Merle Wood & Associates for additional information and availability.