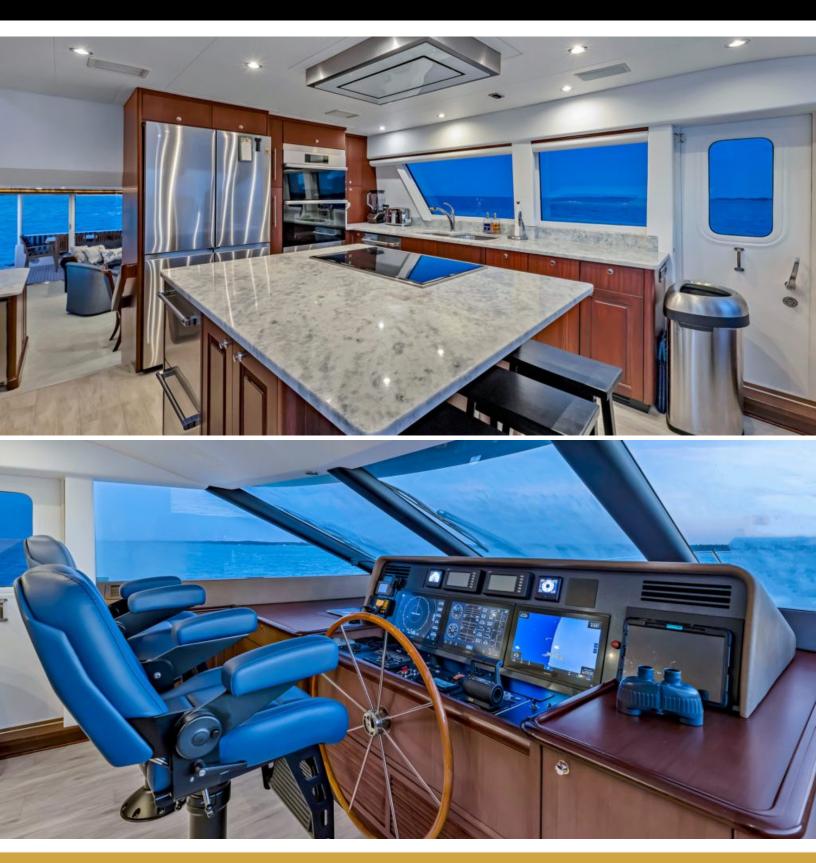

#### ABOUT LADY B

The LADY B yacht brochure reveals a vessel of distinction, where careful thought was placed into every detail on board. With an LOA of 85ft / 25.9m, the interior design is by Westport, with exterior styling by Westport. The LADY B yacht accommodates 8 guests in 4 staterooms, which are each appointed with the best in comfort and entertainment. Explore this top of the line yacht, built by luxury yacht builder Pacific Mariner, where meticulous work and creativity come together to create a floating sanctuary. Located in: South Florida, LADY B beckons all who seek the best in luxury travel.