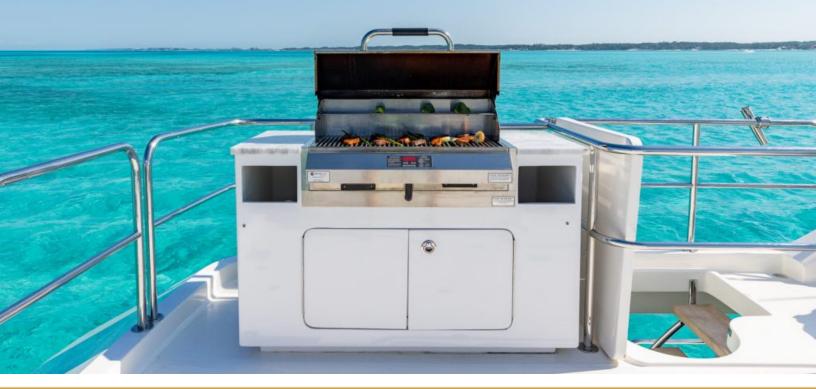

#### ABOUT LADY B

The LADY B yacht brochure reveals a vessel of distinction, where careful thought was placed into every detail on board. With an LOA of 85ft / 25.9m, the interior design is by Westport, with exterior styling by Westport. The LADY B yacht accommodates 8 guests in 4 staterooms, which are each appointed with the best in comfort and entertainment. Explore this top of the line yacht, built by luxury yacht builder Pacific Mariner, where meticulous work and creativity come together to create a floating sanctuary. Located in: South Florida, LADY B beckons all who seek the best in luxury travel.