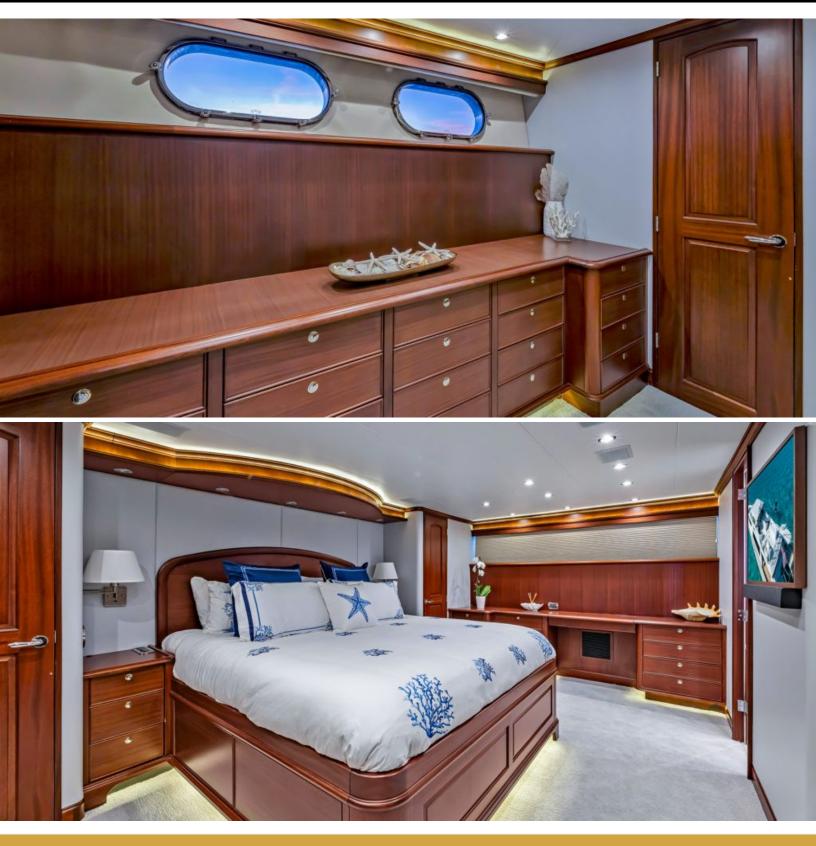

#### ABOUT LADY B

The LADY B yacht brochure reveals a vessel of distinction, where careful thought was placed into every detail on board. With an LOA of 85ft / 25.9m, the interior design is by Westport, with exterior styling by Westport. The LADY B yacht accommodates 8 guests in 4 staterooms, which are each appointed with the best in comfort and entertainment. Explore this top of the line yacht, built by luxury yacht builder Pacific Mariner, where meticulous work and creativity come together to create a floating sanctuary. Located in: South Florida, LADY B beckons all who seek the best in luxury travel.