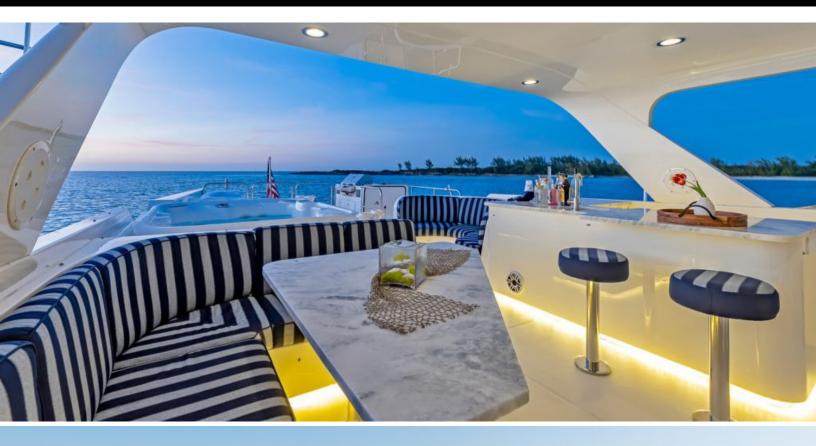

#### ABOUT LADY B

The LADY B yacht brochure reveals a vessel of distinction, where careful thought was placed into every detail on board. With an LOA of 85ft / 25.9m, the interior design is by Westport, with exterior styling by Westport. The LADY B yacht accommodates 8 guests in 4 staterooms, which are each appointed with the best in comfort and entertainment. Explore this top of the line yacht, built by luxury yacht builder Pacific Mariner, where meticulous work and creativity come together to create a floating sanctuary. Located in: South Florida, LADY B beckons all who seek the best in luxury travel.