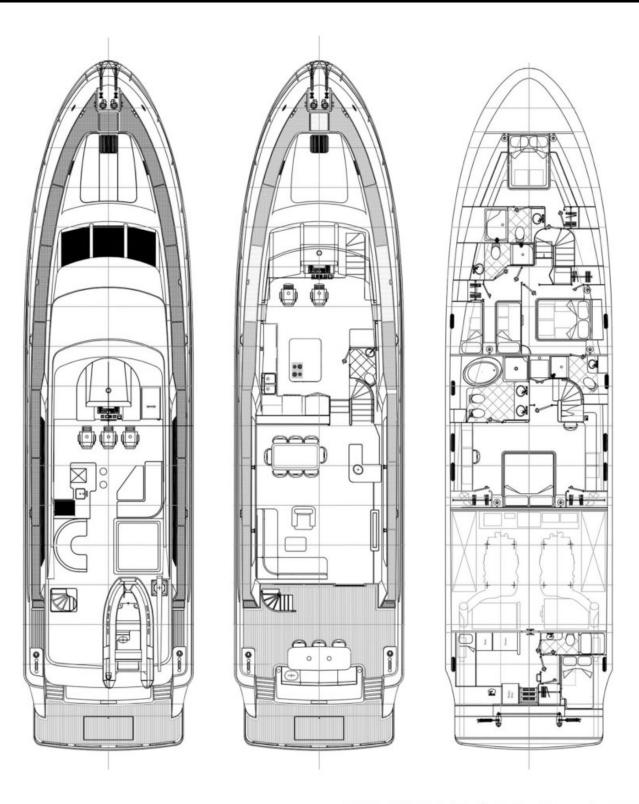

#### ABOUT LADY B

The LADY B yacht brochure reveals a vessel of distinction, where careful thought was placed into every detail on board. With an LOA of 85ft / 25.9m, the interior design is by Westport, with exterior styling by Westport. The LADY B yacht accommodates 8 guests in 4 staterooms, which are each appointed with the best in comfort and entertainment. Explore this top of the line yacht, built by luxury yacht builder Pacific Mariner, where meticulous work and creativity come together to create a floating sanctuary. Located in: South Florida, LADY B beckons all who seek the best in luxury travel.

#### **SPECIFICATIONS**

Builder Built / Refits Length Beam Draft Gross Tonnage Naval Architect Exterior Stylist Interior Stylist Hull Classification Flag

Pacific Mariner 2008 85 ft / 25.9 m 21.3 ft / 6.5 m 5.2 ft / 1.6 m