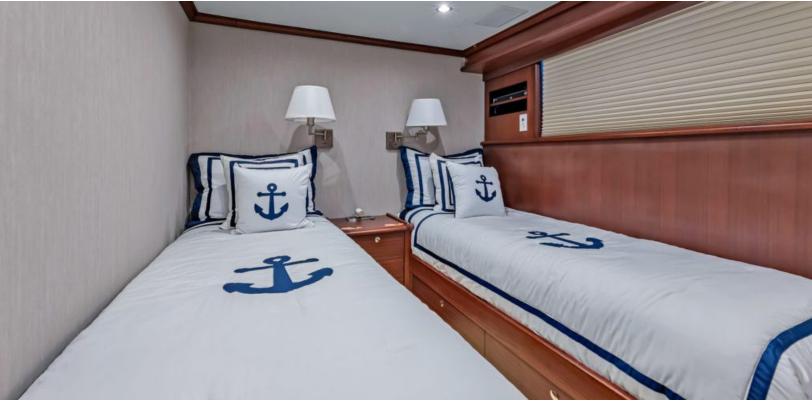

#### ABOUT LADY B

The LADY B yacht brochure reveals a vessel of distinction, where careful thought was placed into every detail on board. With an LOA of 85ft / 25.9m, the interior design is by Westport, with exterior styling by Westport. The LADY B yacht accommodates 8 guests in 4 staterooms, which are each appointed with the best in comfort and entertainment. Explore this top of the line yacht, built by luxury yacht builder Pacific Mariner, where meticulous work and creativity come together to create a floating sanctuary. Located in: South Florida, LADY B beckons all who seek the best in luxury travel.