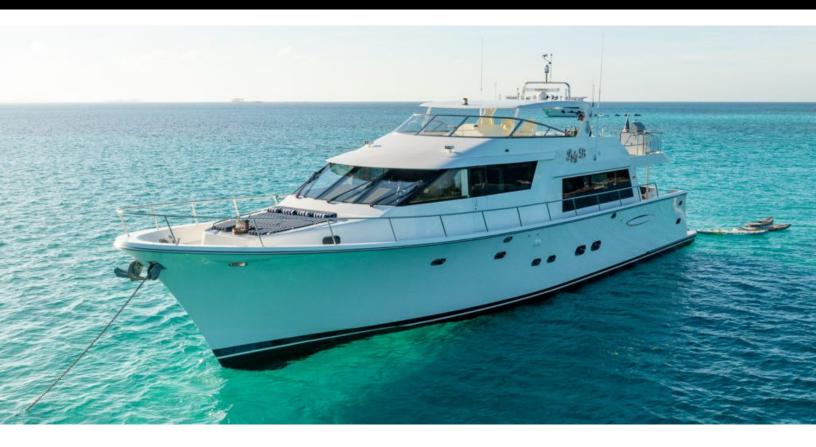

#### ABOUT LADY B

The LADY B yacht brochure reveals a vessel of distinction, where careful thought was placed into every detail on board. With an LOA of 85ft / 25.9m, the interior design is by Westport, with exterior styling by Westport. The LADY B yacht accommodates 8 guests in 4 staterooms, which are each appointed with the best in comfort and entertainment. Explore this top of the line yacht, built by luxury yacht builder Pacific Mariner, where meticulous work and creativity come together to create a floating sanctuary. Located in: South Florida, LADY B beckons all who seek the best in luxury travel.

web@merlewood.com

+1-954-525-5111 Global Headquarters

Version 240403

85 feet / 25.9 meters | Pacific Mariner | 2008/2023

85 feet / 25.9 meters | Pacific Mariner | 2008/2023

LADY B, 85' (25.91m) Pacific Mariner Motoryacht, 2008