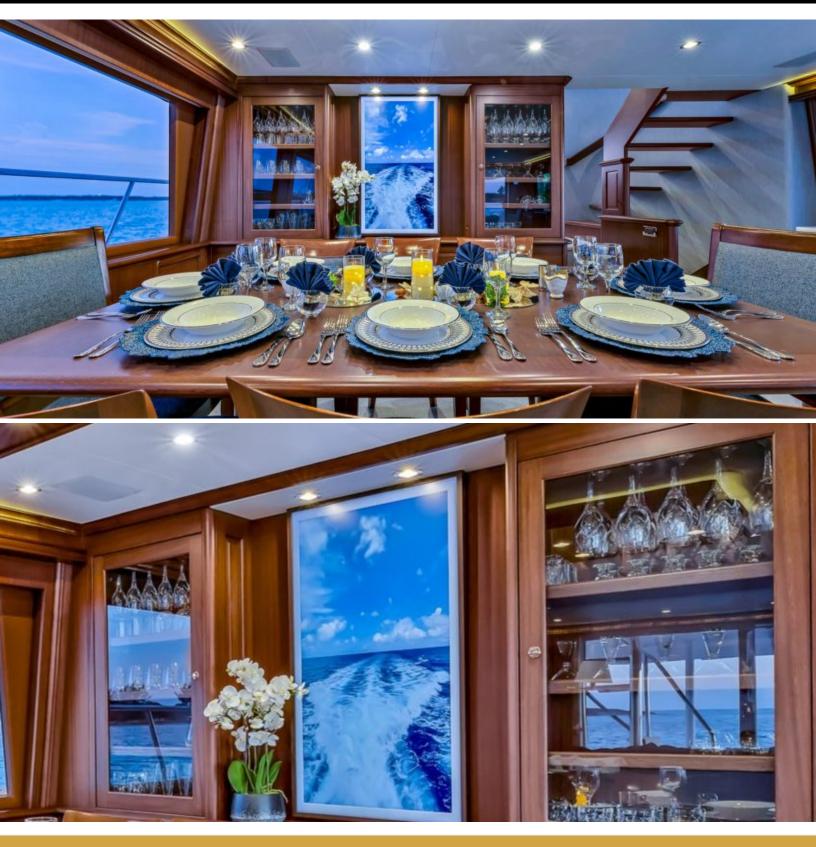

#### ABOUT LADY B

The LADY B yacht brochure reveals a vessel of distinction, where careful thought was placed into every detail on board. With an LOA of 85ft / 25.9m, the interior design is by Westport, with exterior styling by Westport. The LADY B yacht accommodates 8 guests in 4 staterooms, which are each appointed with the best in comfort and entertainment. Explore this top of the line yacht, built by luxury yacht builder Pacific Mariner, where meticulous work and creativity come together to create a floating sanctuary. Located in: South Florida, LADY B beckons all who seek the best in luxury travel.