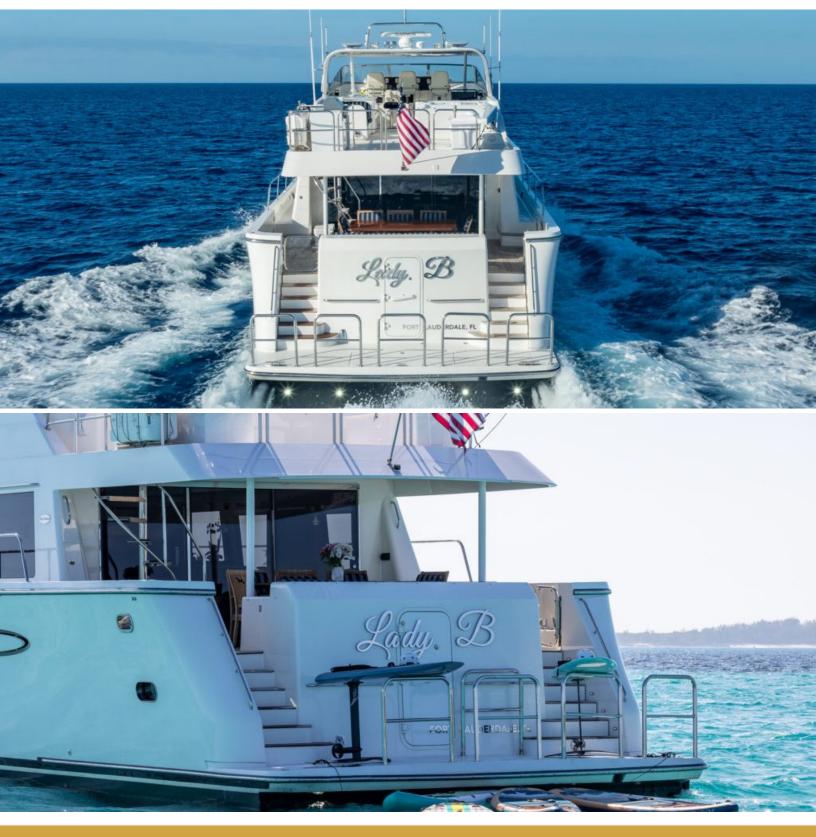

#### ABOUT LADY B

The LADY B yacht brochure reveals a vessel of distinction, where careful thought was placed into every detail on board. With an LOA of 85ft / 25.9m, the interior design is by Westport, with exterior styling by Westport. The LADY B yacht accommodates 8 guests in 4 staterooms, which are each appointed with the best in comfort and entertainment. Explore this top of the line yacht, built by luxury yacht builder Pacific Mariner, where meticulous work and creativity come together to create a floating sanctuary. Located in: South Florida, LADY B beckons all who seek the best in luxury travel.

#### - LUXURY YACHT LADY B -85 feet / 25.9 meters | Pacific Mariner | 2008/2023

The LADY B yacht brochure has been provided for informational use only and may not be used for contract purposes. Please contact your yacht broker at Merle Wood & Associates for additional information and availability.