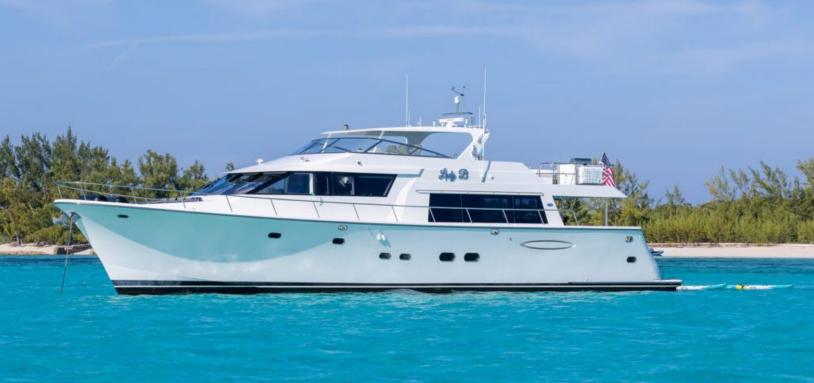

#### ABOUT LADY B

The LADY B yacht brochure reveals a vessel of distinction, where careful thought was placed into every detail on board. With an LOA of 85ft / 25.9m, the interior design is by Westport, with exterior styling by Westport. The LADY B yacht accommodates 8 guests in 4 staterooms, which are each appointed with the best in comfort and entertainment. Explore this top of the line yacht, built by luxury yacht builder Pacific Mariner, where meticulous work and creativity come together to create a floating sanctuary. Located in: South Florida, LADY B beckons all who seek the best in luxury travel.