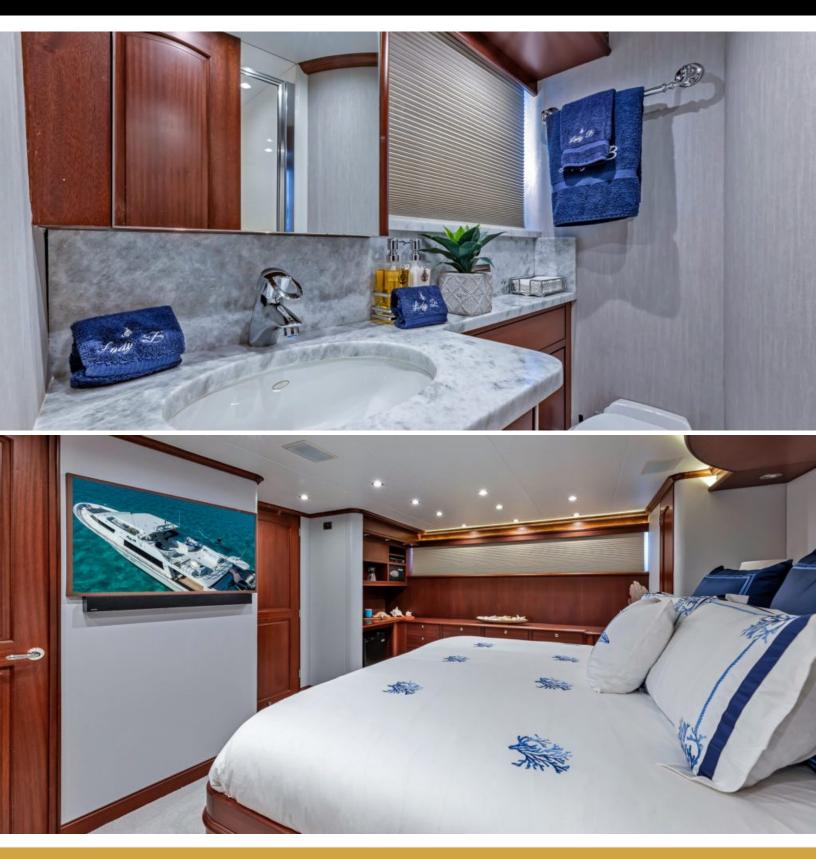

#### ABOUT LADY B

The LADY B yacht brochure reveals a vessel of distinction, where careful thought was placed into every detail on board. With an LOA of 85ft / 25.9m, the interior design is by Westport, with exterior styling by Westport. The LADY B yacht accommodates 8 guests in 4 staterooms, which are each appointed with the best in comfort and entertainment. Explore this top of the line yacht, built by luxury yacht builder Pacific Mariner, where meticulous work and creativity come together to create a floating sanctuary. Located in: South Florida, LADY B beckons all who seek the best in luxury travel.