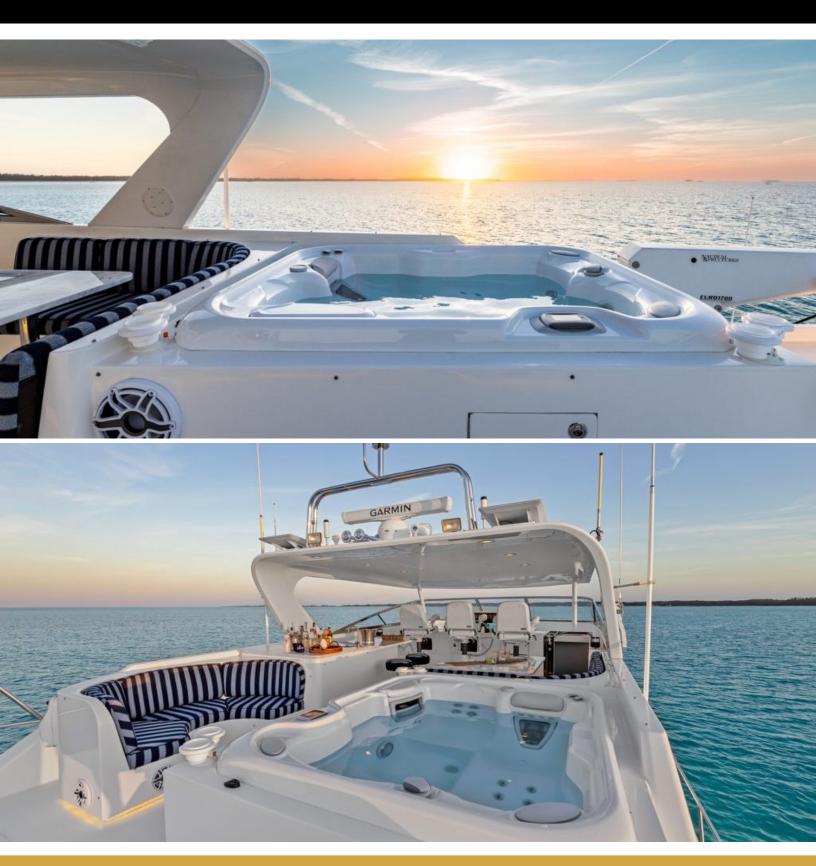

#### ABOUT LADY B

The LADY B yacht brochure reveals a vessel of distinction, where careful thought was placed into every detail on board. With an LOA of 85ft / 25.9m, the interior design is by Westport, with exterior styling by Westport. The LADY B yacht accommodates 8 guests in 4 staterooms, which are each appointed with the best in comfort and entertainment. Explore this top of the line yacht, built by luxury yacht builder Pacific Mariner, where meticulous work and creativity come together to create a floating sanctuary. Located in: South Florida, LADY B beckons all who seek the best in luxury travel.