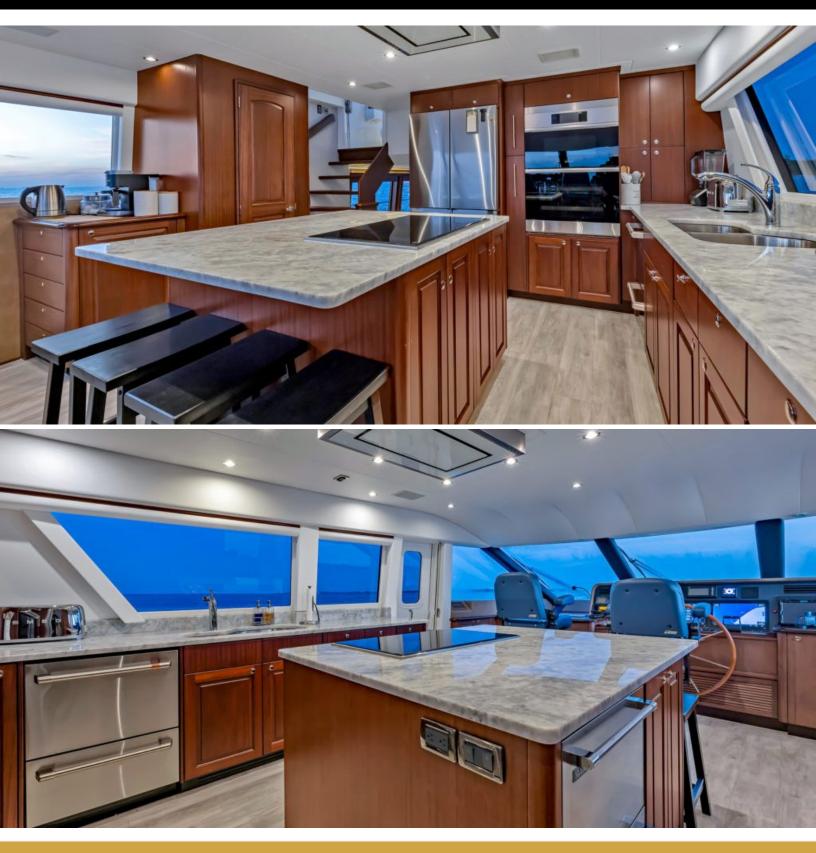

#### ABOUT LADY B

The LADY B yacht brochure reveals a vessel of distinction, where careful thought was placed into every detail on board. With an LOA of 85ft / 25.9m, the interior design is by Westport, with exterior styling by Westport. The LADY B yacht accommodates 8 guests in 4 staterooms, which are each appointed with the best in comfort and entertainment. Explore this top of the line yacht, built by luxury yacht builder Pacific Mariner, where meticulous work and creativity come together to create a floating sanctuary. Located in: South Florida, LADY B beckons all who seek the best in luxury travel.