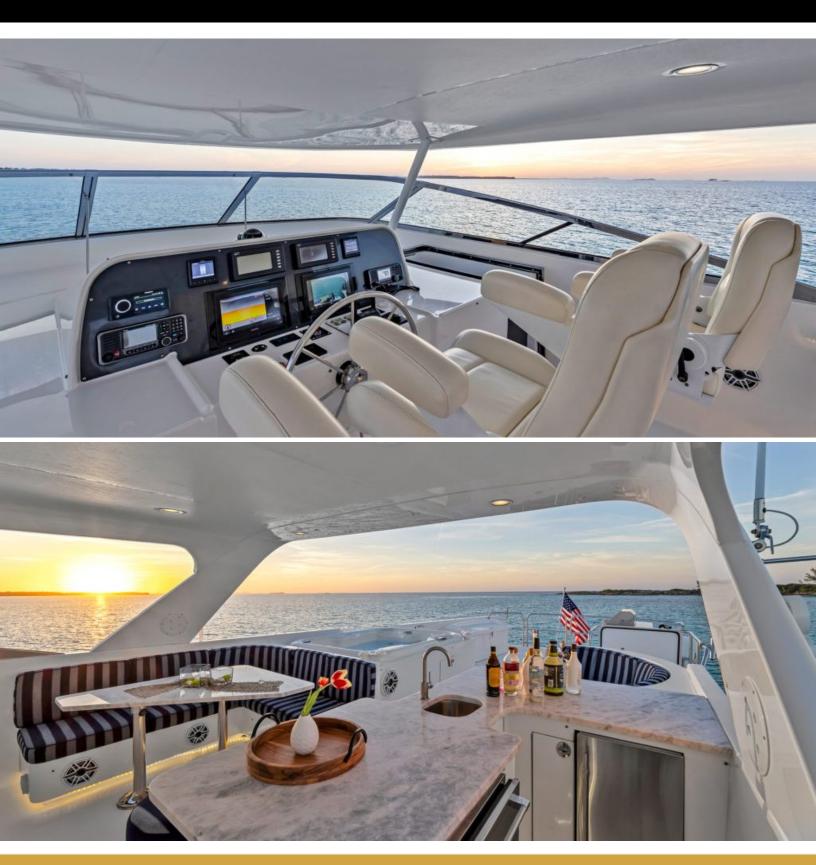

#### ABOUT LADY B

The LADY B yacht brochure reveals a vessel of distinction, where careful thought was placed into every detail on board. With an LOA of 85ft / 25.9m, the interior design is by Westport, with exterior styling by Westport. The LADY B yacht accommodates 8 guests in 4 staterooms, which are each appointed with the best in comfort and entertainment. Explore this top of the line yacht, built by luxury yacht builder Pacific Mariner, where meticulous work and creativity come together to create a floating sanctuary. Located in: South Florida, LADY B beckons all who seek the best in luxury travel.