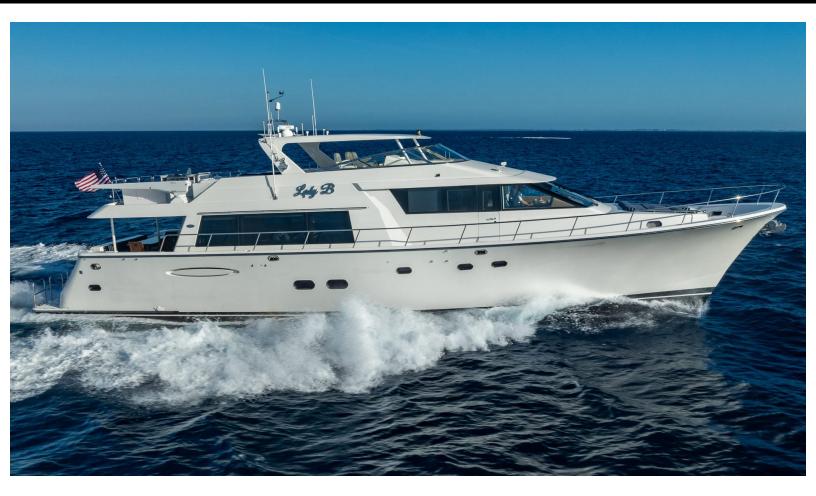

#### ABOUT LADY B

The LADY B yacht brochure reveals a vessel of distinction, where careful thought was placed into every detail on board. With an LOA of 85ft / 25.9m, the interior design is by Westport, with exterior styling by Westport. The LADY B yacht accommodates 8 guests in 4 staterooms, which are each appointed with the best in comfort and entertainment. Explore this top of the line yacht, built by luxury yacht builder Pacific Mariner, where meticulous work and creativity come together to create a floating sanctuary. Located in: South Florida, LADY B beckons all who seek the best in luxury travel.