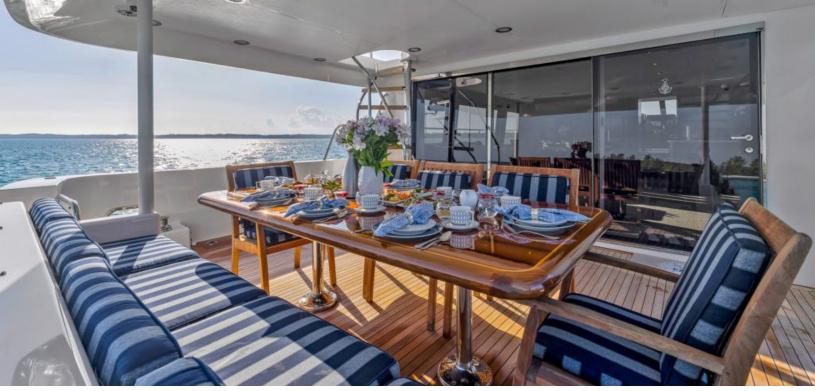

#### ABOUT LADY B

The LADY B yacht brochure reveals a vessel of distinction, where careful thought was placed into every detail on board. With an LOA of 85ft / 25.9m, the interior design is by Westport, with exterior styling by Westport. The LADY B yacht accommodates 8 guests in 4 staterooms, which are each appointed with the best in comfort and entertainment. Explore this top of the line yacht, built by luxury yacht builder Pacific Mariner, where meticulous work and creativity come together to create a floating sanctuary. Located in: South Florida, LADY B beckons all who seek the best in luxury travel.