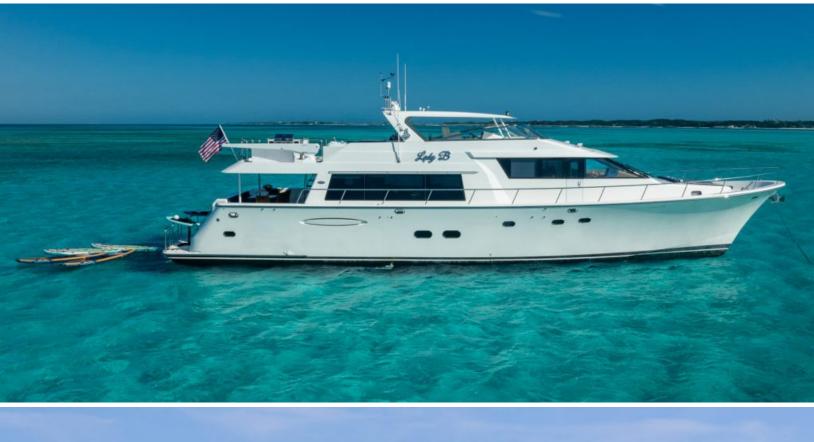

#### ABOUT LADY B

The LADY B yacht brochure reveals a vessel of distinction, where careful thought was placed into every detail on board. With an LOA of 85ft / 25.9m, the interior design is by Westport, with exterior styling by Westport. The LADY B yacht accommodates 8 guests in 4 staterooms, which are each appointed with the best in comfort and entertainment. Explore this top of the line yacht, built by luxury yacht builder Pacific Mariner, where meticulous work and creativity come together to create a floating sanctuary. Located in: South Florida, LADY B beckons all who seek the best in luxury travel.