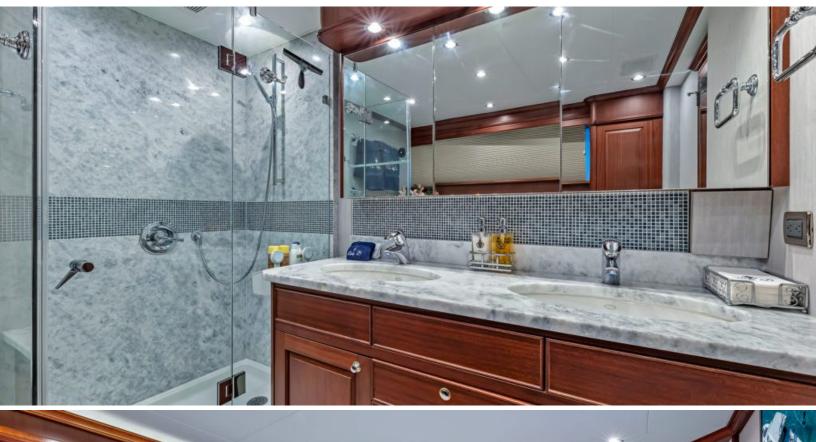

#### ABOUT LADY B

The LADY B yacht brochure reveals a vessel of distinction, where careful thought was placed into every detail on board. With an LOA of 85ft / 25.9m, the interior design is by Westport, with exterior styling by Westport. The LADY B yacht accommodates 8 guests in 4 staterooms, which are each appointed with the best in comfort and entertainment. Explore this top of the line yacht, built by luxury yacht builder Pacific Mariner, where meticulous work and creativity come together to create a floating sanctuary. Located in: South Florida, LADY B beckons all who seek the best in luxury travel.