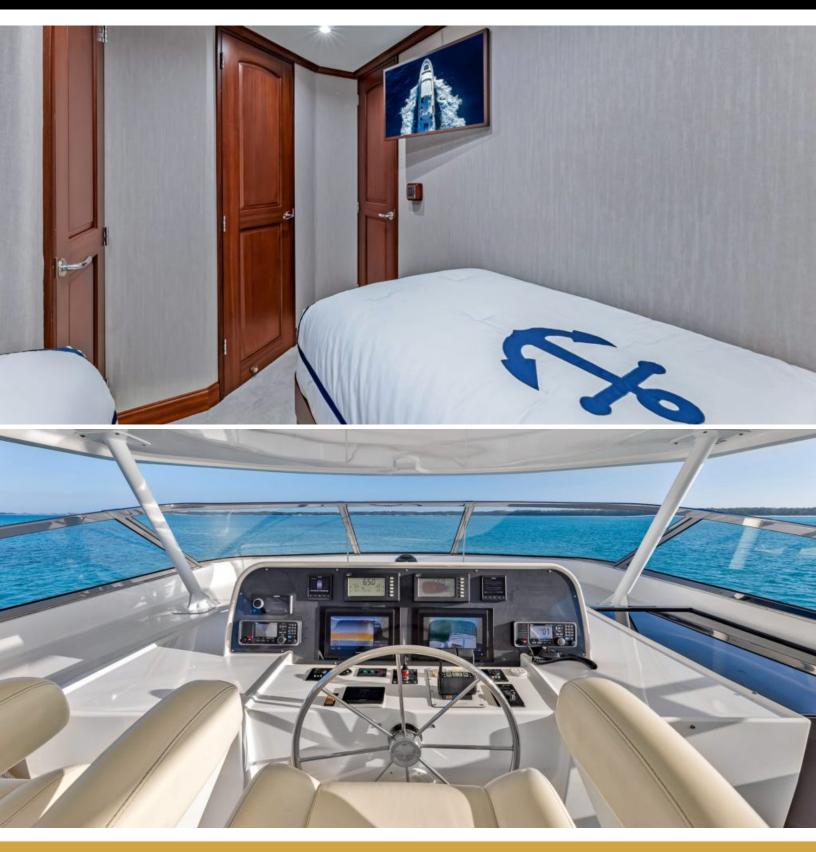

#### ABOUT LADY B

The LADY B yacht brochure reveals a vessel of distinction, where careful thought was placed into every detail on board. With an LOA of 85ft / 25.9m, the interior design is by Westport, with exterior styling by Westport. The LADY B yacht accommodates 8 guests in 4 staterooms, which are each appointed with the best in comfort and entertainment. Explore this top of the line yacht, built by luxury yacht builder Pacific Mariner, where meticulous work and creativity come together to create a floating sanctuary. Located in: South Florida, LADY B beckons all who seek the best in luxury travel.