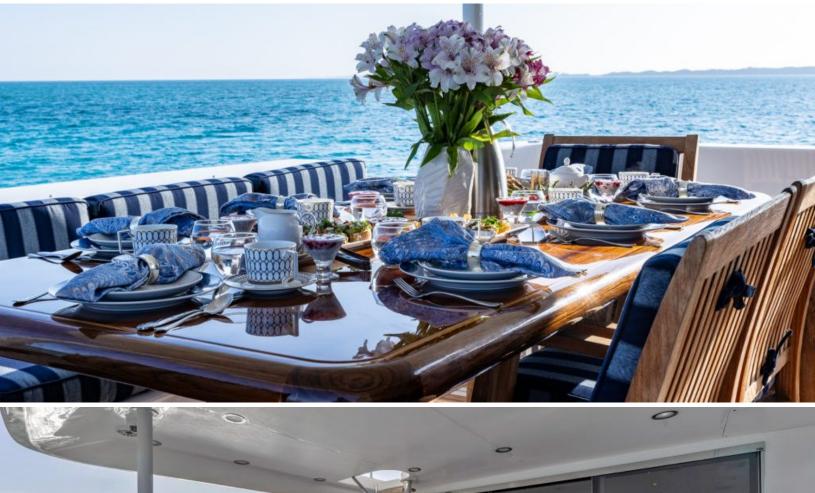

#### ABOUT LADY B

The LADY B yacht brochure reveals a vessel of distinction, where careful thought was placed into every detail on board. With an LOA of 85ft / 25.9m, the interior design is by Westport, with exterior styling by Westport. The LADY B yacht accommodates 8 guests in 4 staterooms, which are each appointed with the best in comfort and entertainment. Explore this top of the line yacht, built by luxury yacht builder Pacific Mariner, where meticulous work and creativity come together to create a floating sanctuary. Located in: South Florida, LADY B beckons all who seek the best in luxury travel.