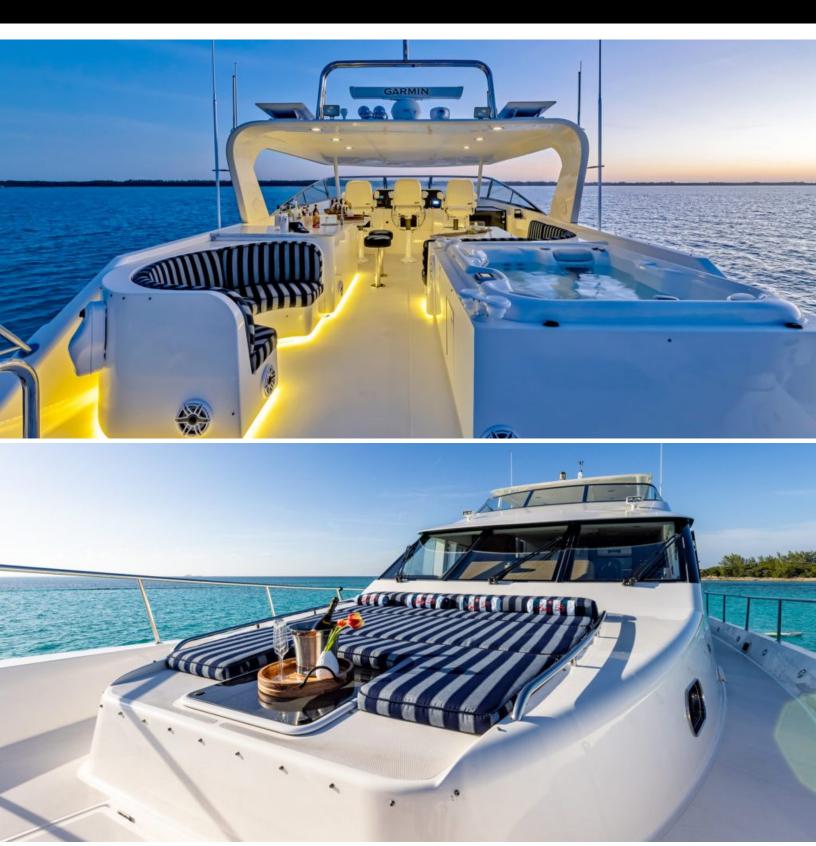

#### ABOUT LADY B

The LADY B yacht brochure reveals a vessel of distinction, where careful thought was placed into every detail on board. With an LOA of 85ft / 25.9m, the interior design is by Westport, with exterior styling by Westport. The LADY B yacht accommodates 8 guests in 4 staterooms, which are each appointed with the best in comfort and entertainment. Explore this top of the line yacht, built by luxury yacht builder Pacific Mariner, where meticulous work and creativity come together to create a floating sanctuary. Located in: South Florida, LADY B beckons all who seek the best in luxury travel.

#### - LUXURY YACHT LADY B -85 feet / 25.9 meters | Pacific Mariner | 2008/2023

The LADY B yacht brochure has been provided for informational use only and may not be used for contract purposes. Please contact your yacht broker at Merle Wood & Associates for additional information and availability.