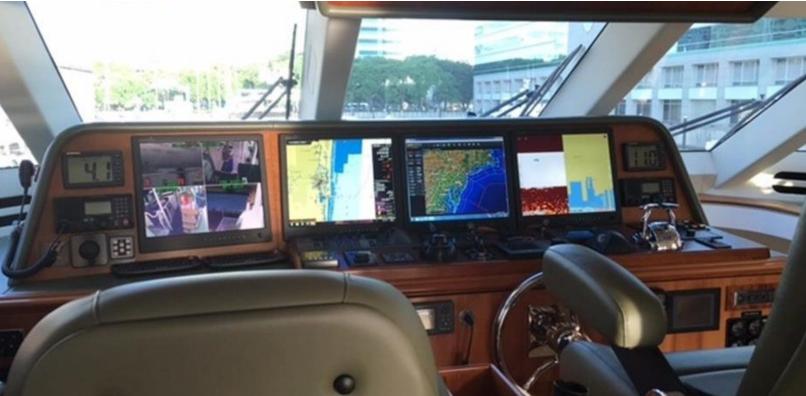

#### **ABOUT LADY PEGASUS®**

The LADY PEGASUS® yacht brochure reveals a vessel of distinction, where careful thought was placed into every detail on board. With an LOA of 100ft / 30.5m, The LADY PEGASUS® yacht accommodates 8 guests in 4 staterooms, which are each appointed with the best in comfort and entertainment. Explore this top of the line yacht, built by luxury yacht builder Cheoy Lee, where meticulous work and creativity come together to create a floating sanctuary. Located in: South East Florida, LADY PEGASUS® beckons all who seek the best in luxury travel.