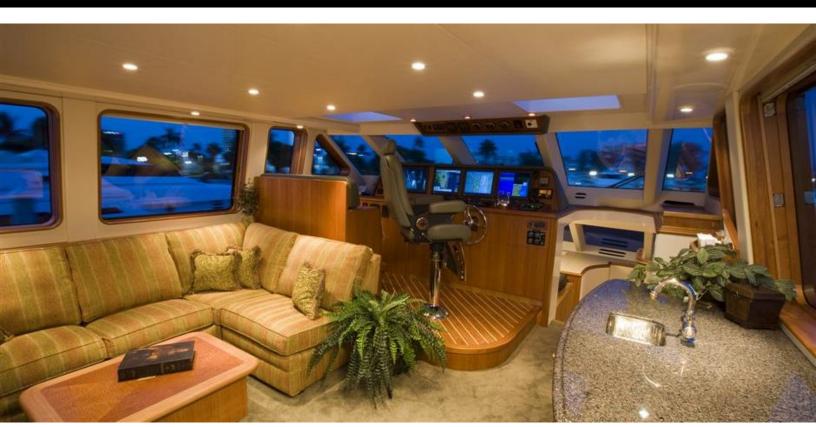

#### **ABOUT LADY PEGASUS®**

The LADY PEGASUS® yacht brochure reveals a vessel of distinction, where careful thought was placed into every detail on board. With an LOA of 100ft / 30.5m, The LADY PEGASUS® yacht accommodates 8 guests in 4 staterooms, which are each appointed with the best in comfort and entertainment. Explore this top of the line yacht, built by luxury yacht builder Cheoy Lee, where meticulous work and creativity come together to create a floating sanctuary. Located in: South East Florida, LADY PEGASUS® beckons all who seek the best in luxury travel.