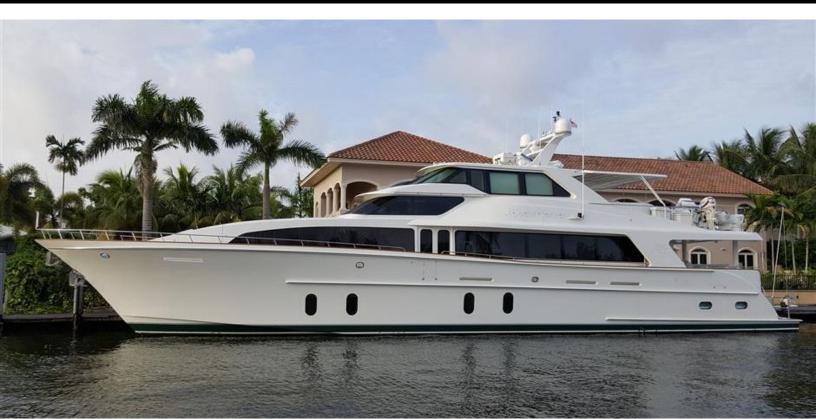

100 feet / 30.5 meters | Cheoy Lee | 2008

8 GUESTS

4 STATEROOMS

4 CREW

21 KNOTS

#### **ABOUT LADY PEGASUS®**

The LADY PEGASUS® yacht brochure reveals a vessel of distinction, where careful thought was placed into every detail on board. With an LOA of 100ft / 30.5m, The LADY PEGASUS® yacht accommodates 8 guests in 4 staterooms, which are each appointed with the best in comfort and entertainment. Explore this top of the line yacht, built by luxury yacht builder Cheoy Lee, where meticulous work and creativity come together to create a floating sanctuary. Located in: South East Florida, LADY PEGASUS® beckons all who seek the best in luxury travel.