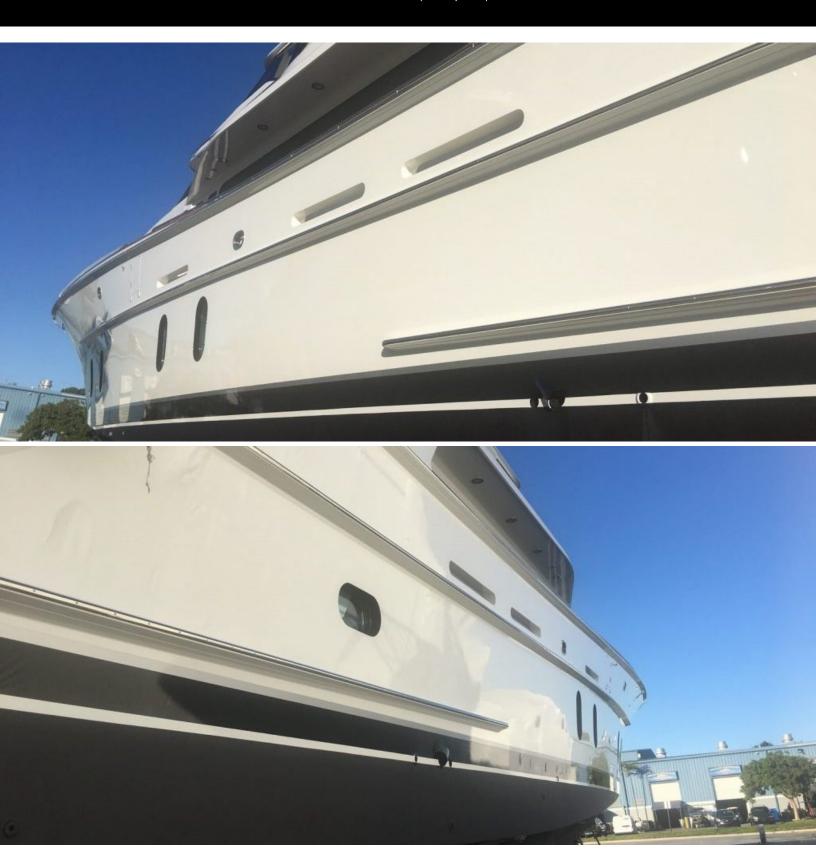

#### **ABOUT LADY PEGASUS®**

The LADY PEGASUS® yacht brochure reveals a vessel of distinction, where careful thought was placed into every detail on board. With an LOA of 100ft / 30.5m, The LADY PEGASUS® yacht accommodates 8 guests in 4 staterooms, which are each appointed with the best in comfort and entertainment. Explore this top of the line yacht, built by luxury yacht builder Cheoy Lee, where meticulous work and creativity come together to create a floating sanctuary. Located in: South East Florida, LADY PEGASUS® beckons all who seek the best in luxury travel.