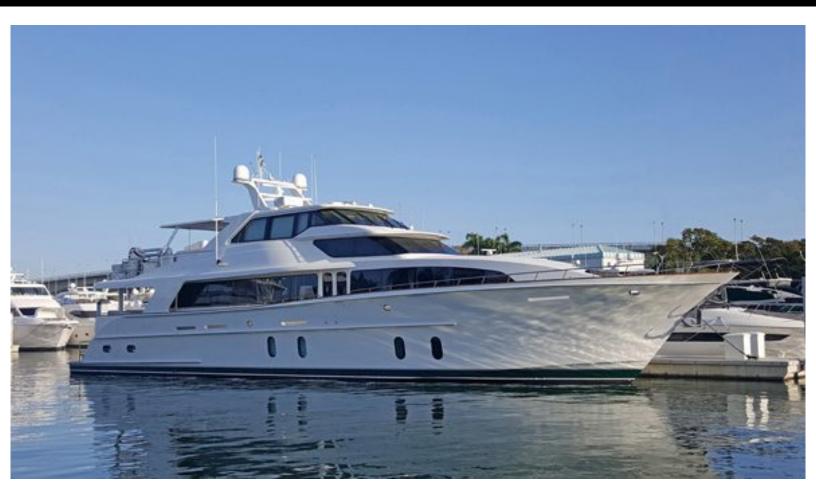

#### **ABOUT LADY PEGASUS®**

The LADY PEGASUS® yacht brochure reveals a vessel of distinction, where careful thought was placed into every detail on board. With an LOA of 100ft / 30.5m, The LADY PEGASUS® yacht accommodates 8 guests in 4 staterooms, which are each appointed with the best in comfort and entertainment. Explore this top of the line yacht, built by luxury yacht builder Cheoy Lee, where meticulous work and creativity come together to create a floating sanctuary. Located in: South East Florida, LADY PEGASUS® beckons all who seek the best in luxury travel.