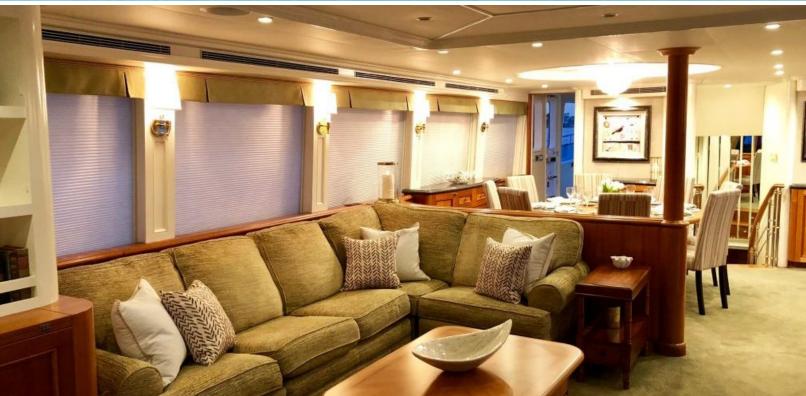

#### **ABOUT LADY PEGASUS®**

The LADY PEGASUS® yacht brochure reveals a vessel of distinction, where careful thought was placed into every detail on board. With an LOA of 100ft / 30.5m, The LADY PEGASUS® yacht accommodates 8 guests in 4 staterooms, which are each appointed with the best in comfort and entertainment. Explore this top of the line yacht, built by luxury yacht builder Cheoy Lee, where meticulous work and creativity come together to create a floating sanctuary. Located in: South East Florida, LADY PEGASUS® beckons all who seek the best in luxury travel.