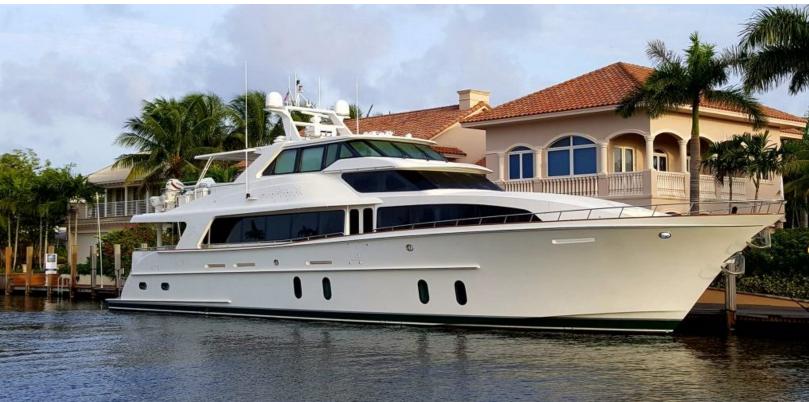

100 feet / 30.5 meters | Cheoy Lee | 2008

8 GUESTS

4 STATEROOMS

4 CREW

21 KNOTS

#### **ABOUT LADY PEGASUS®**

The LADY PEGASUS® yacht brochure reveals a vessel of distinction, where careful thought was placed into every detail on board. With an LOA of 100ft / 30.5m, The LADY PEGASUS® yacht accommodates 8 guests in 4 staterooms, which are each appointed with the best in comfort and entertainment. Explore this top of the line yacht, built by luxury yacht builder Cheoy Lee, where meticulous work and creativity come together to create a floating sanctuary. Located in: South East Florida, LADY PEGASUS® beckons all who seek the best in luxury travel.