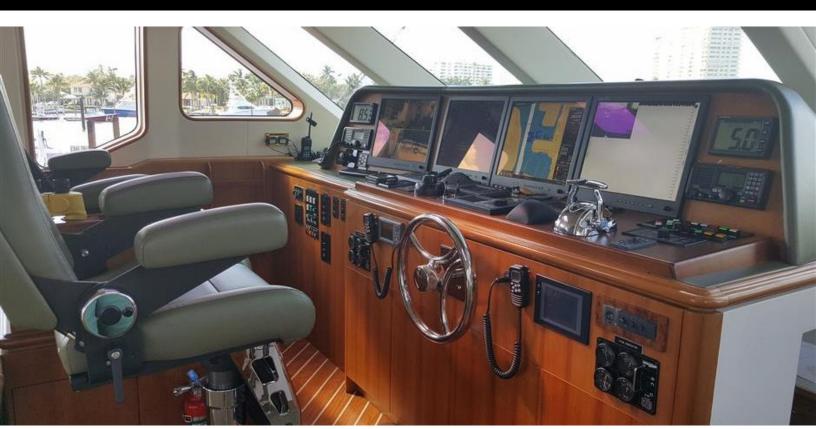

#### **ABOUT LADY PEGASUS®**

The LADY PEGASUS® yacht brochure reveals a vessel of distinction, where careful thought was placed into every detail on board. With an LOA of 100ft / 30.5m, The LADY PEGASUS® yacht accommodates 8 guests in 4 staterooms, which are each appointed with the best in comfort and entertainment. Explore this top of the line yacht, built by luxury yacht builder Cheoy Lee, where meticulous work and creativity come together to create a floating sanctuary. Located in: South East Florida, LADY PEGASUS® beckons all who seek the best in luxury travel.