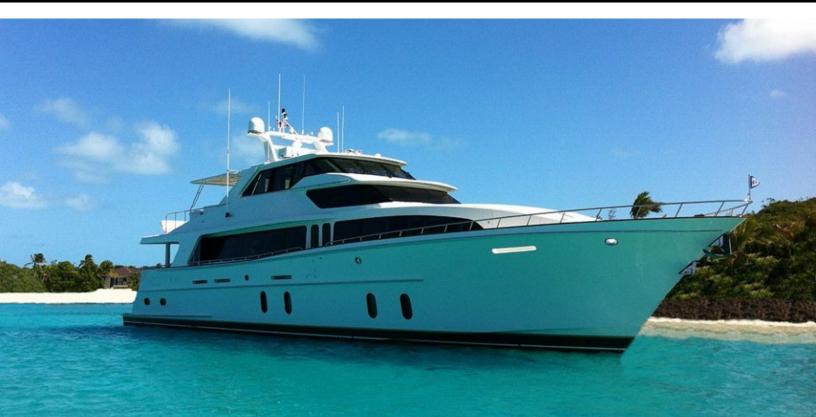

#### **ABOUT LADY PEGASUS®**

The LADY PEGASUS® yacht brochure reveals a vessel of distinction, where careful thought was placed into every detail on board. With an LOA of 100ft / 30.5m, The LADY PEGASUS® yacht accommodates 8 guests in 4 staterooms, which are each appointed with the best in comfort and entertainment. Explore this top of the line yacht, built by luxury yacht builder Cheoy Lee, where meticulous work and creativity come together to create a floating sanctuary. Located in: South East Florida, LADY PEGASUS® beckons all who seek the best in luxury travel.