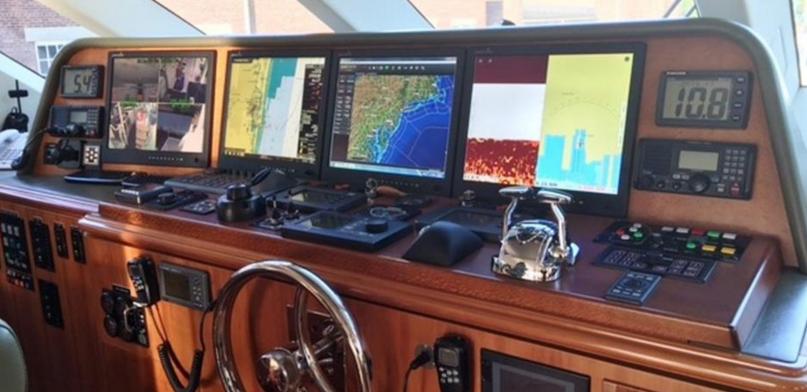

#### **ABOUT LADY PEGASUS®**

The LADY PEGASUS® yacht brochure reveals a vessel of distinction, where careful thought was placed into every detail on board. With an LOA of 100ft / 30.5m, The LADY PEGASUS® yacht accommodates 8 guests in 4 staterooms, which are each appointed with the best in comfort and entertainment. Explore this top of the line yacht, built by luxury yacht builder Cheoy Lee, where meticulous work and creativity come together to create a floating sanctuary. Located in: South East Florida, LADY PEGASUS® beckons all who seek the best in luxury travel.