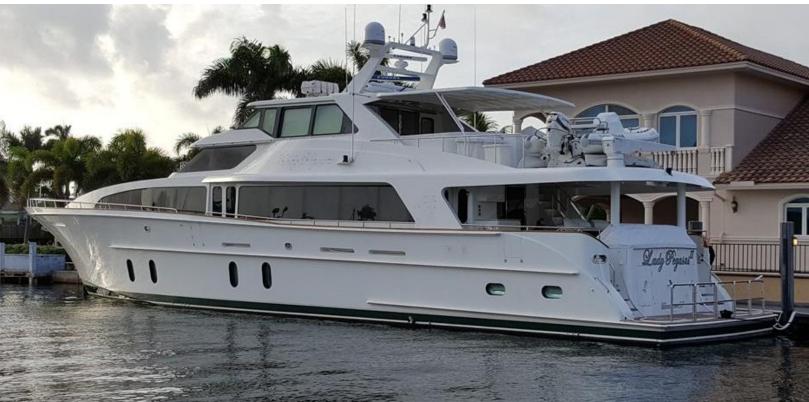

100 feet / 30.5 meters | Cheoy Lee | 2008

8 GUESTS

4 STATEROOMS

4 CREW

21 KNOTS

#### **ABOUT LADY PEGASUS®**

The LADY PEGASUS® yacht brochure reveals a vessel of distinction, where careful thought was placed into every detail on board. With an LOA of 100ft / 30.5m, The LADY PEGASUS® yacht accommodates 8 guests in 4 staterooms, which are each appointed with the best in comfort and entertainment. Explore this top of the line yacht, built by luxury yacht builder Cheoy Lee, where meticulous work and creativity come together to create a floating sanctuary. Located in: South East Florida, LADY PEGASUS® beckons all who seek the best in luxury travel.