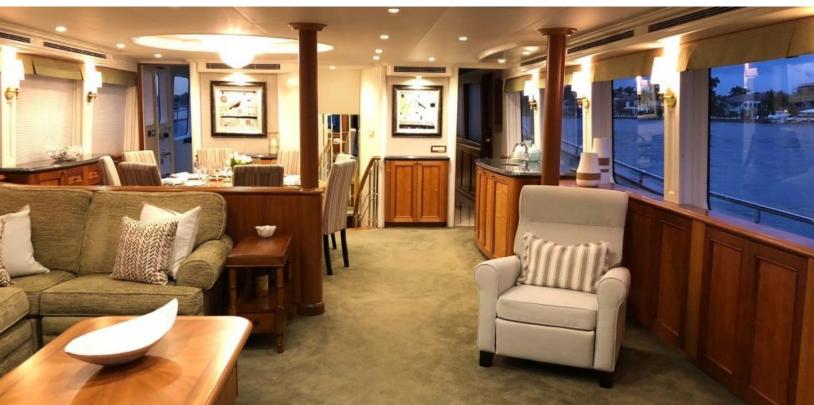

#### **ABOUT LADY PEGASUS®**

The LADY PEGASUS® yacht brochure reveals a vessel of distinction, where careful thought was placed into every detail on board. With an LOA of 100ft / 30.5m, The LADY PEGASUS® yacht accommodates 8 guests in 4 staterooms, which are each appointed with the best in comfort and entertainment. Explore this top of the line yacht, built by luxury yacht builder Cheoy Lee, where meticulous work and creativity come together to create a floating sanctuary. Located in: South East Florida, LADY PEGASUS® beckons all who seek the best in luxury travel.