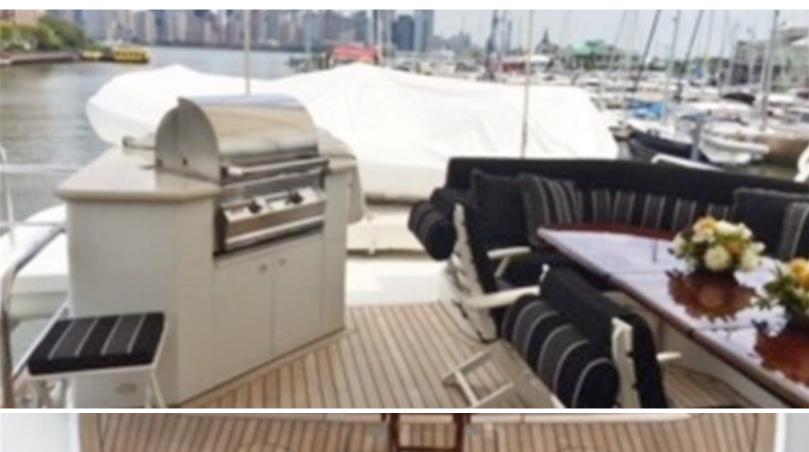

#### **ABOUT LADY PEGASUS®**

The LADY PEGASUS® yacht brochure reveals a vessel of distinction, where careful thought was placed into every detail on board. With an LOA of 100ft / 30.5m, The LADY PEGASUS® yacht accommodates 8 guests in 4 staterooms, which are each appointed with the best in comfort and entertainment. Explore this top of the line yacht, built by luxury yacht builder Cheoy Lee, where meticulous work and creativity come together to create a floating sanctuary. Located in: South East Florida, LADY PEGASUS® beckons all who seek the best in luxury travel.