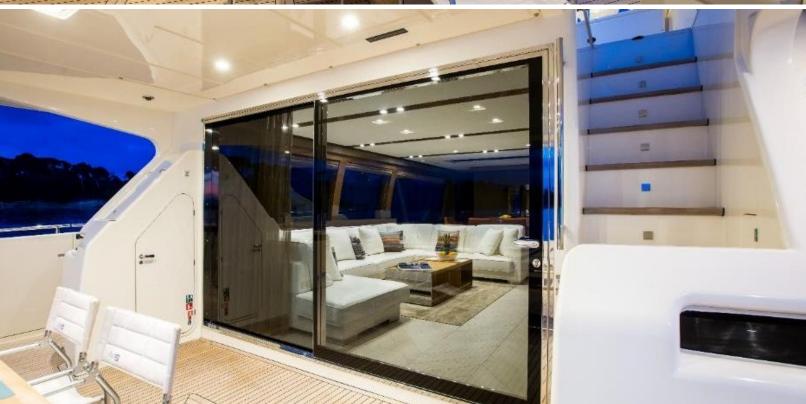

#### **ABOUT MY SOO TOO**

The MY SOO TOO yacht brochure reveals a vessel of distinction, where careful thought was placed into every detail on board. With an LOA of 95.8ft / 29.2m, The MY SOO TOO yacht accommodates 10 guests in 5 staterooms, which are each appointed with the best in comfort and entertainment. Explore this top of the line yacht, built by luxury yacht builder Ferretti, where meticulous work and creativity come together to create a floating sanctuary. Located in: the South of France, MY SOO TOO beckons all who seek the best in luxury travel.

web@merlewood.com

95.8 feet / 29.2 meters | Ferretti | 2015

The MY SOO TOO yacht brochure has been provided for informational use only and may not be used for contract purposes. Please contact your yacht broker at Merle Wood & Associates for additional information and availability.