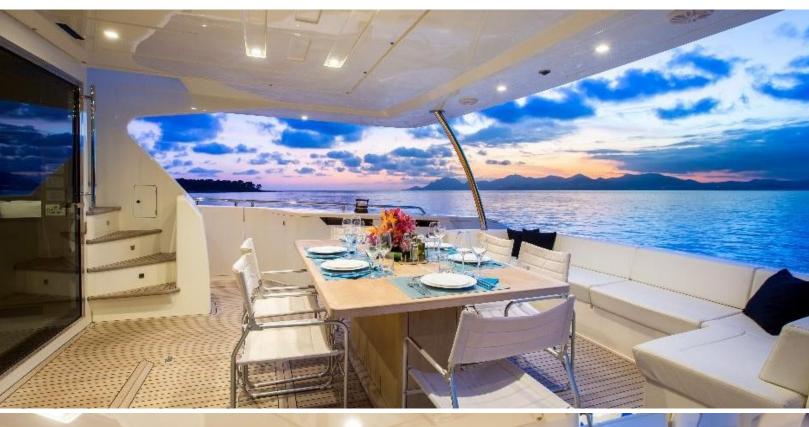

#### **ABOUT MY SOO TOO**

The MY SOO TOO yacht brochure reveals a vessel of distinction, where careful thought was placed into every detail on board. With an LOA of 95.8ft / 29.2m, The MY SOO TOO yacht accommodates 10 guests in 5 staterooms, which are each appointed with the best in comfort and entertainment. Explore this top of the line yacht, built by luxury yacht builder Ferretti, where meticulous work and creativity come together to create a floating sanctuary. Located in: the South of France, MY SOO TOO beckons all who seek the best in luxury travel.