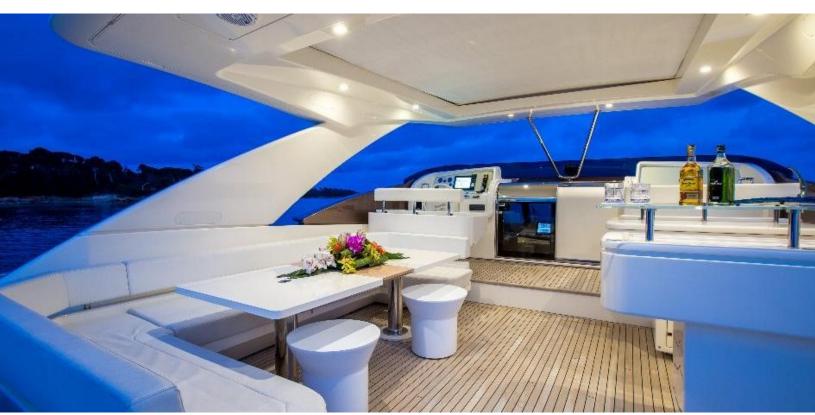

#### **ABOUT MY SOO TOO**

The MY SOO TOO yacht brochure reveals a vessel of distinction, where careful thought was placed into every detail on board. With an LOA of 95.8ft / 29.2m, The MY SOO TOO yacht accommodates 10 guests in 5 staterooms, which are each appointed with the best in comfort and entertainment. Explore this top of the line yacht, built by luxury yacht builder Ferretti, where meticulous work and creativity come together to create a floating sanctuary. Located in: the South of France, MY SOO TOO beckons all who seek the best in luxury travel.