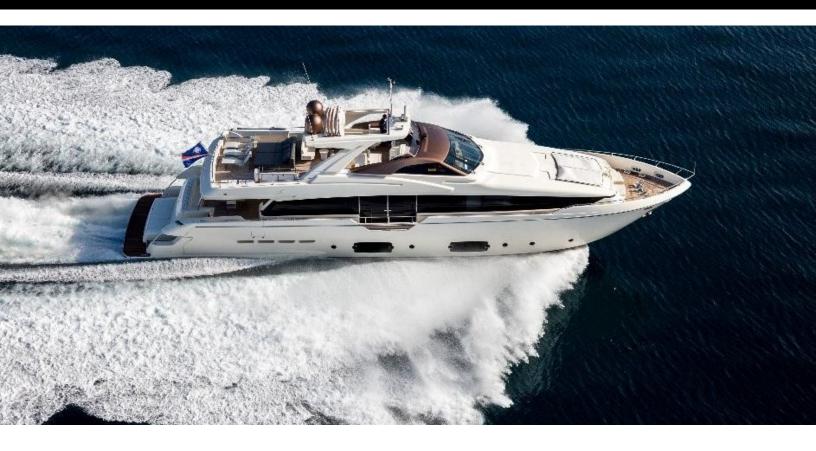

95.8 feet / 29.2 meters | Ferretti | 2015

10 GUESTS

**5 STATEROOMS** 

5 CREW

31 KNOTS

#### **ABOUT MY SOO TOO**

The MY SOO TOO yacht brochure reveals a vessel of distinction, where careful thought was placed into every detail on board. With an LOA of 95.8ft / 29.2m, The MY SOO TOO yacht accommodates 10 guests in 5 staterooms, which are each appointed with the best in comfort and entertainment. Explore this top of the line yacht, built by luxury yacht builder Ferretti, where meticulous work and creativity come together to create a floating sanctuary. Located in: the South of France, MY SOO TOO beckons all who seek the best in luxury travel.