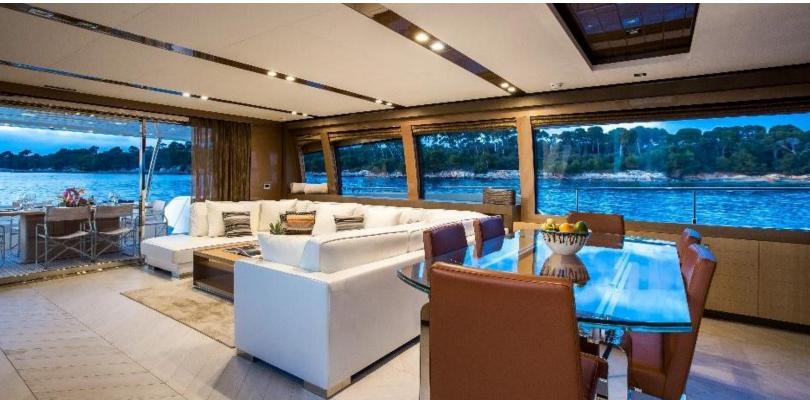

#### **ABOUT MY SOO TOO**

The MY SOO TOO yacht brochure reveals a vessel of distinction, where careful thought was placed into every detail on board. With an LOA of 95.8ft / 29.2m, The MY SOO TOO yacht accommodates 10 guests in 5 staterooms, which are each appointed with the best in comfort and entertainment. Explore this top of the line yacht, built by luxury yacht builder Ferretti, where meticulous work and creativity come together to create a floating sanctuary. Located in: the South of France, MY SOO TOO beckons all who seek the best in luxury travel.

web@merlewood.com

95.8 feet / 29.2 meters | Ferretti | 2015

The MY SOO TOO yacht brochure has been provided for informational use only and may not be used for contract purposes. Please contact your yacht broker at Merle Wood & Associates for additional information and availability.