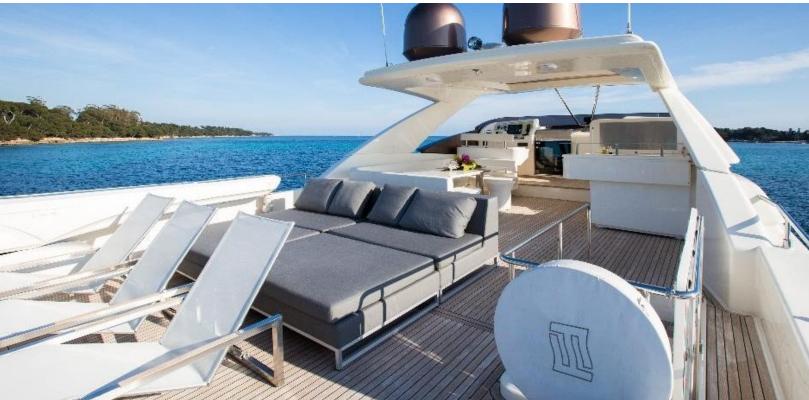

#### **ABOUT MY SOO TOO**

The MY SOO TOO yacht brochure reveals a vessel of distinction, where careful thought was placed into every detail on board. With an LOA of 95.8ft / 29.2m, The MY SOO TOO yacht accommodates 10 guests in 5 staterooms, which are each appointed with the best in comfort and entertainment. Explore this top of the line yacht, built by luxury yacht builder Ferretti, where meticulous work and creativity come together to create a floating sanctuary. Located in: the South of France, MY SOO TOO beckons all who seek the best in luxury travel.