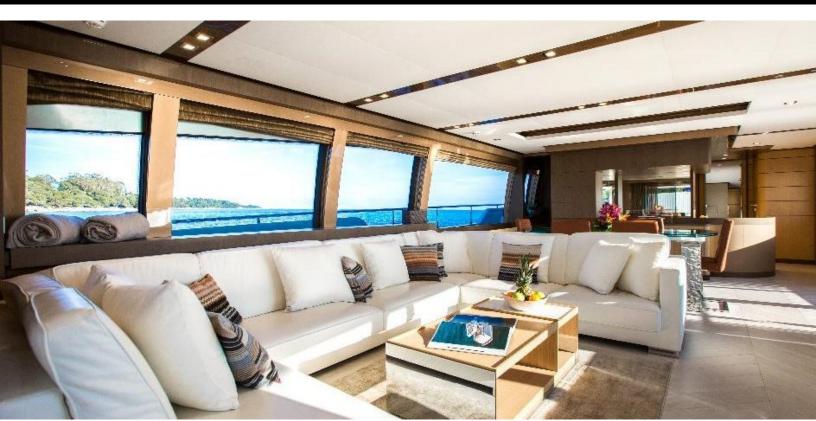

#### **ABOUT MY SOO TOO**

The MY SOO TOO yacht brochure reveals a vessel of distinction, where careful thought was placed into every detail on board. With an LOA of 95.8ft / 29.2m, The MY SOO TOO yacht accommodates 10 guests in 5 staterooms, which are each appointed with the best in comfort and entertainment. Explore this top of the line yacht, built by luxury yacht builder Ferretti, where meticulous work and creativity come together to create a floating sanctuary. Located in: the South of France, MY SOO TOO beckons all who seek the best in luxury travel.

web@merlewood.com

95.8 feet / 29.2 meters | Ferretti | 2015

The MY SOO TOO yacht brochure has been provided for informational use only and may not be used for contract purposes. Please contact your yacht broker at Merle Wood & Associates for additional information and availability.