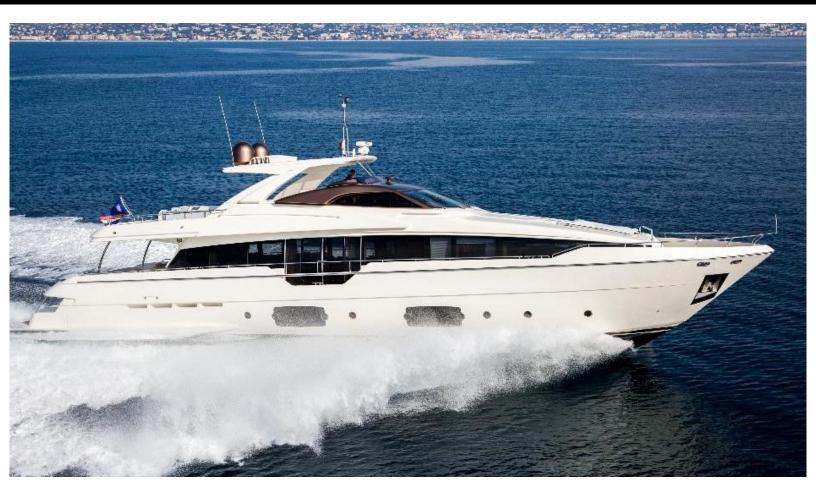

95.8 feet / 29.2 meters | Ferretti | 2015

10 GUESTS

**5 STATEROOMS** 

5 CREW

31 KNOTS

#### **ABOUT MY SOO TOO**

The MY SOO TOO yacht brochure reveals a vessel of distinction, where careful thought was placed into every detail on board. With an LOA of 95.8ft / 29.2m, The MY SOO TOO yacht accommodates 10 guests in 5 staterooms, which are each appointed with the best in comfort and entertainment. Explore this top of the line yacht, built by luxury yacht builder Ferretti, where meticulous work and creativity come together to create a floating sanctuary. Located in: the South of France, MY SOO TOO beckons all who seek the best in luxury travel.