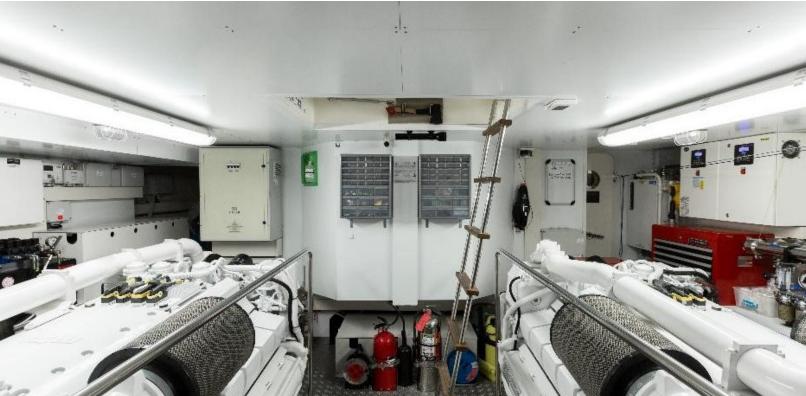

#### **SPECIFICATIONS**

 Builder
 Ferretti

 Built / Refits
 2015 / 

 Length
 95.8 ft / 29.2 m

 Beam
 22 ft / 6.7 m

 Draft
 7.3 ft / 2.2 m

Gross Tonnage Naval Architect Exterior Stylist Interior Stylist Hull GRP