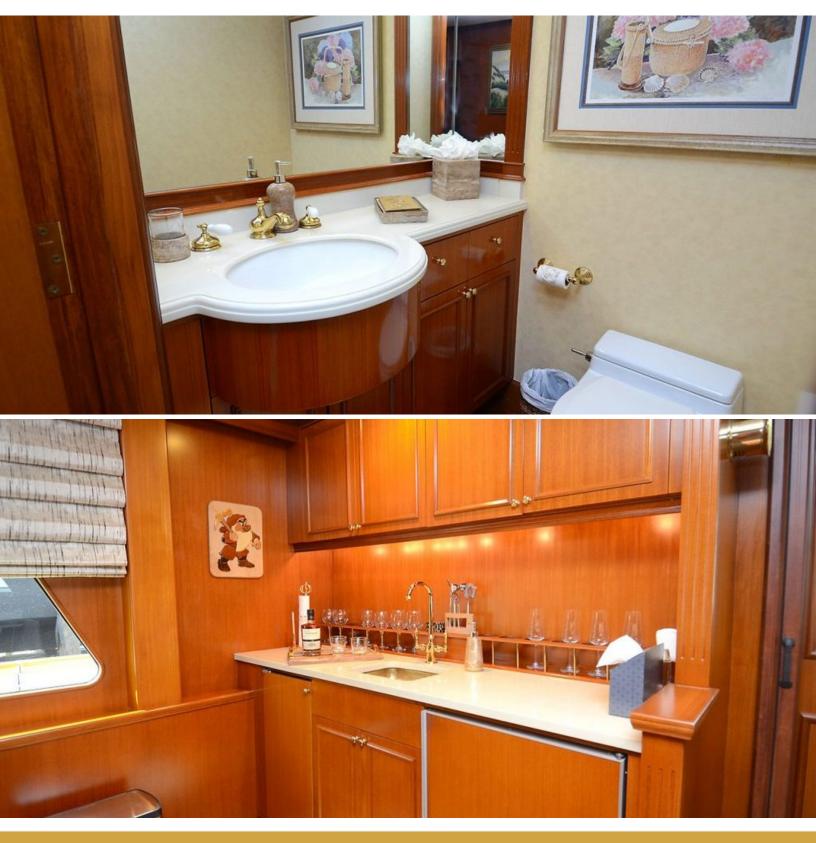

# ABOUT WINDRUSH

The WINDRUSH yacht brochure reveals a vessel of distinction, where careful thought was placed into every detail on board. With an LOA of 117ft / 35.7m, the interior design is by Delta Design Group, with exterior styling by Delta Design Group. The WINDRUSH yacht accommodates 6 guests in 3 staterooms, which are each appointed with the best in comfort and entertainment. Explore this top of the line yacht, built by luxury yacht builder Delta, where meticulous work and creativity come together to create a floating sanctuary. Located in: South East Florida, WINDRUSH beckons all who seek the best in luxury travel.