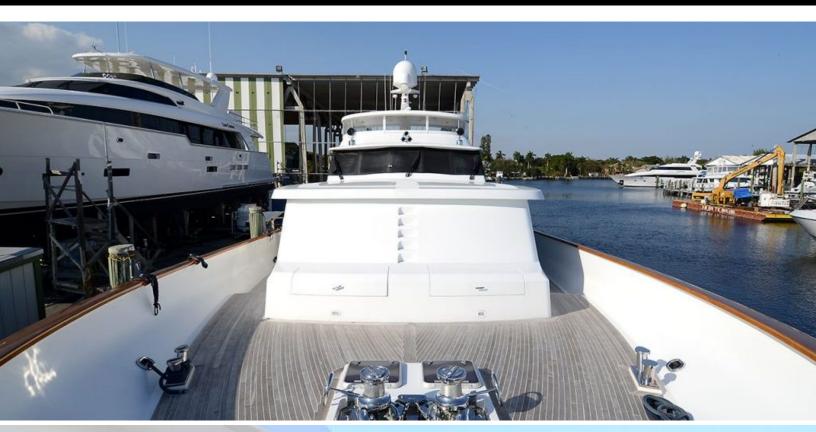

# ABOUT WINDRUSH

The WINDRUSH yacht brochure reveals a vessel of distinction, where careful thought was placed into every detail on board. With an LOA of 117ft / 35.7m, the interior design is by Delta Design Group, with exterior styling by Delta Design Group. The WINDRUSH yacht accommodates 6 guests in 3 staterooms, which are each appointed with the best in comfort and entertainment. Explore this top of the line yacht, built by luxury yacht builder Delta, where meticulous work and creativity come together to create a floating sanctuary. Located in: South East Florida, WINDRUSH beckons all who seek the best in luxury travel.