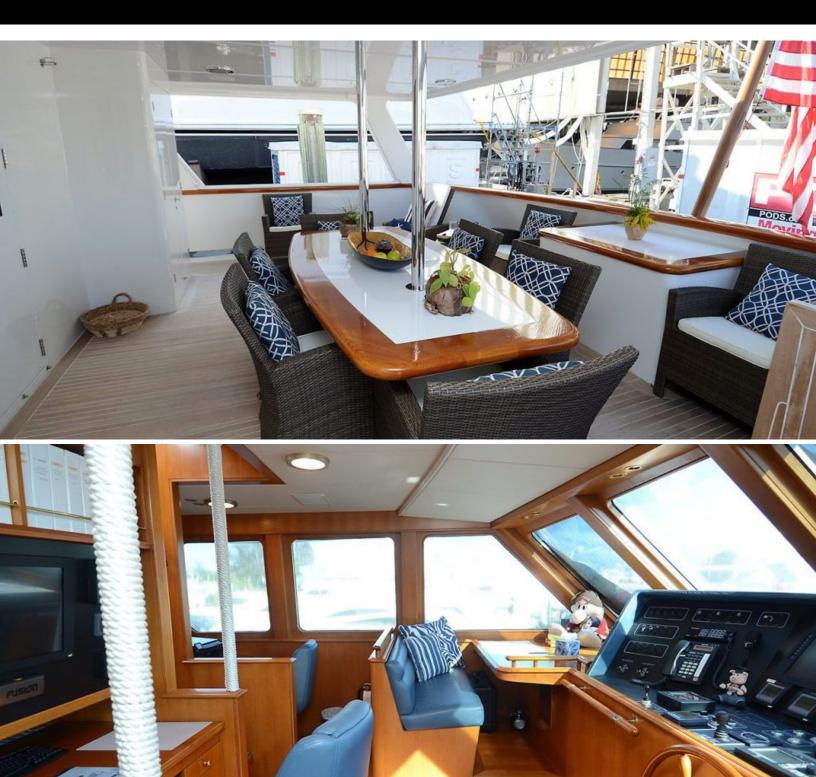

# ABOUT WINDRUSH

The WINDRUSH yacht brochure reveals a vessel of distinction, where careful thought was placed into every detail on board. With an LOA of 117ft / 35.7m, the interior design is by Delta Design Group, with exterior styling by Delta Design Group. The WINDRUSH yacht accommodates 6 guests in 3 staterooms, which are each appointed with the best in comfort and entertainment. Explore this top of the line yacht, built by luxury yacht builder Delta, where meticulous work and creativity come together to create a floating sanctuary. Located in: South East Florida, WINDRUSH beckons all who seek the best in luxury travel.