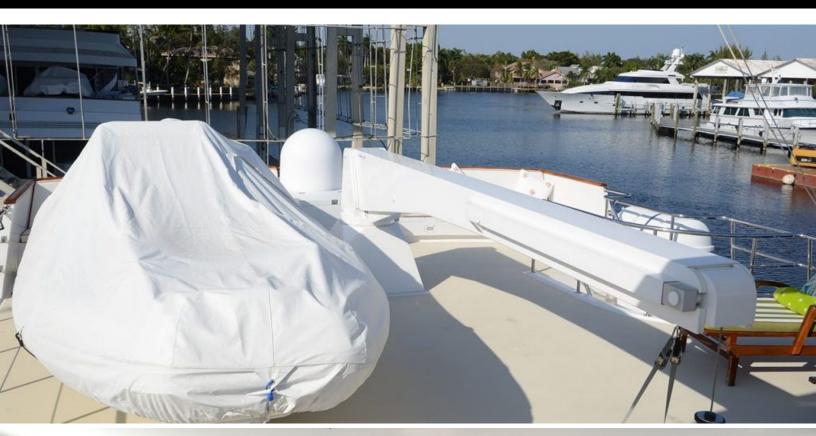

# ABOUT WINDRUSH

The WINDRUSH yacht brochure reveals a vessel of distinction, where careful thought was placed into every detail on board. With an LOA of 117ft / 35.7m, the interior design is by Delta Design Group, with exterior styling by Delta Design Group. The WINDRUSH yacht accommodates 6 guests in 3 staterooms, which are each appointed with the best in comfort and entertainment. Explore this top of the line yacht, built by luxury yacht builder Delta, where meticulous work and creativity come together to create a floating sanctuary. Located in: South East Florida, WINDRUSH beckons all who seek the best in luxury travel.