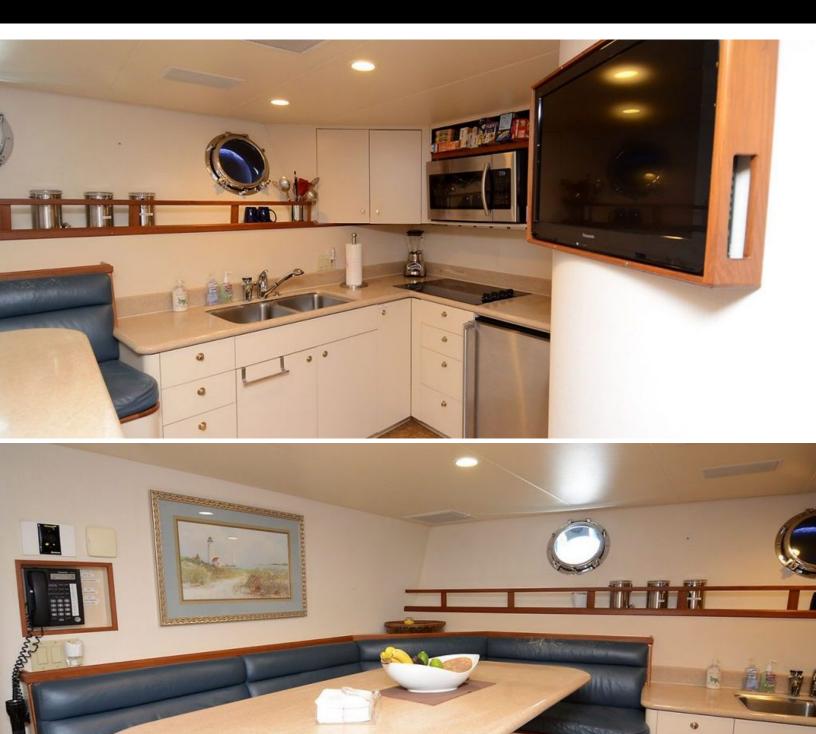

# ABOUT WINDRUSH

The WINDRUSH yacht brochure reveals a vessel of distinction, where careful thought was placed into every detail on board. With an LOA of 117ft / 35.7m, the interior design is by Delta Design Group, with exterior styling by Delta Design Group. The WINDRUSH yacht accommodates 6 guests in 3 staterooms, which are each appointed with the best in comfort and entertainment. Explore this top of the line yacht, built by luxury yacht builder Delta, where meticulous work and creativity come together to create a floating sanctuary. Located in: South East Florida, WINDRUSH beckons all who seek the best in luxury travel.