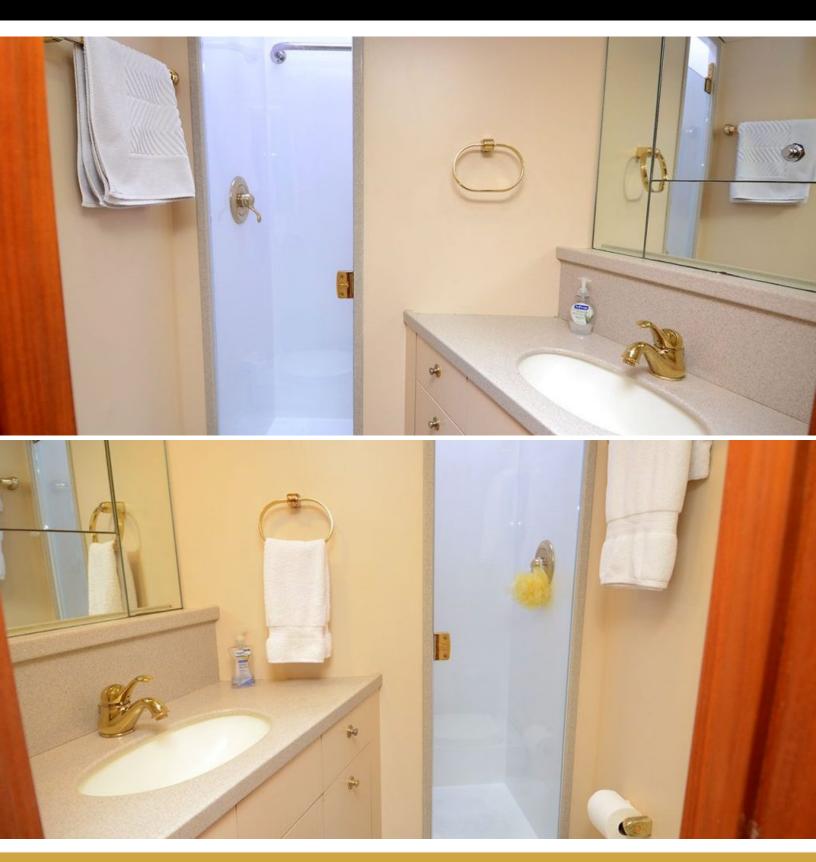

# ABOUT WINDRUSH

The WINDRUSH yacht brochure reveals a vessel of distinction, where careful thought was placed into every detail on board. With an LOA of 117ft / 35.7m, the interior design is by Delta Design Group, with exterior styling by Delta Design Group. The WINDRUSH yacht accommodates 6 guests in 3 staterooms, which are each appointed with the best in comfort and entertainment. Explore this top of the line yacht, built by luxury yacht builder Delta, where meticulous work and creativity come together to create a floating sanctuary. Located in: South East Florida, WINDRUSH beckons all who seek the best in luxury travel.