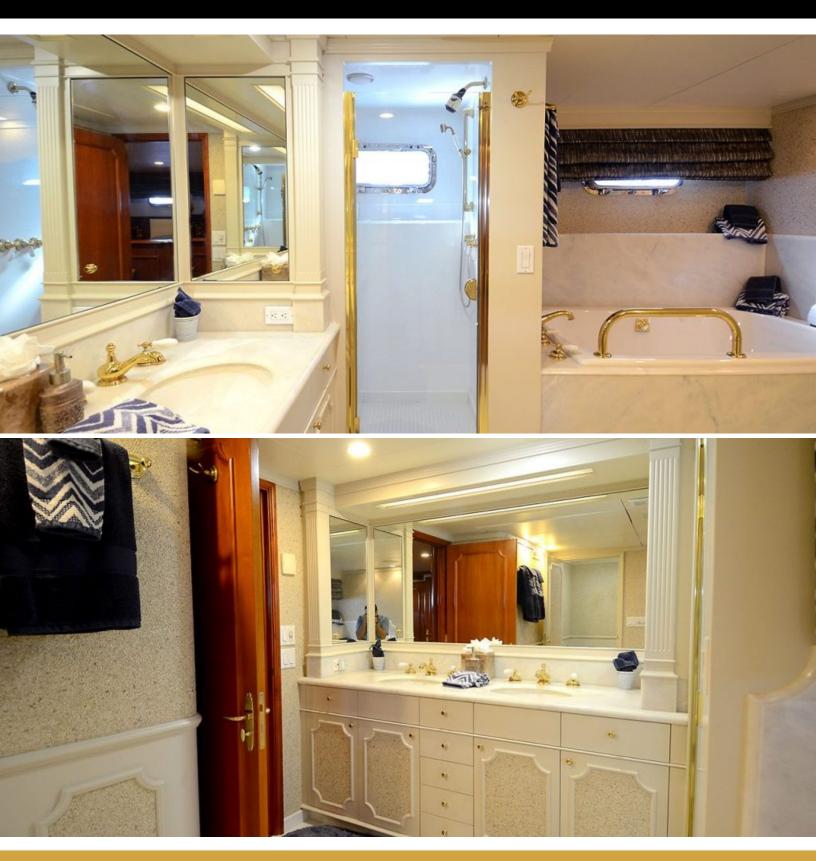

# ABOUT WINDRUSH

The WINDRUSH yacht brochure reveals a vessel of distinction, where careful thought was placed into every detail on board. With an LOA of 117ft / 35.7m, the interior design is by Delta Design Group, with exterior styling by Delta Design Group. The WINDRUSH yacht accommodates 6 guests in 3 staterooms, which are each appointed with the best in comfort and entertainment. Explore this top of the line yacht, built by luxury yacht builder Delta, where meticulous work and creativity come together to create a floating sanctuary. Located in: South East Florida, WINDRUSH beckons all who seek the best in luxury travel.