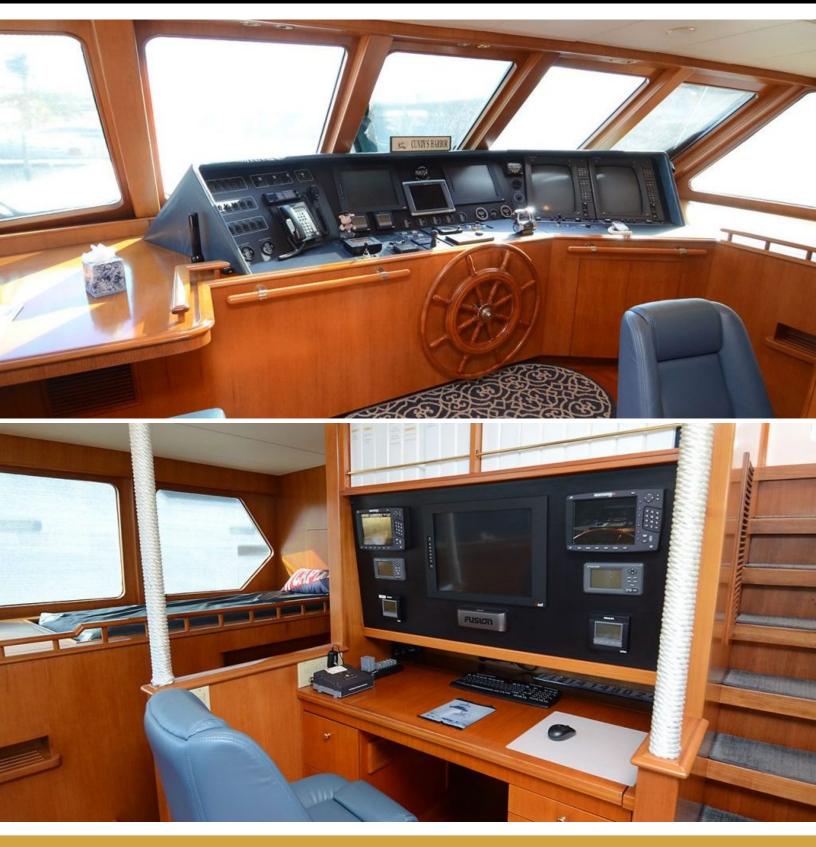

# ABOUT WINDRUSH

The WINDRUSH yacht brochure reveals a vessel of distinction, where careful thought was placed into every detail on board. With an LOA of 117ft / 35.7m, the interior design is by Delta Design Group, with exterior styling by Delta Design Group. The WINDRUSH yacht accommodates 6 guests in 3 staterooms, which are each appointed with the best in comfort and entertainment. Explore this top of the line yacht, built by luxury yacht builder Delta, where meticulous work and creativity come together to create a floating sanctuary. Located in: South East Florida, WINDRUSH beckons all who seek the best in luxury travel.