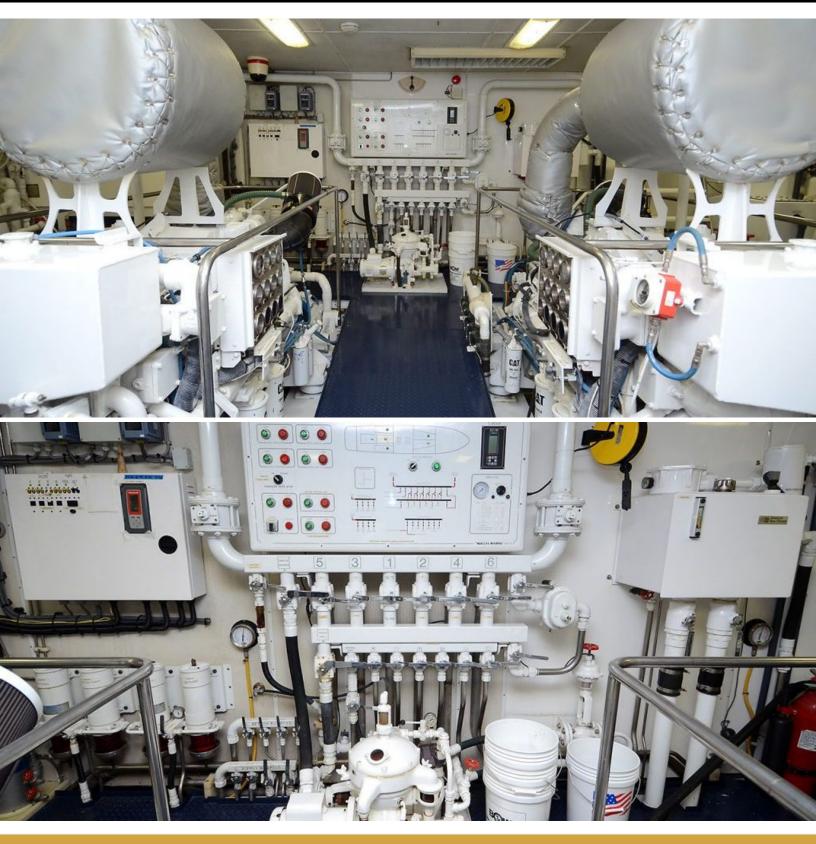

# **SPECIFICATIONS**

Builder Built / Refits Length Beam Draft Gross Tonnage Naval Architect Exterior Stylist Interior Stylist Hull Classification Flag

Delta 1996 / -117 ft / 35.7 m 26 ft / 7.9 m 7.4 ft / 2.3 m 257 Delta Design Group Delta Design Group Delta Design Group Fiberglass