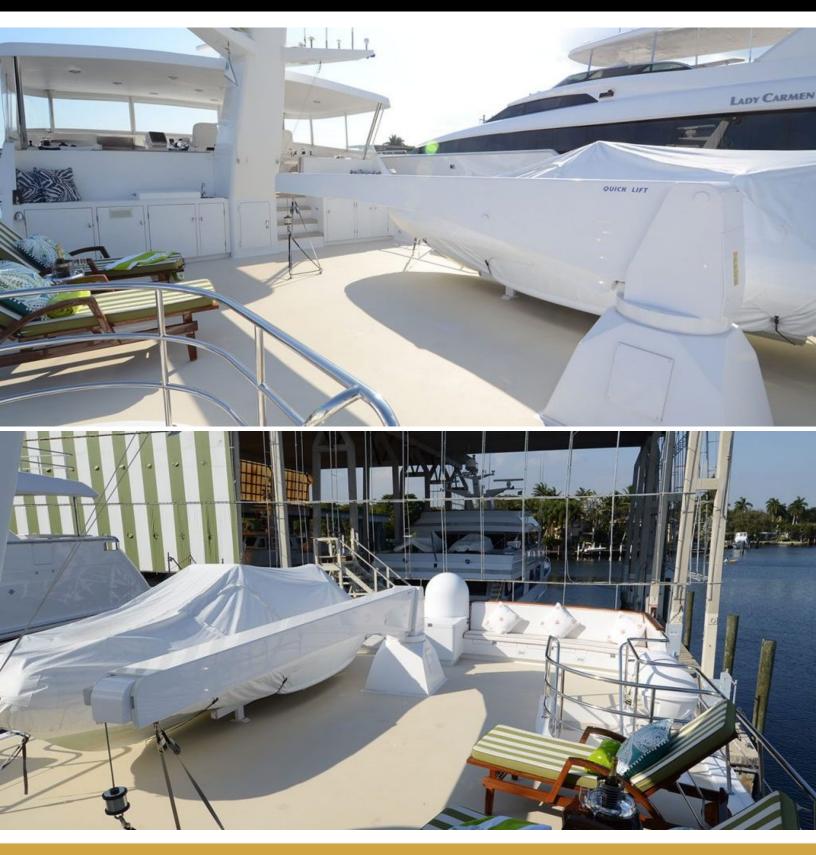

# ABOUT WINDRUSH

The WINDRUSH yacht brochure reveals a vessel of distinction, where careful thought was placed into every detail on board. With an LOA of 117ft / 35.7m, the interior design is by Delta Design Group, with exterior styling by Delta Design Group. The WINDRUSH yacht accommodates 6 guests in 3 staterooms, which are each appointed with the best in comfort and entertainment. Explore this top of the line yacht, built by luxury yacht builder Delta, where meticulous work and creativity come together to create a floating sanctuary. Located in: South East Florida, WINDRUSH beckons all who seek the best in luxury travel.