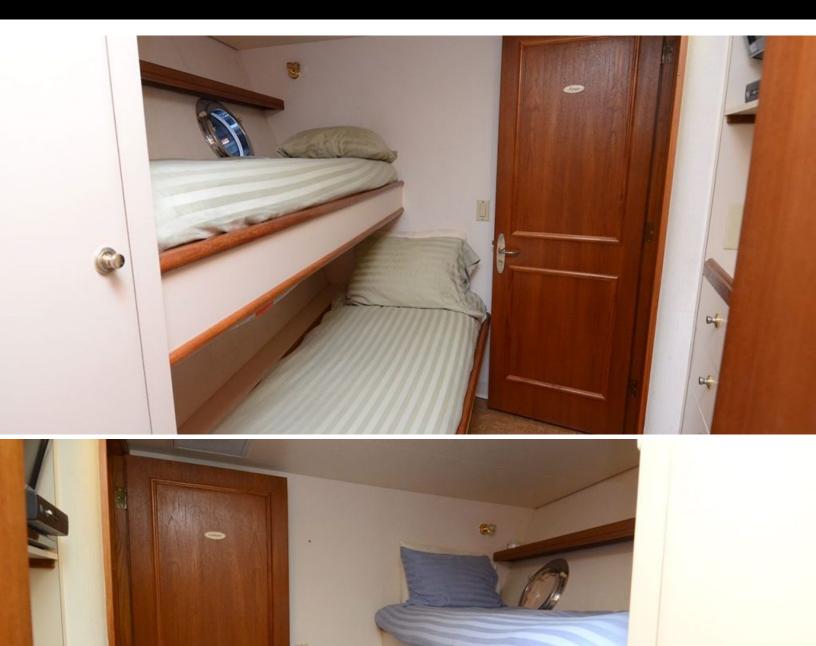

# ABOUT WINDRUSH

The WINDRUSH yacht brochure reveals a vessel of distinction, where careful thought was placed into every detail on board. With an LOA of 117ft / 35.7m, the interior design is by Delta Design Group, with exterior styling by Delta Design Group. The WINDRUSH yacht accommodates 6 guests in 3 staterooms, which are each appointed with the best in comfort and entertainment. Explore this top of the line yacht, built by luxury yacht builder Delta, where meticulous work and creativity come together to create a floating sanctuary. Located in: South East Florida, WINDRUSH beckons all who seek the best in luxury travel.