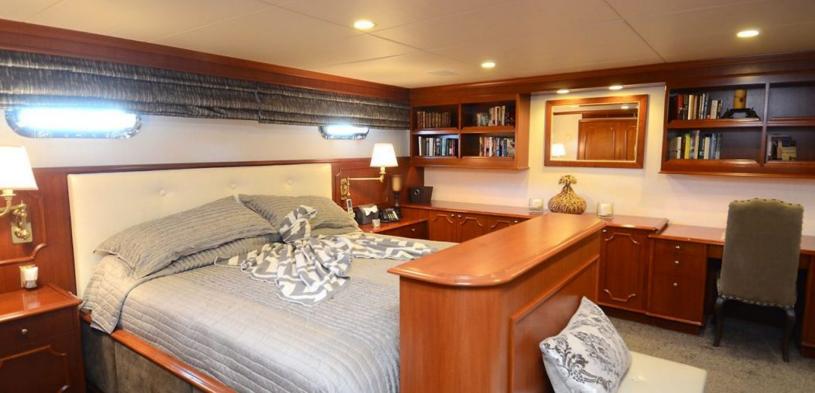

# ABOUT WINDRUSH

The WINDRUSH yacht brochure reveals a vessel of distinction, where careful thought was placed into every detail on board. With an LOA of 117ft / 35.7m, the interior design is by Delta Design Group, with exterior styling by Delta Design Group. The WINDRUSH yacht accommodates 6 guests in 3 staterooms, which are each appointed with the best in comfort and entertainment. Explore this top of the line yacht, built by luxury yacht builder Delta, where meticulous work and creativity come together to create a floating sanctuary. Located in: South East Florida, WINDRUSH beckons all who seek the best in luxury travel.