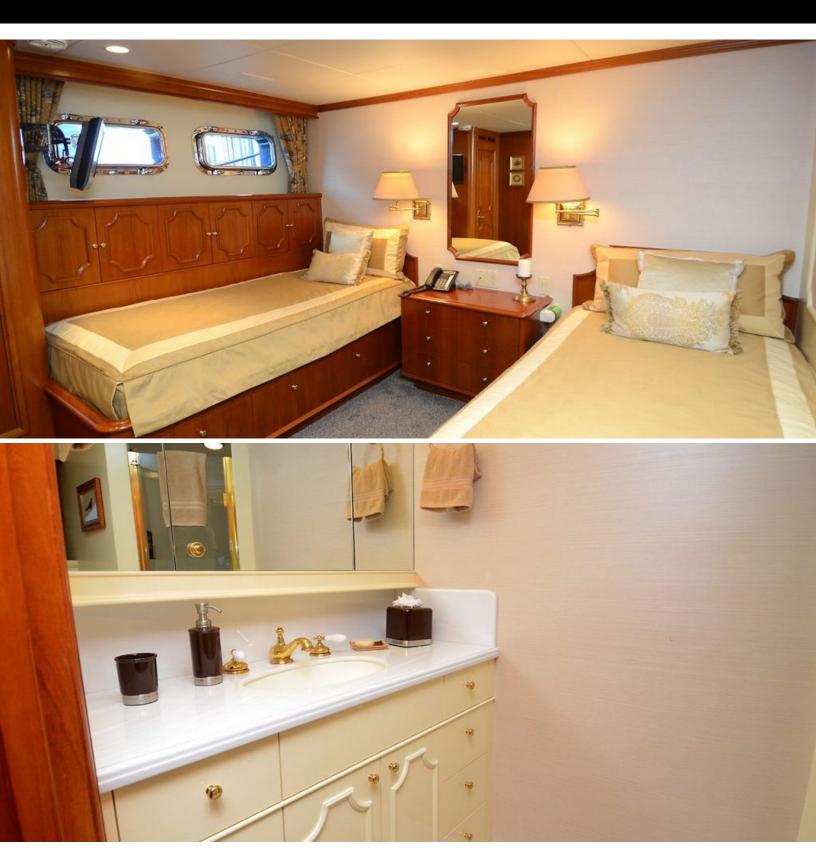

# ABOUT WINDRUSH

The WINDRUSH yacht brochure reveals a vessel of distinction, where careful thought was placed into every detail on board. With an LOA of 117ft / 35.7m, the interior design is by Delta Design Group, with exterior styling by Delta Design Group. The WINDRUSH yacht accommodates 6 guests in 3 staterooms, which are each appointed with the best in comfort and entertainment. Explore this top of the line yacht, built by luxury yacht builder Delta, where meticulous work and creativity come together to create a floating sanctuary. Located in: South East Florida, WINDRUSH beckons all who seek the best in luxury travel.