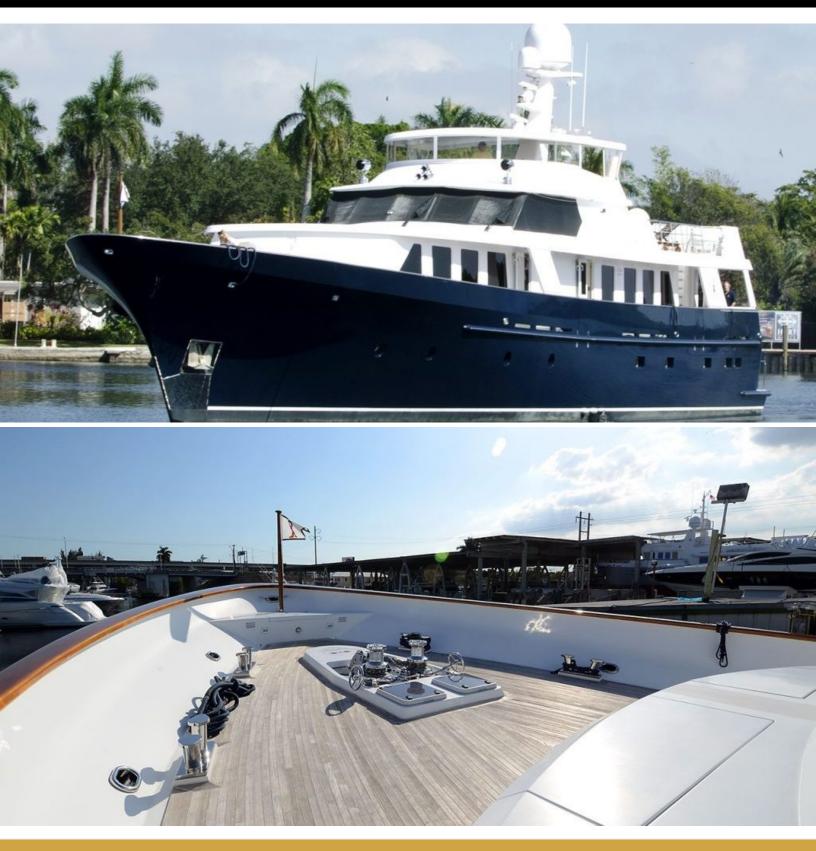

# ABOUT WINDRUSH

The WINDRUSH yacht brochure reveals a vessel of distinction, where careful thought was placed into every detail on board. With an LOA of 117ft / 35.7m, the interior design is by Delta Design Group, with exterior styling by Delta Design Group. The WINDRUSH yacht accommodates 6 guests in 3 staterooms, which are each appointed with the best in comfort and entertainment. Explore this top of the line yacht, built by luxury yacht builder Delta, where meticulous work and creativity come together to create a floating sanctuary. Located in: South East Florida, WINDRUSH beckons all who seek the best in luxury travel.