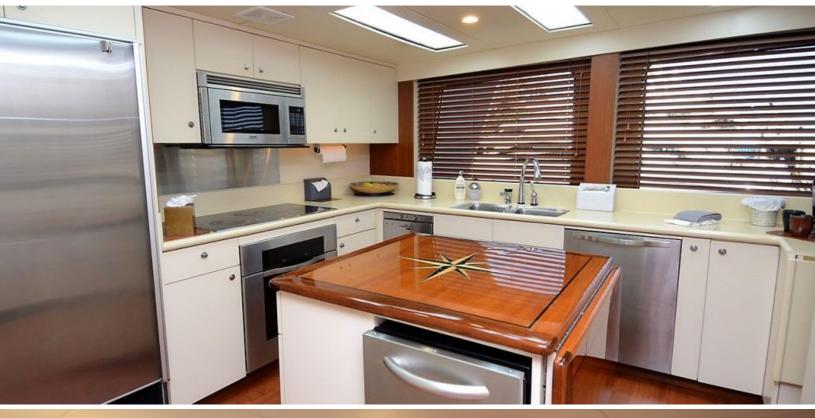

# ABOUT WINDRUSH

The WINDRUSH yacht brochure reveals a vessel of distinction, where careful thought was placed into every detail on board. With an LOA of 117ft / 35.7m, the interior design is by Delta Design Group, with exterior styling by Delta Design Group. The WINDRUSH yacht accommodates 6 guests in 3 staterooms, which are each appointed with the best in comfort and entertainment. Explore this top of the line yacht, built by luxury yacht builder Delta, where meticulous work and creativity come together to create a floating sanctuary. Located in: South East Florida, WINDRUSH beckons all who seek the best in luxury travel.