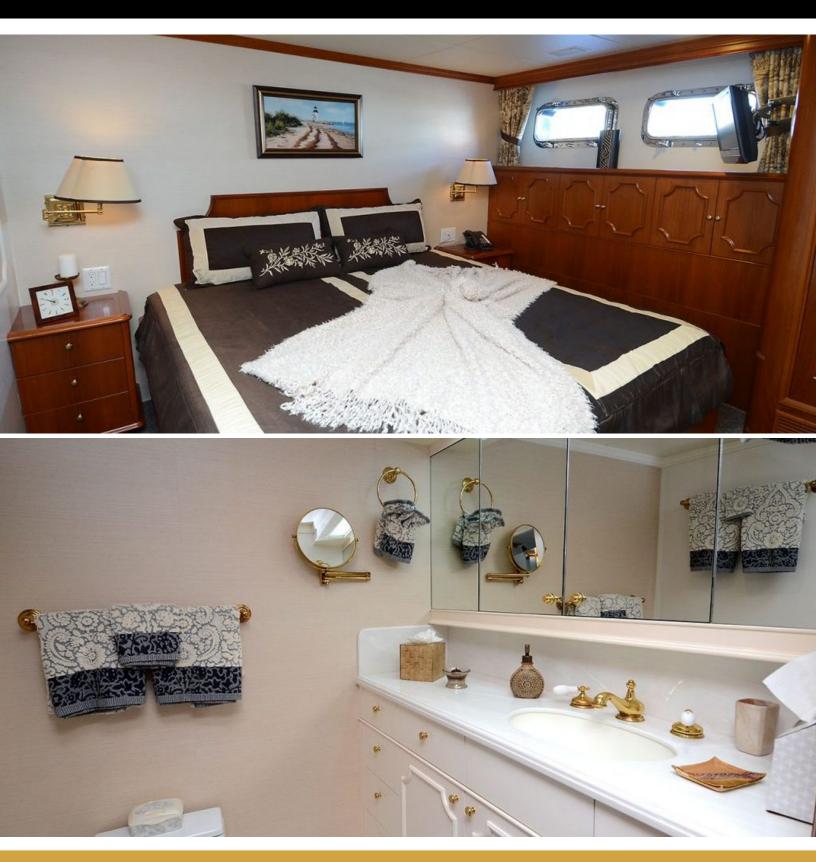

# ABOUT WINDRUSH

The WINDRUSH yacht brochure reveals a vessel of distinction, where careful thought was placed into every detail on board. With an LOA of 117ft / 35.7m, the interior design is by Delta Design Group, with exterior styling by Delta Design Group. The WINDRUSH yacht accommodates 6 guests in 3 staterooms, which are each appointed with the best in comfort and entertainment. Explore this top of the line yacht, built by luxury yacht builder Delta, where meticulous work and creativity come together to create a floating sanctuary. Located in: South East Florida, WINDRUSH beckons all who seek the best in luxury travel.