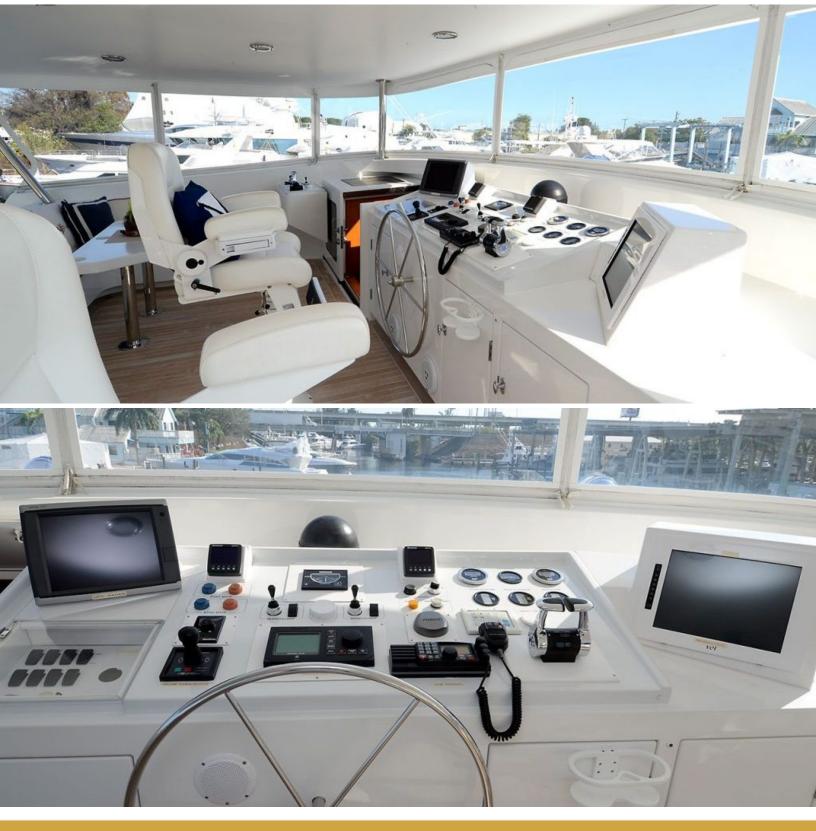

# ABOUT WINDRUSH

The WINDRUSH yacht brochure reveals a vessel of distinction, where careful thought was placed into every detail on board. With an LOA of 117ft / 35.7m, the interior design is by Delta Design Group, with exterior styling by Delta Design Group. The WINDRUSH yacht accommodates 6 guests in 3 staterooms, which are each appointed with the best in comfort and entertainment. Explore this top of the line yacht, built by luxury yacht builder Delta, where meticulous work and creativity come together to create a floating sanctuary. Located in: South East Florida, WINDRUSH beckons all who seek the best in luxury travel.