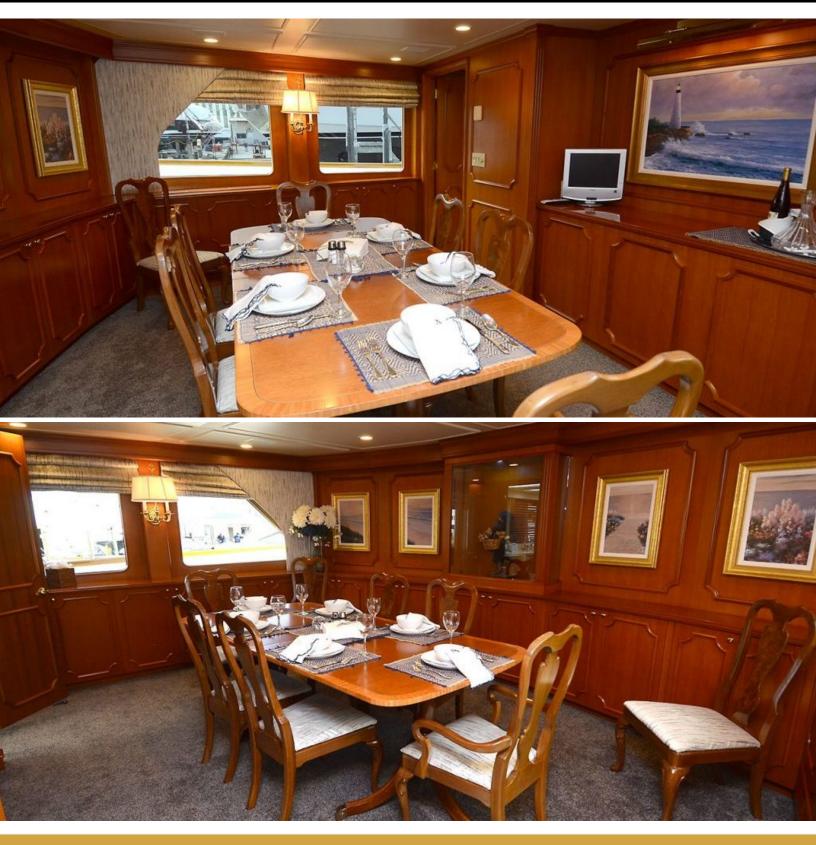

# ABOUT WINDRUSH

The WINDRUSH yacht brochure reveals a vessel of distinction, where careful thought was placed into every detail on board. With an LOA of 117ft / 35.7m, the interior design is by Delta Design Group, with exterior styling by Delta Design Group. The WINDRUSH yacht accommodates 6 guests in 3 staterooms, which are each appointed with the best in comfort and entertainment. Explore this top of the line yacht, built by luxury yacht builder Delta, where meticulous work and creativity come together to create a floating sanctuary. Located in: South East Florida, WINDRUSH beckons all who seek the best in luxury travel.