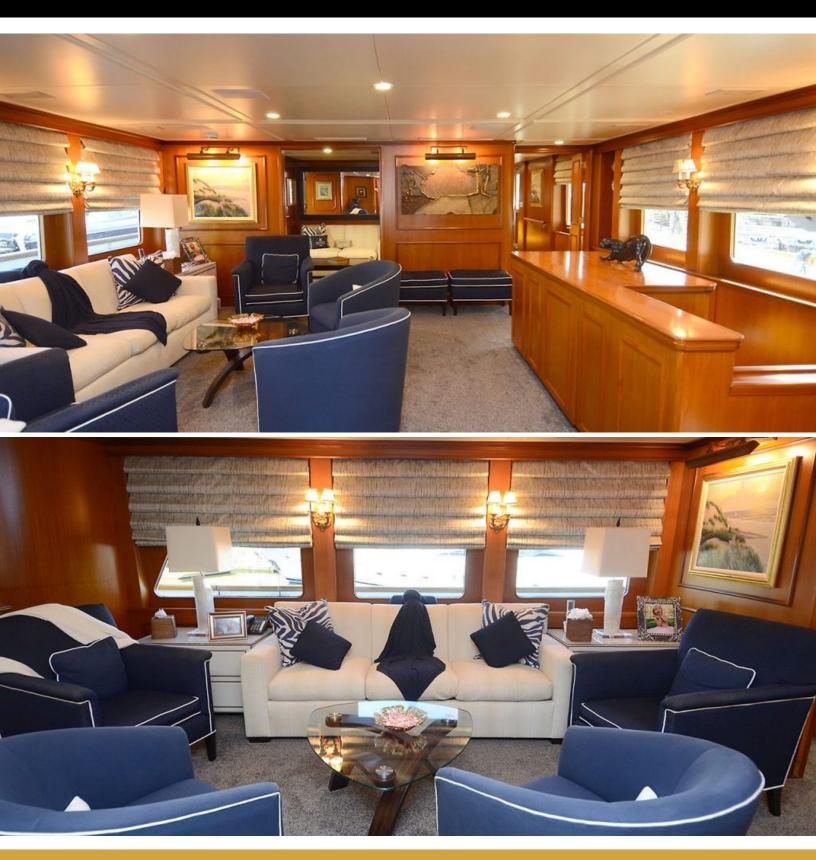

# ABOUT WINDRUSH

The WINDRUSH yacht brochure reveals a vessel of distinction, where careful thought was placed into every detail on board. With an LOA of 117ft / 35.7m, the interior design is by Delta Design Group, with exterior styling by Delta Design Group. The WINDRUSH yacht accommodates 6 guests in 3 staterooms, which are each appointed with the best in comfort and entertainment. Explore this top of the line yacht, built by luxury yacht builder Delta, where meticulous work and creativity come together to create a floating sanctuary. Located in: South East Florida, WINDRUSH beckons all who seek the best in luxury travel.