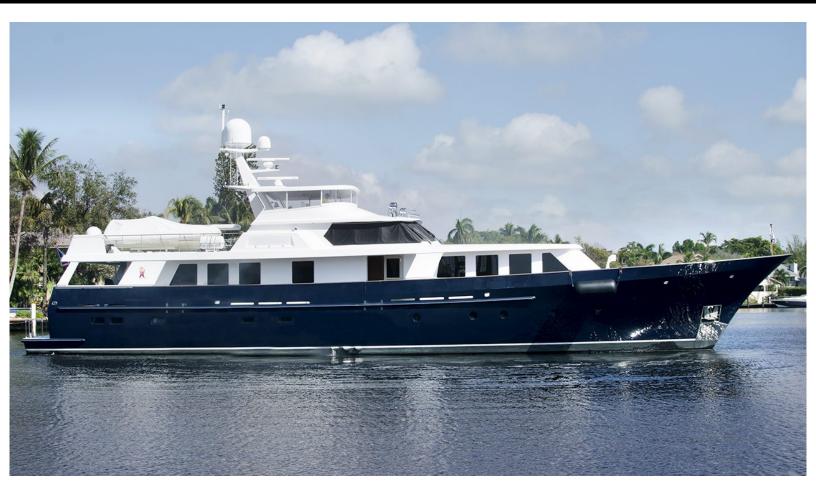

117 feet / 35.7 meters | Delta | 1996

# ABOUT WINDRUSH

The WINDRUSH yacht brochure reveals a vessel of distinction, where careful thought was placed into every detail on board. With an LOA of 117ft / 35.7m, the interior design is by Delta Design Group, with exterior styling by Delta Design Group. The WINDRUSH yacht accommodates 6 guests in 3 staterooms, which are each appointed with the best in comfort and entertainment. Explore this top of the line yacht, built by luxury yacht builder Delta, where meticulous work and creativity come together to create a floating sanctuary. Located in: South East Florida, WINDRUSH beckons all who seek the best in luxury travel.