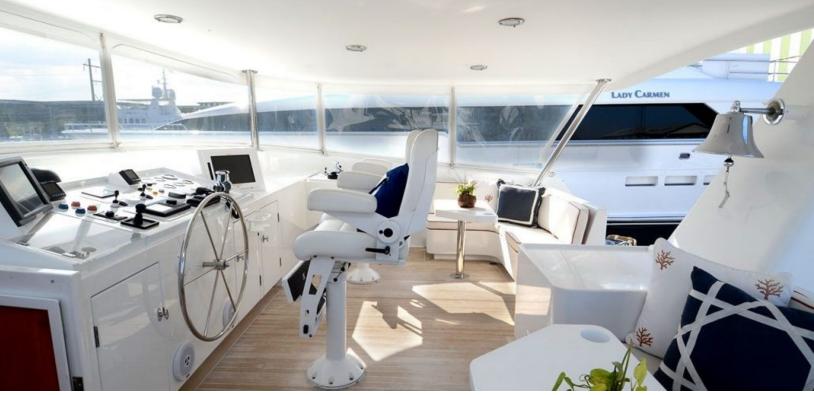

# ABOUT WINDRUSH

The WINDRUSH yacht brochure reveals a vessel of distinction, where careful thought was placed into every detail on board. With an LOA of 117ft / 35.7m, the interior design is by Delta Design Group, with exterior styling by Delta Design Group. The WINDRUSH yacht accommodates 6 guests in 3 staterooms, which are each appointed with the best in comfort and entertainment. Explore this top of the line yacht, built by luxury yacht builder Delta, where meticulous work and creativity come together to create a floating sanctuary. Located in: South East Florida, WINDRUSH beckons all who seek the best in luxury travel.