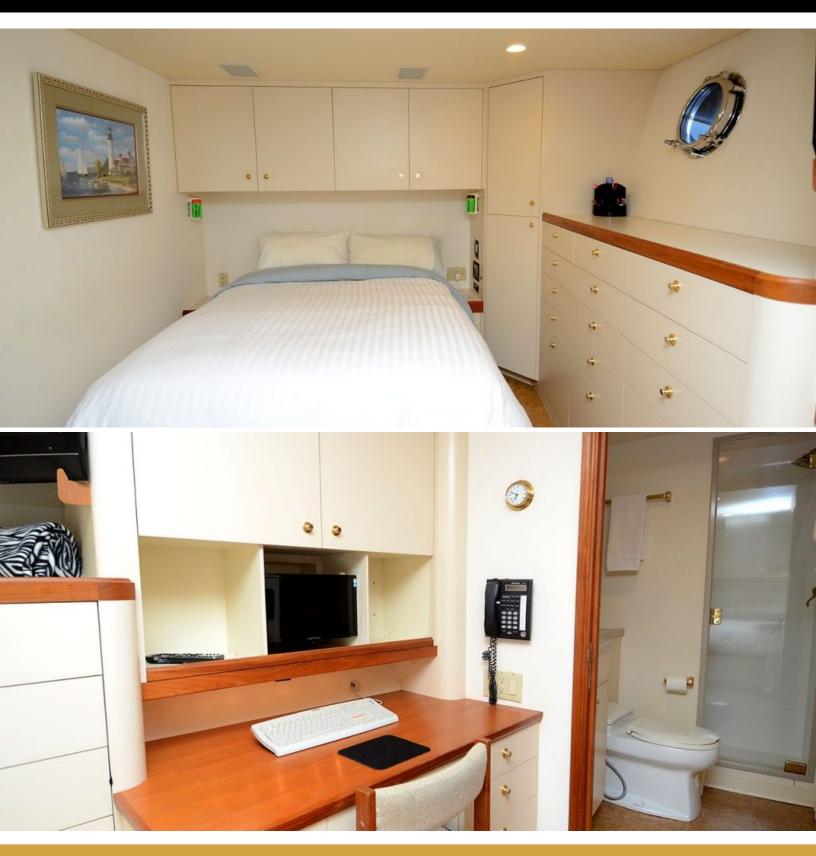

# ABOUT WINDRUSH

The WINDRUSH yacht brochure reveals a vessel of distinction, where careful thought was placed into every detail on board. With an LOA of 117ft / 35.7m, the interior design is by Delta Design Group, with exterior styling by Delta Design Group. The WINDRUSH yacht accommodates 6 guests in 3 staterooms, which are each appointed with the best in comfort and entertainment. Explore this top of the line yacht, built by luxury yacht builder Delta, where meticulous work and creativity come together to create a floating sanctuary. Located in: South East Florida, WINDRUSH beckons all who seek the best in luxury travel.