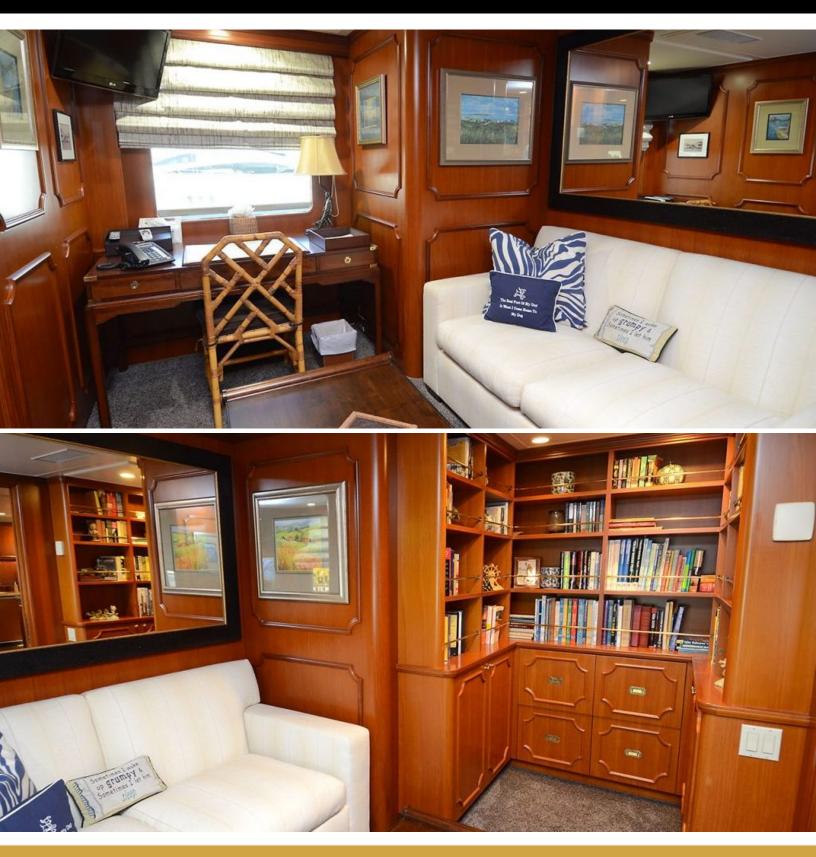

# ABOUT WINDRUSH

The WINDRUSH yacht brochure reveals a vessel of distinction, where careful thought was placed into every detail on board. With an LOA of 117ft / 35.7m, the interior design is by Delta Design Group, with exterior styling by Delta Design Group. The WINDRUSH yacht accommodates 6 guests in 3 staterooms, which are each appointed with the best in comfort and entertainment. Explore this top of the line yacht, built by luxury yacht builder Delta, where meticulous work and creativity come together to create a floating sanctuary. Located in: South East Florida, WINDRUSH beckons all who seek the best in luxury travel.