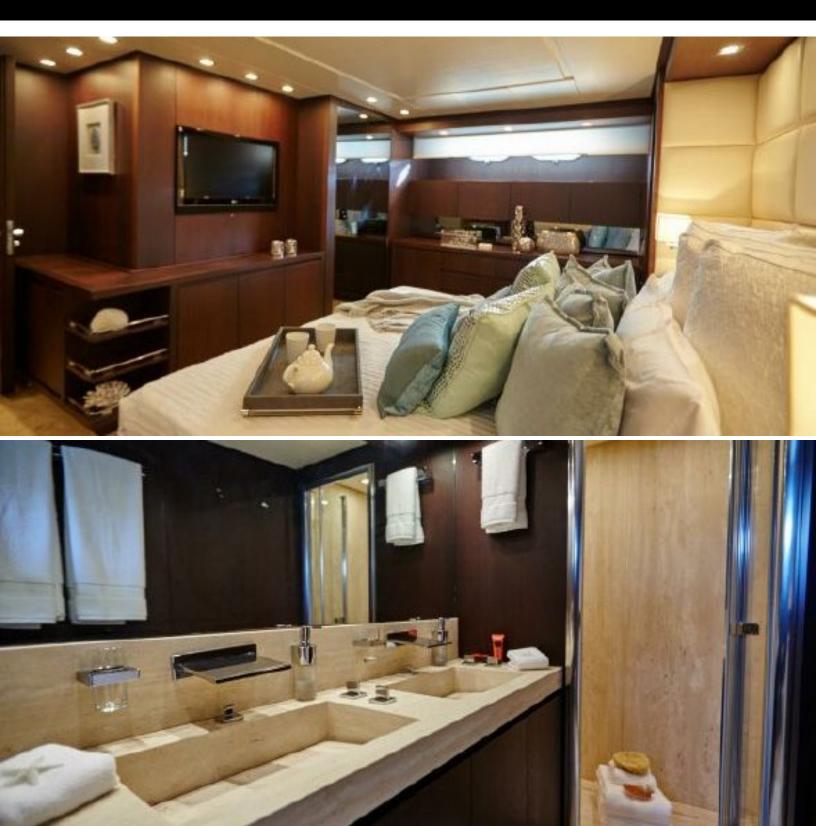

#### **ABOUT JORDI**

The Jordi yacht brochure reveals a vessel of distinction, where careful thought was placed into every detail on board. With an LOA of 82ft / 25m, The Jordi yacht accommodates 8 guests in 4 staterooms, which are each appointed with the best in comfort and entertainment. Explore this top of the line yacht, built by luxury yacht builder Sanlorenzo, where meticulous work and creativity come together to create a floating sanctuary. Located in: Central America, Jordi beckons all who seek the best in luxury travel.