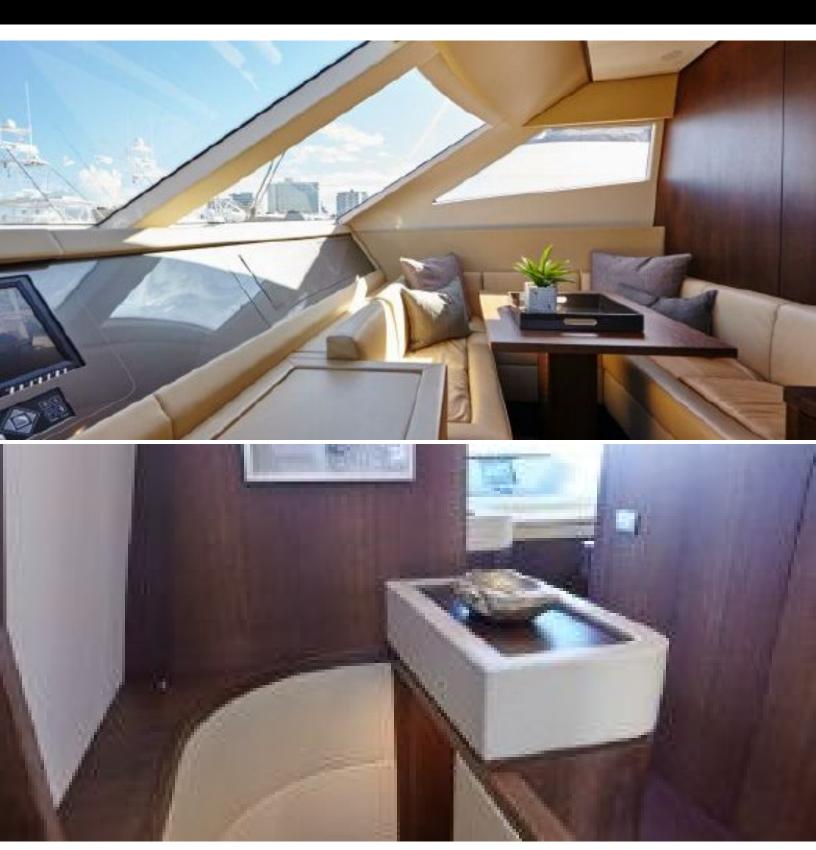

#### **ABOUT JORDI**

The Jordi yacht brochure reveals a vessel of distinction, where careful thought was placed into every detail on board. With an LOA of 82ft / 25m, The Jordi yacht accommodates 8 guests in 4 staterooms, which are each appointed with the best in comfort and entertainment. Explore this top of the line yacht, built by luxury yacht builder Sanlorenzo, where meticulous work and creativity come together to create a floating sanctuary. Located in: Central America, Jordi beckons all who seek the best in luxury travel.