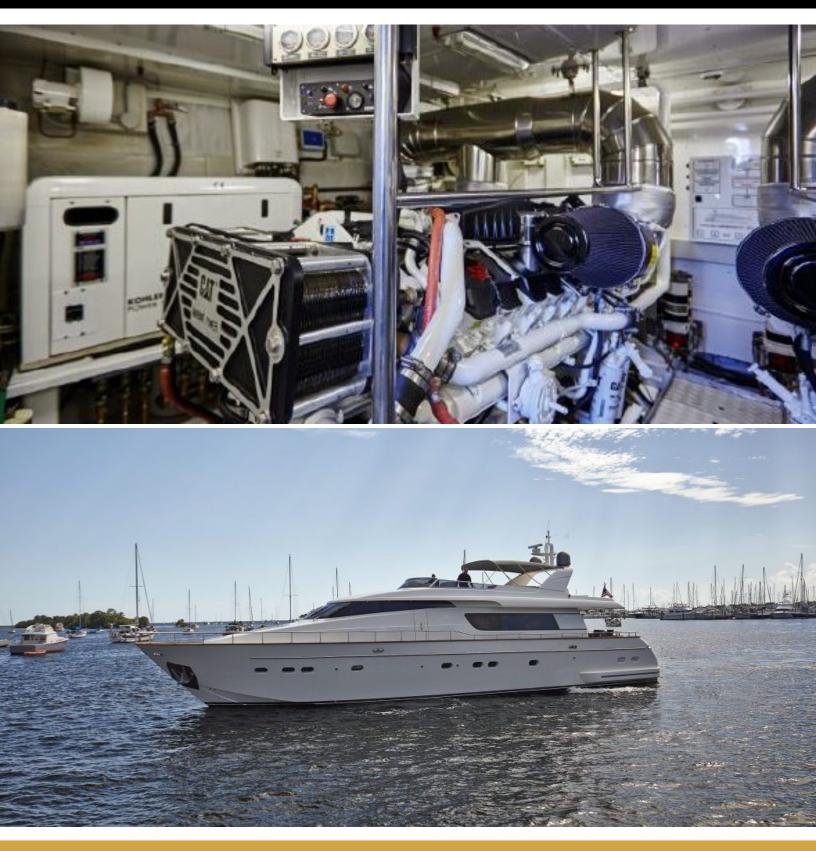

82 feet / 25 meters | Sanlorenzo | 2008

#### **ABOUT JORDI**

The Jordi yacht brochure reveals a vessel of distinction, where careful thought was placed into every detail on board. With an LOA of 82ft / 25m, The Jordi yacht accommodates 8 guests in 4 staterooms, which are each appointed with the best in comfort and entertainment. Explore this top of the line yacht, built by luxury yacht builder Sanlorenzo, where meticulous work and creativity come together to create a floating sanctuary. Located in: Central America, Jordi beckons all who seek the best in luxury travel.