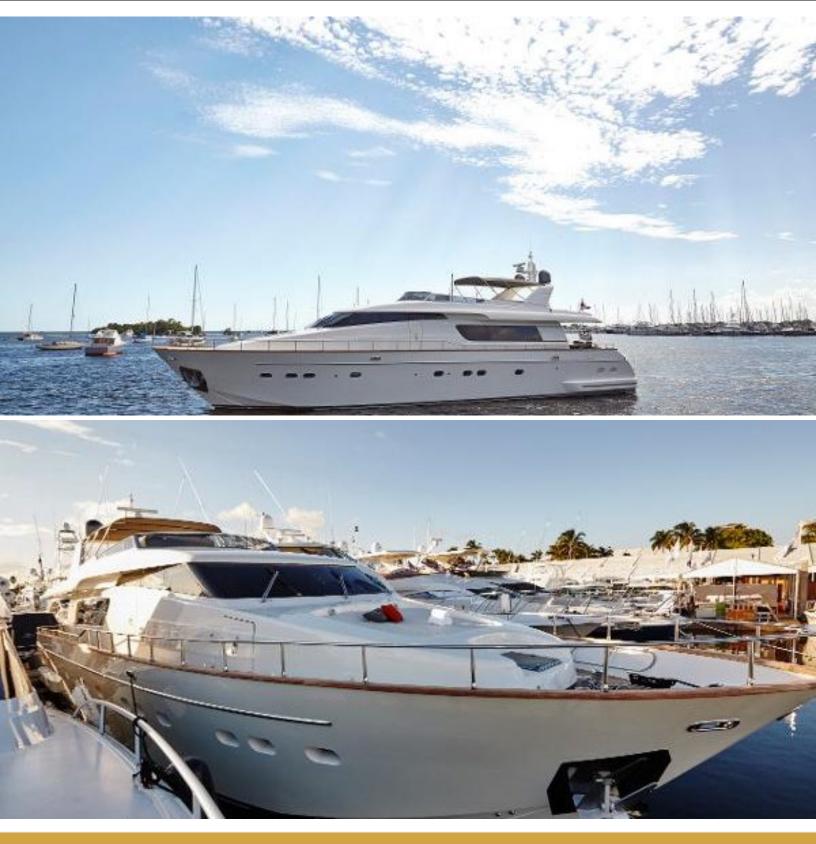

#### **ABOUT JORDI**

The Jordi yacht brochure reveals a vessel of distinction, where careful thought was placed into every detail on board. With an LOA of 82ft / 25m, The Jordi yacht accommodates 8 guests in 4 staterooms, which are each appointed with the best in comfort and entertainment. Explore this top of the line yacht, built by luxury yacht builder Sanlorenzo, where meticulous work and creativity come together to create a floating sanctuary. Located in: Central America, Jordi beckons all who seek the best in luxury travel.