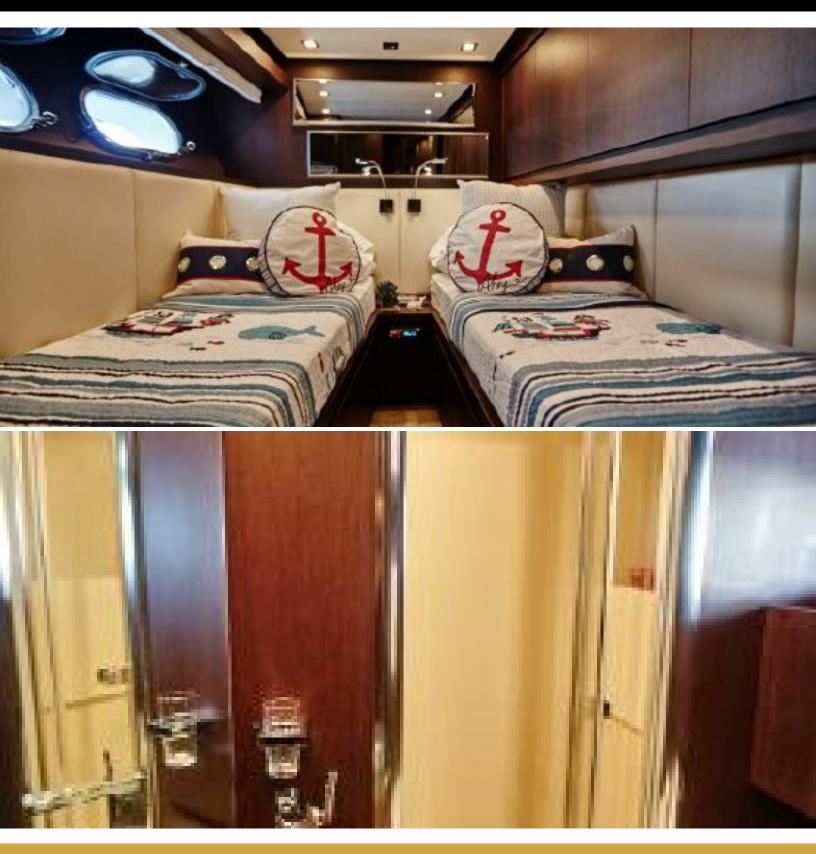

#### **ABOUT JORDI**

The Jordi yacht brochure reveals a vessel of distinction, where careful thought was placed into every detail on board. With an LOA of 82ft / 25m, The Jordi yacht accommodates 8 guests in 4 staterooms, which are each appointed with the best in comfort and entertainment. Explore this top of the line yacht, built by luxury yacht builder Sanlorenzo, where meticulous work and creativity come together to create a floating sanctuary. Located in: Central America, Jordi beckons all who seek the best in luxury travel.