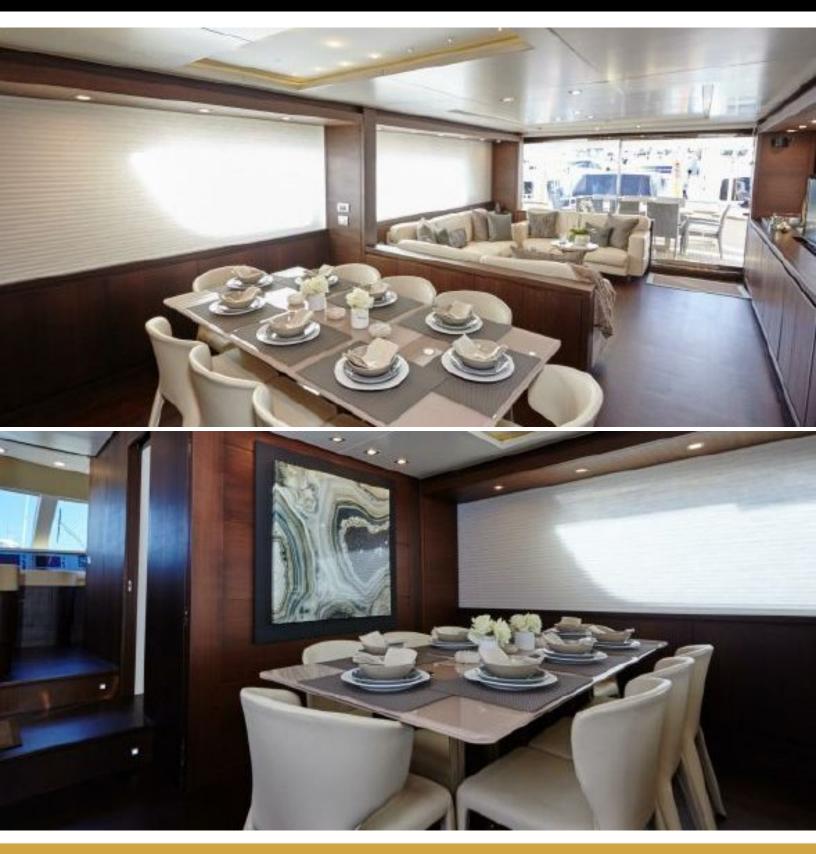

#### **ABOUT JORDI**

The Jordi yacht brochure reveals a vessel of distinction, where careful thought was placed into every detail on board. With an LOA of 82ft / 25m, The Jordi yacht accommodates 8 guests in 4 staterooms, which are each appointed with the best in comfort and entertainment. Explore this top of the line yacht, built by luxury yacht builder Sanlorenzo, where meticulous work and creativity come together to create a floating sanctuary. Located in: Central America, Jordi beckons all who seek the best in luxury travel.