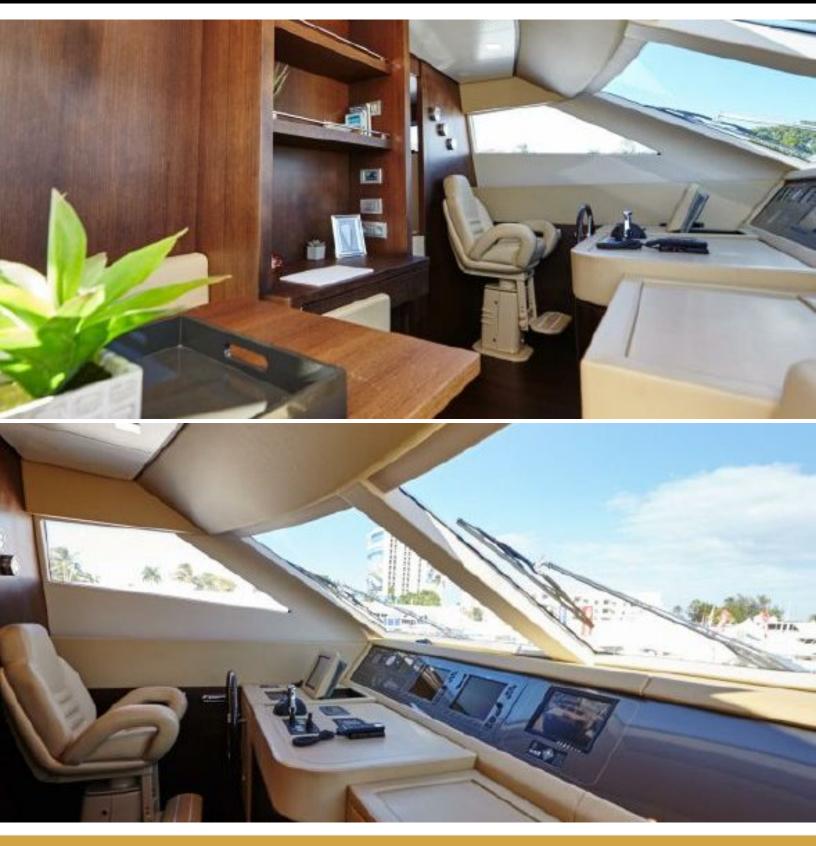

#### **ABOUT JORDI**

The Jordi yacht brochure reveals a vessel of distinction, where careful thought was placed into every detail on board. With an LOA of 82ft / 25m, The Jordi yacht accommodates 8 guests in 4 staterooms, which are each appointed with the best in comfort and entertainment. Explore this top of the line yacht, built by luxury yacht builder Sanlorenzo, where meticulous work and creativity come together to create a floating sanctuary. Located in: Central America, Jordi beckons all who seek the best in luxury travel.