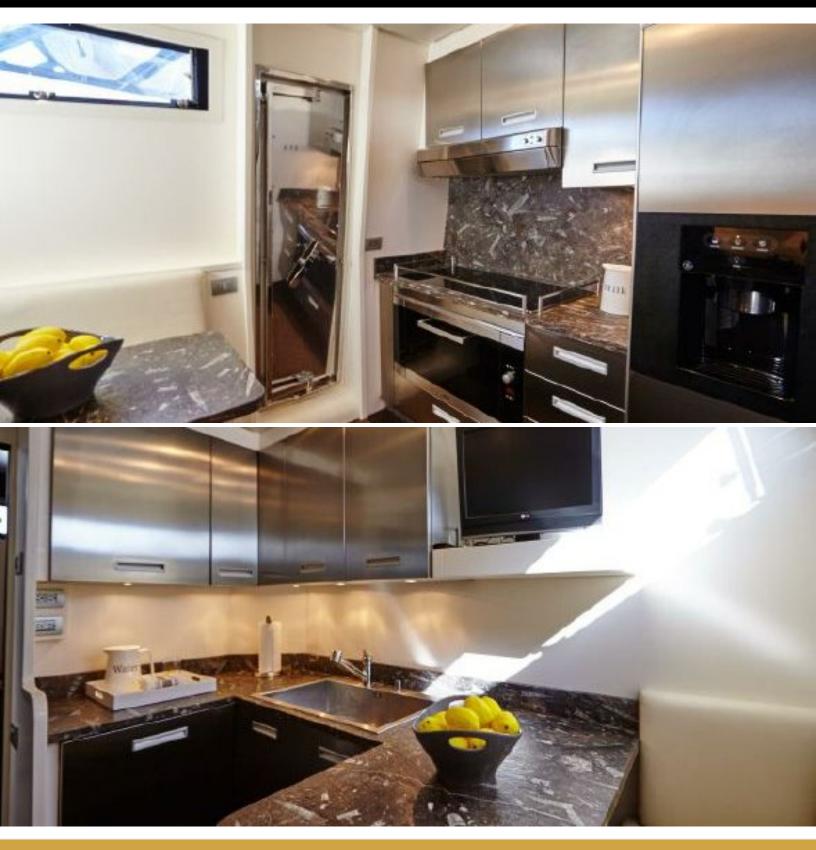

#### **ABOUT JORDI**

The Jordi yacht brochure reveals a vessel of distinction, where careful thought was placed into every detail on board. With an LOA of 82ft / 25m, The Jordi yacht accommodates 8 guests in 4 staterooms, which are each appointed with the best in comfort and entertainment. Explore this top of the line yacht, built by luxury yacht builder Sanlorenzo, where meticulous work and creativity come together to create a floating sanctuary. Located in: Central America, Jordi beckons all who seek the best in luxury travel.