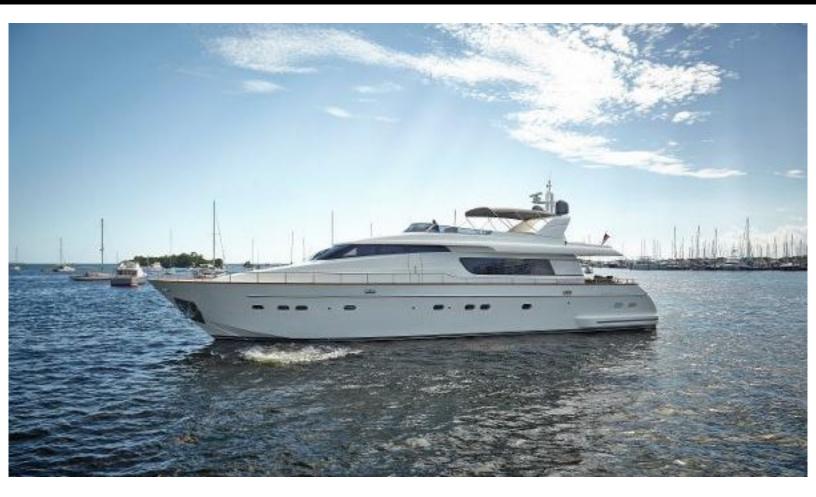

82 feet / 25 meters | Sanlorenzo | 2008

#### **ABOUT JORDI**

The Jordi yacht brochure reveals a vessel of distinction, where careful thought was placed into every detail on board. With an LOA of 82ft / 25m, The Jordi yacht accommodates 8 guests in 4 staterooms, which are each appointed with the best in comfort and entertainment. Explore this top of the line yacht, built by luxury yacht builder Sanlorenzo, where meticulous work and creativity come together to create a floating sanctuary. Located in: Central America, Jordi beckons all who seek the best in luxury travel.