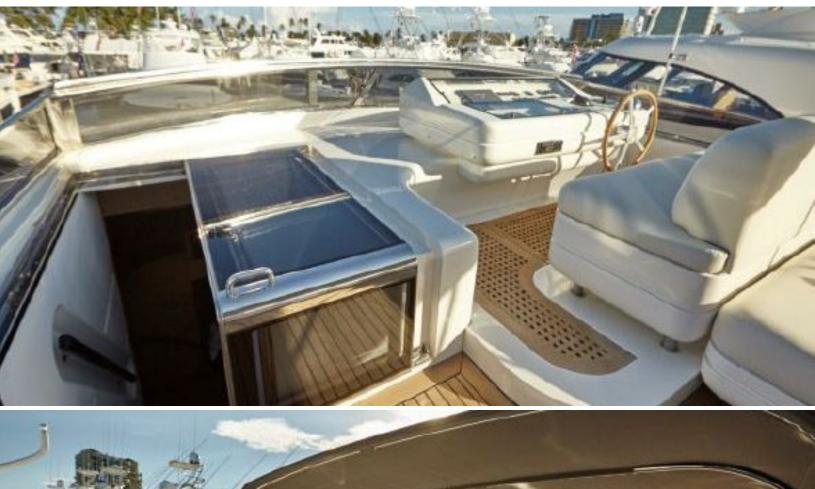

#### **ABOUT JORDI**

The Jordi yacht brochure reveals a vessel of distinction, where careful thought was placed into every detail on board. With an LOA of 82ft / 25m, The Jordi yacht accommodates 8 guests in 4 staterooms, which are each appointed with the best in comfort and entertainment. Explore this top of the line yacht, built by luxury yacht builder Sanlorenzo, where meticulous work and creativity come together to create a floating sanctuary. Located in: Central America, Jordi beckons all who seek the best in luxury travel.