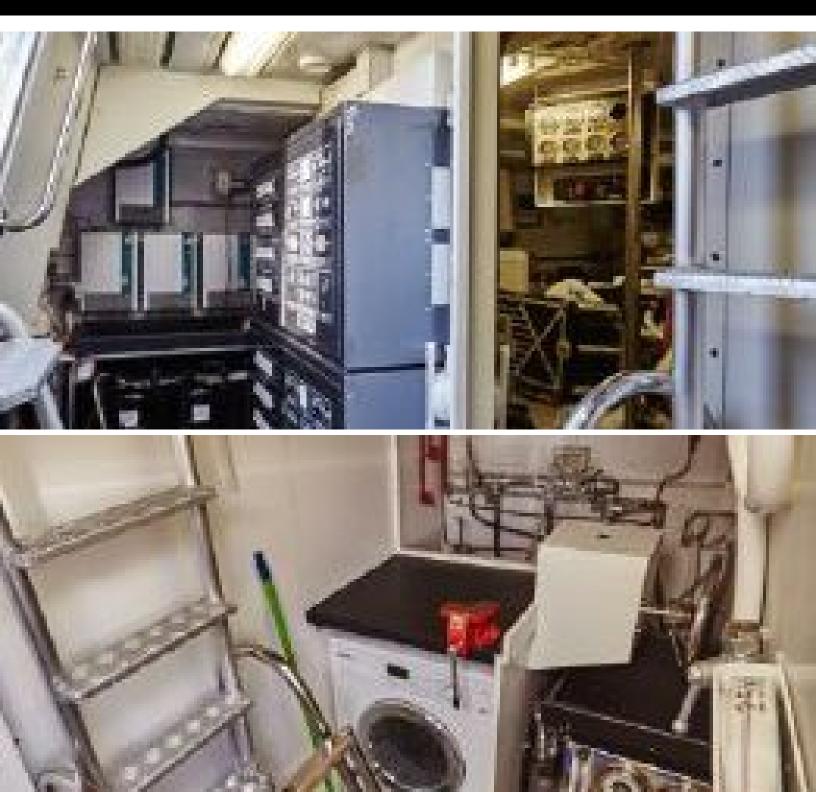

#### **ABOUT JORDI**

The Jordi yacht brochure reveals a vessel of distinction, where careful thought was placed into every detail on board. With an LOA of 82ft / 25m, The Jordi yacht accommodates 8 guests in 4 staterooms, which are each appointed with the best in comfort and entertainment. Explore this top of the line yacht, built by luxury yacht builder Sanlorenzo, where meticulous work and creativity come together to create a floating sanctuary. Located in: Central America, Jordi beckons all who seek the best in luxury travel.