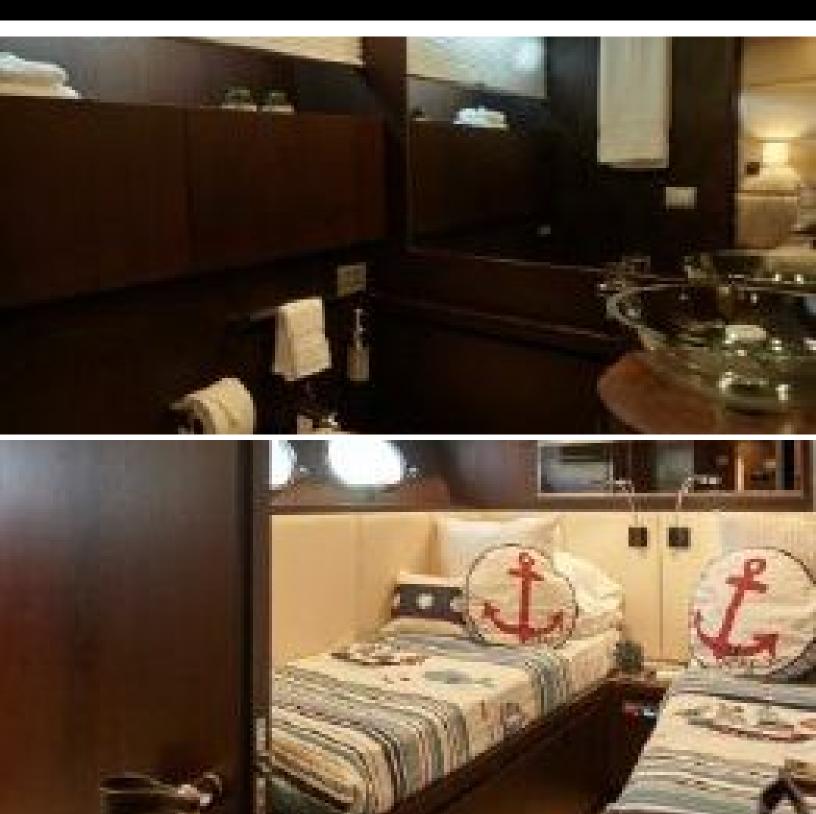

#### **ABOUT JORDI**

The Jordi yacht brochure reveals a vessel of distinction, where careful thought was placed into every detail on board. With an LOA of 82ft / 25m, The Jordi yacht accommodates 8 guests in 4 staterooms, which are each appointed with the best in comfort and entertainment. Explore this top of the line yacht, built by luxury yacht builder Sanlorenzo, where meticulous work and creativity come together to create a floating sanctuary. Located in: Central America, Jordi beckons all who seek the best in luxury travel.