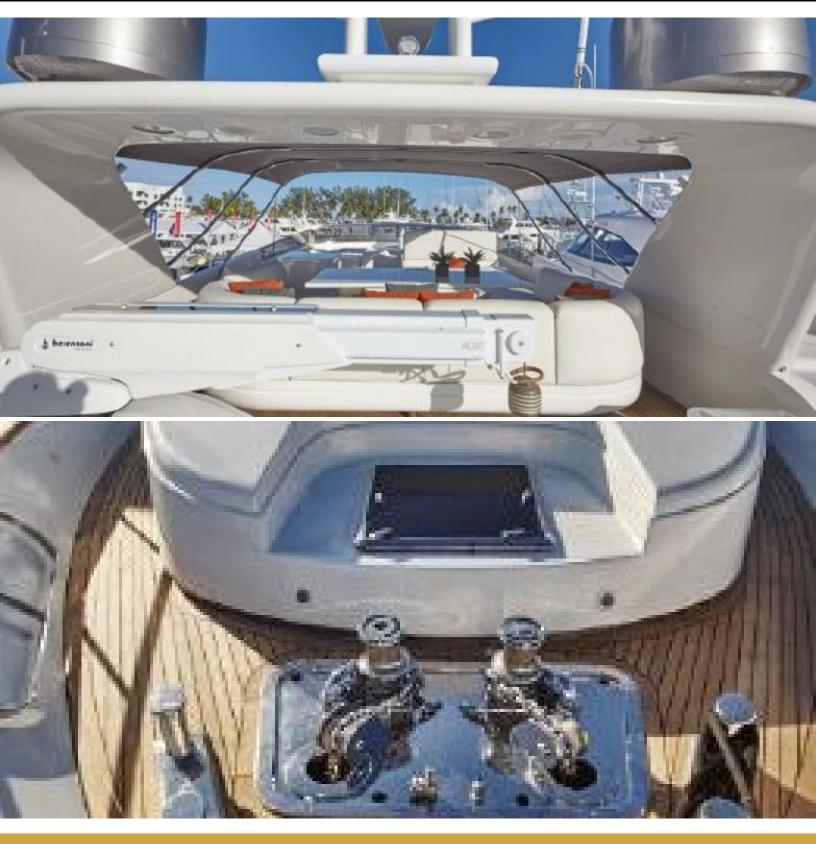

#### **ABOUT JORDI**

The Jordi yacht brochure reveals a vessel of distinction, where careful thought was placed into every detail on board. With an LOA of 82ft / 25m, The Jordi yacht accommodates 8 guests in 4 staterooms, which are each appointed with the best in comfort and entertainment. Explore this top of the line yacht, built by luxury yacht builder Sanlorenzo, where meticulous work and creativity come together to create a floating sanctuary. Located in: Central America, Jordi beckons all who seek the best in luxury travel.