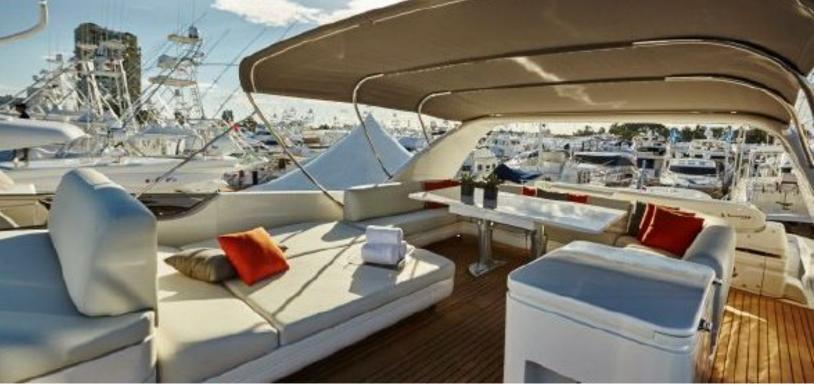

#### **ABOUT JORDI**

The Jordi yacht brochure reveals a vessel of distinction, where careful thought was placed into every detail on board. With an LOA of 82ft / 25m, The Jordi yacht accommodates 8 guests in 4 staterooms, which are each appointed with the best in comfort and entertainment. Explore this top of the line yacht, built by luxury yacht builder Sanlorenzo, where meticulous work and creativity come together to create a floating sanctuary. Located in: Central America, Jordi beckons all who seek the best in luxury travel.