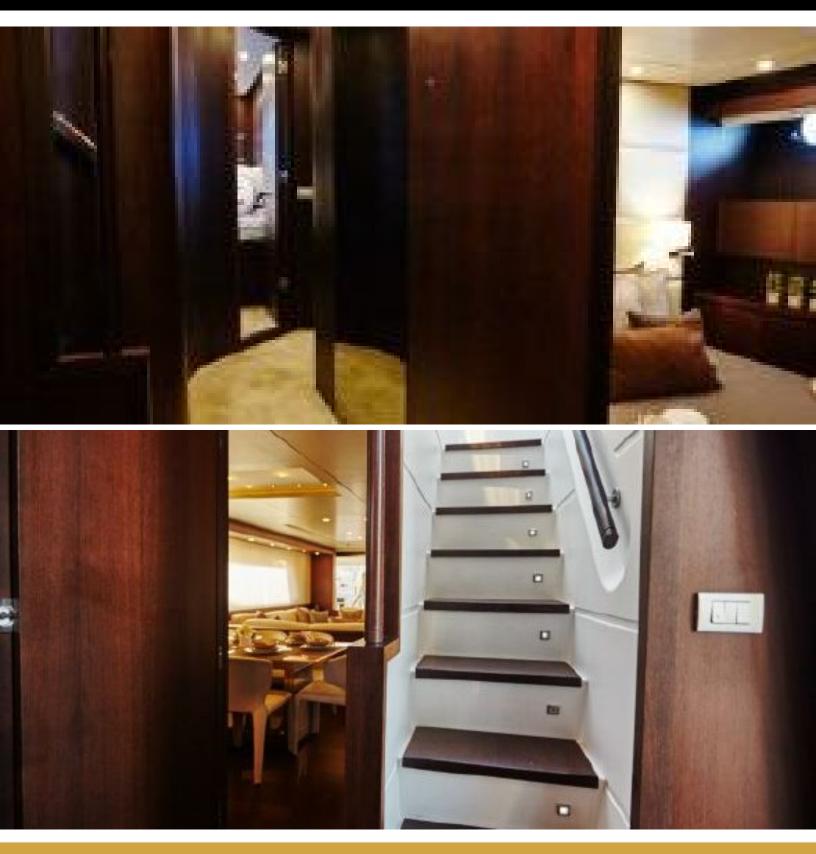

#### **ABOUT JORDI**

The Jordi yacht brochure reveals a vessel of distinction, where careful thought was placed into every detail on board. With an LOA of 82ft / 25m, The Jordi yacht accommodates 8 guests in 4 staterooms, which are each appointed with the best in comfort and entertainment. Explore this top of the line yacht, built by luxury yacht builder Sanlorenzo, where meticulous work and creativity come together to create a floating sanctuary. Located in: Central America, Jordi beckons all who seek the best in luxury travel.