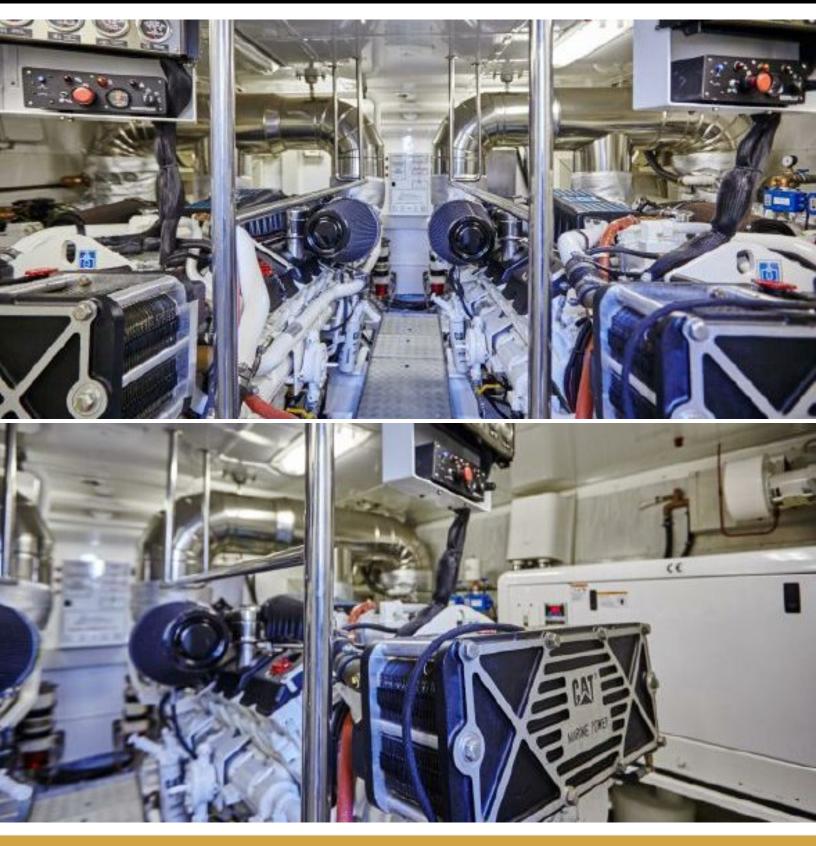

#### **ABOUT JORDI**

The Jordi yacht brochure reveals a vessel of distinction, where careful thought was placed into every detail on board. With an LOA of 82ft / 25m, The Jordi yacht accommodates 8 guests in 4 staterooms, which are each appointed with the best in comfort and entertainment. Explore this top of the line yacht, built by luxury yacht builder Sanlorenzo, where meticulous work and creativity come together to create a floating sanctuary. Located in: Central America, Jordi beckons all who seek the best in luxury travel.