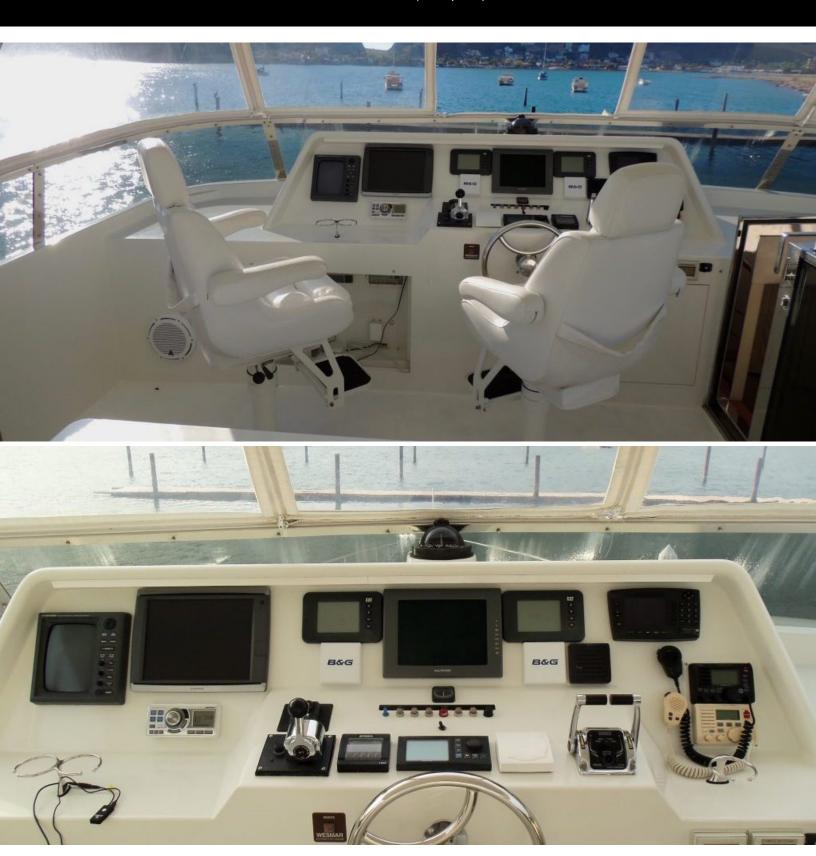

#### **ABOUT CAYMAN**

The CAYMAN yacht brochure reveals a vessel of distinction, where careful thought was placed into every detail on board. With an LOA of 81ft / 24.7m, The CAYMAN yacht accommodates 7 guests in 3 staterooms, which are each appointed with the best in comfort and entertainment. Explore this top of the line yacht, built by luxury yacht builder Cheoy Lee, where meticulous work and creativity come together to create a floating sanctuary. Located in: Central America, CAYMAN beckons all who seek the best in luxury travel.