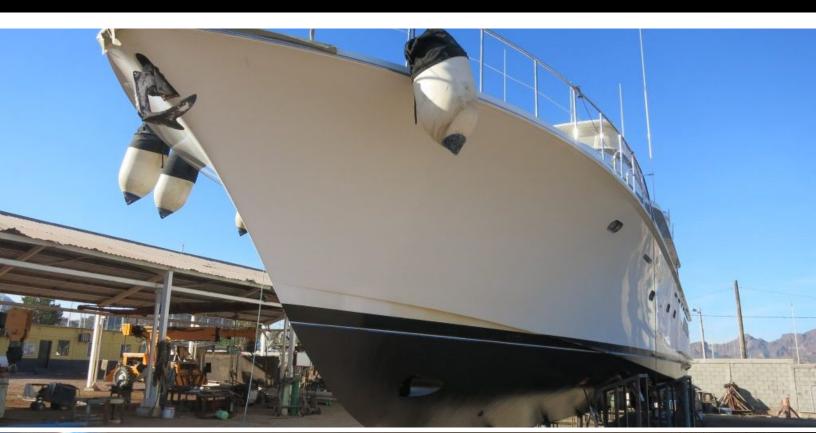

#### **ABOUT CAYMAN**

The CAYMAN yacht brochure reveals a vessel of distinction, where careful thought was placed into every detail on board. With an LOA of 81ft / 24.7m, The CAYMAN yacht accommodates 7 guests in 3 staterooms, which are each appointed with the best in comfort and entertainment. Explore this top of the line yacht, built by luxury yacht builder Cheoy Lee, where meticulous work and creativity come together to create a floating sanctuary. Located in: Central America, CAYMAN beckons all who seek the best in luxury travel.

#### **SPECIFICATIONS**

 Builder
 Cheoy Lee

 Built / Refits
 2001 / 2011

 Length
 81 ft / 24.7 m

 Beam
 21.2 ft / 6.5 m

 Draft
 5.6 ft / 1.7 m

Gross Tonnage 72 Naval Architect -Exterior Stylist -Interior Stylist -