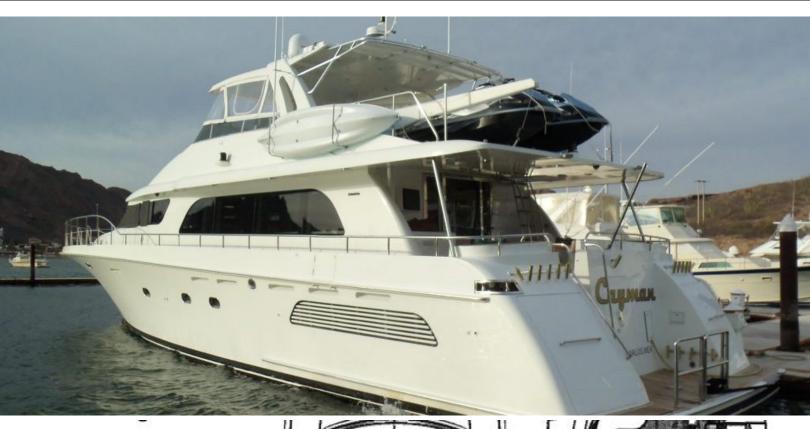

81 feet / 24.7 meters | Cheoy Lee | 2001

7 GUESTS

3 STATEROOMS

6 CREW

24 KNOTS

#### **ABOUT CAYMAN**

The CAYMAN yacht brochure reveals a vessel of distinction, where careful thought was placed into every detail on board. With an LOA of 81ft / 24.7m, The CAYMAN yacht accommodates 7 guests in 3 staterooms, which are each appointed with the best in comfort and entertainment. Explore this top of the line yacht, built by luxury yacht builder Cheoy Lee, where meticulous work and creativity come together to create a floating sanctuary. Located in: Central America, CAYMAN beckons all who seek the best in luxury travel.