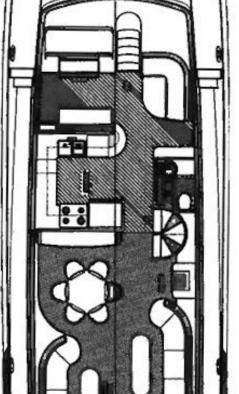

#### **ABOUT CAYMAN**

The CAYMAN yacht brochure reveals a vessel of distinction, where careful thought was placed into every detail on board. With an LOA of 81ft / 24.7m, The CAYMAN yacht accommodates 7 guests in 3 staterooms, which are each appointed with the best in comfort and entertainment. Explore this top of the line yacht, built by luxury yacht builder Cheoy Lee, where meticulous work and creativity come together to create a floating sanctuary. Located in: Central America, CAYMAN beckons all who seek the best in luxury travel.

#### **SPECIFICATIONS**

 Builder
 Cheoy Lee

 Built / Refits
 2001 / 2011

 Length
 81 ft / 24.7 m

 Beam
 21.2 ft / 6.5 m

 Draft
 5.6 ft / 1.7 m

Gross Tonnage 72 Naval Architect -Exterior Stylist -Interior Stylist -