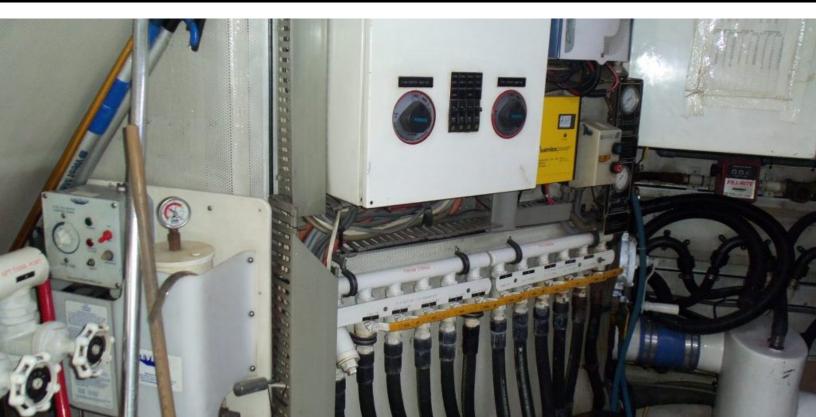

#### **SPECIFICATIONS**

 Builder
 Cheoy Lee

 Built / Refits
 2001 / 2011

 Length
 81 ft / 24.7 m

 Beam
 21.2 ft / 6.5 m

 Draft
 5.6 ft / 1.7 m

Gross Tonnage 72 Naval Architect -Exterior Stylist -Interior Stylist -

Hull Fiberglass
Classification Flag USA

The CAYMAN yacht brochure has been provided for informational use only and may not be used for contract purposes. Please contact your yacht broker at Merle Wood & Associates for additional information and availability.