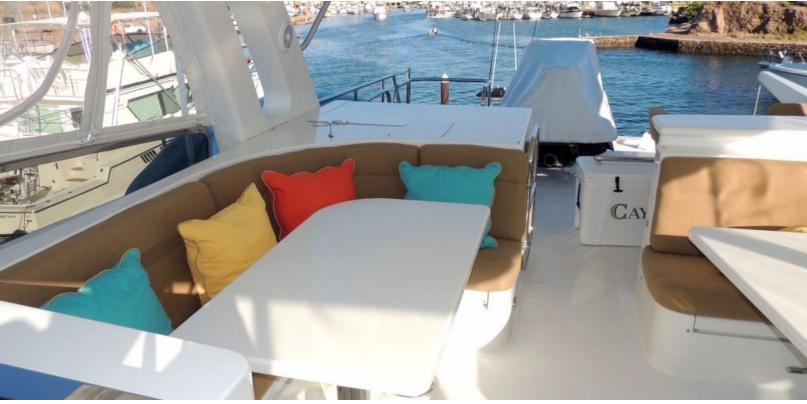

#### **ABOUT CAYMAN**

The CAYMAN yacht brochure reveals a vessel of distinction, where careful thought was placed into every detail on board. With an LOA of 81ft / 24.7m, The CAYMAN yacht accommodates 7 guests in 3 staterooms, which are each appointed with the best in comfort and entertainment. Explore this top of the line yacht, built by luxury yacht builder Cheoy Lee, where meticulous work and creativity come together to create a floating sanctuary. Located in: Central America, CAYMAN beckons all who seek the best in luxury travel.