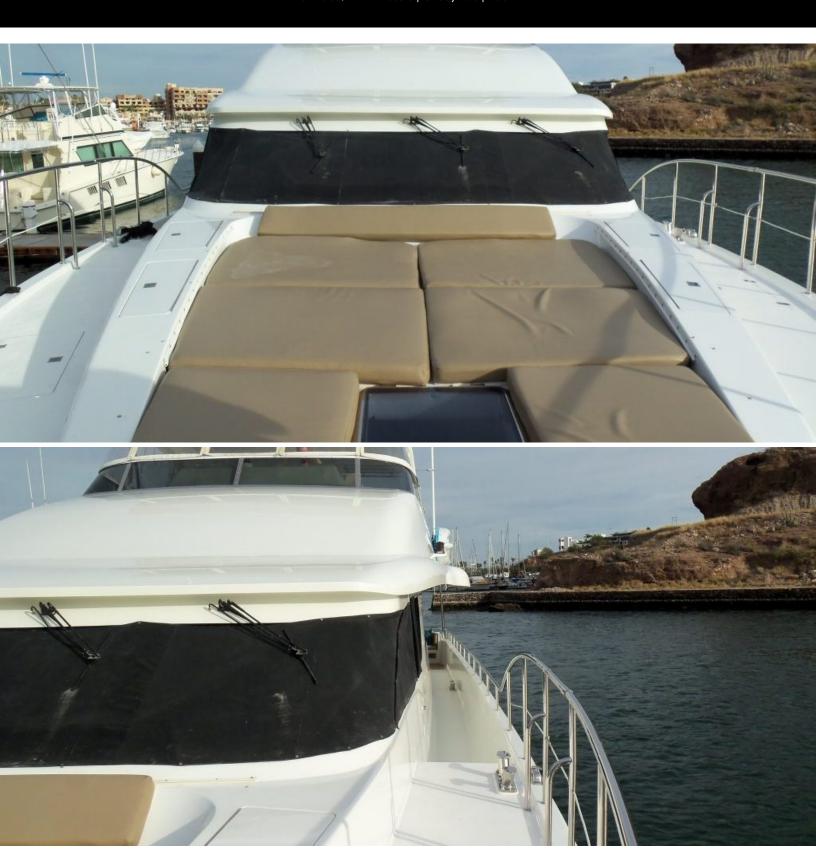

#### **ABOUT CAYMAN**

The CAYMAN yacht brochure reveals a vessel of distinction, where careful thought was placed into every detail on board. With an LOA of 81ft / 24.7m, The CAYMAN yacht accommodates 7 guests in 3 staterooms, which are each appointed with the best in comfort and entertainment. Explore this top of the line yacht, built by luxury yacht builder Cheoy Lee, where meticulous work and creativity come together to create a floating sanctuary. Located in: Central America, CAYMAN beckons all who seek the best in luxury travel.