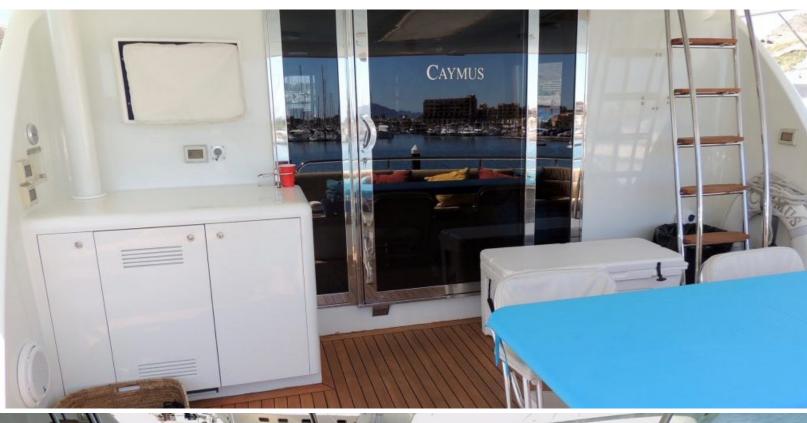

#### **ABOUT CAYMAN**

The CAYMAN yacht brochure reveals a vessel of distinction, where careful thought was placed into every detail on board. With an LOA of 81ft / 24.7m, The CAYMAN yacht accommodates 7 guests in 3 staterooms, which are each appointed with the best in comfort and entertainment. Explore this top of the line yacht, built by luxury yacht builder Cheoy Lee, where meticulous work and creativity come together to create a floating sanctuary. Located in: Central America, CAYMAN beckons all who seek the best in luxury travel.