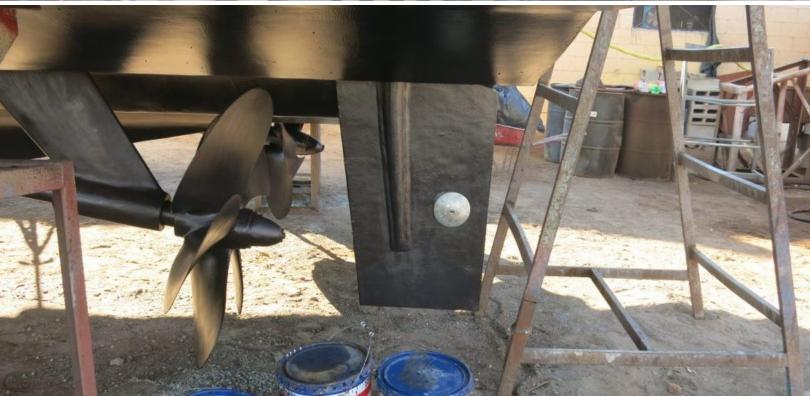

#### **SPECIFICATIONS**

 Builder
 Cheoy Lee

 Built / Refits
 2001 / 2011

 Length
 81 ft / 24.7 m

 Beam
 21.2 ft / 6.5 m

 Draft
 5.6 ft / 1.7 m

Gross Tonnage 72 Naval Architect -Exterior Stylist -Interior Stylist -

Hull Fiberglass
Classification Flag USA

The CAYMAN yacht brochure has been provided for informational use only and may not be used for contract purposes. Please contact your yacht broker at Merle Wood & Associates for additional information and availability.