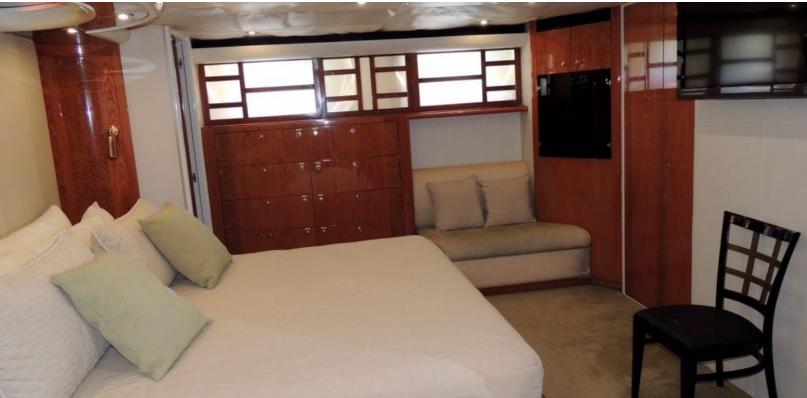

#### **ABOUT CAYMAN**

The CAYMAN yacht brochure reveals a vessel of distinction, where careful thought was placed into every detail on board. With an LOA of 81ft / 24.7m, The CAYMAN yacht accommodates 7 guests in 3 staterooms, which are each appointed with the best in comfort and entertainment. Explore this top of the line yacht, built by luxury yacht builder Cheoy Lee, where meticulous work and creativity come together to create a floating sanctuary. Located in: Central America, CAYMAN beckons all who seek the best in luxury travel.