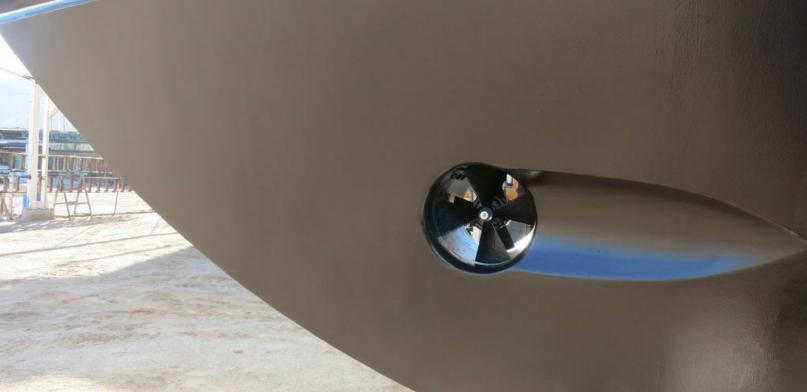

#### **SPECIFICATIONS**

 Builder
 Cheoy Lee

 Built / Refits
 2001 / 2011

 Length
 81 ft / 24.7 m

 Beam
 21.2 ft / 6.5 m

 Draft
 5.6 ft / 1.7 m

Gross Tonnage 72 Naval Architect -Exterior Stylist -Interior Stylist -

Hull Fiberglass
Classification Flag USA

The CAYMAN yacht brochure has been provided for informational use only and may not be used for contract purposes. Please contact your yacht broker at Merle Wood & Associates for additional information and availability.