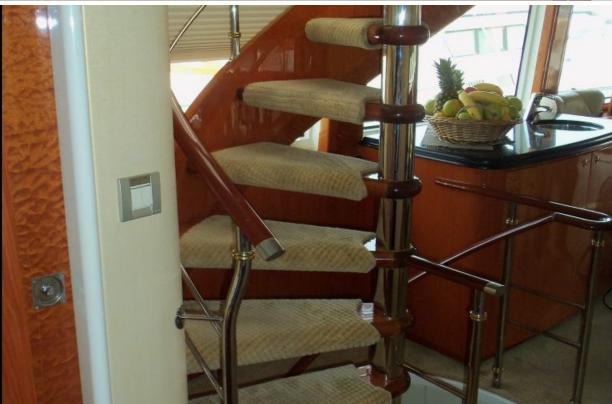

#### **ABOUT CAYMAN**

The CAYMAN yacht brochure reveals a vessel of distinction, where careful thought was placed into every detail on board. With an LOA of 81ft / 24.7m, The CAYMAN yacht accommodates 7 guests in 3 staterooms, which are each appointed with the best in comfort and entertainment. Explore this top of the line yacht, built by luxury yacht builder Cheoy Lee, where meticulous work and creativity come together to create a floating sanctuary. Located in: Central America, CAYMAN beckons all who seek the best in luxury travel.