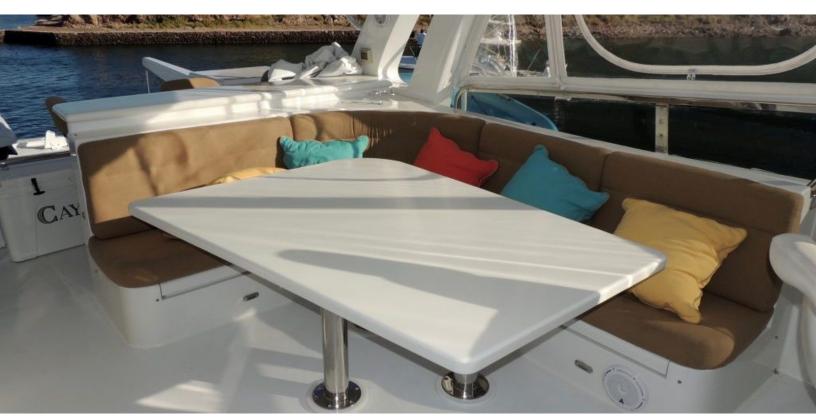

#### **ABOUT CAYMAN**

The CAYMAN yacht brochure reveals a vessel of distinction, where careful thought was placed into every detail on board. With an LOA of 81ft / 24.7m, The CAYMAN yacht accommodates 7 guests in 3 staterooms, which are each appointed with the best in comfort and entertainment. Explore this top of the line yacht, built by luxury yacht builder Cheoy Lee, where meticulous work and creativity come together to create a floating sanctuary. Located in: Central America, CAYMAN beckons all who seek the best in luxury travel.