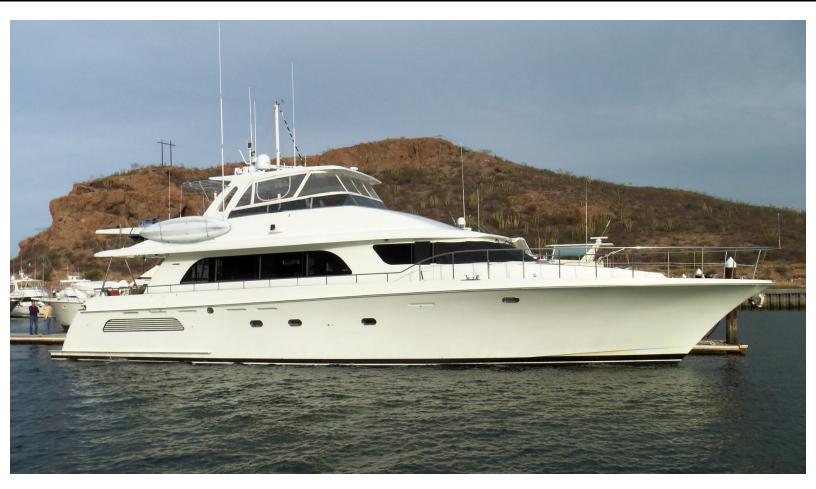

81 feet / 24.7 meters | Cheoy Lee | 2001

7 GUESTS

3 STATEROOMS

6 CREW

24 KNOTS

#### **ABOUT CAYMAN**

The CAYMAN yacht brochure reveals a vessel of distinction, where careful thought was placed into every detail on board. With an LOA of 81ft / 24.7m, The CAYMAN yacht accommodates 7 guests in 3 staterooms, which are each appointed with the best in comfort and entertainment. Explore this top of the line yacht, built by luxury yacht builder Cheoy Lee, where meticulous work and creativity come together to create a floating sanctuary. Located in: Central America, CAYMAN beckons all who seek the best in luxury travel.