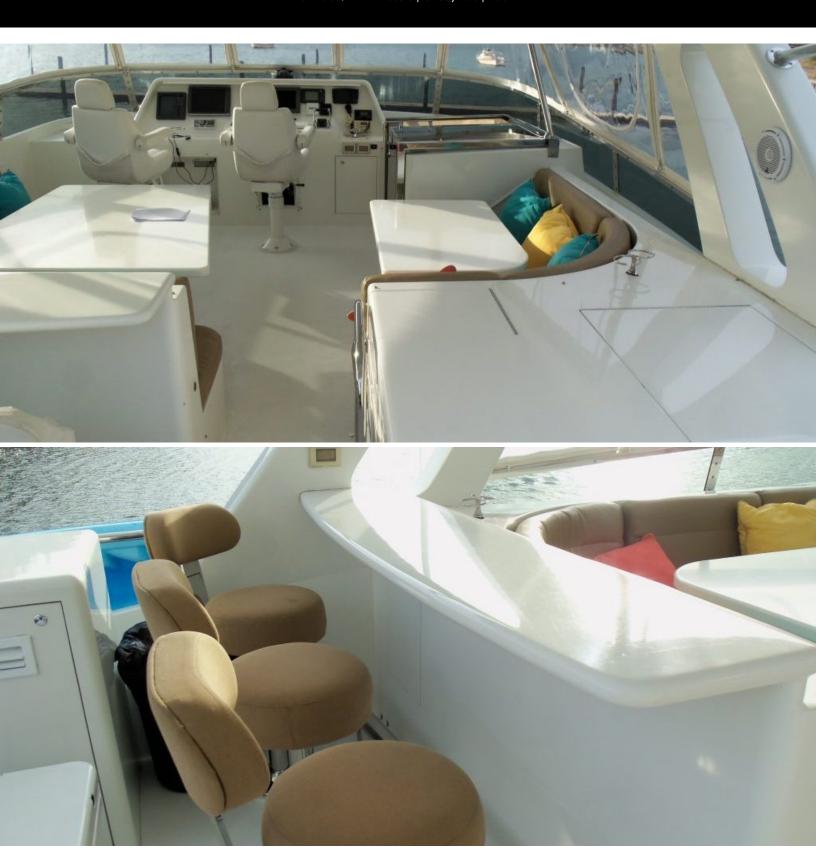

#### **ABOUT CAYMAN**

The CAYMAN yacht brochure reveals a vessel of distinction, where careful thought was placed into every detail on board. With an LOA of 81ft / 24.7m, The CAYMAN yacht accommodates 7 guests in 3 staterooms, which are each appointed with the best in comfort and entertainment. Explore this top of the line yacht, built by luxury yacht builder Cheoy Lee, where meticulous work and creativity come together to create a floating sanctuary. Located in: Central America, CAYMAN beckons all who seek the best in luxury travel.