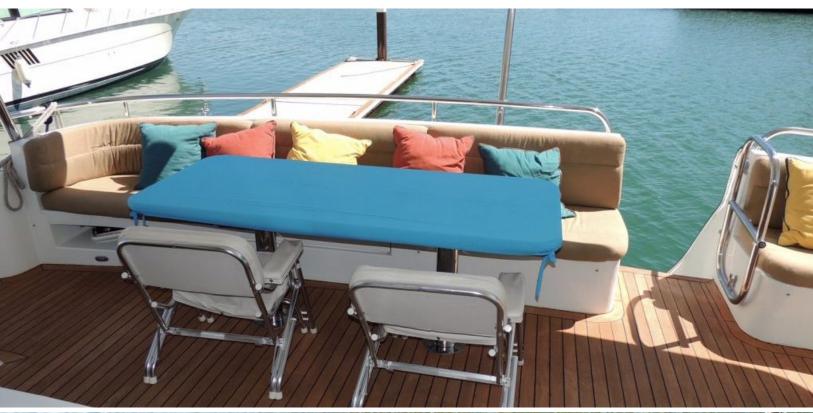

#### **ABOUT CAYMAN**

The CAYMAN yacht brochure reveals a vessel of distinction, where careful thought was placed into every detail on board. With an LOA of 81ft / 24.7m, The CAYMAN yacht accommodates 7 guests in 3 staterooms, which are each appointed with the best in comfort and entertainment. Explore this top of the line yacht, built by luxury yacht builder Cheoy Lee, where meticulous work and creativity come together to create a floating sanctuary. Located in: Central America, CAYMAN beckons all who seek the best in luxury travel.