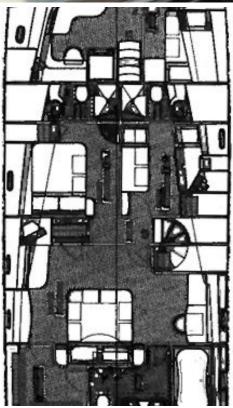

#### **ABOUT CAYMAN**

The CAYMAN yacht brochure reveals a vessel of distinction, where careful thought was placed into every detail on board. With an LOA of 81ft / 24.7m, The CAYMAN yacht accommodates 7 guests in 3 staterooms, which are each appointed with the best in comfort and entertainment. Explore this top of the line yacht, built by luxury yacht builder Cheoy Lee, where meticulous work and creativity come together to create a floating sanctuary. Located in: Central America, CAYMAN beckons all who seek the best in luxury travel.

#### **SPECIFICATIONS**

 Builder
 Cheoy Lee

 Built / Refits
 2001 / 2011

 Length
 81 ft / 24.7 m

 Beam
 21.2 ft / 6.5 m

 Draft
 5.6 ft / 1.7 m

Gross Tonnage 72 Naval Architect -Exterior Stylist -Interior Stylist -