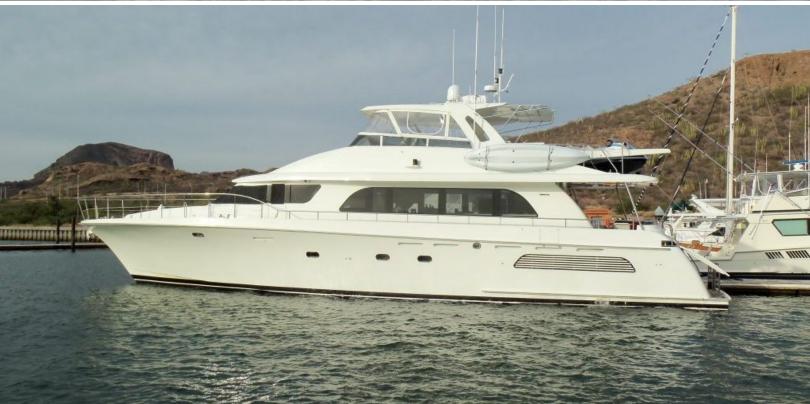

81 feet / 24.7 meters | Cheoy Lee | 2001

7 GUESTS

3 STATEROOMS

6 CREW

24 KNOTS

#### **ABOUT CAYMAN**

The CAYMAN yacht brochure reveals a vessel of distinction, where careful thought was placed into every detail on board. With an LOA of 81ft / 24.7m, The CAYMAN yacht accommodates 7 guests in 3 staterooms, which are each appointed with the best in comfort and entertainment. Explore this top of the line yacht, built by luxury yacht builder Cheoy Lee, where meticulous work and creativity come together to create a floating sanctuary. Located in: Central America, CAYMAN beckons all who seek the best in luxury travel.