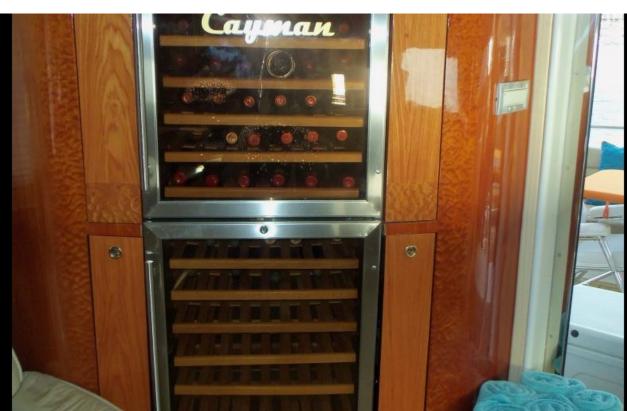

#### **ABOUT CAYMAN**

The CAYMAN yacht brochure reveals a vessel of distinction, where careful thought was placed into every detail on board. With an LOA of 81ft / 24.7m, The CAYMAN yacht accommodates 7 guests in 3 staterooms, which are each appointed with the best in comfort and entertainment. Explore this top of the line yacht, built by luxury yacht builder Cheoy Lee, where meticulous work and creativity come together to create a floating sanctuary. Located in: Central America, CAYMAN beckons all who seek the best in luxury travel.