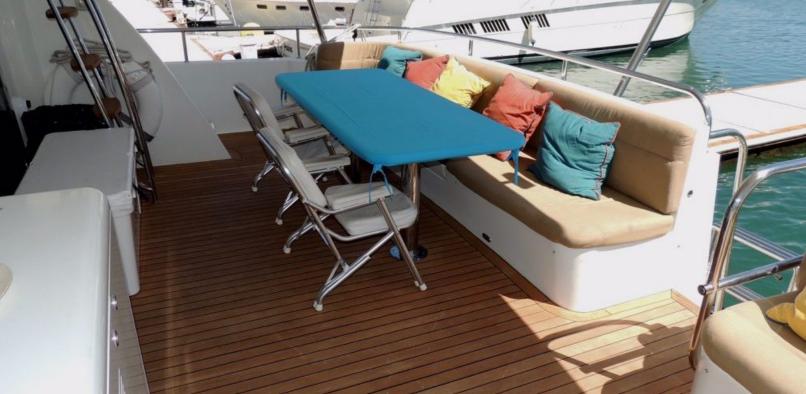

#### **ABOUT CAYMAN**

The CAYMAN yacht brochure reveals a vessel of distinction, where careful thought was placed into every detail on board. With an LOA of 81ft / 24.7m, The CAYMAN yacht accommodates 7 guests in 3 staterooms, which are each appointed with the best in comfort and entertainment. Explore this top of the line yacht, built by luxury yacht builder Cheoy Lee, where meticulous work and creativity come together to create a floating sanctuary. Located in: Central America, CAYMAN beckons all who seek the best in luxury travel.