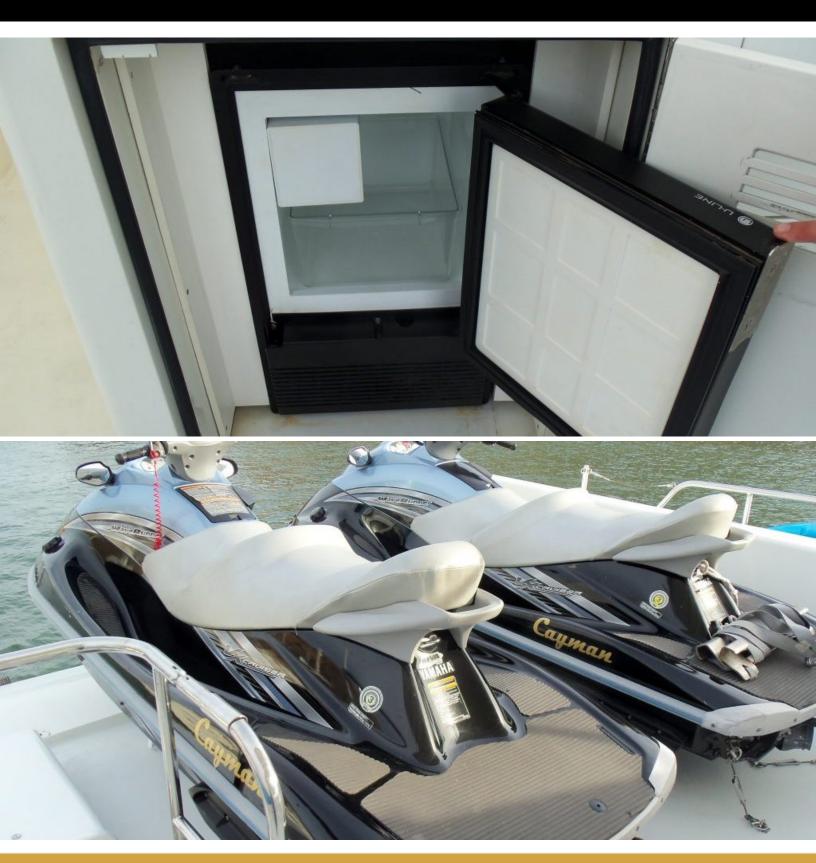

#### **ABOUT CAYMAN**

The CAYMAN yacht brochure reveals a vessel of distinction, where careful thought was placed into every detail on board. With an LOA of 81ft / 24.7m, The CAYMAN yacht accommodates 7 guests in 3 staterooms, which are each appointed with the best in comfort and entertainment. Explore this top of the line yacht, built by luxury yacht builder Cheoy Lee, where meticulous work and creativity come together to create a floating sanctuary. Located in: Central America, CAYMAN beckons all who seek the best in luxury travel.