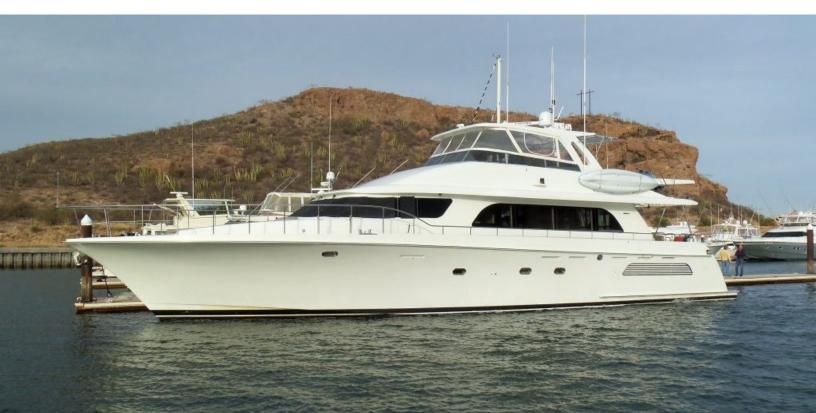

81 feet / 24.7 meters | Cheoy Lee | 2001

7 GUESTS

3 STATEROOMS

6 CREW

24 KNOTS

#### **ABOUT CAYMAN**

The CAYMAN yacht brochure reveals a vessel of distinction, where careful thought was placed into every detail on board. With an LOA of 81ft / 24.7m, The CAYMAN yacht accommodates 7 guests in 3 staterooms, which are each appointed with the best in comfort and entertainment. Explore this top of the line yacht, built by luxury yacht builder Cheoy Lee, where meticulous work and creativity come together to create a floating sanctuary. Located in: Central America, CAYMAN beckons all who seek the best in luxury travel.