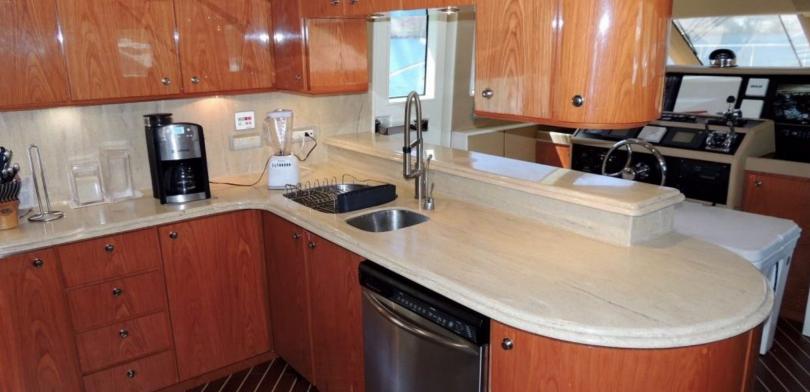

#### **ABOUT CAYMAN**

The CAYMAN yacht brochure reveals a vessel of distinction, where careful thought was placed into every detail on board. With an LOA of 81ft / 24.7m, The CAYMAN yacht accommodates 7 guests in 3 staterooms, which are each appointed with the best in comfort and entertainment. Explore this top of the line yacht, built by luxury yacht builder Cheoy Lee, where meticulous work and creativity come together to create a floating sanctuary. Located in: Central America, CAYMAN beckons all who seek the best in luxury travel.