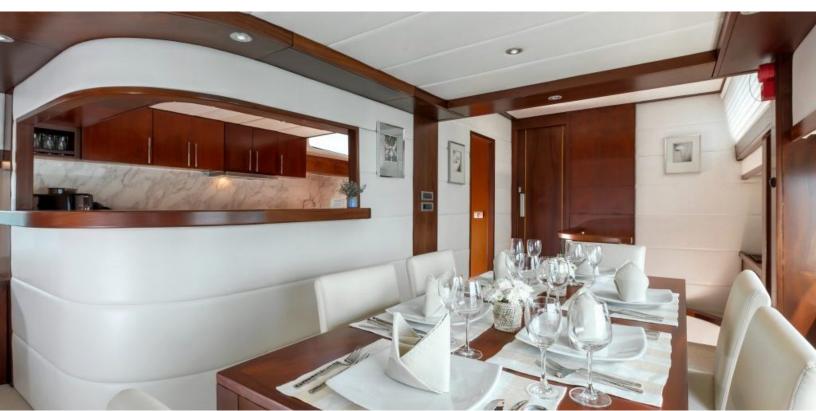

#### **ABOUT BILGIN CUSTOM 97**

The Bilgin Custom 97 yacht brochure reveals a vessel of distinction, where careful thought was placed into every detail on board. With an LOA of 96.8ft / 29.5m, The Bilgin Custom 97 yacht accommodates guests in 4 staterooms, which are each appointed with the best in comfort and entertainment. Explore this top of the line yacht, built by luxury yacht builder Bilgin Yachts, where meticulous work and creativity come together to create a floating sanctuary. Located in: South East Asia, Bilgin Custom 97 beckons all who seek the best in luxury travel.

web@merlewood.com

96.8 feet / 29.5 meters | Bilgin Yachts | 2007

The Bilgin Custom 97 yacht brochure has been provided for informational use only and may not be used for contract purposes. Please contact your yacht broker at Merle Wood & Associates for additional information and availability.