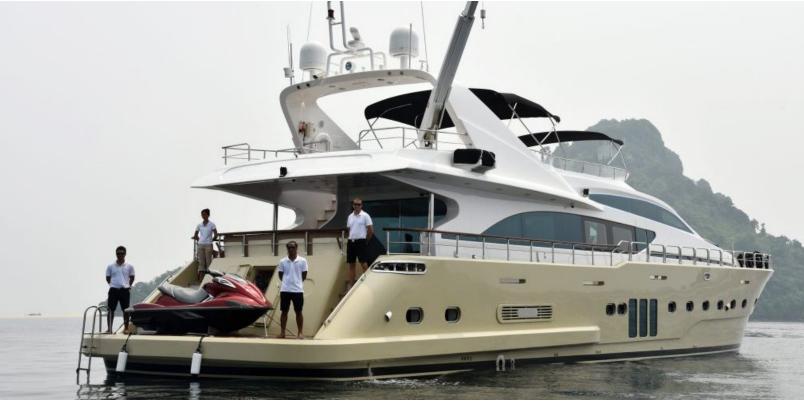

web@merlewood.com

96.8 feet / 29.5 meters | Bilgin Yachts | 2007

The Bilgin Custom 97 yacht brochure has been provided for informational use only and may not be used for contract purposes. Please contact your yacht broker at Merle Wood & Associates for additional information and availability.