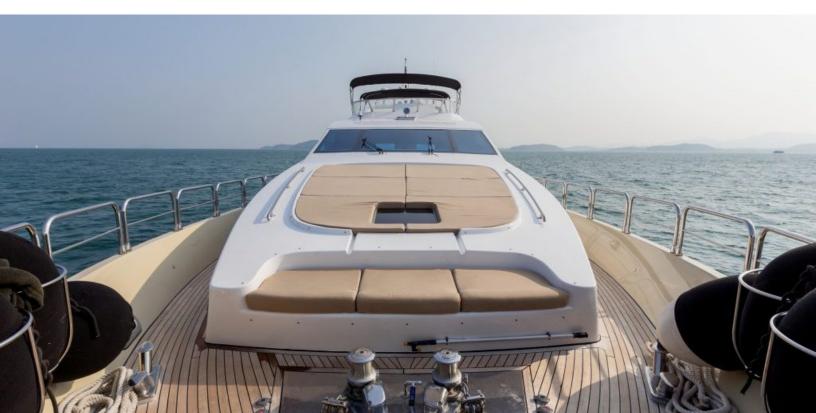

web@merlewood.com

96.8 feet / 29.5 meters | Bilgin Yachts | 2007

The Bilgin Custom 97 yacht brochure has been provided for informational use only and may not be used for contract purposes. Please contact your yacht broker at Merle Wood & Associates for additional information and availability.