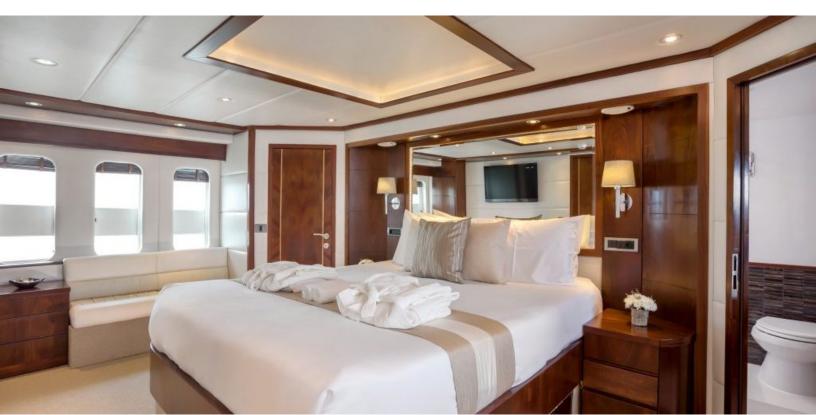

#### **ABOUT BILGIN CUSTOM 97**

The Bilgin Custom 97 yacht brochure reveals a vessel of distinction, where careful thought was placed into every detail on board. With an LOA of 96.8ft / 29.5m, The Bilgin Custom 97 yacht accommodates guests in 4 staterooms, which are each appointed with the best in comfort and entertainment. Explore this top of the line yacht, built by luxury yacht builder Bilgin Yachts, where meticulous work and creativity come together to create a floating sanctuary. Located in: South East Asia, Bilgin Custom 97 beckons all who seek the best in luxury travel.