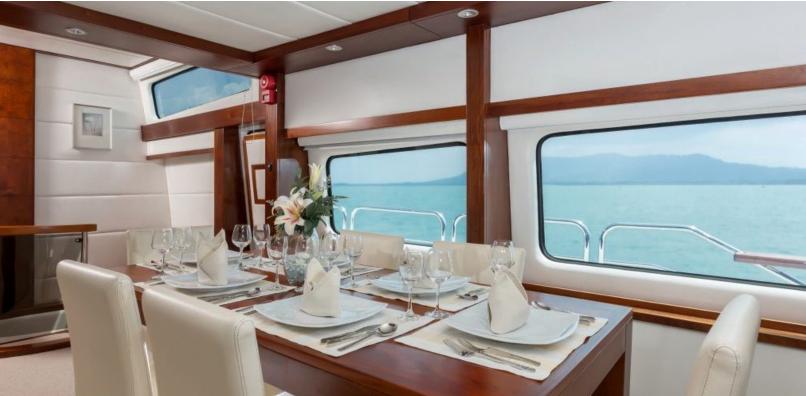

#### **ABOUT BILGIN CUSTOM 97**

The Bilgin Custom 97 yacht brochure reveals a vessel of distinction, where careful thought was placed into every detail on board. With an LOA of 96.8ft / 29.5m, The Bilgin Custom 97 yacht accommodates guests in 4 staterooms, which are each appointed with the best in comfort and entertainment. Explore this top of the line yacht, built by luxury yacht builder Bilgin Yachts, where meticulous work and creativity come together to create a floating sanctuary. Located in: South East Asia, Bilgin Custom 97 beckons all who seek the best in luxury travel.