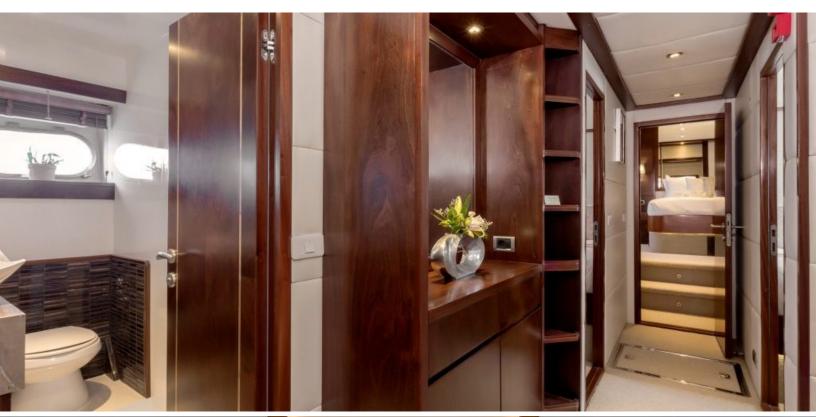

#### **ABOUT BILGIN CUSTOM 97**

The Bilgin Custom 97 yacht brochure reveals a vessel of distinction, where careful thought was placed into every detail on board. With an LOA of 96.8ft / 29.5m, The Bilgin Custom 97 yacht accommodates guests in 4 staterooms, which are each appointed with the best in comfort and entertainment. Explore this top of the line yacht, built by luxury yacht builder Bilgin Yachts, where meticulous work and creativity come together to create a floating sanctuary. Located in: South East Asia, Bilgin Custom 97 beckons all who seek the best in luxury travel.

web@merlewood.com

96.8 feet / 29.5 meters | Bilgin Yachts | 2007

The Bilgin Custom 97 yacht brochure has been provided for informational use only and may not be used for contract purposes. Please contact your yacht broker at Merle Wood & Associates for additional information and availability.