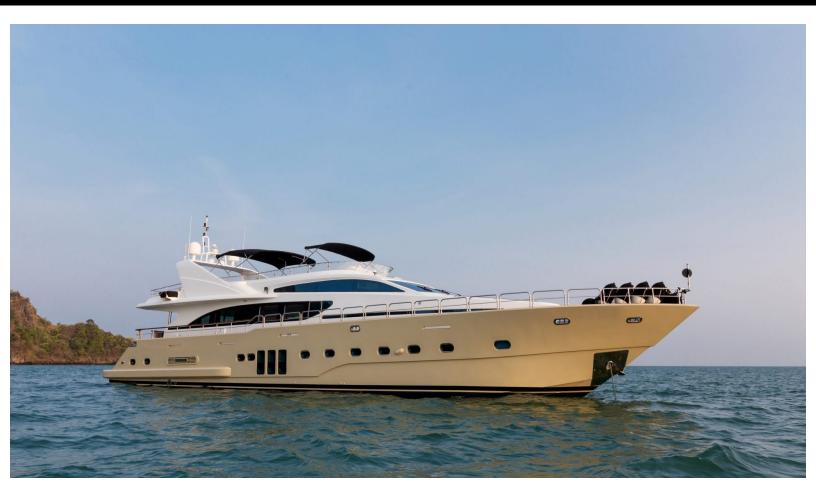

96.8 feet / 29.5 meters | Bilgin Yachts | 2007

4 STATEROOMS

**CREW** 

**KNOTS** 

#### **ABOUT BILGIN CUSTOM 97**

The Bilgin Custom 97 yacht brochure reveals a vessel of distinction, where careful thought was placed into every detail on board. With an LOA of 96.8ft / 29.5m, The Bilgin Custom 97 yacht accommodates guests in 4 staterooms, which are each appointed with the best in comfort and entertainment. Explore this top of the line yacht, built by luxury yacht builder Bilgin Yachts, where meticulous work and creativity come together to create a floating sanctuary. Located in: South East Asia, Bilgin Custom 97 beckons all who seek the best in luxury travel.