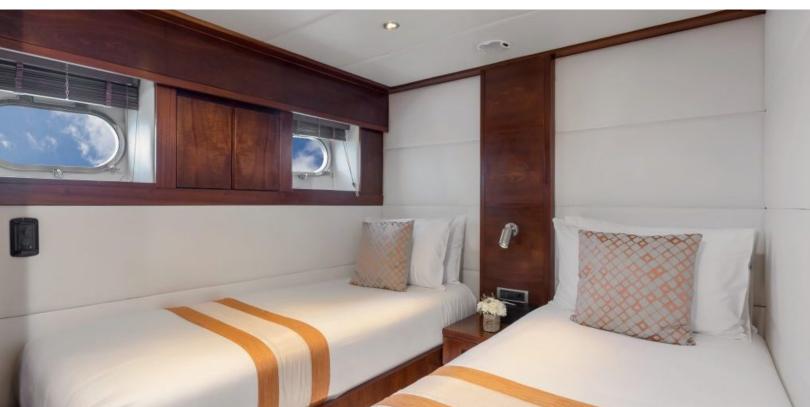

#### **ABOUT BILGIN CUSTOM 97**

The Bilgin Custom 97 yacht brochure reveals a vessel of distinction, where careful thought was placed into every detail on board. With an LOA of 96.8ft / 29.5m, The Bilgin Custom 97 yacht accommodates guests in 4 staterooms, which are each appointed with the best in comfort and entertainment. Explore this top of the line yacht, built by luxury yacht builder Bilgin Yachts, where meticulous work and creativity come together to create a floating sanctuary. Located in: South East Asia, Bilgin Custom 97 beckons all who seek the best in luxury travel.