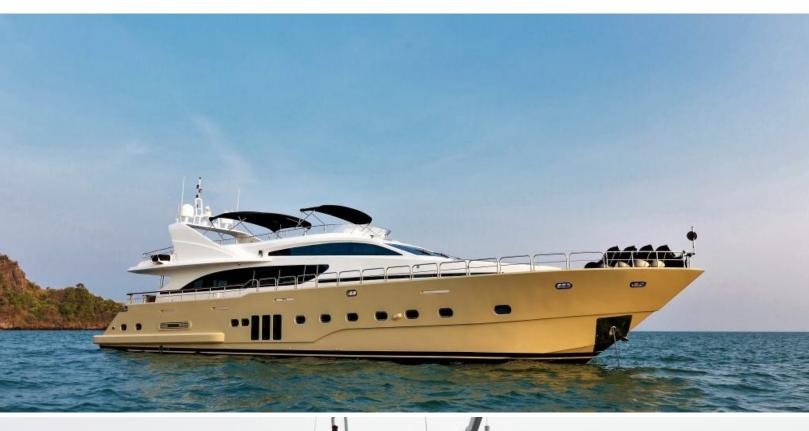

web@merlewood.com

96.8 feet / 29.5 meters | Bilgin Yachts | 2007

The Bilgin Custom 97 yacht brochure has been provided for informational use only and may not be used for contract purposes. Please contact your yacht broker at Merle Wood & Associates for additional information and availability.