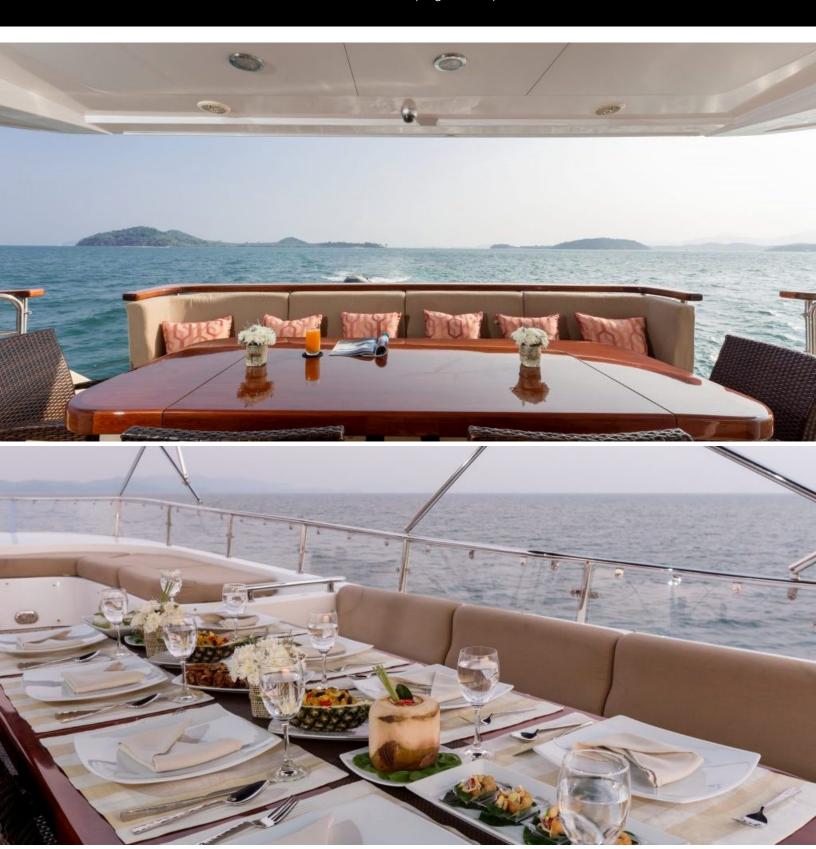

#### **ABOUT BILGIN CUSTOM 97**

The Bilgin Custom 97 yacht brochure reveals a vessel of distinction, where careful thought was placed into every detail on board. With an LOA of 96.8ft / 29.5m, The Bilgin Custom 97 yacht accommodates guests in 4 staterooms, which are each appointed with the best in comfort and entertainment. Explore this top of the line yacht, built by luxury yacht builder Bilgin Yachts, where meticulous work and creativity come together to create a floating sanctuary. Located in: South East Asia, Bilgin Custom 97 beckons all who seek the best in luxury travel.