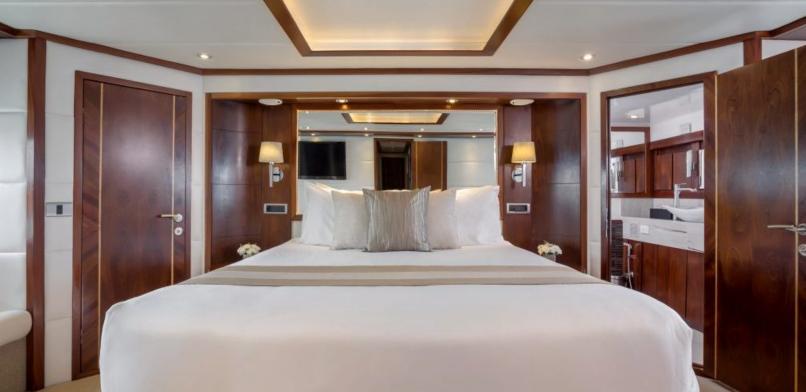

#### **ABOUT BILGIN CUSTOM 97**

The Bilgin Custom 97 yacht brochure reveals a vessel of distinction, where careful thought was placed into every detail on board. With an LOA of 96.8ft / 29.5m, The Bilgin Custom 97 yacht accommodates guests in 4 staterooms, which are each appointed with the best in comfort and entertainment. Explore this top of the line yacht, built by luxury yacht builder Bilgin Yachts, where meticulous work and creativity come together to create a floating sanctuary. Located in: South East Asia, Bilgin Custom 97 beckons all who seek the best in luxury travel.

web@merlewood.com

96.8 feet / 29.5 meters | Bilgin Yachts | 2007

The Bilgin Custom 97 yacht brochure has been provided for informational use only and may not be used for contract purposes. Please contact your yacht broker at Merle Wood & Associates for additional information and availability.