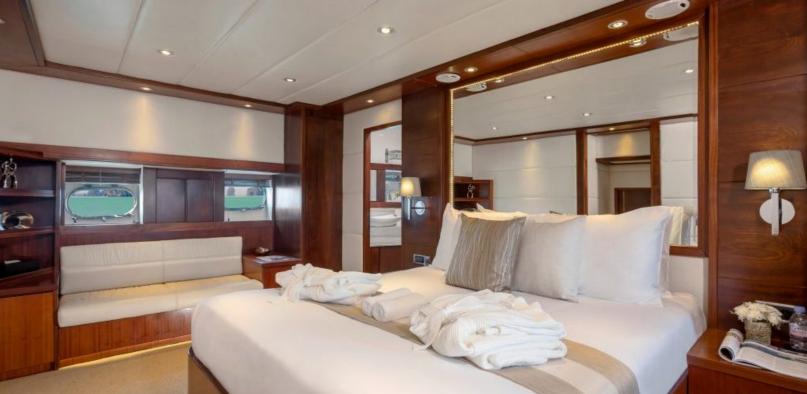

#### **ABOUT BILGIN CUSTOM 97**

The Bilgin Custom 97 yacht brochure reveals a vessel of distinction, where careful thought was placed into every detail on board. With an LOA of 96.8ft / 29.5m, The Bilgin Custom 97 yacht accommodates guests in 4 staterooms, which are each appointed with the best in comfort and entertainment. Explore this top of the line yacht, built by luxury yacht builder Bilgin Yachts, where meticulous work and creativity come together to create a floating sanctuary. Located in: South East Asia, Bilgin Custom 97 beckons all who seek the best in luxury travel.