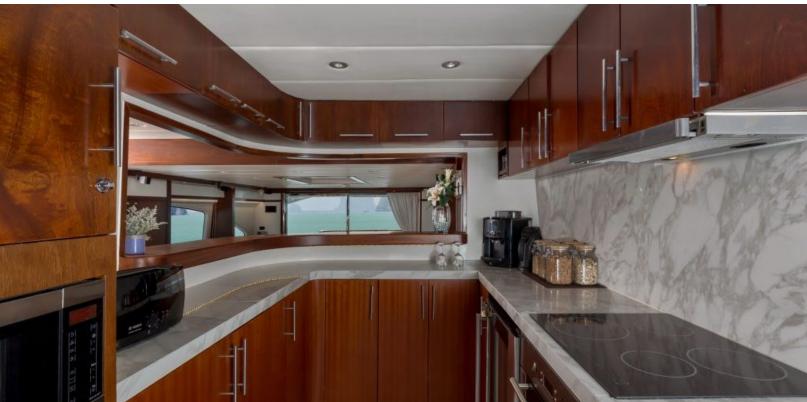

#### **ABOUT BILGIN CUSTOM 97**

The Bilgin Custom 97 yacht brochure reveals a vessel of distinction, where careful thought was placed into every detail on board. With an LOA of 96.8ft / 29.5m, The Bilgin Custom 97 yacht accommodates guests in 4 staterooms, which are each appointed with the best in comfort and entertainment. Explore this top of the line yacht, built by luxury yacht builder Bilgin Yachts, where meticulous work and creativity come together to create a floating sanctuary. Located in: South East Asia, Bilgin Custom 97 beckons all who seek the best in luxury travel.

web@merlewood.com

96.8 feet / 29.5 meters | Bilgin Yachts | 2007

The Bilgin Custom 97 yacht brochure has been provided for informational use only and may not be used for contract purposes. Please contact your yacht broker at Merle Wood & Associates for additional information and availability.