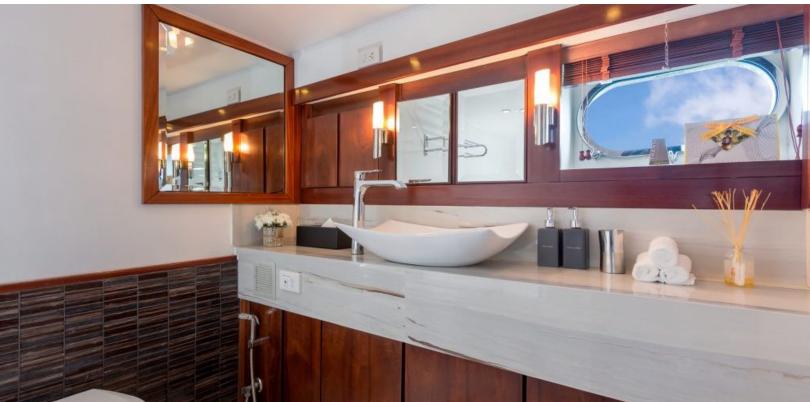

#### **ABOUT BILGIN CUSTOM 97**

The Bilgin Custom 97 yacht brochure reveals a vessel of distinction, where careful thought was placed into every detail on board. With an LOA of 96.8ft / 29.5m, The Bilgin Custom 97 yacht accommodates guests in 4 staterooms, which are each appointed with the best in comfort and entertainment. Explore this top of the line yacht, built by luxury yacht builder Bilgin Yachts, where meticulous work and creativity come together to create a floating sanctuary. Located in: South East Asia, Bilgin Custom 97 beckons all who seek the best in luxury travel.