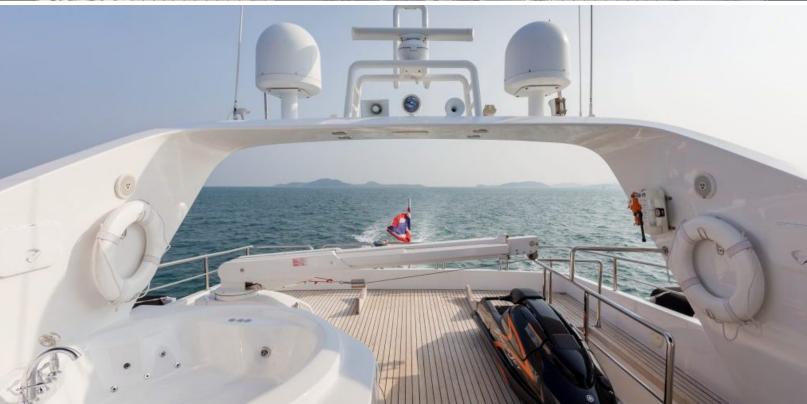

#### **ABOUT BILGIN CUSTOM 97**

The Bilgin Custom 97 yacht brochure reveals a vessel of distinction, where careful thought was placed into every detail on board. With an LOA of 96.8ft / 29.5m, The Bilgin Custom 97 yacht accommodates guests in 4 staterooms, which are each appointed with the best in comfort and entertainment. Explore this top of the line yacht, built by luxury yacht builder Bilgin Yachts, where meticulous work and creativity come together to create a floating sanctuary. Located in: South East Asia, Bilgin Custom 97 beckons all who seek the best in luxury travel.