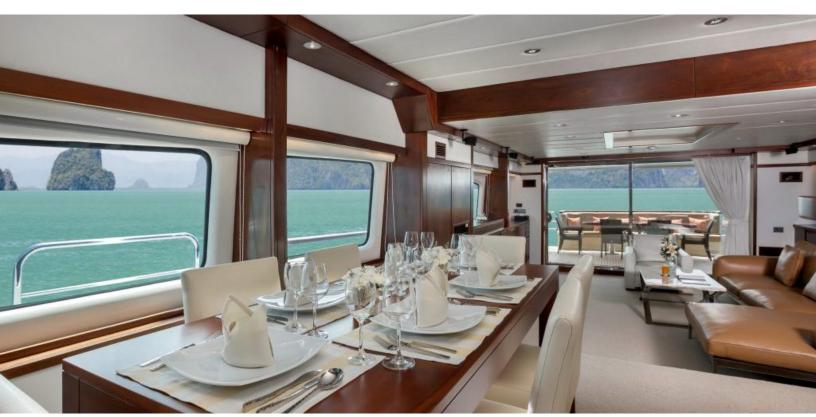

#### **ABOUT BILGIN CUSTOM 97**

The Bilgin Custom 97 yacht brochure reveals a vessel of distinction, where careful thought was placed into every detail on board. With an LOA of 96.8ft / 29.5m, The Bilgin Custom 97 yacht accommodates guests in 4 staterooms, which are each appointed with the best in comfort and entertainment. Explore this top of the line yacht, built by luxury yacht builder Bilgin Yachts, where meticulous work and creativity come together to create a floating sanctuary. Located in: South East Asia, Bilgin Custom 97 beckons all who seek the best in luxury travel.