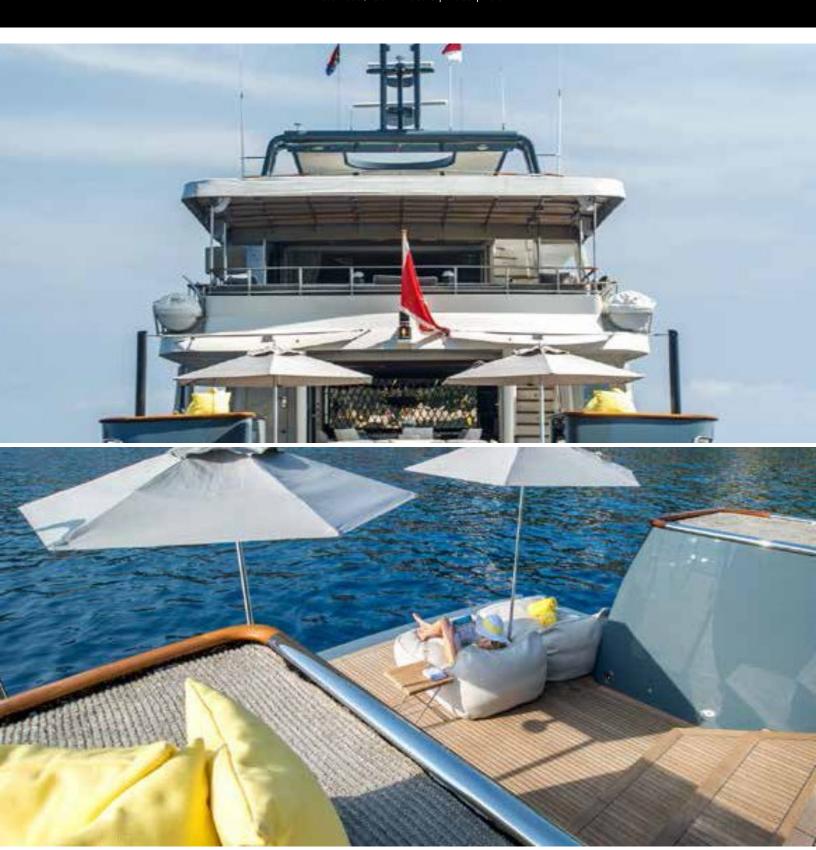

#### **ABOUT ZULU**

The ZULU yacht brochure reveals a vessel of distinction, where careful thought was placed into every detail on board. With an LOA of 118.5ft / 36.1m, The ZULU yacht accommodates 11 guests in 5 staterooms, which are each appointed with the best in comfort and entertainment. Explore this top of the line yacht, built by luxury yacht builder Inace, where meticulous work and creativity come together to create a floating sanctuary. Located in: Western Europe, ZULU beckons all who seek the best in luxury travel.