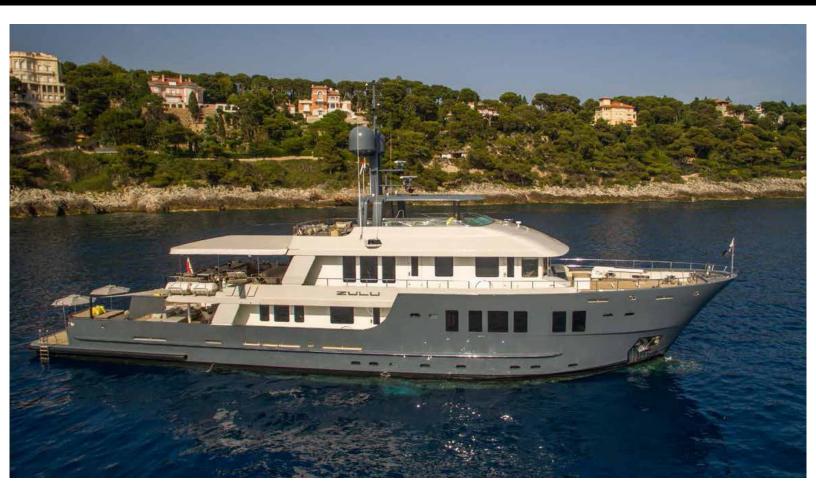

118.5 feet / 36.1 meters | Inace | 2009

11 GUESTS

**5 STATEROOMS** 

7 CREW

12 KNOTS

#### **ABOUT ZULU**

The ZULU yacht brochure reveals a vessel of distinction, where careful thought was placed into every detail on board. With an LOA of 118.5ft / 36.1m, The ZULU yacht accommodates 11 guests in 5 staterooms, which are each appointed with the best in comfort and entertainment. Explore this top of the line yacht, built by luxury yacht builder Inace, where meticulous work and creativity come together to create a floating sanctuary. Located in: Western Europe, ZULU beckons all who seek the best in luxury travel.