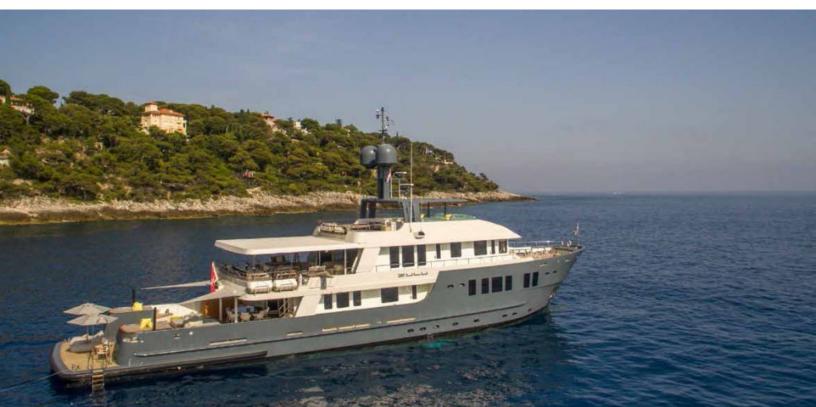

118.5 feet / 36.1 meters | Inace | 2009

11 GUESTS

**5 STATEROOMS** 

7 CREW

12 KNOTS

#### **ABOUT ZULU**

The ZULU yacht brochure reveals a vessel of distinction, where careful thought was placed into every detail on board. With an LOA of 118.5ft / 36.1m, The ZULU yacht accommodates 11 guests in 5 staterooms, which are each appointed with the best in comfort and entertainment. Explore this top of the line yacht, built by luxury yacht builder Inace, where meticulous work and creativity come together to create a floating sanctuary. Located in: Western Europe, ZULU beckons all who seek the best in luxury travel.