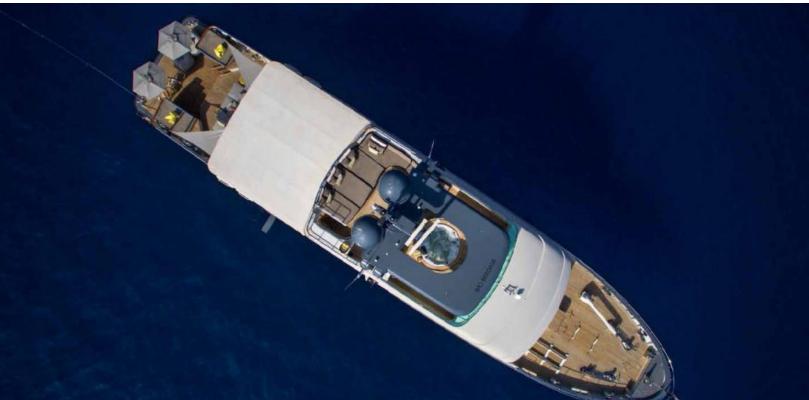

118.5 feet / 36.1 meters | Inace | 2009

11 GUESTS

**5 STATEROOMS** 

7 CREW

12 KNOTS

#### **ABOUT ZULU**

The ZULU yacht brochure reveals a vessel of distinction, where careful thought was placed into every detail on board. With an LOA of 118.5ft / 36.1m, The ZULU yacht accommodates 11 guests in 5 staterooms, which are each appointed with the best in comfort and entertainment. Explore this top of the line yacht, built by luxury yacht builder Inace, where meticulous work and creativity come together to create a floating sanctuary. Located in: Western Europe, ZULU beckons all who seek the best in luxury travel.