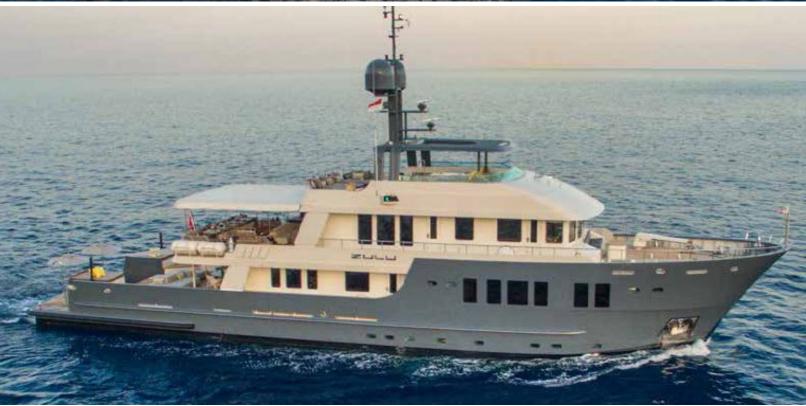

118.5 feet / 36.1 meters | Inace | 2009

11 GUESTS

**5 STATEROOMS** 

7 CREW

12 KNOTS

#### **ABOUT ZULU**

The ZULU yacht brochure reveals a vessel of distinction, where careful thought was placed into every detail on board. With an LOA of 118.5ft / 36.1m, The ZULU yacht accommodates 11 guests in 5 staterooms, which are each appointed with the best in comfort and entertainment. Explore this top of the line yacht, built by luxury yacht builder Inace, where meticulous work and creativity come together to create a floating sanctuary. Located in: Western Europe, ZULU beckons all who seek the best in luxury travel.