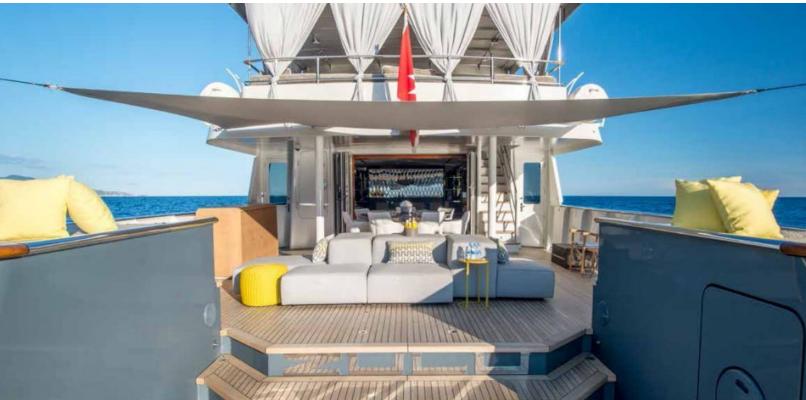

#### **ABOUT ZULU**

The ZULU yacht brochure reveals a vessel of distinction, where careful thought was placed into every detail on board. With an LOA of 118.5ft / 36.1m, The ZULU yacht accommodates 11 guests in 5 staterooms, which are each appointed with the best in comfort and entertainment. Explore this top of the line yacht, built by luxury yacht builder Inace, where meticulous work and creativity come together to create a floating sanctuary. Located in: Western Europe, ZULU beckons all who seek the best in luxury travel.