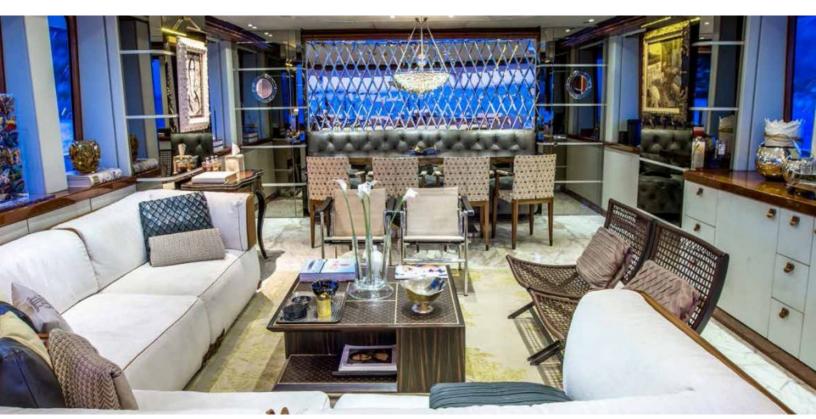

#### **ABOUT ZULU**

The ZULU yacht brochure reveals a vessel of distinction, where careful thought was placed into every detail on board. With an LOA of 118.5ft / 36.1m, The ZULU yacht accommodates 11 guests in 5 staterooms, which are each appointed with the best in comfort and entertainment. Explore this top of the line yacht, built by luxury yacht builder Inace, where meticulous work and creativity come together to create a floating sanctuary. Located in: Western Europe, ZULU beckons all who seek the best in luxury travel.