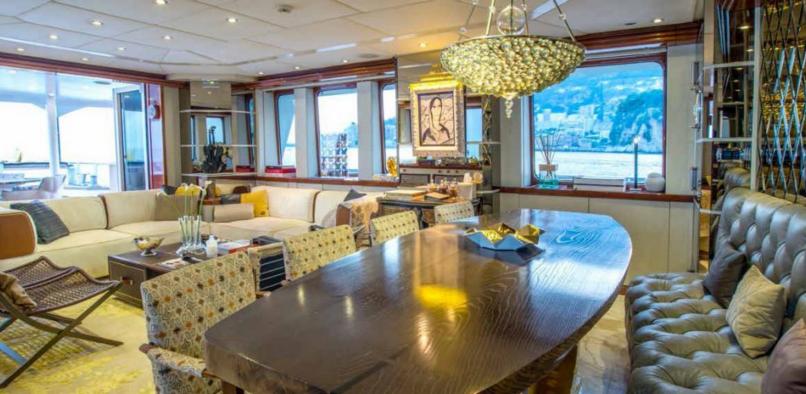

#### **ABOUT ZULU**

The ZULU yacht brochure reveals a vessel of distinction, where careful thought was placed into every detail on board. With an LOA of 118.5ft / 36.1m, The ZULU yacht accommodates 11 guests in 5 staterooms, which are each appointed with the best in comfort and entertainment. Explore this top of the line yacht, built by luxury yacht builder Inace, where meticulous work and creativity come together to create a floating sanctuary. Located in: Western Europe, ZULU beckons all who seek the best in luxury travel.