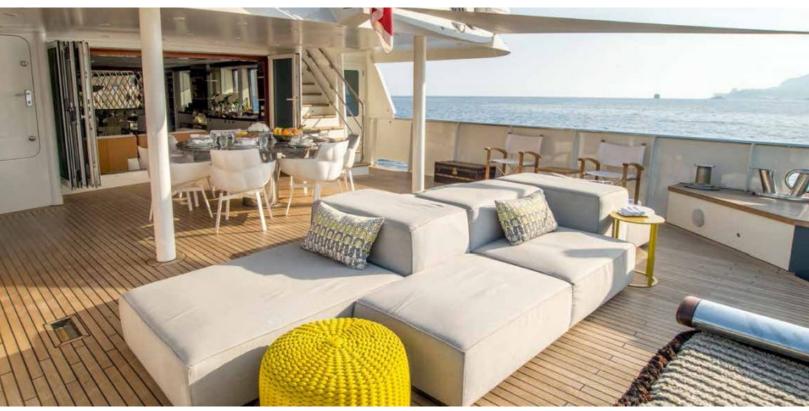

#### **ABOUT ZULU**

The ZULU yacht brochure reveals a vessel of distinction, where careful thought was placed into every detail on board. With an LOA of 118.5ft / 36.1m, The ZULU yacht accommodates 11 guests in 5 staterooms, which are each appointed with the best in comfort and entertainment. Explore this top of the line yacht, built by luxury yacht builder Inace, where meticulous work and creativity come together to create a floating sanctuary. Located in: Western Europe, ZULU beckons all who seek the best in luxury travel.