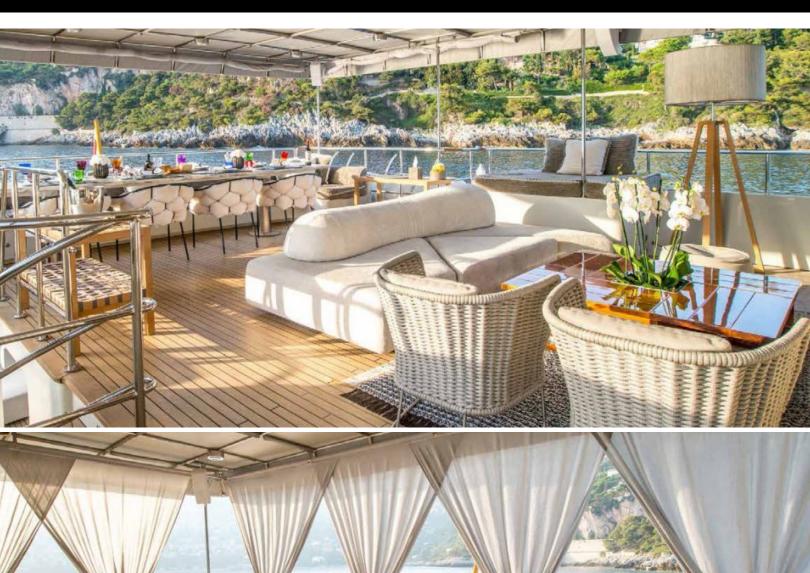

#### **ABOUT ZULU**

The ZULU yacht brochure reveals a vessel of distinction, where careful thought was placed into every detail on board. With an LOA of 118.5ft / 36.1m, The ZULU yacht accommodates 11 guests in 5 staterooms, which are each appointed with the best in comfort and entertainment. Explore this top of the line yacht, built by luxury yacht builder Inace, where meticulous work and creativity come together to create a floating sanctuary. Located in: Western Europe, ZULU beckons all who seek the best in luxury travel.