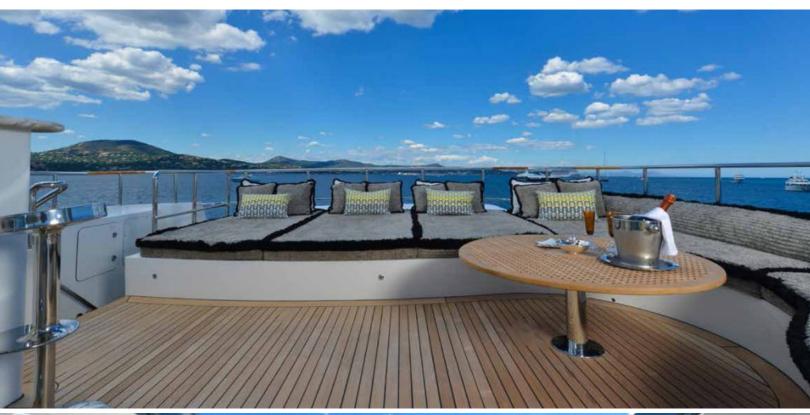

#### **ABOUT ZULU**

The ZULU yacht brochure reveals a vessel of distinction, where careful thought was placed into every detail on board. With an LOA of 118.5ft / 36.1m, The ZULU yacht accommodates 11 guests in 5 staterooms, which are each appointed with the best in comfort and entertainment. Explore this top of the line yacht, built by luxury yacht builder Inace, where meticulous work and creativity come together to create a floating sanctuary. Located in: Western Europe, ZULU beckons all who seek the best in luxury travel.