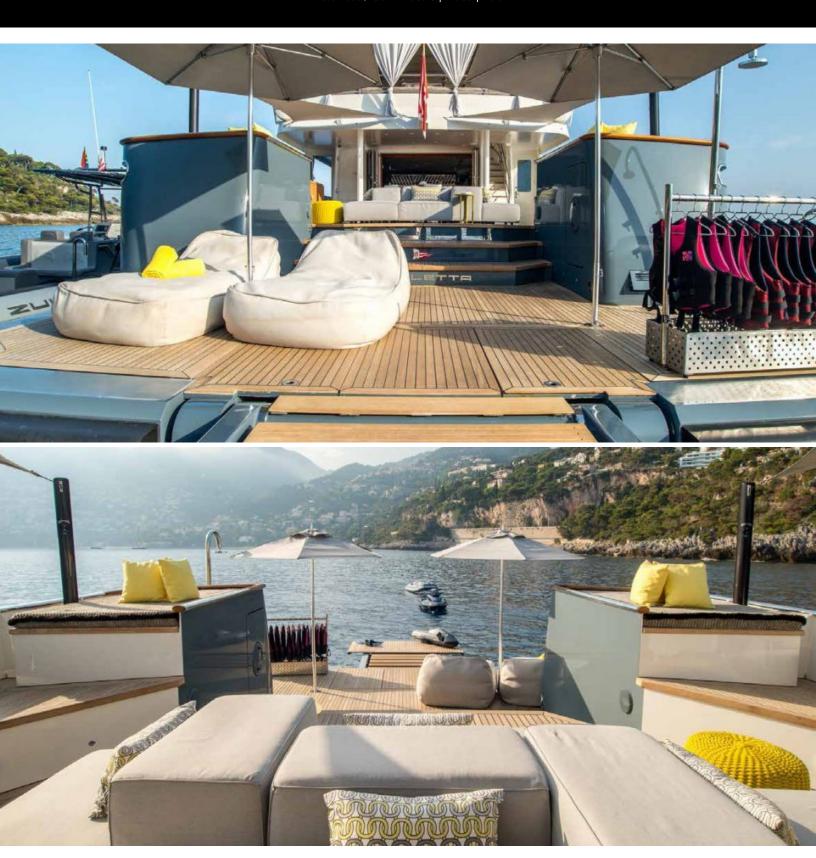

#### **ABOUT ZULU**

The ZULU yacht brochure reveals a vessel of distinction, where careful thought was placed into every detail on board. With an LOA of 118.5ft / 36.1m, The ZULU yacht accommodates 11 guests in 5 staterooms, which are each appointed with the best in comfort and entertainment. Explore this top of the line yacht, built by luxury yacht builder Inace, where meticulous work and creativity come together to create a floating sanctuary. Located in: Western Europe, ZULU beckons all who seek the best in luxury travel.