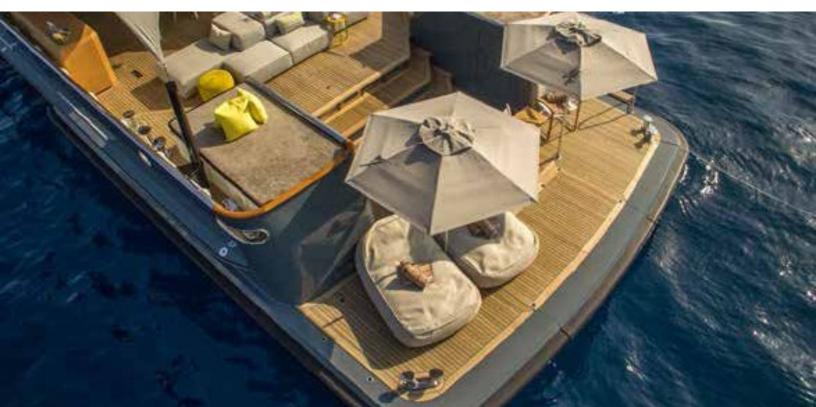

118.5 feet / 36.1 meters | Inace | 2009

11 GUESTS

**5 STATEROOMS** 

7 CREW

12 KNOTS

#### **ABOUT ZULU**

The ZULU yacht brochure reveals a vessel of distinction, where careful thought was placed into every detail on board. With an LOA of 118.5ft / 36.1m, The ZULU yacht accommodates 11 guests in 5 staterooms, which are each appointed with the best in comfort and entertainment. Explore this top of the line yacht, built by luxury yacht builder Inace, where meticulous work and creativity come together to create a floating sanctuary. Located in: Western Europe, ZULU beckons all who seek the best in luxury travel.