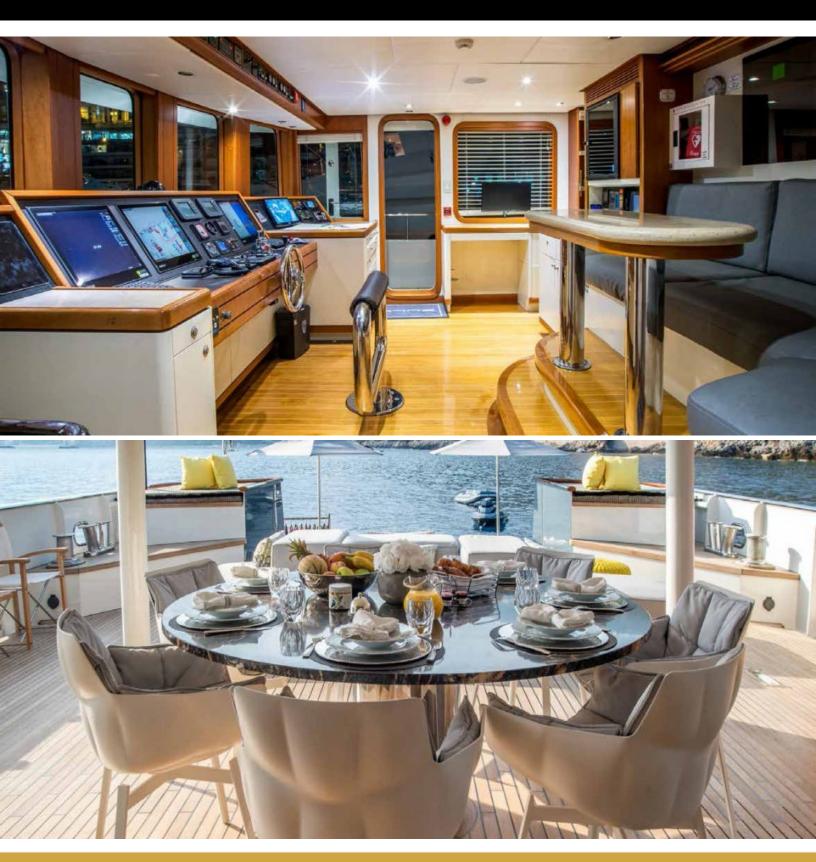

#### **ABOUT ZULU**

The ZULU yacht brochure reveals a vessel of distinction, where careful thought was placed into every detail on board. With an LOA of 118.5ft / 36.1m, The ZULU yacht accommodates 11 guests in 5 staterooms, which are each appointed with the best in comfort and entertainment. Explore this top of the line yacht, built by luxury yacht builder Inace, where meticulous work and creativity come together to create a floating sanctuary. Located in: Western Europe, ZULU beckons all who seek the best in luxury travel.