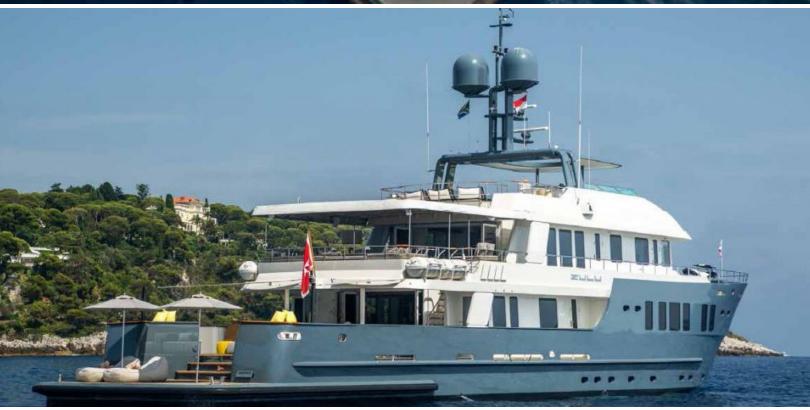

118.5 feet / 36.1 meters | Inace | 2009

11 GUESTS

**5 STATEROOMS** 

7 CREW

12 KNOTS

#### **ABOUT ZULU**

The ZULU yacht brochure reveals a vessel of distinction, where careful thought was placed into every detail on board. With an LOA of 118.5ft / 36.1m, The ZULU yacht accommodates 11 guests in 5 staterooms, which are each appointed with the best in comfort and entertainment. Explore this top of the line yacht, built by luxury yacht builder Inace, where meticulous work and creativity come together to create a floating sanctuary. Located in: Western Europe, ZULU beckons all who seek the best in luxury travel.

#### **SPECIFICATIONS**

Builder Inace Built / Refits 2009 / 2016 Length 118.5 ft / 36.1 m Beam 23.5 ft / 7.2 m Draft 8 ft / 2.4 m Gross Tonnage 250 **Naval Architect Exterior Stylist** Interior Stylist Hull Steel Classification Flag Malta