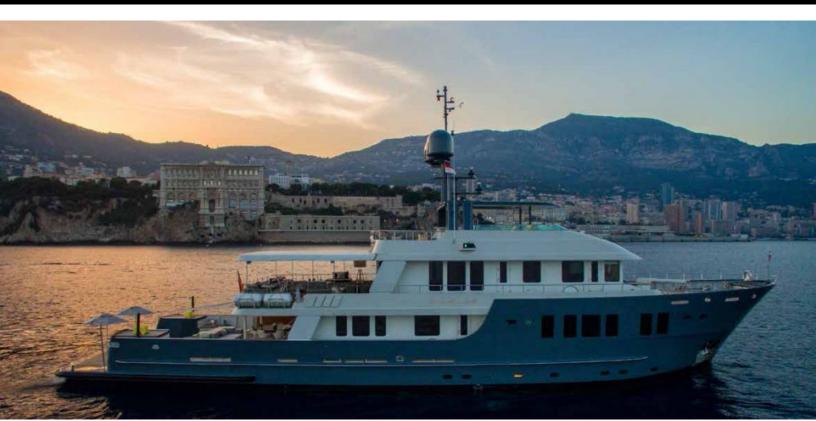

118.5 feet / 36.1 meters | Inace | 2009

11 GUESTS

**5 STATEROOMS** 

7 CREW

12 KNOTS

#### **ABOUT ZULU**

The ZULU yacht brochure reveals a vessel of distinction, where careful thought was placed into every detail on board. With an LOA of 118.5ft / 36.1m, The ZULU yacht accommodates 11 guests in 5 staterooms, which are each appointed with the best in comfort and entertainment. Explore this top of the line yacht, built by luxury yacht builder Inace, where meticulous work and creativity come together to create a floating sanctuary. Located in: Western Europe, ZULU beckons all who seek the best in luxury travel.

#### **SPECIFICATIONS**

Builder Inace Built / Refits 2009 / 2016 Length 118.5 ft / 36.1 m Beam 23.5 ft / 7.2 m Draft 8 ft / 2.4 m Gross Tonnage 250 **Naval Architect Exterior Stylist** Interior Stylist Hull Steel Classification Flag Malta