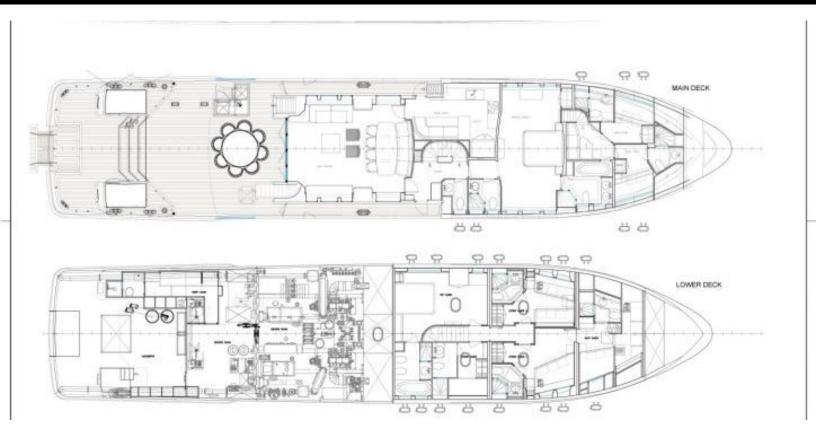

118.5 feet / 36.1 meters | Inace | 2009

11 GUESTS

**5 STATEROOMS** 

7 CREW

12 KNOTS

#### **ABOUT ZULU**

The ZULU yacht brochure reveals a vessel of distinction, where careful thought was placed into every detail on board. With an LOA of 118.5ft / 36.1m, The ZULU yacht accommodates 11 guests in 5 staterooms, which are each appointed with the best in comfort and entertainment. Explore this top of the line yacht, built by luxury yacht builder Inace, where meticulous work and creativity come together to create a floating sanctuary. Located in: Western Europe, ZULU beckons all who seek the best in luxury travel.

#### **SPECIFICATIONS**

Builder Inace Built / Refits 2009 / 2016 Length 118.5 ft / 36.1 m Beam 23.5 ft / 7.2 m Draft 8 ft / 2.4 m Gross Tonnage 250 **Naval Architect Exterior Stylist** Interior Stylist Hull Steel Classification Flag Malta