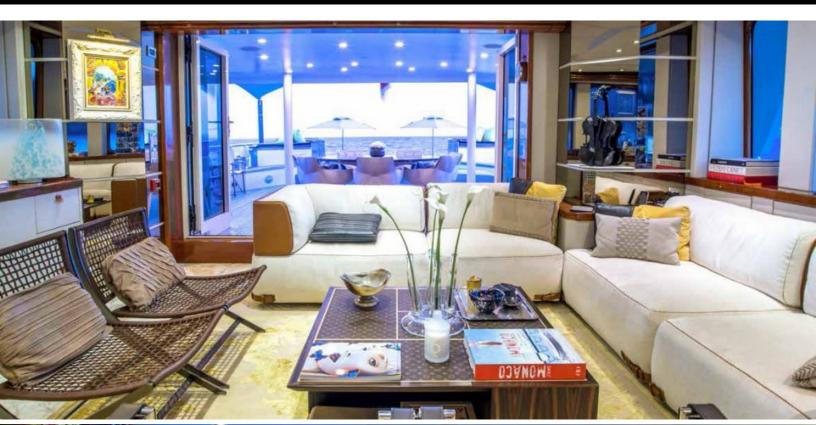

#### **ABOUT ZULU**

The ZULU yacht brochure reveals a vessel of distinction, where careful thought was placed into every detail on board. With an LOA of 118.5ft / 36.1m, The ZULU yacht accommodates 11 guests in 5 staterooms, which are each appointed with the best in comfort and entertainment. Explore this top of the line yacht, built by luxury yacht builder Inace, where meticulous work and creativity come together to create a floating sanctuary. Located in: Western Europe, ZULU beckons all who seek the best in luxury travel.