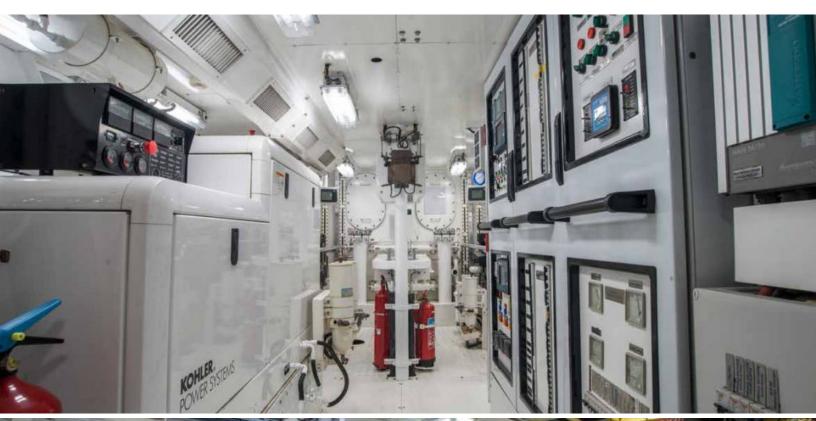

#### **ABOUT ZULU**

The ZULU yacht brochure reveals a vessel of distinction, where careful thought was placed into every detail on board. With an LOA of 118.5ft / 36.1m, The ZULU yacht accommodates 11 guests in 5 staterooms, which are each appointed with the best in comfort and entertainment. Explore this top of the line yacht, built by luxury yacht builder Inace, where meticulous work and creativity come together to create a floating sanctuary. Located in: Western Europe, ZULU beckons all who seek the best in luxury travel.