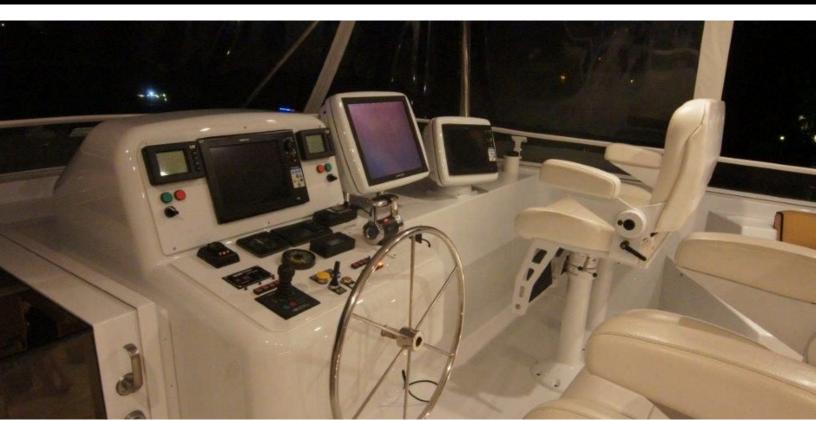

#### **ABOUT MISS STEPHANIE**

The MISS STEPHANIE yacht brochure reveals a vessel of distinction, where careful thought was placed into every detail on board. With an LOA of 115ft / 35.1m, The MISS STEPHANIE yacht accommodates 14 guests in 7 staterooms, which are each appointed with the best in comfort and entertainment. Explore this top of the line yacht, built by luxury yacht builder Westport - Crescent, where meticulous work and creativity come together to create a floating sanctuary. Located in: South East Florida, MISS STEPHANIE beckons all who seek the best in luxury travel.