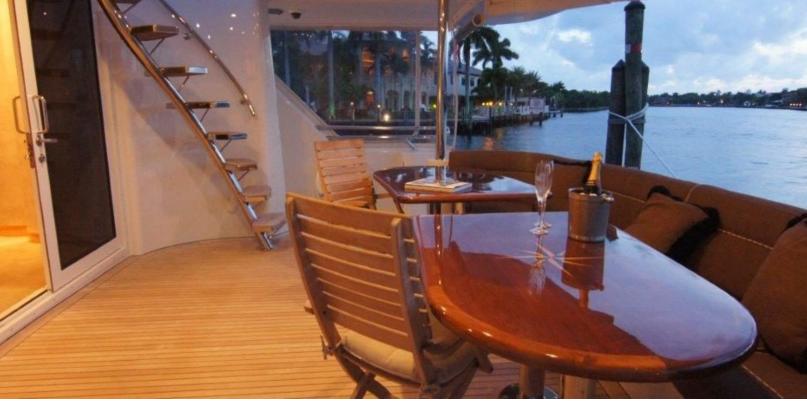

#### **ABOUT MISS STEPHANIE**

The MISS STEPHANIE yacht brochure reveals a vessel of distinction, where careful thought was placed into every detail on board. With an LOA of 115ft / 35.1m, The MISS STEPHANIE yacht accommodates 14 guests in 7 staterooms, which are each appointed with the best in comfort and entertainment. Explore this top of the line yacht, built by luxury yacht builder Westport - Crescent, where meticulous work and creativity come together to create a floating sanctuary. Located in: South East Florida, MISS STEPHANIE beckons all who seek the best in luxury travel.