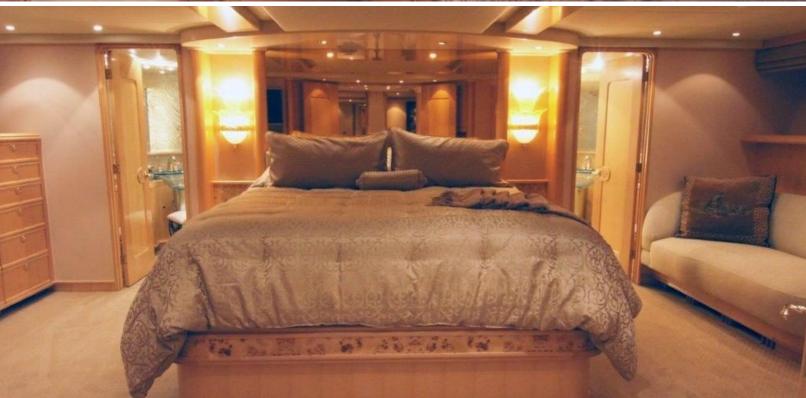

#### **ABOUT MISS STEPHANIE**

The MISS STEPHANIE yacht brochure reveals a vessel of distinction, where careful thought was placed into every detail on board. With an LOA of 115ft / 35.1m, The MISS STEPHANIE yacht accommodates 14 guests in 7 staterooms, which are each appointed with the best in comfort and entertainment. Explore this top of the line yacht, built by luxury yacht builder Westport - Crescent, where meticulous work and creativity come together to create a floating sanctuary. Located in: South East Florida, MISS STEPHANIE beckons all who seek the best in luxury travel.