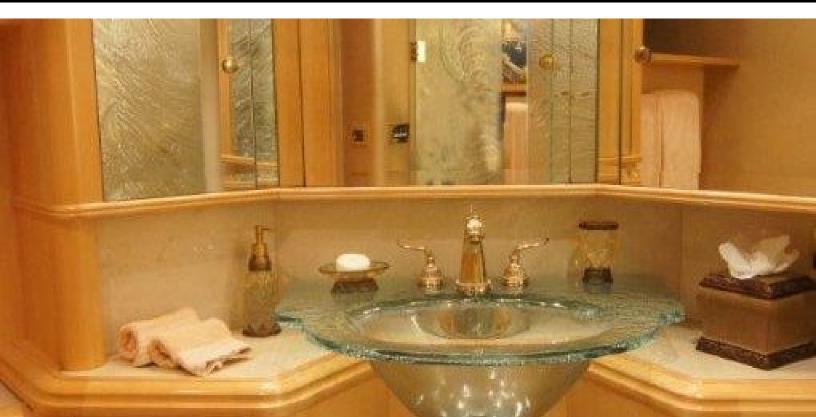

#### **ABOUT MISS STEPHANIE**

The MISS STEPHANIE yacht brochure reveals a vessel of distinction, where careful thought was placed into every detail on board. With an LOA of 115ft / 35.1m, The MISS STEPHANIE yacht accommodates 14 guests in 7 staterooms, which are each appointed with the best in comfort and entertainment. Explore this top of the line yacht, built by luxury yacht builder Westport - Crescent, where meticulous work and creativity come together to create a floating sanctuary. Located in: South East Florida, MISS STEPHANIE beckons all who seek the best in luxury travel.