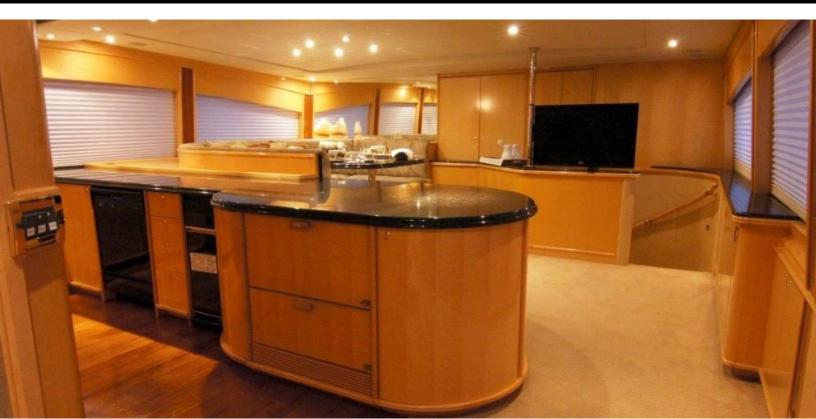

#### **ABOUT MISS STEPHANIE**

The MISS STEPHANIE yacht brochure reveals a vessel of distinction, where careful thought was placed into every detail on board. With an LOA of 115ft / 35.1m, The MISS STEPHANIE yacht accommodates 14 guests in 7 staterooms, which are each appointed with the best in comfort and entertainment. Explore this top of the line yacht, built by luxury yacht builder Westport - Crescent, where meticulous work and creativity come together to create a floating sanctuary. Located in: South East Florida, MISS STEPHANIE beckons all who seek the best in luxury travel.