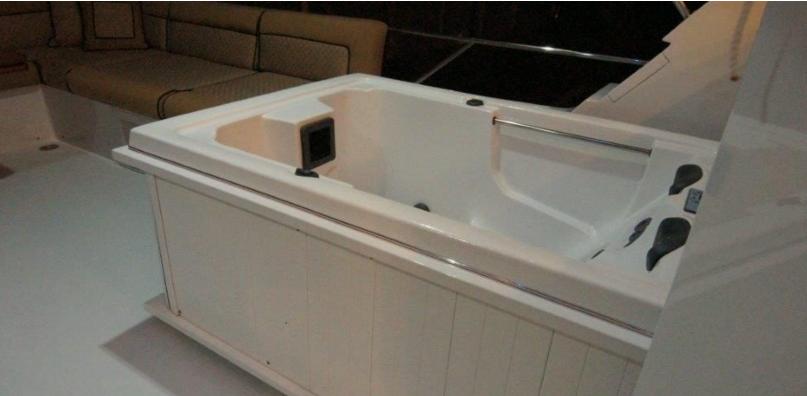

#### **ABOUT MISS STEPHANIE**

The MISS STEPHANIE yacht brochure reveals a vessel of distinction, where careful thought was placed into every detail on board. With an LOA of 115ft / 35.1m, The MISS STEPHANIE yacht accommodates 14 guests in 7 staterooms, which are each appointed with the best in comfort and entertainment. Explore this top of the line yacht, built by luxury yacht builder Westport - Crescent, where meticulous work and creativity come together to create a floating sanctuary. Located in: South East Florida, MISS STEPHANIE beckons all who seek the best in luxury travel.