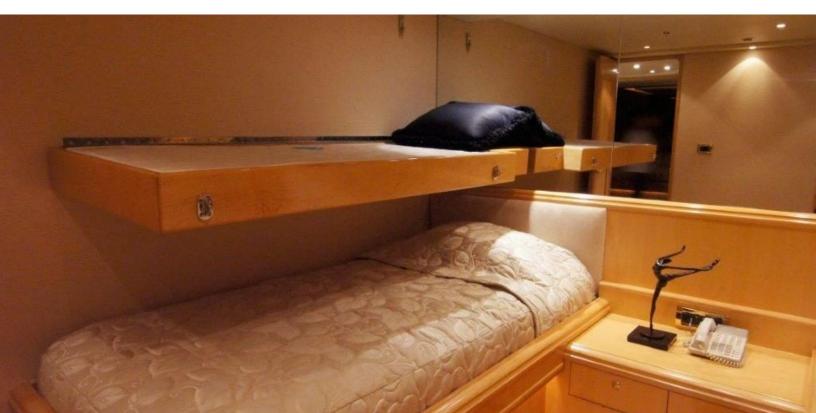

#### **ABOUT MISS STEPHANIE**

The MISS STEPHANIE yacht brochure reveals a vessel of distinction, where careful thought was placed into every detail on board. With an LOA of 115ft / 35.1m, The MISS STEPHANIE yacht accommodates 14 guests in 7 staterooms, which are each appointed with the best in comfort and entertainment. Explore this top of the line yacht, built by luxury yacht builder Westport - Crescent, where meticulous work and creativity come together to create a floating sanctuary. Located in: South East Florida, MISS STEPHANIE beckons all who seek the best in luxury travel.