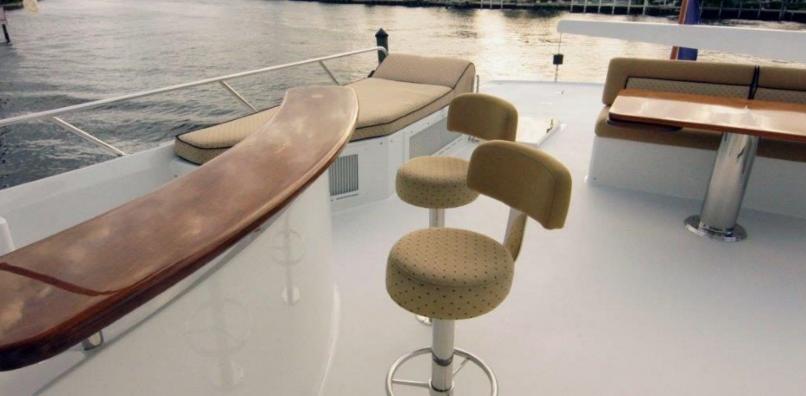

#### **ABOUT MISS STEPHANIE**

The MISS STEPHANIE yacht brochure reveals a vessel of distinction, where careful thought was placed into every detail on board. With an LOA of 115ft / 35.1m, The MISS STEPHANIE yacht accommodates 14 guests in 7 staterooms, which are each appointed with the best in comfort and entertainment. Explore this top of the line yacht, built by luxury yacht builder Westport - Crescent, where meticulous work and creativity come together to create a floating sanctuary. Located in: South East Florida, MISS STEPHANIE beckons all who seek the best in luxury travel.