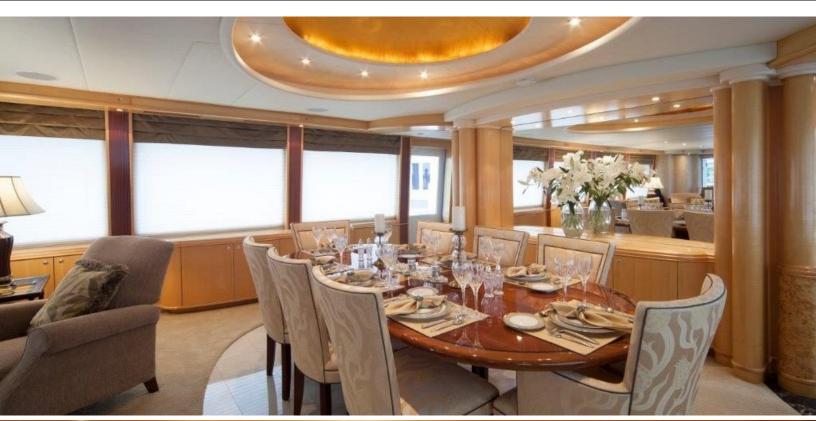

#### **ABOUT MISS STEPHANIE**

The MISS STEPHANIE yacht brochure reveals a vessel of distinction, where careful thought was placed into every detail on board. With an LOA of 115ft / 35.1m, The MISS STEPHANIE yacht accommodates 14 guests in 7 staterooms, which are each appointed with the best in comfort and entertainment. Explore this top of the line yacht, built by luxury yacht builder Westport - Crescent, where meticulous work and creativity come together to create a floating sanctuary. Located in: South East Florida, MISS STEPHANIE beckons all who seek the best in luxury travel.