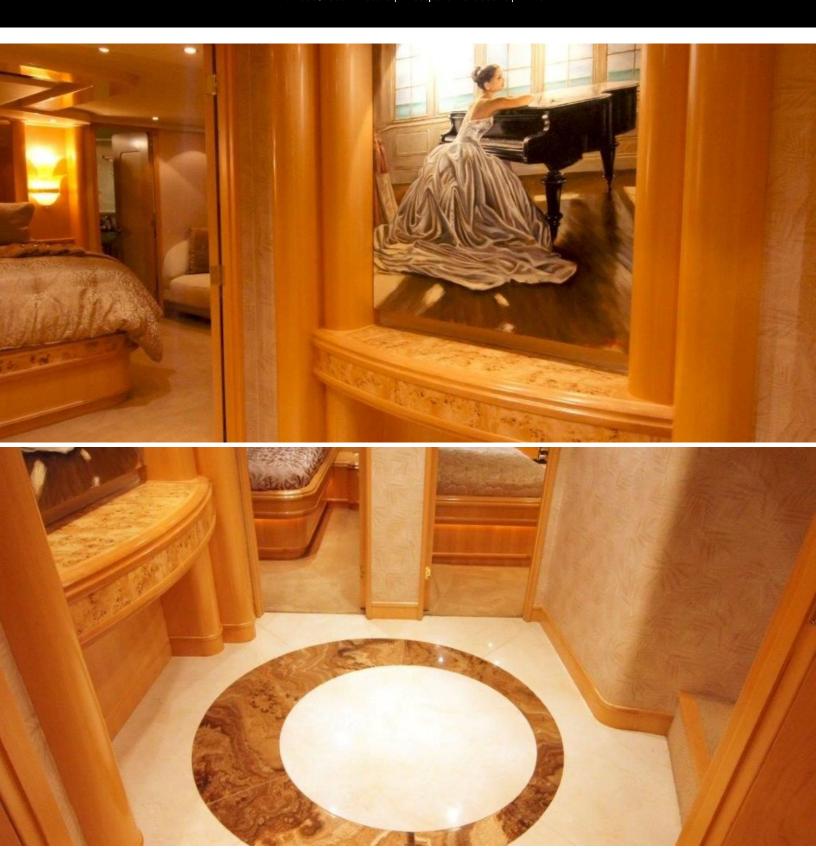

#### **ABOUT MISS STEPHANIE**

The MISS STEPHANIE yacht brochure reveals a vessel of distinction, where careful thought was placed into every detail on board. With an LOA of 115ft / 35.1m, The MISS STEPHANIE yacht accommodates 14 guests in 7 staterooms, which are each appointed with the best in comfort and entertainment. Explore this top of the line yacht, built by luxury yacht builder Westport - Crescent, where meticulous work and creativity come together to create a floating sanctuary. Located in: South East Florida, MISS STEPHANIE beckons all who seek the best in luxury travel.