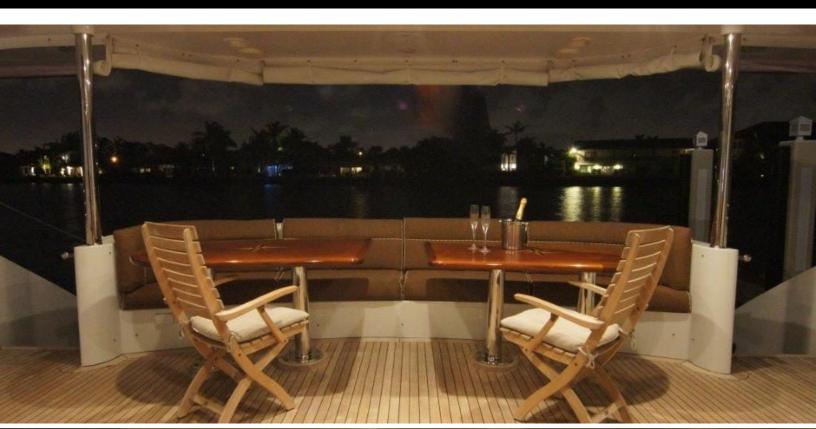

#### **ABOUT MISS STEPHANIE**

The MISS STEPHANIE yacht brochure reveals a vessel of distinction, where careful thought was placed into every detail on board. With an LOA of 115ft / 35.1m, The MISS STEPHANIE yacht accommodates 14 guests in 7 staterooms, which are each appointed with the best in comfort and entertainment. Explore this top of the line yacht, built by luxury yacht builder Westport - Crescent, where meticulous work and creativity come together to create a floating sanctuary. Located in: South East Florida, MISS STEPHANIE beckons all who seek the best in luxury travel.