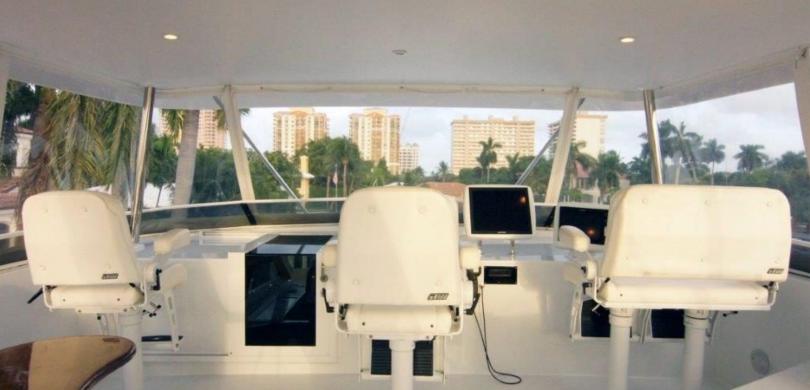

#### **ABOUT MISS STEPHANIE**

The MISS STEPHANIE yacht brochure reveals a vessel of distinction, where careful thought was placed into every detail on board. With an LOA of 115ft / 35.1m, The MISS STEPHANIE yacht accommodates 14 guests in 7 staterooms, which are each appointed with the best in comfort and entertainment. Explore this top of the line yacht, built by luxury yacht builder Westport - Crescent, where meticulous work and creativity come together to create a floating sanctuary. Located in: South East Florida, MISS STEPHANIE beckons all who seek the best in luxury travel.