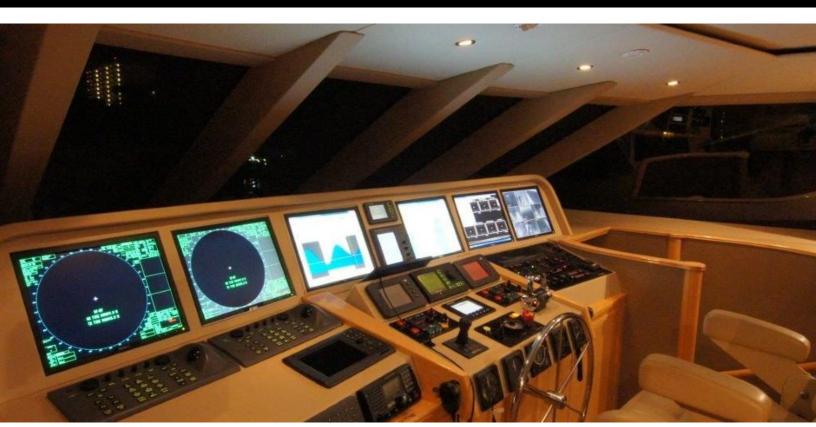

#### **ABOUT MISS STEPHANIE**

The MISS STEPHANIE yacht brochure reveals a vessel of distinction, where careful thought was placed into every detail on board. With an LOA of 115ft / 35.1m, The MISS STEPHANIE yacht accommodates 14 guests in 7 staterooms, which are each appointed with the best in comfort and entertainment. Explore this top of the line yacht, built by luxury yacht builder Westport - Crescent, where meticulous work and creativity come together to create a floating sanctuary. Located in: South East Florida, MISS STEPHANIE beckons all who seek the best in luxury travel.