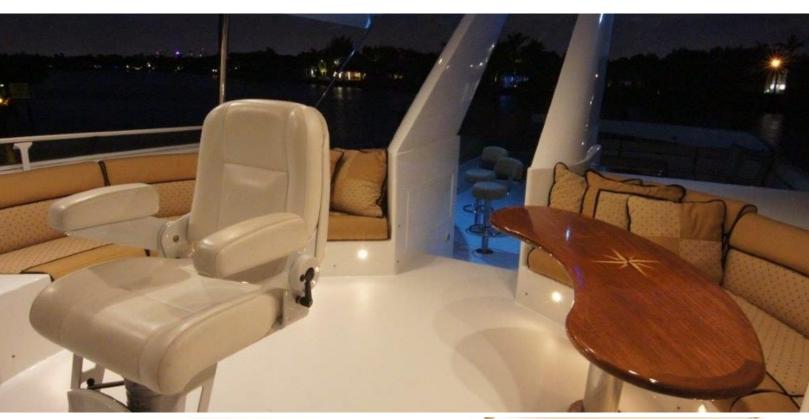

#### **ABOUT MISS STEPHANIE**

The MISS STEPHANIE yacht brochure reveals a vessel of distinction, where careful thought was placed into every detail on board. With an LOA of 115ft / 35.1m, The MISS STEPHANIE yacht accommodates 14 guests in 7 staterooms, which are each appointed with the best in comfort and entertainment. Explore this top of the line yacht, built by luxury yacht builder Westport - Crescent, where meticulous work and creativity come together to create a floating sanctuary. Located in: South East Florida, MISS STEPHANIE beckons all who seek the best in luxury travel.