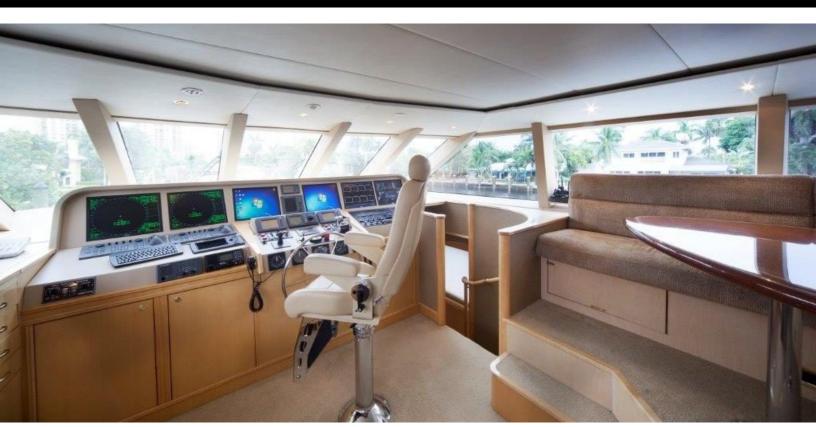

#### **ABOUT MISS STEPHANIE**

The MISS STEPHANIE yacht brochure reveals a vessel of distinction, where careful thought was placed into every detail on board. With an LOA of 115ft / 35.1m, The MISS STEPHANIE yacht accommodates 14 guests in 7 staterooms, which are each appointed with the best in comfort and entertainment. Explore this top of the line yacht, built by luxury yacht builder Westport - Crescent, where meticulous work and creativity come together to create a floating sanctuary. Located in: South East Florida, MISS STEPHANIE beckons all who seek the best in luxury travel.