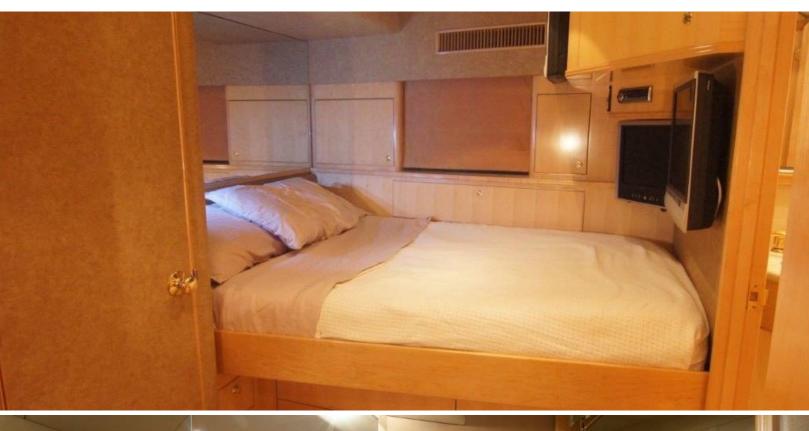

#### **ABOUT MISS STEPHANIE**

The MISS STEPHANIE yacht brochure reveals a vessel of distinction, where careful thought was placed into every detail on board. With an LOA of 115ft / 35.1m, The MISS STEPHANIE yacht accommodates 14 guests in 7 staterooms, which are each appointed with the best in comfort and entertainment. Explore this top of the line yacht, built by luxury yacht builder Westport - Crescent, where meticulous work and creativity come together to create a floating sanctuary. Located in: South East Florida, MISS STEPHANIE beckons all who seek the best in luxury travel.