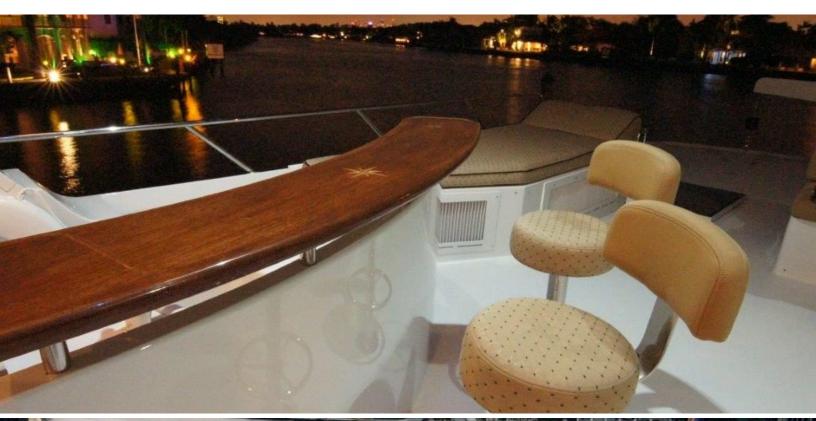

#### **ABOUT MISS STEPHANIE**

The MISS STEPHANIE yacht brochure reveals a vessel of distinction, where careful thought was placed into every detail on board. With an LOA of 115ft / 35.1m, The MISS STEPHANIE yacht accommodates 14 guests in 7 staterooms, which are each appointed with the best in comfort and entertainment. Explore this top of the line yacht, built by luxury yacht builder Westport - Crescent, where meticulous work and creativity come together to create a floating sanctuary. Located in: South East Florida, MISS STEPHANIE beckons all who seek the best in luxury travel.