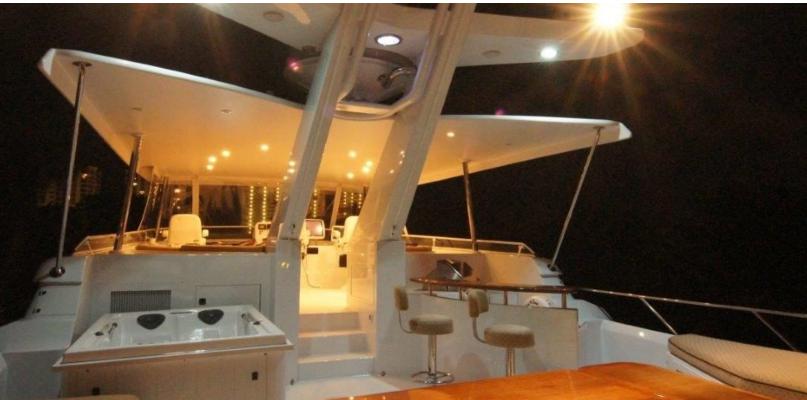

#### **ABOUT MISS STEPHANIE**

The MISS STEPHANIE yacht brochure reveals a vessel of distinction, where careful thought was placed into every detail on board. With an LOA of 115ft / 35.1m, The MISS STEPHANIE yacht accommodates 14 guests in 7 staterooms, which are each appointed with the best in comfort and entertainment. Explore this top of the line yacht, built by luxury yacht builder Westport - Crescent, where meticulous work and creativity come together to create a floating sanctuary. Located in: South East Florida, MISS STEPHANIE beckons all who seek the best in luxury travel.