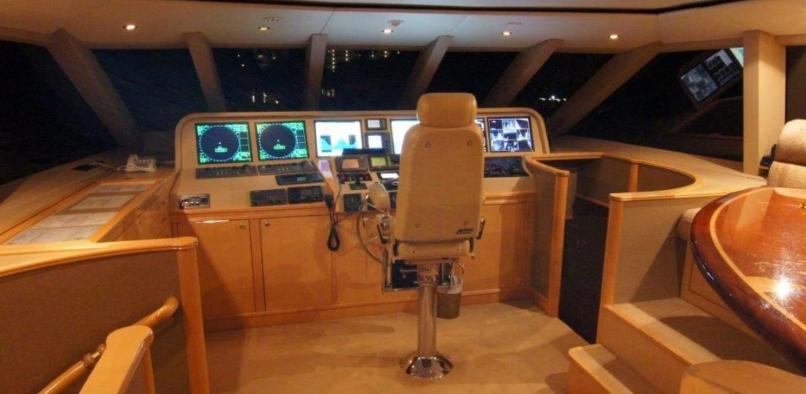

#### **ABOUT MISS STEPHANIE**

The MISS STEPHANIE yacht brochure reveals a vessel of distinction, where careful thought was placed into every detail on board. With an LOA of 115ft / 35.1m, The MISS STEPHANIE yacht accommodates 14 guests in 7 staterooms, which are each appointed with the best in comfort and entertainment. Explore this top of the line yacht, built by luxury yacht builder Westport - Crescent, where meticulous work and creativity come together to create a floating sanctuary. Located in: South East Florida, MISS STEPHANIE beckons all who seek the best in luxury travel.