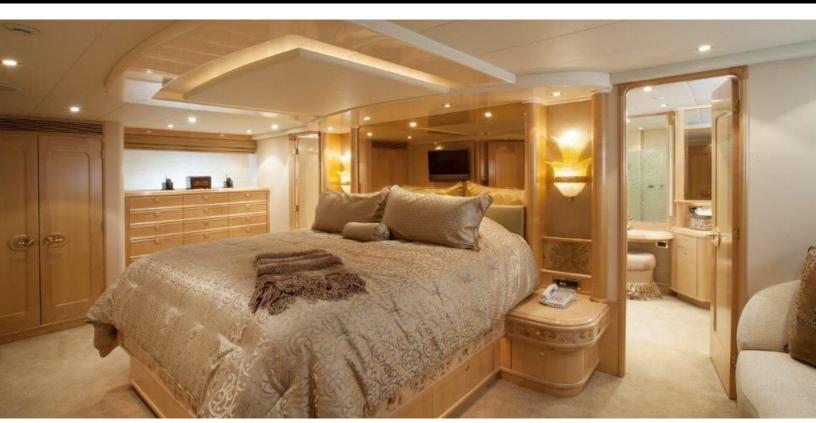

#### **ABOUT MISS STEPHANIE**

The MISS STEPHANIE yacht brochure reveals a vessel of distinction, where careful thought was placed into every detail on board. With an LOA of 115ft / 35.1m, The MISS STEPHANIE yacht accommodates 14 guests in 7 staterooms, which are each appointed with the best in comfort and entertainment. Explore this top of the line yacht, built by luxury yacht builder Westport - Crescent, where meticulous work and creativity come together to create a floating sanctuary. Located in: South East Florida, MISS STEPHANIE beckons all who seek the best in luxury travel.