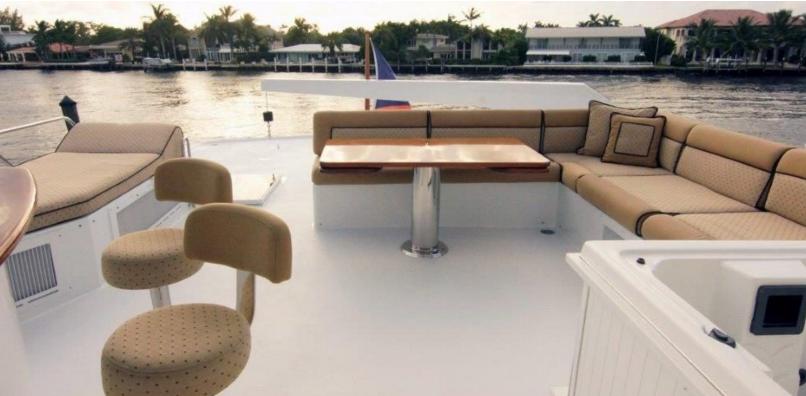

#### **ABOUT MISS STEPHANIE**

The MISS STEPHANIE yacht brochure reveals a vessel of distinction, where careful thought was placed into every detail on board. With an LOA of 115ft / 35.1m, The MISS STEPHANIE yacht accommodates 14 guests in 7 staterooms, which are each appointed with the best in comfort and entertainment. Explore this top of the line yacht, built by luxury yacht builder Westport - Crescent, where meticulous work and creativity come together to create a floating sanctuary. Located in: South East Florida, MISS STEPHANIE beckons all who seek the best in luxury travel.