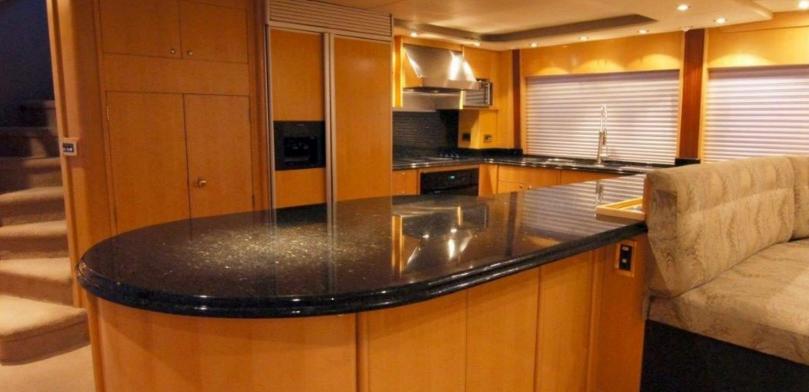

#### **ABOUT MISS STEPHANIE**

The MISS STEPHANIE yacht brochure reveals a vessel of distinction, where careful thought was placed into every detail on board. With an LOA of 115ft / 35.1m, The MISS STEPHANIE yacht accommodates 14 guests in 7 staterooms, which are each appointed with the best in comfort and entertainment. Explore this top of the line yacht, built by luxury yacht builder Westport - Crescent, where meticulous work and creativity come together to create a floating sanctuary. Located in: South East Florida, MISS STEPHANIE beckons all who seek the best in luxury travel.