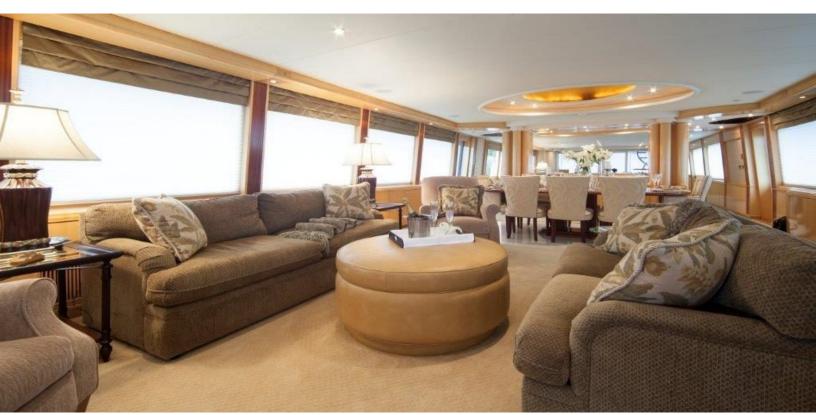

#### **ABOUT MISS STEPHANIE**

The MISS STEPHANIE yacht brochure reveals a vessel of distinction, where careful thought was placed into every detail on board. With an LOA of 115ft / 35.1m, The MISS STEPHANIE yacht accommodates 14 guests in 7 staterooms, which are each appointed with the best in comfort and entertainment. Explore this top of the line yacht, built by luxury yacht builder Westport - Crescent, where meticulous work and creativity come together to create a floating sanctuary. Located in: South East Florida, MISS STEPHANIE beckons all who seek the best in luxury travel.