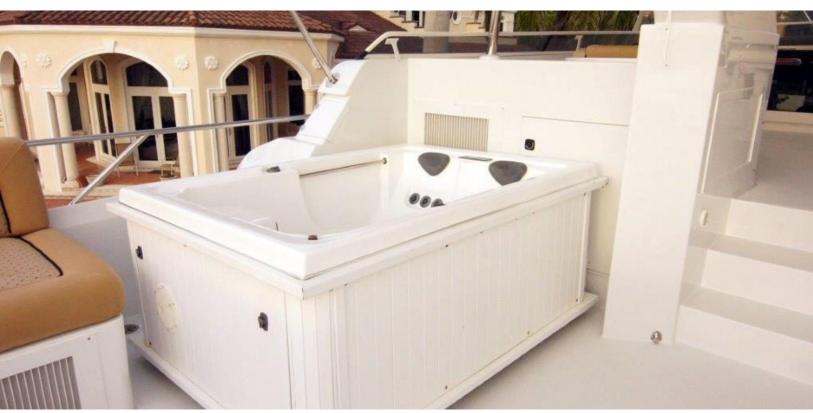

#### **ABOUT MISS STEPHANIE**

The MISS STEPHANIE yacht brochure reveals a vessel of distinction, where careful thought was placed into every detail on board. With an LOA of 115ft / 35.1m, The MISS STEPHANIE yacht accommodates 14 guests in 7 staterooms, which are each appointed with the best in comfort and entertainment. Explore this top of the line yacht, built by luxury yacht builder Westport - Crescent, where meticulous work and creativity come together to create a floating sanctuary. Located in: South East Florida, MISS STEPHANIE beckons all who seek the best in luxury travel.