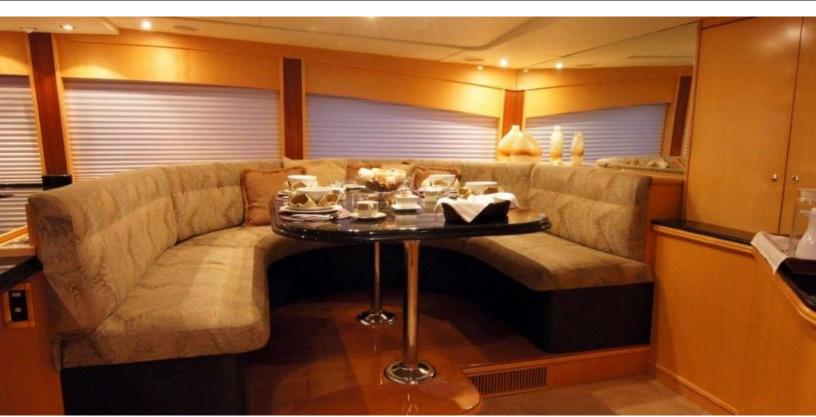

#### **ABOUT MISS STEPHANIE**

The MISS STEPHANIE yacht brochure reveals a vessel of distinction, where careful thought was placed into every detail on board. With an LOA of 115ft / 35.1m, The MISS STEPHANIE yacht accommodates 14 guests in 7 staterooms, which are each appointed with the best in comfort and entertainment. Explore this top of the line yacht, built by luxury yacht builder Westport - Crescent, where meticulous work and creativity come together to create a floating sanctuary. Located in: South East Florida, MISS STEPHANIE beckons all who seek the best in luxury travel.