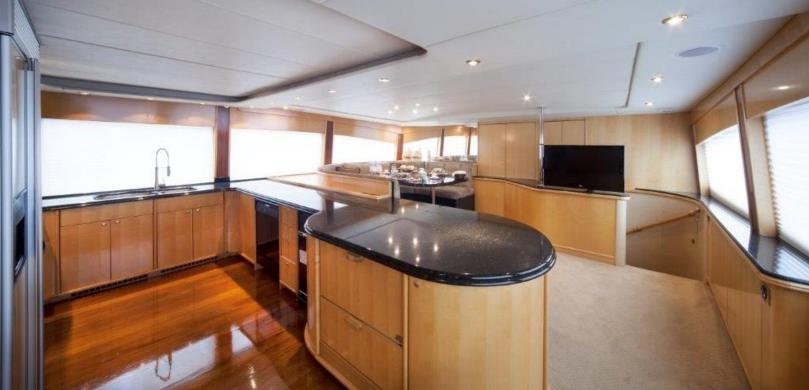

#### **ABOUT MISS STEPHANIE**

The MISS STEPHANIE yacht brochure reveals a vessel of distinction, where careful thought was placed into every detail on board. With an LOA of 115ft / 35.1m, The MISS STEPHANIE yacht accommodates 14 guests in 7 staterooms, which are each appointed with the best in comfort and entertainment. Explore this top of the line yacht, built by luxury yacht builder Westport - Crescent, where meticulous work and creativity come together to create a floating sanctuary. Located in: South East Florida, MISS STEPHANIE beckons all who seek the best in luxury travel.