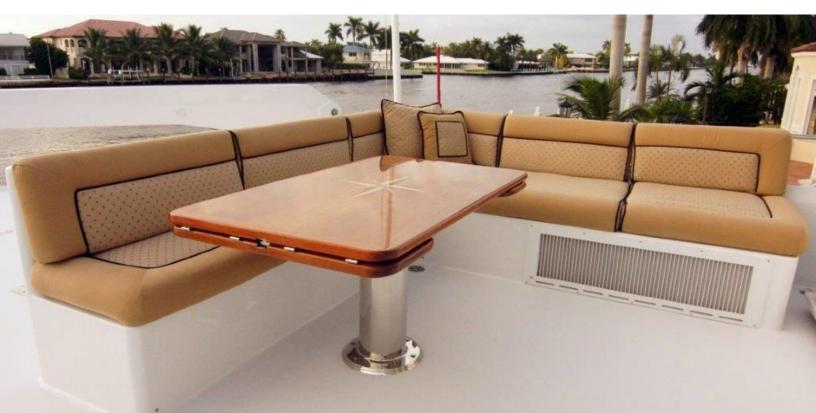

#### **ABOUT MISS STEPHANIE**

The MISS STEPHANIE yacht brochure reveals a vessel of distinction, where careful thought was placed into every detail on board. With an LOA of 115ft / 35.1m, The MISS STEPHANIE yacht accommodates 14 guests in 7 staterooms, which are each appointed with the best in comfort and entertainment. Explore this top of the line yacht, built by luxury yacht builder Westport - Crescent, where meticulous work and creativity come together to create a floating sanctuary. Located in: South East Florida, MISS STEPHANIE beckons all who seek the best in luxury travel.