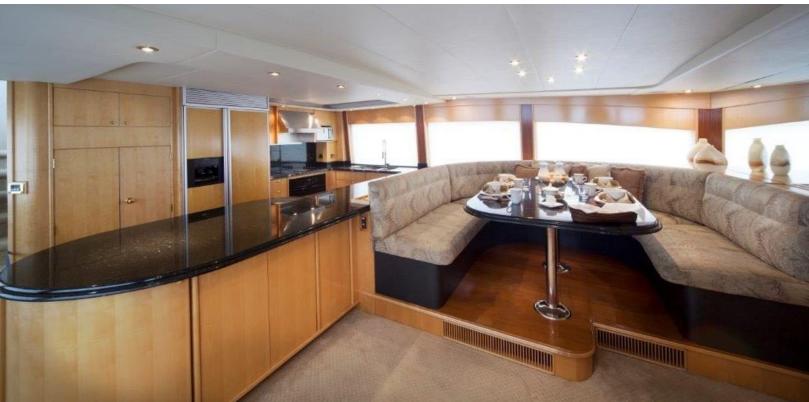

#### **ABOUT MISS STEPHANIE**

The MISS STEPHANIE yacht brochure reveals a vessel of distinction, where careful thought was placed into every detail on board. With an LOA of 115ft / 35.1m, The MISS STEPHANIE yacht accommodates 14 guests in 7 staterooms, which are each appointed with the best in comfort and entertainment. Explore this top of the line yacht, built by luxury yacht builder Westport - Crescent, where meticulous work and creativity come together to create a floating sanctuary. Located in: South East Florida, MISS STEPHANIE beckons all who seek the best in luxury travel.