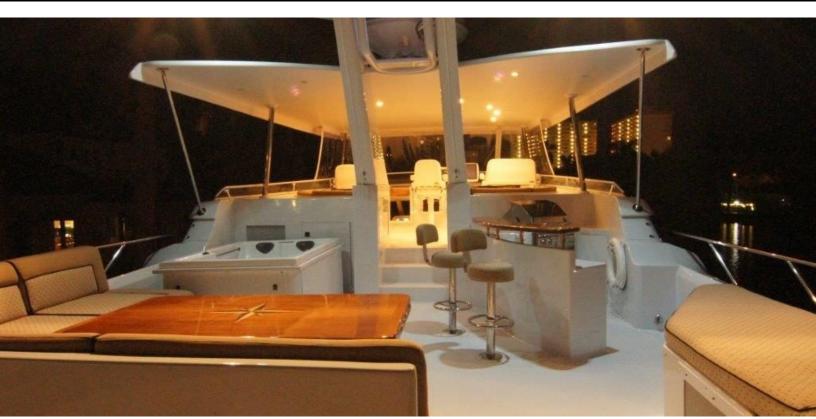

#### **ABOUT MISS STEPHANIE**

The MISS STEPHANIE yacht brochure reveals a vessel of distinction, where careful thought was placed into every detail on board. With an LOA of 115ft / 35.1m, The MISS STEPHANIE yacht accommodates 14 guests in 7 staterooms, which are each appointed with the best in comfort and entertainment. Explore this top of the line yacht, built by luxury yacht builder Westport - Crescent, where meticulous work and creativity come together to create a floating sanctuary. Located in: South East Florida, MISS STEPHANIE beckons all who seek the best in luxury travel.