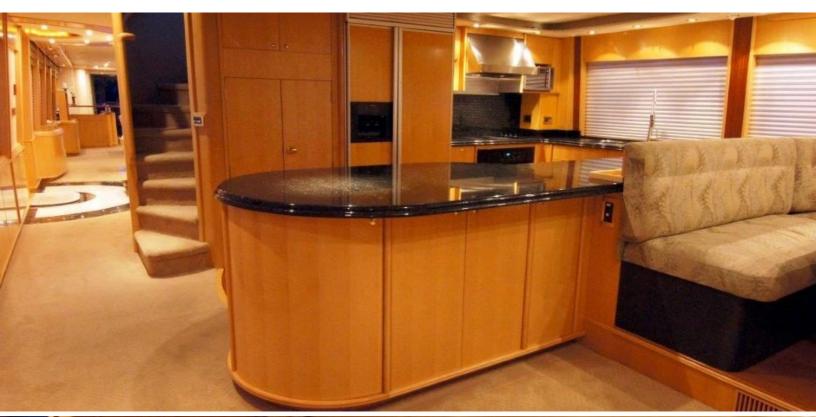

#### **ABOUT MISS STEPHANIE**

The MISS STEPHANIE yacht brochure reveals a vessel of distinction, where careful thought was placed into every detail on board. With an LOA of 115ft / 35.1m, The MISS STEPHANIE yacht accommodates 14 guests in 7 staterooms, which are each appointed with the best in comfort and entertainment. Explore this top of the line yacht, built by luxury yacht builder Westport - Crescent, where meticulous work and creativity come together to create a floating sanctuary. Located in: South East Florida, MISS STEPHANIE beckons all who seek the best in luxury travel.