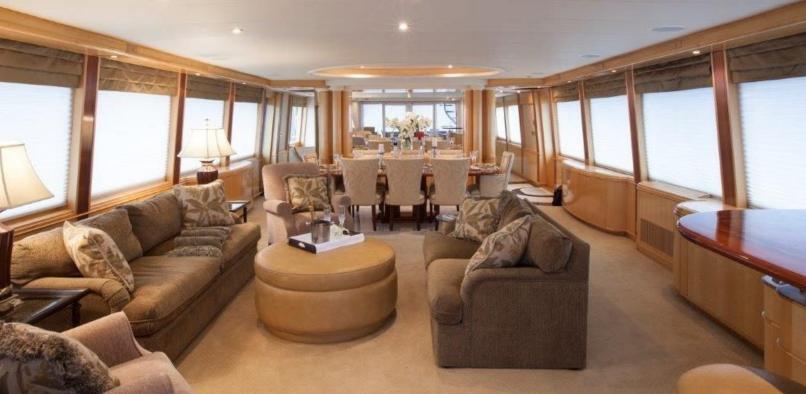

#### **ABOUT MISS STEPHANIE**

The MISS STEPHANIE yacht brochure reveals a vessel of distinction, where careful thought was placed into every detail on board. With an LOA of 115ft / 35.1m, The MISS STEPHANIE yacht accommodates 14 guests in 7 staterooms, which are each appointed with the best in comfort and entertainment. Explore this top of the line yacht, built by luxury yacht builder Westport - Crescent, where meticulous work and creativity come together to create a floating sanctuary. Located in: South East Florida, MISS STEPHANIE beckons all who seek the best in luxury travel.