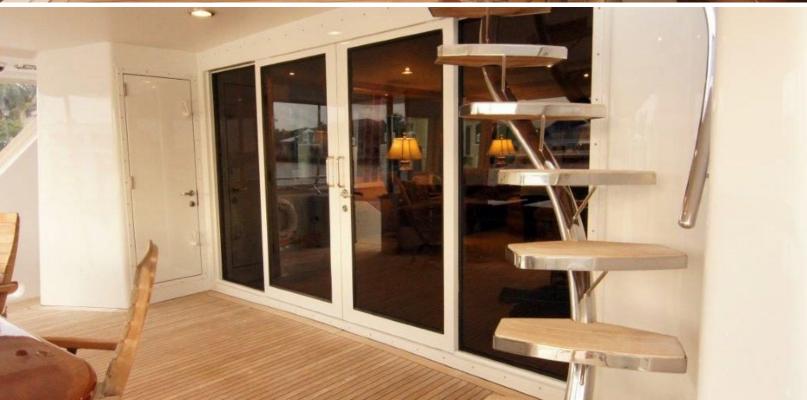

#### **ABOUT MISS STEPHANIE**

The MISS STEPHANIE yacht brochure reveals a vessel of distinction, where careful thought was placed into every detail on board. With an LOA of 115ft / 35.1m, The MISS STEPHANIE yacht accommodates 14 guests in 7 staterooms, which are each appointed with the best in comfort and entertainment. Explore this top of the line yacht, built by luxury yacht builder Westport - Crescent, where meticulous work and creativity come together to create a floating sanctuary. Located in: South East Florida, MISS STEPHANIE beckons all who seek the best in luxury travel.