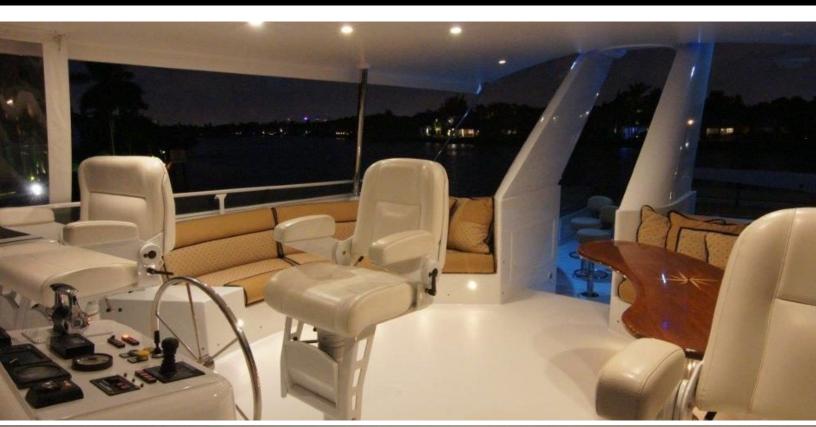

#### **ABOUT MISS STEPHANIE**

The MISS STEPHANIE yacht brochure reveals a vessel of distinction, where careful thought was placed into every detail on board. With an LOA of 115ft / 35.1m, The MISS STEPHANIE yacht accommodates 14 guests in 7 staterooms, which are each appointed with the best in comfort and entertainment. Explore this top of the line yacht, built by luxury yacht builder Westport - Crescent, where meticulous work and creativity come together to create a floating sanctuary. Located in: South East Florida, MISS STEPHANIE beckons all who seek the best in luxury travel.