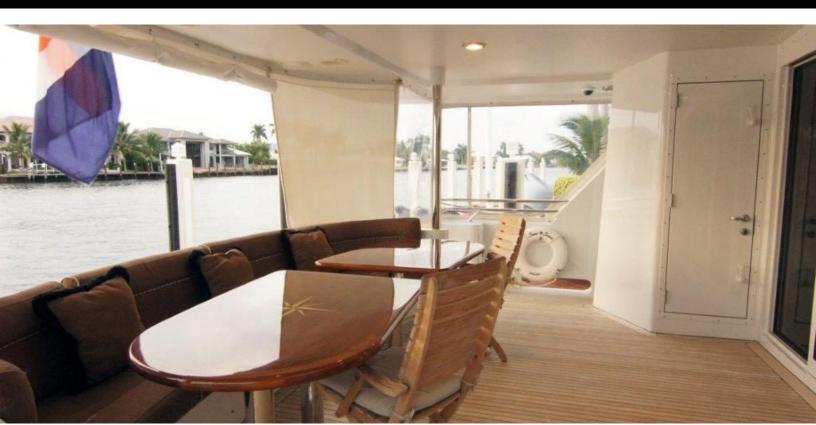

#### **ABOUT MISS STEPHANIE**

The MISS STEPHANIE yacht brochure reveals a vessel of distinction, where careful thought was placed into every detail on board. With an LOA of 115ft / 35.1m, The MISS STEPHANIE yacht accommodates 14 guests in 7 staterooms, which are each appointed with the best in comfort and entertainment. Explore this top of the line yacht, built by luxury yacht builder Westport - Crescent, where meticulous work and creativity come together to create a floating sanctuary. Located in: South East Florida, MISS STEPHANIE beckons all who seek the best in luxury travel.