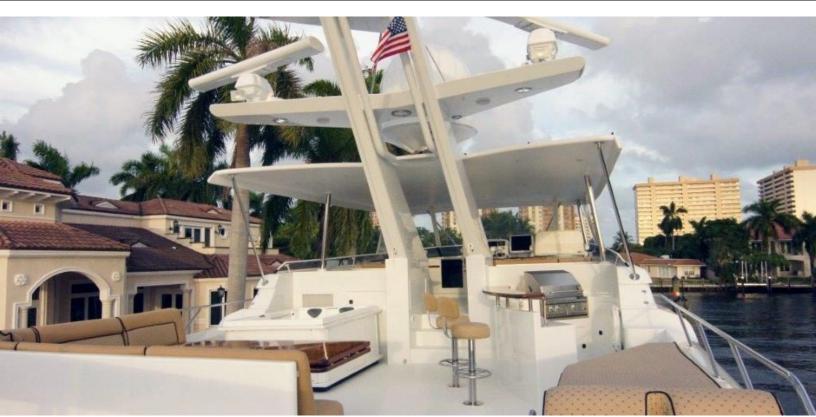

#### **ABOUT MISS STEPHANIE**

The MISS STEPHANIE yacht brochure reveals a vessel of distinction, where careful thought was placed into every detail on board. With an LOA of 115ft / 35.1m, The MISS STEPHANIE yacht accommodates 14 guests in 7 staterooms, which are each appointed with the best in comfort and entertainment. Explore this top of the line yacht, built by luxury yacht builder Westport - Crescent, where meticulous work and creativity come together to create a floating sanctuary. Located in: South East Florida, MISS STEPHANIE beckons all who seek the best in luxury travel.