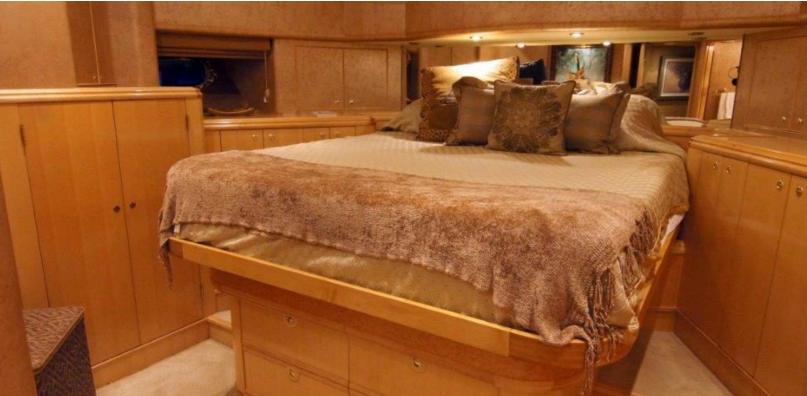

#### **ABOUT MISS STEPHANIE**

The MISS STEPHANIE yacht brochure reveals a vessel of distinction, where careful thought was placed into every detail on board. With an LOA of 115ft / 35.1m, The MISS STEPHANIE yacht accommodates 14 guests in 7 staterooms, which are each appointed with the best in comfort and entertainment. Explore this top of the line yacht, built by luxury yacht builder Westport - Crescent, where meticulous work and creativity come together to create a floating sanctuary. Located in: South East Florida, MISS STEPHANIE beckons all who seek the best in luxury travel.