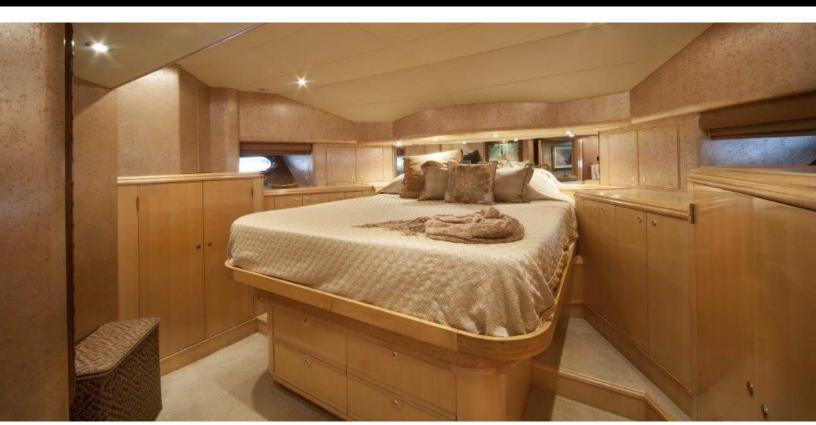

#### **ABOUT MISS STEPHANIE**

The MISS STEPHANIE yacht brochure reveals a vessel of distinction, where careful thought was placed into every detail on board. With an LOA of 115ft / 35.1m, The MISS STEPHANIE yacht accommodates 14 guests in 7 staterooms, which are each appointed with the best in comfort and entertainment. Explore this top of the line yacht, built by luxury yacht builder Westport - Crescent, where meticulous work and creativity come together to create a floating sanctuary. Located in: South East Florida, MISS STEPHANIE beckons all who seek the best in luxury travel.