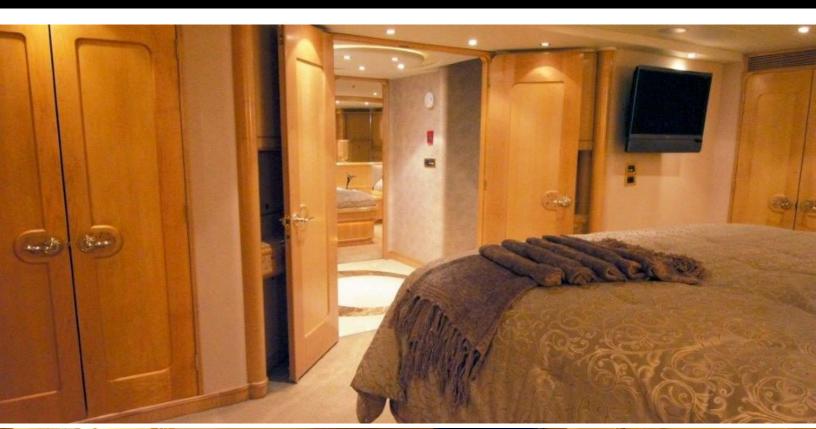

#### **ABOUT MISS STEPHANIE**

The MISS STEPHANIE yacht brochure reveals a vessel of distinction, where careful thought was placed into every detail on board. With an LOA of 115ft / 35.1m, The MISS STEPHANIE yacht accommodates 14 guests in 7 staterooms, which are each appointed with the best in comfort and entertainment. Explore this top of the line yacht, built by luxury yacht builder Westport - Crescent, where meticulous work and creativity come together to create a floating sanctuary. Located in: South East Florida, MISS STEPHANIE beckons all who seek the best in luxury travel.