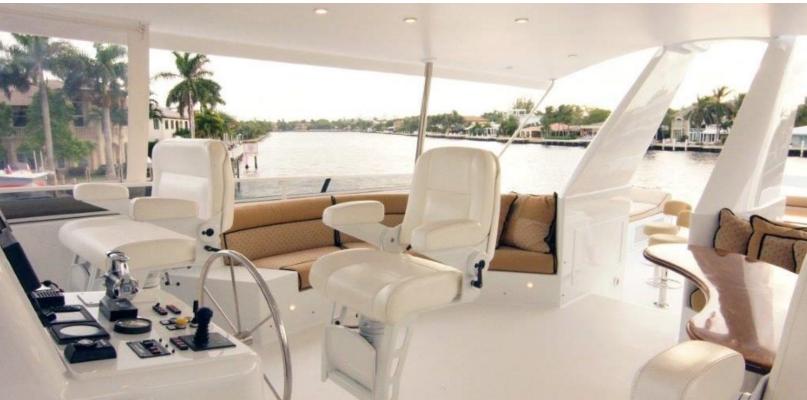

#### **ABOUT MISS STEPHANIE**

The MISS STEPHANIE yacht brochure reveals a vessel of distinction, where careful thought was placed into every detail on board. With an LOA of 115ft / 35.1m, The MISS STEPHANIE yacht accommodates 14 guests in 7 staterooms, which are each appointed with the best in comfort and entertainment. Explore this top of the line yacht, built by luxury yacht builder Westport - Crescent, where meticulous work and creativity come together to create a floating sanctuary. Located in: South East Florida, MISS STEPHANIE beckons all who seek the best in luxury travel.