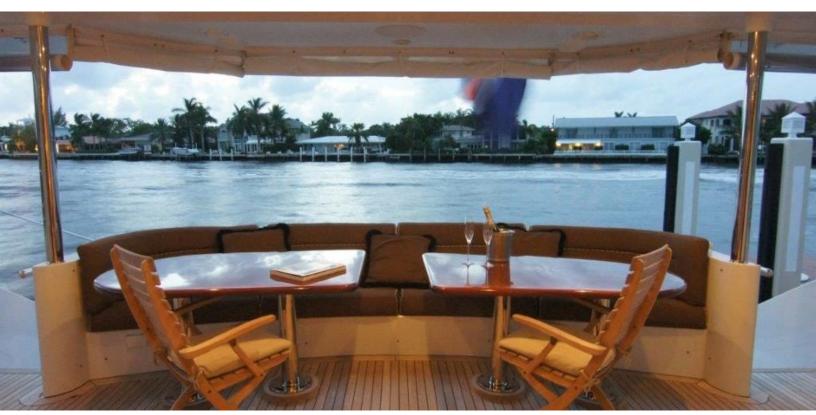

#### **ABOUT MISS STEPHANIE**

The MISS STEPHANIE yacht brochure reveals a vessel of distinction, where careful thought was placed into every detail on board. With an LOA of 115ft / 35.1m, The MISS STEPHANIE yacht accommodates 14 guests in 7 staterooms, which are each appointed with the best in comfort and entertainment. Explore this top of the line yacht, built by luxury yacht builder Westport - Crescent, where meticulous work and creativity come together to create a floating sanctuary. Located in: South East Florida, MISS STEPHANIE beckons all who seek the best in luxury travel.