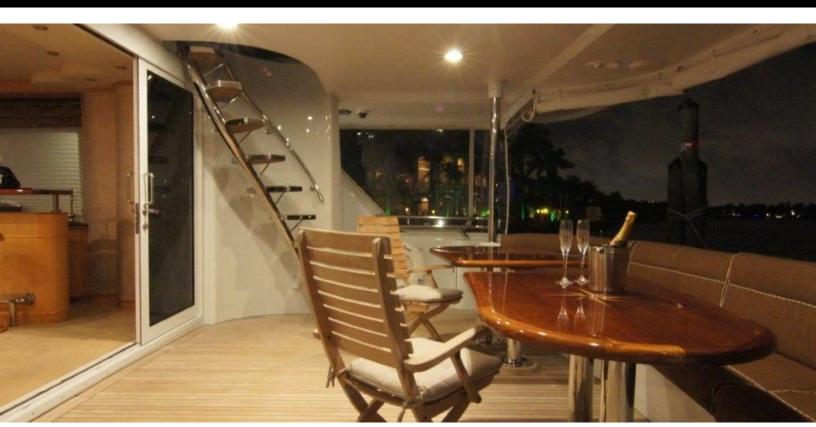

#### **ABOUT MISS STEPHANIE**

The MISS STEPHANIE yacht brochure reveals a vessel of distinction, where careful thought was placed into every detail on board. With an LOA of 115ft / 35.1m, The MISS STEPHANIE yacht accommodates 14 guests in 7 staterooms, which are each appointed with the best in comfort and entertainment. Explore this top of the line yacht, built by luxury yacht builder Westport - Crescent, where meticulous work and creativity come together to create a floating sanctuary. Located in: South East Florida, MISS STEPHANIE beckons all who seek the best in luxury travel.