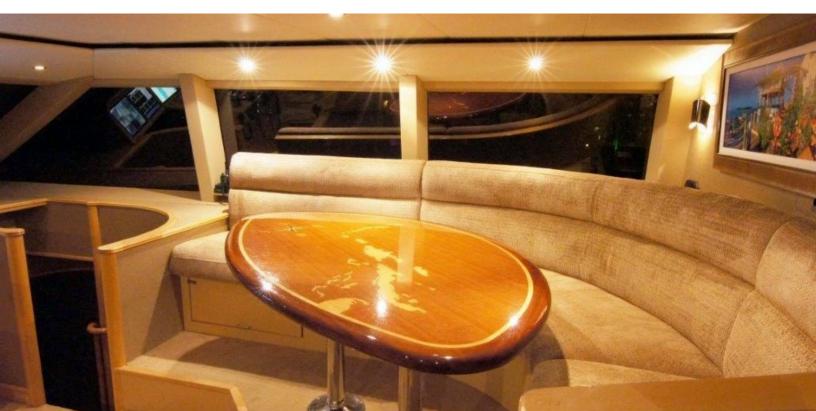

#### **ABOUT MISS STEPHANIE**

The MISS STEPHANIE yacht brochure reveals a vessel of distinction, where careful thought was placed into every detail on board. With an LOA of 115ft / 35.1m, The MISS STEPHANIE yacht accommodates 14 guests in 7 staterooms, which are each appointed with the best in comfort and entertainment. Explore this top of the line yacht, built by luxury yacht builder Westport - Crescent, where meticulous work and creativity come together to create a floating sanctuary. Located in: South East Florida, MISS STEPHANIE beckons all who seek the best in luxury travel.