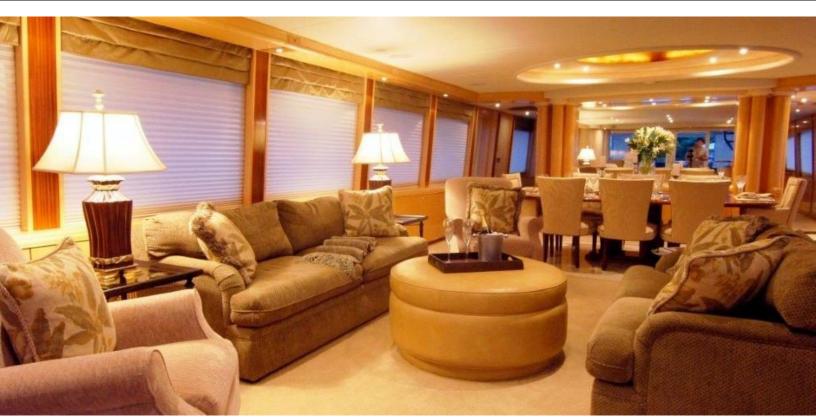

#### **ABOUT MISS STEPHANIE**

The MISS STEPHANIE yacht brochure reveals a vessel of distinction, where careful thought was placed into every detail on board. With an LOA of 115ft / 35.1m, The MISS STEPHANIE yacht accommodates 14 guests in 7 staterooms, which are each appointed with the best in comfort and entertainment. Explore this top of the line yacht, built by luxury yacht builder Westport - Crescent, where meticulous work and creativity come together to create a floating sanctuary. Located in: South East Florida, MISS STEPHANIE beckons all who seek the best in luxury travel.