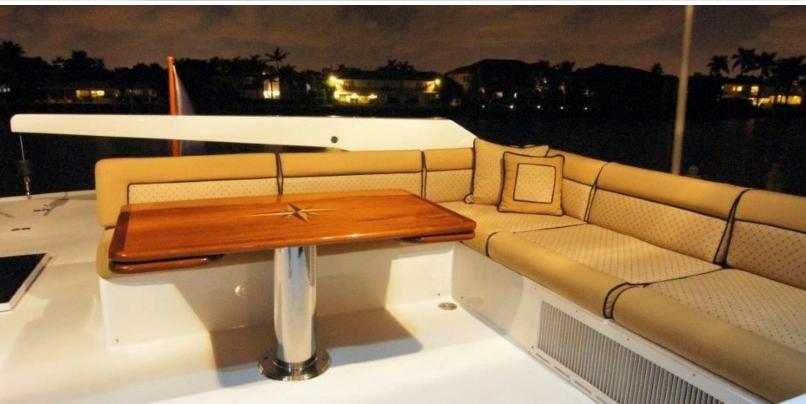

#### **ABOUT MISS STEPHANIE**

The MISS STEPHANIE yacht brochure reveals a vessel of distinction, where careful thought was placed into every detail on board. With an LOA of 115ft / 35.1m, The MISS STEPHANIE yacht accommodates 14 guests in 7 staterooms, which are each appointed with the best in comfort and entertainment. Explore this top of the line yacht, built by luxury yacht builder Westport - Crescent, where meticulous work and creativity come together to create a floating sanctuary. Located in: South East Florida, MISS STEPHANIE beckons all who seek the best in luxury travel.