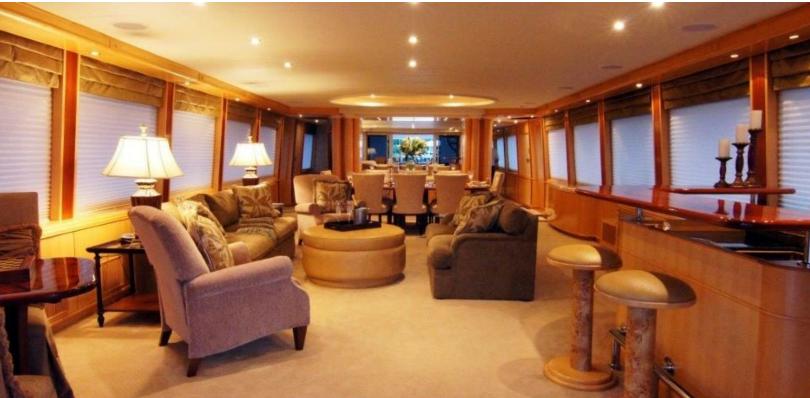

#### **ABOUT MISS STEPHANIE**

The MISS STEPHANIE yacht brochure reveals a vessel of distinction, where careful thought was placed into every detail on board. With an LOA of 115ft / 35.1m, The MISS STEPHANIE yacht accommodates 14 guests in 7 staterooms, which are each appointed with the best in comfort and entertainment. Explore this top of the line yacht, built by luxury yacht builder Westport - Crescent, where meticulous work and creativity come together to create a floating sanctuary. Located in: South East Florida, MISS STEPHANIE beckons all who seek the best in luxury travel.