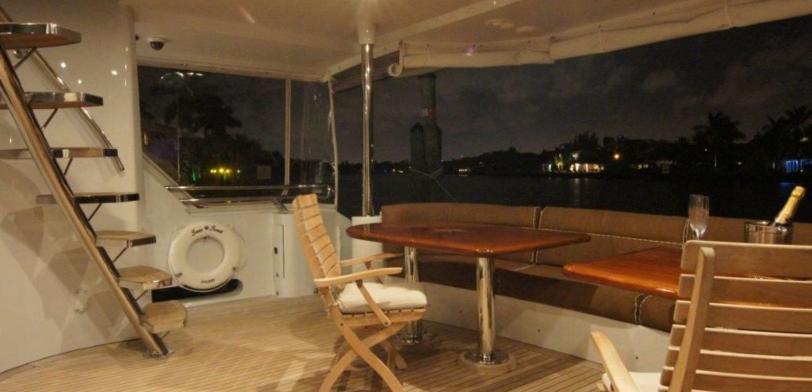

#### **ABOUT MISS STEPHANIE**

The MISS STEPHANIE yacht brochure reveals a vessel of distinction, where careful thought was placed into every detail on board. With an LOA of 115ft / 35.1m, The MISS STEPHANIE yacht accommodates 14 guests in 7 staterooms, which are each appointed with the best in comfort and entertainment. Explore this top of the line yacht, built by luxury yacht builder Westport - Crescent, where meticulous work and creativity come together to create a floating sanctuary. Located in: South East Florida, MISS STEPHANIE beckons all who seek the best in luxury travel.