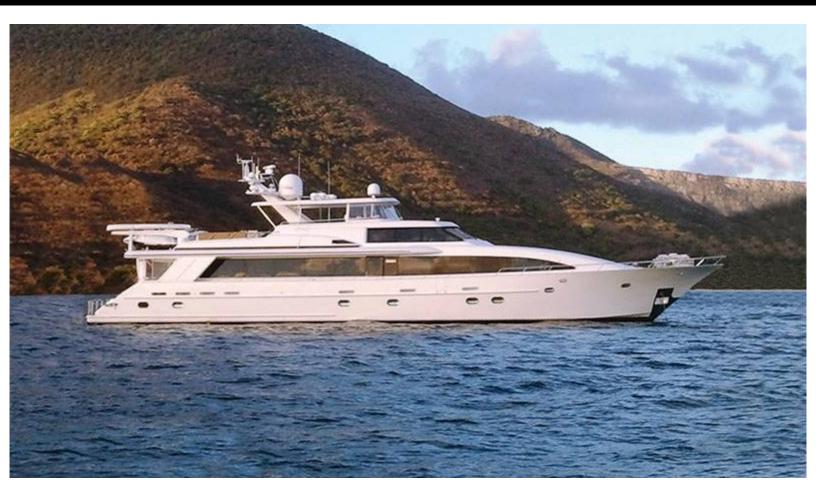

115 feet / 35.1 meters | Westport - Crescent | 1996

14 GUESTS

7 STATEROOMS

**CREW** 

24 KNOTS

#### **ABOUT MISS STEPHANIE**

The MISS STEPHANIE yacht brochure reveals a vessel of distinction, where careful thought was placed into every detail on board. With an LOA of 115ft / 35.1m, The MISS STEPHANIE yacht accommodates 14 guests in 7 staterooms, which are each appointed with the best in comfort and entertainment. Explore this top of the line yacht, built by luxury yacht builder Westport - Crescent, where meticulous work and creativity come together to create a floating sanctuary. Located in: South East Florida, MISS STEPHANIE beckons all who seek the best in luxury travel.