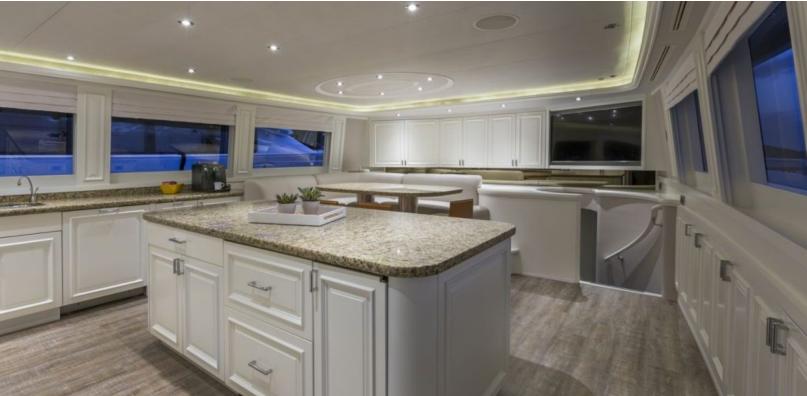

#### **ABOUT BOXER**

The Boxer yacht brochure reveals a vessel of distinction, where careful thought was placed into every detail on board. With an LOA of 112ft /  $34.1 \mathrm{m}$ , The Boxer yacht accommodates 8 guests in 4 staterooms, which are each appointed with the best in comfort and entertainment. Explore this top of the line yacht, built by luxury yacht builder Westport Shipyard, where meticulous work and creativity come together to create a floating sanctuary. Located in: Central Florida on East Coast, Boxer beckons all who seek the best in luxury travel.