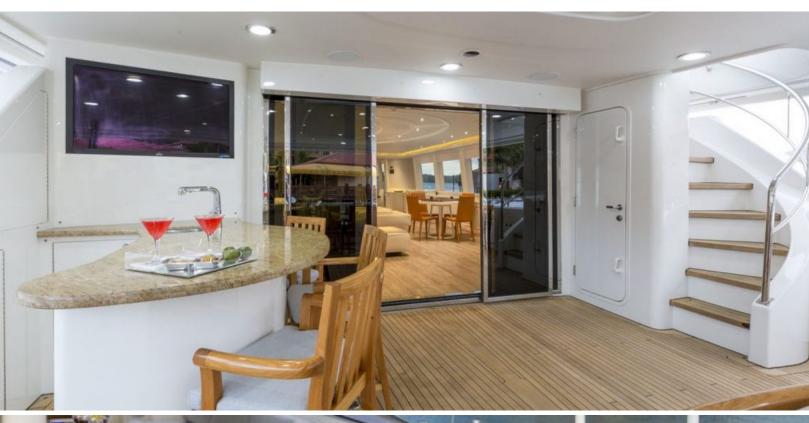

#### **ABOUT BOXER**

The Boxer yacht brochure reveals a vessel of distinction, where careful thought was placed into every detail on board. With an LOA of 112ft /  $34.1 \mathrm{m}$ , The Boxer yacht accommodates 8 guests in 4 staterooms, which are each appointed with the best in comfort and entertainment. Explore this top of the line yacht, built by luxury yacht builder Westport Shipyard, where meticulous work and creativity come together to create a floating sanctuary. Located in: Central Florida on East Coast, Boxer beckons all who seek the best in luxury travel.