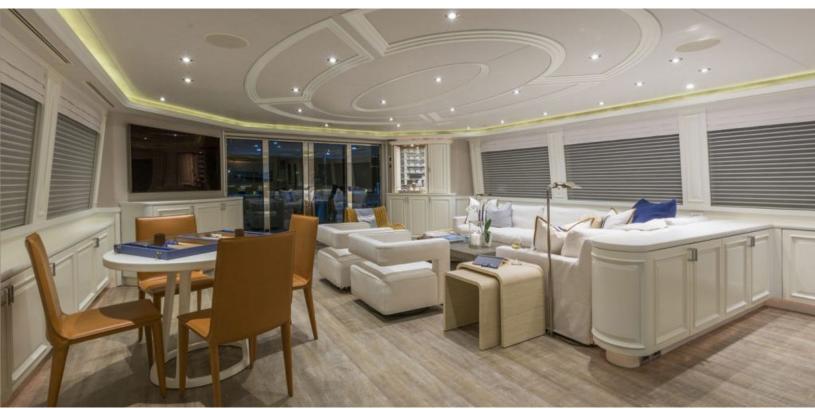

#### **ABOUT BOXER**

The Boxer yacht brochure reveals a vessel of distinction, where careful thought was placed into every detail on board. With an LOA of 112ft /  $34.1 \mathrm{m}$ , The Boxer yacht accommodates 8 guests in 4 staterooms, which are each appointed with the best in comfort and entertainment. Explore this top of the line yacht, built by luxury yacht builder Westport Shipyard, where meticulous work and creativity come together to create a floating sanctuary. Located in: Central Florida on East Coast, Boxer beckons all who seek the best in luxury travel.