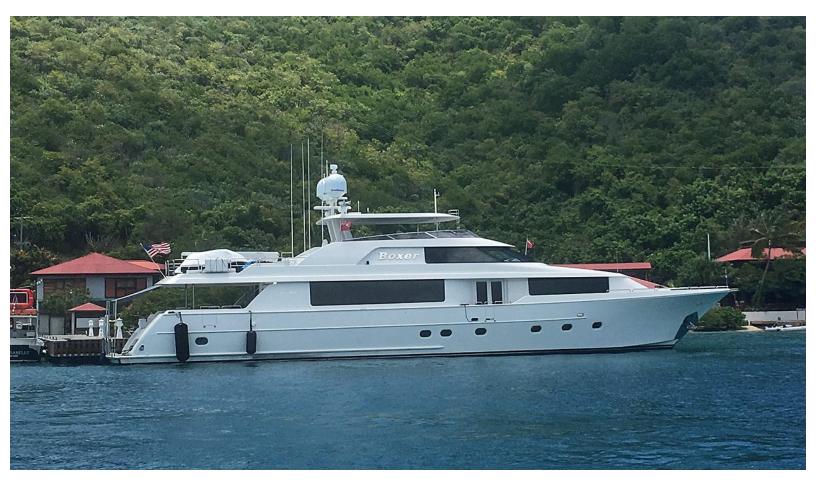

112 feet / 34.1 meters | Westport Shipyard | 2010

8 GUESTS

4 STATEROOMS

5 CREW

25 KNOTS

#### **ABOUT BOXER**

The Boxer yacht brochure reveals a vessel of distinction, where careful thought was placed into every detail on board. With an LOA of 112ft /  $34.1 \mathrm{m}$ , The Boxer yacht accommodates 8 guests in 4 staterooms, which are each appointed with the best in comfort and entertainment. Explore this top of the line yacht, built by luxury yacht builder Westport Shipyard, where meticulous work and creativity come together to create a floating sanctuary. Located in: Central Florida on East Coast, Boxer beckons all who seek the best in luxury travel.

#### **SPECIFICATIONS**

 Builder
 Westport Shipyard

 Built / Refits
 2010 / 2017

 Length
 112 ft / 34.1 m

 Beam
 23.5 ft / 7.2 m

 Draft
 5.5 ft / 1.7 m

 Gross Tonnage
 207

 Naval Architect