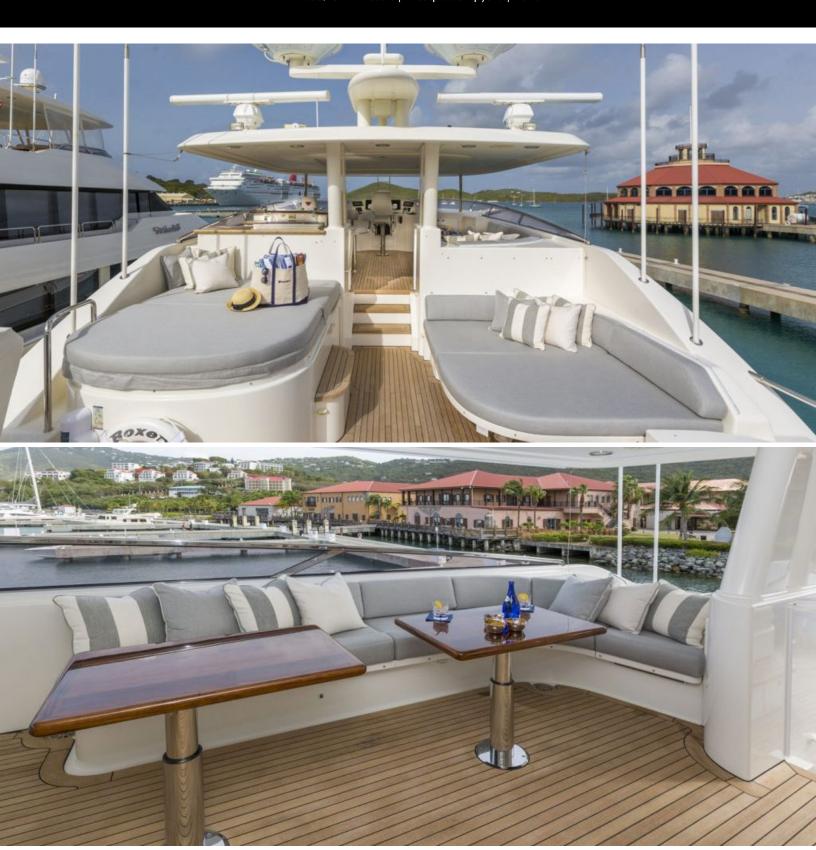

ot be used for contract purposes. Please contact your yacht broker at Merle Wood & Associates for additional information and availability.

web@merlewood.com



112 feet / 34.1 meters | Westport Shipyard | 2010





The Boxer yacht brochure has been provided for informational use only and may not be used for contract purposes. Please contact your yacht broker at Merle Wood & Associates for additional information and availability.

web@merlewood.com



112 feet / 34.1 meters | Westport Shipyard | 2010



The Boxer yacht brochure has been provided for informational use only and may not be used for contract purposes. Please contact your yacht broker at Merle Wood & Associates for additional information and availability.

web@merlewood.com



112 feet / 34.1 meters | Westport Shipyard | 2010



The Boxer yacht brochure has been provided for informational use only and may not be used for contract purposes. Please contact your yacht broker at Merle Wood & Associates for additional information and availability.

web@merlewood.com