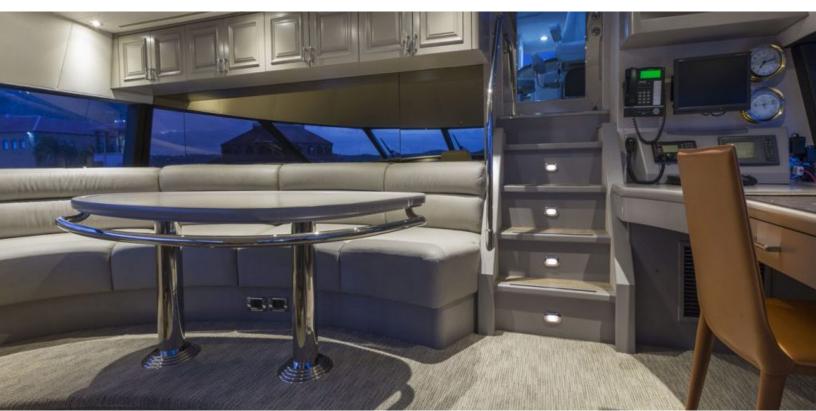

#### **ABOUT BOXER**

The Boxer yacht brochure reveals a vessel of distinction, where careful thought was placed into every detail on board. With an LOA of 112ft /  $34.1 \mathrm{m}$ , The Boxer yacht accommodates 8 guests in 4 staterooms, which are each appointed with the best in comfort and entertainment. Explore this top of the line yacht, built by luxury yacht builder Westport Shipyard, where meticulous work and creativity come together to create a floating sanctuary. Located in: Central Florida on East Coast, Boxer beckons all who seek the best in luxury travel.