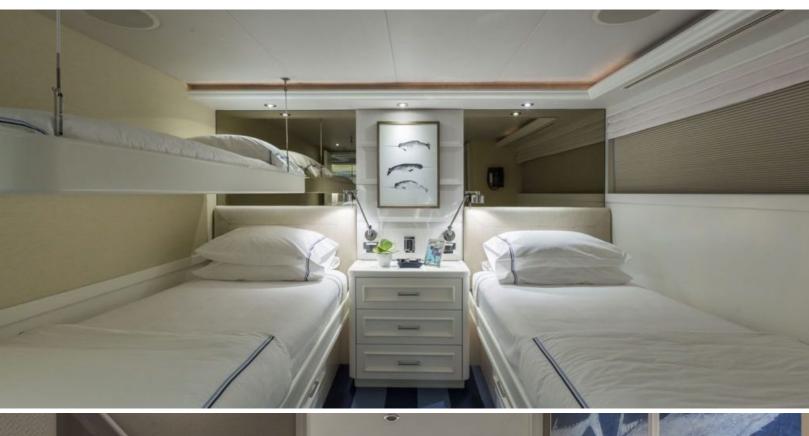

#### **ABOUT BOXER**

The Boxer yacht brochure reveals a vessel of distinction, where careful thought was placed into every detail on board. With an LOA of 112ft /  $34.1 \mathrm{m}$ , The Boxer yacht accommodates 8 guests in 4 staterooms, which are each appointed with the best in comfort and entertainment. Explore this top of the line yacht, built by luxury yacht builder Westport Shipyard, where meticulous work and creativity come together to create a floating sanctuary. Located in: Central Florida on East Coast, Boxer beckons all who seek the best in luxury travel.