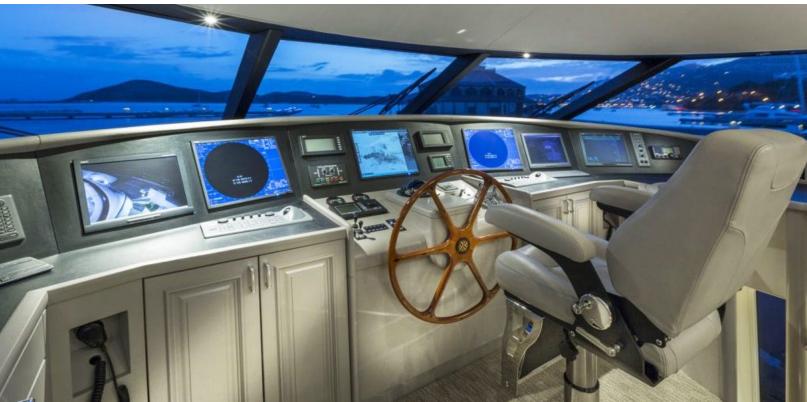

#### **ABOUT BOXER**

The Boxer yacht brochure reveals a vessel of distinction, where careful thought was placed into every detail on board. With an LOA of 112ft /  $34.1 \mathrm{m}$ , The Boxer yacht accommodates 8 guests in 4 staterooms, which are each appointed with the best in comfort and entertainment. Explore this top of the line yacht, built by luxury yacht builder Westport Shipyard, where meticulous work and creativity come together to create a floating sanctuary. Located in: Central Florida on East Coast, Boxer beckons all who seek the best in luxury travel.