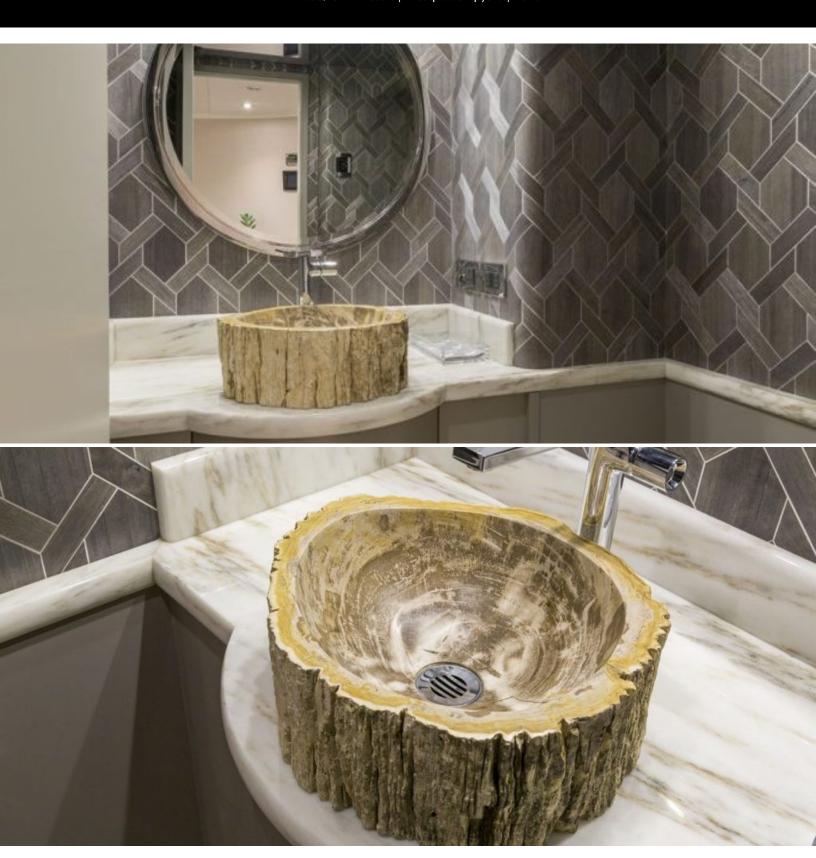

#### **ABOUT BOXER**

The Boxer yacht brochure reveals a vessel of distinction, where careful thought was placed into every detail on board. With an LOA of 112ft /  $34.1 \mathrm{m}$ , The Boxer yacht accommodates 8 guests in 4 staterooms, which are each appointed with the best in comfort and entertainment. Explore this top of the line yacht, built by luxury yacht builder Westport Shipyard, where meticulous work and creativity come together to create a floating sanctuary. Located in: Central Florida on East Coast, Boxer beckons all who seek the best in luxury travel.