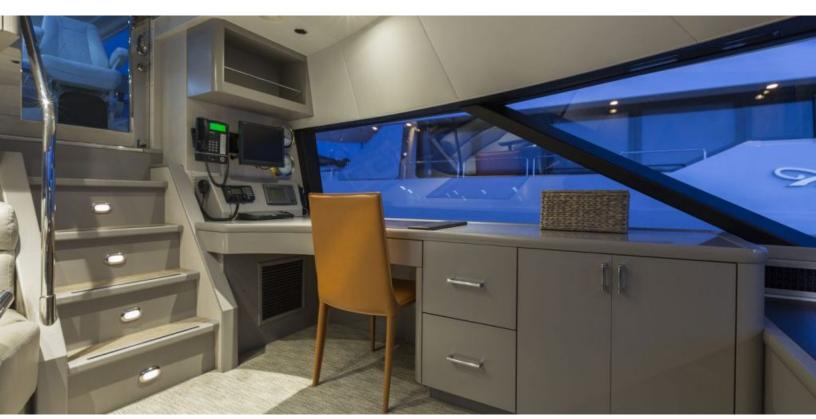

#### **ABOUT BOXER**

The Boxer yacht brochure reveals a vessel of distinction, where careful thought was placed into every detail on board. With an LOA of 112ft /  $34.1 \mathrm{m}$ , The Boxer yacht accommodates 8 guests in 4 staterooms, which are each appointed with the best in comfort and entertainment. Explore this top of the line yacht, built by luxury yacht builder Westport Shipyard, where meticulous work and creativity come together to create a floating sanctuary. Located in: Central Florida on East Coast, Boxer beckons all who seek the best in luxury travel.