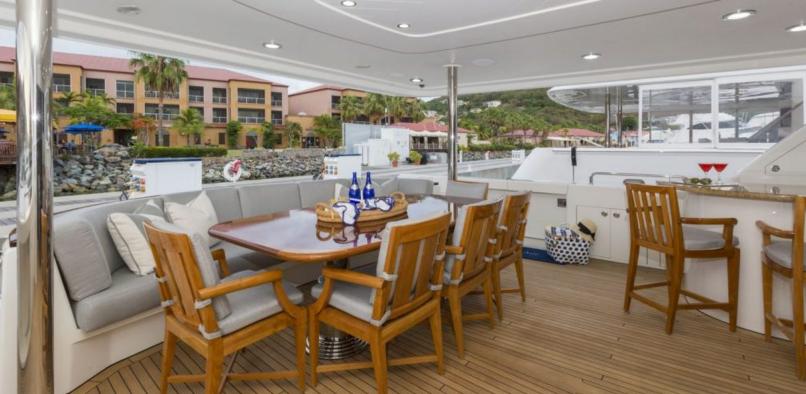

#### **ABOUT BOXER**

The Boxer yacht brochure reveals a vessel of distinction, where careful thought was placed into every detail on board. With an LOA of 112ft /  $34.1 \mathrm{m}$ , The Boxer yacht accommodates 8 guests in 4 staterooms, which are each appointed with the best in comfort and entertainment. Explore this top of the line yacht, built by luxury yacht builder Westport Shipyard, where meticulous work and creativity come together to create a floating sanctuary. Located in: Central Florida on East Coast, Boxer beckons all who seek the best in luxury travel.