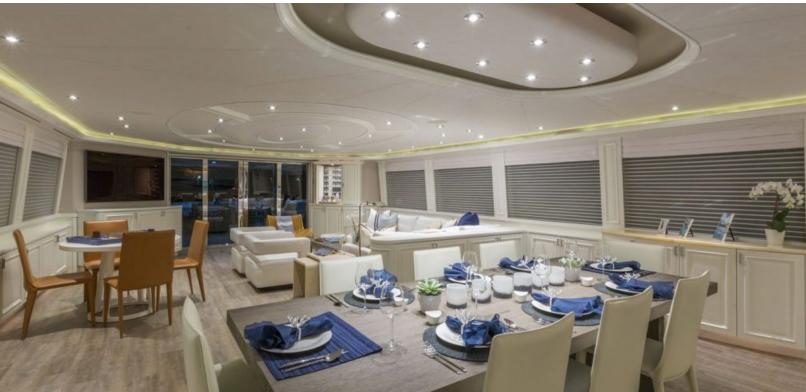

#### **ABOUT BOXER**

The Boxer yacht brochure reveals a vessel of distinction, where careful thought was placed into every detail on board. With an LOA of 112ft /  $34.1 \mathrm{m}$ , The Boxer yacht accommodates 8 guests in 4 staterooms, which are each appointed with the best in comfort and entertainment. Explore this top of the line yacht, built by luxury yacht builder Westport Shipyard, where meticulous work and creativity come together to create a floating sanctuary. Located in: Central Florida on East Coast, Boxer beckons all who seek the best in luxury travel.