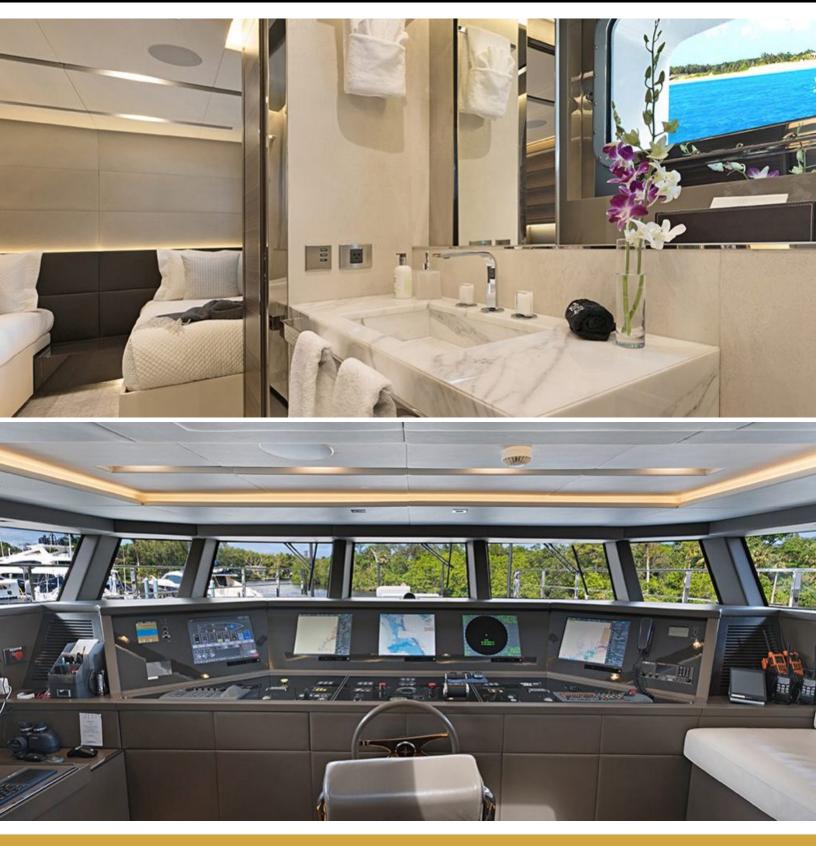

# ABOUT SAFE HAVEN

The SAFE HAVEN yacht brochure reveals a vessel of distinction, where careful thought was placed into every detail on board. With an LOA of 122.4ft / 37.3m, the interior design is by Admiral, with exterior styling by Luca Dini. The SAFE HAVEN yacht accommodates 11 guests in 5 staterooms, which are each appointed with the best in comfort and entertainment. Explore this top of the line yacht, built by luxury yacht builder Admiral, where meticulous work and creativity come together to create a floating sanctuary. Located in: South East Florida, SAFE HAVEN beckons all who seek the best in luxury travel.