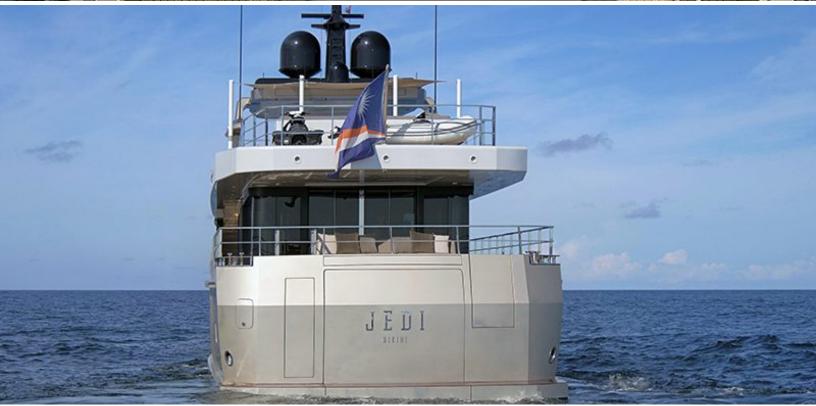

# ABOUT SAFE HAVEN

The SAFE HAVEN yacht brochure reveals a vessel of distinction, where careful thought was placed into every detail on board. With an LOA of 122.4ft / 37.3m, the interior design is by Admiral, with exterior styling by Luca Dini. The SAFE HAVEN yacht accommodates 11 guests in 5 staterooms, which are each appointed with the best in comfort and entertainment. Explore this top of the line yacht, built by luxury yacht builder Admiral, where meticulous work and creativity come together to create a floating sanctuary. Located in: South East Florida, SAFE HAVEN beckons all who seek the best in luxury travel.