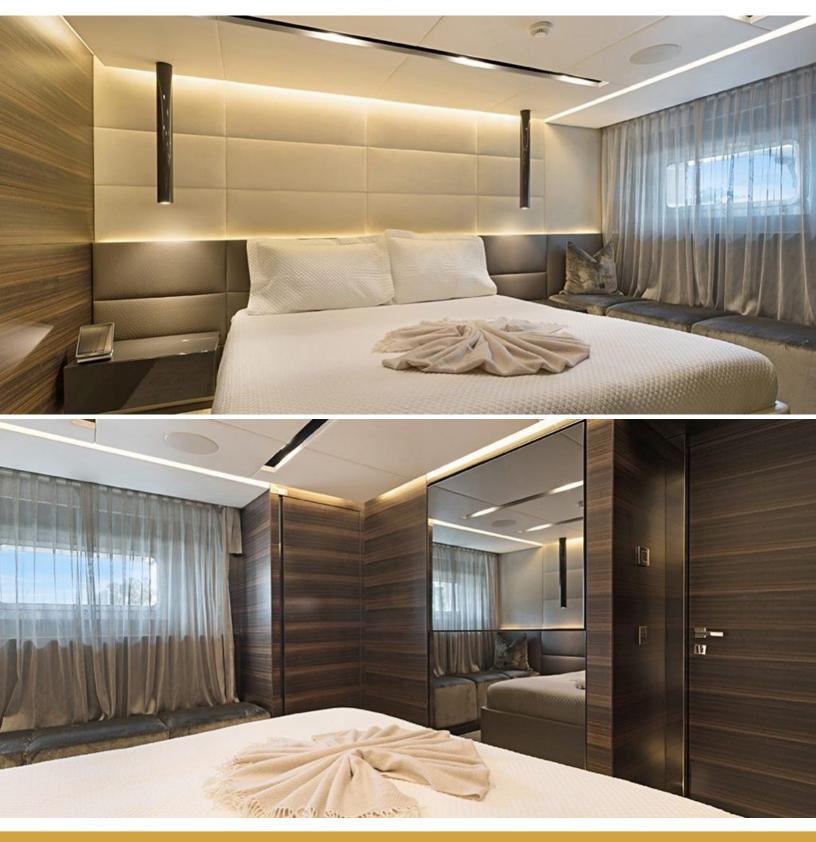

# ABOUT SAFE HAVEN

The SAFE HAVEN yacht brochure reveals a vessel of distinction, where careful thought was placed into every detail on board. With an LOA of 122.4ft / 37.3m, the interior design is by Admiral, with exterior styling by Luca Dini. The SAFE HAVEN yacht accommodates 11 guests in 5 staterooms, which are each appointed with the best in comfort and entertainment. Explore this top of the line yacht, built by luxury yacht builder Admiral, where meticulous work and creativity come together to create a floating sanctuary. Located in: South East Florida, SAFE HAVEN beckons all who seek the best in luxury travel.