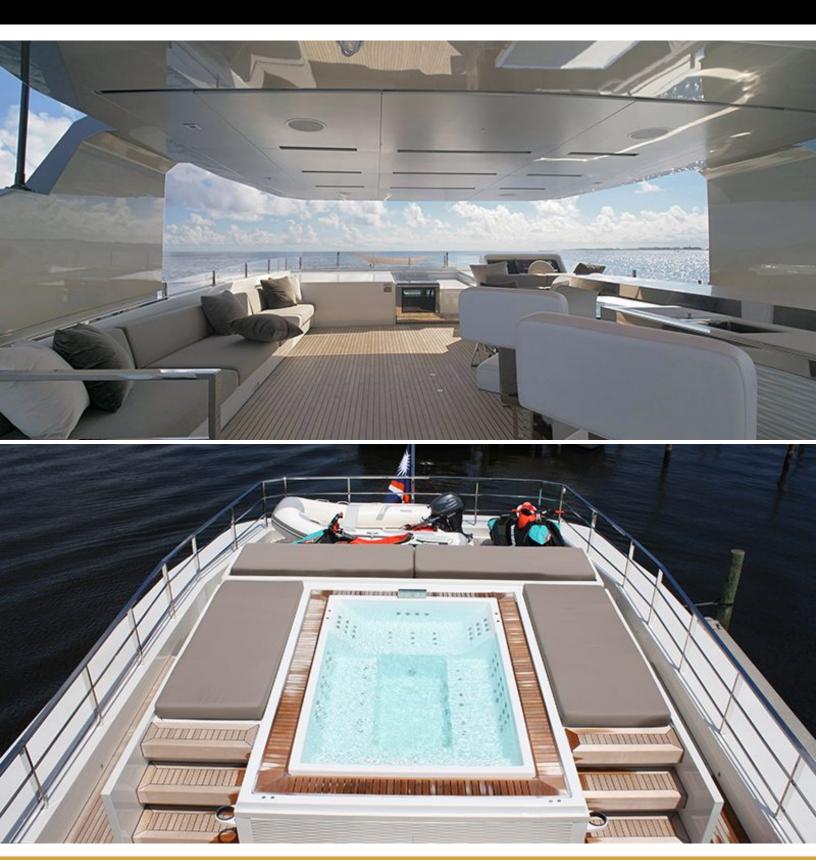

# ABOUT SAFE HAVEN

The SAFE HAVEN yacht brochure reveals a vessel of distinction, where careful thought was placed into every detail on board. With an LOA of 122.4ft / 37.3m, the interior design is by Admiral, with exterior styling by Luca Dini. The SAFE HAVEN yacht accommodates 11 guests in 5 staterooms, which are each appointed with the best in comfort and entertainment. Explore this top of the line yacht, built by luxury yacht builder Admiral, where meticulous work and creativity come together to create a floating sanctuary. Located in: South East Florida, SAFE HAVEN beckons all who seek the best in luxury travel.