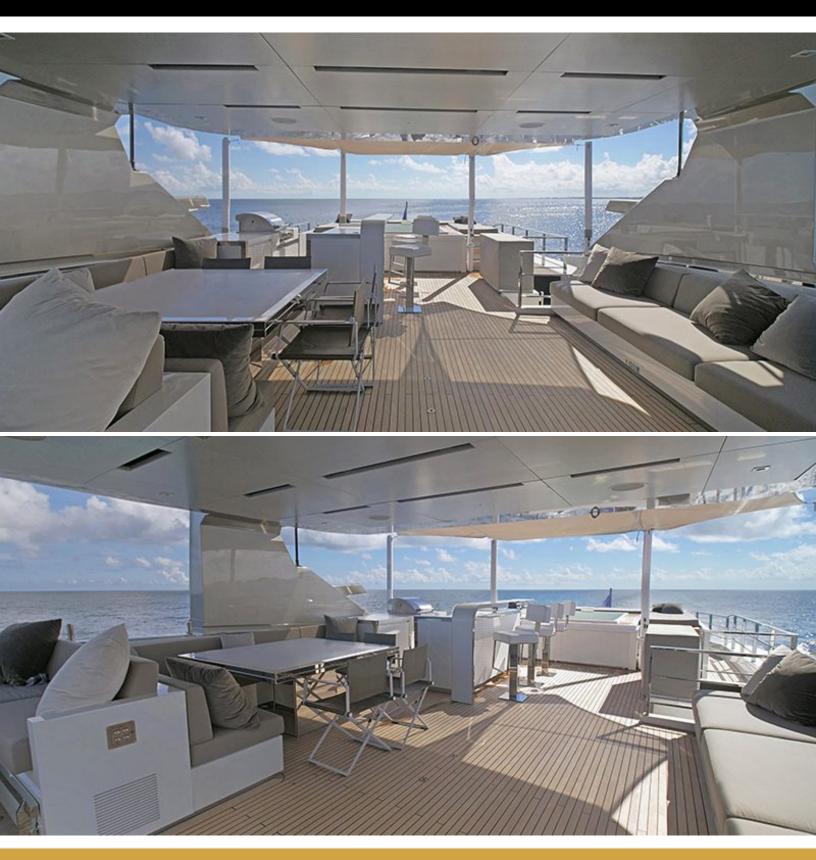

# ABOUT SAFE HAVEN

The SAFE HAVEN yacht brochure reveals a vessel of distinction, where careful thought was placed into every detail on board. With an LOA of 122.4ft / 37.3m, the interior design is by Admiral, with exterior styling by Luca Dini. The SAFE HAVEN yacht accommodates 11 guests in 5 staterooms, which are each appointed with the best in comfort and entertainment. Explore this top of the line yacht, built by luxury yacht builder Admiral, where meticulous work and creativity come together to create a floating sanctuary. Located in: South East Florida, SAFE HAVEN beckons all who seek the best in luxury travel.