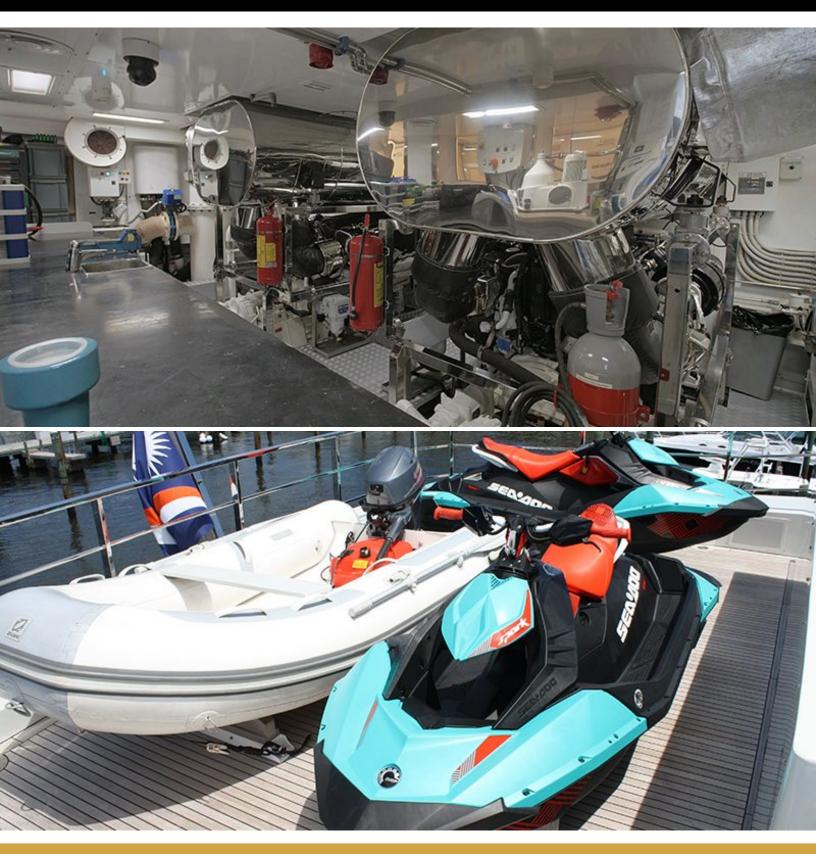

lewood.com

+1-954-525-5111 Global Headquarters

Version 221106



122.4 feet / 37.3 meters | Admiral | 2014





The SAFE HAVEN yacht brochure has been provided for informational use only and may not be used for contract purposes. Please contact your yacht broker at Merle Wood & Associates for additional information and availability.

web@merlewood.com

+1-954-525-5111 Global Headquarters

Version 221106



122.4 feet / 37.3 meters | Admiral | 2014





The SAFE HAVEN yacht brochure has been provided for informational use only and may not be used for contract purposes. Please contact your yacht broker at Merle Wood & Associates for additional information and availability.

web@merlewood.com

+1-954-525-5111 Global Headquarters

Version 221106



122.4 feet / 37.3 meters | Admiral | 2014



The SAFE HAVEN yacht brochure has been provided for informational use only and may not be used for contract purposes. Please contact your yacht broker at Merle Wood & Associates for additional information and availability.

web@merlewood.com

+1-954-525-5111 Global Headquarters

Version 221106

# MERLE WOD & ASSOCIATES

# - LUXURY YACHT SAFE HAVEN -

122.4 feet / 37.3 meters | Admiral | 2014

| LOAD | RPM  | L/HR | AVG. SOG | GEN.SET | TOTAL | <br>DAYS | RANGE  | MAX    |
|------|------|------|----------|---------|-------|----------|--------|--------|
| 10%  | 800  | 21   | 6.5      | 15      | 57.0  | 21.9     | 3421.1 | 2565.8 |
| 16%  | 1005 | 38   | 8.3      | 15      | 91.0  | 13.7     | 2736.3 | 2052.2 |
| 22%  | 1105 | 51   | 8.9      | 15      | 117.0 | 10.7     | 2282.1 | 1711.5