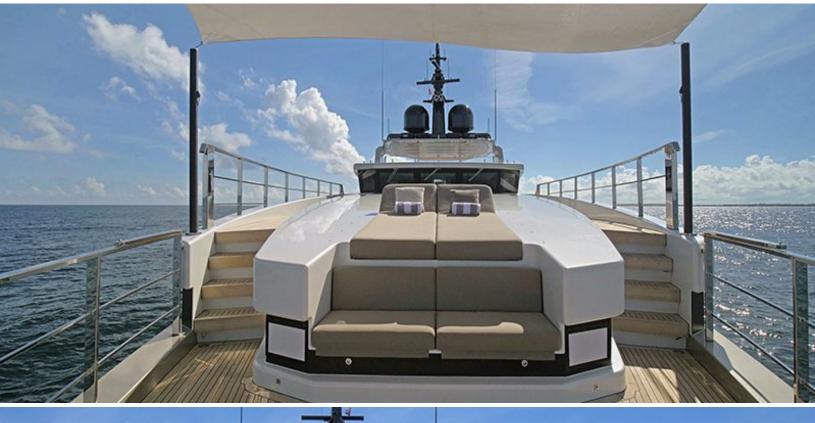

# ABOUT SAFE HAVEN

The SAFE HAVEN yacht brochure reveals a vessel of distinction, where careful thought was placed into every detail on board. With an LOA of 122.4ft / 37.3m, the interior design is by Admiral, with exterior styling by Luca Dini. The SAFE HAVEN yacht accommodates 11 guests in 5 staterooms, which are each appointed with the best in comfort and entertainment. Explore this top of the line yacht, built by luxury yacht builder Admiral, where meticulous work and creativity come together to create a floating sanctuary. Located in: South East Florida, SAFE HAVEN beckons all who seek the best in luxury travel.