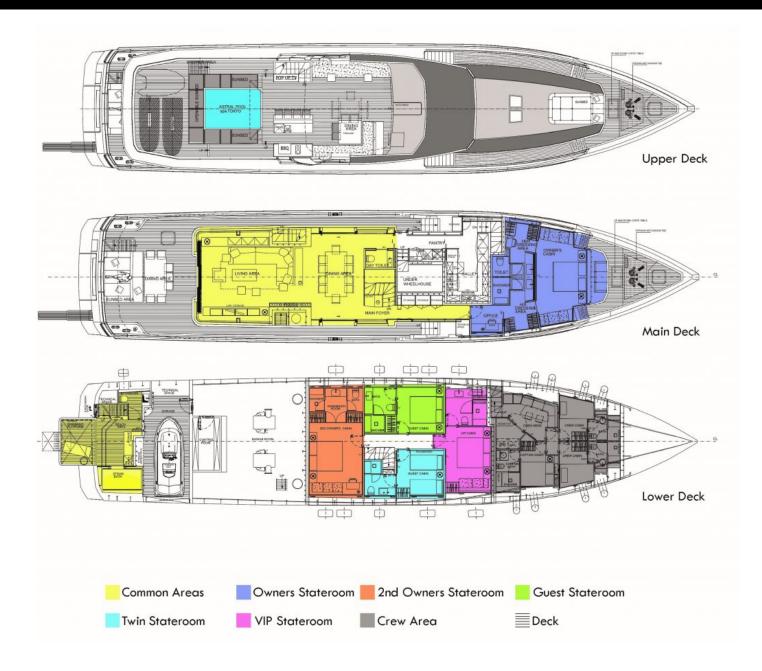

# ABOUT SAFE HAVEN

The SAFE HAVEN yacht brochure reveals a vessel of distinction, where careful thought was placed into every detail on board. With an LOA of 122.4ft / 37.3m, the interior design is by Admiral, with exterior styling by Luca Dini. The SAFE HAVEN yacht accommodates 11 guests in 5 staterooms, which are each appointed with the best in comfort and entertainment. Explore this top of the line yacht, built by luxury yacht builder Admiral, where meticulous work and creativity come together to create a floating sanctuary. Located in: South East Florida, SAFE HAVEN beckons all who seek the best in luxury travel.