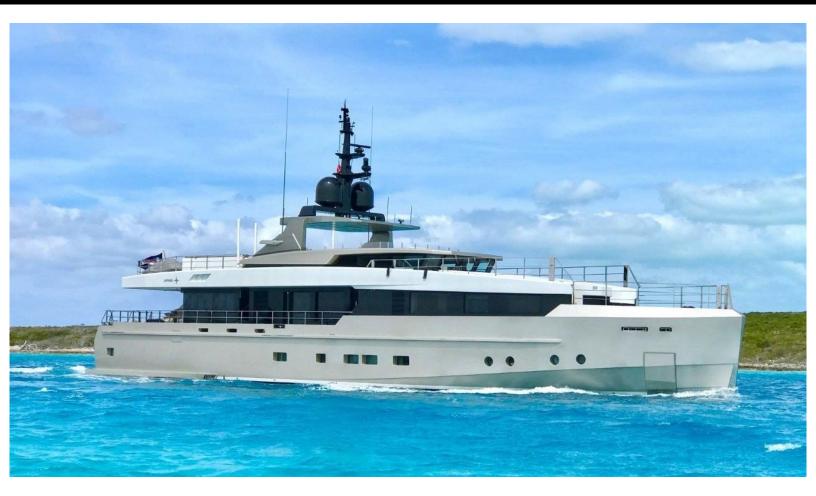

122.4 feet / 37.3 meters | Admiral | 2014

# ABOUT SAFE HAVEN

The SAFE HAVEN yacht brochure reveals a vessel of distinction, where careful thought was placed into every detail on board. With an LOA of 122.4ft / 37.3m, the interior design is by Admiral, with exterior styling by Luca Dini. The SAFE HAVEN yacht accommodates 11 guests in 5 staterooms, which are each appointed with the best in comfort and entertainment. Explore this top of the line yacht, built by luxury yacht builder Admiral, where meticulous work and creativity come together to create a floating sanctuary. Located in: South East Florida, SAFE HAVEN beckons all who seek the best in luxury travel.