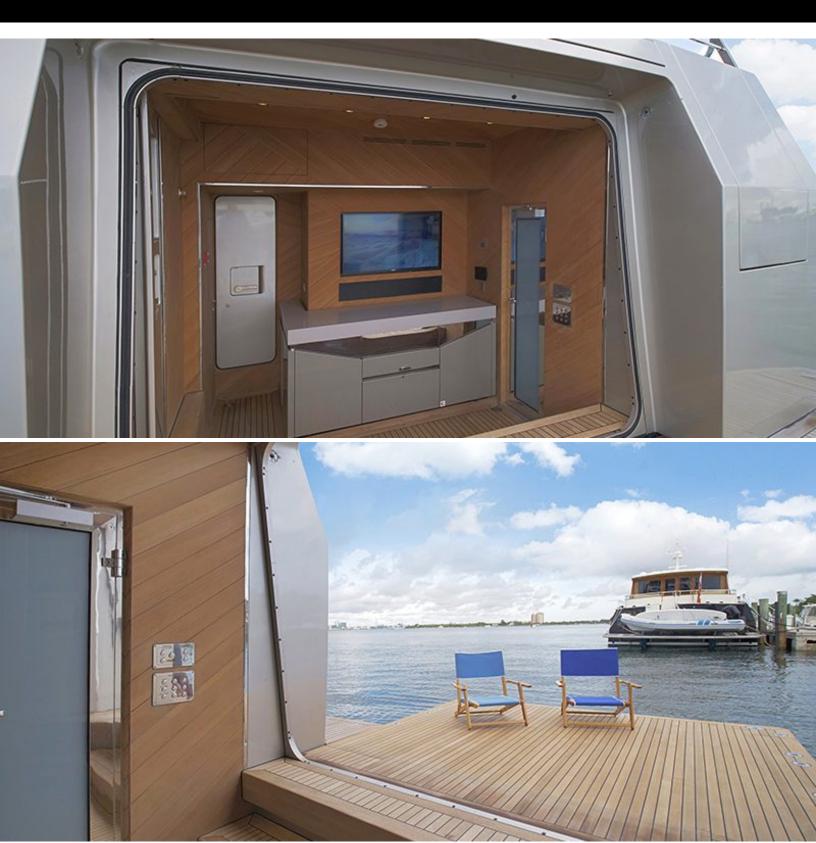

# ABOUT SAFE HAVEN

The SAFE HAVEN yacht brochure reveals a vessel of distinction, where careful thought was placed into every detail on board. With an LOA of 122.4ft / 37.3m, the interior design is by Admiral, with exterior styling by Luca Dini. The SAFE HAVEN yacht accommodates 11 guests in 5 staterooms, which are each appointed with the best in comfort and entertainment. Explore this top of the line yacht, built by luxury yacht builder Admiral, where meticulous work and creativity come together to create a floating sanctuary. Located in: South East Florida, SAFE HAVEN beckons all who seek the best in luxury travel.