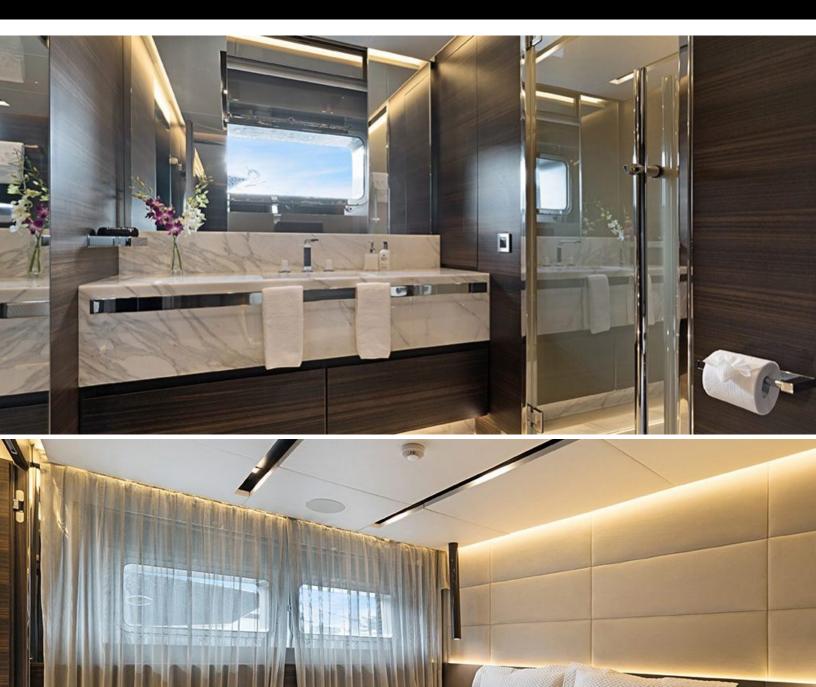

# ABOUT SAFE HAVEN

The SAFE HAVEN yacht brochure reveals a vessel of distinction, where careful thought was placed into every detail on board. With an LOA of 122.4ft / 37.3m, the interior design is by Admiral, with exterior styling by Luca Dini. The SAFE HAVEN yacht accommodates 11 guests in 5 staterooms, which are each appointed with the best in comfort and entertainment. Explore this top of the line yacht, built by luxury yacht builder Admiral, where meticulous work and creativity come together to create a floating sanctuary. Located in: South East Florida, SAFE HAVEN beckons all who seek the best in luxury travel.