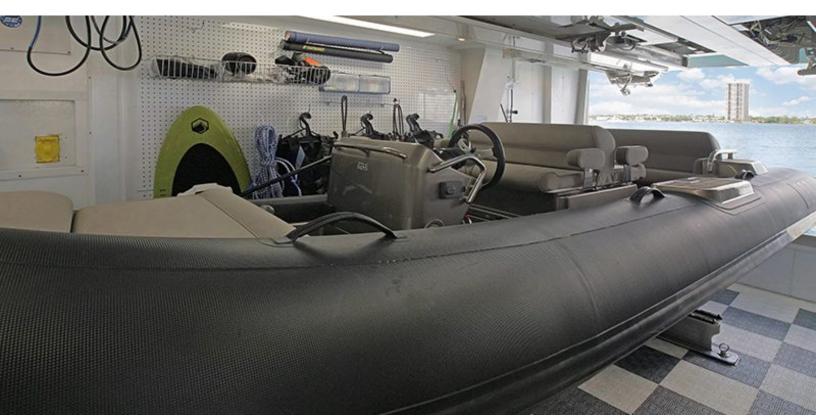

# ABOUT SAFE HAVEN

The SAFE HAVEN yacht brochure reveals a vessel of distinction, where careful thought was placed into every detail on board. With an LOA of 122.4ft / 37.3m, the interior design is by Admiral, with exterior styling by Luca Dini. The SAFE HAVEN yacht accommodates 11 guests in 5 staterooms, which are each appointed with the best in comfort and entertainment. Explore this top of the line yacht, built by luxury yacht builder Admiral, where meticulous work and creativity come together to create a floating sanctuary. Located in: South East Florida, SAFE HAVEN beckons all who seek the best in luxury travel.