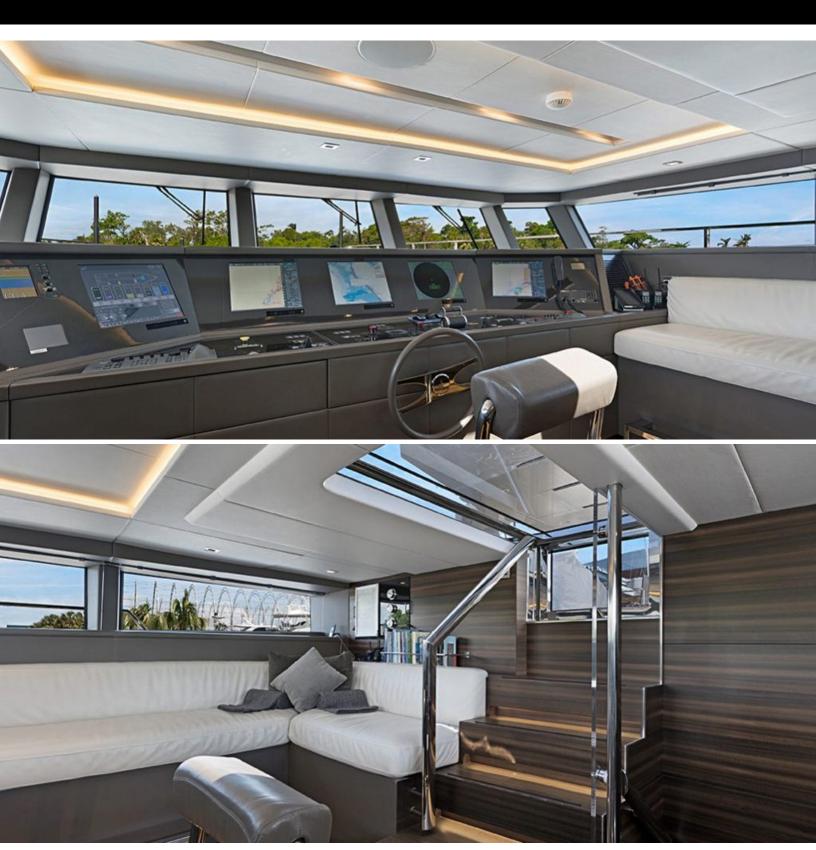

# ABOUT SAFE HAVEN

The SAFE HAVEN yacht brochure reveals a vessel of distinction, where careful thought was placed into every detail on board. With an LOA of 122.4ft / 37.3m, the interior design is by Admiral, with exterior styling by Luca Dini. The SAFE HAVEN yacht accommodates 11 guests in 5 staterooms, which are each appointed with the best in comfort and entertainment. Explore this top of the line yacht, built by luxury yacht builder Admiral, where meticulous work and creativity come together to create a floating sanctuary. Located in: South East Florida, SAFE HAVEN beckons all who seek the best in luxury travel.