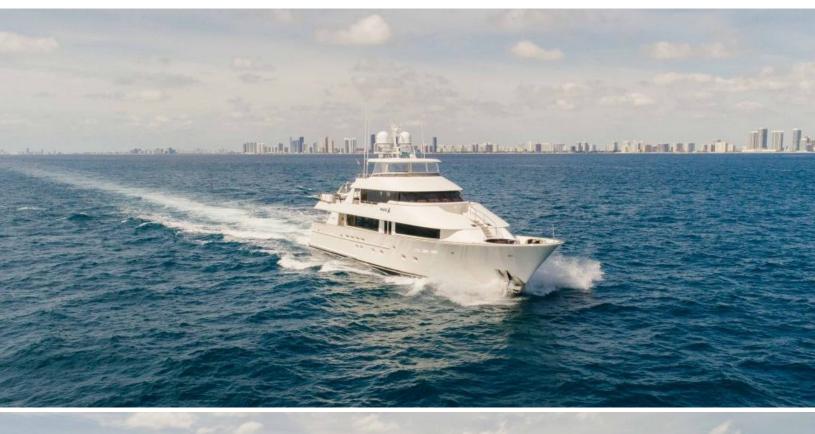

130 feet / 39.6 meters | Westport | 2007

10 GUESTS

**5 STATEROOMS** 

7 CREW

20 KNOTS

#### **ABOUT PLAN A**

The PLAN A yacht brochure reveals a vessel of distinction, where careful thought was placed into every detail on board. With an LOA of 130ft / 39.6m, The PLAN A yacht accommodates 10 guests in 5 staterooms, which are each appointed with the best in comfort and entertainment. Explore this top of the line yacht, built by luxury yacht builder Westport, where meticulous work and creativity come together to create a floating sanctuary. Located in: South East Florida, PLAN A beckons all who seek the best in luxury travel.