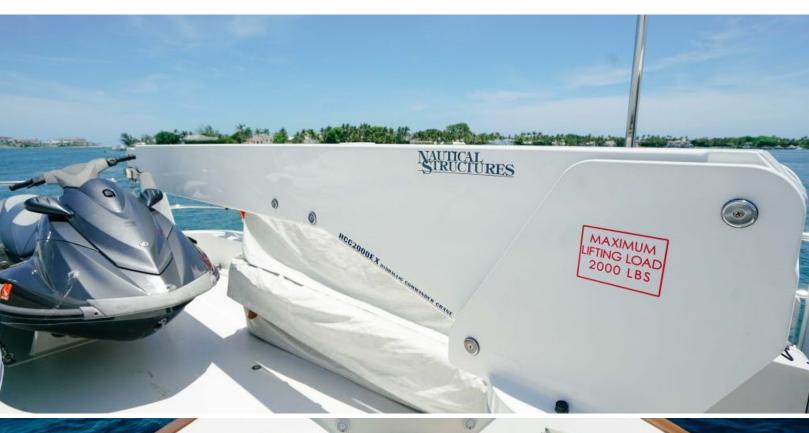

#### **ABOUT PLAN A**

The PLAN A yacht brochure reveals a vessel of distinction, where careful thought was placed into every detail on board. With an LOA of 130ft / 39.6m, The PLAN A yacht accommodates 10 guests in 5 staterooms, which are each appointed with the best in comfort and entertainment. Explore this top of the line yacht, built by luxury yacht builder Westport, where meticulous work and creativity come together to create a floating sanctuary. Located in: South East Florida, PLAN A beckons all who seek the best in luxury travel.