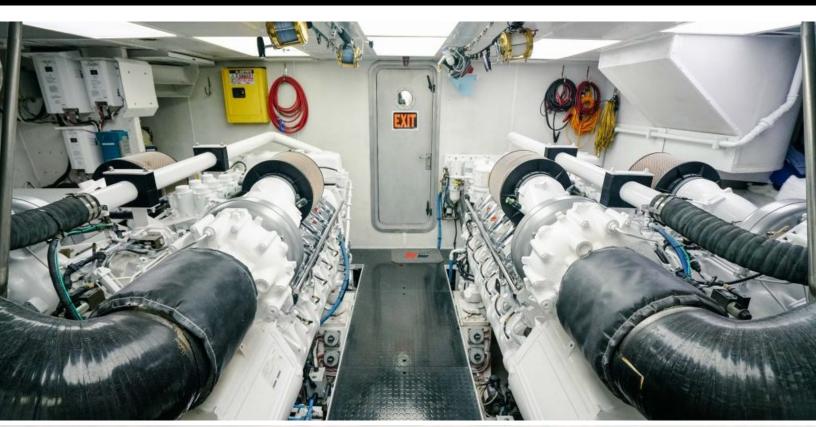

#### **SPECIFICATIONS**

Builder Westport
Built / Refits 2007
Length 130 ft / 39.6 m
Beam 26 ft / 7.9 m
Draft 6 ft / 1.8 m
Gross Tonnage 298
Naval Architect Exterior Stylist Interior Stylist -

Hull Classification