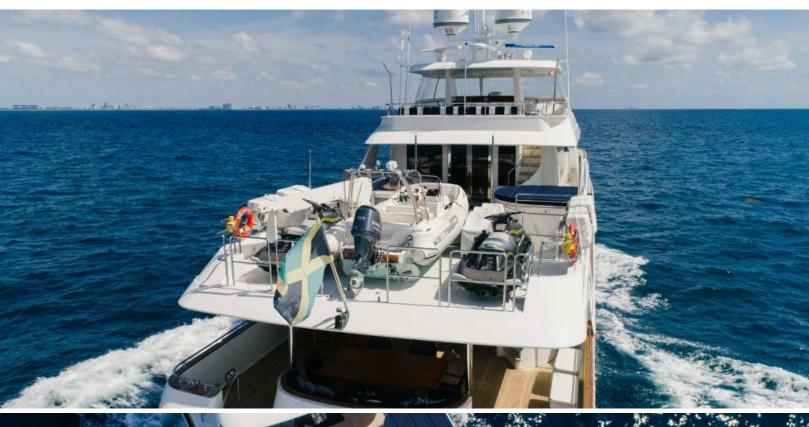

#### **ABOUT PLAN A**

The PLAN A yacht brochure reveals a vessel of distinction, where careful thought was placed into every detail on board. With an LOA of 130ft / 39.6m, The PLAN A yacht accommodates 10 guests in 5 staterooms, which are each appointed with the best in comfort and entertainment. Explore this top of the line yacht, built by luxury yacht builder Westport, where meticulous work and creativity come together to create a floating sanctuary. Located in: South East Florida, PLAN A beckons all who seek the best in luxury travel.