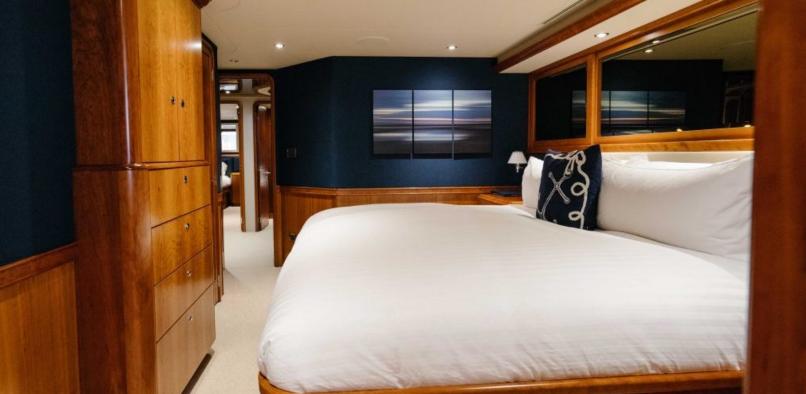

130 feet / 39.6 meters | Westport | 2007

10 GUESTS

**5 STATEROOMS** 

7 CREW

20 KNOTS

#### **ABOUT PLAN A**

The PLAN A yacht brochure reveals a vessel of distinction, where careful thought was placed into every detail on board. With an LOA of 130ft / 39.6m, The PLAN A yacht accommodates 10 guests in 5 staterooms, which are each appointed with the best in comfort and entertainment. Explore this top of the line yacht, built by luxury yacht builder Westport, where meticulous work and creativity come together to create a floating sanctuary. Located in: South East Florida, PLAN A beckons all who seek the best in luxury travel.