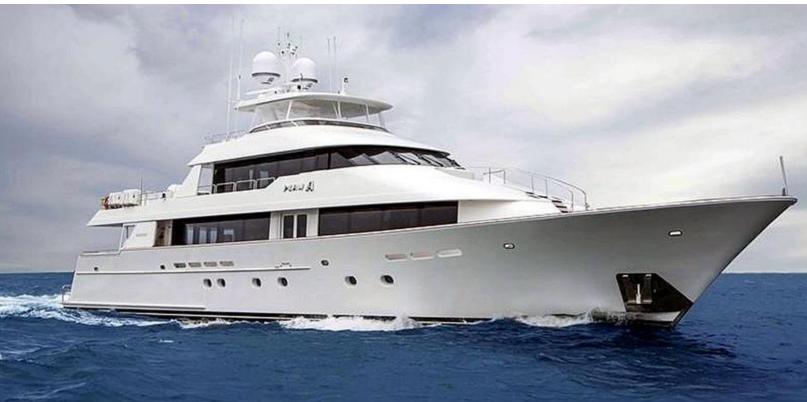

#### **ABOUT PLAN A**

The PLAN A yacht brochure reveals a vessel of distinction, where careful thought was placed into every detail on board. With an LOA of 130ft / 39.6m, The PLAN A yacht accommodates 10 guests in 5 staterooms, which are each appointed with the best in comfort and entertainment. Explore this top of the line yacht, built by luxury yacht builder Westport, where meticulous work and creativity come together to create a floating sanctuary. Located in: South East Florida, PLAN A beckons all who seek the best in luxury travel.