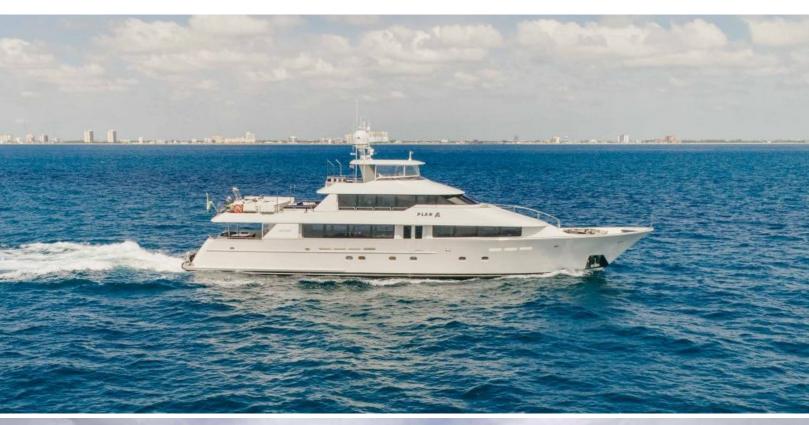

130 feet / 39.6 meters | Westport | 2007

10 GUESTS

**5 STATEROOMS** 

7 CREW

20 KNOTS

#### **ABOUT PLAN A**

The PLAN A yacht brochure reveals a vessel of distinction, where careful thought was placed into every detail on board. With an LOA of 130ft / 39.6m, The PLAN A yacht accommodates 10 guests in 5 staterooms, which are each appointed with the best in comfort and entertainment. Explore this top of the line yacht, built by luxury yacht builder Westport, where meticulous work and creativity come together to create a floating sanctuary. Located in: South East Florida, PLAN A beckons all who seek the best in luxury travel.