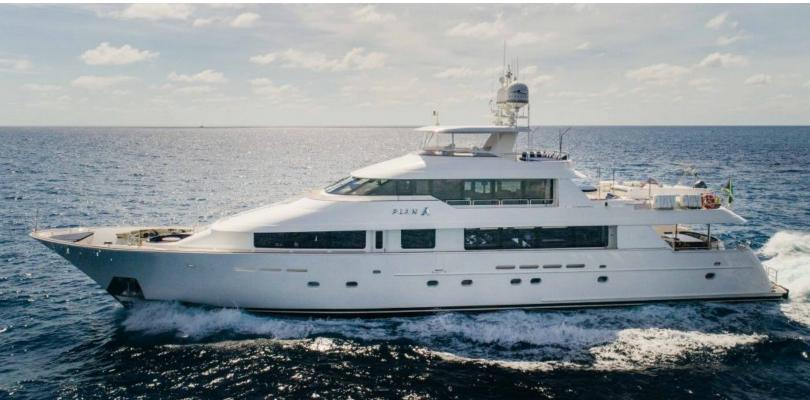

130 feet / 39.6 meters | Westport | 2007

10 GUESTS

**5 STATEROOMS** 

7 CREW

20 KNOTS

#### **ABOUT PLAN A**

The PLAN A yacht brochure reveals a vessel of distinction, where careful thought was placed into every detail on board. With an LOA of 130ft / 39.6m, The PLAN A yacht accommodates 10 guests in 5 staterooms, which are each appointed with the best in comfort and entertainment. Explore this top of the line yacht, built by luxury yacht builder Westport, where meticulous work and creativity come together to create a floating sanctuary. Located in: South East Florida, PLAN A beckons all who seek the best in luxury travel.