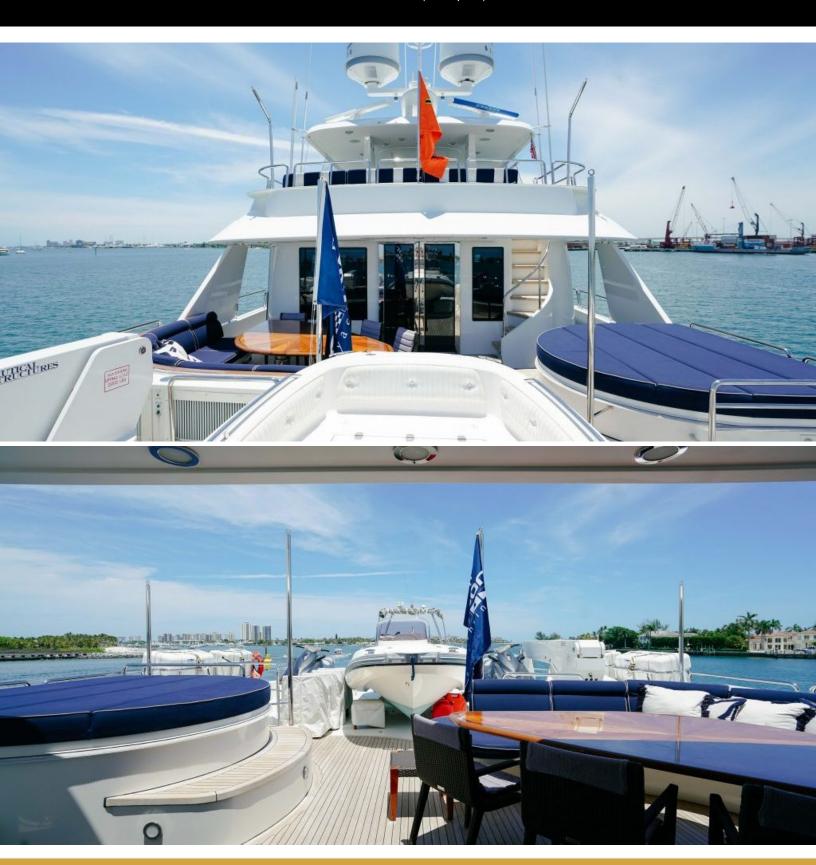

#### **ABOUT PLAN A**

The PLAN A yacht brochure reveals a vessel of distinction, where careful thought was placed into every detail on board. With an LOA of 130ft / 39.6m, The PLAN A yacht accommodates 10 guests in 5 staterooms, which are each appointed with the best in comfort and entertainment. Explore this top of the line yacht, built by luxury yacht builder Westport, where meticulous work and creativity come together to create a floating sanctuary. Located in: South East Florida, PLAN A beckons all who seek the best in luxury travel.