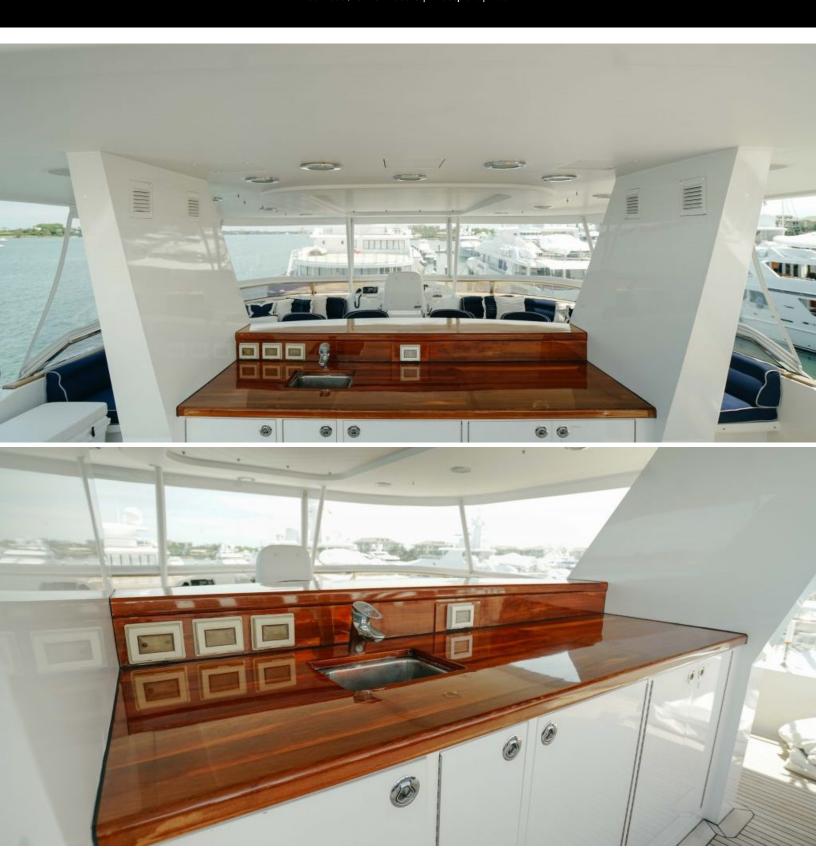

#### **ABOUT PLAN A**

The PLAN A yacht brochure reveals a vessel of distinction, where careful thought was placed into every detail on board. With an LOA of 130ft / 39.6m, The PLAN A yacht accommodates 10 guests in 5 staterooms, which are each appointed with the best in comfort and entertainment. Explore this top of the line yacht, built by luxury yacht builder Westport, where meticulous work and creativity come together to create a floating sanctuary. Located in: South East Florida, PLAN A beckons all who seek the best in luxury travel.