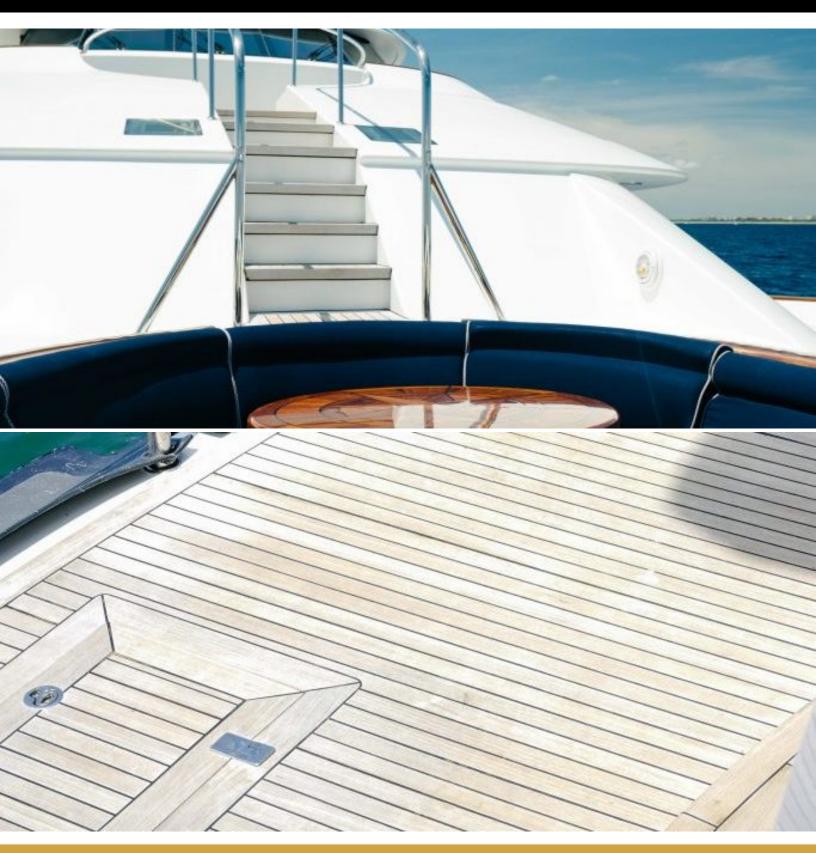

#### **ABOUT PLAN A**

The PLAN A yacht brochure reveals a vessel of distinction, where careful thought was placed into every detail on board. With an LOA of 130ft / 39.6m, The PLAN A yacht accommodates 10 guests in 5 staterooms, which are each appointed with the best in comfort and entertainment. Explore this top of the line yacht, built by luxury yacht builder Westport, where meticulous work and creativity come together to create a floating sanctuary. Located in: South East Florida, PLAN A beckons all who seek the best in luxury travel.