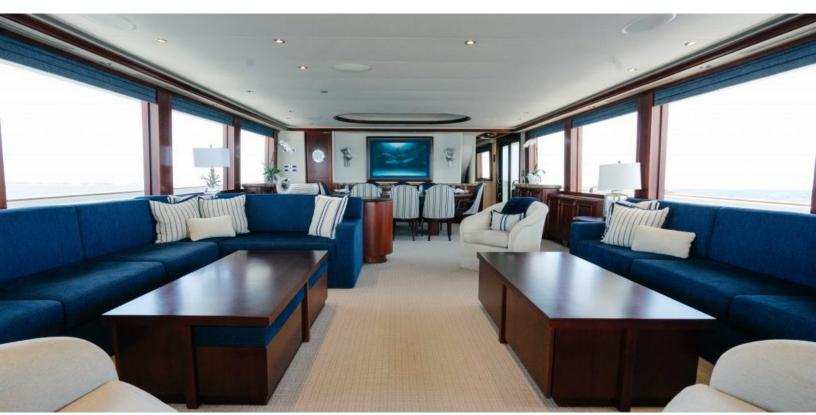

#### **ABOUT PLAN A**

The PLAN A yacht brochure reveals a vessel of distinction, where careful thought was placed into every detail on board. With an LOA of 130ft / 39.6m, The PLAN A yacht accommodates 10 guests in 5 staterooms, which are each appointed with the best in comfort and entertainment. Explore this top of the line yacht, built by luxury yacht builder Westport, where meticulous work and creativity come together to create a floating sanctuary. Located in: South East Florida, PLAN A beckons all who seek the best in luxury travel.