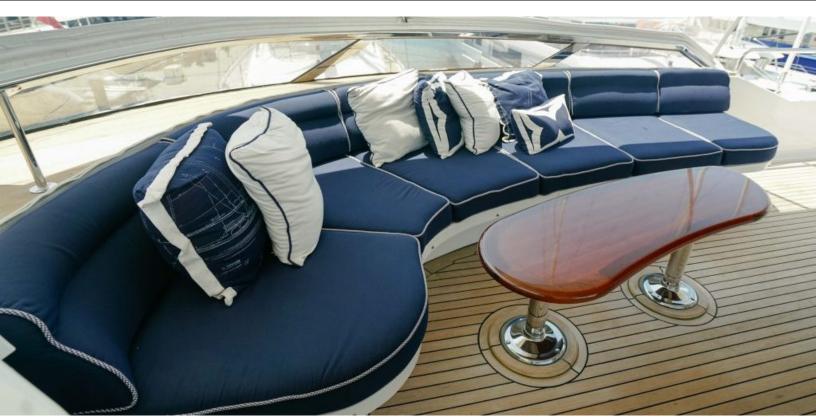

#### **ABOUT PLAN A**

The PLAN A yacht brochure reveals a vessel of distinction, where careful thought was placed into every detail on board. With an LOA of 130ft / 39.6m, The PLAN A yacht accommodates 10 guests in 5 staterooms, which are each appointed with the best in comfort and entertainment. Explore this top of the line yacht, built by luxury yacht builder Westport, where meticulous work and creativity come together to create a floating sanctuary. Located in: South East Florida, PLAN A beckons all who seek the best in luxury travel.