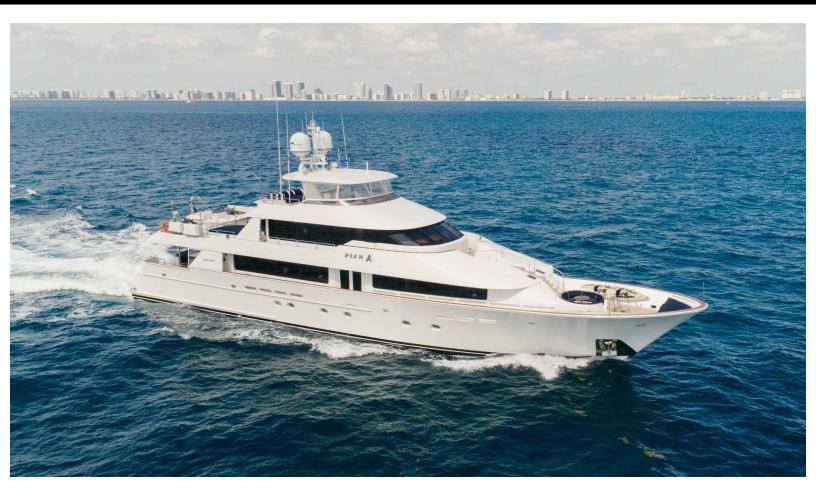

130 feet / 39.6 meters | Westport | 2007

10 GUESTS

**5 STATEROOMS** 

7 CREW

20 KNOTS

#### **ABOUT PLAN A**

The PLAN A yacht brochure reveals a vessel of distinction, where careful thought was placed into every detail on board. With an LOA of 130ft / 39.6m, The PLAN A yacht accommodates 10 guests in 5 staterooms, which are each appointed with the best in comfort and entertainment. Explore this top of the line yacht, built by luxury yacht builder Westport, where meticulous work and creativity come together to create a floating sanctuary. Located in: South East Florida, PLAN A beckons all who seek the best in luxury travel.