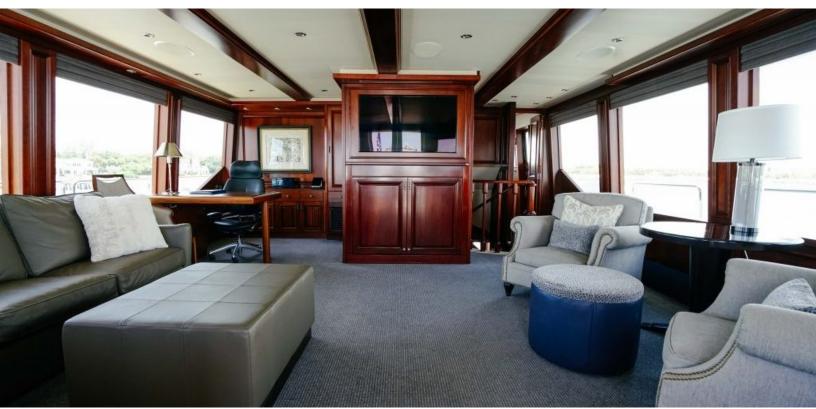

#### **ABOUT PLAN A**

The PLAN A yacht brochure reveals a vessel of distinction, where careful thought was placed into every detail on board. With an LOA of 130ft / 39.6m, The PLAN A yacht accommodates 10 guests in 5 staterooms, which are each appointed with the best in comfort and entertainment. Explore this top of the line yacht, built by luxury yacht builder Westport, where meticulous work and creativity come together to create a floating sanctuary. Located in: South East Florida, PLAN A beckons all who seek the best in luxury travel.