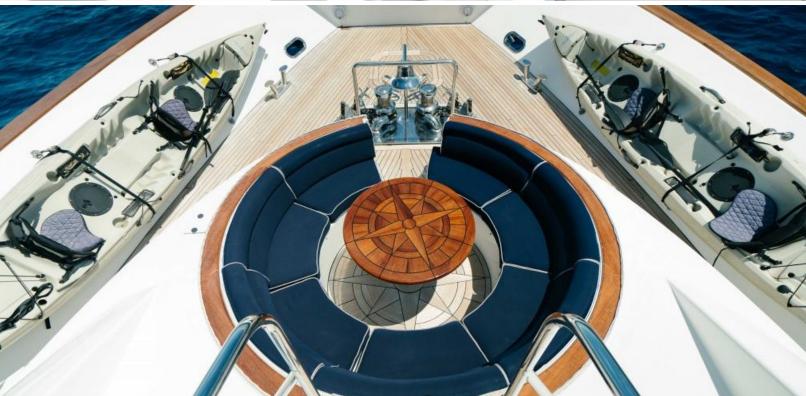

#### **ABOUT PLAN A**

The PLAN A yacht brochure reveals a vessel of distinction, where careful thought was placed into every detail on board. With an LOA of 130ft / 39.6m, The PLAN A yacht accommodates 10 guests in 5 staterooms, which are each appointed with the best in comfort and entertainment. Explore this top of the line yacht, built by luxury yacht builder Westport, where meticulous work and creativity come together to create a floating sanctuary. Located in: South East Florida, PLAN A beckons all who seek the best in luxury travel.