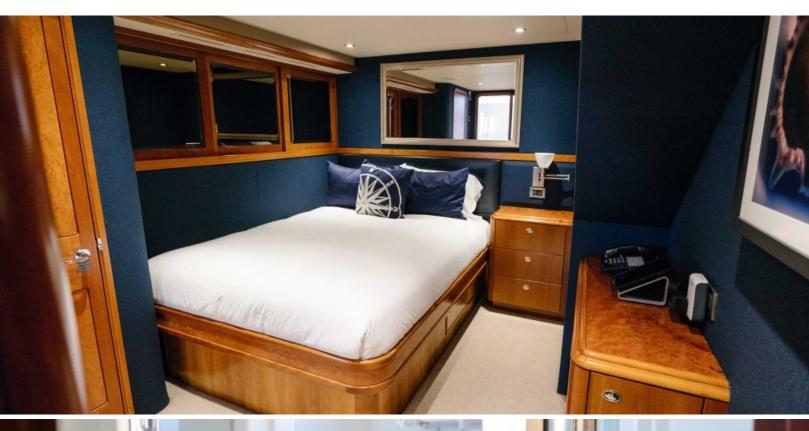

130 feet / 39.6 meters | Westport | 2007

10 GUESTS

**5 STATEROOMS** 

7 CREW

20 KNOTS

#### **ABOUT PLAN A**

The PLAN A yacht brochure reveals a vessel of distinction, where careful thought was placed into every detail on board. With an LOA of 130ft / 39.6m, The PLAN A yacht accommodates 10 guests in 5 staterooms, which are each appointed with the best in comfort and entertainment. Explore this top of the line yacht, built by luxury yacht builder Westport, where meticulous work and creativity come together to create a floating sanctuary. Located in: South East Florida, PLAN A beckons all who seek the best in luxury travel.