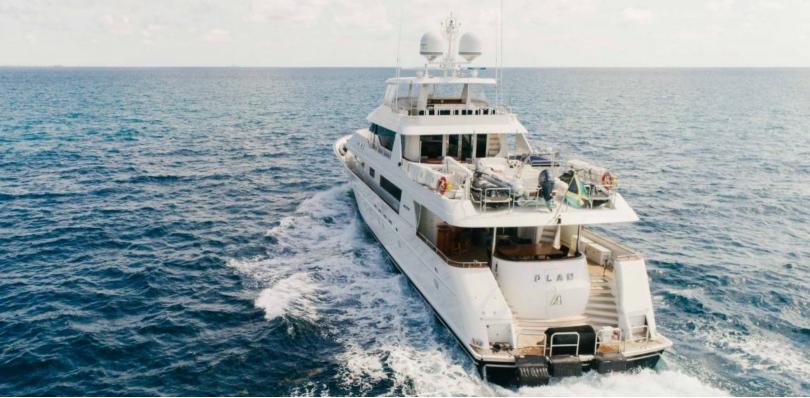

130 feet / 39.6 meters | Westport | 2007

10 GUESTS

**5 STATEROOMS** 

7 CREW

20 KNOTS

#### **ABOUT PLAN A**

The PLAN A yacht brochure reveals a vessel of distinction, where careful thought was placed into every detail on board. With an LOA of 130ft / 39.6m, The PLAN A yacht accommodates 10 guests in 5 staterooms, which are each appointed with the best in comfort and entertainment. Explore this top of the line yacht, built by luxury yacht builder Westport, where meticulous work and creativity come together to create a floating sanctuary. Located in: South East Florida, PLAN A beckons all who seek the best in luxury travel.