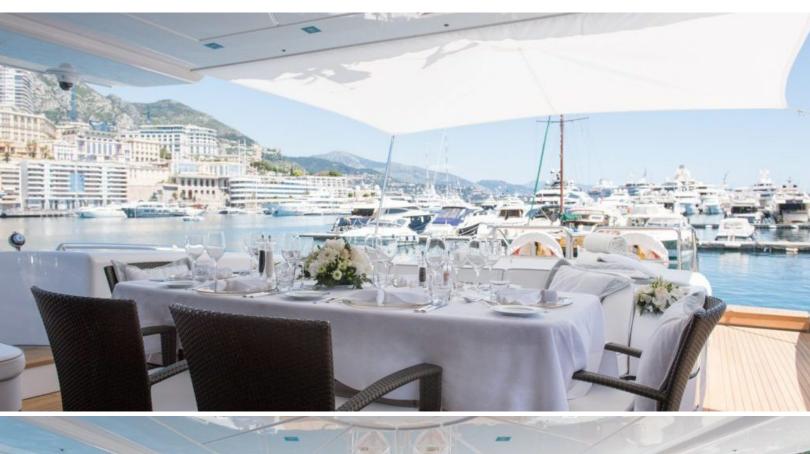

### **ABOUT PLATINUM**

The Platinum yacht brochure reveals a vessel of distinction, where careful thought was placed into every detail on board. With an LOA of 164ft / 50m, the interior design is by Stefano Natucci, with exterior styling by Stefano Natucci. The Platinum yacht accommodates 8 guests in 6 staterooms, which are each appointed with the best in comfort and entertainment. Explore this top of the line yacht, built by luxury yacht builder Benetti, where meticulous work and creativity come together to create a floating sanctuary. Located in: Western Europe, Platinum beckons all who seek the best in luxury travel.