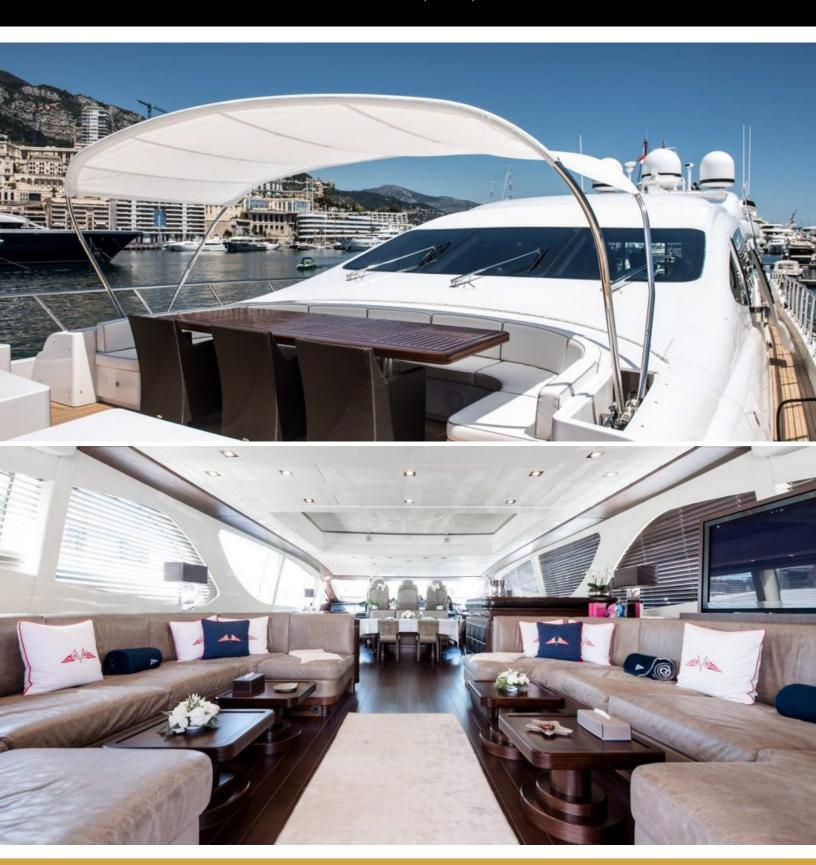

### **ABOUT PLATINUM**

The Platinum yacht brochure reveals a vessel of distinction, where careful thought was placed into every detail on board. With an LOA of 164ft / 50m, the interior design is by Stefano Natucci, with exterior styling by Stefano Natucci. The Platinum yacht accommodates 8 guests in 6 staterooms, which are each appointed with the best in comfort and entertainment. Explore this top of the line yacht, built by luxury yacht builder Benetti, where meticulous work and creativity come together to create a floating sanctuary. Located in: Western Europe, Platinum beckons all who seek the best in luxury travel.