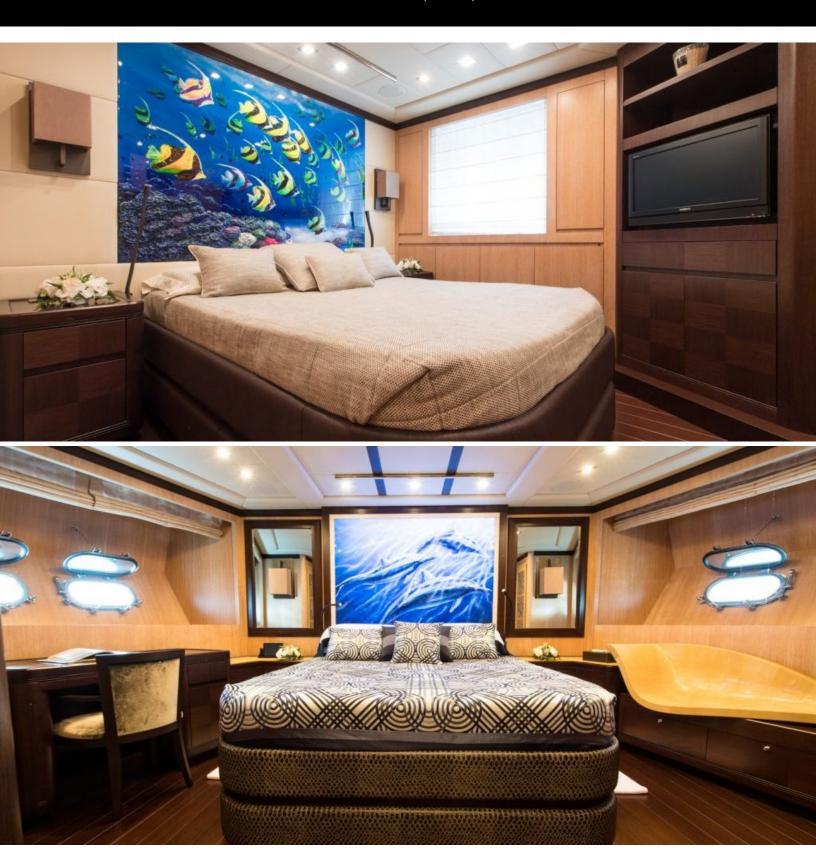

### **ABOUT PLATINUM**

The Platinum yacht brochure reveals a vessel of distinction, where careful thought was placed into every detail on board. With an LOA of 164ft / 50m, the interior design is by Stefano Natucci, with exterior styling by Stefano Natucci. The Platinum yacht accommodates 8 guests in 6 staterooms, which are each appointed with the best in comfort and entertainment. Explore this top of the line yacht, built by luxury yacht builder Benetti, where meticulous work and creativity come together to create a floating sanctuary. Located in: Western Europe, Platinum beckons all who seek the best in luxury travel.

164 feet / 50 meters | Benetti | 2009

8 GUESTS

6 STATEROOMS

12 CREW

24 KNOTS