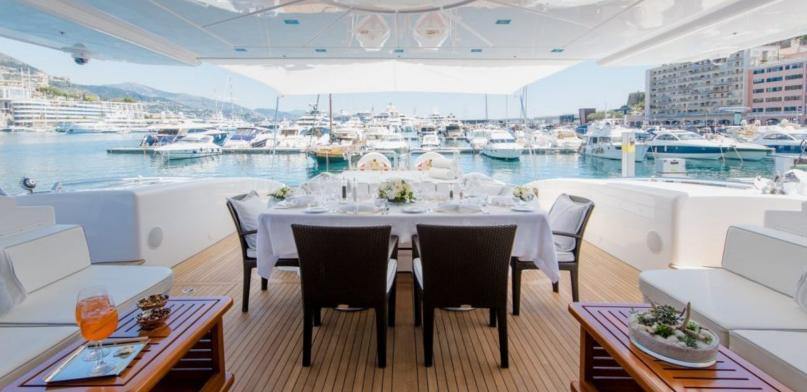

### **ABOUT PLATINUM**

The Platinum yacht brochure reveals a vessel of distinction, where careful thought was placed into every detail on board. With an LOA of 164ft / 50m, the interior design is by Stefano Natucci, with exterior styling by Stefano Natucci. The Platinum yacht accommodates 8 guests in 6 staterooms, which are each appointed with the best in comfort and entertainment. Explore this top of the line yacht, built by luxury yacht builder Benetti, where meticulous work and creativity come together to create a floating sanctuary. Located in: Western Europe, Platinum beckons all who seek the best in luxury travel.