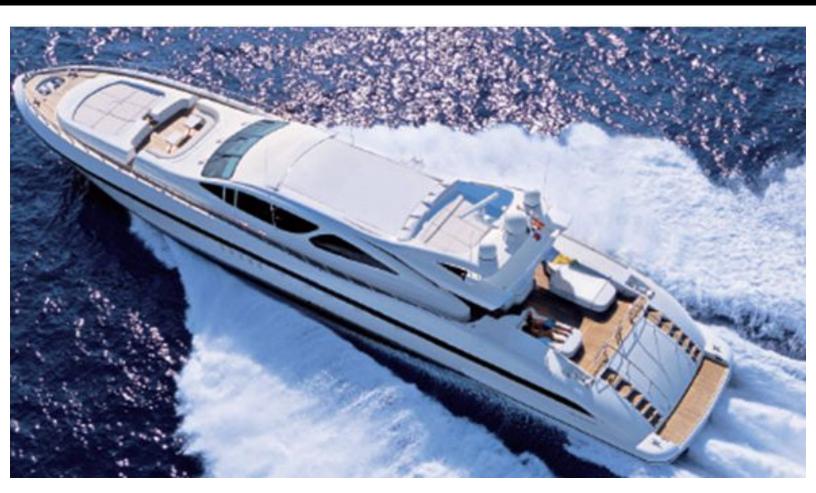

164 feet / 50 meters | Benetti | 2009

8 GUESTS

6 STATEROOMS

12 CREW

24 KNOTS

### **ABOUT PLATINUM**

The Platinum yacht brochure reveals a vessel of distinction, where careful thought was placed into every detail on board. With an LOA of 164ft / 50m, the interior design is by Stefano Natucci, with exterior styling by Stefano Natucci. The Platinum yacht accommodates 8 guests in 6 staterooms, which are each appointed with the best in comfort and entertainment. Explore this top of the line yacht, built by luxury yacht builder Benetti, where meticulous work and creativity come together to create a floating sanctuary. Located in: Western Europe, Platinum beckons all who seek the best in luxury travel.

#### **SPECIFICATIONS**

Builder Benetti Built / Refits 2009 Length 164 ft / 50 m 29 ft / 8.8 m Beam Draft 7 ft / 2.1 m **Gross Tonnage** 291 **Naval Architect** Stefano Righini **Exterior Stylist** Stefano Natucci Interior Stylist Stefano Natucci Hull GRP Classification Bureau Veritas