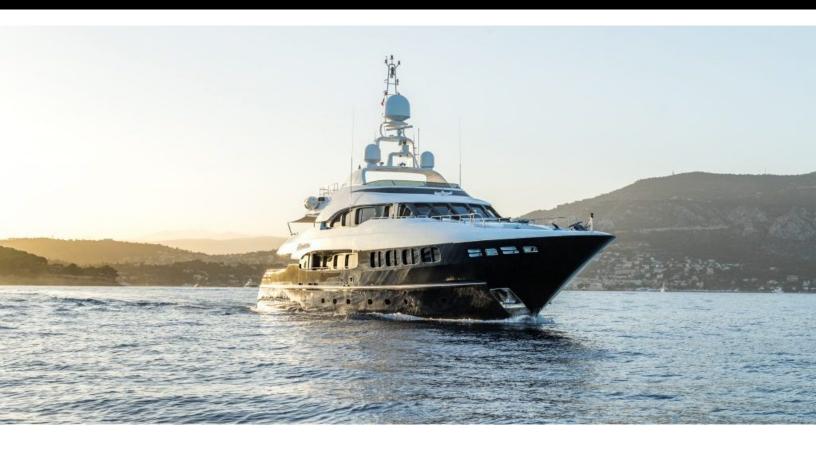

#### **ABOUT MY WAY**

The MY WAY yacht brochure reveals a vessel of distinction, where careful thought was placed into every detail on board. With an LOA of 131ft / 39.9m, The MY WAY yacht accommodates 10 guests in 5 staterooms, which are each appointed with the best in comfort and entertainment. Explore this top of the line yacht, built by luxury yacht builder Mondo Marine, where meticulous work and creativity come together to create a floating sanctuary. Located in: Italy - North Coast, MY WAY beckons all who seek the best in luxury travel.