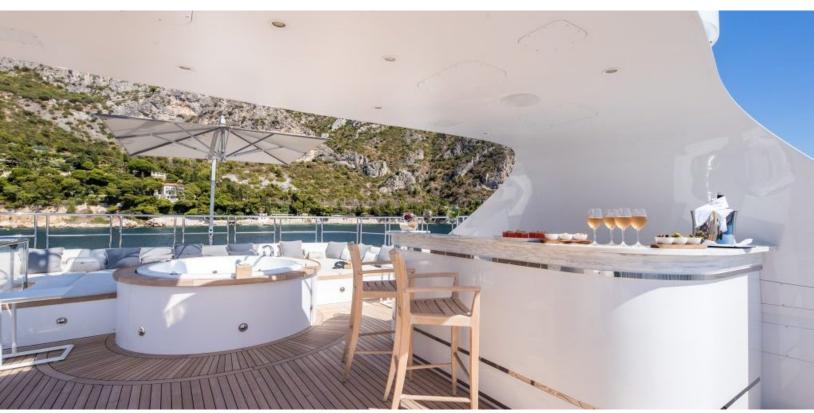

#### **ABOUT MY WAY**

The MY WAY yacht brochure reveals a vessel of distinction, where careful thought was placed into every detail on board. With an LOA of 131ft / 39.9m, The MY WAY yacht accommodates 10 guests in 5 staterooms, which are each appointed with the best in comfort and entertainment. Explore this top of the line yacht, built by luxury yacht builder Mondo Marine, where meticulous work and creativity come together to create a floating sanctuary. Located in: Italy - North Coast, MY WAY beckons all who seek the best in luxury travel.