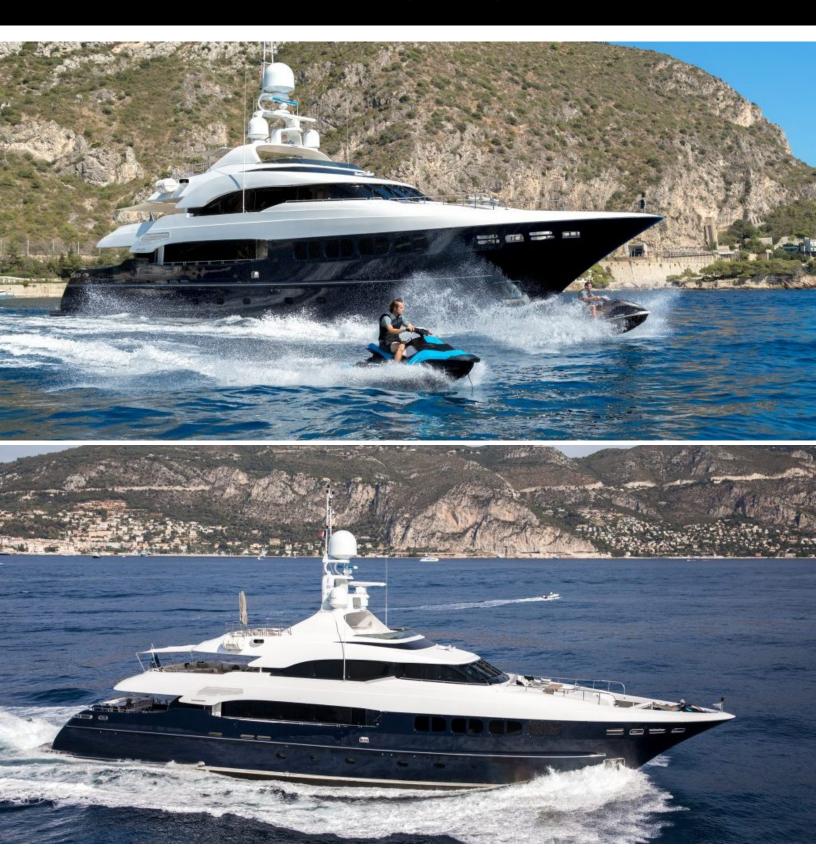

#### **ABOUT MY WAY**

The MY WAY yacht brochure reveals a vessel of distinction, where careful thought was placed into every detail on board. With an LOA of 131ft / 39.9m, The MY WAY yacht accommodates 10 guests in 5 staterooms, which are each appointed with the best in comfort and entertainment. Explore this top of the line yacht, built by luxury yacht builder Mondo Marine, where meticulous work and creativity come together to create a floating sanctuary. Located in: Italy - North Coast, MY WAY beckons all who seek the best in luxury travel.