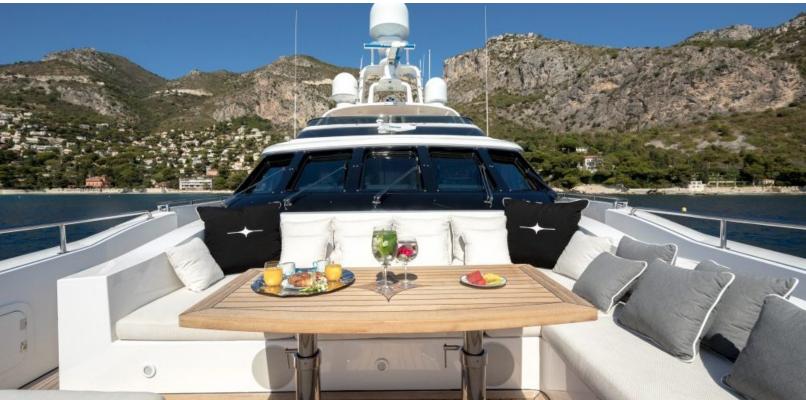

#### **ABOUT MY WAY**

The MY WAY yacht brochure reveals a vessel of distinction, where careful thought was placed into every detail on board. With an LOA of 131ft / 39.9m, The MY WAY yacht accommodates 10 guests in 5 staterooms, which are each appointed with the best in comfort and entertainment. Explore this top of the line yacht, built by luxury yacht builder Mondo Marine, where meticulous work and creativity come together to create a floating sanctuary. Located in: Italy - North Coast, MY WAY beckons all who seek the best in luxury travel.