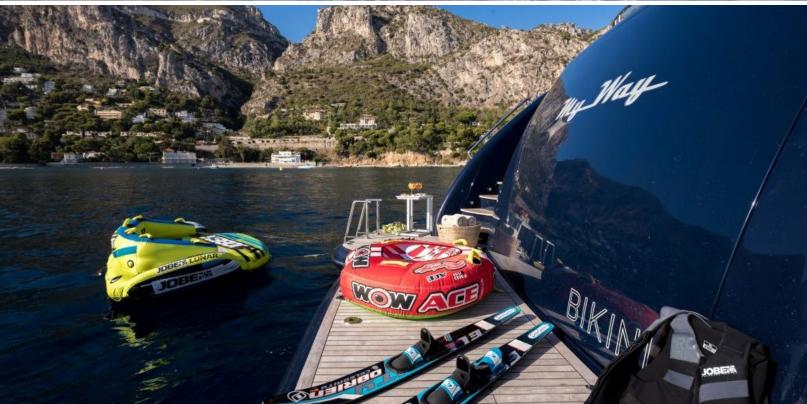

#### **ABOUT MY WAY**

The MY WAY yacht brochure reveals a vessel of distinction, where careful thought was placed into every detail on board. With an LOA of 131ft / 39.9m, The MY WAY yacht accommodates 10 guests in 5 staterooms, which are each appointed with the best in comfort and entertainment. Explore this top of the line yacht, built by luxury yacht builder Mondo Marine, where meticulous work and creativity come together to create a floating sanctuary. Located in: Italy - North Coast, MY WAY beckons all who seek the best in luxury travel.