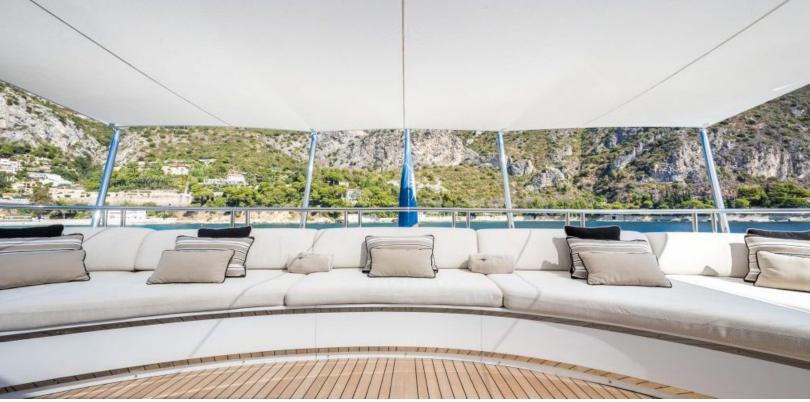

#### **ABOUT MY WAY**

The MY WAY yacht brochure reveals a vessel of distinction, where careful thought was placed into every detail on board. With an LOA of 131ft / 39.9m, The MY WAY yacht accommodates 10 guests in 5 staterooms, which are each appointed with the best in comfort and entertainment. Explore this top of the line yacht, built by luxury yacht builder Mondo Marine, where meticulous work and creativity come together to create a floating sanctuary. Located in: Italy - North Coast, MY WAY beckons all who seek the best in luxury travel.