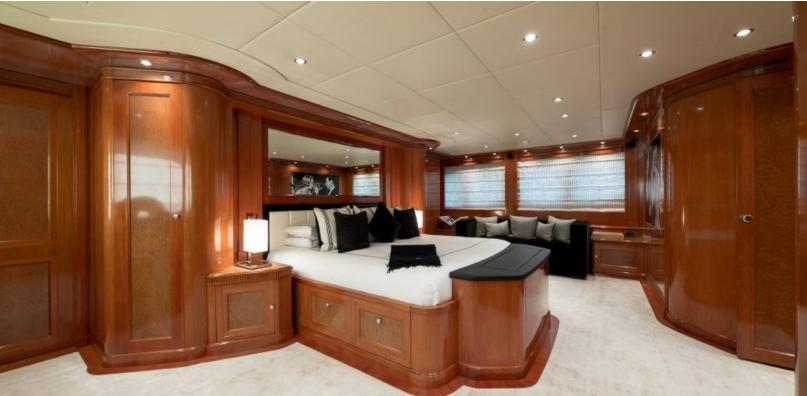

#### **ABOUT MY WAY**

The MY WAY yacht brochure reveals a vessel of distinction, where careful thought was placed into every detail on board. With an LOA of 131ft / 39.9m, The MY WAY yacht accommodates 10 guests in 5 staterooms, which are each appointed with the best in comfort and entertainment. Explore this top of the line yacht, built by luxury yacht builder Mondo Marine, where meticulous work and creativity come together to create a floating sanctuary. Located in: Italy - North Coast, MY WAY beckons all who seek the best in luxury travel.