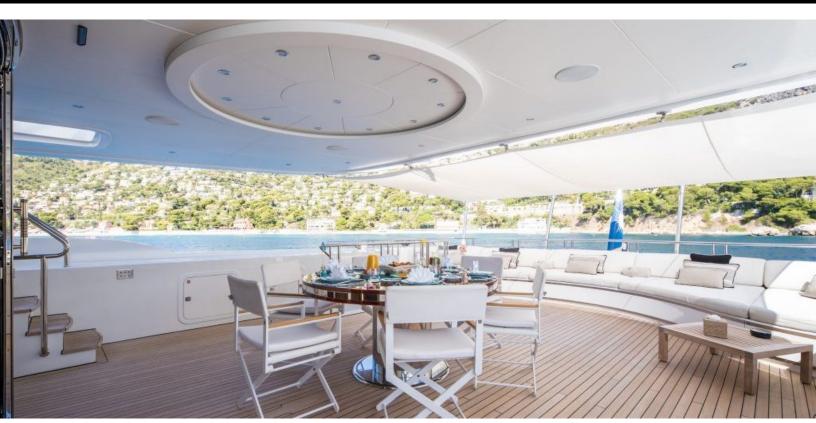

#### **ABOUT MY WAY**

The MY WAY yacht brochure reveals a vessel of distinction, where careful thought was placed into every detail on board. With an LOA of 131ft / 39.9m, The MY WAY yacht accommodates 10 guests in 5 staterooms, which are each appointed with the best in comfort and entertainment. Explore this top of the line yacht, built by luxury yacht builder Mondo Marine, where meticulous work and creativity come together to create a floating sanctuary. Located in: Italy - North Coast, MY WAY beckons all who seek the best in luxury travel.