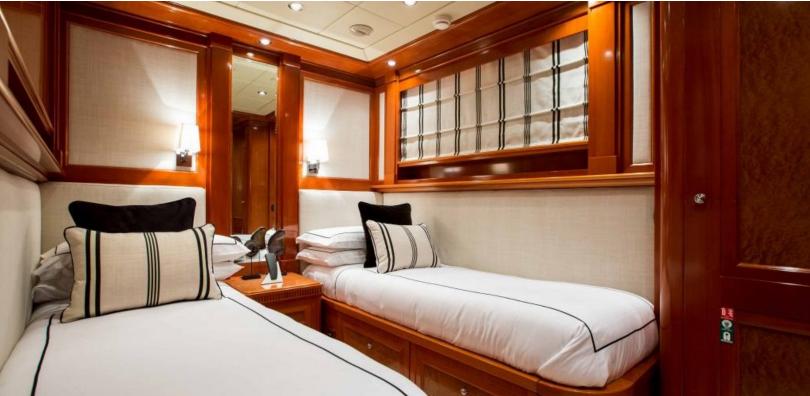

#### **ABOUT MY WAY**

The MY WAY yacht brochure reveals a vessel of distinction, where careful thought was placed into every detail on board. With an LOA of 131ft / 39.9m, The MY WAY yacht accommodates 10 guests in 5 staterooms, which are each appointed with the best in comfort and entertainment. Explore this top of the line yacht, built by luxury yacht builder Mondo Marine, where meticulous work and creativity come together to create a floating sanctuary. Located in: Italy - North Coast, MY WAY beckons all who seek the best in luxury travel.