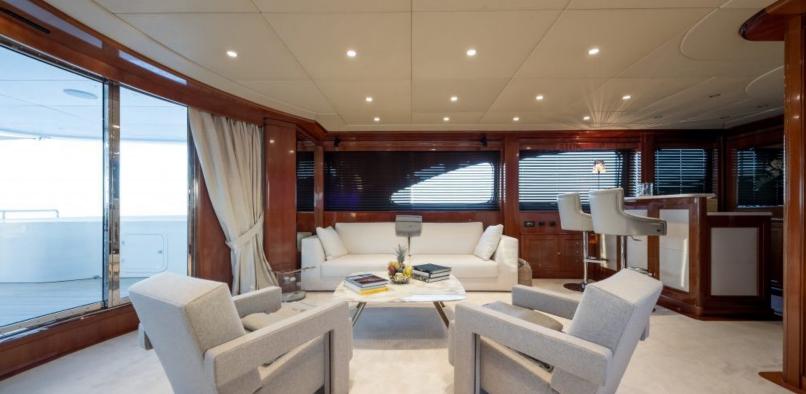

#### **ABOUT MY WAY**

The MY WAY yacht brochure reveals a vessel of distinction, where careful thought was placed into every detail on board. With an LOA of 131ft / 39.9m, The MY WAY yacht accommodates 10 guests in 5 staterooms, which are each appointed with the best in comfort and entertainment. Explore this top of the line yacht, built by luxury yacht builder Mondo Marine, where meticulous work and creativity come together to create a floating sanctuary. Located in: Italy - North Coast, MY WAY beckons all who seek the best in luxury travel.