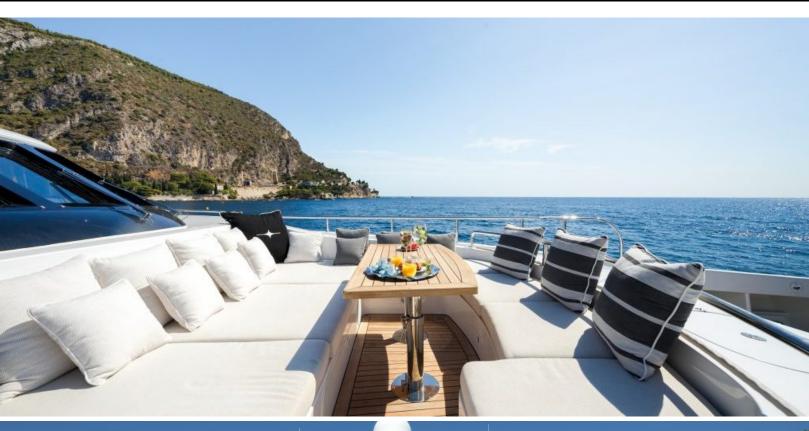

#### **ABOUT MY WAY**

The MY WAY yacht brochure reveals a vessel of distinction, where careful thought was placed into every detail on board. With an LOA of 131ft / 39.9m, The MY WAY yacht accommodates 10 guests in 5 staterooms, which are each appointed with the best in comfort and entertainment. Explore this top of the line yacht, built by luxury yacht builder Mondo Marine, where meticulous work and creativity come together to create a floating sanctuary. Located in: Italy - North Coast, MY WAY beckons all who seek the best in luxury travel.