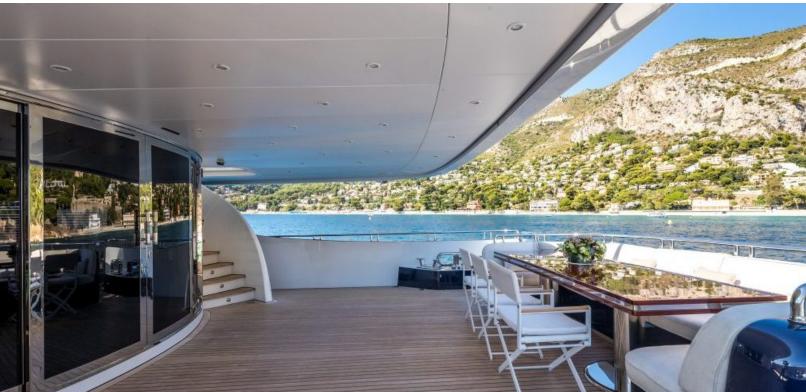

#### **ABOUT MY WAY**

The MY WAY yacht brochure reveals a vessel of distinction, where careful thought was placed into every detail on board. With an LOA of 131ft / 39.9m, The MY WAY yacht accommodates 10 guests in 5 staterooms, which are each appointed with the best in comfort and entertainment. Explore this top of the line yacht, built by luxury yacht builder Mondo Marine, where meticulous work and creativity come together to create a floating sanctuary. Located in: Italy - North Coast, MY WAY beckons all who seek the best in luxury travel.