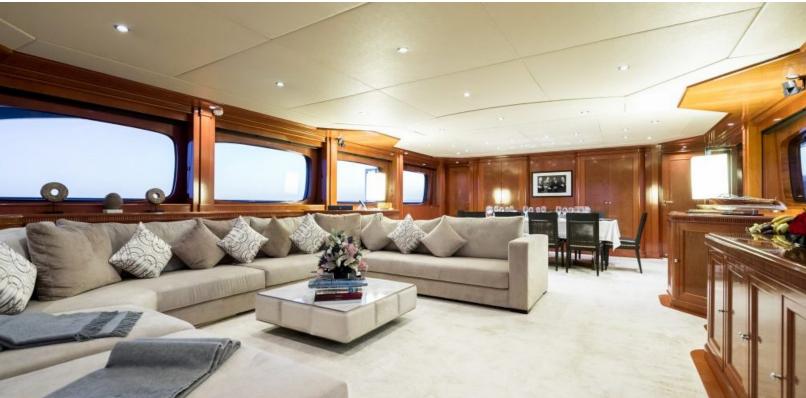

#### **ABOUT MY WAY**

The MY WAY yacht brochure reveals a vessel of distinction, where careful thought was placed into every detail on board. With an LOA of 131ft / 39.9m, The MY WAY yacht accommodates 10 guests in 5 staterooms, which are each appointed with the best in comfort and entertainment. Explore this top of the line yacht, built by luxury yacht builder Mondo Marine, where meticulous work and creativity come together to create a floating sanctuary. Located in: Italy - North Coast, MY WAY beckons all who seek the best in luxury travel.