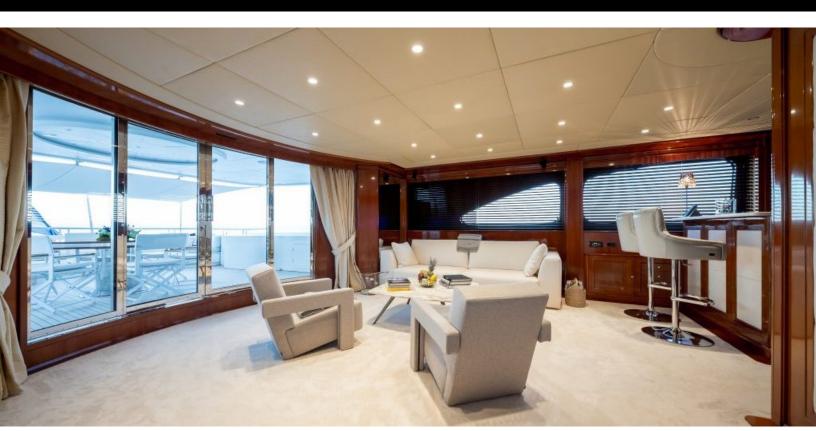

#### **ABOUT MY WAY**

The MY WAY yacht brochure reveals a vessel of distinction, where careful thought was placed into every detail on board. With an LOA of 131ft / 39.9m, The MY WAY yacht accommodates 10 guests in 5 staterooms, which are each appointed with the best in comfort and entertainment. Explore this top of the line yacht, built by luxury yacht builder Mondo Marine, where meticulous work and creativity come together to create a floating sanctuary. Located in: Italy - North Coast, MY WAY beckons all who seek the best in luxury travel.