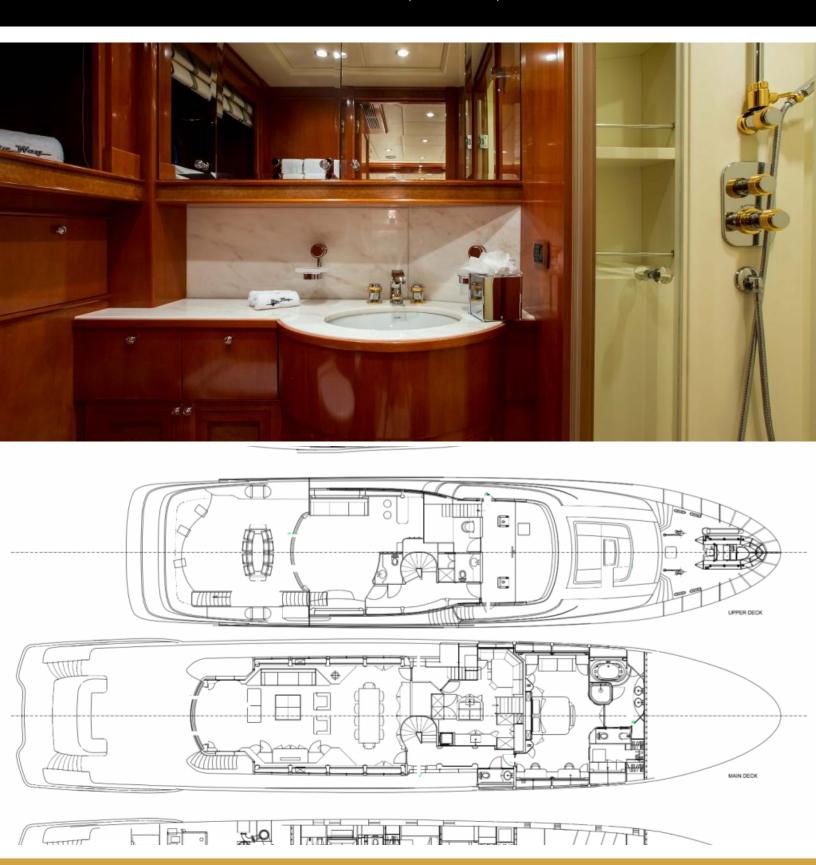

#### **SPECIFICATIONS**

Builder Mondo Marine
Built / Refits 2005
Length 131 ft / 39.9 m
Beam 27 ft / 8.2 m
Draft 7 ft / 2.1 m
Gross Tonnage 339
Naval Architect Exterior Stylist Interior Stylist -

Hull Classification