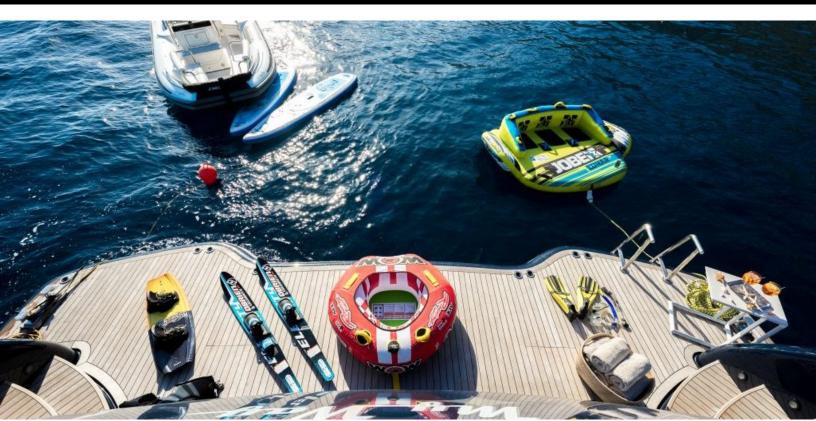

#### **ABOUT MY WAY**

The MY WAY yacht brochure reveals a vessel of distinction, where careful thought was placed into every detail on board. With an LOA of 131ft / 39.9m, The MY WAY yacht accommodates 10 guests in 5 staterooms, which are each appointed with the best in comfort and entertainment. Explore this top of the line yacht, built by luxury yacht builder Mondo Marine, where meticulous work and creativity come together to create a floating sanctuary. Located in: Italy - North Coast, MY WAY beckons all who seek the best in luxury travel.