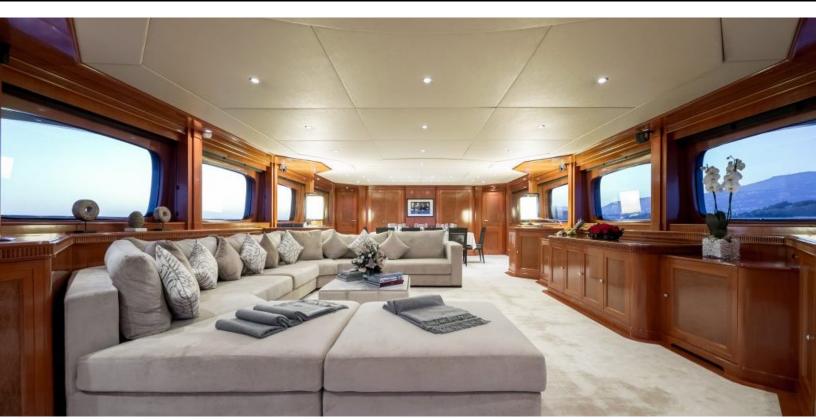

#### **ABOUT MY WAY**

The MY WAY yacht brochure reveals a vessel of distinction, where careful thought was placed into every detail on board. With an LOA of 131ft / 39.9m, The MY WAY yacht accommodates 10 guests in 5 staterooms, which are each appointed with the best in comfort and entertainment. Explore this top of the line yacht, built by luxury yacht builder Mondo Marine, where meticulous work and creativity come together to create a floating sanctuary. Located in: Italy - North Coast, MY WAY beckons all who seek the best in luxury travel.