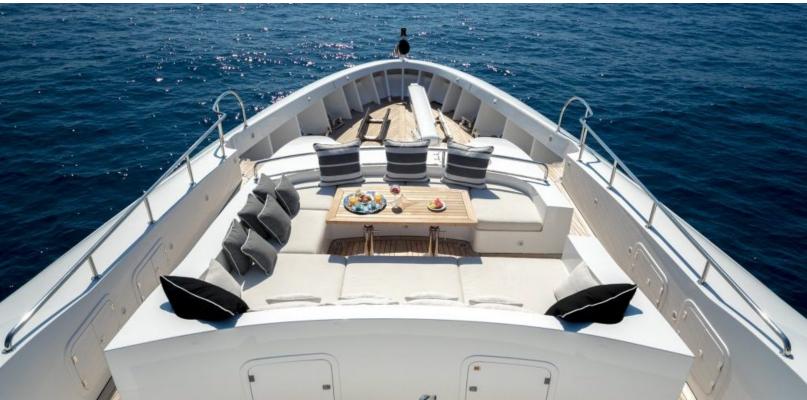

#### **ABOUT MY WAY**

The MY WAY yacht brochure reveals a vessel of distinction, where careful thought was placed into every detail on board. With an LOA of 131ft / 39.9m, The MY WAY yacht accommodates 10 guests in 5 staterooms, which are each appointed with the best in comfort and entertainment. Explore this top of the line yacht, built by luxury yacht builder Mondo Marine, where meticulous work and creativity come together to create a floating sanctuary. Located in: Italy - North Coast, MY WAY beckons all who seek the best in luxury travel.