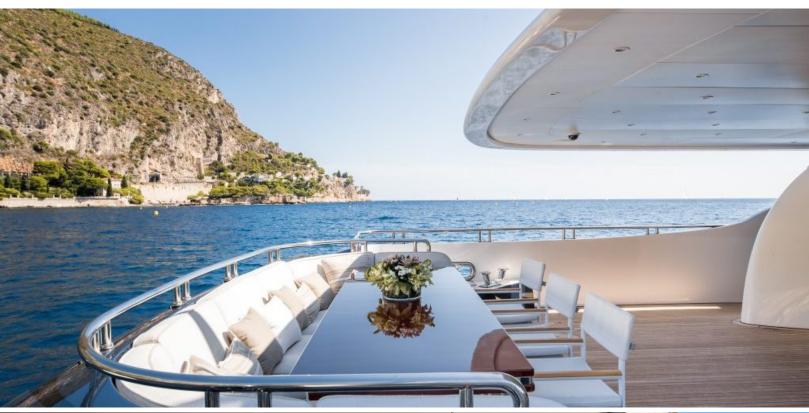

#### **ABOUT MY WAY**

The MY WAY yacht brochure reveals a vessel of distinction, where careful thought was placed into every detail on board. With an LOA of 131ft / 39.9m, The MY WAY yacht accommodates 10 guests in 5 staterooms, which are each appointed with the best in comfort and entertainment. Explore this top of the line yacht, built by luxury yacht builder Mondo Marine, where meticulous work and creativity come together to create a floating sanctuary. Located in: Italy - North Coast, MY WAY beckons all who seek the best in luxury travel.