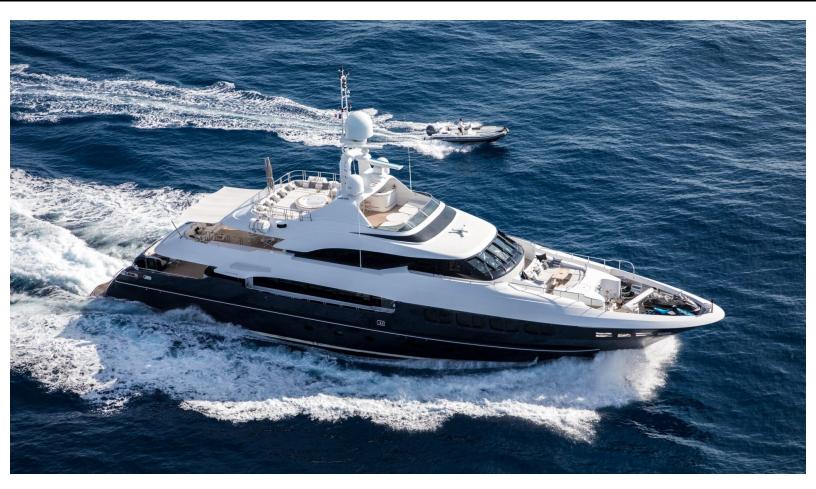

131 feet / 39.9 meters | Mondo Marine | 2005

10 GUESTS

**5 STATEROOMS** 

8 CREW

**24.33 KNOTS** 

#### **ABOUT MY WAY**

The MY WAY yacht brochure reveals a vessel of distinction, where careful thought was placed into every detail on board. With an LOA of 131ft / 39.9m, The MY WAY yacht accommodates 10 guests in 5 staterooms, which are each appointed with the best in comfort and entertainment. Explore this top of the line yacht, built by luxury yacht builder Mondo Marine, where meticulous work and creativity come together to create a floating sanctuary. Located in: Italy - North Coast, MY WAY beckons all who seek the best in luxury travel.