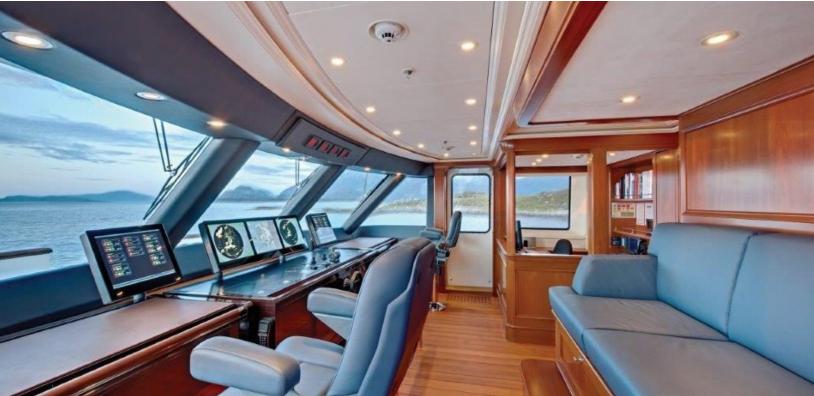

## ABOUT NINKASI

The NINKASI yacht brochure reveals a vessel of distinction, where careful thought was placed into every detail on board. With an LOA of 138.8ft / 42.3m, The NINKASI yacht accommodates 10 guests in 5 staterooms, which are each appointed with the best in comfort and entertainment. Explore this top of the line yacht, built by luxury yacht builder Holland Jachtbouw, where meticulous work and creativity come together to create a floating sanctuary. Located in: South East Florida, NINKASI beckons all who seek the best in luxury travel.