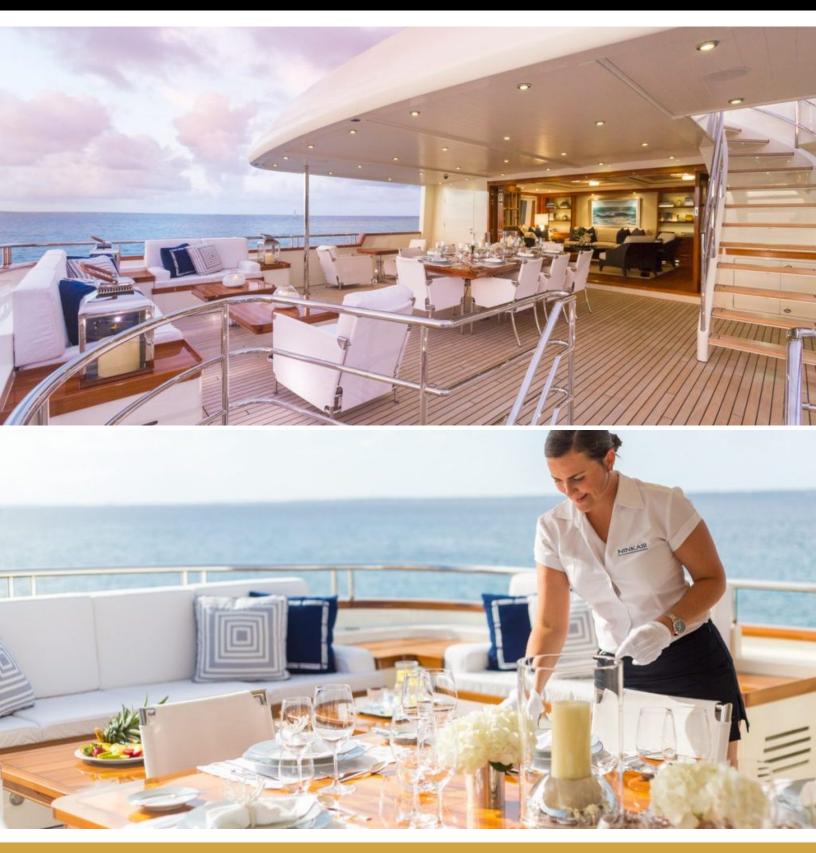

## ABOUT NINKASI

The NINKASI yacht brochure reveals a vessel of distinction, where careful thought was placed into every detail on board. With an LOA of 138.8ft / 42.3m, The NINKASI yacht accommodates 10 guests in 5 staterooms, which are each appointed with the best in comfort and entertainment. Explore this top of the line yacht, built by luxury yacht builder Holland Jachtbouw, where meticulous work and creativity come together to create a floating sanctuary. Located in: South East Florida, NINKASI beckons all who seek the best in luxury travel.