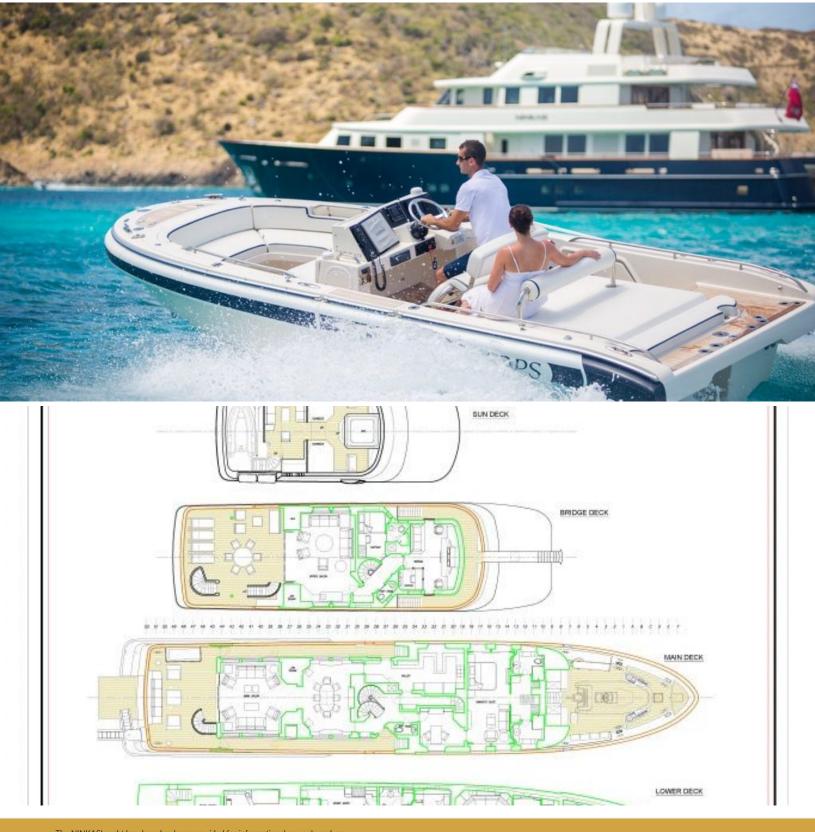

## SPECIFICATIONS

Builder Built / Refits Length Beam Draft Gross Tonnage Naval Architect Exterior Stylist Interior Stylist Hull Classification Flag

Holland Jachtbouw 2010 138.8 ft / 42.3 m 27.5 ft / 8.4 m 8.6 ft / 2.6 m 453 Langan Design Associates --Aluminum