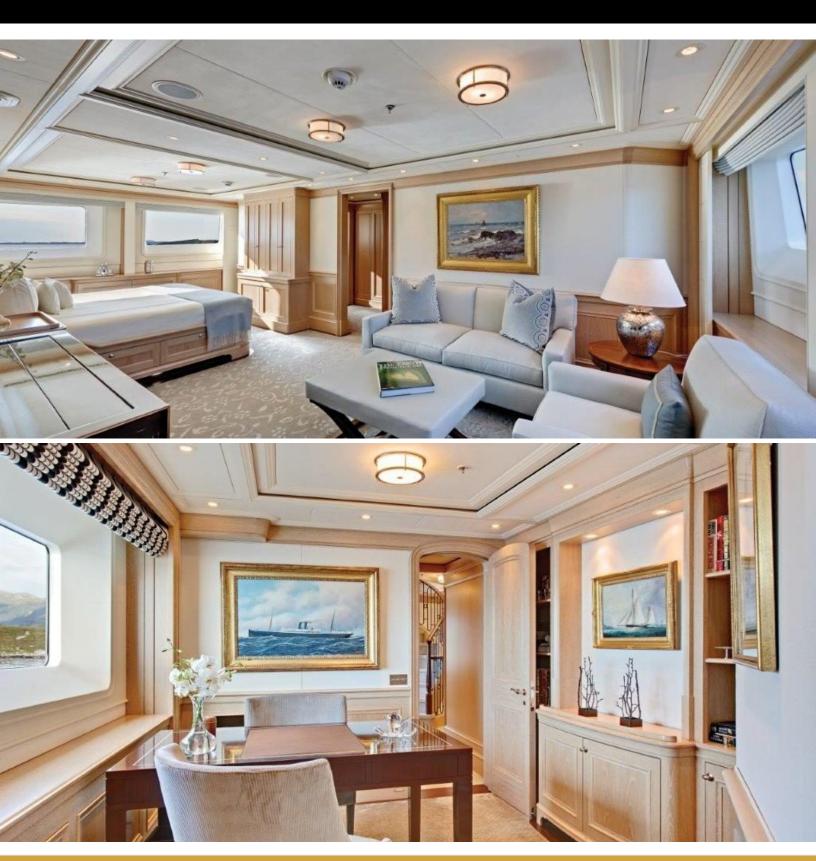

## ABOUT NINKASI

The NINKASI yacht brochure reveals a vessel of distinction, where careful thought was placed into every detail on board. With an LOA of 138.8ft / 42.3m, The NINKASI yacht accommodates 10 guests in 5 staterooms, which are each appointed with the best in comfort and entertainment. Explore this top of the line yacht, built by luxury yacht builder Holland Jachtbouw, where meticulous work and creativity come together to create a floating sanctuary. Located in: South East Florida, NINKASI beckons all who seek the best in luxury travel.