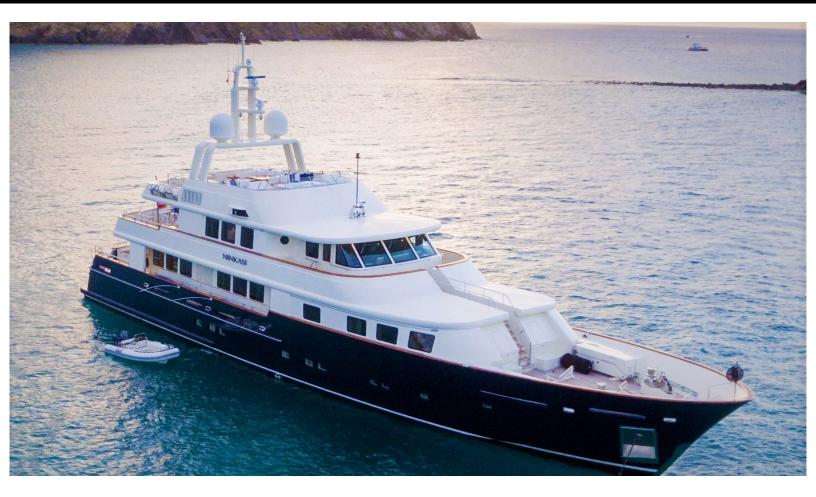

138.8 feet / 42.3 meters | Holland Jachtbouw | 2010

## ABOUT NINKASI

The NINKASI yacht brochure reveals a vessel of distinction, where careful thought was placed into every detail on board. With an LOA of 138.8ft / 42.3m, The NINKASI yacht accommodates 10 guests in 5 staterooms, which are each appointed with the best in comfort and entertainment. Explore this top of the line yacht, built by luxury yacht builder Holland Jachtbouw, where meticulous work and creativity come together to create a floating sanctuary. Located in: South East Florida, NINKASI beckons all who seek the best in luxury travel.