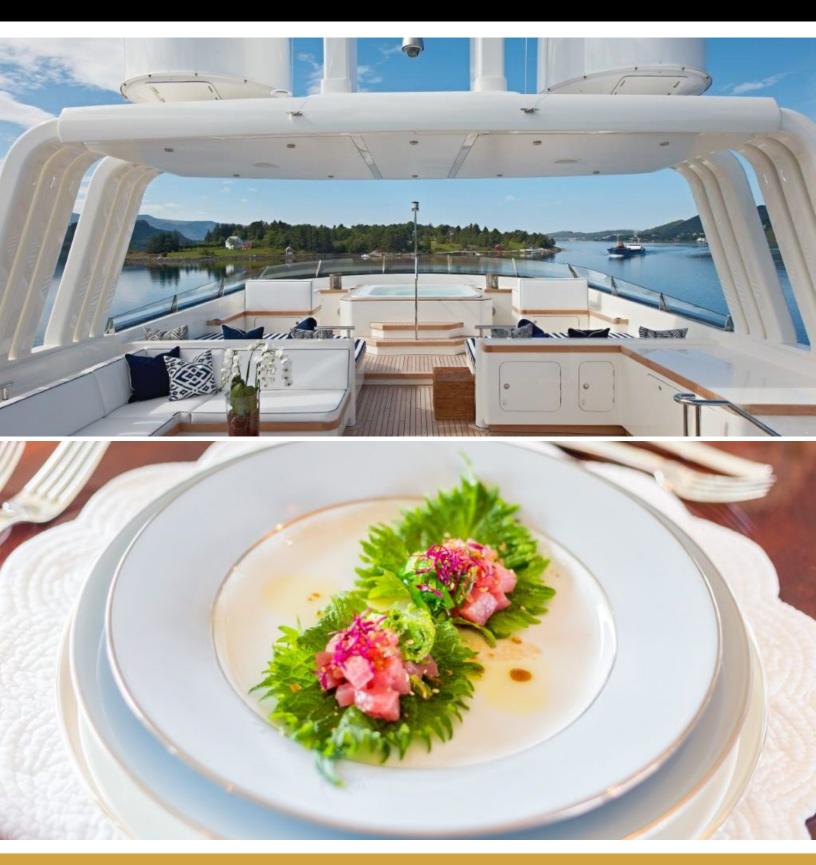

## ABOUT NINKASI

The NINKASI yacht brochure reveals a vessel of distinction, where careful thought was placed into every detail on board. With an LOA of 138.8ft / 42.3m, The NINKASI yacht accommodates 10 guests in 5 staterooms, which are each appointed with the best in comfort and entertainment. Explore this top of the line yacht, built by luxury yacht builder Holland Jachtbouw, where meticulous work and creativity come together to create a floating sanctuary. Located in: South East Florida, NINKASI beckons all who seek the best in luxury travel.