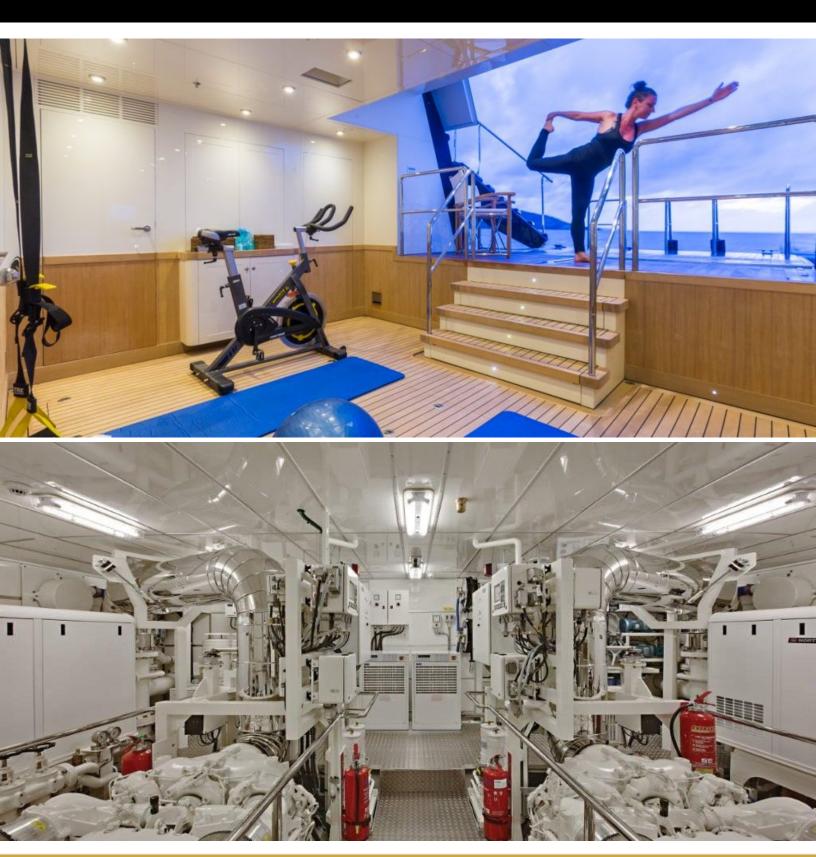

## ABOUT NINKASI

The NINKASI yacht brochure reveals a vessel of distinction, where careful thought was placed into every detail on board. With an LOA of 138.8ft / 42.3m, The NINKASI yacht accommodates 10 guests in 5 staterooms, which are each appointed with the best in comfort and entertainment. Explore this top of the line yacht, built by luxury yacht builder Holland Jachtbouw, where meticulous work and creativity come together to create a floating sanctuary. Located in: South East Florida, NINKASI beckons all who seek the best in luxury travel.