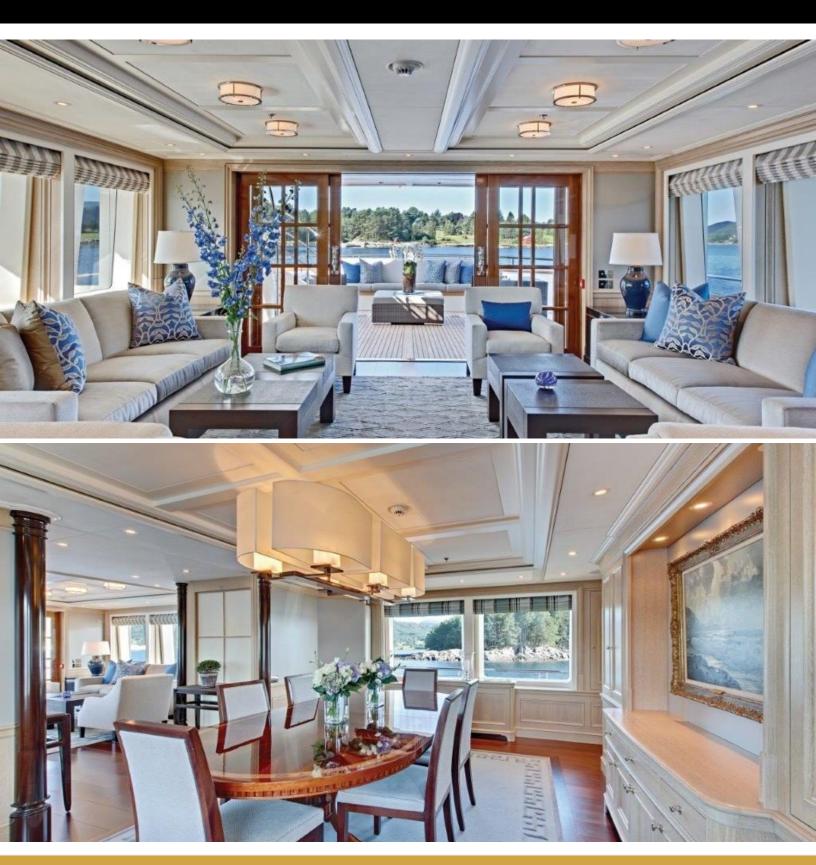

## ABOUT NINKASI

The NINKASI yacht brochure reveals a vessel of distinction, where careful thought was placed into every detail on board. With an LOA of 138.8ft / 42.3m, The NINKASI yacht accommodates 10 guests in 5 staterooms, which are each appointed with the best in comfort and entertainment. Explore this top of the line yacht, built by luxury yacht builder Holland Jachtbouw, where meticulous work and creativity come together to create a floating sanctuary. Located in: South East Florida, NINKASI beckons all who seek the best in luxury travel.