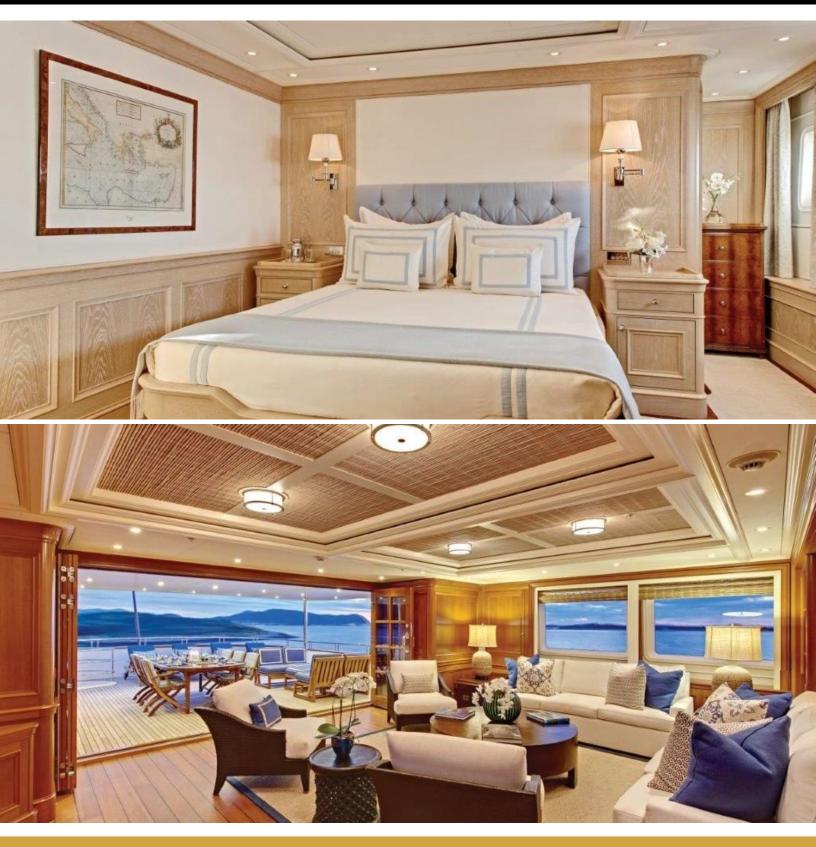

## ABOUT NINKASI

The NINKASI yacht brochure reveals a vessel of distinction, where careful thought was placed into every detail on board. With an LOA of 138.8ft / 42.3m, The NINKASI yacht accommodates 10 guests in 5 staterooms, which are each appointed with the best in comfort and entertainment. Explore this top of the line yacht, built by luxury yacht builder Holland Jachtbouw, where meticulous work and creativity come together to create a floating sanctuary. Located in: South East Florida, NINKASI beckons all who seek the best in luxury travel.