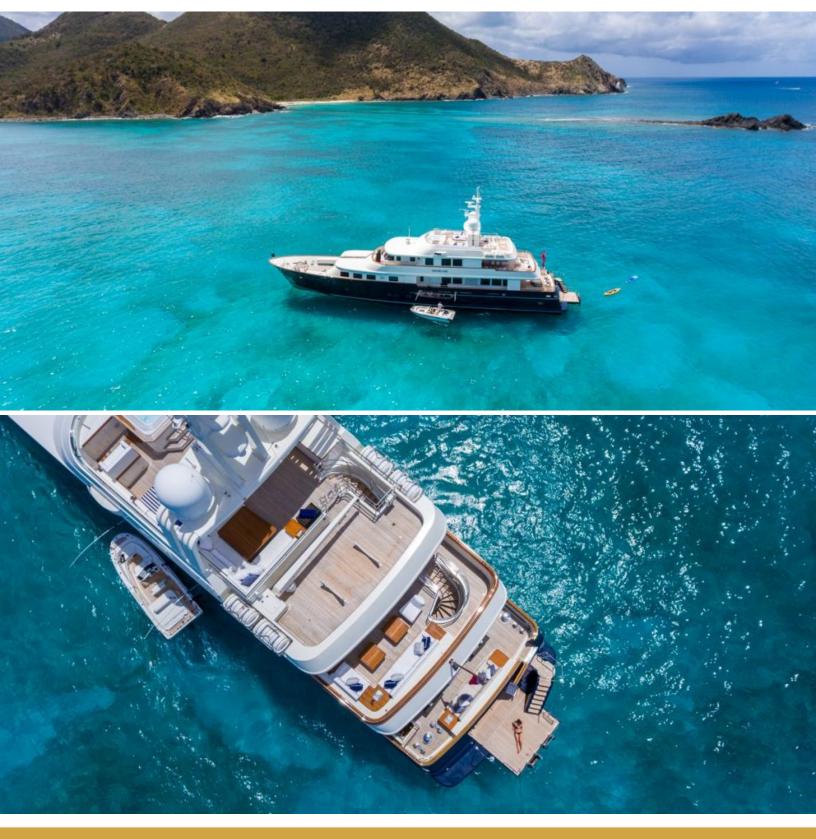

138.8 feet / 42.3 meters | Holland Jachtbouw | 2010

## ABOUT NINKASI

The NINKASI yacht brochure reveals a vessel of distinction, where careful thought was placed into every detail on board. With an LOA of 138.8ft / 42.3m, The NINKASI yacht accommodates 10 guests in 5 staterooms, which are each appointed with the best in comfort and entertainment. Explore this top of the line yacht, built by luxury yacht builder Holland Jachtbouw, where meticulous work and creativity come together to create a floating sanctuary. Located in: South East Florida, NINKASI beckons all who seek the best in luxury travel.