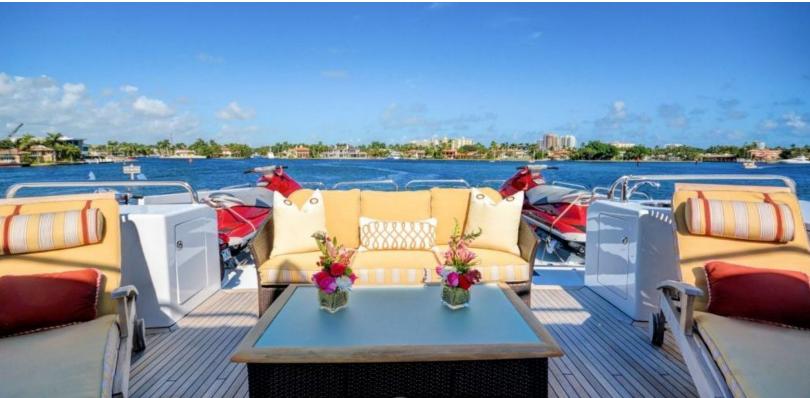

#### **ABOUT STAR SHIP 143 VAN MILL**

The STAR SHIP 143 Van Mill yacht brochure reveals a vessel of distinction, where careful thought was placed into every detail on board. With an LOA of 143ft / 43.6m, The STAR SHIP 143 Van Mill yacht accommodates 10 guests in 5 staterooms, which are each appointed with the best in comfort and entertainment. Explore this top of the line yacht, built by luxury yacht builder VAN MILL, where meticulous work and creativity come together to create a floating sanctuary. Located in: South East Florida, STAR SHIP 143 Van Mill beckons all who seek the best in luxury travel.