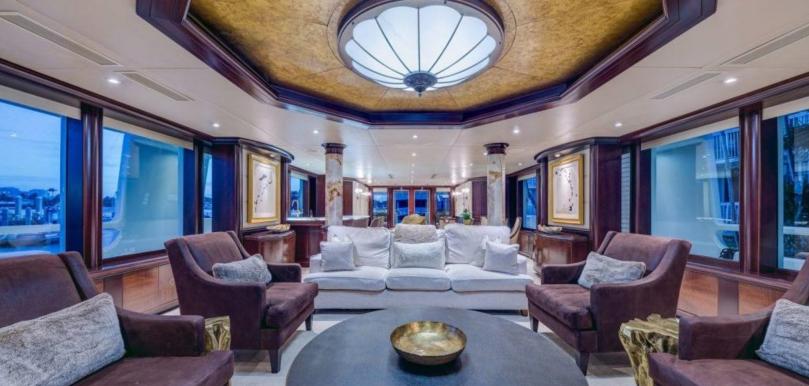

#### **ABOUT STAR SHIP 143 VAN MILL**

The STAR SHIP 143 Van Mill yacht brochure reveals a vessel of distinction, where careful thought was placed into every detail on board. With an LOA of 143ft / 43.6m, The STAR SHIP 143 Van Mill yacht accommodates 10 guests in 5 staterooms, which are each appointed with the best in comfort and entertainment. Explore this top of the line yacht, built by luxury yacht builder VAN MILL, where meticulous work and creativity come together to create a floating sanctuary. Located in: South East Florida, STAR SHIP 143 Van Mill beckons all who seek the best in luxury travel.