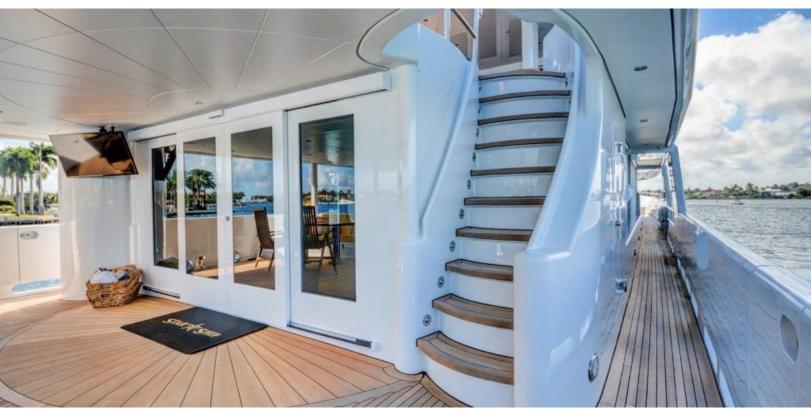

#### **ABOUT STAR SHIP 143 VAN MILL**

The STAR SHIP 143 Van Mill yacht brochure reveals a vessel of distinction, where careful thought was placed into every detail on board. With an LOA of 143ft / 43.6m, The STAR SHIP 143 Van Mill yacht accommodates 10 guests in 5 staterooms, which are each appointed with the best in comfort and entertainment. Explore this top of the line yacht, built by luxury yacht builder VAN MILL, where meticulous work and creativity come together to create a floating sanctuary. Located in: South East Florida, STAR SHIP 143 Van Mill beckons all who seek the best in luxury travel.