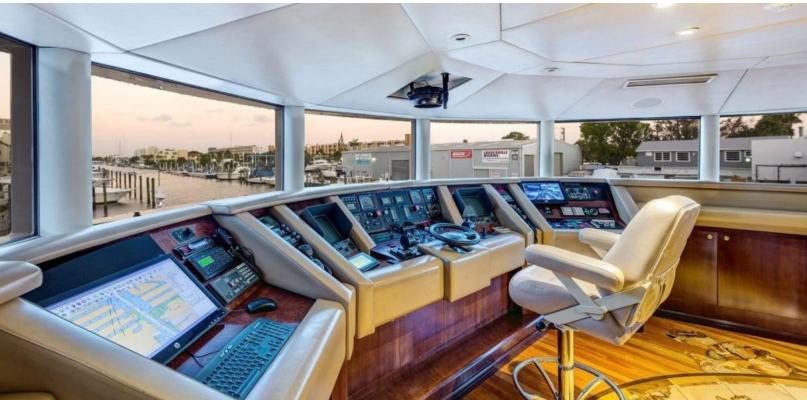

#### **ABOUT STAR SHIP 143 VAN MILL**

The STAR SHIP 143 Van Mill yacht brochure reveals a vessel of distinction, where careful thought was placed into every detail on board. With an LOA of 143ft / 43.6m, The STAR SHIP 143 Van Mill yacht accommodates 10 guests in 5 staterooms, which are each appointed with the best in comfort and entertainment. Explore this top of the line yacht, built by luxury yacht builder VAN MILL, where meticulous work and creativity come together to create a floating sanctuary. Located in: South East Florida, STAR SHIP 143 Van Mill beckons all who seek the best in luxury travel.