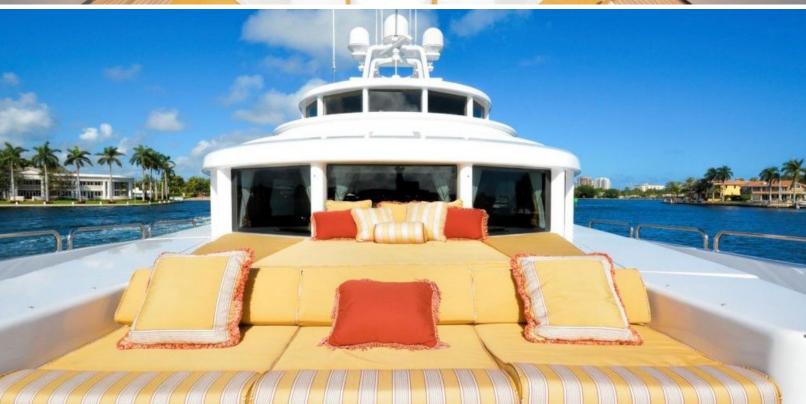

#### **ABOUT STAR SHIP 143 VAN MILL**

The STAR SHIP 143 Van Mill yacht brochure reveals a vessel of distinction, where careful thought was placed into every detail on board. With an LOA of 143ft / 43.6m, The STAR SHIP 143 Van Mill yacht accommodates 10 guests in 5 staterooms, which are each appointed with the best in comfort and entertainment. Explore this top of the line yacht, built by luxury yacht builder VAN MILL, where meticulous work and creativity come together to create a floating sanctuary. Located in: South East Florida, STAR SHIP 143 Van Mill beckons all who seek the best in luxury travel.