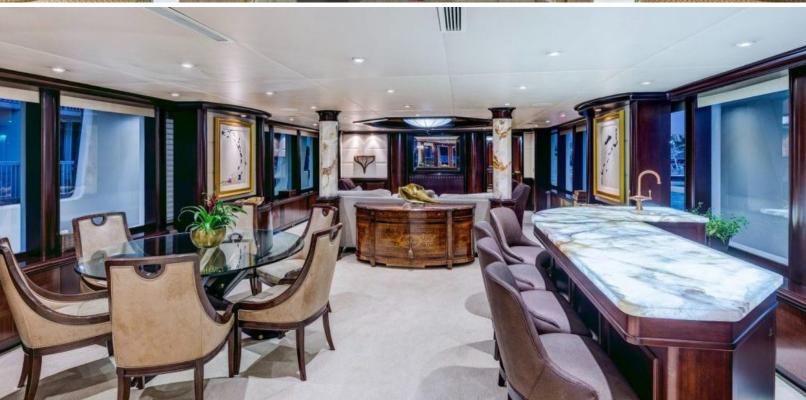

#### **ABOUT STAR SHIP 143 VAN MILL**

The STAR SHIP 143 Van Mill yacht brochure reveals a vessel of distinction, where careful thought was placed into every detail on board. With an LOA of 143ft / 43.6m, The STAR SHIP 143 Van Mill yacht accommodates 10 guests in 5 staterooms, which are each appointed with the best in comfort and entertainment. Explore this top of the line yacht, built by luxury yacht builder VAN MILL, where meticulous work and creativity come together to create a floating sanctuary. Located in: South East Florida, STAR SHIP 143 Van Mill beckons all who seek the best in luxury travel.