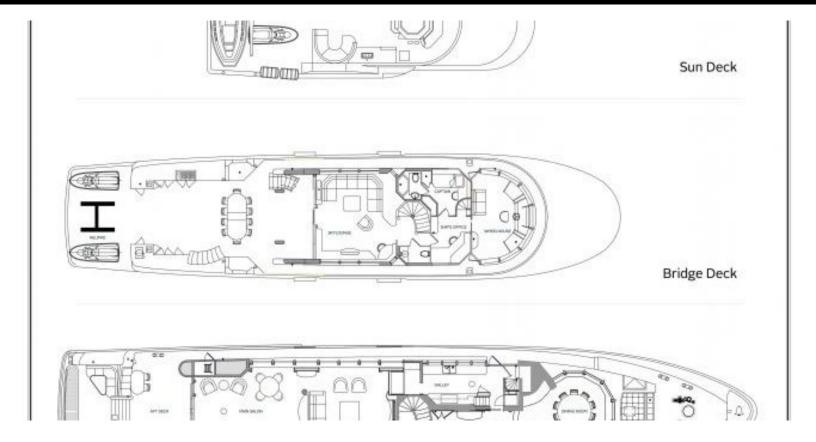

#### **SPECIFICATIONS**

Builder VAN MILL Built / Refits 1988 / 2015 Length 143 ft / 43.6 m 27 ft / 8.2 m Beam 7 ft / 2.1 m Draft **Gross Tonnage** 371 **Naval Architect Exterior Stylist** Interior Stylist Hull Aluminum