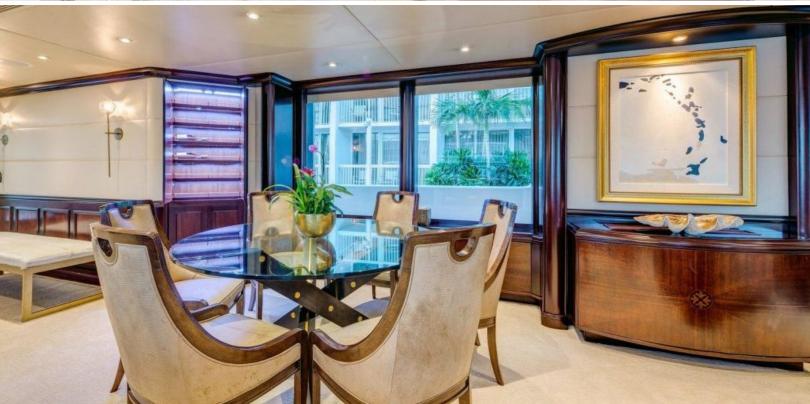

#### **ABOUT STAR SHIP 143 VAN MILL**

The STAR SHIP 143 Van Mill yacht brochure reveals a vessel of distinction, where careful thought was placed into every detail on board. With an LOA of 143ft / 43.6m, The STAR SHIP 143 Van Mill yacht accommodates 10 guests in 5 staterooms, which are each appointed with the best in comfort and entertainment. Explore this top of the line yacht, built by luxury yacht builder VAN MILL, where meticulous work and creativity come together to create a floating sanctuary. Located in: South East Florida, STAR SHIP 143 Van Mill beckons all who seek the best in luxury travel.