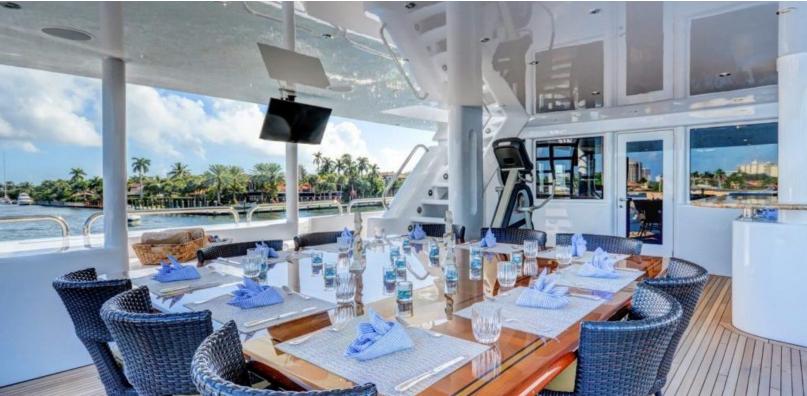

#### **ABOUT STAR SHIP 143 VAN MILL**

The STAR SHIP 143 Van Mill yacht brochure reveals a vessel of distinction, where careful thought was placed into every detail on board. With an LOA of 143ft / 43.6m, The STAR SHIP 143 Van Mill yacht accommodates 10 guests in 5 staterooms, which are each appointed with the best in comfort and entertainment. Explore this top of the line yacht, built by luxury yacht builder VAN MILL, where meticulous work and creativity come together to create a floating sanctuary. Located in: South East Florida, STAR SHIP 143 Van Mill beckons all who seek the best in luxury travel.