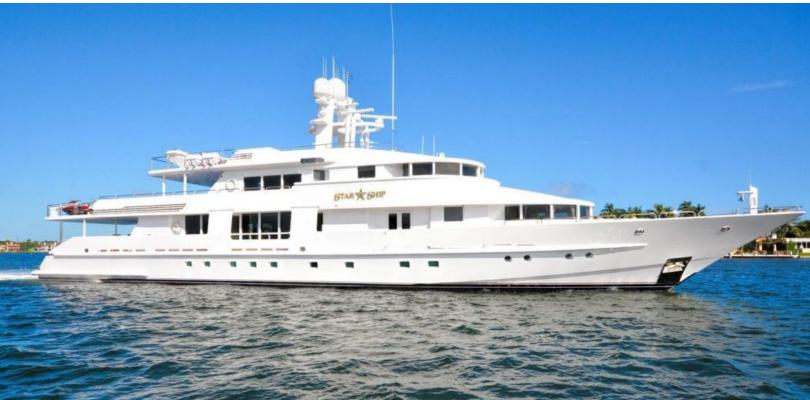

143 feet / 43.6 meters | VAN MILL | 1988

10 GUESTS

**5 STATEROOMS** 

10 CREW

17 KNOTS

#### **ABOUT STAR SHIP 143 VAN MILL**

The STAR SHIP 143 Van Mill yacht brochure reveals a vessel of distinction, where careful thought was placed into every detail on board. With an LOA of 143ft / 43.6m, The STAR SHIP 143 Van Mill yacht accommodates 10 guests in 5 staterooms, which are each appointed with the best in comfort and entertainment. Explore this top of the line yacht, built by luxury yacht builder VAN MILL, where meticulous work and creativity come together to create a floating sanctuary. Located in: South East Florida, STAR SHIP 143 Van Mill beckons all who seek the best in luxury travel.