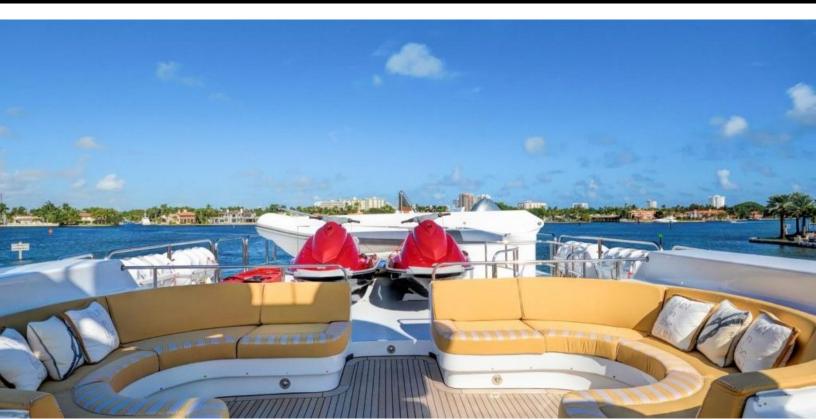

#### **ABOUT STAR SHIP 143 VAN MILL**

The STAR SHIP 143 Van Mill yacht brochure reveals a vessel of distinction, where careful thought was placed into every detail on board. With an LOA of 143ft / 43.6m, The STAR SHIP 143 Van Mill yacht accommodates 10 guests in 5 staterooms, which are each appointed with the best in comfort and entertainment. Explore this top of the line yacht, built by luxury yacht builder VAN MILL, where meticulous work and creativity come together to create a floating sanctuary. Located in: South East Florida, STAR SHIP 143 Van Mill beckons all who seek the best in luxury travel.