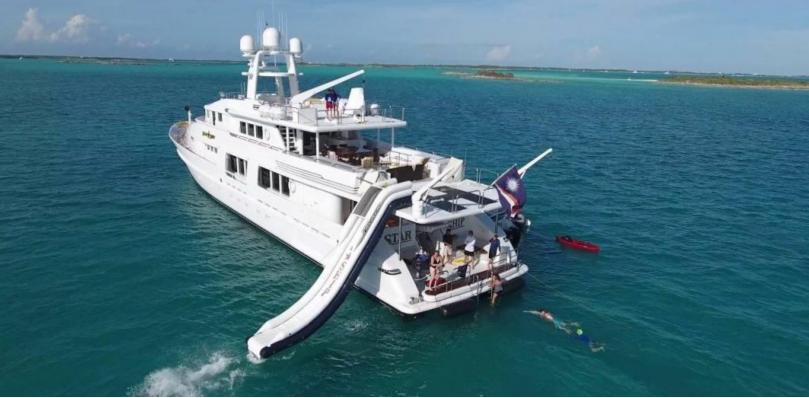

143 feet / 43.6 meters | VAN MILL | 1988

10 GUESTS

**5 STATEROOMS** 

10 CREW

17 KNOTS

#### **ABOUT STAR SHIP 143 VAN MILL**

The STAR SHIP 143 Van Mill yacht brochure reveals a vessel of distinction, where careful thought was placed into every detail on board. With an LOA of 143ft / 43.6m, The STAR SHIP 143 Van Mill yacht accommodates 10 guests in 5 staterooms, which are each appointed with the best in comfort and entertainment. Explore this top of the line yacht, built by luxury yacht builder VAN MILL, where meticulous work and creativity come together to create a floating sanctuary. Located in: South East Florida, STAR SHIP 143 Van Mill beckons all who seek the best in luxury travel.