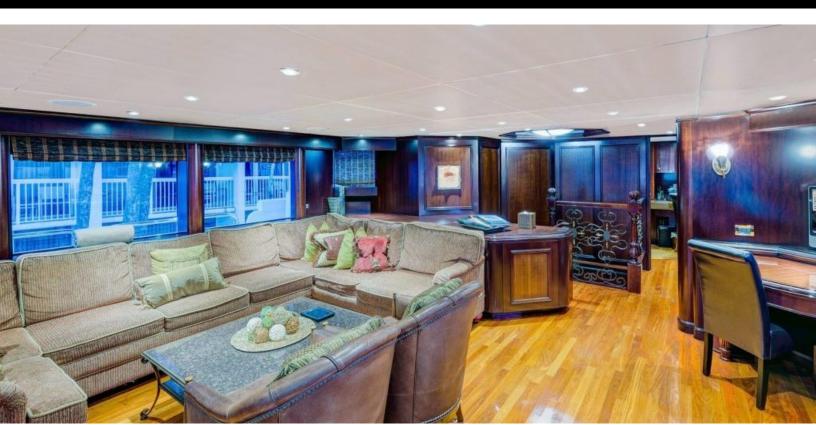

#### **ABOUT STAR SHIP 143 VAN MILL**

The STAR SHIP 143 Van Mill yacht brochure reveals a vessel of distinction, where careful thought was placed into every detail on board. With an LOA of 143ft / 43.6m, The STAR SHIP 143 Van Mill yacht accommodates 10 guests in 5 staterooms, which are each appointed with the best in comfort and entertainment. Explore this top of the line yacht, built by luxury yacht builder VAN MILL, where meticulous work and creativity come together to create a floating sanctuary. Located in: South East Florida, STAR SHIP 143 Van Mill beckons all who seek the best in luxury travel.