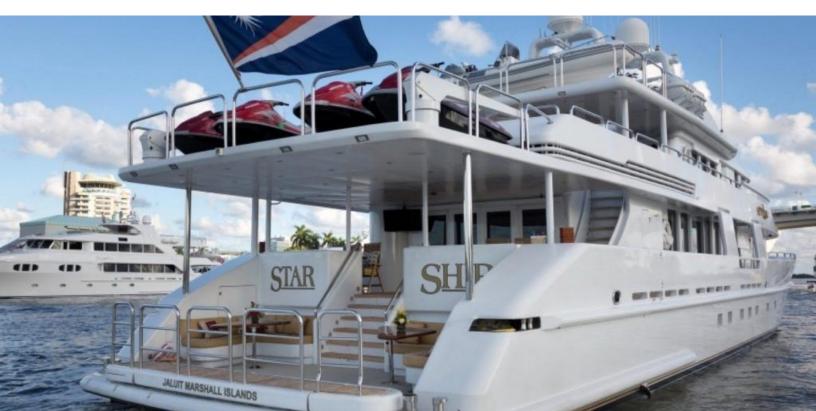

come together to create a floating sanctuary. Located in: South East Florida, STAR SHIP 143 Van Mill beckons all who seek the best in luxury travel.

**ASKING PRICE** 

**CHARTER RATE** 

For Info Please Inquire

For Info Please Inquire

#### **SPECIFICATIONS**

Builder VAN MILL Built / Refits 1988 / 2015 Length 143 ft / 43.6 m 27 ft / 8.2 m Beam 7 ft / 2.1 m Draft **Gross Tonnage** 371 **Naval Architect Exterior Stylist** Interior Stylist Hull Aluminum

Classification -

Flag Marshall Islands

The STAR SHIP 143 Van Mill yacht brochure has been provided for informational use only and may not be used for contract purposes. Please contact your yacht broker at Merle Wood & Associates for additional information and availability.

web@merlewood.com



143 feet / 43.6 meters | VAN MILL | 1988





The STAR SHIP 143 Van Mill yacht brochure has been provided for informational use only and may not be used for contract purposes. Please contact your yacht broker at Merle Wood & Associates for additional information and availability.

web@merlewood.com



143 feet / 43.6 meters | VAN MILL | 1988





The STAR SHIP 143 Van Mill yacht brochure has been provided for informational use only and may not be used for contract purposes. Please contact your yacht broker at Merle Wood & Associates for additional information and availability.

web@merlewood.com



143 feet / 43.6 meters | VAN MILL | 1988





The STAR SHIP 143 Van Mill yacht brochure has been provided for informational use only and may not be used for contract purposes. Please contact your yacht broker at Merle Wood & Associates