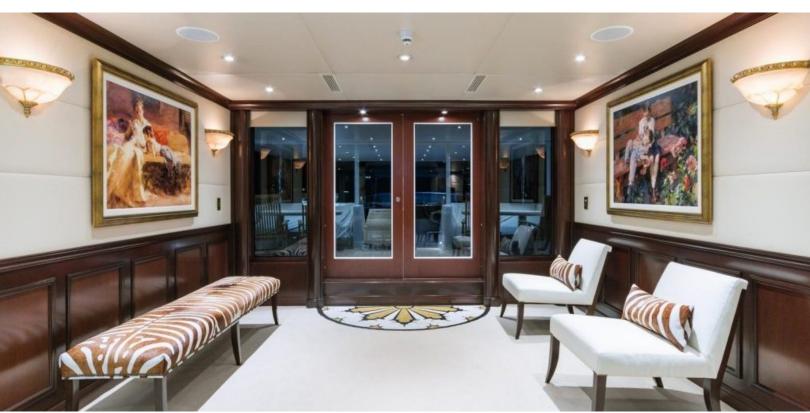

#### **ABOUT STAR SHIP 143 VAN MILL**

The STAR SHIP 143 Van Mill yacht brochure reveals a vessel of distinction, where careful thought was placed into every detail on board. With an LOA of 143ft / 43.6m, The STAR SHIP 143 Van Mill yacht accommodates 10 guests in 5 staterooms, which are each appointed with the best in comfort and entertainment. Explore this top of the line yacht, built by luxury yacht builder VAN MILL, where meticulous work and creativity come together to create a floating sanctuary. Located in: South East Florida, STAR SHIP 143 Van Mill beckons all who seek the best in luxury travel.