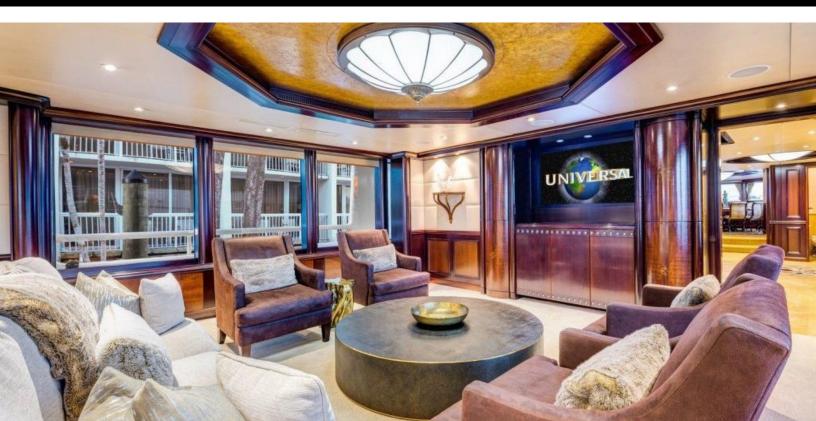

#### **ABOUT STAR SHIP 143 VAN MILL**

The STAR SHIP 143 Van Mill yacht brochure reveals a vessel of distinction, where careful thought was placed into every detail on board. With an LOA of 143ft / 43.6m, The STAR SHIP 143 Van Mill yacht accommodates 10 guests in 5 staterooms, which are each appointed with the best in comfort and entertainment. Explore this top of the line yacht, built by luxury yacht builder VAN MILL, where meticulous work and creativity come together to create a floating sanctuary. Located in: South East Florida, STAR SHIP 143 Van Mill beckons all who seek the best in luxury travel.