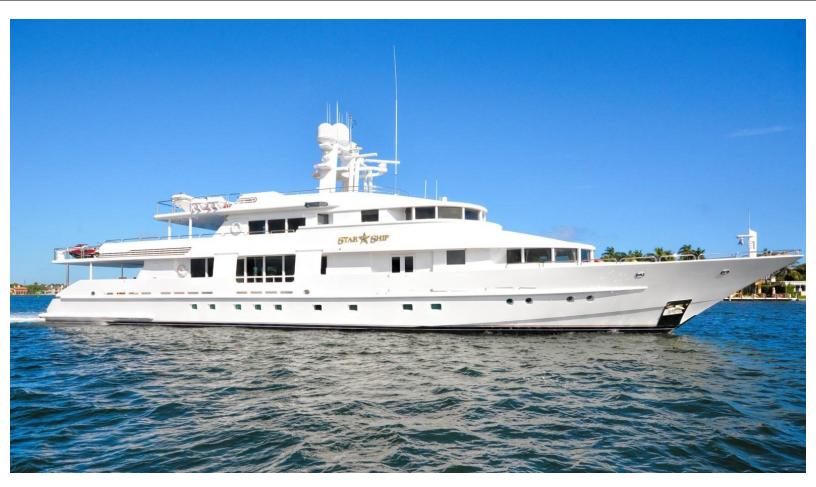

143 feet / 43.6 meters | VAN MILL | 1988

10 GUESTS

**5 STATEROOMS** 

10 CREW

17 KNOTS

#### **ABOUT STAR SHIP 143 VAN MILL**

The STAR SHIP 143 Van Mill yacht brochure reveals a vessel of distinction, where careful thought was placed into every detail on board. With an LOA of 143ft / 43.6m, The STAR SHIP 143 Van Mill yacht accommodates 10 guests in 5 staterooms, which are each appointed with the best in comfort and entertainment. Explore this top of the line yacht, built by luxury yacht builder VAN MILL, where meticulous work and creativity come together to create a floating sanctuary. Located in: South East Florida, STAR SHIP 143 Van Mill beckons all who seek the best in luxury travel.