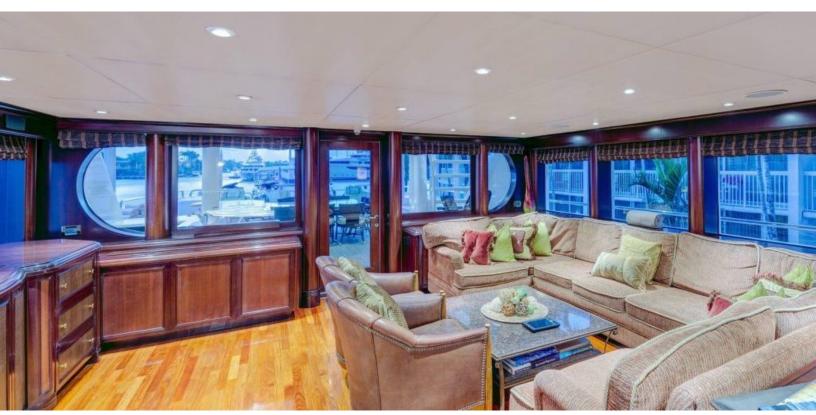

#### **ABOUT STAR SHIP 143 VAN MILL**

The STAR SHIP 143 Van Mill yacht brochure reveals a vessel of distinction, where careful thought was placed into every detail on board. With an LOA of 143ft / 43.6m, The STAR SHIP 143 Van Mill yacht accommodates 10 guests in 5 staterooms, which are each appointed with the best in comfort and entertainment. Explore this top of the line yacht, built by luxury yacht builder VAN MILL, where meticulous work and creativity come together to create a floating sanctuary. Located in: South East Florida, STAR SHIP 143 Van Mill beckons all who seek the best in luxury travel.