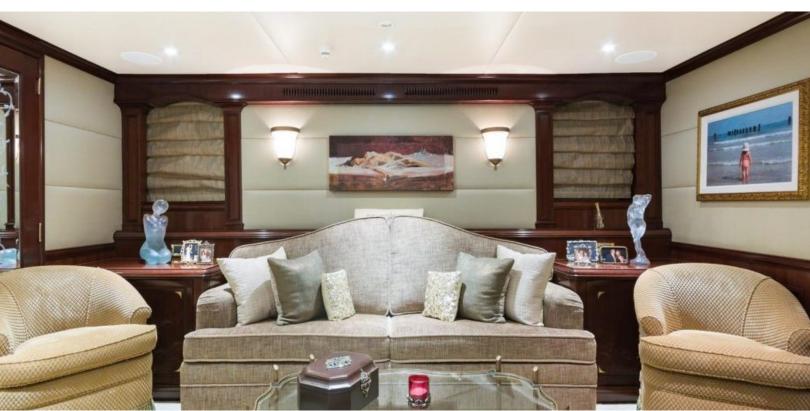

#### **ABOUT STAR SHIP 143 VAN MILL**

The STAR SHIP 143 Van Mill yacht brochure reveals a vessel of distinction, where careful thought was placed into every detail on board. With an LOA of 143ft / 43.6m, The STAR SHIP 143 Van Mill yacht accommodates 10 guests in 5 staterooms, which are each appointed with the best in comfort and entertainment. Explore this top of the line yacht, built by luxury yacht builder VAN MILL, where meticulous work and creativity come together to create a floating sanctuary. Located in: South East Florida, STAR SHIP 143 Van Mill beckons all who seek the best in luxury travel.