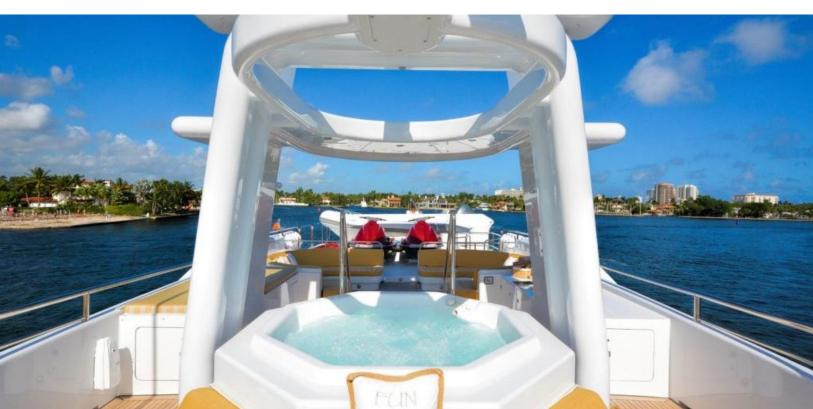

#### **ABOUT STAR SHIP 143 VAN MILL**

The STAR SHIP 143 Van Mill yacht brochure reveals a vessel of distinction, where careful thought was placed into every detail on board. With an LOA of 143ft / 43.6m, The STAR SHIP 143 Van Mill yacht accommodates 10 guests in 5 staterooms, which are each appointed with the best in comfort and entertainment. Explore this top of the line yacht, built by luxury yacht builder VAN MILL, where meticulous work and creativity come together to create a floating sanctuary. Located in: South East Florida, STAR SHIP 143 Van Mill beckons all who seek the best in luxury travel.