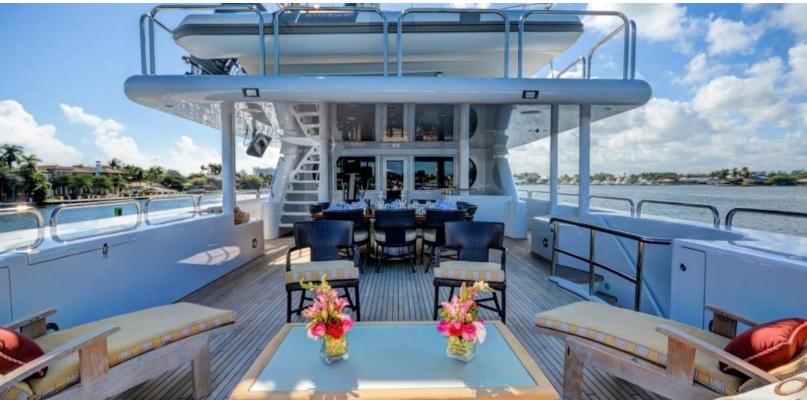

#### **ABOUT STAR SHIP 143 VAN MILL**

The STAR SHIP 143 Van Mill yacht brochure reveals a vessel of distinction, where careful thought was placed into every detail on board. With an LOA of 143ft / 43.6m, The STAR SHIP 143 Van Mill yacht accommodates 10 guests in 5 staterooms, which are each appointed with the best in comfort and entertainment. Explore this top of the line yacht, built by luxury yacht builder VAN MILL, where meticulous work and creativity come together to create a floating sanctuary. Located in: South East Florida, STAR SHIP 143 Van Mill beckons all who seek the best in luxury travel.