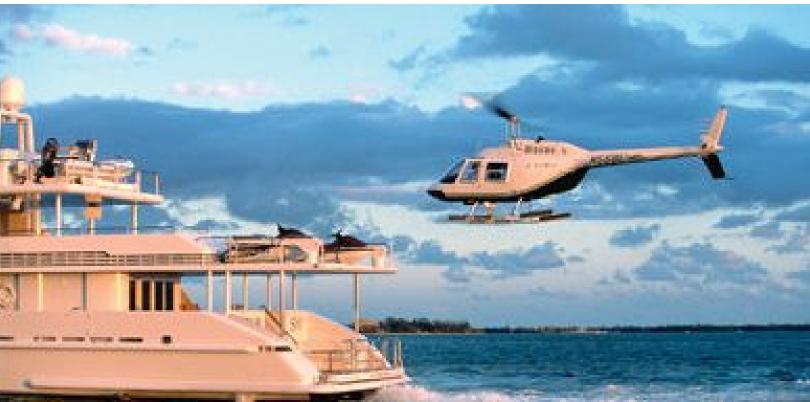

#### **ABOUT STAR SHIP 143 VAN MILL**

The STAR SHIP 143 Van Mill yacht brochure reveals a vessel of distinction, where careful thought was placed into every detail on board. With an LOA of 143ft / 43.6m, The STAR SHIP 143 Van Mill yacht accommodates 10 guests in 5 staterooms, which are each appointed with the best in comfort and entertainment. Explore this top of the line yacht, built by luxury yacht builder VAN MILL, where meticulous work and creativity come together to create a floating sanctuary. Located in: South East Florida, STAR SHIP 143 Van Mill beckons all who seek the best in luxury travel.