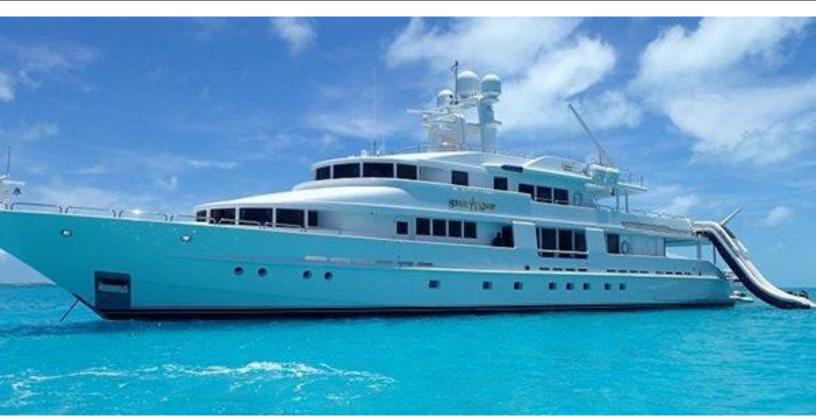

143 feet / 43.6 meters | VAN MILL | 1988

10 GUESTS

**5 STATEROOMS** 

10 CREW

17 KNOTS

#### **ABOUT STAR SHIP 143 VAN MILL**

The STAR SHIP 143 Van Mill yacht brochure reveals a vessel of distinction, where careful thought was placed into every detail on board. With an LOA of 143ft / 43.6m, The STAR SHIP 143 Van Mill yacht accommodates 10 guests in 5 staterooms, which are each appointed with the best in comfort and entertainment. Explore this top of the line yacht, built by luxury yacht builder VAN MILL, where meticulous work and creativity come together to create a floating sanctuary. Located in: South East Florida, STAR SHIP 143 Van Mill beckons all who seek the best in luxury travel.