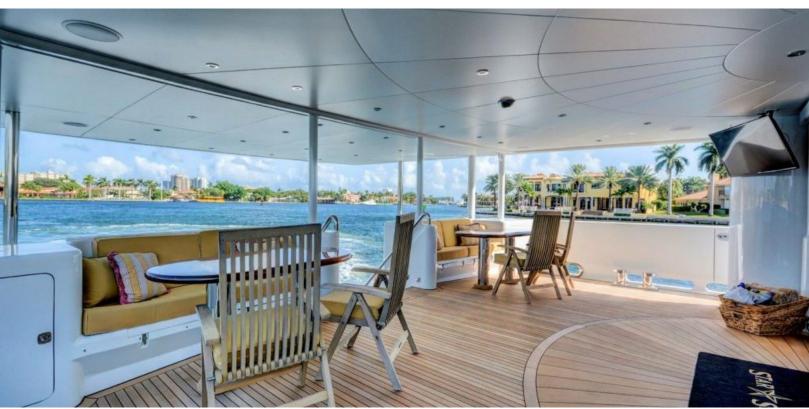

#### **ABOUT STAR SHIP 143 VAN MILL**

The STAR SHIP 143 Van Mill yacht brochure reveals a vessel of distinction, where careful thought was placed into every detail on board. With an LOA of 143ft / 43.6m, The STAR SHIP 143 Van Mill yacht accommodates 10 guests in 5 staterooms, which are each appointed with the best in comfort and entertainment. Explore this top of the line yacht, built by luxury yacht builder VAN MILL, where meticulous work and creativity come together to create a floating sanctuary. Located in: South East Florida, STAR SHIP 143 Van Mill beckons all who seek the best in luxury travel.