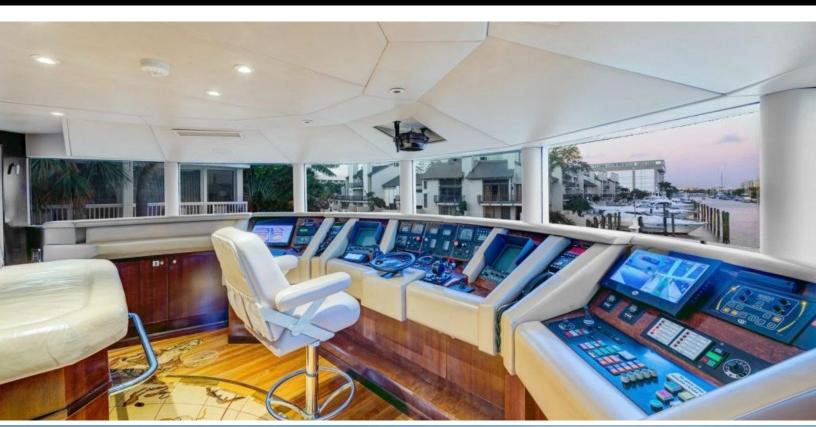

#### **ABOUT STAR SHIP 143 VAN MILL**

The STAR SHIP 143 Van Mill yacht brochure reveals a vessel of distinction, where careful thought was placed into every detail on board. With an LOA of 143ft / 43.6m, The STAR SHIP 143 Van Mill yacht accommodates 10 guests in 5 staterooms, which are each appointed with the best in comfort and entertainment. Explore this top of the line yacht, built by luxury yacht builder VAN MILL, where meticulous work and creativity come together to create a floating sanctuary. Located in: South East Florida, STAR SHIP 143 Van Mill beckons all who seek the best in luxury travel.