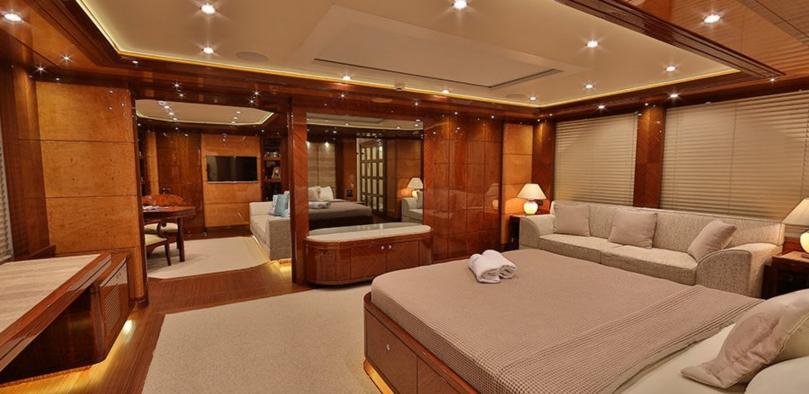

#### **ABOUT ELADA**

The ELADA yacht brochure reveals a vessel of distinction, where careful thought was placed into every detail on board. With an LOA of 147.6ft / 45m, The ELADA yacht accommodates 12 guests in 6 staterooms, which are each appointed with the best in comfort and entertainment. Explore this top of the line yacht, built by luxury yacht builder Bilgin Yachts, where meticulous work and creativity come together to create a floating sanctuary. Located in: Southern Europe, ELADA beckons all who seek the best in luxury travel.