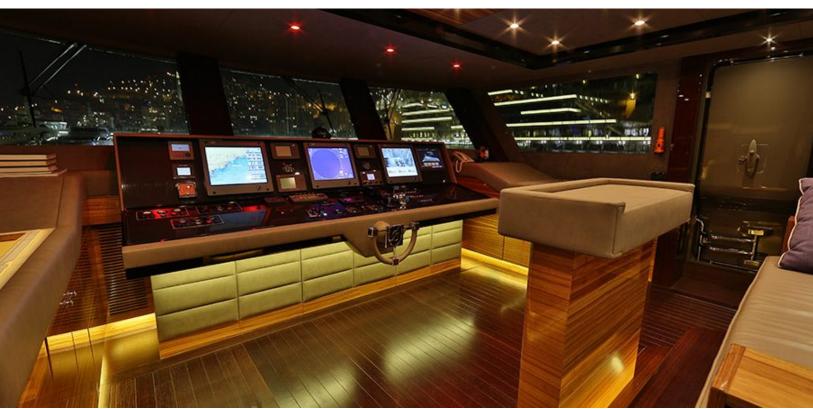

#### **ABOUT ELADA**

The ELADA yacht brochure reveals a vessel of distinction, where careful thought was placed into every detail on board. With an LOA of 147.6ft / 45m, The ELADA yacht accommodates 12 guests in 6 staterooms, which are each appointed with the best in comfort and entertainment. Explore this top of the line yacht, built by luxury yacht builder Bilgin Yachts, where meticulous work and creativity come together to create a floating sanctuary. Located in: Southern Europe, ELADA beckons all who seek the best in luxury travel.

web@merlewood.com

147.6 feet / 45 meters | Bilgin Yachts | 2014

The ELADA yacht brochure has been provided for informational use only and may not be used for contract purposes. Please contact your yacht broker at Merle Wood & Associates for additional information and availability.