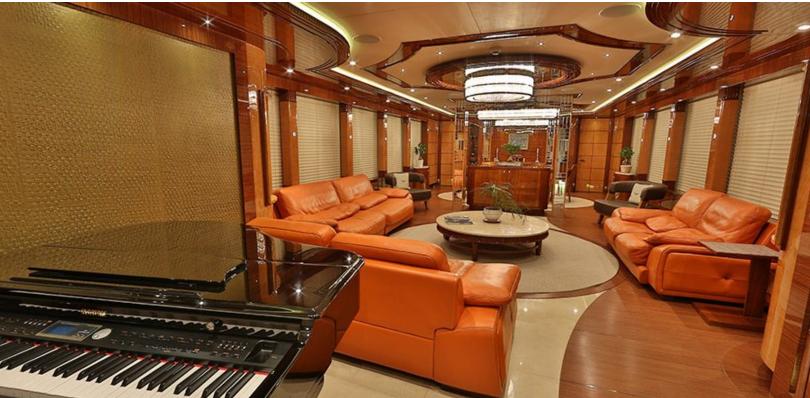

#### **ABOUT ELADA**

The ELADA yacht brochure reveals a vessel of distinction, where careful thought was placed into every detail on board. With an LOA of 147.6ft / 45m, The ELADA yacht accommodates 12 guests in 6 staterooms, which are each appointed with the best in comfort and entertainment. Explore this top of the line yacht, built by luxury yacht builder Bilgin Yachts, where meticulous work and creativity come together to create a floating sanctuary. Located in: Southern Europe, ELADA beckons all who seek the best in luxury travel.