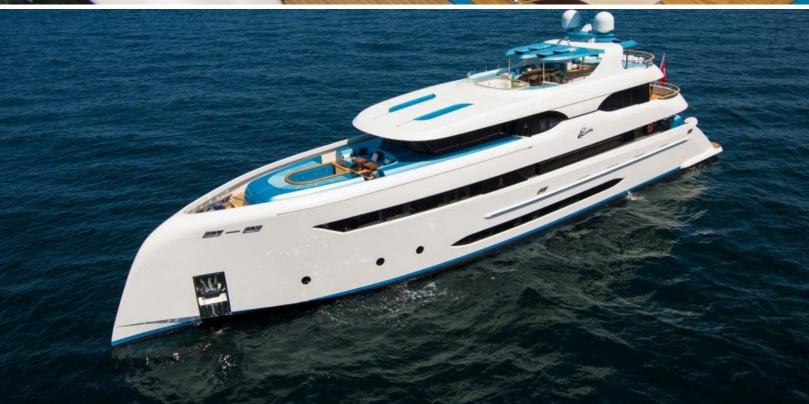

147.6 feet / 45 meters | Bilgin Yachts | 2014

12 GUESTS

6 STATEROOMS

10 CREW

18 KNOTS

#### **ABOUT ELADA**

The ELADA yacht brochure reveals a vessel of distinction, where careful thought was placed into every detail on board. With an LOA of 147.6ft / 45m, The ELADA yacht accommodates 12 guests in 6 staterooms, which are each appointed with the best in comfort and entertainment. Explore this top of the line yacht, built by luxury yacht builder Bilgin Yachts, where meticulous work and creativity come together to create a floating sanctuary. Located in: Southern Europe, ELADA beckons all who seek the best in luxury travel.

#### **SPECIFICATIONS**

Builder Bilgin Yachts Built / Refits 2014 / -Length 147.6 ft / 45 m Beam 27.9 ft / 8.5 m Draft 6.1 ft / 1.9 m

**Gross Tonnage** 388 **Naval Architect Exterior Stylist** Interior Stylist