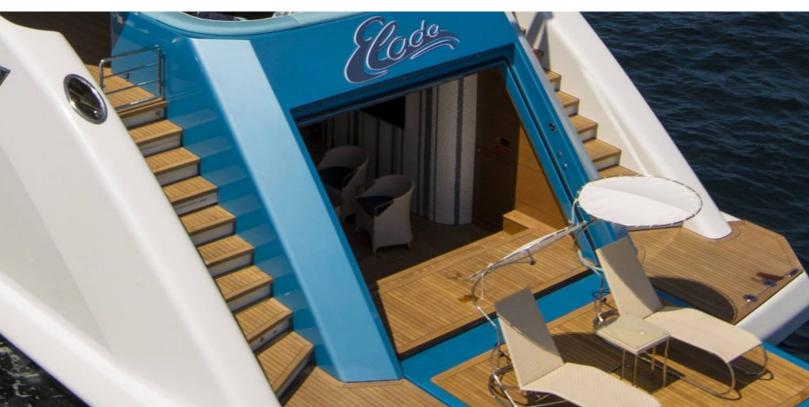

#### **ABOUT ELADA**

The ELADA yacht brochure reveals a vessel of distinction, where careful thought was placed into every detail on board. With an LOA of 147.6ft / 45m, The ELADA yacht accommodates 12 guests in 6 staterooms, which are each appointed with the best in comfort and entertainment. Explore this top of the line yacht, built by luxury yacht builder Bilgin Yachts, where meticulous work and creativity come together to create a floating sanctuary. Located in: Southern Europe, ELADA beckons all who seek the best in luxury travel.