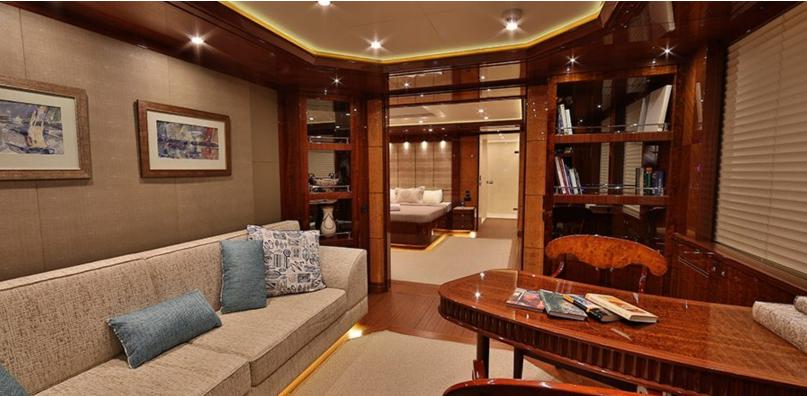

#### **ABOUT ELADA**

The ELADA yacht brochure reveals a vessel of distinction, where careful thought was placed into every detail on board. With an LOA of 147.6ft / 45m, The ELADA yacht accommodates 12 guests in 6 staterooms, which are each appointed with the best in comfort and entertainment. Explore this top of the line yacht, built by luxury yacht builder Bilgin Yachts, where meticulous work and creativity come together to create a floating sanctuary. Located in: Southern Europe, ELADA beckons all who seek the best in luxury travel.