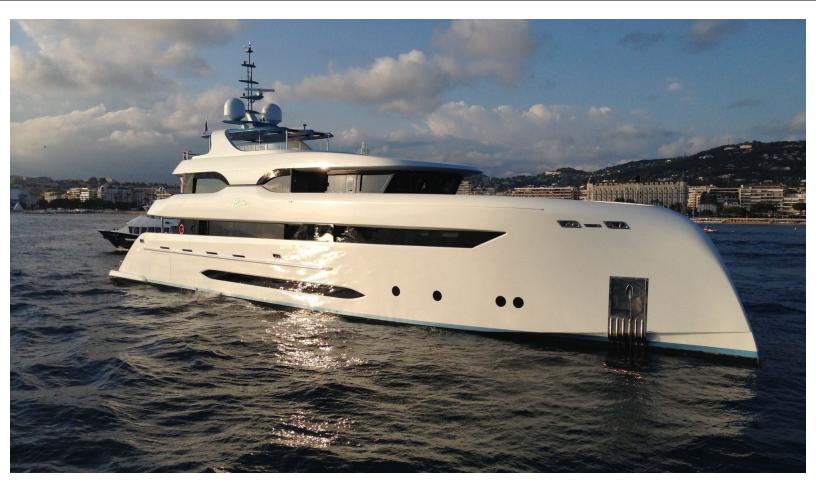

147.6 feet / 45 meters | Bilgin Yachts | 2014

12 GUESTS

6 STATEROOMS

10 CREW

18 KNOTS

#### **ABOUT ELADA**

The ELADA yacht brochure reveals a vessel of distinction, where careful thought was placed into every detail on board. With an LOA of 147.6ft / 45m, The ELADA yacht accommodates 12 guests in 6 staterooms, which are each appointed with the best in comfort and entertainment. Explore this top of the line yacht, built by luxury yacht builder Bilgin Yachts, where meticulous work and creativity come together to create a floating sanctuary. Located in: Southern Europe, ELADA beckons all who seek the best in luxury travel.