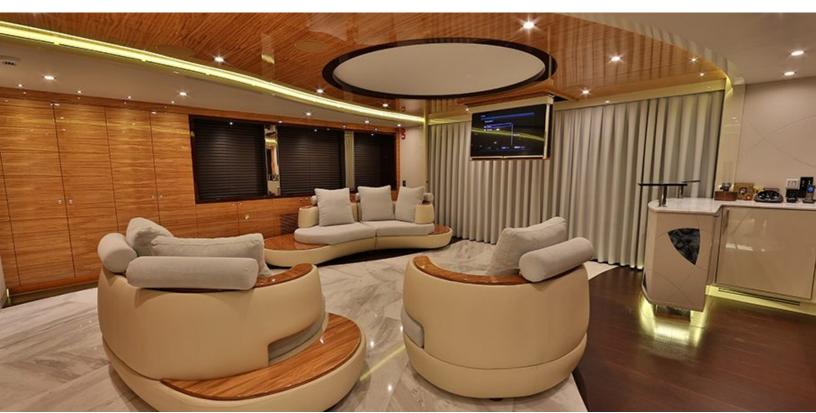

#### **ABOUT ELADA**

The ELADA yacht brochure reveals a vessel of distinction, where careful thought was placed into every detail on board. With an LOA of 147.6ft / 45m, The ELADA yacht accommodates 12 guests in 6 staterooms, which are each appointed with the best in comfort and entertainment. Explore this top of the line yacht, built by luxury yacht builder Bilgin Yachts, where meticulous work and creativity come together to create a floating sanctuary. Located in: Southern Europe, ELADA beckons all who seek the best in luxury travel.

web@merlewood.com

147.6 feet / 45 meters | Bilgin Yachts | 2014

The ELADA yacht brochure has been provided for informational use only and may not be used for contract purposes. Please contact your yacht broker at Merle Wood & Associates for additional information and availability.