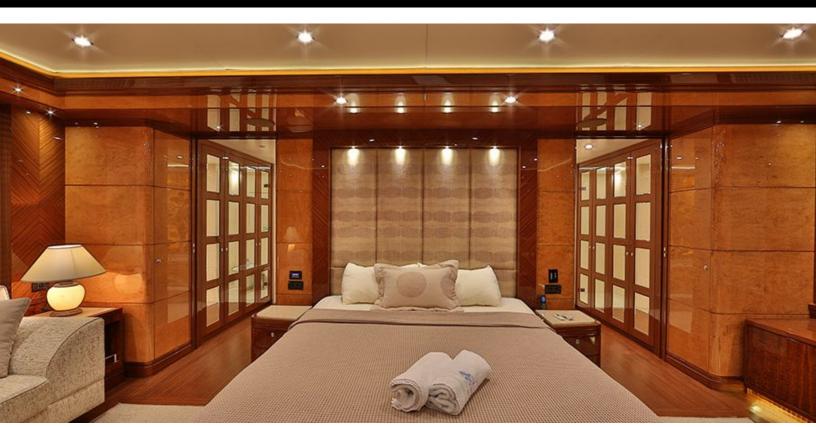

#### **ABOUT ELADA**

The ELADA yacht brochure reveals a vessel of distinction, where careful thought was placed into every detail on board. With an LOA of 147.6ft / 45m, The ELADA yacht accommodates 12 guests in 6 staterooms, which are each appointed with the best in comfort and entertainment. Explore this top of the line yacht, built by luxury yacht builder Bilgin Yachts, where meticulous work and creativity come together to create a floating sanctuary. Located in: Southern Europe, ELADA beckons all who seek the best in luxury travel.