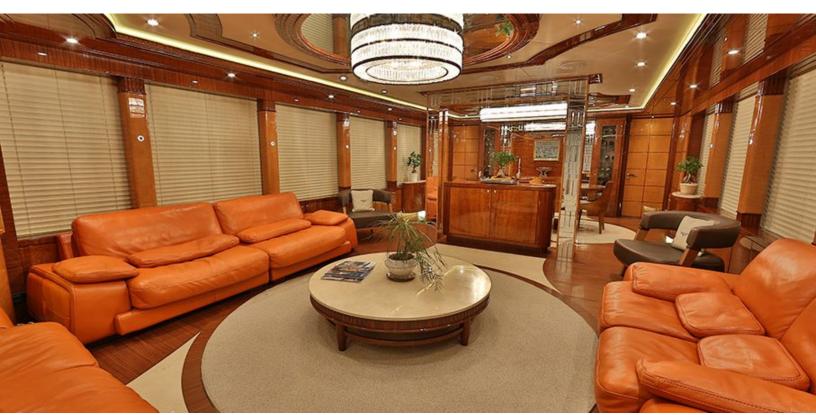

#### **ABOUT ELADA**

The ELADA yacht brochure reveals a vessel of distinction, where careful thought was placed into every detail on board. With an LOA of 147.6ft / 45m, The ELADA yacht accommodates 12 guests in 6 staterooms, which are each appointed with the best in comfort and entertainment. Explore this top of the line yacht, built by luxury yacht builder Bilgin Yachts, where meticulous work and creativity come together to create a floating sanctuary. Located in: Southern Europe, ELADA beckons all who seek the best in luxury travel.