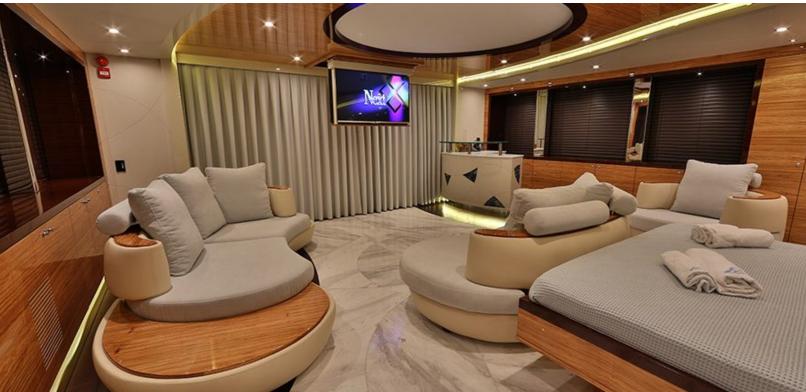

#### **ABOUT ELADA**

The ELADA yacht brochure reveals a vessel of distinction, where careful thought was placed into every detail on board. With an LOA of 147.6ft / 45m, The ELADA yacht accommodates 12 guests in 6 staterooms, which are each appointed with the best in comfort and entertainment. Explore this top of the line yacht, built by luxury yacht builder Bilgin Yachts, where meticulous work and creativity come together to create a floating sanctuary. Located in: Southern Europe, ELADA beckons all who seek the best in luxury travel.

web@merlewood.com

147.6 feet / 45 meters | Bilgin Yachts | 2014

The ELADA yacht brochure has been provided for informational use only and may not be used for contract purposes. Please contact your yacht broker at Merle Wood & Associates for additional information and availability.