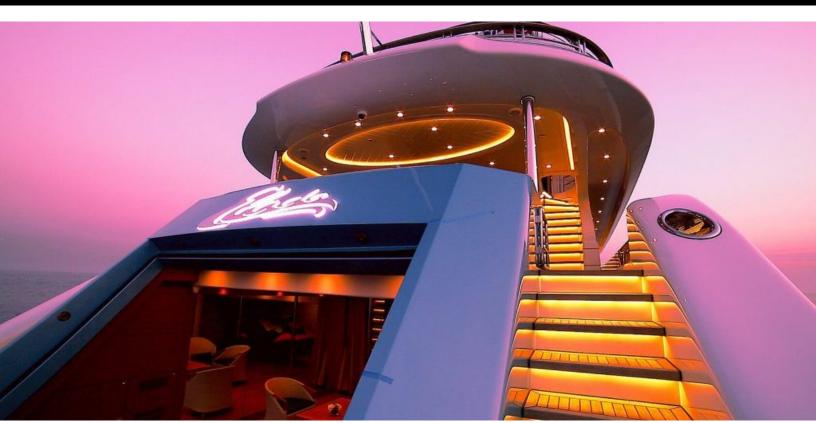

#### **ABOUT ELADA**

The ELADA yacht brochure reveals a vessel of distinction, where careful thought was placed into every detail on board. With an LOA of 147.6ft / 45m, The ELADA yacht accommodates 12 guests in 6 staterooms, which are each appointed with the best in comfort and entertainment. Explore this top of the line yacht, built by luxury yacht builder Bilgin Yachts, where meticulous work and creativity come together to create a floating sanctuary. Located in: Southern Europe, ELADA beckons all who seek the best in luxury travel.