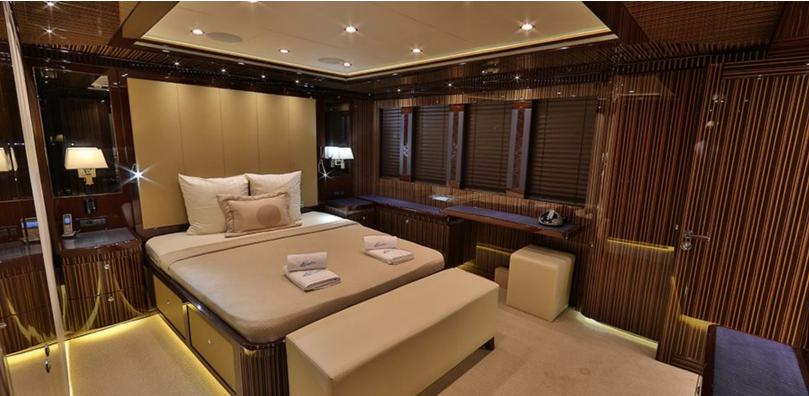

#### **ABOUT ELADA**

The ELADA yacht brochure reveals a vessel of distinction, where careful thought was placed into every detail on board. With an LOA of 147.6ft / 45m, The ELADA yacht accommodates 12 guests in 6 staterooms, which are each appointed with the best in comfort and entertainment. Explore this top of the line yacht, built by luxury yacht builder Bilgin Yachts, where meticulous work and creativity come together to create a floating sanctuary. Located in: Southern Europe, ELADA beckons all who seek the best in luxury travel.

web@merlewood.com

147.6 feet / 45 meters | Bilgin Yachts | 2014

The ELADA yacht brochure has been provided for informational use only and may not be used for contract purposes. Please contact your yacht broker at Merle Wood & Associates for additional information and availability.