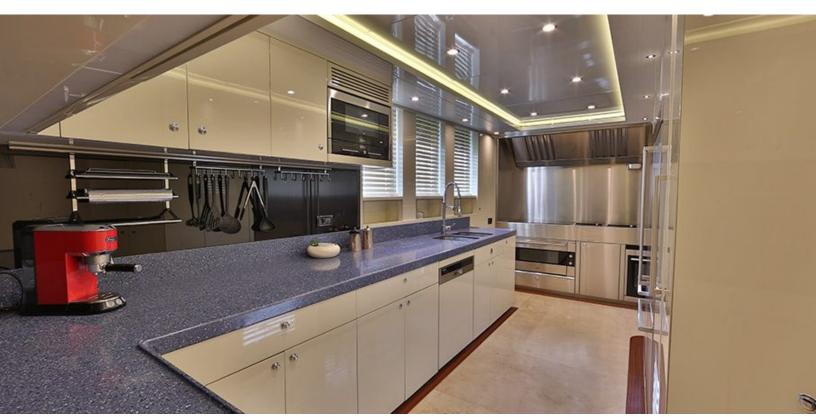

#### **ABOUT ELADA**

The ELADA yacht brochure reveals a vessel of distinction, where careful thought was placed into every detail on board. With an LOA of 147.6ft / 45m, The ELADA yacht accommodates 12 guests in 6 staterooms, which are each appointed with the best in comfort and entertainment. Explore this top of the line yacht, built by luxury yacht builder Bilgin Yachts, where meticulous work and creativity come together to create a floating sanctuary. Located in: Southern Europe, ELADA beckons all who seek the best in luxury travel.