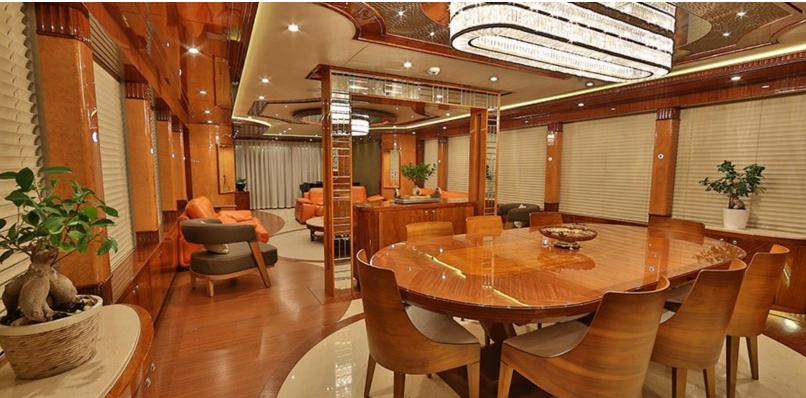

#### **ABOUT ELADA**

The ELADA yacht brochure reveals a vessel of distinction, where careful thought was placed into every detail on board. With an LOA of 147.6ft / 45m, The ELADA yacht accommodates 12 guests in 6 staterooms, which are each appointed with the best in comfort and entertainment. Explore this top of the line yacht, built by luxury yacht builder Bilgin Yachts, where meticulous work and creativity come together to create a floating sanctuary. Located in: Southern Europe, ELADA beckons all who seek the best in luxury travel.