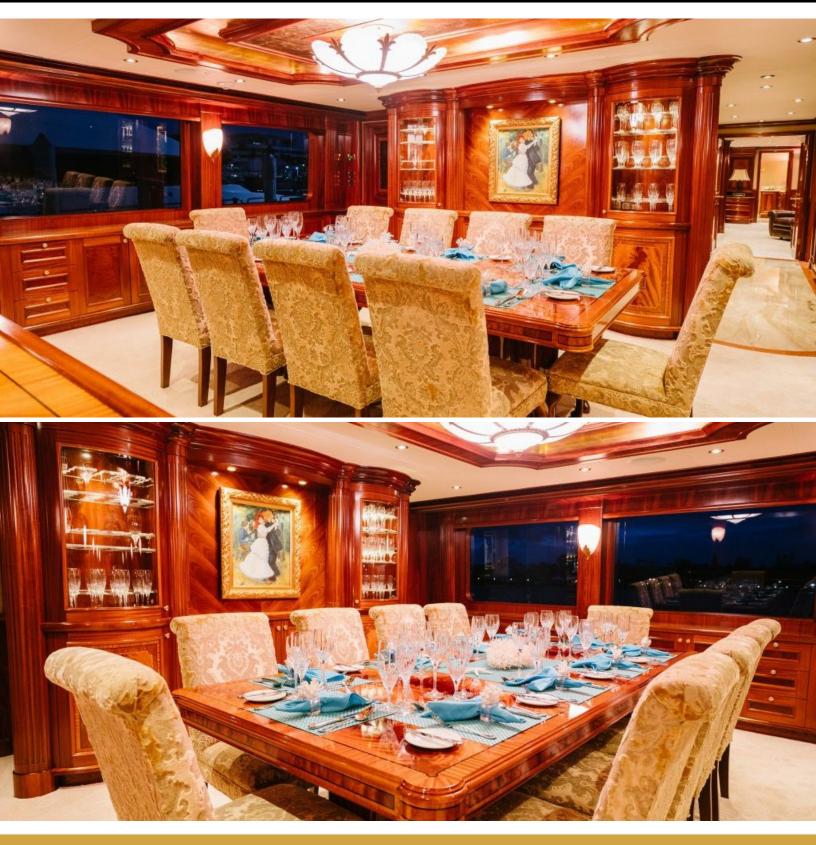

# ABOUT EXCELLENCE

The EXCELLENCE yacht brochure reveals a vessel of distinction, where careful thought was placed into every detail on board. With an LOA of 150ft / 45.7m, The EXCELLENCE yacht accommodates 12 guests in 6 staterooms, which are each appointed with the best in comfort and entertainment. Explore this top of the line yacht, built by luxury yacht builder Richmond Yachts, where meticulous work and creativity come together to create a floating sanctuary. Located in: Caribbean, EXCELLENCE beckons all who seek the best in luxury travel.