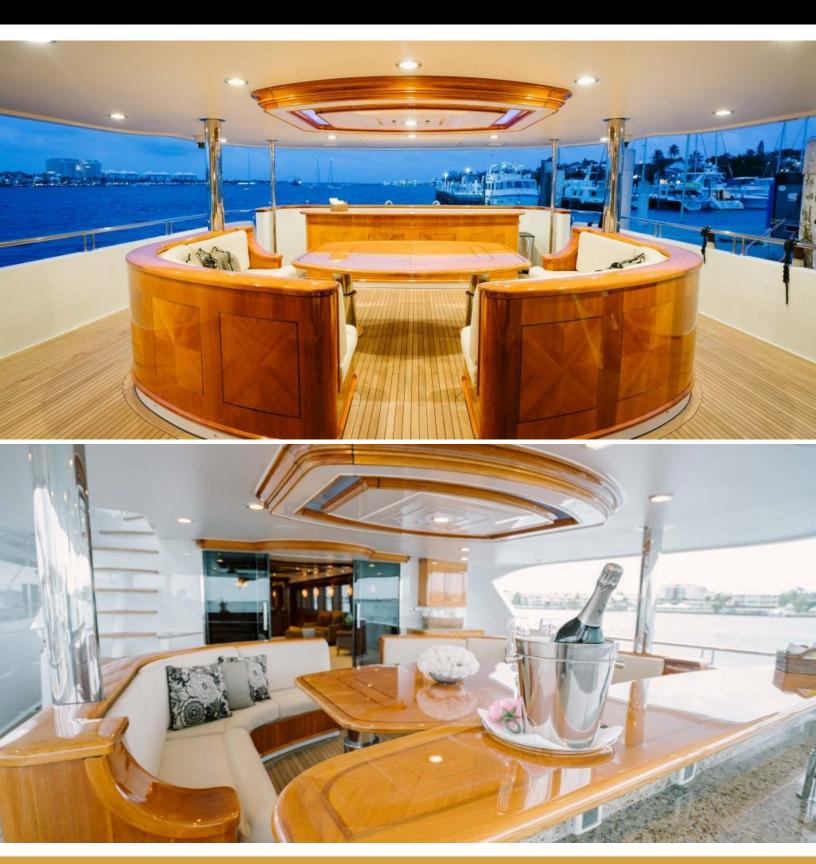

# ABOUT EXCELLENCE

The EXCELLENCE yacht brochure reveals a vessel of distinction, where careful thought was placed into every detail on board. With an LOA of 150ft / 45.7m, The EXCELLENCE yacht accommodates 12 guests in 6 staterooms, which are each appointed with the best in comfort and entertainment. Explore this top of the line yacht, built by luxury yacht builder Richmond Yachts, where meticulous work and creativity come together to create a floating sanctuary. Located in: Caribbean, EXCELLENCE beckons all who seek the best in luxury travel.