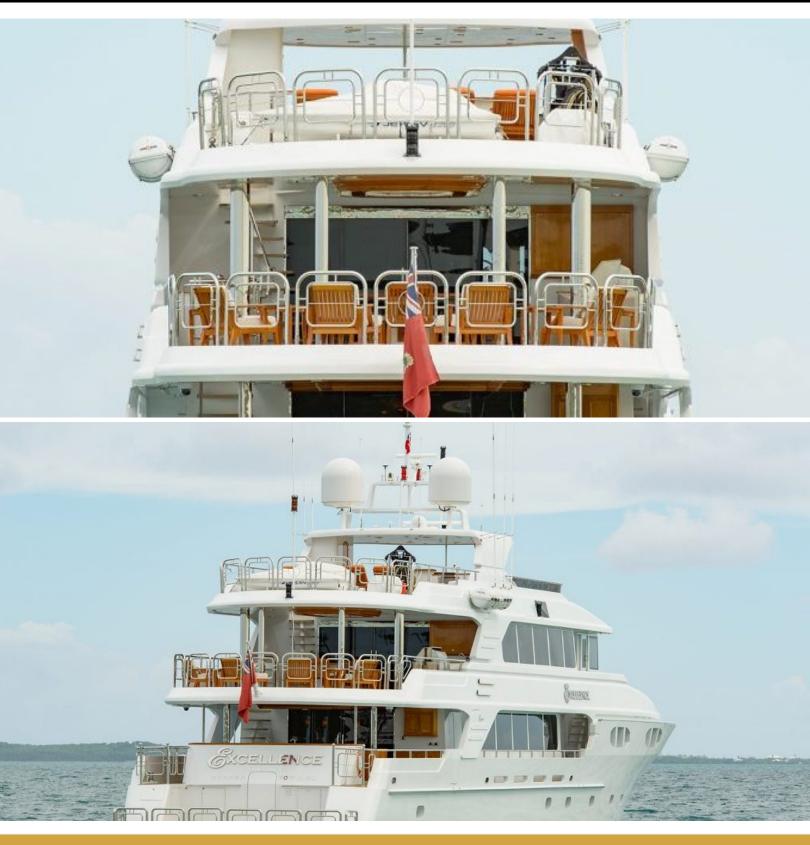

# ABOUT EXCELLENCE

The EXCELLENCE yacht brochure reveals a vessel of distinction, where careful thought was placed into every detail on board. With an LOA of 150ft / 45.7m, The EXCELLENCE yacht accommodates 12 guests in 6 staterooms, which are each appointed with the best in comfort and entertainment. Explore this top of the line yacht, built by luxury yacht builder Richmond Yachts, where meticulous work and creativity come together to create a floating sanctuary. Located in: Caribbean, EXCELLENCE beckons all who seek the best in luxury travel.