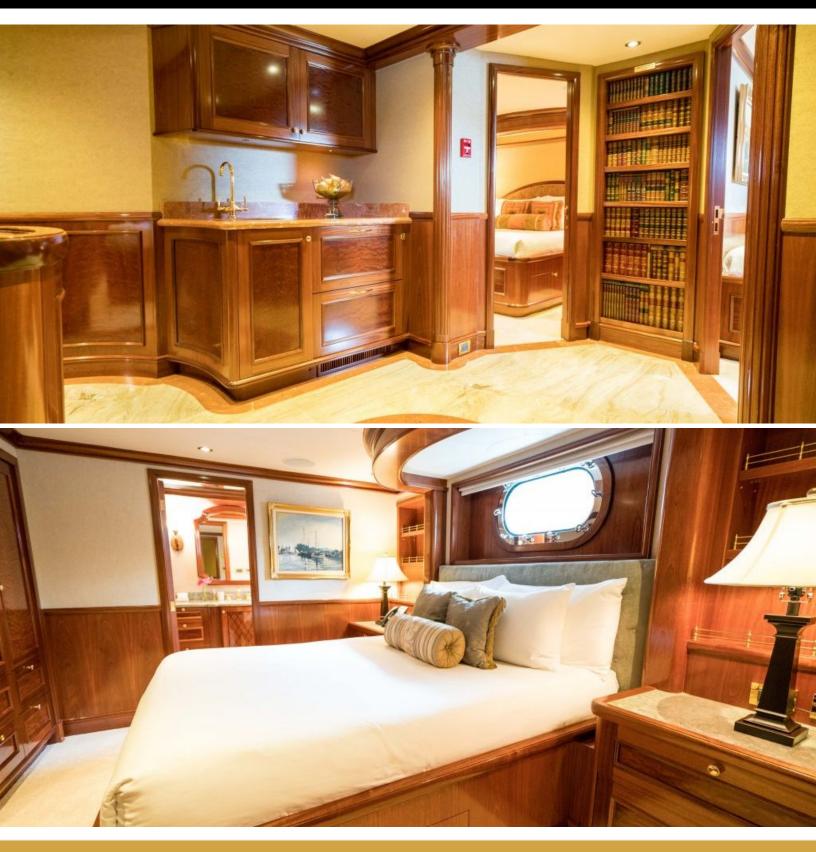

# ABOUT EXCELLENCE

The EXCELLENCE yacht brochure reveals a vessel of distinction, where careful thought was placed into every detail on board. With an LOA of 150ft / 45.7m, The EXCELLENCE yacht accommodates 12 guests in 6 staterooms, which are each appointed with the best in comfort and entertainment. Explore this top of the line yacht, built by luxury yacht builder Richmond Yachts, where meticulous work and creativity come together to create a floating sanctuary. Located in: Caribbean, EXCELLENCE beckons all who seek the best in luxury travel.