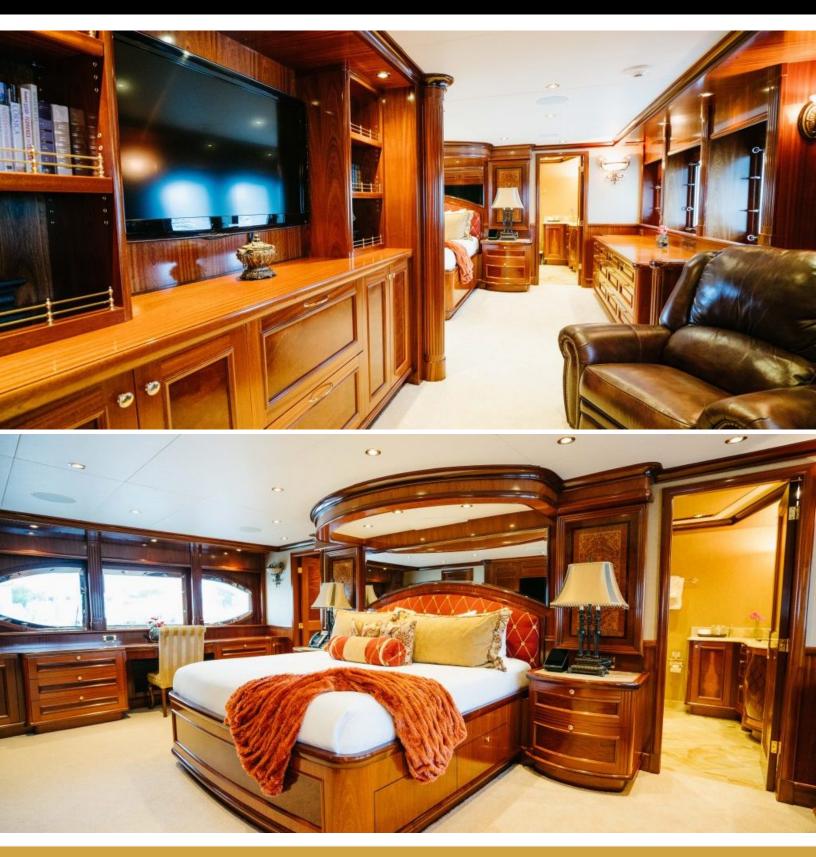

# ABOUT EXCELLENCE

The EXCELLENCE yacht brochure reveals a vessel of distinction, where careful thought was placed into every detail on board. With an LOA of 150ft / 45.7m, The EXCELLENCE yacht accommodates 12 guests in 6 staterooms, which are each appointed with the best in comfort and entertainment. Explore this top of the line yacht, built by luxury yacht builder Richmond Yachts, where meticulous work and creativity come together to create a floating sanctuary. Located in: Caribbean, EXCELLENCE beckons all who seek the best in luxury travel.