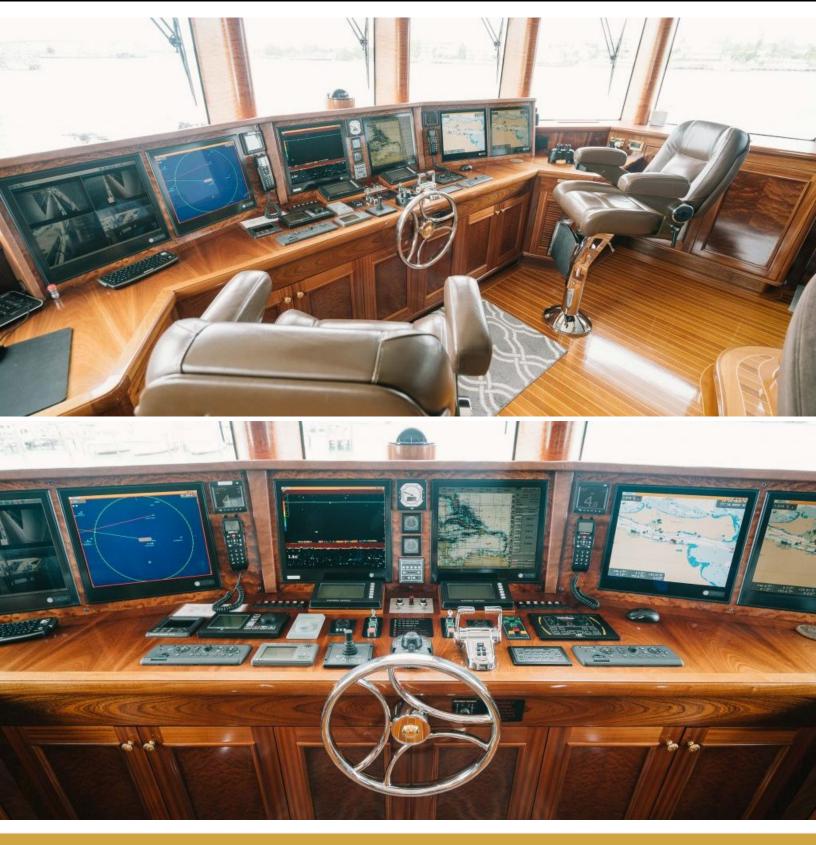

# ABOUT EXCELLENCE

The EXCELLENCE yacht brochure reveals a vessel of distinction, where careful thought was placed into every detail on board. With an LOA of 150ft / 45.7m, The EXCELLENCE yacht accommodates 12 guests in 6 staterooms, which are each appointed with the best in comfort and entertainment. Explore this top of the line yacht, built by luxury yacht builder Richmond Yachts, where meticulous work and creativity come together to create a floating sanctuary. Located in: Caribbean, EXCELLENCE beckons all who seek the best in luxury travel.