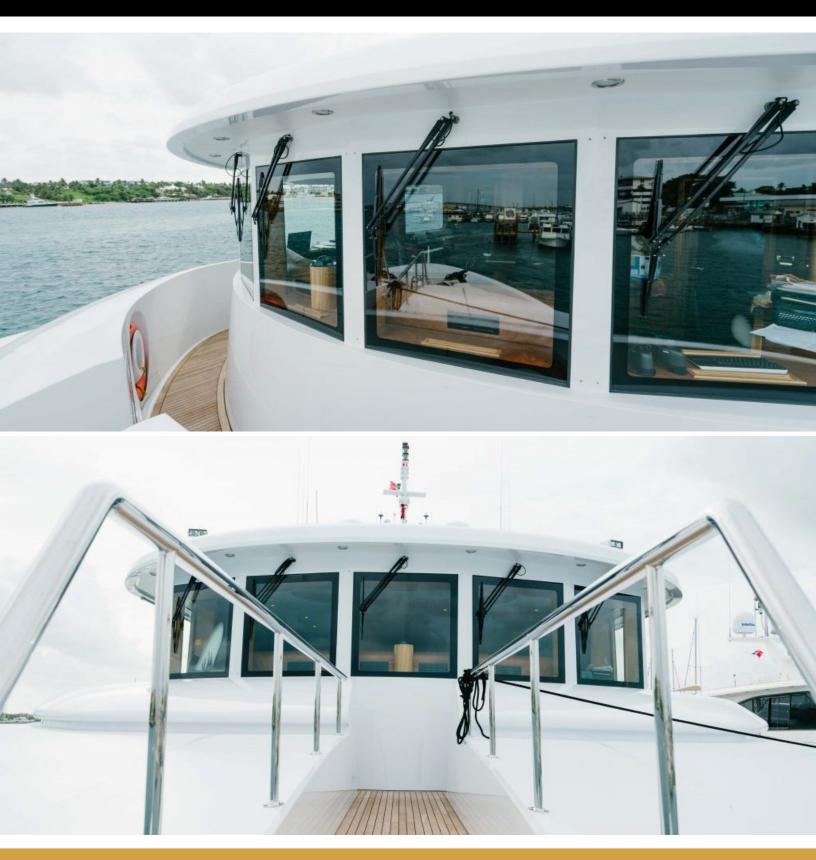

# ABOUT EXCELLENCE

The EXCELLENCE yacht brochure reveals a vessel of distinction, where careful thought was placed into every detail on board. With an LOA of 150ft / 45.7m, The EXCELLENCE yacht accommodates 12 guests in 6 staterooms, which are each appointed with the best in comfort and entertainment. Explore this top of the line yacht, built by luxury yacht builder Richmond Yachts, where meticulous work and creativity come together to create a floating sanctuary. Located in: Caribbean, EXCELLENCE beckons all who seek the best in luxury travel.