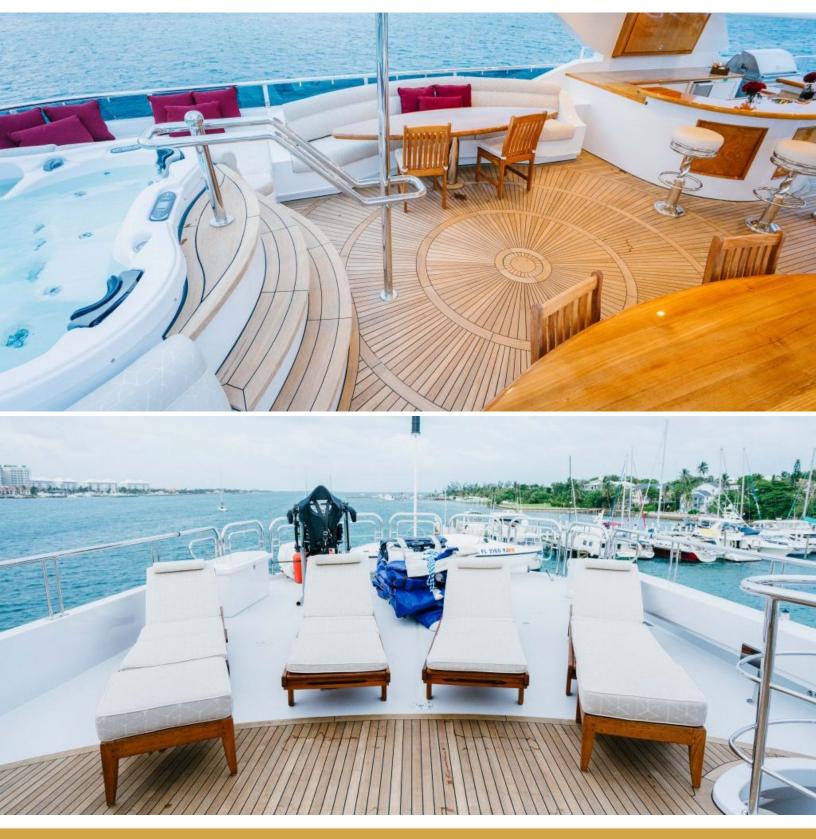

# ABOUT EXCELLENCE

The EXCELLENCE yacht brochure reveals a vessel of distinction, where careful thought was placed into every detail on board. With an LOA of 150ft / 45.7m, The EXCELLENCE yacht accommodates 12 guests in 6 staterooms, which are each appointed with the best in comfort and entertainment. Explore this top of the line yacht, built by luxury yacht builder Richmond Yachts, where meticulous work and creativity come together to create a floating sanctuary. Located in: Caribbean, EXCELLENCE beckons all who seek the best in luxury travel.