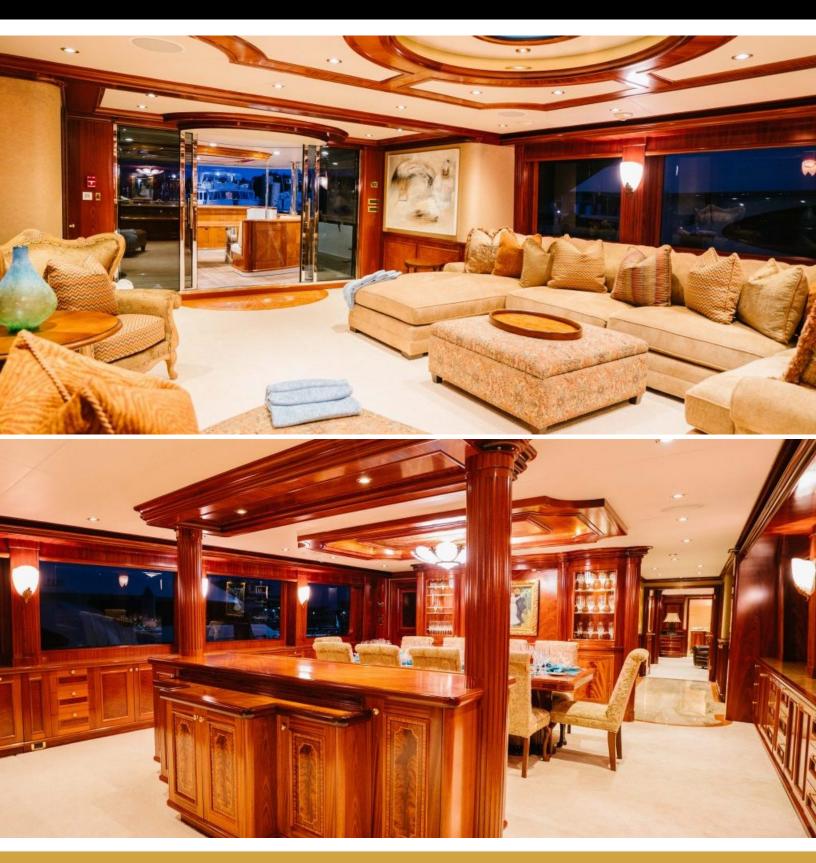

# ABOUT EXCELLENCE

The EXCELLENCE yacht brochure reveals a vessel of distinction, where careful thought was placed into every detail on board. With an LOA of 150ft / 45.7m, The EXCELLENCE yacht accommodates 12 guests in 6 staterooms, which are each appointed with the best in comfort and entertainment. Explore this top of the line yacht, built by luxury yacht builder Richmond Yachts, where meticulous work and creativity come together to create a floating sanctuary. Located in: Caribbean, EXCELLENCE beckons all who seek the best in luxury travel.