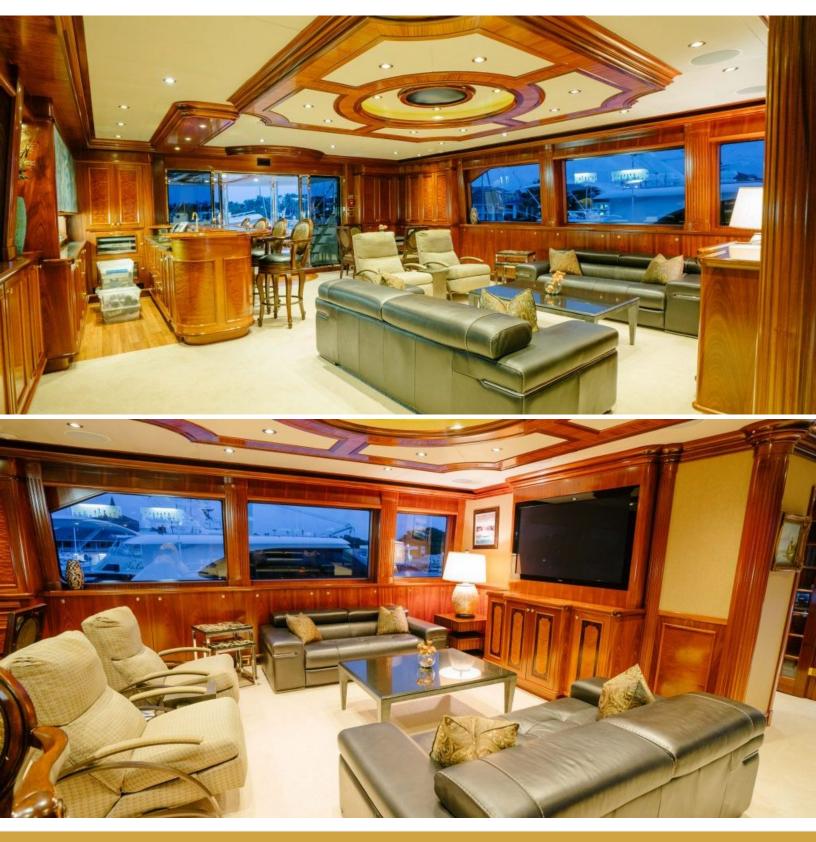

# ABOUT EXCELLENCE

The EXCELLENCE yacht brochure reveals a vessel of distinction, where careful thought was placed into every detail on board. With an LOA of 150ft / 45.7m, The EXCELLENCE yacht accommodates 12 guests in 6 staterooms, which are each appointed with the best in comfort and entertainment. Explore this top of the line yacht, built by luxury yacht builder Richmond Yachts, where meticulous work and creativity come together to create a floating sanctuary. Located in: Caribbean, EXCELLENCE beckons all who seek the best in luxury travel.