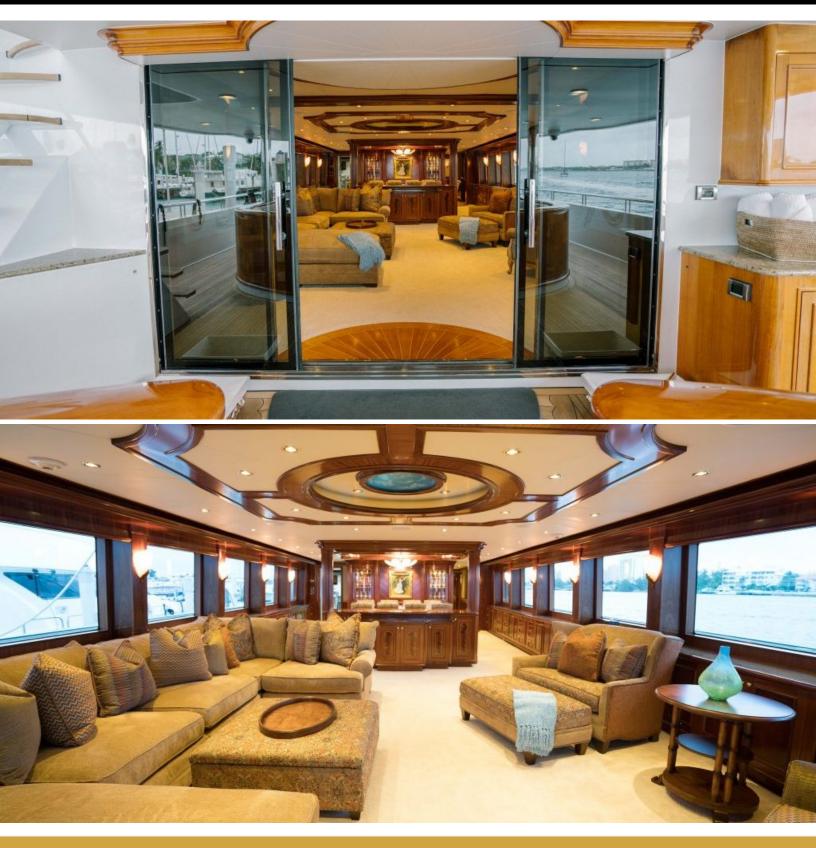

# ABOUT EXCELLENCE

The EXCELLENCE yacht brochure reveals a vessel of distinction, where careful thought was placed into every detail on board. With an LOA of 150ft / 45.7m, The EXCELLENCE yacht accommodates 12 guests in 6 staterooms, which are each appointed with the best in comfort and entertainment. Explore this top of the line yacht, built by luxury yacht builder Richmond Yachts, where meticulous work and creativity come together to create a floating sanctuary. Located in: Caribbean, EXCELLENCE beckons all who seek the best in luxury travel.