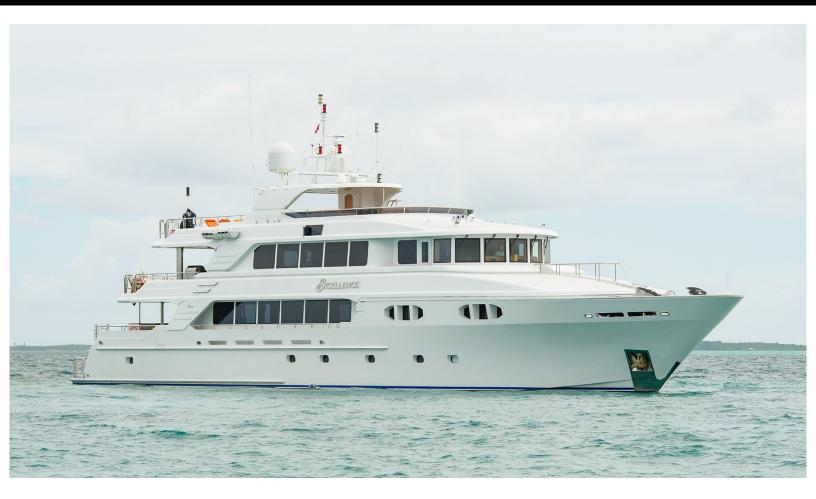

150 feet / 45.7 meters | Richmond Yachts | 2010

# ABOUT EXCELLENCE

The EXCELLENCE yacht brochure reveals a vessel of distinction, where careful thought was placed into every detail on board. With an LOA of 150ft / 45.7m, The EXCELLENCE yacht accommodates 12 guests in 6 staterooms, which are each appointed with the best in comfort and entertainment. Explore this top of the line yacht, built by luxury yacht builder Richmond Yachts, where meticulous work and creativity come together to create a floating sanctuary. Located in: Caribbean, EXCELLENCE beckons all who seek the best in luxury travel.