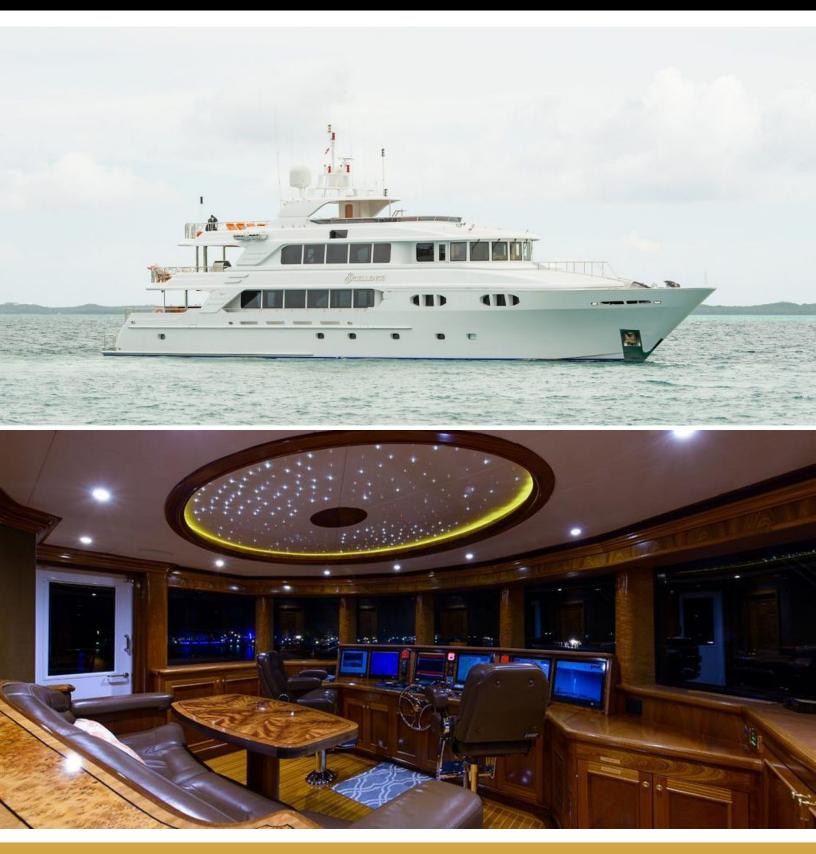

# ABOUT EXCELLENCE

The EXCELLENCE yacht brochure reveals a vessel of distinction, where careful thought was placed into every detail on board. With an LOA of 150ft / 45.7m, The EXCELLENCE yacht accommodates 12 guests in 6 staterooms, which are each appointed with the best in comfort and entertainment. Explore this top of the line yacht, built by luxury yacht builder Richmond Yachts, where meticulous work and creativity come together to create a floating sanctuary. Located in: Caribbean, EXCELLENCE beckons all who seek the best in luxury travel.