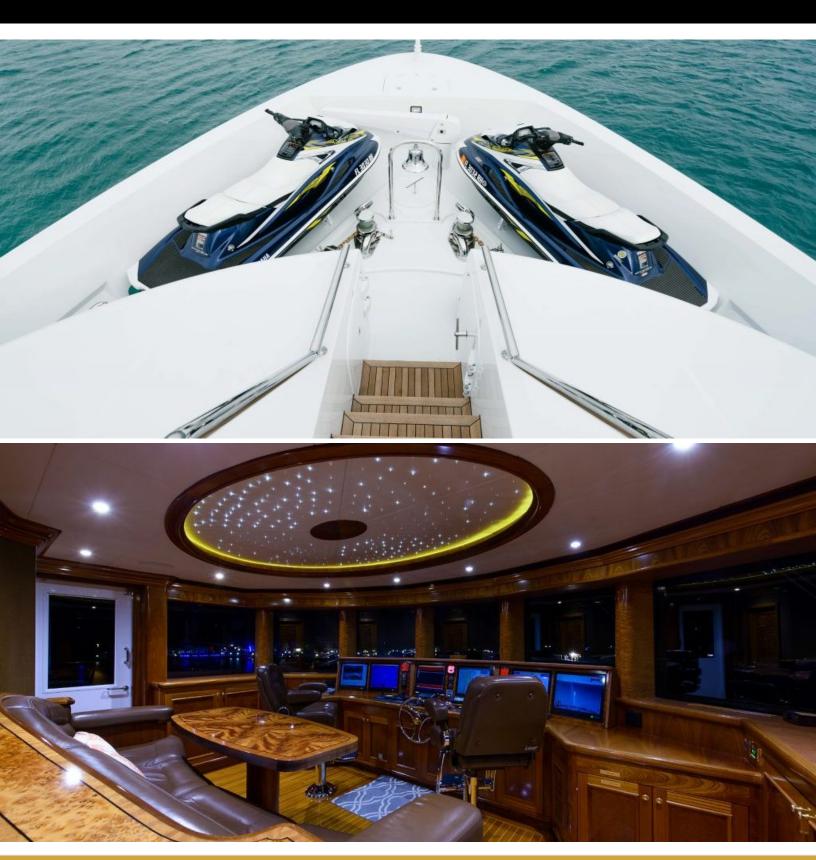

# ABOUT EXCELLENCE

The EXCELLENCE yacht brochure reveals a vessel of distinction, where careful thought was placed into every detail on board. With an LOA of 150ft / 45.7m, The EXCELLENCE yacht accommodates 12 guests in 6 staterooms, which are each appointed with the best in comfort and entertainment. Explore this top of the line yacht, built by luxury yacht builder Richmond Yachts, where meticulous work and creativity come together to create a floating sanctuary. Located in: Caribbean, EXCELLENCE beckons all who seek the best in luxury travel.