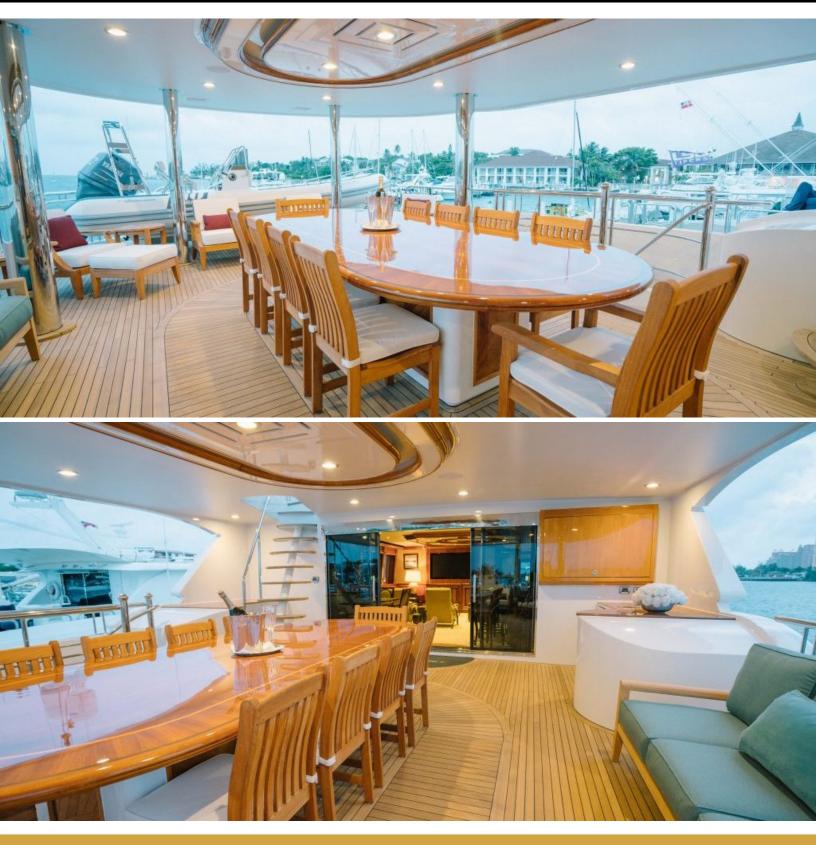

# ABOUT EXCELLENCE

The EXCELLENCE yacht brochure reveals a vessel of distinction, where careful thought was placed into every detail on board. With an LOA of 150ft / 45.7m, The EXCELLENCE yacht accommodates 12 guests in 6 staterooms, which are each appointed with the best in comfort and entertainment. Explore this top of the line yacht, built by luxury yacht builder Richmond Yachts, where meticulous work and creativity come together to create a floating sanctuary. Located in: Caribbean, EXCELLENCE beckons all who seek the best in luxury travel.