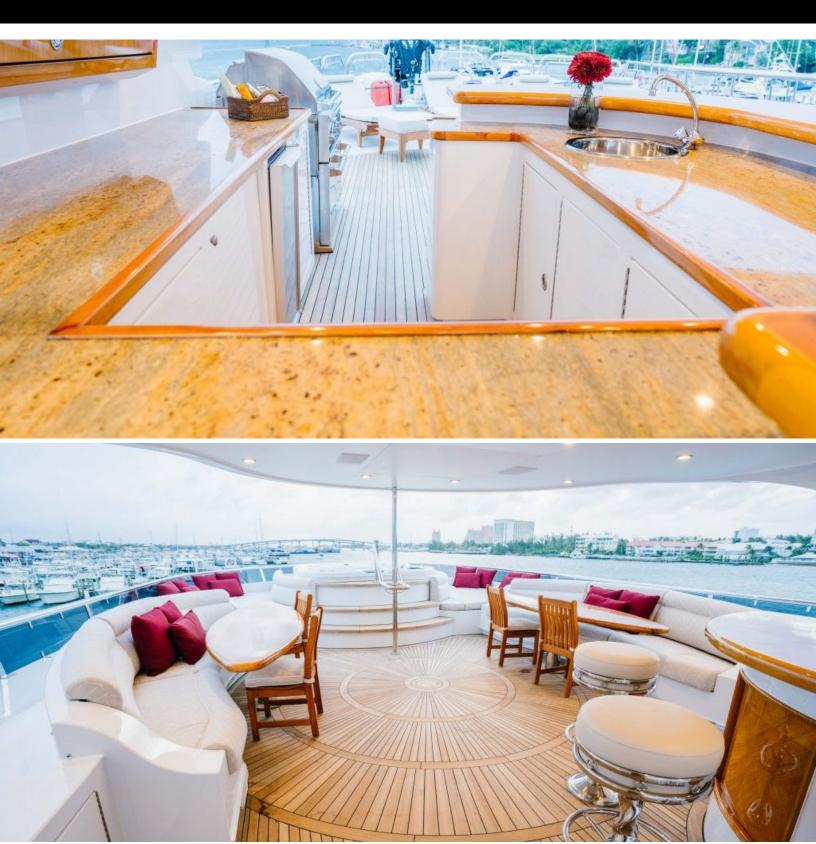

# ABOUT EXCELLENCE

The EXCELLENCE yacht brochure reveals a vessel of distinction, where careful thought was placed into every detail on board. With an LOA of 150ft / 45.7m, The EXCELLENCE yacht accommodates 12 guests in 6 staterooms, which are each appointed with the best in comfort and entertainment. Explore this top of the line yacht, built by luxury yacht builder Richmond Yachts, where meticulous work and creativity come together to create a floating sanctuary. Located in: Caribbean, EXCELLENCE beckons all who seek the best in luxury travel.