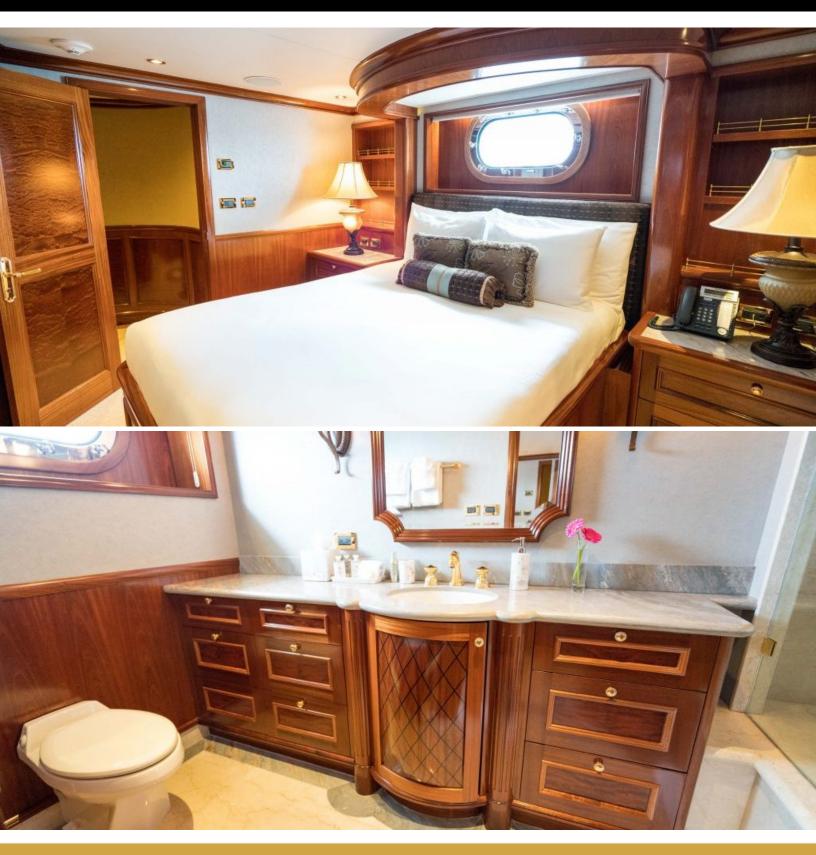

# ABOUT EXCELLENCE

The EXCELLENCE yacht brochure reveals a vessel of distinction, where careful thought was placed into every detail on board. With an LOA of 150ft / 45.7m, The EXCELLENCE yacht accommodates 12 guests in 6 staterooms, which are each appointed with the best in comfort and entertainment. Explore this top of the line yacht, built by luxury yacht builder Richmond Yachts, where meticulous work and creativity come together to create a floating sanctuary. Located in: Caribbean, EXCELLENCE beckons all who seek the best in luxury travel.