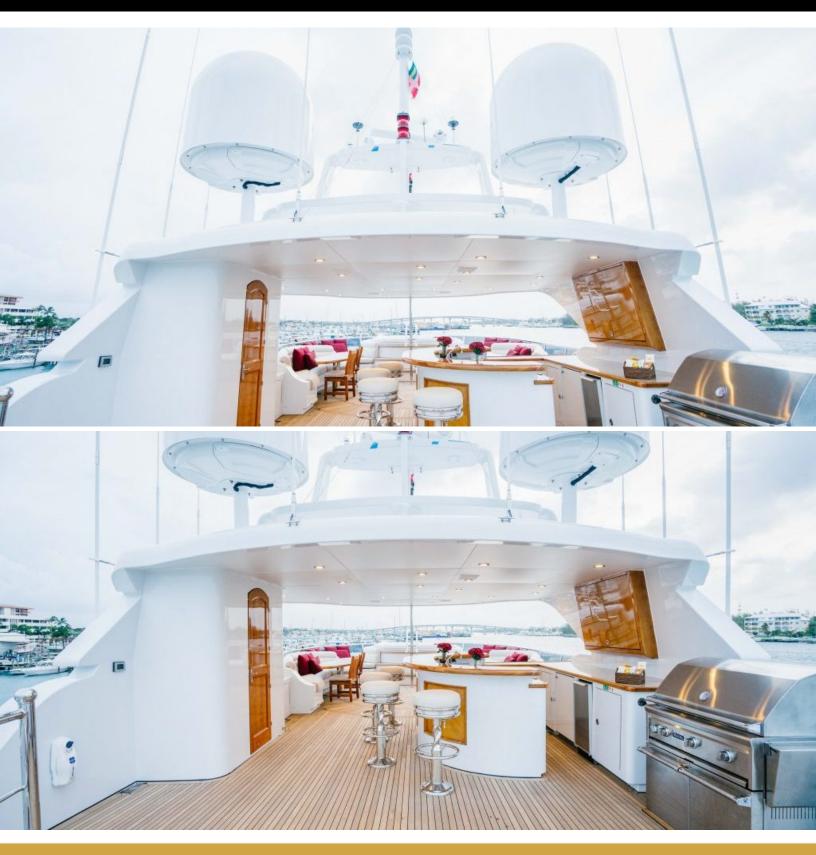

# ABOUT EXCELLENCE

The EXCELLENCE yacht brochure reveals a vessel of distinction, where careful thought was placed into every detail on board. With an LOA of 150ft / 45.7m, The EXCELLENCE yacht accommodates 12 guests in 6 staterooms, which are each appointed with the best in comfort and entertainment. Explore this top of the line yacht, built by luxury yacht builder Richmond Yachts, where meticulous work and creativity come together to create a floating sanctuary. Located in: Caribbean, EXCELLENCE beckons all who seek the best in luxury travel.