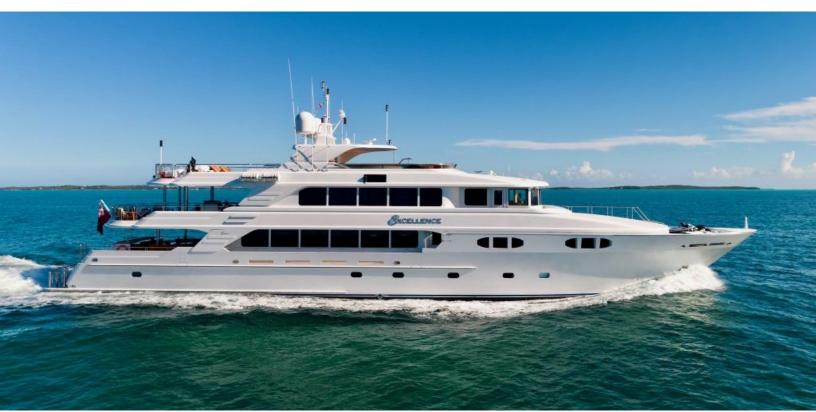

# ABOUT EXCELLENCE

The EXCELLENCE yacht brochure reveals a vessel of distinction, where careful thought was placed into every detail on board. With an LOA of 150ft / 45.7m, The EXCELLENCE yacht accommodates 12 guests in 6 staterooms, which are each appointed with the best in comfort and entertainment. Explore this top of the line yacht, built by luxury yacht builder Richmond Yachts, where meticulous work and creativity come together to create a floating sanctuary. Located in: Caribbean, EXCELLENCE beckons all who seek the best in luxury travel.