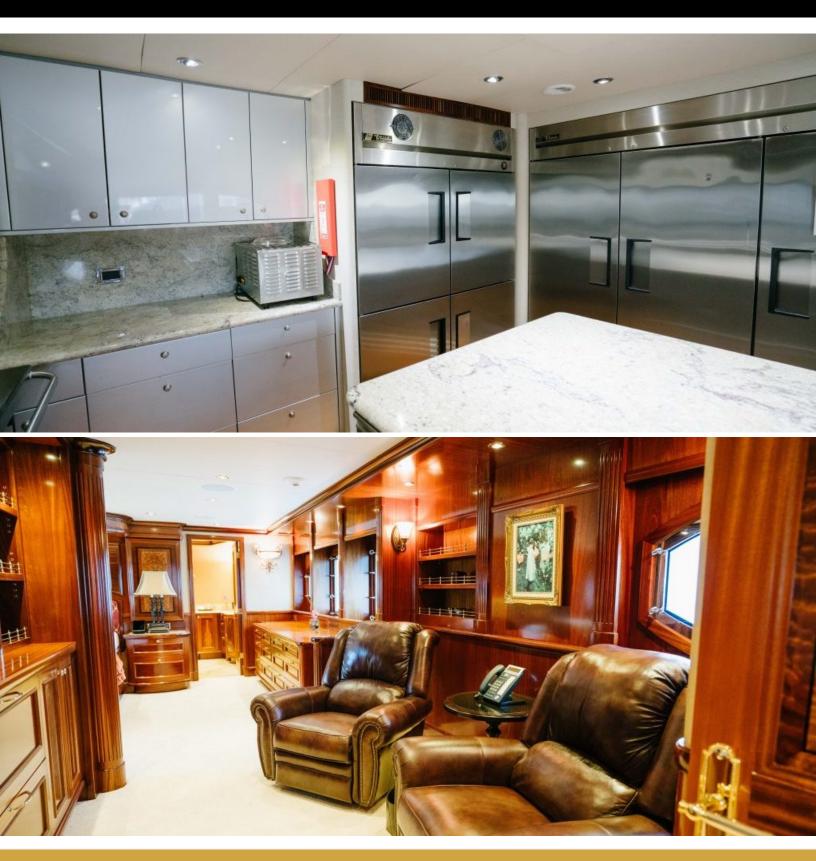

# ABOUT EXCELLENCE

The EXCELLENCE yacht brochure reveals a vessel of distinction, where careful thought was placed into every detail on board. With an LOA of 150ft / 45.7m, The EXCELLENCE yacht accommodates 12 guests in 6 staterooms, which are each appointed with the best in comfort and entertainment. Explore this top of the line yacht, built by luxury yacht builder Richmond Yachts, where meticulous work and creativity come together to create a floating sanctuary. Located in: Caribbean, EXCELLENCE beckons all who seek the best in luxury travel.