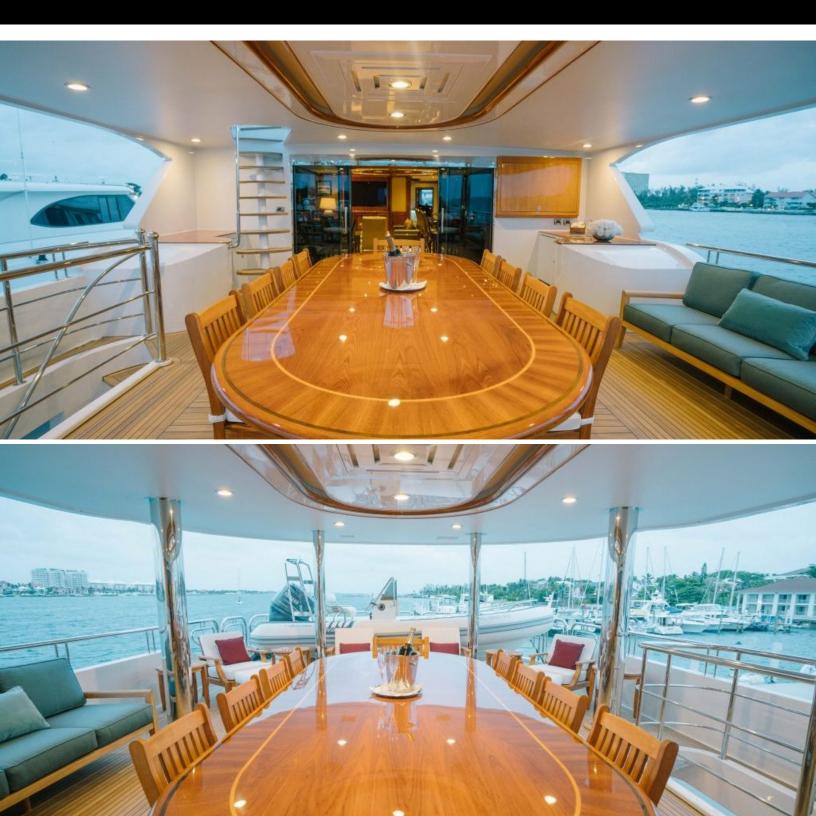

# ABOUT EXCELLENCE

The EXCELLENCE yacht brochure reveals a vessel of distinction, where careful thought was placed into every detail on board. With an LOA of 150ft / 45.7m, The EXCELLENCE yacht accommodates 12 guests in 6 staterooms, which are each appointed with the best in comfort and entertainment. Explore this top of the line yacht, built by luxury yacht builder Richmond Yachts, where meticulous work and creativity come together to create a floating sanctuary. Located in: Caribbean, EXCELLENCE beckons all who seek the best in luxury travel.