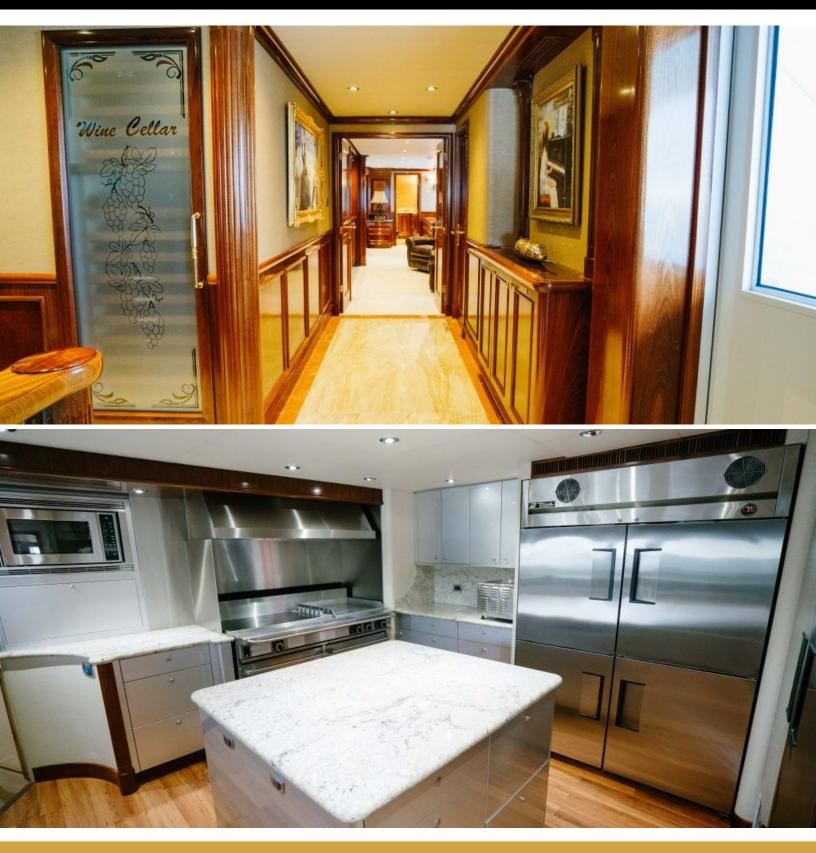

# ABOUT EXCELLENCE

The EXCELLENCE yacht brochure reveals a vessel of distinction, where careful thought was placed into every detail on board. With an LOA of 150ft / 45.7m, The EXCELLENCE yacht accommodates 12 guests in 6 staterooms, which are each appointed with the best in comfort and entertainment. Explore this top of the line yacht, built by luxury yacht builder Richmond Yachts, where meticulous work and creativity come together to create a floating sanctuary. Located in: Caribbean, EXCELLENCE beckons all who seek the best in luxury travel.