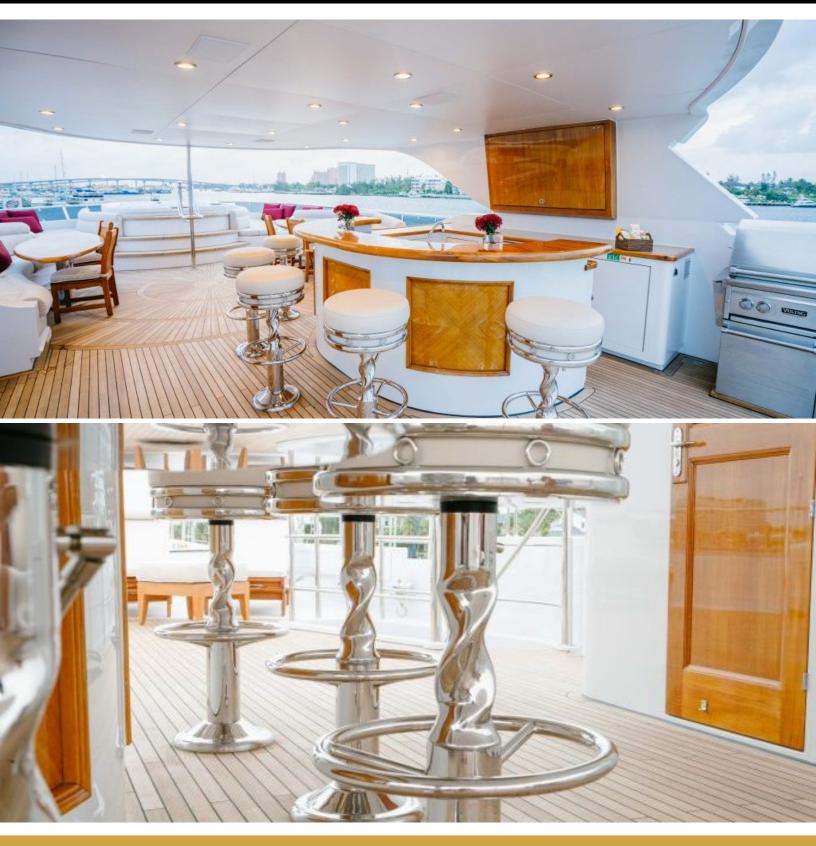

# ABOUT EXCELLENCE

The EXCELLENCE yacht brochure reveals a vessel of distinction, where careful thought was placed into every detail on board. With an LOA of 150ft / 45.7m, The EXCELLENCE yacht accommodates 12 guests in 6 staterooms, which are each appointed with the best in comfort and entertainment. Explore this top of the line yacht, built by luxury yacht builder Richmond Yachts, where meticulous work and creativity come together to create a floating sanctuary. Located in: Caribbean, EXCELLENCE beckons all who seek the best in luxury travel.