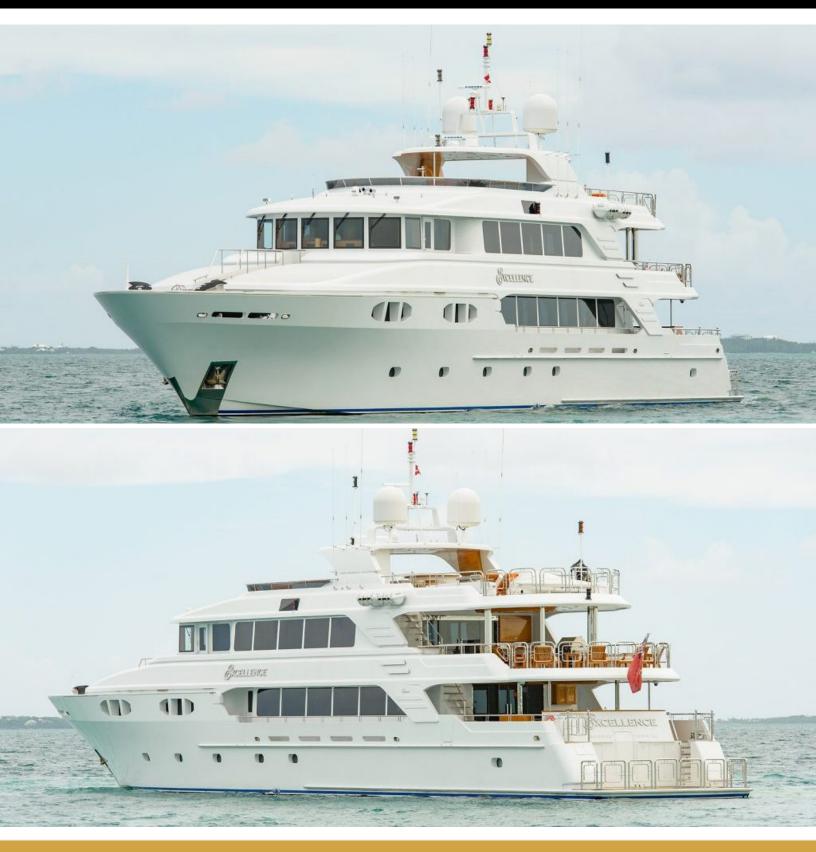

# ABOUT EXCELLENCE

The EXCELLENCE yacht brochure reveals a vessel of distinction, where careful thought was placed into every detail on board. With an LOA of 150ft / 45.7m, The EXCELLENCE yacht accommodates 12 guests in 6 staterooms, which are each appointed with the best in comfort and entertainment. Explore this top of the line yacht, built by luxury yacht builder Richmond Yachts, where meticulous work and creativity come together to create a floating sanctuary. Located in: Caribbean, EXCELLENCE beckons all who seek the best in luxury travel.