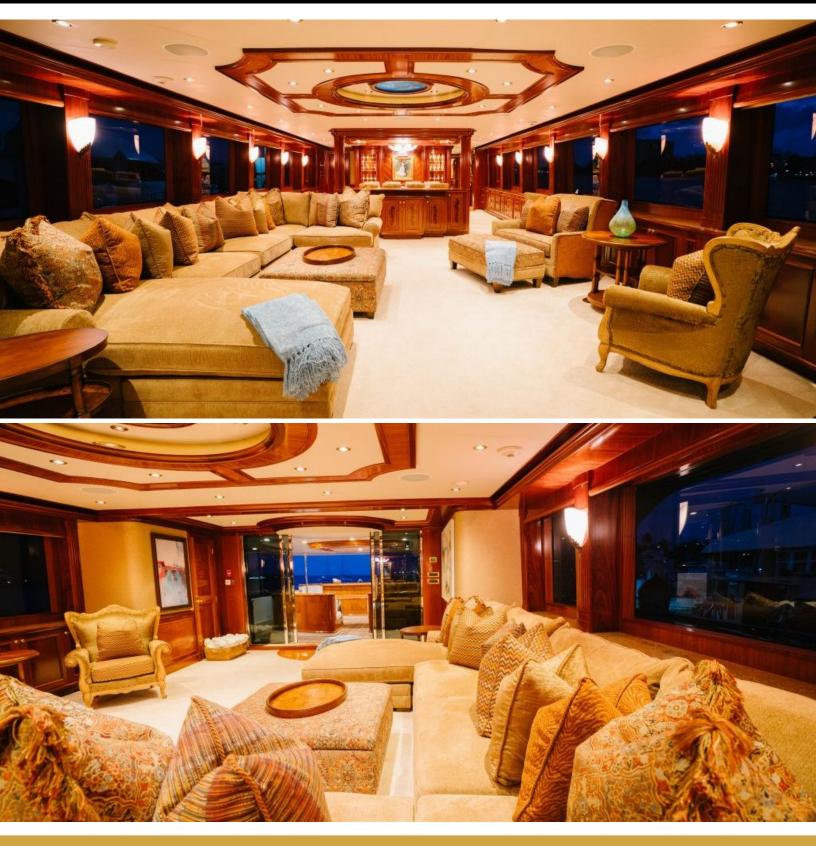

# ABOUT EXCELLENCE

The EXCELLENCE yacht brochure reveals a vessel of distinction, where careful thought was placed into every detail on board. With an LOA of 150ft / 45.7m, The EXCELLENCE yacht accommodates 12 guests in 6 staterooms, which are each appointed with the best in comfort and entertainment. Explore this top of the line yacht, built by luxury yacht builder Richmond Yachts, where meticulous work and creativity come together to create a floating sanctuary. Located in: Caribbean, EXCELLENCE beckons all who seek the best in luxury travel.