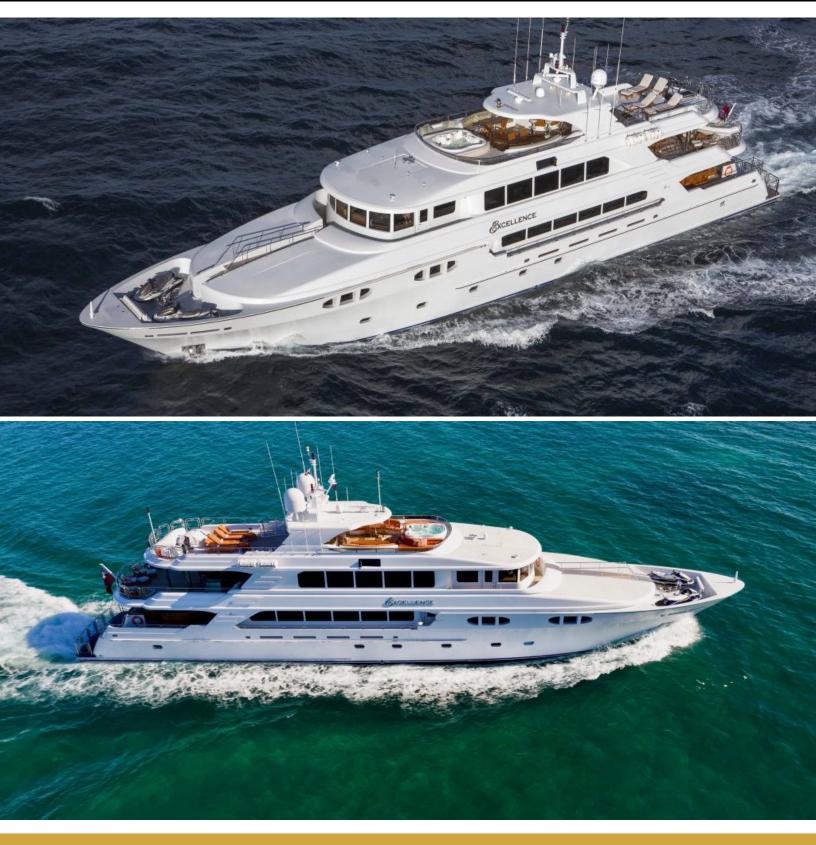

# ABOUT EXCELLENCE

The EXCELLENCE yacht brochure reveals a vessel of distinction, where careful thought was placed into every detail on board. With an LOA of 150ft / 45.7m, The EXCELLENCE yacht accommodates 12 guests in 6 staterooms, which are each appointed with the best in comfort and entertainment. Explore this top of the line yacht, built by luxury yacht builder Richmond Yachts, where meticulous work and creativity come together to create a floating sanctuary. Located in: Caribbean, EXCELLENCE beckons all who seek the best in luxury travel.