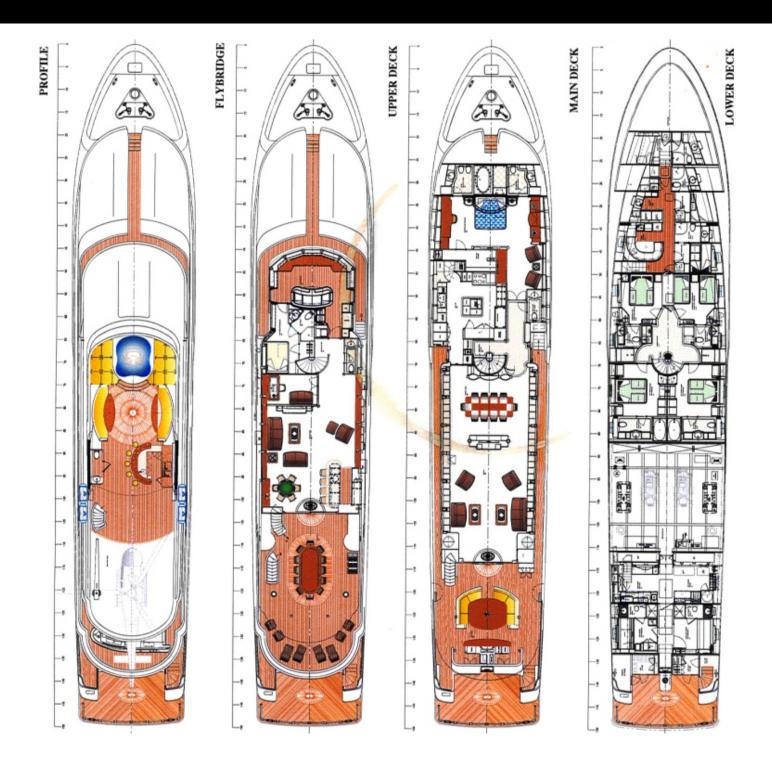

# ABOUT EXCELLENCE

The EXCELLENCE yacht brochure reveals a vessel of distinction, where careful thought was placed into every detail on board. With an LOA of 150ft / 45.7m, The EXCELLENCE yacht accommodates 12 guests in 6 staterooms, which are each appointed with the best in comfort and entertainment. Explore this top of the line yacht, built by luxury yacht builder Richmond Yachts, where meticulous work and creativity come together to create a floating sanctuary. Located in: Caribbean, EXCELLENCE beckons all who seek the best in luxury travel.

# **SPECIFICATIONS**

Builder Built / Refits Length Beam Draft Gross Tonnage Naval Architect **Exterior Stylist** Interior Stylist Hull Classification Flag

**Richmond Yachts** 2010 / 2018 150 ft / 45.7 m 28 ft / 8.5 m 7.4 ft / 2.3 m 441 Fiberglass American Bureau of Shipping Cayman Islands