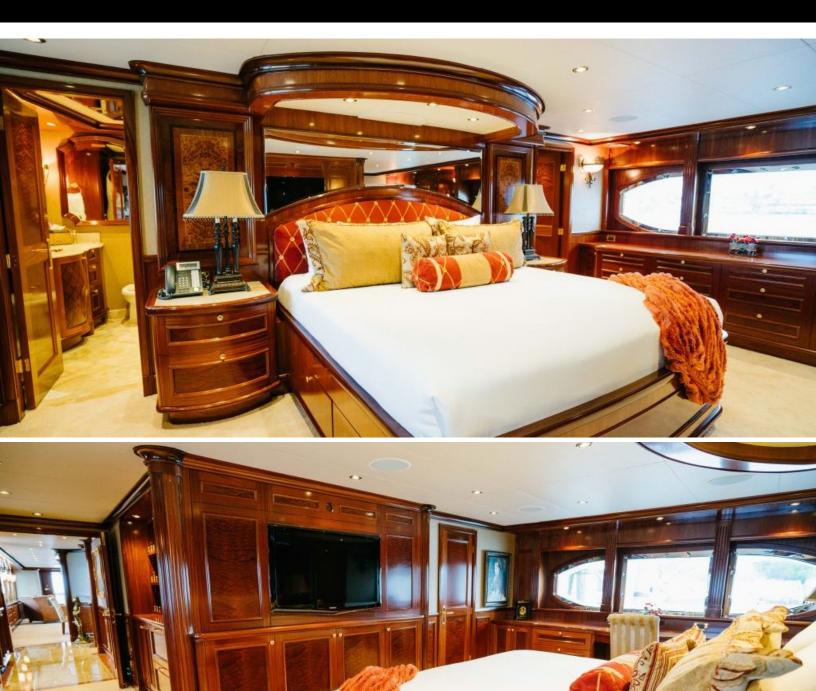

# ABOUT EXCELLENCE

The EXCELLENCE yacht brochure reveals a vessel of distinction, where careful thought was placed into every detail on board. With an LOA of 150ft / 45.7m, The EXCELLENCE yacht accommodates 12 guests in 6 staterooms, which are each appointed with the best in comfort and entertainment. Explore this top of the line yacht, built by luxury yacht builder Richmond Yachts, where meticulous work and creativity come together to create a floating sanctuary. Located in: Caribbean, EXCELLENCE beckons all who seek the best in luxury travel.