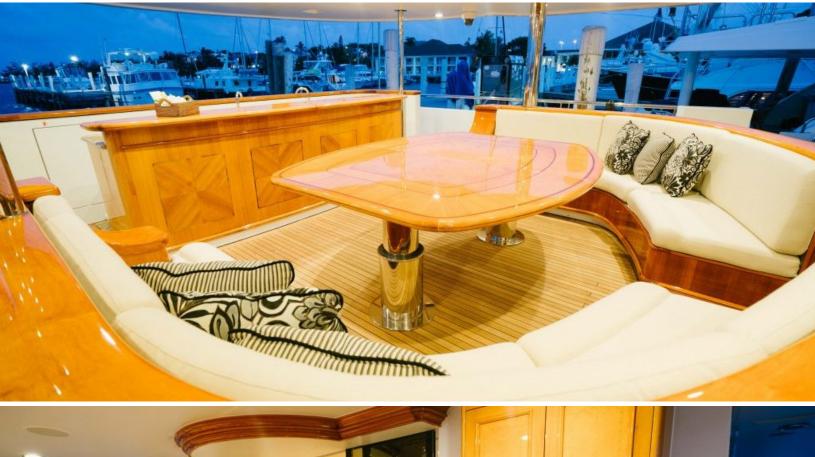

# ABOUT EXCELLENCE

The EXCELLENCE yacht brochure reveals a vessel of distinction, where careful thought was placed into every detail on board. With an LOA of 150ft / 45.7m, The EXCELLENCE yacht accommodates 12 guests in 6 staterooms, which are each appointed with the best in comfort and entertainment. Explore this top of the line yacht, built by luxury yacht builder Richmond Yachts, where meticulous work and creativity come together to create a floating sanctuary. Located in: Caribbean, EXCELLENCE beckons all who seek the best in luxury travel.