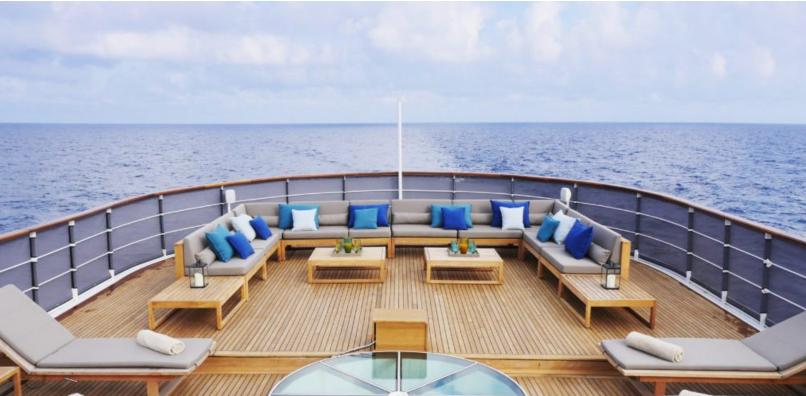

#### **ABOUT MENORCA**

The MENORCA yacht brochure reveals a vessel of distinction, where careful thought was placed into every detail on board. With an LOA of 159.1ft / 48.5m, the interior design is by Mare E Terra Studio, with exterior styling by Botje Ensing & Co.. The MENORCA yacht accommodates 14 guests in 7 staterooms, which are each appointed with the best in comfort and entertainment. Explore this top of the line yacht, built by luxury yacht builder Botje Ensing & Co., where meticulous work and creativity come together to create a floating sanctuary. Located in: Southern Spain, MENORCA beckons all who seek the best in luxury travel.