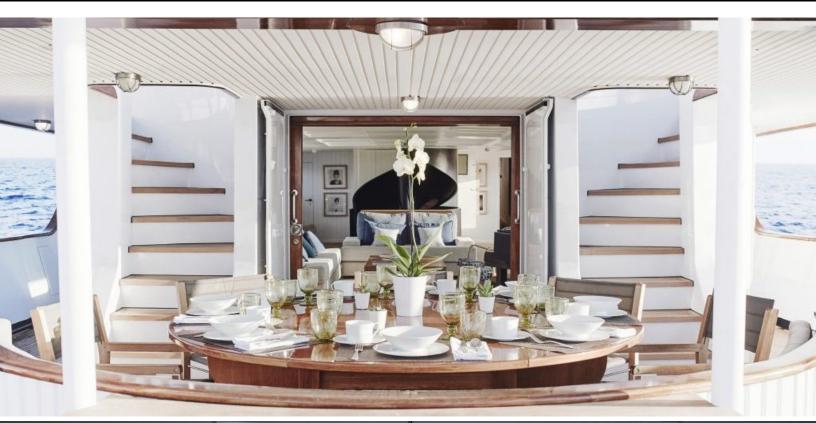

#### **ABOUT MENORCA**

The MENORCA yacht brochure reveals a vessel of distinction, where careful thought was placed into every detail on board. With an LOA of 159.1ft / 48.5m, the interior design is by Mare E Terra Studio, with exterior styling by Botje Ensing & Co.. The MENORCA yacht accommodates 14 guests in 7 staterooms, which are each appointed with the best in comfort and entertainment. Explore this top of the line yacht, built by luxury yacht builder Botje Ensing & Co., where meticulous work and creativity come together to create a floating sanctuary. Located in: Southern Spain, MENORCA beckons all who seek the best in luxury travel.