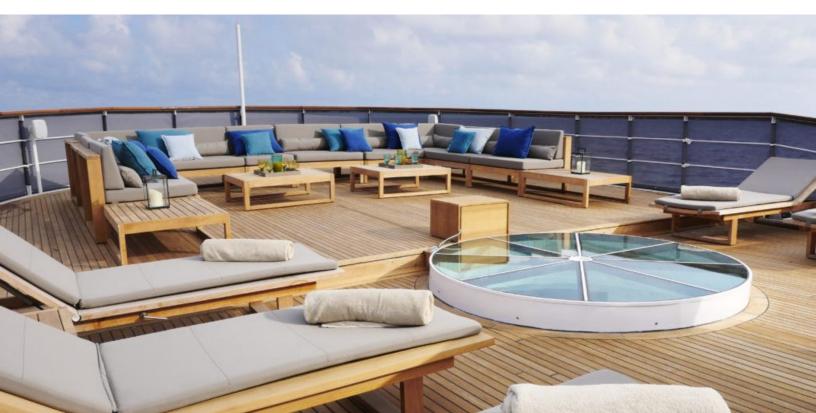

#### **ABOUT MENORCA**

The MENORCA yacht brochure reveals a vessel of distinction, where careful thought was placed into every detail on board. With an LOA of 159.1ft / 48.5m, the interior design is by Mare E Terra Studio, with exterior styling by Botje Ensing & Co.. The MENORCA yacht accommodates 14 guests in 7 staterooms, which are each appointed with the best in comfort and entertainment. Explore this top of the line yacht, built by luxury yacht builder Botje Ensing & Co., where meticulous work and creativity come together to create a floating sanctuary. Located in: Southern Spain, MENORCA beckons all who seek the best in luxury travel.