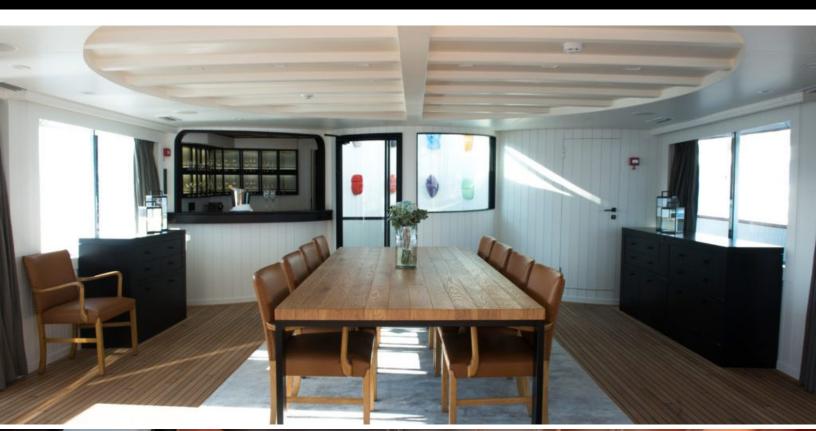

#### **ABOUT MENORCA**

The MENORCA yacht brochure reveals a vessel of distinction, where careful thought was placed into every detail on board. With an LOA of 159.1ft / 48.5m, the interior design is by Mare E Terra Studio, with exterior styling by Botje Ensing & Co.. The MENORCA yacht accommodates 14 guests in 7 staterooms, which are each appointed with the best in comfort and entertainment. Explore this top of the line yacht, built by luxury yacht builder Botje Ensing & Co., where meticulous work and creativity come together to create a floating sanctuary. Located in: Southern Spain, MENORCA beckons all who seek the best in luxury travel.