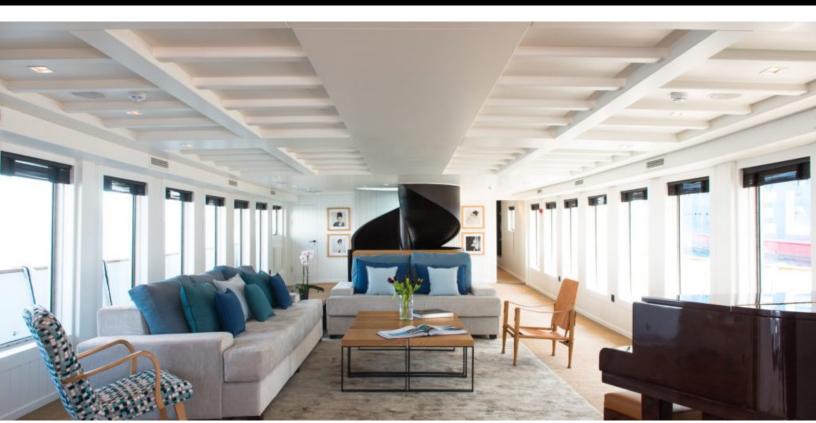

159.1 feet / 48.5 meters | Botje Ensing & Co. | 1961

14 GUESTS

7 STATEROOMS

11 CREW

14 KNOTS

#### **ABOUT MENORCA**

The MENORCA yacht brochure reveals a vessel of distinction, where careful thought was placed into every detail on board. With an LOA of 159.1ft / 48.5m, the interior design is by Mare E Terra Studio, with exterior styling by Botje Ensing & Co.. The MENORCA yacht accommodates 14 guests in 7 staterooms, which are each appointed with the best in comfort and entertainment. Explore this top of the line yacht, built by luxury yacht builder Botje Ensing & Co., where meticulous work and creativity come together to create a floating sanctuary. Located in: Southern Spain, MENORCA beckons all who seek the best in luxury travel.