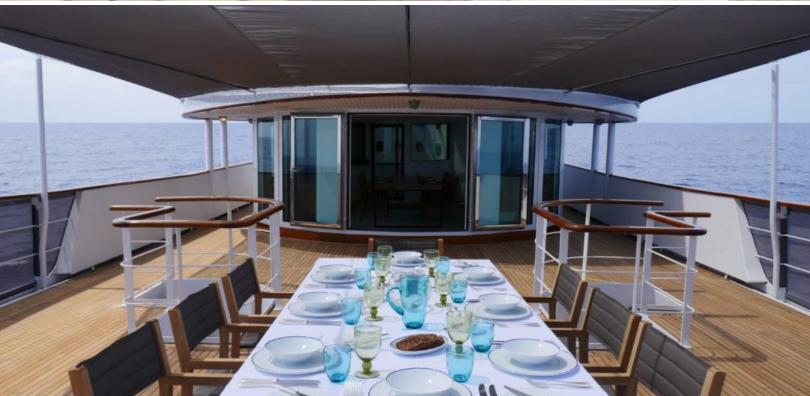

#### **ABOUT MENORCA**

The MENORCA yacht brochure reveals a vessel of distinction, where careful thought was placed into every detail on board. With an LOA of 159.1ft / 48.5m, the interior design is by Mare E Terra Studio, with exterior styling by Botje Ensing & Co.. The MENORCA yacht accommodates 14 guests in 7 staterooms, which are each appointed with the best in comfort and entertainment. Explore this top of the line yacht, built by luxury yacht builder Botje Ensing & Co., where meticulous work and creativity come together to create a floating sanctuary. Located in: Southern Spain, MENORCA beckons all who seek the best in luxury travel.