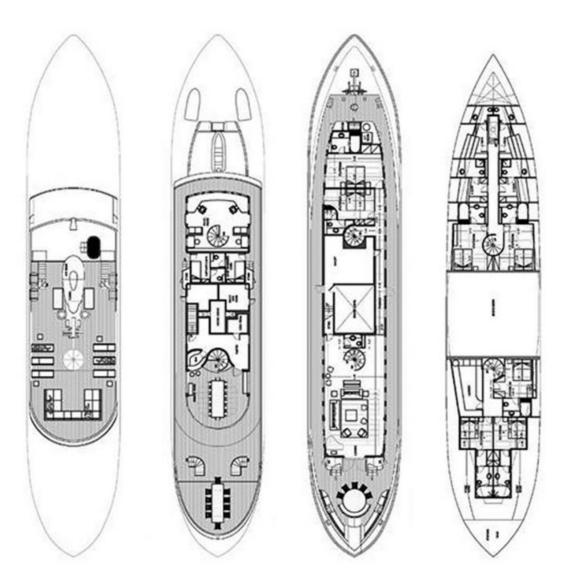

web@merlewood.com

159.1 feet / 48.5 meters | Botje Ensing & Co. | 1961

BRIDGE DECK scale 1/200

MAIN DECK

The MENORCA yacht brochure has been provided for informational use only and may not be used for contract purposes. Please contact your yacht broker at Merle Wood & Associates for additional information and availability.