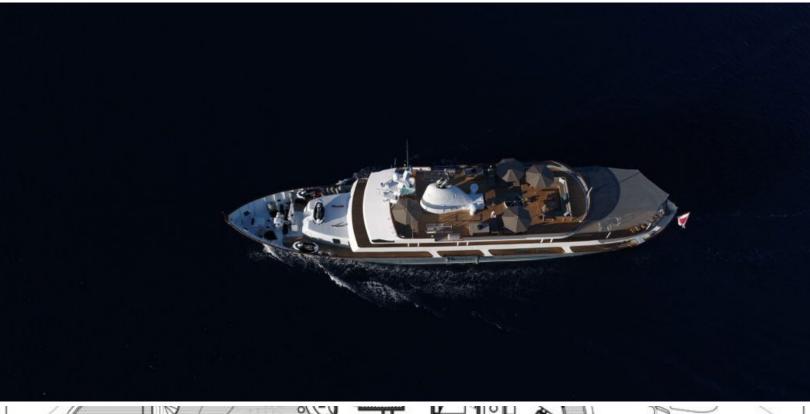

159.1 feet / 48.5 meters | Botje Ensing & Co. | 1961

14 GUESTS

7 STATEROOMS

11 CREW

14 KNOTS

#### **ABOUT MENORCA**

The MENORCA yacht brochure reveals a vessel of distinction, where careful thought was placed into every detail on board. With an LOA of 159.1ft / 48.5m, the interior design is by Mare E Terra Studio, with exterior styling by Botje Ensing & Co.. The MENORCA yacht accommodates 14 guests in 7 staterooms, which are each appointed with the best in comfort and entertainment. Explore this top of the line yacht, built by luxury yacht builder Botje Ensing & Co., where meticulous work and creativity come together to create a floating sanctuary. Located in: Southern Spain, MENORCA beckons all who seek the best in luxury travel.