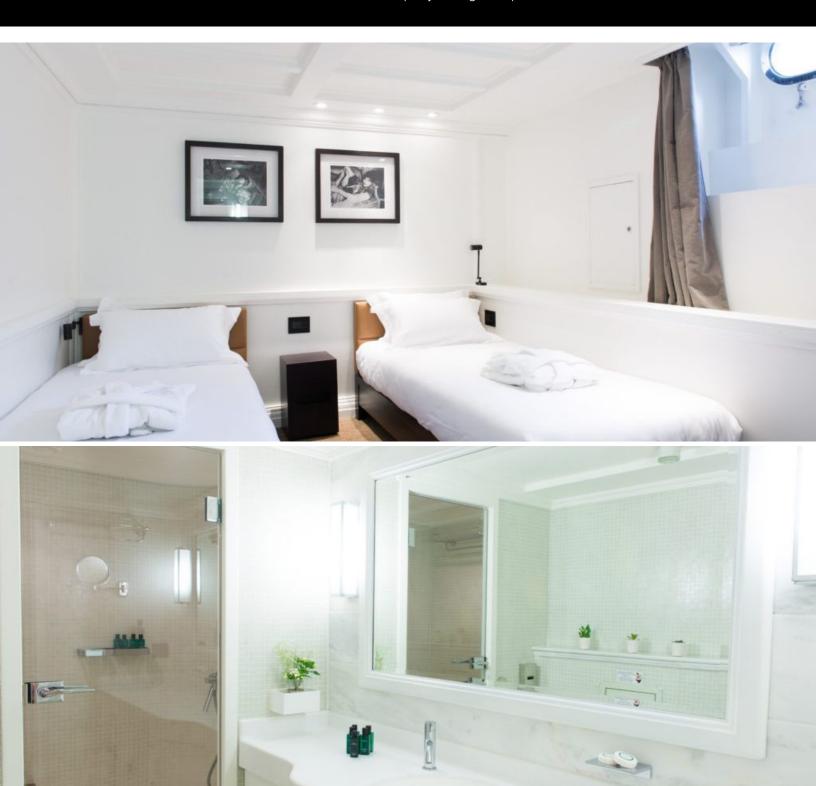

#### **ABOUT MENORCA**

The MENORCA yacht brochure reveals a vessel of distinction, where careful thought was placed into every detail on board. With an LOA of 159.1ft / 48.5m, the interior design is by Mare E Terra Studio, with exterior styling by Botje Ensing & Co.. The MENORCA yacht accommodates 14 guests in 7 staterooms, which are each appointed with the best in comfort and entertainment. Explore this top of the line yacht, built by luxury yacht builder Botje Ensing & Co., where meticulous work and creativity come together to create a floating sanctuary. Located in: Southern Spain, MENORCA beckons all who seek the best in luxury travel.