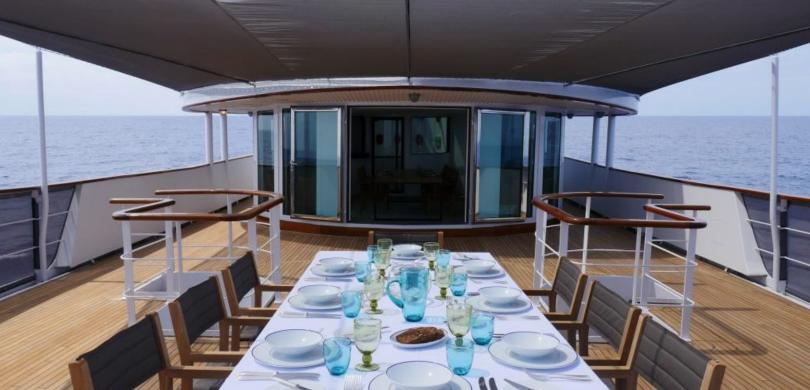

#### **ABOUT MENORCA**

The MENORCA yacht brochure reveals a vessel of distinction, where careful thought was placed into every detail on board. With an LOA of 159.1ft / 48.5m, the interior design is by Mare E Terra Studio, with exterior styling by Botje Ensing & Co.. The MENORCA yacht accommodates 14 guests in 7 staterooms, which are each appointed with the best in comfort and entertainment. Explore this top of the line yacht, built by luxury yacht builder Botje Ensing & Co., where meticulous work and creativity come together to create a floating sanctuary. Located in: Southern Spain, MENORCA beckons all who seek the best in luxury travel.