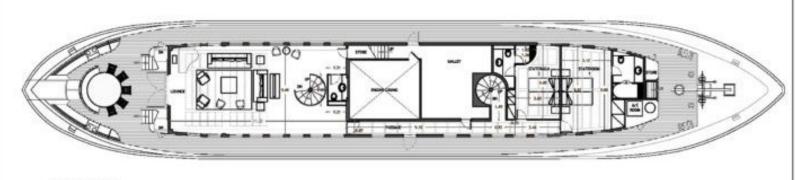

web@merlewood.com

159.1 feet / 48.5 meters | Botje Ensing & Co. | 1961

BRIDGE DECK scale 1/200

MAIN DECK

The MENORCA yacht brochure has been provided for informational use only and may not be used for contract purposes. Please contact your yacht broker at Merle Wood & Associates for additional information and availability.