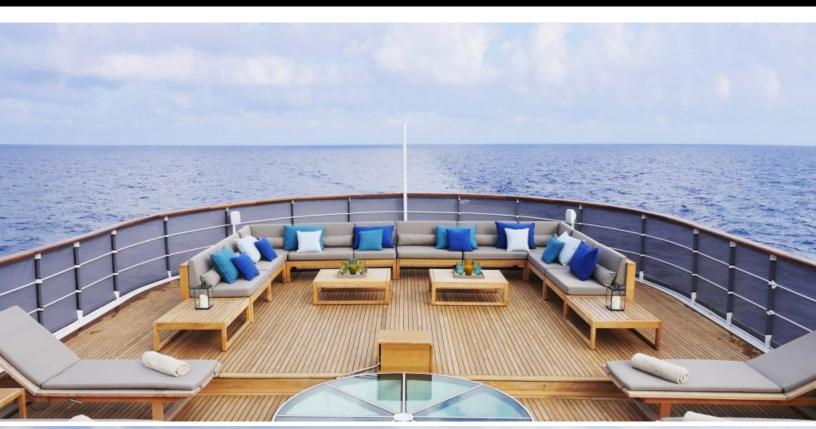

#### **ABOUT MENORCA**

The MENORCA yacht brochure reveals a vessel of distinction, where careful thought was placed into every detail on board. With an LOA of 159.1ft / 48.5m, the interior design is by Mare E Terra Studio, with exterior styling by Botje Ensing & Co.. The MENORCA yacht accommodates 14 guests in 7 staterooms, which are each appointed with the best in comfort and entertainment. Explore this top of the line yacht, built by luxury yacht builder Botje Ensing & Co., where meticulous work and creativity come together to create a floating sanctuary. Located in: Southern Spain, MENORCA beckons all who seek the best in luxury travel.