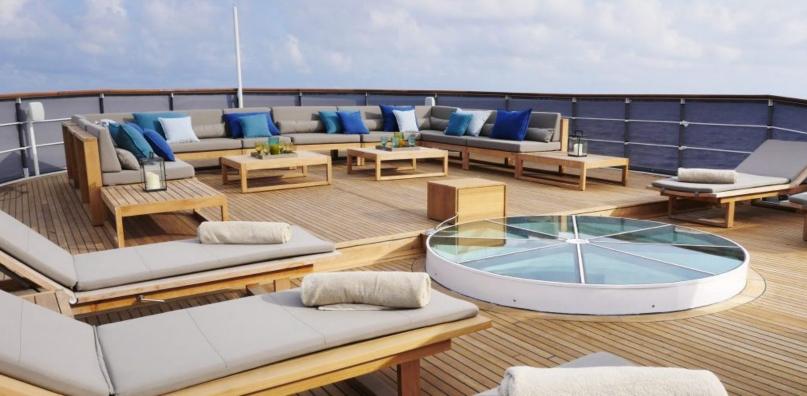

#### **ABOUT MENORCA**

The MENORCA yacht brochure reveals a vessel of distinction, where careful thought was placed into every detail on board. With an LOA of 159.1ft / 48.5m, the interior design is by Mare E Terra Studio, with exterior styling by Botje Ensing & Co.. The MENORCA yacht accommodates 14 guests in 7 staterooms, which are each appointed with the best in comfort and entertainment. Explore this top of the line yacht, built by luxury yacht builder Botje Ensing & Co., where meticulous work and creativity come together to create a floating sanctuary. Located in: Southern Spain, MENORCA beckons all who seek the best in luxury travel.