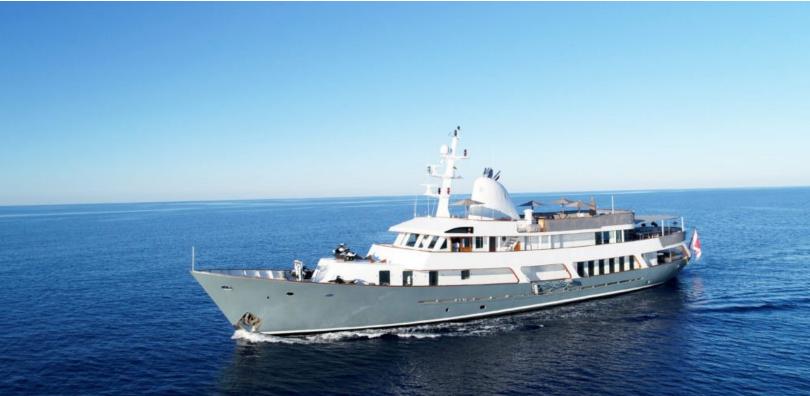

159.1 feet / 48.5 meters | Botje Ensing & Co. | 1961

14 GUESTS

7 STATEROOMS

11 CREW

14 KNOTS

#### **ABOUT MENORCA**

The MENORCA yacht brochure reveals a vessel of distinction, where careful thought was placed into every detail on board. With an LOA of 159.1ft / 48.5m, the interior design is by Mare E Terra Studio, with exterior styling by Botje Ensing & Co.. The MENORCA yacht accommodates 14 guests in 7 staterooms, which are each appointed with the best in comfort and entertainment. Explore this top of the line yacht, built by luxury yacht builder Botje Ensing & Co., where meticulous work and creativity come together to create a floating sanctuary. Located in: Southern Spain, MENORCA beckons all who seek the best in luxury travel.