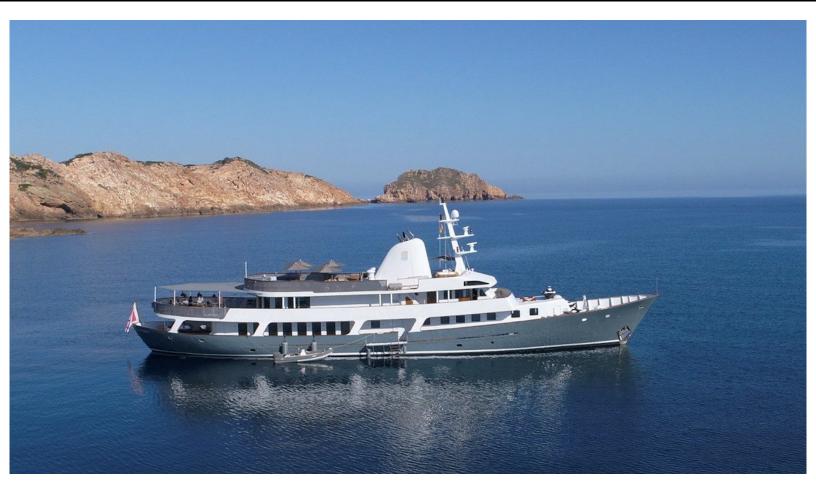

159.1 feet / 48.5 meters | Botje Ensing & Co. | 1961

14 GUESTS

7 STATEROOMS

11 CREW

14 KNOTS

#### **ABOUT MENORCA**

The MENORCA yacht brochure reveals a vessel of distinction, where careful thought was placed into every detail on board. With an LOA of 159.1ft / 48.5m, the interior design is by Mare E Terra Studio, with exterior styling by Botje Ensing & Co.. The MENORCA yacht accommodates 14 guests in 7 staterooms, which are each appointed with the best in comfort and entertainment. Explore this top of the line yacht, built by luxury yacht builder Botje Ensing & Co., where meticulous work and creativity come together to create a floating sanctuary. Located in: Southern Spain, MENORCA beckons all who seek the best in luxury travel.