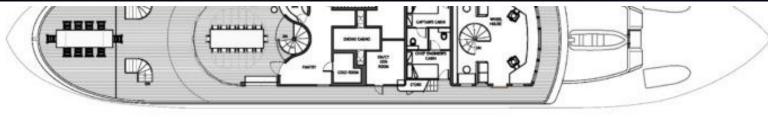

web@merlewood.com

159.1 feet / 48.5 meters | Botje Ensing & Co. | 1961

BRIDGE DECK scale 1/200

MAIN DECK

The MENORCA yacht brochure has been provided for informational use only and may not be used for contract purposes. Please contact your yacht broker at Merle Wood & Associates for additional information and availability.