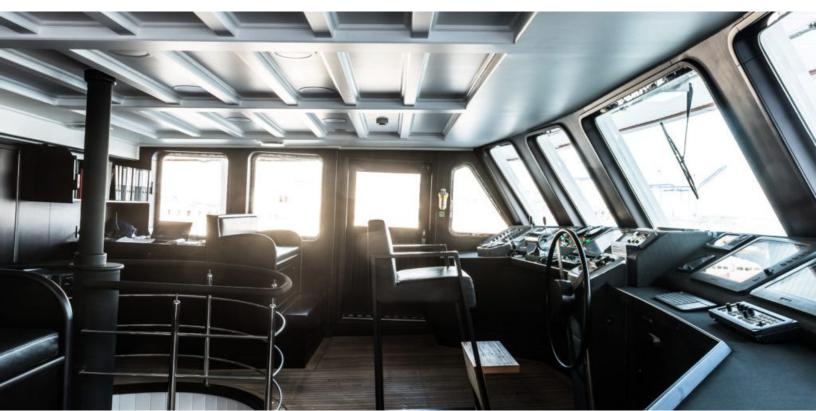

#### **ABOUT MENORCA**

The MENORCA yacht brochure reveals a vessel of distinction, where careful thought was placed into every detail on board. With an LOA of 159.1ft / 48.5m, the interior design is by Mare E Terra Studio, with exterior styling by Botje Ensing & Co.. The MENORCA yacht accommodates 14 guests in 7 staterooms, which are each appointed with the best in comfort and entertainment. Explore this top of the line yacht, built by luxury yacht builder Botje Ensing & Co., where meticulous work and creativity come together to create a floating sanctuary. Located in: Southern Spain, MENORCA beckons all who seek the best in luxury travel.