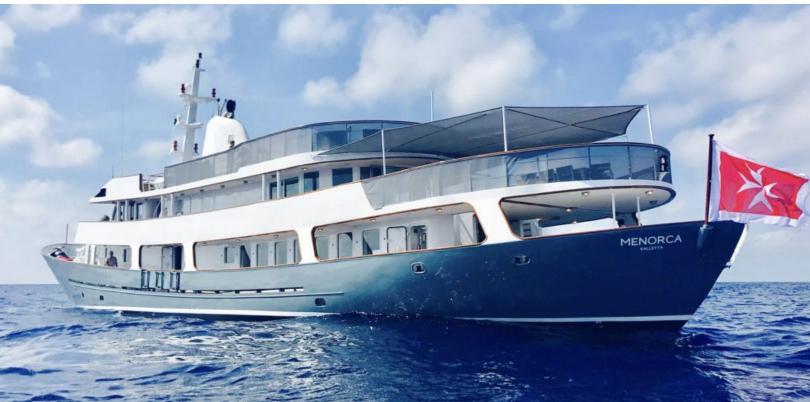

159.1 feet / 48.5 meters | Botje Ensing & Co. | 1961

14 GUESTS

7 STATEROOMS

11 CREW

14 KNOTS

#### **ABOUT MENORCA**

The MENORCA yacht brochure reveals a vessel of distinction, where careful thought was placed into every detail on board. With an LOA of 159.1ft / 48.5m, the interior design is by Mare E Terra Studio, with exterior styling by Botje Ensing & Co.. The MENORCA yacht accommodates 14 guests in 7 staterooms, which are each appointed with the best in comfort and entertainment. Explore this top of the line yacht, built by luxury yacht builder Botje Ensing & Co., where meticulous work and creativity come together to create a floating sanctuary. Located in: Southern Spain, MENORCA beckons all who seek the best in luxury travel.

web@merlewood.com

159.1 feet / 48.5 meters | Botje Ensing & Co. | 1961

MENORCA, 159' (48.51m) Botje Ensing & Co. Motoryacht, 1961/2004