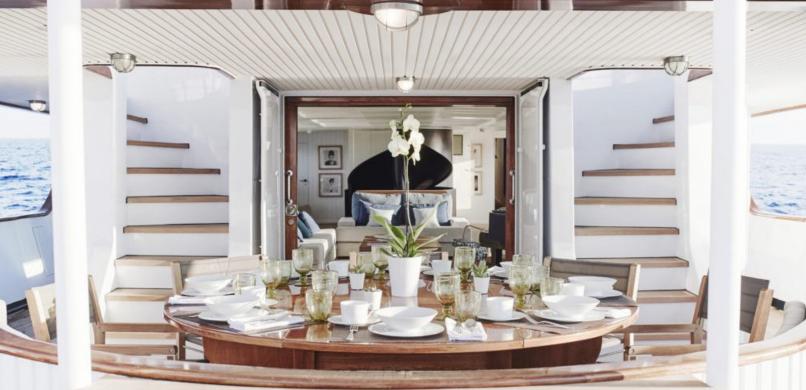

159.1 feet / 48.5 meters | Botje Ensing & Co. | 1961

14 GUESTS

7 STATEROOMS

11 CREW

14 KNOTS

#### **ABOUT MENORCA**

The MENORCA yacht brochure reveals a vessel of distinction, where careful thought was placed into every detail on board. With an LOA of 159.1ft / 48.5m, the interior design is by Mare E Terra Studio, with exterior styling by Botje Ensing & Co.. The MENORCA yacht accommodates 14 guests in 7 staterooms, which are each appointed with the best in comfort and entertainment. Explore this top of the line yacht, built by luxury yacht builder Botje Ensing & Co., where meticulous work and creativity come together to create a floating sanctuary. Located in: Southern Spain, MENORCA beckons all who seek the best in luxury travel.