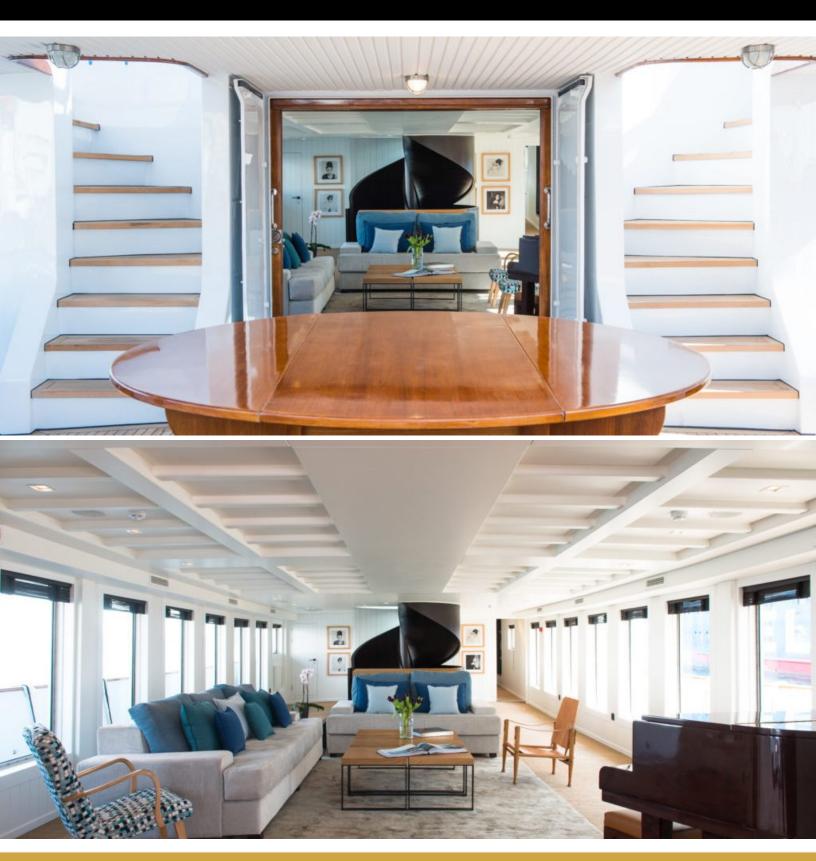

159.1 feet / 48.5 meters | Botje Ensing & Co. | 1961

14 GUESTS

7 STATEROOMS

11 CREW

14 KNOTS

#### **ABOUT MENORCA**

The MENORCA yacht brochure reveals a vessel of distinction, where careful thought was placed into every detail on board. With an LOA of 159.1ft / 48.5m, the interior design is by Mare E Terra Studio, with exterior styling by Botje Ensing & Co.. The MENORCA yacht accommodates 14 guests in 7 staterooms, which are each appointed with the best in comfort and entertainment. Explore this top of the line yacht, built by luxury yacht builder Botje Ensing & Co., where meticulous work and creativity come together to create a floating sanctuary. Located in: Southern Spain, MENORCA beckons all who seek the best in luxury travel.