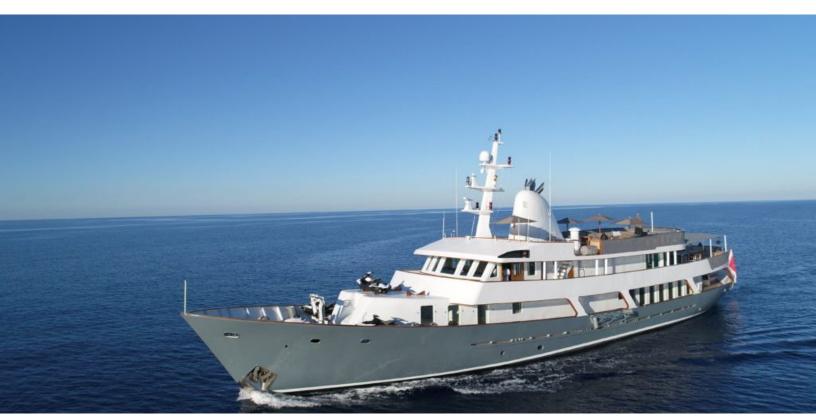

web@merlewood.com

159.1 feet / 48.5 meters | Botje Ensing & Co. | 1961

MENORCA, 159' (48.51m) Botje Ensing & Co. Motoryacht, 1961/2004