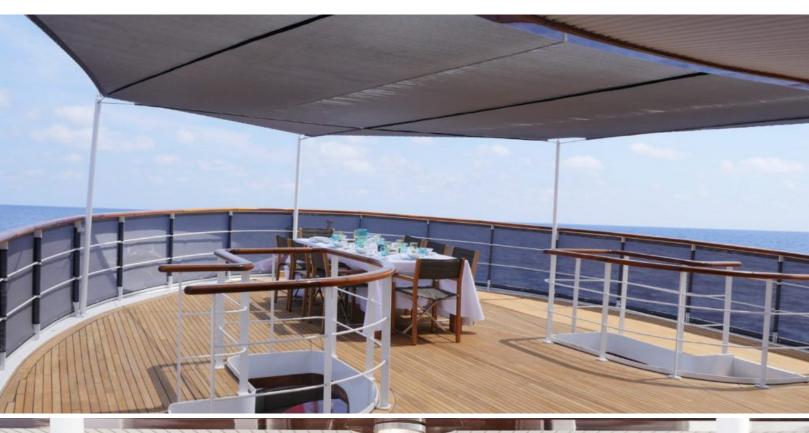

159.1 feet / 48.5 meters | Botje Ensing & Co. | 1961

14 GUESTS

7 STATEROOMS

11 CREW

14 KNOTS

#### **ABOUT MENORCA**

The MENORCA yacht brochure reveals a vessel of distinction, where careful thought was placed into every detail on board. With an LOA of 159.1ft / 48.5m, the interior design is by Mare E Terra Studio, with exterior styling by Botje Ensing & Co.. The MENORCA yacht accommodates 14 guests in 7 staterooms, which are each appointed with the best in comfort and entertainment. Explore this top of the line yacht, built by luxury yacht builder Botje Ensing & Co., where meticulous work and creativity come together to create a floating sanctuary. Located in: Southern Spain, MENORCA beckons all who seek the best in luxury travel.