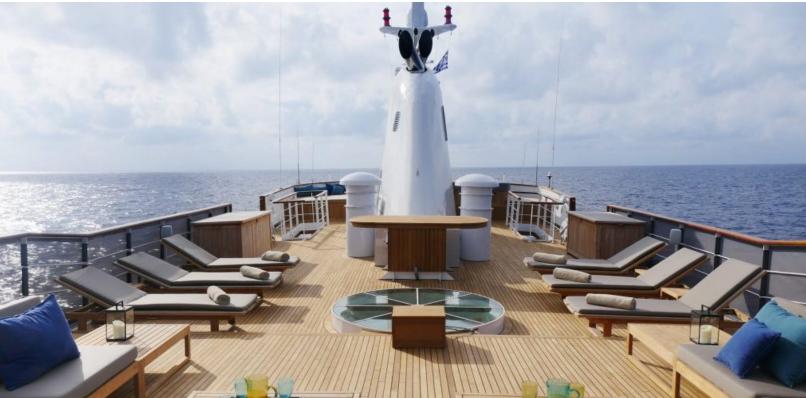

#### **ABOUT MENORCA**

The MENORCA yacht brochure reveals a vessel of distinction, where careful thought was placed into every detail on board. With an LOA of 159.1ft / 48.5m, the interior design is by Mare E Terra Studio, with exterior styling by Botje Ensing & Co.. The MENORCA yacht accommodates 14 guests in 7 staterooms, which are each appointed with the best in comfort and entertainment. Explore this top of the line yacht, built by luxury yacht builder Botje Ensing & Co., where meticulous work and creativity come together to create a floating sanctuary. Located in: Southern Spain, MENORCA beckons all who seek the best in luxury travel.