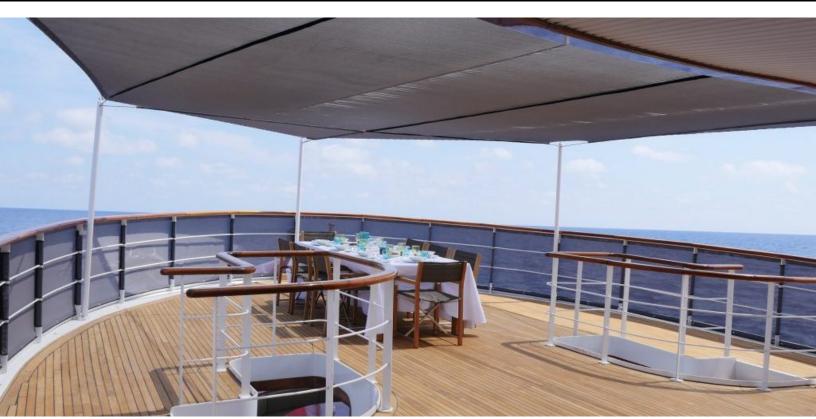

#### **ABOUT MENORCA**

The MENORCA yacht brochure reveals a vessel of distinction, where careful thought was placed into every detail on board. With an LOA of 159.1ft / 48.5m, the interior design is by Mare E Terra Studio, with exterior styling by Botje Ensing & Co.. The MENORCA yacht accommodates 14 guests in 7 staterooms, which are each appointed with the best in comfort and entertainment. Explore this top of the line yacht, built by luxury yacht builder Botje Ensing & Co., where meticulous work and creativity come together to create a floating sanctuary. Located in: Southern Spain, MENORCA beckons all who seek the best in luxury travel.