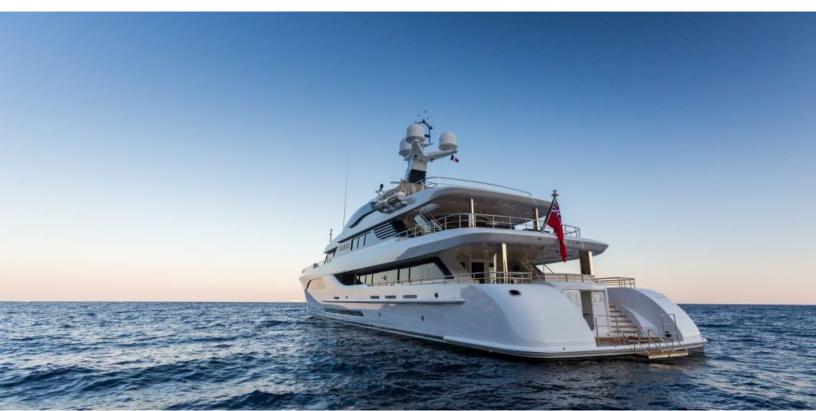

189 feet / 57.6 meters | Feadship | 2013

8 GUESTS

4 STATEROOMS

11 CREW

**15.5 KNOTS** 

#### **ABOUT W**

The W yacht brochure reveals a vessel of distinction, where careful thought was placed into every detail on board. With an LOA of 189ft / 57.6m, the interior design is by Bannenberg & Rowell Design, with exterior styling by De Voogt. The W yacht accommodates 8 guests in 4 staterooms, which are each appointed with the best in comfort and entertainment. Explore this top of the line yacht, built by luxury yacht builder Feadship, where meticulous work and creativity come together to create a floating sanctuary. Located in: Eastern Spain, W beckons all who seek the best in luxury travel.