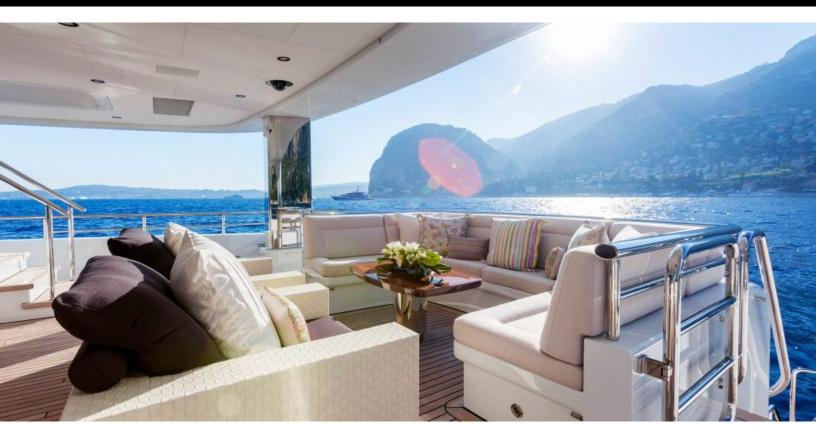

#### **ABOUT W**

The W yacht brochure reveals a vessel of distinction, where careful thought was placed into every detail on board. With an LOA of 189ft / 57.6m, the interior design is by Bannenberg & Rowell Design, with exterior styling by De Voogt. The W yacht accommodates 8 guests in 4 staterooms, which are each appointed with the best in comfort and entertainment. Explore this top of the line yacht, built by luxury yacht builder Feadship, where meticulous work and creativity come together to create a floating sanctuary. Located in: Eastern Spain, W beckons all who seek the best in luxury travel.