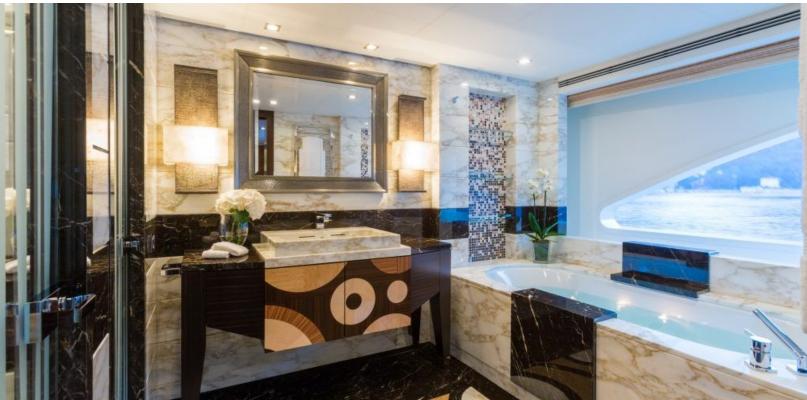

#### **ABOUT W**

The W yacht brochure reveals a vessel of distinction, where careful thought was placed into every detail on board. With an LOA of 189ft / 57.6m, the interior design is by Bannenberg & Rowell Design, with exterior styling by De Voogt. The W yacht accommodates 8 guests in 4 staterooms, which are each appointed with the best in comfort and entertainment. Explore this top of the line yacht, built by luxury yacht builder Feadship, where meticulous work and creativity come together to create a floating sanctuary. Located in: Eastern Spain, W beckons all who seek the best in luxury travel.