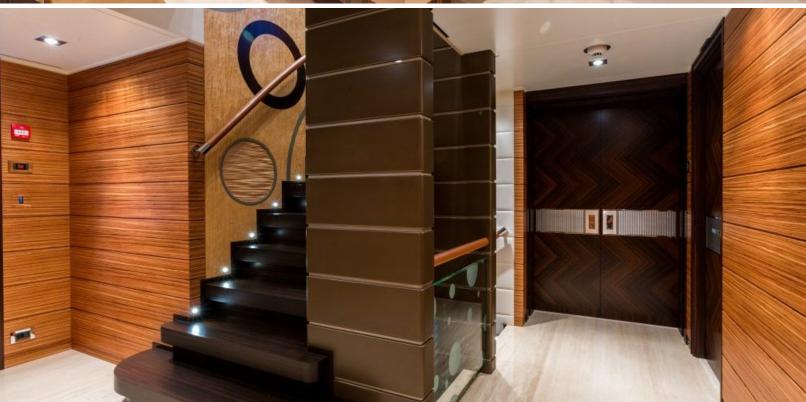

#### **ABOUT W**

The W yacht brochure reveals a vessel of distinction, where careful thought was placed into every detail on board. With an LOA of 189ft / 57.6m, the interior design is by Bannenberg & Rowell Design, with exterior styling by De Voogt. The W yacht accommodates 8 guests in 4 staterooms, which are each appointed with the best in comfort and entertainment. Explore this top of the line yacht, built by luxury yacht builder Feadship, where meticulous work and creativity come together to create a floating sanctuary. Located in: Eastern Spain, W beckons all who seek the best in luxury travel.