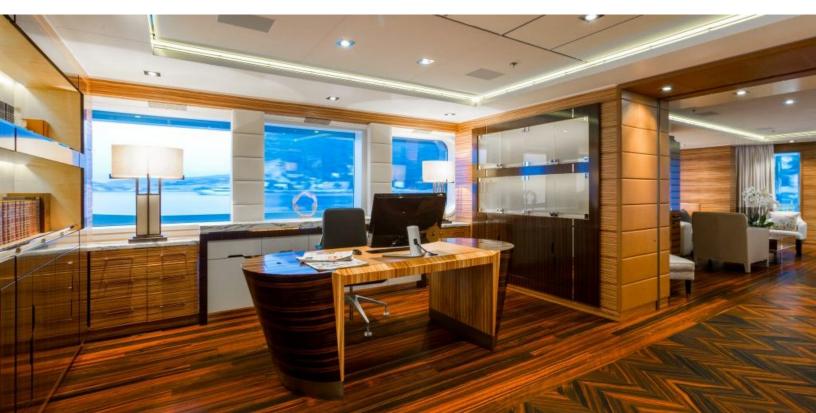

#### **ABOUT W**

The W yacht brochure reveals a vessel of distinction, where careful thought was placed into every detail on board. With an LOA of 189ft / 57.6m, the interior design is by Bannenberg & Rowell Design, with exterior styling by De Voogt. The W yacht accommodates 8 guests in 4 staterooms, which are each appointed with the best in comfort and entertainment. Explore this top of the line yacht, built by luxury yacht builder Feadship, where meticulous work and creativity come together to create a floating sanctuary. Located in: Eastern Spain, W beckons all who seek the best in luxury travel.