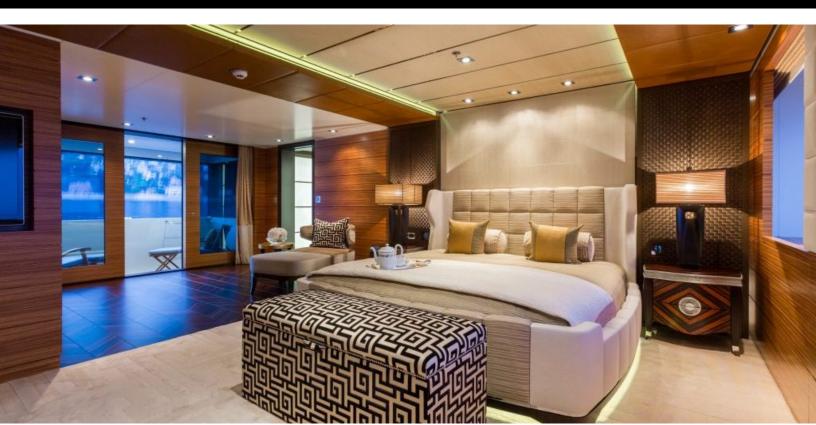

#### **ABOUT W**

The W yacht brochure reveals a vessel of distinction, where careful thought was placed into every detail on board. With an LOA of 189ft / 57.6m, the interior design is by Bannenberg & Rowell Design, with exterior styling by De Voogt. The W yacht accommodates 8 guests in 4 staterooms, which are each appointed with the best in comfort and entertainment. Explore this top of the line yacht, built by luxury yacht builder Feadship, where meticulous work and creativity come together to create a floating sanctuary. Located in: Eastern Spain, W beckons all who seek the best in luxury travel.