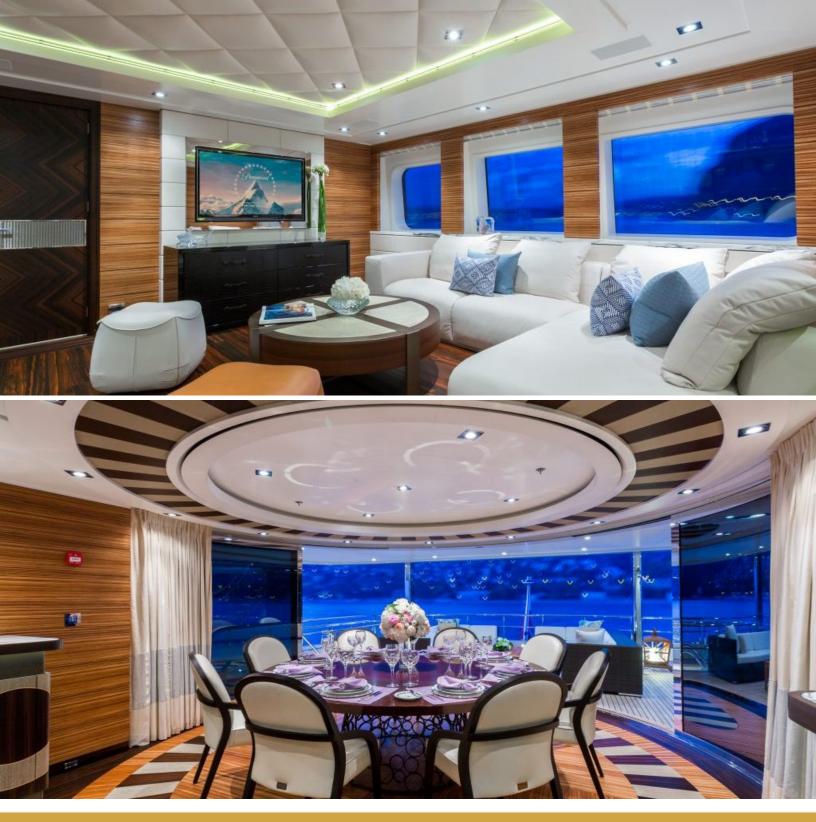

#### **ABOUT W**

The W yacht brochure reveals a vessel of distinction, where careful thought was placed into every detail on board. With an LOA of 189ft / 57.6m, the interior design is by Bannenberg & Rowell Design, with exterior styling by De Voogt. The W yacht accommodates 8 guests in 4 staterooms, which are each appointed with the best in comfort and entertainment. Explore this top of the line yacht, built by luxury yacht builder Feadship, where meticulous work and creativity come together to create a floating sanctuary. Located in: Eastern Spain, W beckons all who seek the best in luxury travel.