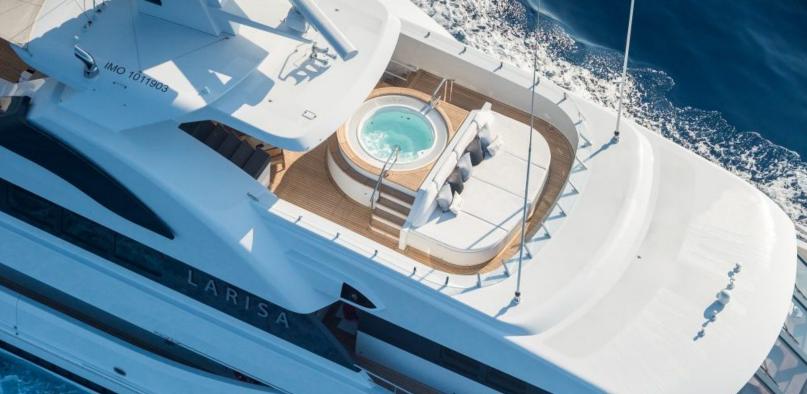

#### **ABOUT W**

The W yacht brochure reveals a vessel of distinction, where careful thought was placed into every detail on board. With an LOA of 189ft / 57.6m, the interior design is by Bannenberg & Rowell Design, with exterior styling by De Voogt. The W yacht accommodates 8 guests in 4 staterooms, which are each appointed with the best in comfort and entertainment. Explore this top of the line yacht, built by luxury yacht builder Feadship, where meticulous work and creativity come together to create a floating sanctuary. Located in: Eastern Spain, W beckons all who seek the best in luxury travel.