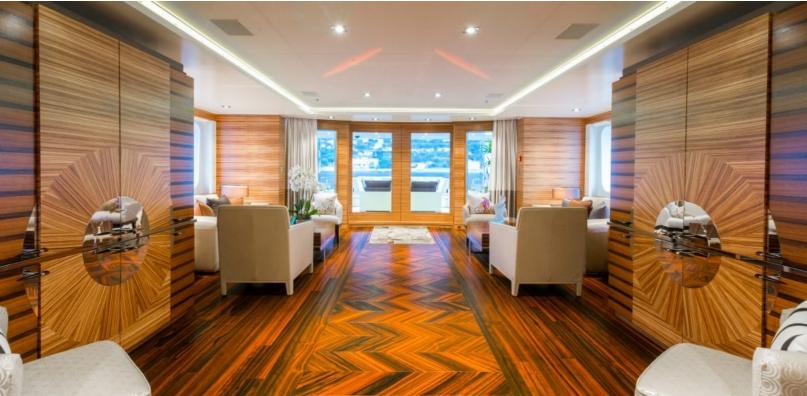

#### **ABOUT W**

The W yacht brochure reveals a vessel of distinction, where careful thought was placed into every detail on board. With an LOA of 189ft / 57.6m, the interior design is by Bannenberg & Rowell Design, with exterior styling by De Voogt. The W yacht accommodates 8 guests in 4 staterooms, which are each appointed with the best in comfort and entertainment. Explore this top of the line yacht, built by luxury yacht builder Feadship, where meticulous work and creativity come together to create a floating sanctuary. Located in: Eastern Spain, W beckons all who seek the best in luxury travel.