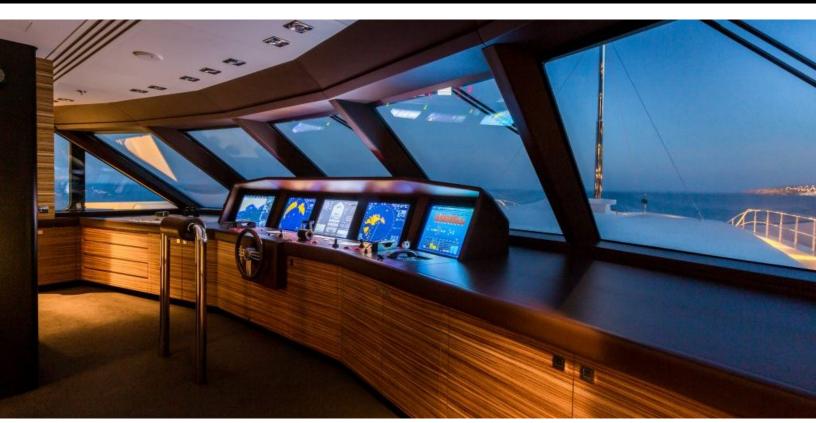

#### **ABOUT W**

The W yacht brochure reveals a vessel of distinction, where careful thought was placed into every detail on board. With an LOA of 189ft / 57.6m, the interior design is by Bannenberg & Rowell Design, with exterior styling by De Voogt. The W yacht accommodates 8 guests in 4 staterooms, which are each appointed with the best in comfort and entertainment. Explore this top of the line yacht, built by luxury yacht builder Feadship, where meticulous work and creativity come together to create a floating sanctuary. Located in: Eastern Spain, W beckons all who seek the best in luxury travel.