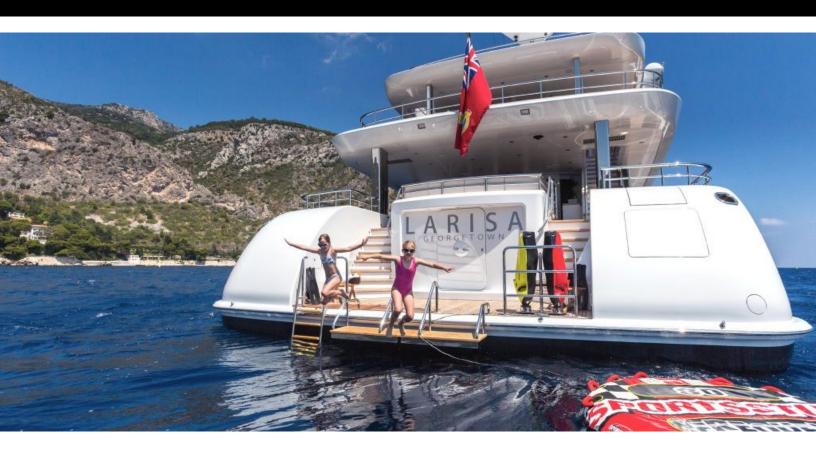

#### **ABOUT W**

The W yacht brochure reveals a vessel of distinction, where careful thought was placed into every detail on board. With an LOA of 189ft / 57.6m, the interior design is by Bannenberg & Rowell Design, with exterior styling by De Voogt. The W yacht accommodates 8 guests in 4 staterooms, which are each appointed with the best in comfort and entertainment. Explore this top of the line yacht, built by luxury yacht builder Feadship, where meticulous work and creativity come together to create a floating sanctuary. Located in: Eastern Spain, W beckons all who seek the best in luxury travel.