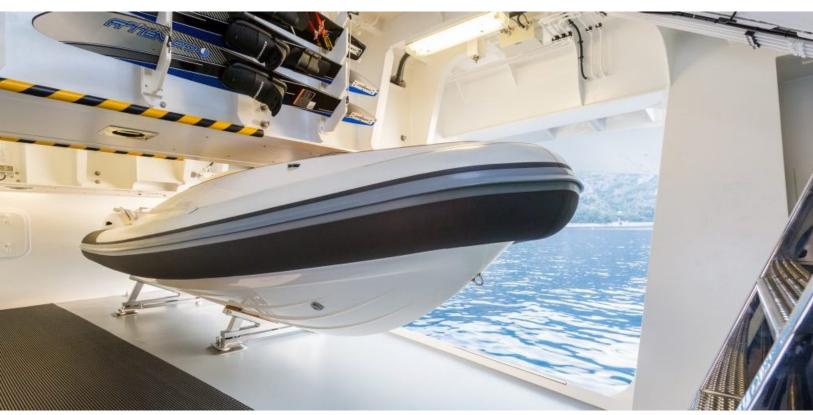

#### **ABOUT W**

The W yacht brochure reveals a vessel of distinction, where careful thought was placed into every detail on board. With an LOA of 189ft / 57.6m, the interior design is by Bannenberg & Rowell Design, with exterior styling by De Voogt. The W yacht accommodates 8 guests in 4 staterooms, which are each appointed with the best in comfort and entertainment. Explore this top of the line yacht, built by luxury yacht builder Feadship, where meticulous work and creativity come together to create a floating sanctuary. Located in: Eastern Spain, W beckons all who seek the best in luxury travel.