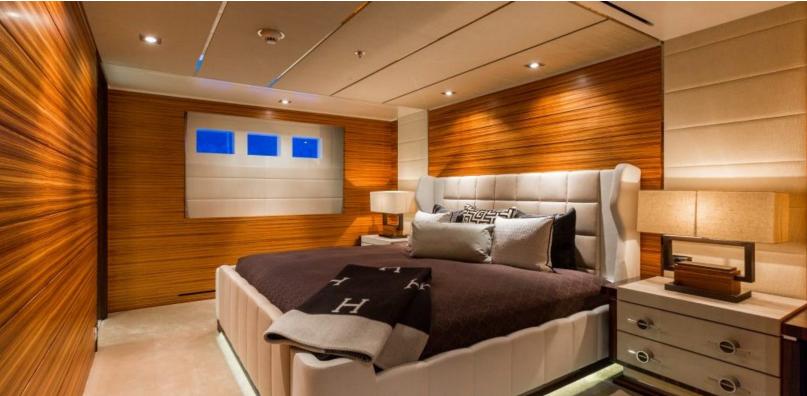

#### **ABOUT W**

The W yacht brochure reveals a vessel of distinction, where careful thought was placed into every detail on board. With an LOA of 189ft / 57.6m, the interior design is by Bannenberg & Rowell Design, with exterior styling by De Voogt. The W yacht accommodates 8 guests in 4 staterooms, which are each appointed with the best in comfort and entertainment. Explore this top of the line yacht, built by luxury yacht builder Feadship, where meticulous work and creativity come together to create a floating sanctuary. Located in: Eastern Spain, W beckons all who seek the best in luxury travel.