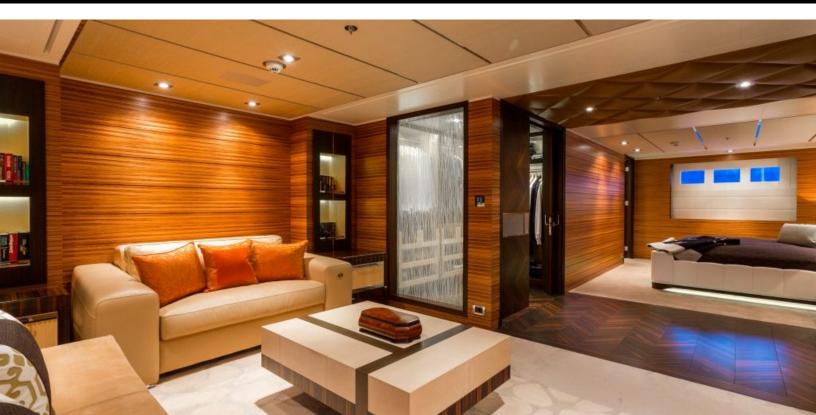

#### **ABOUT W**

The W yacht brochure reveals a vessel of distinction, where careful thought was placed into every detail on board. With an LOA of 189ft / 57.6m, the interior design is by Bannenberg & Rowell Design, with exterior styling by De Voogt. The W yacht accommodates 8 guests in 4 staterooms, which are each appointed with the best in comfort and entertainment. Explore this top of the line yacht, built by luxury yacht builder Feadship, where meticulous work and creativity come together to create a floating sanctuary. Located in: Eastern Spain, W beckons all who seek the best in luxury travel.