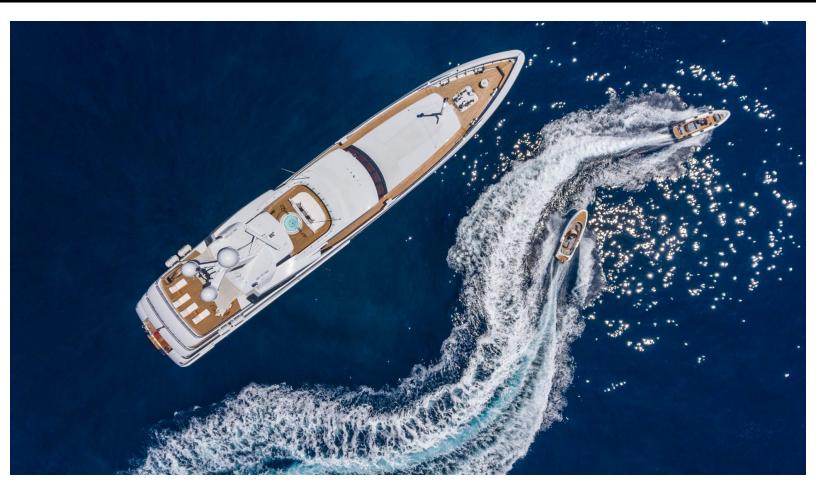

189 feet / 57.6 meters | Feadship | 2013

8 GUESTS

4 STATEROOMS

11 CREW

**15.5 KNOTS** 

#### **ABOUT W**

The W yacht brochure reveals a vessel of distinction, where careful thought was placed into every detail on board. With an LOA of 189ft / 57.6m, the interior design is by Bannenberg & Rowell Design, with exterior styling by De Voogt. The W yacht accommodates 8 guests in 4 staterooms, which are each appointed with the best in comfort and entertainment. Explore this top of the line yacht, built by luxury yacht builder Feadship, where meticulous work and creativity come together to create a floating sanctuary. Located in: Eastern Spain, W beckons all who seek the best in luxury travel.