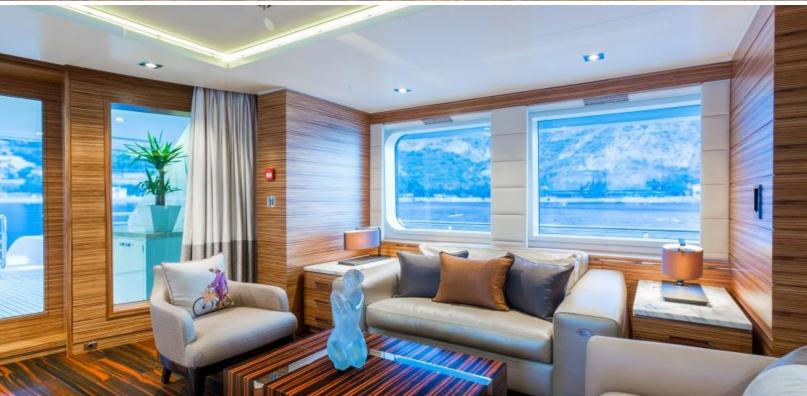

#### **ABOUT W**

The W yacht brochure reveals a vessel of distinction, where careful thought was placed into every detail on board. With an LOA of 189ft / 57.6m, the interior design is by Bannenberg & Rowell Design, with exterior styling by De Voogt. The W yacht accommodates 8 guests in 4 staterooms, which are each appointed with the best in comfort and entertainment. Explore this top of the line yacht, built by luxury yacht builder Feadship, where meticulous work and creativity come together to create a floating sanctuary. Located in: Eastern Spain, W beckons all who seek the best in luxury travel.