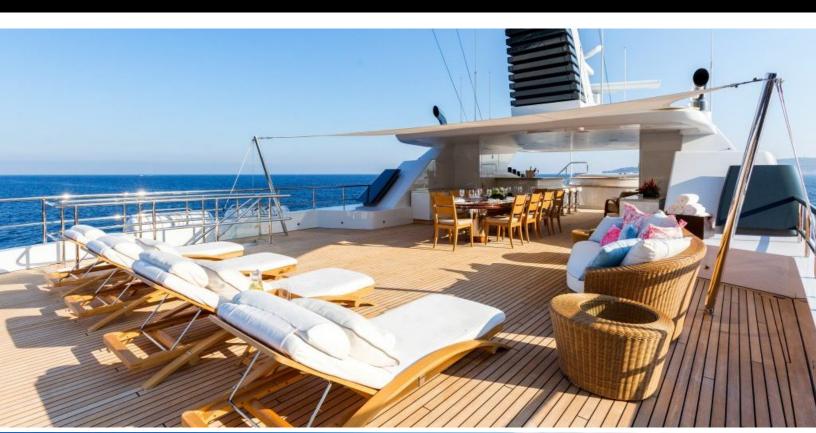

189 feet / 57.6 meters | Feadship | 2013

8 GUESTS

4 STATEROOMS

11 CREW

**15.5 KNOTS** 

#### **ABOUT W**

The W yacht brochure reveals a vessel of distinction, where careful thought was placed into every detail on board. With an LOA of 189ft / 57.6m, the interior design is by Bannenberg & Rowell Design, with exterior styling by De Voogt. The W yacht accommodates 8 guests in 4 staterooms, which are each appointed with the best in comfort and entertainment. Explore this top of the line yacht, built by luxury yacht builder Feadship, where meticulous work and creativity come together to create a floating sanctuary. Located in: Eastern Spain, W beckons all who seek the best in luxury travel.