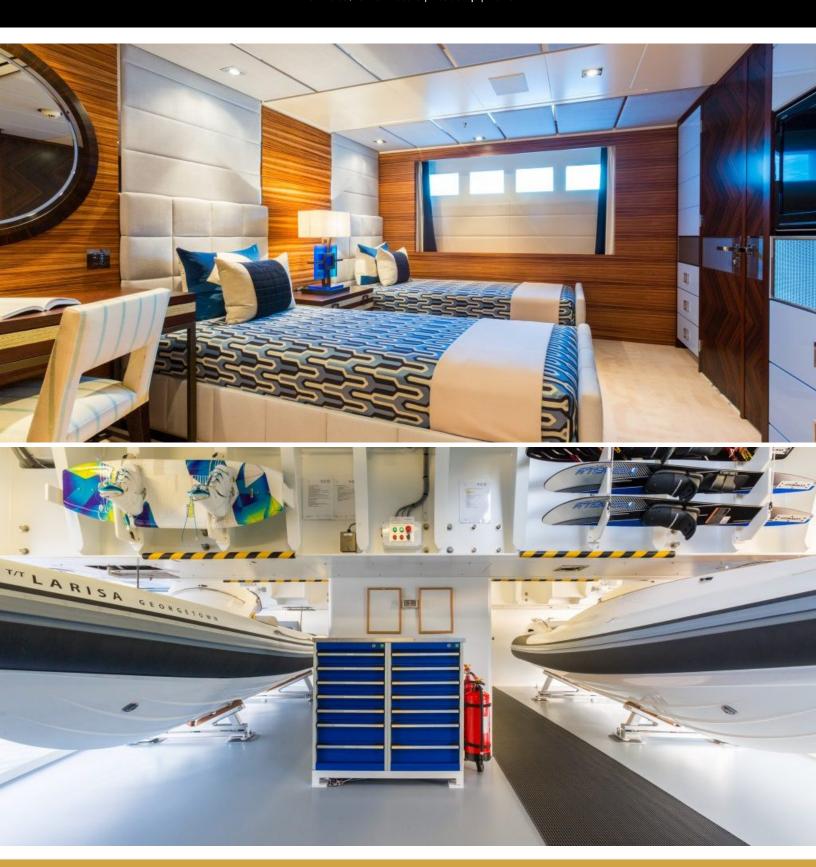

#### **ABOUT W**

The W yacht brochure reveals a vessel of distinction, where careful thought was placed into every detail on board. With an LOA of 189ft / 57.6m, the interior design is by Bannenberg & Rowell Design, with exterior styling by De Voogt. The W yacht accommodates 8 guests in 4 staterooms, which are each appointed with the best in comfort and entertainment. Explore this top of the line yacht, built by luxury yacht builder Feadship, where meticulous work and creativity come together to create a floating sanctuary. Located in: Eastern Spain, W beckons all who seek the best in luxury travel.