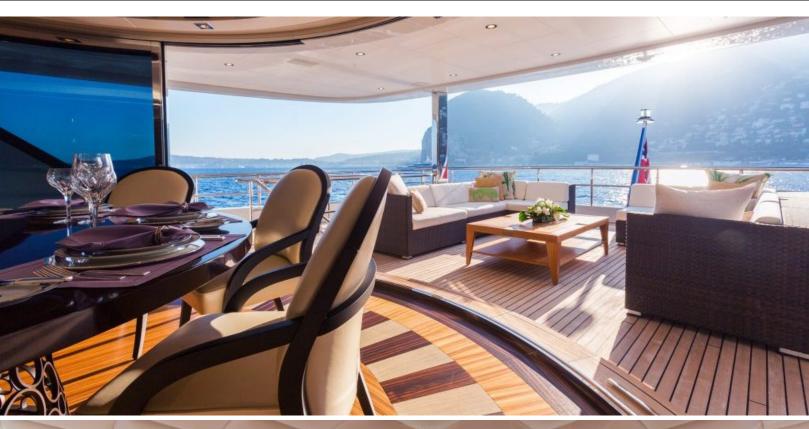

#### **ABOUT W**

The W yacht brochure reveals a vessel of distinction, where careful thought was placed into every detail on board. With an LOA of 189ft / 57.6m, the interior design is by Bannenberg & Rowell Design, with exterior styling by De Voogt. The W yacht accommodates 8 guests in 4 staterooms, which are each appointed with the best in comfort and entertainment. Explore this top of the line yacht, built by luxury yacht builder Feadship, where meticulous work and creativity come together to create a floating sanctuary. Located in: Eastern Spain, W beckons all who seek the best in luxury travel.