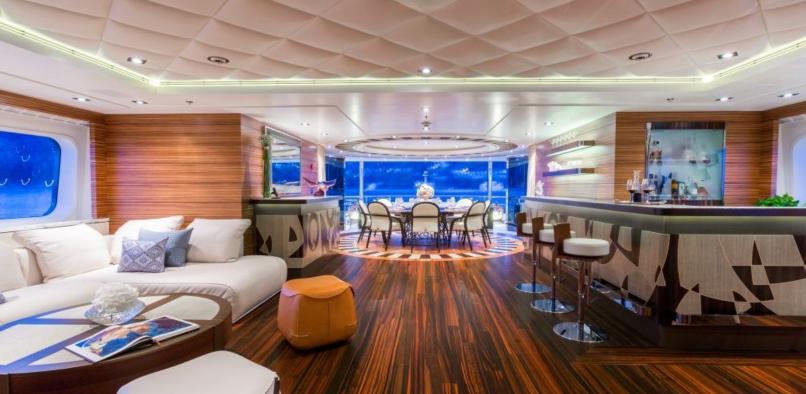

#### **ABOUT W**

The W yacht brochure reveals a vessel of distinction, where careful thought was placed into every detail on board. With an LOA of 189ft / 57.6m, the interior design is by Bannenberg & Rowell Design, with exterior styling by De Voogt. The W yacht accommodates 8 guests in 4 staterooms, which are each appointed with the best in comfort and entertainment. Explore this top of the line yacht, built by luxury yacht builder Feadship, where meticulous work and creativity come together to create a floating sanctuary. Located in: Eastern Spain, W beckons all who seek the best in luxury travel.