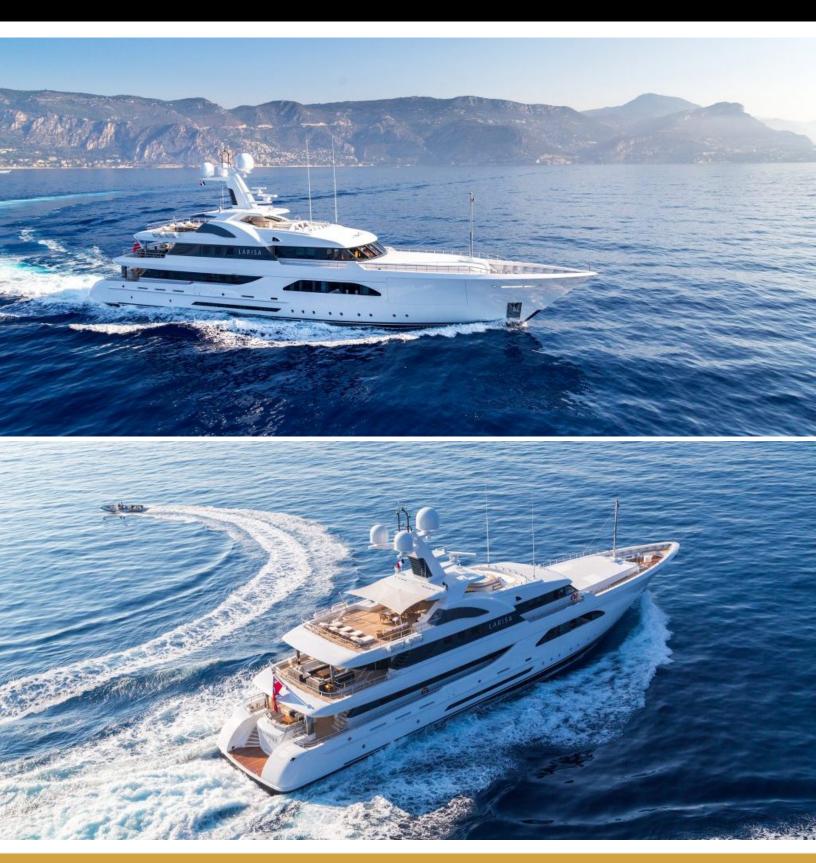

189 feet / 57.6 meters | Feadship | 2013

8 GUESTS

4 STATEROOMS

11 CREW

**15.5 KNOTS** 

#### **ABOUT W**

The W yacht brochure reveals a vessel of distinction, where careful thought was placed into every detail on board. With an LOA of 189ft / 57.6m, the interior design is by Bannenberg & Rowell Design, with exterior styling by De Voogt. The W yacht accommodates 8 guests in 4 staterooms, which are each appointed with the best in comfort and entertainment. Explore this top of the line yacht, built by luxury yacht builder Feadship, where meticulous work and creativity come together to create a floating sanctuary. Located in: Eastern Spain, W beckons all who seek the best in luxury travel.