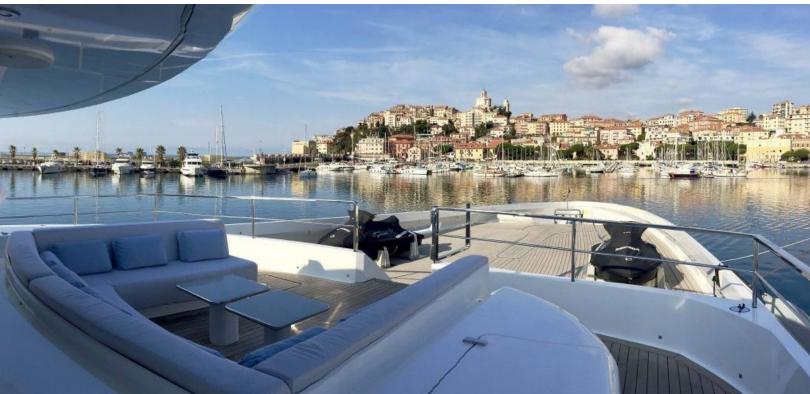

#### **ABOUT ENDEAVOUR 2**

The ENDEAVOUR 2 yacht brochure reveals a vessel of distinction, where careful thought was placed into every detail on board. With an LOA of 163.7ft / 49.9m, The ENDEAVOUR 2 yacht accommodates 10 guests in 5 staterooms, which are each appointed with the best in comfort and entertainment. Explore this top of the line yacht, built by luxury yacht builder Rossinavi, where meticulous work and creativity come together to create a floating sanctuary. Located in: Italy - West Coast, ENDEAVOUR 2 beckons all who seek the best in luxury travel.