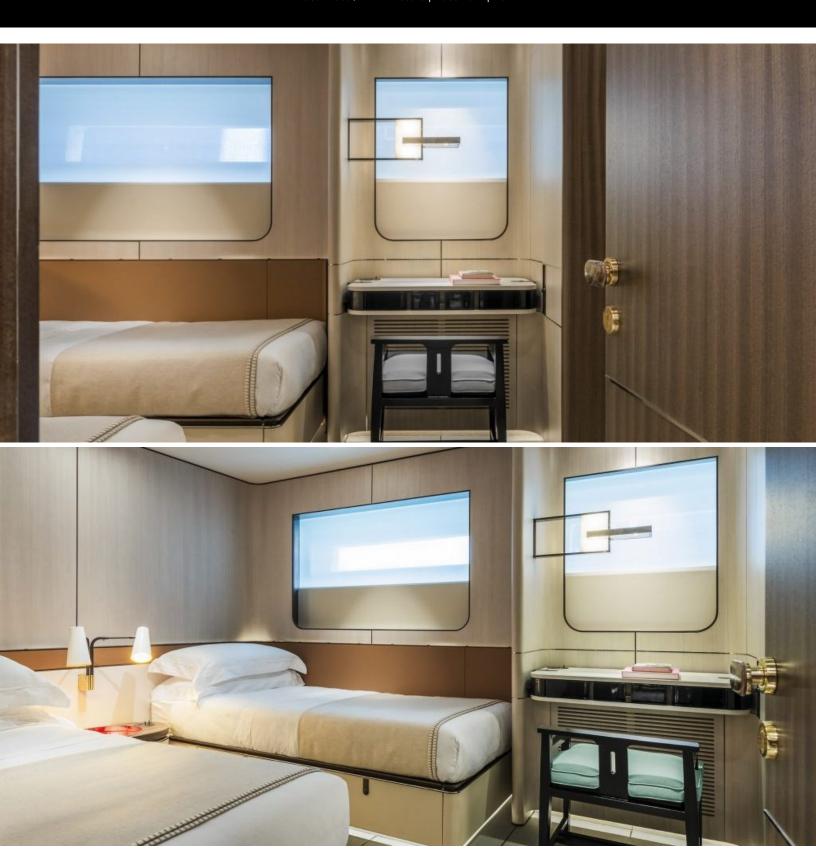

#### **ABOUT ENDEAVOUR 2**

The ENDEAVOUR 2 yacht brochure reveals a vessel of distinction, where careful thought was placed into every detail on board. With an LOA of 163.7ft / 49.9m, The ENDEAVOUR 2 yacht accommodates 10 guests in 5 staterooms, which are each appointed with the best in comfort and entertainment. Explore this top of the line yacht, built by luxury yacht builder Rossinavi, where meticulous work and creativity come together to create a floating sanctuary. Located in: Italy - West Coast, ENDEAVOUR 2 beckons all who seek the best in luxury travel.