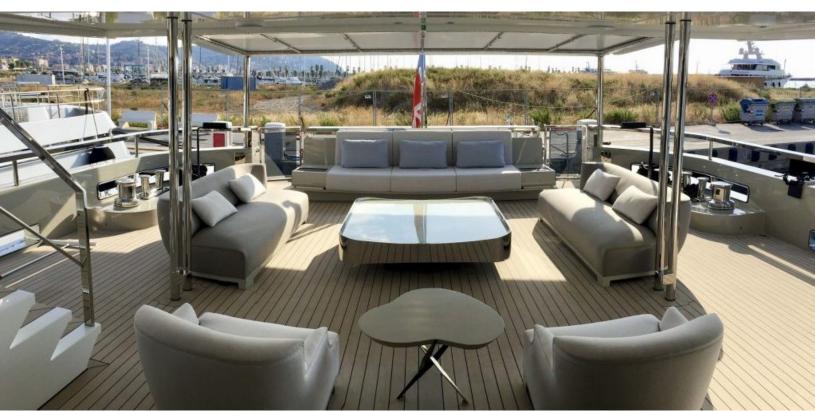

#### **ABOUT ENDEAVOUR 2**

The ENDEAVOUR 2 yacht brochure reveals a vessel of distinction, where careful thought was placed into every detail on board. With an LOA of 163.7ft / 49.9m, The ENDEAVOUR 2 yacht accommodates 10 guests in 5 staterooms, which are each appointed with the best in comfort and entertainment. Explore this top of the line yacht, built by luxury yacht builder Rossinavi, where meticulous work and creativity come together to create a floating sanctuary. Located in: Italy - West Coast, ENDEAVOUR 2 beckons all who seek the best in luxury travel.