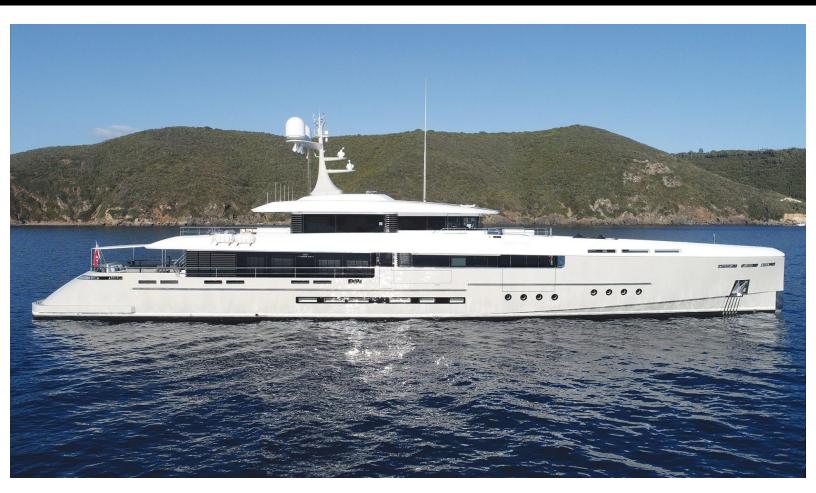

163.7 feet / 49.9 meters | Rossinavi | 2017

10 GUESTS

**5 STATEROOMS** 

9 CREW

16 KNOTS

#### **ABOUT ENDEAVOUR 2**

The ENDEAVOUR 2 yacht brochure reveals a vessel of distinction, where careful thought was placed into every detail on board. With an LOA of 163.7ft / 49.9m, The ENDEAVOUR 2 yacht accommodates 10 guests in 5 staterooms, which are each appointed with the best in comfort and entertainment. Explore this top of the line yacht, built by luxury yacht builder Rossinavi, where meticulous work and creativity come together to create a floating sanctuary. Located in: Italy - West Coast, ENDEAVOUR 2 beckons all who seek the best in luxury travel.