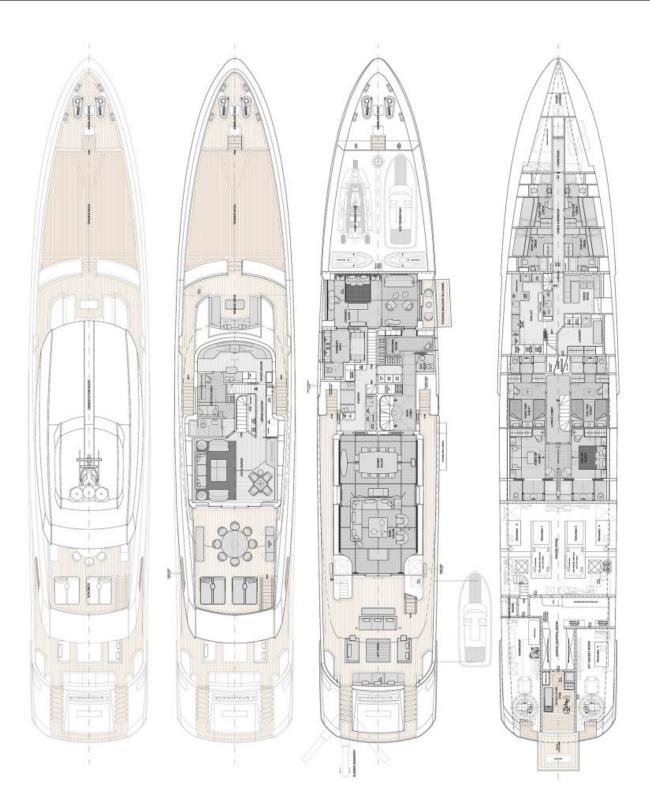

web@merlewood.com

163.7 feet / 49.9 meters | Rossinavi | 2017

The ENDEAVOUR 2 yacht brochure has been provided for informational use only and may not be used for contract purposes. Please contact your yacht broker at Merle Wood & Associates for additional information and availability.