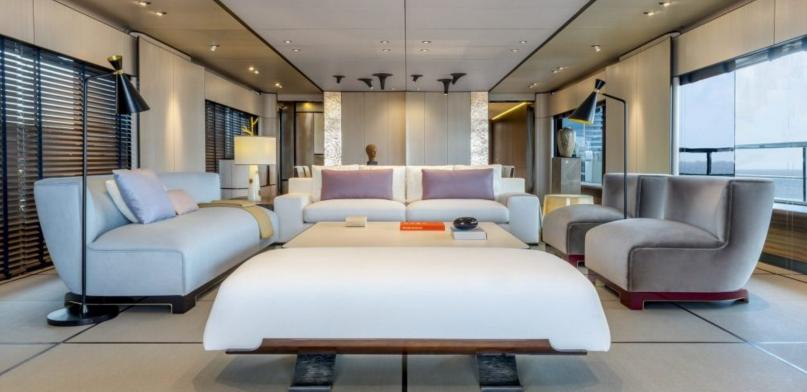

#### **ABOUT ENDEAVOUR 2**

The ENDEAVOUR 2 yacht brochure reveals a vessel of distinction, where careful thought was placed into every detail on board. With an LOA of 163.7ft / 49.9m, The ENDEAVOUR 2 yacht accommodates 10 guests in 5 staterooms, which are each appointed with the best in comfort and entertainment. Explore this top of the line yacht, built by luxury yacht builder Rossinavi, where meticulous work and creativity come together to create a floating sanctuary. Located in: Italy - West Coast, ENDEAVOUR 2 beckons all who seek the best in luxury travel.