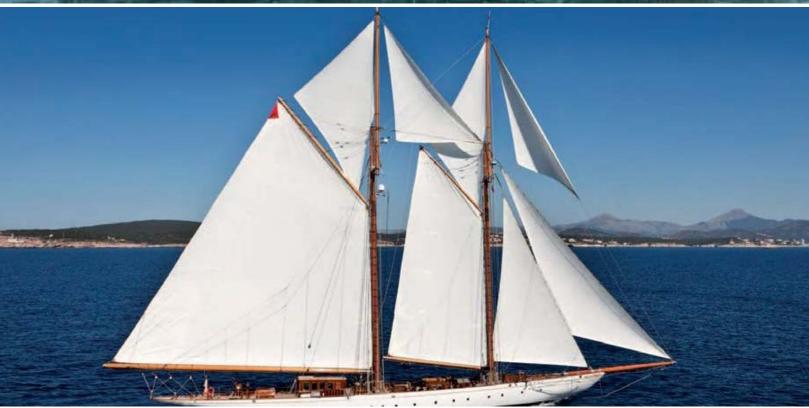

181 feet / 55.2 meters | Factoria Naval de Marin | 2011

11 GUESTS

**5 STATEROOMS** 

13 CREW

**14.77 KNOTS** 

#### **ABOUT GERMANIA NOVA**

The GERMANIA NOVA yacht brochure reveals a vessel of distinction, where careful thought was placed into every detail on board. With an LOA of 181ft / 55.2m, the interior design is by Matthias Oertz & Oliver Design, with exterior styling by Max Oertz. The GERMANIA NOVA yacht accommodates 11 guests in 5 staterooms, which are each appointed with the best in comfort and entertainment. Explore this top of the line yacht, built by luxury yacht builder Factoria Naval de Marin, where meticulous work and creativity come together to create a floating sanctuary. Located in: the South of France, GERMANIA NOVA beckons all who seek the best in luxury travel.