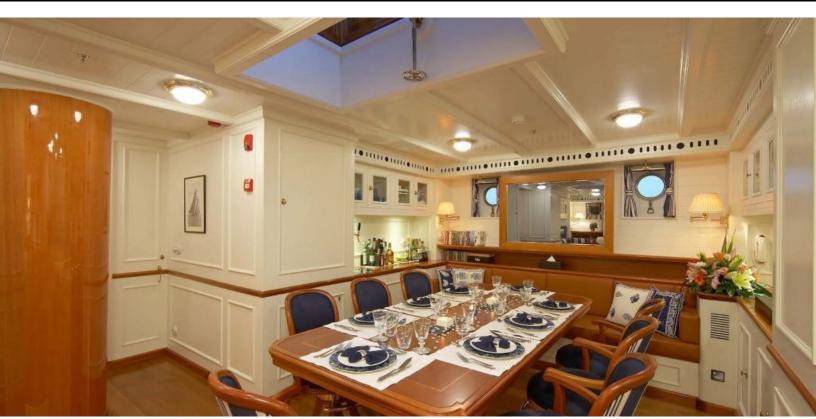

#### **ABOUT GERMANIA NOVA**

The GERMANIA NOVA yacht brochure reveals a vessel of distinction, where careful thought was placed into every detail on board. With an LOA of 181ft / 55.2m, the interior design is by Matthias Oertz & Oliver Design, with exterior styling by Max Oertz. The GERMANIA NOVA yacht accommodates 11 guests in 5 staterooms, which are each appointed with the best in comfort and entertainment. Explore this top of the line yacht, built by luxury yacht builder Factoria Naval de Marin, where meticulous work and creativity come together to create a floating sanctuary. Located in: the South of France, GERMANIA NOVA beckons all who seek the best in luxury travel.