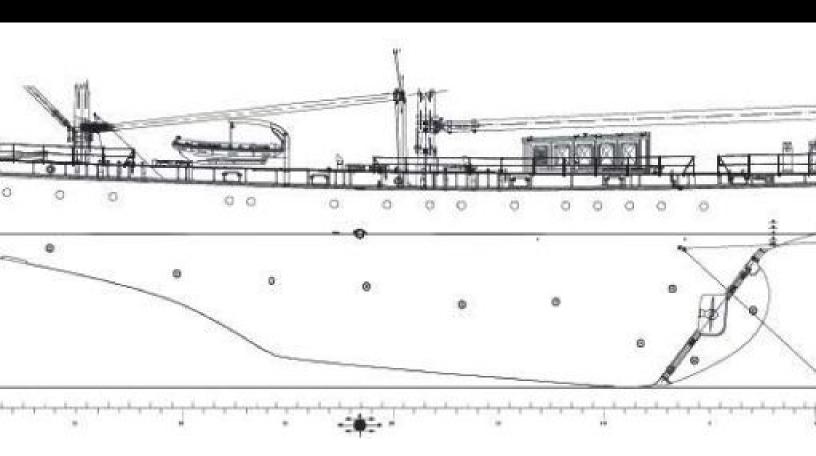

web@merlewood.com

Hull

181 feet / 55.2 meters | Factoria Naval de Marin | 2011

The GERMANIA NOVA yacht brochure has been provided for informational use only and may not be used for contract purposes. Please contact your yacht broker at Merle Wood & Associates for additional information and availability.