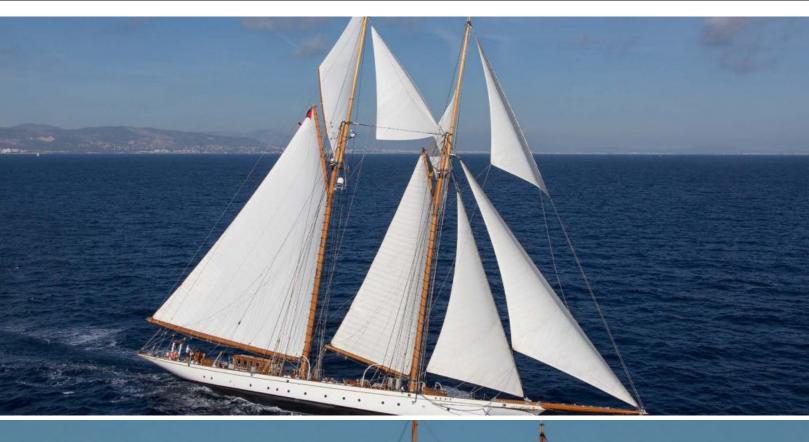

web@merlewood.com

Hull

181 feet / 55.2 meters | Factoria Naval de Marin | 2011

The GERMANIA NOVA yacht brochure has been provided for informational use only and may not be used for contract purposes. Please contact your yacht broker at Merle Wood & Associates for additional information and availability.