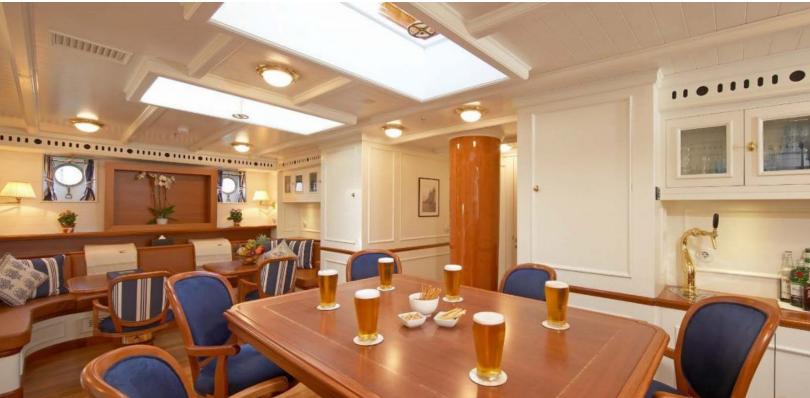

web@merlewood.com

Hull

181 feet / 55.2 meters | Factoria Naval de Marin | 2011

The GERMANIA NOVA yacht brochure has been provided for informational use only and may not be used for contract purposes. Please contact your yacht broker at Merle Wood & Associates for additional information and availability.