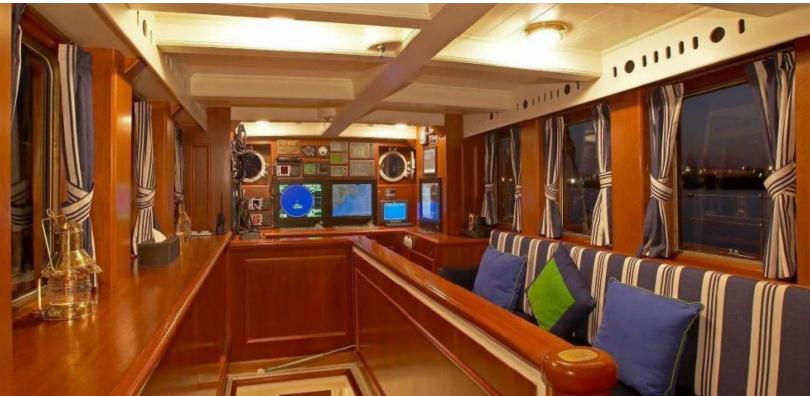

#### **ABOUT GERMANIA NOVA**

The GERMANIA NOVA yacht brochure reveals a vessel of distinction, where careful thought was placed into every detail on board. With an LOA of 181ft / 55.2m, the interior design is by Matthias Oertz & Oliver Design, with exterior styling by Max Oertz. The GERMANIA NOVA yacht accommodates 11 guests in 5 staterooms, which are each appointed with the best in comfort and entertainment. Explore this top of the line yacht, built by luxury yacht builder Factoria Naval de Marin, where meticulous work and creativity come together to create a floating sanctuary. Located in: the South of France, GERMANIA NOVA beckons all who seek the best in luxury travel.