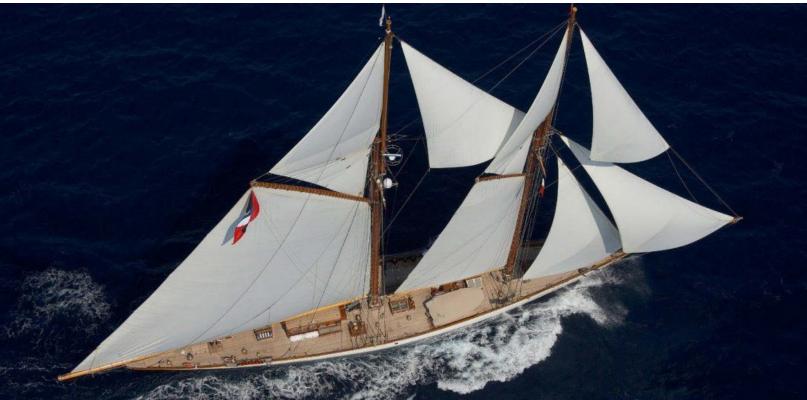

#### **ABOUT GERMANIA NOVA**

The GERMANIA NOVA yacht brochure reveals a vessel of distinction, where careful thought was placed into every detail on board. With an LOA of 181ft / 55.2m, the interior design is by Matthias Oertz & Oliver Design, with exterior styling by Max Oertz. The GERMANIA NOVA yacht accommodates 11 guests in 5 staterooms, which are each appointed with the best in comfort and entertainment. Explore this top of the line yacht, built by luxury yacht builder Factoria Naval de Marin, where meticulous work and creativity come together to create a floating sanctuary. Located in: the South of France, GERMANIA NOVA beckons all who seek the best in luxury travel.

#### **SPECIFICATIONS**

Builder Factoria Naval de Marin 2011

Built / Refits

Length 181 ft / 55.2 m 26 ft / 7.9 m Beam 18 ft / 5.5 m Draft

**Gross Tonnage** 179 **Naval Architect** Max Oertz **Exterior Stylist** Max Oertz