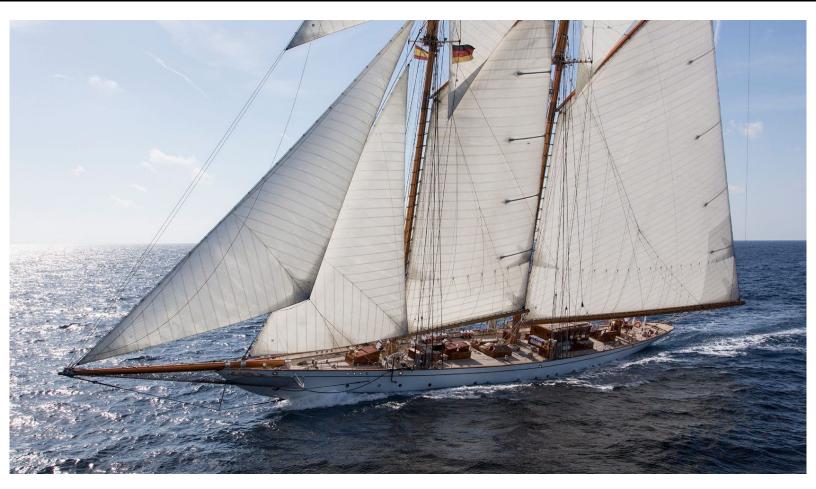

181 feet / 55.2 meters | Factoria Naval de Marin | 2011

11 GUESTS

**5 STATEROOMS** 

13 CREW

**14.77 KNOTS** 

#### **ABOUT GERMANIA NOVA**

The GERMANIA NOVA yacht brochure reveals a vessel of distinction, where careful thought was placed into every detail on board. With an LOA of 181ft / 55.2m, the interior design is by Matthias Oertz & Oliver Design, with exterior styling by Max Oertz. The GERMANIA NOVA yacht accommodates 11 guests in 5 staterooms, which are each appointed with the best in comfort and entertainment. Explore this top of the line yacht, built by luxury yacht builder Factoria Naval de Marin, where meticulous work and creativity come together to create a floating sanctuary. Located in: the South of France, GERMANIA NOVA beckons all who seek the best in luxury travel.