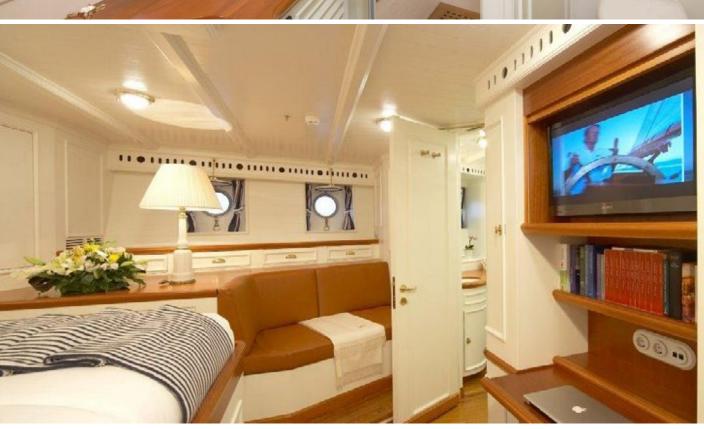

#### **ABOUT GERMANIA NOVA**

The GERMANIA NOVA yacht brochure reveals a vessel of distinction, where careful thought was placed into every detail on board. With an LOA of 181ft / 55.2m, the interior design is by Matthias Oertz & Oliver Design, with exterior styling by Max Oertz. The GERMANIA NOVA yacht accommodates 11 guests in 5 staterooms, which are each appointed with the best in comfort and entertainment. Explore this top of the line yacht, built by luxury yacht builder Factoria Naval de Marin, where meticulous work and creativity come together to create a floating sanctuary. Located in: the South of France, GERMANIA NOVA beckons all who seek the best in luxury travel.