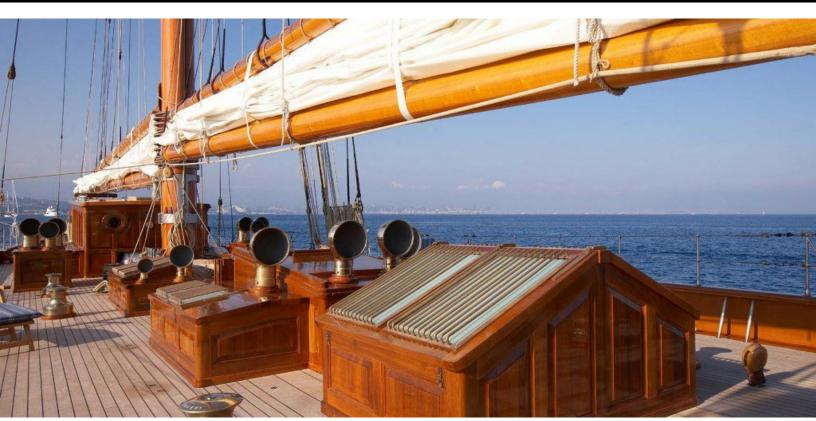

web@merlewood.com

181 feet / 55.2 meters | Factoria Naval de Marin | 2011

The GERMANIA NOVA yacht brochure has been provided for informational use only and may not be used for contract purposes. Please contact your yacht broker at Merle Wood & Associates for additional information and availability.