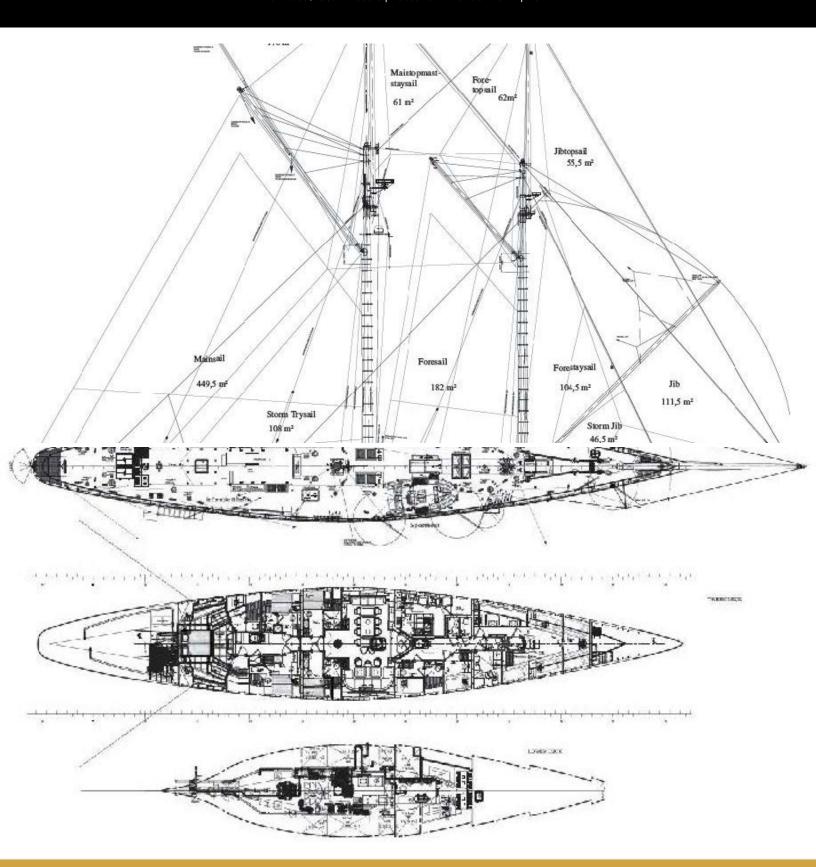

#### **SPECIFICATIONS**

Builder Factoria Naval de Marin 2011

Built / Refits

Length 181 ft / 55.2 m 26 ft / 7.9 m Beam 18 ft / 5.5 m Draft

**Gross Tonnage** 179 **Naval Architect** Max Oertz **Exterior Stylist** Max Oertz

Interior Stylist Matthias Oertz & Oliver

Design

Classification Germanischer Lloyd's, LY2

Flag Edmiston & Company Antibes

The GERMANIA NOVA yacht brochure has been provided for informational use only and may not be used for contract purposes. Please contact your yacht broker at Merle Wood & Associates for additional information and availability.