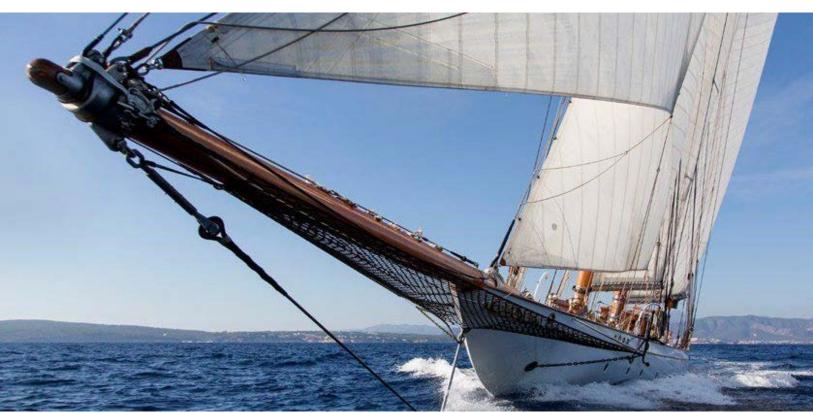

web@merlewood.com

181 feet / 55.2 meters | Factoria Naval de Marin | 2011

The GERMANIA NOVA yacht brochure has been provided for informational use only and may not be used for contract purposes. Please contact your yacht broker at Merle Wood & Associates for additional information and availability.