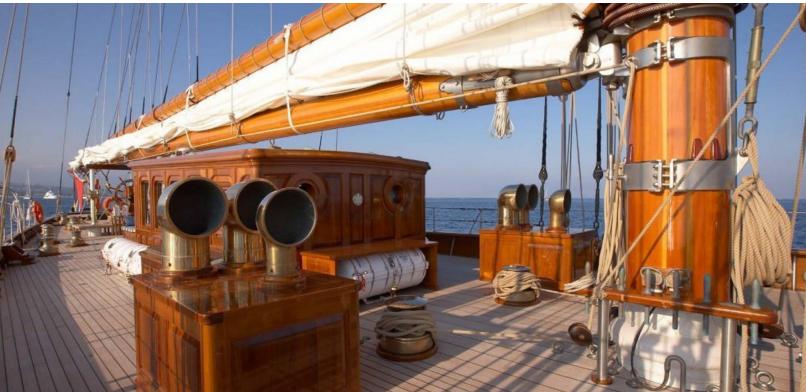

web@merlewood.com

Hull

181 feet / 55.2 meters | Factoria Naval de Marin | 2011

The GERMANIA NOVA yacht brochure has been provided for informational use only and may not be used for contract purposes. Please contact your yacht broker at Merle Wood & Associates for additional information and availability.