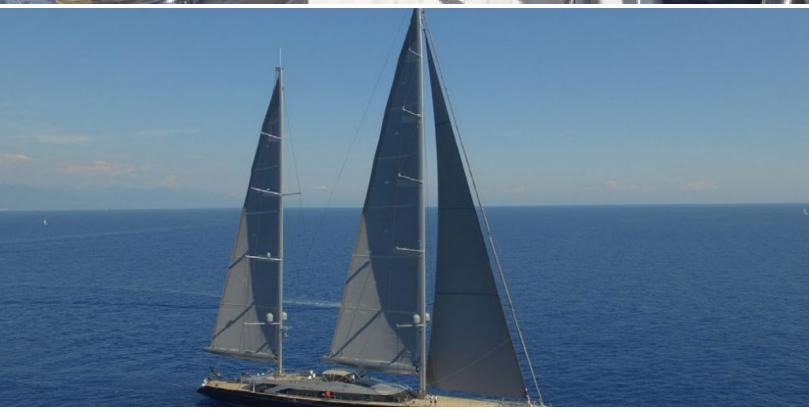

#### **ABOUT SYBARIS**

The SYBARIS yacht brochure reveals a vessel of distinction, where careful thought was placed into every detail on board. With an LOA of 229.7ft / 70m, The SYBARIS yacht accommodates 12 guests in 6 staterooms, which are each appointed with the best in comfort and entertainment. Explore this top of the line yacht, built by luxury yacht builder Perini Navi, where meticulous work and creativity come together to create a floating sanctuary. Located in: Italy - West Coast, SYBARIS beckons all who seek the best in luxury travel.