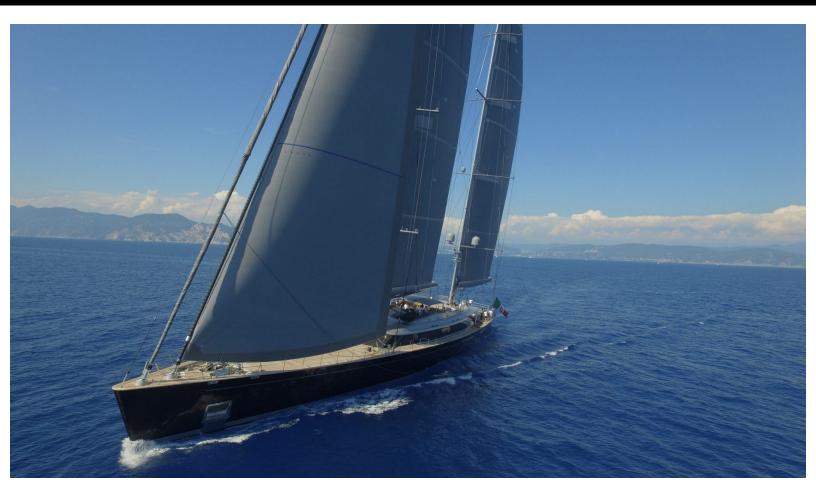

229.7 feet / 70 meters | Perini Navi | 2016

12 GUESTS

**6 STATEROOMS** 

11 CREW

17 KNOTS

#### **ABOUT SYBARIS**

The SYBARIS yacht brochure reveals a vessel of distinction, where careful thought was placed into every detail on board. With an LOA of 229.7ft / 70m, The SYBARIS yacht accommodates 12 guests in 6 staterooms, which are each appointed with the best in comfort and entertainment. Explore this top of the line yacht, built by luxury yacht builder Perini Navi, where meticulous work and creativity come together to create a floating sanctuary. Located in: Italy - West Coast, SYBARIS beckons all who seek the best in luxury travel.