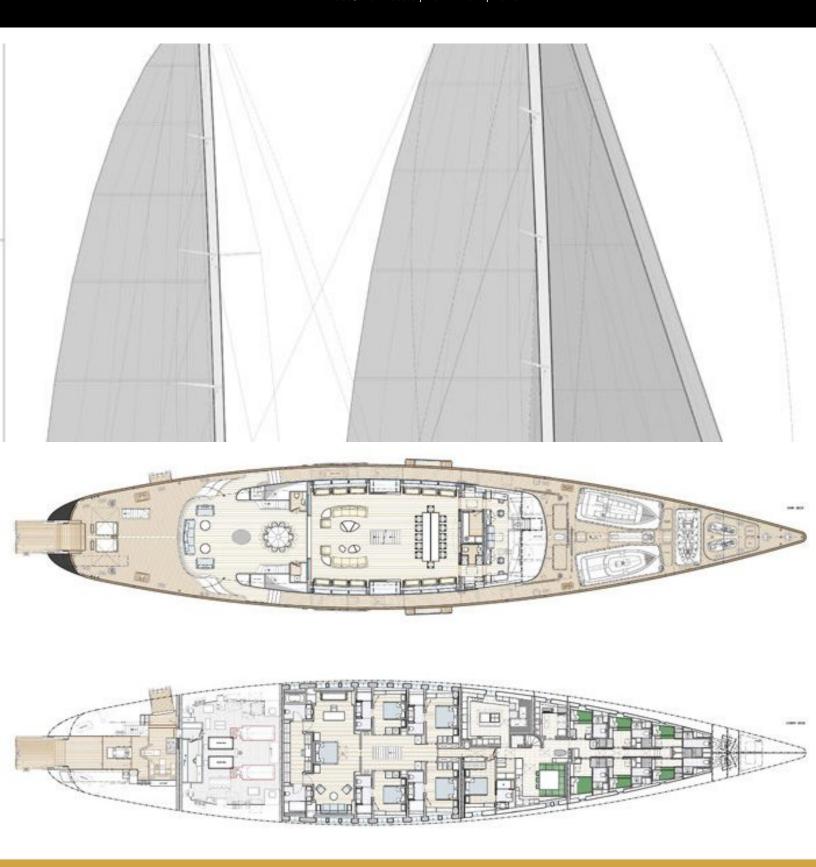

#### **ABOUT SYBARIS**

The SYBARIS yacht brochure reveals a vessel of distinction, where careful thought was placed into every detail on board. With an LOA of 229.7ft / 70m, The SYBARIS yacht accommodates 12 guests in 6 staterooms, which are each appointed with the best in comfort and entertainment. Explore this top of the line yacht, built by luxury yacht builder Perini Navi, where meticulous work and creativity come together to create a floating sanctuary. Located in: Italy - West Coast, SYBARIS beckons all who seek the best in luxury travel.

#### **SPECIFICATIONS**

 Builder
 Perini Navi

 Built / Refits
 2016 / 

 Length
 229.7 ft / 70 m

 Beam
 42.7 ft / 13 m

 Draft
 41 ft / 12.5 m

 Gross Tonnage
 887

Gross Tonnage 88
Naval Architect Exterior Stylist Interior Stylist -