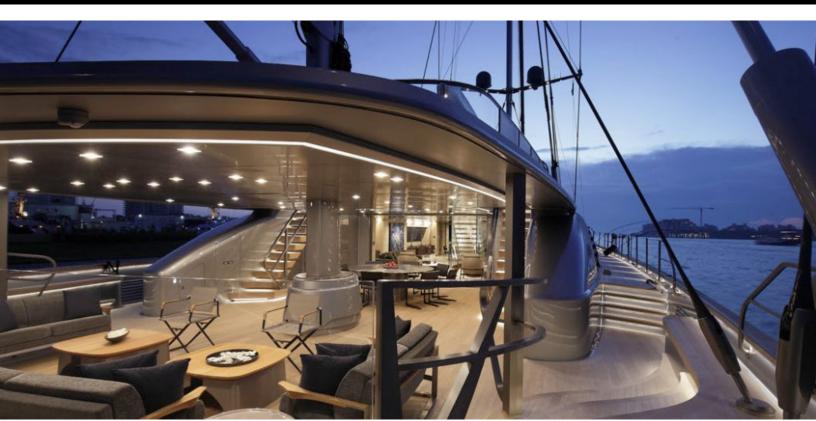

#### **ABOUT SYBARIS**

The SYBARIS yacht brochure reveals a vessel of distinction, where careful thought was placed into every detail on board. With an LOA of 229.7ft / 70m, The SYBARIS yacht accommodates 12 guests in 6 staterooms, which are each appointed with the best in comfort and entertainment. Explore this top of the line yacht, built by luxury yacht builder Perini Navi, where meticulous work and creativity come together to create a floating sanctuary. Located in: Italy - West Coast, SYBARIS beckons all who seek the best in luxury travel.