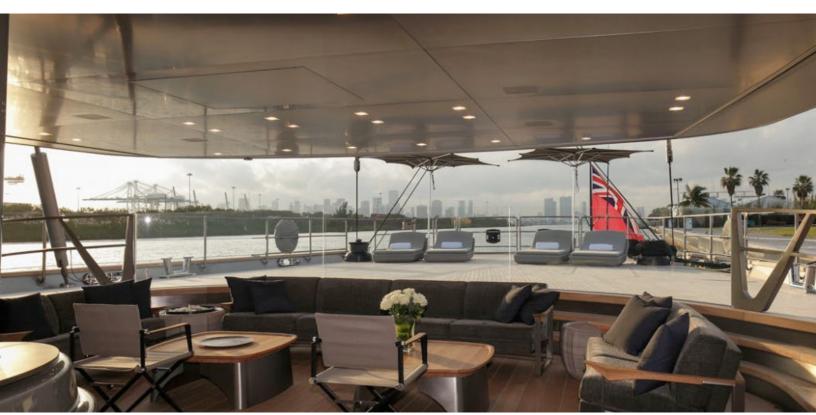

#### **ABOUT SYBARIS**

The SYBARIS yacht brochure reveals a vessel of distinction, where careful thought was placed into every detail on board. With an LOA of 229.7ft / 70m, The SYBARIS yacht accommodates 12 guests in 6 staterooms, which are each appointed with the best in comfort and entertainment. Explore this top of the line yacht, built by luxury yacht builder Perini Navi, where meticulous work and creativity come together to create a floating sanctuary. Located in: Italy - West Coast, SYBARIS beckons all who seek the best in luxury travel.