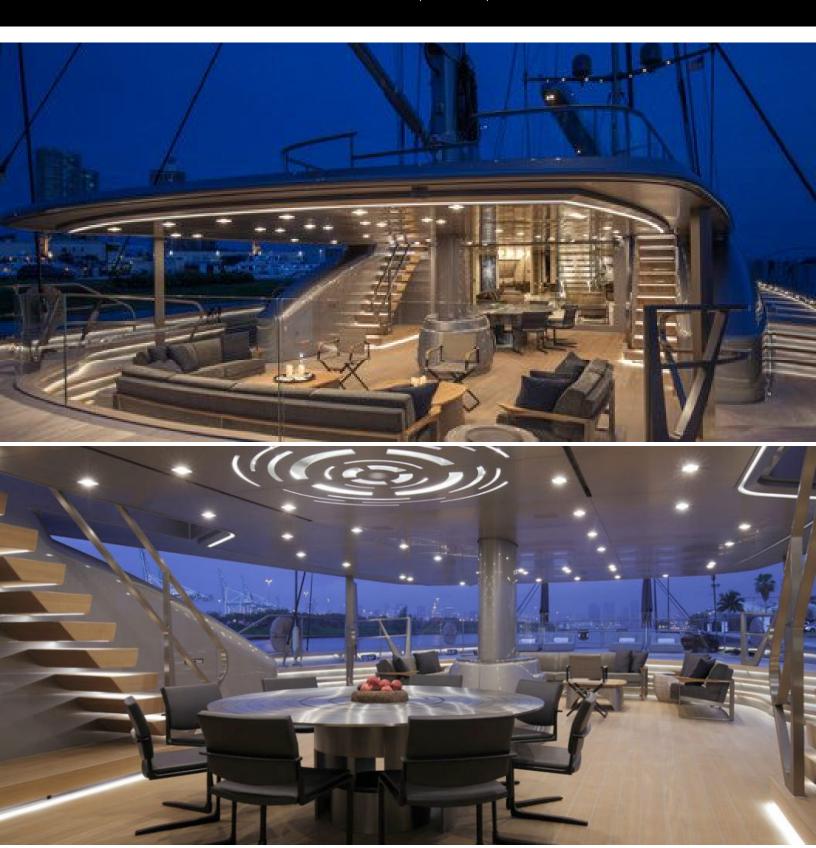

#### **ABOUT SYBARIS**

The SYBARIS yacht brochure reveals a vessel of distinction, where careful thought was placed into every detail on board. With an LOA of 229.7ft / 70m, The SYBARIS yacht accommodates 12 guests in 6 staterooms, which are each appointed with the best in comfort and entertainment. Explore this top of the line yacht, built by luxury yacht builder Perini Navi, where meticulous work and creativity come together to create a floating sanctuary. Located in: Italy - West Coast, SYBARIS beckons all who seek the best in luxury travel.