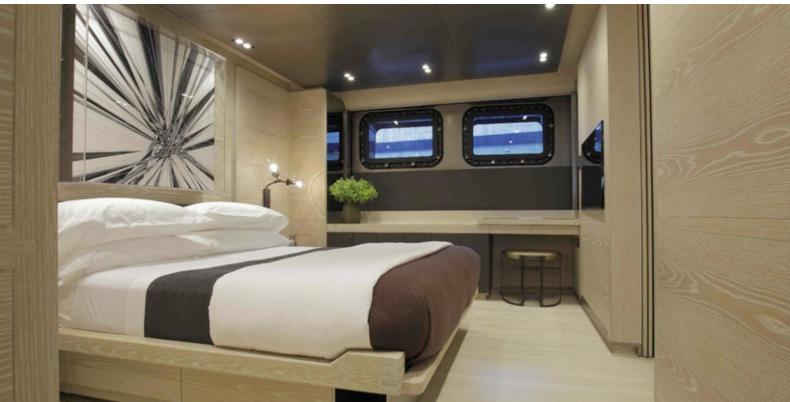

#### **ABOUT SYBARIS**

The SYBARIS yacht brochure reveals a vessel of distinction, where careful thought was placed into every detail on board. With an LOA of 229.7ft / 70m, The SYBARIS yacht accommodates 12 guests in 6 staterooms, which are each appointed with the best in comfort and entertainment. Explore this top of the line yacht, built by luxury yacht builder Perini Navi, where meticulous work and creativity come together to create a floating sanctuary. Located in: Italy - West Coast, SYBARIS beckons all who seek the best in luxury travel.