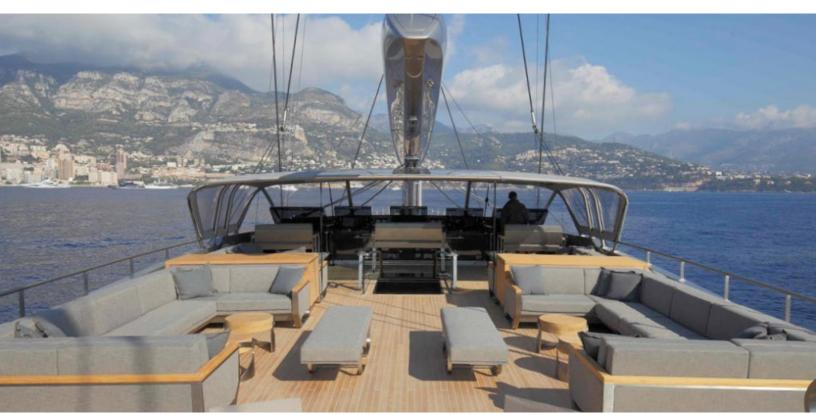

#### **ABOUT SYBARIS**

The SYBARIS yacht brochure reveals a vessel of distinction, where careful thought was placed into every detail on board. With an LOA of 229.7ft / 70m, The SYBARIS yacht accommodates 12 guests in 6 staterooms, which are each appointed with the best in comfort and entertainment. Explore this top of the line yacht, built by luxury yacht builder Perini Navi, where meticulous work and creativity come together to create a floating sanctuary. Located in: Italy - West Coast, SYBARIS beckons all who seek the best in luxury travel.