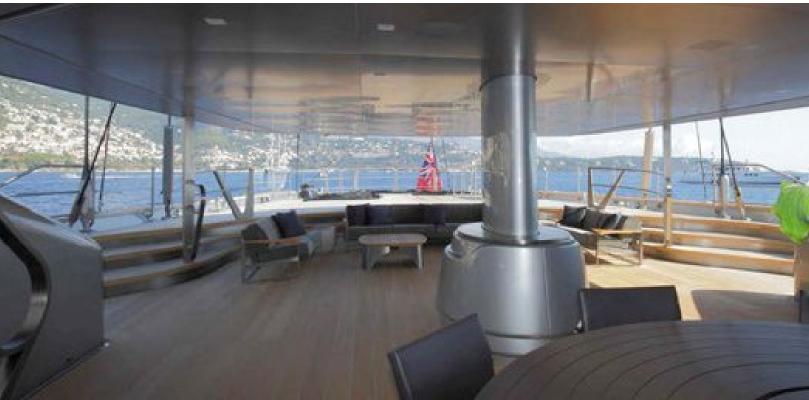

#### **ABOUT SYBARIS**

The SYBARIS yacht brochure reveals a vessel of distinction, where careful thought was placed into every detail on board. With an LOA of 229.7ft / 70m, The SYBARIS yacht accommodates 12 guests in 6 staterooms, which are each appointed with the best in comfort and entertainment. Explore this top of the line yacht, built by luxury yacht builder Perini Navi, where meticulous work and creativity come together to create a floating sanctuary. Located in: Italy - West Coast, SYBARIS beckons all who seek the best in luxury travel.