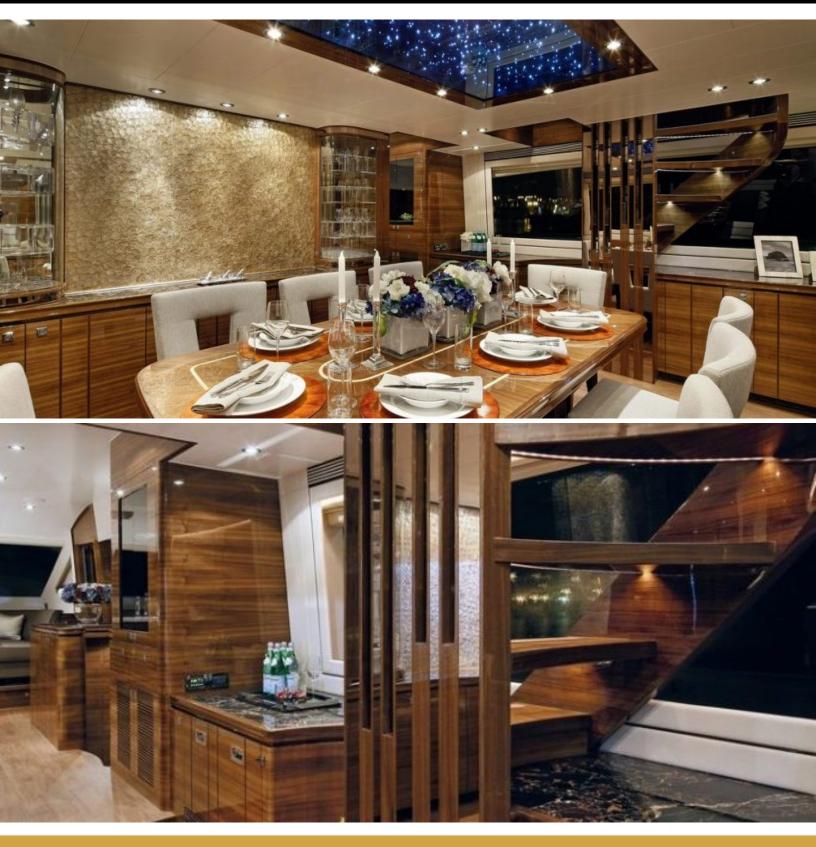

## **ABOUT REBECA**

The REBECA yacht brochure reveals a vessel of distinction, where careful thought was placed into every detail on board. With an LOA of 110ft / 33.5m, the interior design is by Horizon, with exterior styling by Horizon. The REBECA yacht accommodates 8 guests in 4 staterooms, which are each appointed with the best in comfort and entertainment. Explore this top of the line yacht, built by luxury yacht builder Horizon, where meticulous work and creativity come together to create a floating sanctuary. Located in: South East Florida, REBECA beckons all who seek the best in luxury travel.