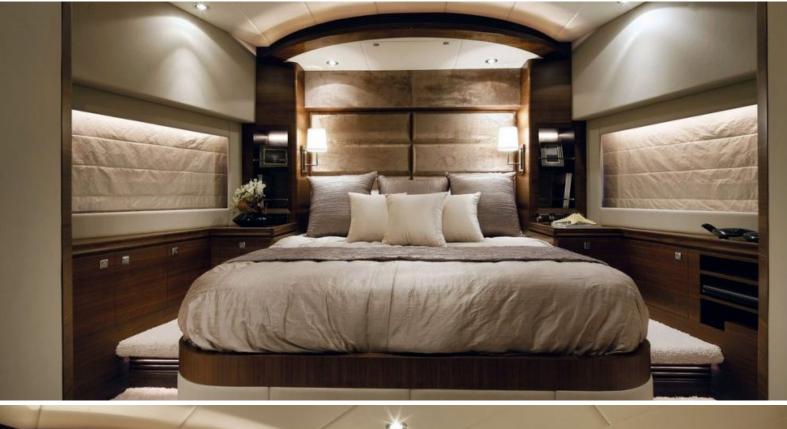

## **ABOUT REBECA**

The REBECA yacht brochure reveals a vessel of distinction, where careful thought was placed into every detail on board. With an LOA of 110ft / 33.5m, the interior design is by Horizon, with exterior styling by Horizon. The REBECA yacht accommodates 8 guests in 4 staterooms, which are each appointed with the best in comfort and entertainment. Explore this top of the line yacht, built by luxury yacht builder Horizon, where meticulous work and creativity come together to create a floating sanctuary. Located in: South East Florida, REBECA beckons all who seek the best in luxury travel.