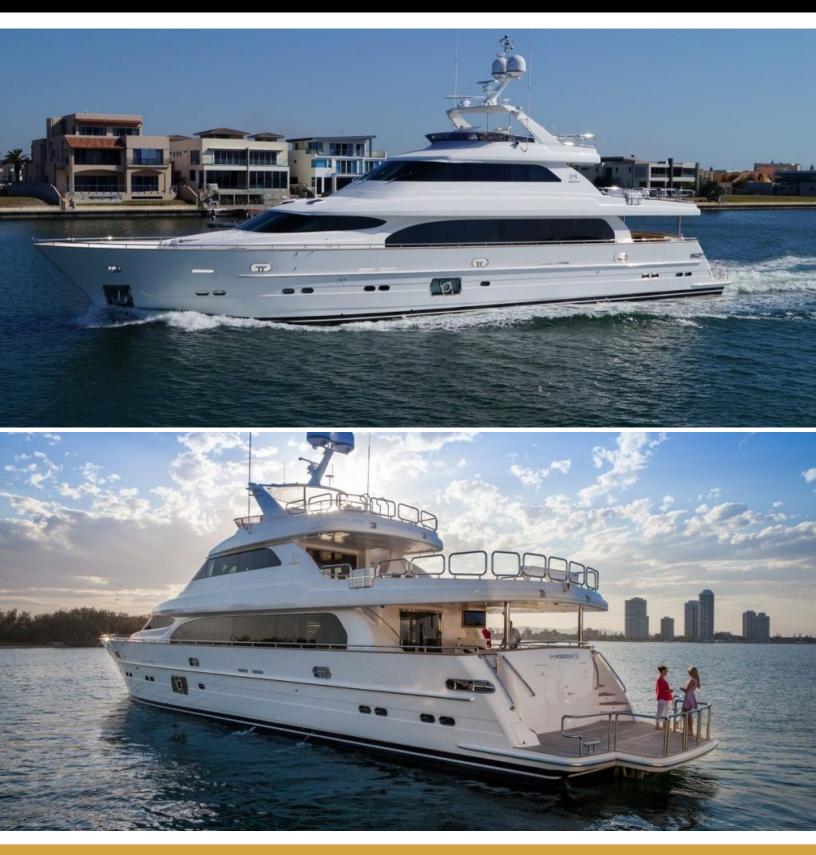

110 feet / 33.5 meters | Horizon | 2012

## **ABOUT REBECA**

The REBECA yacht brochure reveals a vessel of distinction, where careful thought was placed into every detail on board. With an LOA of 110ft / 33.5m, the interior design is by Horizon, with exterior styling by Horizon. The REBECA yacht accommodates 8 guests in 4 staterooms, which are each appointed with the best in comfort and entertainment. Explore this top of the line yacht, built by luxury yacht builder Horizon, where meticulous work and creativity come together to create a floating sanctuary. Located in: South East Florida, REBECA beckons all who seek the best in luxury travel.

#### REBECA, 110' (33.53m) Horizon Motoryacht, 2012

The REBECA yacht brochure has been provided for informational use only and may not be used for contract purposes. Please contact your yacht broker at Merle Wood & Associates for additional information and availability.