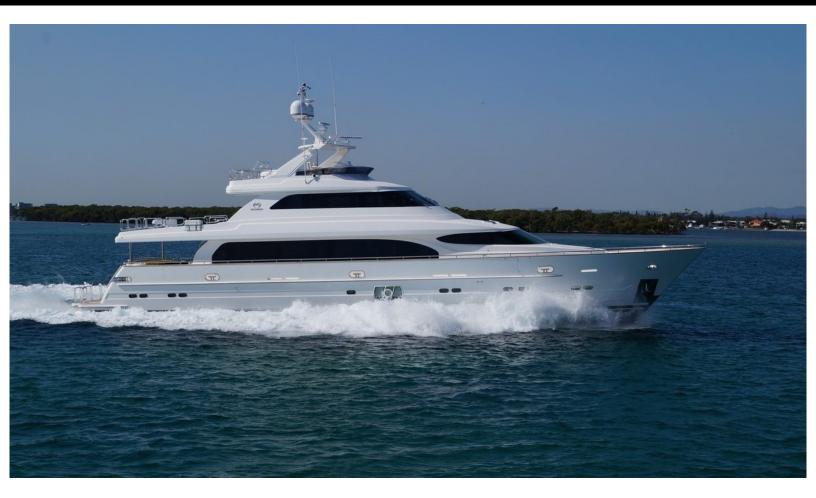

110 feet / 33.5 meters | Horizon | 2012

## **ABOUT REBECA**

The REBECA yacht brochure reveals a vessel of distinction, where careful thought was placed into every detail on board. With an LOA of 110ft / 33.5m, the interior design is by Horizon, with exterior styling by Horizon. The REBECA yacht accommodates 8 guests in 4 staterooms, which are each appointed with the best in comfort and entertainment. Explore this top of the line yacht, built by luxury yacht builder Horizon, where meticulous work and creativity come together to create a floating sanctuary. Located in: South East Florida, REBECA beckons all who seek the best in luxury travel.