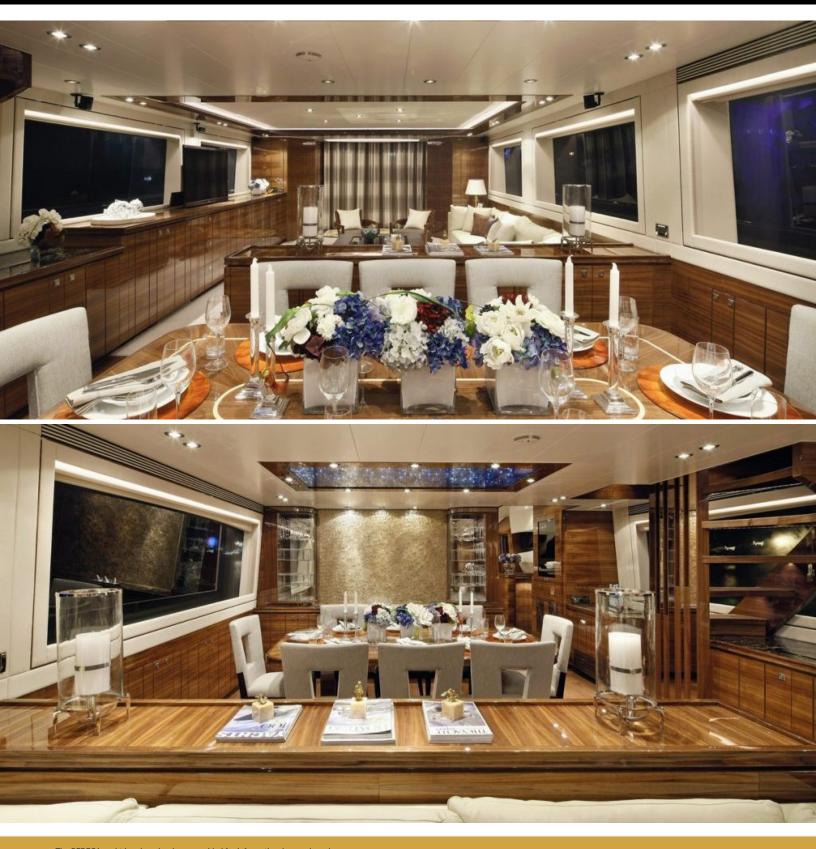

## **ABOUT REBECA**

The REBECA yacht brochure reveals a vessel of distinction, where careful thought was placed into every detail on board. With an LOA of 110ft / 33.5m, the interior design is by Horizon, with exterior styling by Horizon. The REBECA yacht accommodates 8 guests in 4 staterooms, which are each appointed with the best in comfort and entertainment. Explore this top of the line yacht, built by luxury yacht builder Horizon, where meticulous work and creativity come together to create a floating sanctuary. Located in: South East Florida, REBECA beckons all who seek the best in luxury travel.