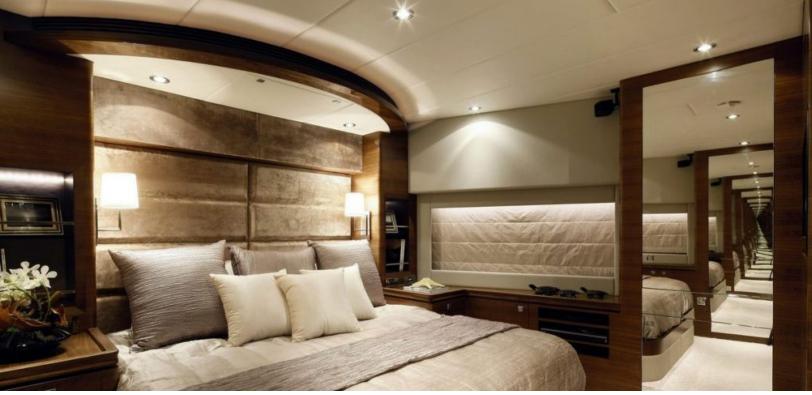

## **ABOUT REBECA**

The REBECA yacht brochure reveals a vessel of distinction, where careful thought was placed into every detail on board. With an LOA of 110ft / 33.5m, the interior design is by Horizon, with exterior styling by Horizon. The REBECA yacht accommodates 8 guests in 4 staterooms, which are each appointed with the best in comfort and entertainment. Explore this top of the line yacht, built by luxury yacht builder Horizon, where meticulous work and creativity come together to create a floating sanctuary. Located in: South East Florida, REBECA beckons all who seek the best in luxury travel.