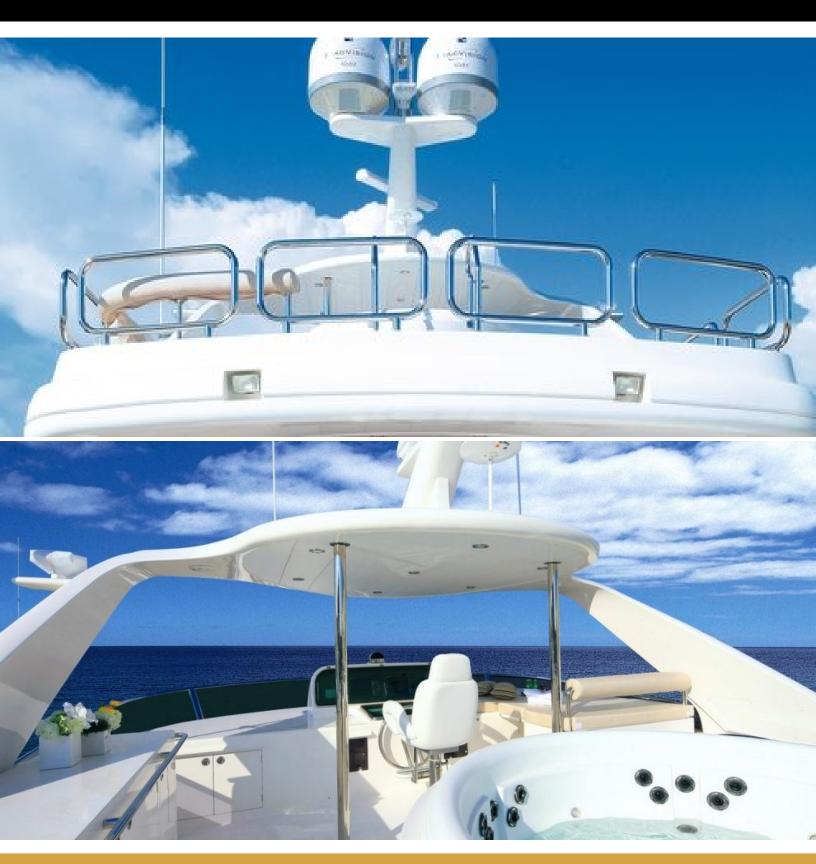

## **ABOUT REBECA**

The REBECA yacht brochure reveals a vessel of distinction, where careful thought was placed into every detail on board. With an LOA of 110ft / 33.5m, the interior design is by Horizon, with exterior styling by Horizon. The REBECA yacht accommodates 8 guests in 4 staterooms, which are each appointed with the best in comfort and entertainment. Explore this top of the line yacht, built by luxury yacht builder Horizon, where meticulous work and creativity come together to create a floating sanctuary. Located in: South East Florida, REBECA beckons all who seek the best in luxury travel.