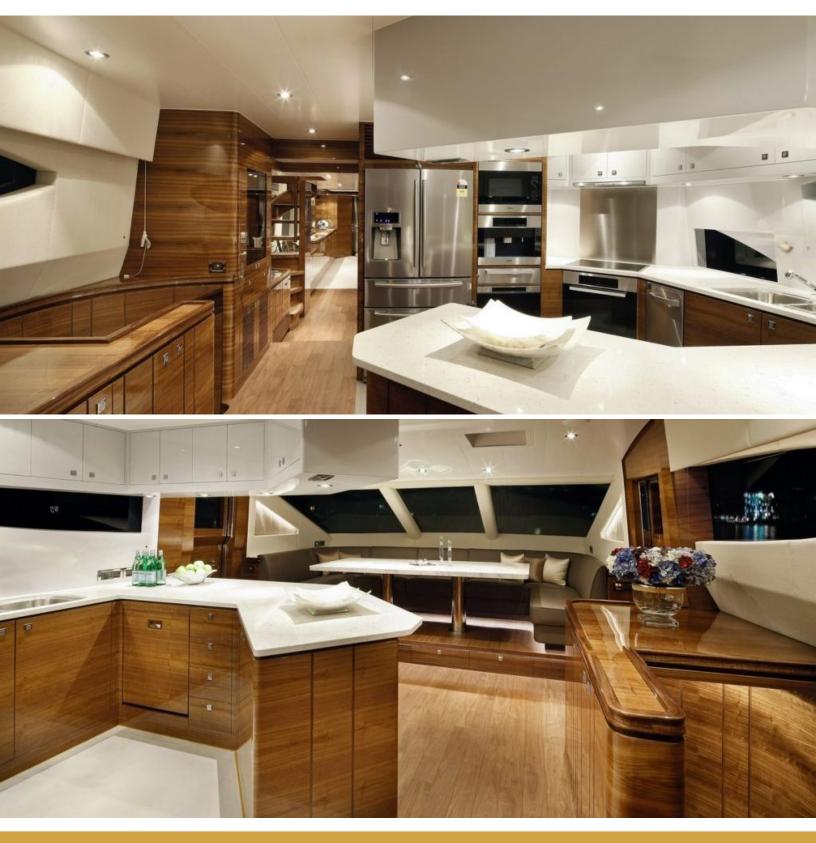

## **ABOUT REBECA**

The REBECA yacht brochure reveals a vessel of distinction, where careful thought was placed into every detail on board. With an LOA of 110ft / 33.5m, the interior design is by Horizon, with exterior styling by Horizon. The REBECA yacht accommodates 8 guests in 4 staterooms, which are each appointed with the best in comfort and entertainment. Explore this top of the line yacht, built by luxury yacht builder Horizon, where meticulous work and creativity come together to create a floating sanctuary. Located in: South East Florida, REBECA beckons all who seek the best in luxury travel.