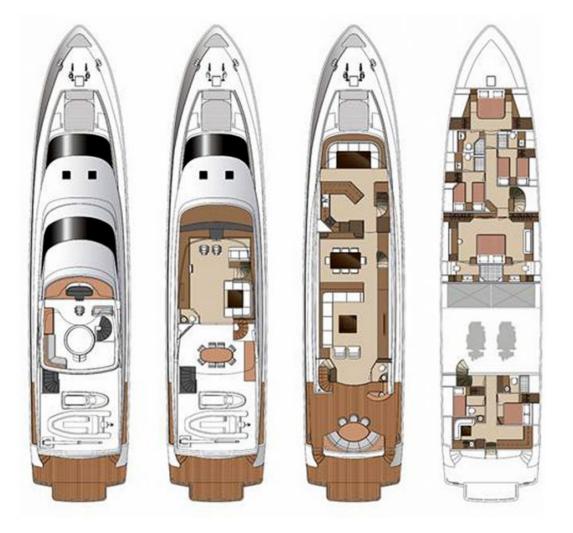

d.com

+1-954-525-5111 Global Headquarters

Version 221105



110 feet / 33.5 meters | Horizon | 2012



The REBECA yacht brochure has been provided for informational use only and may not be used for contract purposes. Please contact your yacht broker at Merle Wood & Associates for additional information and availability.

web@merlewood.com

+1-954-525-5111 Global Headquarters

Version 221105



110 feet / 33.5 meters | Horizon | 2012



The REBECA yacht brochure has been provided for informational use only and may not be used for contract purposes. Please contact your yacht broker at Merle Wood & Associates for additional information and availability.

web@merlewood.com

+1-954-525-5111 Global Headquarters

Version 221105



- LUXURY YACHT REBECA -110 feet / 33.5 meters | Horizon | 2012



#### REBECA, 110' (33.53m) Horizon Motoryacht, 2012

The REBECA yacht brochure has been provided for informational use only and may not be used for contract purposes. Please contact your yacht broker at Merle Wood & Associates for additional information and availability.

web@merlewood.com

+1-954-525-5111 Global Headquarters

Version 221105