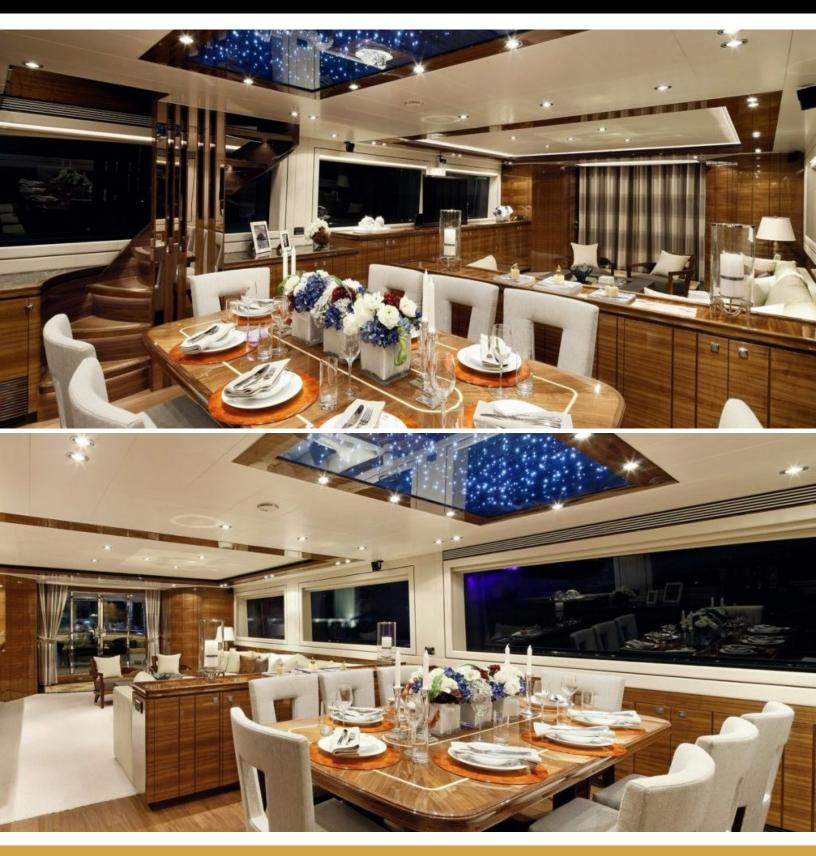

## **ABOUT REBECA**

The REBECA yacht brochure reveals a vessel of distinction, where careful thought was placed into every detail on board. With an LOA of 110ft / 33.5m, the interior design is by Horizon, with exterior styling by Horizon. The REBECA yacht accommodates 8 guests in 4 staterooms, which are each appointed with the best in comfort and entertainment. Explore this top of the line yacht, built by luxury yacht builder Horizon, where meticulous work and creativity come together to create a floating sanctuary. Located in: South East Florida, REBECA beckons all who seek the best in luxury travel.