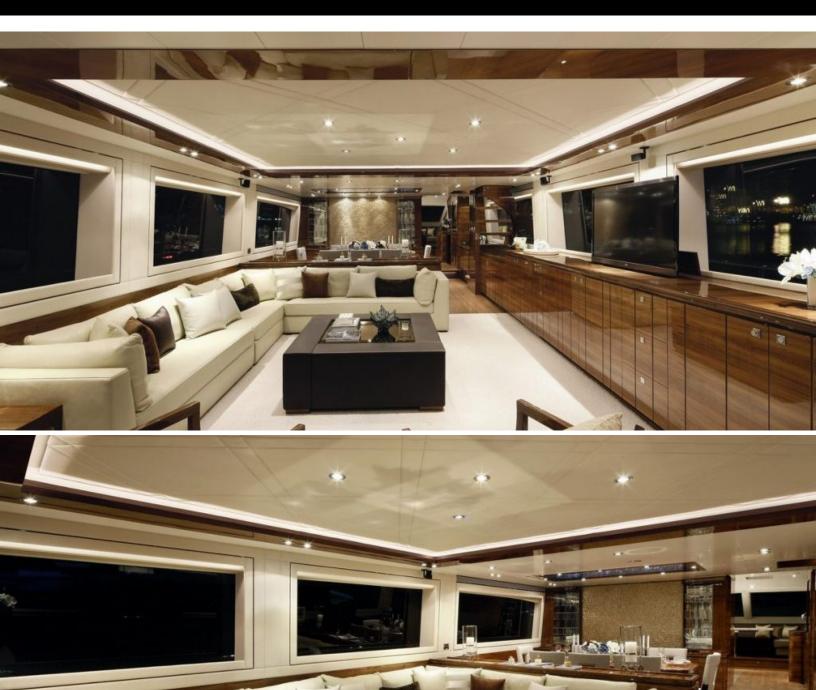

## **ABOUT REBECA**

The REBECA yacht brochure reveals a vessel of distinction, where careful thought was placed into every detail on board. With an LOA of 110ft / 33.5m, the interior design is by Horizon, with exterior styling by Horizon. The REBECA yacht accommodates 8 guests in 4 staterooms, which are each appointed with the best in comfort and entertainment. Explore this top of the line yacht, built by luxury yacht builder Horizon, where meticulous work and creativity come together to create a floating sanctuary. Located in: South East Florida, REBECA beckons all who seek the best in luxury travel.