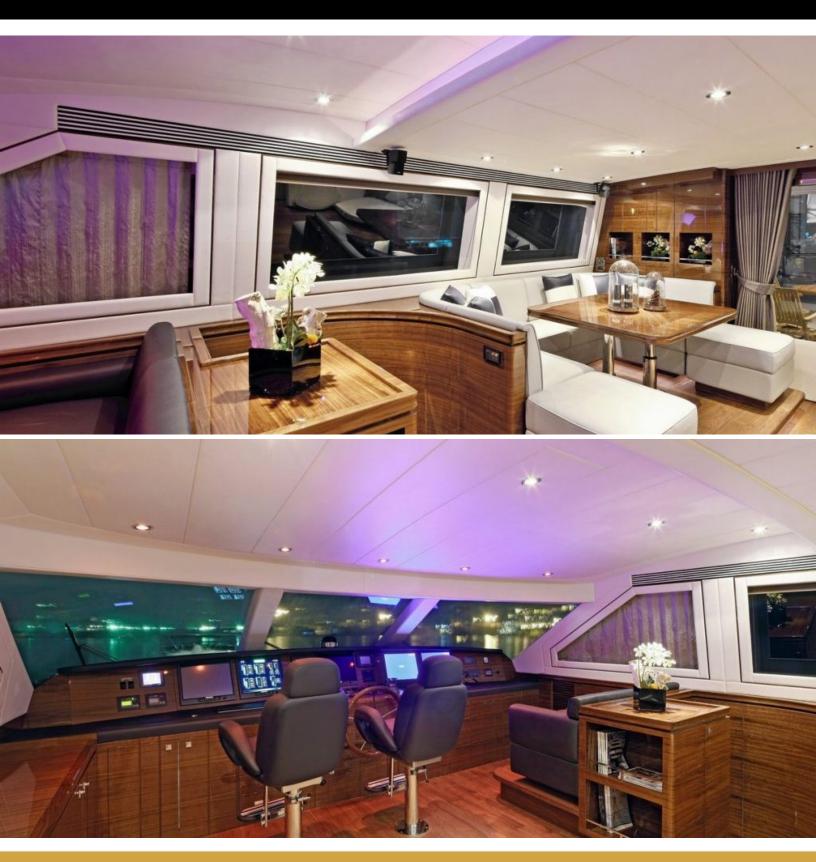

## **ABOUT REBECA**

The REBECA yacht brochure reveals a vessel of distinction, where careful thought was placed into every detail on board. With an LOA of 110ft / 33.5m, the interior design is by Horizon, with exterior styling by Horizon. The REBECA yacht accommodates 8 guests in 4 staterooms, which are each appointed with the best in comfort and entertainment. Explore this top of the line yacht, built by luxury yacht builder Horizon, where meticulous work and creativity come together to create a floating sanctuary. Located in: South East Florida, REBECA beckons all who seek the best in luxury travel.