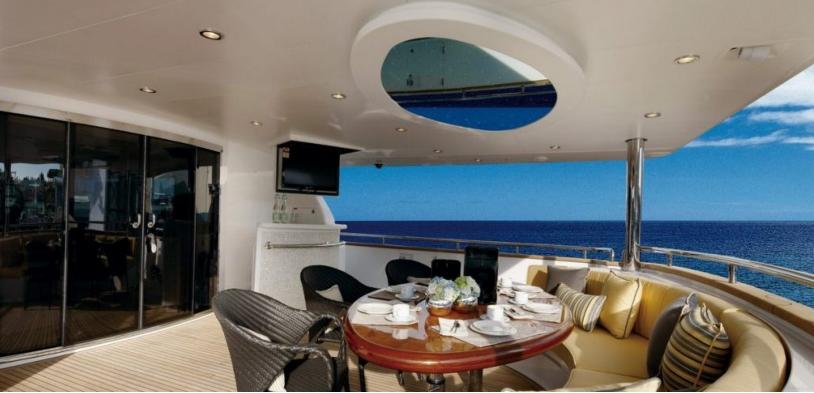

## **ABOUT REBECA**

The REBECA yacht brochure reveals a vessel of distinction, where careful thought was placed into every detail on board. With an LOA of 110ft / 33.5m, the interior design is by Horizon, with exterior styling by Horizon. The REBECA yacht accommodates 8 guests in 4 staterooms, which are each appointed with the best in comfort and entertainment. Explore this top of the line yacht, built by luxury yacht builder Horizon, where meticulous work and creativity come together to create a floating sanctuary. Located in: South East Florida, REBECA beckons all who seek the best in luxury travel.