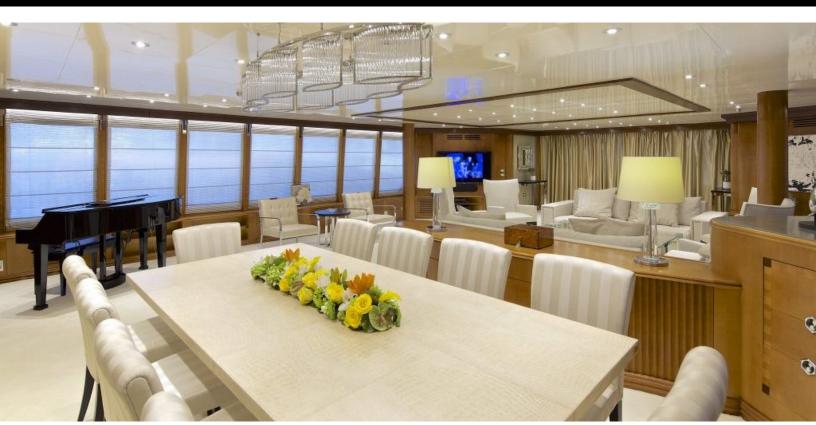

#### **ABOUT O'LEANNA**

The O'Leanna yacht brochure reveals a vessel of distinction, where careful thought was placed into every detail on board. With an LOA of 144.4ft / 44m, The O'Leanna yacht accommodates 12 guests in 6 staterooms, which are each appointed with the best in comfort and entertainment. Explore this top of the line yacht, built by luxury yacht builder MARINTEKNIK, where meticulous work and creativity come together to create a floating sanctuary. Located in: Southern Europe, O'Leanna beckons all who seek the best in luxury travel.