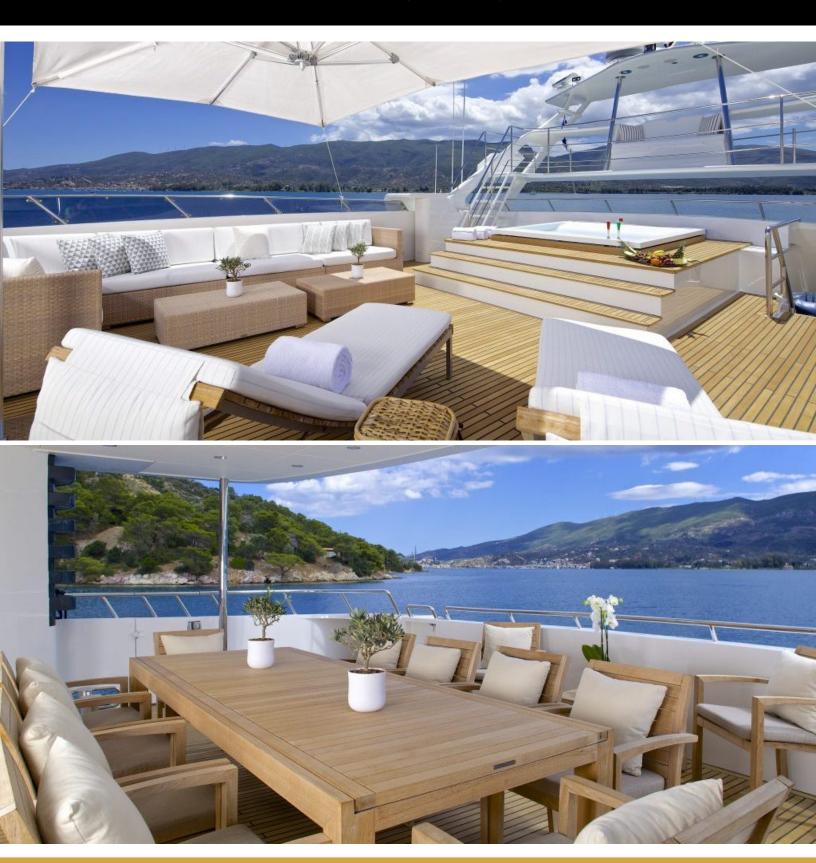

#### **ABOUT O'LEANNA**

The O'Leanna yacht brochure reveals a vessel of distinction, where careful thought was placed into every detail on board. With an LOA of 144.4ft / 44m, The O'Leanna yacht accommodates 12 guests in 6 staterooms, which are each appointed with the best in comfort and entertainment. Explore this top of the line yacht, built by luxury yacht builder MARINTEKNIK, where meticulous work and creativity come together to create a floating sanctuary. Located in: Southern Europe, O'Leanna beckons all who seek the best in luxury travel.