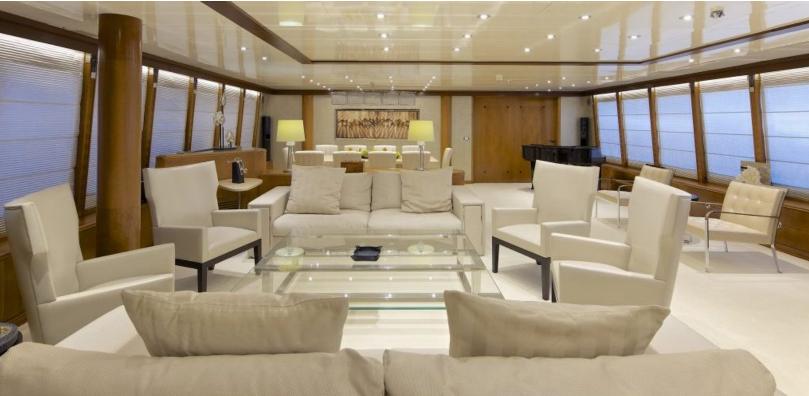

#### **ABOUT O'LEANNA**

The O'Leanna yacht brochure reveals a vessel of distinction, where careful thought was placed into every detail on board. With an LOA of 144.4ft / 44m, The O'Leanna yacht accommodates 12 guests in 6 staterooms, which are each appointed with the best in comfort and entertainment. Explore this top of the line yacht, built by luxury yacht builder MARINTEKNIK, where meticulous work and creativity come together to create a floating sanctuary. Located in: Southern Europe, O'Leanna beckons all who seek the best in luxury travel.