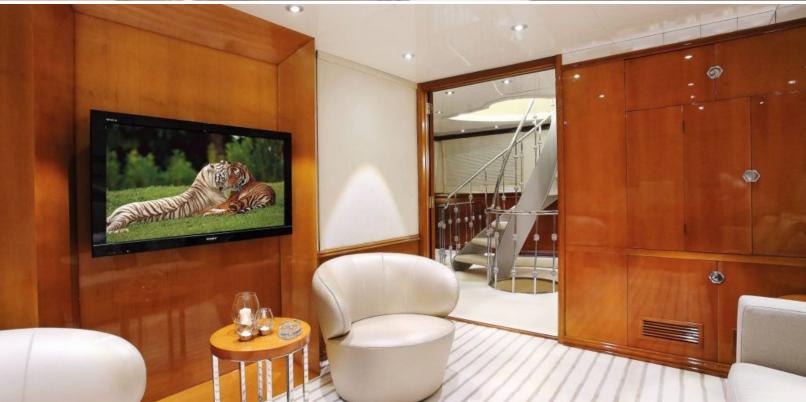

#### **ABOUT O'LEANNA**

The O'Leanna yacht brochure reveals a vessel of distinction, where careful thought was placed into every detail on board. With an LOA of 144.4ft / 44m, The O'Leanna yacht accommodates 12 guests in 6 staterooms, which are each appointed with the best in comfort and entertainment. Explore this top of the line yacht, built by luxury yacht builder MARINTEKNIK, where meticulous work and creativity come together to create a floating sanctuary. Located in: Southern Europe, O'Leanna beckons all who seek the best in luxury travel.