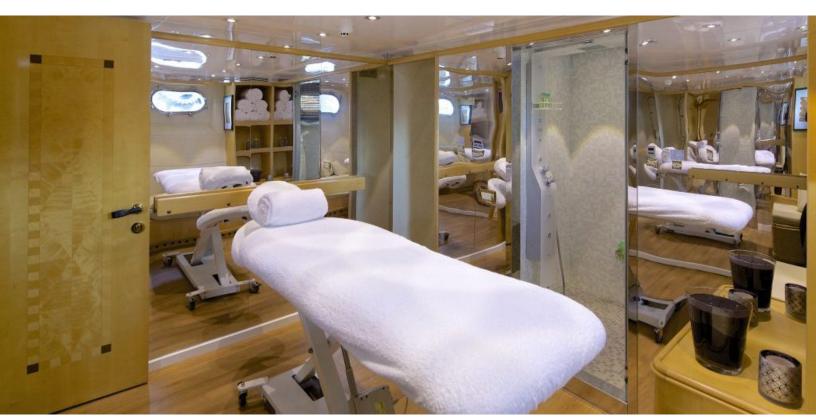

#### **ABOUT O'LEANNA**

The O'Leanna yacht brochure reveals a vessel of distinction, where careful thought was placed into every detail on board. With an LOA of 144.4ft / 44m, The O'Leanna yacht accommodates 12 guests in 6 staterooms, which are each appointed with the best in comfort and entertainment. Explore this top of the line yacht, built by luxury yacht builder MARINTEKNIK, where meticulous work and creativity come together to create a floating sanctuary. Located in: Southern Europe, O'Leanna beckons all who seek the best in luxury travel.