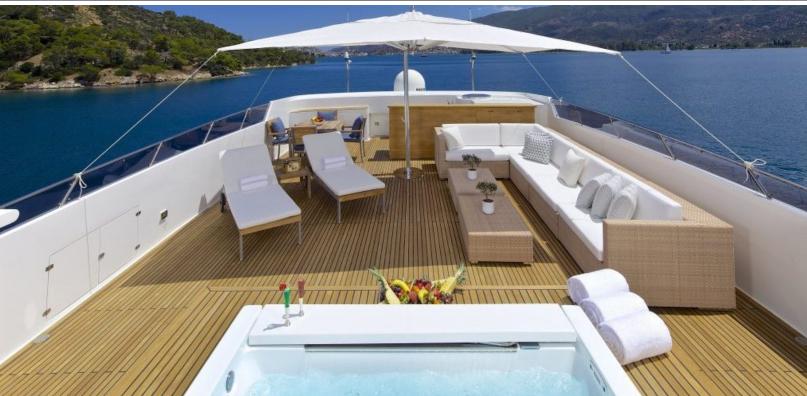

#### **ABOUT O'LEANNA**

The O'Leanna yacht brochure reveals a vessel of distinction, where careful thought was placed into every detail on board. With an LOA of 144.4ft / 44m, The O'Leanna yacht accommodates 12 guests in 6 staterooms, which are each appointed with the best in comfort and entertainment. Explore this top of the line yacht, built by luxury yacht builder MARINTEKNIK, where meticulous work and creativity come together to create a floating sanctuary. Located in: Southern Europe, O'Leanna beckons all who seek the best in luxury travel.