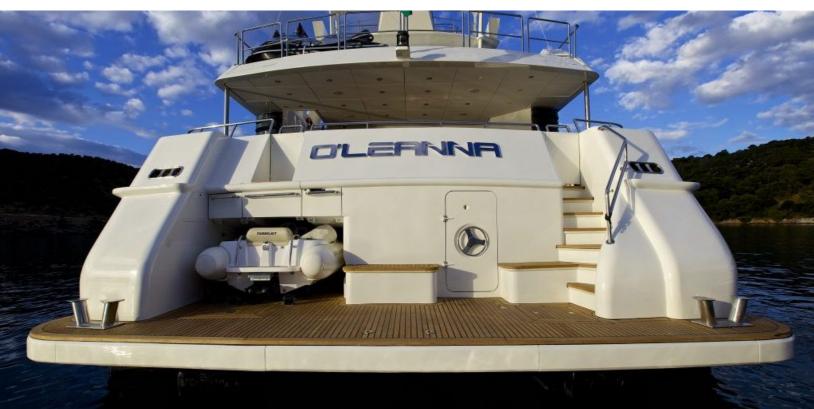

#### **ABOUT O'LEANNA**

The O'Leanna yacht brochure reveals a vessel of distinction, where careful thought was placed into every detail on board. With an LOA of 144.4ft / 44m, The O'Leanna yacht accommodates 12 guests in 6 staterooms, which are each appointed with the best in comfort and entertainment. Explore this top of the line yacht, built by luxury yacht builder MARINTEKNIK, where meticulous work and creativity come together to create a floating sanctuary. Located in: Southern Europe, O'Leanna beckons all who seek the best in luxury travel.