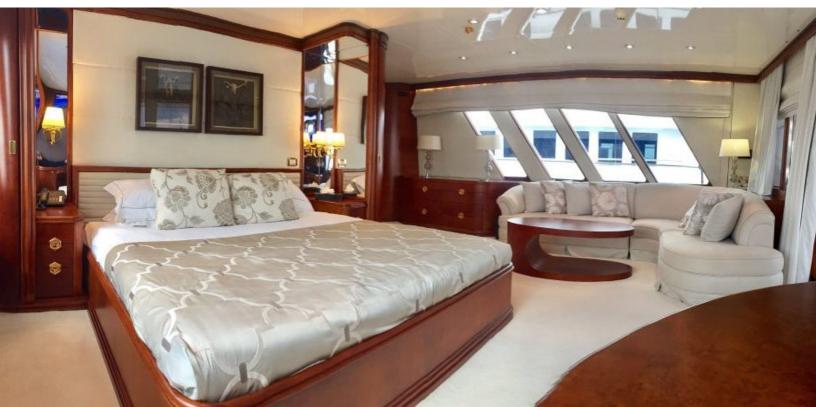

#### **ABOUT O'LEANNA**

The O'Leanna yacht brochure reveals a vessel of distinction, where careful thought was placed into every detail on board. With an LOA of 144.4ft / 44m, The O'Leanna yacht accommodates 12 guests in 6 staterooms, which are each appointed with the best in comfort and entertainment. Explore this top of the line yacht, built by luxury yacht builder MARINTEKNIK, where meticulous work and creativity come together to create a floating sanctuary. Located in: Southern Europe, O'Leanna beckons all who seek the best in luxury travel.