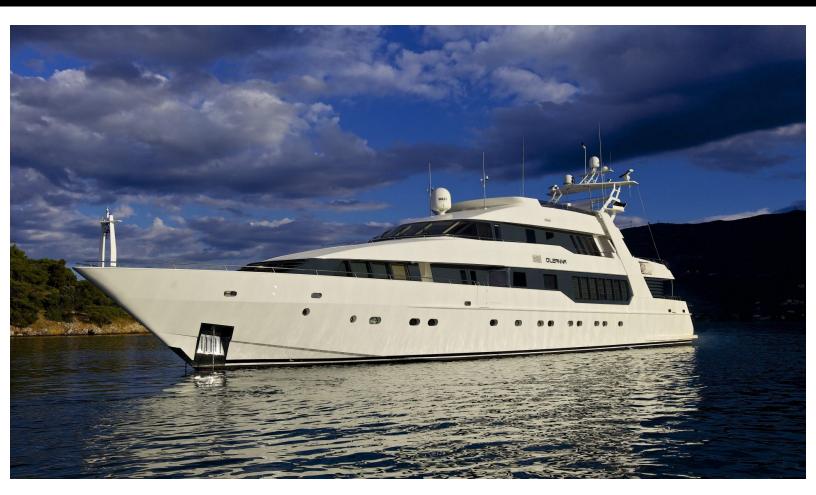

144.4 feet / 44 meters | MARINTEKNIK | 1994

12 GUESTS

6 STATEROOMS

10 CREW

17.38 KNOTS

#### **ABOUT O'LEANNA**

The O'Leanna yacht brochure reveals a vessel of distinction, where careful thought was placed into every detail on board. With an LOA of 144.4ft / 44m, The O'Leanna yacht accommodates 12 guests in 6 staterooms, which are each appointed with the best in comfort and entertainment. Explore this top of the line yacht, built by luxury yacht builder MARINTEKNIK, where meticulous work and creativity come together to create a floating sanctuary. Located in: Southern Europe, O'Leanna beckons all who seek the best in luxury travel.