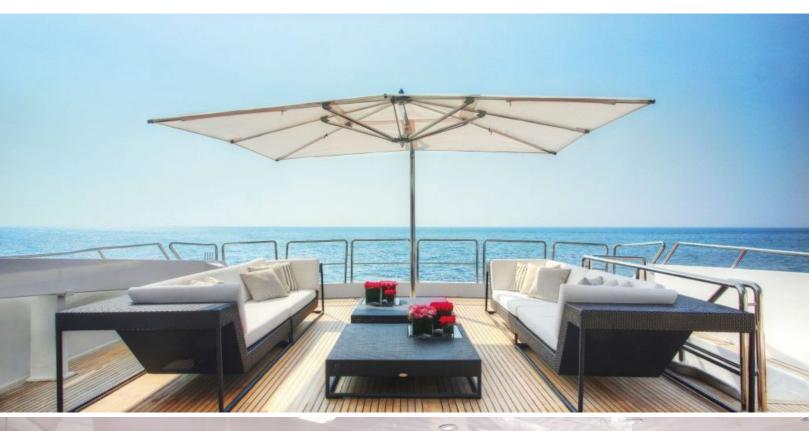

#### **ABOUT O'LEANNA**

The O'Leanna yacht brochure reveals a vessel of distinction, where careful thought was placed into every detail on board. With an LOA of 144.4ft / 44m, The O'Leanna yacht accommodates 12 guests in 6 staterooms, which are each appointed with the best in comfort and entertainment. Explore this top of the line yacht, built by luxury yacht builder MARINTEKNIK, where meticulous work and creativity come together to create a floating sanctuary. Located in: Southern Europe, O'Leanna beckons all who seek the best in luxury travel.