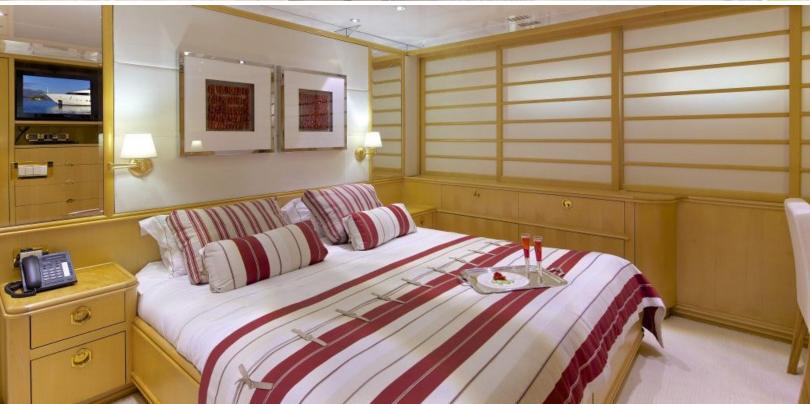

#### **ABOUT O'LEANNA**

The O'Leanna yacht brochure reveals a vessel of distinction, where careful thought was placed into every detail on board. With an LOA of 144.4ft / 44m, The O'Leanna yacht accommodates 12 guests in 6 staterooms, which are each appointed with the best in comfort and entertainment. Explore this top of the line yacht, built by luxury yacht builder MARINTEKNIK, where meticulous work and creativity come together to create a floating sanctuary. Located in: Southern Europe, O'Leanna beckons all who seek the best in luxury travel.