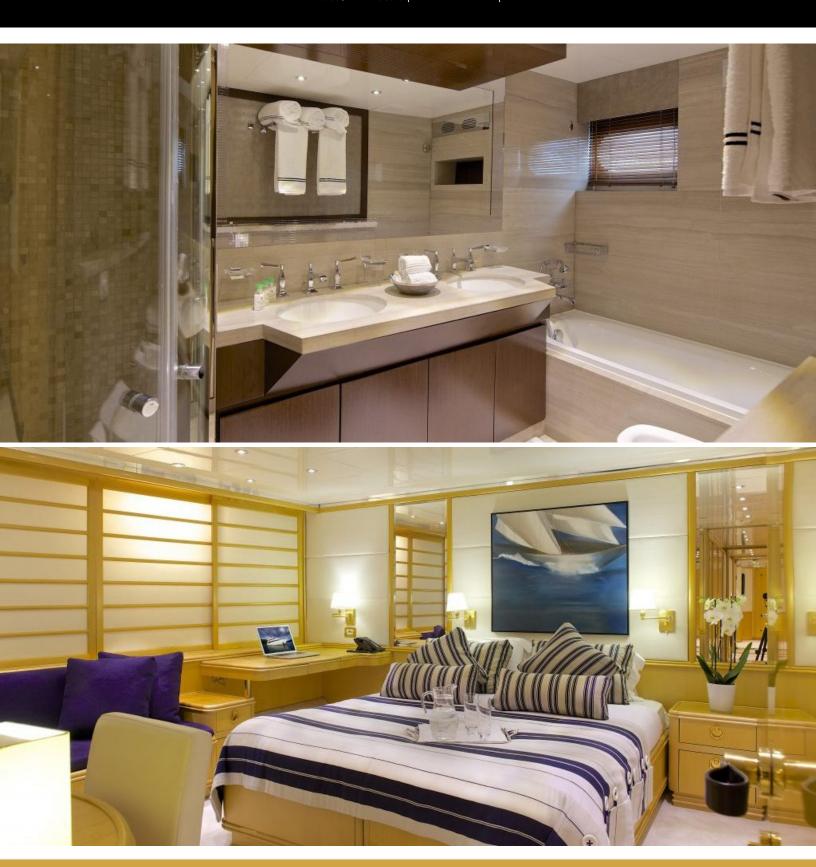

#### **ABOUT O'LEANNA**

The O'Leanna yacht brochure reveals a vessel of distinction, where careful thought was placed into every detail on board. With an LOA of 144.4ft / 44m, The O'Leanna yacht accommodates 12 guests in 6 staterooms, which are each appointed with the best in comfort and entertainment. Explore this top of the line yacht, built by luxury yacht builder MARINTEKNIK, where meticulous work and creativity come together to create a floating sanctuary. Located in: Southern Europe, O'Leanna beckons all who seek the best in luxury travel.