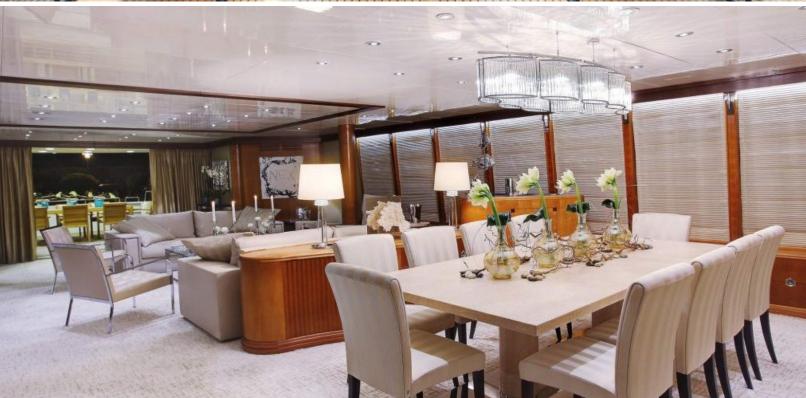

#### **ABOUT O'LEANNA**

The O'Leanna yacht brochure reveals a vessel of distinction, where careful thought was placed into every detail on board. With an LOA of 144.4ft / 44m, The O'Leanna yacht accommodates 12 guests in 6 staterooms, which are each appointed with the best in comfort and entertainment. Explore this top of the line yacht, built by luxury yacht builder MARINTEKNIK, where meticulous work and creativity come together to create a floating sanctuary. Located in: Southern Europe, O'Leanna beckons all who seek the best in luxury travel.