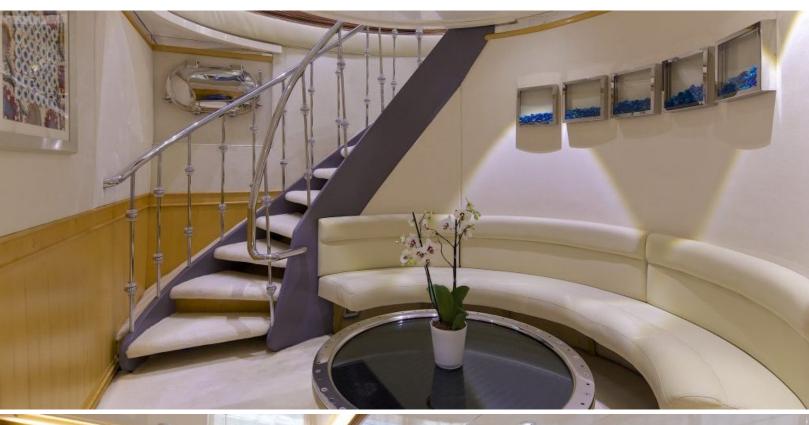

#### **ABOUT O'LEANNA**

The O'Leanna yacht brochure reveals a vessel of distinction, where careful thought was placed into every detail on board. With an LOA of 144.4ft / 44m, The O'Leanna yacht accommodates 12 guests in 6 staterooms, which are each appointed with the best in comfort and entertainment. Explore this top of the line yacht, built by luxury yacht builder MARINTEKNIK, where meticulous work and creativity come together to create a floating sanctuary. Located in: Southern Europe, O'Leanna beckons all who seek the best in luxury travel.