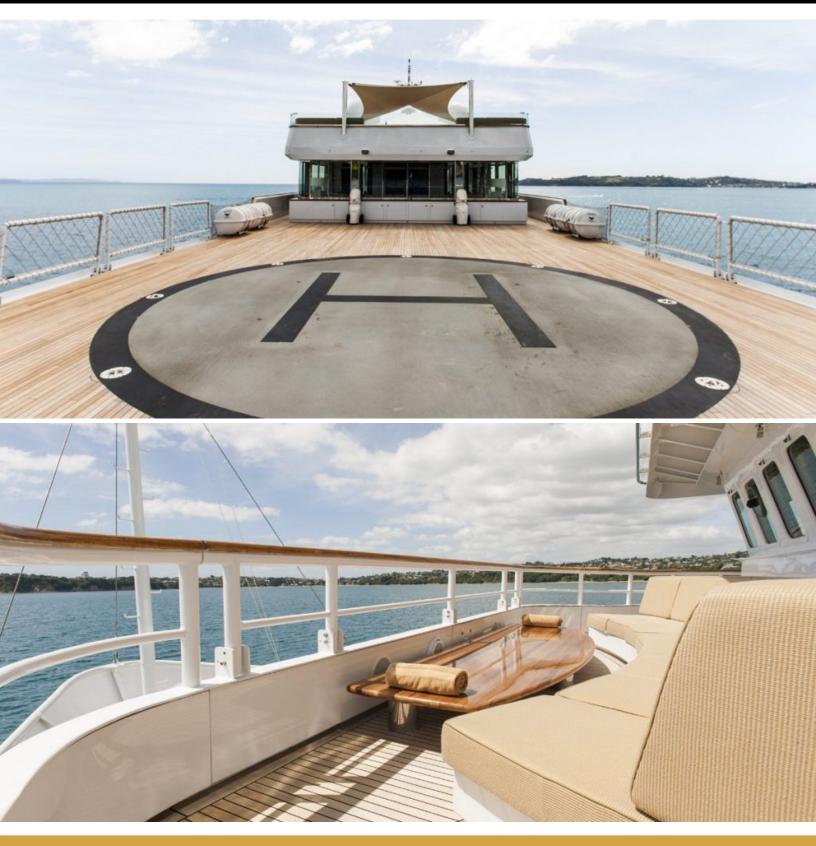

# ABOUT SURI

The SuRi yacht brochure reveals a vessel of distinction, where careful thought was placed into every detail on board. With an LOA of 208ft / 63.4m, the interior design is by Krilloff & Associates, with exterior styling by Halter Marine. The SuRi yacht accommodates 15 guests in 7 staterooms, which are each appointed with the best in comfort and entertainment. Explore this top of the line yacht, built by luxury yacht builder Halter Marine (USA) / Yacht Escort Ships (USA), where meticulous work and creativity come together to create a floating sanctuary. Located in: Brisbane, Australia, SuRi beckons all who seek the best in luxury travel.