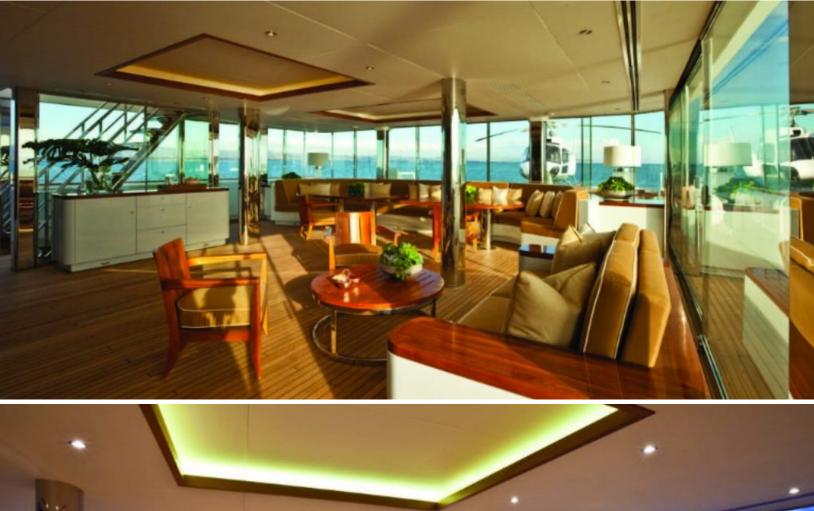

# ABOUT SURI

The SuRi yacht brochure reveals a vessel of distinction, where careful thought was placed into every detail on board. With an LOA of 208ft / 63.4m, the interior design is by Krilloff & Associates, with exterior styling by Halter Marine. The SuRi yacht accommodates 15 guests in 7 staterooms, which are each appointed with the best in comfort and entertainment. Explore this top of the line yacht, built by luxury yacht builder Halter Marine (USA) / Yacht Escort Ships (USA), where meticulous work and creativity come together to create a floating sanctuary. Located in: Brisbane, Australia, SuRi beckons all who seek the best in luxury travel.