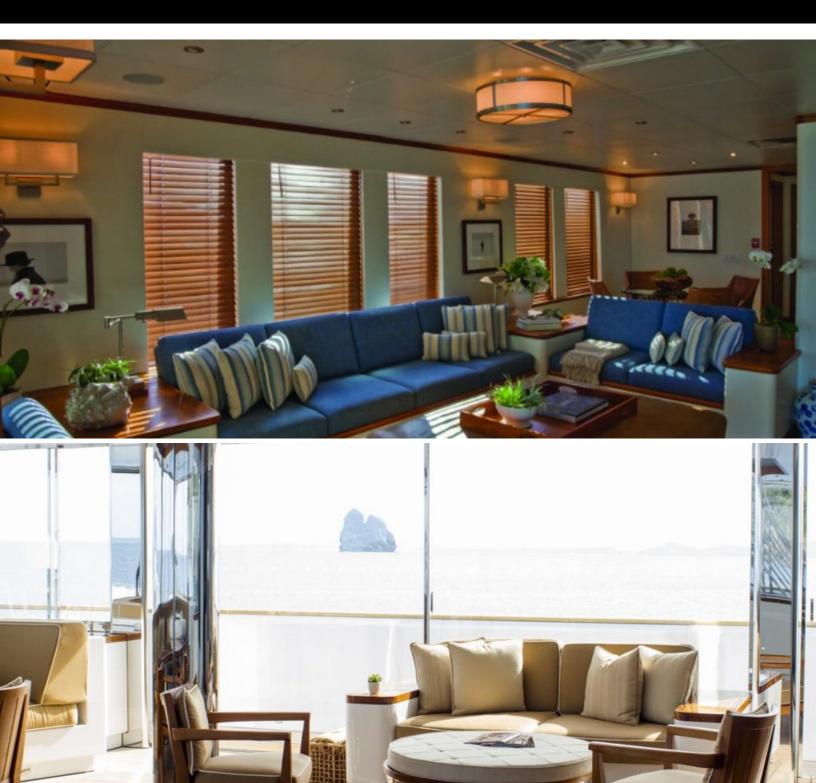

# ABOUT SURI

The SuRi yacht brochure reveals a vessel of distinction, where careful thought was placed into every detail on board. With an LOA of 208ft / 63.4m, the interior design is by Krilloff & Associates, with exterior styling by Halter Marine. The SuRi yacht accommodates 15 guests in 7 staterooms, which are each appointed with the best in comfort and entertainment. Explore this top of the line yacht, built by luxury yacht builder Halter Marine (USA) / Yacht Escort Ships (USA), where meticulous work and creativity come together to create a floating sanctuary. Located in: Brisbane, Australia, SuRi beckons all who seek the best in luxury travel.