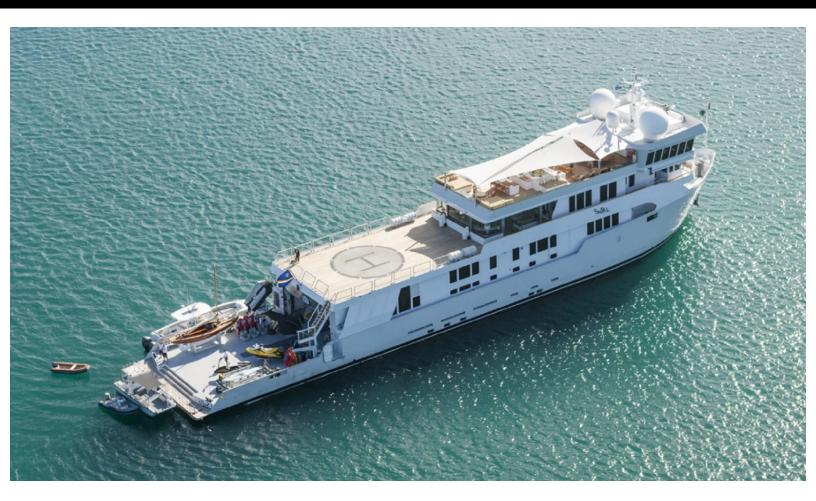

# ABOUT SURI

The SuRi yacht brochure reveals a vessel of distinction, where careful thought was placed into every detail on board. With an LOA of 208ft / 63.4m, the interior design is by Krilloff & Associates, with exterior styling by Halter Marine. The SuRi yacht accommodates 15 guests in 7 staterooms, which are each appointed with the best in comfort and entertainment. Explore this top of the line yacht, built by luxury yacht builder Halter Marine (USA) / Yacht Escort Ships (USA), where meticulous work and creativity come together to create a floating sanctuary. Located in: Brisbane, Australia, SuRi beckons all who seek the best in luxury travel.