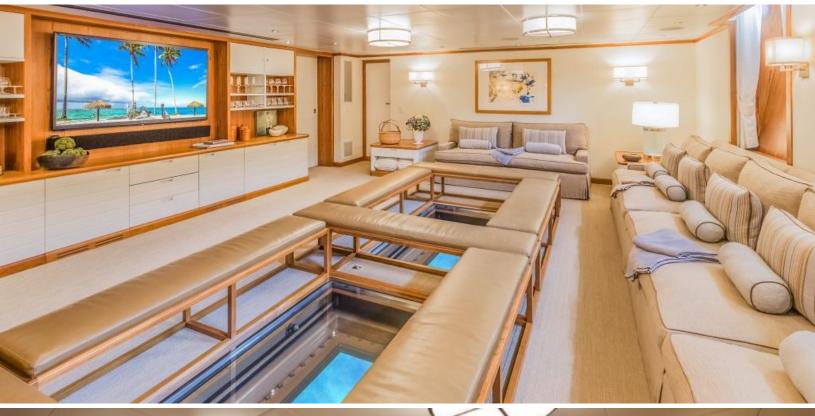

# ABOUT SURI

The SuRi yacht brochure reveals a vessel of distinction, where careful thought was placed into every detail on board. With an LOA of 208ft / 63.4m, the interior design is by Krilloff & Associates, with exterior styling by Halter Marine. The SuRi yacht accommodates 15 guests in 7 staterooms, which are each appointed with the best in comfort and entertainment. Explore this top of the line yacht, built by luxury yacht builder Halter Marine (USA) / Yacht Escort Ships (USA), where meticulous work and creativity come together to create a floating sanctuary. Located in: Brisbane, Australia, SuRi beckons all who seek the best in luxury travel.