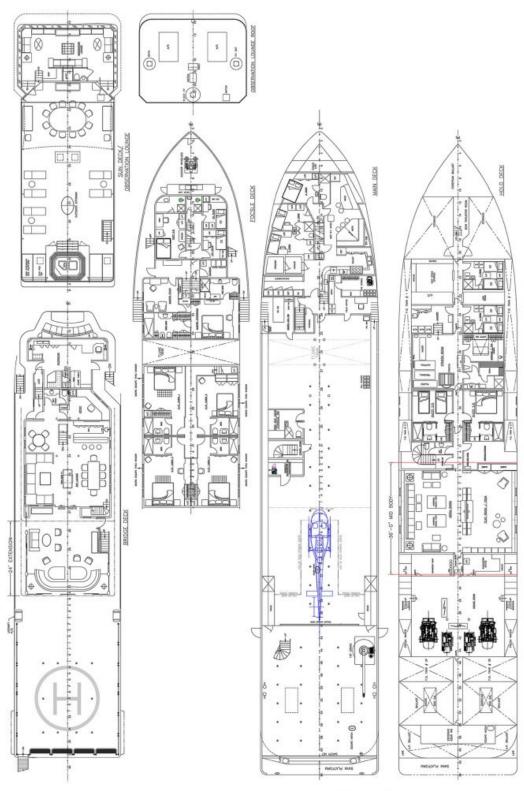

# ABOUT SURI

The SuRi yacht brochure reveals a vessel of distinction, where careful thought was placed into every detail on board. With an LOA of 208ft / 63.4m, the interior design is by Krilloff & Associates, with exterior styling by Halter Marine. The SuRi yacht accommodates 15 guests in 7 staterooms, which are each appointed with the best in comfort and entertainment. Explore this top of the line yacht, built by luxury yacht builder Halter Marine (USA) / Yacht Escort Ships (USA), where meticulous work and creativity come together to create a floating sanctuary. Located in: Brisbane, Australia, SuRi beckons all who seek the best in luxury travel.

#### Builder

Built / Refits Length Beam Draft Gross Tonnage Naval Architect Exterior Stylist Interior Stylist Hull Classification Flag

Halter Marine (USA) / Yacht Escort Ships (USA) 1978 208 ft / 63.4 m 38 ft / 11.6 m 11 ft / 3.4 m 1,355 Halter Marine Halter Marine Krilloff & Associates Steel Bureau Veritas Marshall Islands