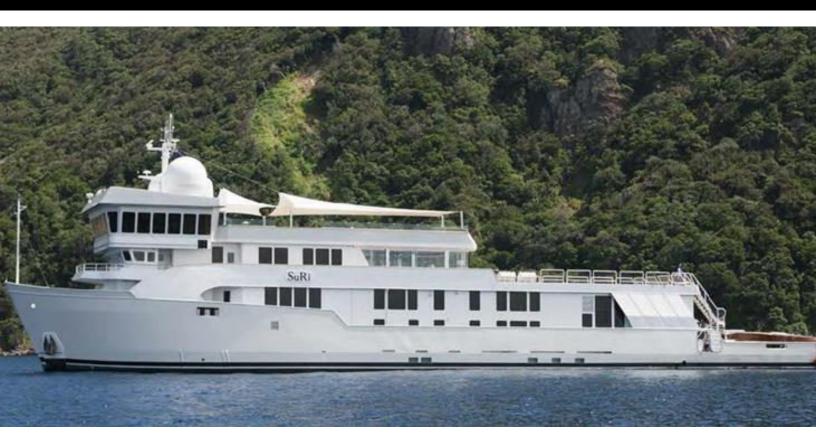

# ABOUT SURI

The SuRi yacht brochure reveals a vessel of distinction, where careful thought was placed into every detail on board. With an LOA of 208ft / 63.4m, the interior design is by Krilloff & Associates, with exterior styling by Halter Marine. The SuRi yacht accommodates 15 guests in 7 staterooms, which are each appointed with the best in comfort and entertainment. Explore this top of the line yacht, built by luxury yacht builder Halter Marine (USA) / Yacht Escort Ships (USA), where meticulous work and creativity come together to create a floating sanctuary. Located in: Brisbane, Australia, SuRi beckons all who seek the best in luxury travel.