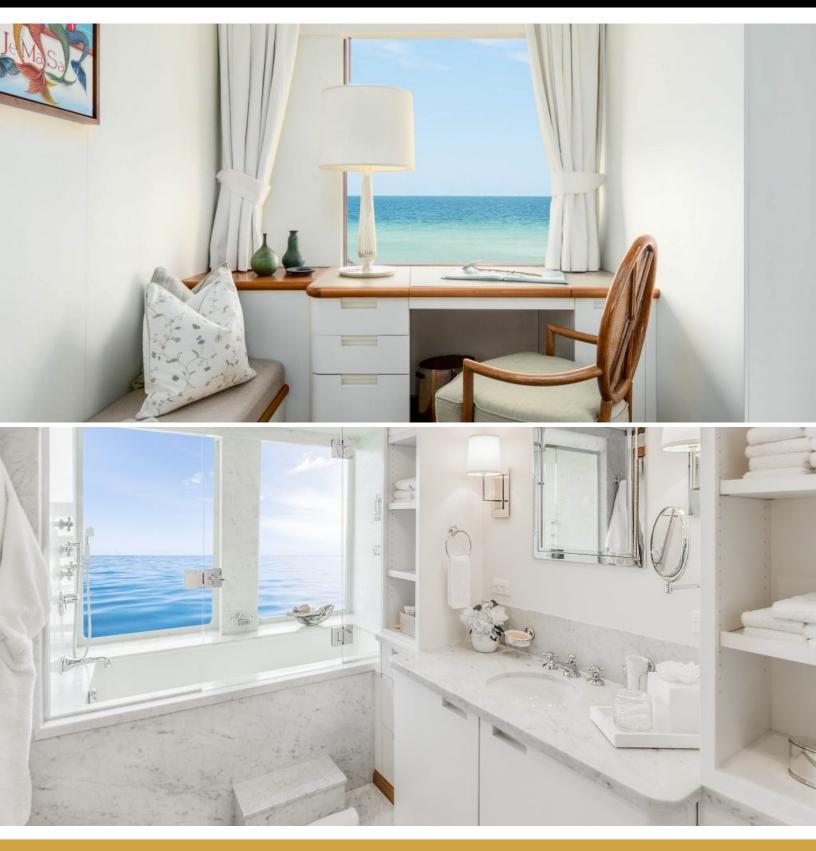

# ABOUT SURI

The SuRi yacht brochure reveals a vessel of distinction, where careful thought was placed into every detail on board. With an LOA of 208ft / 63.4m, the interior design is by Krilloff & Associates, with exterior styling by Halter Marine. The SuRi yacht accommodates 15 guests in 7 staterooms, which are each appointed with the best in comfort and entertainment. Explore this top of the line yacht, built by luxury yacht builder Halter Marine (USA) / Yacht Escort Ships (USA), where meticulous work and creativity come together to create a floating sanctuary. Located in: Brisbane, Australia, SuRi beckons all who seek the best in luxury travel.