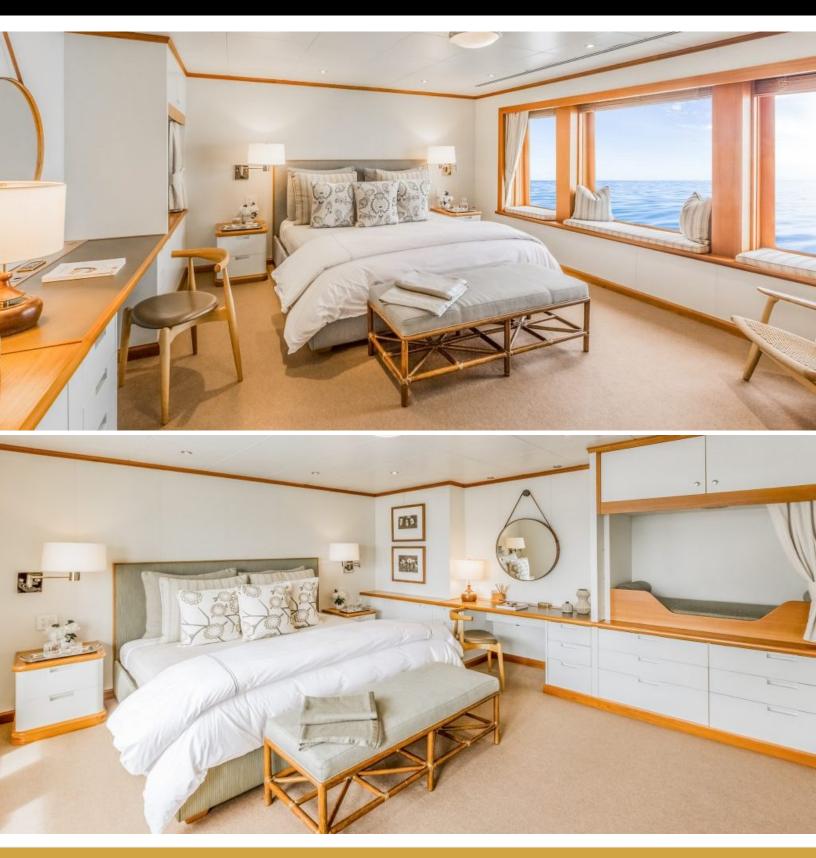

# ABOUT SURI

The SuRi yacht brochure reveals a vessel of distinction, where careful thought was placed into every detail on board. With an LOA of 208ft / 63.4m, the interior design is by Krilloff & Associates, with exterior styling by Halter Marine. The SuRi yacht accommodates 15 guests in 7 staterooms, which are each appointed with the best in comfort and entertainment. Explore this top of the line yacht, built by luxury yacht builder Halter Marine (USA) / Yacht Escort Ships (USA), where meticulous work and creativity come together to create a floating sanctuary. Located in: Brisbane, Australia, SuRi beckons all who seek the best in luxury travel.