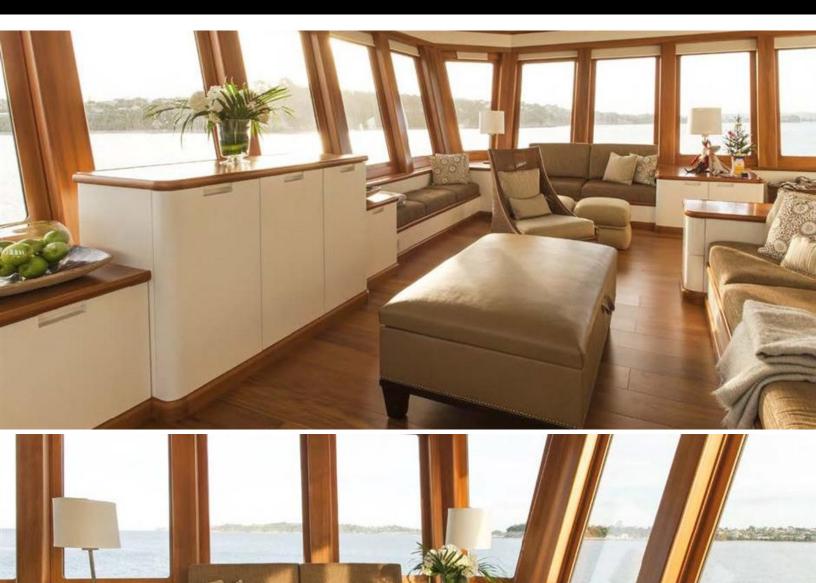

# ABOUT SURI

The SuRi yacht brochure reveals a vessel of distinction, where careful thought was placed into every detail on board. With an LOA of 208ft / 63.4m, the interior design is by Krilloff & Associates, with exterior styling by Halter Marine. The SuRi yacht accommodates 15 guests in 7 staterooms, which are each appointed with the best in comfort and entertainment. Explore this top of the line yacht, built by luxury yacht builder Halter Marine (USA) / Yacht Escort Ships (USA), where meticulous work and creativity come together to create a floating sanctuary. Located in: Brisbane, Australia, SuRi beckons all who seek the best in luxury travel.