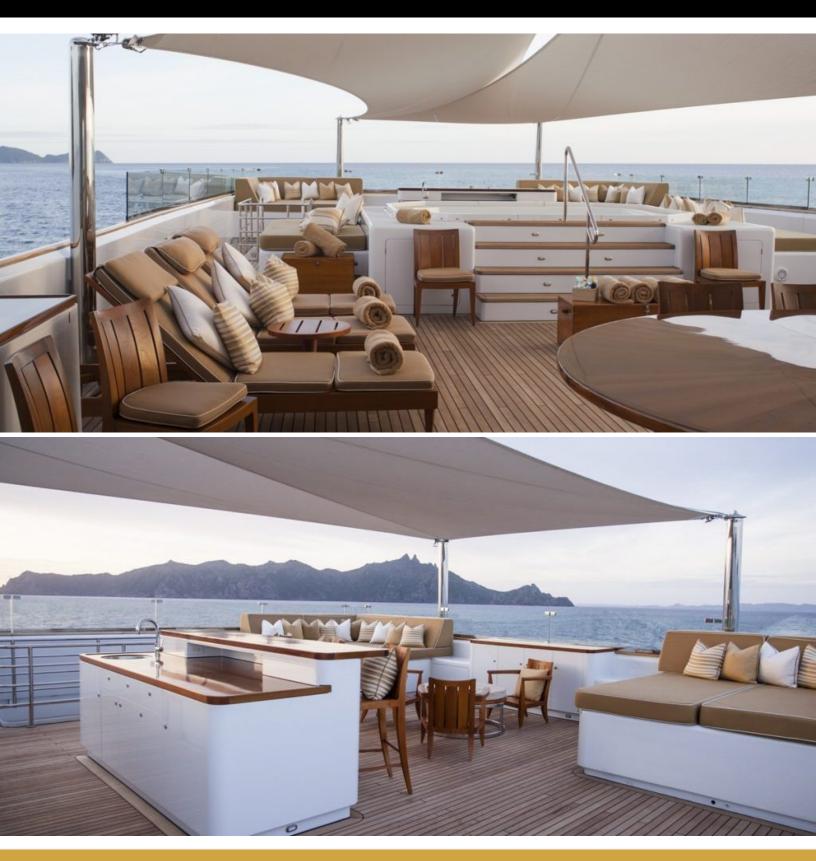

# ABOUT SURI

The SuRi yacht brochure reveals a vessel of distinction, where careful thought was placed into every detail on board. With an LOA of 208ft / 63.4m, the interior design is by Krilloff & Associates, with exterior styling by Halter Marine. The SuRi yacht accommodates 15 guests in 7 staterooms, which are each appointed with the best in comfort and entertainment. Explore this top of the line yacht, built by luxury yacht builder Halter Marine (USA) / Yacht Escort Ships (USA), where meticulous work and creativity come together to create a floating sanctuary. Located in: Brisbane, Australia, SuRi beckons all who seek the best in luxury travel.