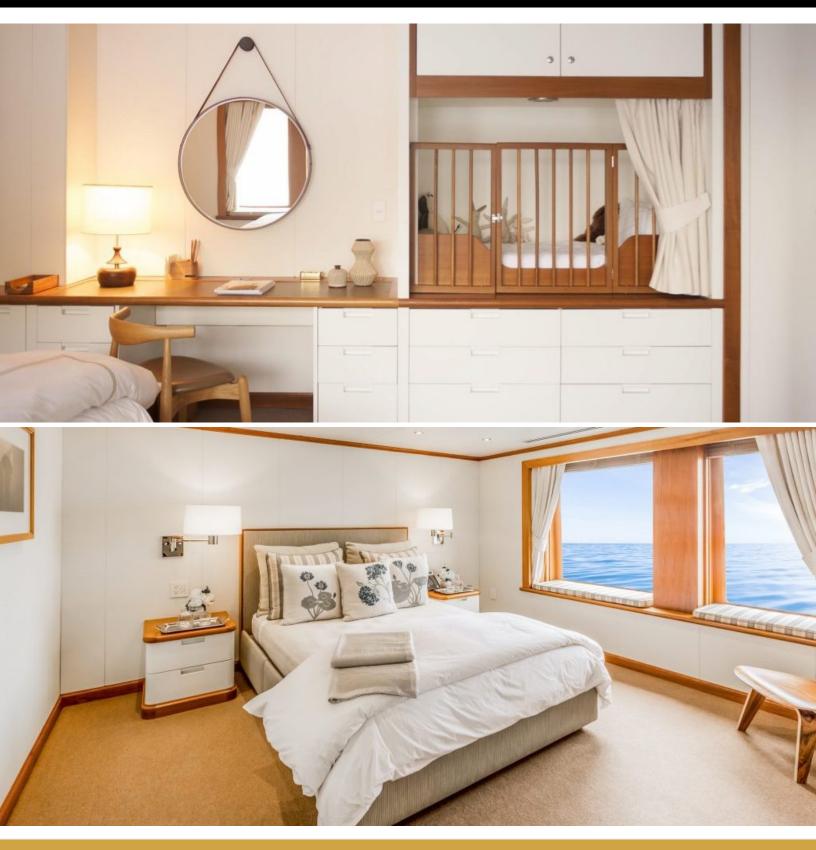

# ABOUT SURI

The SuRi yacht brochure reveals a vessel of distinction, where careful thought was placed into every detail on board. With an LOA of 208ft / 63.4m, the interior design is by Krilloff & Associates, with exterior styling by Halter Marine. The SuRi yacht accommodates 15 guests in 7 staterooms, which are each appointed with the best in comfort and entertainment. Explore this top of the line yacht, built by luxury yacht builder Halter Marine (USA) / Yacht Escort Ships (USA), where meticulous work and creativity come together to create a floating sanctuary. Located in: Brisbane, Australia, SuRi beckons all who seek the best in luxury travel.