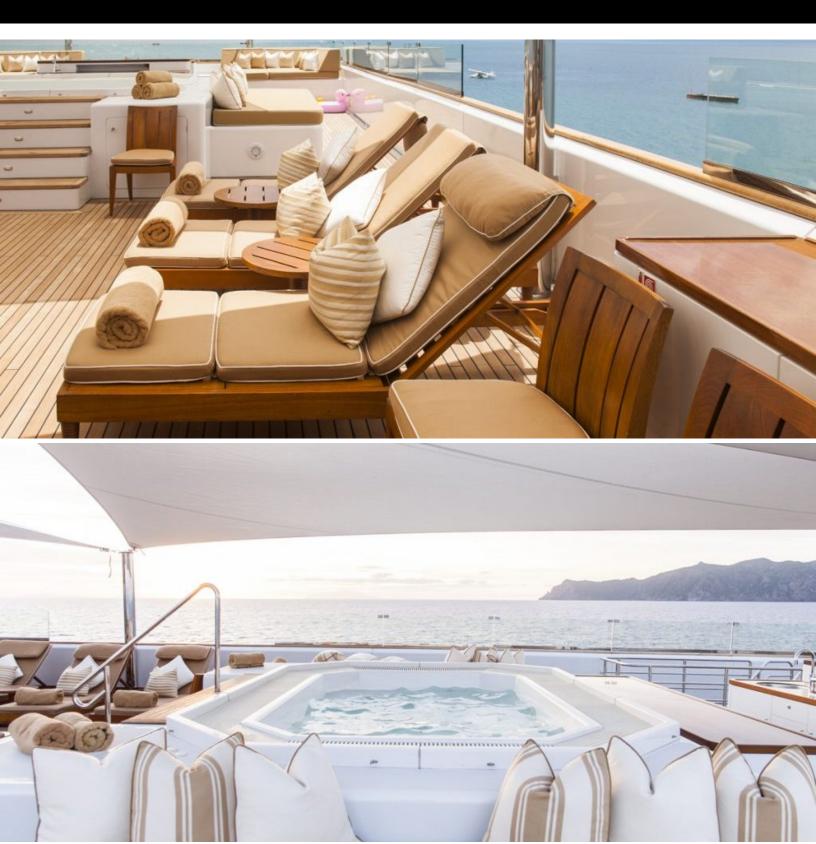

# ABOUT SURI

The SuRi yacht brochure reveals a vessel of distinction, where careful thought was placed into every detail on board. With an LOA of 208ft / 63.4m, the interior design is by Krilloff & Associates, with exterior styling by Halter Marine. The SuRi yacht accommodates 15 guests in 7 staterooms, which are each appointed with the best in comfort and entertainment. Explore this top of the line yacht, built by luxury yacht builder Halter Marine (USA) / Yacht Escort Ships (USA), where meticulous work and creativity come together to create a floating sanctuary. Located in: Brisbane, Australia, SuRi beckons all who seek the best in luxury travel.