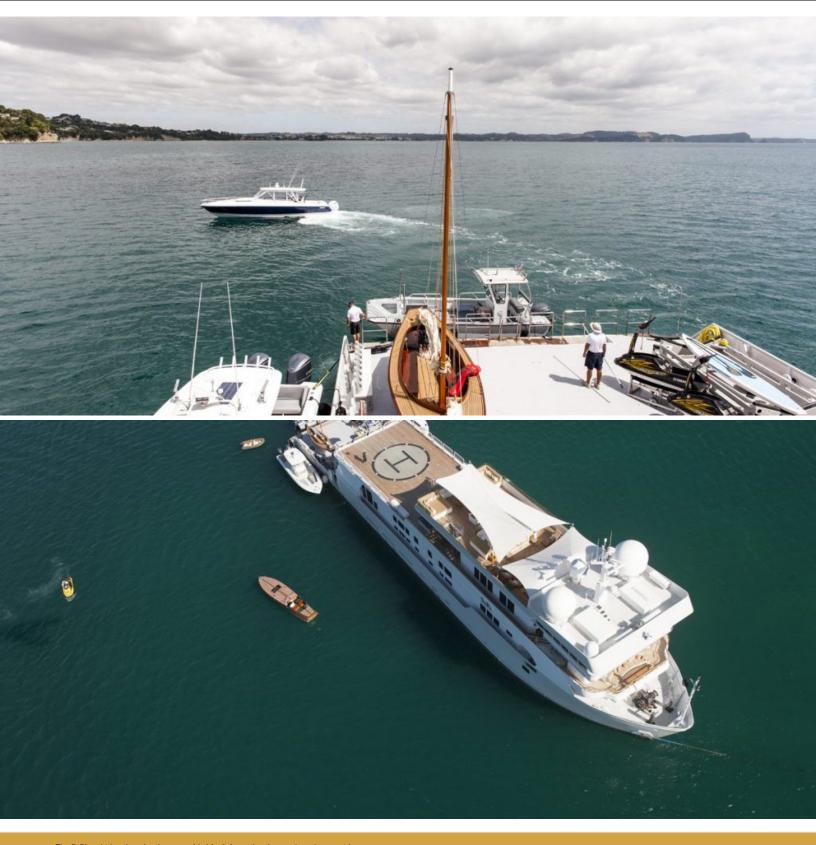

# ABOUT SURI

The SuRi yacht brochure reveals a vessel of distinction, where careful thought was placed into every detail on board. With an LOA of 208ft / 63.4m, the interior design is by Krilloff & Associates, with exterior styling by Halter Marine. The SuRi yacht accommodates 15 guests in 7 staterooms, which are each appointed with the best in comfort and entertainment. Explore this top of the line yacht, built by luxury yacht builder Halter Marine (USA) / Yacht Escort Ships (USA), where meticulous work and creativity come together to create a floating sanctuary. Located in: Brisbane, Australia, SuRi beckons all who seek the best in luxury travel.