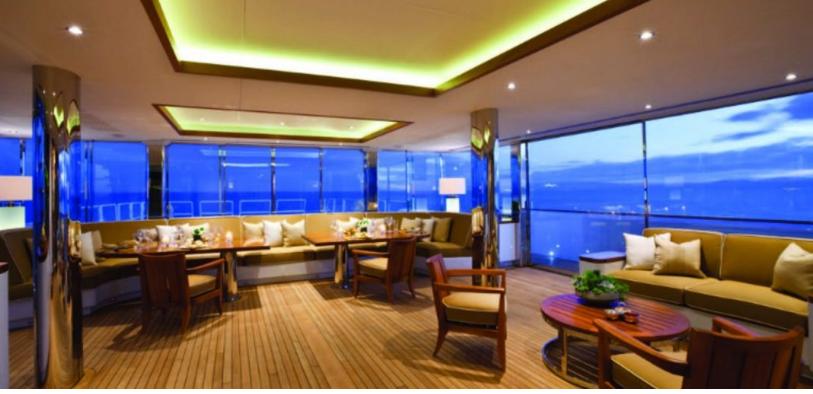

# ABOUT SURI

The SuRi yacht brochure reveals a vessel of distinction, where careful thought was placed into every detail on board. With an LOA of 208ft / 63.4m, the interior design is by Krilloff & Associates, with exterior styling by Halter Marine. The SuRi yacht accommodates 15 guests in 7 staterooms, which are each appointed with the best in comfort and entertainment. Explore this top of the line yacht, built by luxury yacht builder Halter Marine (USA) / Yacht Escort Ships (USA), where meticulous work and creativity come together to create a floating sanctuary. Located in: Brisbane, Australia, SuRi beckons all who seek the best in luxury travel.