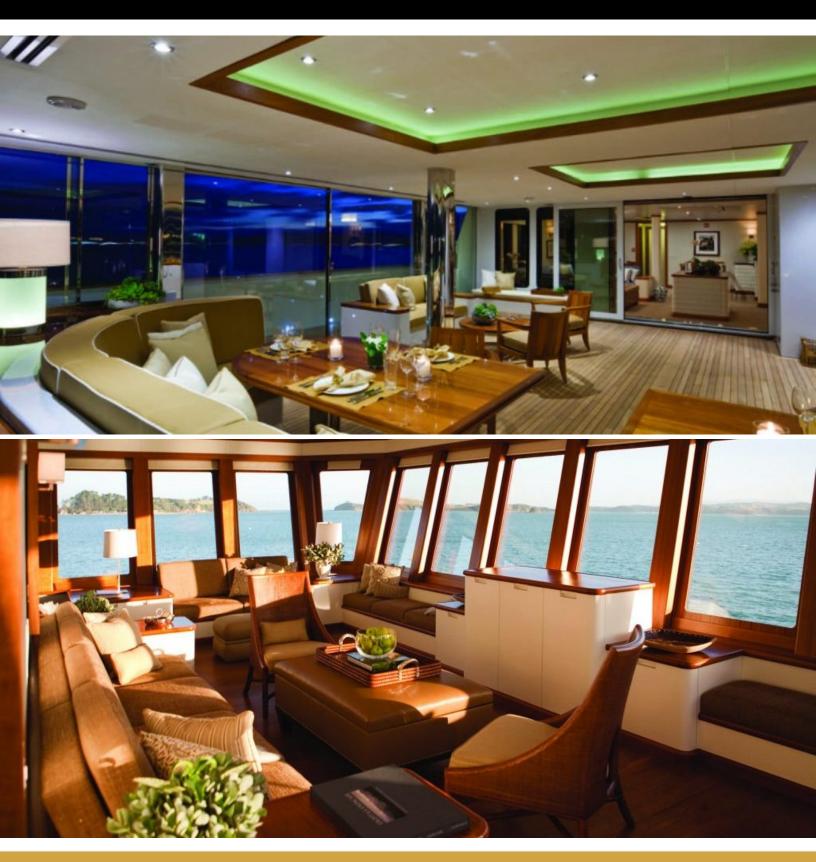

# ABOUT SURI

The SuRi yacht brochure reveals a vessel of distinction, where careful thought was placed into every detail on board. With an LOA of 208ft / 63.4m, the interior design is by Krilloff & Associates, with exterior styling by Halter Marine. The SuRi yacht accommodates 15 guests in 7 staterooms, which are each appointed with the best in comfort and entertainment. Explore this top of the line yacht, built by luxury yacht builder Halter Marine (USA) / Yacht Escort Ships (USA), where meticulous work and creativity come together to create a floating sanctuary. Located in: Brisbane, Australia, SuRi beckons all who seek the best in luxury travel.