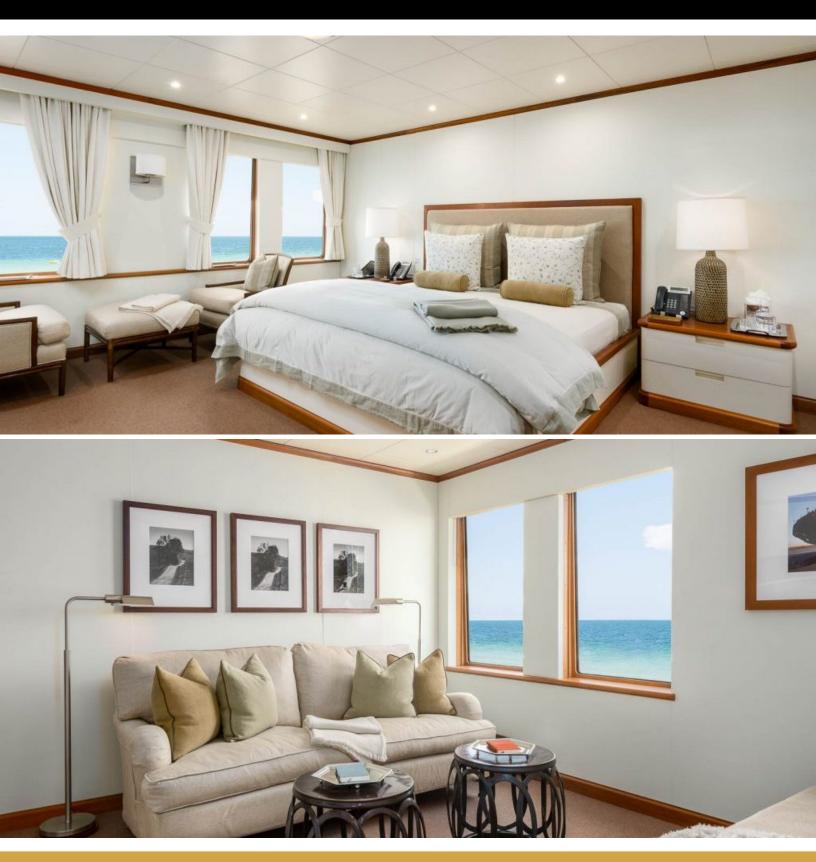

# ABOUT SURI

The SuRi yacht brochure reveals a vessel of distinction, where careful thought was placed into every detail on board. With an LOA of 208ft / 63.4m, the interior design is by Krilloff & Associates, with exterior styling by Halter Marine. The SuRi yacht accommodates 15 guests in 7 staterooms, which are each appointed with the best in comfort and entertainment. Explore this top of the line yacht, built by luxury yacht builder Halter Marine (USA) / Yacht Escort Ships (USA), where meticulous work and creativity come together to create a floating sanctuary. Located in: Brisbane, Australia, SuRi beckons all who seek the best in luxury travel.