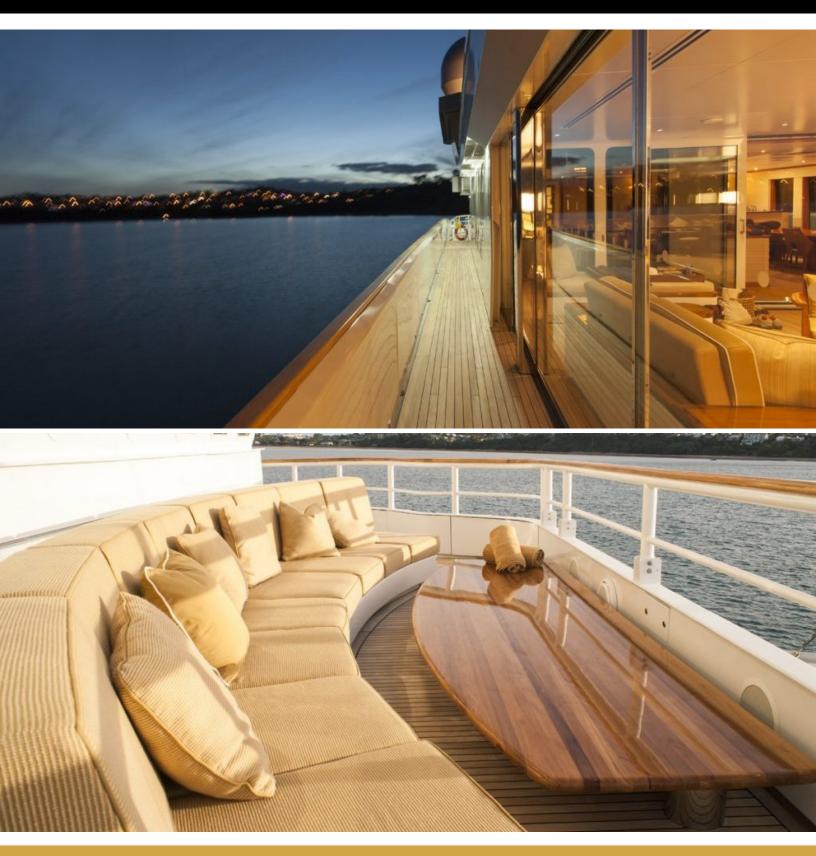

# ABOUT SURI

The SuRi yacht brochure reveals a vessel of distinction, where careful thought was placed into every detail on board. With an LOA of 208ft / 63.4m, the interior design is by Krilloff & Associates, with exterior styling by Halter Marine. The SuRi yacht accommodates 15 guests in 7 staterooms, which are each appointed with the best in comfort and entertainment. Explore this top of the line yacht, built by luxury yacht builder Halter Marine (USA) / Yacht Escort Ships (USA), where meticulous work and creativity come together to create a floating sanctuary. Located in: Brisbane, Australia, SuRi beckons all who seek the best in luxury travel.