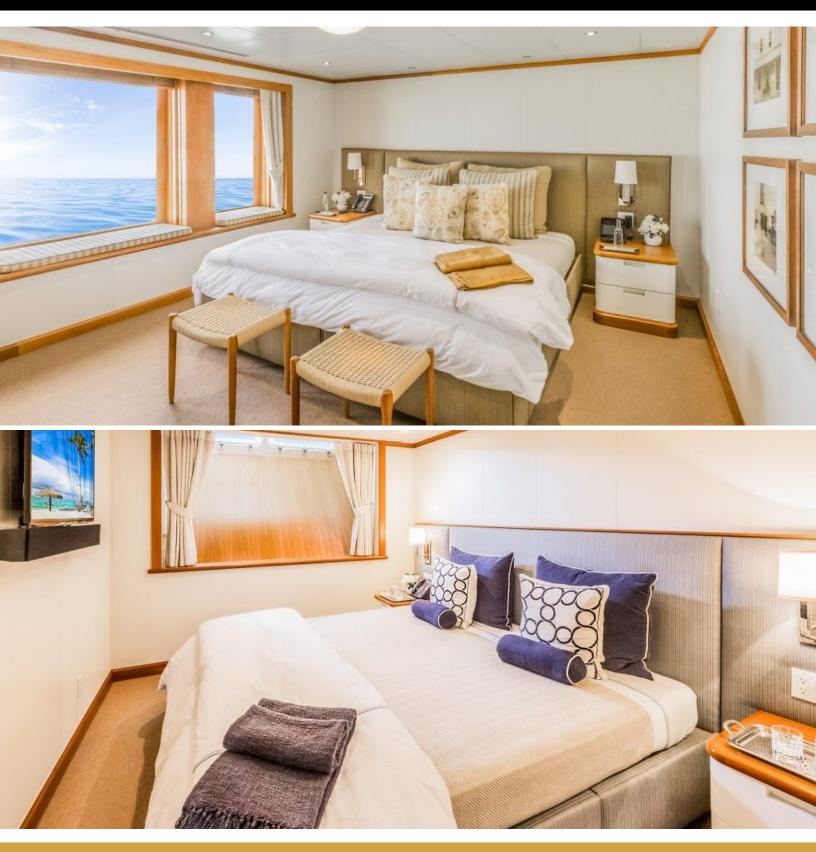

# ABOUT SURI

The SuRi yacht brochure reveals a vessel of distinction, where careful thought was placed into every detail on board. With an LOA of 208ft / 63.4m, the interior design is by Krilloff & Associates, with exterior styling by Halter Marine. The SuRi yacht accommodates 15 guests in 7 staterooms, which are each appointed with the best in comfort and entertainment. Explore this top of the line yacht, built by luxury yacht builder Halter Marine (USA) / Yacht Escort Ships (USA), where meticulous work and creativity come together to create a floating sanctuary. Located in: Brisbane, Australia, SuRi beckons all who seek the best in luxury travel.