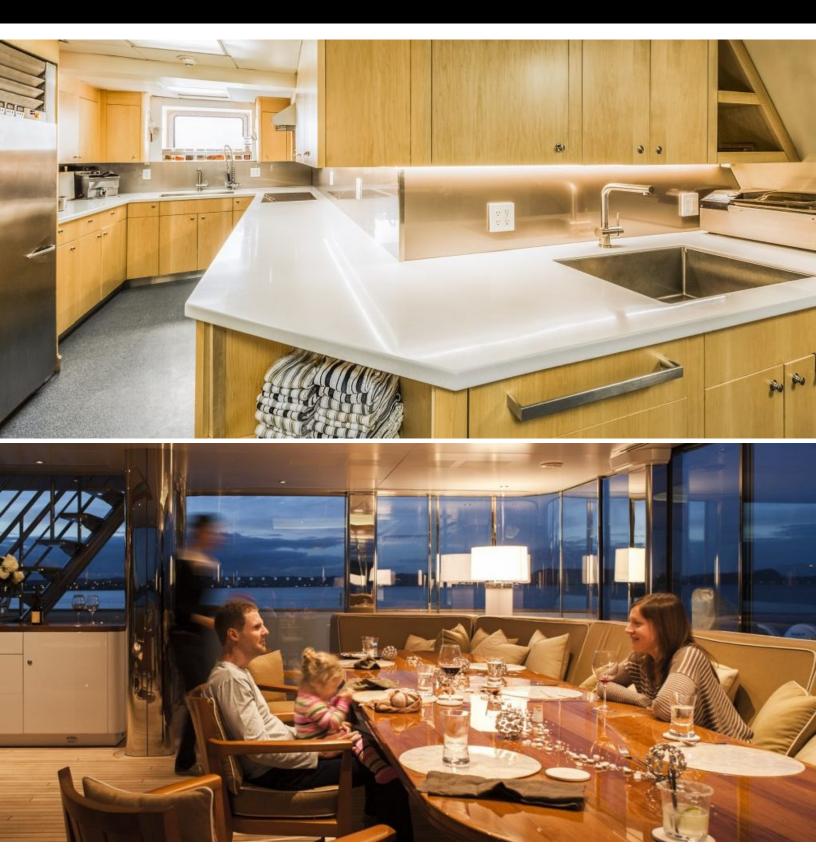

# ABOUT SURI

The SuRi yacht brochure reveals a vessel of distinction, where careful thought was placed into every detail on board. With an LOA of 208ft / 63.4m, the interior design is by Krilloff & Associates, with exterior styling by Halter Marine. The SuRi yacht accommodates 15 guests in 7 staterooms, which are each appointed with the best in comfort and entertainment. Explore this top of the line yacht, built by luxury yacht builder Halter Marine (USA) / Yacht Escort Ships (USA), where meticulous work and creativity come together to create a floating sanctuary. Located in: Brisbane, Australia, SuRi beckons all who seek the best in luxury travel.