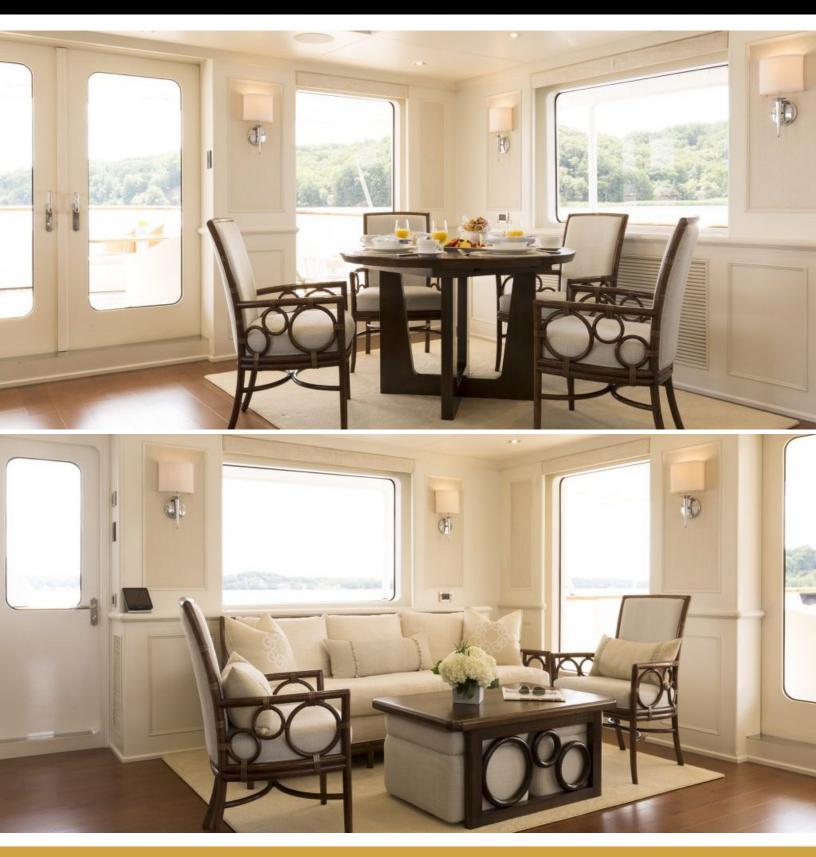

# ABOUT MINDERELLA

The MINDERELLA yacht brochure reveals a vessel of distinction, where careful thought was placed into every detail on board. With an LOA of 188ft / 57.3m, the interior design is by Yacht Next, with exterior styling by Mauro Micheli. The MINDERELLA yacht accommodates 10 guests in 5 staterooms, which are each appointed with the best in comfort and entertainment. Explore this top of the line yacht, built by luxury yacht builder Feadship, where meticulous work and creativity come together to create a floating sanctuary. Located in: Southern California, MINDERELLA beckons all who seek the best in luxury travel.