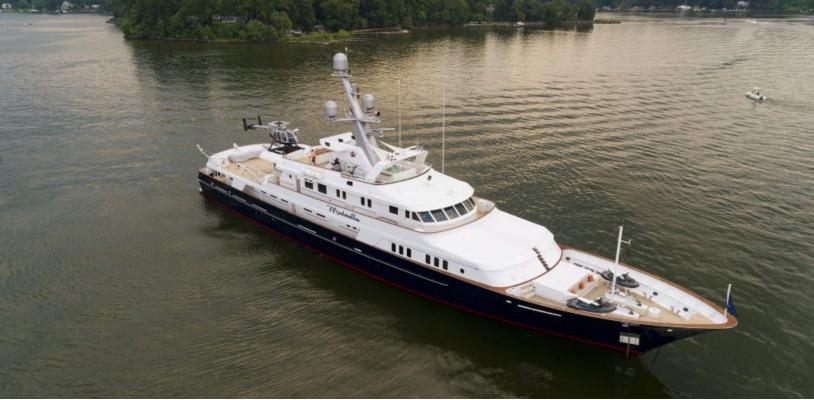

# ABOUT MINDERELLA

The MINDERELLA yacht brochure reveals a vessel of distinction, where careful thought was placed into every detail on board. With an LOA of 188ft / 57.3m, the interior design is by Yacht Next, with exterior styling by Mauro Micheli. The MINDERELLA yacht accommodates 10 guests in 5 staterooms, which are each appointed with the best in comfort and entertainment. Explore this top of the line yacht, built by luxury yacht builder Feadship, where meticulous work and creativity come together to create a floating sanctuary. Located in: Southern California, MINDERELLA beckons all who seek the best in luxury travel.

188 feet / 57.3 meters | Feadship | 1986