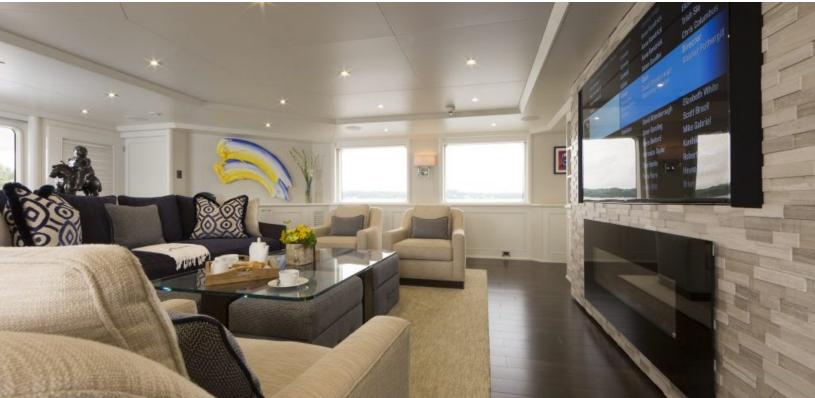

# ABOUT MINDERELLA

The MINDERELLA yacht brochure reveals a vessel of distinction, where careful thought was placed into every detail on board. With an LOA of 188ft / 57.3m, the interior design is by Yacht Next, with exterior styling by Mauro Micheli. The MINDERELLA yacht accommodates 10 guests in 5 staterooms, which are each appointed with the best in comfort and entertainment. Explore this top of the line yacht, built by luxury yacht builder Feadship, where meticulous work and creativity come together to create a floating sanctuary. Located in: Southern California, MINDERELLA beckons all who seek the best in luxury travel.