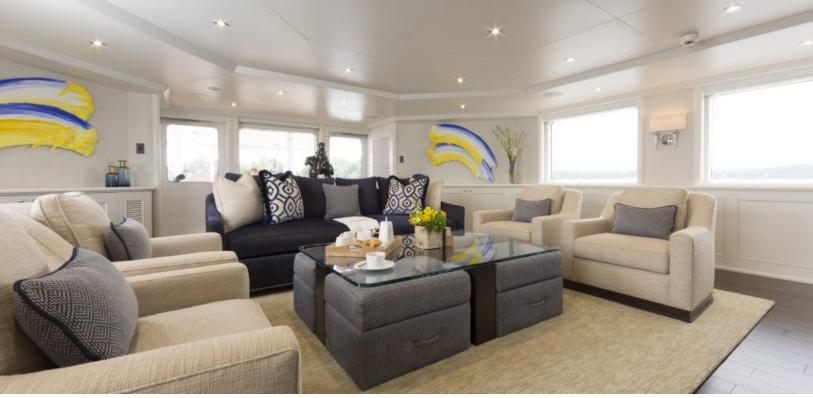

# ABOUT MINDERELLA

The MINDERELLA yacht brochure reveals a vessel of distinction, where careful thought was placed into every detail on board. With an LOA of 188ft / 57.3m, the interior design is by Yacht Next, with exterior styling by Mauro Micheli. The MINDERELLA yacht accommodates 10 guests in 5 staterooms, which are each appointed with the best in comfort and entertainment. Explore this top of the line yacht, built by luxury yacht builder Feadship, where meticulous work and creativity come together to create a floating sanctuary. Located in: Southern California, MINDERELLA beckons all who seek the best in luxury travel.