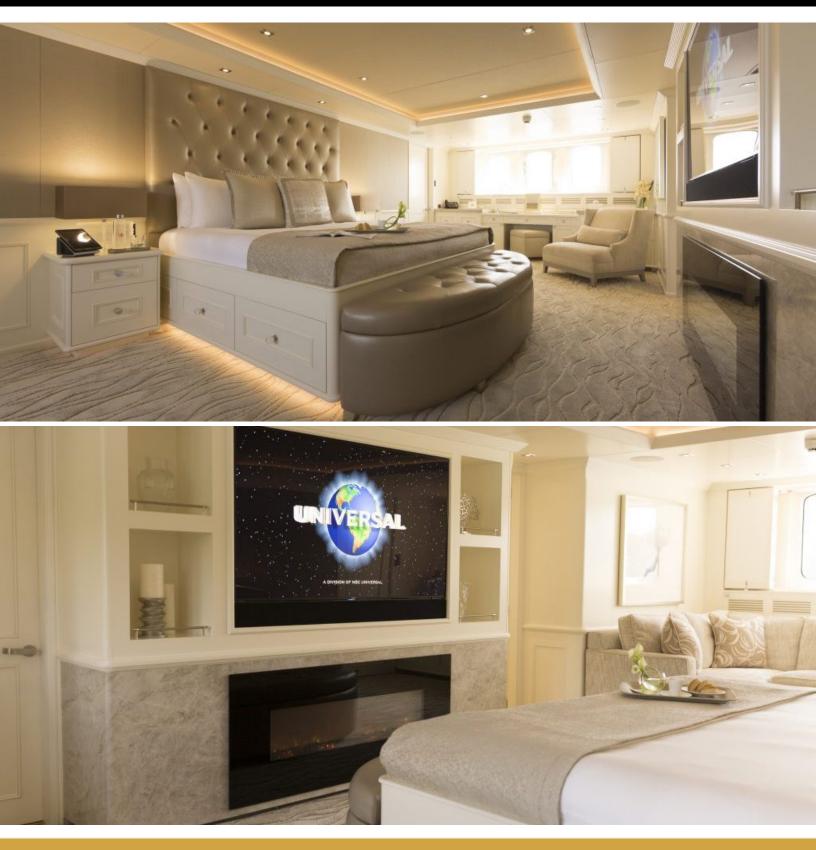

# ABOUT MINDERELLA

The MINDERELLA yacht brochure reveals a vessel of distinction, where careful thought was placed into every detail on board. With an LOA of 188ft / 57.3m, the interior design is by Yacht Next, with exterior styling by Mauro Micheli. The MINDERELLA yacht accommodates 10 guests in 5 staterooms, which are each appointed with the best in comfort and entertainment. Explore this top of the line yacht, built by luxury yacht builder Feadship, where meticulous work and creativity come together to create a floating sanctuary. Located in: Southern California, MINDERELLA beckons all who seek the best in luxury travel.