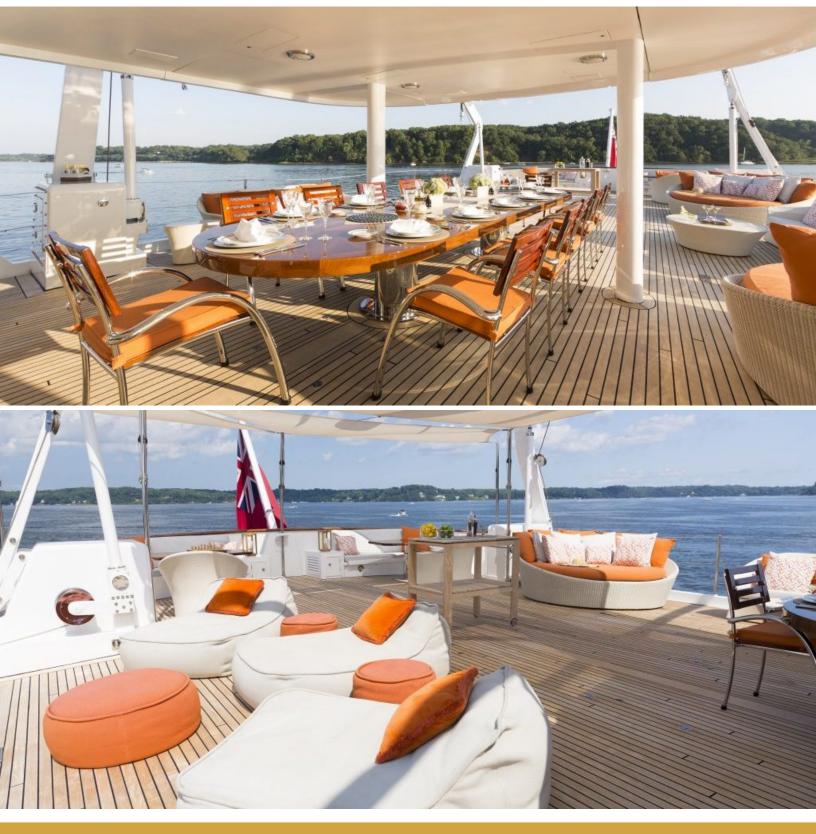

# ABOUT MINDERELLA

The MINDERELLA yacht brochure reveals a vessel of distinction, where careful thought was placed into every detail on board. With an LOA of 188ft / 57.3m, the interior design is by Yacht Next, with exterior styling by Mauro Micheli. The MINDERELLA yacht accommodates 10 guests in 5 staterooms, which are each appointed with the best in comfort and entertainment. Explore this top of the line yacht, built by luxury yacht builder Feadship, where meticulous work and creativity come together to create a floating sanctuary. Located in: Southern California, MINDERELLA beckons all who seek the best in luxury travel.