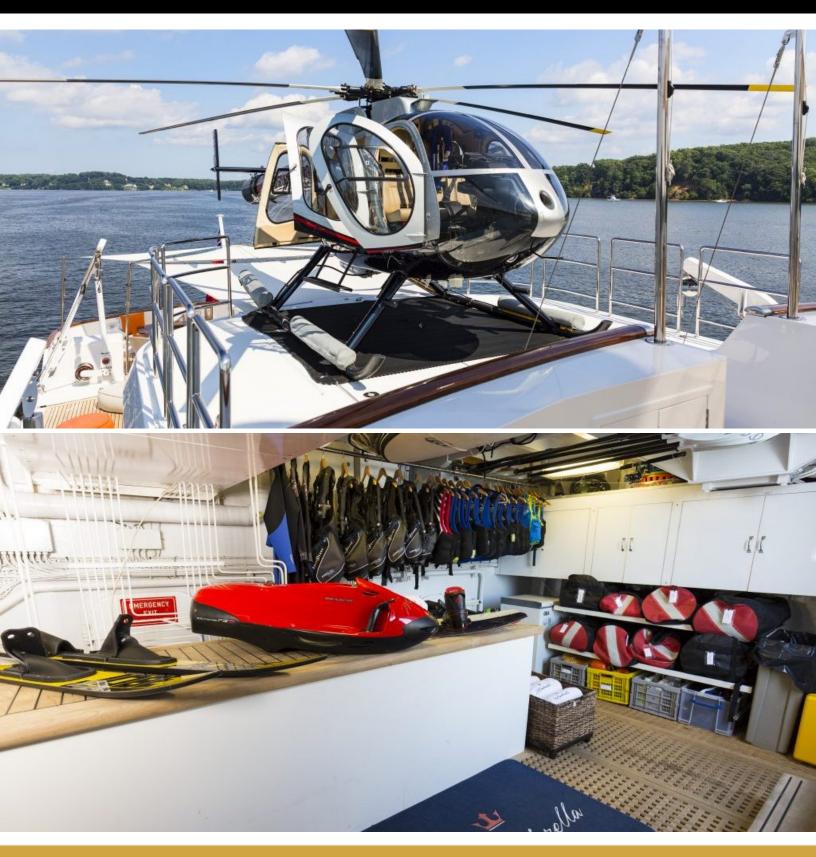

# ABOUT MINDERELLA

The MINDERELLA yacht brochure reveals a vessel of distinction, where careful thought was placed into every detail on board. With an LOA of 188ft / 57.3m, the interior design is by Yacht Next, with exterior styling by Mauro Micheli. The MINDERELLA yacht accommodates 10 guests in 5 staterooms, which are each appointed with the best in comfort and entertainment. Explore this top of the line yacht, built by luxury yacht builder Feadship, where meticulous work and creativity come together to create a floating sanctuary. Located in: Southern California, MINDERELLA beckons all who seek the best in luxury travel.