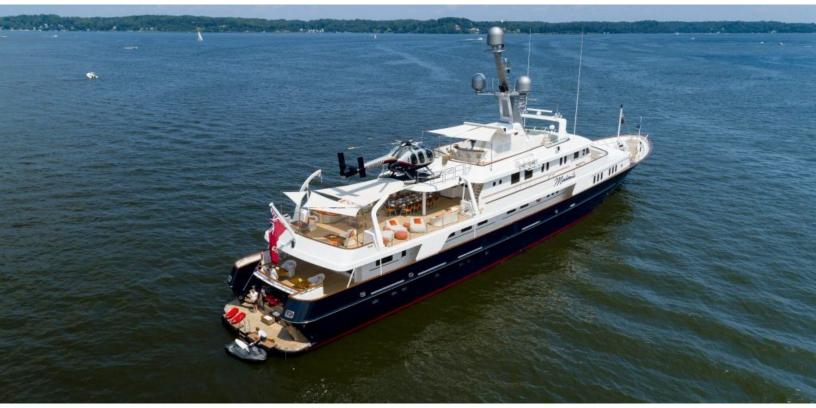

# ABOUT MINDERELLA

The MINDERELLA yacht brochure reveals a vessel of distinction, where careful thought was placed into every detail on board. With an LOA of 188ft / 57.3m, the interior design is by Yacht Next, with exterior styling by Mauro Micheli. The MINDERELLA yacht accommodates 10 guests in 5 staterooms, which are each appointed with the best in comfort and entertainment. Explore this top of the line yacht, built by luxury yacht builder Feadship, where meticulous work and creativity come together to create a floating sanctuary. Located in: Southern California, MINDERELLA beckons all who seek the best in luxury travel.

188 feet / 57.3 meters | Feadship | 1986