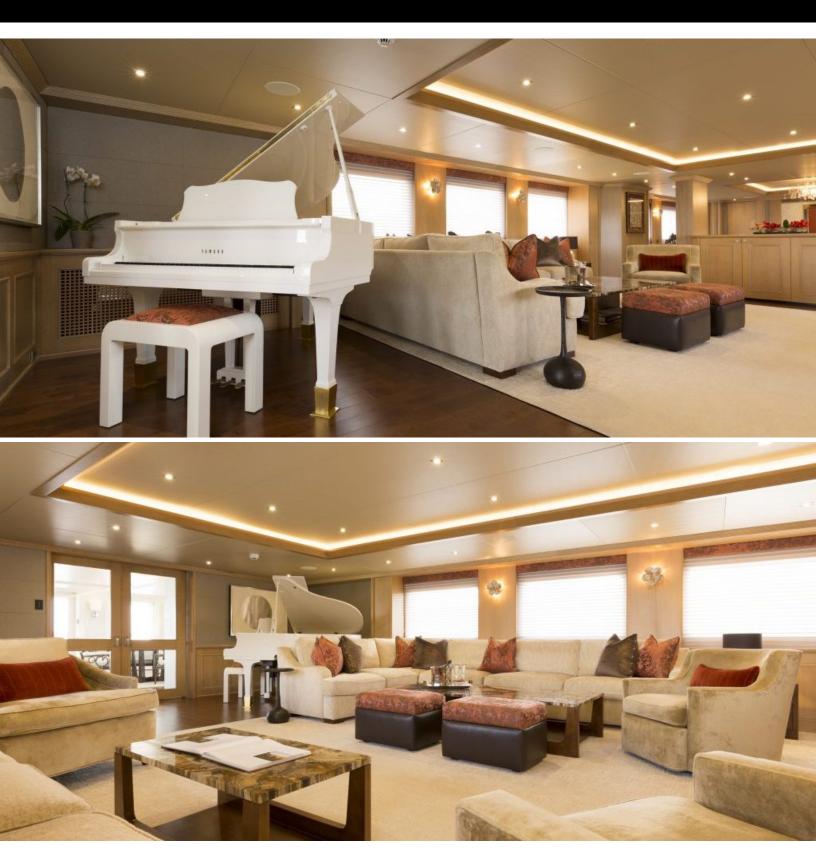

# ABOUT MINDERELLA

The MINDERELLA yacht brochure reveals a vessel of distinction, where careful thought was placed into every detail on board. With an LOA of 188ft / 57.3m, the interior design is by Yacht Next, with exterior styling by Mauro Micheli. The MINDERELLA yacht accommodates 10 guests in 5 staterooms, which are each appointed with the best in comfort and entertainment. Explore this top of the line yacht, built by luxury yacht builder Feadship, where meticulous work and creativity come together to create a floating sanctuary. Located in: Southern California, MINDERELLA beckons all who seek the best in luxury travel.