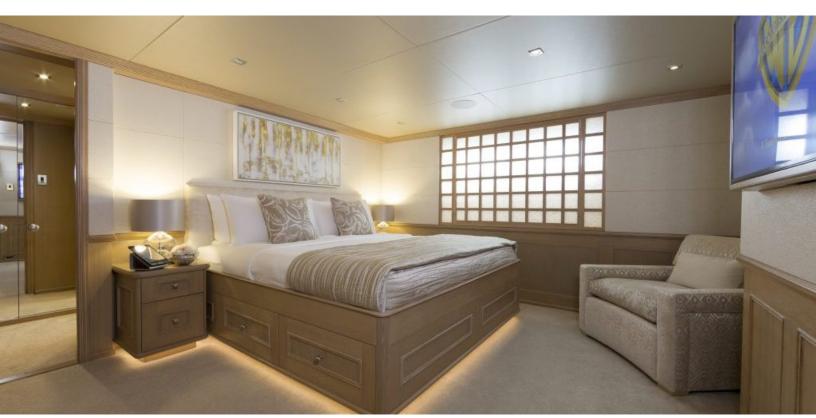

# ABOUT MINDERELLA

The MINDERELLA yacht brochure reveals a vessel of distinction, where careful thought was placed into every detail on board. With an LOA of 188ft / 57.3m, the interior design is by Yacht Next, with exterior styling by Mauro Micheli. The MINDERELLA yacht accommodates 10 guests in 5 staterooms, which are each appointed with the best in comfort and entertainment. Explore this top of the line yacht, built by luxury yacht builder Feadship, where meticulous work and creativity come together to create a floating sanctuary. Located in: Southern California, MINDERELLA beckons all who seek the best in luxury travel.