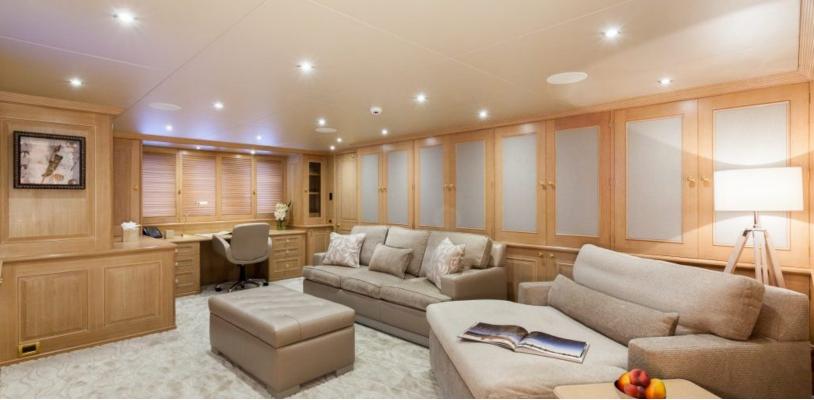

# ABOUT MINDERELLA

The MINDERELLA yacht brochure reveals a vessel of distinction, where careful thought was placed into every detail on board. With an LOA of 188ft / 57.3m, the interior design is by Yacht Next, with exterior styling by Mauro Micheli. The MINDERELLA yacht accommodates 10 guests in 5 staterooms, which are each appointed with the best in comfort and entertainment. Explore this top of the line yacht, built by luxury yacht builder Feadship, where meticulous work and creativity come together to create a floating sanctuary. Located in: Southern California, MINDERELLA beckons all who seek the best in luxury travel.