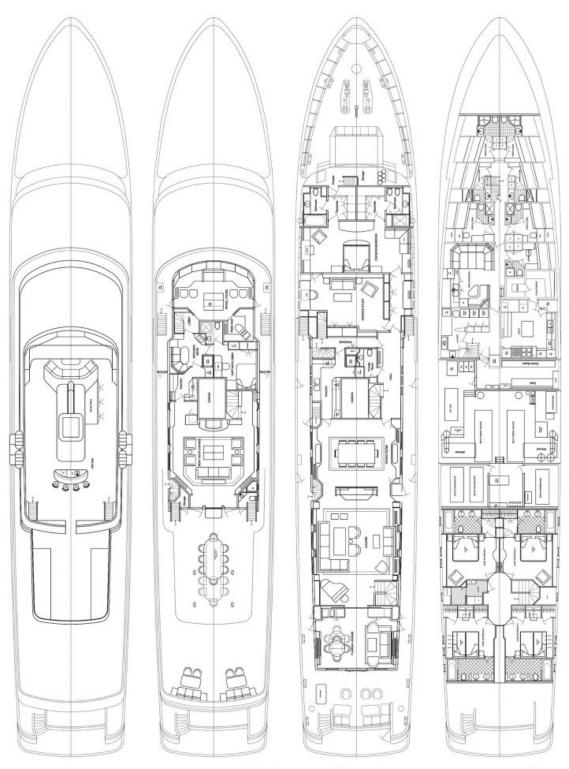

# ABOUT MINDERELLA

The MINDERELLA yacht brochure reveals a vessel of distinction, where careful thought was placed into every detail on board. With an LOA of 188ft / 57.3m, the interior design is by Yacht Next, with exterior styling by Mauro Micheli. The MINDERELLA yacht accommodates 10 guests in 5 staterooms, which are each appointed with the best in comfort and entertainment. Explore this top of the line yacht, built by luxury yacht builder Feadship, where meticulous work and creativity come together to create a floating sanctuary. Located in: Southern California, MINDERELLA beckons all who seek the best in luxury travel.

# **SPECIFICATIONS**

Builder Built / Refits Length Beam Draft Gross Tonnage Naval Architect Exterior Stylist Interior Stylist Hull Classification Flag

Feadship 1986 / 2016 188 ft / 57.3 m 31.9 ft / 9.7 m 10.6 ft / 3.2 m 702 De Voogt Mauro Micheli Yacht Next Steel Lloyd's Cayman Islands