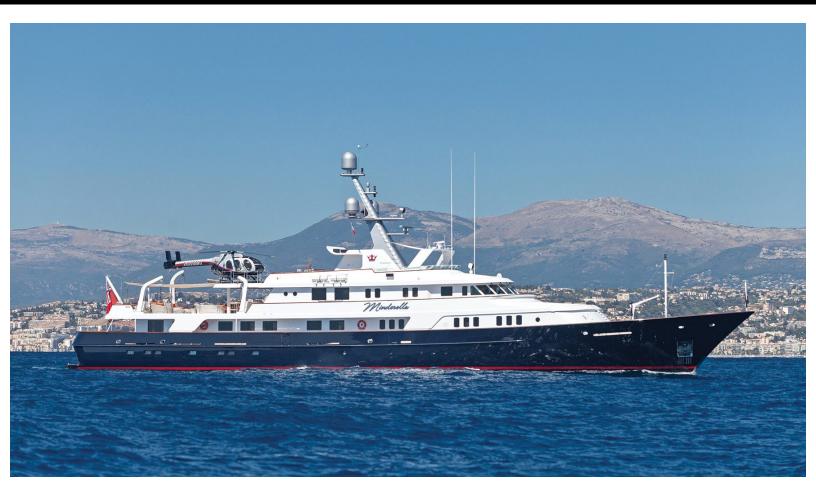

188 feet / 57.3 meters | Feadship | 1986

# ABOUT MINDERELLA

The MINDERELLA yacht brochure reveals a vessel of distinction, where careful thought was placed into every detail on board. With an LOA of 188ft / 57.3m, the interior design is by Yacht Next, with exterior styling by Mauro Micheli. The MINDERELLA yacht accommodates 10 guests in 5 staterooms, which are each appointed with the best in comfort and entertainment. Explore this top of the line yacht, built by luxury yacht builder Feadship, where meticulous work and creativity come together to create a floating sanctuary. Located in: Southern California, MINDERELLA beckons all who seek the best in luxury travel.

# **SPECIFICATIONS**

Builder Built / Refits Length Beam Draft Gross Tonnage Naval Architect Exterior Stylist Interior Stylist Hull Classification Flag

Feadship 1986 / 2016 188 ft / 57.3 m 31.9 ft / 9.7 m 10.6 ft / 3.2 m 702 De Voogt Mauro Micheli Yacht Next Steel Lloyd's Cayman Islands