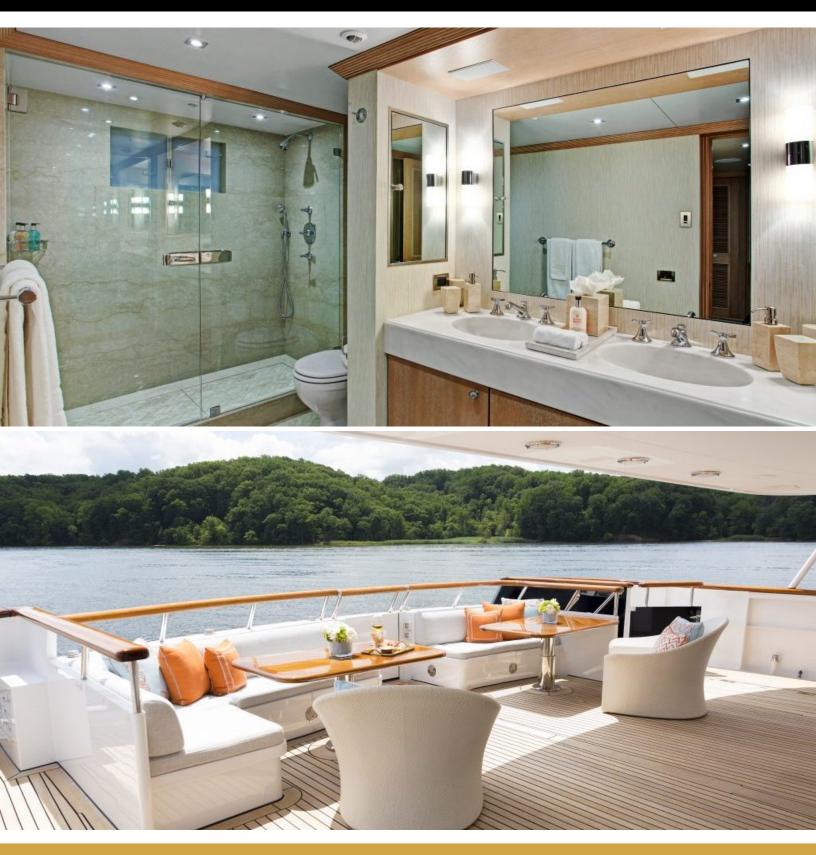

# ABOUT MINDERELLA

The MINDERELLA yacht brochure reveals a vessel of distinction, where careful thought was placed into every detail on board. With an LOA of 188ft / 57.3m, the interior design is by Yacht Next, with exterior styling by Mauro Micheli. The MINDERELLA yacht accommodates 10 guests in 5 staterooms, which are each appointed with the best in comfort and entertainment. Explore this top of the line yacht, built by luxury yacht builder Feadship, where meticulous work and creativity come together to create a floating sanctuary. Located in: Southern California, MINDERELLA beckons all who seek the best in luxury travel.