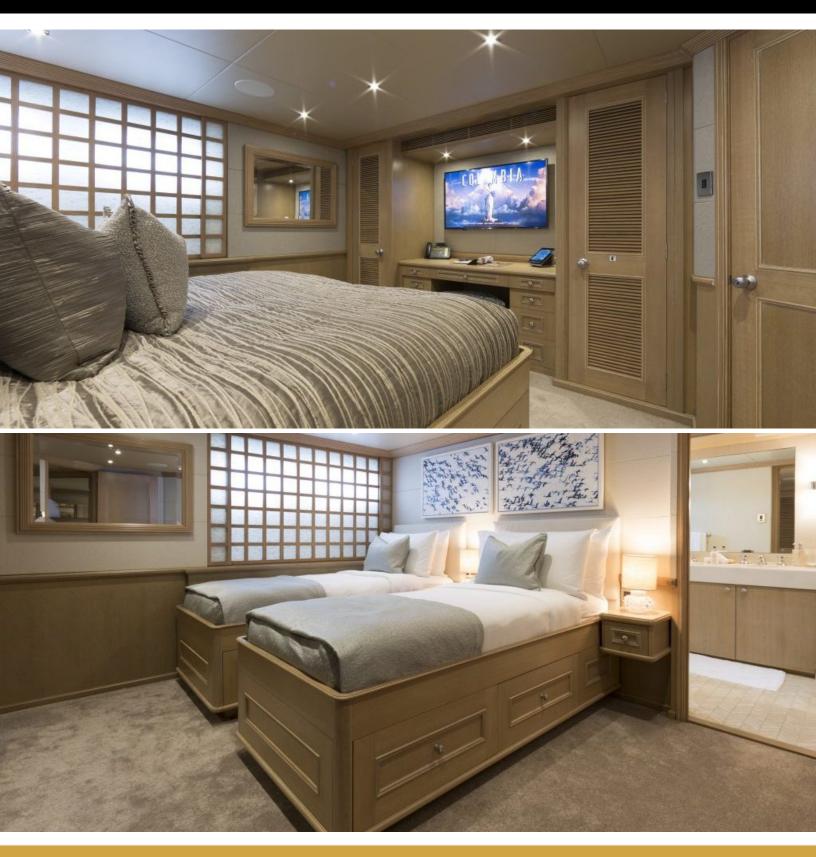

# ABOUT MINDERELLA

The MINDERELLA yacht brochure reveals a vessel of distinction, where careful thought was placed into every detail on board. With an LOA of 188ft / 57.3m, the interior design is by Yacht Next, with exterior styling by Mauro Micheli. The MINDERELLA yacht accommodates 10 guests in 5 staterooms, which are each appointed with the best in comfort and entertainment. Explore this top of the line yacht, built by luxury yacht builder Feadship, where meticulous work and creativity come together to create a floating sanctuary. Located in: Southern California, MINDERELLA beckons all who seek the best in luxury travel.