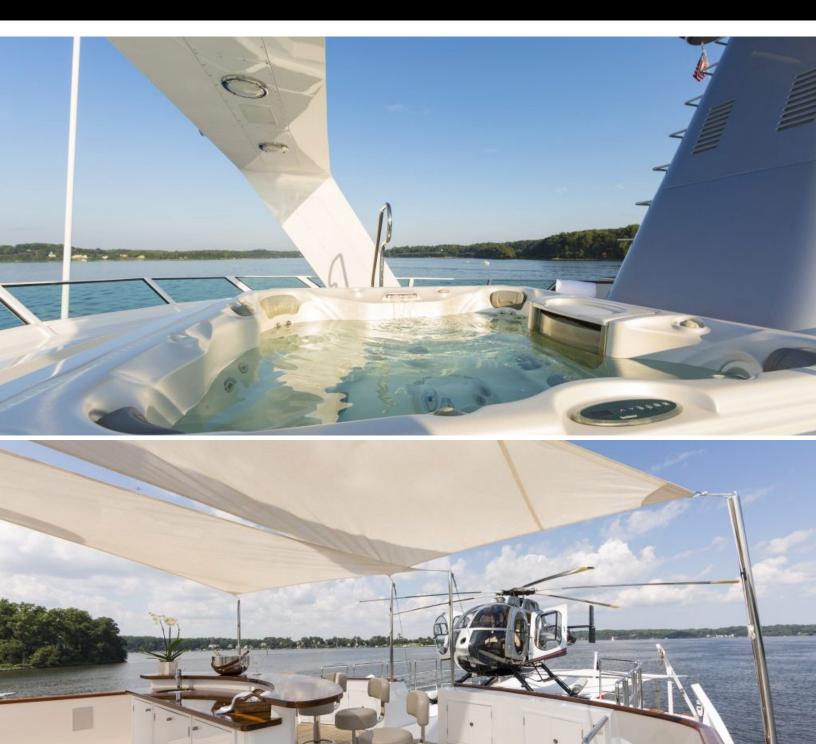

# ABOUT MINDERELLA

The MINDERELLA yacht brochure reveals a vessel of distinction, where careful thought was placed into every detail on board. With an LOA of 188ft / 57.3m, the interior design is by Yacht Next, with exterior styling by Mauro Micheli. The MINDERELLA yacht accommodates 10 guests in 5 staterooms, which are each appointed with the best in comfort and entertainment. Explore this top of the line yacht, built by luxury yacht builder Feadship, where meticulous work and creativity come together to create a floating sanctuary. Located in: Southern California, MINDERELLA beckons all who seek the best in luxury travel.