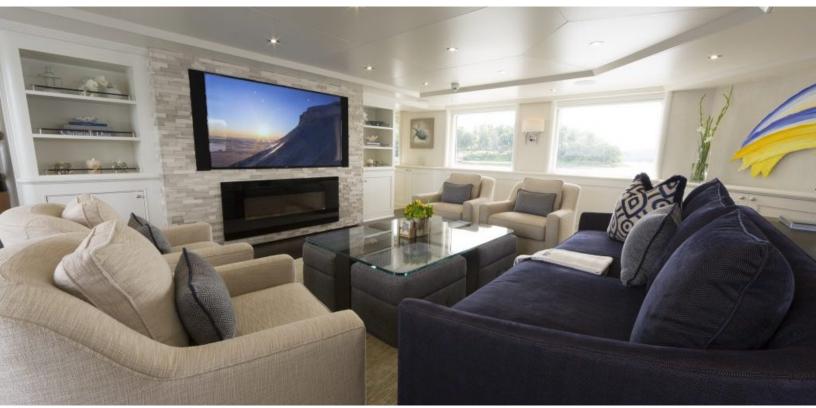

# ABOUT MINDERELLA

The MINDERELLA yacht brochure reveals a vessel of distinction, where careful thought was placed into every detail on board. With an LOA of 188ft / 57.3m, the interior design is by Yacht Next, with exterior styling by Mauro Micheli. The MINDERELLA yacht accommodates 10 guests in 5 staterooms, which are each appointed with the best in comfort and entertainment. Explore this top of the line yacht, built by luxury yacht builder Feadship, where meticulous work and creativity come together to create a floating sanctuary. Located in: Southern California, MINDERELLA beckons all who seek the best in luxury travel.