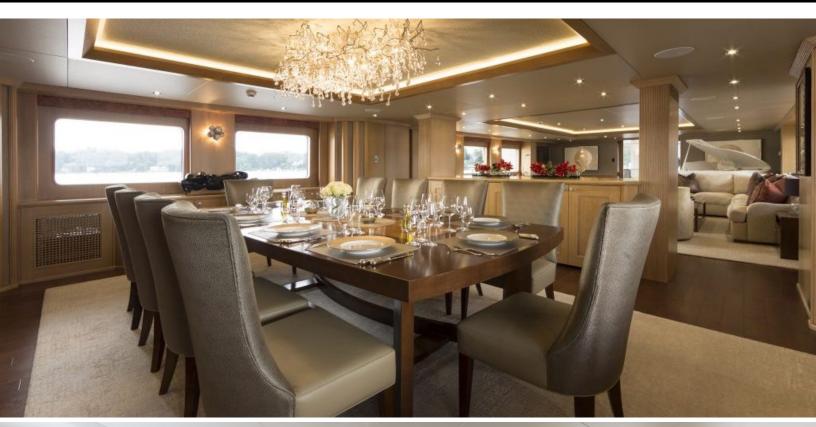

# ABOUT MINDERELLA

The MINDERELLA yacht brochure reveals a vessel of distinction, where careful thought was placed into every detail on board. With an LOA of 188ft / 57.3m, the interior design is by Yacht Next, with exterior styling by Mauro Micheli. The MINDERELLA yacht accommodates 10 guests in 5 staterooms, which are each appointed with the best in comfort and entertainment. Explore this top of the line yacht, built by luxury yacht builder Feadship, where meticulous work and creativity come together to create a floating sanctuary. Located in: Southern California, MINDERELLA beckons all who seek the best in luxury travel.