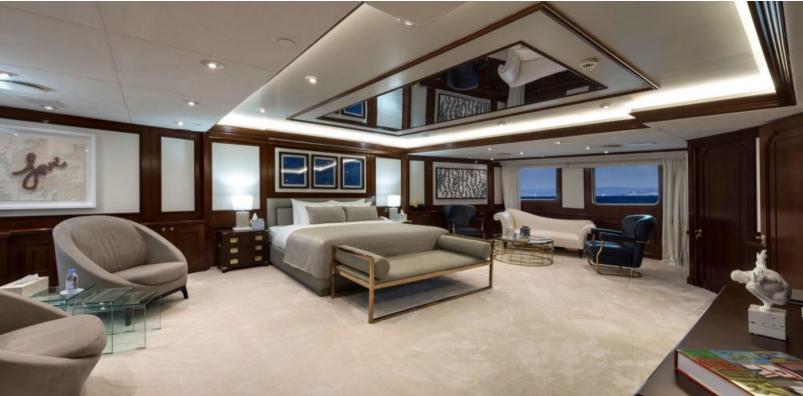

#### **ABOUT CHAKRA**

The CHAKRA yacht brochure reveals a vessel of distinction, where careful thought was placed into every detail on board. With an LOA of 282.2ft / 86m, the interior design is by Van Der Werf, with exterior styling by Van Der Werf. The CHAKRA yacht accommodates 42 guests in 21 staterooms, which are each appointed with the best in comfort and entertainment. Explore this top of the line yacht, built by luxury yacht builder Devonport, where meticulous work and creativity come together to create a floating sanctuary. Located in: East Mediterranean, CHAKRA beckons all who seek the best in luxury travel.