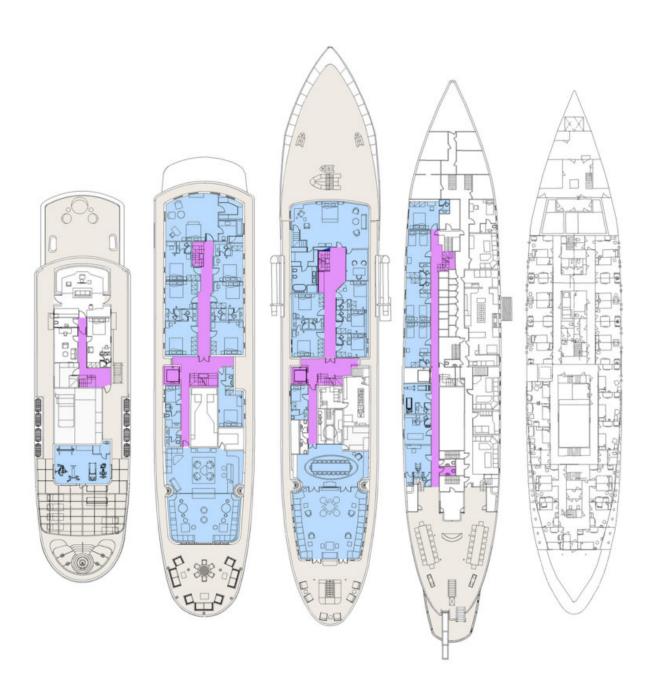

#### **ABOUT CHAKRA**

The CHAKRA yacht brochure reveals a vessel of distinction, where careful thought was placed into every detail on board. With an LOA of 282.2ft / 86m, the interior design is by Van Der Werf, with exterior styling by Van Der Werf. The CHAKRA yacht accommodates 42 guests in 21 staterooms, which are each appointed with the best in comfort and entertainment. Explore this top of the line yacht, built by luxury yacht builder Devonport, where meticulous work and creativity come together to create a floating sanctuary. Located in: East Mediterranean, CHAKRA beckons all who seek the best in luxury travel.