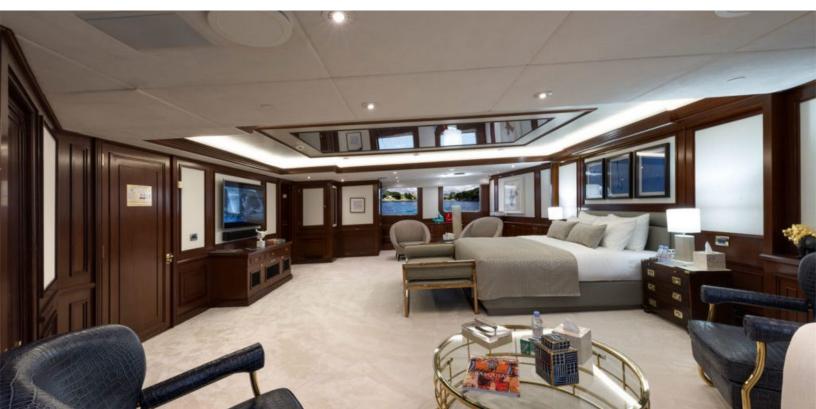

#### **ABOUT CHAKRA**

The CHAKRA yacht brochure reveals a vessel of distinction, where careful thought was placed into every detail on board. With an LOA of 282.2ft / 86m, the interior design is by Van Der Werf, with exterior styling by Van Der Werf. The CHAKRA yacht accommodates 42 guests in 21 staterooms, which are each appointed with the best in comfort and entertainment. Explore this top of the line yacht, built by luxury yacht builder Devonport, where meticulous work and creativity come together to create a floating sanctuary. Located in: East Mediterranean, CHAKRA beckons all who seek the best in luxury travel.