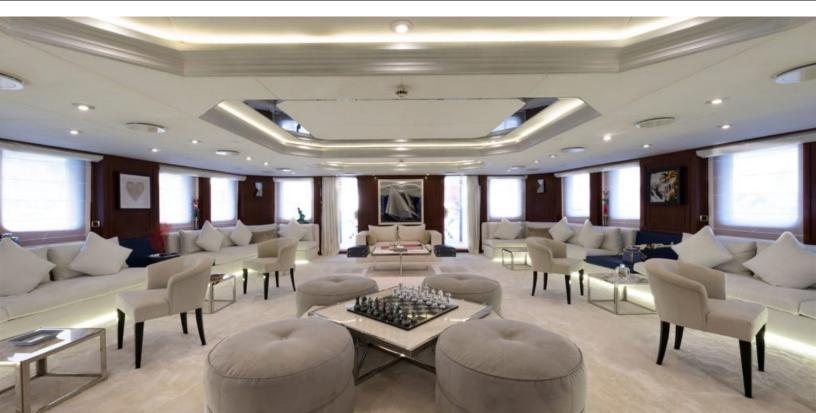

#### **ABOUT CHAKRA**

The CHAKRA yacht brochure reveals a vessel of distinction, where careful thought was placed into every detail on board. With an LOA of 282.2ft / 86m, the interior design is by Van Der Werf, with exterior styling by Van Der Werf. The CHAKRA yacht accommodates 42 guests in 21 staterooms, which are each appointed with the best in comfort and entertainment. Explore this top of the line yacht, built by luxury yacht builder Devonport, where meticulous work and creativity come together to create a floating sanctuary. Located in: East Mediterranean, CHAKRA beckons all who seek the best in luxury travel.