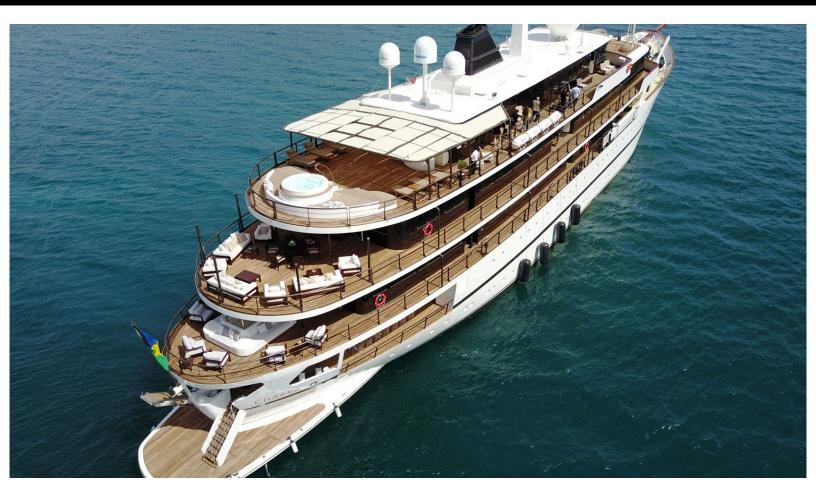

282.2 feet / 86 meters | Devonport | 1998

42 GUESTS

21 STATEROOMS

30 CREW

14 KNOTS

#### **ABOUT CHAKRA**

The CHAKRA yacht brochure reveals a vessel of distinction, where careful thought was placed into every detail on board. With an LOA of 282.2ft / 86m, the interior design is by Van Der Werf, with exterior styling by Van Der Werf. The CHAKRA yacht accommodates 42 guests in 21 staterooms, which are each appointed with the best in comfort and entertainment. Explore this top of the line yacht, built by luxury yacht builder Devonport, where meticulous work and creativity come together to create a floating sanctuary. Located in: East Mediterranean, CHAKRA beckons all who seek the best in luxury travel.