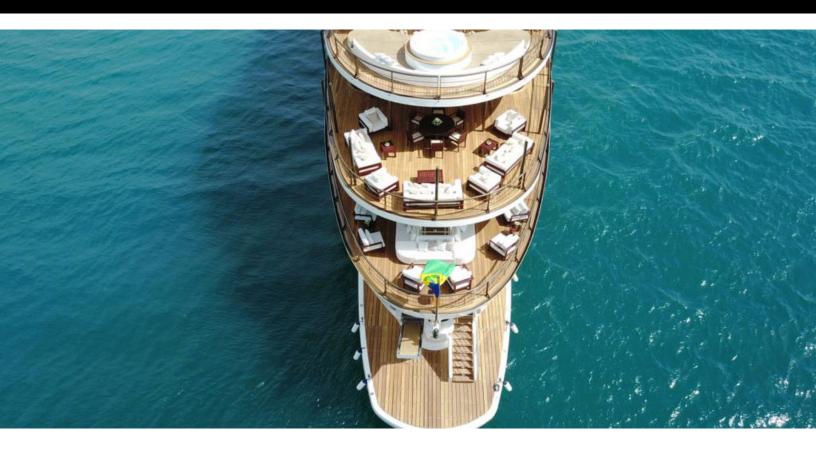

#### **ABOUT CHAKRA**

The CHAKRA yacht brochure reveals a vessel of distinction, where careful thought was placed into every detail on board. With an LOA of 282.2ft / 86m, the interior design is by Van Der Werf, with exterior styling by Van Der Werf. The CHAKRA yacht accommodates 42 guests in 21 staterooms, which are each appointed with the best in comfort and entertainment. Explore this top of the line yacht, built by luxury yacht builder Devonport, where meticulous work and creativity come together to create a floating sanctuary. Located in: East Mediterranean, CHAKRA beckons all who seek the best in luxury travel.