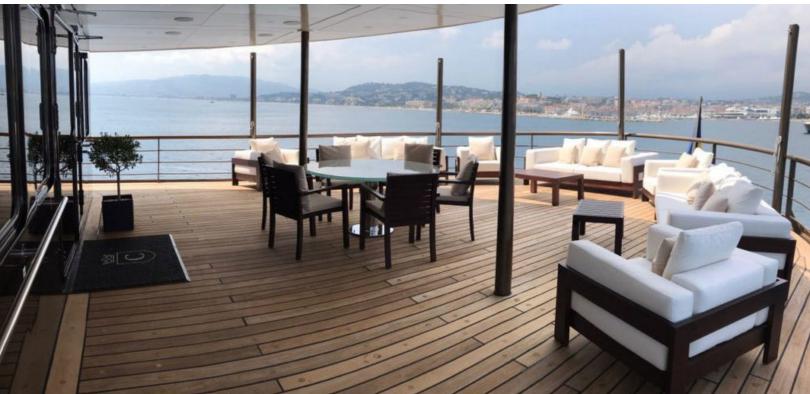

#### **ABOUT CHAKRA**

The CHAKRA yacht brochure reveals a vessel of distinction, where careful thought was placed into every detail on board. With an LOA of 282.2ft / 86m, the interior design is by Van Der Werf, with exterior styling by Van Der Werf. The CHAKRA yacht accommodates 42 guests in 21 staterooms, which are each appointed with the best in comfort and entertainment. Explore this top of the line yacht, built by luxury yacht builder Devonport, where meticulous work and creativity come together to create a floating sanctuary. Located in: East Mediterranean, CHAKRA beckons all who seek the best in luxury travel.