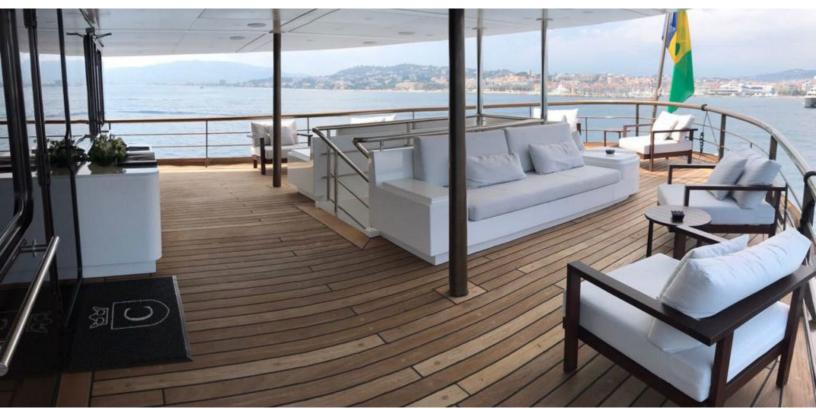

#### **ABOUT CHAKRA**

The CHAKRA yacht brochure reveals a vessel of distinction, where careful thought was placed into every detail on board. With an LOA of 282.2ft / 86m, the interior design is by Van Der Werf, with exterior styling by Van Der Werf. The CHAKRA yacht accommodates 42 guests in 21 staterooms, which are each appointed with the best in comfort and entertainment. Explore this top of the line yacht, built by luxury yacht builder Devonport, where meticulous work and creativity come together to create a floating sanctuary. Located in: East Mediterranean, CHAKRA beckons all who seek the best in luxury travel.