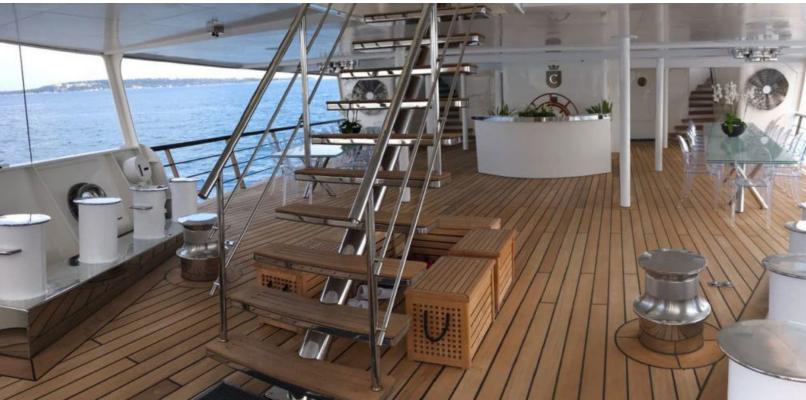

to create a floating sanctuary. Located in: East Mediterranean, CHAKRA beckons all who seek the best in luxury travel.

#### **ASKING PRICE**

**CHARTER RATE** 

From USD 539,828 wk

#### **SPECIFICATIONS**

Builder Devonport Built / Refits 1998 Length 282.2 ft / 86 m 41 ft / 12.5 m Beam 15.9 ft / 4.9 m Draft **Gross Tonnage** 2.083 **Naval Architect** Devonport Van Der Werf **Exterior Stylist** Interior Stylist Van Der Werf Hull

Steel

Classification INSB CLASS commercial Flag St. Vincent & the Grenadines

The CHAKRA yacht brochure has been provided for informational use only and may not be used for contract purposes. Please contact your yacht broker at Merle Wood &Associates for additional information and availability.

web@merlewood.com



282.2 feet / 86 meters | Devonport | 1998





The CHAKRA yacht brochure has been provided for informational use only and may not be used for contract purposes. Please contact your yacht broker at Merle Wood & Associates for additional information and availability.

web@merlewood.com



282.2 feet / 86 meters | Devonport | 1998





The CHAKRA yacht brochure has been provided for informational use only and may not be used for contract purposes. Please contact your yacht broker at Merle Wood & Associates for additional information and availability.

web@merlewood.com



282.2 feet / 86 meters | Devonport | 1998





The CHAKRA yacht brochure has been provided for informational use only and may not be used for contract purposes. Please contact your yacht broker at Merle Wood & Associates for additional information and availability.

we