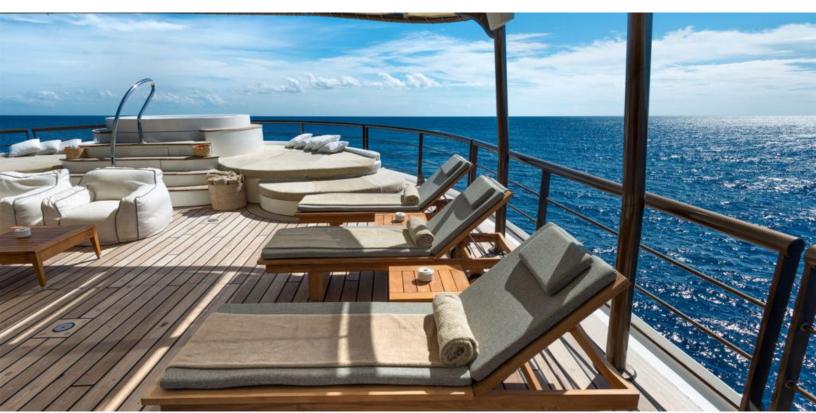

#### **ABOUT CHAKRA**

The CHAKRA yacht brochure reveals a vessel of distinction, where careful thought was placed into every detail on board. With an LOA of 282.2ft / 86m, the interior design is by Van Der Werf, with exterior styling by Van Der Werf. The CHAKRA yacht accommodates 42 guests in 21 staterooms, which are each appointed with the best in comfort and entertainment. Explore this top of the line yacht, built by luxury yacht builder Devonport, where meticulous work and creativity come together to create a floating sanctuary. Located in: East Mediterranean, CHAKRA beckons all who seek the best in luxury travel.