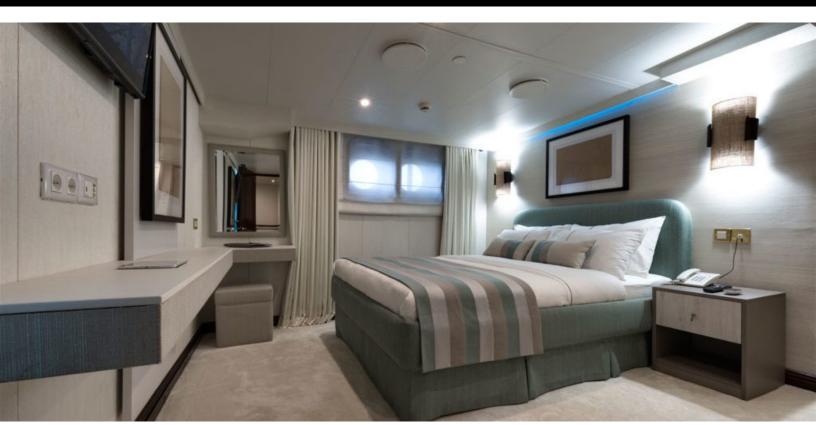

#### **ABOUT CHAKRA**

The CHAKRA yacht brochure reveals a vessel of distinction, where careful thought was placed into every detail on board. With an LOA of 282.2ft / 86m, the interior design is by Van Der Werf, with exterior styling by Van Der Werf. The CHAKRA yacht accommodates 42 guests in 21 staterooms, which are each appointed with the best in comfort and entertainment. Explore this top of the line yacht, built by luxury yacht builder Devonport, where meticulous work and creativity come together to create a floating sanctuary. Located in: East Mediterranean, CHAKRA beckons all who seek the best in luxury travel.