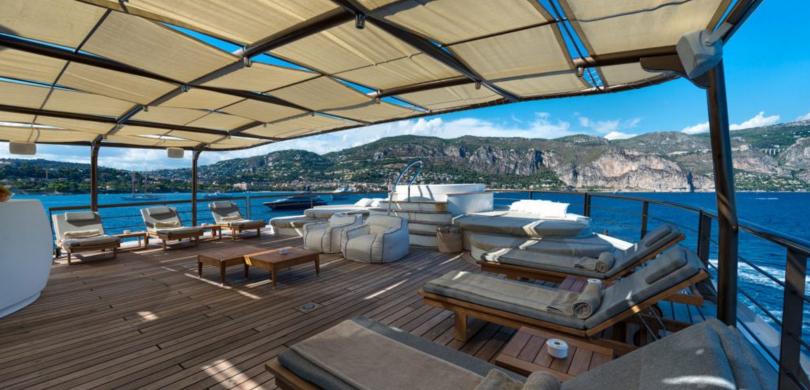

#### **ABOUT CHAKRA**

The CHAKRA yacht brochure reveals a vessel of distinction, where careful thought was placed into every detail on board. With an LOA of 282.2ft / 86m, the interior design is by Van Der Werf, with exterior styling by Van Der Werf. The CHAKRA yacht accommodates 42 guests in 21 staterooms, which are each appointed with the best in comfort and entertainment. Explore this top of the line yacht, built by luxury yacht builder Devonport, where meticulous work and creativity come together to create a floating sanctuary. Located in: East Mediterranean, CHAKRA beckons all who seek the best in luxury travel.