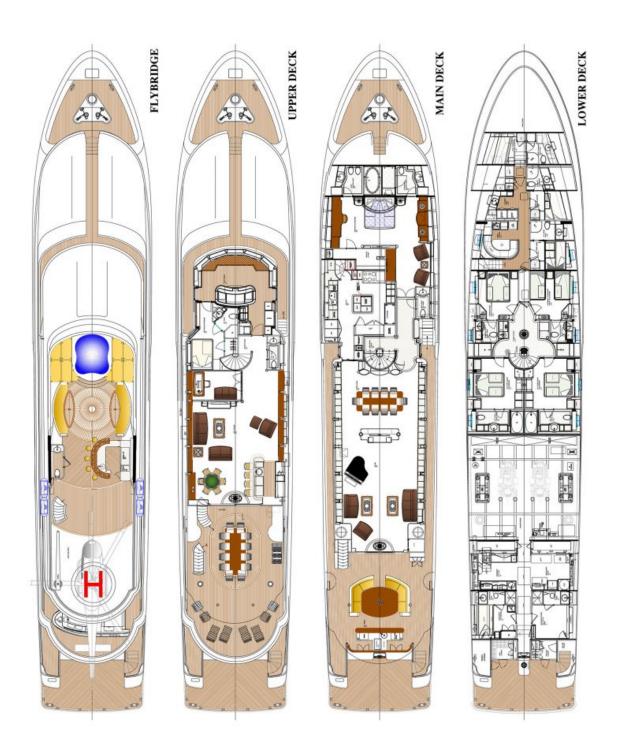

150 feet / 45.7 meters | Richmond | 2010

12 GUESTS

6 STATEROOMS

8 CREW

18 KNOTS

#### **ABOUT EXCELLENCE**

The EXCELLENCE yacht brochure reveals a vessel of distinction, where careful thought was placed into every detail on board. With an LOA of 150ft / 45.7m, the interior design is by Pavlik Yacht Design, with exterior styling by Ward Setzer. The EXCELLENCE yacht accommodates 12 guests in 6 staterooms, which are each appointed with the best in comfort and entertainment. Explore this top of the line yacht, built by luxury yacht builder Richmond, where meticulous work and creativity come together to create a floating sanctuary. Located in: South East Florida, EXCELLENCE beckons all who seek the best in luxury travel.