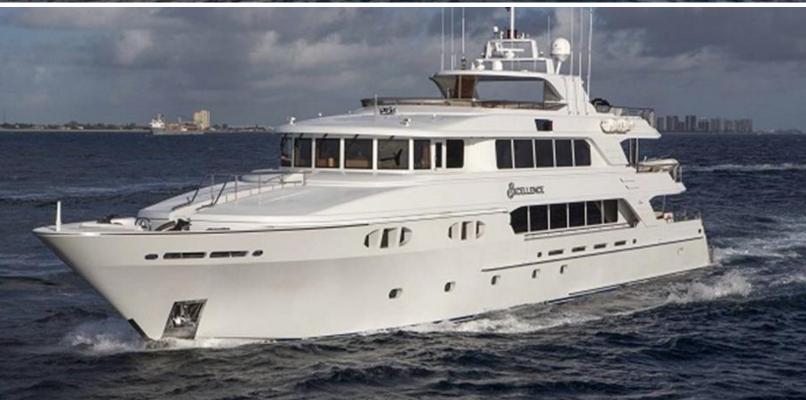

#### **ABOUT EXCELLENCE**

The EXCELLENCE yacht brochure reveals a vessel of distinction, where careful thought was placed into every detail on board. With an LOA of 150ft / 45.7m, the interior design is by Pavlik Yacht Design, with exterior styling by Ward Setzer. The EXCELLENCE yacht accommodates 12 guests in 6 staterooms, which are each appointed with the best in comfort and entertainment. Explore this top of the line yacht, built by luxury yacht builder Richmond, where meticulous work and creativity come together to create a floating sanctuary. Located in: South East Florida, EXCELLENCE beckons all who seek the best in luxury travel.