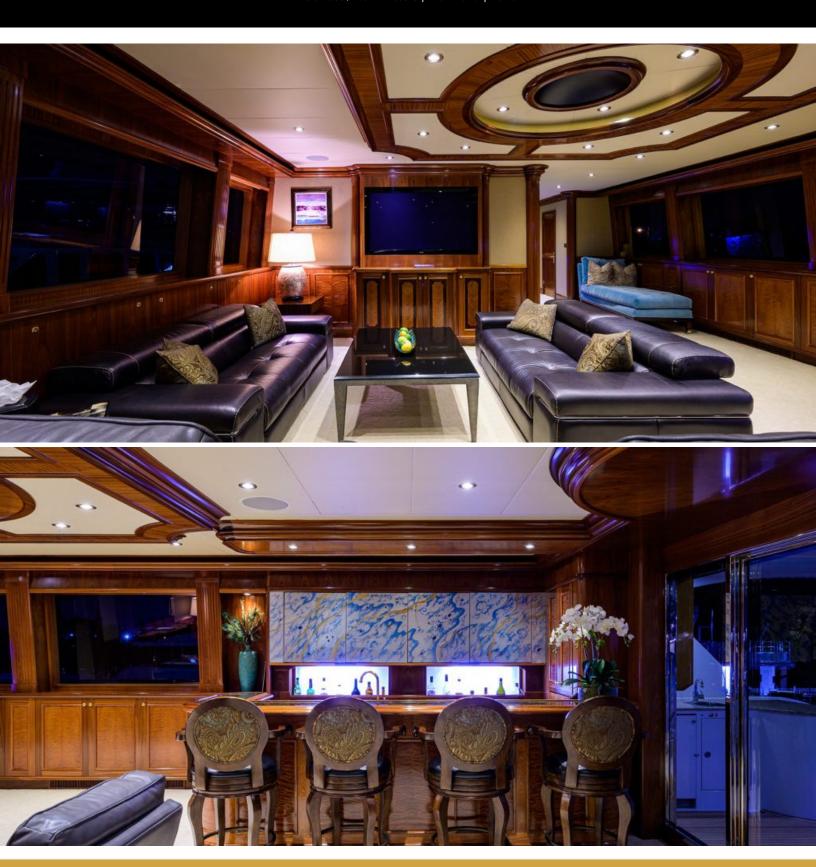

#### **ABOUT EXCELLENCE**

The EXCELLENCE yacht brochure reveals a vessel of distinction, where careful thought was placed into every detail on board. With an LOA of 150ft / 45.7m, the interior design is by Pavlik Yacht Design, with exterior styling by Ward Setzer. The EXCELLENCE yacht accommodates 12 guests in 6 staterooms, which are each appointed with the best in comfort and entertainment. Explore this top of the line yacht, built by luxury yacht builder Richmond, where meticulous work and creativity come together to create a floating sanctuary. Located in: South East Florida, EXCELLENCE beckons all who seek the best in luxury travel.