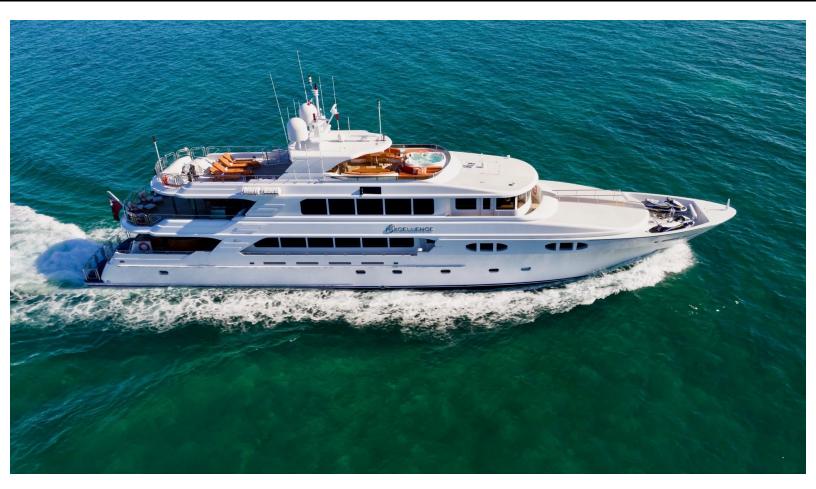

150 feet / 45.7 meters | Richmond | 2010

12 GUESTS

6 STATEROOMS

8 CREW

18 KNOTS

#### **ABOUT EXCELLENCE**

The EXCELLENCE yacht brochure reveals a vessel of distinction, where careful thought was placed into every detail on board. With an LOA of 150ft / 45.7m, the interior design is by Pavlik Yacht Design, with exterior styling by Ward Setzer. The EXCELLENCE yacht accommodates 12 guests in 6 staterooms, which are each appointed with the best in comfort and entertainment. Explore this top of the line yacht, built by luxury yacht builder Richmond, where meticulous work and creativity come together to create a floating sanctuary. Located in: South East Florida, EXCELLENCE beckons all who seek the best in luxury travel.