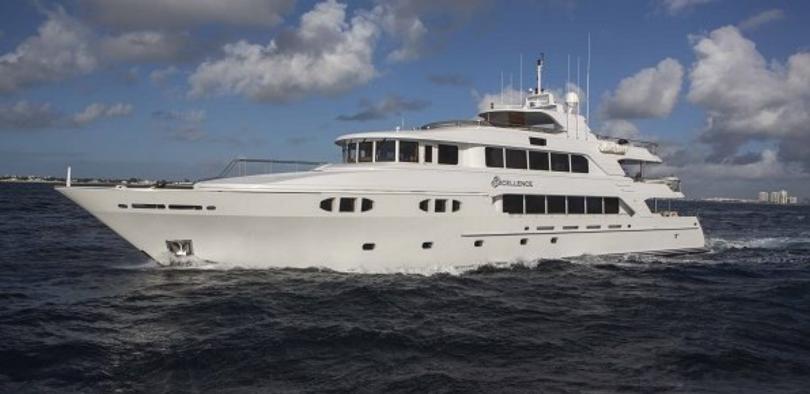

#### **ABOUT EXCELLENCE**

The EXCELLENCE yacht brochure reveals a vessel of distinction, where careful thought was placed into every detail on board. With an LOA of 150ft / 45.7m, the interior design is by Pavlik Yacht Design, with exterior styling by Ward Setzer. The EXCELLENCE yacht accommodates 12 guests in 6 staterooms, which are each appointed with the best in comfort and entertainment. Explore this top of the line yacht, built by luxury yacht builder Richmond, where meticulous work and creativity come together to create a floating sanctuary. Located in: South East Florida, EXCELLENCE beckons all who seek the best in luxury travel.