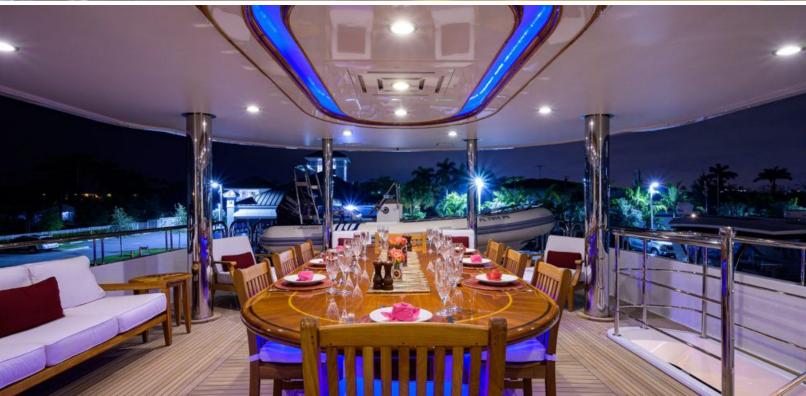

#### **ABOUT EXCELLENCE**

The EXCELLENCE yacht brochure reveals a vessel of distinction, where careful thought was placed into every detail on board. With an LOA of 150ft / 45.7m, the interior design is by Pavlik Yacht Design, with exterior styling by Ward Setzer. The EXCELLENCE yacht accommodates 12 guests in 6 staterooms, which are each appointed with the best in comfort and entertainment. Explore this top of the line yacht, built by luxury yacht builder Richmond, where meticulous work and creativity come together to create a floating sanctuary. Located in: South East Florida, EXCELLENCE beckons all who seek the best in luxury travel.