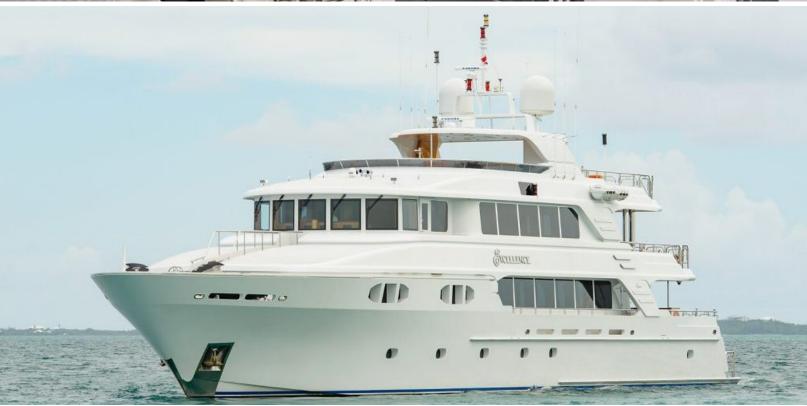

150 feet / 45.7 meters | Richmond | 2010

12 GUESTS

6 STATEROOMS

8 CREW

18 KNOTS

#### **ABOUT EXCELLENCE**

The EXCELLENCE yacht brochure reveals a vessel of distinction, where careful thought was placed into every detail on board. With an LOA of 150ft / 45.7m, the interior design is by Pavlik Yacht Design, with exterior styling by Ward Setzer. The EXCELLENCE yacht accommodates 12 guests in 6 staterooms, which are each appointed with the best in comfort and entertainment. Explore this top of the line yacht, built by luxury yacht builder Richmond, where meticulous work and creativity come together to create a floating sanctuary. Located in: South East Florida, EXCELLENCE beckons all who seek the best in luxury travel.