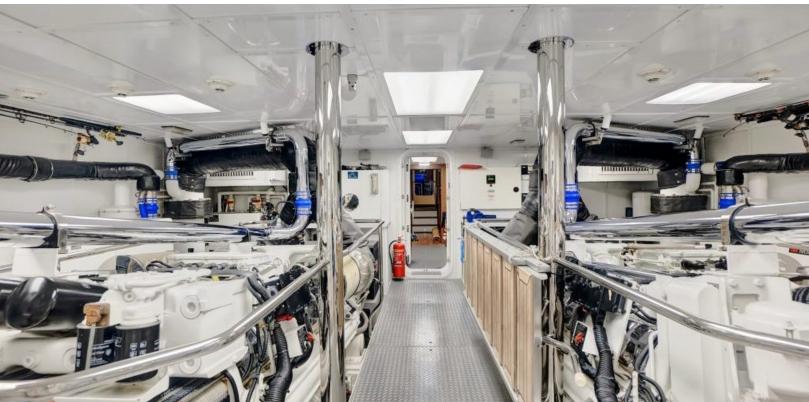

#### **SPECIFICATIONS**

Builder
Built / Refits
Length
Beam
Draft
Gross Tonnage
Naval Architect
Exterior Stylist
Interior Stylist
Hull
Classification
Flag

Richmond 2010 150 ft / 45.7 m 28 ft / 8.5 m 7.4 ft / 2.3 m 441