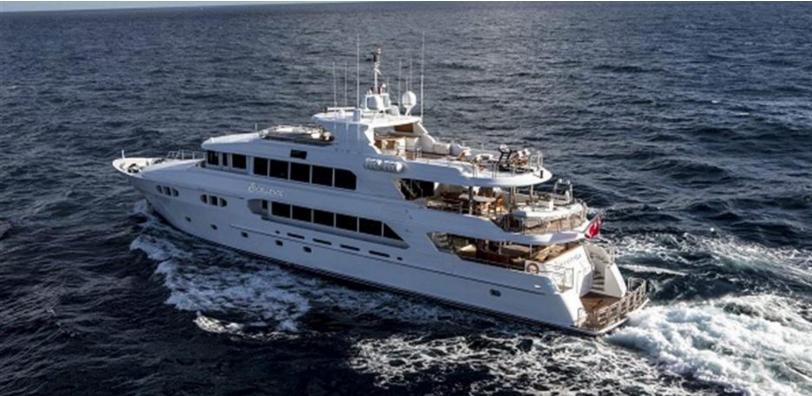

150 feet / 45.7 meters | Richmond | 2010

12 GUESTS

6 STATEROOMS

8 CREW

18 KNOTS

#### **ABOUT EXCELLENCE**

The EXCELLENCE yacht brochure reveals a vessel of distinction, where careful thought was placed into every detail on board. With an LOA of 150ft / 45.7m, the interior design is by Pavlik Yacht Design, with exterior styling by Ward Setzer. The EXCELLENCE yacht accommodates 12 guests in 6 staterooms, which are each appointed with the best in comfort and entertainment. Explore this top of the line yacht, built by luxury yacht builder Richmond, where meticulous work and creativity come together to create a floating sanctuary. Located in: South East Florida, EXCELLENCE beckons all who seek the best in luxury travel.