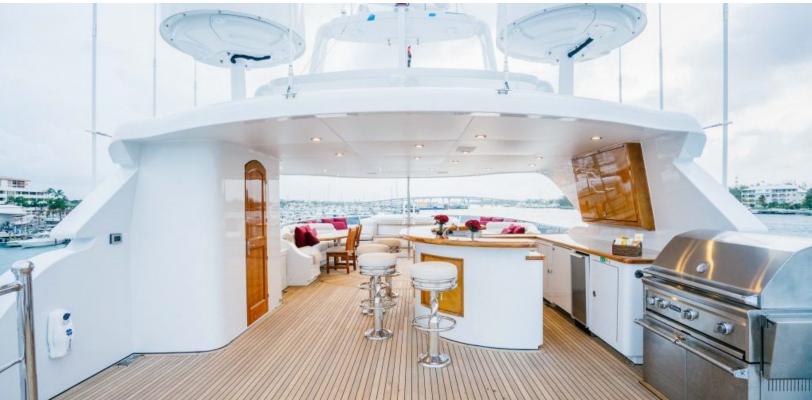

150 feet / 45.7 meters | Richmond | 2010

12 GUESTS

6 STATEROOMS

8 CREW

18 KNOTS

#### **ABOUT EXCELLENCE**

The EXCELLENCE yacht brochure reveals a vessel of distinction, where careful thought was placed into every detail on board. With an LOA of 150ft / 45.7m, the interior design is by Pavlik Yacht Design, with exterior styling by Ward Setzer. The EXCELLENCE yacht accommodates 12 guests in 6 staterooms, which are each appointed with the best in comfort and entertainment. Explore this top of the line yacht, built by luxury yacht builder Richmond, where meticulous work and creativity come together to create a floating sanctuary. Located in: South East Florida, EXCELLENCE beckons all who seek the best in luxury travel.