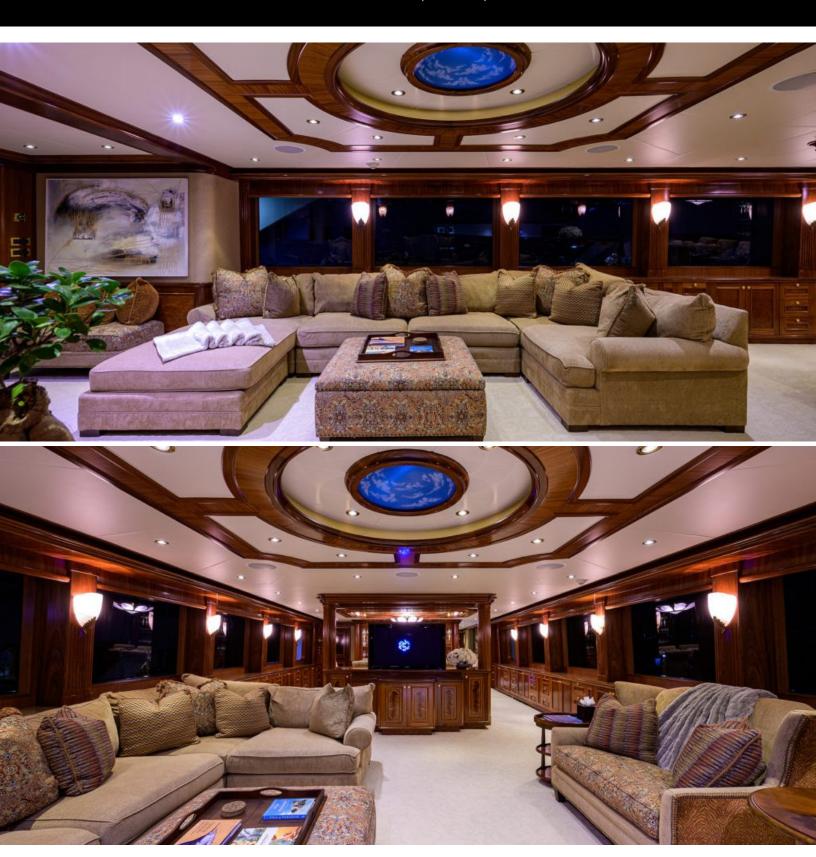

#### **ABOUT EXCELLENCE**

The EXCELLENCE yacht brochure reveals a vessel of distinction, where careful thought was placed into every detail on board. With an LOA of 150ft / 45.7m, the interior design is by Pavlik Yacht Design, with exterior styling by Ward Setzer. The EXCELLENCE yacht accommodates 12 guests in 6 staterooms, which are each appointed with the best in comfort and entertainment. Explore this top of the line yacht, built by luxury yacht builder Richmond, where meticulous work and creativity come together to create a floating sanctuary. Located in: South East Florida, EXCELLENCE beckons all who seek the best in luxury travel.