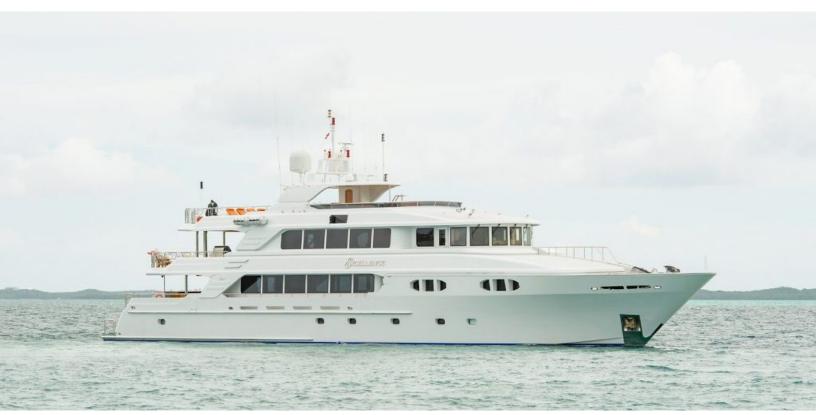

#### **ABOUT EXCELLENCE**

The EXCELLENCE yacht brochure reveals a vessel of distinction, where careful thought was placed into every detail on board. With an LOA of 150ft / 45.7m, the interior design is by Pavlik Yacht Design, with exterior styling by Ward Setzer. The EXCELLENCE yacht accommodates 12 guests in 6 staterooms, which are each appointed with the best in comfort and entertainment. Explore this top of the line yacht, built by luxury yacht builder Richmond, where meticulous work and creativity come together to create a floating sanctuary. Located in: South East Florida, EXCELLENCE beckons all who seek the best in luxury travel.