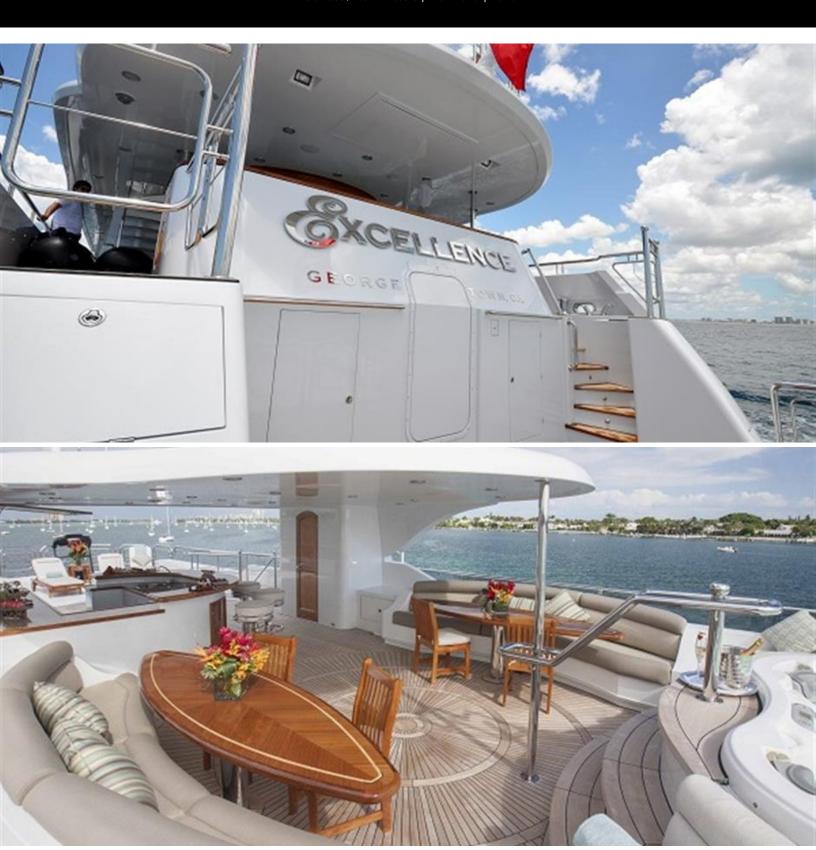

#### **ABOUT EXCELLENCE**

The EXCELLENCE yacht brochure reveals a vessel of distinction, where careful thought was placed into every detail on board. With an LOA of 150ft / 45.7m, the interior design is by Pavlik Yacht Design, with exterior styling by Ward Setzer. The EXCELLENCE yacht accommodates 12 guests in 6 staterooms, which are each appointed with the best in comfort and entertainment. Explore this top of the line yacht, built by luxury yacht builder Richmond, where meticulous work and creativity come together to create a floating sanctuary. Located in: South East Florida, EXCELLENCE beckons all who seek the best in luxury travel.