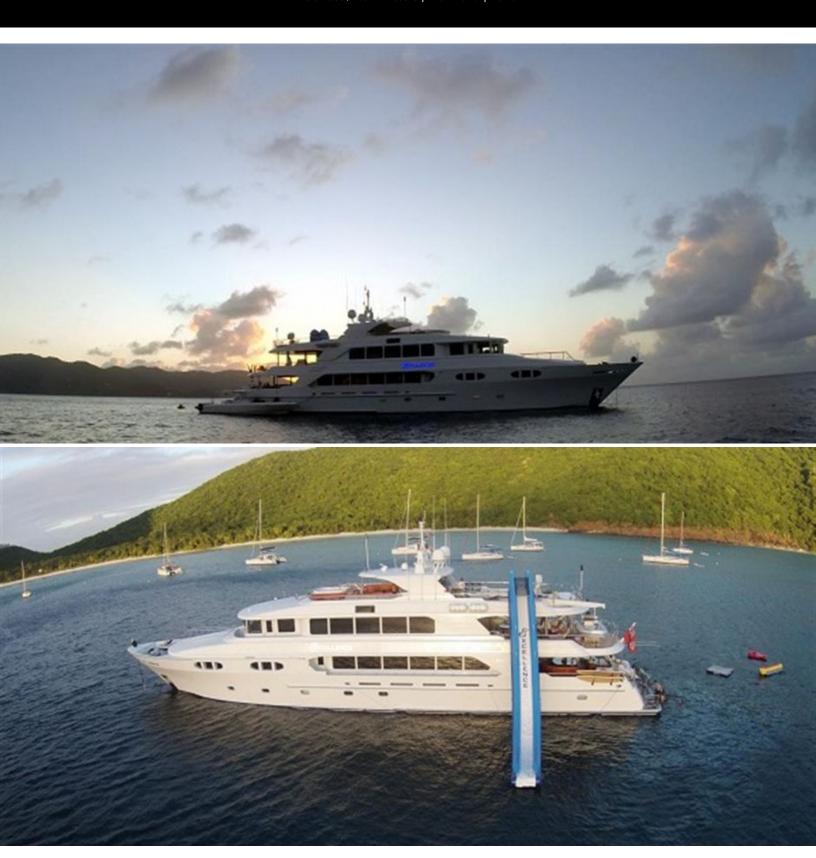

#### **ABOUT EXCELLENCE**

The EXCELLENCE yacht brochure reveals a vessel of distinction, where careful thought was placed into every detail on board. With an LOA of 150ft / 45.7m, the interior design is by Pavlik Yacht Design, with exterior styling by Ward Setzer. The EXCELLENCE yacht accommodates 12 guests in 6 staterooms, which are each appointed with the best in comfort and entertainment. Explore this top of the line yacht, built by luxury yacht builder Richmond, where meticulous work and creativity come together to create a floating sanctuary. Located in: South East Florida, EXCELLENCE beckons all who seek the best in luxury travel.

web@merlewood.com

150 feet / 45.7 meters | Richmond | 2010

150 feet / 45.7 meters | Richmond | 2010

EXCELLENCE, 150' (45.72m) Richmond Yachts Motoryacht, 2010