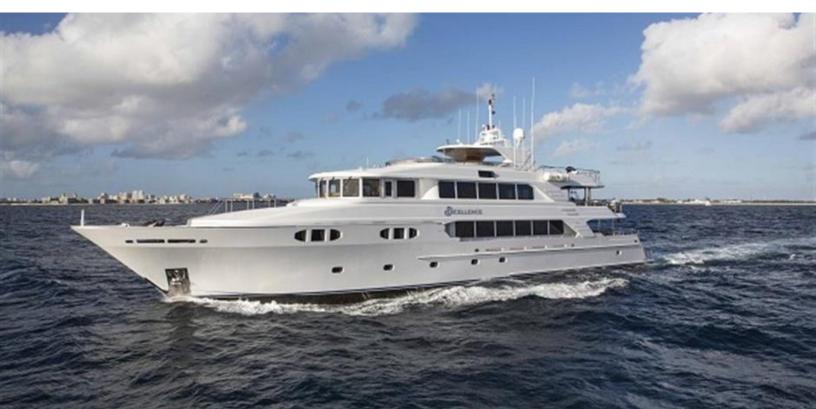

150 feet / 45.7 meters | Richmond | 2010

12 GUESTS

6 STATEROOMS

8 CREW

18 KNOTS

#### **ABOUT EXCELLENCE**

The EXCELLENCE yacht brochure reveals a vessel of distinction, where careful thought was placed into every detail on board. With an LOA of 150ft / 45.7m, the interior design is by Pavlik Yacht Design, with exterior styling by Ward Setzer. The EXCELLENCE yacht accommodates 12 guests in 6 staterooms, which are each appointed with the best in comfort and entertainment. Explore this top of the line yacht, built by luxury yacht builder Richmond, where meticulous work and creativity come together to create a floating sanctuary. Located in: South East Florida, EXCELLENCE beckons all who seek the best in luxury travel.