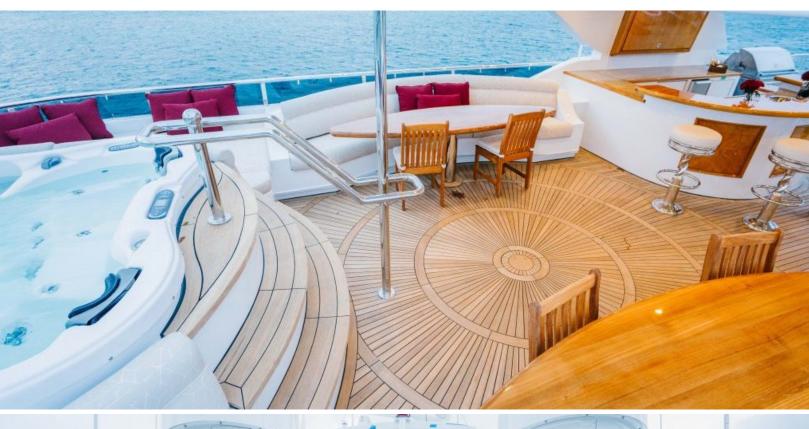

150 feet / 45.7 meters | Richmond | 2010

12 GUESTS

6 STATEROOMS

8 CREW

18 KNOTS

#### **ABOUT EXCELLENCE**

The EXCELLENCE yacht brochure reveals a vessel of distinction, where careful thought was placed into every detail on board. With an LOA of 150ft / 45.7m, the interior design is by Pavlik Yacht Design, with exterior styling by Ward Setzer. The EXCELLENCE yacht accommodates 12 guests in 6 staterooms, which are each appointed with the best in comfort and entertainment. Explore this top of the line yacht, built by luxury yacht builder Richmond, where meticulous work and creativity come together to create a floating sanctuary. Located in: South East Florida, EXCELLENCE beckons all who seek the best in luxury travel.