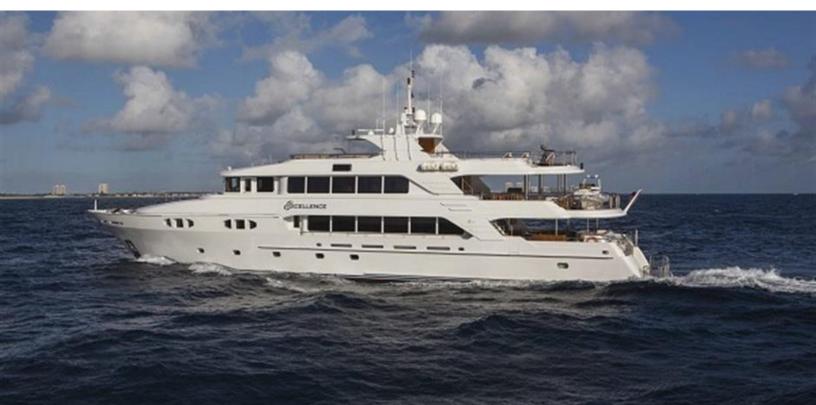

#### **ABOUT EXCELLENCE**

The EXCELLENCE yacht brochure reveals a vessel of distinction, where careful thought was placed into every detail on board. With an LOA of 150ft / 45.7m, the interior design is by Pavlik Yacht Design, with exterior styling by Ward Setzer. The EXCELLENCE yacht accommodates 12 guests in 6 staterooms, which are each appointed with the best in comfort and entertainment. Explore this top of the line yacht, built by luxury yacht builder Richmond, where meticulous work and creativity come together to create a floating sanctuary. Located in: South East Florida, EXCELLENCE beckons all who seek the best in luxury travel.