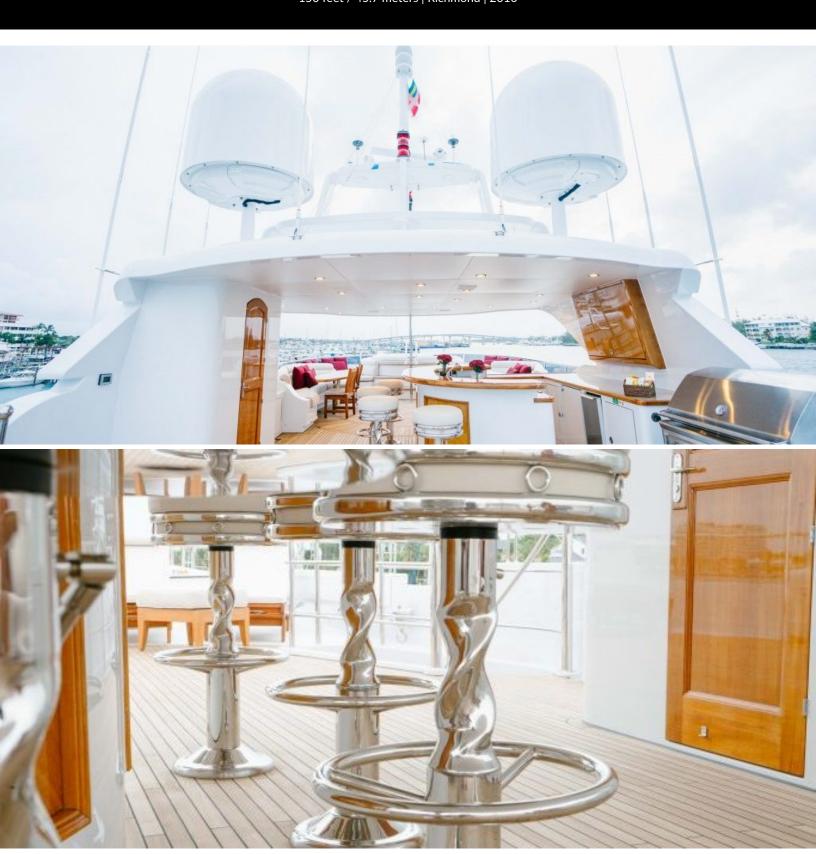

150 feet / 45.7 meters | Richmond | 2010

12 GUESTS

6 STATEROOMS

8 CREW

18 KNOTS

#### **ABOUT EXCELLENCE**

The EXCELLENCE yacht brochure reveals a vessel of distinction, where careful thought was placed into every detail on board. With an LOA of 150ft / 45.7m, the interior design is by Pavlik Yacht Design, with exterior styling by Ward Setzer. The EXCELLENCE yacht accommodates 12 guests in 6 staterooms, which are each appointed with the best in comfort and entertainment. Explore this top of the line yacht, built by luxury yacht builder Richmond, where meticulous work and creativity come together to create a floating sanctuary. Located in: South East Florida, EXCELLENCE beckons all who seek the best in luxury travel.