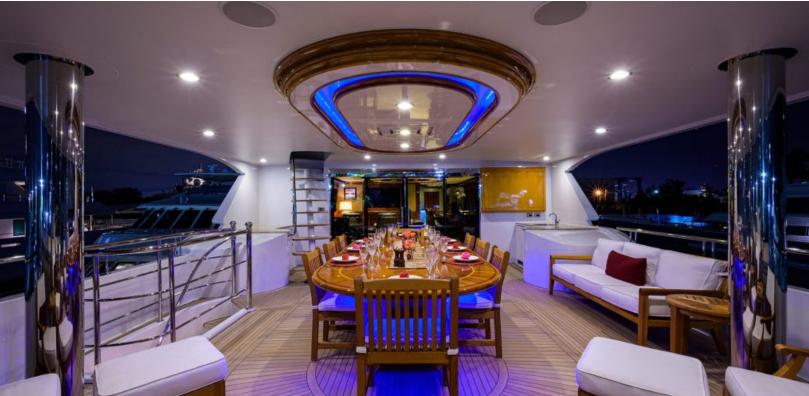

#### **ABOUT EXCELLENCE**

The EXCELLENCE yacht brochure reveals a vessel of distinction, where careful thought was placed into every detail on board. With an LOA of 150ft / 45.7m, the interior design is by Pavlik Yacht Design, with exterior styling by Ward Setzer. The EXCELLENCE yacht accommodates 12 guests in 6 staterooms, which are each appointed with the best in comfort and entertainment. Explore this top of the line yacht, built by luxury yacht builder Richmond, where meticulous work and creativity come together to create a floating sanctuary. Located in: South East Florida, EXCELLENCE beckons all who seek the best in luxury travel.