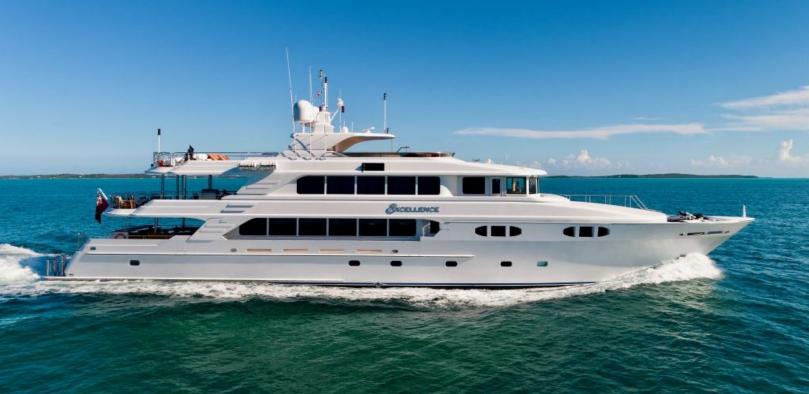

150 feet / 45.7 meters | Richmond | 2010

12 GUESTS

6 STATEROOMS

8 CREW

18 KNOTS

#### **ABOUT EXCELLENCE**

The EXCELLENCE yacht brochure reveals a vessel of distinction, where careful thought was placed into every detail on board. With an LOA of 150ft / 45.7m, the interior design is by Pavlik Yacht Design, with exterior styling by Ward Setzer. The EXCELLENCE yacht accommodates 12 guests in 6 staterooms, which are each appointed with the best in comfort and entertainment. Explore this top of the line yacht, built by luxury yacht builder Richmond, where meticulous work and creativity come together to create a floating sanctuary. Located in: South East Florida, EXCELLENCE beckons all who seek the best in luxury travel.