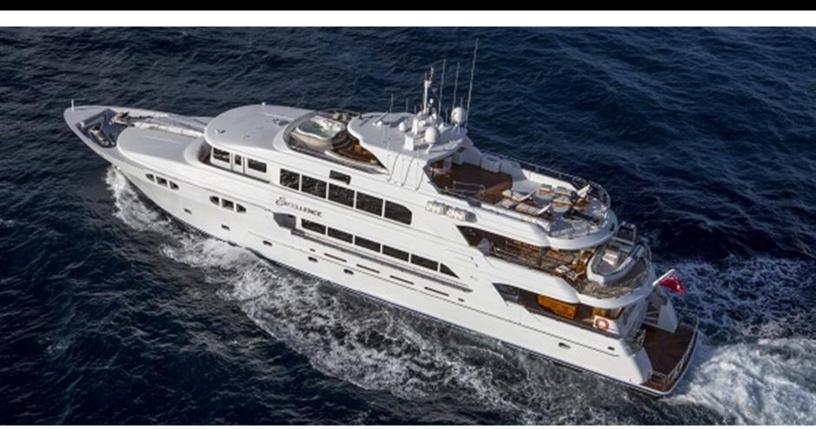

150 feet / 45.7 meters | Richmond | 2010

12 GUESTS

6 STATEROOMS

8 CREW

18 KNOTS

#### **ABOUT EXCELLENCE**

The EXCELLENCE yacht brochure reveals a vessel of distinction, where careful thought was placed into every detail on board. With an LOA of 150ft / 45.7m, the interior design is by Pavlik Yacht Design, with exterior styling by Ward Setzer. The EXCELLENCE yacht accommodates 12 guests in 6 staterooms, which are each appointed with the best in comfort and entertainment. Explore this top of the line yacht, built by luxury yacht builder Richmond, where meticulous work and creativity come together to create a floating sanctuary. Located in: South East Florida, EXCELLENCE beckons all who seek the best in luxury travel.