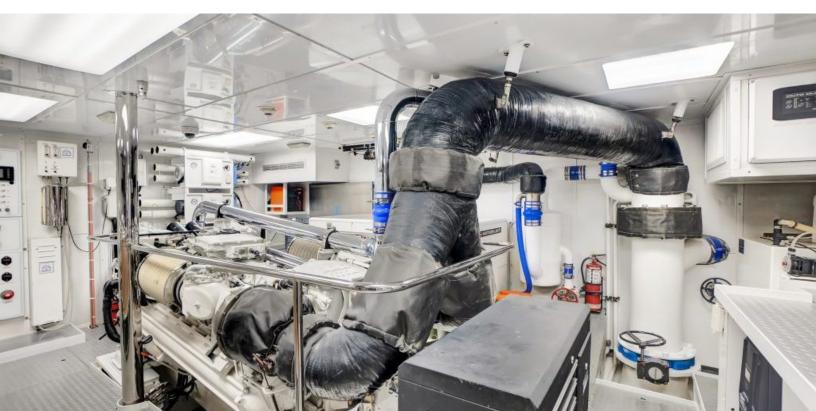

#### **SPECIFICATIONS**

Builder
Built / Refits
Length
Beam
Draft
Gross Tonnage
Naval Architect
Exterior Stylist
Interior Stylist
Hull
Classification
Flag

Richmond 2010 150 ft / 45.7 m 28 ft / 8.5 m 7.4 ft / 2.3 m 441