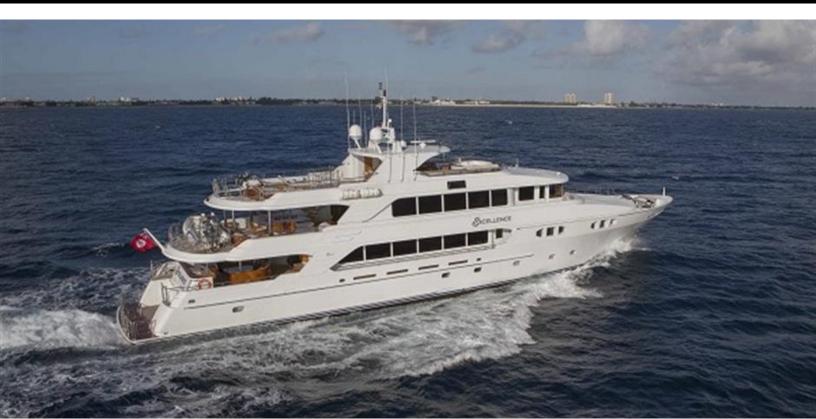

150 feet / 45.7 meters | Richmond | 2010

12 GUESTS

6 STATEROOMS

8 CREW

18 KNOTS

#### **ABOUT EXCELLENCE**

The EXCELLENCE yacht brochure reveals a vessel of distinction, where careful thought was placed into every detail on board. With an LOA of 150ft / 45.7m, the interior design is by Pavlik Yacht Design, with exterior styling by Ward Setzer. The EXCELLENCE yacht accommodates 12 guests in 6 staterooms, which are each appointed with the best in comfort and entertainment. Explore this top of the line yacht, built by luxury yacht builder Richmond, where meticulous work and creativity come together to create a floating sanctuary. Located in: South East Florida, EXCELLENCE beckons all who seek the best in luxury travel.