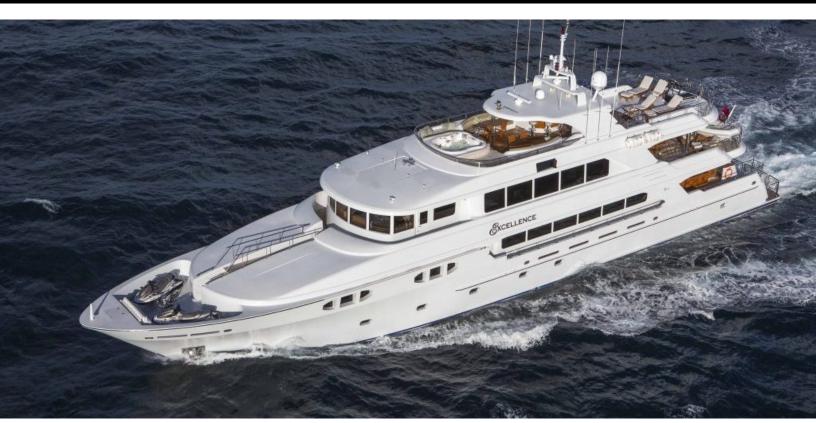

150 feet / 45.7 meters | Richmond | 2010

12 GUESTS

6 STATEROOMS

8 CREW

18 KNOTS

#### **ABOUT EXCELLENCE**

The EXCELLENCE yacht brochure reveals a vessel of distinction, where careful thought was placed into every detail on board. With an LOA of 150ft / 45.7m, the interior design is by Pavlik Yacht Design, with exterior styling by Ward Setzer. The EXCELLENCE yacht accommodates 12 guests in 6 staterooms, which are each appointed with the best in comfort and entertainment. Explore this top of the line yacht, built by luxury yacht builder Richmond, where meticulous work and creativity come together to create a floating sanctuary. Located in: South East Florida, EXCELLENCE beckons all who seek the best in luxury travel.