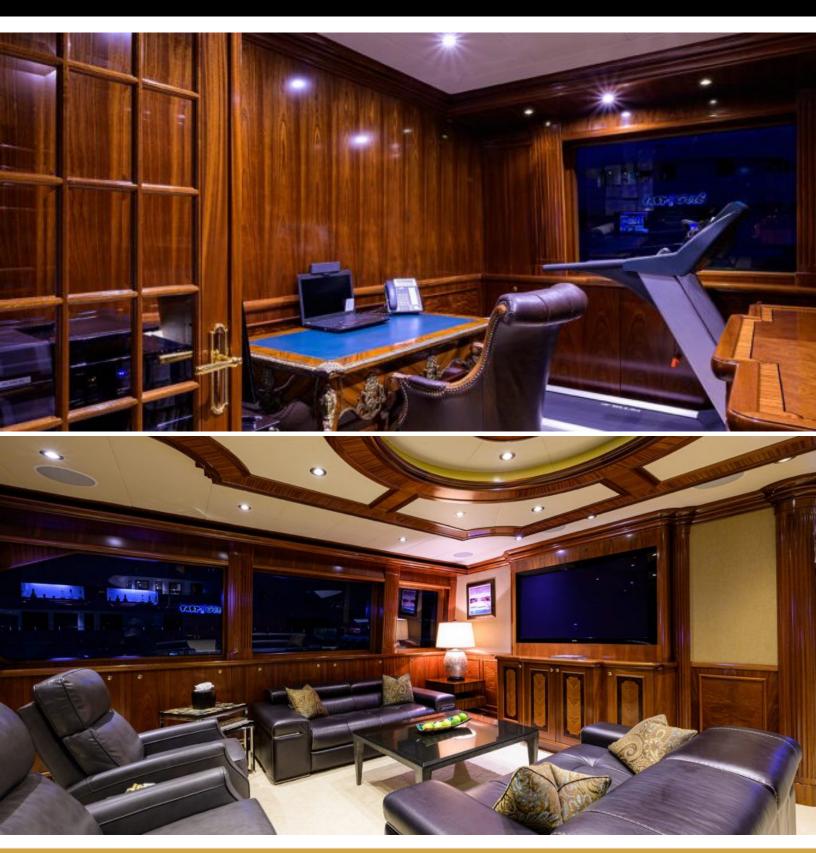

#### **ABOUT EXCELLENCE**

The EXCELLENCE yacht brochure reveals a vessel of distinction, where careful thought was placed into every detail on board. With an LOA of 150ft / 45.7m, the interior design is by Pavlik Yacht Design, with exterior styling by Ward Setzer. The EXCELLENCE yacht accommodates 12 guests in 6 staterooms, which are each appointed with the best in comfort and entertainment. Explore this top of the line yacht, built by luxury yacht builder Richmond, where meticulous work and creativity come together to create a floating sanctuary. Located in: South East Florida, EXCELLENCE beckons all who seek the best in luxury travel.