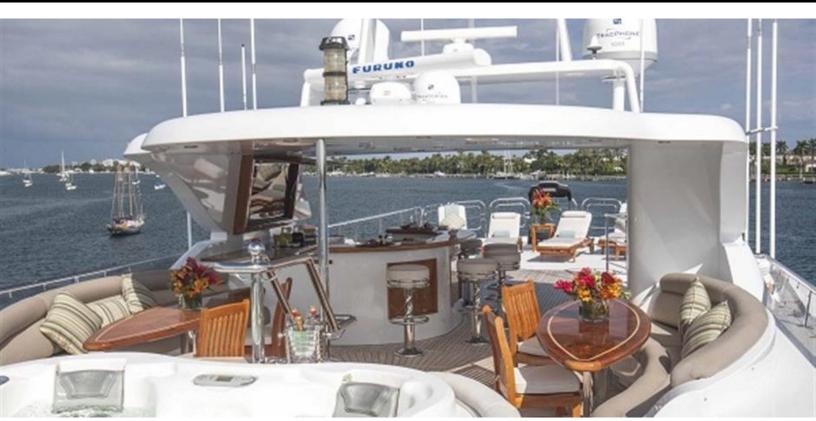

#### **ABOUT EXCELLENCE**

The EXCELLENCE yacht brochure reveals a vessel of distinction, where careful thought was placed into every detail on board. With an LOA of 150ft / 45.7m, the interior design is by Pavlik Yacht Design, with exterior styling by Ward Setzer. The EXCELLENCE yacht accommodates 12 guests in 6 staterooms, which are each appointed with the best in comfort and entertainment. Explore this top of the line yacht, built by luxury yacht builder Richmond, where meticulous work and creativity come together to create a floating sanctuary. Located in: South East Florida, EXCELLENCE beckons all who seek the best in luxury travel.