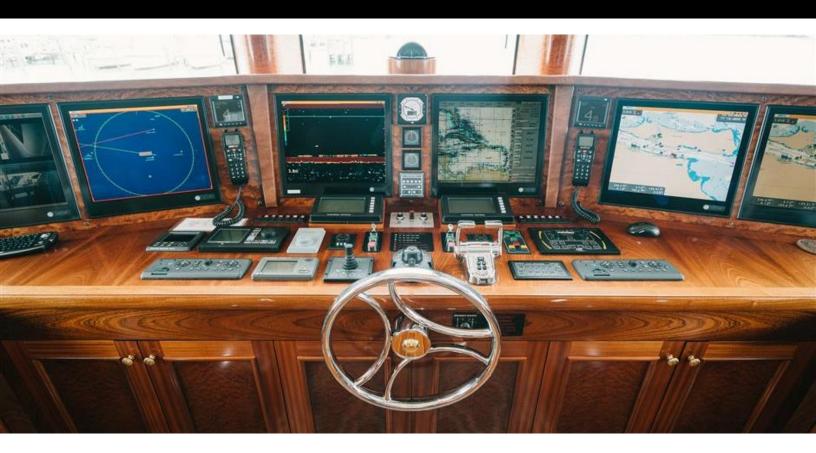

#### **ABOUT EXCELLENCE**

The EXCELLENCE yacht brochure reveals a vessel of distinction, where careful thought was placed into every detail on board. With an LOA of 150ft / 45.7m, the interior design is by Pavlik Yacht Design, with exterior styling by Ward Setzer. The EXCELLENCE yacht accommodates 12 guests in 6 staterooms, which are each appointed with the best in comfort and entertainment. Explore this top of the line yacht, built by luxury yacht builder Richmond, where meticulous work and creativity come together to create a floating sanctuary. Located in: South East Florida, EXCELLENCE beckons all who seek the best in luxury travel.