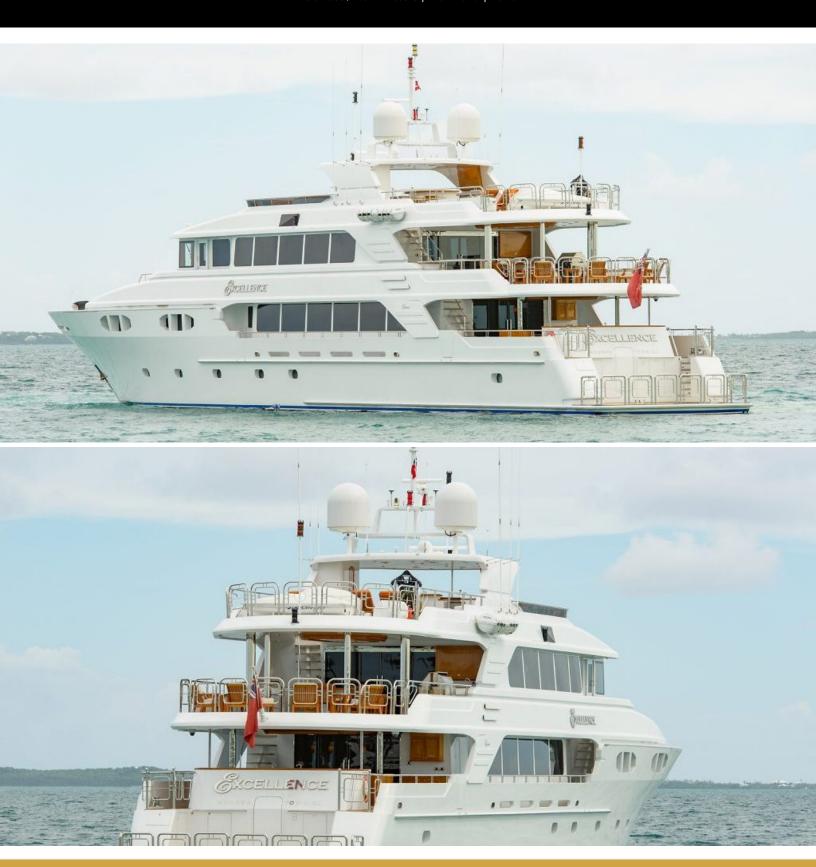

150 feet / 45.7 meters | Richmond | 2010

12 GUESTS

6 STATEROOMS

8 CREW

18 KNOTS

#### **ABOUT EXCELLENCE**

The EXCELLENCE yacht brochure reveals a vessel of distinction, where careful thought was placed into every detail on board. With an LOA of 150ft / 45.7m, the interior design is by Pavlik Yacht Design, with exterior styling by Ward Setzer. The EXCELLENCE yacht accommodates 12 guests in 6 staterooms, which are each appointed with the best in comfort and entertainment. Explore this top of the line yacht, built by luxury yacht builder Richmond, where meticulous work and creativity come together to create a floating sanctuary. Located in: South East Florida, EXCELLENCE beckons all who seek the best in luxury travel.