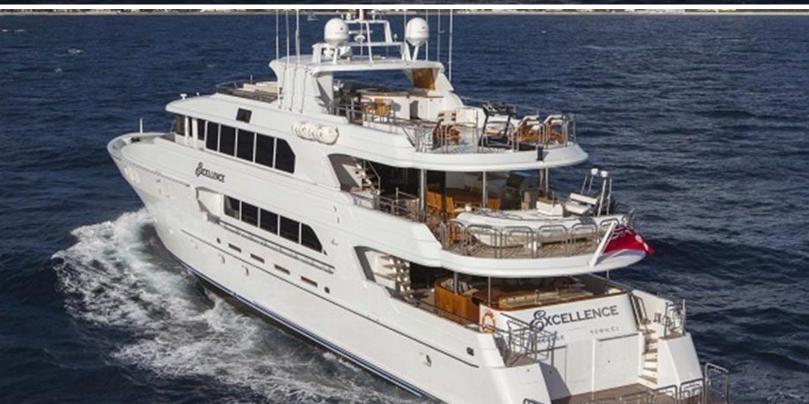

#### **ABOUT EXCELLENCE**

The EXCELLENCE yacht brochure reveals a vessel of distinction, where careful thought was placed into every detail on board. With an LOA of 150ft / 45.7m, the interior design is by Pavlik Yacht Design, with exterior styling by Ward Setzer. The EXCELLENCE yacht accommodates 12 guests in 6 staterooms, which are each appointed with the best in comfort and entertainment. Explore this top of the line yacht, built by luxury yacht builder Richmond, where meticulous work and creativity come together to create a floating sanctuary. Located in: South East Florida, EXCELLENCE beckons all who seek the best in luxury travel.