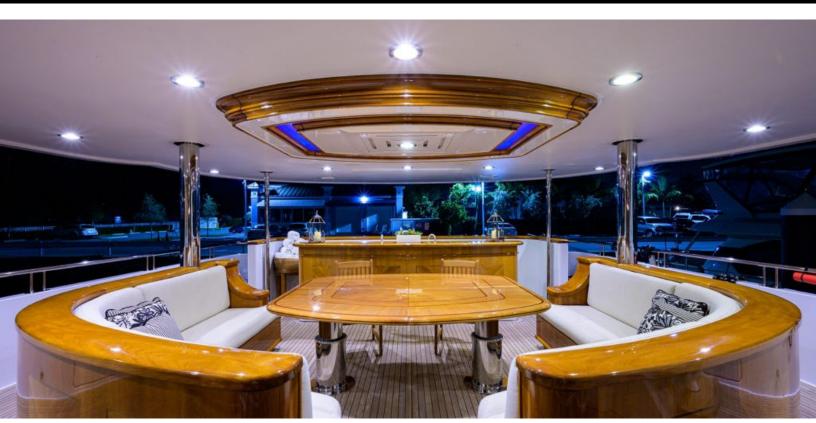

#### **ABOUT EXCELLENCE**

The EXCELLENCE yacht brochure reveals a vessel of distinction, where careful thought was placed into every detail on board. With an LOA of 150ft / 45.7m, the interior design is by Pavlik Yacht Design, with exterior styling by Ward Setzer. The EXCELLENCE yacht accommodates 12 guests in 6 staterooms, which are each appointed with the best in comfort and entertainment. Explore this top of the line yacht, built by luxury yacht builder Richmond, where meticulous work and creativity come together to create a floating sanctuary. Located in: South East Florida, EXCELLENCE beckons all who seek the best in luxury travel.