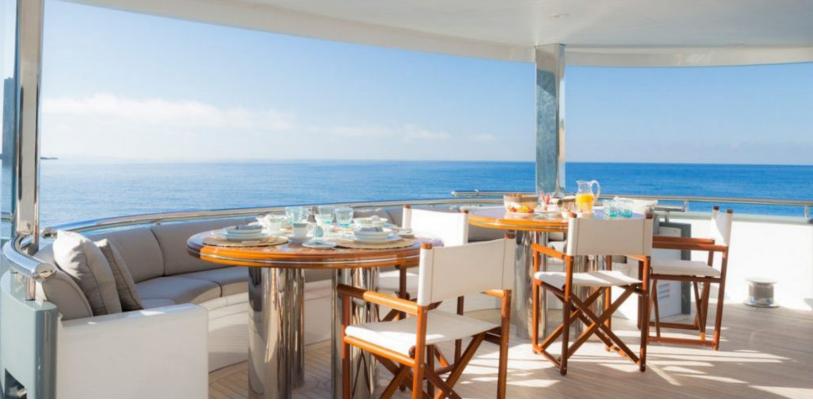

# ABOUT PRINCESS TOO

The PRINCESS TOO yacht brochure reveals a vessel of distinction, where careful thought was placed into every detail on board. With an LOA of 156ft / 47.6m, the interior design is by Sam Sorgiovanni, with exterior styling by De Voogt Naval Architects. The PRINCESS TOO yacht accommodates 12 guests in 6 staterooms, which are each appointed with the best in comfort and entertainment. Explore this top of the line yacht, built by luxury yacht builder Feadship, where meticulous work and creativity come together to create a floating sanctuary. Located in: Mallorca, PRINCESS TOO beckons all who seek the best in luxury travel.

- LUXURY YACHT PRINCESS TOO -

156 feet / 47.6 meters | Feadship | 1999

The PRINCESS TOO yacht brochure has been provided for informational use only and may not be used for contract purposes. Please contact your yacht broker at Merle Wood & Associates for additional information and availability.