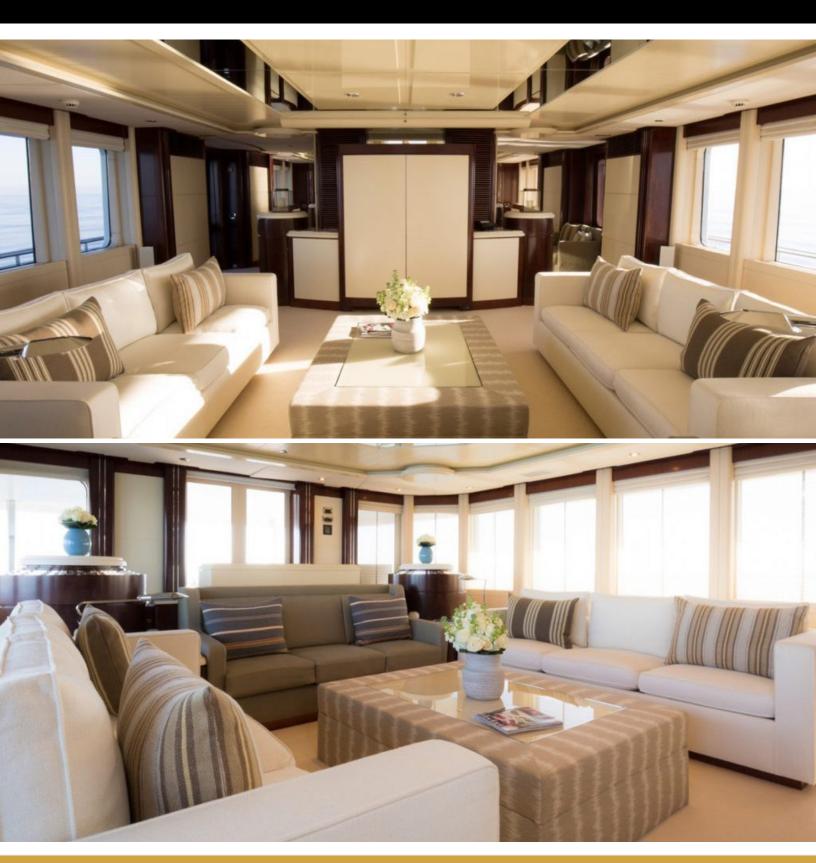

# ABOUT PRINCESS TOO

The PRINCESS TOO yacht brochure reveals a vessel of distinction, where careful thought was placed into every detail on board. With an LOA of 156ft / 47.6m, the interior design is by Sam Sorgiovanni, with exterior styling by De Voogt Naval Architects. The PRINCESS TOO yacht accommodates 12 guests in 6 staterooms, which are each appointed with the best in comfort and entertainment. Explore this top of the line yacht, built by luxury yacht builder Feadship, where meticulous work and creativity come together to create a floating sanctuary. Located in: Mallorca, PRINCESS TOO beckons all who seek the best in luxury travel.