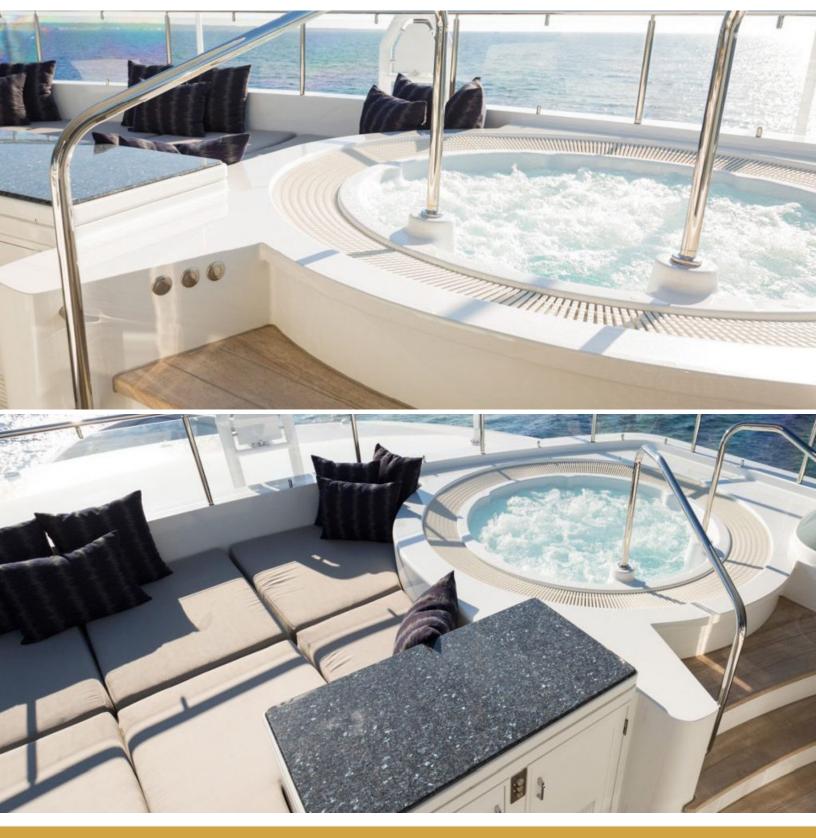

# ABOUT PRINCESS TOO

The PRINCESS TOO yacht brochure reveals a vessel of distinction, where careful thought was placed into every detail on board. With an LOA of 156ft / 47.6m, the interior design is by Sam Sorgiovanni, with exterior styling by De Voogt Naval Architects. The PRINCESS TOO yacht accommodates 12 guests in 6 staterooms, which are each appointed with the best in comfort and entertainment. Explore this top of the line yacht, built by luxury yacht builder Feadship, where meticulous work and creativity come together to create a floating sanctuary. Located in: Mallorca, PRINCESS TOO beckons all who seek the best in luxury travel.