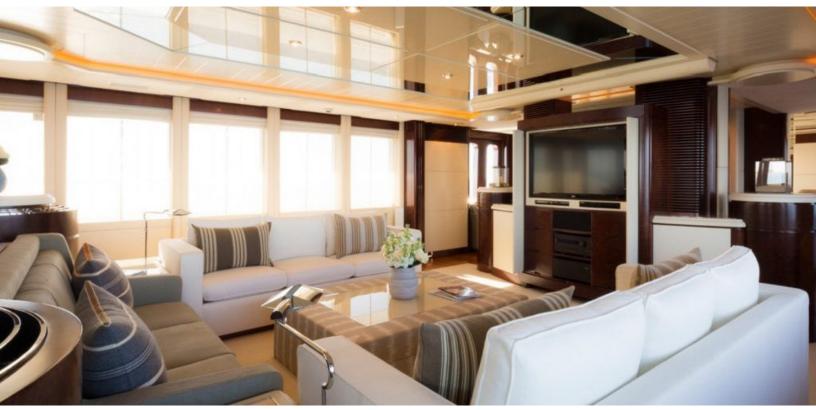

# ABOUT PRINCESS TOO

The PRINCESS TOO yacht brochure reveals a vessel of distinction, where careful thought was placed into every detail on board. With an LOA of 156ft / 47.6m, the interior design is by Sam Sorgiovanni, with exterior styling by De Voogt Naval Architects. The PRINCESS TOO yacht accommodates 12 guests in 6 staterooms, which are each appointed with the best in comfort and entertainment. Explore this top of the line yacht, built by luxury yacht builder Feadship, where meticulous work and creativity come together to create a floating sanctuary. Located in: Mallorca, PRINCESS TOO beckons all who seek the best in luxury travel.