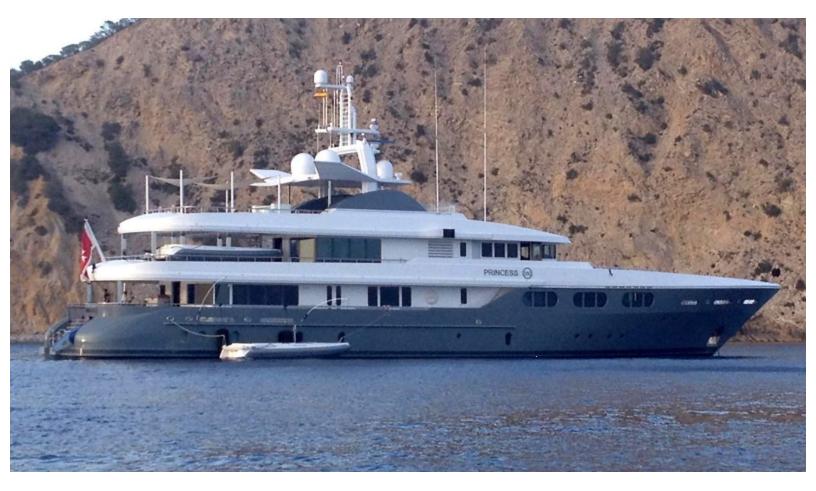

# ABOUT PRINCESS TOO

The PRINCESS TOO yacht brochure reveals a vessel of distinction, where careful thought was placed into every detail on board. With an LOA of 156ft / 47.6m, the interior design is by Sam Sorgiovanni, with exterior styling by De Voogt Naval Architects. The PRINCESS TOO yacht accommodates 12 guests in 6 staterooms, which are each appointed with the best in comfort and entertainment. Explore this top of the line yacht, built by luxury yacht builder Feadship, where meticulous work and creativity come together to create a floating sanctuary. Located in: Mallorca, PRINCESS TOO beckons all who seek the best in luxury travel.

- LUXURY YACHT PRINCESS TOO -

156 feet / 47.6 meters | Feadship | 1999

The PRINCESS TOO yacht brochure has been provided for informational use only and may not be used for contract purposes. Please contact your yacht broker at Merle Wood & Associates for additional information and availability.