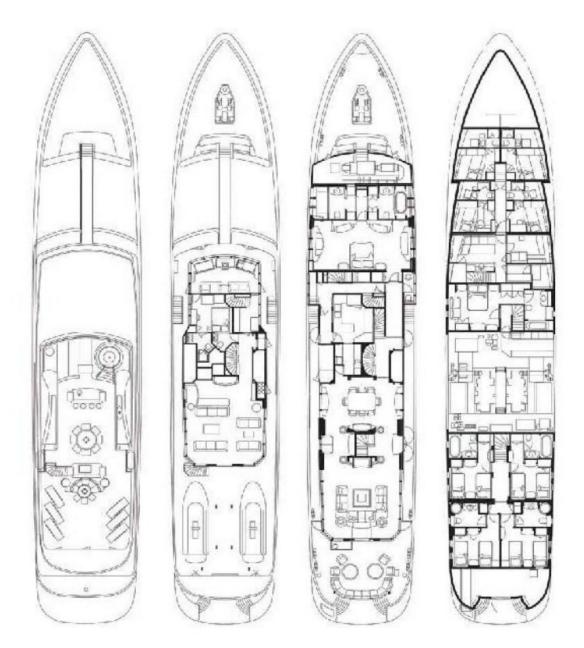

# ABOUT PRINCESS TOO

The PRINCESS TOO yacht brochure reveals a vessel of distinction, where careful thought was placed into every detail on board. With an LOA of 156ft / 47.6m, the interior design is by Sam Sorgiovanni, with exterior styling by De Voogt Naval Architects. The PRINCESS TOO yacht accommodates 12 guests in 6 staterooms, which are each appointed with the best in comfort and entertainment. Explore this top of the line yacht, built by luxury yacht builder Feadship, where meticulous work and creativity come together to create a floating sanctuary. Located in: Mallorca, PRINCESS TOO beckons all who seek the best in luxury travel.

# **SPECIFICATIONS**

Builder Built / Refits Length Beam Draft Gross Tonnage Naval Architect Exterior Stylist Interior Stylist Hull Classification Flag

Feadship 1999 / 2017 156 ft / 47.6 m 29 ft / 8.8 m 10.6 ft / 3.2 m 552 De Voogt Naval Architects De Voogt Naval Architects Sam Sorgiovanni Steel Lloyds Malta