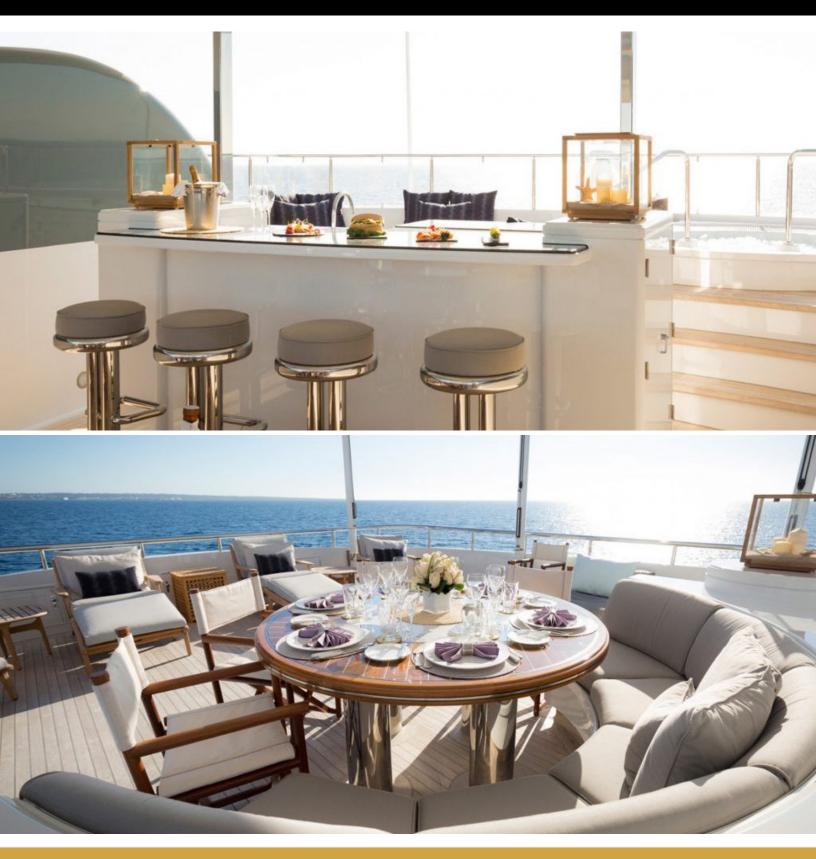

# ABOUT PRINCESS TOO

The PRINCESS TOO yacht brochure reveals a vessel of distinction, where careful thought was placed into every detail on board. With an LOA of 156ft / 47.6m, the interior design is by Sam Sorgiovanni, with exterior styling by De Voogt Naval Architects. The PRINCESS TOO yacht accommodates 12 guests in 6 staterooms, which are each appointed with the best in comfort and entertainment. Explore this top of the line yacht, built by luxury yacht builder Feadship, where meticulous work and creativity come together to create a floating sanctuary. Located in: Mallorca, PRINCESS TOO beckons all who seek the best in luxury travel.