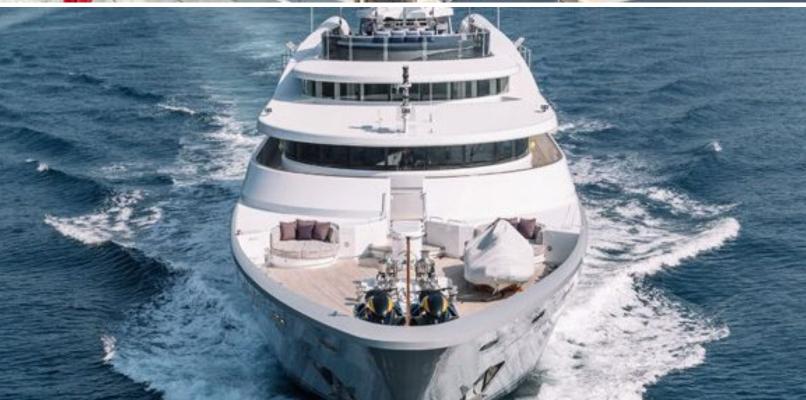

181.1 feet / 55.2 meters | Nishi Shipyard | 1986

12 GUESTS

**6 STATEROOMS** 

15 CREW

16 KNOTS

#### **ABOUT LADY A**

The LADY A yacht brochure reveals a vessel of distinction, where careful thought was placed into every detail on board. With an LOA of 181.1ft / 55.2m, The LADY A yacht accommodates 12 guests in 6 staterooms, which are each appointed with the best in comfort and entertainment. Explore this top of the line yacht, built by luxury yacht builder Nishi Shipyard, where meticulous work and creativity come together to create a floating sanctuary. Located in: Southern Europe, LADY A beckons all who seek the best in luxury travel.