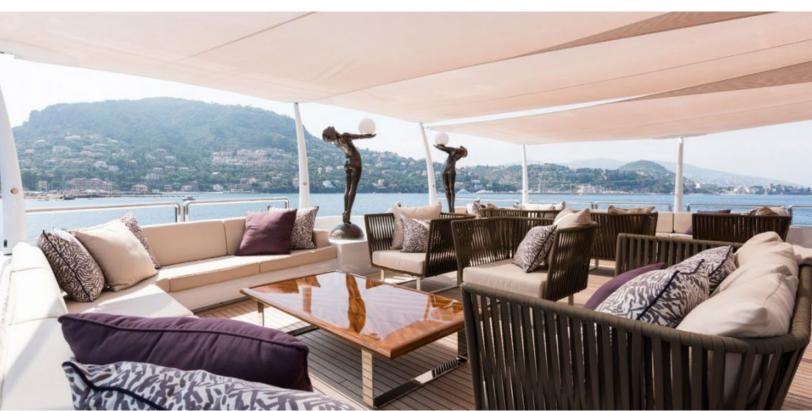

#### **ABOUT LADY A**

The LADY A yacht brochure reveals a vessel of distinction, where careful thought was placed into every detail on board. With an LOA of 181.1ft / 55.2m, The LADY A yacht accommodates 12 guests in 6 staterooms, which are each appointed with the best in comfort and entertainment. Explore this top of the line yacht, built by luxury yacht builder Nishi Shipyard, where meticulous work and creativity come together to create a floating sanctuary. Located in: Southern Europe, LADY A beckons all who seek the best in luxury travel.