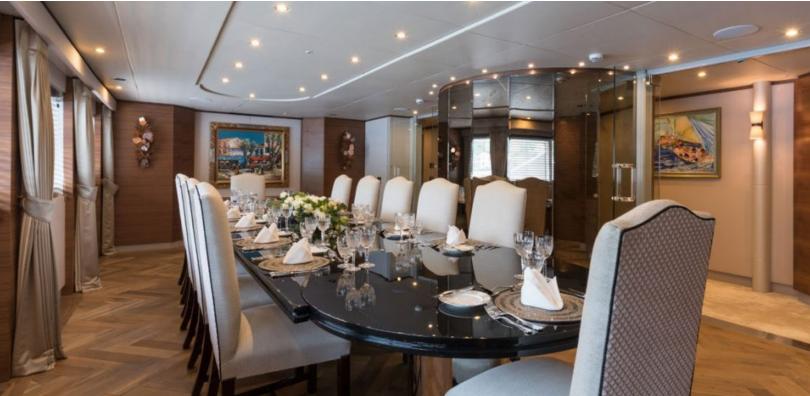

#### **ABOUT LADY A**

The LADY A yacht brochure reveals a vessel of distinction, where careful thought was placed into every detail on board. With an LOA of 181.1ft / 55.2m, The LADY A yacht accommodates 12 guests in 6 staterooms, which are each appointed with the best in comfort and entertainment. Explore this top of the line yacht, built by luxury yacht builder Nishi Shipyard, where meticulous work and creativity come together to create a floating sanctuary. Located in: Southern Europe, LADY A beckons all who seek the best in luxury travel.