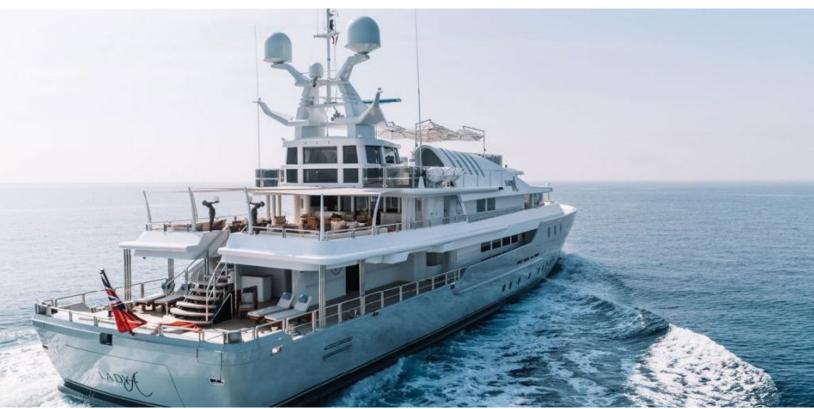

#### **ABOUT LADY A**

The LADY A yacht brochure reveals a vessel of distinction, where careful thought was placed into every detail on board. With an LOA of 181.1ft / 55.2m, The LADY A yacht accommodates 12 guests in 6 staterooms, which are each appointed with the best in comfort and entertainment. Explore this top of the line yacht, built by luxury yacht builder Nishi Shipyard, where meticulous work and creativity come together to create a floating sanctuary. Located in: Southern Europe, LADY A beckons all who seek the best in luxury travel.

#### **SPECIFICATIONS**

 Builder
 Nishi Shipyard

 Built / Refits
 1986 / 2017

 Length
 181.1 ft / 55.2 m

 Beam
 38.7 ft / 11.8 m

 Draft
 12.6 ft / 3.8 m

 Gross Tonnage
 879

Naval Architect Exterior Stylist Interior Stylist Hull GRP
Classification ABS
Flag UK