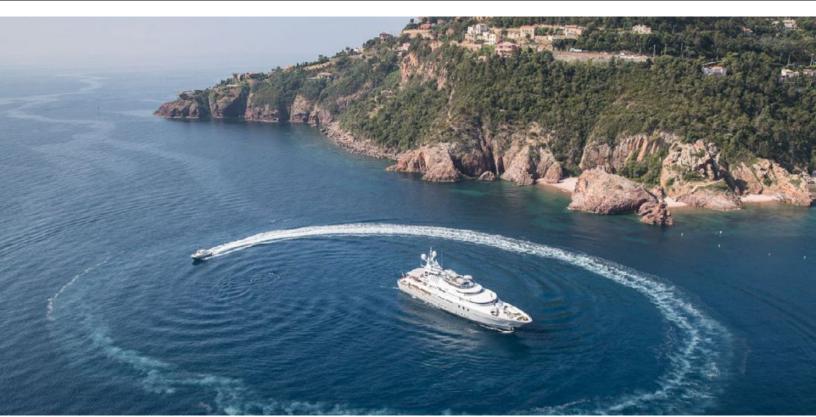

#### **ABOUT LADY A**

The LADY A yacht brochure reveals a vessel of distinction, where careful thought was placed into every detail on board. With an LOA of 181.1ft / 55.2m, The LADY A yacht accommodates 12 guests in 6 staterooms, which are each appointed with the best in comfort and entertainment. Explore this top of the line yacht, built by luxury yacht builder Nishi Shipyard, where meticulous work and creativity come together to create a floating sanctuary. Located in: Southern Europe, LADY A beckons all who seek the best in luxury travel.