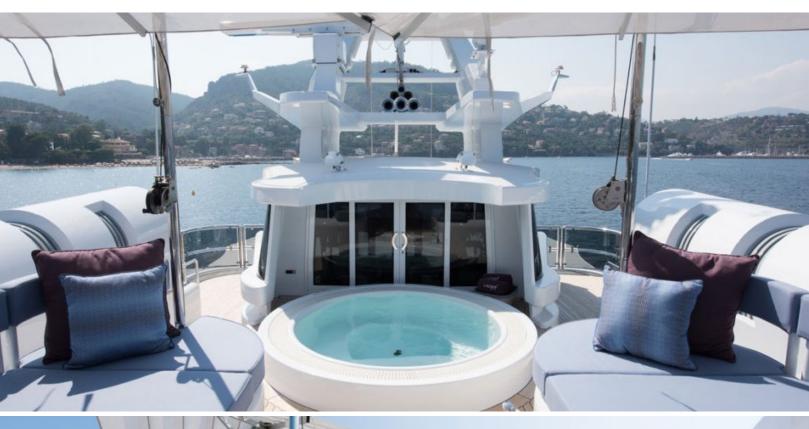

#### **ABOUT LADY A**

The LADY A yacht brochure reveals a vessel of distinction, where careful thought was placed into every detail on board. With an LOA of 181.1ft / 55.2m, The LADY A yacht accommodates 12 guests in 6 staterooms, which are each appointed with the best in comfort and entertainment. Explore this top of the line yacht, built by luxury yacht builder Nishi Shipyard, where meticulous work and creativity come together to create a floating sanctuary. Located in: Southern Europe, LADY A beckons all who seek the best in luxury travel.