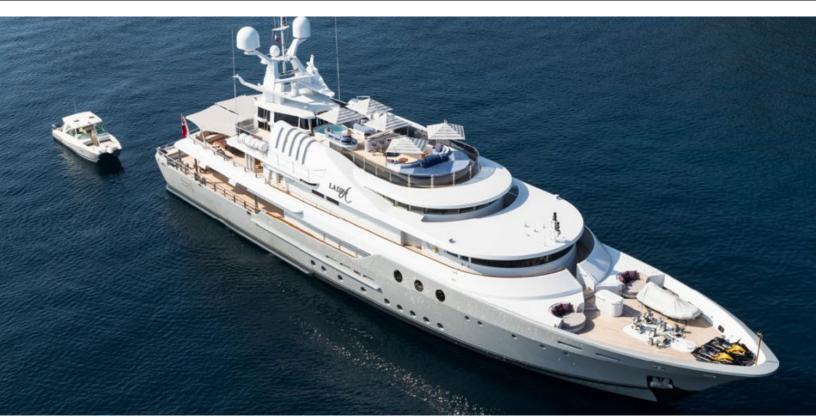

181.1 feet / 55.2 meters | Nishi Shipyard | 1986

12 GUESTS

**6 STATEROOMS** 

15 CREW

16 KNOTS

#### **ABOUT LADY A**

The LADY A yacht brochure reveals a vessel of distinction, where careful thought was placed into every detail on board. With an LOA of 181.1ft / 55.2m, The LADY A yacht accommodates 12 guests in 6 staterooms, which are each appointed with the best in comfort and entertainment. Explore this top of the line yacht, built by luxury yacht builder Nishi Shipyard, where meticulous work and creativity come together to create a floating sanctuary. Located in: Southern Europe, LADY A beckons all who seek the best in luxury travel.