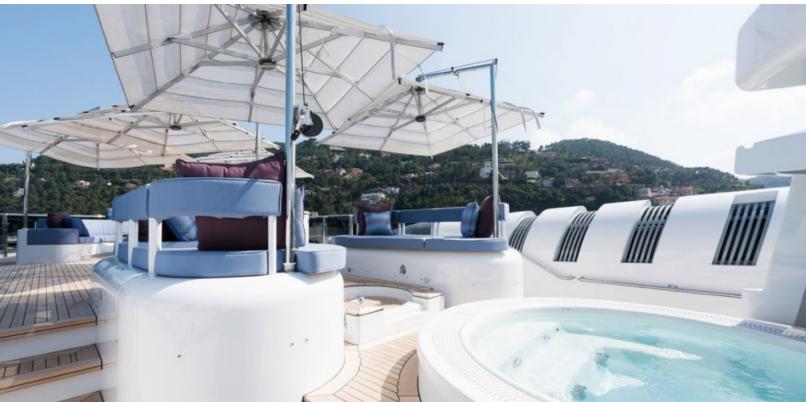

#### **ABOUT LADY A**

The LADY A yacht brochure reveals a vessel of distinction, where careful thought was placed into every detail on board. With an LOA of 181.1ft / 55.2m, The LADY A yacht accommodates 12 guests in 6 staterooms, which are each appointed with the best in comfort and entertainment. Explore this top of the line yacht, built by luxury yacht builder Nishi Shipyard, where meticulous work and creativity come together to create a floating sanctuary. Located in: Southern Europe, LADY A beckons all who seek the best in luxury travel.