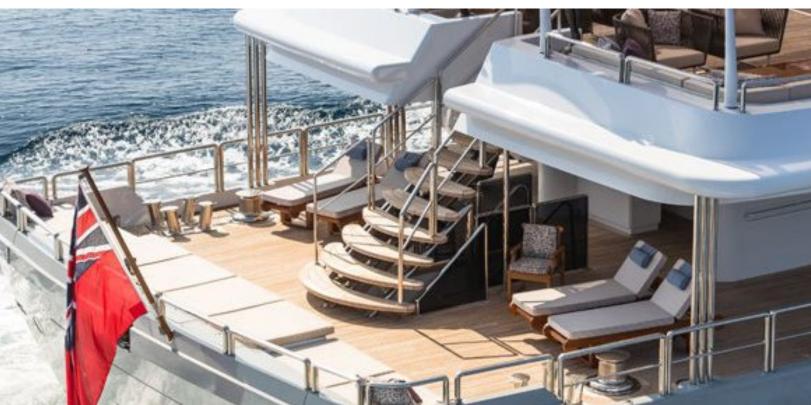

#### **ABOUT LADY A**

The LADY A yacht brochure reveals a vessel of distinction, where careful thought was placed into every detail on board. With an LOA of 181.1ft / 55.2m, The LADY A yacht accommodates 12 guests in 6 staterooms, which are each appointed with the best in comfort and entertainment. Explore this top of the line yacht, built by luxury yacht builder Nishi Shipyard, where meticulous work and creativity come together to create a floating sanctuary. Located in: Southern Europe, LADY A beckons all who seek the best in luxury travel.