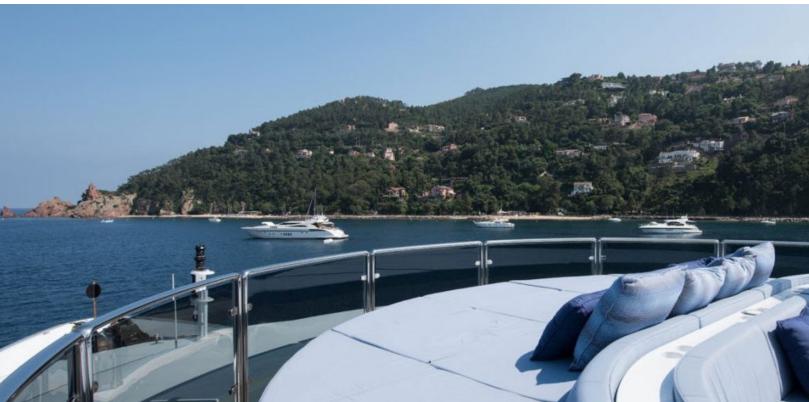

#### **ABOUT LADY A**

The LADY A yacht brochure reveals a vessel of distinction, where careful thought was placed into every detail on board. With an LOA of 181.1ft / 55.2m, The LADY A yacht accommodates 12 guests in 6 staterooms, which are each appointed with the best in comfort and entertainment. Explore this top of the line yacht, built by luxury yacht builder Nishi Shipyard, where meticulous work and creativity come together to create a floating sanctuary. Located in: Southern Europe, LADY A beckons all who seek the best in luxury travel.