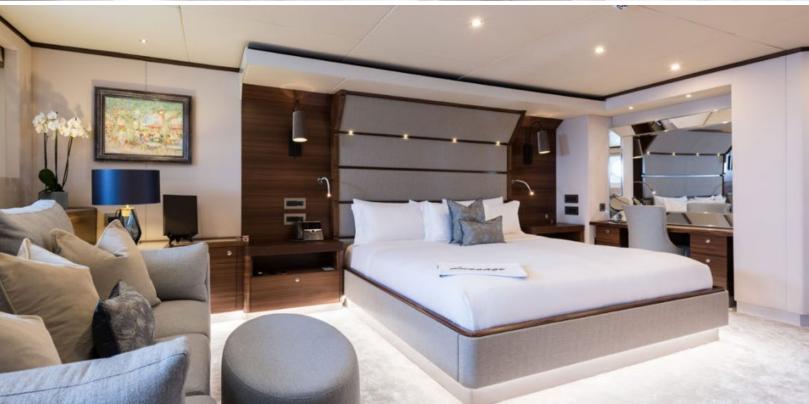

#### **ABOUT LADY A**

The LADY A yacht brochure reveals a vessel of distinction, where careful thought was placed into every detail on board. With an LOA of 181.1ft / 55.2m, The LADY A yacht accommodates 12 guests in 6 staterooms, which are each appointed with the best in comfort and entertainment. Explore this top of the line yacht, built by luxury yacht builder Nishi Shipyard, where meticulous work and creativity come together to create a floating sanctuary. Located in: Southern Europe, LADY A beckons all who seek the best in luxury travel.