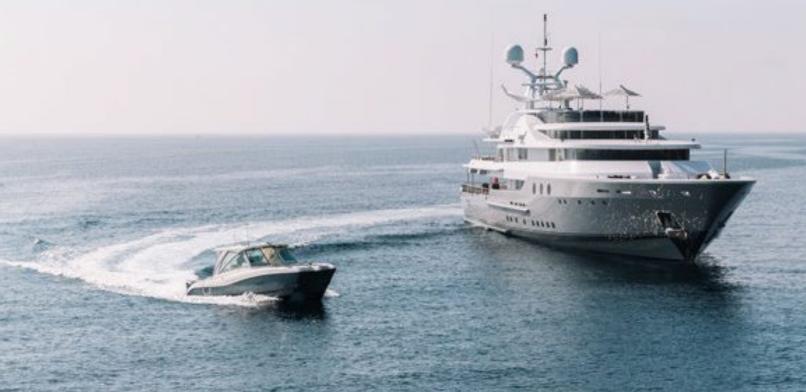

181.1 feet / 55.2 meters | Nishi Shipyard | 1986

12 GUESTS

**6 STATEROOMS** 

15 CREW

16 KNOTS

#### **ABOUT LADY A**

The LADY A yacht brochure reveals a vessel of distinction, where careful thought was placed into every detail on board. With an LOA of 181.1ft / 55.2m, The LADY A yacht accommodates 12 guests in 6 staterooms, which are each appointed with the best in comfort and entertainment. Explore this top of the line yacht, built by luxury yacht builder Nishi Shipyard, where meticulous work and creativity come together to create a floating sanctuary. Located in: Southern Europe, LADY A beckons all who seek the best in luxury travel.