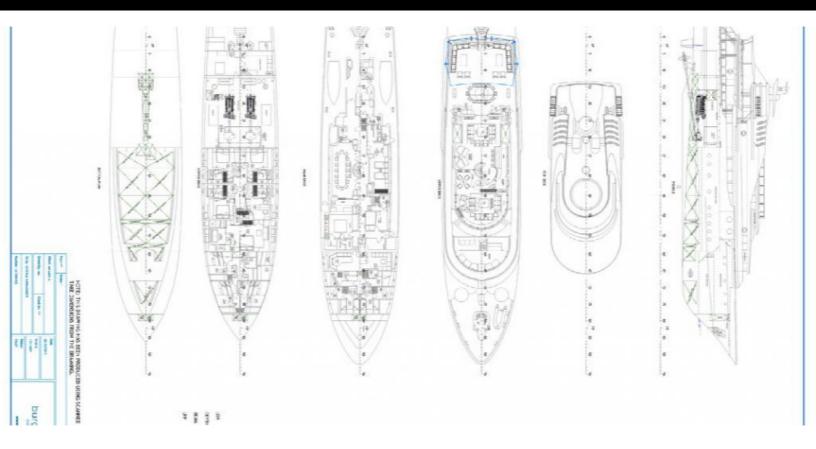

#### **SPECIFICATIONS**

 Builder
 Nishi Shipyard

 Built / Refits
 1986 / 2017

 Length
 181.1 ft / 55.2 m

 Beam
 38.7 ft / 11.8 m

 Draft
 12.6 ft / 3.8 m

 Gross Tonnage
 879

Naval Architect Exterior Stylist Interior Stylist Hull GRP
Classification ABS
Flag UK