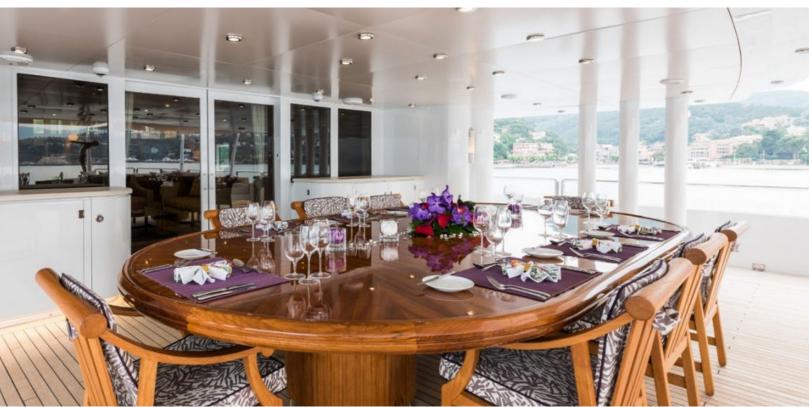

#### **ABOUT LADY A**

The LADY A yacht brochure reveals a vessel of distinction, where careful thought was placed into every detail on board. With an LOA of 181.1ft / 55.2m, The LADY A yacht accommodates 12 guests in 6 staterooms, which are each appointed with the best in comfort and entertainment. Explore this top of the line yacht, built by luxury yacht builder Nishi Shipyard, where meticulous work and creativity come together to create a floating sanctuary. Located in: Southern Europe, LADY A beckons all who seek the best in luxury travel.