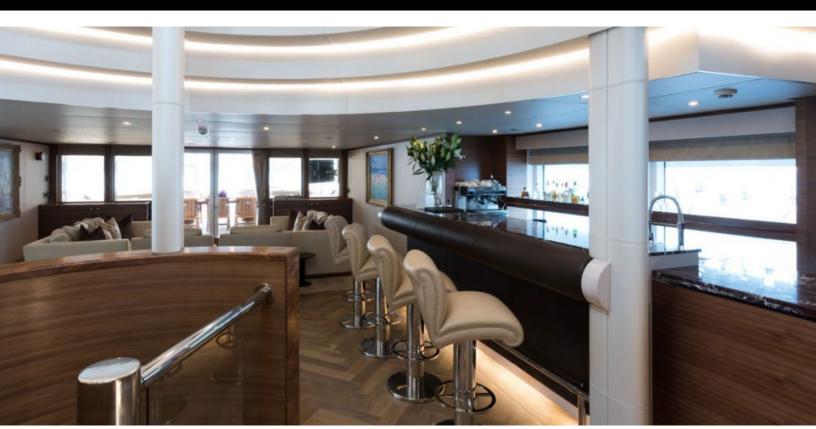

#### **ABOUT LADY A**

The LADY A yacht brochure reveals a vessel of distinction, where careful thought was placed into every detail on board. With an LOA of 181.1ft / 55.2m, The LADY A yacht accommodates 12 guests in 6 staterooms, which are each appointed with the best in comfort and entertainment. Explore this top of the line yacht, built by luxury yacht builder Nishi Shipyard, where meticulous work and creativity come together to create a floating sanctuary. Located in: Southern Europe, LADY A beckons all who seek the best in luxury travel.