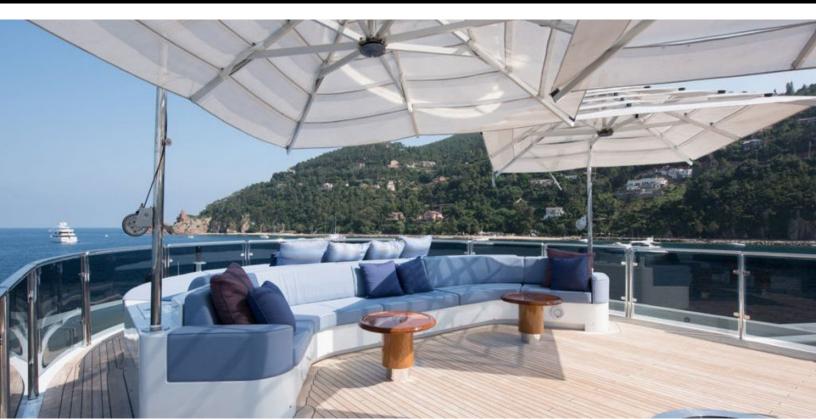

#### **ABOUT LADY A**

The LADY A yacht brochure reveals a vessel of distinction, where careful thought was placed into every detail on board. With an LOA of 181.1ft / 55.2m, The LADY A yacht accommodates 12 guests in 6 staterooms, which are each appointed with the best in comfort and entertainment. Explore this top of the line yacht, built by luxury yacht builder Nishi Shipyard, where meticulous work and creativity come together to create a floating sanctuary. Located in: Southern Europe, LADY A beckons all who seek the best in luxury travel.