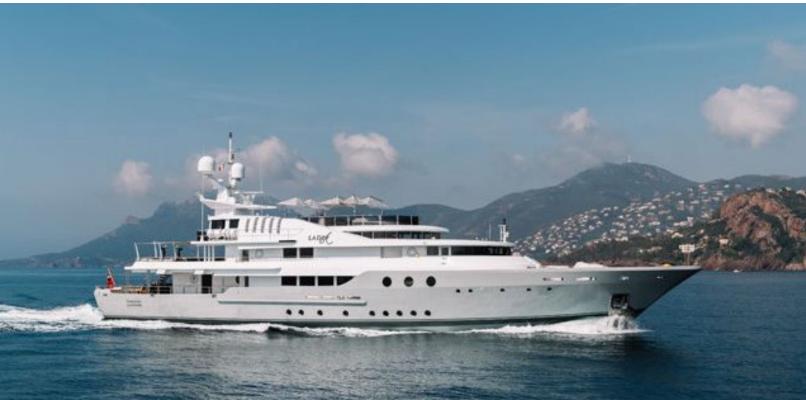

#### **ABOUT LADY A**

The LADY A yacht brochure reveals a vessel of distinction, where careful thought was placed into every detail on board. With an LOA of 181.1ft / 55.2m, The LADY A yacht accommodates 12 guests in 6 staterooms, which are each appointed with the best in comfort and entertainment. Explore this top of the line yacht, built by luxury yacht builder Nishi Shipyard, where meticulous work and creativity come together to create a floating sanctuary. Located in: Southern Europe, LADY A beckons all who seek the best in luxury travel.