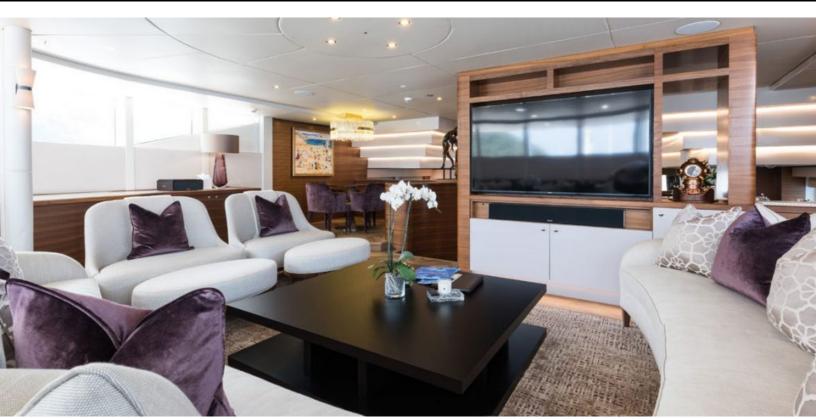

#### **ABOUT LADY A**

The LADY A yacht brochure reveals a vessel of distinction, where careful thought was placed into every detail on board. With an LOA of 181.1ft / 55.2m, The LADY A yacht accommodates 12 guests in 6 staterooms, which are each appointed with the best in comfort and entertainment. Explore this top of the line yacht, built by luxury yacht builder Nishi Shipyard, where meticulous work and creativity come together to create a floating sanctuary. Located in: Southern Europe, LADY A beckons all who seek the best in luxury travel.