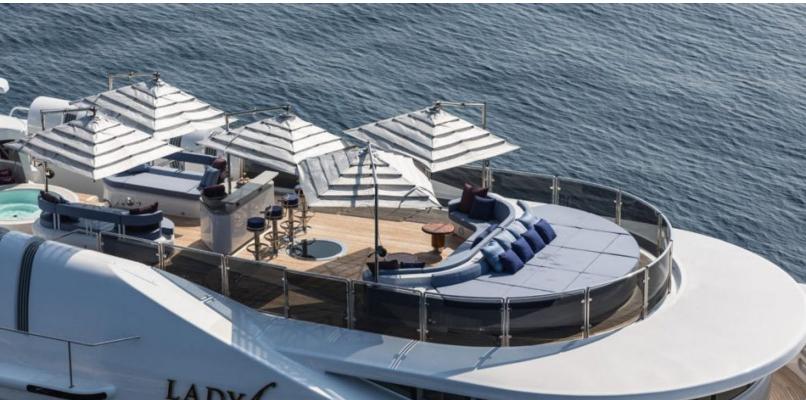

#### **ABOUT LADY A**

The LADY A yacht brochure reveals a vessel of distinction, where careful thought was placed into every detail on board. With an LOA of 181.1ft / 55.2m, The LADY A yacht accommodates 12 guests in 6 staterooms, which are each appointed with the best in comfort and entertainment. Explore this top of the line yacht, built by luxury yacht builder Nishi Shipyard, where meticulous work and creativity come together to create a floating sanctuary. Located in: Southern Europe, LADY A beckons all who seek the best in luxury travel.