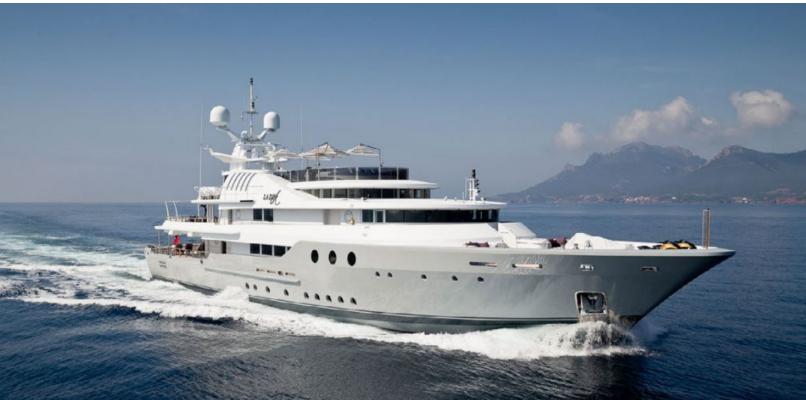

181.1 feet / 55.2 meters | Nishi Shipyard | 1986

12 GUESTS

**6 STATEROOMS** 

15 CREW

16 KNOTS

#### **ABOUT LADY A**

The LADY A yacht brochure reveals a vessel of distinction, where careful thought was placed into every detail on board. With an LOA of 181.1ft / 55.2m, The LADY A yacht accommodates 12 guests in 6 staterooms, which are each appointed with the best in comfort and entertainment. Explore this top of the line yacht, built by luxury yacht builder Nishi Shipyard, where meticulous work and creativity come together to create a floating sanctuary. Located in: Southern Europe, LADY A beckons all who seek the best in luxury travel.