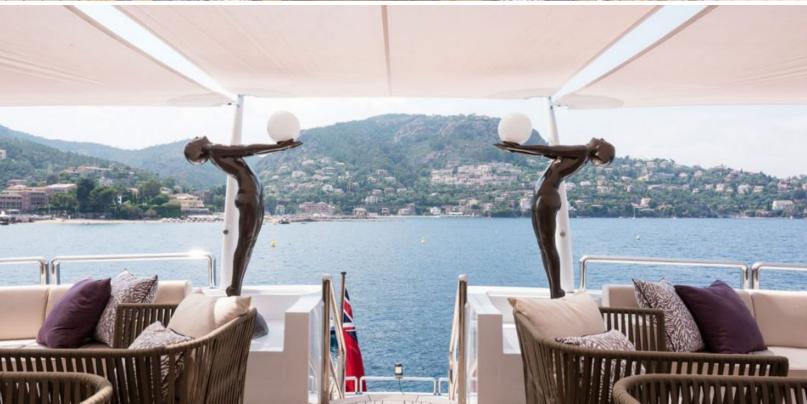

#### **ABOUT LADY A**

The LADY A yacht brochure reveals a vessel of distinction, where careful thought was placed into every detail on board. With an LOA of 181.1ft / 55.2m, The LADY A yacht accommodates 12 guests in 6 staterooms, which are each appointed with the best in comfort and entertainment. Explore this top of the line yacht, built by luxury yacht builder Nishi Shipyard, where meticulous work and creativity come together to create a floating sanctuary. Located in: Southern Europe, LADY A beckons all who seek the best in luxury travel.