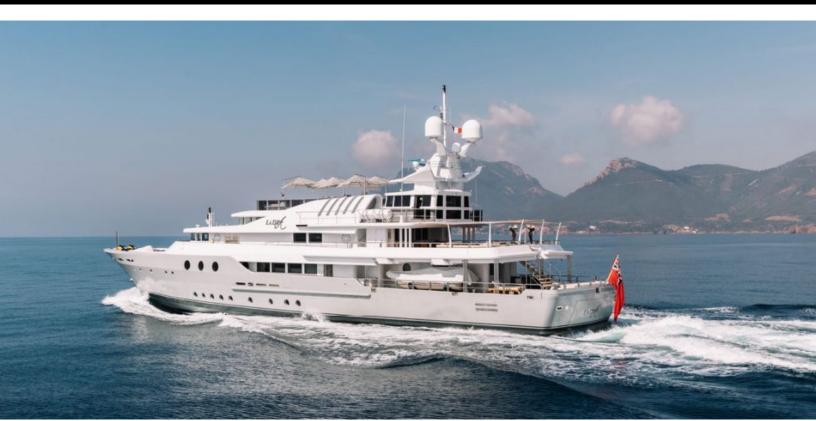

181.1 feet / 55.2 meters | Nishi Shipyard | 1986

12 GUESTS

**6 STATEROOMS** 

15 CREW

16 KNOTS

#### **ABOUT LADY A**

The LADY A yacht brochure reveals a vessel of distinction, where careful thought was placed into every detail on board. With an LOA of 181.1ft / 55.2m, The LADY A yacht accommodates 12 guests in 6 staterooms, which are each appointed with the best in comfort and entertainment. Explore this top of the line yacht, built by luxury yacht builder Nishi Shipyard, where meticulous work and creativity come together to create a floating sanctuary. Located in: Southern Europe, LADY A beckons all who seek the best in luxury travel.