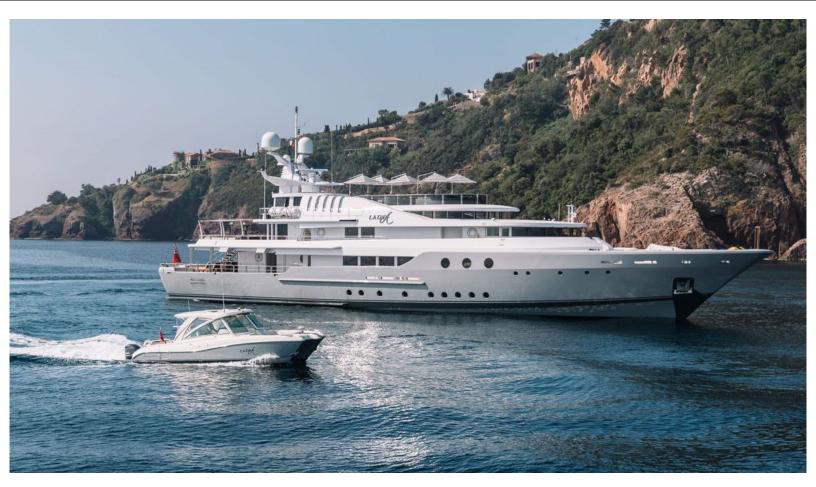

181.1 feet / 55.2 meters | Nishi Shipyard | 1986

12 GUESTS

**6 STATEROOMS** 

15 CREW

16 KNOTS

#### **ABOUT LADY A**

The LADY A yacht brochure reveals a vessel of distinction, where careful thought was placed into every detail on board. With an LOA of 181.1ft / 55.2m, The LADY A yacht accommodates 12 guests in 6 staterooms, which are each appointed with the best in comfort and entertainment. Explore this top of the line yacht, built by luxury yacht builder Nishi Shipyard, where meticulous work and creativity come together to create a floating sanctuary. Located in: Southern Europe, LADY A beckons all who seek the best in luxury travel.