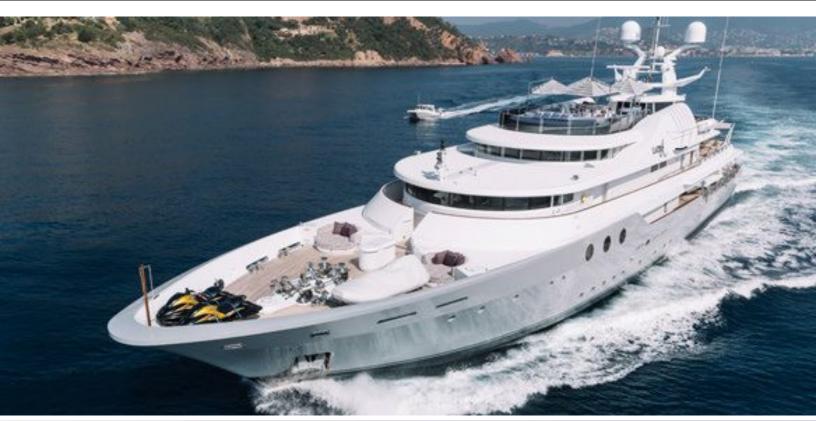

181.1 feet / 55.2 meters | Nishi Shipyard | 1986

12 GUESTS

**6 STATEROOMS** 

15 CREW

16 KNOTS

#### **ABOUT LADY A**

The LADY A yacht brochure reveals a vessel of distinction, where careful thought was placed into every detail on board. With an LOA of 181.1ft / 55.2m, The LADY A yacht accommodates 12 guests in 6 staterooms, which are each appointed with the best in comfort and entertainment. Explore this top of the line yacht, built by luxury yacht builder Nishi Shipyard, where meticulous work and creativity come together to create a floating sanctuary. Located in: Southern Europe, LADY A beckons all who seek the best in luxury travel.