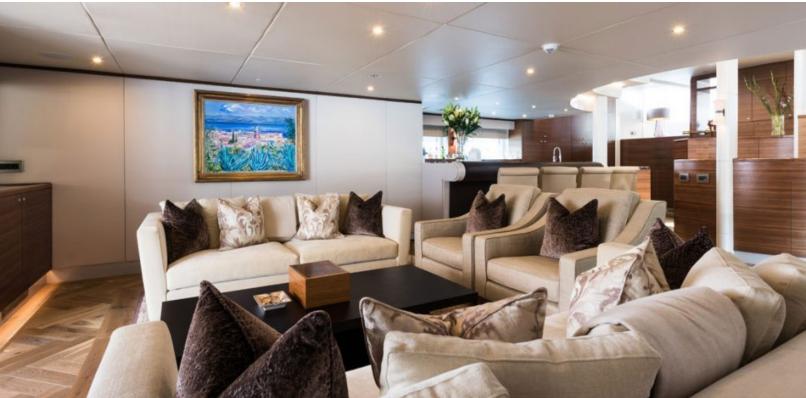

#### **ABOUT LADY A**

The LADY A yacht brochure reveals a vessel of distinction, where careful thought was placed into every detail on board. With an LOA of 181.1ft / 55.2m, The LADY A yacht accommodates 12 guests in 6 staterooms, which are each appointed with the best in comfort and entertainment. Explore this top of the line yacht, built by luxury yacht builder Nishi Shipyard, where meticulous work and creativity come together to create a floating sanctuary. Located in: Southern Europe, LADY A beckons all who seek the best in luxury travel.