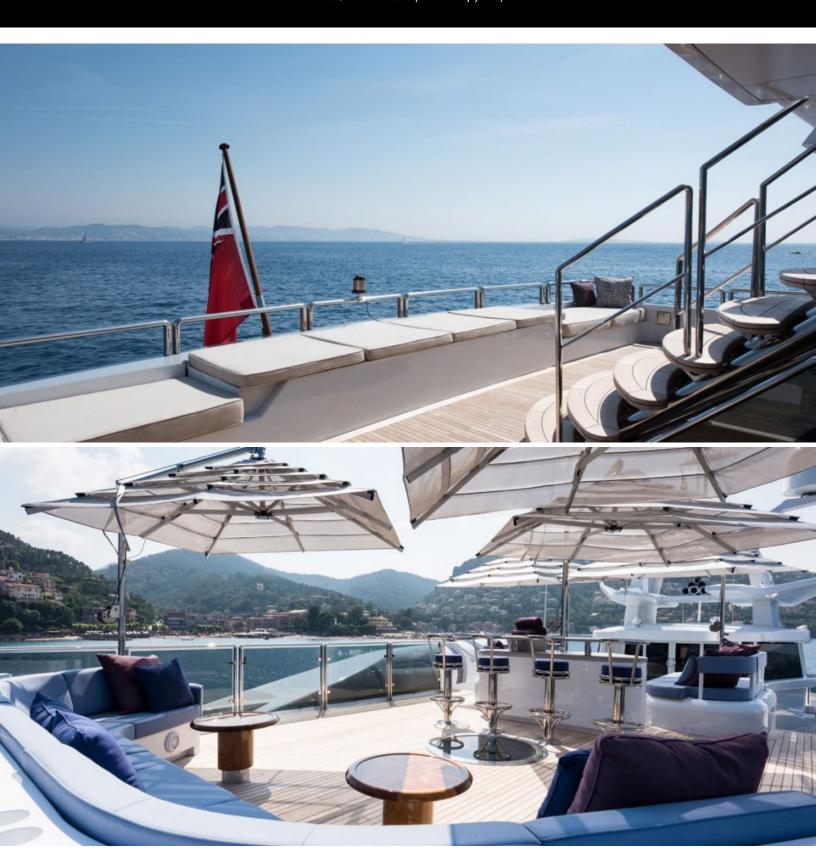

#### **ABOUT LADY A**

The LADY A yacht brochure reveals a vessel of distinction, where careful thought was placed into every detail on board. With an LOA of 181.1ft / 55.2m, The LADY A yacht accommodates 12 guests in 6 staterooms, which are each appointed with the best in comfort and entertainment. Explore this top of the line yacht, built by luxury yacht builder Nishi Shipyard, where meticulous work and creativity come together to create a floating sanctuary. Located in: Southern Europe, LADY A beckons all who seek the best in luxury travel.