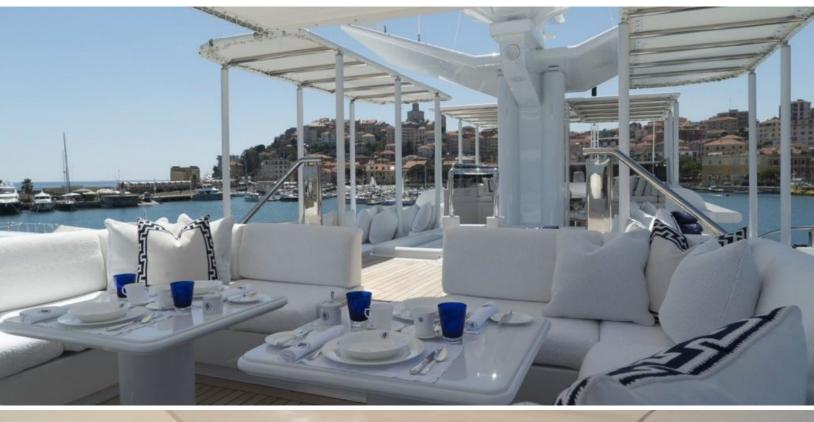

### ABOUT OCEANA

The OCEANA yacht brochure reveals a vessel of distinction, where careful thought was placed into every detail on board. With an LOA of 180.4ft / 55m, the interior design is by Jon Bannenberg, with exterior styling by Jon Bannenberg. The OCEANA yacht accommodates 13 guests in 5 staterooms, which are each appointed with the best in comfort and entertainment. Explore this top of the line yacht, built by luxury yacht builder Oceanfast, where meticulous work and creativity come together to create a floating sanctuary. Located in: Update Coming Soon, OCEANA beckons all who seek the best in luxury travel.