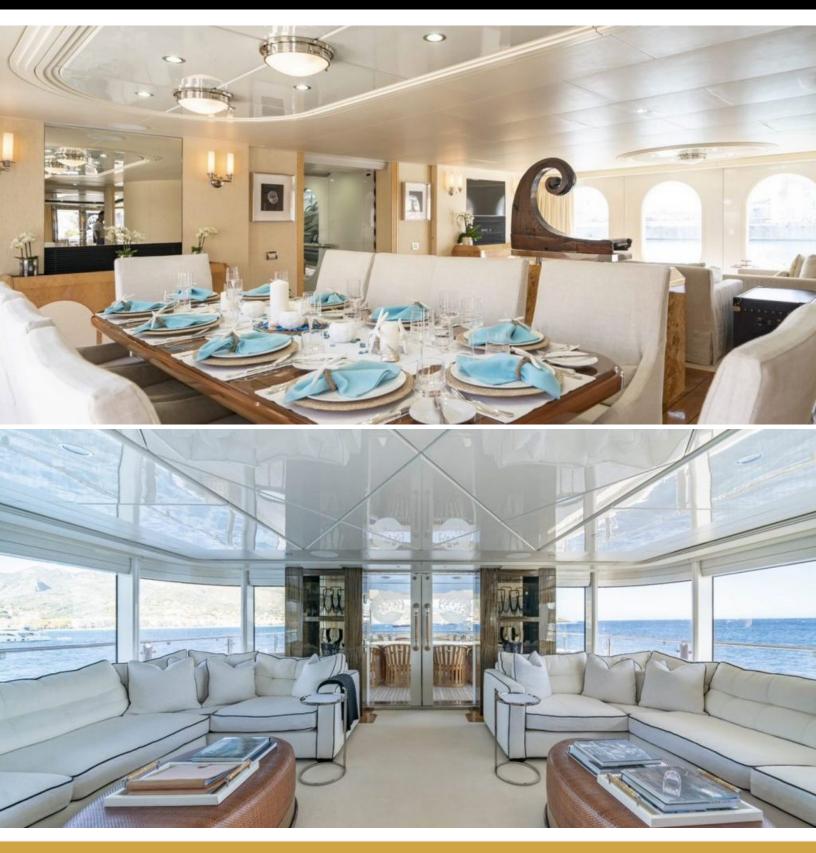

### ABOUT OCEANA

The OCEANA yacht brochure reveals a vessel of distinction, where careful thought was placed into every detail on board. With an LOA of 180.4ft / 55m, the interior design is by Jon Bannenberg, with exterior styling by Jon Bannenberg. The OCEANA yacht accommodates 13 guests in 5 staterooms, which are each appointed with the best in comfort and entertainment. Explore this top of the line yacht, built by luxury yacht builder Oceanfast, where meticulous work and creativity come together to create a floating sanctuary. Located in: Update Coming Soon, OCEANA beckons all who seek the best in luxury travel.