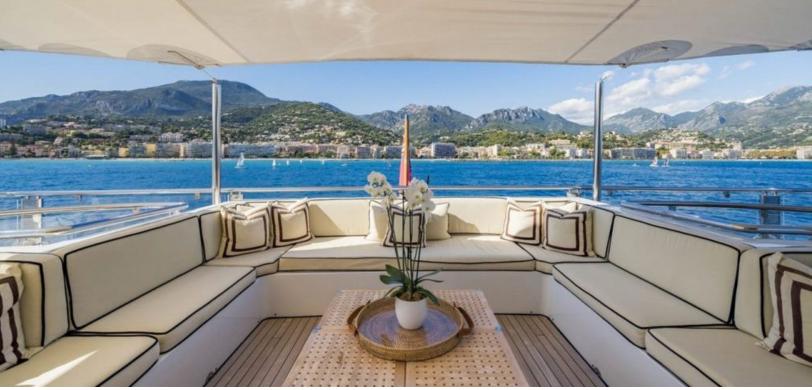

### ABOUT OCEANA

The OCEANA yacht brochure reveals a vessel of distinction, where careful thought was placed into every detail on board. With an LOA of 180.4ft / 55m, the interior design is by Jon Bannenberg, with exterior styling by Jon Bannenberg. The OCEANA yacht accommodates 13 guests in 5 staterooms, which are each appointed with the best in comfort and entertainment. Explore this top of the line yacht, built by luxury yacht builder Oceanfast, where meticulous work and creativity come together to create a floating sanctuary. Located in: Update Coming Soon, OCEANA beckons all who seek the best in luxury travel.