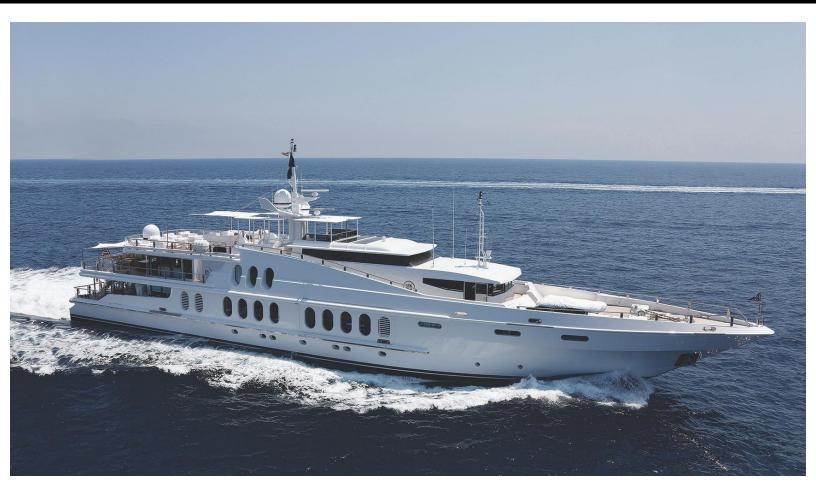

180.4 feet / 55 meters | Oceanfast | 1991

### ABOUT OCEANA

The OCEANA yacht brochure reveals a vessel of distinction, where careful thought was placed into every detail on board. With an LOA of 180.4ft / 55m, the interior design is by Jon Bannenberg, with exterior styling by Jon Bannenberg. The OCEANA yacht accommodates 13 guests in 5 staterooms, which are each appointed with the best in comfort and entertainment. Explore this top of the line yacht, built by luxury yacht builder Oceanfast, where meticulous work and creativity come together to create a floating sanctuary. Located in: Update Coming Soon, OCEANA beckons all who seek the best in luxury travel.