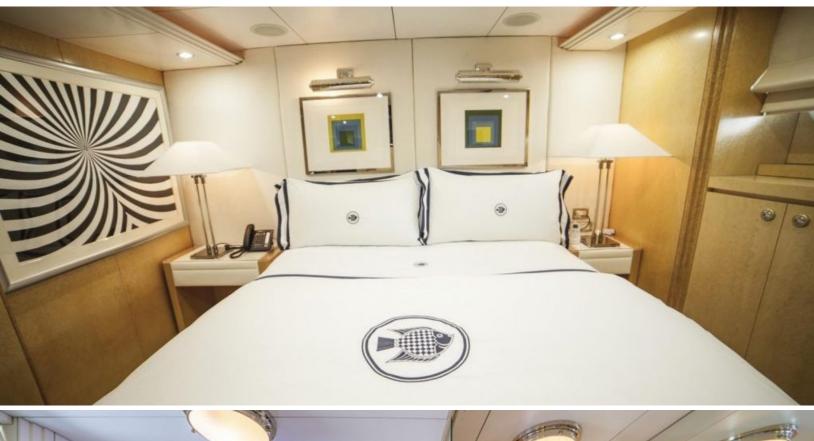

### ABOUT OCEANA

The OCEANA yacht brochure reveals a vessel of distinction, where careful thought was placed into every detail on board. With an LOA of 180.4ft / 55m, the interior design is by Jon Bannenberg, with exterior styling by Jon Bannenberg. The OCEANA yacht accommodates 13 guests in 5 staterooms, which are each appointed with the best in comfort and entertainment. Explore this top of the line yacht, built by luxury yacht builder Oceanfast, where meticulous work and creativity come together to create a floating sanctuary. Located in: Update Coming Soon, OCEANA beckons all who seek the best in luxury travel.