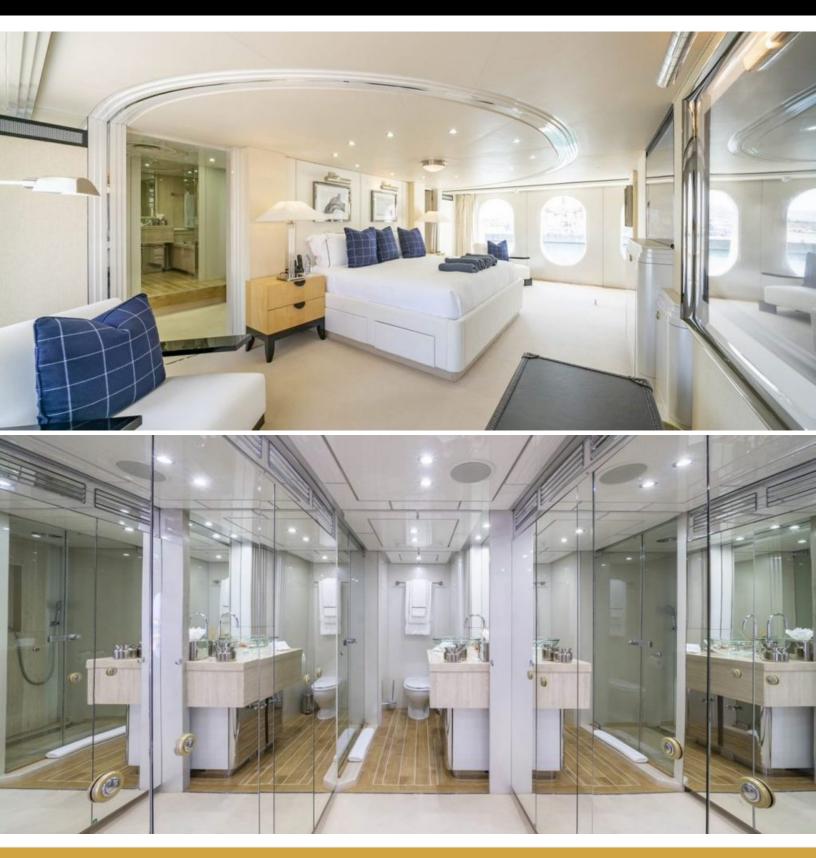

### ABOUT OCEANA

The OCEANA yacht brochure reveals a vessel of distinction, where careful thought was placed into every detail on board. With an LOA of 180.4ft / 55m, the interior design is by Jon Bannenberg, with exterior styling by Jon Bannenberg. The OCEANA yacht accommodates 13 guests in 5 staterooms, which are each appointed with the best in comfort and entertainment. Explore this top of the line yacht, built by luxury yacht builder Oceanfast, where meticulous work and creativity come together to create a floating sanctuary. Located in: Update Coming Soon, OCEANA beckons all who seek the best in luxury travel.