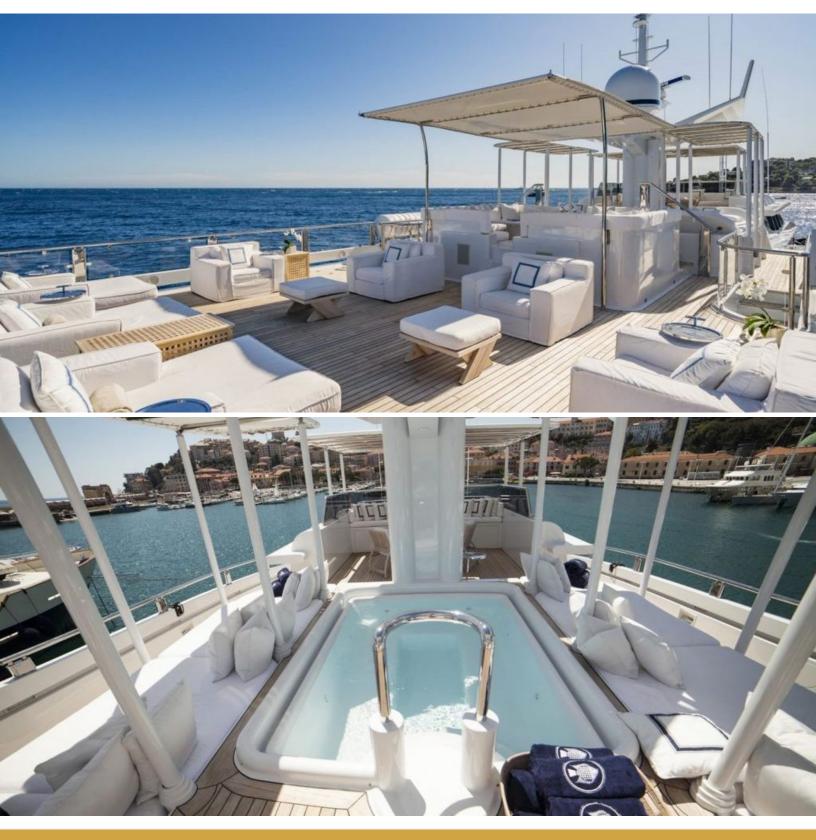

### ABOUT OCEANA

The OCEANA yacht brochure reveals a vessel of distinction, where careful thought was placed into every detail on board. With an LOA of 180.4ft / 55m, the interior design is by Jon Bannenberg, with exterior styling by Jon Bannenberg. The OCEANA yacht accommodates 13 guests in 5 staterooms, which are each appointed with the best in comfort and entertainment. Explore this top of the line yacht, built by luxury yacht builder Oceanfast, where meticulous work and creativity come together to create a floating sanctuary. Located in: Update Coming Soon, OCEANA beckons all who seek the best in luxury travel.