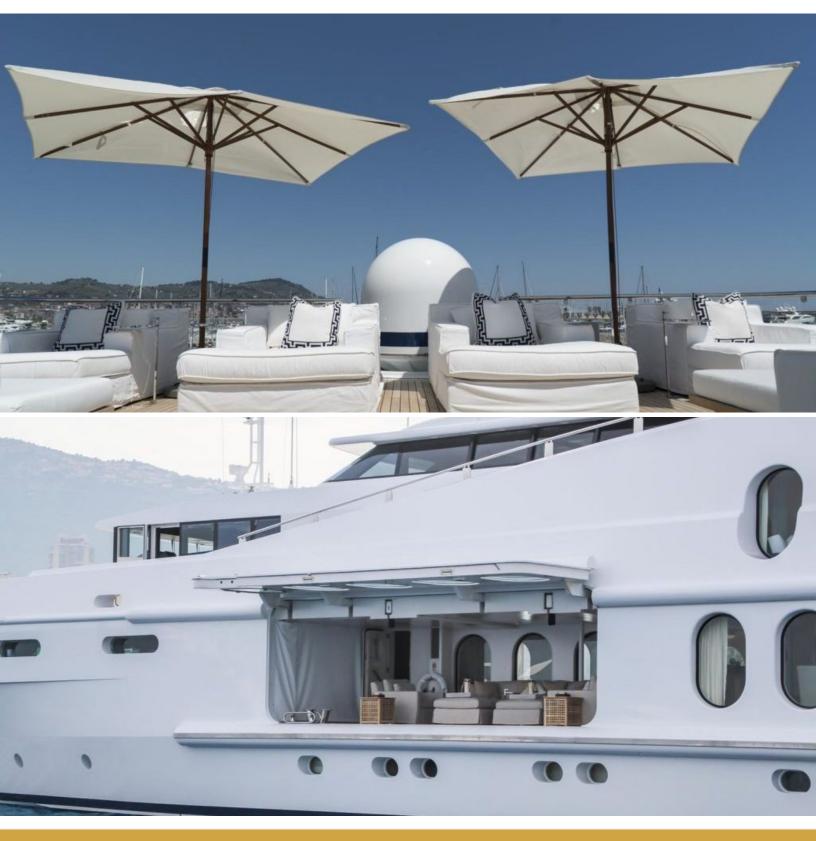

### ABOUT OCEANA

The OCEANA yacht brochure reveals a vessel of distinction, where careful thought was placed into every detail on board. With an LOA of 180.4ft / 55m, the interior design is by Jon Bannenberg, with exterior styling by Jon Bannenberg. The OCEANA yacht accommodates 13 guests in 5 staterooms, which are each appointed with the best in comfort and entertainment. Explore this top of the line yacht, built by luxury yacht builder Oceanfast, where meticulous work and creativity come together to create a floating sanctuary. Located in: Update Coming Soon, OCEANA beckons all who seek the best in luxury travel.