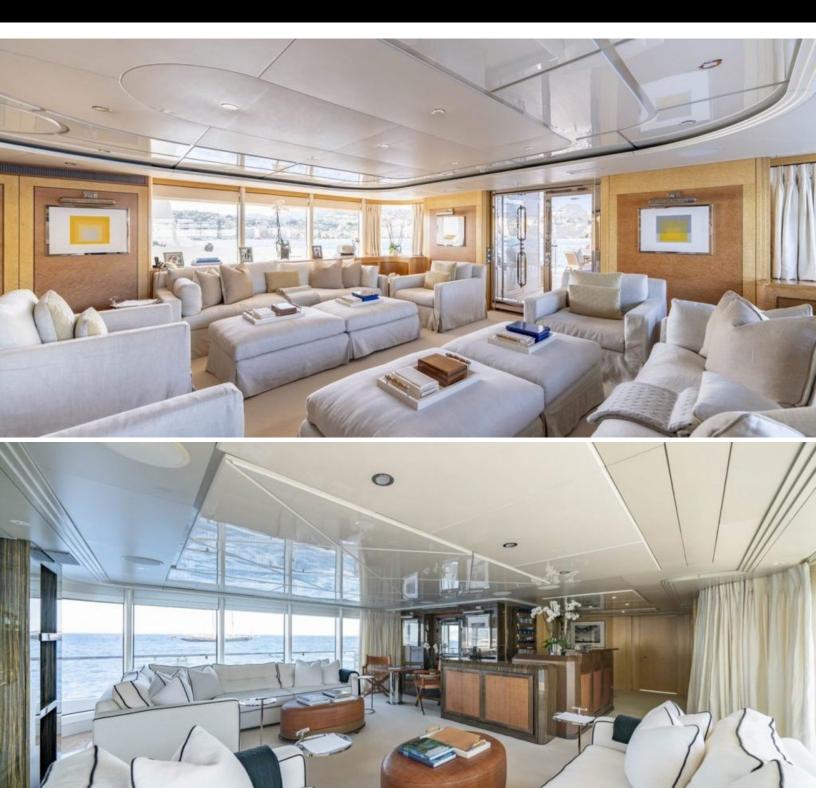

### ABOUT OCEANA

The OCEANA yacht brochure reveals a vessel of distinction, where careful thought was placed into every detail on board. With an LOA of 180.4ft / 55m, the interior design is by Jon Bannenberg, with exterior styling by Jon Bannenberg. The OCEANA yacht accommodates 13 guests in 5 staterooms, which are each appointed with the best in comfort and entertainment. Explore this top of the line yacht, built by luxury yacht builder Oceanfast, where meticulous work and creativity come together to create a floating sanctuary. Located in: Update Coming Soon, OCEANA beckons all who seek the best in luxury travel.