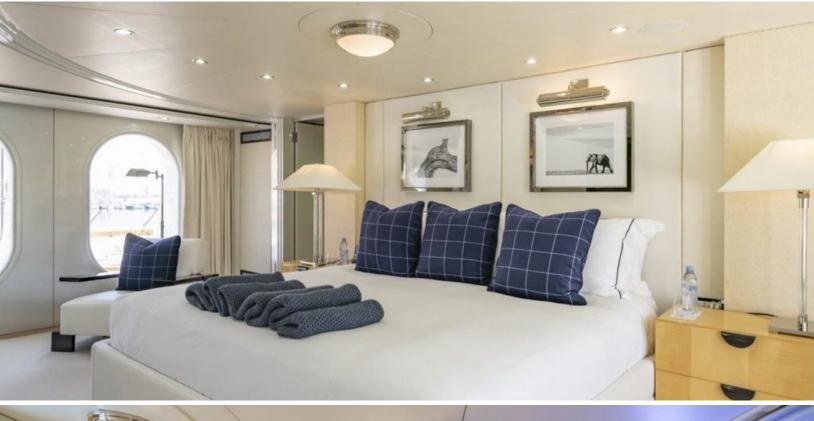

### ABOUT OCEANA

The OCEANA yacht brochure reveals a vessel of distinction, where careful thought was placed into every detail on board. With an LOA of 180.4ft / 55m, the interior design is by Jon Bannenberg, with exterior styling by Jon Bannenberg. The OCEANA yacht accommodates 13 guests in 5 staterooms, which are each appointed with the best in comfort and entertainment. Explore this top of the line yacht, built by luxury yacht builder Oceanfast, where meticulous work and creativity come together to create a floating sanctuary. Located in: Update Coming Soon, OCEANA beckons all who seek the best in luxury travel.