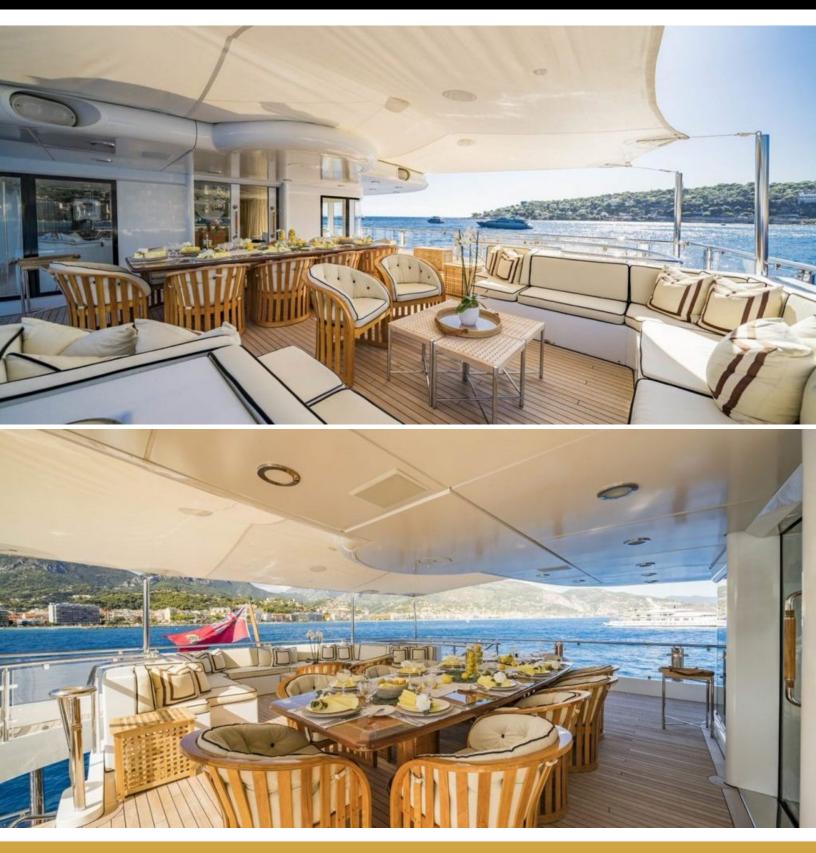

### ABOUT OCEANA

The OCEANA yacht brochure reveals a vessel of distinction, where careful thought was placed into every detail on board. With an LOA of 180.4ft / 55m, the interior design is by Jon Bannenberg, with exterior styling by Jon Bannenberg. The OCEANA yacht accommodates 13 guests in 5 staterooms, which are each appointed with the best in comfort and entertainment. Explore this top of the line yacht, built by luxury yacht builder Oceanfast, where meticulous work and creativity come together to create a floating sanctuary. Located in: Update Coming Soon, OCEANA beckons all who seek the best in luxury travel.