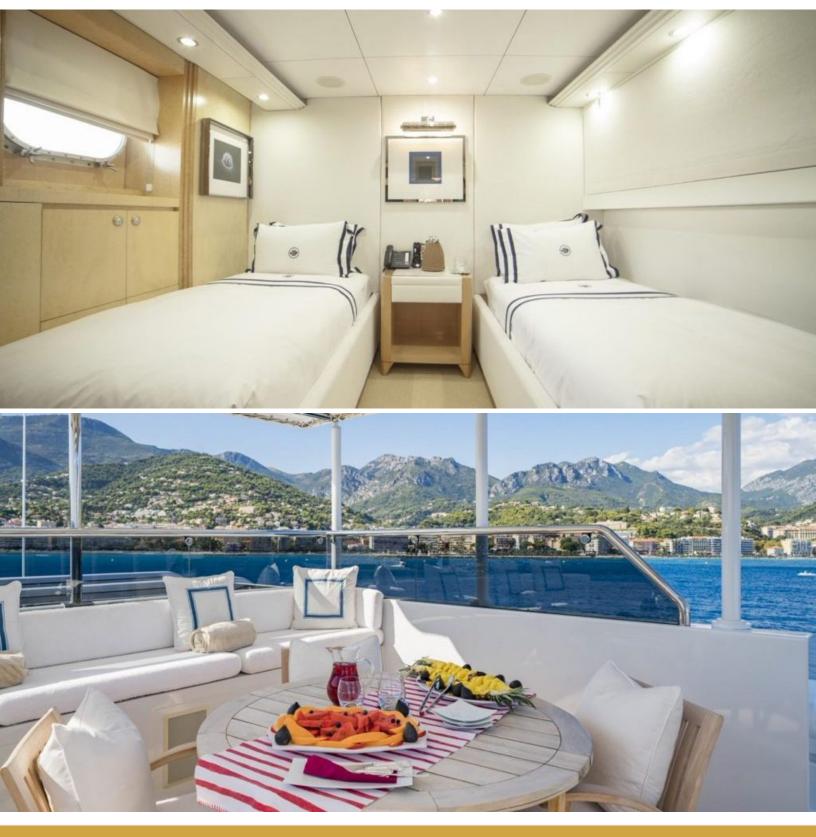

### ABOUT OCEANA

The OCEANA yacht brochure reveals a vessel of distinction, where careful thought was placed into every detail on board. With an LOA of 180.4ft / 55m, the interior design is by Jon Bannenberg, with exterior styling by Jon Bannenberg. The OCEANA yacht accommodates 13 guests in 5 staterooms, which are each appointed with the best in comfort and entertainment. Explore this top of the line yacht, built by luxury yacht builder Oceanfast, where meticulous work and creativity come together to create a floating sanctuary. Located in: Update Coming Soon, OCEANA beckons all who seek the best in luxury travel.