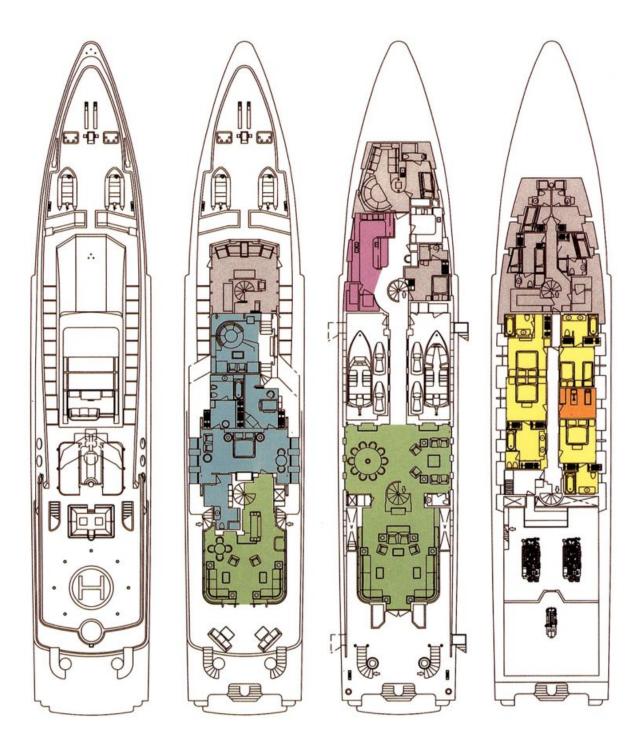

### ABOUT OCEANA

The OCEANA yacht brochure reveals a vessel of distinction, where careful thought was placed into every detail on board. With an LOA of 180.4ft / 55m, the interior design is by Jon Bannenberg, with exterior styling by Jon Bannenberg. The OCEANA yacht accommodates 13 guests in 5 staterooms, which are each appointed with the best in comfort and entertainment. Explore this top of the line yacht, built by luxury yacht builder Oceanfast, where meticulous work and creativity come together to create a floating sanctuary. Located in: Update Coming Soon, OCEANA beckons all who seek the best in luxury travel.

#### **SPECIFICATIONS**

Builder Built / Refits Length Beam Draft Gross Tonnage Naval Architect Exterior Stylist Interior Stylist Hull Classification Flag

Oceanfast 1991 180.4 ft / 55 m 29.5 ft / 9 m 5.9 ft / 1.8 m 578 Phil Curran Jon Bannenberg Jon Bannenberg Aluminum DNV, MCA Compliant Cayman Islands