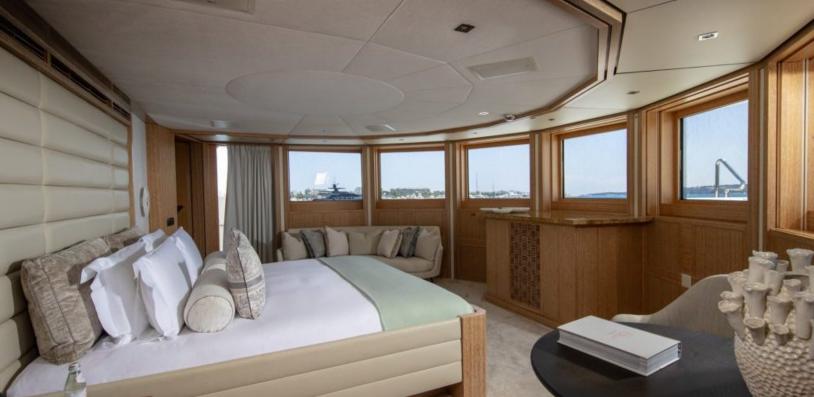

# ABOUT FRIENDSHIP

The FRIENDSHIP yacht brochure reveals a vessel of distinction, where careful thought was placed into every detail on board. With an LOA of 173.2ft / 52.8m, the interior design is by J.P. Fantini Design, with exterior styling by The "A" Group. The FRIENDSHIP yacht accommodates 12 guests in 6 staterooms, which are each appointed with the best in comfort and entertainment. Explore this top of the line yacht, built by luxury yacht builder Oceanco, where meticulous work and creativity come together to create a floating sanctuary. Located in: Western Mediterranean, FRIENDSHIP beckons all who seek the best in luxury travel.