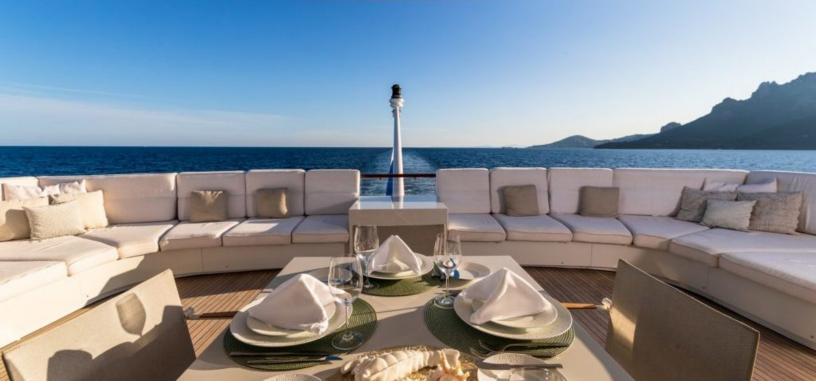

# ABOUT FRIENDSHIP

The FRIENDSHIP yacht brochure reveals a vessel of distinction, where careful thought was placed into every detail on board. With an LOA of 173.2ft / 52.8m, the interior design is by J.P. Fantini Design, with exterior styling by The "A" Group. The FRIENDSHIP yacht accommodates 12 guests in 6 staterooms, which are each appointed with the best in comfort and entertainment. Explore this top of the line yacht, built by luxury yacht builder Oceanco, where meticulous work and creativity come together to create a floating sanctuary. Located in: Western Mediterranean, FRIENDSHIP beckons all who seek the best in luxury travel.