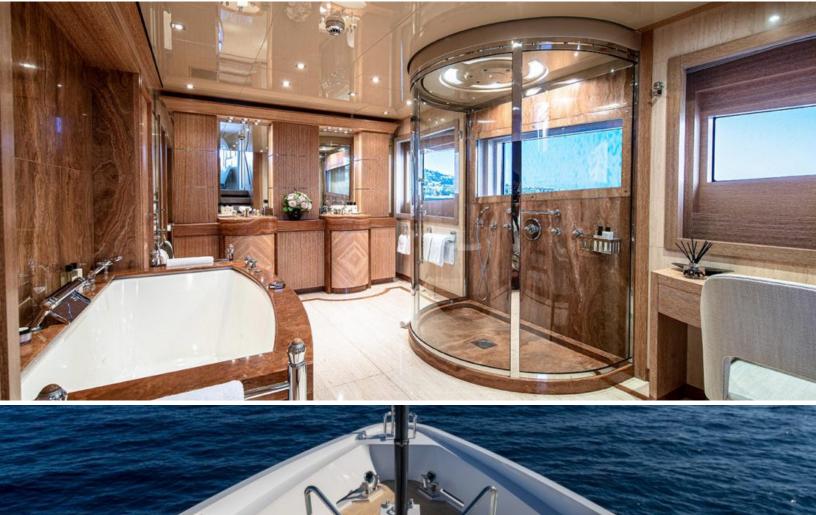

# ABOUT FRIENDSHIP

The FRIENDSHIP yacht brochure reveals a vessel of distinction, where careful thought was placed into every detail on board. With an LOA of 173.2ft / 52.8m, the interior design is by J.P. Fantini Design, with exterior styling by The "A" Group. The FRIENDSHIP yacht accommodates 12 guests in 6 staterooms, which are each appointed with the best in comfort and entertainment. Explore this top of the line yacht, built by luxury yacht builder Oceanco, where meticulous work and creativity come together to create a floating sanctuary. Located in: Western Mediterranean, FRIENDSHIP beckons all who seek the best in luxury travel.