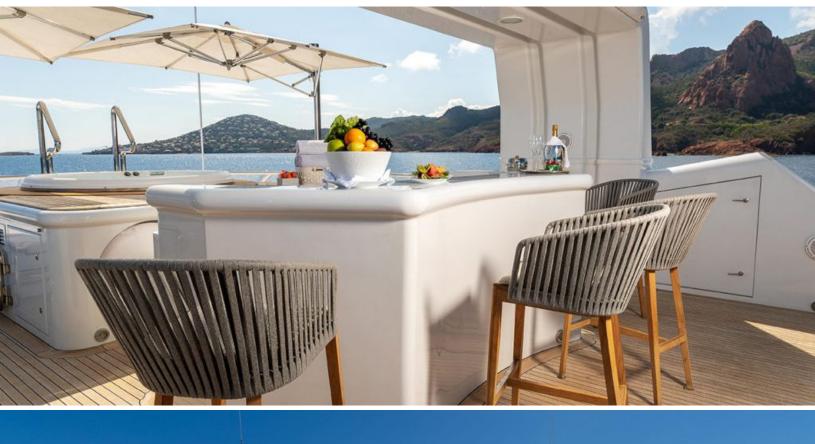

# ABOUT FRIENDSHIP

The FRIENDSHIP yacht brochure reveals a vessel of distinction, where careful thought was placed into every detail on board. With an LOA of 173.2ft / 52.8m, the interior design is by J.P. Fantini Design, with exterior styling by The "A" Group. The FRIENDSHIP yacht accommodates 12 guests in 6 staterooms, which are each appointed with the best in comfort and entertainment. Explore this top of the line yacht, built by luxury yacht builder Oceanco, where meticulous work and creativity come together to create a floating sanctuary. Located in: Western Mediterranean, FRIENDSHIP beckons all who seek the best in luxury travel.