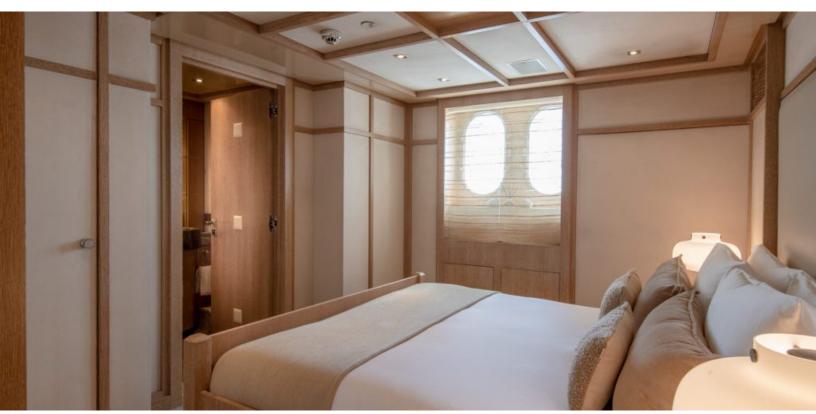

# ABOUT FRIENDSHIP

The FRIENDSHIP yacht brochure reveals a vessel of distinction, where careful thought was placed into every detail on board. With an LOA of 173.2ft / 52.8m, the interior design is by J.P. Fantini Design, with exterior styling by The "A" Group. The FRIENDSHIP yacht accommodates 12 guests in 6 staterooms, which are each appointed with the best in comfort and entertainment. Explore this top of the line yacht, built by luxury yacht builder Oceanco, where meticulous work and creativity come together to create a floating sanctuary. Located in: Western Mediterranean, FRIENDSHIP beckons all who seek the best in luxury travel.