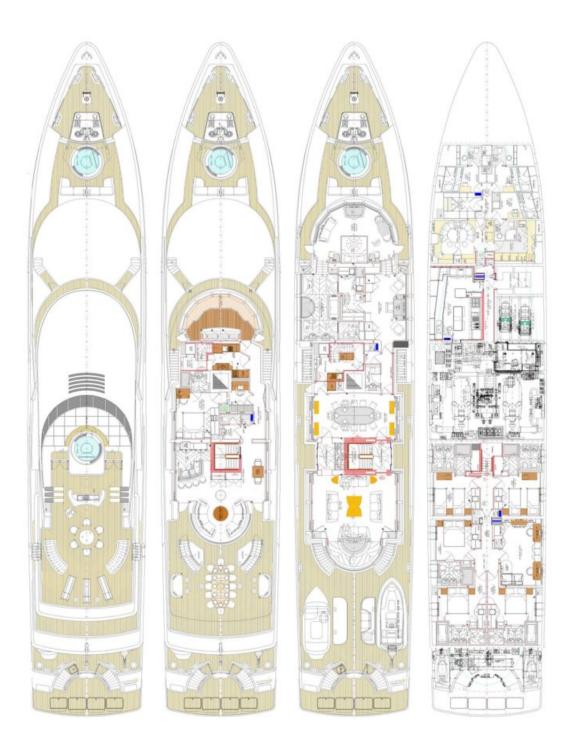

# ABOUT FRIENDSHIP

The FRIENDSHIP yacht brochure reveals a vessel of distinction, where careful thought was placed into every detail on board. With an LOA of 173.2ft / 52.8m, the interior design is by J.P. Fantini Design, with exterior styling by The "A" Group. The FRIENDSHIP yacht accommodates 12 guests in 6 staterooms, which are each appointed with the best in comfort and entertainment. Explore this top of the line yacht, built by luxury yacht builder Oceanco, where meticulous work and creativity come together to create a floating sanctuary. Located in: Western Mediterranean, FRIENDSHIP beckons all who seek the best in luxury travel.

# **SPECIFICATIONS**

Builder Built / Refits Length Beam Draft Gross Tonnage Naval Architect Exterior Stylist Interior Stylist Hull Classification Flag

Oceanco 2000 173.2 ft / 52.8 m 31 ft / 9.5 m 12.5 ft / 3.8 m 643 Richard Hein The "A" Group J.P. Fantini Design Steel Lloyd's, MCA Compliant Netherlands