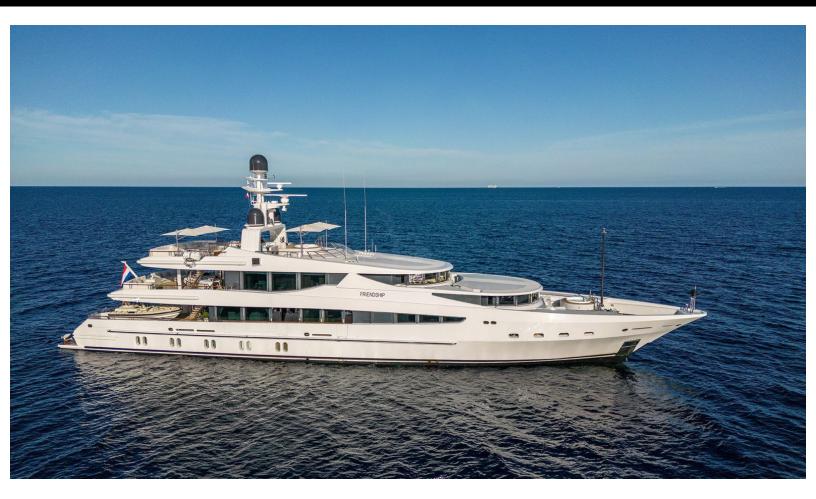

173.2 feet / 52.8 meters | Oceanco | 2000

# ABOUT FRIENDSHIP

The FRIENDSHIP yacht brochure reveals a vessel of distinction, where careful thought was placed into every detail on board. With an LOA of 173.2ft / 52.8m, the interior design is by J.P. Fantini Design, with exterior styling by The "A" Group. The FRIENDSHIP yacht accommodates 12 guests in 6 staterooms, which are each appointed with the best in comfort and entertainment. Explore this top of the line yacht, built by luxury yacht builder Oceanco, where meticulous work and creativity come together to create a floating sanctuary. Located in: Western Mediterranean, FRIENDSHIP beckons all who seek the best in luxury travel.