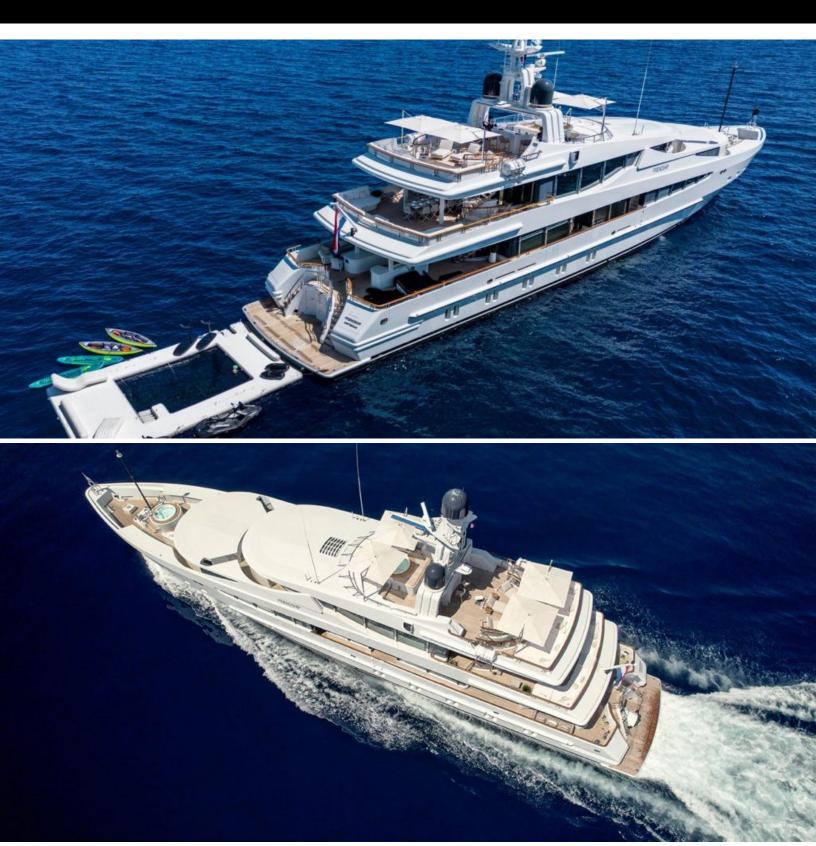

173.2 feet / 52.8 meters | Oceanco | 2000

# ABOUT FRIENDSHIP

The FRIENDSHIP yacht brochure reveals a vessel of distinction, where careful thought was placed into every detail on board. With an LOA of 173.2ft / 52.8m, the interior design is by J.P. Fantini Design, with exterior styling by The "A" Group. The FRIENDSHIP yacht accommodates 12 guests in 6 staterooms, which are each appointed with the best in comfort and entertainment. Explore this top of the line yacht, built by luxury yacht builder Oceanco, where meticulous work and creativity come together to create a floating sanctuary. Located in: Western Mediterranean, FRIENDSHIP beckons all who seek the best in luxury travel.

# **SPECIFICATIONS**

Builder Built / Refits Length Beam Draft Gross Tonnage Naval Architect Exterior Stylist Interior Stylist Hull Classification Flag

Oceanco 2000 173.2 ft / 52.8 m 31 ft / 9.5 m 12.5 ft / 3.8 m 643 Richard Hein The "A" Group J.P. Fantini Design Steel Lloyd's, MCA Compliant Netherlands