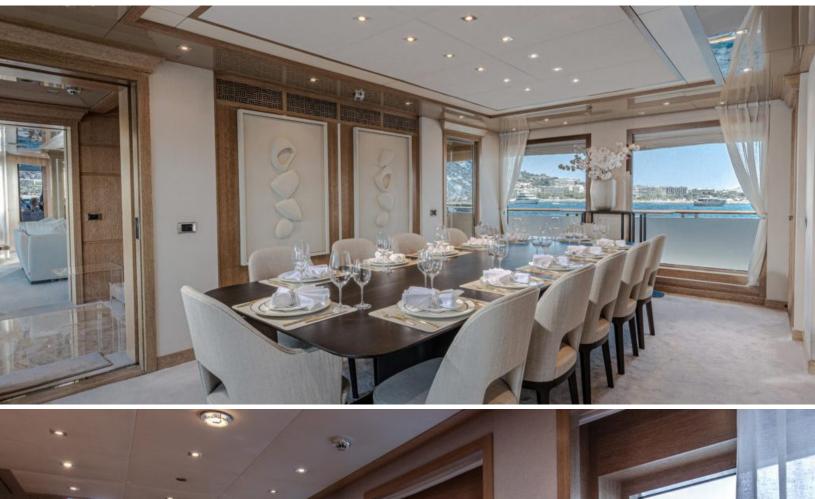

# ABOUT FRIENDSHIP

The FRIENDSHIP yacht brochure reveals a vessel of distinction, where careful thought was placed into every detail on board. With an LOA of 173.2ft / 52.8m, the interior design is by J.P. Fantini Design, with exterior styling by The "A" Group. The FRIENDSHIP yacht accommodates 12 guests in 6 staterooms, which are each appointed with the best in comfort and entertainment. Explore this top of the line yacht, built by luxury yacht builder Oceanco, where meticulous work and creativity come together to create a floating sanctuary. Located in: Western Mediterranean, FRIENDSHIP beckons all who seek the best in luxury travel.