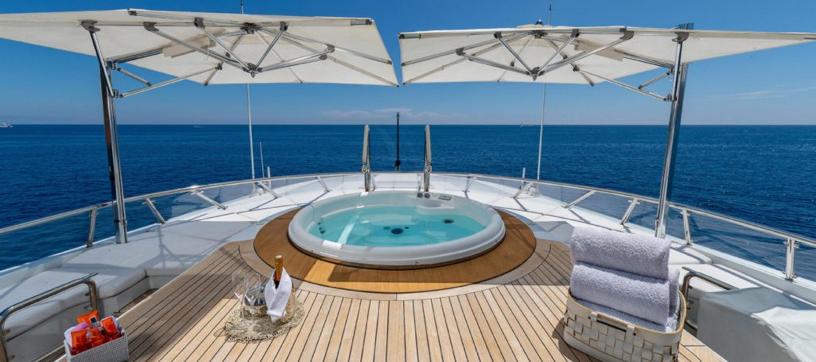

# ABOUT FRIENDSHIP

The FRIENDSHIP yacht brochure reveals a vessel of distinction, where careful thought was placed into every detail on board. With an LOA of 173.2ft / 52.8m, the interior design is by J.P. Fantini Design, with exterior styling by The "A" Group. The FRIENDSHIP yacht accommodates 12 guests in 6 staterooms, which are each appointed with the best in comfort and entertainment. Explore this top of the line yacht, built by luxury yacht builder Oceanco, where meticulous work and creativity come together to create a floating sanctuary. Located in: Western Mediterranean, FRIENDSHIP beckons all who seek the best in luxury travel.