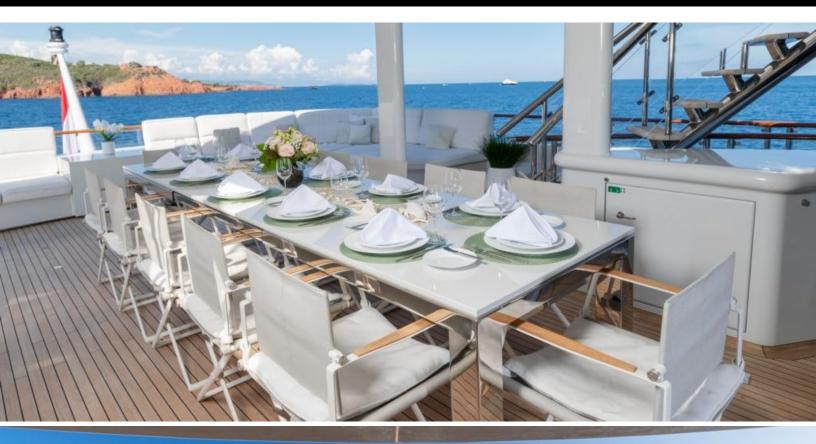

# ABOUT FRIENDSHIP

The FRIENDSHIP yacht brochure reveals a vessel of distinction, where careful thought was placed into every detail on board. With an LOA of 173.2ft / 52.8m, the interior design is by J.P. Fantini Design, with exterior styling by The "A" Group. The FRIENDSHIP yacht accommodates 12 guests in 6 staterooms, which are each appointed with the best in comfort and entertainment. Explore this top of the line yacht, built by luxury yacht builder Oceanco, where meticulous work and creativity come together to create a floating sanctuary. Located in: Western Mediterranean, FRIENDSHIP beckons all who seek the best in luxury travel.