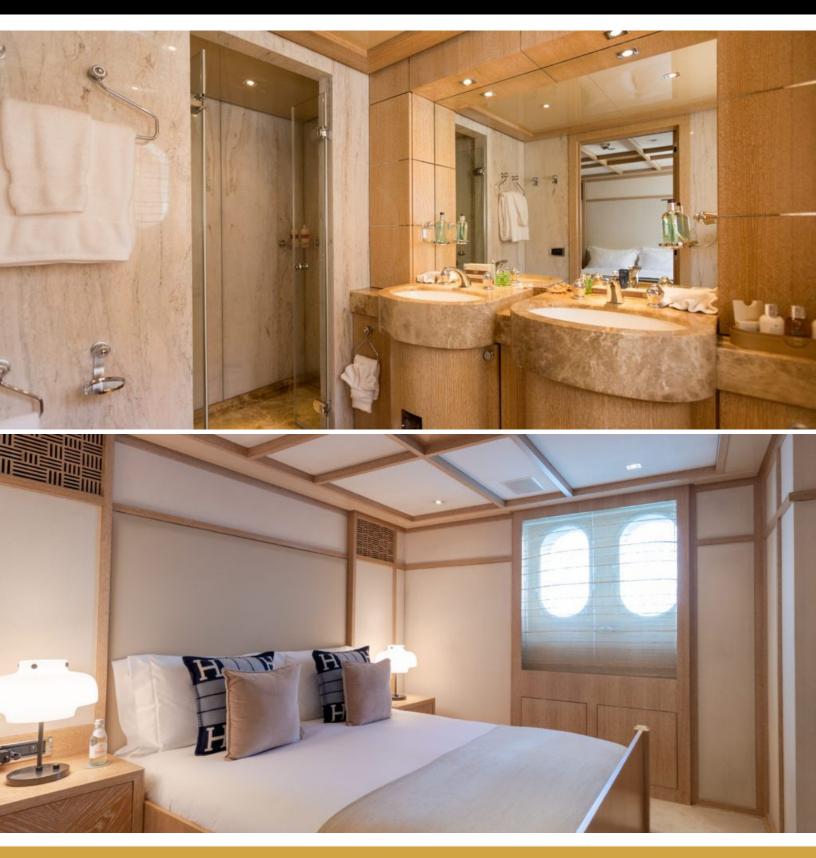

# ABOUT FRIENDSHIP

The FRIENDSHIP yacht brochure reveals a vessel of distinction, where careful thought was placed into every detail on board. With an LOA of 173.2ft / 52.8m, the interior design is by J.P. Fantini Design, with exterior styling by The "A" Group. The FRIENDSHIP yacht accommodates 12 guests in 6 staterooms, which are each appointed with the best in comfort and entertainment. Explore this top of the line yacht, built by luxury yacht builder Oceanco, where meticulous work and creativity come together to create a floating sanctuary. Located in: Western Mediterranean, FRIENDSHIP beckons all who seek the best in luxury travel.