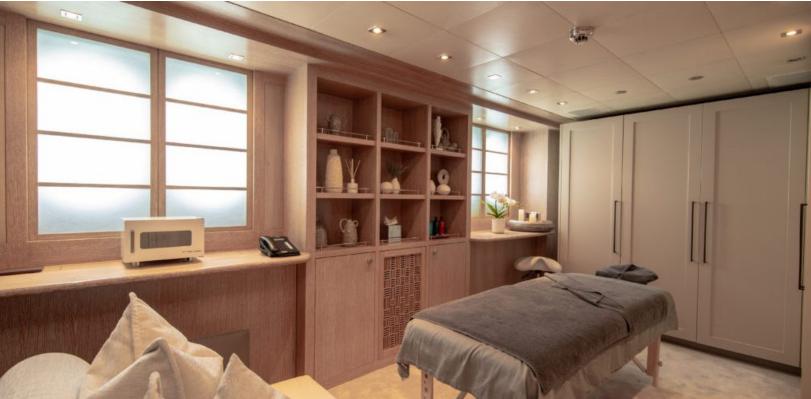

# ABOUT FRIENDSHIP

The FRIENDSHIP yacht brochure reveals a vessel of distinction, where careful thought was placed into every detail on board. With an LOA of 173.2ft / 52.8m, the interior design is by J.P. Fantini Design, with exterior styling by The "A" Group. The FRIENDSHIP yacht accommodates 12 guests in 6 staterooms, which are each appointed with the best in comfort and entertainment. Explore this top of the line yacht, built by luxury yacht builder Oceanco, where meticulous work and creativity come together to create a floating sanctuary. Located in: Western Mediterranean, FRIENDSHIP beckons all who seek the best in luxury travel.