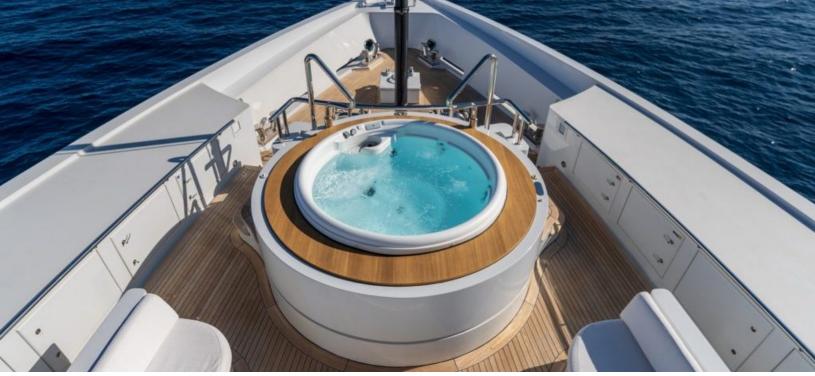

# ABOUT FRIENDSHIP

The FRIENDSHIP yacht brochure reveals a vessel of distinction, where careful thought was placed into every detail on board. With an LOA of 173.2ft / 52.8m, the interior design is by J.P. Fantini Design, with exterior styling by The "A" Group. The FRIENDSHIP yacht accommodates 12 guests in 6 staterooms, which are each appointed with the best in comfort and entertainment. Explore this top of the line yacht, built by luxury yacht builder Oceanco, where meticulous work and creativity come together to create a floating sanctuary. Located in: Western Mediterranean, FRIENDSHIP beckons all who seek the best in luxury travel.