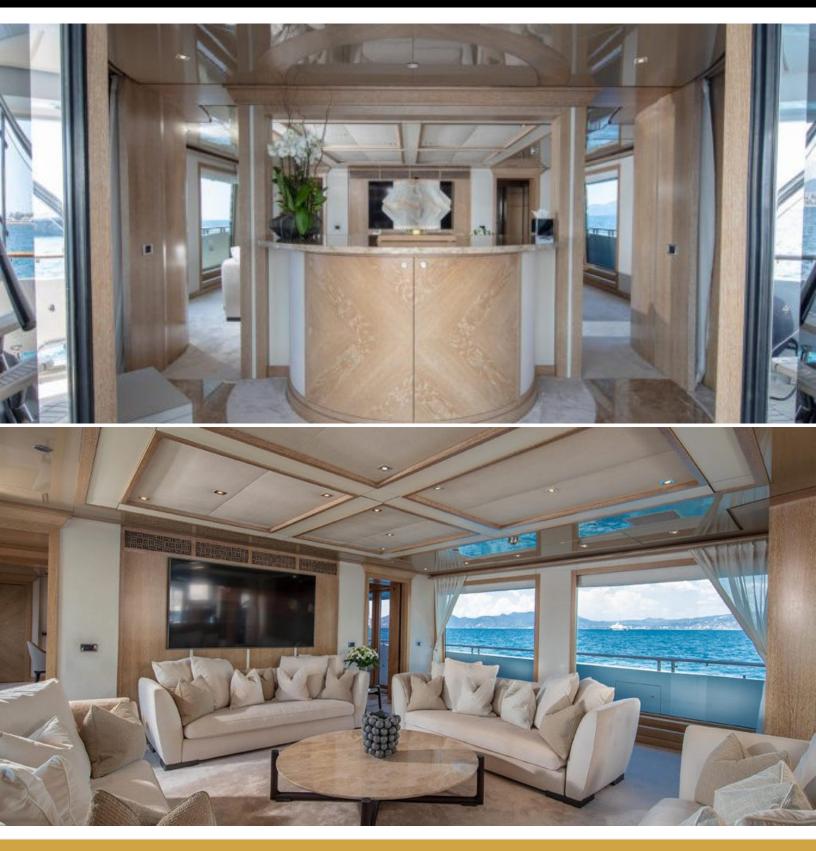

# ABOUT FRIENDSHIP

The FRIENDSHIP yacht brochure reveals a vessel of distinction, where careful thought was placed into every detail on board. With an LOA of 173.2ft / 52.8m, the interior design is by J.P. Fantini Design, with exterior styling by The "A" Group. The FRIENDSHIP yacht accommodates 12 guests in 6 staterooms, which are each appointed with the best in comfort and entertainment. Explore this top of the line yacht, built by luxury yacht builder Oceanco, where meticulous work and creativity come together to create a floating sanctuary. Located in: Western Mediterranean, FRIENDSHIP beckons all who seek the best in luxury travel.