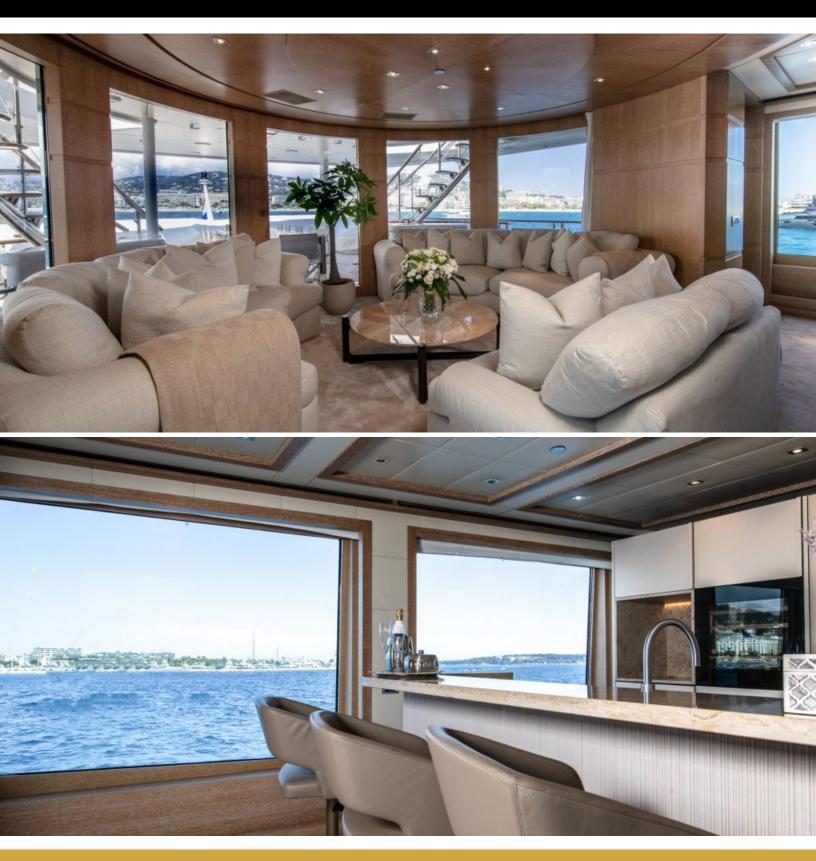

# ABOUT FRIENDSHIP

The FRIENDSHIP yacht brochure reveals a vessel of distinction, where careful thought was placed into every detail on board. With an LOA of 173.2ft / 52.8m, the interior design is by J.P. Fantini Design, with exterior styling by The "A" Group. The FRIENDSHIP yacht accommodates 12 guests in 6 staterooms, which are each appointed with the best in comfort and entertainment. Explore this top of the line yacht, built by luxury yacht builder Oceanco, where meticulous work and creativity come together to create a floating sanctuary. Located in: Western Mediterranean, FRIENDSHIP beckons all who seek the best in luxury travel.