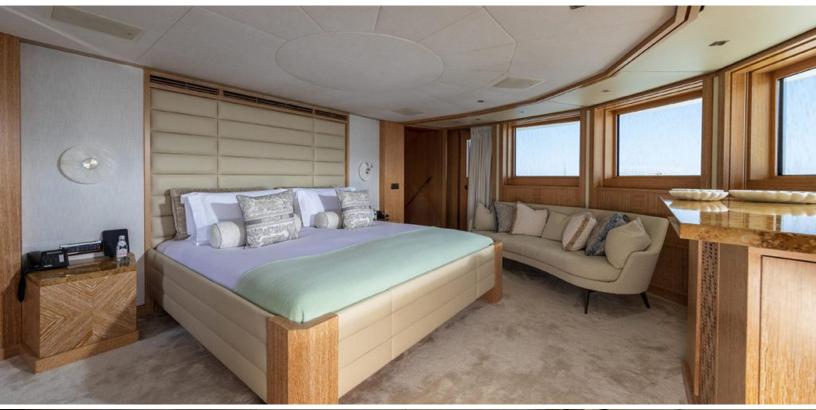

# ABOUT FRIENDSHIP

The FRIENDSHIP yacht brochure reveals a vessel of distinction, where careful thought was placed into every detail on board. With an LOA of 173.2ft / 52.8m, the interior design is by J.P. Fantini Design, with exterior styling by The "A" Group. The FRIENDSHIP yacht accommodates 12 guests in 6 staterooms, which are each appointed with the best in comfort and entertainment. Explore this top of the line yacht, built by luxury yacht builder Oceanco, where meticulous work and creativity come together to create a floating sanctuary. Located in: Western Mediterranean, FRIENDSHIP beckons all who seek the best in luxury travel.