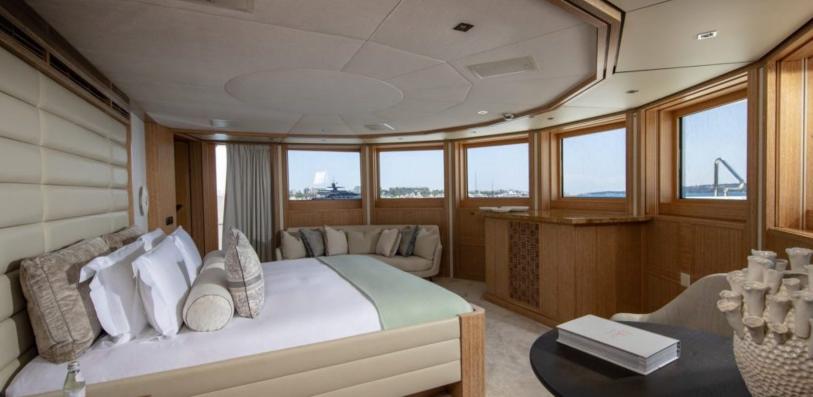

# ABOUT FRIENDSHIP

The FRIENDSHIP yacht brochure reveals a vessel of distinction, where careful thought was placed into every detail on board. With an LOA of 173.2ft / 52.8m, the interior design is by J.P. Fantini Design, with exterior styling by The "A" Group. The FRIENDSHIP yacht accommodates 12 guests in 6 staterooms, which are each appointed with the best in comfort and entertainment. Explore this top of the line yacht, built by luxury yacht builder Oceanco, where meticulous work and creativity come together to create a floating sanctuary. Located in: Western Mediterranean, FRIENDSHIP beckons all who seek the best in luxury travel.