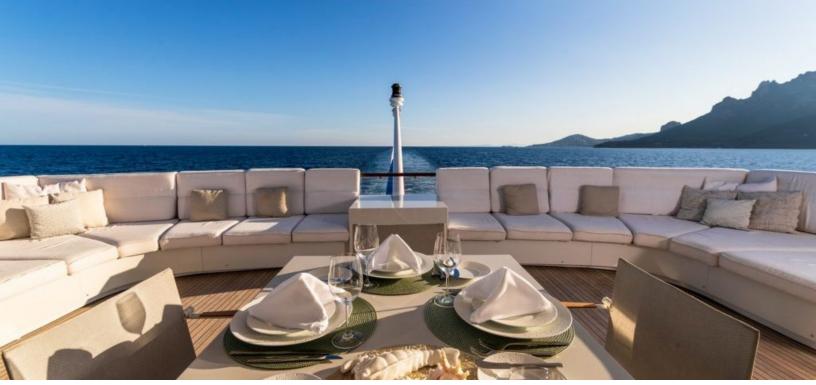

# ABOUT FRIENDSHIP

The FRIENDSHIP yacht brochure reveals a vessel of distinction, where careful thought was placed into every detail on board. With an LOA of 173.2ft / 52.8m, the interior design is by J.P. Fantini Design, with exterior styling by The "A" Group. The FRIENDSHIP yacht accommodates 12 guests in 6 staterooms, which are each appointed with the best in comfort and entertainment. Explore this top of the line yacht, built by luxury yacht builder Oceanco, where meticulous work and creativity come together to create a floating sanctuary. Located in: Western Mediterranean, FRIENDSHIP beckons all who seek the best in luxury travel.