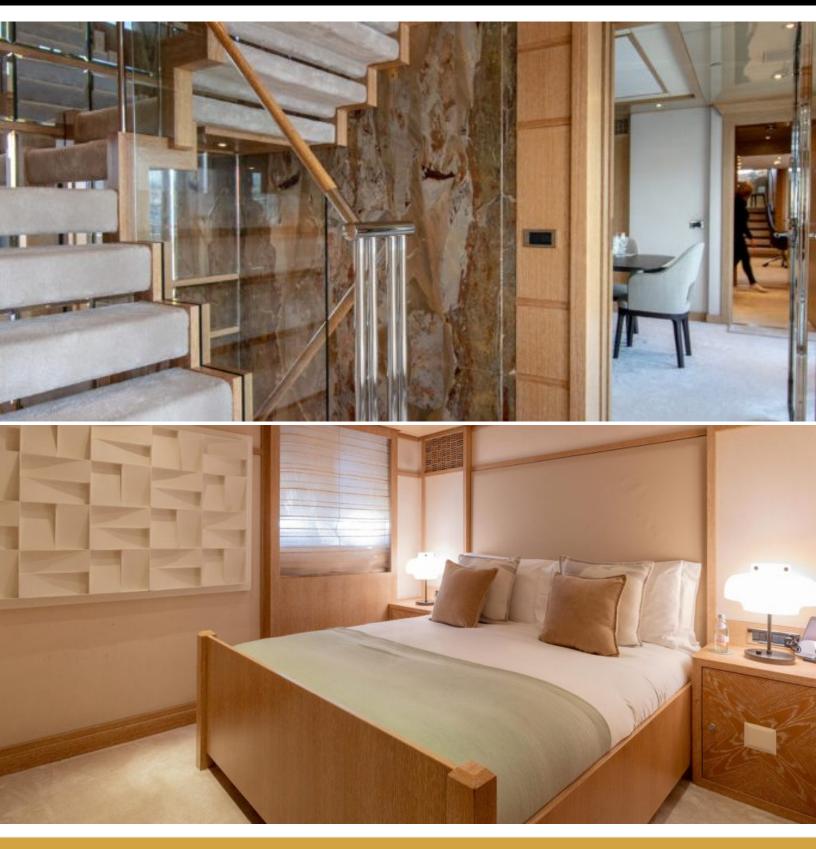

# ABOUT FRIENDSHIP

The FRIENDSHIP yacht brochure reveals a vessel of distinction, where careful thought was placed into every detail on board. With an LOA of 173.2ft / 52.8m, the interior design is by J.P. Fantini Design, with exterior styling by The "A" Group. The FRIENDSHIP yacht accommodates 12 guests in 6 staterooms, which are each appointed with the best in comfort and entertainment. Explore this top of the line yacht, built by luxury yacht builder Oceanco, where meticulous work and creativity come together to create a floating sanctuary. Located in: Western Mediterranean, FRIENDSHIP beckons all who seek the best in luxury travel.