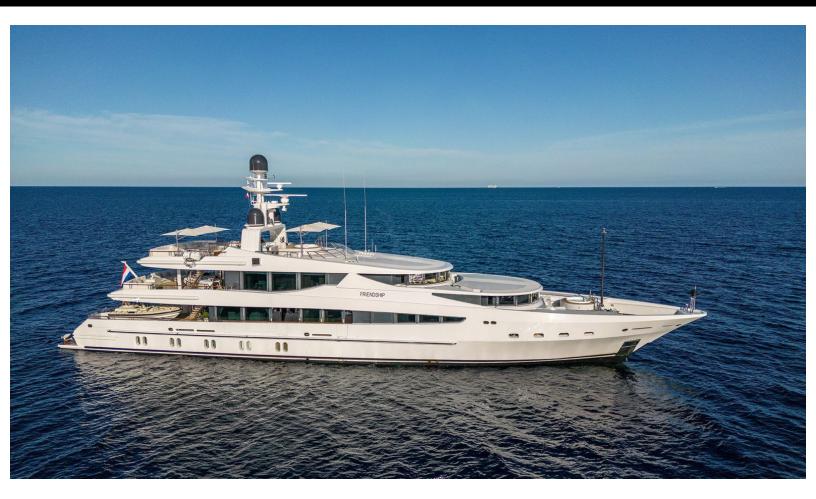

173.2 feet / 52.8 meters | Oceanco | 2000

# ABOUT FRIENDSHIP

The FRIENDSHIP yacht brochure reveals a vessel of distinction, where careful thought was placed into every detail on board. With an LOA of 173.2ft / 52.8m, the interior design is by J.P. Fantini Design, with exterior styling by The "A" Group. The FRIENDSHIP yacht accommodates 12 guests in 6 staterooms, which are each appointed with the best in comfort and entertainment. Explore this top of the line yacht, built by luxury yacht builder Oceanco, where meticulous work and creativity come together to create a floating sanctuary. Located in: Western Mediterranean, FRIENDSHIP beckons all who seek the best in luxury travel.

# **SPECIFICATIONS**

Builder Built / Refits Length Beam Draft Gross Tonnage Naval Architect Exterior Stylist Interior Stylist Hull Classification Flag

Oceanco 2000 173.2 ft / 52.8 m 31 ft / 9.5 m 12.5 ft / 3.8 m 643 Richard Hein The "A" Group J.P. Fantini Design Steel Lloyd's, MCA Compliant Netherlands