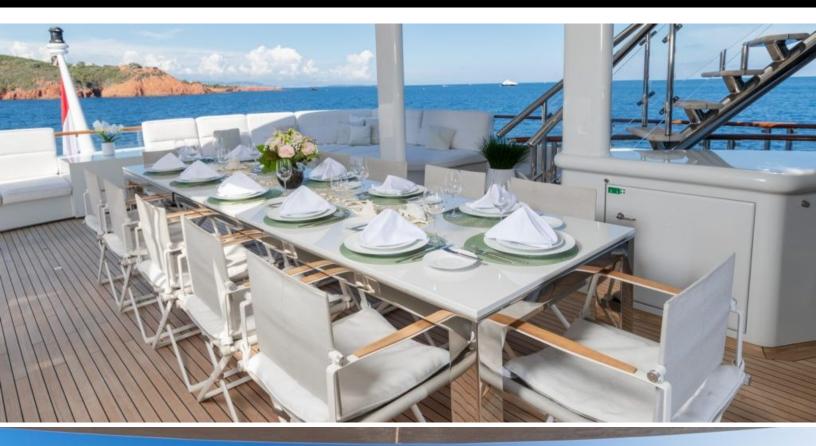

# ABOUT FRIENDSHIP

The FRIENDSHIP yacht brochure reveals a vessel of distinction, where careful thought was placed into every detail on board. With an LOA of 173.2ft / 52.8m, the interior design is by J.P. Fantini Design, with exterior styling by The "A" Group. The FRIENDSHIP yacht accommodates 12 guests in 6 staterooms, which are each appointed with the best in comfort and entertainment. Explore this top of the line yacht, built by luxury yacht builder Oceanco, where meticulous work and creativity come together to create a floating sanctuary. Located in: Western Mediterranean, FRIENDSHIP beckons all who seek the best in luxury travel.