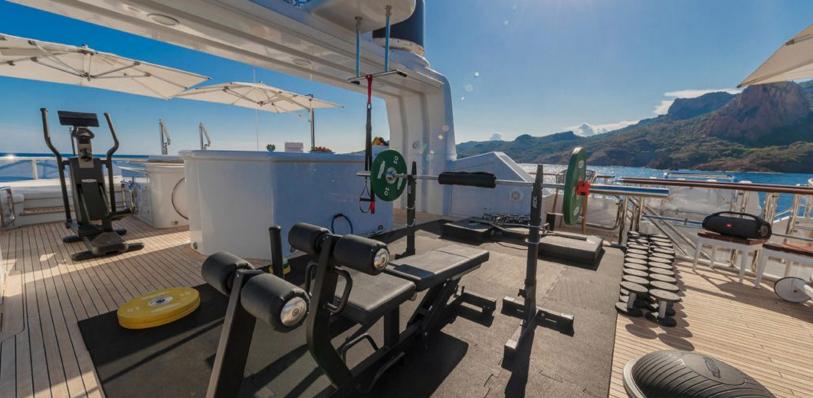

# ABOUT FRIENDSHIP

The FRIENDSHIP yacht brochure reveals a vessel of distinction, where careful thought was placed into every detail on board. With an LOA of 173.2ft / 52.8m, the interior design is by J.P. Fantini Design, with exterior styling by The "A" Group. The FRIENDSHIP yacht accommodates 12 guests in 6 staterooms, which are each appointed with the best in comfort and entertainment. Explore this top of the line yacht, built by luxury yacht builder Oceanco, where meticulous work and creativity come together to create a floating sanctuary. Located in: Western Mediterranean, FRIENDSHIP beckons all who seek the best in luxury travel.