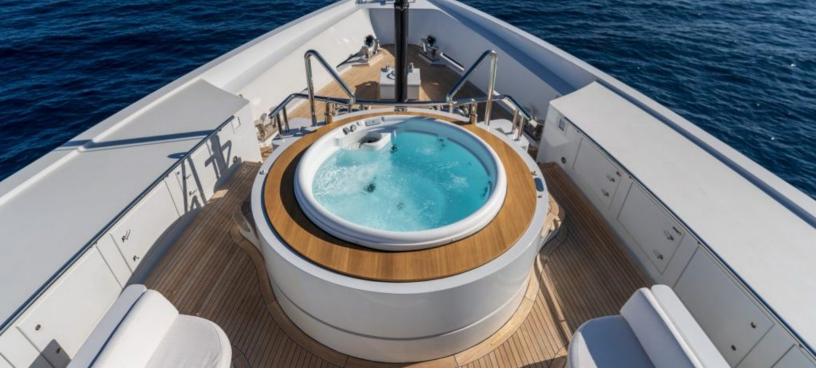

# ABOUT FRIENDSHIP

The FRIENDSHIP yacht brochure reveals a vessel of distinction, where careful thought was placed into every detail on board. With an LOA of 173.2ft / 52.8m, the interior design is by J.P. Fantini Design, with exterior styling by The "A" Group. The FRIENDSHIP yacht accommodates 12 guests in 6 staterooms, which are each appointed with the best in comfort and entertainment. Explore this top of the line yacht, built by luxury yacht builder Oceanco, where meticulous work and creativity come together to create a floating sanctuary. Located in: Western Mediterranean, FRIENDSHIP beckons all who seek the best in luxury travel.