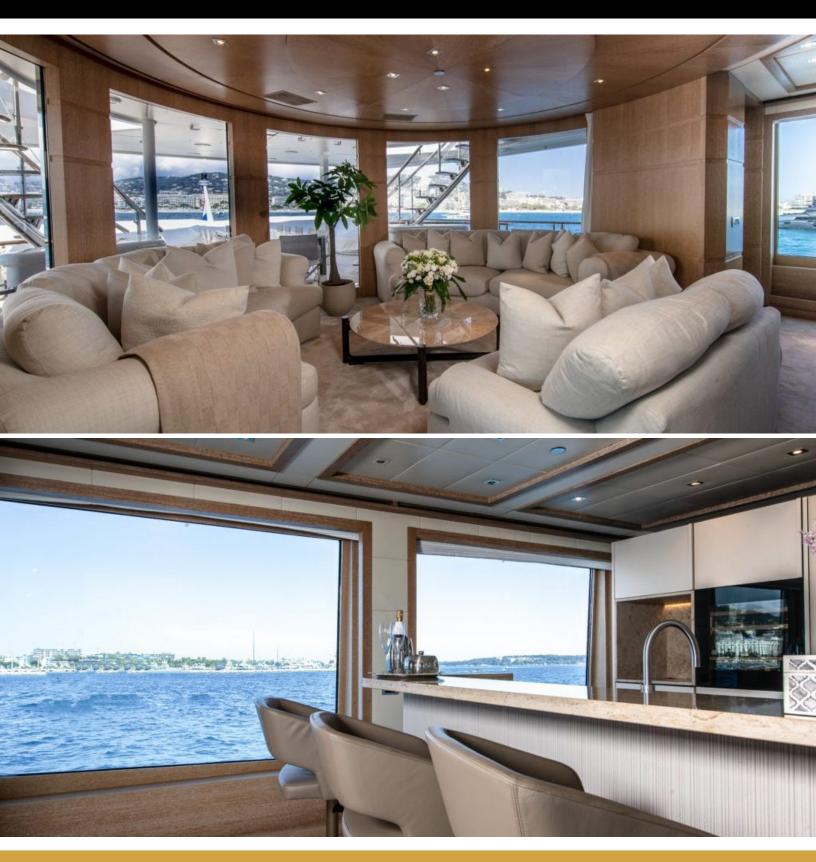

# ABOUT FRIENDSHIP

The FRIENDSHIP yacht brochure reveals a vessel of distinction, where careful thought was placed into every detail on board. With an LOA of 173.2ft / 52.8m, the interior design is by J.P. Fantini Design, with exterior styling by The "A" Group. The FRIENDSHIP yacht accommodates 12 guests in 6 staterooms, which are each appointed with the best in comfort and entertainment. Explore this top of the line yacht, built by luxury yacht builder Oceanco, where meticulous work and creativity come together to create a floating sanctuary. Located in: Western Mediterranean, FRIENDSHIP beckons all who seek the best in luxury travel.