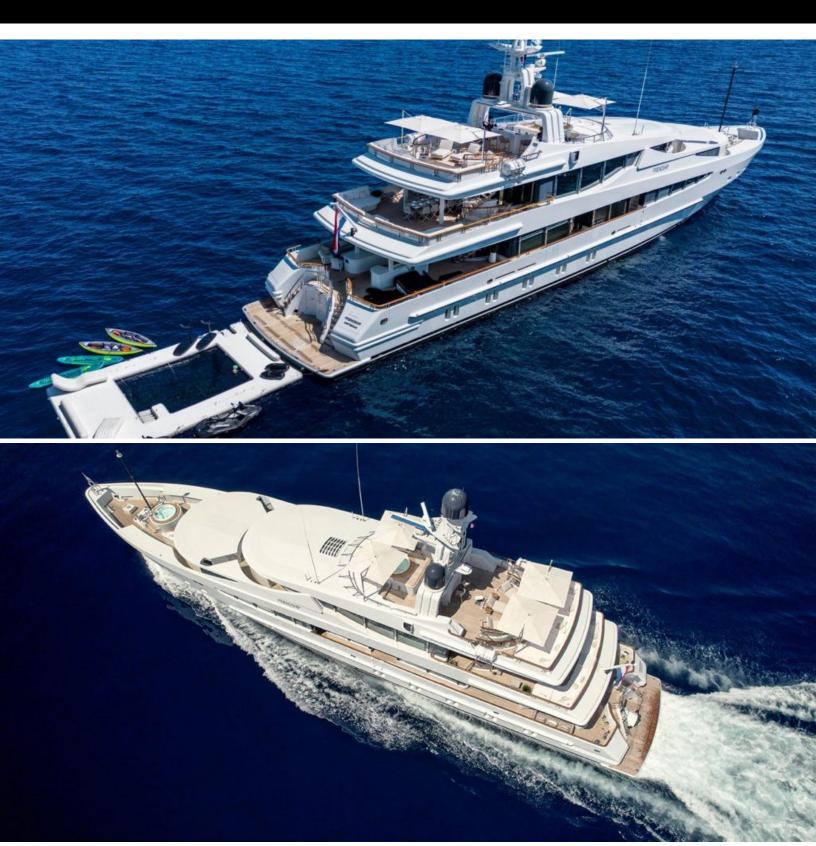

# ABOUT FRIENDSHIP

The FRIENDSHIP yacht brochure reveals a vessel of distinction, where careful thought was placed into every detail on board. With an LOA of 173.2ft / 52.8m, the interior design is by J.P. Fantini Design, with exterior styling by The "A" Group. The FRIENDSHIP yacht accommodates 12 guests in 6 staterooms, which are each appointed with the best in comfort and entertainment. Explore this top of the line yacht, built by luxury yacht builder Oceanco, where meticulous work and creativity come together to create a floating sanctuary. Located in: Western Mediterranean, FRIENDSHIP beckons all who seek the best in luxury travel.