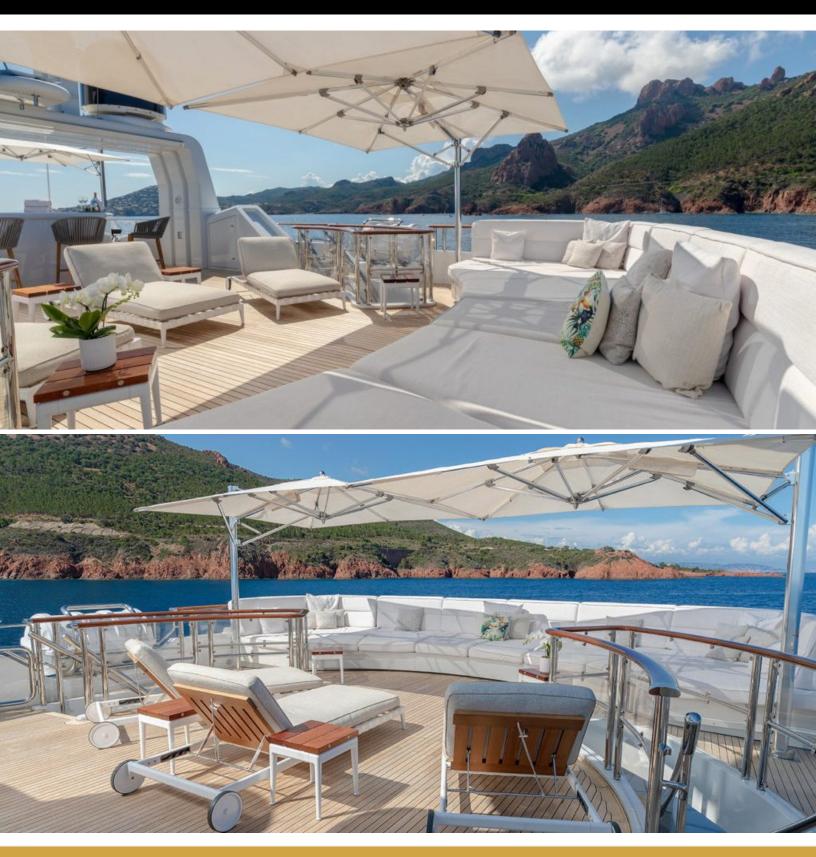

# ABOUT FRIENDSHIP

The FRIENDSHIP yacht brochure reveals a vessel of distinction, where careful thought was placed into every detail on board. With an LOA of 173.2ft / 52.8m, the interior design is by J.P. Fantini Design, with exterior styling by The "A" Group. The FRIENDSHIP yacht accommodates 12 guests in 6 staterooms, which are each appointed with the best in comfort and entertainment. Explore this top of the line yacht, built by luxury yacht builder Oceanco, where meticulous work and creativity come together to create a floating sanctuary. Located in: Western Mediterranean, FRIENDSHIP beckons all who seek the best in luxury travel.