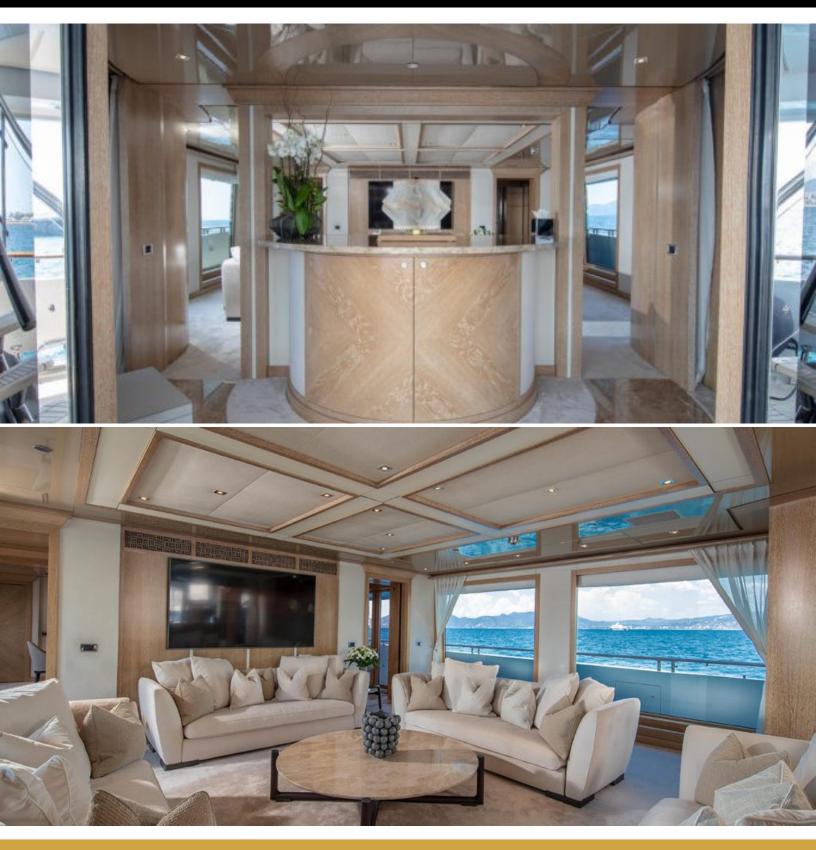

# ABOUT FRIENDSHIP

The FRIENDSHIP yacht brochure reveals a vessel of distinction, where careful thought was placed into every detail on board. With an LOA of 173.2ft / 52.8m, the interior design is by J.P. Fantini Design, with exterior styling by The "A" Group. The FRIENDSHIP yacht accommodates 12 guests in 6 staterooms, which are each appointed with the best in comfort and entertainment. Explore this top of the line yacht, built by luxury yacht builder Oceanco, where meticulous work and creativity come together to create a floating sanctuary. Located in: Western Mediterranean, FRIENDSHIP beckons all who seek the best in luxury travel.