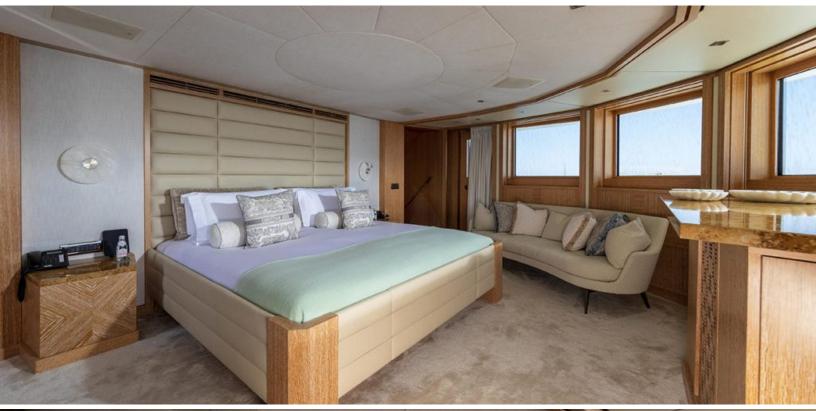

# ABOUT FRIENDSHIP

The FRIENDSHIP yacht brochure reveals a vessel of distinction, where careful thought was placed into every detail on board. With an LOA of 173.2ft / 52.8m, the interior design is by J.P. Fantini Design, with exterior styling by The "A" Group. The FRIENDSHIP yacht accommodates 12 guests in 6 staterooms, which are each appointed with the best in comfort and entertainment. Explore this top of the line yacht, built by luxury yacht builder Oceanco, where meticulous work and creativity come together to create a floating sanctuary. Located in: Western Mediterranean, FRIENDSHIP beckons all who seek the best in luxury travel.