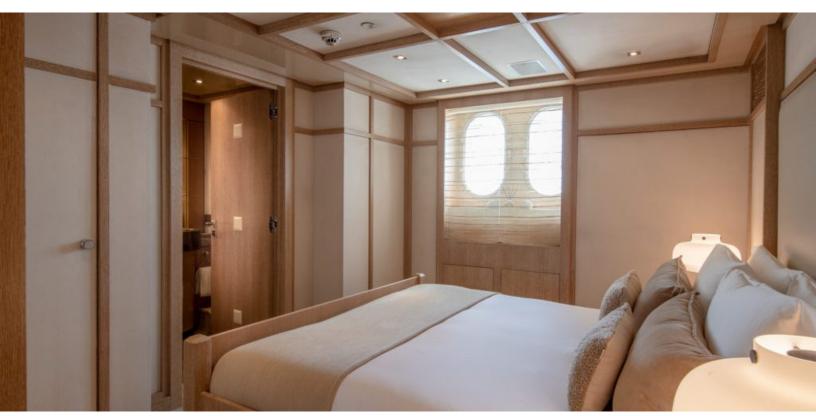

# ABOUT FRIENDSHIP

The FRIENDSHIP yacht brochure reveals a vessel of distinction, where careful thought was placed into every detail on board. With an LOA of 173.2ft / 52.8m, the interior design is by J.P. Fantini Design, with exterior styling by The "A" Group. The FRIENDSHIP yacht accommodates 12 guests in 6 staterooms, which are each appointed with the best in comfort and entertainment. Explore this top of the line yacht, built by luxury yacht builder Oceanco, where meticulous work and creativity come together to create a floating sanctuary. Located in: Western Mediterranean, FRIENDSHIP beckons all who seek the best in luxury travel.