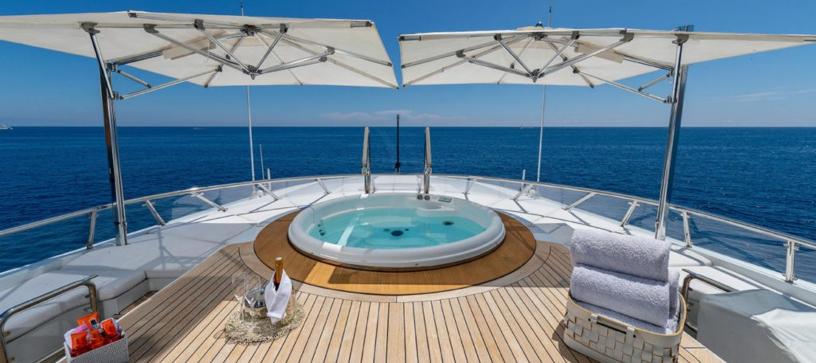

# ABOUT FRIENDSHIP

The FRIENDSHIP yacht brochure reveals a vessel of distinction, where careful thought was placed into every detail on board. With an LOA of 173.2ft / 52.8m, the interior design is by J.P. Fantini Design, with exterior styling by The "A" Group. The FRIENDSHIP yacht accommodates 12 guests in 6 staterooms, which are each appointed with the best in comfort and entertainment. Explore this top of the line yacht, built by luxury yacht builder Oceanco, where meticulous work and creativity come together to create a floating sanctuary. Located in: Western Mediterranean, FRIENDSHIP beckons all who seek the best in luxury travel.