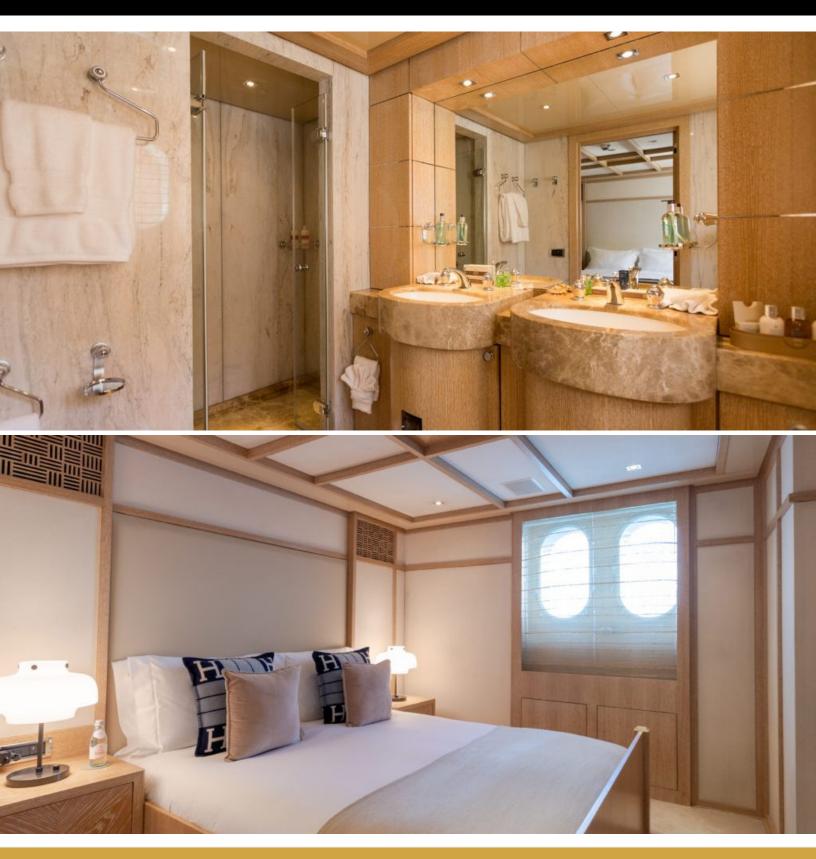

# ABOUT FRIENDSHIP

The FRIENDSHIP yacht brochure reveals a vessel of distinction, where careful thought was placed into every detail on board. With an LOA of 173.2ft / 52.8m, the interior design is by J.P. Fantini Design, with exterior styling by The "A" Group. The FRIENDSHIP yacht accommodates 12 guests in 6 staterooms, which are each appointed with the best in comfort and entertainment. Explore this top of the line yacht, built by luxury yacht builder Oceanco, where meticulous work and creativity come together to create a floating sanctuary. Located in: Western Mediterranean, FRIENDSHIP beckons all who seek the best in luxury travel.