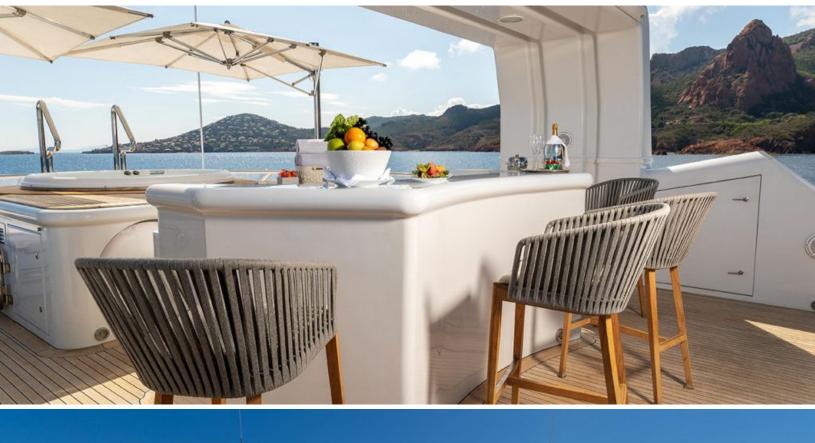

# ABOUT FRIENDSHIP

The FRIENDSHIP yacht brochure reveals a vessel of distinction, where careful thought was placed into every detail on board. With an LOA of 173.2ft / 52.8m, the interior design is by J.P. Fantini Design, with exterior styling by The "A" Group. The FRIENDSHIP yacht accommodates 12 guests in 6 staterooms, which are each appointed with the best in comfort and entertainment. Explore this top of the line yacht, built by luxury yacht builder Oceanco, where meticulous work and creativity come together to create a floating sanctuary. Located in: Western Mediterranean, FRIENDSHIP beckons all who seek the best in luxury travel.