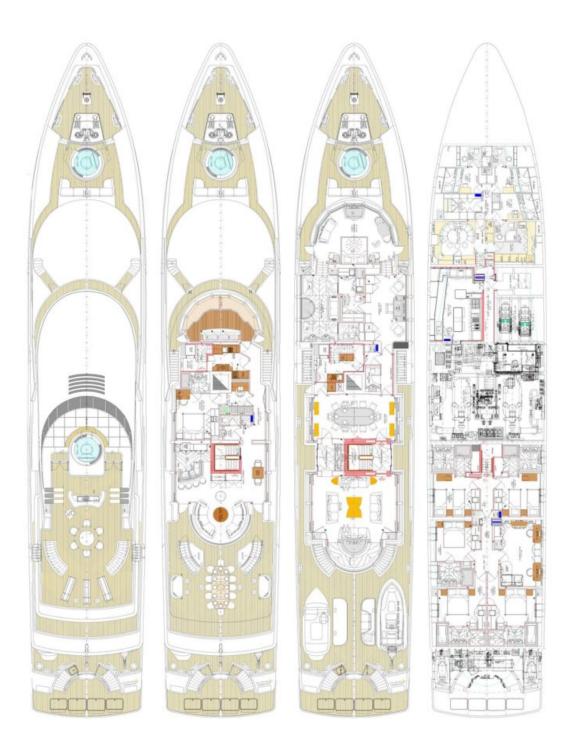

# ABOUT FRIENDSHIP

The FRIENDSHIP yacht brochure reveals a vessel of distinction, where careful thought was placed into every detail on board. With an LOA of 173.2ft / 52.8m, the interior design is by J.P. Fantini Design, with exterior styling by The "A" Group. The FRIENDSHIP yacht accommodates 12 guests in 6 staterooms, which are each appointed with the best in comfort and entertainment. Explore this top of the line yacht, built by luxury yacht builder Oceanco, where meticulous work and creativity come together to create a floating sanctuary. Located in: Western Mediterranean, FRIENDSHIP beckons all who seek the best in luxury travel.

# **SPECIFICATIONS**

Builder Built / Refits Length Beam Draft Gross Tonnage Naval Architect Exterior Stylist Interior Stylist Hull Classification Flag

Oceanco 2000 173.2 ft / 52.8 m 31 ft / 9.5 m 12.5 ft / 3.8 m 643 Richard Hein The "A" Group J.P. Fantini Design Steel Lloyd's, MCA Compliant Netherlands