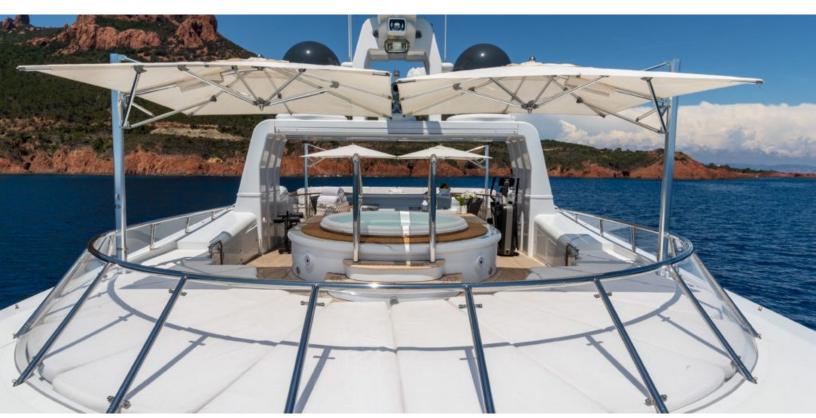

# ABOUT FRIENDSHIP

The FRIENDSHIP yacht brochure reveals a vessel of distinction, where careful thought was placed into every detail on board. With an LOA of 173.2ft / 52.8m, the interior design is by J.P. Fantini Design, with exterior styling by The "A" Group. The FRIENDSHIP yacht accommodates 12 guests in 6 staterooms, which are each appointed with the best in comfort and entertainment. Explore this top of the line yacht, built by luxury yacht builder Oceanco, where meticulous work and creativity come together to create a floating sanctuary. Located in: Western Mediterranean, FRIENDSHIP beckons all who seek the best in luxury travel.