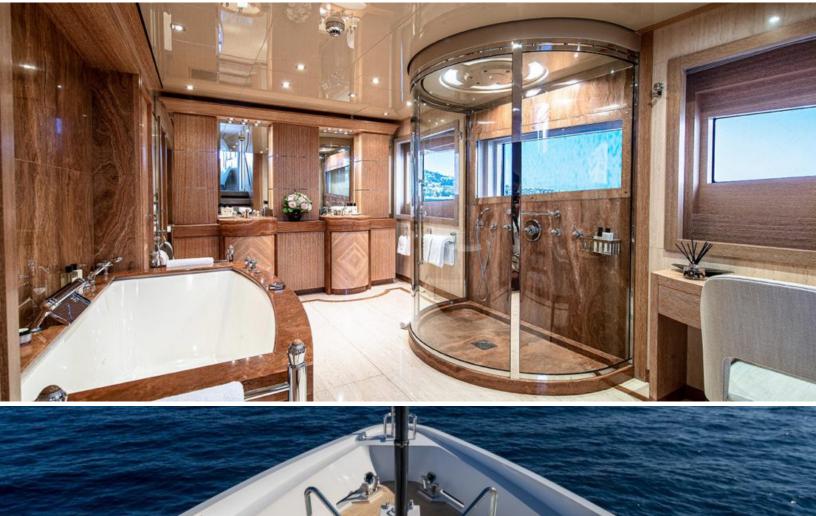

# ABOUT FRIENDSHIP

The FRIENDSHIP yacht brochure reveals a vessel of distinction, where careful thought was placed into every detail on board. With an LOA of 173.2ft / 52.8m, the interior design is by J.P. Fantini Design, with exterior styling by The "A" Group. The FRIENDSHIP yacht accommodates 12 guests in 6 staterooms, which are each appointed with the best in comfort and entertainment. Explore this top of the line yacht, built by luxury yacht builder Oceanco, where meticulous work and creativity come together to create a floating sanctuary. Located in: Western Mediterranean, FRIENDSHIP beckons all who seek the best in luxury travel.