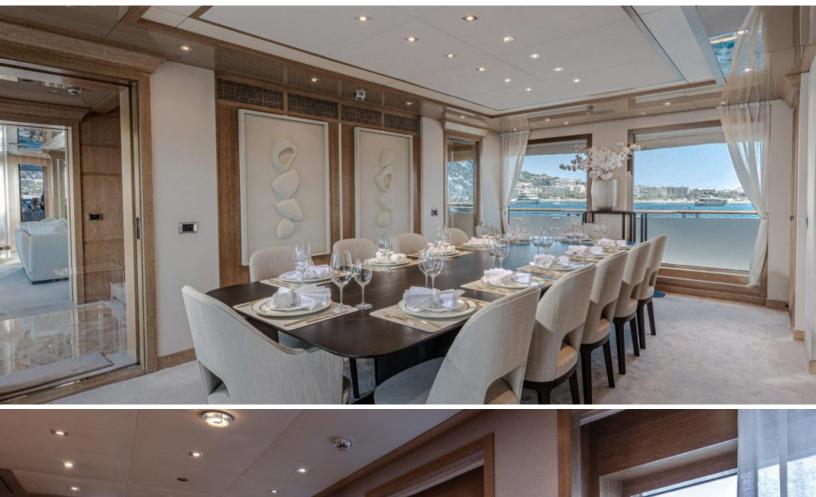

# ABOUT FRIENDSHIP

The FRIENDSHIP yacht brochure reveals a vessel of distinction, where careful thought was placed into every detail on board. With an LOA of 173.2ft / 52.8m, the interior design is by J.P. Fantini Design, with exterior styling by The "A" Group. The FRIENDSHIP yacht accommodates 12 guests in 6 staterooms, which are each appointed with the best in comfort and entertainment. Explore this top of the line yacht, built by luxury yacht builder Oceanco, where meticulous work and creativity come together to create a floating sanctuary. Located in: Western Mediterranean, FRIENDSHIP beckons all who seek the best in luxury travel.