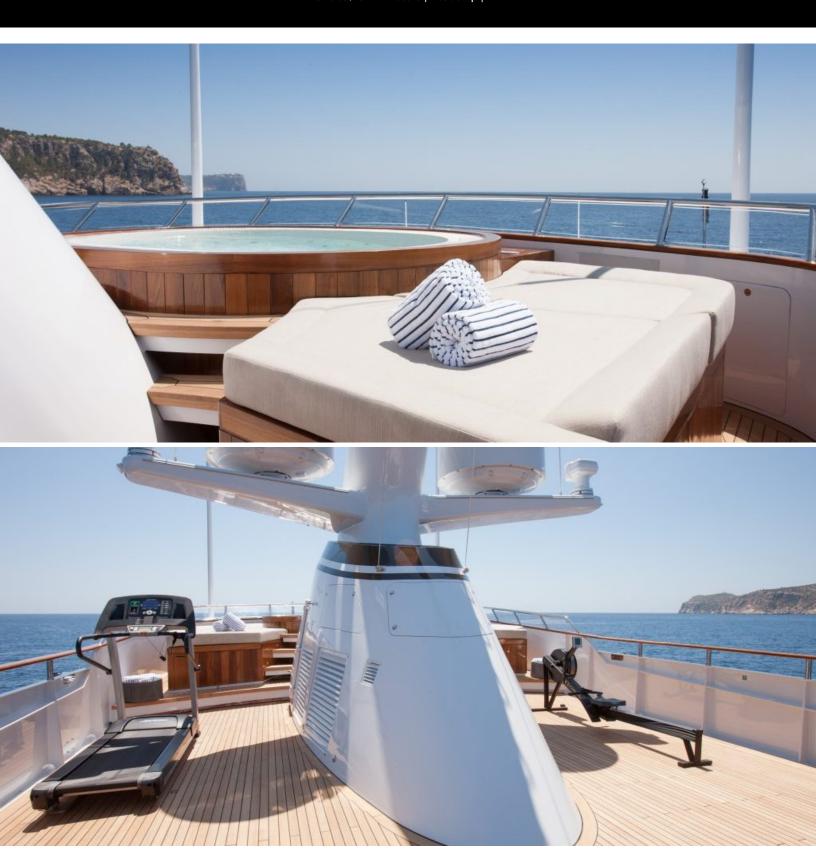

#### **ABOUT MIRAGE**

The MIRAGE yacht brochure reveals a vessel of distinction, where careful thought was placed into every detail on board. With an LOA of 173ft / 52.7m, The MIRAGE yacht accommodates 16 guests in 8 staterooms, which are each appointed with the best in comfort and entertainment. Explore this top of the line yacht, built by luxury yacht builder Feadship, where meticulous work and creativity come together to create a floating sanctuary. Located in: Update Coming Soon, MIRAGE beckons all who seek the best in luxury travel.