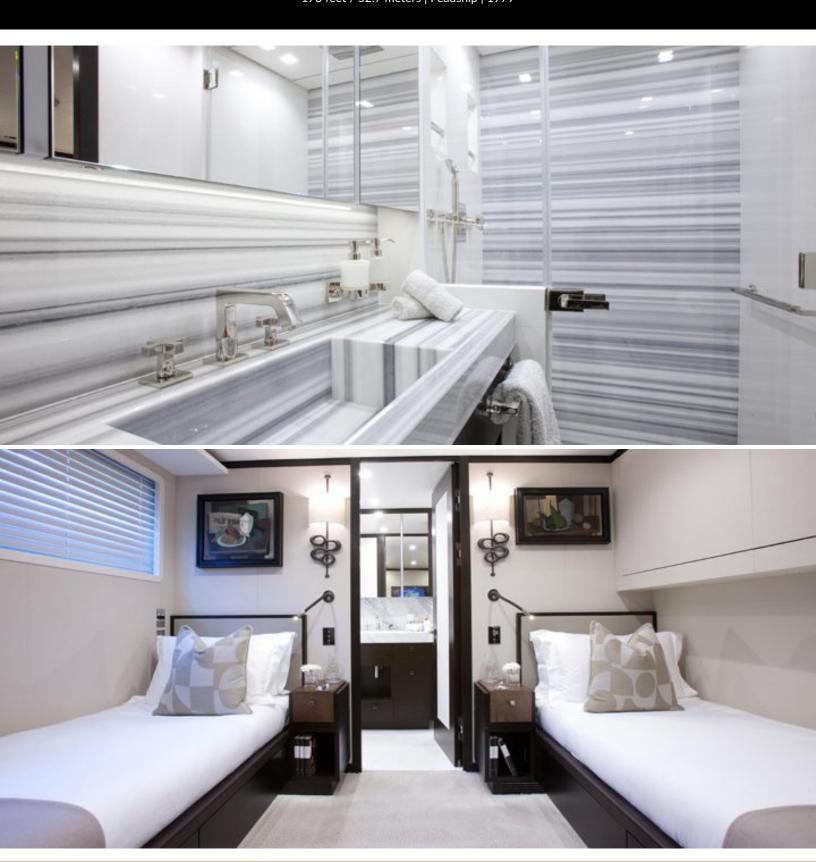

#### **ABOUT MIRAGE**

The MIRAGE yacht brochure reveals a vessel of distinction, where careful thought was placed into every detail on board. With an LOA of 173ft / 52.7m, The MIRAGE yacht accommodates 16 guests in 8 staterooms, which are each appointed with the best in comfort and entertainment. Explore this top of the line yacht, built by luxury yacht builder Feadship, where meticulous work and creativity come together to create a floating sanctuary. Located in: Update Coming Soon, MIRAGE beckons all who seek the best in luxury travel.