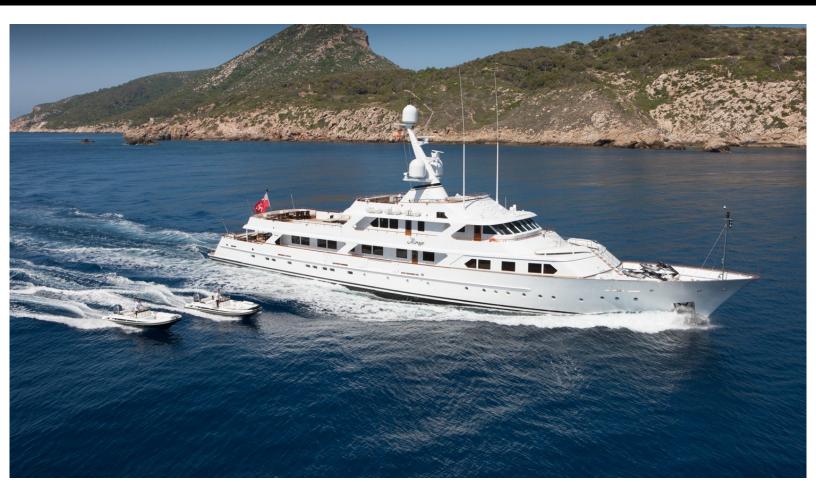

173 feet / 52.7 meters | Feadship | 1979

16 GUESTS

8 STATEROOMS

14 CREW

16 KNOTS

#### **ABOUT MIRAGE**

The MIRAGE yacht brochure reveals a vessel of distinction, where careful thought was placed into every detail on board. With an LOA of 173ft / 52.7m, The MIRAGE yacht accommodates 16 guests in 8 staterooms, which are each appointed with the best in comfort and entertainment. Explore this top of the line yacht, built by luxury yacht builder Feadship, where meticulous work and creativity come together to create a floating sanctuary. Located in: Update Coming Soon, MIRAGE beckons all who seek the best in luxury travel.