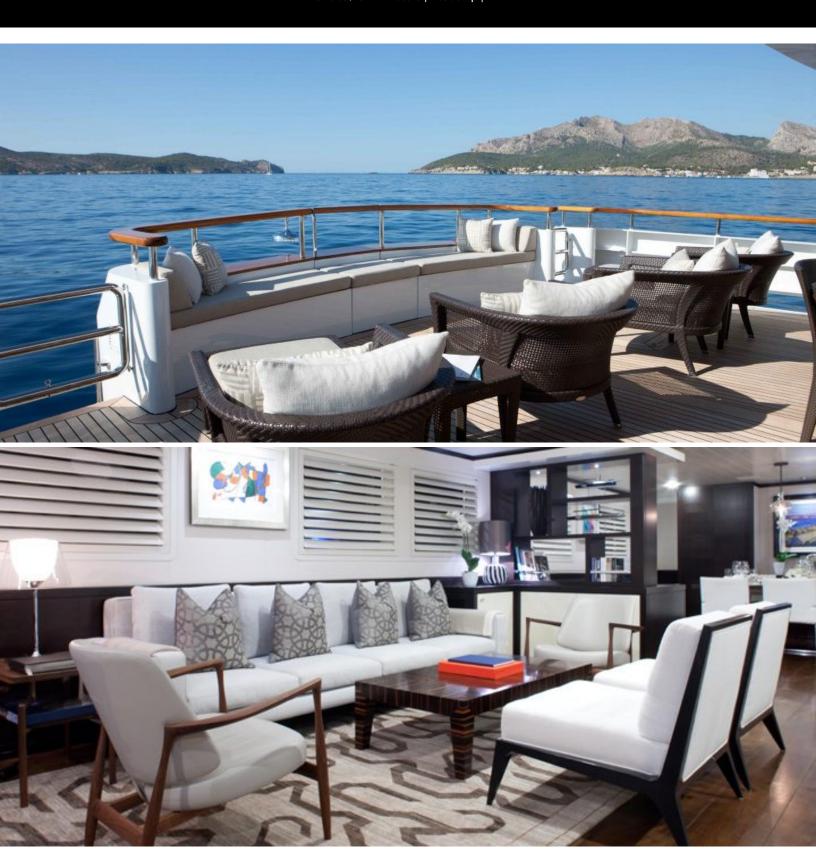

#### **ABOUT MIRAGE**

The MIRAGE yacht brochure reveals a vessel of distinction, where careful thought was placed into every detail on board. With an LOA of 173ft / 52.7m, The MIRAGE yacht accommodates 16 guests in 8 staterooms, which are each appointed with the best in comfort and entertainment. Explore this top of the line yacht, built by luxury yacht builder Feadship, where meticulous work and creativity come together to create a floating sanctuary. Located in: Update Coming Soon, MIRAGE beckons all who seek the best in luxury travel.