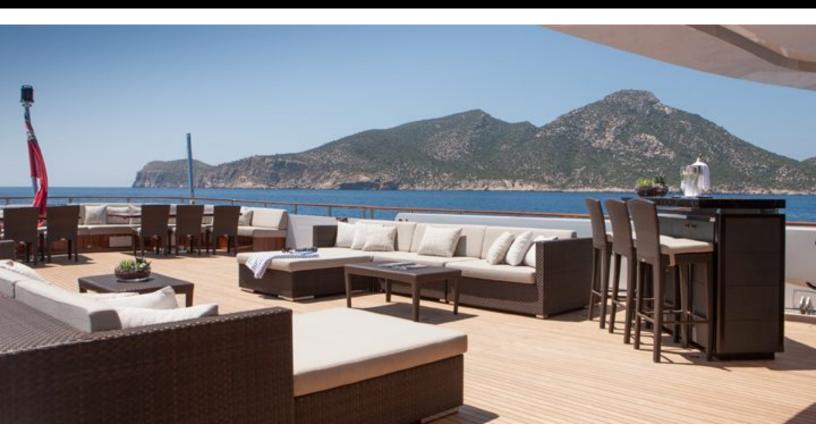

#### **ABOUT MIRAGE**

The MIRAGE yacht brochure reveals a vessel of distinction, where careful thought was placed into every detail on board. With an LOA of 173ft / 52.7m, The MIRAGE yacht accommodates 16 guests in 8 staterooms, which are each appointed with the best in comfort and entertainment. Explore this top of the line yacht, built by luxury yacht builder Feadship, where meticulous work and creativity come together to create a floating sanctuary. Located in: Update Coming Soon, MIRAGE beckons all who seek the best in luxury travel.