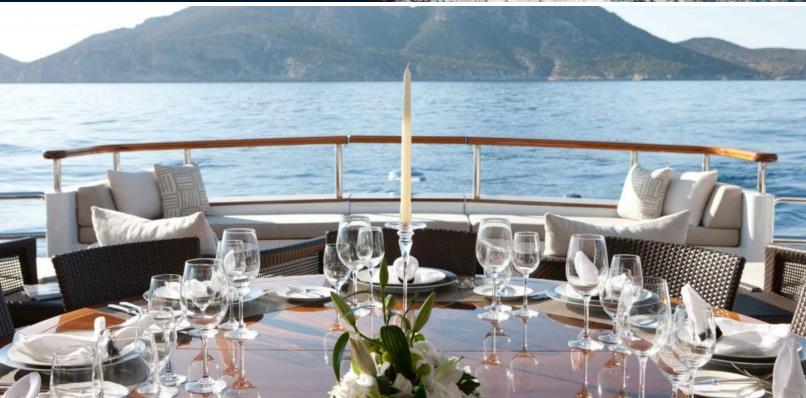

#### **ABOUT MIRAGE**

The MIRAGE yacht brochure reveals a vessel of distinction, where careful thought was placed into every detail on board. With an LOA of 173ft / 52.7m, The MIRAGE yacht accommodates 16 guests in 8 staterooms, which are each appointed with the best in comfort and entertainment. Explore this top of the line yacht, built by luxury yacht builder Feadship, where meticulous work and creativity come together to create a floating sanctuary. Located in: Update Coming Soon, MIRAGE beckons all who seek the best in luxury travel.