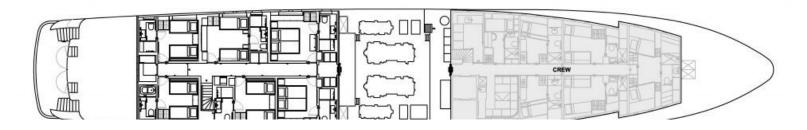

#### **ABOUT MIRAGE**

The MIRAGE yacht brochure reveals a vessel of distinction, where careful thought was placed into every detail on board. With an LOA of 173ft / 52.7m, The MIRAGE yacht accommodates 16 guests in 8 staterooms, which are each appointed with the best in comfort and entertainment. Explore this top of the line yacht, built by luxury yacht builder Feadship, where meticulous work and creativity come together to create a floating sanctuary. Located in: Update Coming Soon, MIRAGE beckons all who seek the best in luxury travel.

#### **SPECIFICATIONS**

 Builder
 Feadship

 Built / Refits
 1979

 Length
 173 ft / 52.7 m

 Beam
 29 ft / 8.8 m

 Draft
 10 ft / 3.1 m

 Gross Tonnage
 403

 Naval Architect