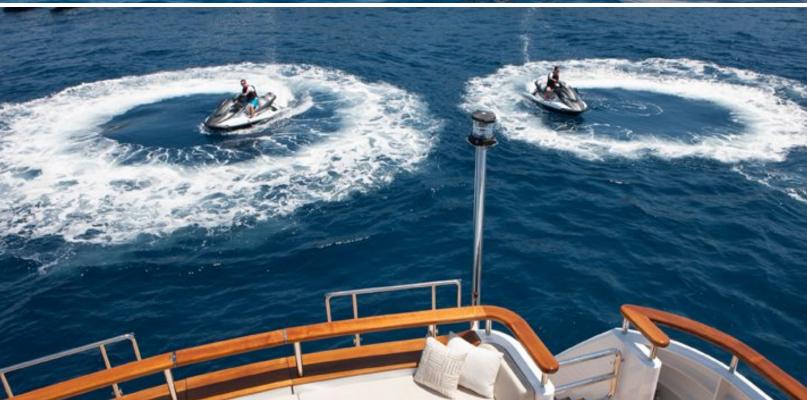

#### **ABOUT MIRAGE**

The MIRAGE yacht brochure reveals a vessel of distinction, where careful thought was placed into every detail on board. With an LOA of 173ft / 52.7m, The MIRAGE yacht accommodates 16 guests in 8 staterooms, which are each appointed with the best in comfort and entertainment. Explore this top of the line yacht, built by luxury yacht builder Feadship, where meticulous work and creativity come together to create a floating sanctuary. Located in: Update Coming Soon, MIRAGE beckons all who seek the best in luxury travel.