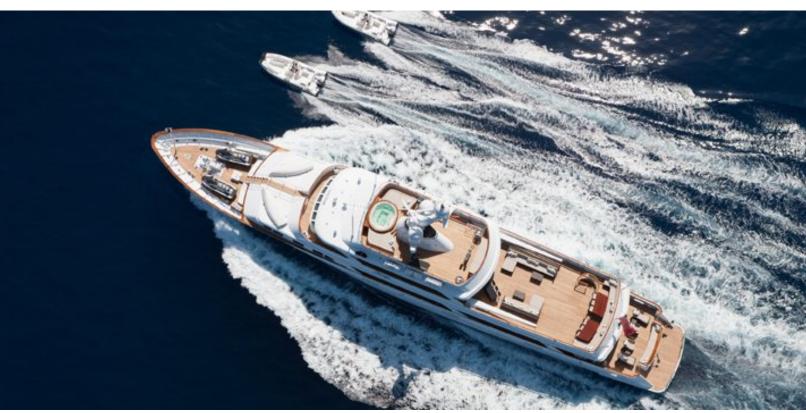

#### **ABOUT MIRAGE**

The MIRAGE yacht brochure reveals a vessel of distinction, where careful thought was placed into every detail on board. With an LOA of 173ft / 52.7m, The MIRAGE yacht accommodates 16 guests in 8 staterooms, which are each appointed with the best in comfort and entertainment. Explore this top of the line yacht, built by luxury yacht builder Feadship, where meticulous work and creativity come together to create a floating sanctuary. Located in: Update Coming Soon, MIRAGE beckons all who seek the best in luxury travel.