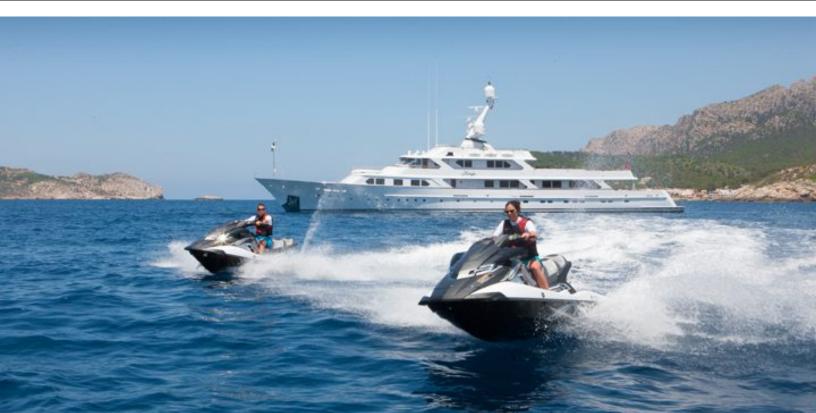

#### **ABOUT MIRAGE**

The MIRAGE yacht brochure reveals a vessel of distinction, where careful thought was placed into every detail on board. With an LOA of 173ft / 52.7m, The MIRAGE yacht accommodates 16 guests in 8 staterooms, which are each appointed with the best in comfort and entertainment. Explore this top of the line yacht, built by luxury yacht builder Feadship, where meticulous work and creativity come together to create a floating sanctuary. Located in: Update Coming Soon, MIRAGE beckons all who seek the best in luxury travel.