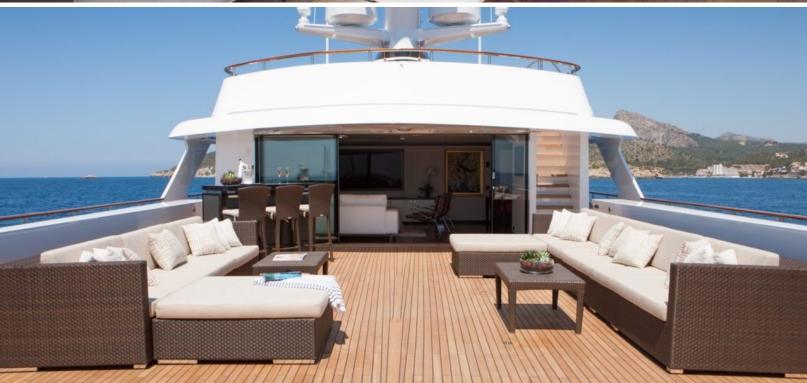

#### **ABOUT MIRAGE**

The MIRAGE yacht brochure reveals a vessel of distinction, where careful thought was placed into every detail on board. With an LOA of 173ft / 52.7m, The MIRAGE yacht accommodates 16 guests in 8 staterooms, which are each appointed with the best in comfort and entertainment. Explore this top of the line yacht, built by luxury yacht builder Feadship, where meticulous work and creativity come together to create a floating sanctuary. Located in: Update Coming Soon, MIRAGE beckons all who seek the best in luxury travel.