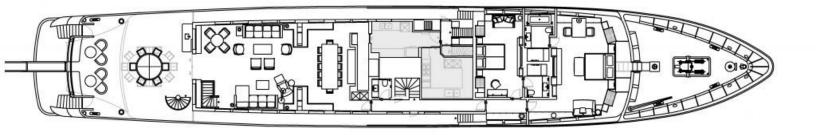

#### **ABOUT MIRAGE**

The MIRAGE yacht brochure reveals a vessel of distinction, where careful thought was placed into every detail on board. With an LOA of 173ft / 52.7m, The MIRAGE yacht accommodates 16 guests in 8 staterooms, which are each appointed with the best in comfort and entertainment. Explore this top of the line yacht, built by luxury yacht builder Feadship, where meticulous work and creativity come together to create a floating sanctuary. Located in: Update Coming Soon, MIRAGE beckons all who seek the best in luxury travel.

#### **SPECIFICATIONS**

 Builder
 Feadship

 Built / Refits
 1979

 Length
 173 ft / 52.7 m

 Beam
 29 ft / 8.8 m

 Draft
 10 ft / 3.1 m

 Gross Tonnage
 403

 Naval Architect