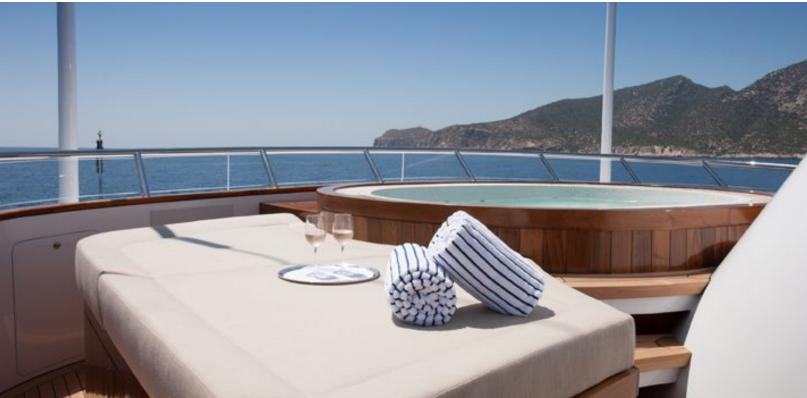

#### **ABOUT MIRAGE**

The MIRAGE yacht brochure reveals a vessel of distinction, where careful thought was placed into every detail on board. With an LOA of 173ft / 52.7m, The MIRAGE yacht accommodates 16 guests in 8 staterooms, which are each appointed with the best in comfort and entertainment. Explore this top of the line yacht, built by luxury yacht builder Feadship, where meticulous work and creativity come together to create a floating sanctuary. Located in: Update Coming Soon, MIRAGE beckons all who seek the best in luxury travel.