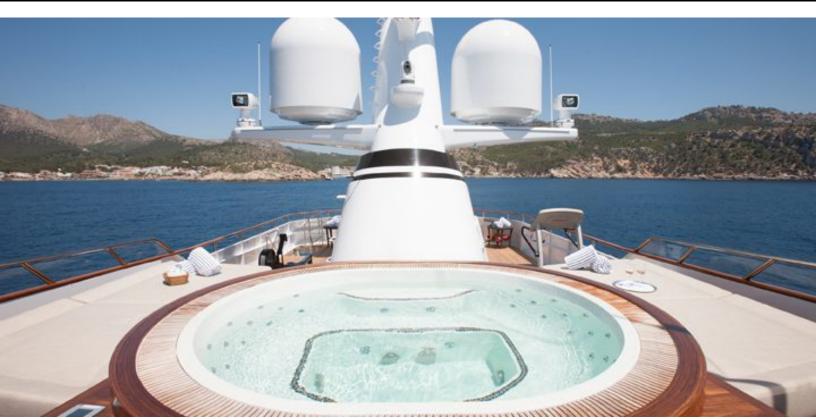

#### **ABOUT MIRAGE**

The MIRAGE yacht brochure reveals a vessel of distinction, where careful thought was placed into every detail on board. With an LOA of 173ft / 52.7m, The MIRAGE yacht accommodates 16 guests in 8 staterooms, which are each appointed with the best in comfort and entertainment. Explore this top of the line yacht, built by luxury yacht builder Feadship, where meticulous work and creativity come together to create a floating sanctuary. Located in: Update Coming Soon, MIRAGE beckons all who seek the best in luxury travel.