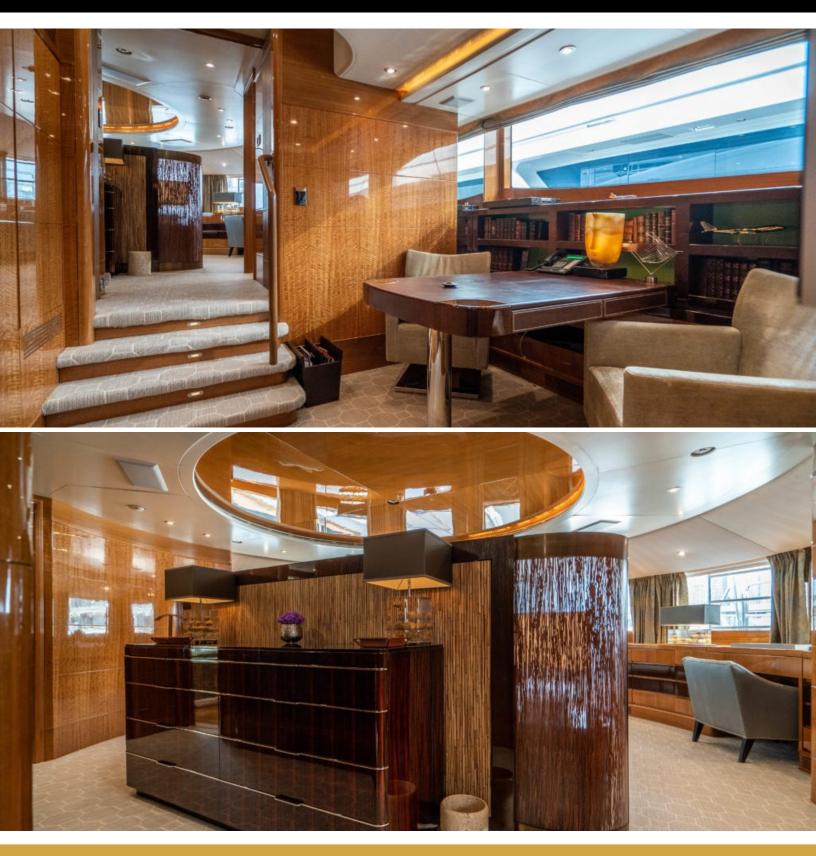

# ABOUT IL' BARBETTA

The IL' BARBETTA yacht brochure reveals a vessel of distinction, where careful thought was placed into every detail on board. With an LOA of 145ft / 44.2m, the interior design is by Bannenberg & Rowell, with exterior styling by Stefano Reghini. The IL' BARBETTA yacht accommodates 12 guests in 5 staterooms, which are each appointed with the best in comfort and entertainment. Explore this top of the line yacht, built by luxury yacht builder Benetti, where meticulous work and creativity come together to create a floating sanctuary. Located in: South East Florida, IL' BARBETTA beckons all who seek the best in luxury travel.