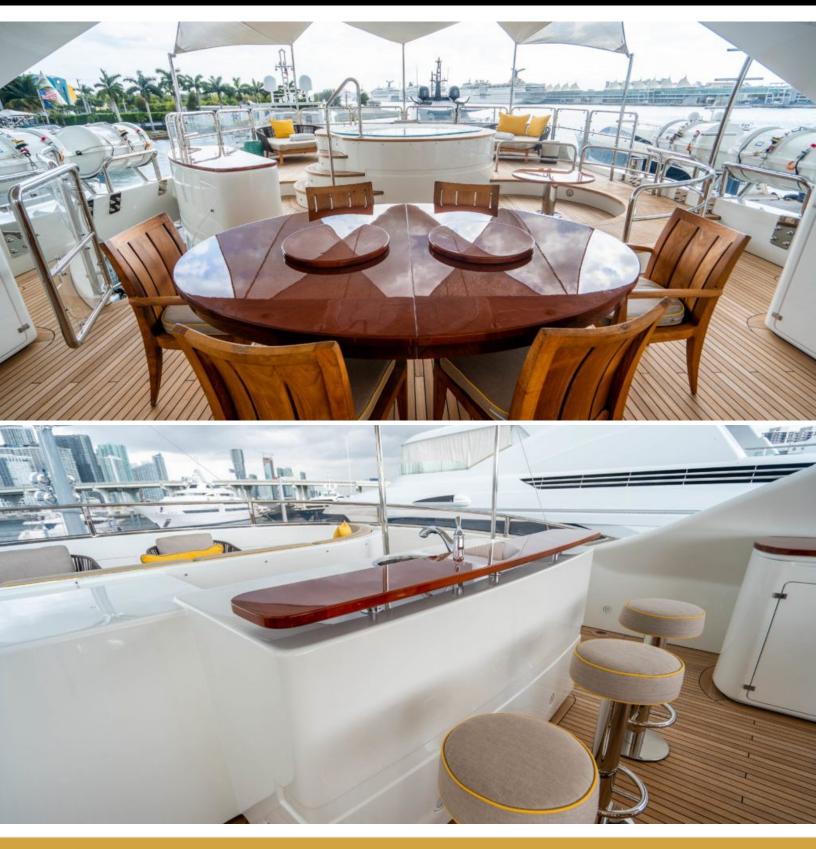

# ABOUT IL' BARBETTA

The IL' BARBETTA yacht brochure reveals a vessel of distinction, where careful thought was placed into every detail on board. With an LOA of 145ft / 44.2m, the interior design is by Bannenberg & Rowell, with exterior styling by Stefano Reghini. The IL' BARBETTA yacht accommodates 12 guests in 5 staterooms, which are each appointed with the best in comfort and entertainment. Explore this top of the line yacht, built by luxury yacht builder Benetti, where meticulous work and creativity come together to create a floating sanctuary. Located in: South East Florida, IL' BARBETTA beckons all who seek the best in luxury travel.