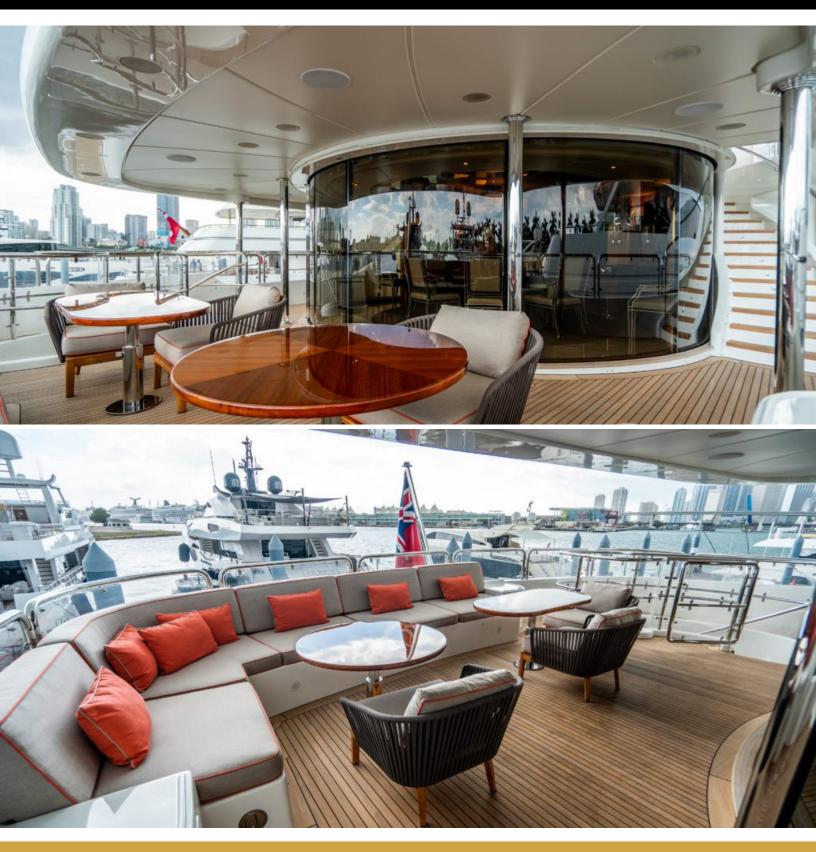

# ABOUT IL' BARBETTA

The IL' BARBETTA yacht brochure reveals a vessel of distinction, where careful thought was placed into every detail on board. With an LOA of 145ft / 44.2m, the interior design is by Bannenberg & Rowell, with exterior styling by Stefano Reghini. The IL' BARBETTA yacht accommodates 12 guests in 5 staterooms, which are each appointed with the best in comfort and entertainment. Explore this top of the line yacht, built by luxury yacht builder Benetti, where meticulous work and creativity come together to create a floating sanctuary. Located in: South East Florida, IL' BARBETTA beckons all who seek the best in luxury travel.