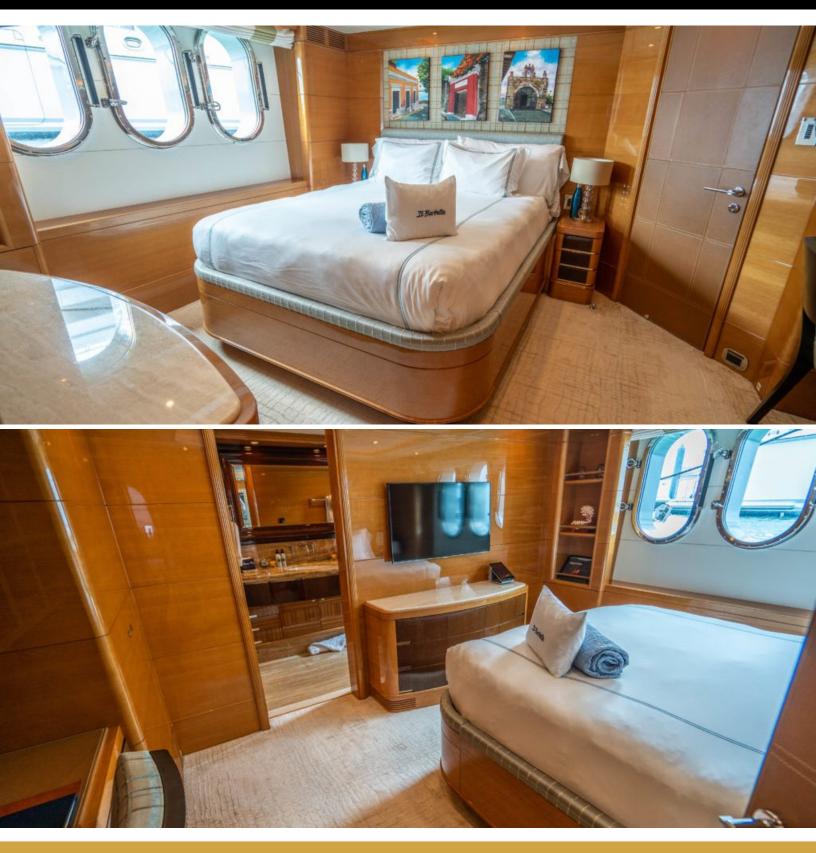

# ABOUT IL' BARBETTA

The IL' BARBETTA yacht brochure reveals a vessel of distinction, where careful thought was placed into every detail on board. With an LOA of 145ft / 44.2m, the interior design is by Bannenberg & Rowell, with exterior styling by Stefano Reghini. The IL' BARBETTA yacht accommodates 12 guests in 5 staterooms, which are each appointed with the best in comfort and entertainment. Explore this top of the line yacht, built by luxury yacht builder Benetti, where meticulous work and creativity come together to create a floating sanctuary. Located in: South East Florida, IL' BARBETTA beckons all who seek the best in luxury travel.