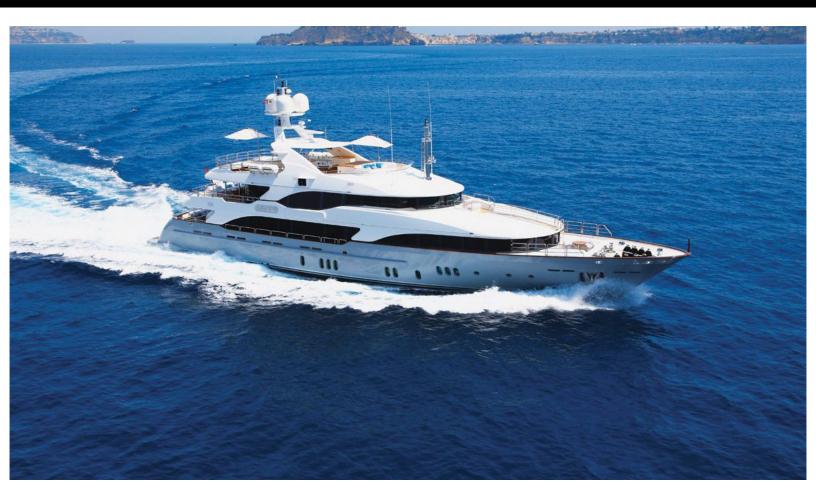

145 feet / 44.2 meters | Benetti | 2009

# ABOUT IL' BARBETTA

The IL' BARBETTA yacht brochure reveals a vessel of distinction, where careful thought was placed into every detail on board. With an LOA of 145ft / 44.2m, the interior design is by Bannenberg & Rowell, with exterior styling by Stefano Reghini. The IL' BARBETTA yacht accommodates 12 guests in 5 staterooms, which are each appointed with the best in comfort and entertainment. Explore this top of the line yacht, built by luxury yacht builder Benetti, where meticulous work and creativity come together to create a floating sanctuary. Located in: South East Florida, IL' BARBETTA beckons all who seek the best in luxury travel.