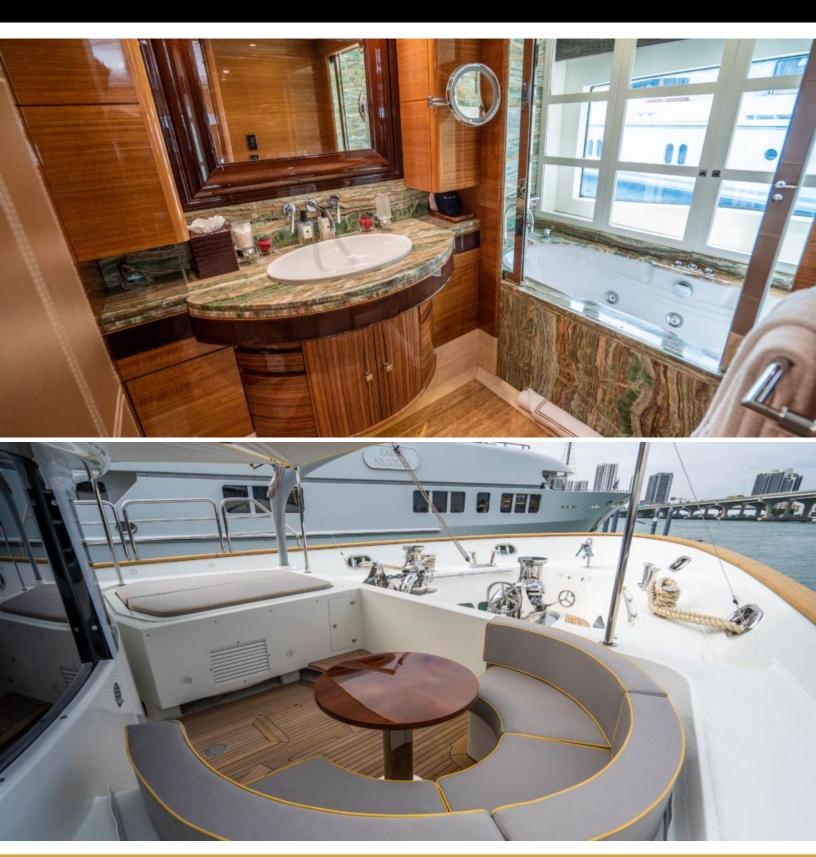

# ABOUT IL' BARBETTA

The IL' BARBETTA yacht brochure reveals a vessel of distinction, where careful thought was placed into every detail on board. With an LOA of 145ft / 44.2m, the interior design is by Bannenberg & Rowell, with exterior styling by Stefano Reghini. The IL' BARBETTA yacht accommodates 12 guests in 5 staterooms, which are each appointed with the best in comfort and entertainment. Explore this top of the line yacht, built by luxury yacht builder Benetti, where meticulous work and creativity come together to create a floating sanctuary. Located in: South East Florida, IL' BARBETTA beckons all who seek the best in luxury travel.