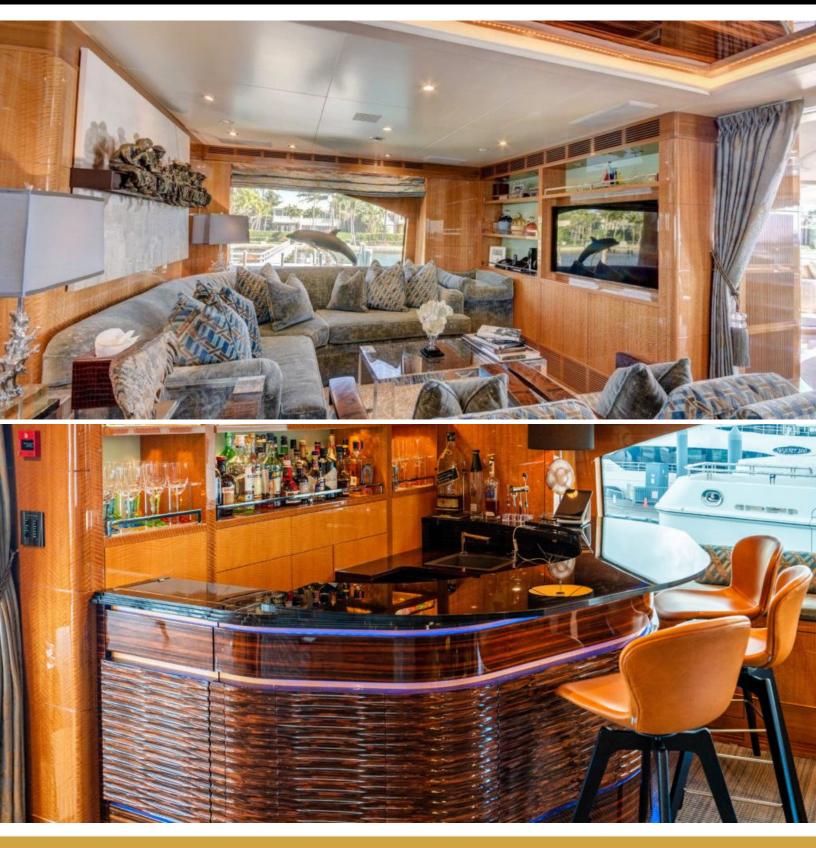

# ABOUT IL' BARBETTA

The IL' BARBETTA yacht brochure reveals a vessel of distinction, where careful thought was placed into every detail on board. With an LOA of 145ft / 44.2m, the interior design is by Bannenberg & Rowell, with exterior styling by Stefano Reghini. The IL' BARBETTA yacht accommodates 12 guests in 5 staterooms, which are each appointed with the best in comfort and entertainment. Explore this top of the line yacht, built by luxury yacht builder Benetti, where meticulous work and creativity come together to create a floating sanctuary. Located in: South East Florida, IL' BARBETTA beckons all who seek the best in luxury travel.