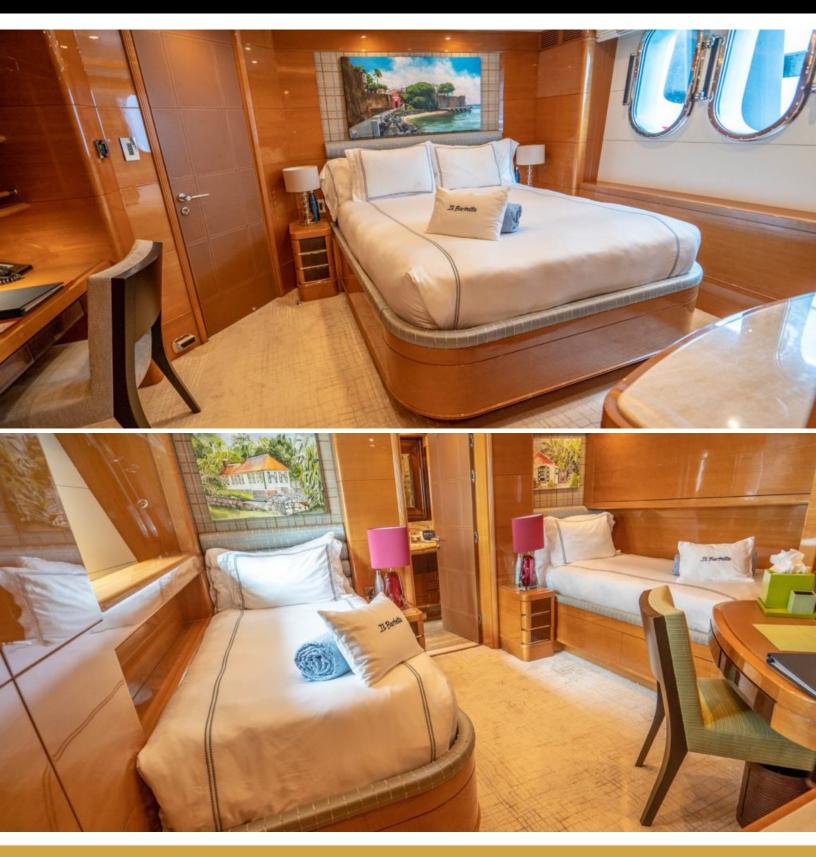

# ABOUT IL' BARBETTA

The IL' BARBETTA yacht brochure reveals a vessel of distinction, where careful thought was placed into every detail on board. With an LOA of 145ft / 44.2m, the interior design is by Bannenberg & Rowell, with exterior styling by Stefano Reghini. The IL' BARBETTA yacht accommodates 12 guests in 5 staterooms, which are each appointed with the best in comfort and entertainment. Explore this top of the line yacht, built by luxury yacht builder Benetti, where meticulous work and creativity come together to create a floating sanctuary. Located in: South East Florida, IL' BARBETTA beckons all who seek the best in luxury travel.