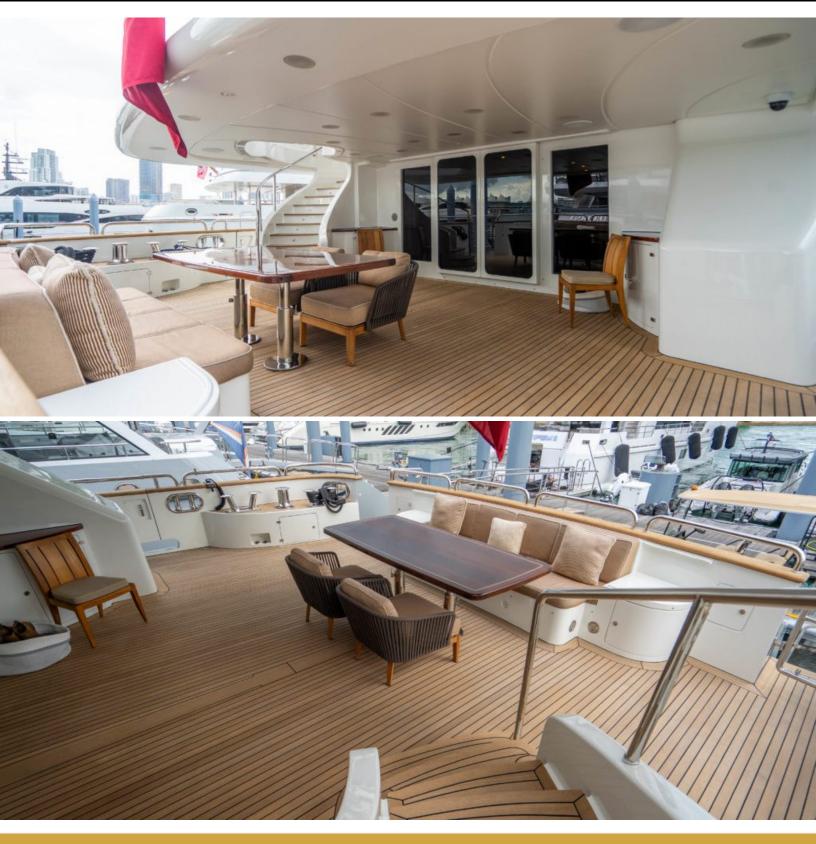

# ABOUT IL' BARBETTA

The IL' BARBETTA yacht brochure reveals a vessel of distinction, where careful thought was placed into every detail on board. With an LOA of 145ft / 44.2m, the interior design is by Bannenberg & Rowell, with exterior styling by Stefano Reghini. The IL' BARBETTA yacht accommodates 12 guests in 5 staterooms, which are each appointed with the best in comfort and entertainment. Explore this top of the line yacht, built by luxury yacht builder Benetti, where meticulous work and creativity come together to create a floating sanctuary. Located in: South East Florida, IL' BARBETTA beckons all who seek the best in luxury travel.