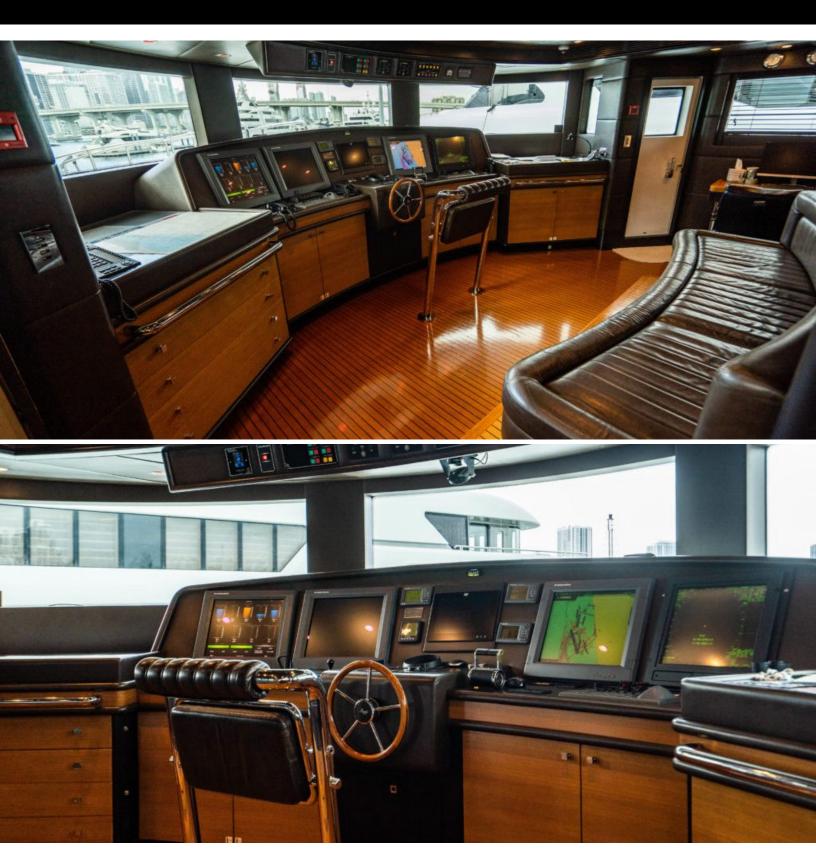

# ABOUT IL' BARBETTA

The IL' BARBETTA yacht brochure reveals a vessel of distinction, where careful thought was placed into every detail on board. With an LOA of 145ft / 44.2m, the interior design is by Bannenberg & Rowell, with exterior styling by Stefano Reghini. The IL' BARBETTA yacht accommodates 12 guests in 5 staterooms, which are each appointed with the best in comfort and entertainment. Explore this top of the line yacht, built by luxury yacht builder Benetti, where meticulous work and creativity come together to create a floating sanctuary. Located in: South East Florida, IL' BARBETTA beckons all who seek the best in luxury travel.