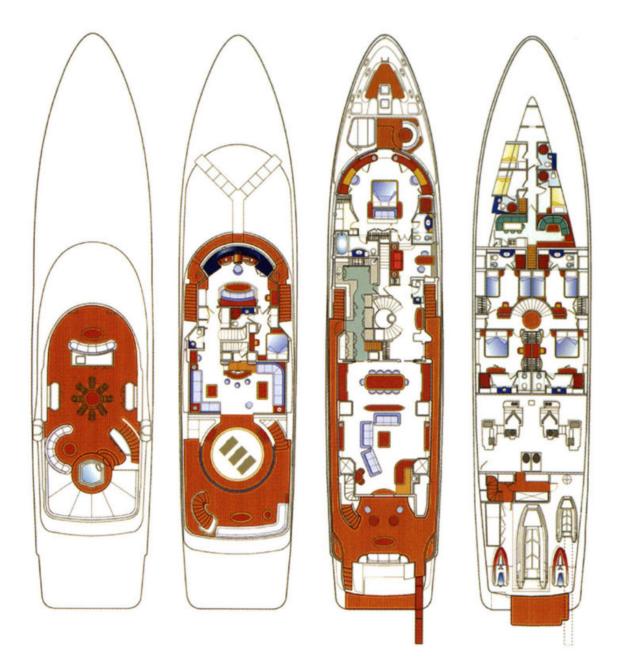

# ABOUT IL' BARBETTA

The IL' BARBETTA yacht brochure reveals a vessel of distinction, where careful thought was placed into every detail on board. With an LOA of 145ft / 44.2m, the interior design is by Bannenberg & Rowell, with exterior styling by Stefano Reghini. The IL' BARBETTA yacht accommodates 12 guests in 5 staterooms, which are each appointed with the best in comfort and entertainment. Explore this top of the line yacht, built by luxury yacht builder Benetti, where meticulous work and creativity come together to create a floating sanctuary. Located in: South East Florida, IL' BARBETTA beckons all who seek the best in luxury travel.

# **SPECIFICATIONS**

Builder Built / Refits Length Beam Draft Gross Tonnage Naval Architect Exterior Stylist Interior Stylist Hull Classification Flag

Benetti 2009 / 2021 145 ft / 44.2 m 29 ft / 8.8 m 9 ft / 2.7 m 456 Benetti Stefano Reghini Bannenberg & Rowell Composite Fiberglass ABS, 🛛 100-A1.1, AMS Cayman Islands