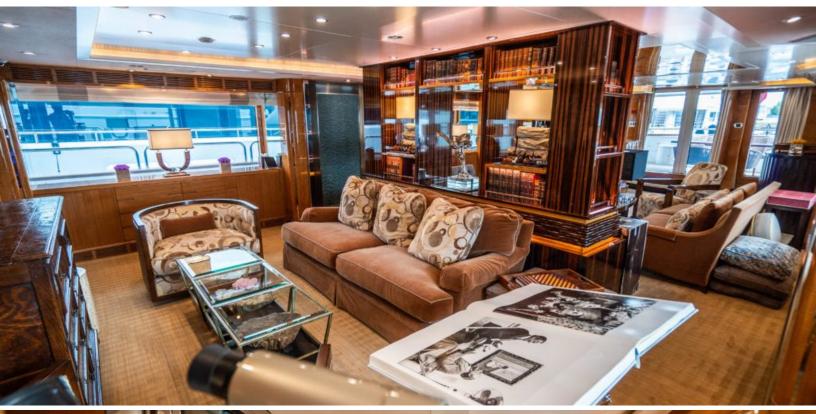

# ABOUT IL' BARBETTA

The IL' BARBETTA yacht brochure reveals a vessel of distinction, where careful thought was placed into every detail on board. With an LOA of 145ft / 44.2m, the interior design is by Bannenberg & Rowell, with exterior styling by Stefano Reghini. The IL' BARBETTA yacht accommodates 12 guests in 5 staterooms, which are each appointed with the best in comfort and entertainment. Explore this top of the line yacht, built by luxury yacht builder Benetti, where meticulous work and creativity come together to create a floating sanctuary. Located in: South East Florida, IL' BARBETTA beckons all who seek the best in luxury travel.