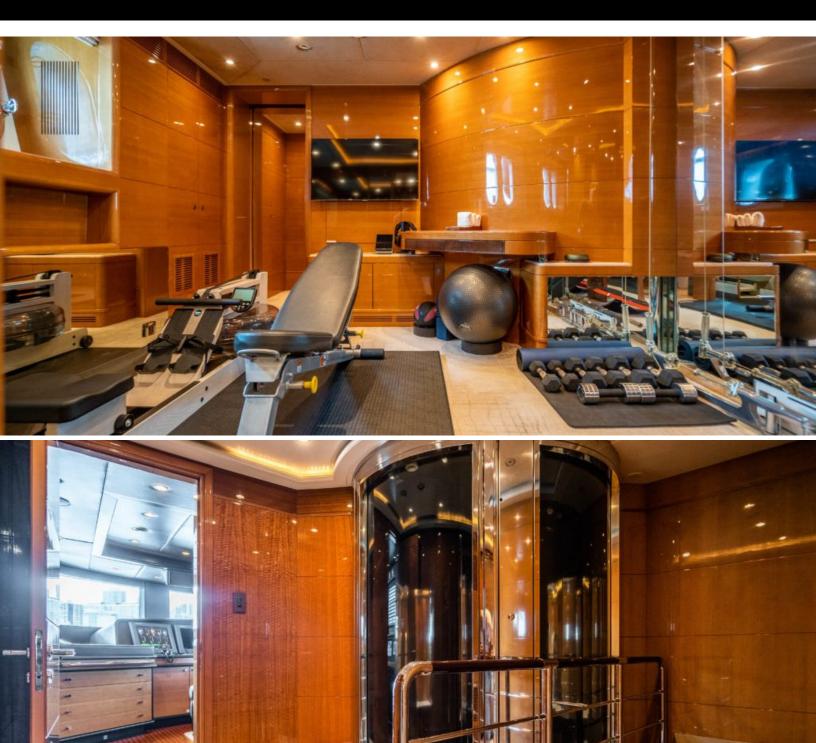

# ABOUT IL' BARBETTA

The IL' BARBETTA yacht brochure reveals a vessel of distinction, where careful thought was placed into every detail on board. With an LOA of 145ft / 44.2m, the interior design is by Bannenberg & Rowell, with exterior styling by Stefano Reghini. The IL' BARBETTA yacht accommodates 12 guests in 5 staterooms, which are each appointed with the best in comfort and entertainment. Explore this top of the line yacht, built by luxury yacht builder Benetti, where meticulous work and creativity come together to create a floating sanctuary. Located in: South East Florida, IL' BARBETTA beckons all who seek the best in luxury travel.