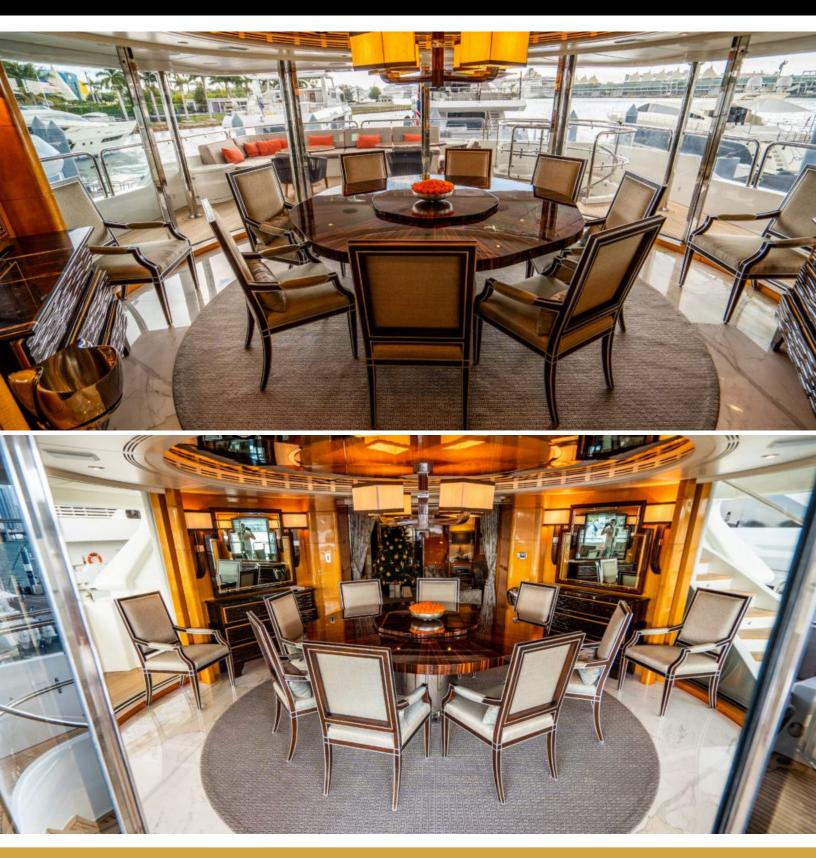

# ABOUT IL' BARBETTA

The IL' BARBETTA yacht brochure reveals a vessel of distinction, where careful thought was placed into every detail on board. With an LOA of 145ft / 44.2m, the interior design is by Bannenberg & Rowell, with exterior styling by Stefano Reghini. The IL' BARBETTA yacht accommodates 12 guests in 5 staterooms, which are each appointed with the best in comfort and entertainment. Explore this top of the line yacht, built by luxury yacht builder Benetti, where meticulous work and creativity come together to create a floating sanctuary. Located in: South East Florida, IL' BARBETTA beckons all who seek the best in luxury travel.