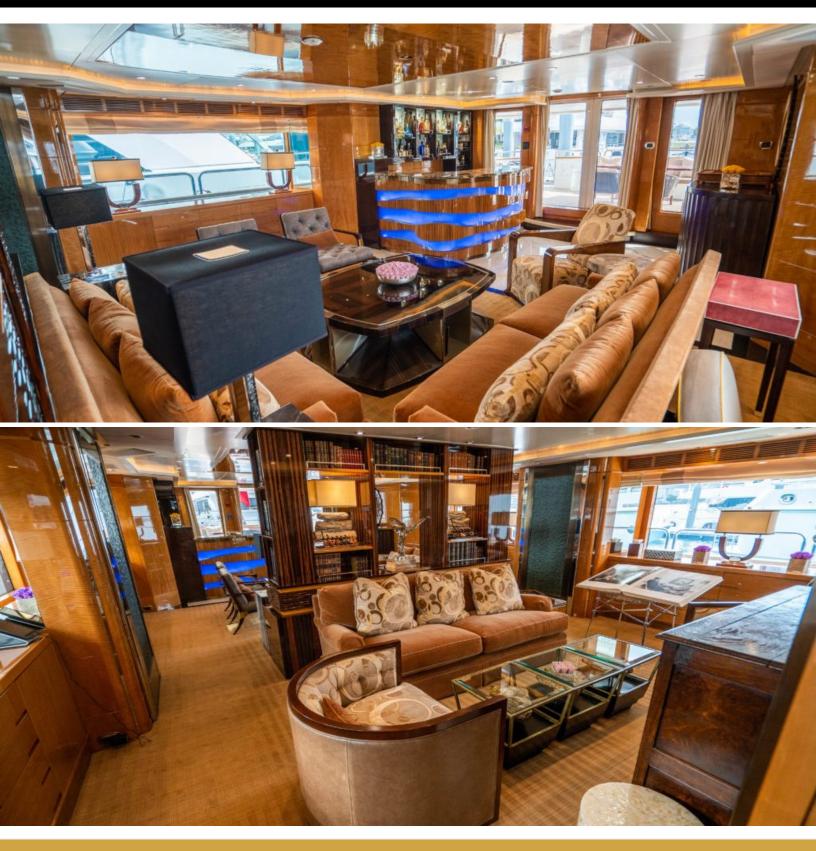

# ABOUT IL' BARBETTA

The IL' BARBETTA yacht brochure reveals a vessel of distinction, where careful thought was placed into every detail on board. With an LOA of 145ft / 44.2m, the interior design is by Bannenberg & Rowell, with exterior styling by Stefano Reghini. The IL' BARBETTA yacht accommodates 12 guests in 5 staterooms, which are each appointed with the best in comfort and entertainment. Explore this top of the line yacht, built by luxury yacht builder Benetti, where meticulous work and creativity come together to create a floating sanctuary. Located in: South East Florida, IL' BARBETTA beckons all who seek the best in luxury travel.