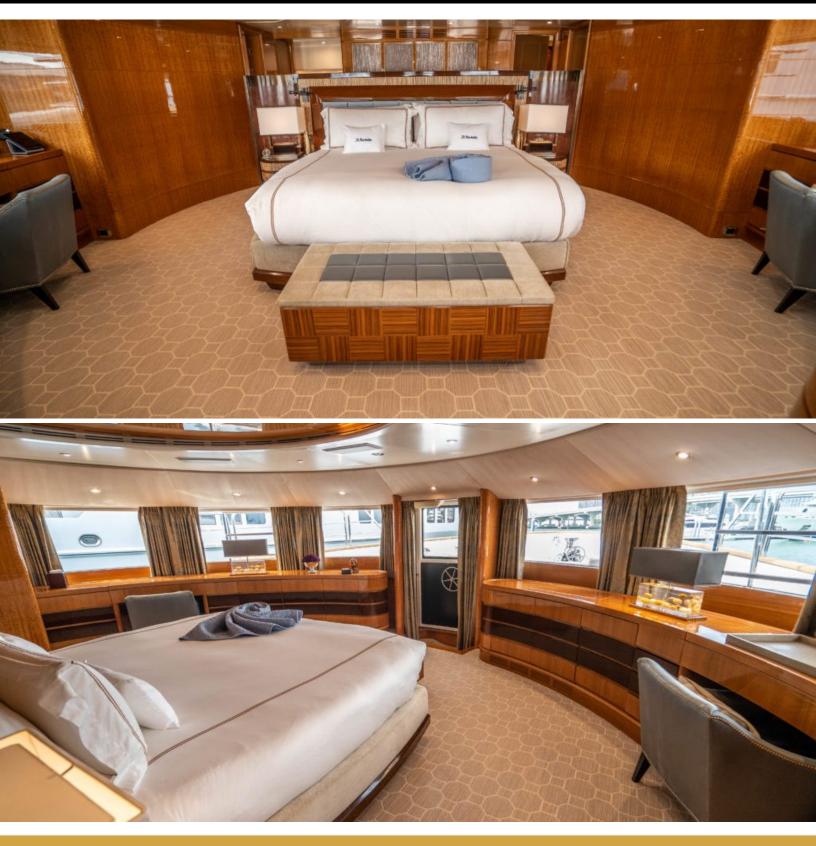

# ABOUT IL' BARBETTA

The IL' BARBETTA yacht brochure reveals a vessel of distinction, where careful thought was placed into every detail on board. With an LOA of 145ft / 44.2m, the interior design is by Bannenberg & Rowell, with exterior styling by Stefano Reghini. The IL' BARBETTA yacht accommodates 12 guests in 5 staterooms, which are each appointed with the best in comfort and entertainment. Explore this top of the line yacht, built by luxury yacht builder Benetti, where meticulous work and creativity come together to create a floating sanctuary. Located in: South East Florida, IL' BARBETTA beckons all who seek the best in luxury travel.