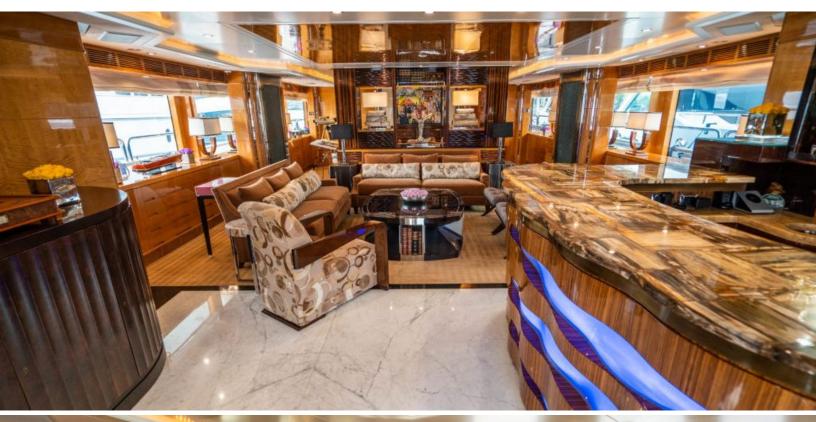

# ABOUT IL' BARBETTA

The IL' BARBETTA yacht brochure reveals a vessel of distinction, where careful thought was placed into every detail on board. With an LOA of 145ft / 44.2m, the interior design is by Bannenberg & Rowell, with exterior styling by Stefano Reghini. The IL' BARBETTA yacht accommodates 12 guests in 5 staterooms, which are each appointed with the best in comfort and entertainment. Explore this top of the line yacht, built by luxury yacht builder Benetti, where meticulous work and creativity come together to create a floating sanctuary. Located in: South East Florida, IL' BARBETTA beckons all who seek the best in luxury travel.