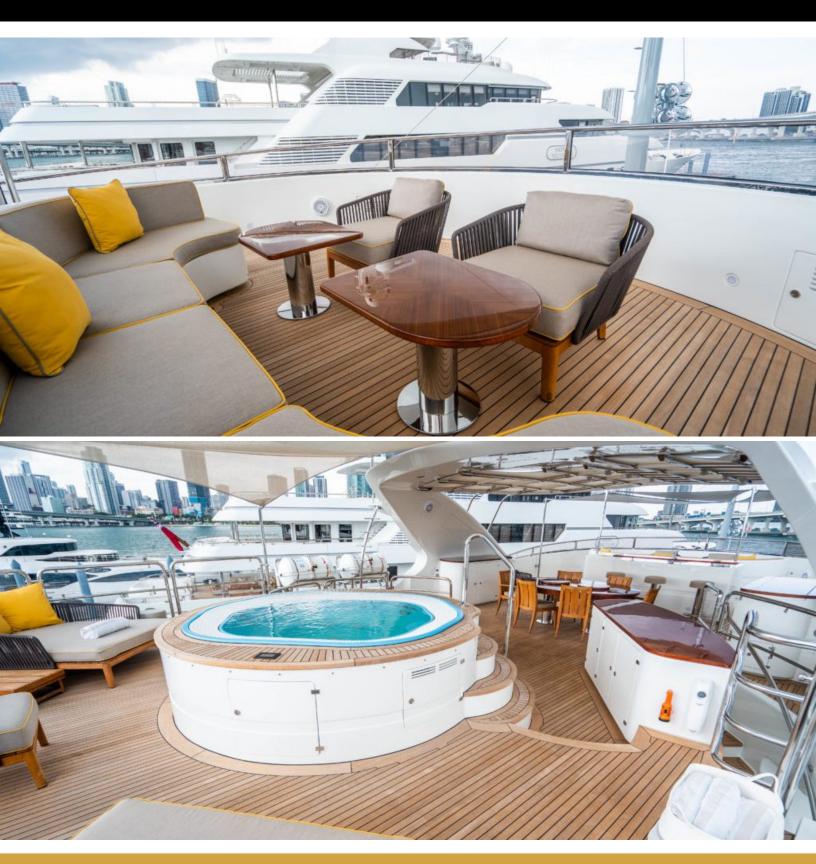

# ABOUT IL' BARBETTA

The IL' BARBETTA yacht brochure reveals a vessel of distinction, where careful thought was placed into every detail on board. With an LOA of 145ft / 44.2m, the interior design is by Bannenberg & Rowell, with exterior styling by Stefano Reghini. The IL' BARBETTA yacht accommodates 12 guests in 5 staterooms, which are each appointed with the best in comfort and entertainment. Explore this top of the line yacht, built by luxury yacht builder Benetti, where meticulous work and creativity come together to create a floating sanctuary. Located in: South East Florida, IL' BARBETTA beckons all who seek the best in luxury travel.