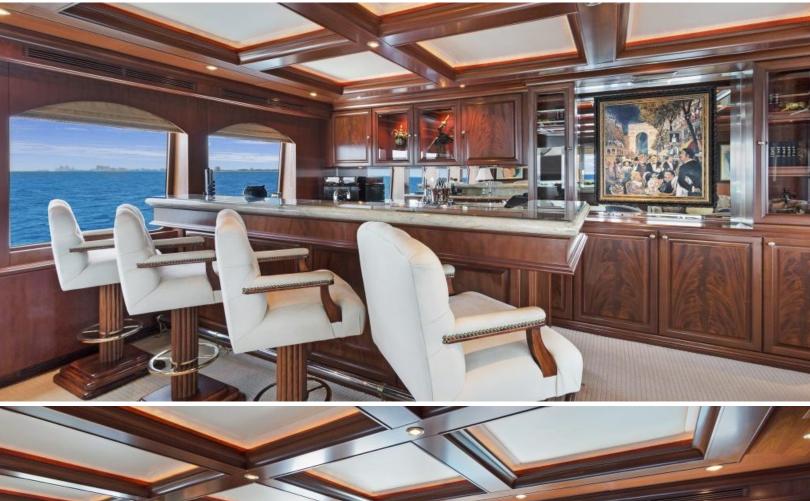

#### **ABOUT RELENTLESS**

The RELENTLESS yacht brochure reveals a vessel of distinction, where careful thought was placed into every detail on board. With an LOA of 145ft / 44.2m, The RELENTLESS yacht accommodates 10 guests in 5 staterooms, which are each appointed with the best in comfort and entertainment. Explore this top of the line yacht, built by luxury yacht builder Trinity Yachts, where meticulous work and creativity come together to create a floating sanctuary. Located in: South East Florida, RELENTLESS beckons all who seek the best in luxury travel.