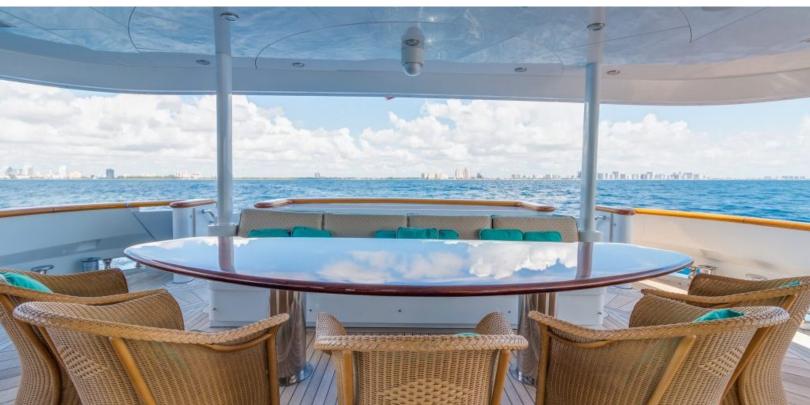

#### **ABOUT RELENTLESS**

The RELENTLESS yacht brochure reveals a vessel of distinction, where careful thought was placed into every detail on board. With an LOA of 145ft / 44.2m, The RELENTLESS yacht accommodates 10 guests in 5 staterooms, which are each appointed with the best in comfort and entertainment. Explore this top of the line yacht, built by luxury yacht builder Trinity Yachts, where meticulous work and creativity come together to create a floating sanctuary. Located in: South East Florida, RELENTLESS beckons all who seek the best in luxury travel.