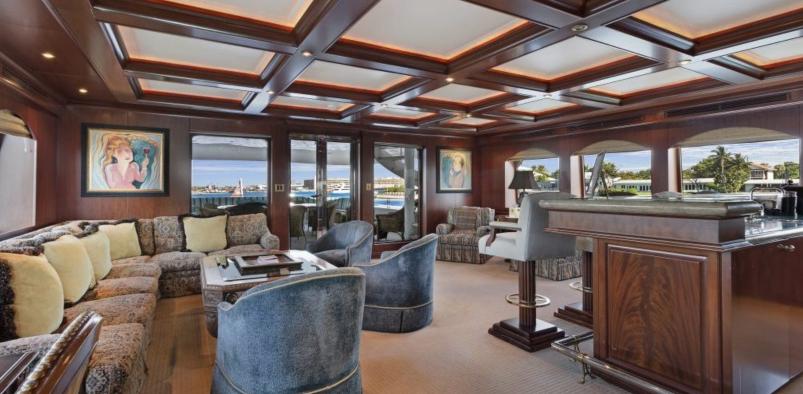

#### **ABOUT RELENTLESS**

The RELENTLESS yacht brochure reveals a vessel of distinction, where careful thought was placed into every detail on board. With an LOA of 145ft / 44.2m, The RELENTLESS yacht accommodates 10 guests in 5 staterooms, which are each appointed with the best in comfort and entertainment. Explore this top of the line yacht, built by luxury yacht builder Trinity Yachts, where meticulous work and creativity come together to create a floating sanctuary. Located in: South East Florida, RELENTLESS beckons all who seek the best in luxury travel.