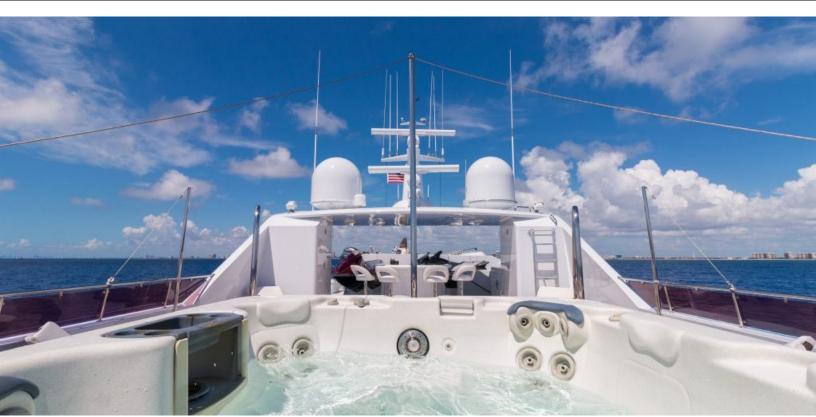

#### **ABOUT RELENTLESS**

The RELENTLESS yacht brochure reveals a vessel of distinction, where careful thought was placed into every detail on board. With an LOA of 145ft / 44.2m, The RELENTLESS yacht accommodates 10 guests in 5 staterooms, which are each appointed with the best in comfort and entertainment. Explore this top of the line yacht, built by luxury yacht builder Trinity Yachts, where meticulous work and creativity come together to create a floating sanctuary. Located in: South East Florida, RELENTLESS beckons all who seek the best in luxury travel.