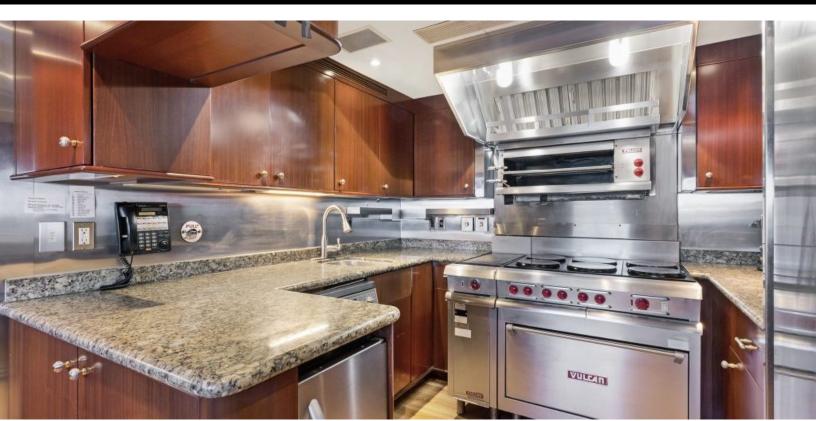

#### **ABOUT RELENTLESS**

The RELENTLESS yacht brochure reveals a vessel of distinction, where careful thought was placed into every detail on board. With an LOA of 145ft / 44.2m, The RELENTLESS yacht accommodates 10 guests in 5 staterooms, which are each appointed with the best in comfort and entertainment. Explore this top of the line yacht, built by luxury yacht builder Trinity Yachts, where meticulous work and creativity come together to create a floating sanctuary. Located in: South East Florida, RELENTLESS beckons all who seek the best in luxury travel.