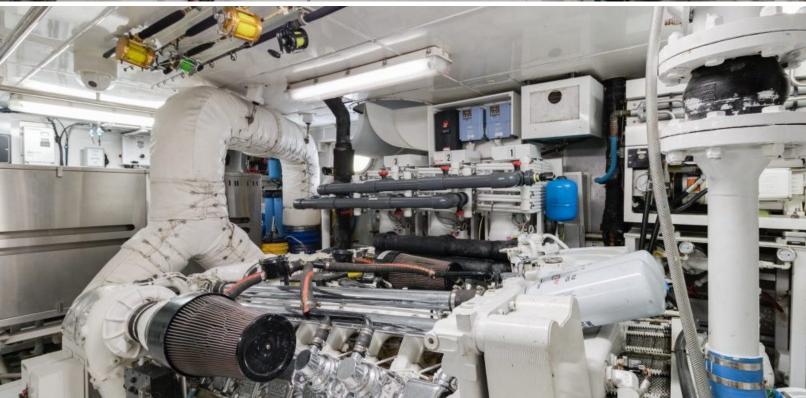

#### **SPECIFICATIONS**

Builder Trinity Yachts
Built / Refits 2001

 Length
 145 ft / 44.2 m

 Beam
 26 ft / 7.9 m

 Draft
 6 ft / 1.8 m

 Gross Tonnage
 391

 Naval Architect

Naval Architect -Exterior Stylist -Interior Stylist -

Hull Aluminum Classification ABS

Flag Cayman Islands

The RELENTLESS yacht brochure has been provided for informational use only and may not be used for contract purposes. Please contact your yacht broker at Merle Wood & Associates for additional information and availability.