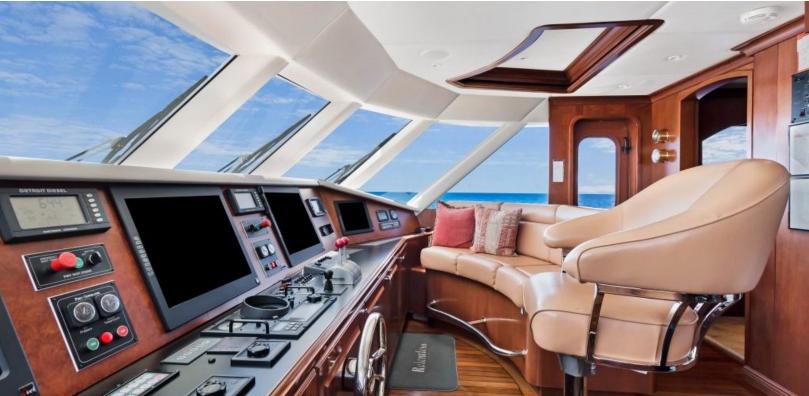

#### **ABOUT RELENTLESS**

The RELENTLESS yacht brochure reveals a vessel of distinction, where careful thought was placed into every detail on board. With an LOA of 145ft / 44.2m, The RELENTLESS yacht accommodates 10 guests in 5 staterooms, which are each appointed with the best in comfort and entertainment. Explore this top of the line yacht, built by luxury yacht builder Trinity Yachts, where meticulous work and creativity come together to create a floating sanctuary. Located in: South East Florida, RELENTLESS beckons all who seek the best in luxury travel.