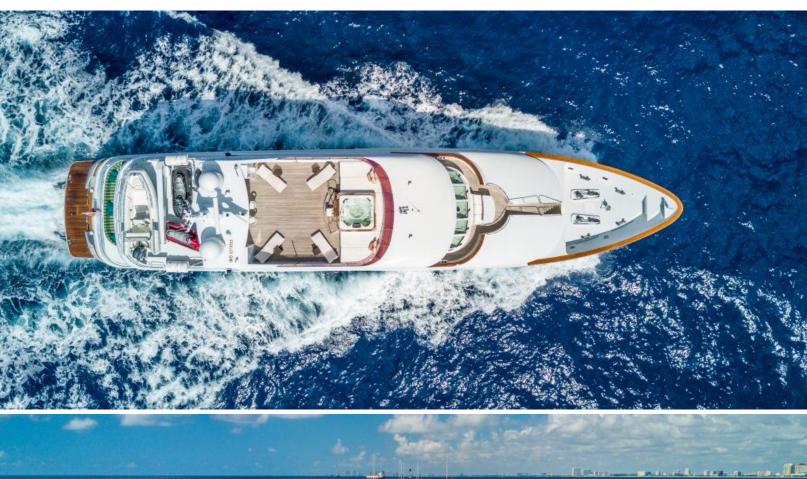

#### **ABOUT RELENTLESS**

The RELENTLESS yacht brochure reveals a vessel of distinction, where careful thought was placed into every detail on board. With an LOA of 145ft / 44.2m, The RELENTLESS yacht accommodates 10 guests in 5 staterooms, which are each appointed with the best in comfort and entertainment. Explore this top of the line yacht, built by luxury yacht builder Trinity Yachts, where meticulous work and creativity come together to create a floating sanctuary. Located in: South East Florida, RELENTLESS beckons all who seek the best in luxury travel.