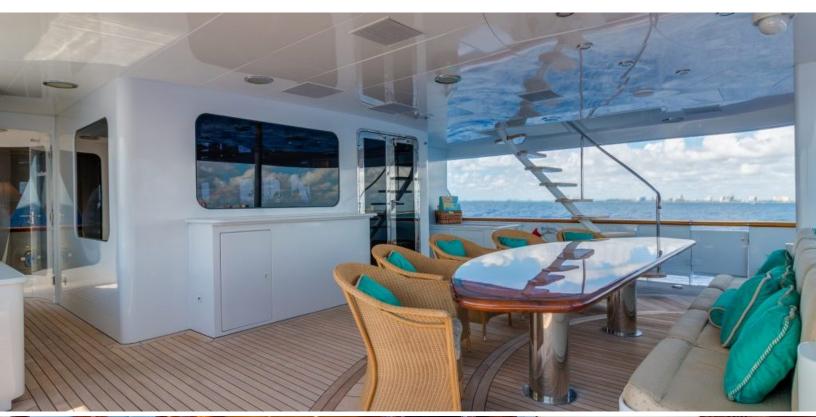

#### **ABOUT RELENTLESS**

The RELENTLESS yacht brochure reveals a vessel of distinction, where careful thought was placed into every detail on board. With an LOA of 145ft / 44.2m, The RELENTLESS yacht accommodates 10 guests in 5 staterooms, which are each appointed with the best in comfort and entertainment. Explore this top of the line yacht, built by luxury yacht builder Trinity Yachts, where meticulous work and creativity come together to create a floating sanctuary. Located in: South East Florida, RELENTLESS beckons all who seek the best in luxury travel.