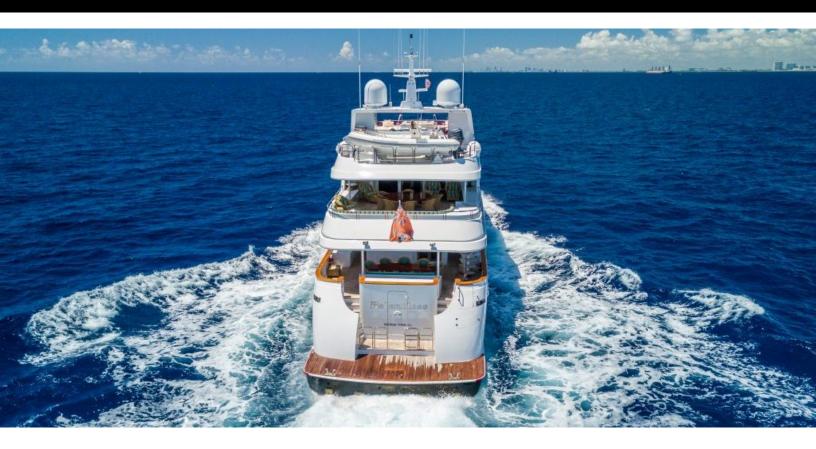

145 feet / 44.2 meters | Trinity Yachts | 2001

10 GUESTS

**5 STATEROOMS** 

10 CREW

**24.33 KNOTS** 

#### **ABOUT RELENTLESS**

The RELENTLESS yacht brochure reveals a vessel of distinction, where careful thought was placed into every detail on board. With an LOA of 145ft / 44.2m, The RELENTLESS yacht accommodates 10 guests in 5 staterooms, which are each appointed with the best in comfort and entertainment. Explore this top of the line yacht, built by luxury yacht builder Trinity Yachts, where meticulous work and creativity come together to create a floating sanctuary. Located in: South East Florida, RELENTLESS beckons all who seek the best in luxury travel.