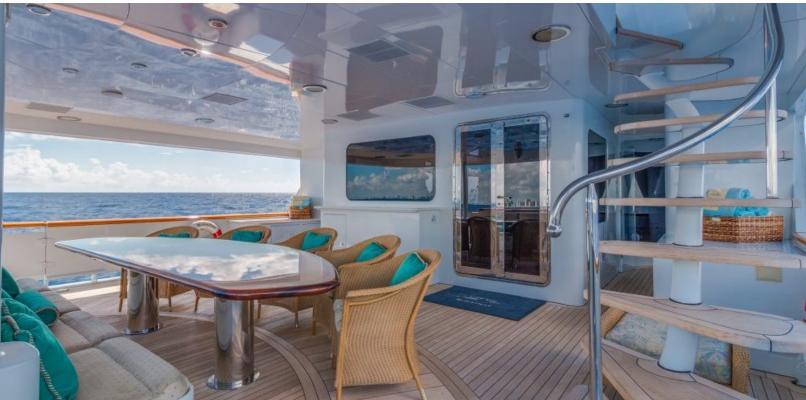

#### **ABOUT RELENTLESS**

The RELENTLESS yacht brochure reveals a vessel of distinction, where careful thought was placed into every detail on board. With an LOA of 145ft / 44.2m, The RELENTLESS yacht accommodates 10 guests in 5 staterooms, which are each appointed with the best in comfort and entertainment. Explore this top of the line yacht, built by luxury yacht builder Trinity Yachts, where meticulous work and creativity come together to create a floating sanctuary. Located in: South East Florida, RELENTLESS beckons all who seek the best in luxury travel.