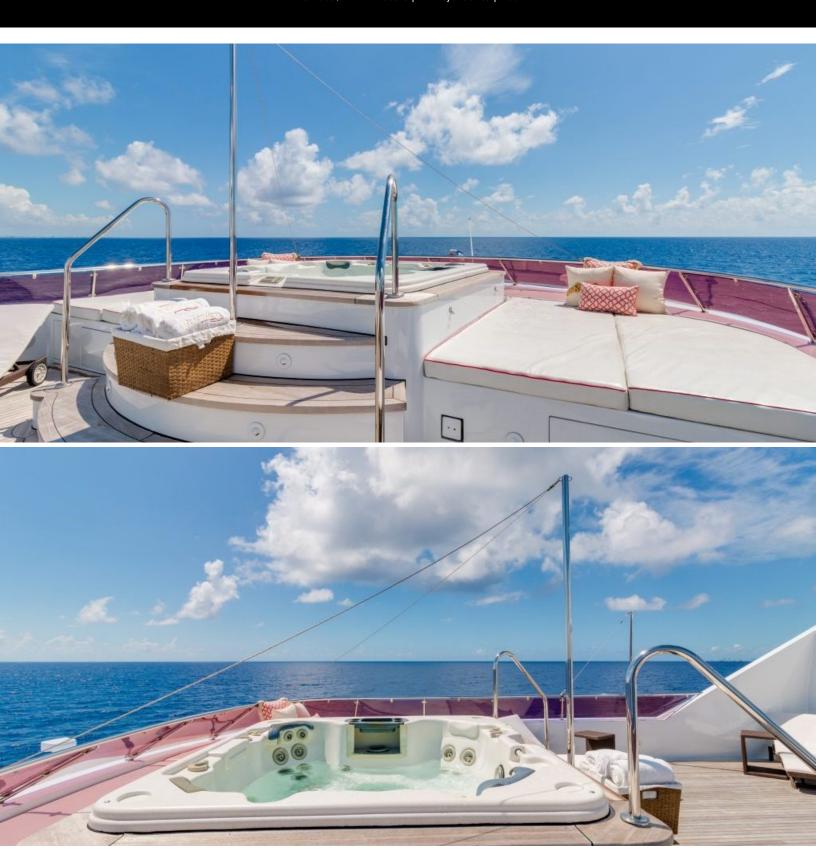

#### **ABOUT RELENTLESS**

The RELENTLESS yacht brochure reveals a vessel of distinction, where careful thought was placed into every detail on board. With an LOA of 145ft / 44.2m, The RELENTLESS yacht accommodates 10 guests in 5 staterooms, which are each appointed with the best in comfort and entertainment. Explore this top of the line yacht, built by luxury yacht builder Trinity Yachts, where meticulous work and creativity come together to create a floating sanctuary. Located in: South East Florida, RELENTLESS beckons all who seek the best in luxury travel.