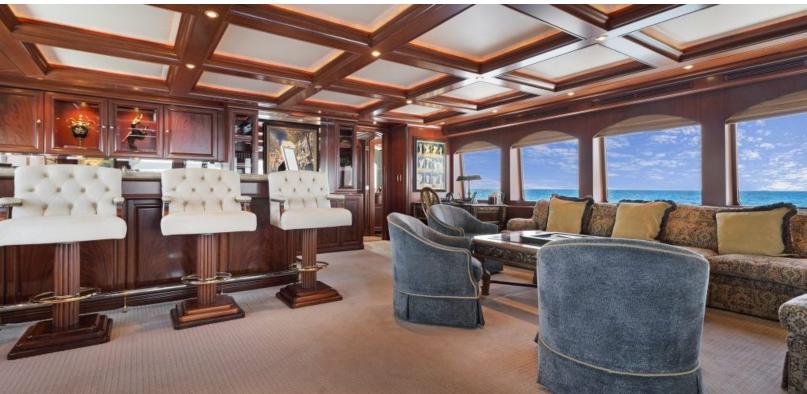

#### **ABOUT RELENTLESS**

The RELENTLESS yacht brochure reveals a vessel of distinction, where careful thought was placed into every detail on board. With an LOA of 145ft / 44.2m, The RELENTLESS yacht accommodates 10 guests in 5 staterooms, which are each appointed with the best in comfort and entertainment. Explore this top of the line yacht, built by luxury yacht builder Trinity Yachts, where meticulous work and creativity come together to create a floating sanctuary. Located in: South East Florida, RELENTLESS beckons all who seek the best in luxury travel.