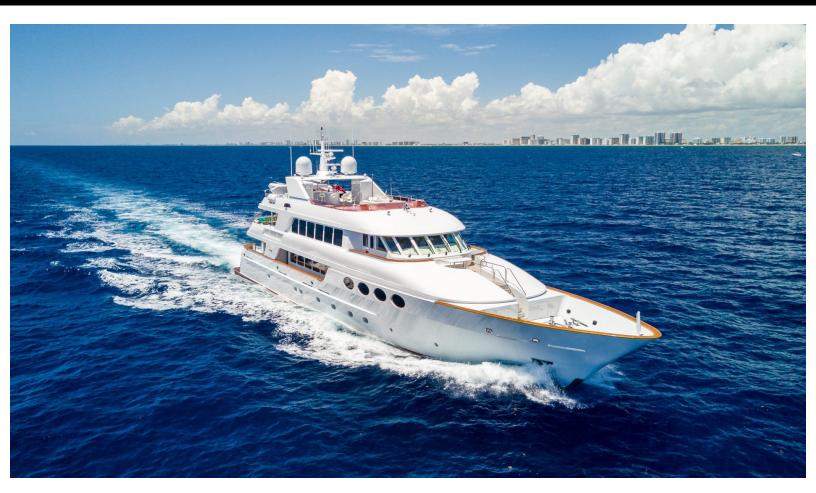

145 feet / 44.2 meters | Trinity Yachts | 2001

10 GUESTS

**5 STATEROOMS** 

10 CREW

**24.33 KNOTS** 

#### **ABOUT RELENTLESS**

The RELENTLESS yacht brochure reveals a vessel of distinction, where careful thought was placed into every detail on board. With an LOA of 145ft / 44.2m, The RELENTLESS yacht accommodates 10 guests in 5 staterooms, which are each appointed with the best in comfort and entertainment. Explore this top of the line yacht, built by luxury yacht builder Trinity Yachts, where meticulous work and creativity come together to create a floating sanctuary. Located in: South East Florida, RELENTLESS beckons all who seek the best in luxury travel.