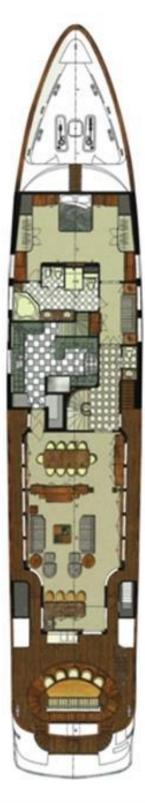

145 feet / 44.2 meters | Trinity Yachts | 2001

10 GUESTS

**5 STATEROOMS** 

10 CREW

**24.33 KNOTS** 

#### **ABOUT RELENTLESS**

The RELENTLESS yacht brochure reveals a vessel of distinction, where careful thought was placed into every detail on board. With an LOA of 145ft / 44.2m, The RELENTLESS yacht accommodates 10 guests in 5 staterooms, which are each appointed with the best in comfort and entertainment. Explore this top of the line yacht, built by luxury yacht builder Trinity Yachts, where meticulous work and creativity come together to create a floating sanctuary. Located in: South East Florida, RELENTLESS beckons all who seek the best in luxury travel.