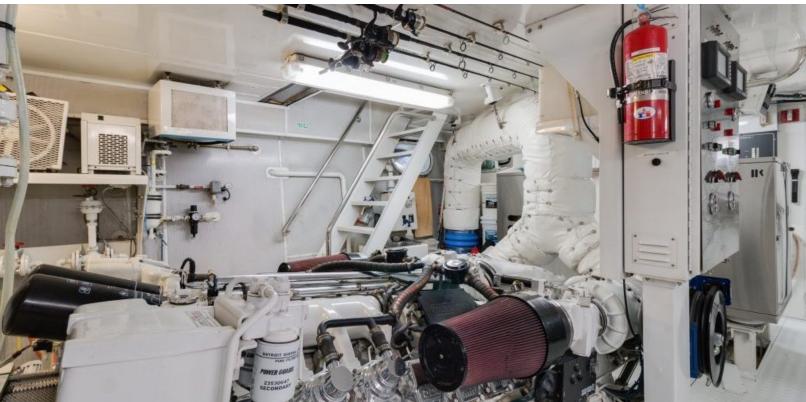

#### **SPECIFICATIONS**

Builder Trinity Yachts
Built / Refits 2001

 Length
 145 ft / 44.2 m

 Beam
 26 ft / 7.9 m

 Draft
 6 ft / 1.8 m

 Gross Tonnage
 391

 Naval Architect

Naval Architect -Exterior Stylist -Interior Stylist -