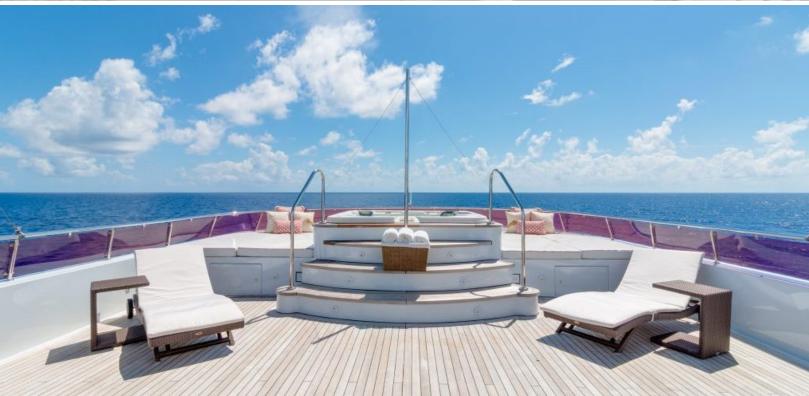

#### **ABOUT RELENTLESS**

The RELENTLESS yacht brochure reveals a vessel of distinction, where careful thought was placed into every detail on board. With an LOA of 145ft / 44.2m, The RELENTLESS yacht accommodates 10 guests in 5 staterooms, which are each appointed with the best in comfort and entertainment. Explore this top of the line yacht, built by luxury yacht builder Trinity Yachts, where meticulous work and creativity come together to create a floating sanctuary. Located in: South East Florida, RELENTLESS beckons all who seek the best in luxury travel.