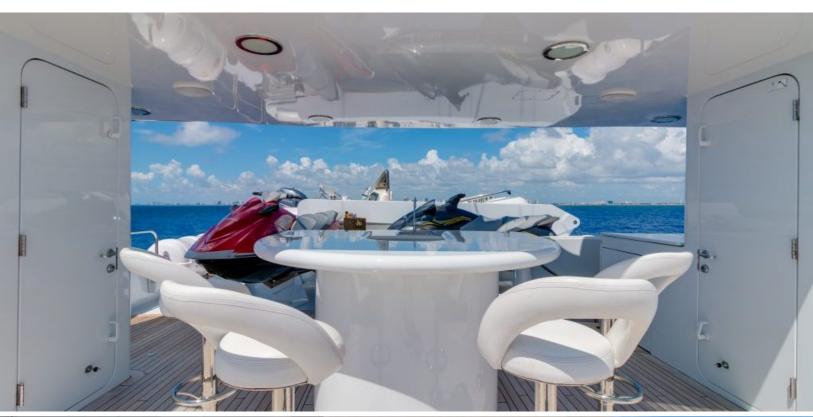

#### **ABOUT RELENTLESS**

The RELENTLESS yacht brochure reveals a vessel of distinction, where careful thought was placed into every detail on board. With an LOA of 145ft / 44.2m, The RELENTLESS yacht accommodates 10 guests in 5 staterooms, which are each appointed with the best in comfort and entertainment. Explore this top of the line yacht, built by luxury yacht builder Trinity Yachts, where meticulous work and creativity come together to create a floating sanctuary. Located in: South East Florida, RELENTLESS beckons all who seek the best in luxury travel.