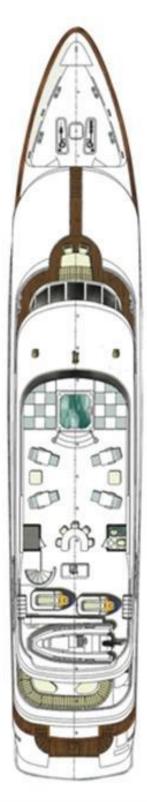

145 feet / 44.2 meters | Trinity Yachts | 2001

10 GUESTS

**5 STATEROOMS** 

10 CREW

**24.33 KNOTS** 

#### **ABOUT RELENTLESS**

The RELENTLESS yacht brochure reveals a vessel of distinction, where careful thought was placed into every detail on board. With an LOA of 145ft / 44.2m, The RELENTLESS yacht accommodates 10 guests in 5 staterooms, which are each appointed with the best in comfort and entertainment. Explore this top of the line yacht, built by luxury yacht builder Trinity Yachts, where meticulous work and creativity come together to create a floating sanctuary. Located in: South East Florida, RELENTLESS beckons all who seek the best in luxury travel.