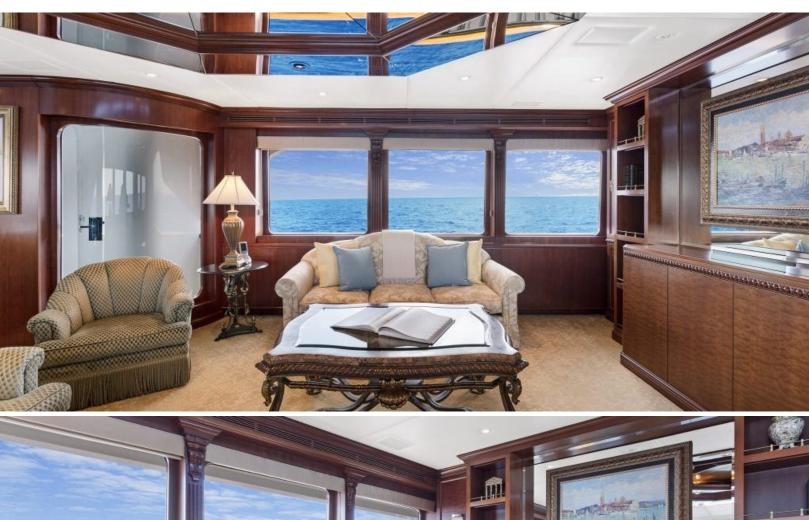

#### **ABOUT RELENTLESS**

The RELENTLESS yacht brochure reveals a vessel of distinction, where careful thought was placed into every detail on board. With an LOA of 145ft / 44.2m, The RELENTLESS yacht accommodates 10 guests in 5 staterooms, which are each appointed with the best in comfort and entertainment. Explore this top of the line yacht, built by luxury yacht builder Trinity Yachts, where meticulous work and creativity come together to create a floating sanctuary. Located in: South East Florida, RELENTLESS beckons all who seek the best in luxury travel.