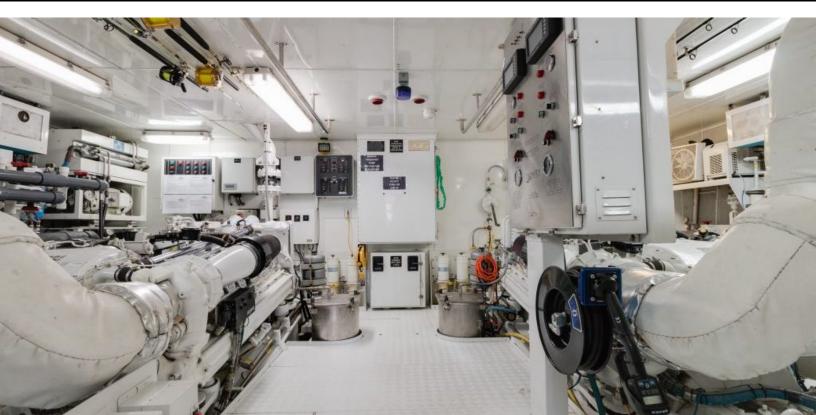

#### **SPECIFICATIONS**

Builder Trinity Yachts
Built / Refits 2001

 Length
 145 ft / 44.2 m

 Beam
 26 ft / 7.9 m

 Draft
 6 ft / 1.8 m

 Gross Tonnage
 391

 Naval Architect

Naval Architect -Exterior Stylist -Interior Stylist -

Hull Aluminum Classification ABS

Flag Cayman Islands

The RELENTLESS yacht brochure has been provided for informational use only and may not be used for contract purposes. Please contact your yacht broker at Merle Wood & Associates for additional information and availability.