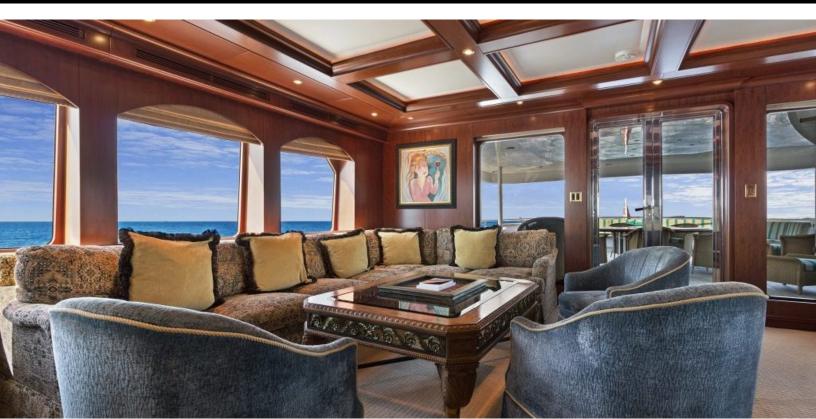

#### **ABOUT RELENTLESS**

The RELENTLESS yacht brochure reveals a vessel of distinction, where careful thought was placed into every detail on board. With an LOA of 145ft / 44.2m, The RELENTLESS yacht accommodates 10 guests in 5 staterooms, which are each appointed with the best in comfort and entertainment. Explore this top of the line yacht, built by luxury yacht builder Trinity Yachts, where meticulous work and creativity come together to create a floating sanctuary. Located in: South East Florida, RELENTLESS beckons all who seek the best in luxury travel.