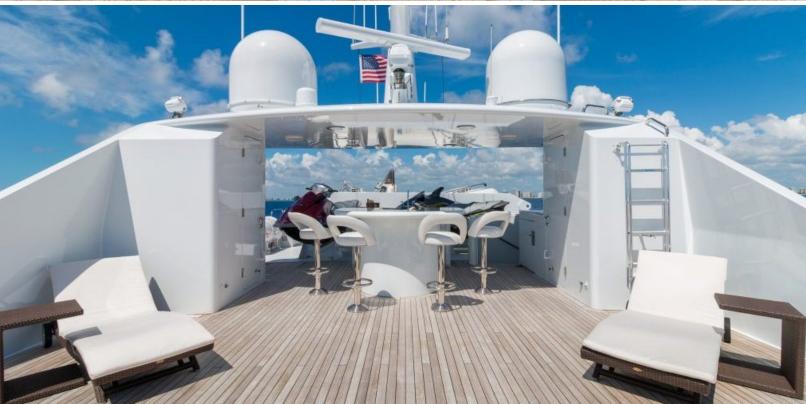

#### **ABOUT RELENTLESS**

The RELENTLESS yacht brochure reveals a vessel of distinction, where careful thought was placed into every detail on board. With an LOA of 145ft / 44.2m, The RELENTLESS yacht accommodates 10 guests in 5 staterooms, which are each appointed with the best in comfort and entertainment. Explore this top of the line yacht, built by luxury yacht builder Trinity Yachts, where meticulous work and creativity come together to create a floating sanctuary. Located in: South East Florida, RELENTLESS beckons all who seek the best in luxury travel.