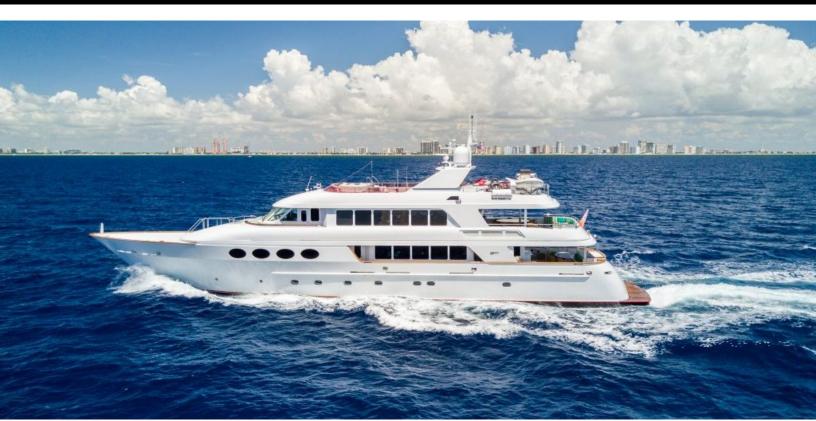

#### **ABOUT RELENTLESS**

The RELENTLESS yacht brochure reveals a vessel of distinction, where careful thought was placed into every detail on board. With an LOA of 145ft / 44.2m, The RELENTLESS yacht accommodates 10 guests in 5 staterooms, which are each appointed with the best in comfort and entertainment. Explore this top of the line yacht, built by luxury yacht builder Trinity Yachts, where meticulous work and creativity come together to create a floating sanctuary. Located in: South East Florida, RELENTLESS beckons all who seek the best in luxury travel.