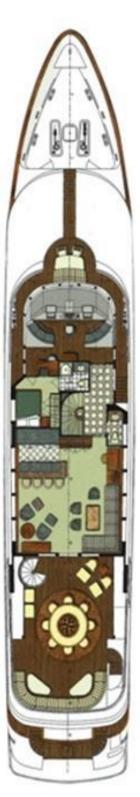

145 feet / 44.2 meters | Trinity Yachts | 2001

10 GUESTS

**5 STATEROOMS** 

10 CREW

**24.33 KNOTS** 

#### **ABOUT RELENTLESS**

The RELENTLESS yacht brochure reveals a vessel of distinction, where careful thought was placed into every detail on board. With an LOA of 145ft / 44.2m, The RELENTLESS yacht accommodates 10 guests in 5 staterooms, which are each appointed with the best in comfort and entertainment. Explore this top of the line yacht, built by luxury yacht builder Trinity Yachts, where meticulous work and creativity come together to create a floating sanctuary. Located in: South East Florida, RELENTLESS beckons all who seek the best in luxury travel.