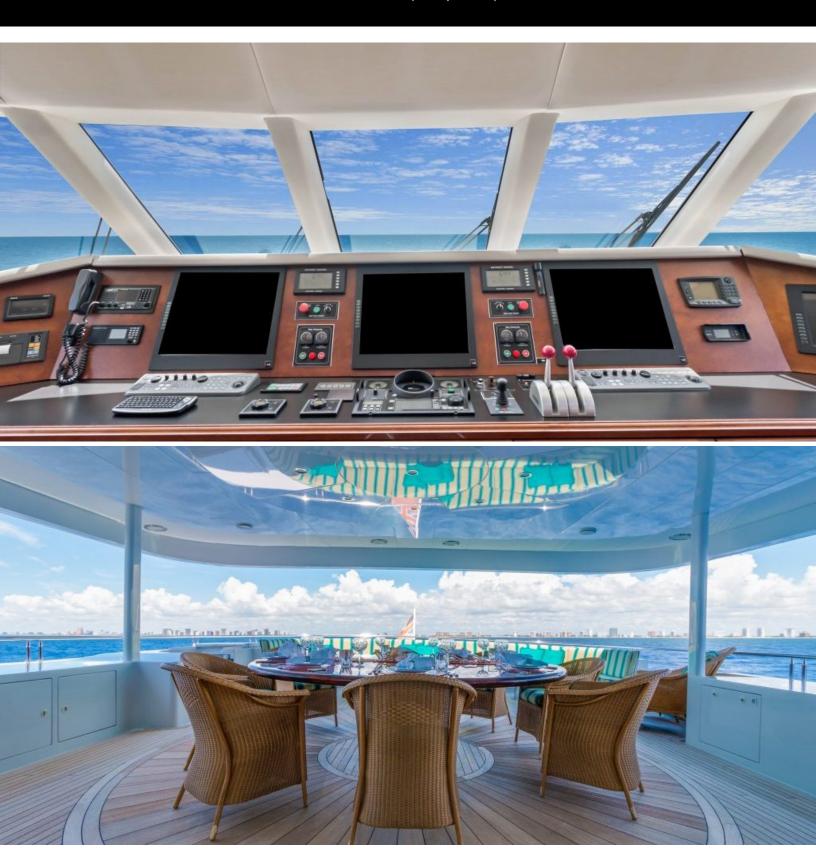

#### **ABOUT RELENTLESS**

The RELENTLESS yacht brochure reveals a vessel of distinction, where careful thought was placed into every detail on board. With an LOA of 145ft / 44.2m, The RELENTLESS yacht accommodates 10 guests in 5 staterooms, which are each appointed with the best in comfort and entertainment. Explore this top of the line yacht, built by luxury yacht builder Trinity Yachts, where meticulous work and creativity come together to create a floating sanctuary. Located in: South East Florida, RELENTLESS beckons all who seek the best in luxury travel.