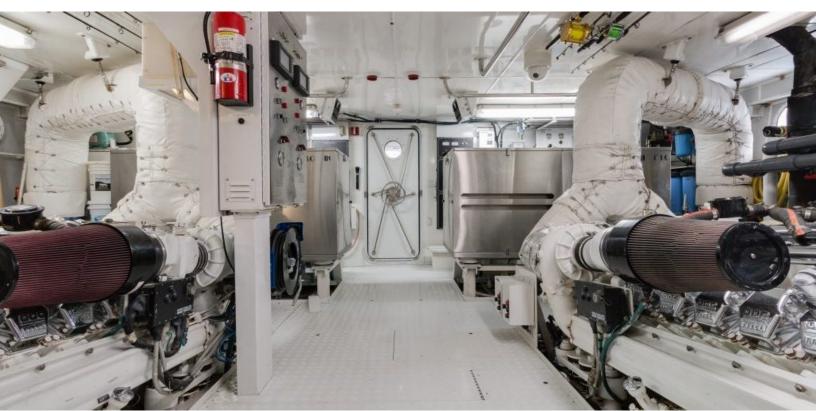

#### **SPECIFICATIONS**

Builder Trinity Yachts
Built / Refits 2001

 Length
 145 ft / 44.2 m

 Beam
 26 ft / 7.9 m

 Draft
 6 ft / 1.8 m

 Gross Tonnage
 391

 Naval Architect

Naval Architect -Exterior Stylist -Interior Stylist -