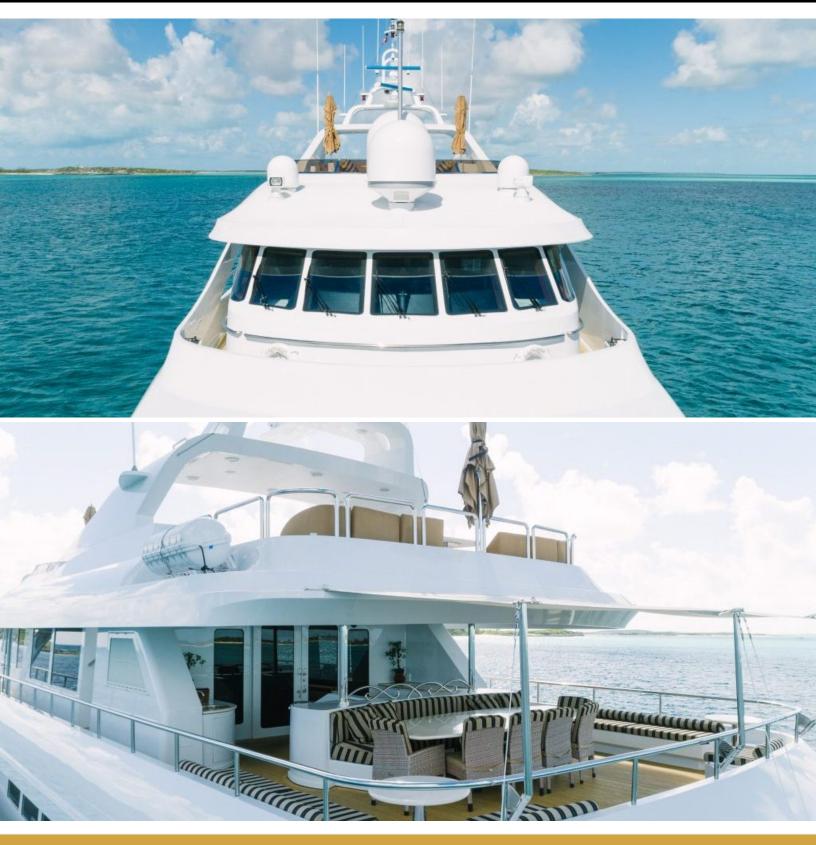

# **ABOUT LAGNIAPPE**

The LAGNIAPPE yacht brochure reveals a vessel of distinction, where careful thought was placed into every detail on board. With an LOA of 136ft / 41.5m, The LAGNIAPPE yacht accommodates 10 guests in 5 staterooms, which are each appointed with the best in comfort and entertainment. Explore this top of the line yacht, built by luxury yacht builder Intermarine, where meticulous work and creativity come together to create a floating sanctuary. Located in: South East Florida, LAGNIAPPE beckons all who seek the best in luxury travel.