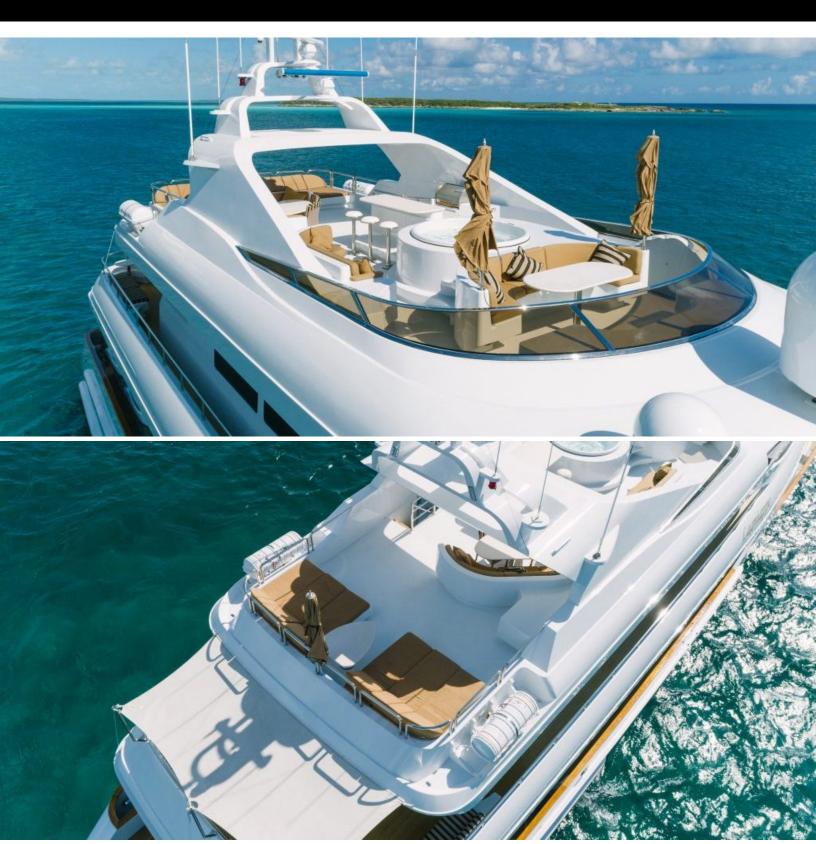

# **ABOUT LAGNIAPPE**

The LAGNIAPPE yacht brochure reveals a vessel of distinction, where careful thought was placed into every detail on board. With an LOA of 136ft / 41.5m, The LAGNIAPPE yacht accommodates 10 guests in 5 staterooms, which are each appointed with the best in comfort and entertainment. Explore this top of the line yacht, built by luxury yacht builder Intermarine, where meticulous work and creativity come together to create a floating sanctuary. Located in: South East Florida, LAGNIAPPE beckons all who seek the best in luxury travel.