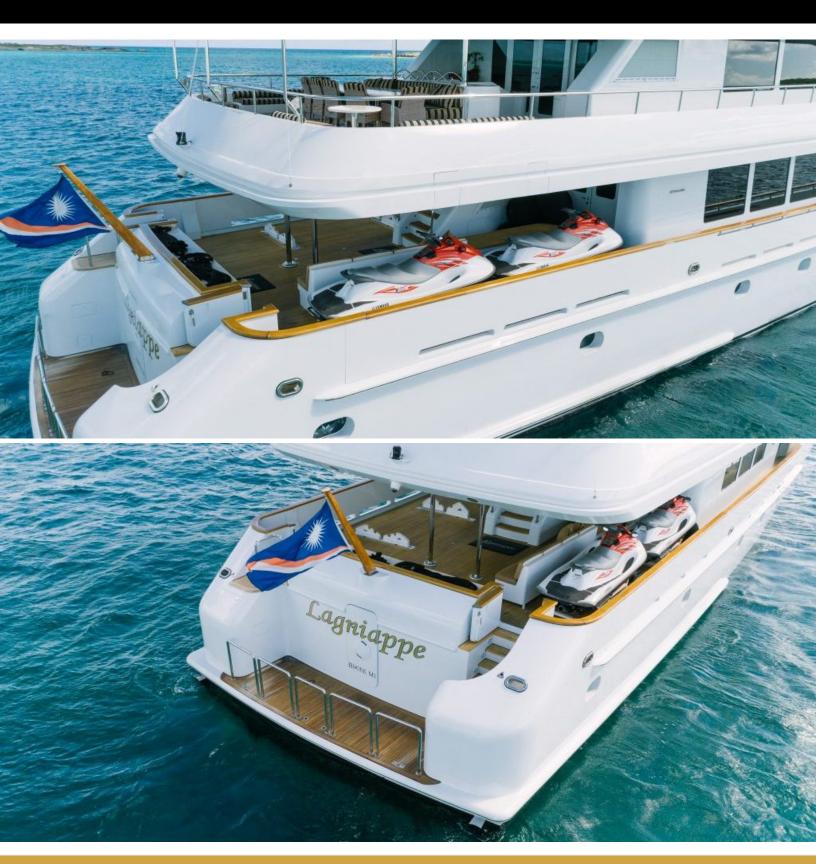

# **ABOUT LAGNIAPPE**

The LAGNIAPPE yacht brochure reveals a vessel of distinction, where careful thought was placed into every detail on board. With an LOA of 136ft / 41.5m, The LAGNIAPPE yacht accommodates 10 guests in 5 staterooms, which are each appointed with the best in comfort and entertainment. Explore this top of the line yacht, built by luxury yacht builder Intermarine, where meticulous work and creativity come together to create a floating sanctuary. Located in: South East Florida, LAGNIAPPE beckons all who seek the best in luxury travel.

136 feet / 41.5 meters | Intermarine | 1999