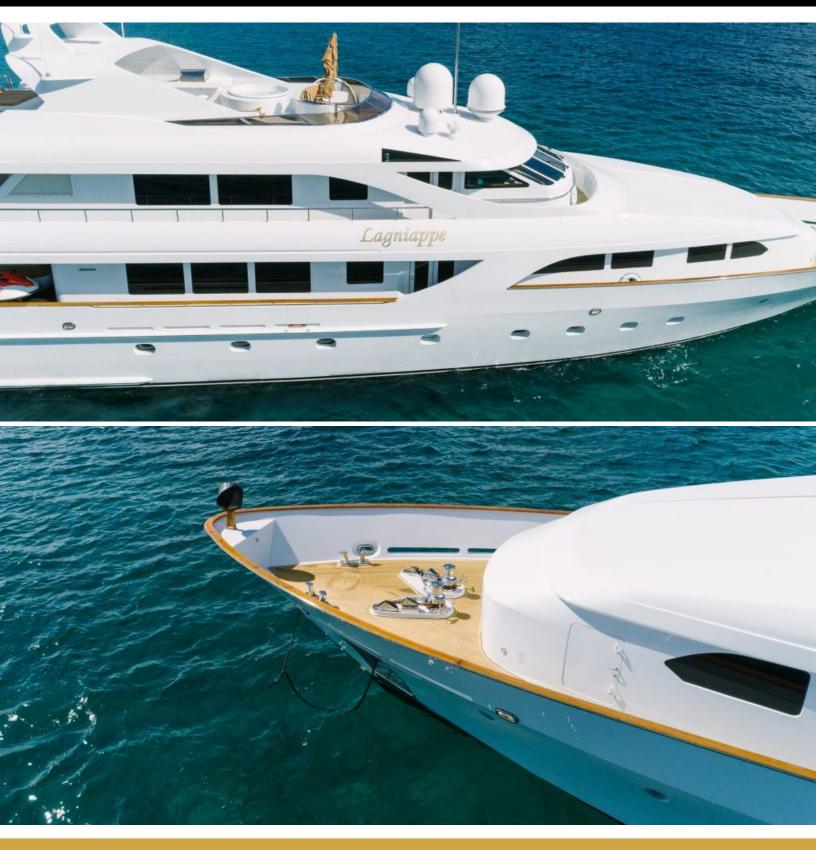

# **ABOUT LAGNIAPPE**

The LAGNIAPPE yacht brochure reveals a vessel of distinction, where careful thought was placed into every detail on board. With an LOA of 136ft / 41.5m, The LAGNIAPPE yacht accommodates 10 guests in 5 staterooms, which are each appointed with the best in comfort and entertainment. Explore this top of the line yacht, built by luxury yacht builder Intermarine, where meticulous work and creativity come together to create a floating sanctuary. Located in: South East Florida, LAGNIAPPE beckons all who seek the best in luxury travel.