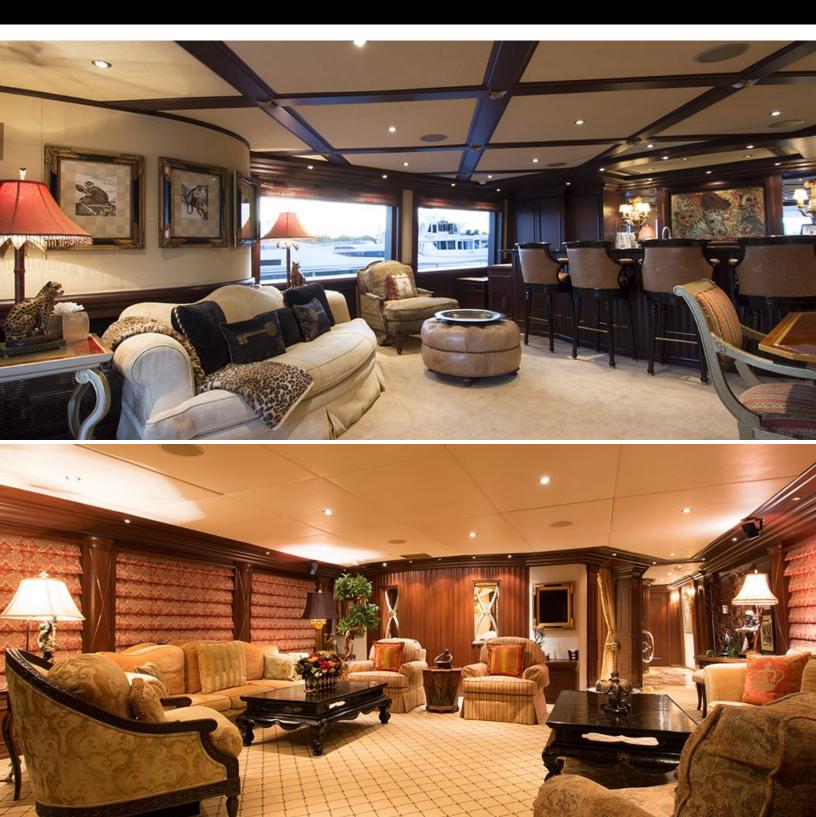

# **ABOUT LAGNIAPPE**

The LAGNIAPPE yacht brochure reveals a vessel of distinction, where careful thought was placed into every detail on board. With an LOA of 136ft / 41.5m, The LAGNIAPPE yacht accommodates 10 guests in 5 staterooms, which are each appointed with the best in comfort and entertainment. Explore this top of the line yacht, built by luxury yacht builder Intermarine, where meticulous work and creativity come together to create a floating sanctuary. Located in: South East Florida, LAGNIAPPE beckons all who seek the best in luxury travel.