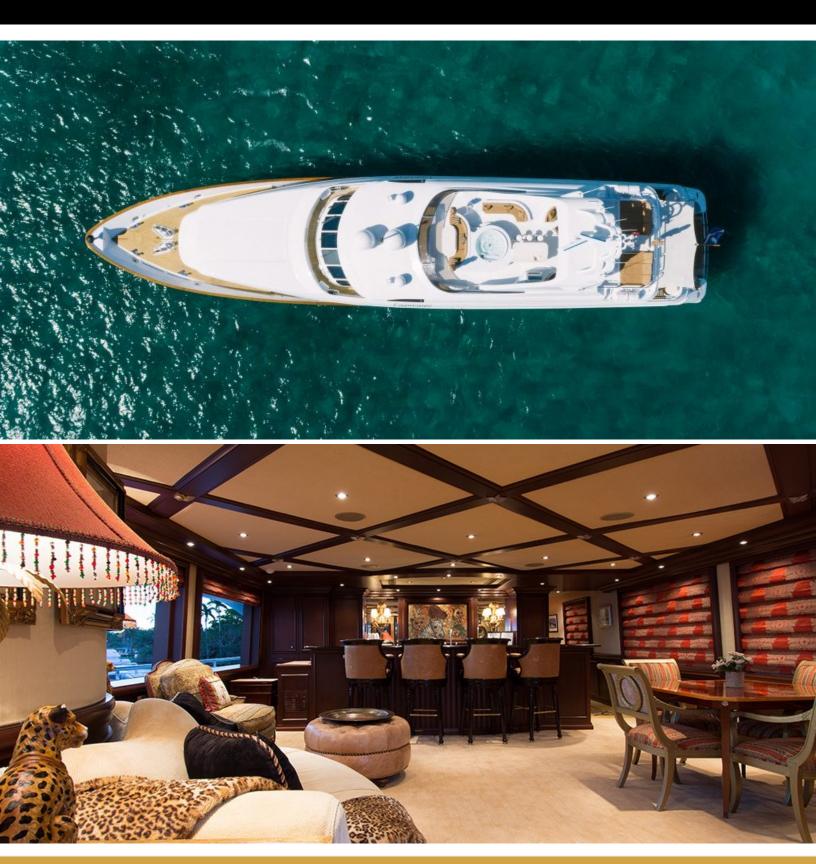

# **ABOUT LAGNIAPPE**

The LAGNIAPPE yacht brochure reveals a vessel of distinction, where careful thought was placed into every detail on board. With an LOA of 136ft / 41.5m, The LAGNIAPPE yacht accommodates 10 guests in 5 staterooms, which are each appointed with the best in comfort and entertainment. Explore this top of the line yacht, built by luxury yacht builder Intermarine, where meticulous work and creativity come together to create a floating sanctuary. Located in: South East Florida, LAGNIAPPE beckons all who seek the best in luxury travel.