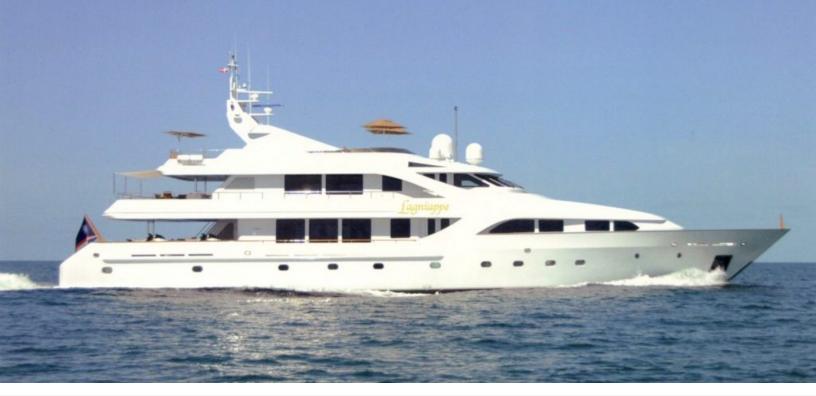

136 feet / 41.5 meters | Intermarine | 1999

# **ABOUT LAGNIAPPE**

The LAGNIAPPE yacht brochure reveals a vessel of distinction, where careful thought was placed into every detail on board. With an LOA of 136ft / 41.5m, The LAGNIAPPE yacht accommodates 10 guests in 5 staterooms, which are each appointed with the best in comfort and entertainment. Explore this top of the line yacht, built by luxury yacht builder Intermarine, where meticulous work and creativity come together to create a floating sanctuary. Located in: South East Florida, LAGNIAPPE beckons all who seek the best in luxury travel.