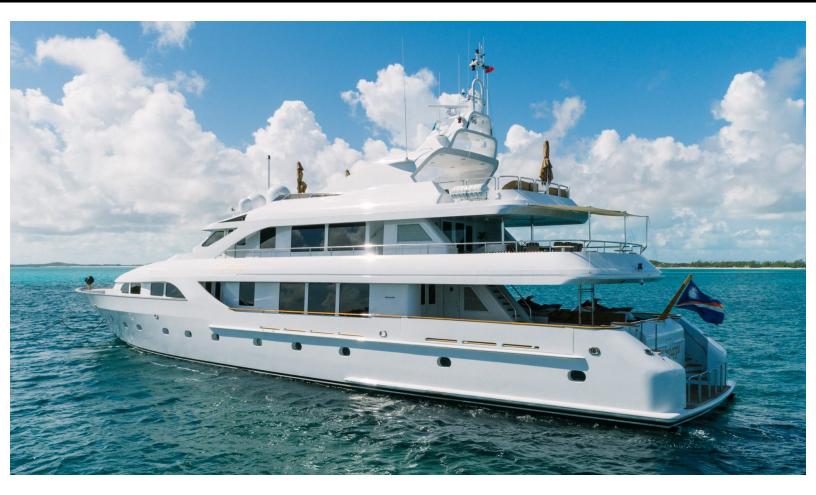

136 feet / 41.5 meters | Intermarine | 1999

# **ABOUT LAGNIAPPE**

The LAGNIAPPE yacht brochure reveals a vessel of distinction, where careful thought was placed into every detail on board. With an LOA of 136ft / 41.5m, The LAGNIAPPE yacht accommodates 10 guests in 5 staterooms, which are each appointed with the best in comfort and entertainment. Explore this top of the line yacht, built by luxury yacht builder Intermarine, where meticulous work and creativity come together to create a floating sanctuary. Located in: South East Florida, LAGNIAPPE beckons all who seek the best in luxury travel.