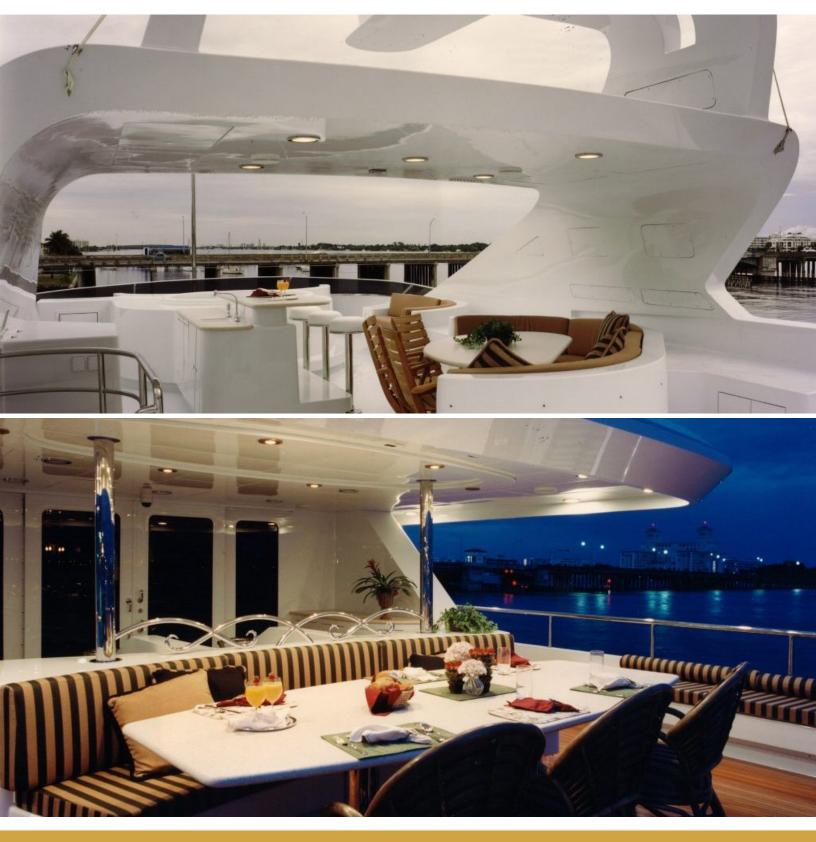

# **ABOUT LAGNIAPPE**

The LAGNIAPPE yacht brochure reveals a vessel of distinction, where careful thought was placed into every detail on board. With an LOA of 136ft / 41.5m, The LAGNIAPPE yacht accommodates 10 guests in 5 staterooms, which are each appointed with the best in comfort and entertainment. Explore this top of the line yacht, built by luxury yacht builder Intermarine, where meticulous work and creativity come together to create a floating sanctuary. Located in: South East Florida, LAGNIAPPE beckons all who seek the best in luxury travel.