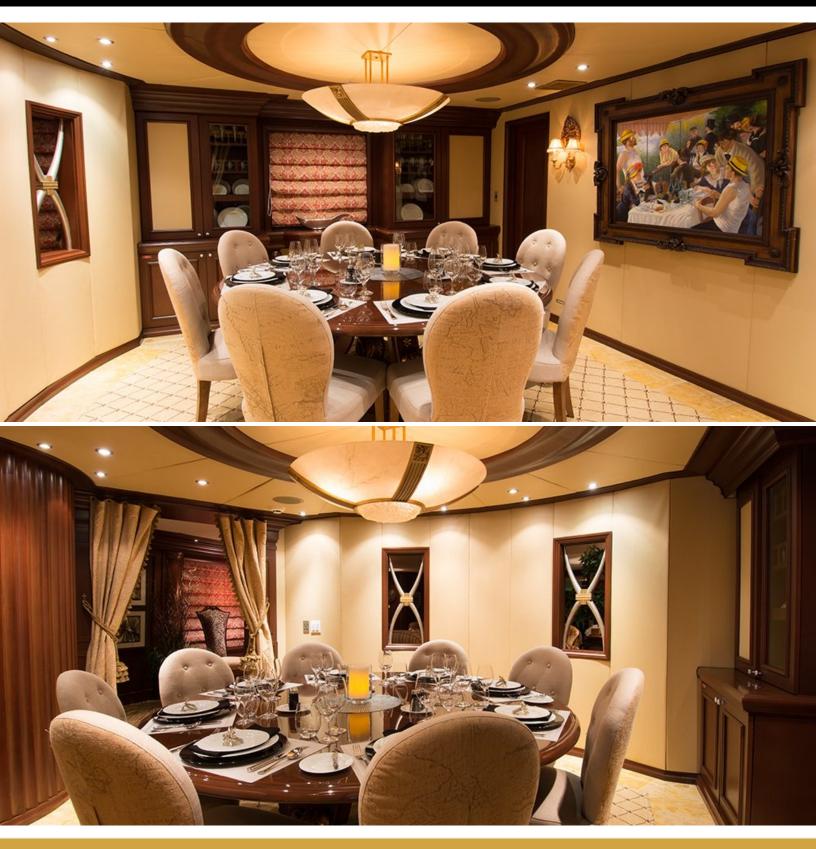

# **ABOUT LAGNIAPPE**

The LAGNIAPPE yacht brochure reveals a vessel of distinction, where careful thought was placed into every detail on board. With an LOA of 136ft / 41.5m, The LAGNIAPPE yacht accommodates 10 guests in 5 staterooms, which are each appointed with the best in comfort and entertainment. Explore this top of the line yacht, built by luxury yacht builder Intermarine, where meticulous work and creativity come together to create a floating sanctuary. Located in: South East Florida, LAGNIAPPE beckons all who seek the best in luxury travel.