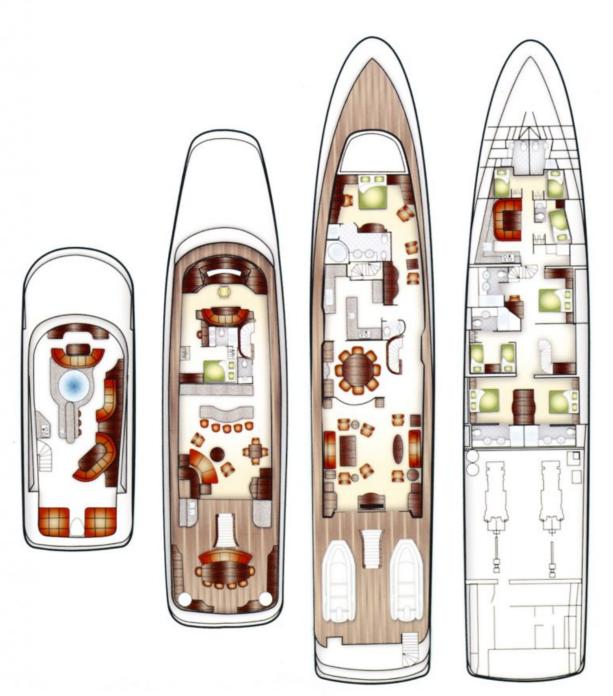

# **ABOUT LAGNIAPPE**

The LAGNIAPPE yacht brochure reveals a vessel of distinction, where careful thought was placed into every detail on board. With an LOA of 136ft / 41.5m, The LAGNIAPPE yacht accommodates 10 guests in 5 staterooms, which are each appointed with the best in comfort and entertainment. Explore this top of the line yacht, built by luxury yacht builder Intermarine, where meticulous work and creativity come together to create a floating sanctuary. Located in: South East Florida, LAGNIAPPE beckons all who seek the best in luxury travel.

# **SPECIFICATIONS**

Builder Built / Refits Length Beam Draft Gross Tonnage Naval Architect **Exterior Stylist** Interior Stylist Hull Classification Flag

| Intermarine     |
|-----------------|
| 1999 / 2017     |
| 136 ft / 41.5 m |
| 27.9 ft / 8.5 m |
| 6.6 ft / 2 m    |
| 398             |
| -               |
| -               |
| -               |
| Fiberglass      |
| ABS             |
| CAYMAN ISLANDS  |