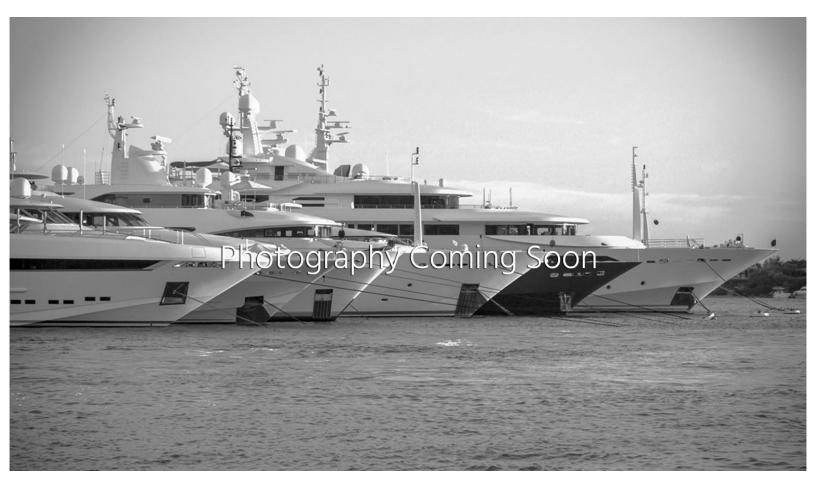

### - LUXURY YACHT BATON ROUGE -

205 feet / 62.5 meters | Icon Yachts | 2010

# ABOUT BATON ROUGE

The BATON ROUGE yacht brochure reveals a vessel of distinction, where careful thought was placed into every detail on board. With an LOA of 205ft / 62.5m, the interior design is by Tim Heywood Design, with exterior styling by Redman Whiteley Dixon. The BATON ROUGE yacht accommodates guests in 6 staterooms, which are each appointed with the best in comfort and entertainment. Explore this top of the line yacht, built by luxury yacht builder Icon Yachts, where meticulous work and creativity come together to create a floating sanctuary. Located in: Update Coming Soon, BATON ROUGE beckons all who seek the best in luxury travel.