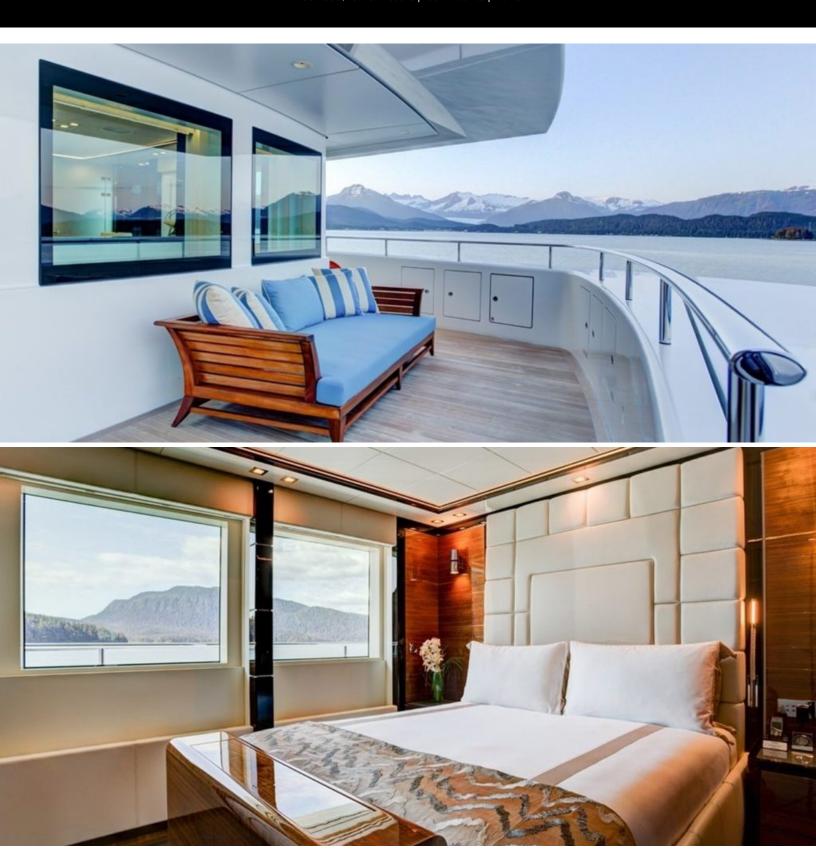

#### **ABOUT PARTY GIRL**

The PARTY GIRL yacht brochure reveals a vessel of distinction, where careful thought was placed into every detail on board. With an LOA of 205ft / 62.5m, the interior design is by Cristiano Gatto, with exterior styling by Redmanm Whiteley Dixon. The PARTY GIRL yacht accommodates 17 guests in 8 staterooms, which are each appointed with the best in comfort and entertainment. Explore this top of the line yacht, built by luxury yacht builder Icon Yachts, where meticulous work and creativity come together to create a floating sanctuary. Located in: South Florida, PARTY GIRL beckons all who seek the best in luxury travel.