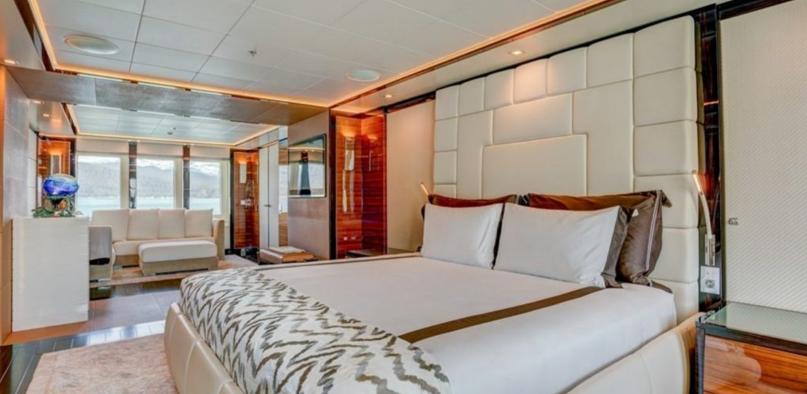

#### **ABOUT PARTY GIRL**

The PARTY GIRL yacht brochure reveals a vessel of distinction, where careful thought was placed into every detail on board. With an LOA of 205ft / 62.5m, the interior design is by Cristiano Gatto, with exterior styling by Redmanm Whiteley Dixon. The PARTY GIRL yacht accommodates 17 guests in 8 staterooms, which are each appointed with the best in comfort and entertainment. Explore this top of the line yacht, built by luxury yacht builder Icon Yachts, where meticulous work and creativity come together to create a floating sanctuary. Located in: South Florida, PARTY GIRL beckons all who seek the best in luxury travel.