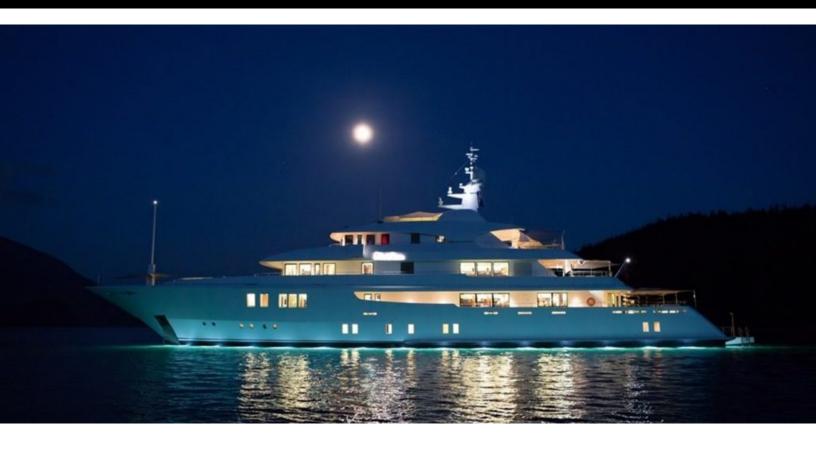

205 feet / 62.5 meters | Icon Yachts | 2013

17 GUESTS

8 STATEROOMS

18 CREW

16 KNOTS

#### **ABOUT PARTY GIRL**

The PARTY GIRL yacht brochure reveals a vessel of distinction, where careful thought was placed into every detail on board. With an LOA of 205ft / 62.5m, the interior design is by Cristiano Gatto, with exterior styling by Redmanm Whiteley Dixon. The PARTY GIRL yacht accommodates 17 guests in 8 staterooms, which are each appointed with the best in comfort and entertainment. Explore this top of the line yacht, built by luxury yacht builder Icon Yachts, where meticulous work and creativity come together to create a floating sanctuary. Located in: South Florida, PARTY GIRL beckons all who seek the best in luxury travel.