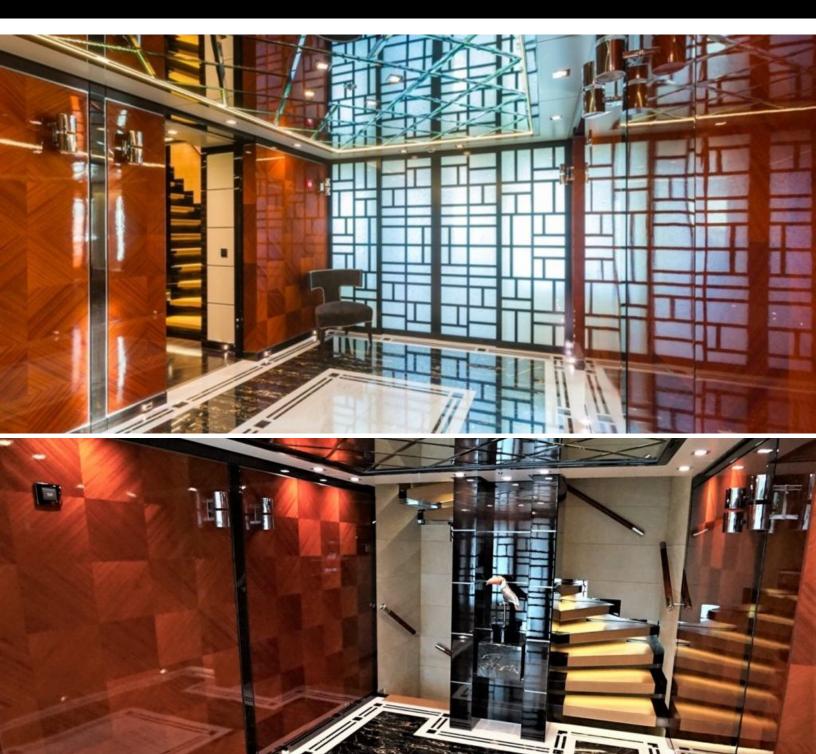

#### **ABOUT PARTY GIRL**

The PARTY GIRL yacht brochure reveals a vessel of distinction, where careful thought was placed into every detail on board. With an LOA of 205ft / 62.5m, the interior design is by Cristiano Gatto, with exterior styling by Redmanm Whiteley Dixon. The PARTY GIRL yacht accommodates 17 guests in 8 staterooms, which are each appointed with the best in comfort and entertainment. Explore this top of the line yacht, built by luxury yacht builder Icon Yachts, where meticulous work and creativity come together to create a floating sanctuary. Located in: South Florida, PARTY GIRL beckons all who seek the best in luxury travel.