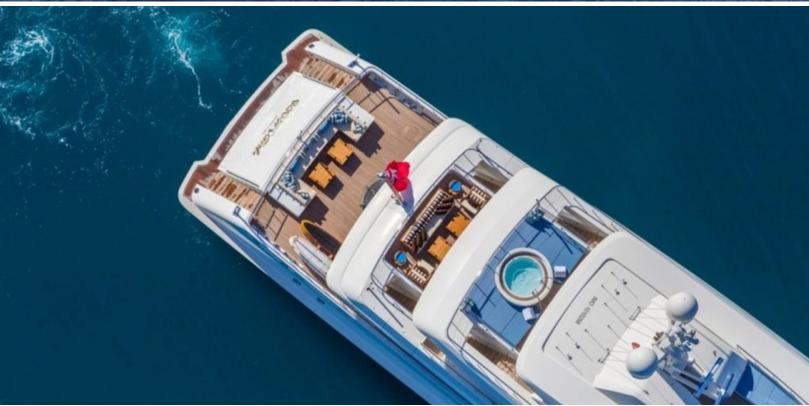

#### **ABOUT PARTY GIRL**

The PARTY GIRL yacht brochure reveals a vessel of distinction, where careful thought was placed into every detail on board. With an LOA of 205ft / 62.5m, the interior design is by Cristiano Gatto, with exterior styling by Redmanm Whiteley Dixon. The PARTY GIRL yacht accommodates 17 guests in 8 staterooms, which are each appointed with the best in comfort and entertainment. Explore this top of the line yacht, built by luxury yacht builder Icon Yachts, where meticulous work and creativity come together to create a floating sanctuary. Located in: South Florida, PARTY GIRL beckons all who seek the best in luxury travel.