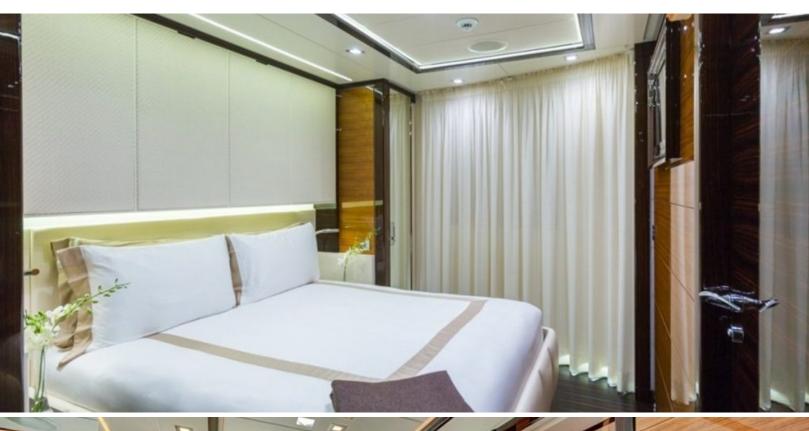

#### **ABOUT PARTY GIRL**

The PARTY GIRL yacht brochure reveals a vessel of distinction, where careful thought was placed into every detail on board. With an LOA of 205ft / 62.5m, the interior design is by Cristiano Gatto, with exterior styling by Redmanm Whiteley Dixon. The PARTY GIRL yacht accommodates 17 guests in 8 staterooms, which are each appointed with the best in comfort and entertainment. Explore this top of the line yacht, built by luxury yacht builder Icon Yachts, where meticulous work and creativity come together to create a floating sanctuary. Located in: South Florida, PARTY GIRL beckons all who seek the best in luxury travel.