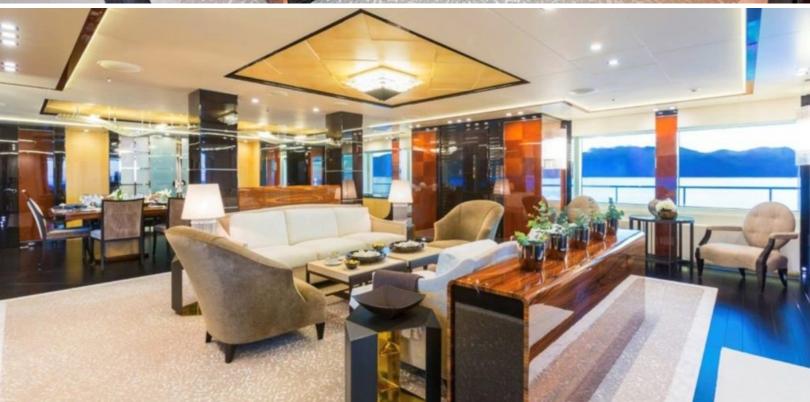

#### **ABOUT PARTY GIRL**

The PARTY GIRL yacht brochure reveals a vessel of distinction, where careful thought was placed into every detail on board. With an LOA of 205ft / 62.5m, the interior design is by Cristiano Gatto, with exterior styling by Redmanm Whiteley Dixon. The PARTY GIRL yacht accommodates 17 guests in 8 staterooms, which are each appointed with the best in comfort and entertainment. Explore this top of the line yacht, built by luxury yacht builder Icon Yachts, where meticulous work and creativity come together to create a floating sanctuary. Located in: South Florida, PARTY GIRL beckons all who seek the best in luxury travel.