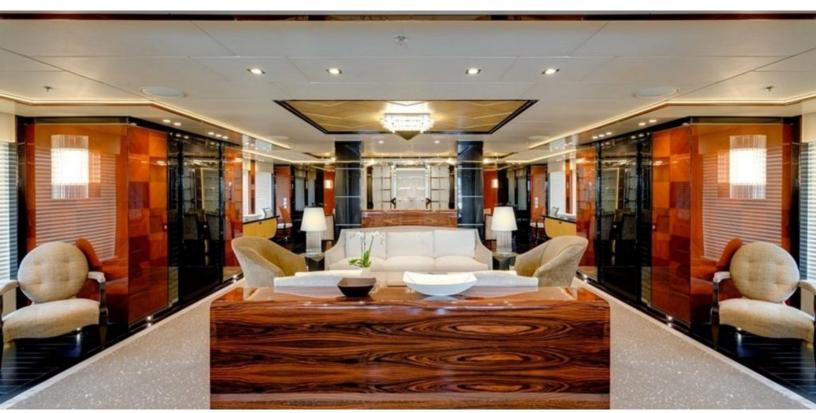

#### **ABOUT PARTY GIRL**

The PARTY GIRL yacht brochure reveals a vessel of distinction, where careful thought was placed into every detail on board. With an LOA of 205ft / 62.5m, the interior design is by Cristiano Gatto, with exterior styling by Redmanm Whiteley Dixon. The PARTY GIRL yacht accommodates 17 guests in 8 staterooms, which are each appointed with the best in comfort and entertainment. Explore this top of the line yacht, built by luxury yacht builder Icon Yachts, where meticulous work and creativity come together to create a floating sanctuary. Located in: South Florida, PARTY GIRL beckons all who seek the best in luxury travel.