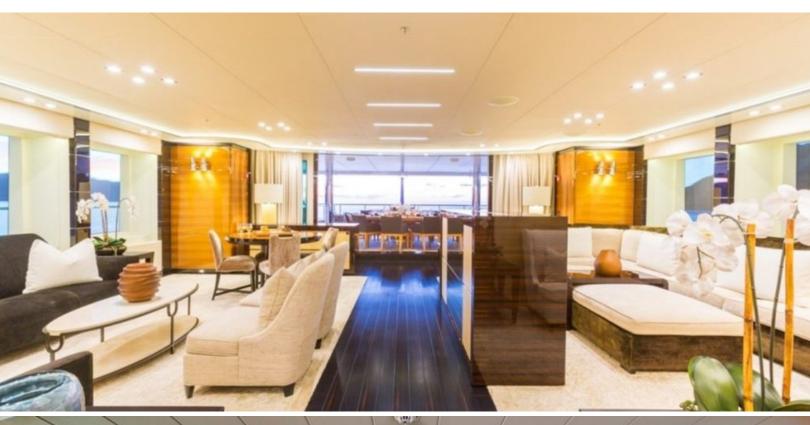

#### **ABOUT PARTY GIRL**

The PARTY GIRL yacht brochure reveals a vessel of distinction, where careful thought was placed into every detail on board. With an LOA of 205ft / 62.5m, the interior design is by Cristiano Gatto, with exterior styling by Redmanm Whiteley Dixon. The PARTY GIRL yacht accommodates 17 guests in 8 staterooms, which are each appointed with the best in comfort and entertainment. Explore this top of the line yacht, built by luxury yacht builder Icon Yachts, where meticulous work and creativity come together to create a floating sanctuary. Located in: South Florida, PARTY GIRL beckons all who seek the best in luxury travel.