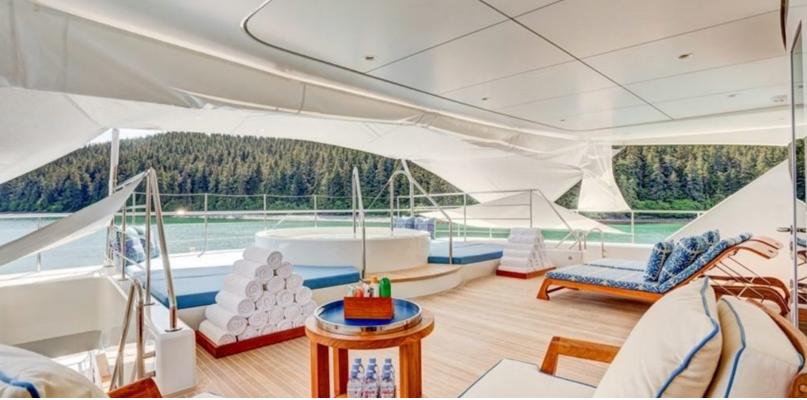

#### **ABOUT PARTY GIRL**

The PARTY GIRL yacht brochure reveals a vessel of distinction, where careful thought was placed into every detail on board. With an LOA of 205ft / 62.5m, the interior design is by Cristiano Gatto, with exterior styling by Redmanm Whiteley Dixon. The PARTY GIRL yacht accommodates 17 guests in 8 staterooms, which are each appointed with the best in comfort and entertainment. Explore this top of the line yacht, built by luxury yacht builder Icon Yachts, where meticulous work and creativity come together to create a floating sanctuary. Located in: South Florida, PARTY GIRL beckons all who seek the best in luxury travel.