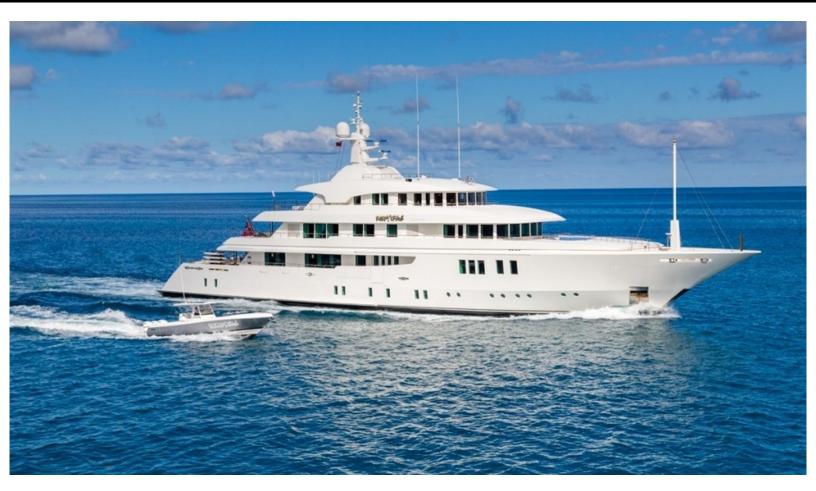

205 feet / 62.5 meters | Icon Yachts | 2013

17 GUESTS

8 STATEROOMS

18 CREW

16 KNOTS

#### **ABOUT PARTY GIRL**

The PARTY GIRL yacht brochure reveals a vessel of distinction, where careful thought was placed into every detail on board. With an LOA of 205ft / 62.5m, the interior design is by Cristiano Gatto, with exterior styling by Redmanm Whiteley Dixon. The PARTY GIRL yacht accommodates 17 guests in 8 staterooms, which are each appointed with the best in comfort and entertainment. Explore this top of the line yacht, built by luxury yacht builder Icon Yachts, where meticulous work and creativity come together to create a floating sanctuary. Located in: South Florida, PARTY GIRL beckons all who seek the best in luxury travel.