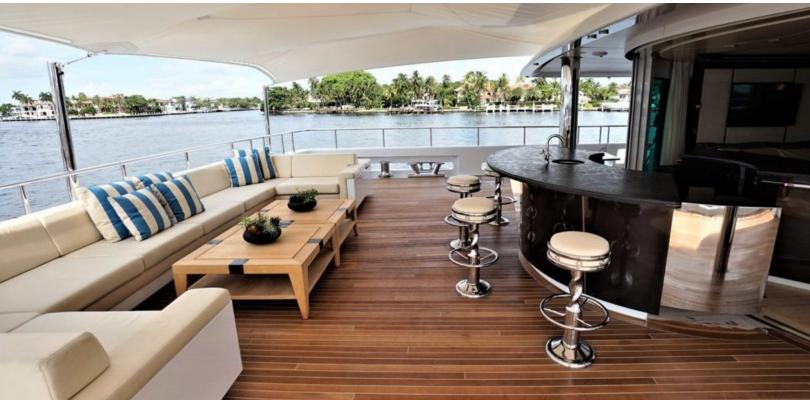

#### **ABOUT PARTY GIRL**

The PARTY GIRL yacht brochure reveals a vessel of distinction, where careful thought was placed into every detail on board. With an LOA of 205ft / 62.5m, the interior design is by Cristiano Gatto, with exterior styling by Redmanm Whiteley Dixon. The PARTY GIRL yacht accommodates 17 guests in 8 staterooms, which are each appointed with the best in comfort and entertainment. Explore this top of the line yacht, built by luxury yacht builder Icon Yachts, where meticulous work and creativity come together to create a floating sanctuary. Located in: South Florida, PARTY GIRL beckons all who seek the best in luxury travel.