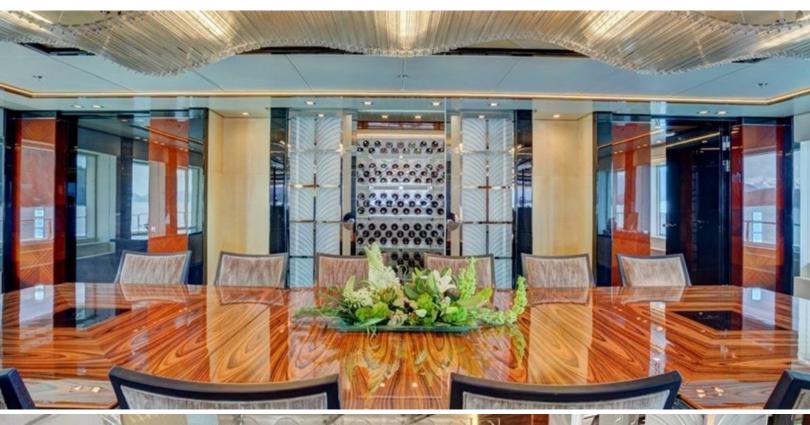

#### **ABOUT PARTY GIRL**

The PARTY GIRL yacht brochure reveals a vessel of distinction, where careful thought was placed into every detail on board. With an LOA of 205ft / 62.5m, the interior design is by Cristiano Gatto, with exterior styling by Redmanm Whiteley Dixon. The PARTY GIRL yacht accommodates 17 guests in 8 staterooms, which are each appointed with the best in comfort and entertainment. Explore this top of the line yacht, built by luxury yacht builder Icon Yachts, where meticulous work and creativity come together to create a floating sanctuary. Located in: South Florida, PARTY GIRL beckons all who seek the best in luxury travel.