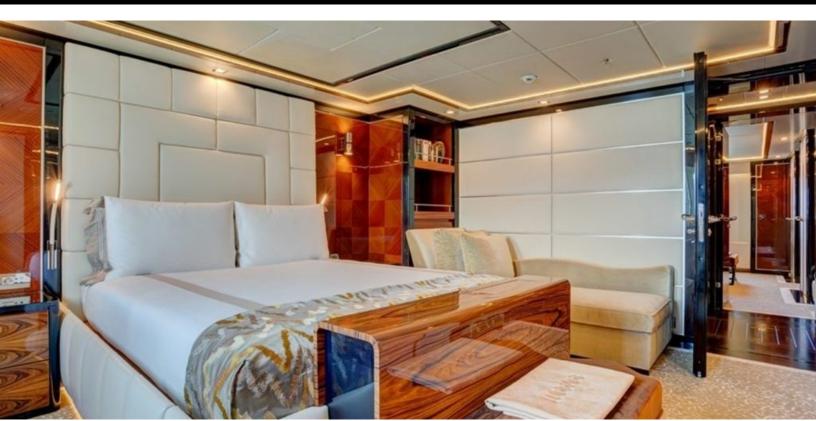

#### **ABOUT PARTY GIRL**

The PARTY GIRL yacht brochure reveals a vessel of distinction, where careful thought was placed into every detail on board. With an LOA of 205ft / 62.5m, the interior design is by Cristiano Gatto, with exterior styling by Redmanm Whiteley Dixon. The PARTY GIRL yacht accommodates 17 guests in 8 staterooms, which are each appointed with the best in comfort and entertainment. Explore this top of the line yacht, built by luxury yacht builder Icon Yachts, where meticulous work and creativity come together to create a floating sanctuary. Located in: South Florida, PARTY GIRL beckons all who seek the best in luxury travel.