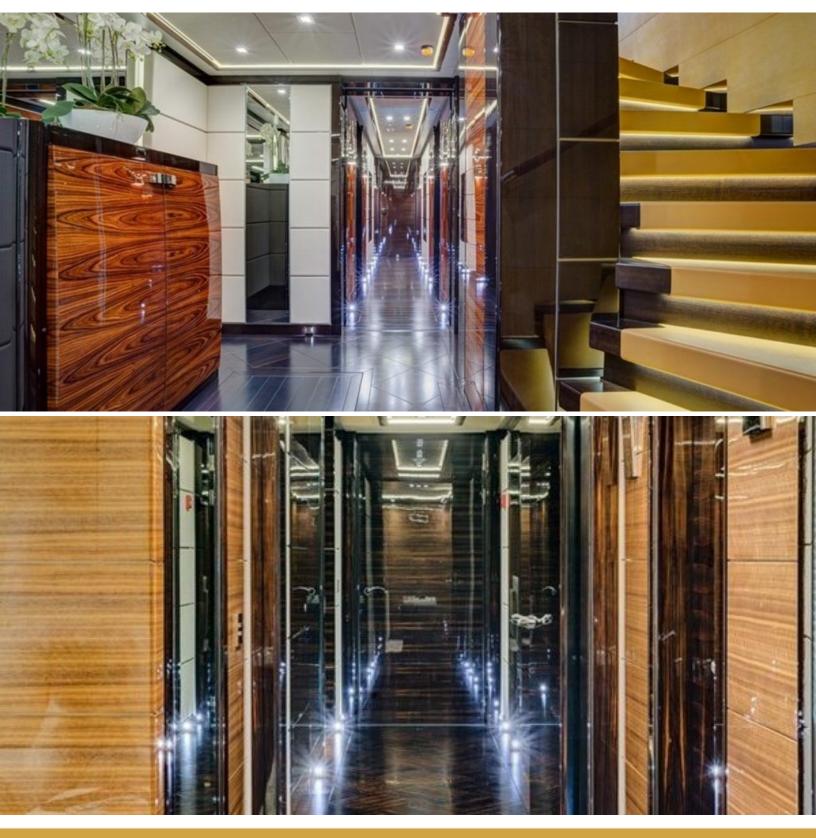

#### **ABOUT PARTY GIRL**

The PARTY GIRL yacht brochure reveals a vessel of distinction, where careful thought was placed into every detail on board. With an LOA of 205ft / 62.5m, the interior design is by Cristiano Gatto, with exterior styling by Redmanm Whiteley Dixon. The PARTY GIRL yacht accommodates 17 guests in 8 staterooms, which are each appointed with the best in comfort and entertainment. Explore this top of the line yacht, built by luxury yacht builder Icon Yachts, where meticulous work and creativity come together to create a floating sanctuary. Located in: South Florida, PARTY GIRL beckons all who seek the best in luxury travel.