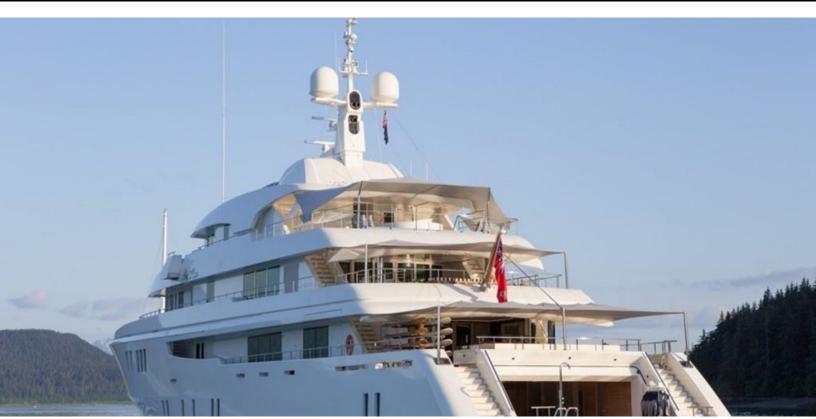

#### **ABOUT PARTY GIRL**

The PARTY GIRL yacht brochure reveals a vessel of distinction, where careful thought was placed into every detail on board. With an LOA of 205ft / 62.5m, the interior design is by Cristiano Gatto, with exterior styling by Redmanm Whiteley Dixon. The PARTY GIRL yacht accommodates 17 guests in 8 staterooms, which are each appointed with the best in comfort and entertainment. Explore this top of the line yacht, built by luxury yacht builder Icon Yachts, where meticulous work and creativity come together to create a floating sanctuary. Located in: South Florida, PARTY GIRL beckons all who seek the best in luxury travel.