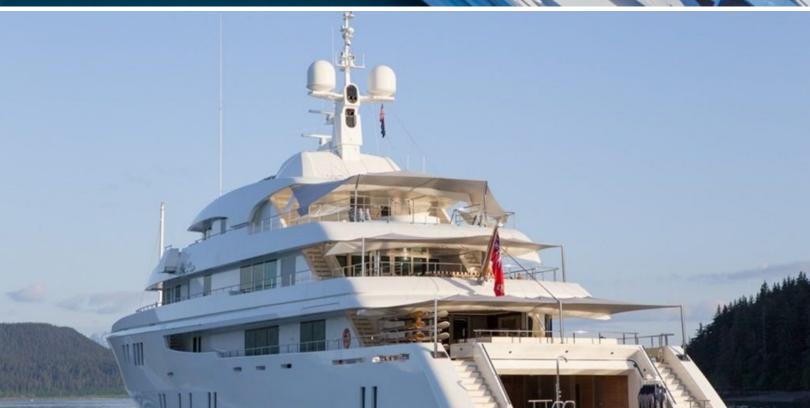

#### **ABOUT PARTY GIRL**

The PARTY GIRL yacht brochure reveals a vessel of distinction, where careful thought was placed into every detail on board. With an LOA of 205ft / 62.5m, the interior design is by Cristiano Gatto, with exterior styling by Redmanm Whiteley Dixon. The PARTY GIRL yacht accommodates 17 guests in 8 staterooms, which are each appointed with the best in comfort and entertainment. Explore this top of the line yacht, built by luxury yacht builder Icon Yachts, where meticulous work and creativity come together to create a floating sanctuary. Located in: South Florida, PARTY GIRL beckons all who seek the best in luxury travel.