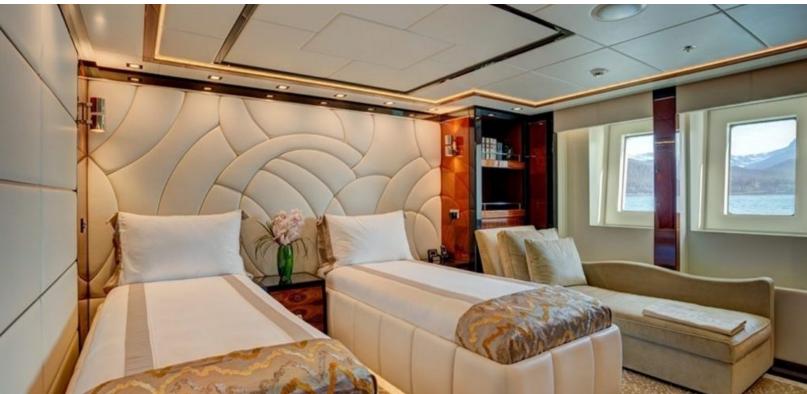

#### **ABOUT PARTY GIRL**

The PARTY GIRL yacht brochure reveals a vessel of distinction, where careful thought was placed into every detail on board. With an LOA of 205ft / 62.5m, the interior design is by Cristiano Gatto, with exterior styling by Redmanm Whiteley Dixon. The PARTY GIRL yacht accommodates 17 guests in 8 staterooms, which are each appointed with the best in comfort and entertainment. Explore this top of the line yacht, built by luxury yacht builder Icon Yachts, where meticulous work and creativity come together to create a floating sanctuary. Located in: South Florida, PARTY GIRL beckons all who seek the best in luxury travel.