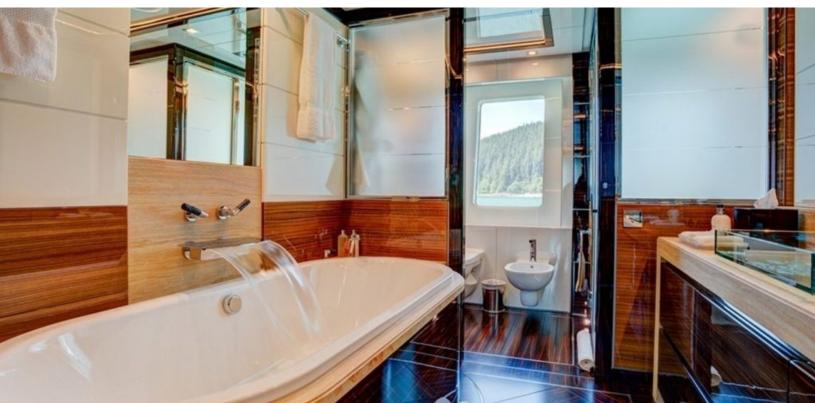

#### **ABOUT PARTY GIRL**

The PARTY GIRL yacht brochure reveals a vessel of distinction, where careful thought was placed into every detail on board. With an LOA of 205ft / 62.5m, the interior design is by Cristiano Gatto, with exterior styling by Redmanm Whiteley Dixon. The PARTY GIRL yacht accommodates 17 guests in 8 staterooms, which are each appointed with the best in comfort and entertainment. Explore this top of the line yacht, built by luxury yacht builder Icon Yachts, where meticulous work and creativity come together to create a floating sanctuary. Located in: South Florida, PARTY GIRL beckons all who seek the best in luxury travel.