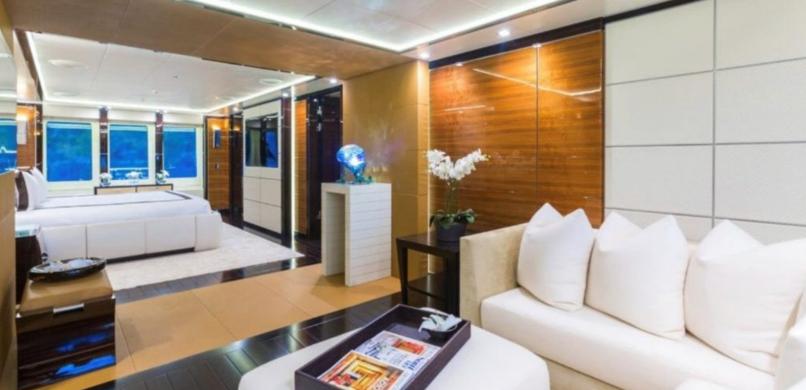

#### **ABOUT PARTY GIRL**

The PARTY GIRL yacht brochure reveals a vessel of distinction, where careful thought was placed into every detail on board. With an LOA of 205ft / 62.5m, the interior design is by Cristiano Gatto, with exterior styling by Redmanm Whiteley Dixon. The PARTY GIRL yacht accommodates 17 guests in 8 staterooms, which are each appointed with the best in comfort and entertainment. Explore this top of the line yacht, built by luxury yacht builder Icon Yachts, where meticulous work and creativity come together to create a floating sanctuary. Located in: South Florida, PARTY GIRL beckons all who seek the best in luxury travel.