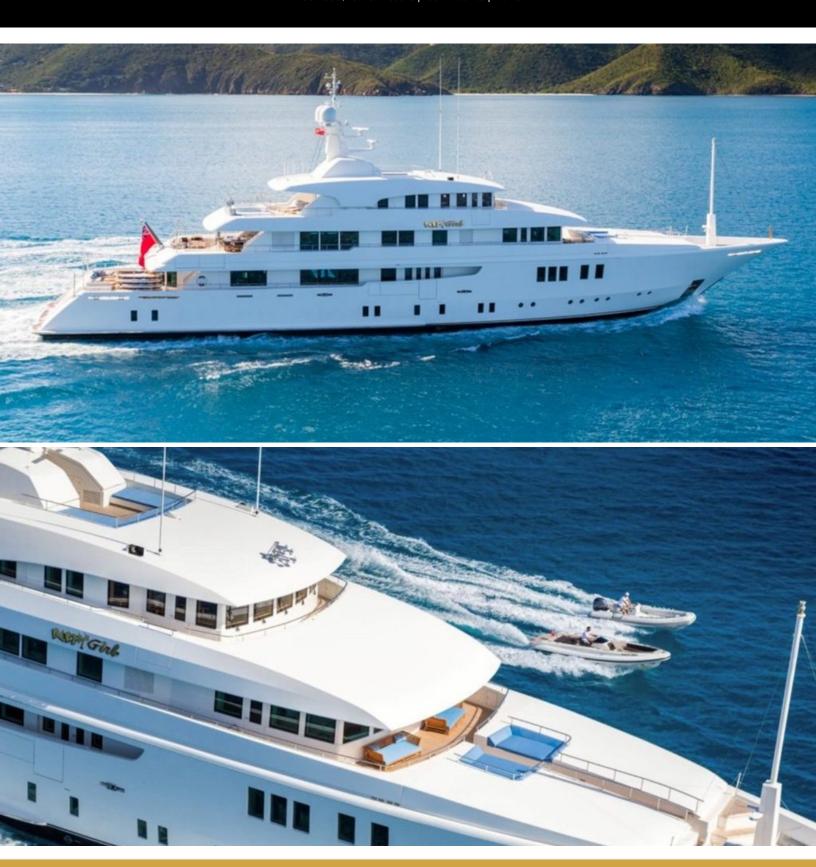

#### **ABOUT PARTY GIRL**

The PARTY GIRL yacht brochure reveals a vessel of distinction, where careful thought was placed into every detail on board. With an LOA of 205ft / 62.5m, the interior design is by Cristiano Gatto, with exterior styling by Redmanm Whiteley Dixon. The PARTY GIRL yacht accommodates 17 guests in 8 staterooms, which are each appointed with the best in comfort and entertainment. Explore this top of the line yacht, built by luxury yacht builder Icon Yachts, where meticulous work and creativity come together to create a floating sanctuary. Located in: South Florida, PARTY GIRL beckons all who seek the best in luxury travel.