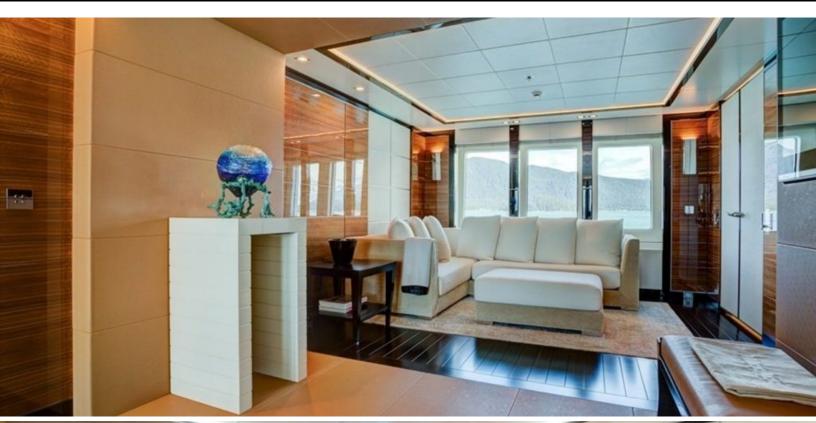

#### **ABOUT PARTY GIRL**

The PARTY GIRL yacht brochure reveals a vessel of distinction, where careful thought was placed into every detail on board. With an LOA of 205ft / 62.5m, the interior design is by Cristiano Gatto, with exterior styling by Redmanm Whiteley Dixon. The PARTY GIRL yacht accommodates 17 guests in 8 staterooms, which are each appointed with the best in comfort and entertainment. Explore this top of the line yacht, built by luxury yacht builder Icon Yachts, where meticulous work and creativity come together to create a floating sanctuary. Located in: South Florida, PARTY GIRL beckons all who seek the best in luxury travel.