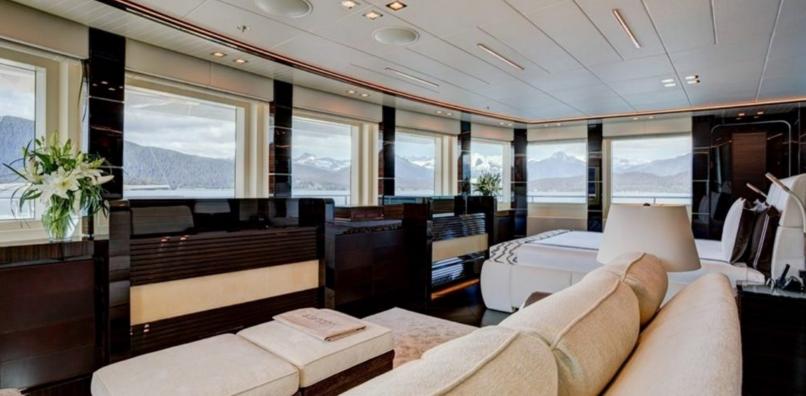

#### **ABOUT PARTY GIRL**

The PARTY GIRL yacht brochure reveals a vessel of distinction, where careful thought was placed into every detail on board. With an LOA of 205ft / 62.5m, the interior design is by Cristiano Gatto, with exterior styling by Redmanm Whiteley Dixon. The PARTY GIRL yacht accommodates 17 guests in 8 staterooms, which are each appointed with the best in comfort and entertainment. Explore this top of the line yacht, built by luxury yacht builder Icon Yachts, where meticulous work and creativity come together to create a floating sanctuary. Located in: South Florida, PARTY GIRL beckons all who seek the best in luxury travel.