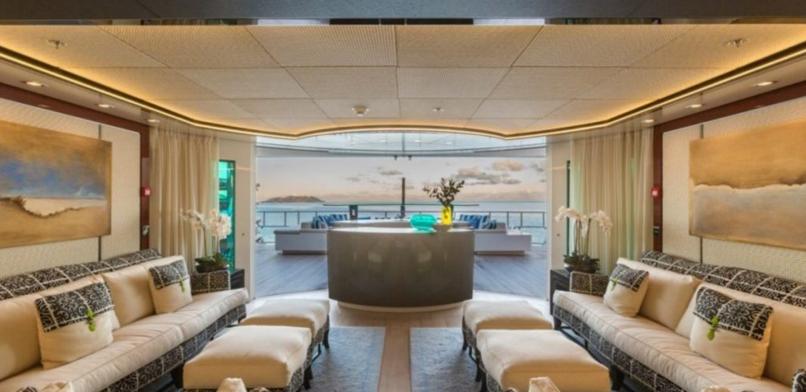

#### **ABOUT PARTY GIRL**

The PARTY GIRL yacht brochure reveals a vessel of distinction, where careful thought was placed into every detail on board. With an LOA of 205ft / 62.5m, the interior design is by Cristiano Gatto, with exterior styling by Redmanm Whiteley Dixon. The PARTY GIRL yacht accommodates 17 guests in 8 staterooms, which are each appointed with the best in comfort and entertainment. Explore this top of the line yacht, built by luxury yacht builder Icon Yachts, where meticulous work and creativity come together to create a floating sanctuary. Located in: South Florida, PARTY GIRL beckons all who seek the best in luxury travel.