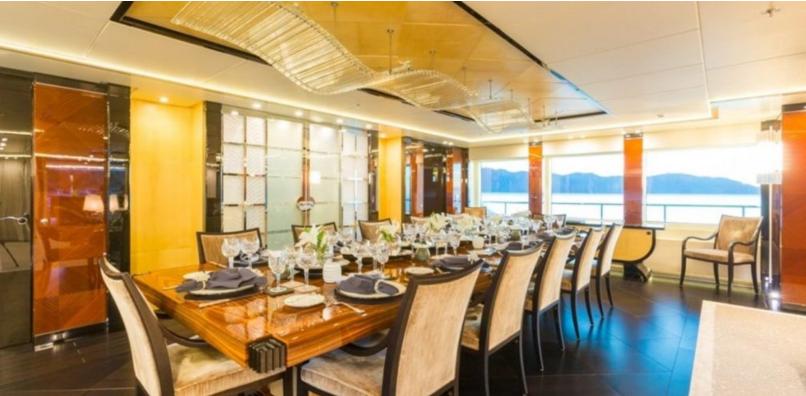

#### **ABOUT PARTY GIRL**

The PARTY GIRL yacht brochure reveals a vessel of distinction, where careful thought was placed into every detail on board. With an LOA of 205ft / 62.5m, the interior design is by Cristiano Gatto, with exterior styling by Redmanm Whiteley Dixon. The PARTY GIRL yacht accommodates 17 guests in 8 staterooms, which are each appointed with the best in comfort and entertainment. Explore this top of the line yacht, built by luxury yacht builder Icon Yachts, where meticulous work and creativity come together to create a floating sanctuary. Located in: South Florida, PARTY GIRL beckons all who seek the best in luxury travel.