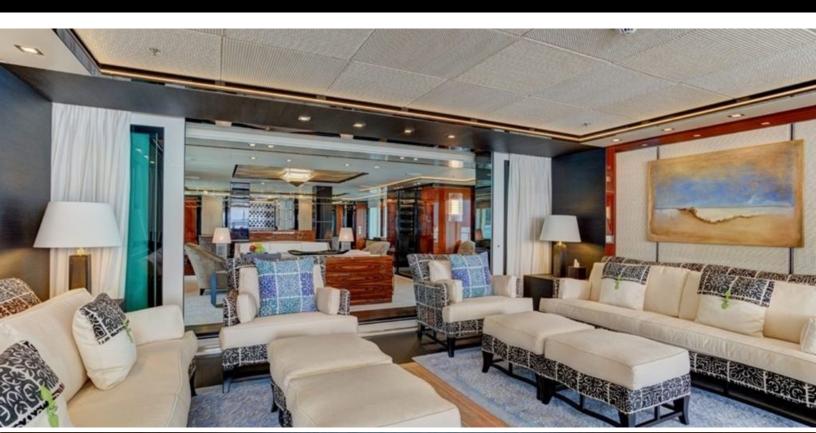

#### **ABOUT PARTY GIRL**

The PARTY GIRL yacht brochure reveals a vessel of distinction, where careful thought was placed into every detail on board. With an LOA of 205ft / 62.5m, the interior design is by Cristiano Gatto, with exterior styling by Redmanm Whiteley Dixon. The PARTY GIRL yacht accommodates 17 guests in 8 staterooms, which are each appointed with the best in comfort and entertainment. Explore this top of the line yacht, built by luxury yacht builder Icon Yachts, where meticulous work and creativity come together to create a floating sanctuary. Located in: South Florida, PARTY GIRL beckons all who seek the best in luxury travel.