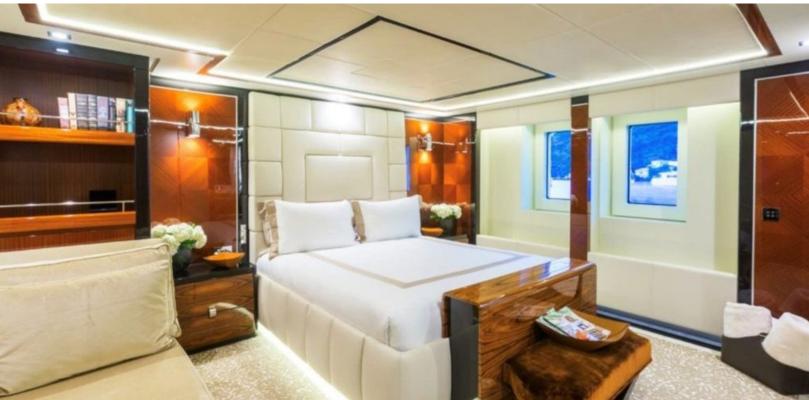

#### **ABOUT PARTY GIRL**

The PARTY GIRL yacht brochure reveals a vessel of distinction, where careful thought was placed into every detail on board. With an LOA of 205ft / 62.5m, the interior design is by Cristiano Gatto, with exterior styling by Redmanm Whiteley Dixon. The PARTY GIRL yacht accommodates 17 guests in 8 staterooms, which are each appointed with the best in comfort and entertainment. Explore this top of the line yacht, built by luxury yacht builder Icon Yachts, where meticulous work and creativity come together to create a floating sanctuary. Located in: South Florida, PARTY GIRL beckons all who seek the best in luxury travel.