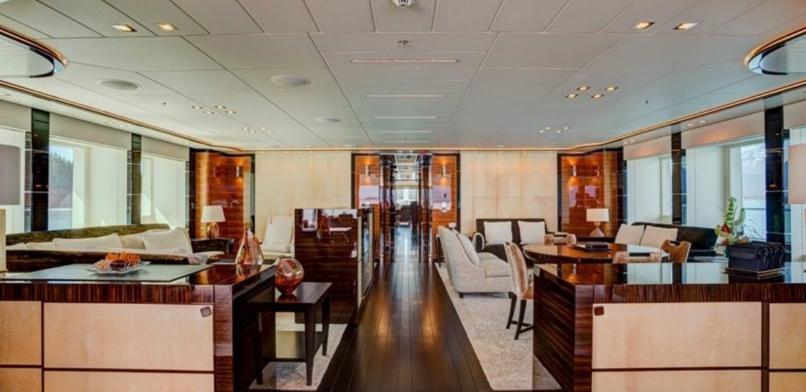

#### **ABOUT PARTY GIRL**

The PARTY GIRL yacht brochure reveals a vessel of distinction, where careful thought was placed into every detail on board. With an LOA of 205ft / 62.5m, the interior design is by Cristiano Gatto, with exterior styling by Redmanm Whiteley Dixon. The PARTY GIRL yacht accommodates 17 guests in 8 staterooms, which are each appointed with the best in comfort and entertainment. Explore this top of the line yacht, built by luxury yacht builder Icon Yachts, where meticulous work and creativity come together to create a floating sanctuary. Located in: South Florida, PARTY GIRL beckons all who seek the best in luxury travel.