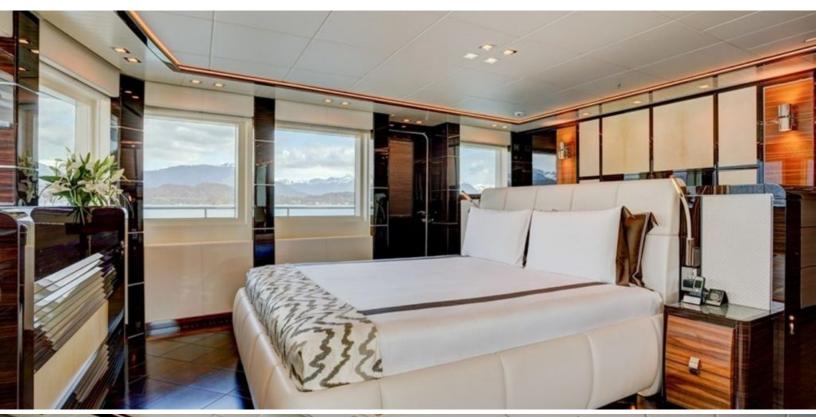

#### **ABOUT PARTY GIRL**

The PARTY GIRL yacht brochure reveals a vessel of distinction, where careful thought was placed into every detail on board. With an LOA of 205ft / 62.5m, the interior design is by Cristiano Gatto, with exterior styling by Redmanm Whiteley Dixon. The PARTY GIRL yacht accommodates 17 guests in 8 staterooms, which are each appointed with the best in comfort and entertainment. Explore this top of the line yacht, built by luxury yacht builder Icon Yachts, where meticulous work and creativity come together to create a floating sanctuary. Located in: South Florida, PARTY GIRL beckons all who seek the best in luxury travel.