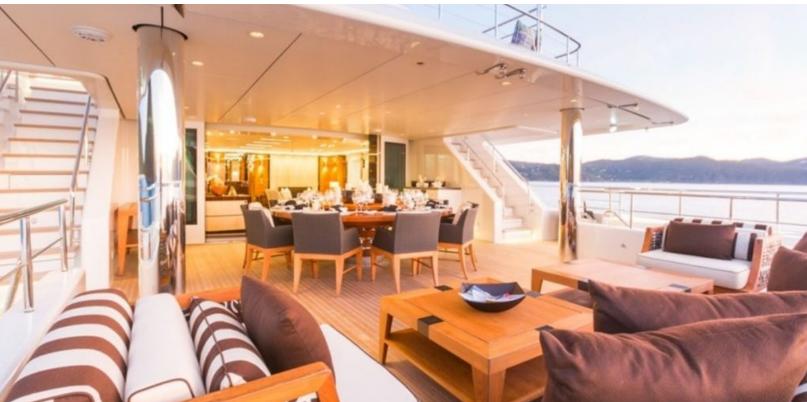

#### **ABOUT PARTY GIRL**

The PARTY GIRL yacht brochure reveals a vessel of distinction, where careful thought was placed into every detail on board. With an LOA of 205ft / 62.5m, the interior design is by Cristiano Gatto, with exterior styling by Redmanm Whiteley Dixon. The PARTY GIRL yacht accommodates 17 guests in 8 staterooms, which are each appointed with the best in comfort and entertainment. Explore this top of the line yacht, built by luxury yacht builder Icon Yachts, where meticulous work and creativity come together to create a floating sanctuary. Located in: South Florida, PARTY GIRL beckons all who seek the best in luxury travel.