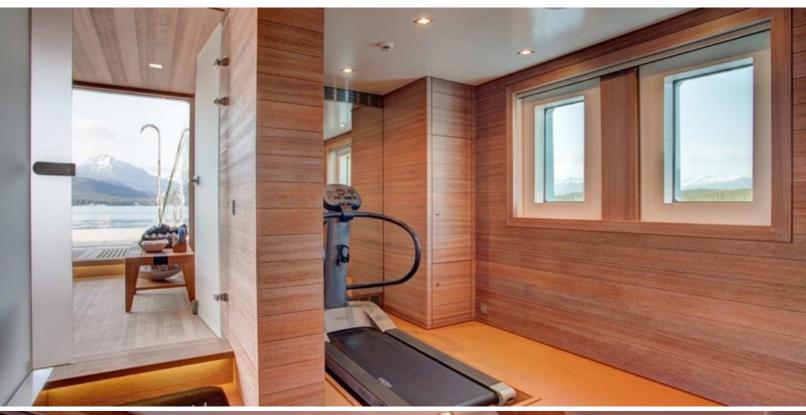

#### **ABOUT PARTY GIRL**

The PARTY GIRL yacht brochure reveals a vessel of distinction, where careful thought was placed into every detail on board. With an LOA of 205ft / 62.5m, the interior design is by Cristiano Gatto, with exterior styling by Redmanm Whiteley Dixon. The PARTY GIRL yacht accommodates 17 guests in 8 staterooms, which are each appointed with the best in comfort and entertainment. Explore this top of the line yacht, built by luxury yacht builder Icon Yachts, where meticulous work and creativity come together to create a floating sanctuary. Located in: South Florida, PARTY GIRL beckons all who seek the best in luxury travel.