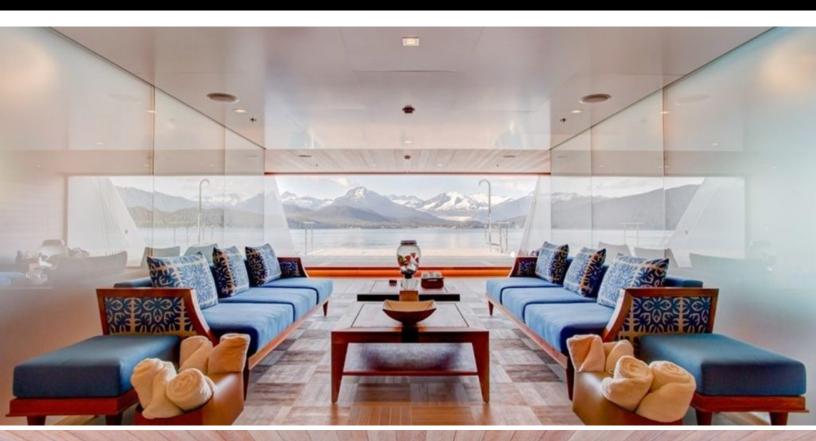

#### **ABOUT PARTY GIRL**

The PARTY GIRL yacht brochure reveals a vessel of distinction, where careful thought was placed into every detail on board. With an LOA of 205ft / 62.5m, the interior design is by Cristiano Gatto, with exterior styling by Redmanm Whiteley Dixon. The PARTY GIRL yacht accommodates 17 guests in 8 staterooms, which are each appointed with the best in comfort and entertainment. Explore this top of the line yacht, built by luxury yacht builder Icon Yachts, where meticulous work and creativity come together to create a floating sanctuary. Located in: South Florida, PARTY GIRL beckons all who seek the best in luxury travel.