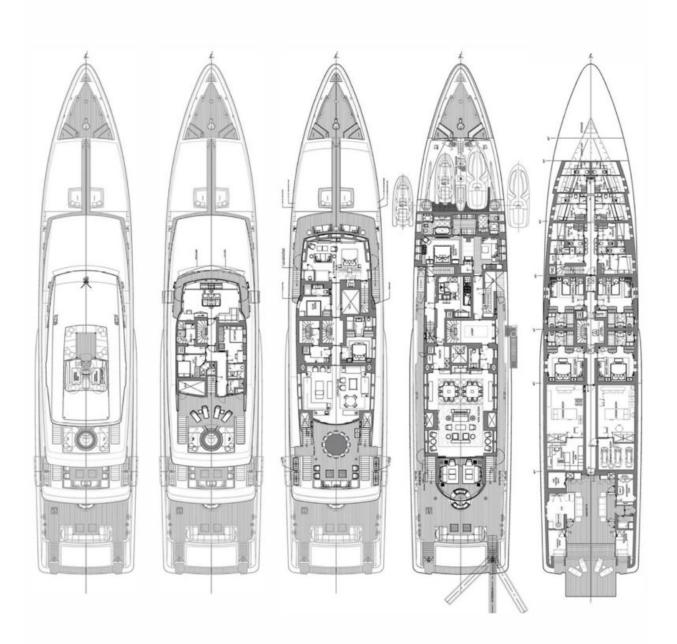

205 feet / 62.5 meters | Icon Yachts | 2013

17 GUESTS

8 STATEROOMS

18 CREW

16 KNOTS

#### **ABOUT PARTY GIRL**

The PARTY GIRL yacht brochure reveals a vessel of distinction, where careful thought was placed into every detail on board. With an LOA of 205ft / 62.5m, the interior design is by Cristiano Gatto, with exterior styling by Redmanm Whiteley Dixon. The PARTY GIRL yacht accommodates 17 guests in 8 staterooms, which are each appointed with the best in comfort and entertainment. Explore this top of the line yacht, built by luxury yacht builder Icon Yachts, where meticulous work and creativity come together to create a floating sanctuary. Located in: South Florida, PARTY GIRL beckons all who seek the best in luxury travel.