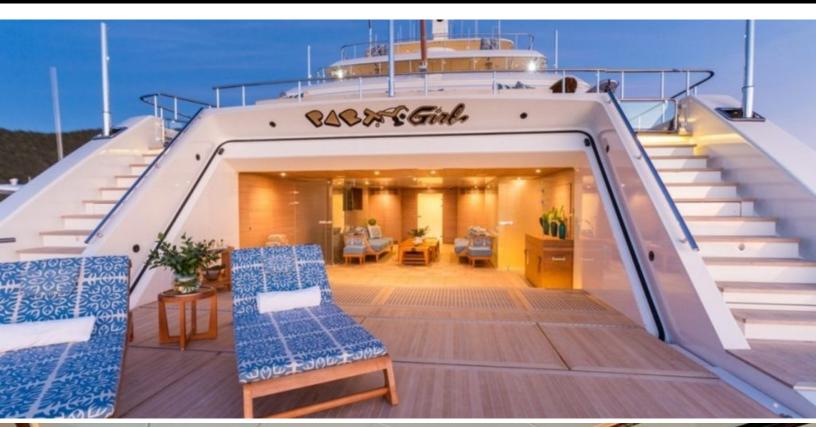

#### **ABOUT PARTY GIRL**

The PARTY GIRL yacht brochure reveals a vessel of distinction, where careful thought was placed into every detail on board. With an LOA of 205ft / 62.5m, the interior design is by Cristiano Gatto, with exterior styling by Redmanm Whiteley Dixon. The PARTY GIRL yacht accommodates 17 guests in 8 staterooms, which are each appointed with the best in comfort and entertainment. Explore this top of the line yacht, built by luxury yacht builder Icon Yachts, where meticulous work and creativity come together to create a floating sanctuary. Located in: South Florida, PARTY GIRL beckons all who seek the best in luxury travel.