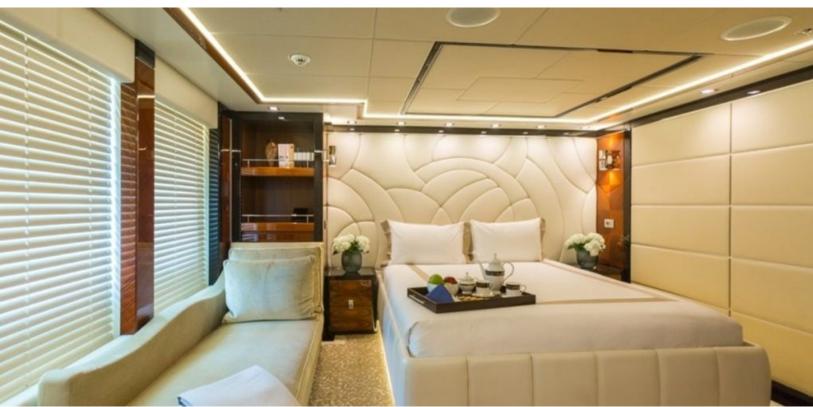

#### **ABOUT PARTY GIRL**

The PARTY GIRL yacht brochure reveals a vessel of distinction, where careful thought was placed into every detail on board. With an LOA of 205ft / 62.5m, the interior design is by Cristiano Gatto, with exterior styling by Redmanm Whiteley Dixon. The PARTY GIRL yacht accommodates 17 guests in 8 staterooms, which are each appointed with the best in comfort and entertainment. Explore this top of the line yacht, built by luxury yacht builder Icon Yachts, where meticulous work and creativity come together to create a floating sanctuary. Located in: South Florida, PARTY GIRL beckons all who seek the best in luxury travel.