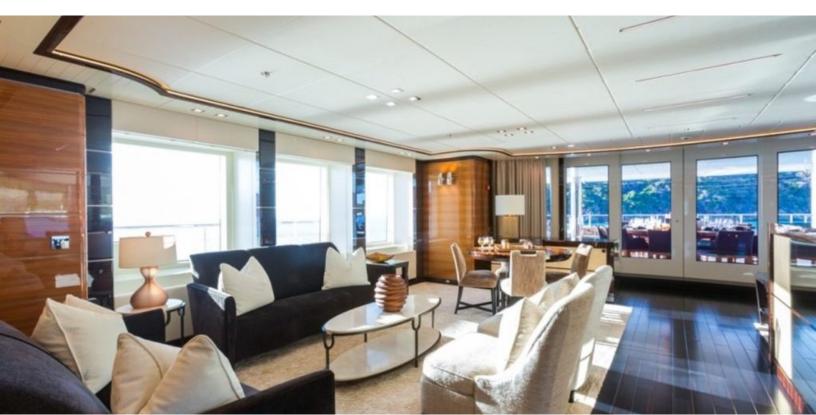

#### **ABOUT PARTY GIRL**

The PARTY GIRL yacht brochure reveals a vessel of distinction, where careful thought was placed into every detail on board. With an LOA of 205ft / 62.5m, the interior design is by Cristiano Gatto, with exterior styling by Redmanm Whiteley Dixon. The PARTY GIRL yacht accommodates 17 guests in 8 staterooms, which are each appointed with the best in comfort and entertainment. Explore this top of the line yacht, built by luxury yacht builder Icon Yachts, where meticulous work and creativity come together to create a floating sanctuary. Located in: South Florida, PARTY GIRL beckons all who seek the best in luxury travel.