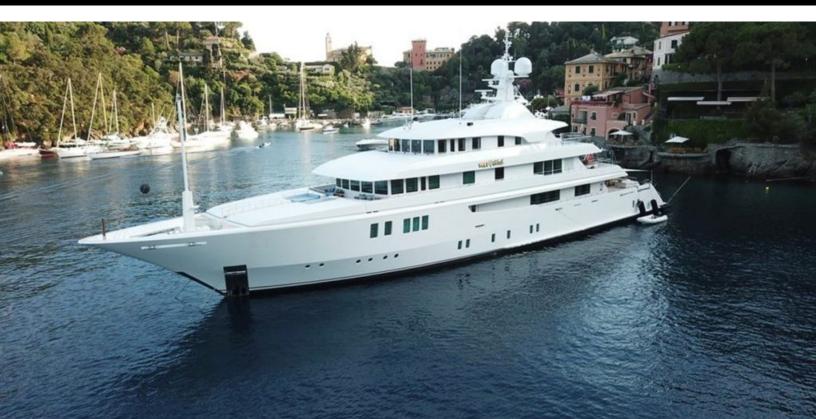

205 feet / 62.5 meters | Icon Yachts | 2013

17 GUESTS

8 STATEROOMS

18 CREW

16 KNOTS

#### **ABOUT PARTY GIRL**

The PARTY GIRL yacht brochure reveals a vessel of distinction, where careful thought was placed into every detail on board. With an LOA of 205ft / 62.5m, the interior design is by Cristiano Gatto, with exterior styling by Redmanm Whiteley Dixon. The PARTY GIRL yacht accommodates 17 guests in 8 staterooms, which are each appointed with the best in comfort and entertainment. Explore this top of the line yacht, built by luxury yacht builder Icon Yachts, where meticulous work and creativity come together to create a floating sanctuary. Located in: South Florida, PARTY GIRL beckons all who seek the best in luxury travel.