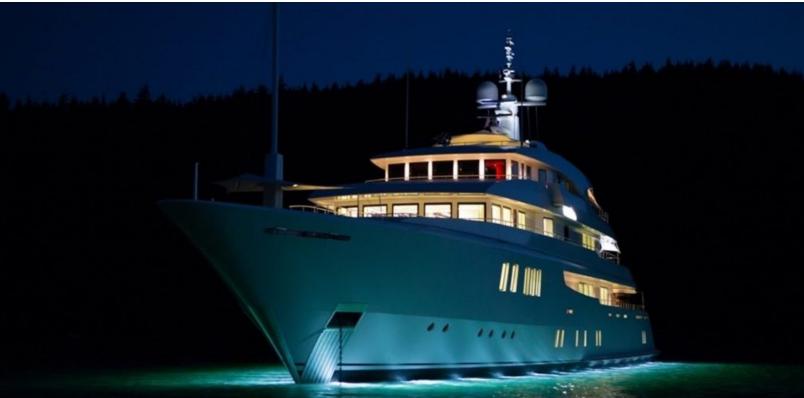

#### **ABOUT PARTY GIRL**

The PARTY GIRL yacht brochure reveals a vessel of distinction, where careful thought was placed into every detail on board. With an LOA of 205ft / 62.5m, the interior design is by Cristiano Gatto, with exterior styling by Redmanm Whiteley Dixon. The PARTY GIRL yacht accommodates 17 guests in 8 staterooms, which are each appointed with the best in comfort and entertainment. Explore this top of the line yacht, built by luxury yacht builder Icon Yachts, where meticulous work and creativity come together to create a floating sanctuary. Located in: South Florida, PARTY GIRL beckons all who seek the best in luxury travel.