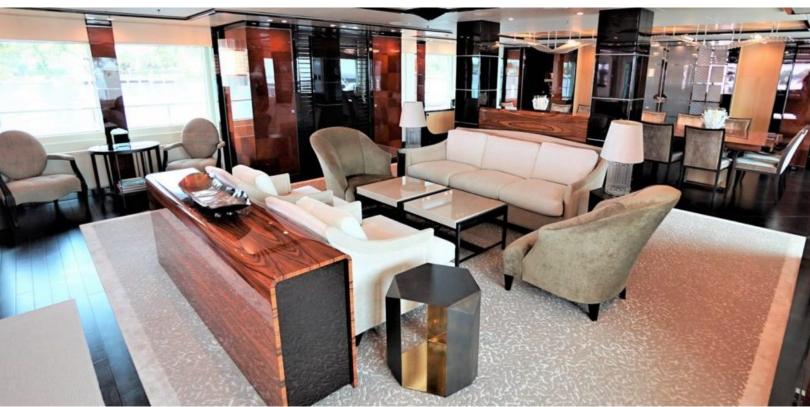

#### **ABOUT PARTY GIRL**

The PARTY GIRL yacht brochure reveals a vessel of distinction, where careful thought was placed into every detail on board. With an LOA of 205ft / 62.5m, the interior design is by Cristiano Gatto, with exterior styling by Redmanm Whiteley Dixon. The PARTY GIRL yacht accommodates 17 guests in 8 staterooms, which are each appointed with the best in comfort and entertainment. Explore this top of the line yacht, built by luxury yacht builder Icon Yachts, where meticulous work and creativity come together to create a floating sanctuary. Located in: South Florida, PARTY GIRL beckons all who seek the best in luxury travel.