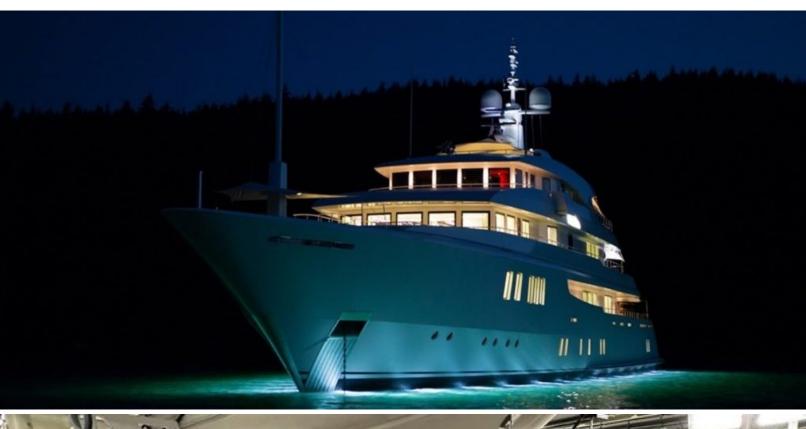

#### **ABOUT PARTY GIRL**

The PARTY GIRL yacht brochure reveals a vessel of distinction, where careful thought was placed into every detail on board. With an LOA of 205ft / 62.5m, the interior design is by Cristiano Gatto, with exterior styling by Redmanm Whiteley Dixon. The PARTY GIRL yacht accommodates 17 guests in 8 staterooms, which are each appointed with the best in comfort and entertainment. Explore this top of the line yacht, built by luxury yacht builder Icon Yachts, where meticulous work and creativity come together to create a floating sanctuary. Located in: South Florida, PARTY GIRL beckons all who seek the best in luxury travel.