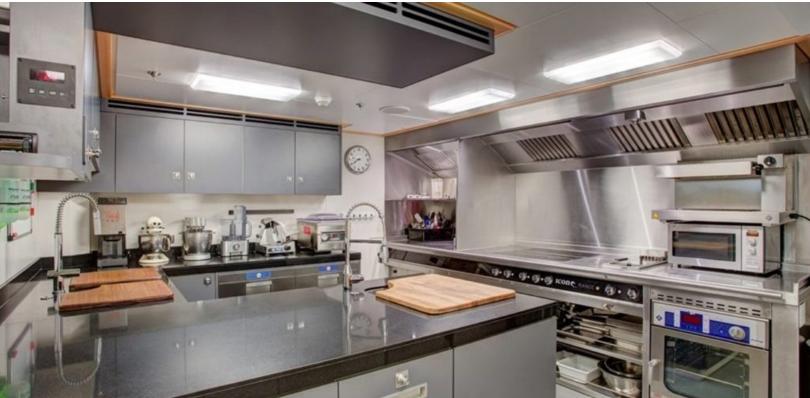

#### **ABOUT PARTY GIRL**

The PARTY GIRL yacht brochure reveals a vessel of distinction, where careful thought was placed into every detail on board. With an LOA of 205ft / 62.5m, the interior design is by Cristiano Gatto, with exterior styling by Redmanm Whiteley Dixon. The PARTY GIRL yacht accommodates 17 guests in 8 staterooms, which are each appointed with the best in comfort and entertainment. Explore this top of the line yacht, built by luxury yacht builder Icon Yachts, where meticulous work and creativity come together to create a floating sanctuary. Located in: South Florida, PARTY GIRL beckons all who seek the best in luxury travel.