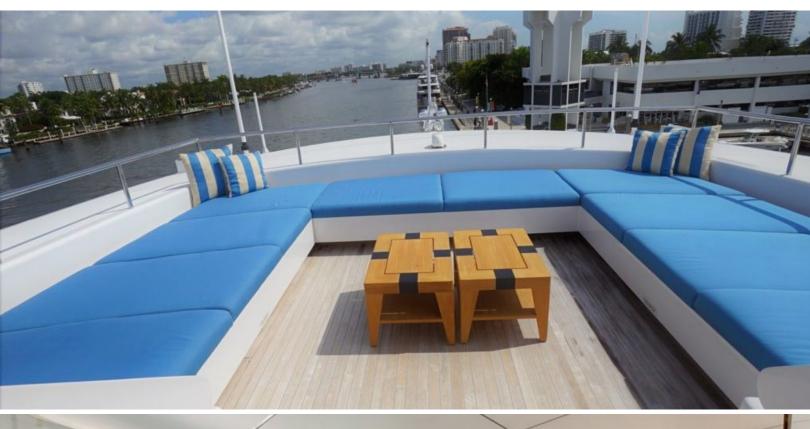

#### **ABOUT PARTY GIRL**

The PARTY GIRL yacht brochure reveals a vessel of distinction, where careful thought was placed into every detail on board. With an LOA of 205ft / 62.5m, the interior design is by Cristiano Gatto, with exterior styling by Redmanm Whiteley Dixon. The PARTY GIRL yacht accommodates 17 guests in 8 staterooms, which are each appointed with the best in comfort and entertainment. Explore this top of the line yacht, built by luxury yacht builder Icon Yachts, where meticulous work and creativity come together to create a floating sanctuary. Located in: South Florida, PARTY GIRL beckons all who seek the best in luxury travel.