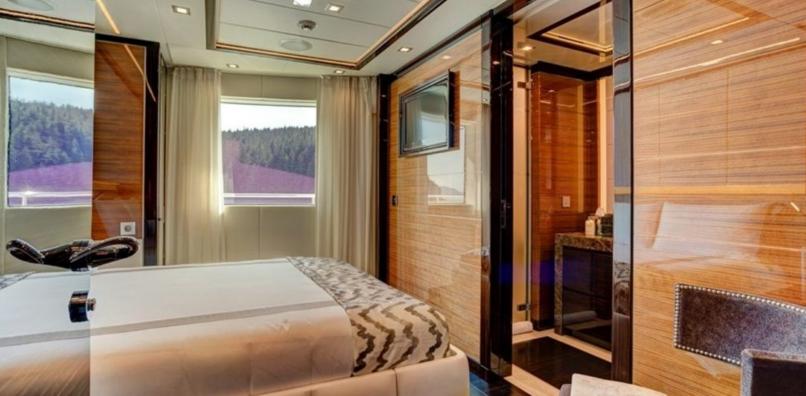

#### **ABOUT PARTY GIRL**

The PARTY GIRL yacht brochure reveals a vessel of distinction, where careful thought was placed into every detail on board. With an LOA of 205ft / 62.5m, the interior design is by Cristiano Gatto, with exterior styling by Redmanm Whiteley Dixon. The PARTY GIRL yacht accommodates 17 guests in 8 staterooms, which are each appointed with the best in comfort and entertainment. Explore this top of the line yacht, built by luxury yacht builder Icon Yachts, where meticulous work and creativity come together to create a floating sanctuary. Located in: South Florida, PARTY GIRL beckons all who seek the best in luxury travel.