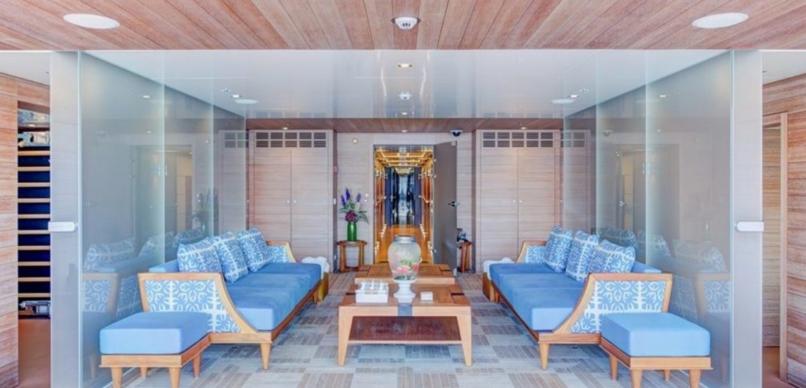

#### **ABOUT PARTY GIRL**

The PARTY GIRL yacht brochure reveals a vessel of distinction, where careful thought was placed into every detail on board. With an LOA of 205ft / 62.5m, the interior design is by Cristiano Gatto, with exterior styling by Redmanm Whiteley Dixon. The PARTY GIRL yacht accommodates 17 guests in 8 staterooms, which are each appointed with the best in comfort and entertainment. Explore this top of the line yacht, built by luxury yacht builder Icon Yachts, where meticulous work and creativity come together to create a floating sanctuary. Located in: South Florida, PARTY GIRL beckons all who seek the best in luxury travel.