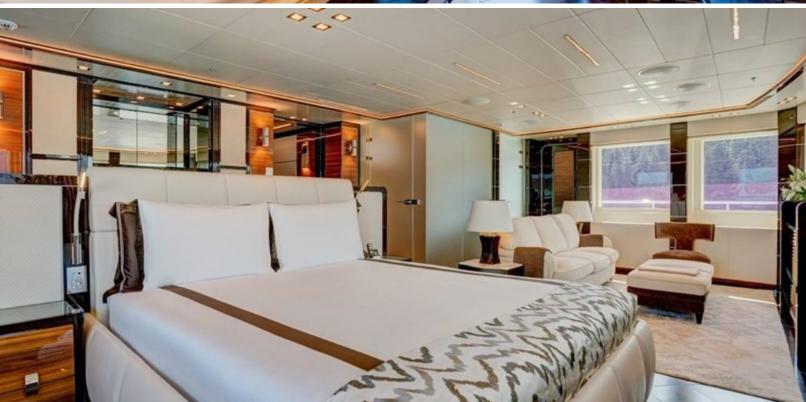

#### **ABOUT PARTY GIRL**

The PARTY GIRL yacht brochure reveals a vessel of distinction, where careful thought was placed into every detail on board. With an LOA of 205ft / 62.5m, the interior design is by Cristiano Gatto, with exterior styling by Redmanm Whiteley Dixon. The PARTY GIRL yacht accommodates 17 guests in 8 staterooms, which are each appointed with the best in comfort and entertainment. Explore this top of the line yacht, built by luxury yacht builder Icon Yachts, where meticulous work and creativity come together to create a floating sanctuary. Located in: South Florida, PARTY GIRL beckons all who seek the best in luxury travel.