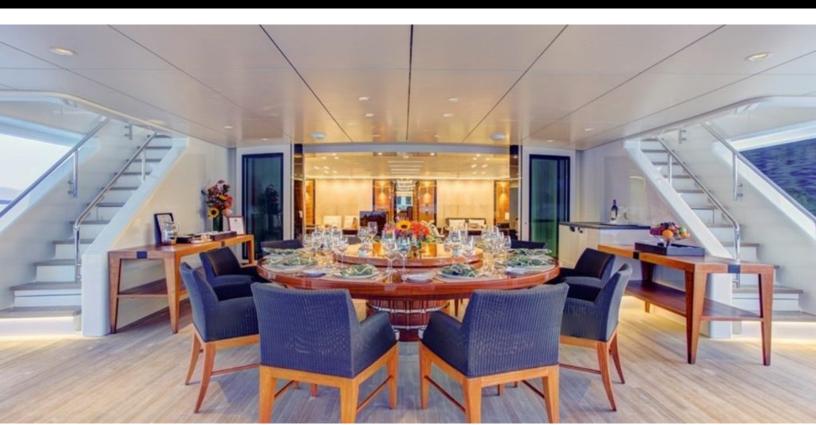

#### **ABOUT PARTY GIRL**

The PARTY GIRL yacht brochure reveals a vessel of distinction, where careful thought was placed into every detail on board. With an LOA of 205ft / 62.5m, the interior design is by Cristiano Gatto, with exterior styling by Redmanm Whiteley Dixon. The PARTY GIRL yacht accommodates 17 guests in 8 staterooms, which are each appointed with the best in comfort and entertainment. Explore this top of the line yacht, built by luxury yacht builder Icon Yachts, where meticulous work and creativity come together to create a floating sanctuary. Located in: South Florida, PARTY GIRL beckons all who seek the best in luxury travel.