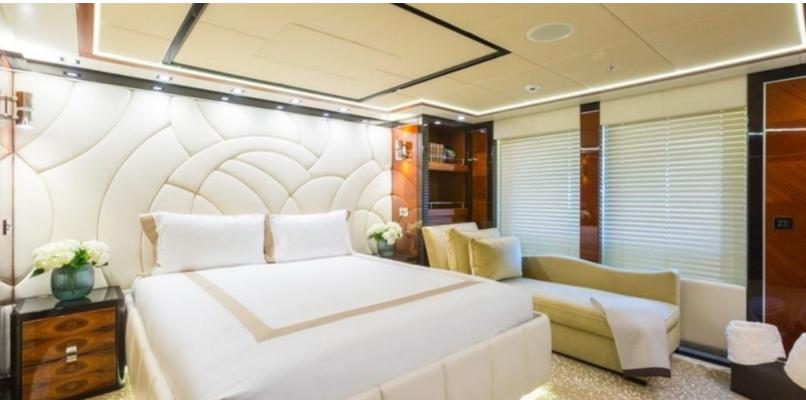

#### **ABOUT PARTY GIRL**

The PARTY GIRL yacht brochure reveals a vessel of distinction, where careful thought was placed into every detail on board. With an LOA of 205ft / 62.5m, the interior design is by Cristiano Gatto, with exterior styling by Redmanm Whiteley Dixon. The PARTY GIRL yacht accommodates 17 guests in 8 staterooms, which are each appointed with the best in comfort and entertainment. Explore this top of the line yacht, built by luxury yacht builder Icon Yachts, where meticulous work and creativity come together to create a floating sanctuary. Located in: South Florida, PARTY GIRL beckons all who seek the best in luxury travel.