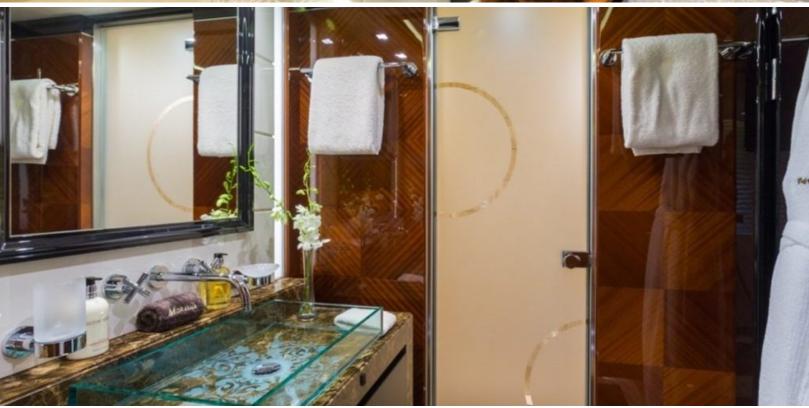

#### **ABOUT PARTY GIRL**

The PARTY GIRL yacht brochure reveals a vessel of distinction, where careful thought was placed into every detail on board. With an LOA of 205ft / 62.5m, the interior design is by Cristiano Gatto, with exterior styling by Redmanm Whiteley Dixon. The PARTY GIRL yacht accommodates 17 guests in 8 staterooms, which are each appointed with the best in comfort and entertainment. Explore this top of the line yacht, built by luxury yacht builder Icon Yachts, where meticulous work and creativity come together to create a floating sanctuary. Located in: South Florida, PARTY GIRL beckons all who seek the best in luxury travel.