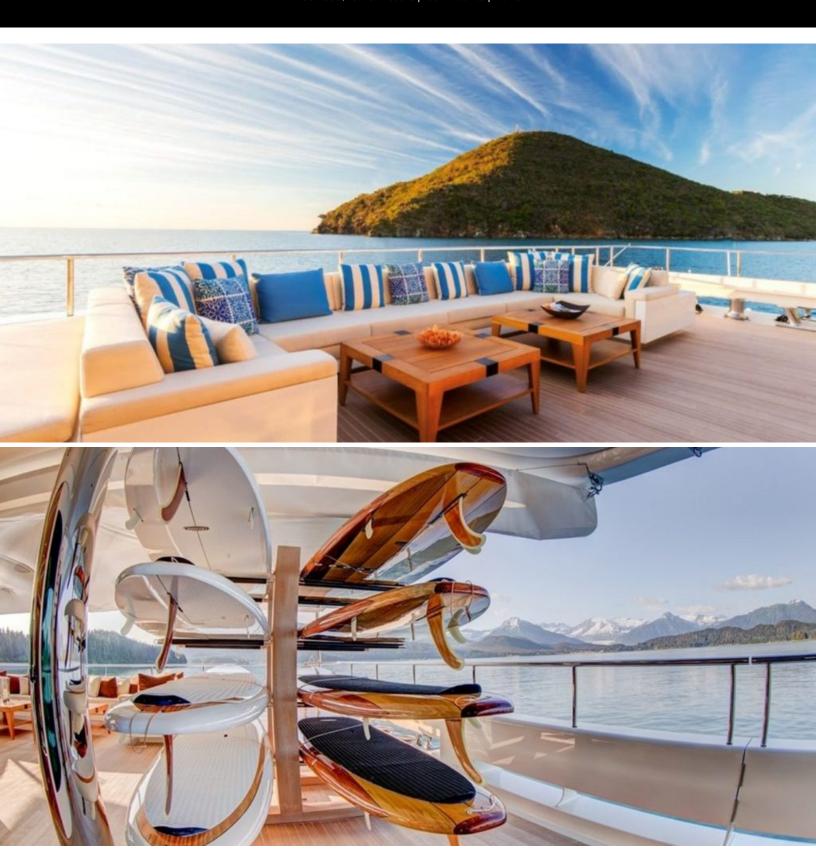

#### **ABOUT PARTY GIRL**

The PARTY GIRL yacht brochure reveals a vessel of distinction, where careful thought was placed into every detail on board. With an LOA of 205ft / 62.5m, the interior design is by Cristiano Gatto, with exterior styling by Redmanm Whiteley Dixon. The PARTY GIRL yacht accommodates 17 guests in 8 staterooms, which are each appointed with the best in comfort and entertainment. Explore this top of the line yacht, built by luxury yacht builder Icon Yachts, where meticulous work and creativity come together to create a floating sanctuary. Located in: South Florida, PARTY GIRL beckons all who seek the best in luxury travel.