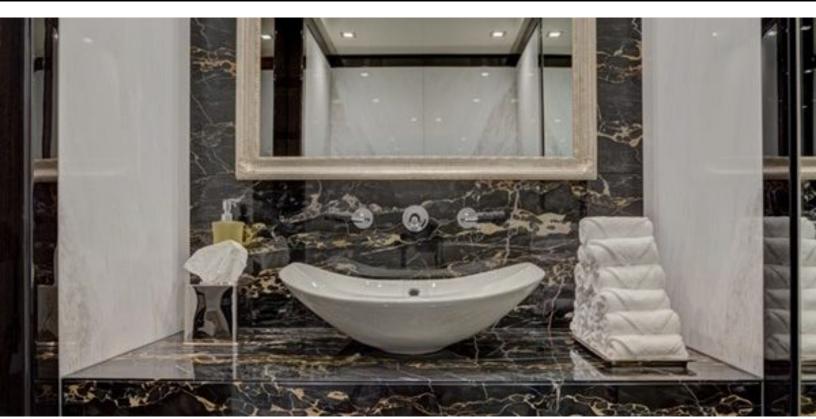

#### **ABOUT PARTY GIRL**

The PARTY GIRL yacht brochure reveals a vessel of distinction, where careful thought was placed into every detail on board. With an LOA of 205ft / 62.5m, the interior design is by Cristiano Gatto, with exterior styling by Redmanm Whiteley Dixon. The PARTY GIRL yacht accommodates 17 guests in 8 staterooms, which are each appointed with the best in comfort and entertainment. Explore this top of the line yacht, built by luxury yacht builder Icon Yachts, where meticulous work and creativity come together to create a floating sanctuary. Located in: South Florida, PARTY GIRL beckons all who seek the best in luxury travel.