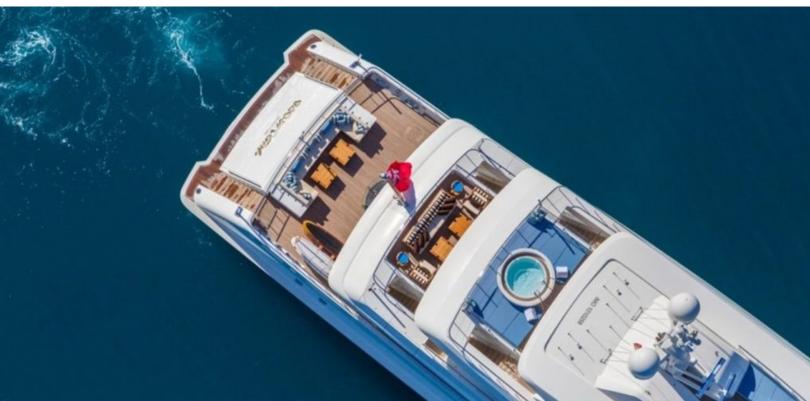

#### **ABOUT PARTY GIRL**

The PARTY GIRL yacht brochure reveals a vessel of distinction, where careful thought was placed into every detail on board. With an LOA of 205ft / 62.5m, the interior design is by Cristiano Gatto, with exterior styling by Redmanm Whiteley Dixon. The PARTY GIRL yacht accommodates 17 guests in 8 staterooms, which are each appointed with the best in comfort and entertainment. Explore this top of the line yacht, built by luxury yacht builder Icon Yachts, where meticulous work and creativity come together to create a floating sanctuary. Located in: South Florida, PARTY GIRL beckons all who seek the best in luxury travel.