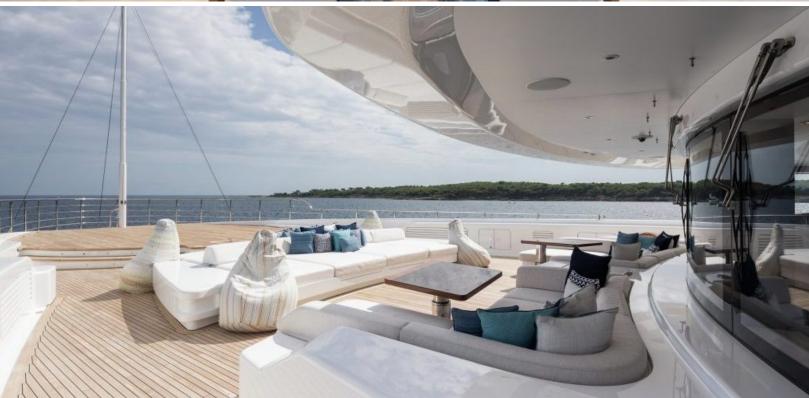

#### **ABOUT CLOUD 9**

The CLOUD 9 yacht brochure reveals a vessel of distinction, where careful thought was placed into every detail on board. With an LOA of 242.8ft / 74m, the interior design is by Zuccon International Project, with exterior styling by Zuccon International Project. The CLOUD 9 yacht accommodates 16 guests in 6 staterooms, which are each appointed with the best in comfort and entertainment. Explore this top of the line yacht, built by luxury yacht builder CRN, where meticulous work and creativity come together to create a floating sanctuary. Located in: France, CLOUD 9 beckons all who seek the best in luxury travel.