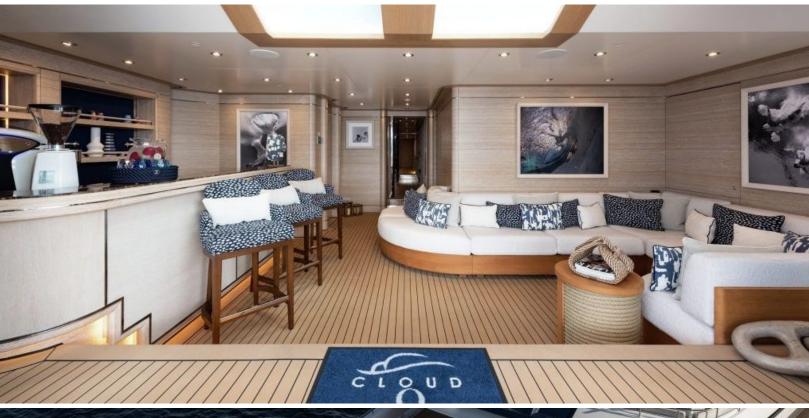

#### **ABOUT CLOUD 9**

The CLOUD 9 yacht brochure reveals a vessel of distinction, where careful thought was placed into every detail on board. With an LOA of 242.8ft / 74m, the interior design is by Zuccon International Project, with exterior styling by Zuccon International Project. The CLOUD 9 yacht accommodates 16 guests in 6 staterooms, which are each appointed with the best in comfort and entertainment. Explore this top of the line yacht, built by luxury yacht builder CRN, where meticulous work and creativity come together to create a floating sanctuary. Located in: France, CLOUD 9 beckons all who seek the best in luxury travel.