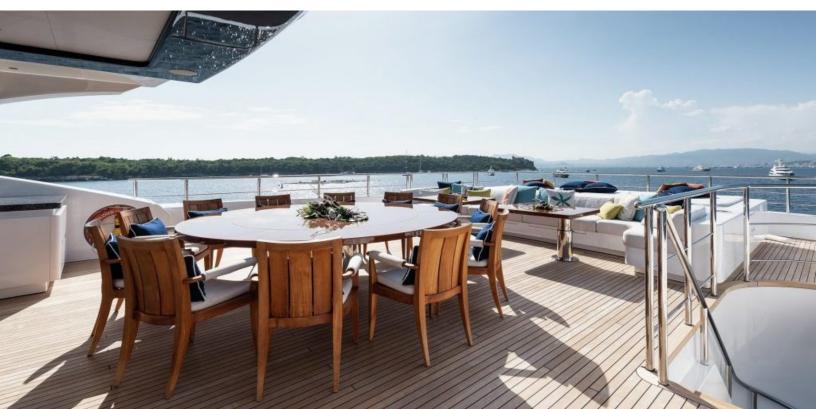

#### **ABOUT CLOUD 9**

The CLOUD 9 yacht brochure reveals a vessel of distinction, where careful thought was placed into every detail on board. With an LOA of 242.8ft / 74m, the interior design is by Zuccon International Project, with exterior styling by Zuccon International Project. The CLOUD 9 yacht accommodates 16 guests in 6 staterooms, which are each appointed with the best in comfort and entertainment. Explore this top of the line yacht, built by luxury yacht builder CRN, where meticulous work and creativity come together to create a floating sanctuary. Located in: France, CLOUD 9 beckons all who seek the best in luxury travel.