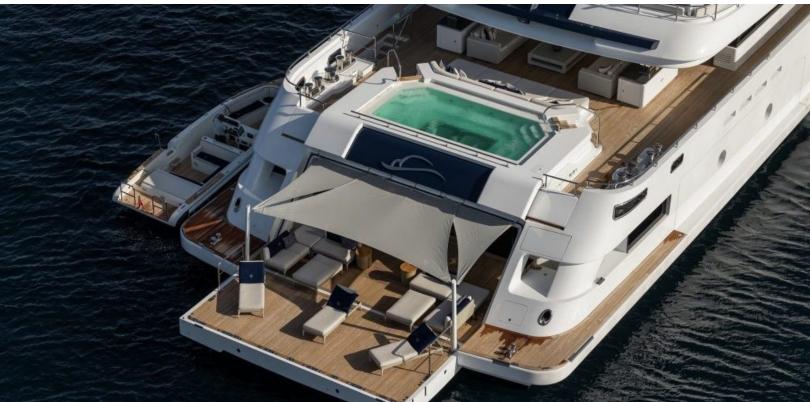

#### **ABOUT CLOUD 9**

The CLOUD 9 yacht brochure reveals a vessel of distinction, where careful thought was placed into every detail on board. With an LOA of 242.8ft / 74m, the interior design is by Zuccon International Project, with exterior styling by Zuccon International Project. The CLOUD 9 yacht accommodates 16 guests in 6 staterooms, which are each appointed with the best in comfort and entertainment. Explore this top of the line yacht, built by luxury yacht builder CRN, where meticulous work and creativity come together to create a floating sanctuary. Located in: France, CLOUD 9 beckons all who seek the best in luxury travel.