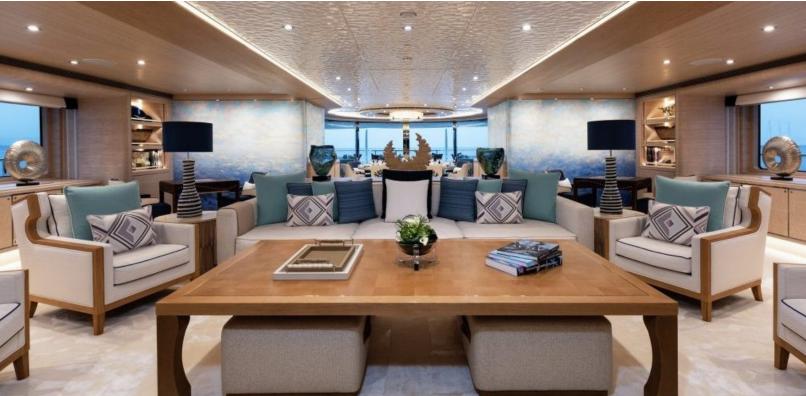

#### **ABOUT CLOUD 9**

The CLOUD 9 yacht brochure reveals a vessel of distinction, where careful thought was placed into every detail on board. With an LOA of 242.8ft / 74m, the interior design is by Zuccon International Project, with exterior styling by Zuccon International Project. The CLOUD 9 yacht accommodates 16 guests in 6 staterooms, which are each appointed with the best in comfort and entertainment. Explore this top of the line yacht, built by luxury yacht builder CRN, where meticulous work and creativity come together to create a floating sanctuary. Located in: France, CLOUD 9 beckons all who seek the best in luxury travel.