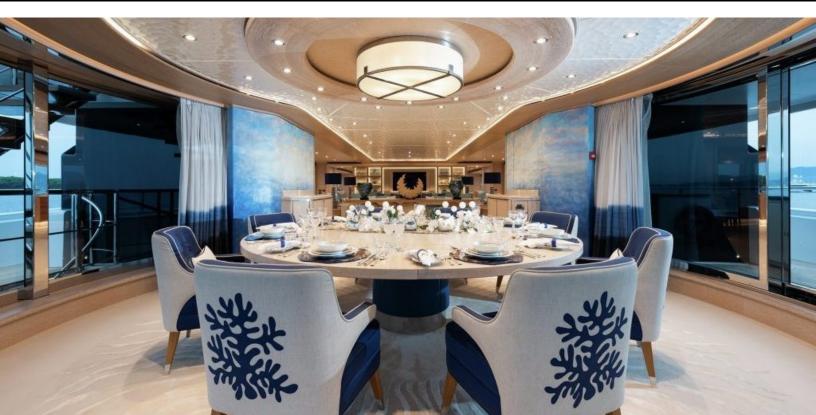

#### **ABOUT CLOUD 9**

The CLOUD 9 yacht brochure reveals a vessel of distinction, where careful thought was placed into every detail on board. With an LOA of 242.8ft / 74m, the interior design is by Zuccon International Project, with exterior styling by Zuccon International Project. The CLOUD 9 yacht accommodates 16 guests in 6 staterooms, which are each appointed with the best in comfort and entertainment. Explore this top of the line yacht, built by luxury yacht builder CRN, where meticulous work and creativity come together to create a floating sanctuary. Located in: France, CLOUD 9 beckons all who seek the best in luxury travel.