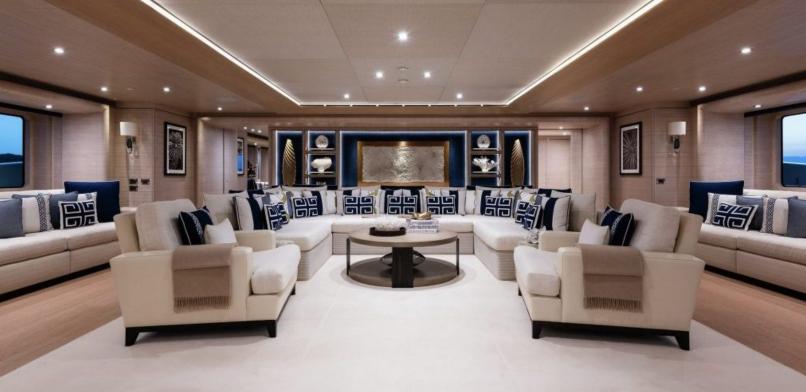

#### **ABOUT CLOUD 9**

The CLOUD 9 yacht brochure reveals a vessel of distinction, where careful thought was placed into every detail on board. With an LOA of 242.8ft / 74m, the interior design is by Zuccon International Project, with exterior styling by Zuccon International Project. The CLOUD 9 yacht accommodates 16 guests in 6 staterooms, which are each appointed with the best in comfort and entertainment. Explore this top of the line yacht, built by luxury yacht builder CRN, where meticulous work and creativity come together to create a floating sanctuary. Located in: France, CLOUD 9 beckons all who seek the best in luxury travel.