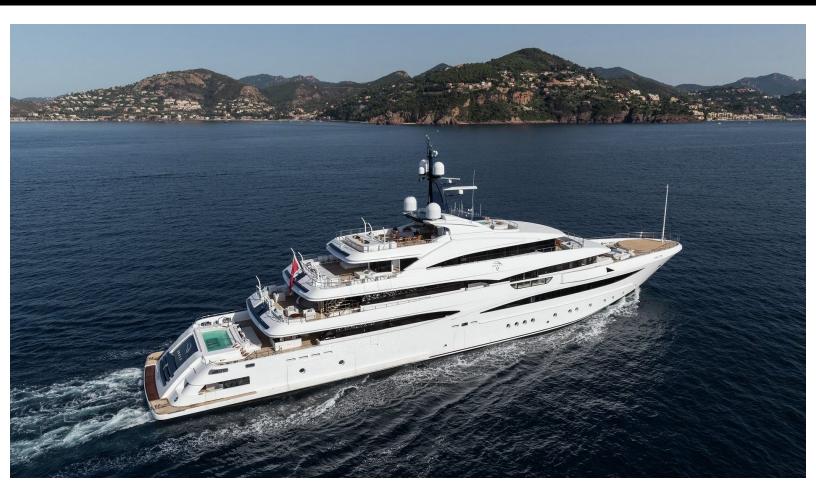

242.8 feet / 74 meters | CRN | 2017

16 GUESTS

6 STATEROOMS

22 CREW

**16.5 KNOTS** 

#### **ABOUT CLOUD 9**

The CLOUD 9 yacht brochure reveals a vessel of distinction, where careful thought was placed into every detail on board. With an LOA of 242.8ft / 74m, the interior design is by Zuccon International Project, with exterior styling by Zuccon International Project. The CLOUD 9 yacht accommodates 16 guests in 6 staterooms, which are each appointed with the best in comfort and entertainment. Explore this top of the line yacht, built by luxury yacht builder CRN, where meticulous work and creativity come together to create a floating sanctuary. Located in: France, CLOUD 9 beckons all who seek the best in luxury travel.