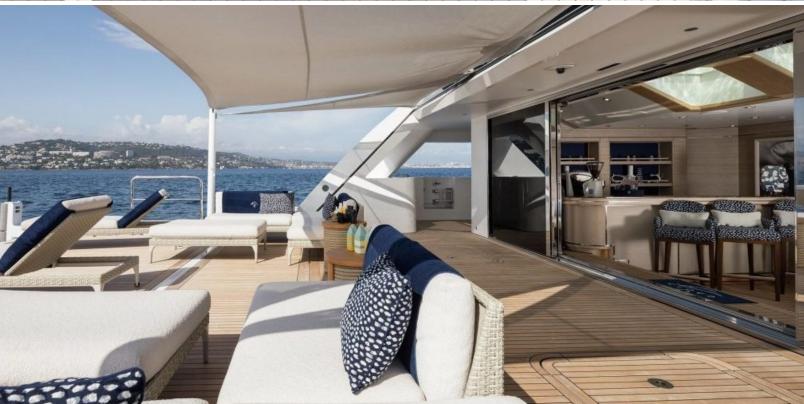

#### **ABOUT CLOUD 9**

The CLOUD 9 yacht brochure reveals a vessel of distinction, where careful thought was placed into every detail on board. With an LOA of 242.8ft / 74m, the interior design is by Zuccon International Project, with exterior styling by Zuccon International Project. The CLOUD 9 yacht accommodates 16 guests in 6 staterooms, which are each appointed with the best in comfort and entertainment. Explore this top of the line yacht, built by luxury yacht builder CRN, where meticulous work and creativity come together to create a floating sanctuary. Located in: France, CLOUD 9 beckons all who seek the best in luxury travel.