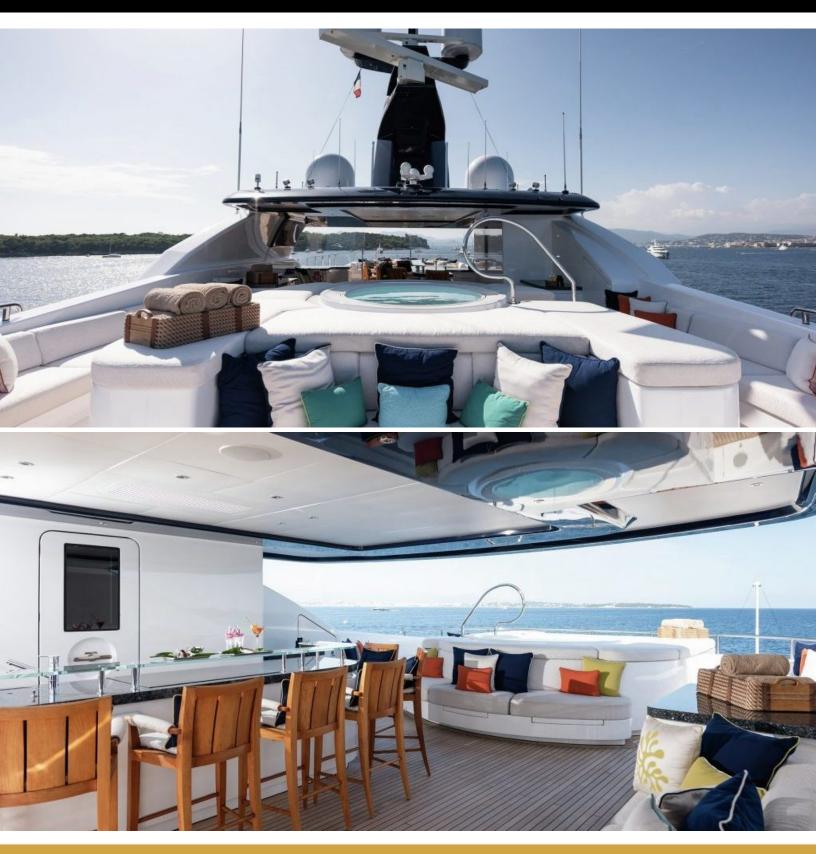

#### **ABOUT CLOUD 9**

The CLOUD 9 yacht brochure reveals a vessel of distinction, where careful thought was placed into every detail on board. With an LOA of 242.8ft / 74m, the interior design is by Zuccon International Project, with exterior styling by Zuccon International Project. The CLOUD 9 yacht accommodates 16 guests in 6 staterooms, which are each appointed with the best in comfort and entertainment. Explore this top of the line yacht, built by luxury yacht builder CRN, where meticulous work and creativity come together to create a floating sanctuary. Located in: France, CLOUD 9 beckons all who seek the best in luxury travel.