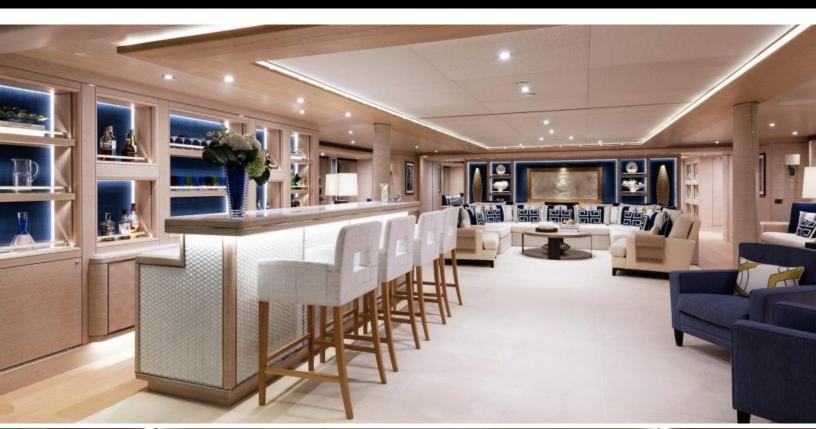

#### **ABOUT CLOUD 9**

The CLOUD 9 yacht brochure reveals a vessel of distinction, where careful thought was placed into every detail on board. With an LOA of 242.8ft / 74m, the interior design is by Zuccon International Project, with exterior styling by Zuccon International Project. The CLOUD 9 yacht accommodates 16 guests in 6 staterooms, which are each appointed with the best in comfort and entertainment. Explore this top of the line yacht, built by luxury yacht builder CRN, where meticulous work and creativity come together to create a floating sanctuary. Located in: France, CLOUD 9 beckons all who seek the best in luxury travel.