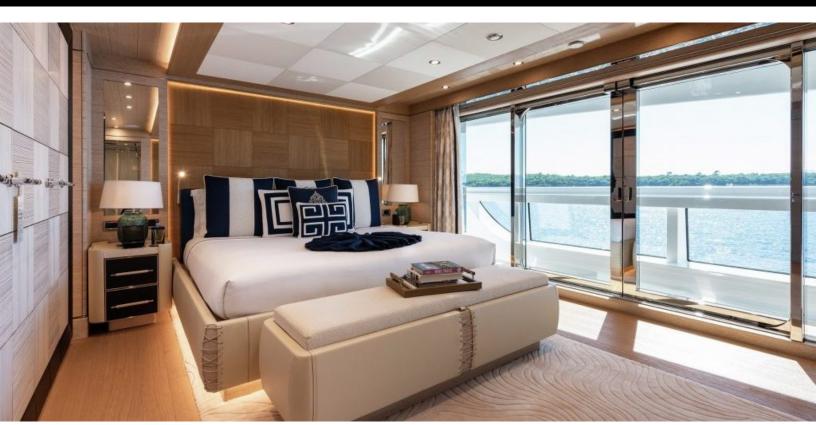

#### **ABOUT CLOUD 9**

The CLOUD 9 yacht brochure reveals a vessel of distinction, where careful thought was placed into every detail on board. With an LOA of 242.8ft / 74m, the interior design is by Zuccon International Project, with exterior styling by Zuccon International Project. The CLOUD 9 yacht accommodates 16 guests in 6 staterooms, which are each appointed with the best in comfort and entertainment. Explore this top of the line yacht, built by luxury yacht builder CRN, where meticulous work and creativity come together to create a floating sanctuary. Located in: France, CLOUD 9 beckons all who seek the best in luxury travel.