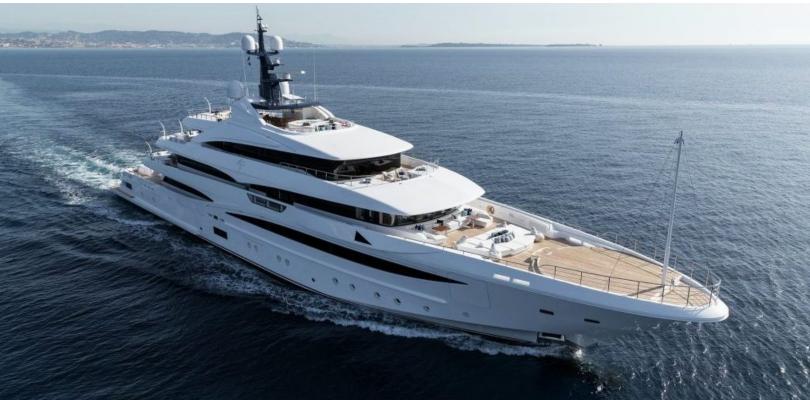

242.8 feet / 74 meters | CRN | 2017

16 GUESTS

6 STATEROOMS

22 CREW

**16.5 KNOTS** 

#### **ABOUT CLOUD 9**

The CLOUD 9 yacht brochure reveals a vessel of distinction, where careful thought was placed into every detail on board. With an LOA of 242.8ft / 74m, the interior design is by Zuccon International Project, with exterior styling by Zuccon International Project. The CLOUD 9 yacht accommodates 16 guests in 6 staterooms, which are each appointed with the best in comfort and entertainment. Explore this top of the line yacht, built by luxury yacht builder CRN, where meticulous work and creativity come together to create a floating sanctuary. Located in: France, CLOUD 9 beckons all who seek the best in luxury travel.