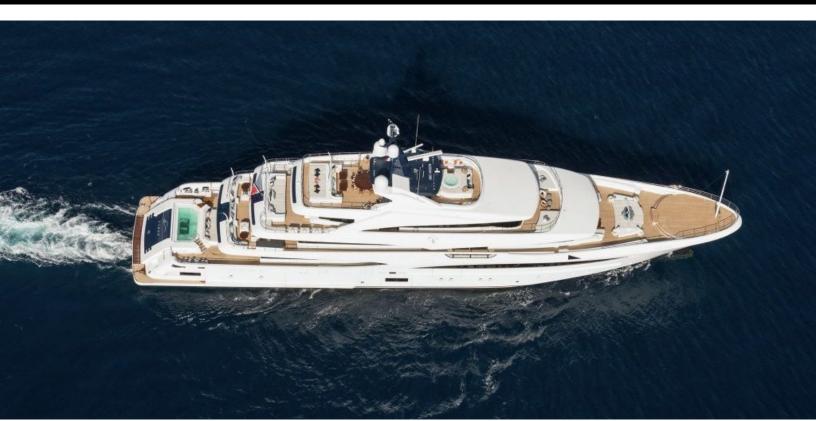

242.8 feet / 74 meters | CRN | 2017

16 GUESTS

6 STATEROOMS

22 CREW

**16.5 KNOTS** 

#### **ABOUT CLOUD 9**

The CLOUD 9 yacht brochure reveals a vessel of distinction, where careful thought was placed into every detail on board. With an LOA of 242.8ft / 74m, the interior design is by Zuccon International Project, with exterior styling by Zuccon International Project. The CLOUD 9 yacht accommodates 16 guests in 6 staterooms, which are each appointed with the best in comfort and entertainment. Explore this top of the line yacht, built by luxury yacht builder CRN, where meticulous work and creativity come together to create a floating sanctuary. Located in: France, CLOUD 9 beckons all who seek the best in luxury travel.