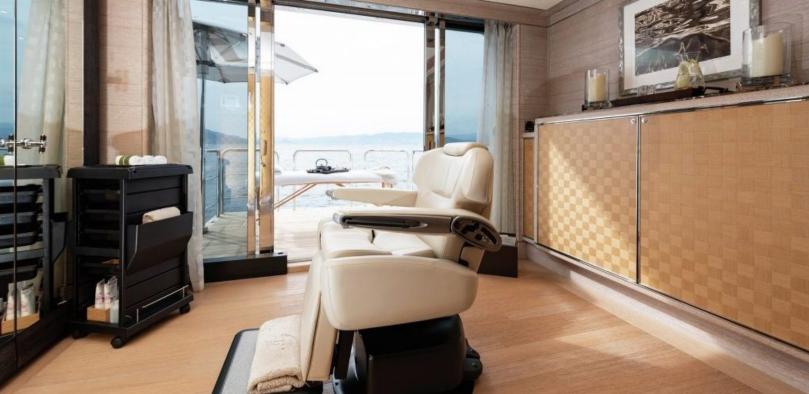

#### **ABOUT CLOUD 9**

The CLOUD 9 yacht brochure reveals a vessel of distinction, where careful thought was placed into every detail on board. With an LOA of 242.8ft / 74m, the interior design is by Zuccon International Project, with exterior styling by Zuccon International Project. The CLOUD 9 yacht accommodates 16 guests in 6 staterooms, which are each appointed with the best in comfort and entertainment. Explore this top of the line yacht, built by luxury yacht builder CRN, where meticulous work and creativity come together to create a floating sanctuary. Located in: France, CLOUD 9 beckons all who seek the best in luxury travel.