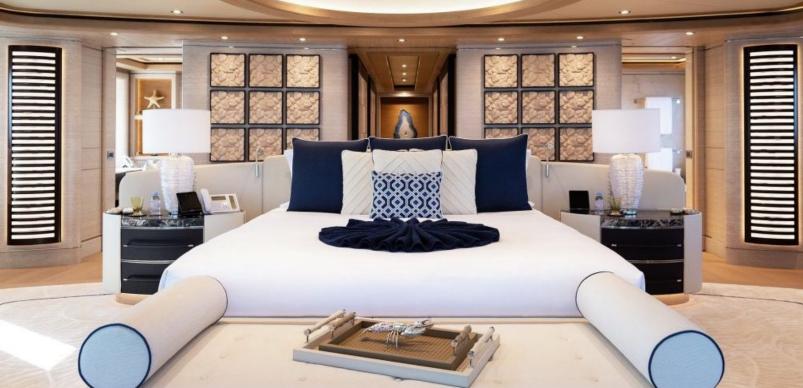

#### **ABOUT CLOUD 9**

The CLOUD 9 yacht brochure reveals a vessel of distinction, where careful thought was placed into every detail on board. With an LOA of 242.8ft / 74m, the interior design is by Zuccon International Project, with exterior styling by Zuccon International Project. The CLOUD 9 yacht accommodates 16 guests in 6 staterooms, which are each appointed with the best in comfort and entertainment. Explore this top of the line yacht, built by luxury yacht builder CRN, where meticulous work and creativity come together to create a floating sanctuary. Located in: France, CLOUD 9 beckons all who seek the best in luxury travel.