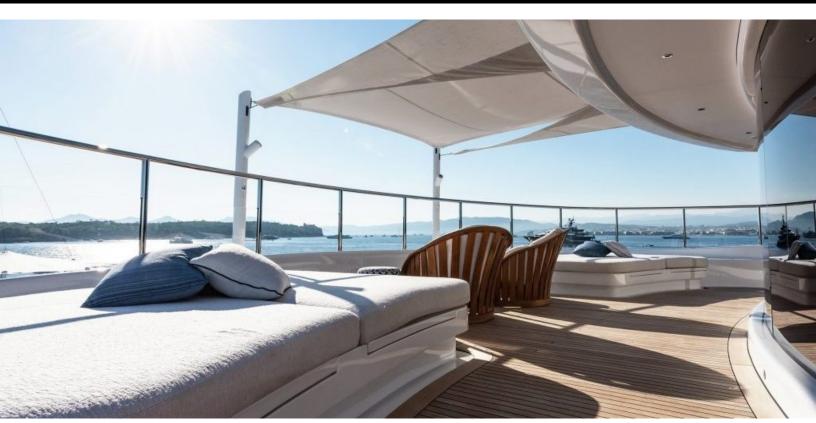

#### **ABOUT CLOUD 9**

The CLOUD 9 yacht brochure reveals a vessel of distinction, where careful thought was placed into every detail on board. With an LOA of 242.8ft / 74m, the interior design is by Zuccon International Project, with exterior styling by Zuccon International Project. The CLOUD 9 yacht accommodates 16 guests in 6 staterooms, which are each appointed with the best in comfort and entertainment. Explore this top of the line yacht, built by luxury yacht builder CRN, where meticulous work and creativity come together to create a floating sanctuary. Located in: France, CLOUD 9 beckons all who seek the best in luxury travel.