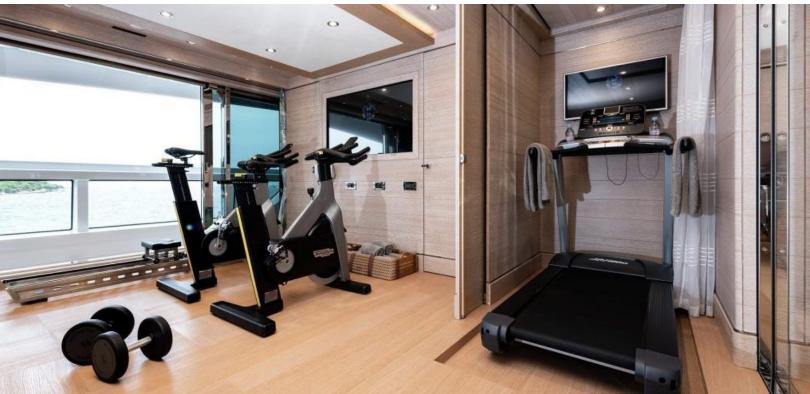

#### **ABOUT CLOUD 9**

The CLOUD 9 yacht brochure reveals a vessel of distinction, where careful thought was placed into every detail on board. With an LOA of 242.8ft / 74m, the interior design is by Zuccon International Project, with exterior styling by Zuccon International Project. The CLOUD 9 yacht accommodates 16 guests in 6 staterooms, which are each appointed with the best in comfort and entertainment. Explore this top of the line yacht, built by luxury yacht builder CRN, where meticulous work and creativity come together to create a floating sanctuary. Located in: France, CLOUD 9 beckons all who seek the best in luxury travel.