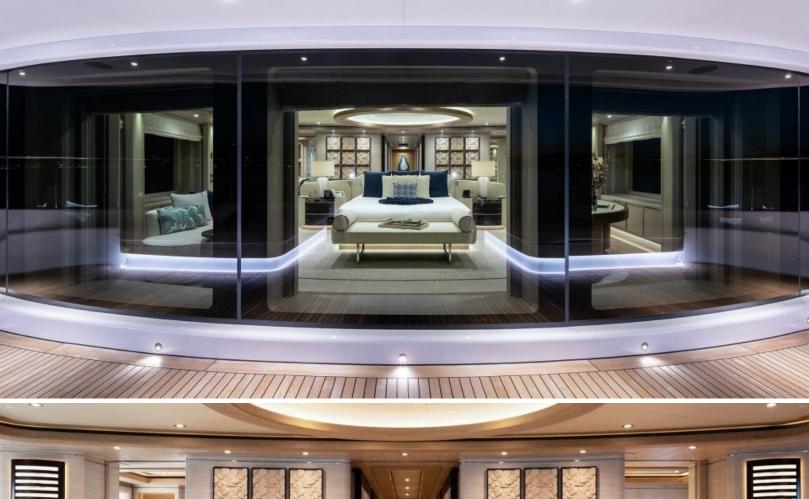

#### **ABOUT CLOUD 9**

The CLOUD 9 yacht brochure reveals a vessel of distinction, where careful thought was placed into every detail on board. With an LOA of 242.8ft / 74m, the interior design is by Zuccon International Project, with exterior styling by Zuccon International Project. The CLOUD 9 yacht accommodates 16 guests in 6 staterooms, which are each appointed with the best in comfort and entertainment. Explore this top of the line yacht, built by luxury yacht builder CRN, where meticulous work and creativity come together to create a floating sanctuary. Located in: France, CLOUD 9 beckons all who seek the best in luxury travel.