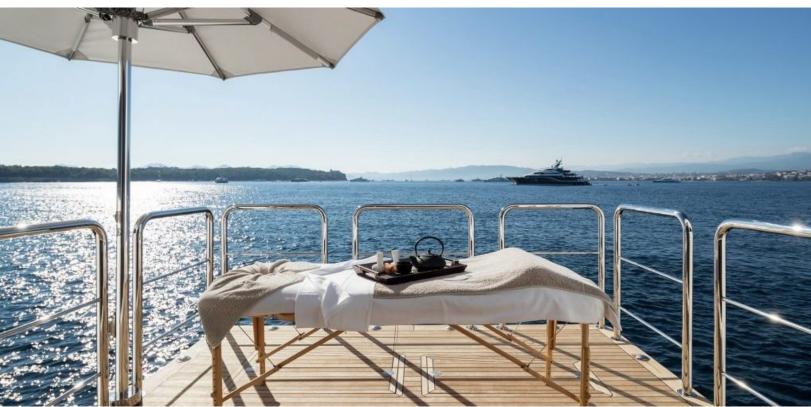

#### **ABOUT CLOUD 9**

The CLOUD 9 yacht brochure reveals a vessel of distinction, where careful thought was placed into every detail on board. With an LOA of 242.8ft / 74m, the interior design is by Zuccon International Project, with exterior styling by Zuccon International Project. The CLOUD 9 yacht accommodates 16 guests in 6 staterooms, which are each appointed with the best in comfort and entertainment. Explore this top of the line yacht, built by luxury yacht builder CRN, where meticulous work and creativity come together to create a floating sanctuary. Located in: France, CLOUD 9 beckons all who seek the best in luxury travel.