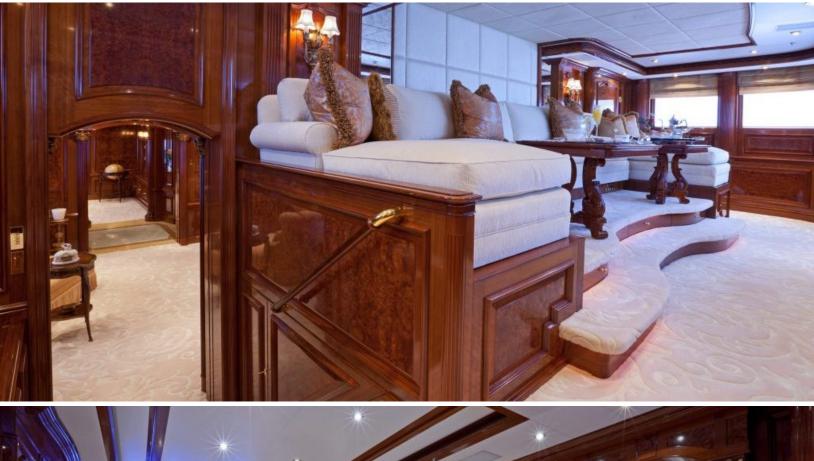

## ABOUT MARTHA ANN

The MARTHA ANN yacht brochure reveals a vessel of distinction, where careful thought was placed into every detail on board. With an LOA of 229ft / 69.8m, the interior design is by François Zuretti, with exterior styling by Francois Zuretti. The MARTHA ANN yacht accommodates 15 guests in 7 staterooms, which are each appointed with the best in comfort and entertainment. Explore this top of the line yacht, built by luxury yacht builder Lurssen, where meticulous work and creativity come together to create a floating sanctuary. Located in: Update Coming Soon, MARTHA ANN beckons all who seek the best in luxury travel.