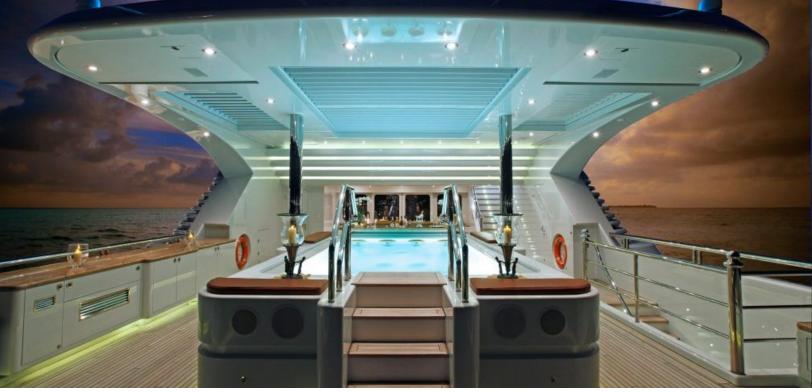

## ABOUT MARTHA ANN

The MARTHA ANN yacht brochure reveals a vessel of distinction, where careful thought was placed into every detail on board. With an LOA of 229ft / 69.8m, the interior design is by François Zuretti, with exterior styling by Francois Zuretti. The MARTHA ANN yacht accommodates 15 guests in 7 staterooms, which are each appointed with the best in comfort and entertainment. Explore this top of the line yacht, built by luxury yacht builder Lurssen, where meticulous work and creativity come together to create a floating sanctuary. Located in: Update Coming Soon, MARTHA ANN beckons all who seek the best in luxury travel.