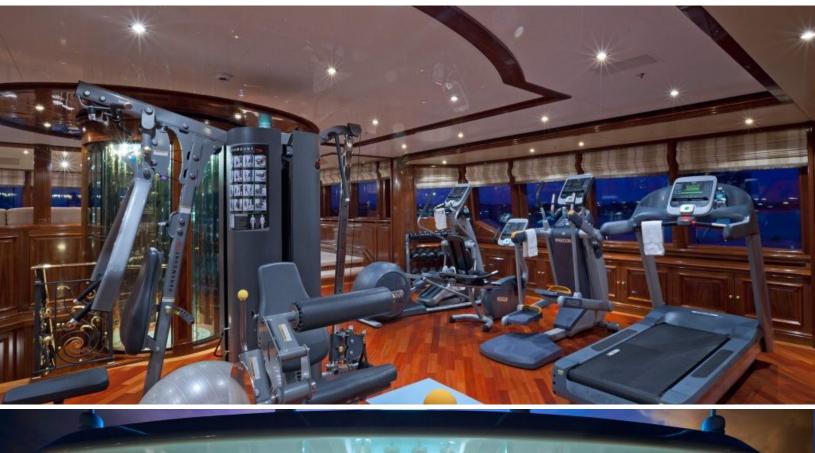

## ABOUT MARTHA ANN

The MARTHA ANN yacht brochure reveals a vessel of distinction, where careful thought was placed into every detail on board. With an LOA of 229ft / 69.8m, the interior design is by François Zuretti, with exterior styling by Francois Zuretti. The MARTHA ANN yacht accommodates 15 guests in 7 staterooms, which are each appointed with the best in comfort and entertainment. Explore this top of the line yacht, built by luxury yacht builder Lurssen, where meticulous work and creativity come together to create a floating sanctuary. Located in: Update Coming Soon, MARTHA ANN beckons all who seek the best in luxury travel.