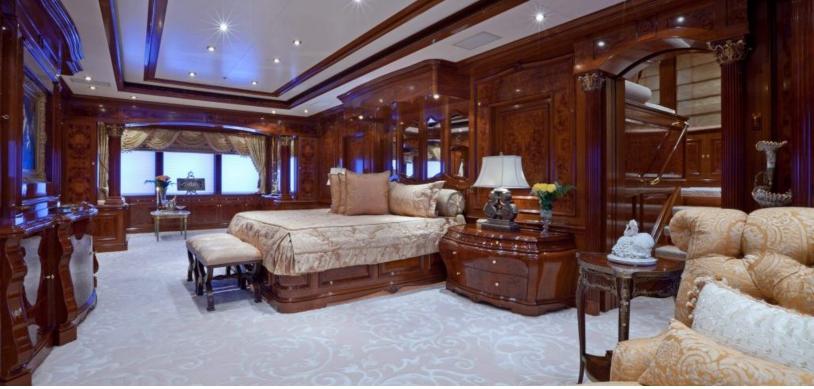

## ABOUT MARTHA ANN

The MARTHA ANN yacht brochure reveals a vessel of distinction, where careful thought was placed into every detail on board. With an LOA of 229ft / 69.8m, the interior design is by François Zuretti, with exterior styling by Francois Zuretti. The MARTHA ANN yacht accommodates 15 guests in 7 staterooms, which are each appointed with the best in comfort and entertainment. Explore this top of the line yacht, built by luxury yacht builder Lurssen, where meticulous work and creativity come together to create a floating sanctuary. Located in: Update Coming Soon, MARTHA ANN beckons all who seek the best in luxury travel.