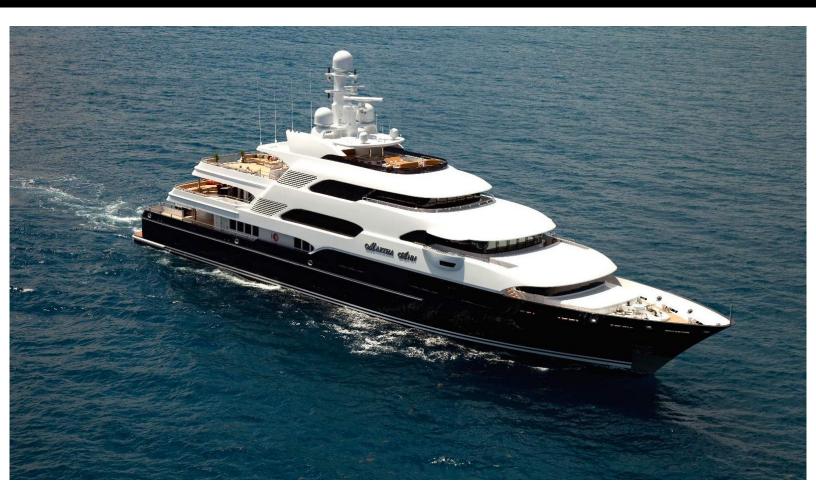

### - LUXURY YACHT MARTHA ANN -

229 feet / 69.8 meters | Lurssen | 2008

## ABOUT MARTHA ANN

The MARTHA ANN yacht brochure reveals a vessel of distinction, where careful thought was placed into every detail on board. With an LOA of 229ft / 69.8m, the interior design is by François Zuretti, with exterior styling by Francois Zuretti. The MARTHA ANN yacht accommodates 15 guests in 7 staterooms, which are each appointed with the best in comfort and entertainment. Explore this top of the line yacht, built by luxury yacht builder Lurssen, where meticulous work and creativity come together to create a floating sanctuary. Located in: Update Coming Soon, MARTHA ANN beckons all who seek the best in luxury travel.

# SPECIFICATIONS

Builder Built / Refits Length Beam Draft Gross Tonnage Naval Architect Exterior Stylist Interior Stylist Hull Classification Flag

Lurssen 2008 229 ft / 69.8 m 43 ft / 13.1 m 12 ft / 3.7 m 1,940 -Francois Zuretti François Zuretti Steel -