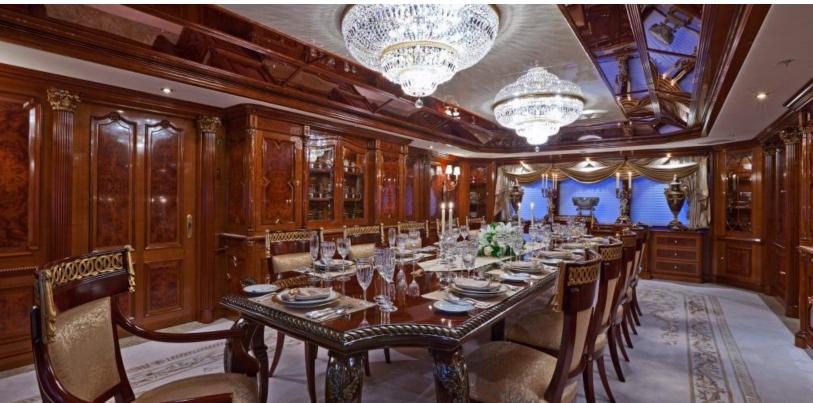

## ABOUT MARTHA ANN

The MARTHA ANN yacht brochure reveals a vessel of distinction, where careful thought was placed into every detail on board. With an LOA of 229ft / 69.8m, the interior design is by François Zuretti, with exterior styling by Francois Zuretti. The MARTHA ANN yacht accommodates 15 guests in 7 staterooms, which are each appointed with the best in comfort and entertainment. Explore this top of the line yacht, built by luxury yacht builder Lurssen, where meticulous work and creativity come together to create a floating sanctuary. Located in: Update Coming Soon, MARTHA ANN beckons all who seek the best in luxury travel.