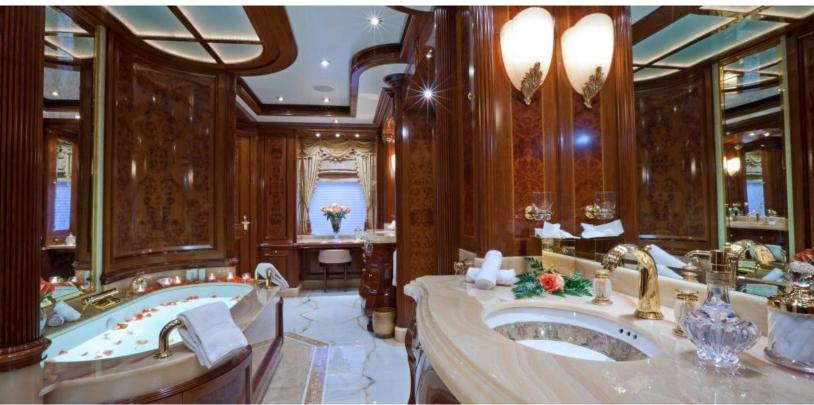

## ABOUT MARTHA ANN

The MARTHA ANN yacht brochure reveals a vessel of distinction, where careful thought was placed into every detail on board. With an LOA of 229ft / 69.8m, the interior design is by François Zuretti, with exterior styling by Francois Zuretti. The MARTHA ANN yacht accommodates 15 guests in 7 staterooms, which are each appointed with the best in comfort and entertainment. Explore this top of the line yacht, built by luxury yacht builder Lurssen, where meticulous work and creativity come together to create a floating sanctuary. Located in: Update Coming Soon, MARTHA ANN beckons all who seek the best in luxury travel.