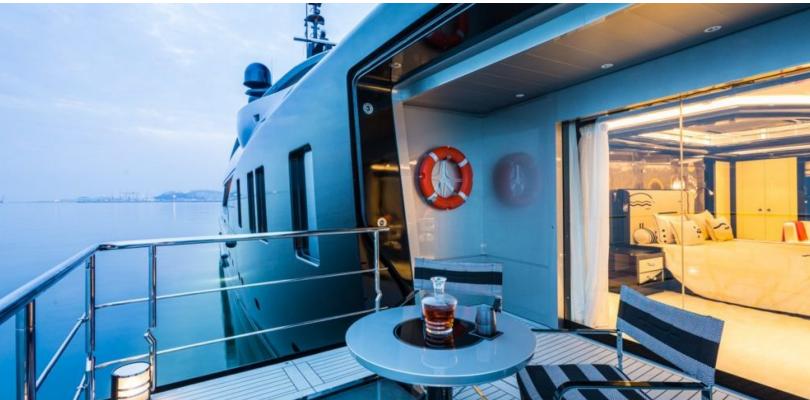

#### **ABOUT OKTO**

The OKTO yacht brochure reveals a vessel of distinction, where careful thought was placed into every detail on board. With an LOA of 217.9ft / 66.4m, The OKTO yacht accommodates 11 guests in 6 staterooms, which are each appointed with the best in comfort and entertainment. Explore this top of the line yacht, built by luxury yacht builder ISA, where meticulous work and creativity come together to create a floating sanctuary. Located in: the South of France, OKTO beckons all who seek the best in luxury travel.