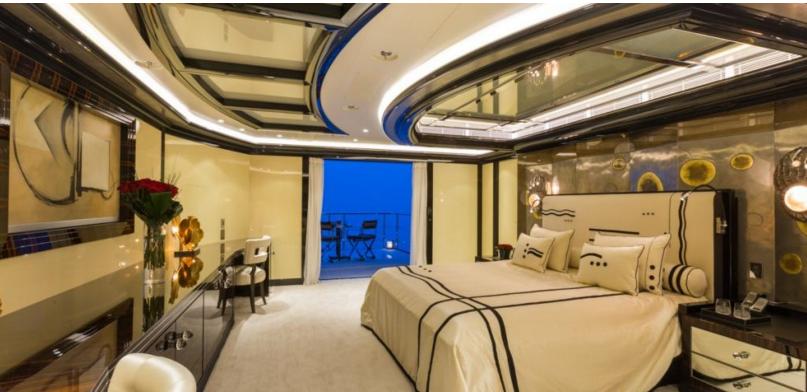

#### **ABOUT OKTO**

The OKTO yacht brochure reveals a vessel of distinction, where careful thought was placed into every detail on board. With an LOA of 217.9ft / 66.4m, The OKTO yacht accommodates 11 guests in 6 staterooms, which are each appointed with the best in comfort and entertainment. Explore this top of the line yacht, built by luxury yacht builder ISA, where meticulous work and creativity come together to create a floating sanctuary. Located in: the South of France, OKTO beckons all who seek the best in luxury travel.