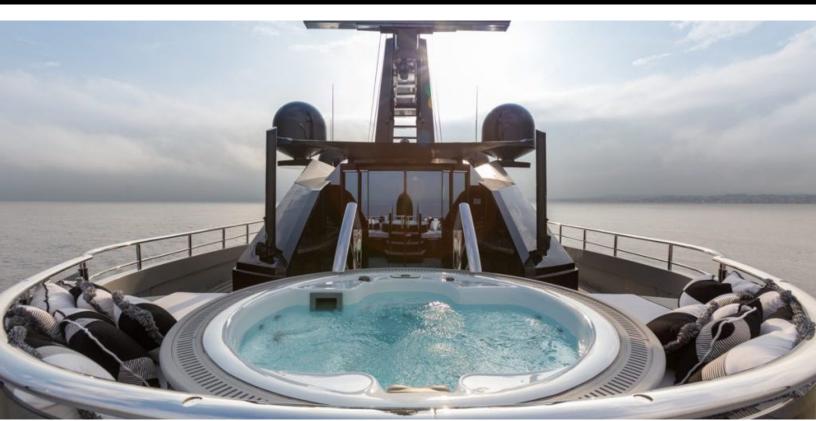

#### **ABOUT OKTO**

The OKTO yacht brochure reveals a vessel of distinction, where careful thought was placed into every detail on board. With an LOA of 217.9ft / 66.4m, The OKTO yacht accommodates 11 guests in 6 staterooms, which are each appointed with the best in comfort and entertainment. Explore this top of the line yacht, built by luxury yacht builder ISA, where meticulous work and creativity come together to create a floating sanctuary. Located in: the South of France, OKTO beckons all who seek the best in luxury travel.