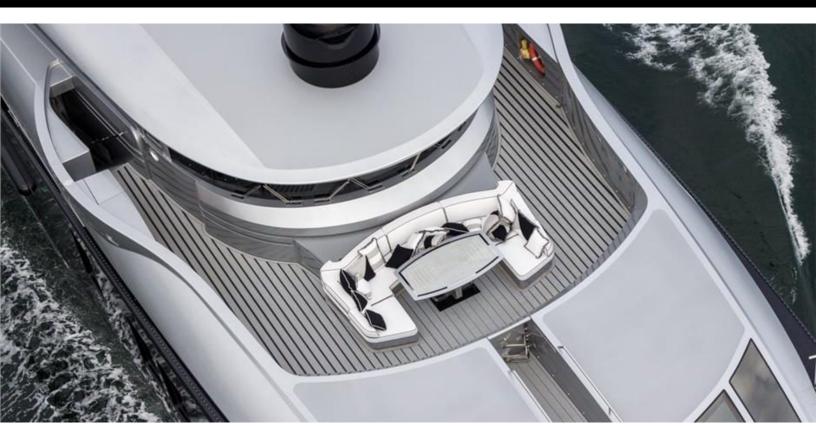

#### **ABOUT OKTO**

The OKTO yacht brochure reveals a vessel of distinction, where careful thought was placed into every detail on board. With an LOA of 217.9ft / 66.4m, The OKTO yacht accommodates 11 guests in 6 staterooms, which are each appointed with the best in comfort and entertainment. Explore this top of the line yacht, built by luxury yacht builder ISA, where meticulous work and creativity come together to create a floating sanctuary. Located in: the South of France, OKTO beckons all who seek the best in luxury travel.