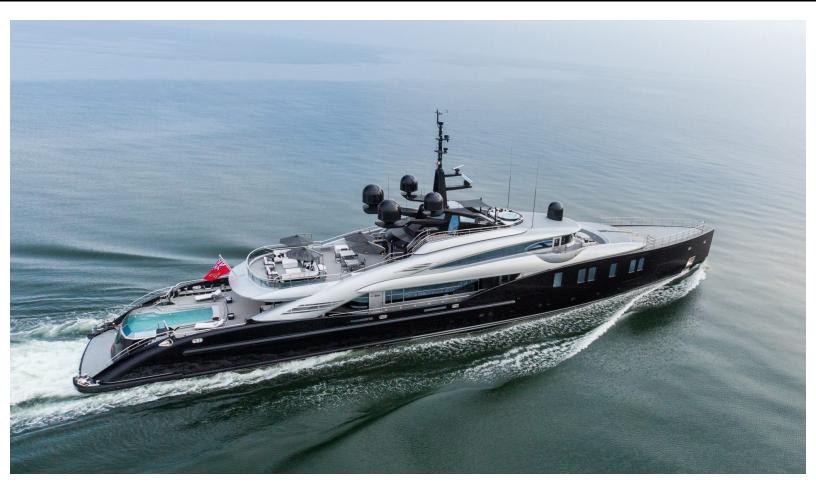

217.9 feet / 66.4 meters | ISA | 2014

11 GUESTS

**6 STATEROOMS** 

17 CREW

18 KNOTS

#### **ABOUT OKTO**

The OKTO yacht brochure reveals a vessel of distinction, where careful thought was placed into every detail on board. With an LOA of 217.9ft / 66.4m, The OKTO yacht accommodates 11 guests in 6 staterooms, which are each appointed with the best in comfort and entertainment. Explore this top of the line yacht, built by luxury yacht builder ISA, where meticulous work and creativity come together to create a floating sanctuary. Located in: the South of France, OKTO beckons all who seek the best in luxury travel.