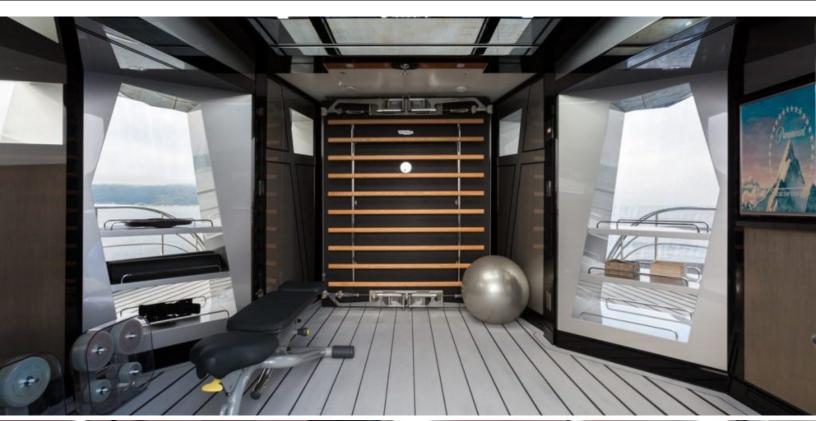

#### **ABOUT OKTO**

The OKTO yacht brochure reveals a vessel of distinction, where careful thought was placed into every detail on board. With an LOA of 217.9ft / 66.4m, The OKTO yacht accommodates 11 guests in 6 staterooms, which are each appointed with the best in comfort and entertainment. Explore this top of the line yacht, built by luxury yacht builder ISA, where meticulous work and creativity come together to create a floating sanctuary. Located in: the South of France, OKTO beckons all who seek the best in luxury travel.