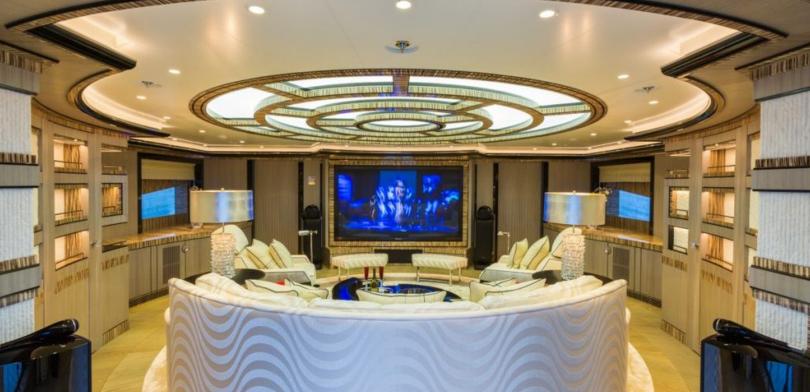

#### **ABOUT OKTO**

The OKTO yacht brochure reveals a vessel of distinction, where careful thought was placed into every detail on board. With an LOA of 217.9ft / 66.4m, The OKTO yacht accommodates 11 guests in 6 staterooms, which are each appointed with the best in comfort and entertainment. Explore this top of the line yacht, built by luxury yacht builder ISA, where meticulous work and creativity come together to create a floating sanctuary. Located in: the South of France, OKTO beckons all who seek the best in luxury travel.