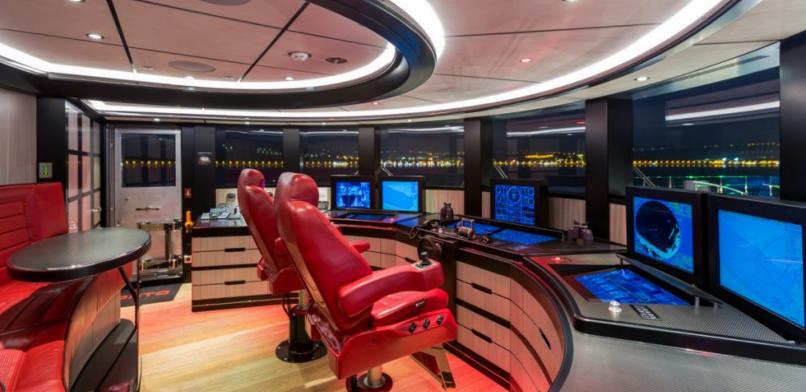

#### **ABOUT OKTO**

The OKTO yacht brochure reveals a vessel of distinction, where careful thought was placed into every detail on board. With an LOA of 217.9ft / 66.4m, The OKTO yacht accommodates 11 guests in 6 staterooms, which are each appointed with the best in comfort and entertainment. Explore this top of the line yacht, built by luxury yacht builder ISA, where meticulous work and creativity come together to create a floating sanctuary. Located in: the South of France, OKTO beckons all who seek the best in luxury travel.