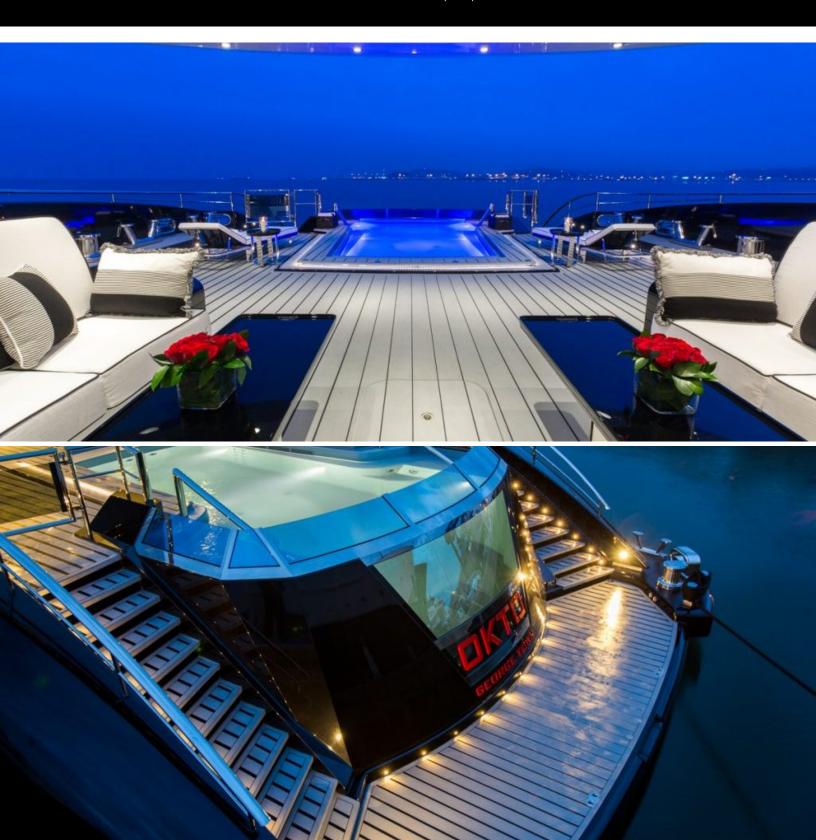

#### **ABOUT OKTO**

The OKTO yacht brochure reveals a vessel of distinction, where careful thought was placed into every detail on board. With an LOA of 217.9ft / 66.4m, The OKTO yacht accommodates 11 guests in 6 staterooms, which are each appointed with the best in comfort and entertainment. Explore this top of the line yacht, built by luxury yacht builder ISA, where meticulous work and creativity come together to create a floating sanctuary. Located in: the South of France, OKTO beckons all who seek the best in luxury travel.