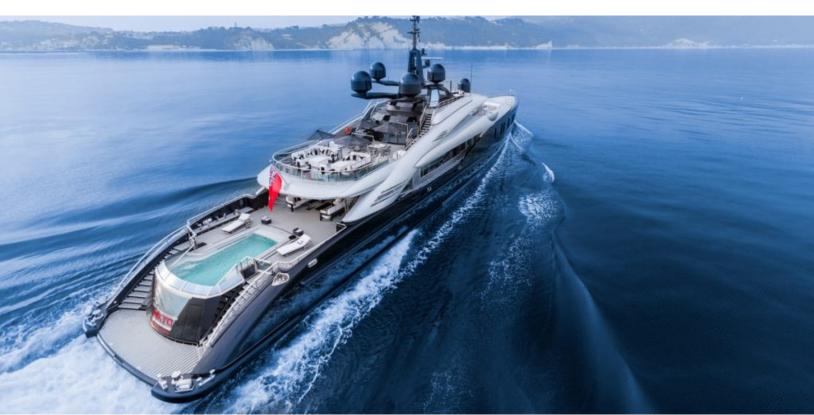

217.9 feet / 66.4 meters | ISA | 2014

11 GUESTS

**6 STATEROOMS** 

17 CREW

18 KNOTS

#### **ABOUT OKTO**

The OKTO yacht brochure reveals a vessel of distinction, where careful thought was placed into every detail on board. With an LOA of 217.9ft / 66.4m, The OKTO yacht accommodates 11 guests in 6 staterooms, which are each appointed with the best in comfort and entertainment. Explore this top of the line yacht, built by luxury yacht builder ISA, where meticulous work and creativity come together to create a floating sanctuary. Located in: the South of France, OKTO beckons all who seek the best in luxury travel.