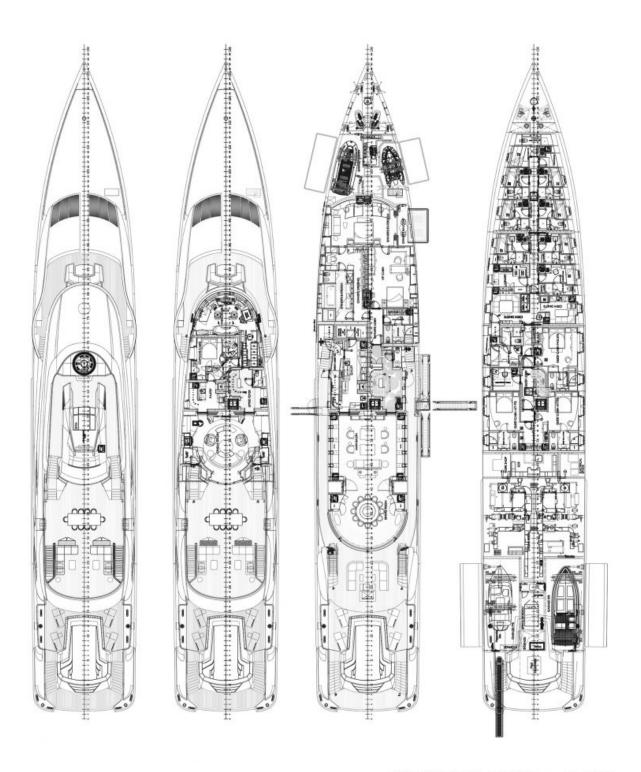

web@merlewood.com

217.9 feet / 66.4 meters | ISA | 2014

The OKTO yacht brochure has been provided for informational use only and may not be used for contract purposes. Please contact your yacht broker at Merle Wood & Associates for additional information and availability.