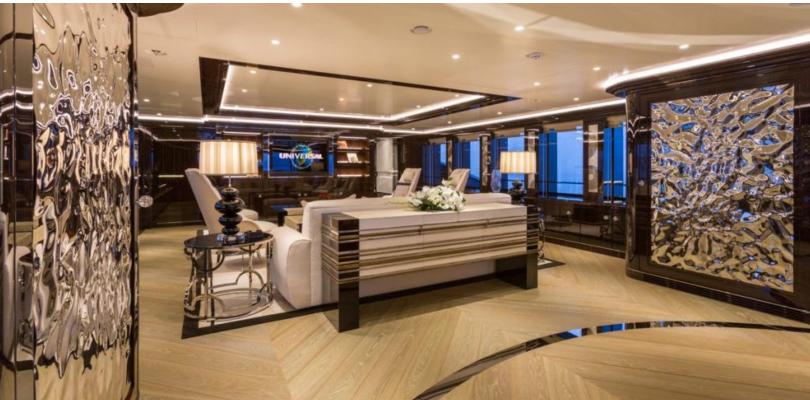

#### **ABOUT OKTO**

The OKTO yacht brochure reveals a vessel of distinction, where careful thought was placed into every detail on board. With an LOA of 217.9ft / 66.4m, The OKTO yacht accommodates 11 guests in 6 staterooms, which are each appointed with the best in comfort and entertainment. Explore this top of the line yacht, built by luxury yacht builder ISA, where meticulous work and creativity come together to create a floating sanctuary. Located in: the South of France, OKTO beckons all who seek the best in luxury travel.