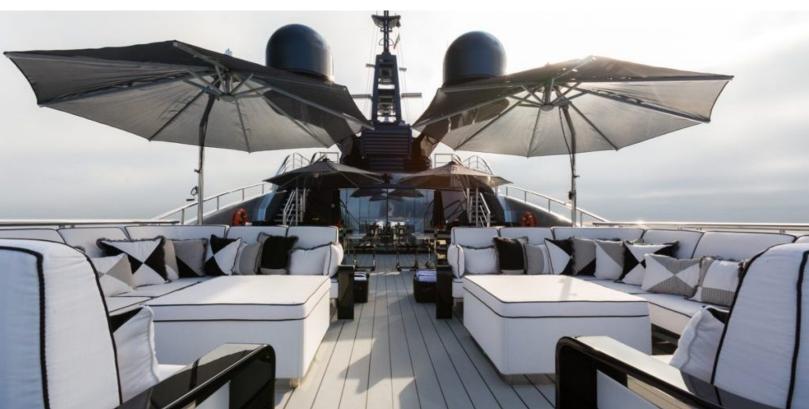

#### **ABOUT OKTO**

The OKTO yacht brochure reveals a vessel of distinction, where careful thought was placed into every detail on board. With an LOA of 217.9ft / 66.4m, The OKTO yacht accommodates 11 guests in 6 staterooms, which are each appointed with the best in comfort and entertainment. Explore this top of the line yacht, built by luxury yacht builder ISA, where meticulous work and creativity come together to create a floating sanctuary. Located in: the South of France, OKTO beckons all who seek the best in luxury travel.