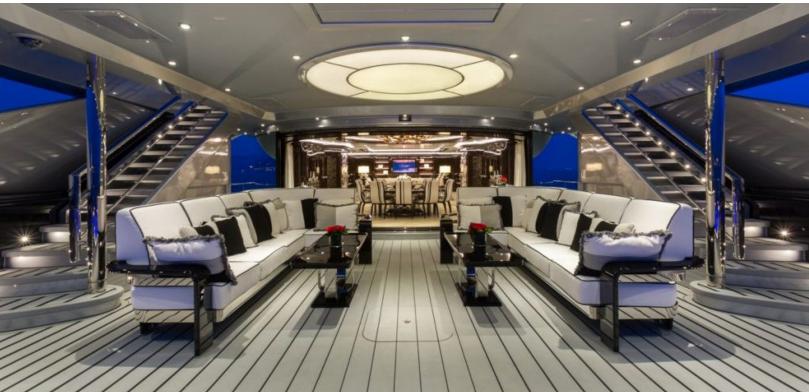

#### **ABOUT OKTO**

The OKTO yacht brochure reveals a vessel of distinction, where careful thought was placed into every detail on board. With an LOA of 217.9ft / 66.4m, The OKTO yacht accommodates 11 guests in 6 staterooms, which are each appointed with the best in comfort and entertainment. Explore this top of the line yacht, built by luxury yacht builder ISA, where meticulous work and creativity come together to create a floating sanctuary. Located in: the South of France, OKTO beckons all who seek the best in luxury travel.