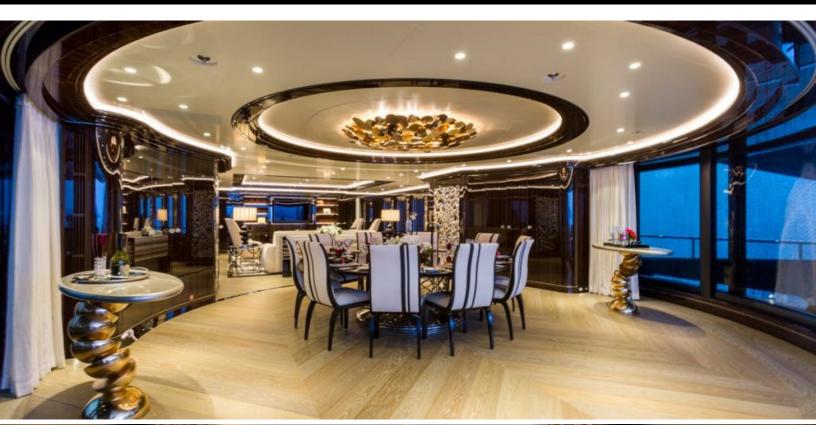

#### **ABOUT OKTO**

The OKTO yacht brochure reveals a vessel of distinction, where careful thought was placed into every detail on board. With an LOA of 217.9ft / 66.4m, The OKTO yacht accommodates 11 guests in 6 staterooms, which are each appointed with the best in comfort and entertainment. Explore this top of the line yacht, built by luxury yacht builder ISA, where meticulous work and creativity come together to create a floating sanctuary. Located in: the South of France, OKTO beckons all who seek the best in luxury travel.