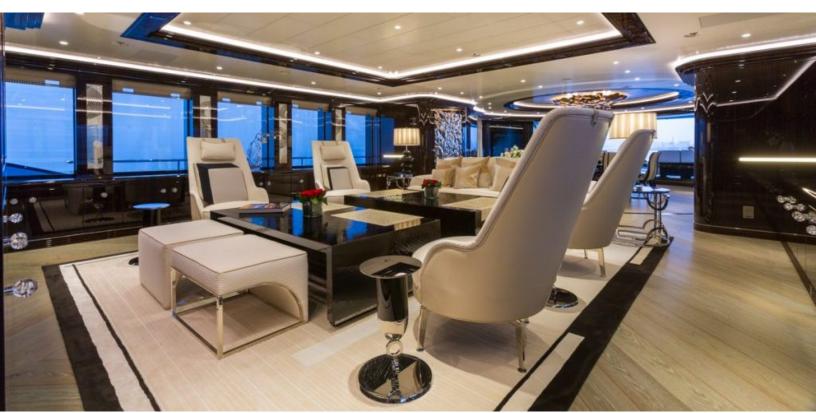

#### **ABOUT OKTO**

The OKTO yacht brochure reveals a vessel of distinction, where careful thought was placed into every detail on board. With an LOA of 217.9ft / 66.4m, The OKTO yacht accommodates 11 guests in 6 staterooms, which are each appointed with the best in comfort and entertainment. Explore this top of the line yacht, built by luxury yacht builder ISA, where meticulous work and creativity come together to create a floating sanctuary. Located in: the South of France, OKTO beckons all who seek the best in luxury travel.