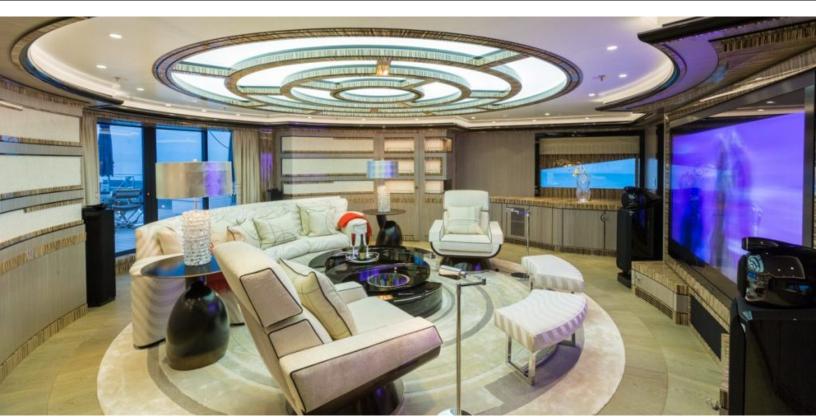

#### **ABOUT OKTO**

The OKTO yacht brochure reveals a vessel of distinction, where careful thought was placed into every detail on board. With an LOA of 217.9ft / 66.4m, The OKTO yacht accommodates 11 guests in 6 staterooms, which are each appointed with the best in comfort and entertainment. Explore this top of the line yacht, built by luxury yacht builder ISA, where meticulous work and creativity come together to create a floating sanctuary. Located in: the South of France, OKTO beckons all who seek the best in luxury travel.