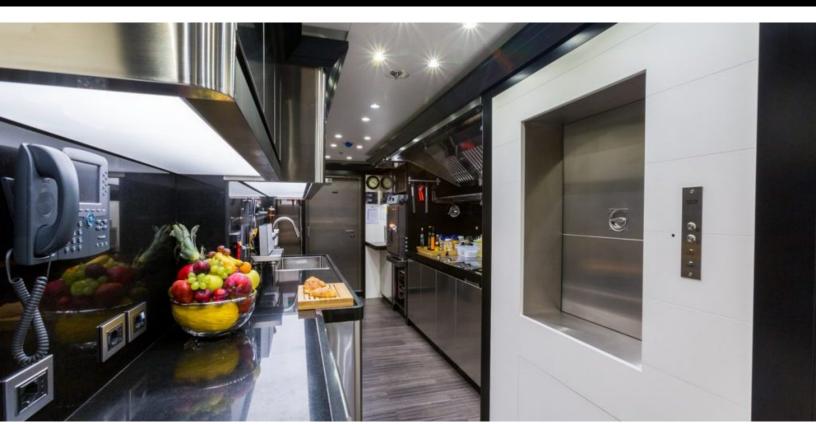

#### **ABOUT OKTO**

The OKTO yacht brochure reveals a vessel of distinction, where careful thought was placed into every detail on board. With an LOA of 217.9ft / 66.4m, The OKTO yacht accommodates 11 guests in 6 staterooms, which are each appointed with the best in comfort and entertainment. Explore this top of the line yacht, built by luxury yacht builder ISA, where meticulous work and creativity come together to create a floating sanctuary. Located in: the South of France, OKTO beckons all who seek the best in luxury travel.