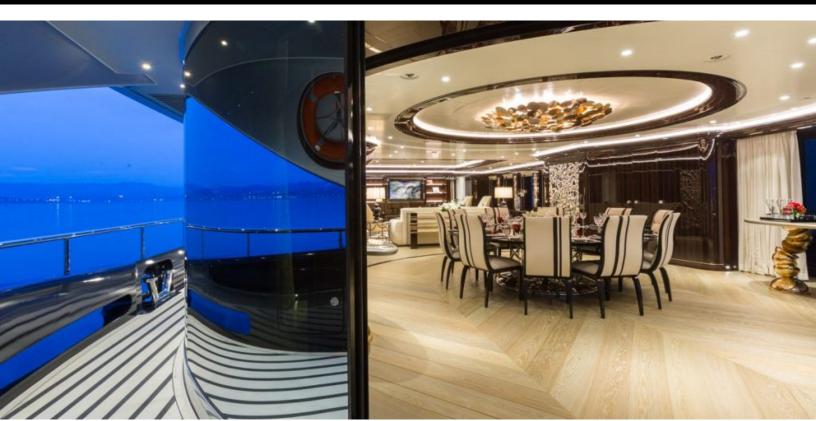

#### **ABOUT OKTO**

The OKTO yacht brochure reveals a vessel of distinction, where careful thought was placed into every detail on board. With an LOA of 217.9ft / 66.4m, The OKTO yacht accommodates 11 guests in 6 staterooms, which are each appointed with the best in comfort and entertainment. Explore this top of the line yacht, built by luxury yacht builder ISA, where meticulous work and creativity come together to create a floating sanctuary. Located in: the South of France, OKTO beckons all who seek the best in luxury travel.