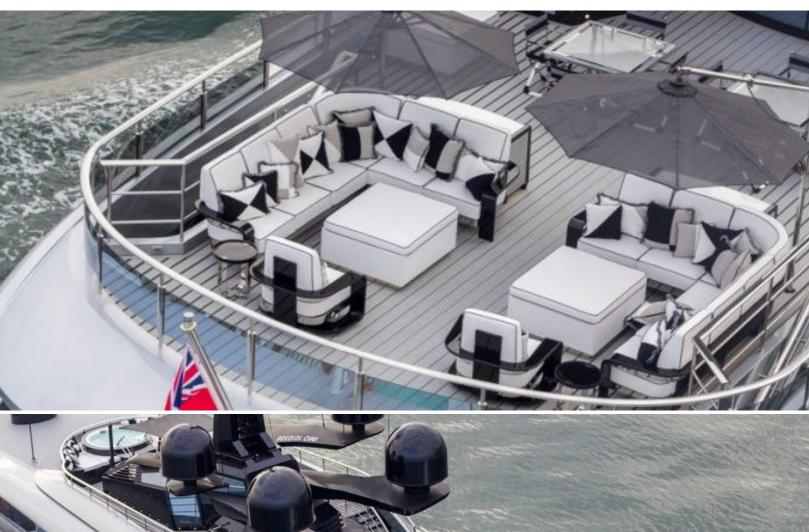

#### **ABOUT OKTO**

The OKTO yacht brochure reveals a vessel of distinction, where careful thought was placed into every detail on board. With an LOA of 217.9ft / 66.4m, The OKTO yacht accommodates 11 guests in 6 staterooms, which are each appointed with the best in comfort and entertainment. Explore this top of the line yacht, built by luxury yacht builder ISA, where meticulous work and creativity come together to create a floating sanctuary. Located in: the South of France, OKTO beckons all who seek the best in luxury travel.