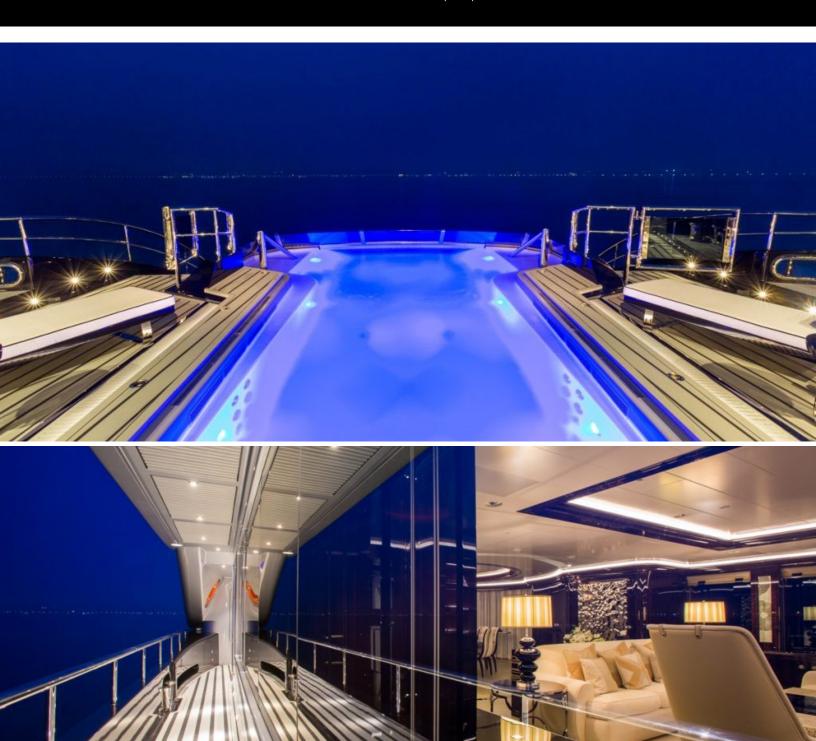

#### **ABOUT OKTO**

The OKTO yacht brochure reveals a vessel of distinction, where careful thought was placed into every detail on board. With an LOA of 217.9ft / 66.4m, The OKTO yacht accommodates 11 guests in 6 staterooms, which are each appointed with the best in comfort and entertainment. Explore this top of the line yacht, built by luxury yacht builder ISA, where meticulous work and creativity come together to create a floating sanctuary. Located in: the South of France, OKTO beckons all who seek the best in luxury travel.