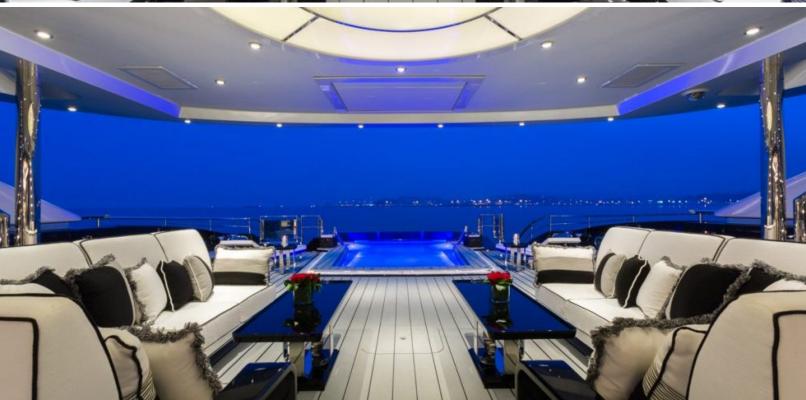

#### **ABOUT OKTO**

The OKTO yacht brochure reveals a vessel of distinction, where careful thought was placed into every detail on board. With an LOA of 217.9ft / 66.4m, The OKTO yacht accommodates 11 guests in 6 staterooms, which are each appointed with the best in comfort and entertainment. Explore this top of the line yacht, built by luxury yacht builder ISA, where meticulous work and creativity come together to create a floating sanctuary. Located in: the South of France, OKTO beckons all who seek the best in luxury travel.