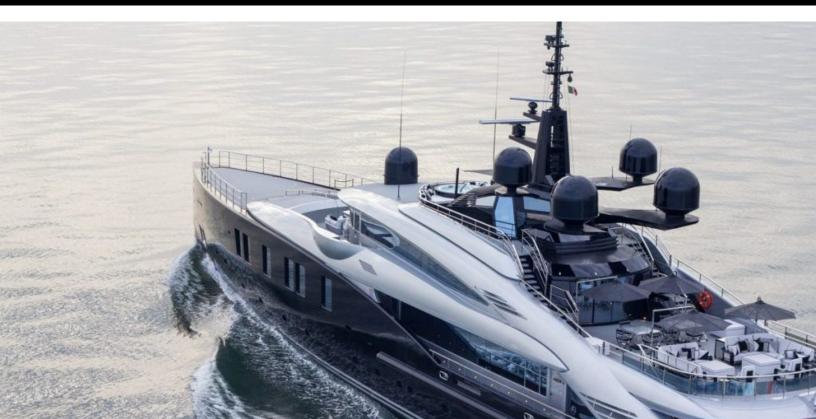

217.9 feet / 66.4 meters | ISA | 2014

11 GUESTS

**6 STATEROOMS** 

17 CREW

18 KNOTS

#### **ABOUT OKTO**

The OKTO yacht brochure reveals a vessel of distinction, where careful thought was placed into every detail on board. With an LOA of 217.9ft / 66.4m, The OKTO yacht accommodates 11 guests in 6 staterooms, which are each appointed with the best in comfort and entertainment. Explore this top of the line yacht, built by luxury yacht builder ISA, where meticulous work and creativity come together to create a floating sanctuary. Located in: the South of France, OKTO beckons all who seek the best in luxury travel.