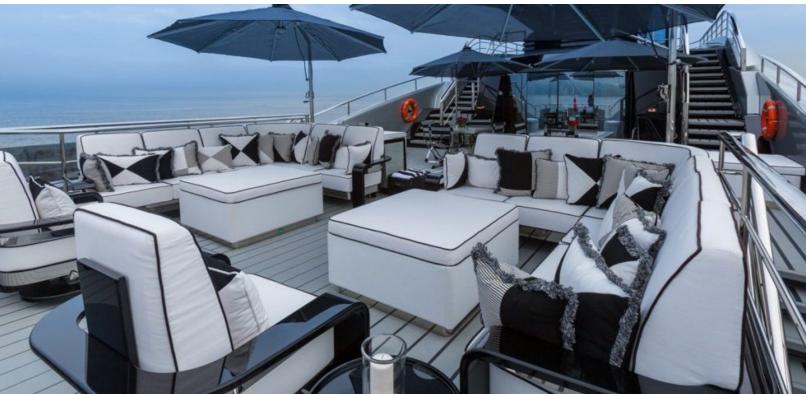

#### **ABOUT OKTO**

The OKTO yacht brochure reveals a vessel of distinction, where careful thought was placed into every detail on board. With an LOA of 217.9ft / 66.4m, The OKTO yacht accommodates 11 guests in 6 staterooms, which are each appointed with the best in comfort and entertainment. Explore this top of the line yacht, built by luxury yacht builder ISA, where meticulous work and creativity come together to create a floating sanctuary. Located in: the South of France, OKTO beckons all who seek the best in luxury travel.