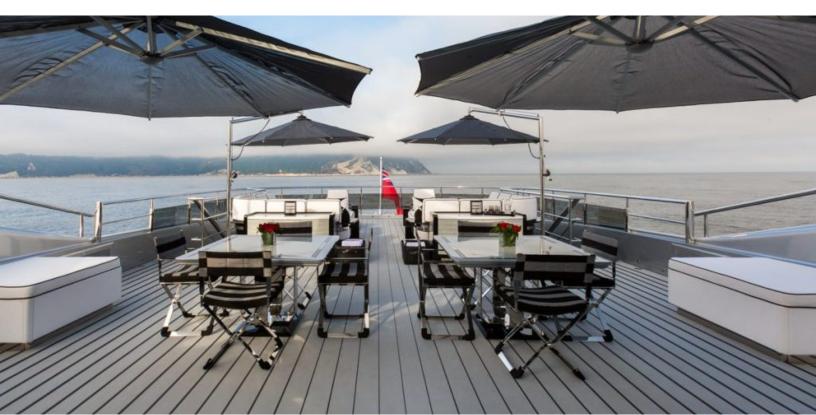

#### **ABOUT OKTO**

The OKTO yacht brochure reveals a vessel of distinction, where careful thought was placed into every detail on board. With an LOA of 217.9ft / 66.4m, The OKTO yacht accommodates 11 guests in 6 staterooms, which are each appointed with the best in comfort and entertainment. Explore this top of the line yacht, built by luxury yacht builder ISA, where meticulous work and creativity come together to create a floating sanctuary. Located in: the South of France, OKTO beckons all who seek the best in luxury travel.