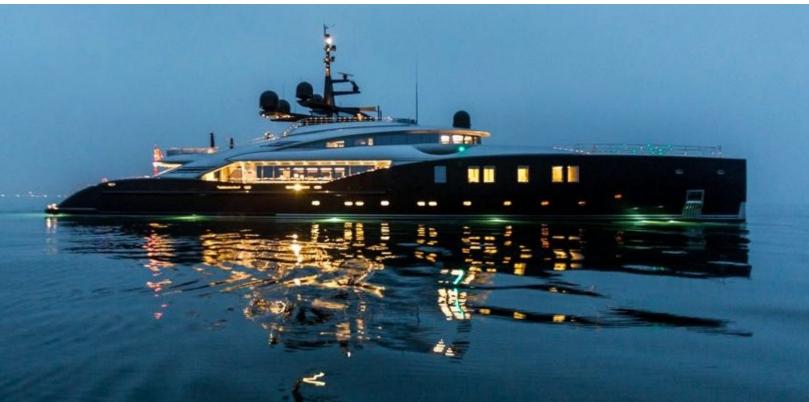

217.9 feet / 66.4 meters | ISA | 2014

11 GUESTS

**6 STATEROOMS** 

17 CREW

18 KNOTS

#### **ABOUT OKTO**

The OKTO yacht brochure reveals a vessel of distinction, where careful thought was placed into every detail on board. With an LOA of 217.9ft / 66.4m, The OKTO yacht accommodates 11 guests in 6 staterooms, which are each appointed with the best in comfort and entertainment. Explore this top of the line yacht, built by luxury yacht builder ISA, where meticulous work and creativity come together to create a floating sanctuary. Located in: the South of France, OKTO beckons all who seek the best in luxury travel.