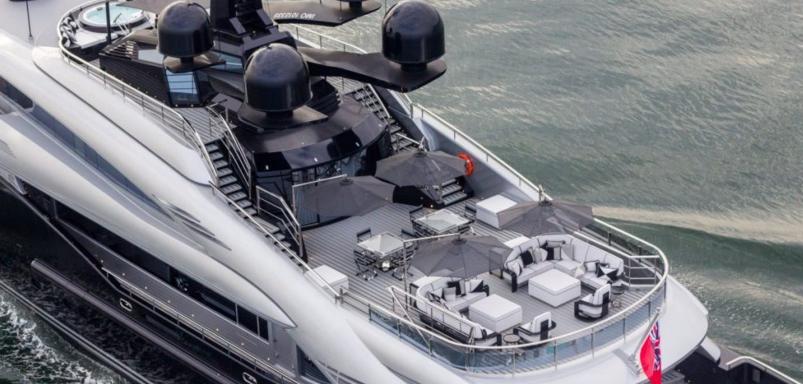

#### **ABOUT OKTO**

The OKTO yacht brochure reveals a vessel of distinction, where careful thought was placed into every detail on board. With an LOA of 217.9ft / 66.4m, The OKTO yacht accommodates 11 guests in 6 staterooms, which are each appointed with the best in comfort and entertainment. Explore this top of the line yacht, built by luxury yacht builder ISA, where meticulous work and creativity come together to create a floating sanctuary. Located in: the South of France, OKTO beckons all who seek the best in luxury travel.