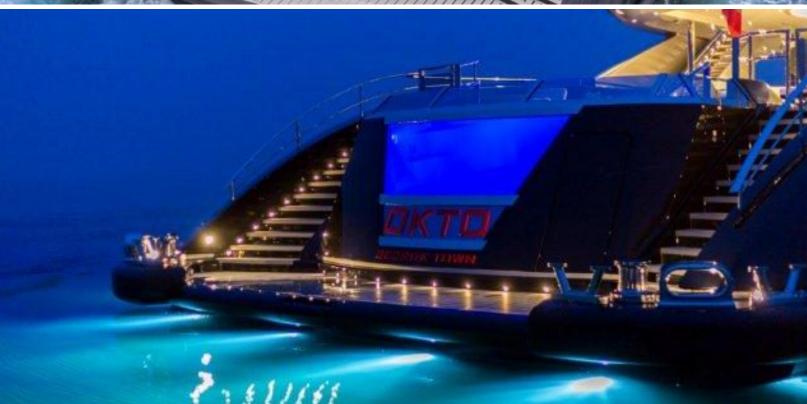

#### **ABOUT OKTO**

The OKTO yacht brochure reveals a vessel of distinction, where careful thought was placed into every detail on board. With an LOA of 217.9ft / 66.4m, The OKTO yacht accommodates 11 guests in 6 staterooms, which are each appointed with the best in comfort and entertainment. Explore this top of the line yacht, built by luxury yacht builder ISA, where meticulous work and creativity come together to create a floating sanctuary. Located in: the South of France, OKTO beckons all who seek the best in luxury travel.