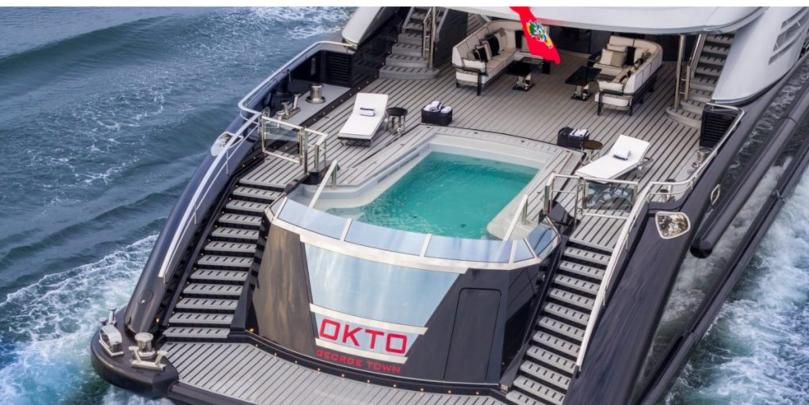

#### **ABOUT OKTO**

The OKTO yacht brochure reveals a vessel of distinction, where careful thought was placed into every detail on board. With an LOA of 217.9ft / 66.4m, The OKTO yacht accommodates 11 guests in 6 staterooms, which are each appointed with the best in comfort and entertainment. Explore this top of the line yacht, built by luxury yacht builder ISA, where meticulous work and creativity come together to create a floating sanctuary. Located in: the South of France, OKTO beckons all who seek the best in luxury travel.