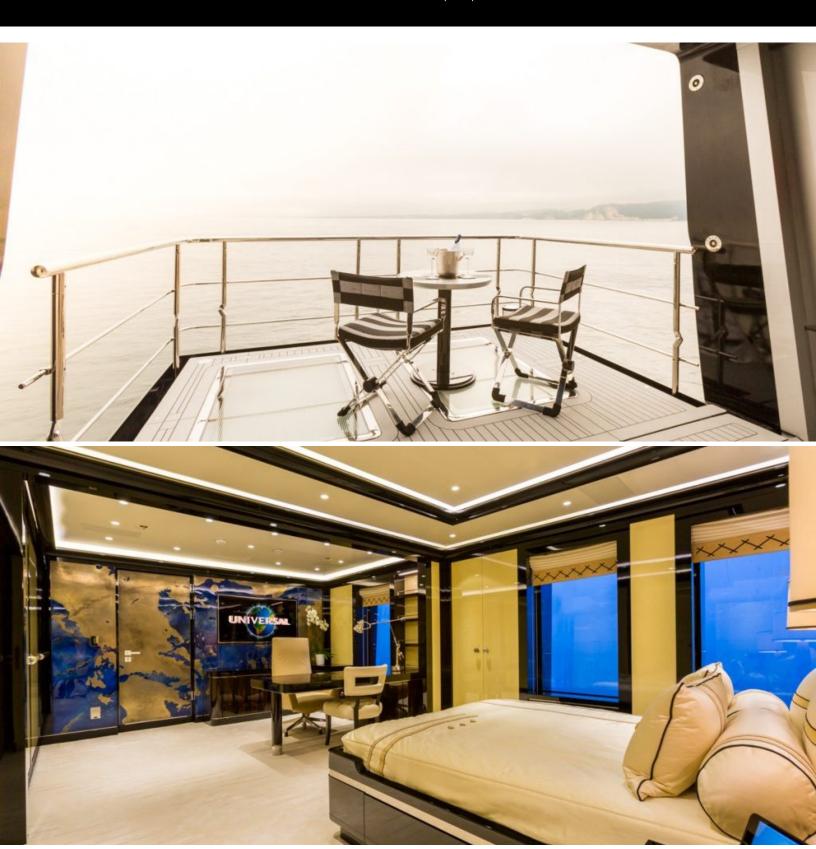

#### **ABOUT OKTO**

The OKTO yacht brochure reveals a vessel of distinction, where careful thought was placed into every detail on board. With an LOA of 217.9ft / 66.4m, The OKTO yacht accommodates 11 guests in 6 staterooms, which are each appointed with the best in comfort and entertainment. Explore this top of the line yacht, built by luxury yacht builder ISA, where meticulous work and creativity come together to create a floating sanctuary. Located in: the South of France, OKTO beckons all who seek the best in luxury travel.