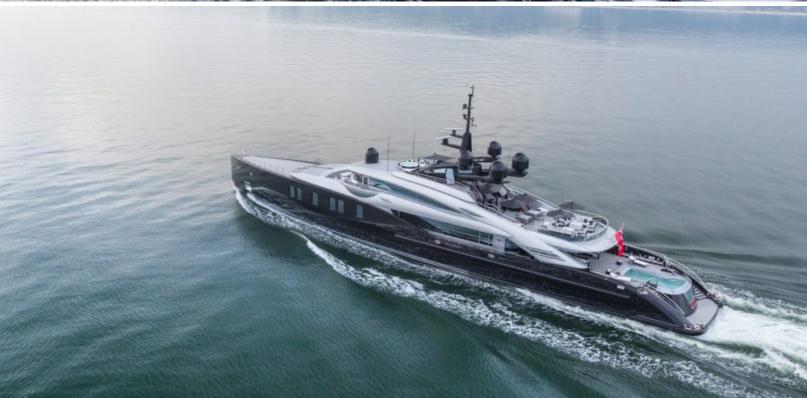

217.9 feet / 66.4 meters | ISA | 2014

11 GUESTS

**6 STATEROOMS** 

17 CREW

18 KNOTS

#### **ABOUT OKTO**

The OKTO yacht brochure reveals a vessel of distinction, where careful thought was placed into every detail on board. With an LOA of 217.9ft / 66.4m, The OKTO yacht accommodates 11 guests in 6 staterooms, which are each appointed with the best in comfort and entertainment. Explore this top of the line yacht, built by luxury yacht builder ISA, where meticulous work and creativity come together to create a floating sanctuary. Located in: the South of France, OKTO beckons all who seek the best in luxury travel.