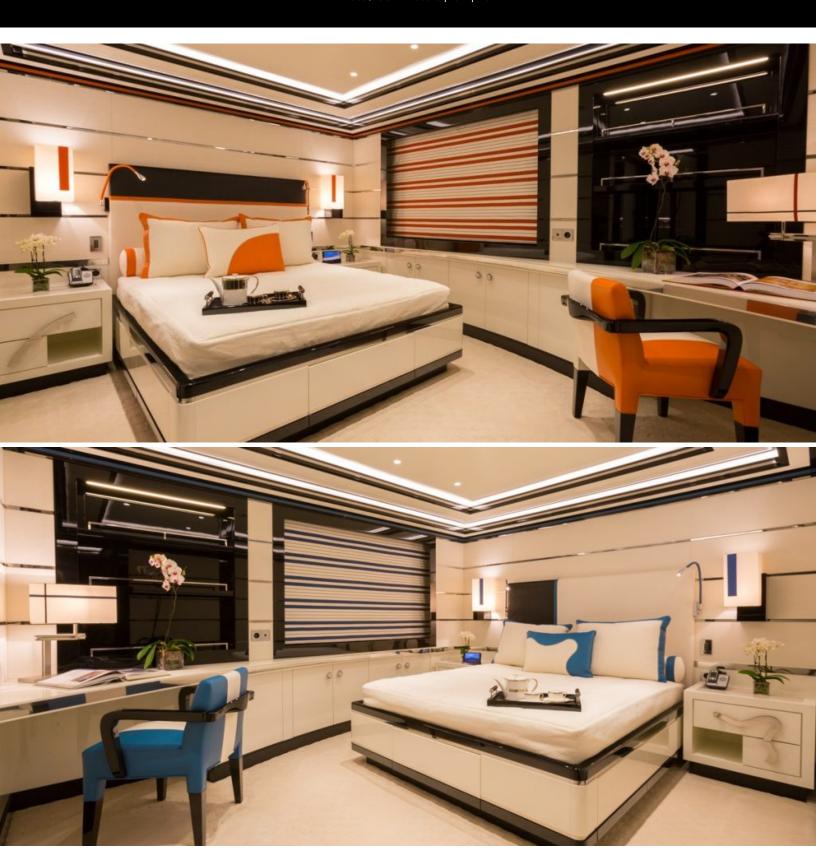

#### **ABOUT OKTO**

The OKTO yacht brochure reveals a vessel of distinction, where careful thought was placed into every detail on board. With an LOA of 217.9ft / 66.4m, The OKTO yacht accommodates 11 guests in 6 staterooms, which are each appointed with the best in comfort and entertainment. Explore this top of the line yacht, built by luxury yacht builder ISA, where meticulous work and creativity come together to create a floating sanctuary. Located in: the South of France, OKTO beckons all who seek the best in luxury travel.