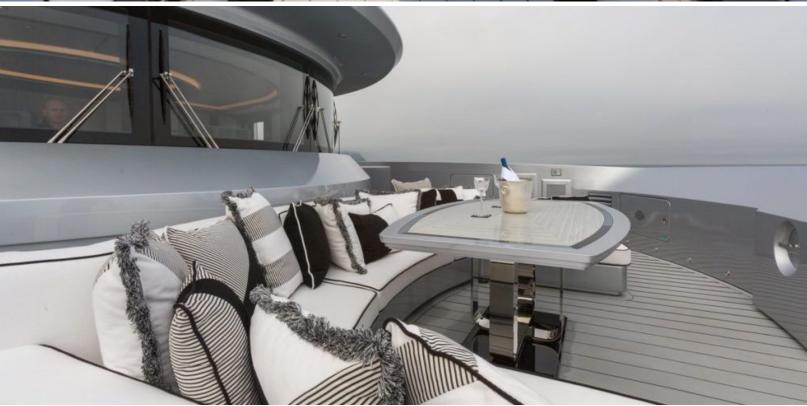

#### **ABOUT OKTO**

The OKTO yacht brochure reveals a vessel of distinction, where careful thought was placed into every detail on board. With an LOA of 217.9ft / 66.4m, The OKTO yacht accommodates 11 guests in 6 staterooms, which are each appointed with the best in comfort and entertainment. Explore this top of the line yacht, built by luxury yacht builder ISA, where meticulous work and creativity come together to create a floating sanctuary. Located in: the South of France, OKTO beckons all who seek the best in luxury travel.