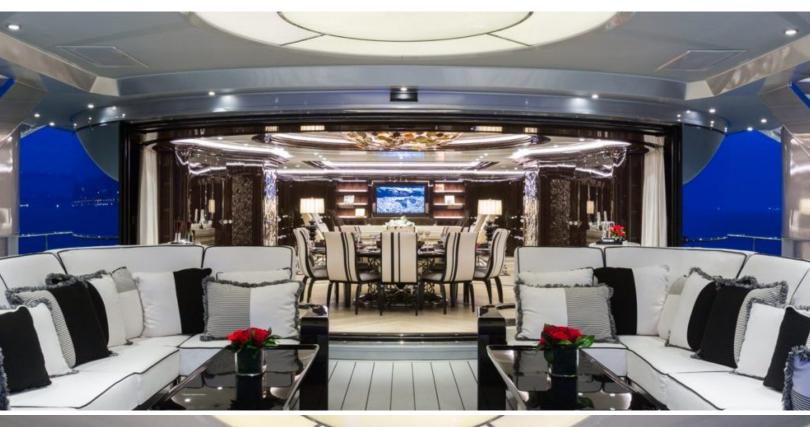

#### **ABOUT OKTO**

The OKTO yacht brochure reveals a vessel of distinction, where careful thought was placed into every detail on board. With an LOA of 217.9ft / 66.4m, The OKTO yacht accommodates 11 guests in 6 staterooms, which are each appointed with the best in comfort and entertainment. Explore this top of the line yacht, built by luxury yacht builder ISA, where meticulous work and creativity come together to create a floating sanctuary. Located in: the South of France, OKTO beckons all who seek the best in luxury travel.