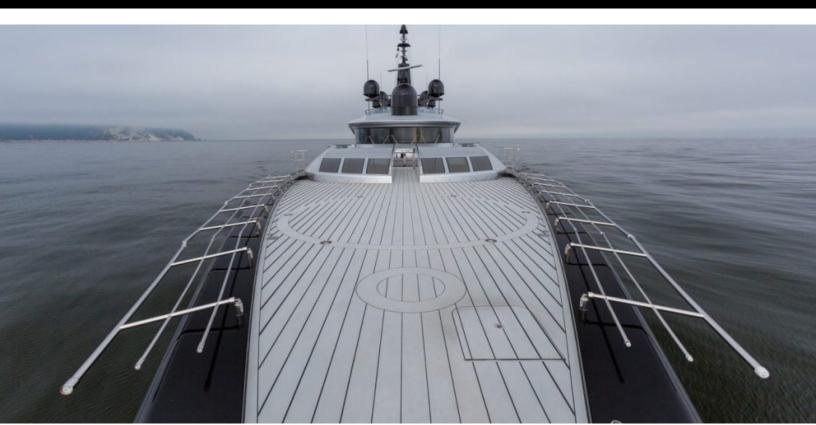

#### **ABOUT OKTO**

The OKTO yacht brochure reveals a vessel of distinction, where careful thought was placed into every detail on board. With an LOA of 217.9ft / 66.4m, The OKTO yacht accommodates 11 guests in 6 staterooms, which are each appointed with the best in comfort and entertainment. Explore this top of the line yacht, built by luxury yacht builder ISA, where meticulous work and creativity come together to create a floating sanctuary. Located in: the South of France, OKTO beckons all who seek the best in luxury travel.