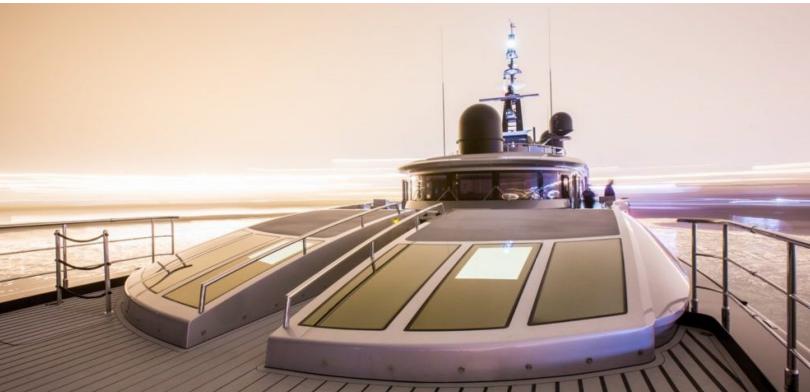

#### **ABOUT OKTO**

The OKTO yacht brochure reveals a vessel of distinction, where careful thought was placed into every detail on board. With an LOA of 217.9ft / 66.4m, The OKTO yacht accommodates 11 guests in 6 staterooms, which are each appointed with the best in comfort and entertainment. Explore this top of the line yacht, built by luxury yacht builder ISA, where meticulous work and creativity come together to create a floating sanctuary. Located in: the South of France, OKTO beckons all who seek the best in luxury travel.