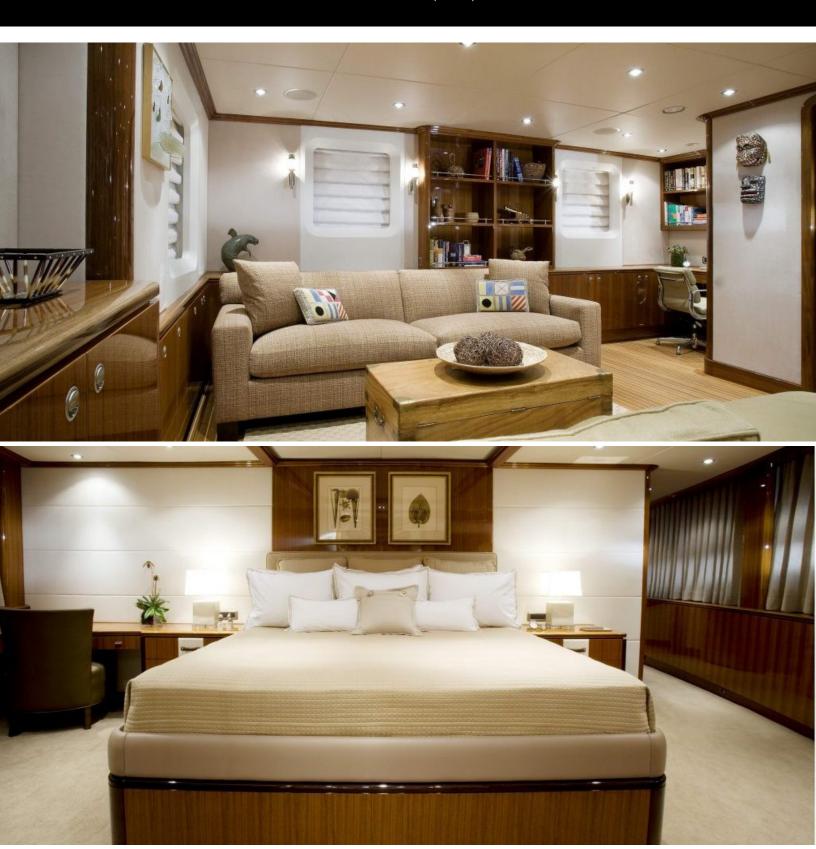

#### **ABOUT STAMPEDE**

The STAMPEDE yacht brochure reveals a vessel of distinction, where careful thought was placed into every detail on board. With an LOA of 117ft / 35.7m, The STAMPEDE yacht accommodates 8 guests in 4 staterooms, which are each appointed with the best in comfort and entertainment. Explore this top of the line yacht, built by luxury yacht builder Delta, where meticulous work and creativity come together to create a floating sanctuary. Located in: South East Florida, STAMPEDE beckons all who seek the best in luxury travel.