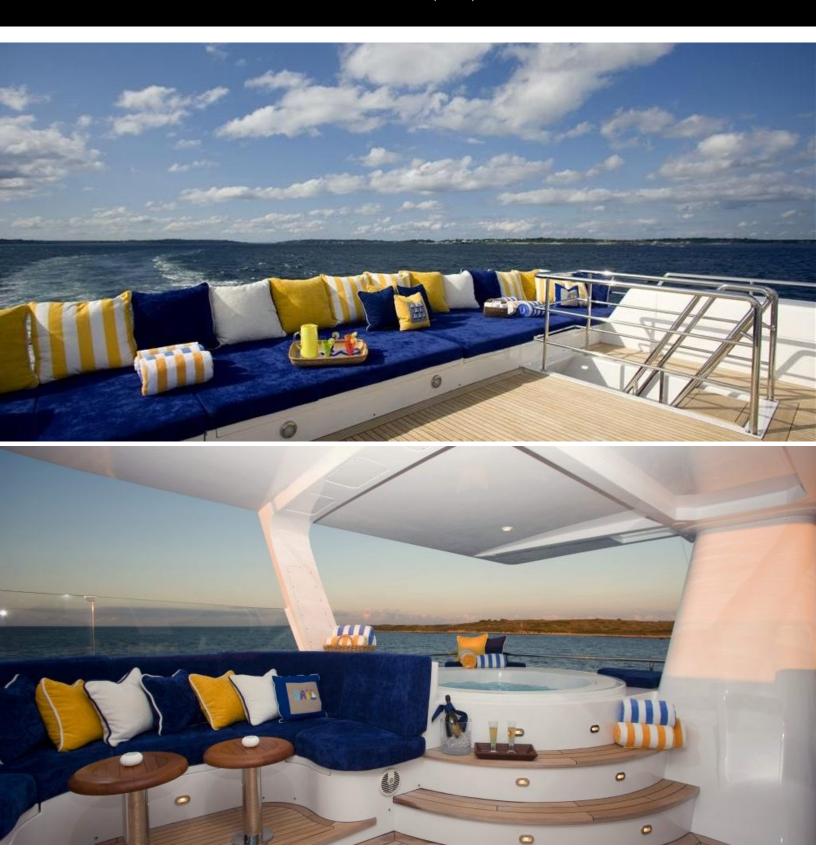

#### **ABOUT STAMPEDE**

The STAMPEDE yacht brochure reveals a vessel of distinction, where careful thought was placed into every detail on board. With an LOA of 117ft / 35.7m, The STAMPEDE yacht accommodates 8 guests in 4 staterooms, which are each appointed with the best in comfort and entertainment. Explore this top of the line yacht, built by luxury yacht builder Delta, where meticulous work and creativity come together to create a floating sanctuary. Located in: South East Florida, STAMPEDE beckons all who seek the best in luxury travel.