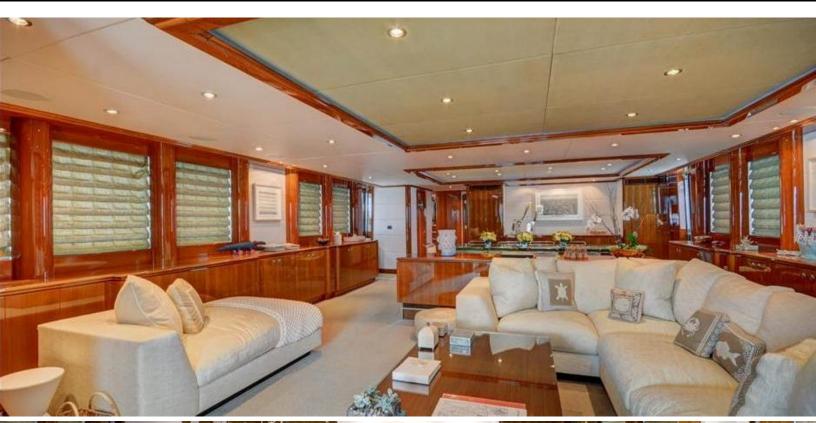

#### **ABOUT STAMPEDE**

The STAMPEDE yacht brochure reveals a vessel of distinction, where careful thought was placed into every detail on board. With an LOA of 117ft / 35.7m, The STAMPEDE yacht accommodates 8 guests in 4 staterooms, which are each appointed with the best in comfort and entertainment. Explore this top of the line yacht, built by luxury yacht builder Delta, where meticulous work and creativity come together to create a floating sanctuary. Located in: South East Florida, STAMPEDE beckons all who seek the best in luxury travel.