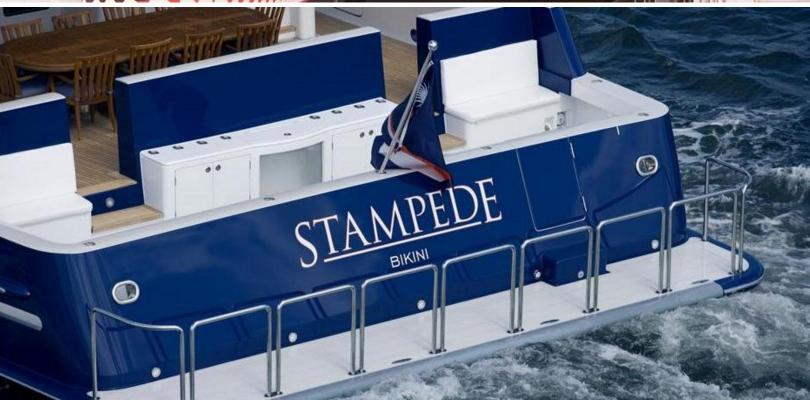

#### **ABOUT STAMPEDE**

The STAMPEDE yacht brochure reveals a vessel of distinction, where careful thought was placed into every detail on board. With an LOA of 117ft / 35.7m, The STAMPEDE yacht accommodates 8 guests in 4 staterooms, which are each appointed with the best in comfort and entertainment. Explore this top of the line yacht, built by luxury yacht builder Delta, where meticulous work and creativity come together to create a floating sanctuary. Located in: South East Florida, STAMPEDE beckons all who seek the best in luxury travel.