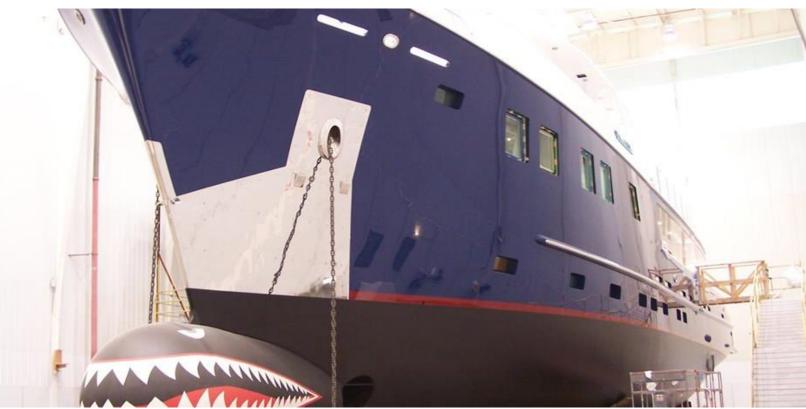

#### **SPECIFICATIONS**

Builder Delta Built / Refits 1990 / 2017 Length 117 ft / 35.7 m Beam 28 ft / 8.5 m Draft 10.5 ft / 3.2 m

**Gross Tonnage** 191 **Naval Architect Exterior Stylist** Interior Stylist