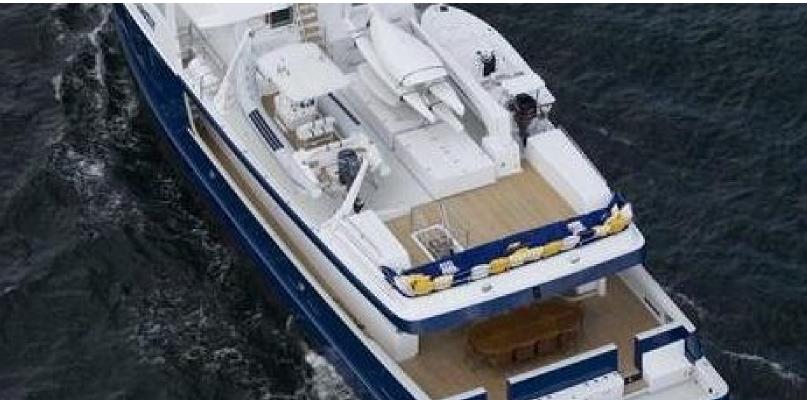

#### **ABOUT STAMPEDE**

The STAMPEDE yacht brochure reveals a vessel of distinction, where careful thought was placed into every detail on board. With an LOA of 117ft / 35.7m, The STAMPEDE yacht accommodates 8 guests in 4 staterooms, which are each appointed with the best in comfort and entertainment. Explore this top of the line yacht, built by luxury yacht builder Delta, where meticulous work and creativity come together to create a floating sanctuary. Located in: South East Florida, STAMPEDE beckons all who seek the best in luxury travel.