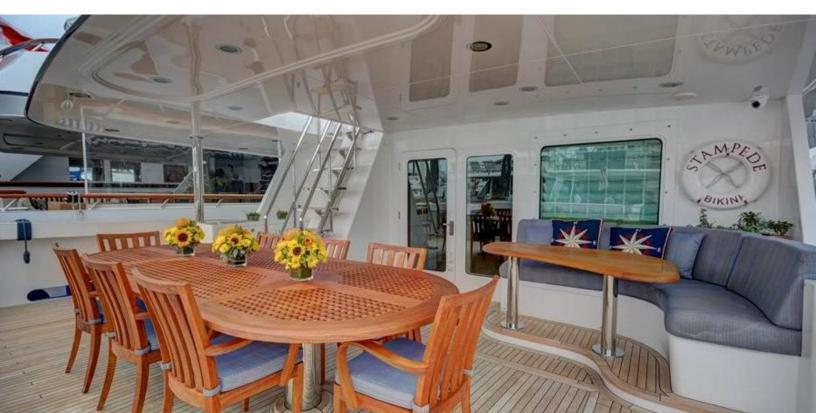

#### **ABOUT STAMPEDE**

The STAMPEDE yacht brochure reveals a vessel of distinction, where careful thought was placed into every detail on board. With an LOA of 117ft / 35.7m, The STAMPEDE yacht accommodates 8 guests in 4 staterooms, which are each appointed with the best in comfort and entertainment. Explore this top of the line yacht, built by luxury yacht builder Delta, where meticulous work and creativity come together to create a floating sanctuary. Located in: South East Florida, STAMPEDE beckons all who seek the best in luxury travel.