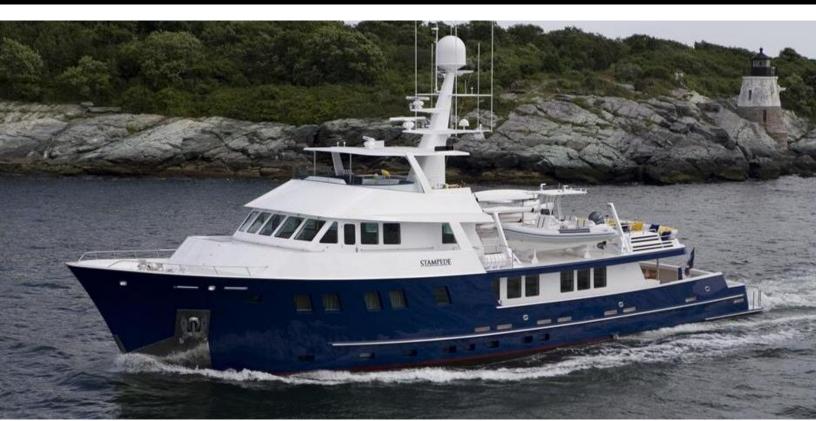

117 feet / 35.7 meters | Delta | 1990

8 GUESTS

4 STATEROOMS

6 CREW

12 KNOTS

#### **ABOUT STAMPEDE**

The STAMPEDE yacht brochure reveals a vessel of distinction, where careful thought was placed into every detail on board. With an LOA of 117ft / 35.7m, The STAMPEDE yacht accommodates 8 guests in 4 staterooms, which are each appointed with the best in comfort and entertainment. Explore this top of the line yacht, built by luxury yacht builder Delta, where meticulous work and creativity come together to create a floating sanctuary. Located in: South East Florida, STAMPEDE beckons all who seek the best in luxury travel.