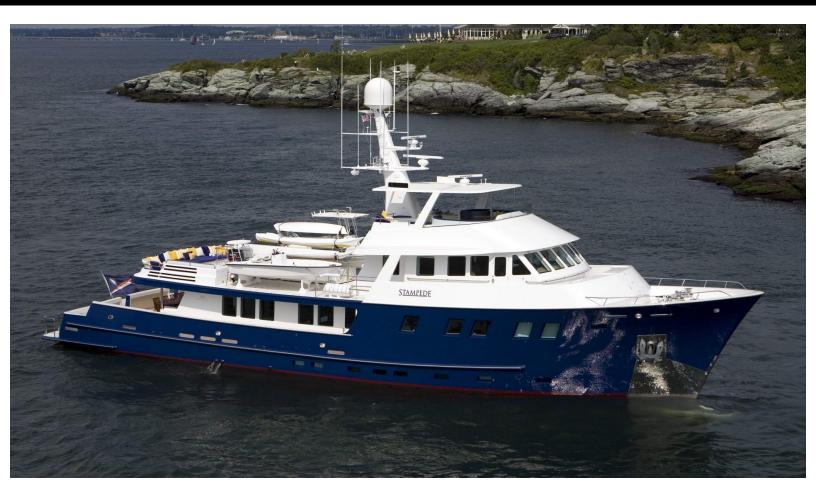

117 feet / 35.7 meters | Delta | 1990

8 GUESTS

4 STATEROOMS

6 CREW

12 KNOTS

#### **ABOUT STAMPEDE**

The STAMPEDE yacht brochure reveals a vessel of distinction, where careful thought was placed into every detail on board. With an LOA of 117ft / 35.7m, The STAMPEDE yacht accommodates 8 guests in 4 staterooms, which are each appointed with the best in comfort and entertainment. Explore this top of the line yacht, built by luxury yacht builder Delta, where meticulous work and creativity come together to create a floating sanctuary. Located in: South East Florida, STAMPEDE beckons all who seek the best in luxury travel.