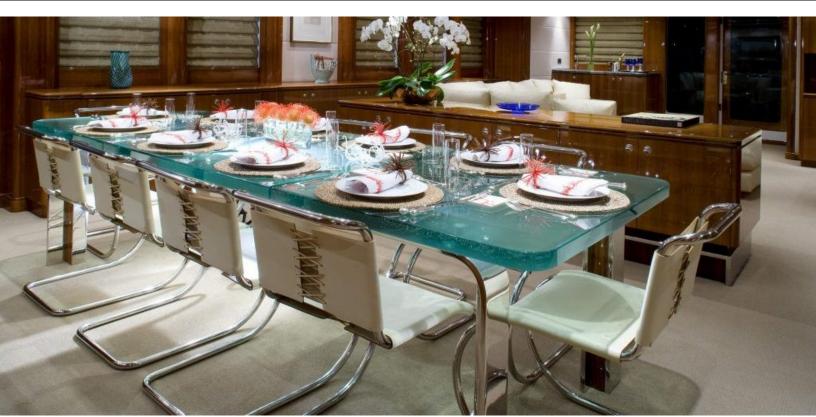

#### **ABOUT STAMPEDE**

The STAMPEDE yacht brochure reveals a vessel of distinction, where careful thought was placed into every detail on board. With an LOA of 117ft / 35.7m, The STAMPEDE yacht accommodates 8 guests in 4 staterooms, which are each appointed with the best in comfort and entertainment. Explore this top of the line yacht, built by luxury yacht builder Delta, where meticulous work and creativity come together to create a floating sanctuary. Located in: South East Florida, STAMPEDE beckons all who seek the best in luxury travel.