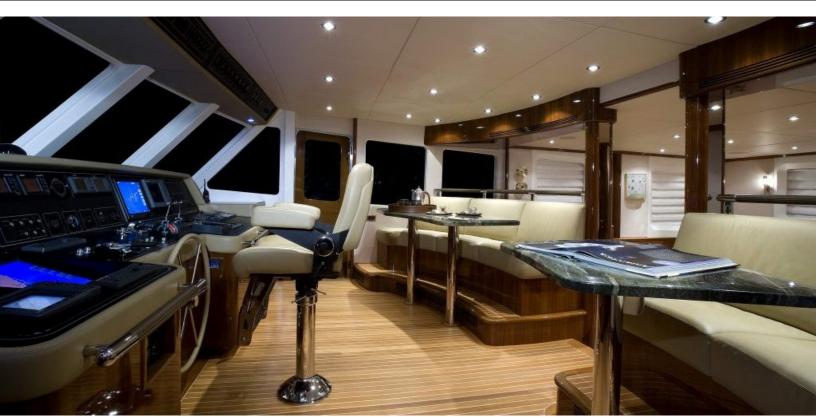

#### **ABOUT STAMPEDE**

The STAMPEDE yacht brochure reveals a vessel of distinction, where careful thought was placed into every detail on board. With an LOA of 117ft / 35.7m, The STAMPEDE yacht accommodates 8 guests in 4 staterooms, which are each appointed with the best in comfort and entertainment. Explore this top of the line yacht, built by luxury yacht builder Delta, where meticulous work and creativity come together to create a floating sanctuary. Located in: South East Florida, STAMPEDE beckons all who seek the best in luxury travel.