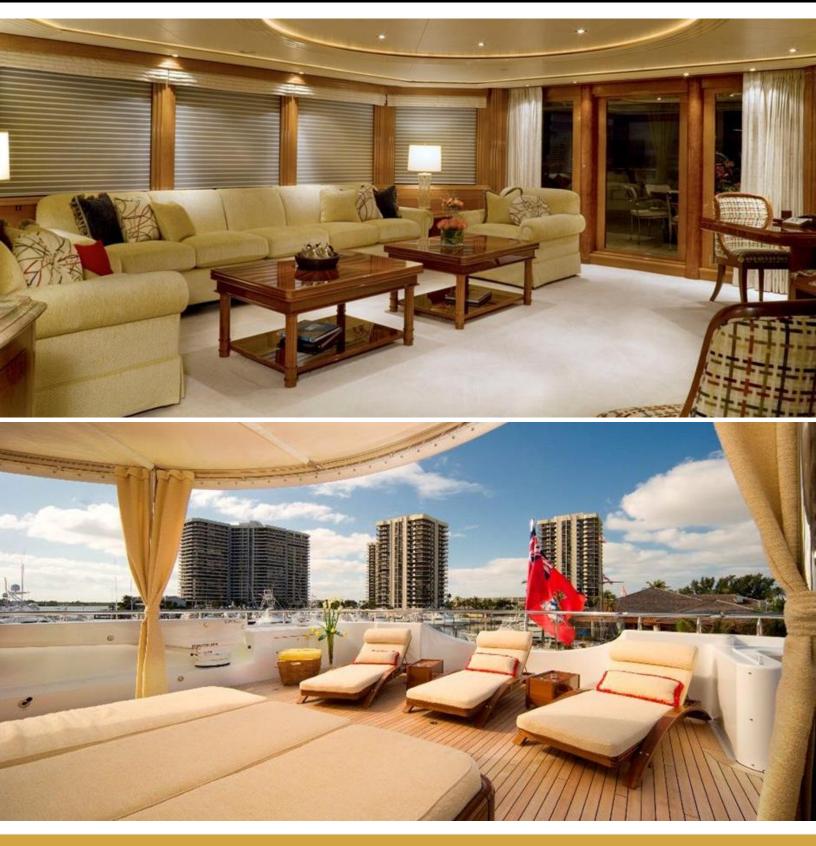

164 feet / 50 meters | Westport | 2010

The HARMONY yacht brochure has been provided for informational use only and may not be used for contract purposes. Please contact your yacht broker at Merle Wood & Associates for additional information and availability.