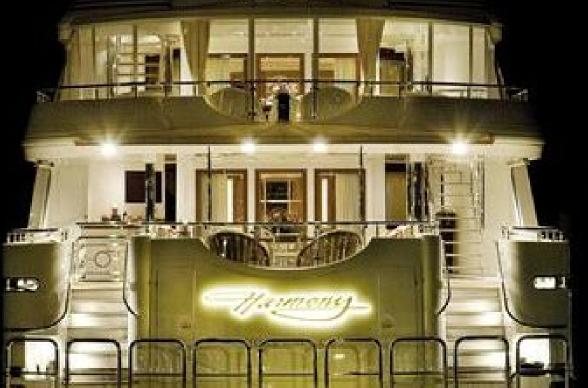

164 feet / 50 meters | Westport | 2010

164 feet / 50 meters | Westport | 2010

The HARMONY yacht brochure has been provided for informational use only and may not be used for contract purposes. Please contact your yacht broker at Merle Wood & Associates for additional information and availability.