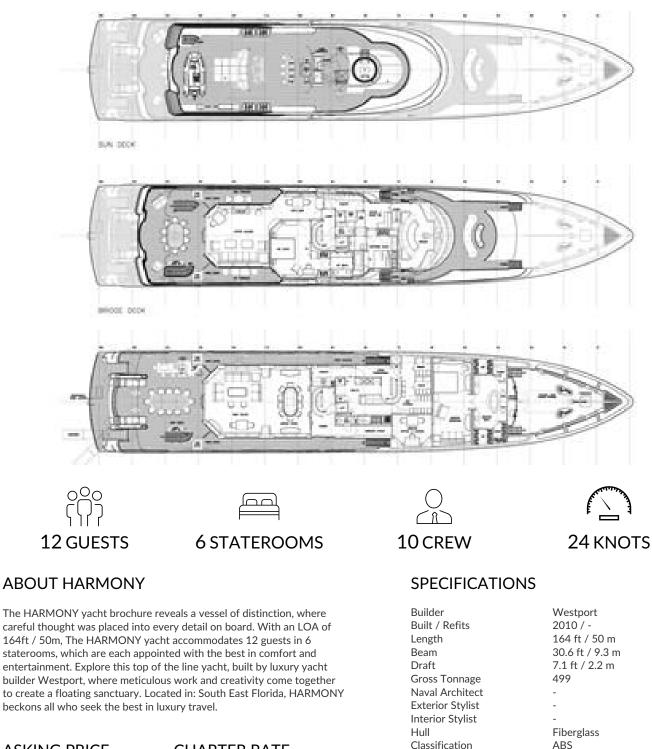

164 feet / 50 meters | Westport | 2010

164 feet / 50 meters | Westport | 2010

The HARMONY yacht brochure has been provided for informational use only and may not be used for contract purposes. Please contact your yacht broker at Merle Wood & Associates for additional information and availability.