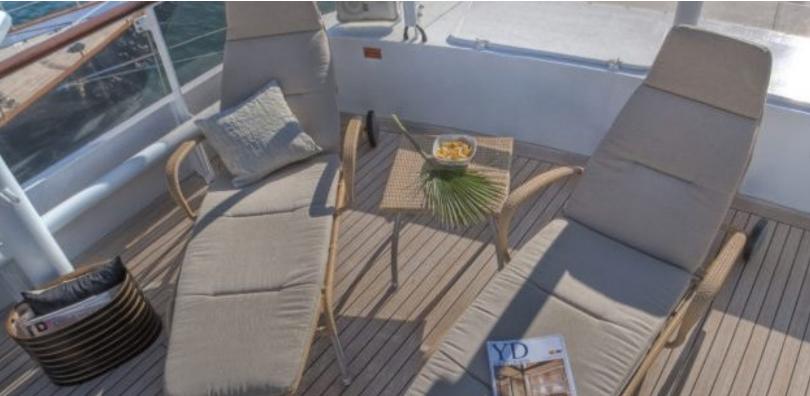

### **ABOUT SANSSOUCI STAR**

The SANSSOUCI STAR yacht brochure reveals a vessel of distinction, where careful thought was placed into every detail on board. With an LOA of 175.5ft / 53.5m, The exterior styling by Kröger Werft GmbH & Co.. The SANSSOUCI STAR yacht accommodates 26 guests in 9 staterooms, which are each appointed with the best in comfort and entertainment. Explore this top of the line yacht, built by luxury yacht builder Husumer Schiffswerft, where meticulous work and creativity come together to create a floating sanctuary. Located in: Northern Europe, SANSSOUCI STAR beckons all who seek the best in luxury travel.