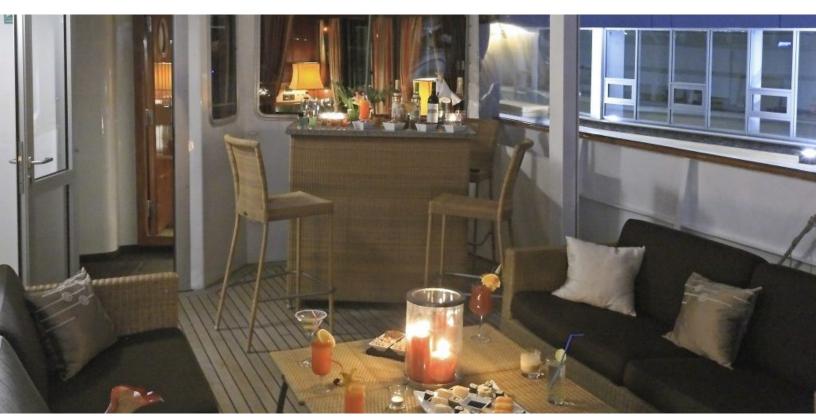

### **ABOUT SANSSOUCI STAR**

The SANSSOUCI STAR yacht brochure reveals a vessel of distinction, where careful thought was placed into every detail on board. With an LOA of 175.5ft / 53.5m, The exterior styling by Kröger Werft GmbH & Co.. The SANSSOUCI STAR yacht accommodates 26 guests in 9 staterooms, which are each appointed with the best in comfort and entertainment. Explore this top of the line yacht, built by luxury yacht builder Husumer Schiffswerft, where meticulous work and creativity come together to create a floating sanctuary. Located in: Northern Europe, SANSSOUCI STAR beckons all who seek the best in luxury travel.