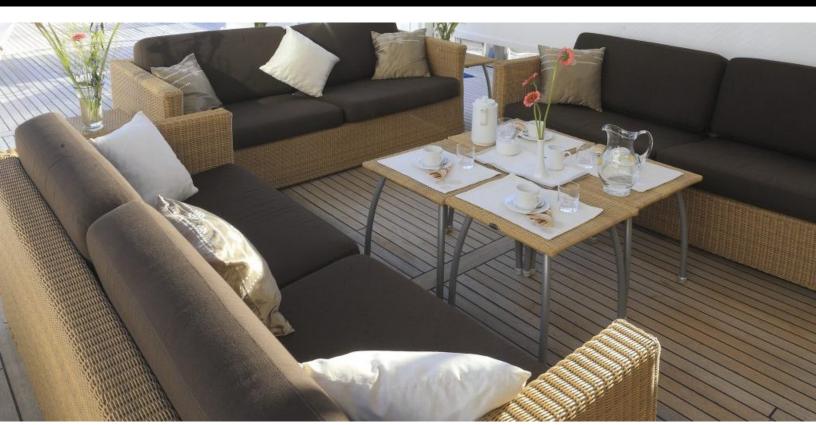

### **ABOUT SANSSOUCI STAR**

The SANSSOUCI STAR yacht brochure reveals a vessel of distinction, where careful thought was placed into every detail on board. With an LOA of 175.5ft / 53.5m, The exterior styling by Kröger Werft GmbH & Co.. The SANSSOUCI STAR yacht accommodates 26 guests in 9 staterooms, which are each appointed with the best in comfort and entertainment. Explore this top of the line yacht, built by luxury yacht builder Husumer Schiffswerft, where meticulous work and creativity come together to create a floating sanctuary. Located in: Northern Europe, SANSSOUCI STAR beckons all who seek the best in luxury travel.