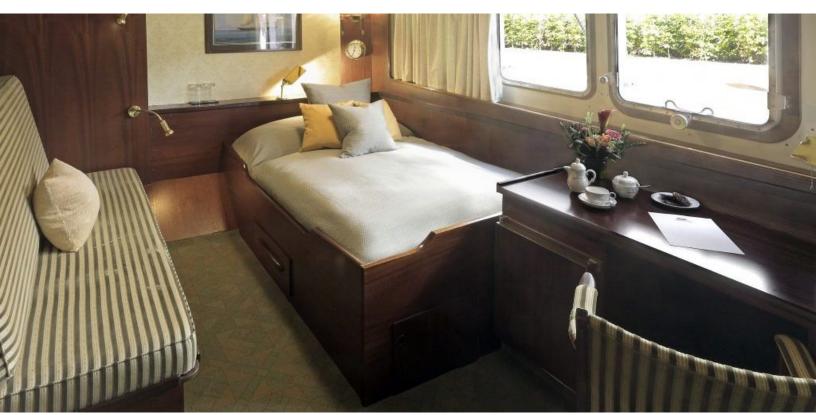

### **ABOUT SANSSOUCI STAR**

The SANSSOUCI STAR yacht brochure reveals a vessel of distinction, where careful thought was placed into every detail on board. With an LOA of 175.5ft / 53.5m, The exterior styling by Kröger Werft GmbH & Co.. The SANSSOUCI STAR yacht accommodates 26 guests in 9 staterooms, which are each appointed with the best in comfort and entertainment. Explore this top of the line yacht, built by luxury yacht builder Husumer Schiffswerft, where meticulous work and creativity come together to create a floating sanctuary. Located in: Northern Europe, SANSSOUCI STAR beckons all who seek the best in luxury travel.

175.5 feet / 53.5 meters | Husumer Schiffswerft | 1982

26 GUESTS

9 STATEROOMS

17 CREW

15 KNOTS