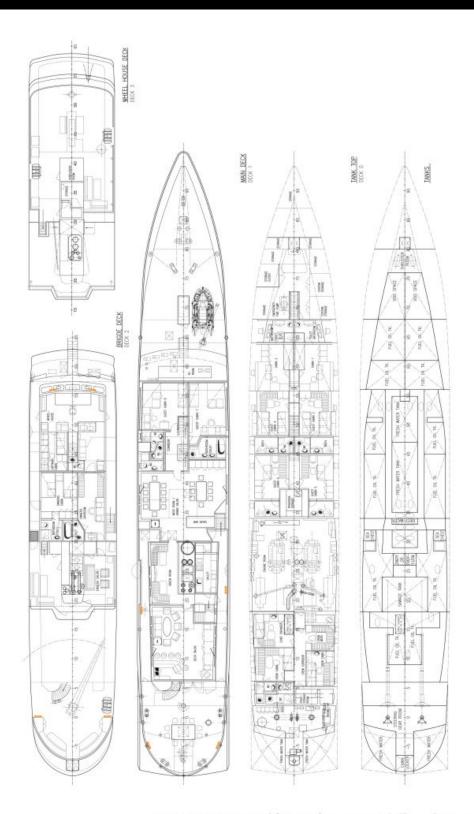

### **SPECIFICATIONS**

Builder Husumer Schiffswerft Built / Refits 1982 Length 175.5 ft / 53.5 m

25.3 ft / 7.7 m Beam 8.9 ft / 2.7 m Draft **Gross Tonnage** 453

**Naval Architect** Kroger Werft Gmbh & Co. **Exterior Stylist** Kröger Werft GmbH & Co.

Interior Stylist Steel Hull Classification RINA Flag Belize

The SANSSOUCI STAR yacht brochure has been provided for informational use only and may not be used for contract purposes. Please contact your yacht broker at Merle Wood & Associates for additional information and availability.