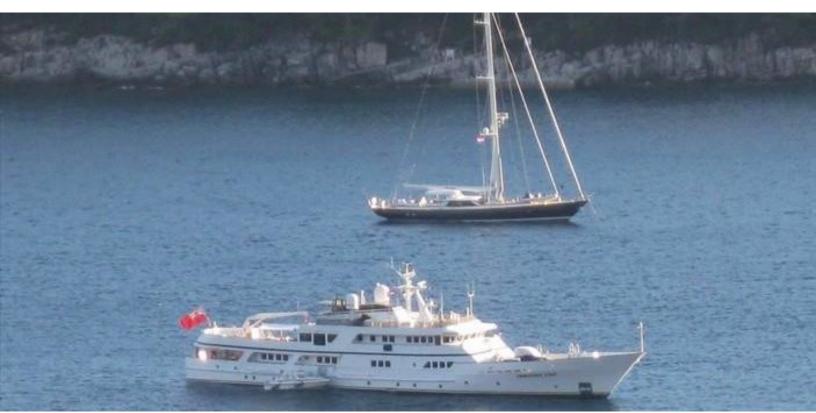

ry. Located in: Northern Europe, SANSSOUCI STAR beckons all who seek the best in luxury travel.

**ASKING PRICE** Price: USD 3,159,478\*

**CHARTER RATE** For Info Please Inquire

### **SPECIFICATIONS**

Builder Husumer Schiffswerft Built / Refits 1982 Length 175.5 ft / 53.5 m

25.3 ft / 7.7 m Beam 8.9 ft / 2.7 m Draft **Gross Tonnage** 453

**Naval Architect** Kroger Werft Gmbh & Co. **Exterior Stylist** Kröger Werft GmbH & Co.

Interior Stylist Steel Hull Classification RINA Flag Belize

The SANSSOUCI STAR yacht brochure has been provided for informational use only and may not be used for contract purposes. Please contact your yacht broker at Merle Wood & Associates for additional information and availability.

web@merlewood.com



175.5 feet / 53.5 meters | Husumer Schiffswerft | 1982





The SANSSOUCI STAR yacht brochure has been provided for informational use only and may not be used for contract purposes. Please contact your yacht broker at Merle Wood & Associates for additional information and availability.

web@merlewood.com



175.5 feet / 53.5 meters | Husumer Schiffswerft | 1982







175.5 feet / 53.5 meters | Husumer Schiffswerft | 1982





The SANSSOUCI STAR yacht brochure has been provided for informational use only and may not be used for contract purposes. Please contact your yacht broker at Merle Wood & Associates for additional information and availability.

web@merlewood.com



175.5 feet / 53.5 meters | Husumer Schiffswerft | 1982





The SANSSOUCI STAR yacht brochure has been provided for informational use only and may not be used for contract purp