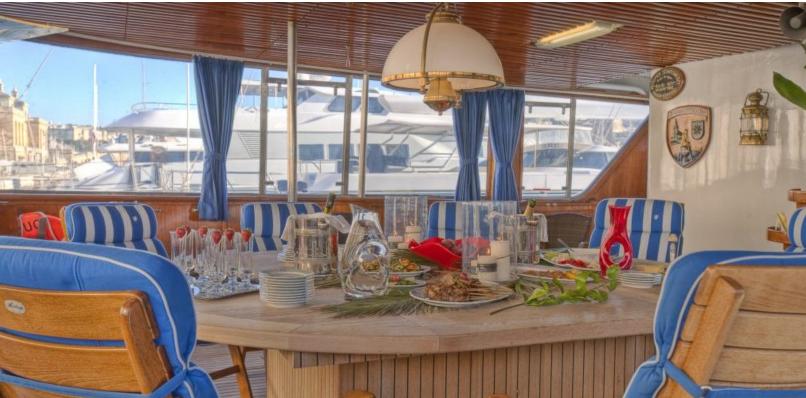

### **ABOUT SANSSOUCI STAR**

The SANSSOUCI STAR yacht brochure reveals a vessel of distinction, where careful thought was placed into every detail on board. With an LOA of 175.5ft / 53.5m, The exterior styling by Kröger Werft GmbH & Co.. The SANSSOUCI STAR yacht accommodates 26 guests in 9 staterooms, which are each appointed with the best in comfort and entertainment. Explore this top of the line yacht, built by luxury yacht builder Husumer Schiffswerft, where meticulous work and creativity come together to create a floating sanctuary. Located in: Northern Europe, SANSSOUCI STAR beckons all who seek the best in luxury travel.

### **SPECIFICATIONS**

Builder Husumer Schiffswerft Built / Refits 1982 Length 175.5 ft / 53.5 m

25.3 ft / 7.7 m Beam 8.9 ft / 2.7 m Draft **Gross Tonnage** 453

**Naval Architect** Kroger Werft Gmbh & Co. **Exterior Stylist** Kröger Werft GmbH & Co.