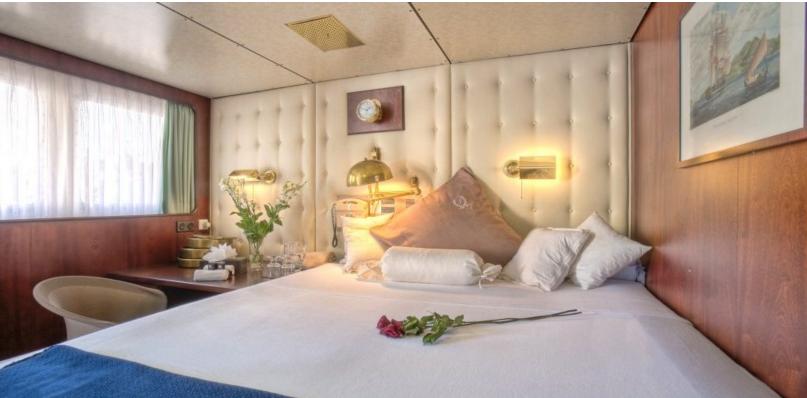

### **ABOUT SANSSOUCI STAR**

The SANSSOUCI STAR yacht brochure reveals a vessel of distinction, where careful thought was placed into every detail on board. With an LOA of 175.5ft / 53.5m, The exterior styling by Kröger Werft GmbH & Co.. The SANSSOUCI STAR yacht accommodates 26 guests in 9 staterooms, which are each appointed with the best in comfort and entertainment. Explore this top of the line yacht, built by luxury yacht builder Husumer Schiffswerft, where meticulous work and creativity come together to create a floating sanctuary. Located in: Northern Europe, SANSSOUCI STAR beckons all who seek the best in luxury travel.