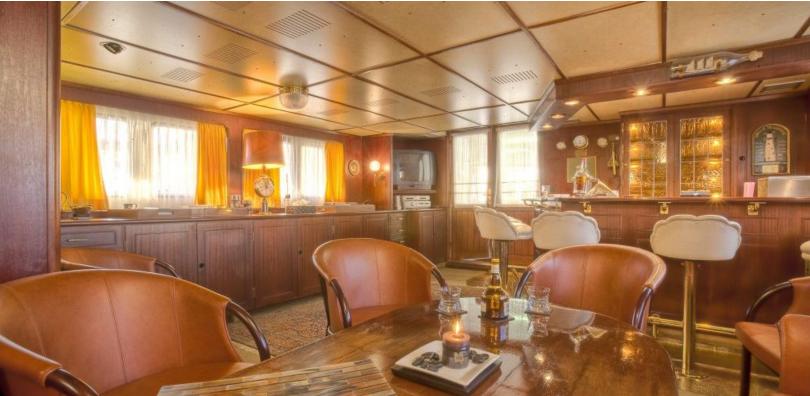

### **ABOUT SANSSOUCI STAR**

The SANSSOUCI STAR yacht brochure reveals a vessel of distinction, where careful thought was placed into every detail on board. With an LOA of 175.5ft / 53.5m, The exterior styling by Kröger Werft GmbH & Co.. The SANSSOUCI STAR yacht accommodates 26 guests in 9 staterooms, which are each appointed with the best in comfort and entertainment. Explore this top of the line yacht, built by luxury yacht builder Husumer Schiffswerft, where meticulous work and creativity come together to create a floating sanctuary. Located in: Northern Europe, SANSSOUCI STAR beckons all who seek the best in luxury travel.

### **SPECIFICATIONS**

Builder Husumer Schiffswerft Built / Refits 1982 Length 175.5 ft / 53.5 m

25.3 ft / 7.7 m Beam 8.9 ft / 2.7 m Draft **Gross Tonnage** 453

**Naval Architect** Kroger Werft Gmbh & Co. **Exterior Stylist** Kröger Werft GmbH & Co.