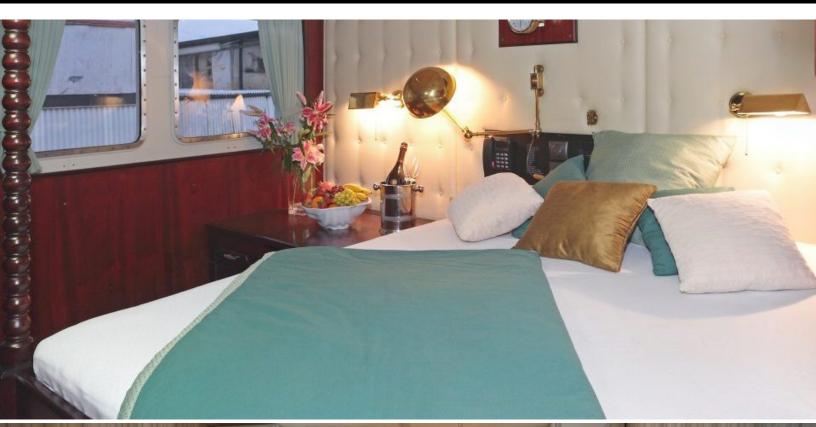

### **ABOUT SANSSOUCI STAR**

The SANSSOUCI STAR yacht brochure reveals a vessel of distinction, where careful thought was placed into every detail on board. With an LOA of 175.5ft / 53.5m, The exterior styling by Kröger Werft GmbH & Co.. The SANSSOUCI STAR yacht accommodates 26 guests in 9 staterooms, which are each appointed with the best in comfort and entertainment. Explore this top of the line yacht, built by luxury yacht builder Husumer Schiffswerft, where meticulous work and creativity come together to create a floating sanctuary. Located in: Northern Europe, SANSSOUCI STAR beckons all who seek the best in luxury travel.