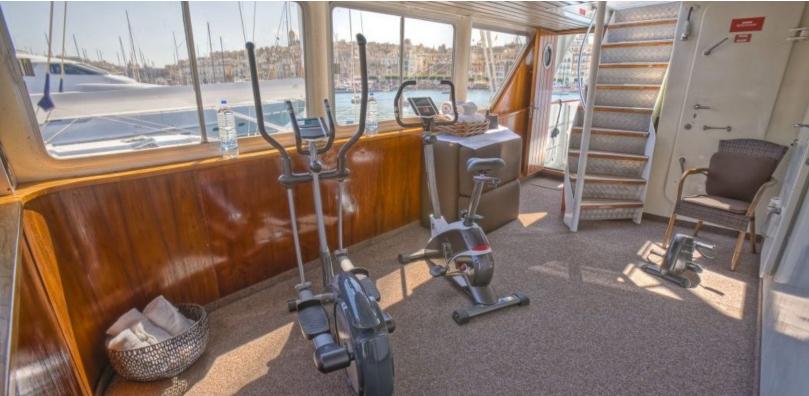

### **ABOUT SANSSOUCI STAR**

The SANSSOUCI STAR yacht brochure reveals a vessel of distinction, where careful thought was placed into every detail on board. With an LOA of 175.5ft / 53.5m, The exterior styling by Kröger Werft GmbH & Co.. The SANSSOUCI STAR yacht accommodates 26 guests in 9 staterooms, which are each appointed with the best in comfort and entertainment. Explore this top of the line yacht, built by luxury yacht builder Husumer Schiffswerft, where meticulous work and creativity come together to create a floating sanctuary. Located in: Northern Europe, SANSSOUCI STAR beckons all who seek the best in luxury travel.