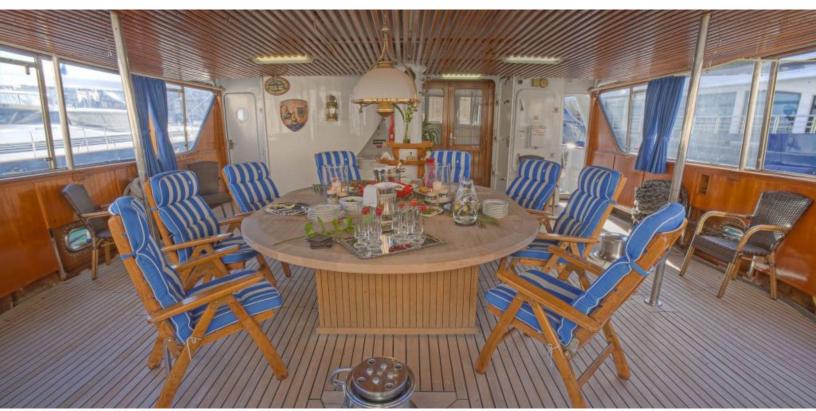

### **ABOUT SANSSOUCI STAR**

The SANSSOUCI STAR yacht brochure reveals a vessel of distinction, where careful thought was placed into every detail on board. With an LOA of 175.5ft / 53.5m, The exterior styling by Kröger Werft GmbH & Co.. The SANSSOUCI STAR yacht accommodates 26 guests in 9 staterooms, which are each appointed with the best in comfort and entertainment. Explore this top of the line yacht, built by luxury yacht builder Husumer Schiffswerft, where meticulous work and creativity come together to create a floating sanctuary. Located in: Northern Europe, SANSSOUCI STAR beckons all who seek the best in luxury travel.

### **SPECIFICATIONS**

Builder Husumer Schiffswerft Built / Refits 1982 Length 175.5 ft / 53.5 m

25.3 ft / 7.7 m Beam 8.9 ft / 2.7 m Draft **Gross Tonnage** 453

**Naval Architect** Kroger Werft Gmbh & Co. **Exterior Stylist** Kröger Werft GmbH & Co.