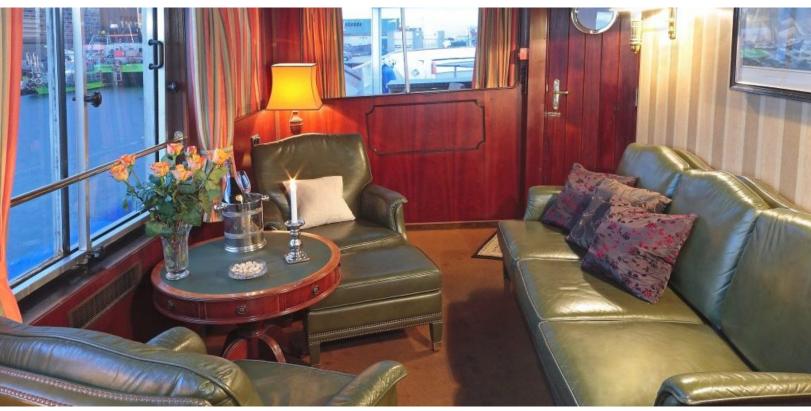

### **ABOUT SANSSOUCI STAR**

The SANSSOUCI STAR yacht brochure reveals a vessel of distinction, where careful thought was placed into every detail on board. With an LOA of 175.5ft / 53.5m, The exterior styling by Kröger Werft GmbH & Co.. The SANSSOUCI STAR yacht accommodates 26 guests in 9 staterooms, which are each appointed with the best in comfort and entertainment. Explore this top of the line yacht, built by luxury yacht builder Husumer Schiffswerft, where meticulous work and creativity come together to create a floating sanctuary. Located in: Northern Europe, SANSSOUCI STAR beckons all who seek the best in luxury travel.