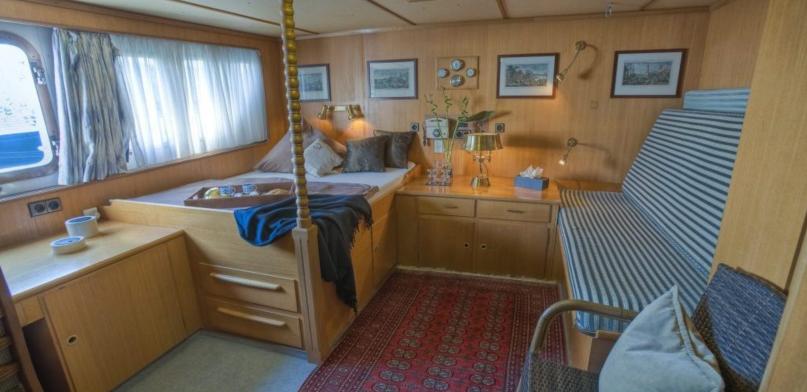

### **ABOUT SANSSOUCI STAR**

The SANSSOUCI STAR yacht brochure reveals a vessel of distinction, where careful thought was placed into every detail on board. With an LOA of 175.5ft / 53.5m, The exterior styling by Kröger Werft GmbH & Co.. The SANSSOUCI STAR yacht accommodates 26 guests in 9 staterooms, which are each appointed with the best in comfort and entertainment. Explore this top of the line yacht, built by luxury yacht builder Husumer Schiffswerft, where meticulous work and creativity come together to create a floating sanctuary. Located in: Northern Europe, SANSSOUCI STAR beckons all who seek the best in luxury travel.