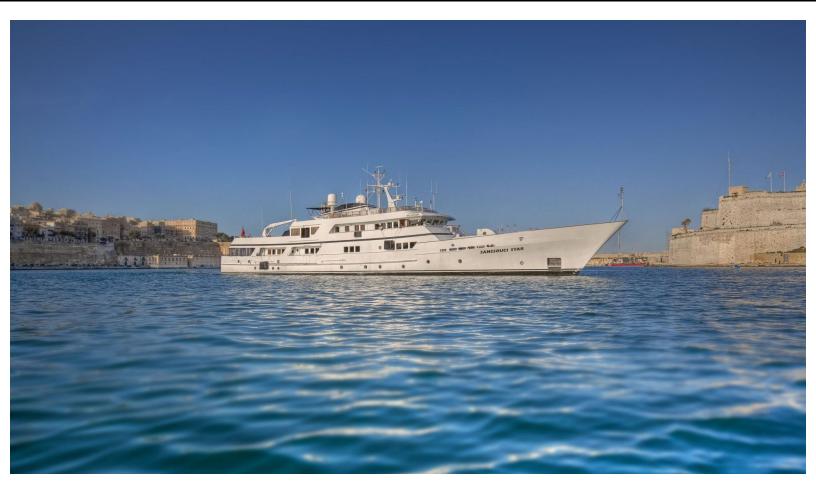

175.5 feet / 53.5 meters | Husumer Schiffswerft | 1982

26 GUESTS

9 STATEROOMS

17 CREW

15 KNOTS

### **ABOUT SANSSOUCI STAR**

The SANSSOUCI STAR yacht brochure reveals a vessel of distinction, where careful thought was placed into every detail on board. With an LOA of 175.5ft / 53.5m, The exterior styling by Kröger Werft GmbH & Co.. The SANSSOUCI STAR yacht accommodates 26 guests in 9 staterooms, which are each appointed with the best in comfort and entertainment. Explore this top of the line yacht, built by luxury yacht builder Husumer Schiffswerft, where meticulous work and creativity come together to create a floating sanctuary. Located in: Northern Europe, SANSSOUCI STAR beckons all who seek the best in luxury travel.