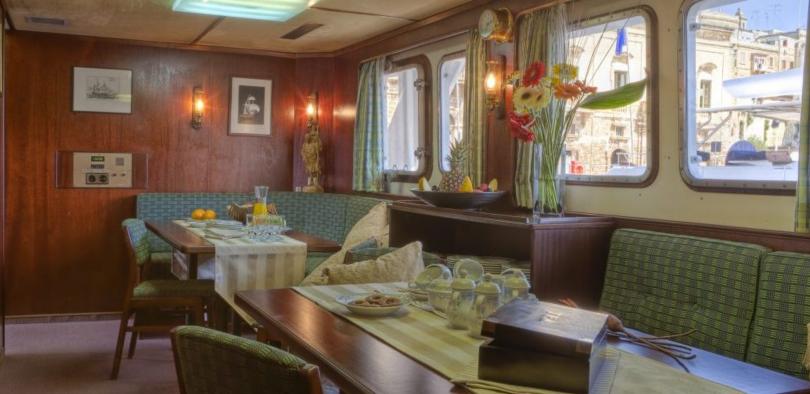

### **ABOUT SANSSOUCI STAR**

The SANSSOUCI STAR yacht brochure reveals a vessel of distinction, where careful thought was placed into every detail on board. With an LOA of 175.5ft / 53.5m, The exterior styling by Kröger Werft GmbH & Co.. The SANSSOUCI STAR yacht accommodates 26 guests in 9 staterooms, which are each appointed with the best in comfort and entertainment. Explore this top of the line yacht, built by luxury yacht builder Husumer Schiffswerft, where meticulous work and creativity come together to create a floating sanctuary. Located in: Northern Europe, SANSSOUCI STAR beckons all who seek the best in luxury travel.