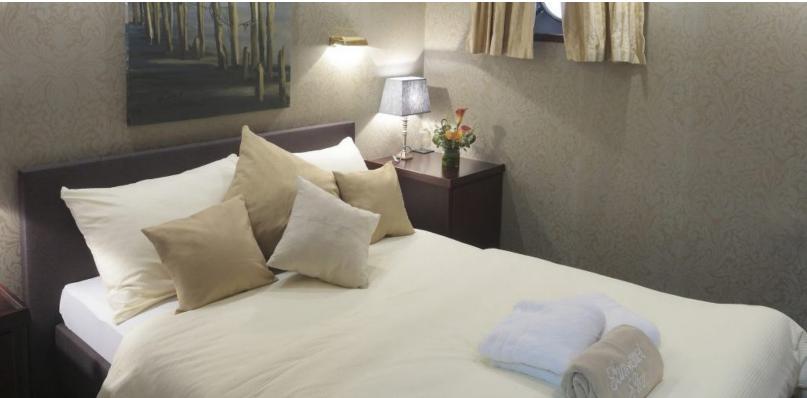

### **ABOUT SANSSOUCI STAR**

The SANSSOUCI STAR yacht brochure reveals a vessel of distinction, where careful thought was placed into every detail on board. With an LOA of 175.5ft / 53.5m, The exterior styling by Kröger Werft GmbH & Co.. The SANSSOUCI STAR yacht accommodates 26 guests in 9 staterooms, which are each appointed with the best in comfort and entertainment. Explore this top of the line yacht, built by luxury yacht builder Husumer Schiffswerft, where meticulous work and creativity come together to create a floating sanctuary. Located in: Northern Europe, SANSSOUCI STAR beckons all who seek the best in luxury travel.

175.5 feet / 53.5 meters | Husumer Schiffswerft | 1982

26 GUESTS

9 STATEROOMS

17 CREW

15 KNOTS