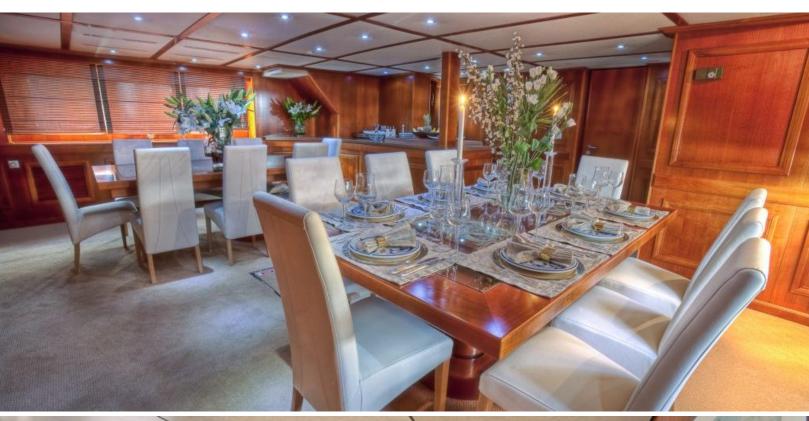

### **ABOUT SANSSOUCI STAR**

The SANSSOUCI STAR yacht brochure reveals a vessel of distinction, where careful thought was placed into every detail on board. With an LOA of 175.5ft / 53.5m, The exterior styling by Kröger Werft GmbH & Co.. The SANSSOUCI STAR yacht accommodates 26 guests in 9 staterooms, which are each appointed with the best in comfort and entertainment. Explore this top of the line yacht, built by luxury yacht builder Husumer Schiffswerft, where meticulous work and creativity come together to create a floating sanctuary. Located in: Northern Europe, SANSSOUCI STAR beckons all who seek the best in luxury travel.