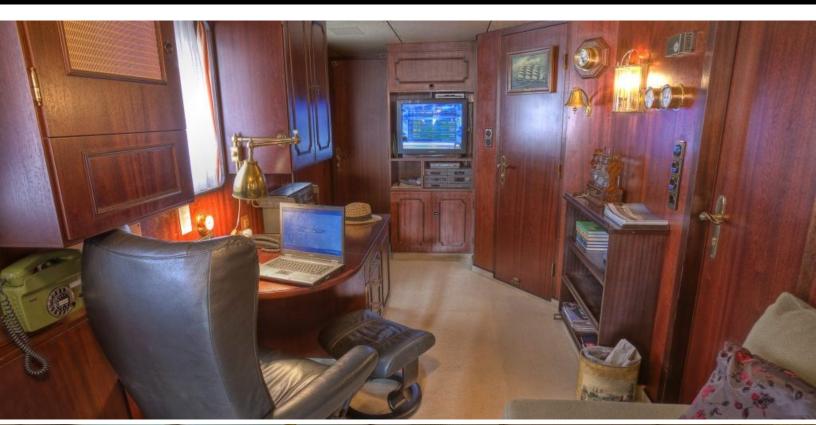

### **ABOUT SANSSOUCI STAR**

The SANSSOUCI STAR yacht brochure reveals a vessel of distinction, where careful thought was placed into every detail on board. With an LOA of 175.5ft / 53.5m, The exterior styling by Kröger Werft GmbH & Co.. The SANSSOUCI STAR yacht accommodates 26 guests in 9 staterooms, which are each appointed with the best in comfort and entertainment. Explore this top of the line yacht, built by luxury yacht builder Husumer Schiffswerft, where meticulous work and creativity come together to create a floating sanctuary. Located in: Northern Europe, SANSSOUCI STAR beckons all who seek the best in luxury travel.