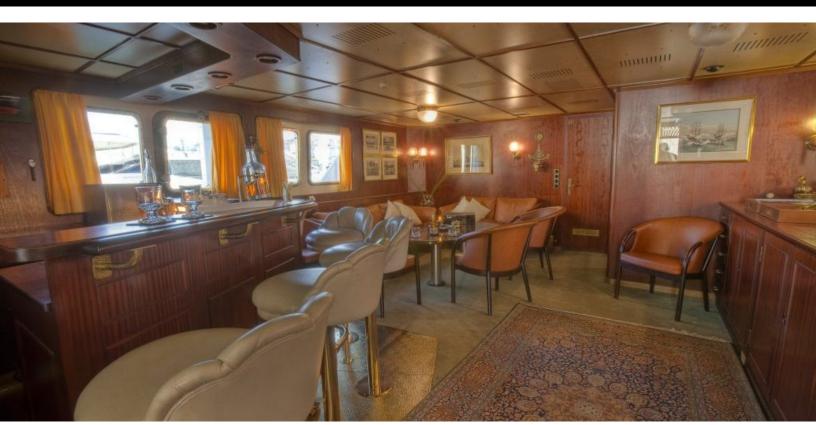

### **ABOUT SANSSOUCI STAR**

The SANSSOUCI STAR yacht brochure reveals a vessel of distinction, where careful thought was placed into every detail on board. With an LOA of 175.5ft / 53.5m, The exterior styling by Kröger Werft GmbH & Co.. The SANSSOUCI STAR yacht accommodates 26 guests in 9 staterooms, which are each appointed with the best in comfort and entertainment. Explore this top of the line yacht, built by luxury yacht builder Husumer Schiffswerft, where meticulous work and creativity come together to create a floating sanctuary. Located in: Northern Europe, SANSSOUCI STAR beckons all who seek the best in luxury travel.

### **SPECIFICATIONS**

Builder Husumer Schiffswerft Built / Refits 1982 Length 175.5 ft / 53.5 m

25.3 ft / 7.7 m Beam 8.9 ft / 2.7 m Draft **Gross Tonnage** 453

**Naval Architect** Kroger Werft Gmbh & Co. **Exterior Stylist** Kröger Werft GmbH & Co.