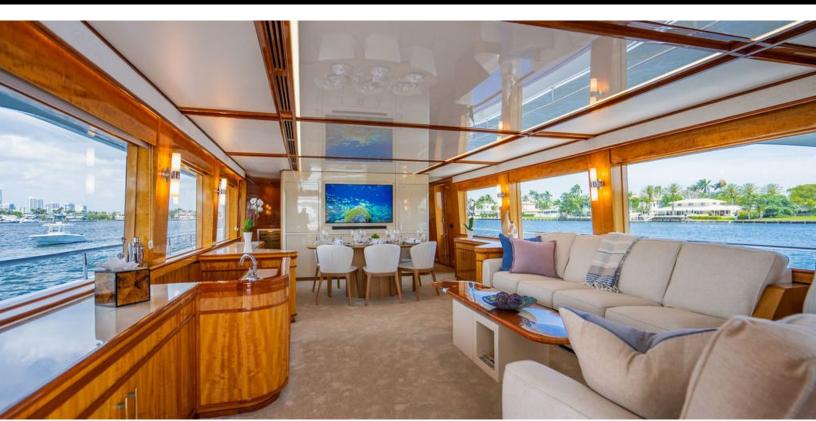

#### **ABOUT CARPE DIEM**

The CARPE DIEM yacht brochure reveals a vessel of distinction, where careful thought was placed into every detail on board. With an LOA of 95.3ft / 29.1m, the interior design is by Pavlik Design Team, with exterior styling by Michael Peters Yacht Design. The CARPE DIEM yacht accommodates 6 guests in 3 staterooms, which are each appointed with the best in comfort and entertainment. Explore this top of the line yacht, built by luxury yacht builder Intermarine, where meticulous work and creativity come together to create a floating sanctuary. Located in: South Florida, CARPE DIEM beckons all who seek the best in luxury travel.