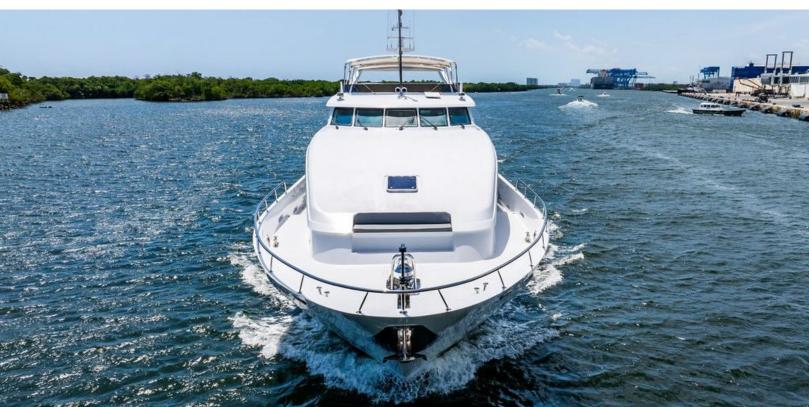

95.3 feet / 29.1 meters | Intermarine | 2001/2023

6 GUESTS

3 STATEROOMS

3 CREW

18 KNOTS

#### **ABOUT CARPE DIEM**

The CARPE DIEM yacht brochure reveals a vessel of distinction, where careful thought was placed into every detail on board. With an LOA of 95.3ft / 29.1m, the interior design is by Pavlik Design Team, with exterior styling by Michael Peters Yacht Design. The CARPE DIEM yacht accommodates 6 guests in 3 staterooms, which are each appointed with the best in comfort and entertainment. Explore this top of the line yacht, built by luxury yacht builder Intermarine, where meticulous work and creativity come together to create a floating sanctuary. Located in: South Florida, CARPE DIEM beckons all who seek the best in luxury travel.