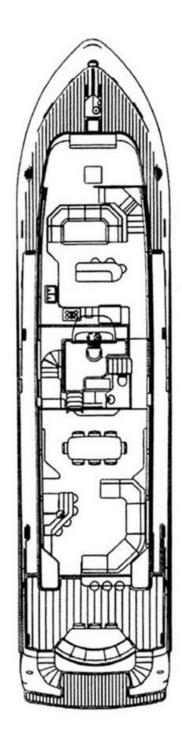

#### **ABOUT CARPE DIEM**

The CARPE DIEM yacht brochure reveals a vessel of distinction, where careful thought was placed into every detail on board. With an LOA of 95.3ft / 29.1m, the interior design is by Pavlik Design Team, with exterior styling by Michael Peters Yacht Design. The CARPE DIEM yacht accommodates 6 guests in 3 staterooms, which are each appointed with the best in comfort and entertainment. Explore this top of the line yacht, built by luxury yacht builder Intermarine, where meticulous work and creativity come together to create a floating sanctuary. Located in: South Florida, CARPE DIEM beckons all who seek the best in luxury travel.

#### **SPECIFICATIONS**

Builder Intermarine Built / Refits 2001 Length 95.3 ft / 29.1 m 21.5 ft / 6.6 m Beam Draft 5.7 ft / 1.7 m **Gross Tonnage** 166 **Naval Architect** Intermarine

**Exterior Stylist** Michael Peters Yacht Design Interior Stylist Pavlik Design Team