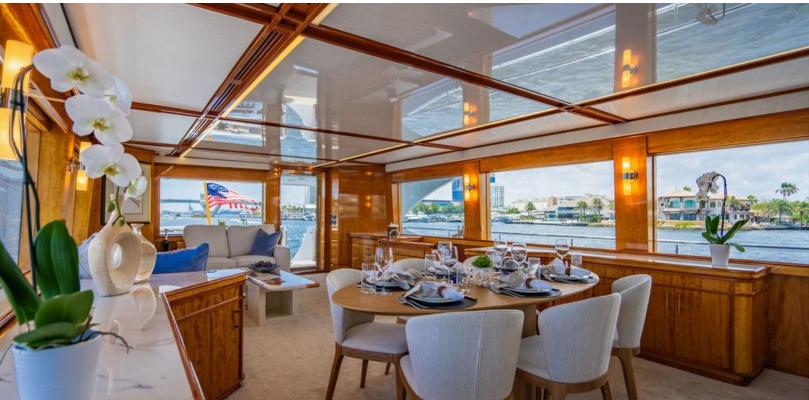

#### **ABOUT CARPE DIEM**

The CARPE DIEM yacht brochure reveals a vessel of distinction, where careful thought was placed into every detail on board. With an LOA of 95.3ft / 29.1m, the interior design is by Pavlik Design Team, with exterior styling by Michael Peters Yacht Design. The CARPE DIEM yacht accommodates 6 guests in 3 staterooms, which are each appointed with the best in comfort and entertainment. Explore this top of the line yacht, built by luxury yacht builder Intermarine, where meticulous work and creativity come together to create a floating sanctuary. Located in: South Florida, CARPE DIEM beckons all who seek the best in luxury travel.