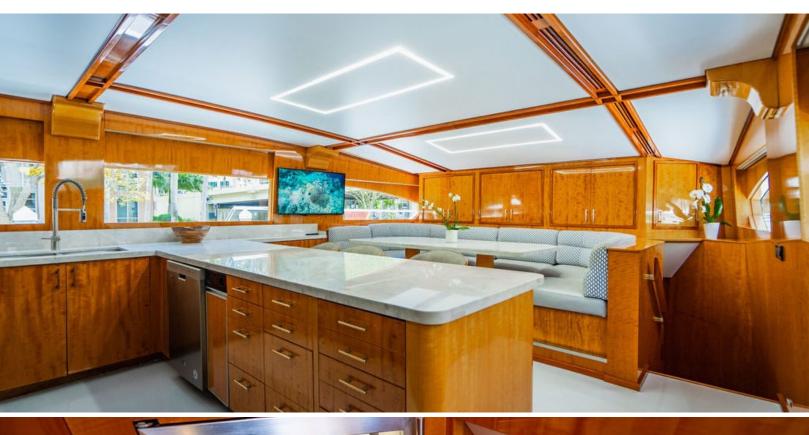

#### **ABOUT CARPE DIEM**

The CARPE DIEM yacht brochure reveals a vessel of distinction, where careful thought was placed into every detail on board. With an LOA of 95.3ft / 29.1m, the interior design is by Pavlik Design Team, with exterior styling by Michael Peters Yacht Design. The CARPE DIEM yacht accommodates 6 guests in 3 staterooms, which are each appointed with the best in comfort and entertainment. Explore this top of the line yacht, built by luxury yacht builder Intermarine, where meticulous work and creativity come together to create a floating sanctuary. Located in: South Florida, CARPE DIEM beckons all who seek the best in luxury travel.