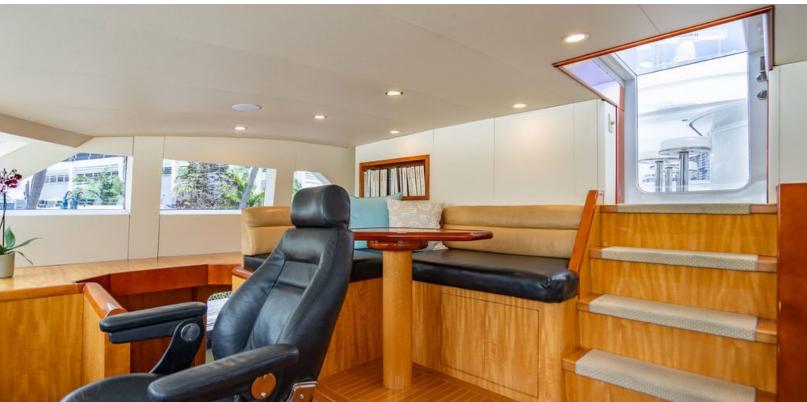

#### **ABOUT CARPE DIEM**

The CARPE DIEM yacht brochure reveals a vessel of distinction, where careful thought was placed into every detail on board. With an LOA of 95.3ft / 29.1m, the interior design is by Pavlik Design Team, with exterior styling by Michael Peters Yacht Design. The CARPE DIEM yacht accommodates 6 guests in 3 staterooms, which are each appointed with the best in comfort and entertainment. Explore this top of the line yacht, built by luxury yacht builder Intermarine, where meticulous work and creativity come together to create a floating sanctuary. Located in: South Florida, CARPE DIEM beckons all who seek the best in luxury travel.