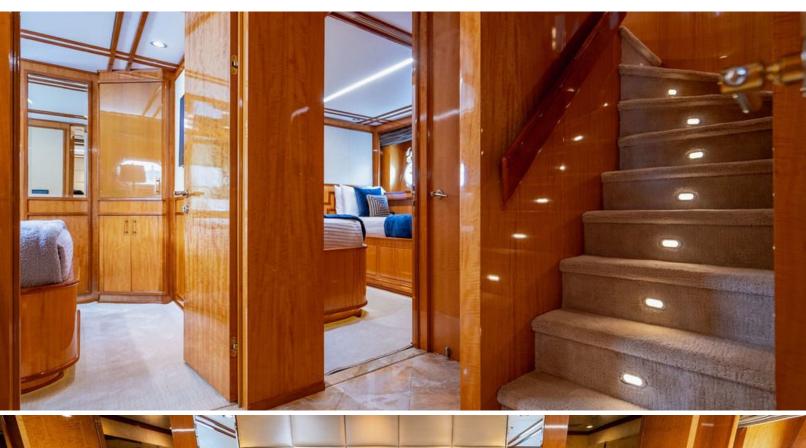

#### **ABOUT CARPE DIEM**

The CARPE DIEM yacht brochure reveals a vessel of distinction, where careful thought was placed into every detail on board. With an LOA of 95.3ft / 29.1m, the interior design is by Pavlik Design Team, with exterior styling by Michael Peters Yacht Design. The CARPE DIEM yacht accommodates 6 guests in 3 staterooms, which are each appointed with the best in comfort and entertainment. Explore this top of the line yacht, built by luxury yacht builder Intermarine, where meticulous work and creativity come together to create a floating sanctuary. Located in: South Florida, CARPE DIEM beckons all who seek the best in luxury travel.

#### **SPECIFICATIONS**

Builder Intermarine Built / Refits 2001 Length 95.3 ft / 29.1 m 21.5 ft / 6.6 m Beam Draft 5.7 ft / 1.7 m **Gross Tonnage** 166 **Naval Architect** Intermarine

**Exterior Stylist** Michael Peters Yacht Design Interior Stylist Pavlik Design Team