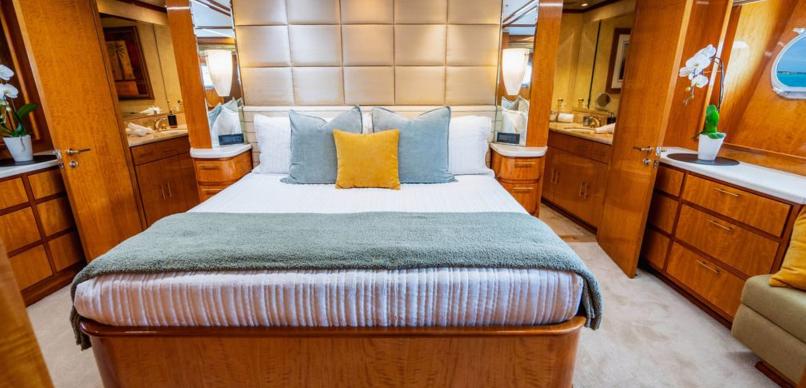

#### **ABOUT CARPE DIEM**

The CARPE DIEM yacht brochure reveals a vessel of distinction, where careful thought was placed into every detail on board. With an LOA of 95.3ft / 29.1m, the interior design is by Pavlik Design Team, with exterior styling by Michael Peters Yacht Design. The CARPE DIEM yacht accommodates 6 guests in 3 staterooms, which are each appointed with the best in comfort and entertainment. Explore this top of the line yacht, built by luxury yacht builder Intermarine, where meticulous work and creativity come together to create a floating sanctuary. Located in: South Florida, CARPE DIEM beckons all who seek the best in luxury travel.

#### **SPECIFICATIONS**

Builder Intermarine Built / Refits 2001 Length 95.3 ft / 29.1 m 21.5 ft / 6.6 m Beam Draft 5.7 ft / 1.7 m **Gross Tonnage** 166 **Naval Architect** Intermarine

**Exterior Stylist** Michael Peters Yacht Design Interior Stylist Pavlik Design Team