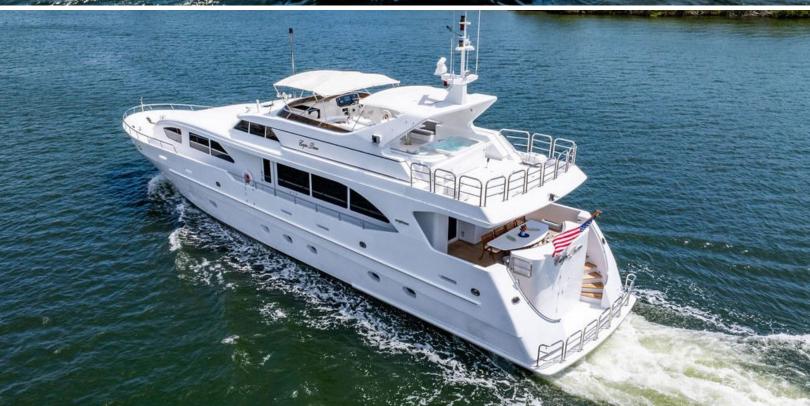

95.3 feet / 29.1 meters | Intermarine | 2001/2023

6 GUESTS

3 STATEROOMS

3 CREW

18 KNOTS

#### **ABOUT CARPE DIEM**

The CARPE DIEM yacht brochure reveals a vessel of distinction, where careful thought was placed into every detail on board. With an LOA of 95.3ft / 29.1m, the interior design is by Pavlik Design Team, with exterior styling by Michael Peters Yacht Design. The CARPE DIEM yacht accommodates 6 guests in 3 staterooms, which are each appointed with the best in comfort and entertainment. Explore this top of the line yacht, built by luxury yacht builder Intermarine, where meticulous work and creativity come together to create a floating sanctuary. Located in: South Florida, CARPE DIEM beckons all who seek the best in luxury travel.