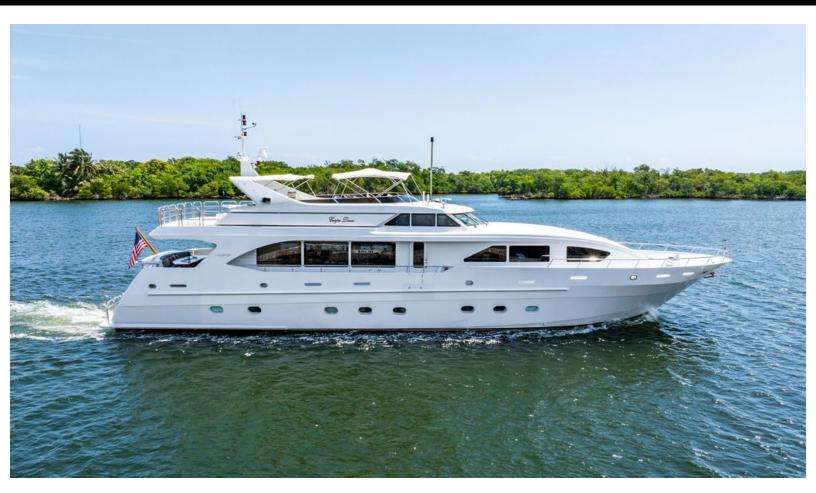

95.3 feet / 29.1 meters | Intermarine | 2001/2023

6 GUESTS

3 STATEROOMS

3 CREW

18 KNOTS

#### **ABOUT CARPE DIEM**

The CARPE DIEM yacht brochure reveals a vessel of distinction, where careful thought was placed into every detail on board. With an LOA of 95.3ft / 29.1m, the interior design is by Pavlik Design Team, with exterior styling by Michael Peters Yacht Design. The CARPE DIEM yacht accommodates 6 guests in 3 staterooms, which are each appointed with the best in comfort and entertainment. Explore this top of the line yacht, built by luxury yacht builder Intermarine, where meticulous work and creativity come together to create a floating sanctuary. Located in: South Florida, CARPE DIEM beckons all who seek the best in luxury travel.