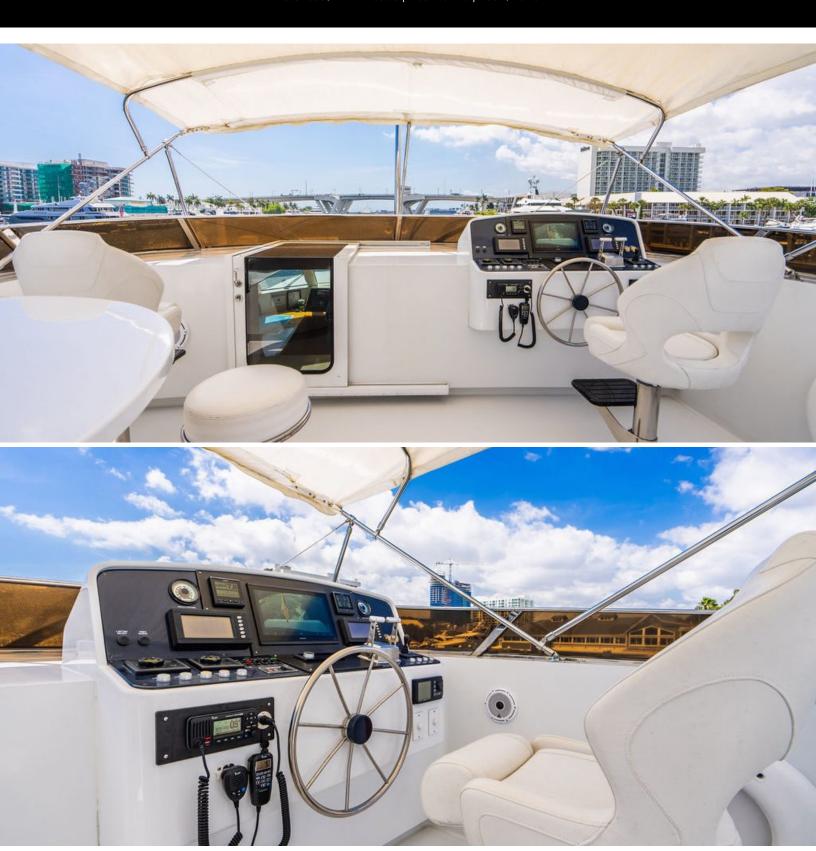

#### **ABOUT CARPE DIEM**

The CARPE DIEM yacht brochure reveals a vessel of distinction, where careful thought was placed into every detail on board. With an LOA of 95.3ft / 29.1m, the interior design is by Pavlik Design Team, with exterior styling by Michael Peters Yacht Design. The CARPE DIEM yacht accommodates 6 guests in 3 staterooms, which are each appointed with the best in comfort and entertainment. Explore this top of the line yacht, built by luxury yacht builder Intermarine, where meticulous work and creativity come together to create a floating sanctuary. Located in: South Florida, CARPE DIEM beckons all who seek the best in luxury travel.