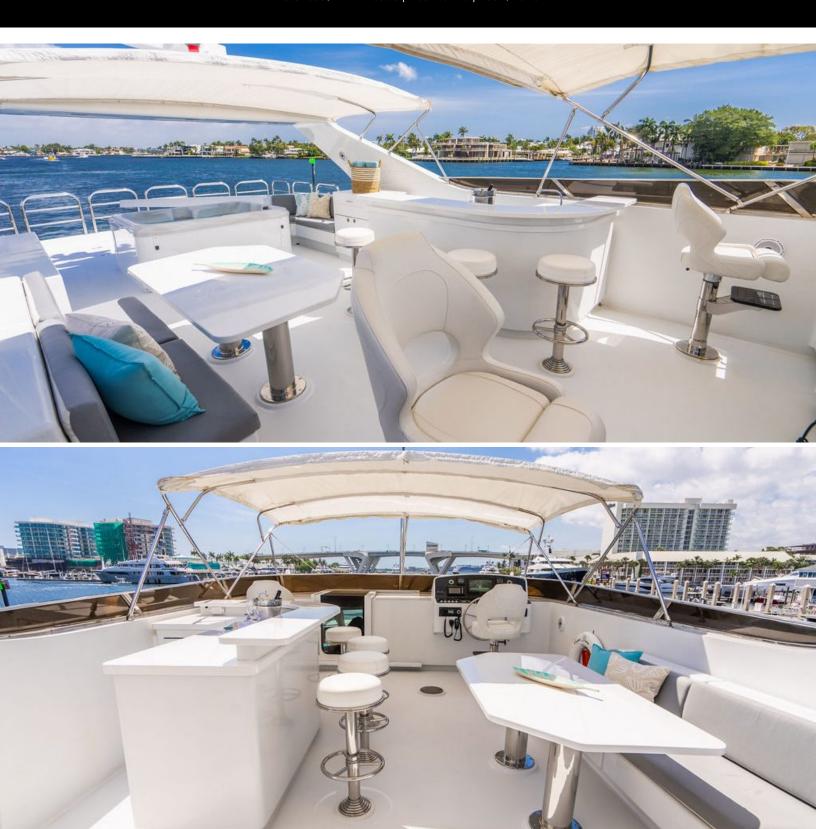

web@merlewood.com

Hull

95.3 feet / 29.1 meters | Intermarine | 2001/2023

The CARPE DIEM yacht brochure has been provided for informational use only and may not be used for contract purposes. Please contact your yacht broker at Merle Wood & Associates for additional information and availability.

web@merlewood.com

95.3 feet / 29.1 meters | Intermarine | 2001/2023

The CARPE DIEM yacht brochure has been provided for informational use only and may not be used for contract purposes. Please contact your yacht broker at Merle Wood & Associates for additional information and availability.