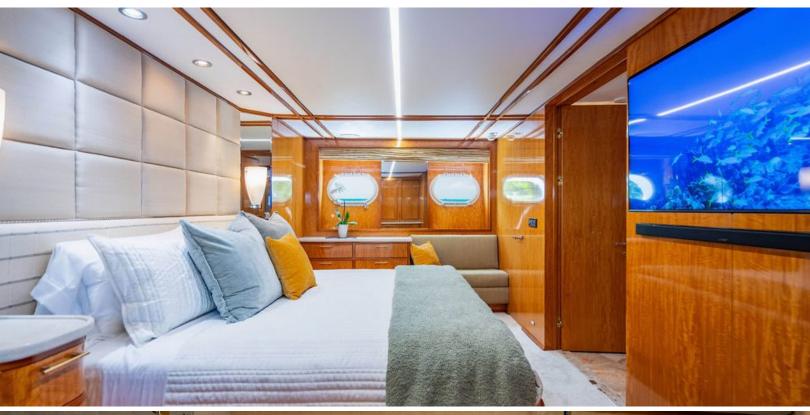

#### **ABOUT CARPE DIEM**

The CARPE DIEM yacht brochure reveals a vessel of distinction, where careful thought was placed into every detail on board. With an LOA of 95.3ft / 29.1m, the interior design is by Pavlik Design Team, with exterior styling by Michael Peters Yacht Design. The CARPE DIEM yacht accommodates 6 guests in 3 staterooms, which are each appointed with the best in comfort and entertainment. Explore this top of the line yacht, built by luxury yacht builder Intermarine, where meticulous work and creativity come together to create a floating sanctuary. Located in: South Florida, CARPE DIEM beckons all who seek the best in luxury travel.

#### **SPECIFICATIONS**

Builder Intermarine Built / Refits 2001 Length 95.3 ft / 29.1 m 21.5 ft / 6.6 m Beam Draft 5.7 ft / 1.7 m **Gross Tonnage** 166 **Naval Architect** Intermarine

**Exterior Stylist** Michael Peters Yacht Design Interior Stylist Pavlik Design Team