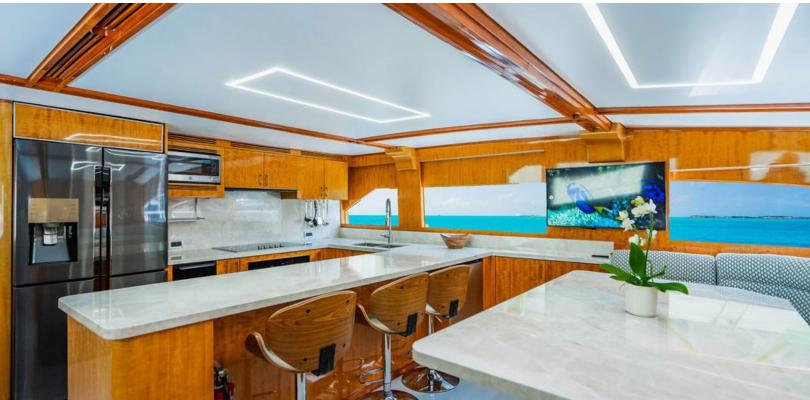

#### **ABOUT CARPE DIEM**

The CARPE DIEM yacht brochure reveals a vessel of distinction, where careful thought was placed into every detail on board. With an LOA of 95.3ft / 29.1m, the interior design is by Pavlik Design Team, with exterior styling by Michael Peters Yacht Design. The CARPE DIEM yacht accommodates 6 guests in 3 staterooms, which are each appointed with the best in comfort and entertainment. Explore this top of the line yacht, built by luxury yacht builder Intermarine, where meticulous work and creativity come together to create a floating sanctuary. Located in: South Florida, CARPE DIEM beckons all who seek the best in luxury travel.