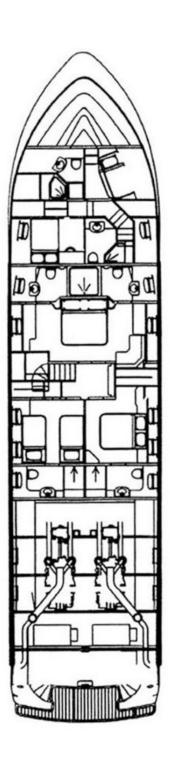

#### **ABOUT CARPE DIEM**

The CARPE DIEM yacht brochure reveals a vessel of distinction, where careful thought was placed into every detail on board. With an LOA of 95.3ft / 29.1m, the interior design is by Pavlik Design Team, with exterior styling by Michael Peters Yacht Design. The CARPE DIEM yacht accommodates 6 guests in 3 staterooms, which are each appointed with the best in comfort and entertainment. Explore this top of the line yacht, built by luxury yacht builder Intermarine, where meticulous work and creativity come together to create a floating sanctuary. Located in: South Florida, CARPE DIEM beckons all who seek the best in luxury travel.

#### **SPECIFICATIONS**

Builder Intermarine Built / Refits 2001 Length 95.3 ft / 29.1 m 21.5 ft / 6.6 m Beam Draft 5.7 ft / 1.7 m **Gross Tonnage** 166 **Naval Architect** Intermarine

**Exterior Stylist** Michael Peters Yacht Design Interior Stylist Pavlik Design Team