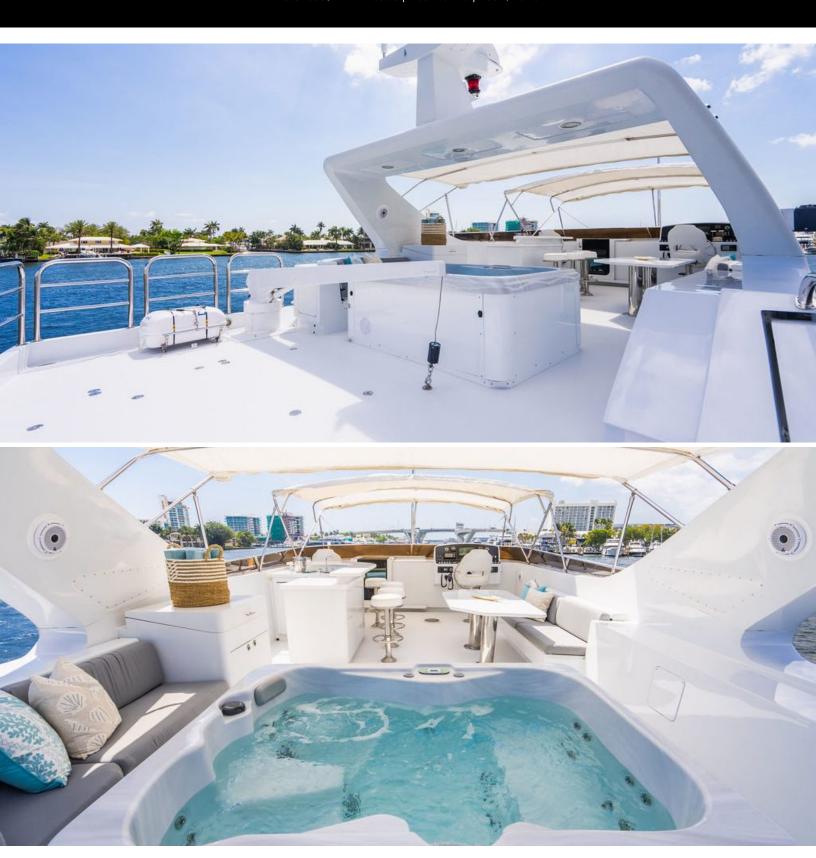

web@merlewood.com

95.3 feet / 29.1 meters | Intermarine | 2001/2023

The CARPE DIEM yacht brochure has been provided for informational use only and may not be used for contract purposes. Please contact your yacht broker at Merle Wood & Associates for additional information and availability.