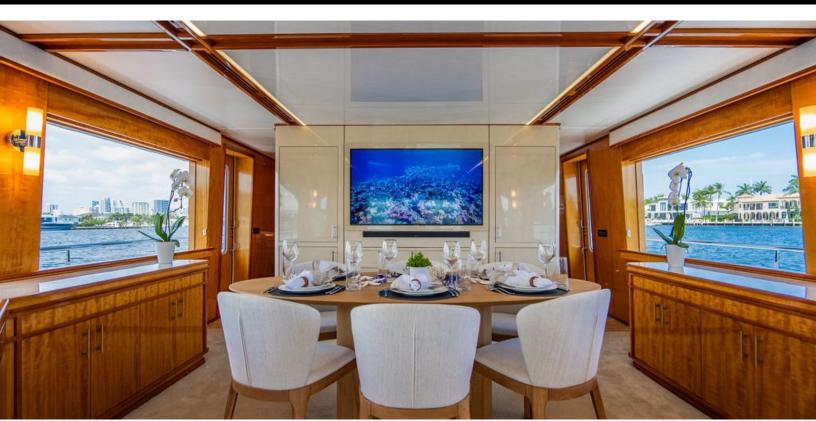

#### **ABOUT CARPE DIEM**

The CARPE DIEM yacht brochure reveals a vessel of distinction, where careful thought was placed into every detail on board. With an LOA of 95.3ft / 29.1m, the interior design is by Pavlik Design Team, with exterior styling by Michael Peters Yacht Design. The CARPE DIEM yacht accommodates 6 guests in 3 staterooms, which are each appointed with the best in comfort and entertainment. Explore this top of the line yacht, built by luxury yacht builder Intermarine, where meticulous work and creativity come together to create a floating sanctuary. Located in: South Florida, CARPE DIEM beckons all who seek the best in luxury travel.