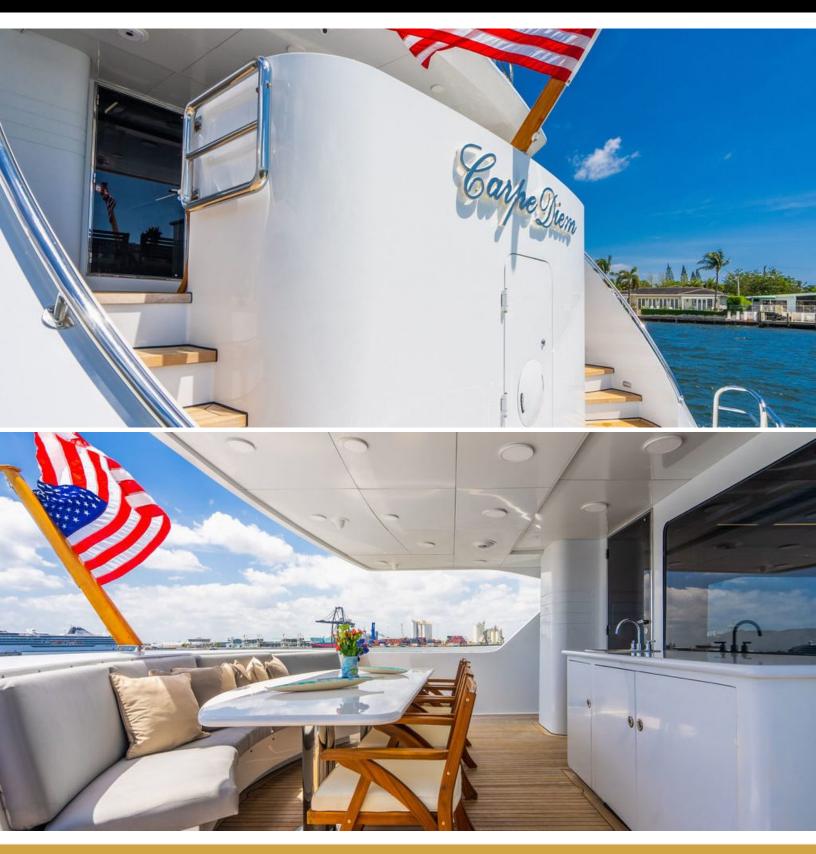

#### **ABOUT CARPE DIEM**

The CARPE DIEM yacht brochure reveals a vessel of distinction, where careful thought was placed into every detail on board. With an LOA of 95.3ft / 29.1m, the interior design is by Pavlik Design Team, with exterior styling by Michael Peters Yacht Design. The CARPE DIEM yacht accommodates 6 guests in 3 staterooms, which are each appointed with the best in comfort and entertainment. Explore this top of the line yacht, built by luxury yacht builder Intermarine, where meticulous work and creativity come together to create a floating sanctuary. Located in: South Florida, CARPE DIEM beckons all who seek the best in luxury travel.