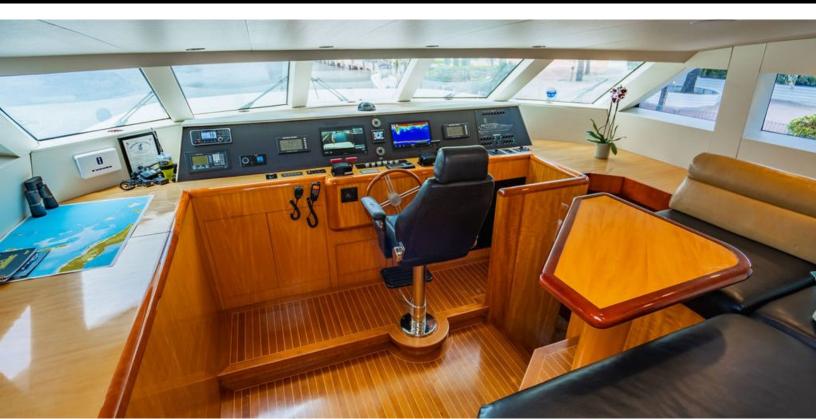

#### **ABOUT CARPE DIEM**

The CARPE DIEM yacht brochure reveals a vessel of distinction, where careful thought was placed into every detail on board. With an LOA of 95.3ft / 29.1m, the interior design is by Pavlik Design Team, with exterior styling by Michael Peters Yacht Design. The CARPE DIEM yacht accommodates 6 guests in 3 staterooms, which are each appointed with the best in comfort and entertainment. Explore this top of the line yacht, built by luxury yacht builder Intermarine, where meticulous work and creativity come together to create a floating sanctuary. Located in: South Florida, CARPE DIEM beckons all who seek the best in luxury travel.