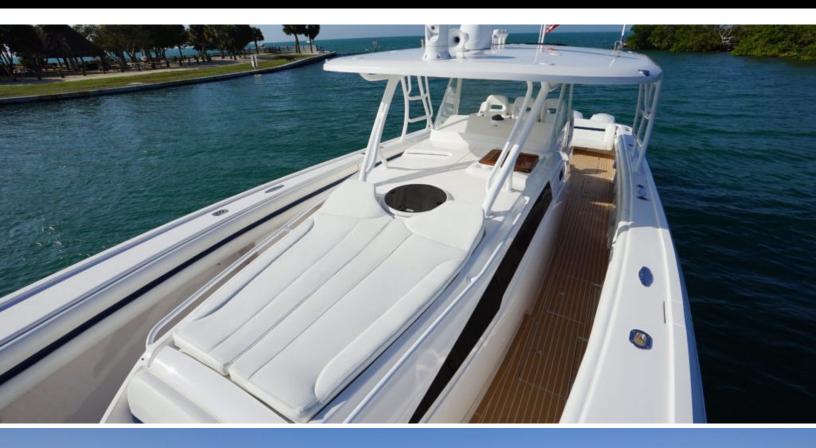

#### ABOUT AUDACIOUS

The AUDACIOUS yacht brochure reveals a vessel of distinction, where careful thought was placed into every detail on board. With an LOA of 47ft / 14.3m, the interior design is by Intrepid, with exterior styling by Intrepid. The AUDACIOUS yacht accommodates 2 guests in 1 staterooms, which are each appointed with the best in comfort and entertainment. Explore this top of the line yacht, built by luxury yacht builder Intrepid, where meticulous work and creativity come together to create a floating sanctuary. Located in: South Florida, AUDACIOUS beckons all who seek the best in luxury travel.