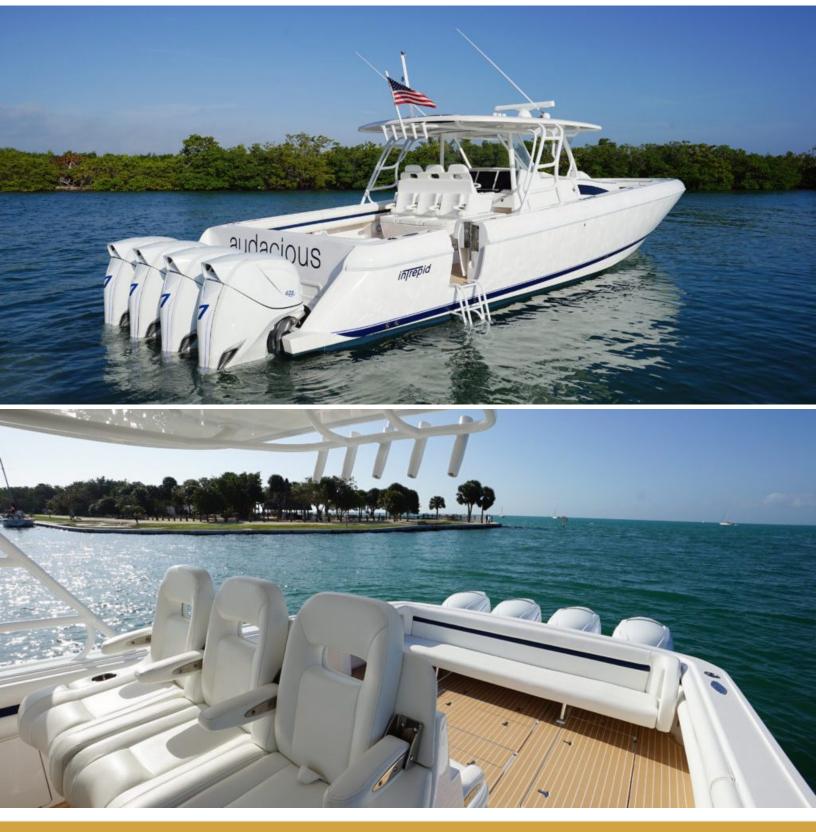

#### ABOUT AUDACIOUS

The AUDACIOUS yacht brochure reveals a vessel of distinction, where careful thought was placed into every detail on board. With an LOA of 47ft / 14.3m, the interior design is by Intrepid, with exterior styling by Intrepid. The AUDACIOUS yacht accommodates 2 guests in 1 staterooms, which are each appointed with the best in comfort and entertainment. Explore this top of the line yacht, built by luxury yacht builder Intrepid, where meticulous work and creativity come together to create a floating sanctuary. Located in: South Florida, AUDACIOUS beckons all who seek the best in luxury travel.

#### **SPECIFICATIONS**

Builder Built / Refits Length Beam Draft Gross Tonnage Naval Architect Exterior Stylist Interior Stylist Hull Classification Flag

Intrepid 2016 47 ft / 14.3 m 13 ft / 4 m

-Intrepid Intrepid Fiberglass -USA