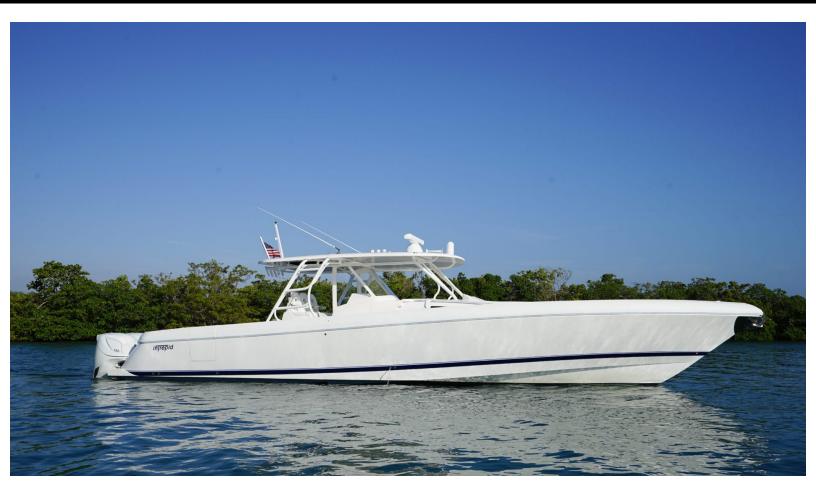

47 feet / 14.3 meters | Intrepid | 2016/2023

#### ABOUT AUDACIOUS

The AUDACIOUS yacht brochure reveals a vessel of distinction, where careful thought was placed into every detail on board. With an LOA of 47ft / 14.3m, the interior design is by Intrepid, with exterior styling by Intrepid. The AUDACIOUS yacht accommodates 2 guests in 1 staterooms, which are each appointed with the best in comfort and entertainment. Explore this top of the line yacht, built by luxury yacht builder Intrepid, where meticulous work and creativity come together to create a floating sanctuary. Located in: South Florida, AUDACIOUS beckons all who seek the best in luxury travel.