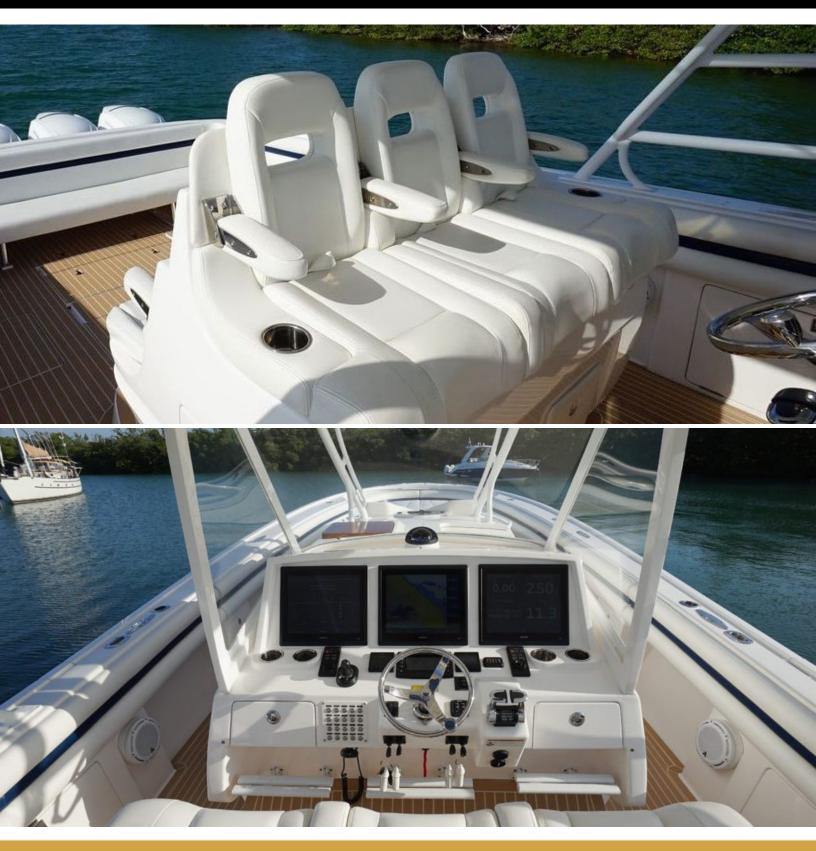

#### ABOUT AUDACIOUS

The AUDACIOUS yacht brochure reveals a vessel of distinction, where careful thought was placed into every detail on board. With an LOA of 47ft / 14.3m, the interior design is by Intrepid, with exterior styling by Intrepid. The AUDACIOUS yacht accommodates 2 guests in 1 staterooms, which are each appointed with the best in comfort and entertainment. Explore this top of the line yacht, built by luxury yacht builder Intrepid, where meticulous work and creativity come together to create a floating sanctuary. Located in: South Florida, AUDACIOUS beckons all who seek the best in luxury travel.