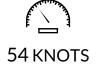

47 feet / 14.3 meters | Intrepid | 2016/2023

#### ABOUT AUDACIOUS

The AUDACIOUS yacht brochure reveals a vessel of distinction, where careful thought was placed into every detail on board. With an LOA of 47ft / 14.3m, the interior design is by Intrepid, with exterior styling by Intrepid. The AUDACIOUS yacht accommodates 2 guests in 1 staterooms, which are each appointed with the best in comfort and entertainment. Explore this top of the line yacht, built by luxury yacht builder Intrepid, where meticulous work and creativity come together to create a floating sanctuary. Located in: South Florida, AUDACIOUS beckons all who seek the best in luxury travel.