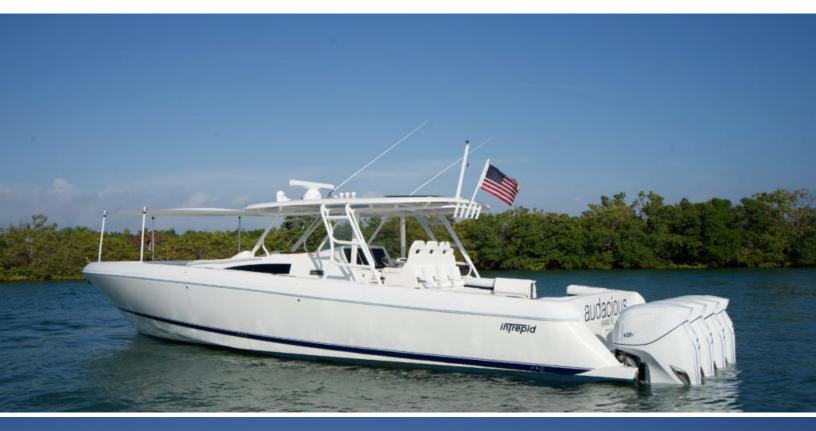

47 feet / 14.3 meters | Intrepid | 2016/2023

#### ABOUT AUDACIOUS

The AUDACIOUS yacht brochure reveals a vessel of distinction, where careful thought was placed into every detail on board. With an LOA of 47ft / 14.3m, the interior design is by Intrepid, with exterior styling by Intrepid. The AUDACIOUS yacht accommodates 2 guests in 1 staterooms, which are each appointed with the best in comfort and entertainment. Explore this top of the line yacht, built by luxury yacht builder Intrepid, where meticulous work and creativity come together to create a floating sanctuary. Located in: South Florida, AUDACIOUS beckons all who seek the best in luxury travel.