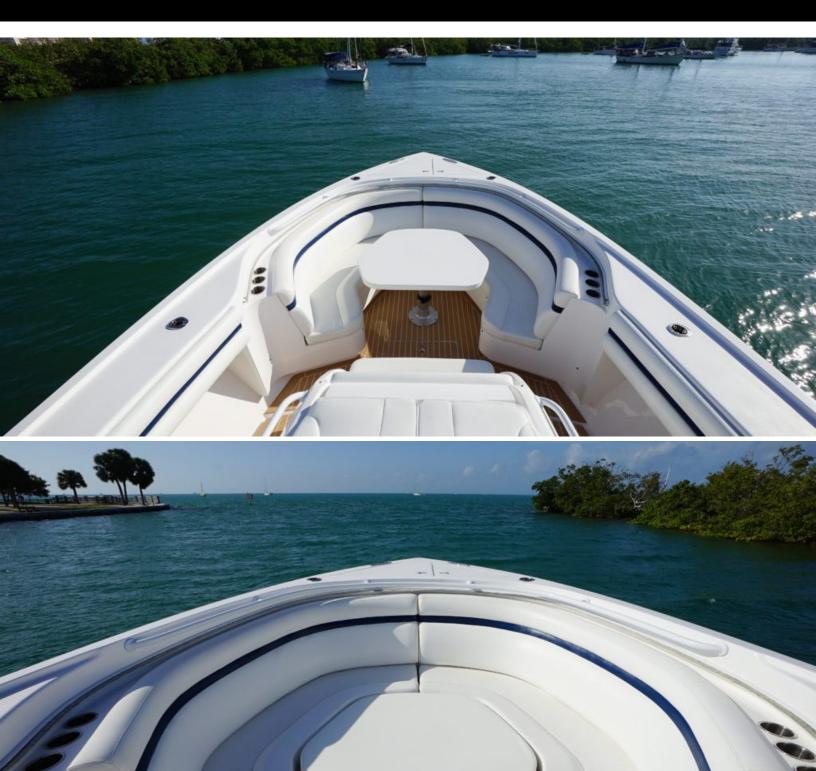

#### ABOUT AUDACIOUS

The AUDACIOUS yacht brochure reveals a vessel of distinction, where careful thought was placed into every detail on board. With an LOA of 47ft / 14.3m, the interior design is by Intrepid, with exterior styling by Intrepid. The AUDACIOUS yacht accommodates 2 guests in 1 staterooms, which are each appointed with the best in comfort and entertainment. Explore this top of the line yacht, built by luxury yacht builder Intrepid, where meticulous work and creativity come together to create a floating sanctuary. Located in: South Florida, AUDACIOUS beckons all who seek the best in luxury travel.