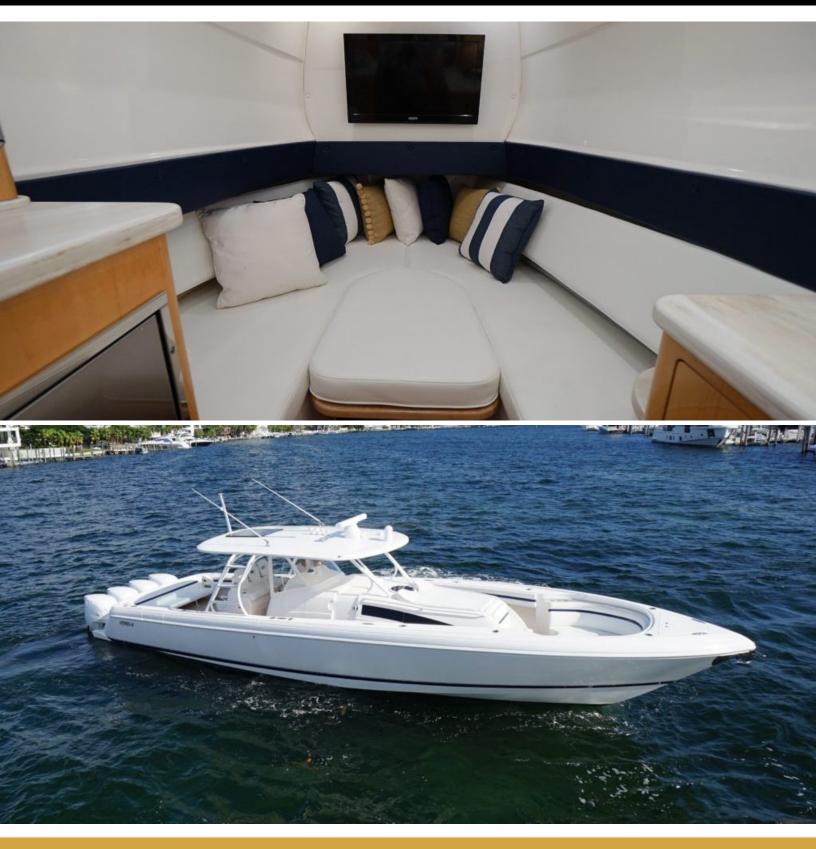

#### ABOUT AUDACIOUS

The AUDACIOUS yacht brochure reveals a vessel of distinction, where careful thought was placed into every detail on board. With an LOA of 47ft / 14.3m, the interior design is by Intrepid, with exterior styling by Intrepid. The AUDACIOUS yacht accommodates 2 guests in 1 staterooms, which are each appointed with the best in comfort and entertainment. Explore this top of the line yacht, built by luxury yacht builder Intrepid, where meticulous work and creativity come together to create a floating sanctuary. Located in: South Florida, AUDACIOUS beckons all who seek the best in luxury travel.