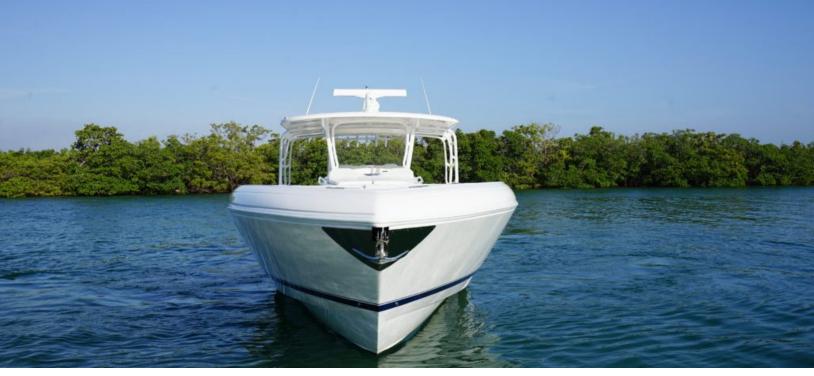

47 feet / 14.3 meters | Intrepid | 2016/2023

#### ABOUT AUDACIOUS

The AUDACIOUS yacht brochure reveals a vessel of distinction, where careful thought was placed into every detail on board. With an LOA of 47ft / 14.3m, the interior design is by Intrepid, with exterior styling by Intrepid. The AUDACIOUS yacht accommodates 2 guests in 1 staterooms, which are each appointed with the best in comfort and entertainment. Explore this top of the line yacht, built by luxury yacht builder Intrepid, where meticulous work and creativity come together to create a floating sanctuary. Located in: South Florida, AUDACIOUS beckons all who seek the best in luxury travel.