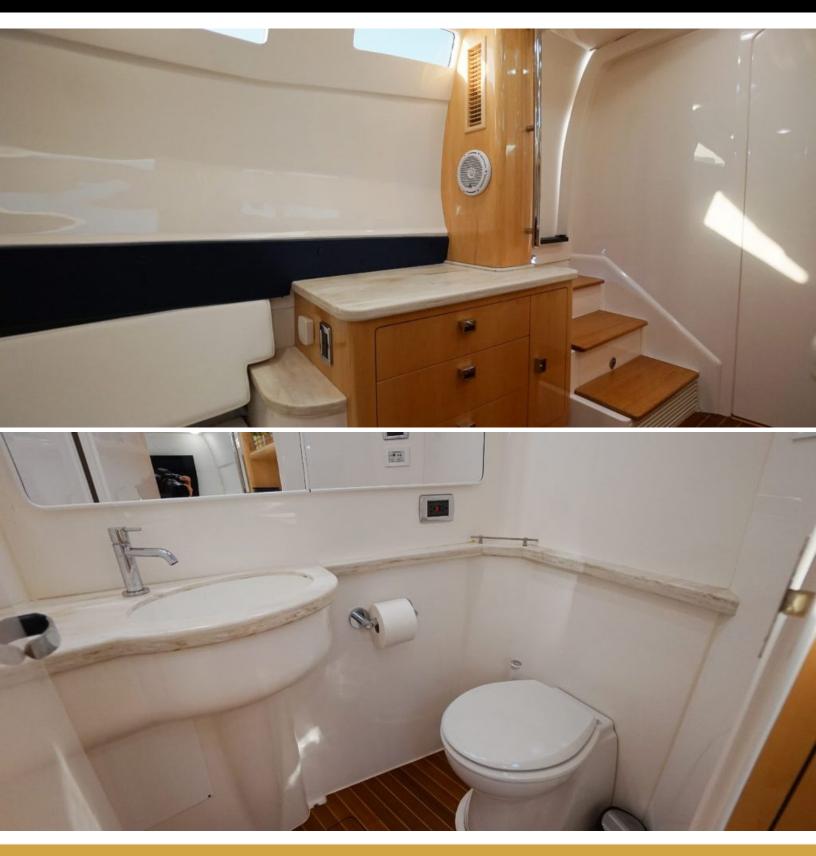

#### ABOUT AUDACIOUS

The AUDACIOUS yacht brochure reveals a vessel of distinction, where careful thought was placed into every detail on board. With an LOA of 47ft / 14.3m, the interior design is by Intrepid, with exterior styling by Intrepid. The AUDACIOUS yacht accommodates 2 guests in 1 staterooms, which are each appointed with the best in comfort and entertainment. Explore this top of the line yacht, built by luxury yacht builder Intrepid, where meticulous work and creativity come together to create a floating sanctuary. Located in: South Florida, AUDACIOUS beckons all who seek the best in luxury travel.