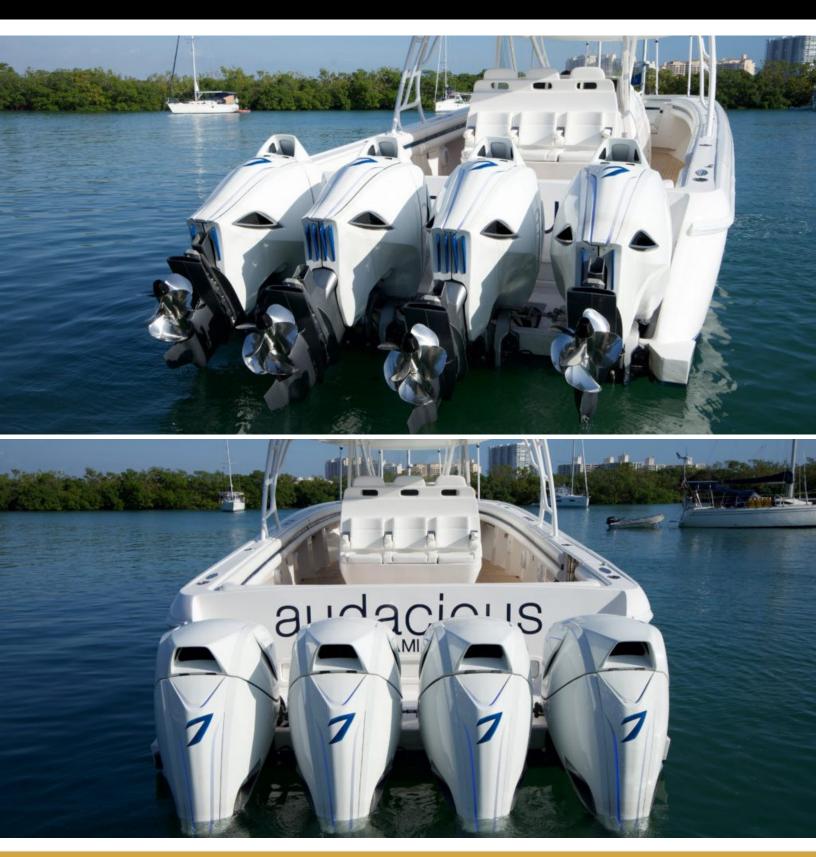

#### ABOUT AUDACIOUS

The AUDACIOUS yacht brochure reveals a vessel of distinction, where careful thought was placed into every detail on board. With an LOA of 47ft / 14.3m, the interior design is by Intrepid, with exterior styling by Intrepid. The AUDACIOUS yacht accommodates 2 guests in 1 staterooms, which are each appointed with the best in comfort and entertainment. Explore this top of the line yacht, built by luxury yacht builder Intrepid, where meticulous work and creativity come together to create a floating sanctuary. Located in: South Florida, AUDACIOUS beckons all who seek the best in luxury travel.

#### **SPECIFICATIONS**

Builder Built / Refits Length Beam Draft Gross Tonnage Naval Architect Exterior Stylist Interior Stylist Hull Classification Flag

Intrepid 2016 47 ft / 14.3 m 13 ft / 4 m

-Intrepid Intrepid Fiberglass -USA