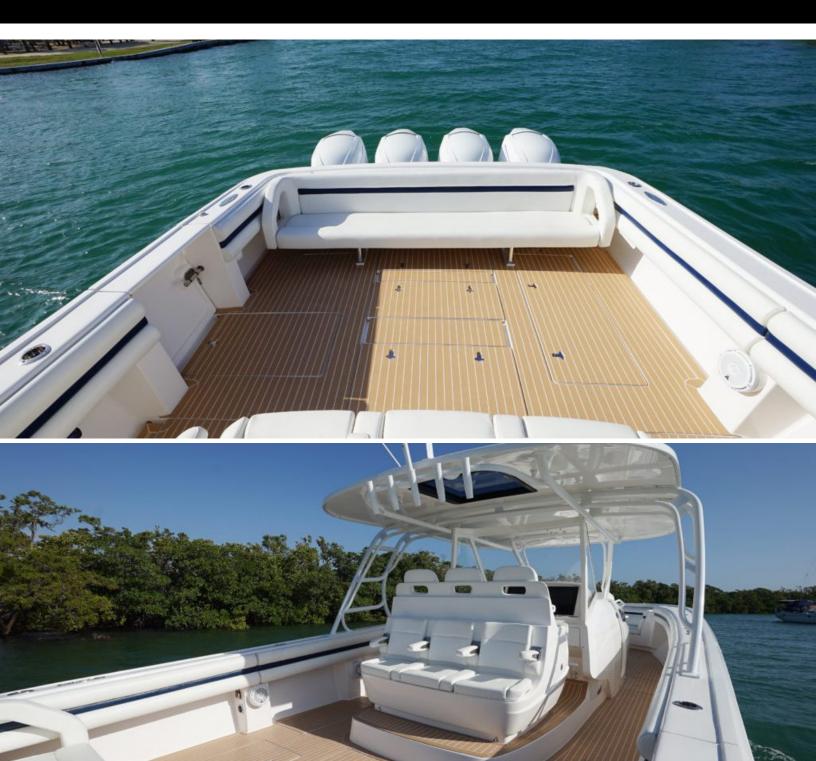

#### ABOUT AUDACIOUS

The AUDACIOUS yacht brochure reveals a vessel of distinction, where careful thought was placed into every detail on board. With an LOA of 47ft / 14.3m, the interior design is by Intrepid, with exterior styling by Intrepid. The AUDACIOUS yacht accommodates 2 guests in 1 staterooms, which are each appointed with the best in comfort and entertainment. Explore this top of the line yacht, built by luxury yacht builder Intrepid, where meticulous work and creativity come together to create a floating sanctuary. Located in: South Florida, AUDACIOUS beckons all who seek the best in luxury travel.