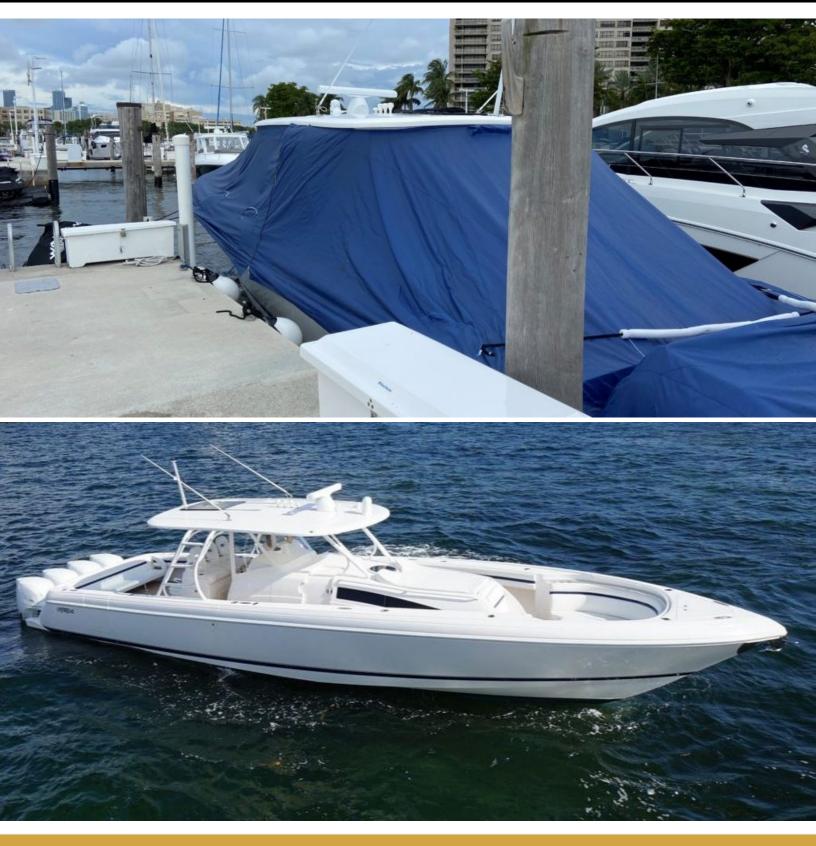

47 feet / 14.3 meters | Intrepid | 2016/2023

#### ABOUT AUDACIOUS

The AUDACIOUS yacht brochure reveals a vessel of distinction, where careful thought was placed into every detail on board. With an LOA of 47ft / 14.3m, the interior design is by Intrepid, with exterior styling by Intrepid. The AUDACIOUS yacht accommodates 2 guests in 1 staterooms, which are each appointed with the best in comfort and entertainment. Explore this top of the line yacht, built by luxury yacht builder Intrepid, where meticulous work and creativity come together to create a floating sanctuary. Located in: South Florida, AUDACIOUS beckons all who seek the best in luxury travel.

#### ASKING PRICE Price: USD 695,000