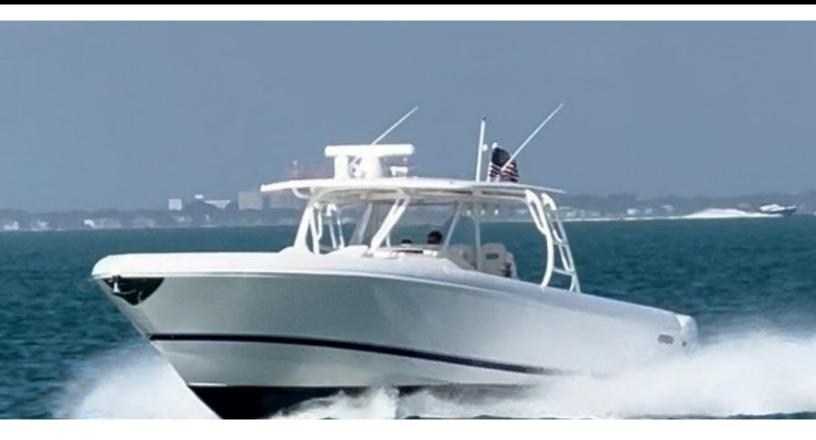

47 feet / 14.3 meters | Intrepid | 2016/2023

#### ABOUT AUDACIOUS

The AUDACIOUS yacht brochure reveals a vessel of distinction, where careful thought was placed into every detail on board. With an LOA of 47ft / 14.3m, the interior design is by Intrepid, with exterior styling by Intrepid. The AUDACIOUS yacht accommodates 2 guests in 1 staterooms, which are each appointed with the best in comfort and entertainment. Explore this top of the line yacht, built by luxury yacht builder Intrepid, where meticulous work and creativity come together to create a floating sanctuary. Located in: South Florida, AUDACIOUS beckons all who seek the best in luxury travel.