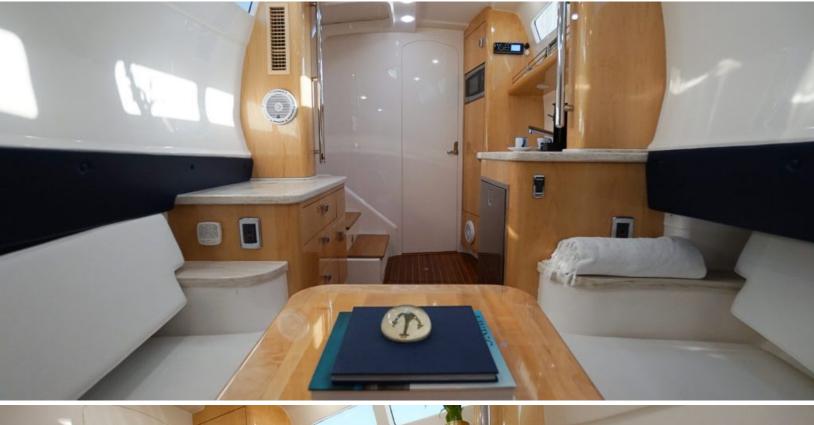

#### ABOUT AUDACIOUS

The AUDACIOUS yacht brochure reveals a vessel of distinction, where careful thought was placed into every detail on board. With an LOA of 47ft / 14.3m, the interior design is by Intrepid, with exterior styling by Intrepid. The AUDACIOUS yacht accommodates 2 guests in 1 staterooms, which are each appointed with the best in comfort and entertainment. Explore this top of the line yacht, built by luxury yacht builder Intrepid, where meticulous work and creativity come together to create a floating sanctuary. Located in: South Florida, AUDACIOUS beckons all who seek the best in luxury travel.