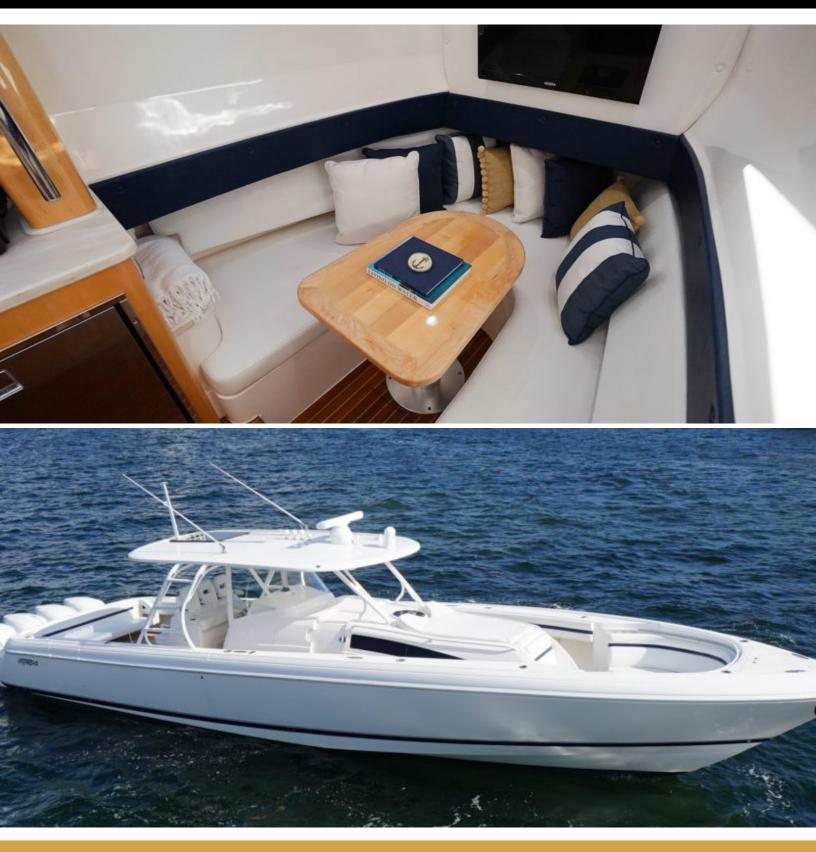

#### ABOUT AUDACIOUS

The AUDACIOUS yacht brochure reveals a vessel of distinction, where careful thought was placed into every detail on board. With an LOA of 47ft / 14.3m, the interior design is by Intrepid, with exterior styling by Intrepid. The AUDACIOUS yacht accommodates 2 guests in 1 staterooms, which are each appointed with the best in comfort and entertainment. Explore this top of the line yacht, built by luxury yacht builder Intrepid, where meticulous work and creativity come together to create a floating sanctuary. Located in: South Florida, AUDACIOUS beckons all who seek the best in luxury travel.