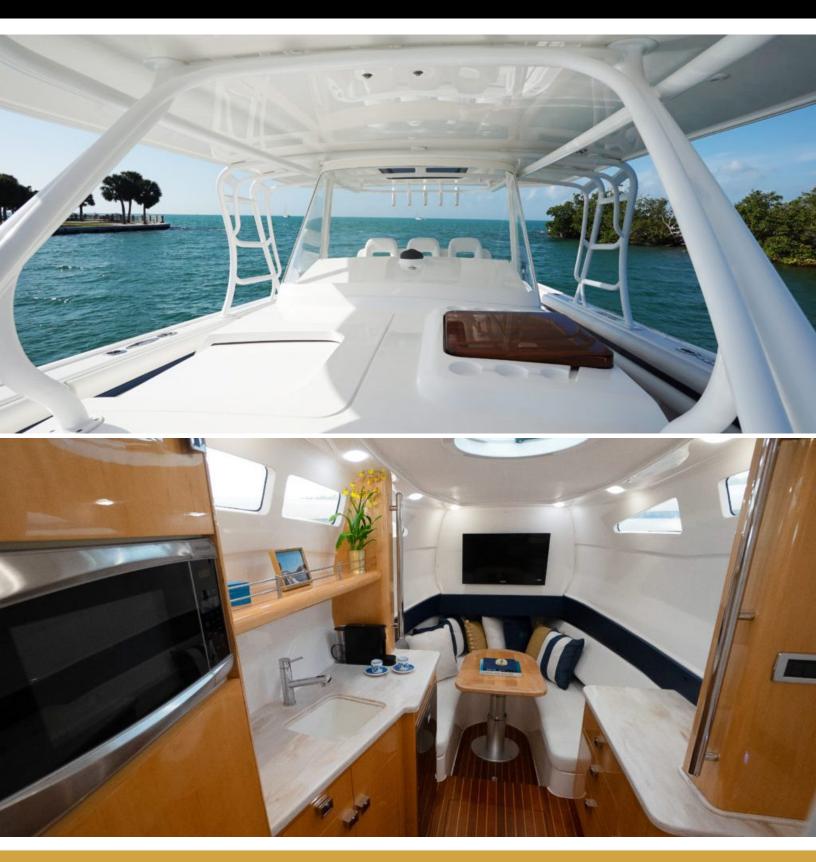

#### ABOUT AUDACIOUS

The AUDACIOUS yacht brochure reveals a vessel of distinction, where careful thought was placed into every detail on board. With an LOA of 47ft / 14.3m, the interior design is by Intrepid, with exterior styling by Intrepid. The AUDACIOUS yacht accommodates 2 guests in 1 staterooms, which are each appointed with the best in comfort and entertainment. Explore this top of the line yacht, built by luxury yacht builder Intrepid, where meticulous work and creativity come together to create a floating sanctuary. Located in: South Florida, AUDACIOUS beckons all who seek the best in luxury travel.