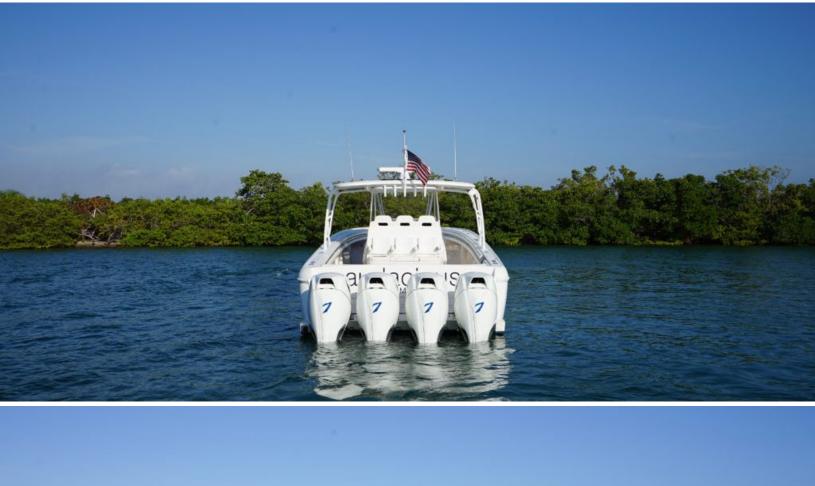

#### ABOUT AUDACIOUS

The AUDACIOUS yacht brochure reveals a vessel of distinction, where careful thought was placed into every detail on board. With an LOA of 47ft / 14.3m, the interior design is by Intrepid, with exterior styling by Intrepid. The AUDACIOUS yacht accommodates 2 guests in 1 staterooms, which are each appointed with the best in comfort and entertainment. Explore this top of the line yacht, built by luxury yacht builder Intrepid, where meticulous work and creativity come together to create a floating sanctuary. Located in: South Florida, AUDACIOUS beckons all who seek the best in luxury travel.