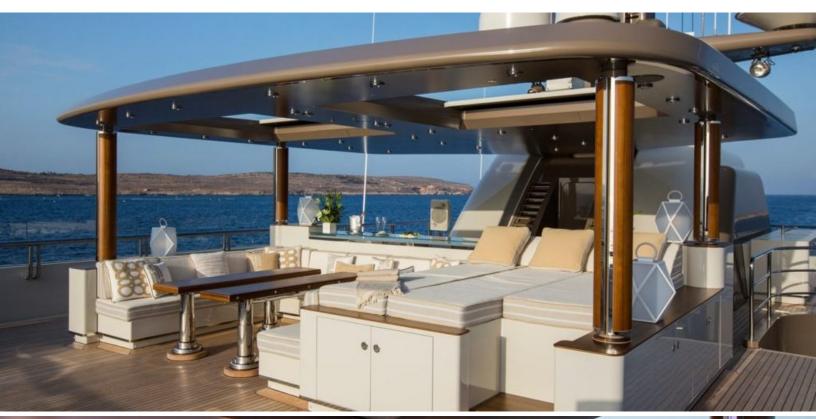

# ABOUT POLAR STAR

The POLAR STAR yacht brochure reveals a vessel of distinction, where careful thought was placed into every detail on board. With an LOA of 213.8ft / 65.2m, the interior design is by FM Architettura d'Interni, with exterior styling by Espen Oeino. The POLAR STAR yacht accommodates 14 guests in 6 staterooms, which are each appointed with the best in comfort and entertainment. Explore this top of the line yacht, built by luxury yacht builder Lurssen, where meticulous work and creativity come together to create a floating sanctuary. Located in: Western Mediterranean, POLAR STAR beckons all who seek the best in luxury travel.