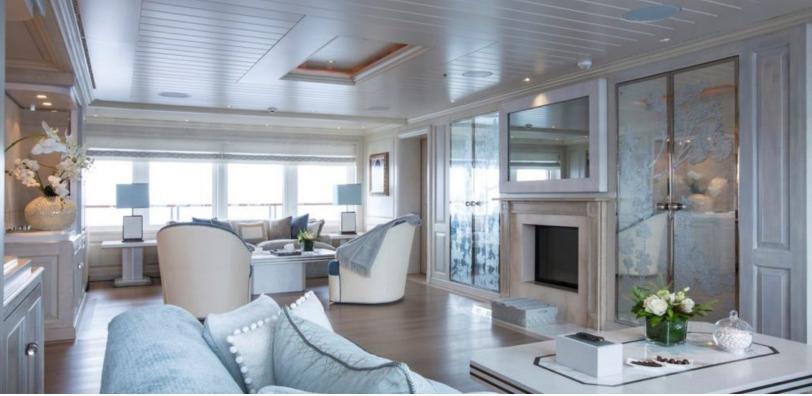

# ABOUT POLAR STAR

The POLAR STAR yacht brochure reveals a vessel of distinction, where careful thought was placed into every detail on board. With an LOA of 213.8ft / 65.2m, the interior design is by FM Architettura d'Interni, with exterior styling by Espen Oeino. The POLAR STAR yacht accommodates 14 guests in 6 staterooms, which are each appointed with the best in comfort and entertainment. Explore this top of the line yacht, built by luxury yacht builder Lurssen, where meticulous work and creativity come together to create a floating sanctuary. Located in: Western Mediterranean, POLAR STAR beckons all who seek the best in luxury travel.