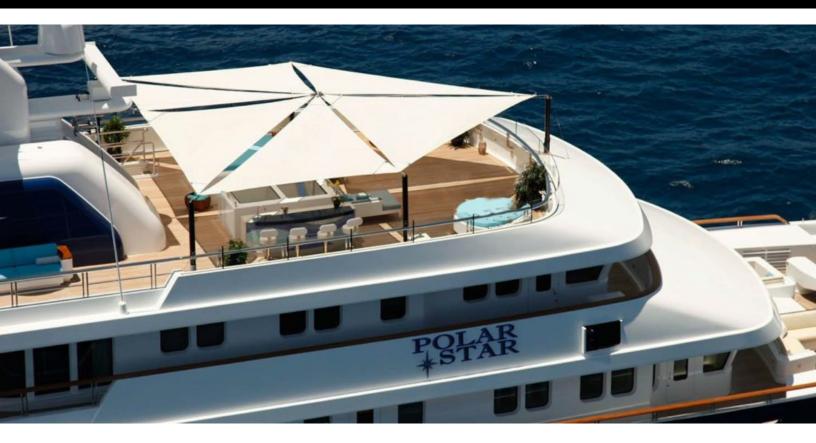

# ABOUT POLAR STAR

The POLAR STAR yacht brochure reveals a vessel of distinction, where careful thought was placed into every detail on board. With an LOA of 213.8ft / 65.2m, the interior design is by FM Architettura d'Interni, with exterior styling by Espen Oeino. The POLAR STAR yacht accommodates 14 guests in 6 staterooms, which are each appointed with the best in comfort and entertainment. Explore this top of the line yacht, built by luxury yacht builder Lurssen, where meticulous work and creativity come together to create a floating sanctuary. Located in: Western Mediterranean, POLAR STAR beckons all who seek the best in luxury travel.