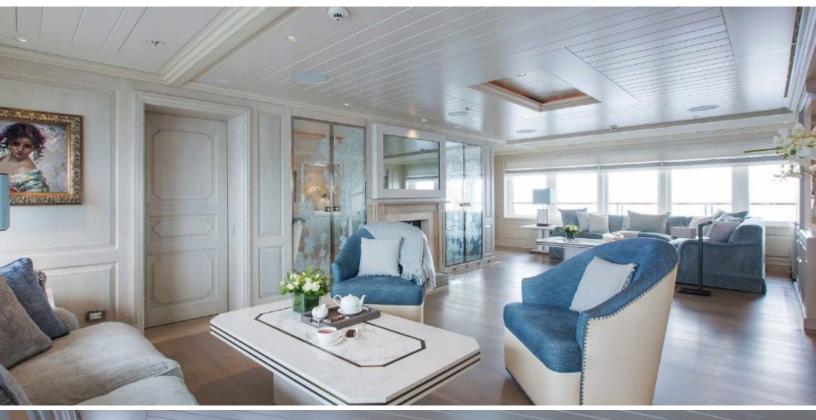

# ABOUT POLAR STAR

The POLAR STAR yacht brochure reveals a vessel of distinction, where careful thought was placed into every detail on board. With an LOA of 213.8ft / 65.2m, the interior design is by FM Architettura d'Interni, with exterior styling by Espen Oeino. The POLAR STAR yacht accommodates 14 guests in 6 staterooms, which are each appointed with the best in comfort and entertainment. Explore this top of the line yacht, built by luxury yacht builder Lurssen, where meticulous work and creativity come together to create a floating sanctuary. Located in: Western Mediterranean, POLAR STAR beckons all who seek the best in luxury travel.