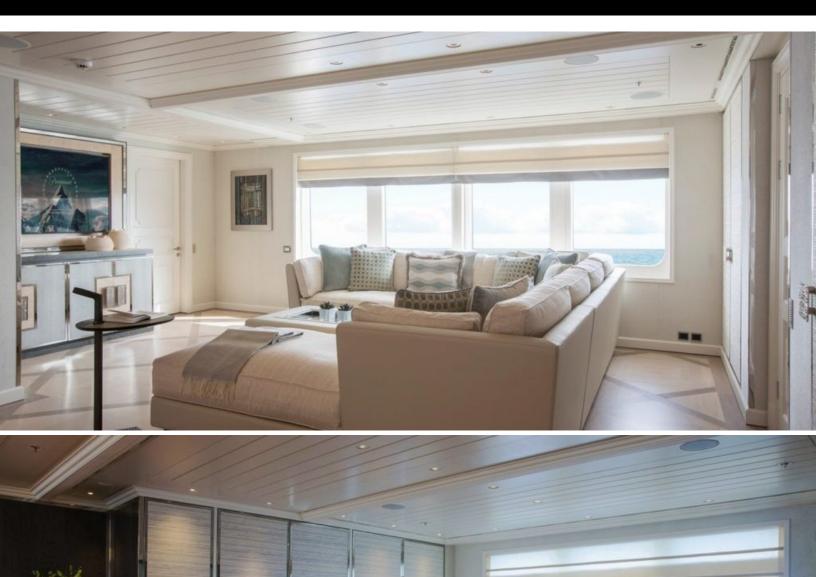

# ABOUT POLAR STAR

The POLAR STAR yacht brochure reveals a vessel of distinction, where careful thought was placed into every detail on board. With an LOA of 213.8ft / 65.2m, the interior design is by FM Architettura d'Interni, with exterior styling by Espen Oeino. The POLAR STAR yacht accommodates 14 guests in 6 staterooms, which are each appointed with the best in comfort and entertainment. Explore this top of the line yacht, built by luxury yacht builder Lurssen, where meticulous work and creativity come together to create a floating sanctuary. Located in: Western Mediterranean, POLAR STAR beckons all who seek the best in luxury travel.