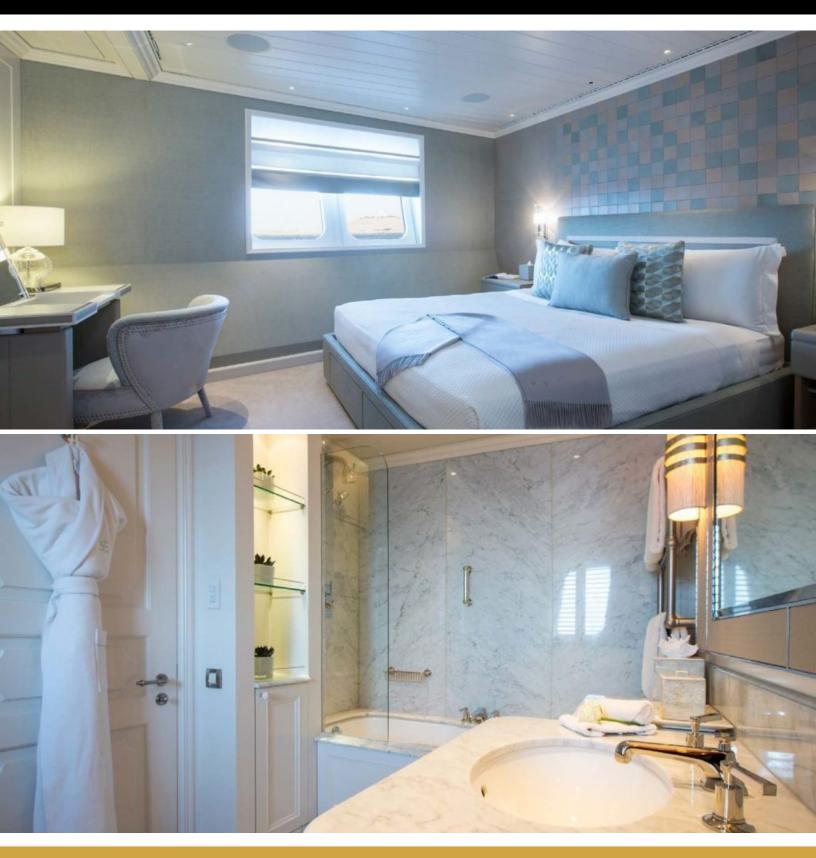

# ABOUT POLAR STAR

The POLAR STAR yacht brochure reveals a vessel of distinction, where careful thought was placed into every detail on board. With an LOA of 213.8ft / 65.2m, the interior design is by FM Architettura d'Interni, with exterior styling by Espen Oeino. The POLAR STAR yacht accommodates 14 guests in 6 staterooms, which are each appointed with the best in comfort and entertainment. Explore this top of the line yacht, built by luxury yacht builder Lurssen, where meticulous work and creativity come together to create a floating sanctuary. Located in: Western Mediterranean, POLAR STAR beckons all who seek the best in luxury travel.