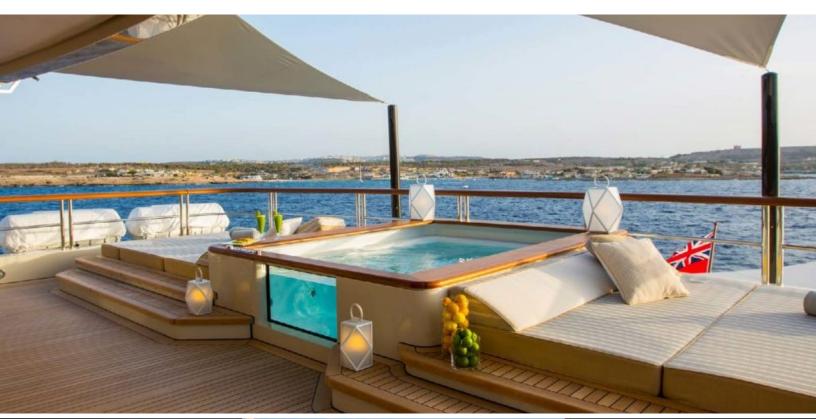

# ABOUT POLAR STAR

The POLAR STAR yacht brochure reveals a vessel of distinction, where careful thought was placed into every detail on board. With an LOA of 213.8ft / 65.2m, the interior design is by FM Architettura d'Interni, with exterior styling by Espen Oeino. The POLAR STAR yacht accommodates 14 guests in 6 staterooms, which are each appointed with the best in comfort and entertainment. Explore this top of the line yacht, built by luxury yacht builder Lurssen, where meticulous work and creativity come together to create a floating sanctuary. Located in: Western Mediterranean, POLAR STAR beckons all who seek the best in luxury travel.