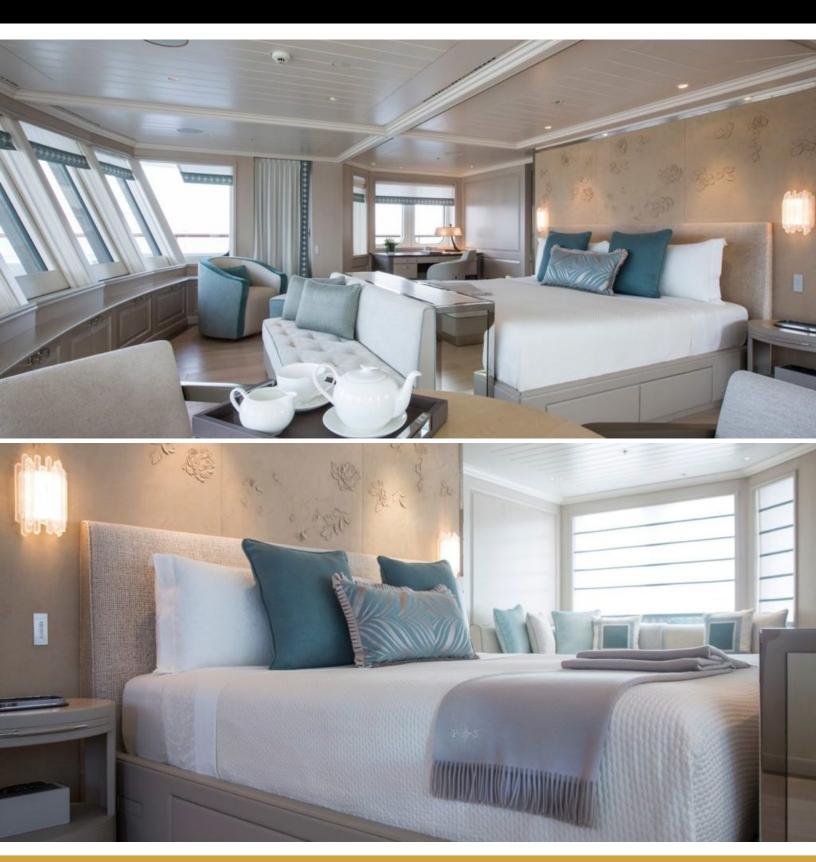

# ABOUT POLAR STAR

The POLAR STAR yacht brochure reveals a vessel of distinction, where careful thought was placed into every detail on board. With an LOA of 213.8ft / 65.2m, the interior design is by FM Architettura d'Interni, with exterior styling by Espen Oeino. The POLAR STAR yacht accommodates 14 guests in 6 staterooms, which are each appointed with the best in comfort and entertainment. Explore this top of the line yacht, built by luxury yacht builder Lurssen, where meticulous work and creativity come together to create a floating sanctuary. Located in: Western Mediterranean, POLAR STAR beckons all who seek the best in luxury travel.