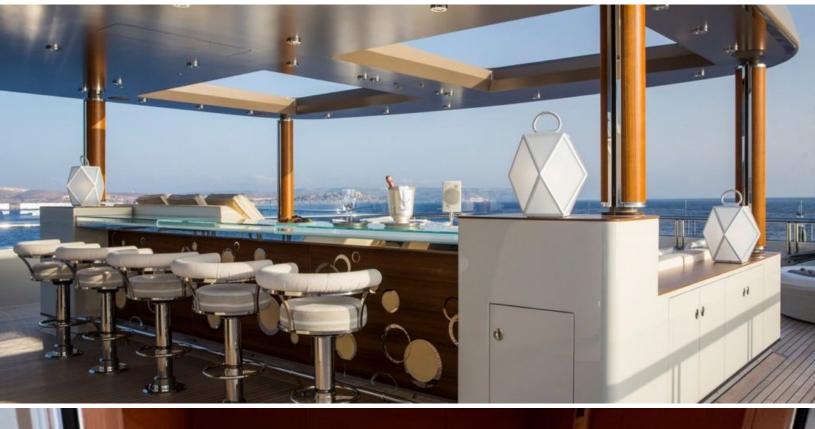

# ABOUT POLAR STAR

The POLAR STAR yacht brochure reveals a vessel of distinction, where careful thought was placed into every detail on board. With an LOA of 213.8ft / 65.2m, the interior design is by FM Architettura d'Interni, with exterior styling by Espen Oeino. The POLAR STAR yacht accommodates 14 guests in 6 staterooms, which are each appointed with the best in comfort and entertainment. Explore this top of the line yacht, built by luxury yacht builder Lurssen, where meticulous work and creativity come together to create a floating sanctuary. Located in: Western Mediterranean, POLAR STAR beckons all who seek the best in luxury travel.