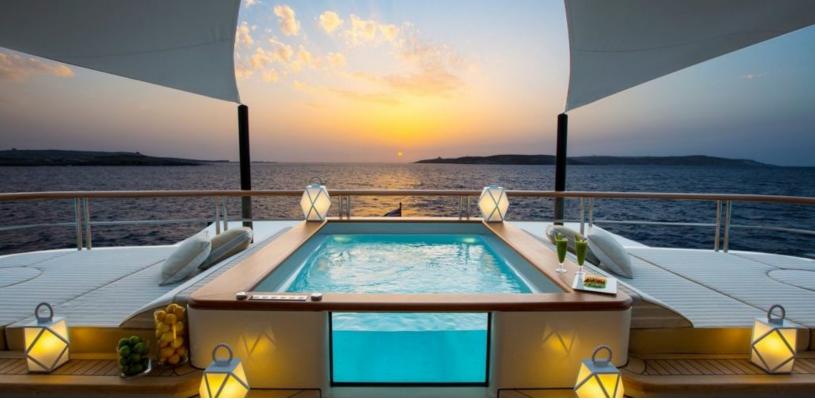

# ABOUT POLAR STAR

The POLAR STAR yacht brochure reveals a vessel of distinction, where careful thought was placed into every detail on board. With an LOA of 213.8ft / 65.2m, the interior design is by FM Architettura d'Interni, with exterior styling by Espen Oeino. The POLAR STAR yacht accommodates 14 guests in 6 staterooms, which are each appointed with the best in comfort and entertainment. Explore this top of the line yacht, built by luxury yacht builder Lurssen, where meticulous work and creativity come together to create a floating sanctuary. Located in: Western Mediterranean, POLAR STAR beckons all who seek the best in luxury travel.