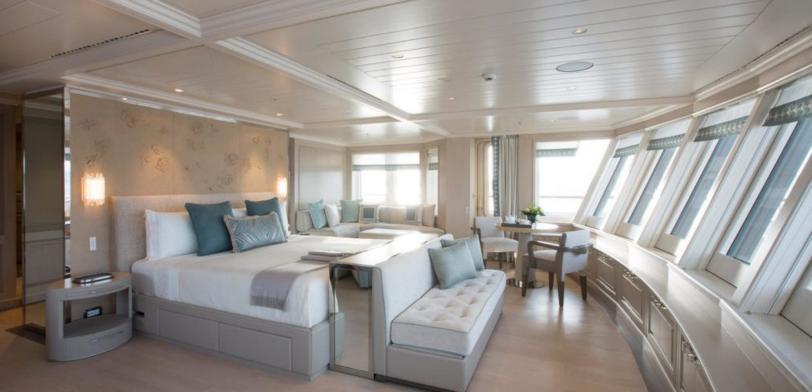

# ABOUT POLAR STAR

The POLAR STAR yacht brochure reveals a vessel of distinction, where careful thought was placed into every detail on board. With an LOA of 213.8ft / 65.2m, the interior design is by FM Architettura d'Interni, with exterior styling by Espen Oeino. The POLAR STAR yacht accommodates 14 guests in 6 staterooms, which are each appointed with the best in comfort and entertainment. Explore this top of the line yacht, built by luxury yacht builder Lurssen, where meticulous work and creativity come together to create a floating sanctuary. Located in: Western Mediterranean, POLAR STAR beckons all who seek the best in luxury travel.