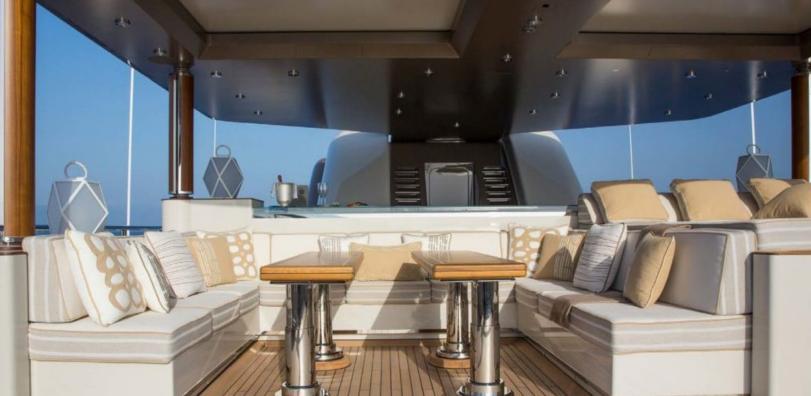

# ABOUT POLAR STAR

The POLAR STAR yacht brochure reveals a vessel of distinction, where careful thought was placed into every detail on board. With an LOA of 213.8ft / 65.2m, the interior design is by FM Architettura d'Interni, with exterior styling by Espen Oeino. The POLAR STAR yacht accommodates 14 guests in 6 staterooms, which are each appointed with the best in comfort and entertainment. Explore this top of the line yacht, built by luxury yacht builder Lurssen, where meticulous work and creativity come together to create a floating sanctuary. Located in: Western Mediterranean, POLAR STAR beckons all who seek the best in luxury travel.