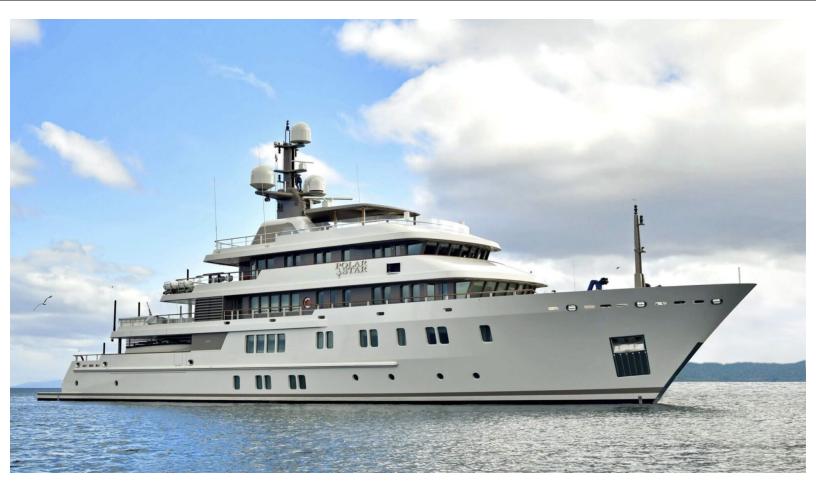

213.8 feet / 65.2 meters | Lurssen | 2005

# ABOUT POLAR STAR

The POLAR STAR yacht brochure reveals a vessel of distinction, where careful thought was placed into every detail on board. With an LOA of 213.8ft / 65.2m, the interior design is by FM Architettura d'Interni, with exterior styling by Espen Oeino. The POLAR STAR yacht accommodates 14 guests in 6 staterooms, which are each appointed with the best in comfort and entertainment. Explore this top of the line yacht, built by luxury yacht builder Lurssen, where meticulous work and creativity come together to create a floating sanctuary. Located in: Western Mediterranean, POLAR STAR beckons all who seek the best in luxury travel.