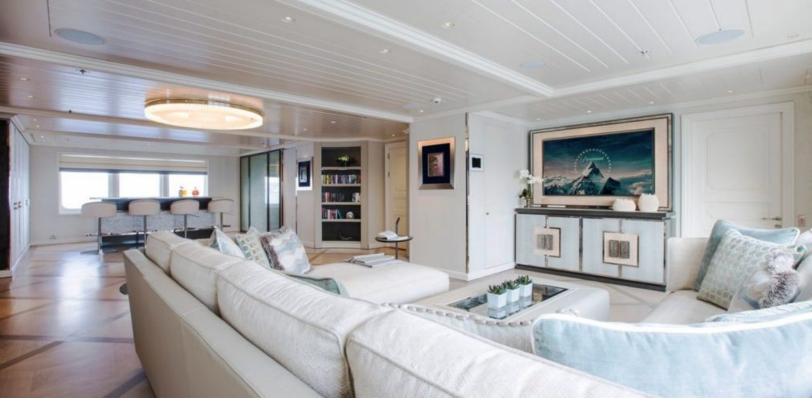

# ABOUT POLAR STAR

The POLAR STAR yacht brochure reveals a vessel of distinction, where careful thought was placed into every detail on board. With an LOA of 213.8ft / 65.2m, the interior design is by FM Architettura d'Interni, with exterior styling by Espen Oeino. The POLAR STAR yacht accommodates 14 guests in 6 staterooms, which are each appointed with the best in comfort and entertainment. Explore this top of the line yacht, built by luxury yacht builder Lurssen, where meticulous work and creativity come together to create a floating sanctuary. Located in: Western Mediterranean, POLAR STAR beckons all who seek the best in luxury travel.