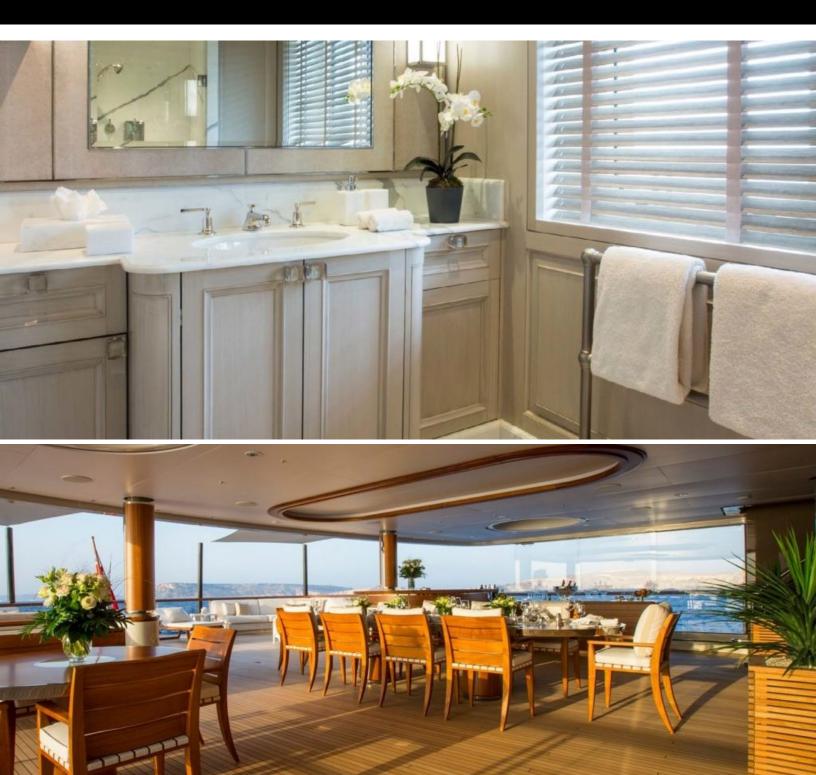

# ABOUT POLAR STAR

The POLAR STAR yacht brochure reveals a vessel of distinction, where careful thought was placed into every detail on board. With an LOA of 213.8ft / 65.2m, the interior design is by FM Architettura d'Interni, with exterior styling by Espen Oeino. The POLAR STAR yacht accommodates 14 guests in 6 staterooms, which are each appointed with the best in comfort and entertainment. Explore this top of the line yacht, built by luxury yacht builder Lurssen, where meticulous work and creativity come together to create a floating sanctuary. Located in: Western Mediterranean, POLAR STAR beckons all who seek the best in luxury travel.