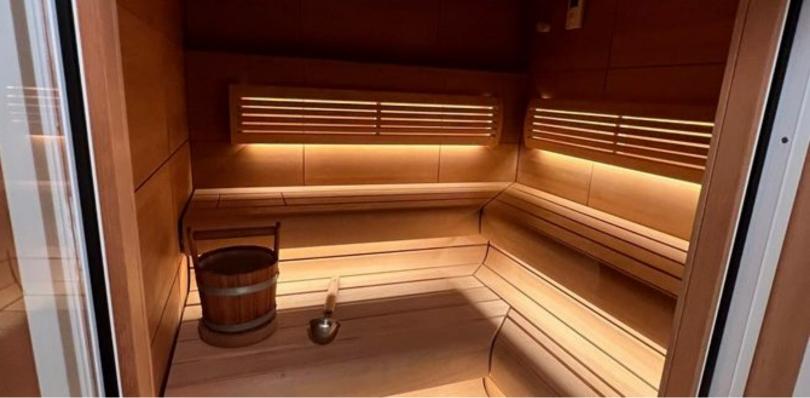

# ABOUT POLAR STAR

The POLAR STAR yacht brochure reveals a vessel of distinction, where careful thought was placed into every detail on board. With an LOA of 213.8ft / 65.2m, the interior design is by FM Architettura d'Interni, with exterior styling by Espen Oeino. The POLAR STAR yacht accommodates 14 guests in 6 staterooms, which are each appointed with the best in comfort and entertainment. Explore this top of the line yacht, built by luxury yacht builder Lurssen, where meticulous work and creativity come together to create a floating sanctuary. Located in: Western Mediterranean, POLAR STAR beckons all who seek the best in luxury travel.