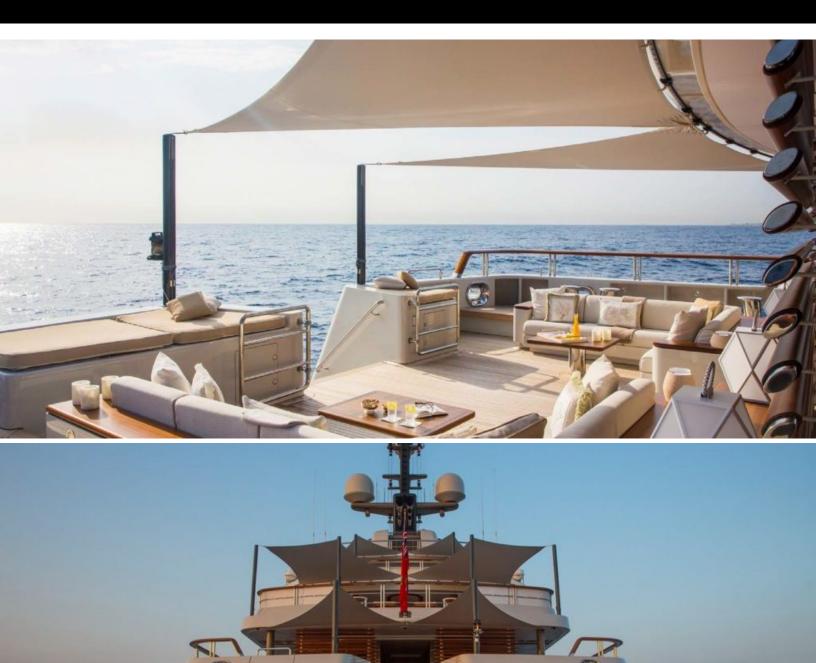

# ABOUT POLAR STAR

The POLAR STAR yacht brochure reveals a vessel of distinction, where careful thought was placed into every detail on board. With an LOA of 213.8ft / 65.2m, the interior design is by FM Architettura d'Interni, with exterior styling by Espen Oeino. The POLAR STAR yacht accommodates 14 guests in 6 staterooms, which are each appointed with the best in comfort and entertainment. Explore this top of the line yacht, built by luxury yacht builder Lurssen, where meticulous work and creativity come together to create a floating sanctuary. Located in: Western Mediterranean, POLAR STAR beckons all who seek the best in luxury travel.