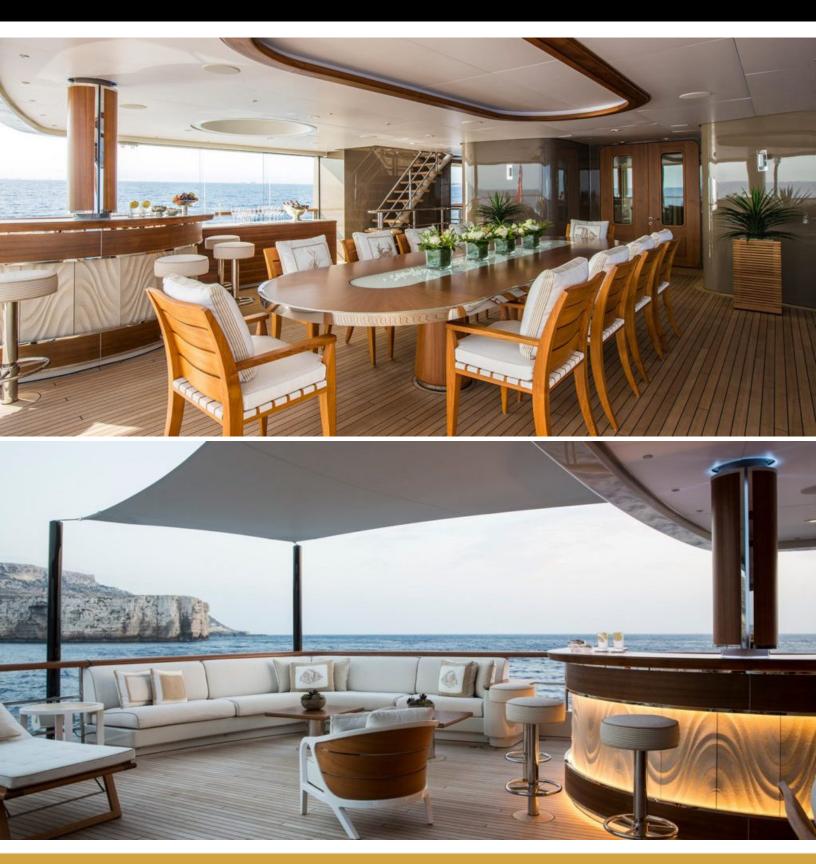

# ABOUT POLAR STAR

The POLAR STAR yacht brochure reveals a vessel of distinction, where careful thought was placed into every detail on board. With an LOA of 213.8ft / 65.2m, the interior design is by FM Architettura d'Interni, with exterior styling by Espen Oeino. The POLAR STAR yacht accommodates 14 guests in 6 staterooms, which are each appointed with the best in comfort and entertainment. Explore this top of the line yacht, built by luxury yacht builder Lurssen, where meticulous work and creativity come together to create a floating sanctuary. Located in: Western Mediterranean, POLAR STAR beckons all who seek the best in luxury travel.