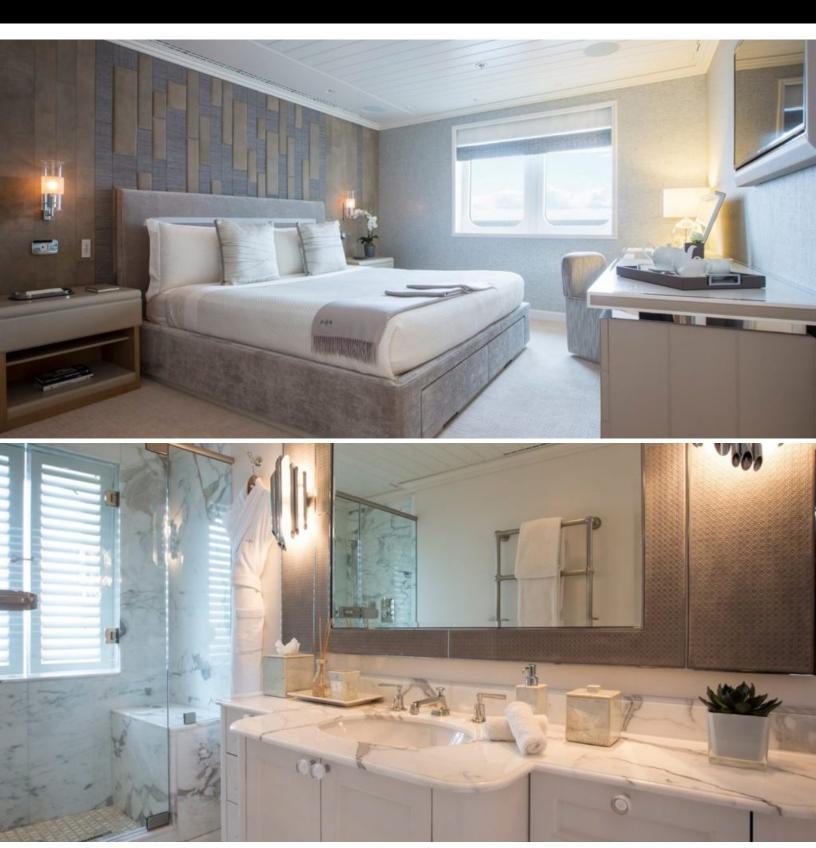

# ABOUT POLAR STAR

The POLAR STAR yacht brochure reveals a vessel of distinction, where careful thought was placed into every detail on board. With an LOA of 213.8ft / 65.2m, the interior design is by FM Architettura d'Interni, with exterior styling by Espen Oeino. The POLAR STAR yacht accommodates 14 guests in 6 staterooms, which are each appointed with the best in comfort and entertainment. Explore this top of the line yacht, built by luxury yacht builder Lurssen, where meticulous work and creativity come together to create a floating sanctuary. Located in: Western Mediterranean, POLAR STAR beckons all who seek the best in luxury travel.