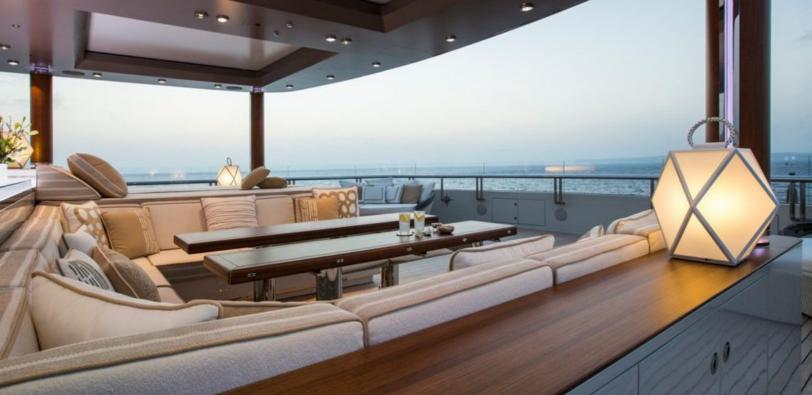

# ABOUT POLAR STAR

The POLAR STAR yacht brochure reveals a vessel of distinction, where careful thought was placed into every detail on board. With an LOA of 213.8ft / 65.2m, the interior design is by FM Architettura d'Interni, with exterior styling by Espen Oeino. The POLAR STAR yacht accommodates 14 guests in 6 staterooms, which are each appointed with the best in comfort and entertainment. Explore this top of the line yacht, built by luxury yacht builder Lurssen, where meticulous work and creativity come together to create a floating sanctuary. Located in: Western Mediterranean, POLAR STAR beckons all who seek the best in luxury travel.