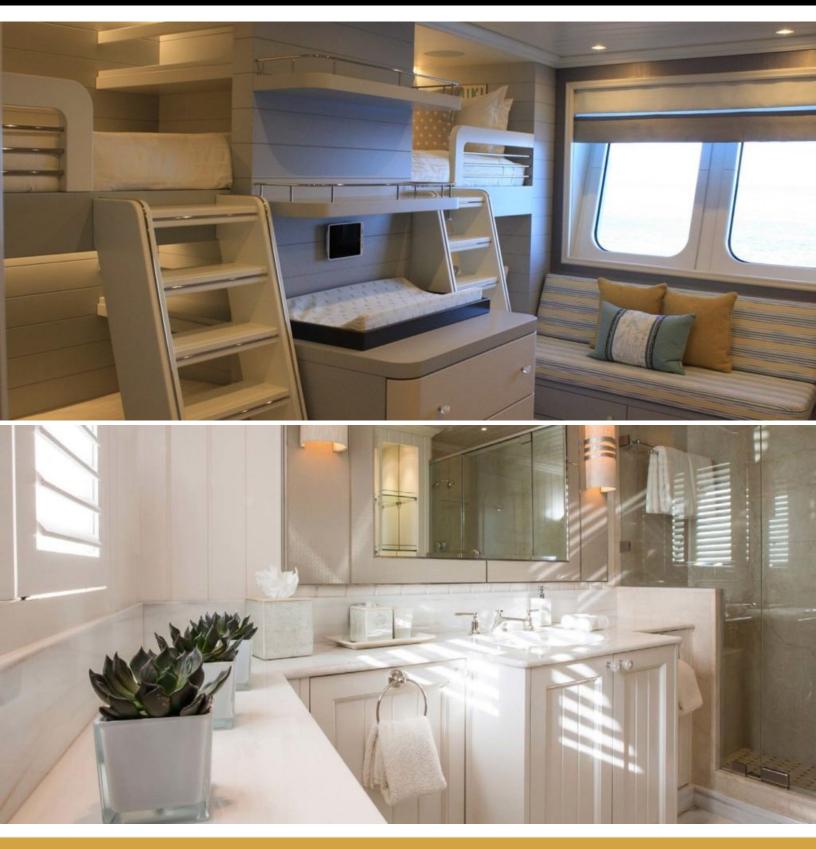

# ABOUT POLAR STAR

The POLAR STAR yacht brochure reveals a vessel of distinction, where careful thought was placed into every detail on board. With an LOA of 213.8ft / 65.2m, the interior design is by FM Architettura d'Interni, with exterior styling by Espen Oeino. The POLAR STAR yacht accommodates 14 guests in 6 staterooms, which are each appointed with the best in comfort and entertainment. Explore this top of the line yacht, built by luxury yacht builder Lurssen, where meticulous work and creativity come together to create a floating sanctuary. Located in: Western Mediterranean, POLAR STAR beckons all who seek the best in luxury travel.