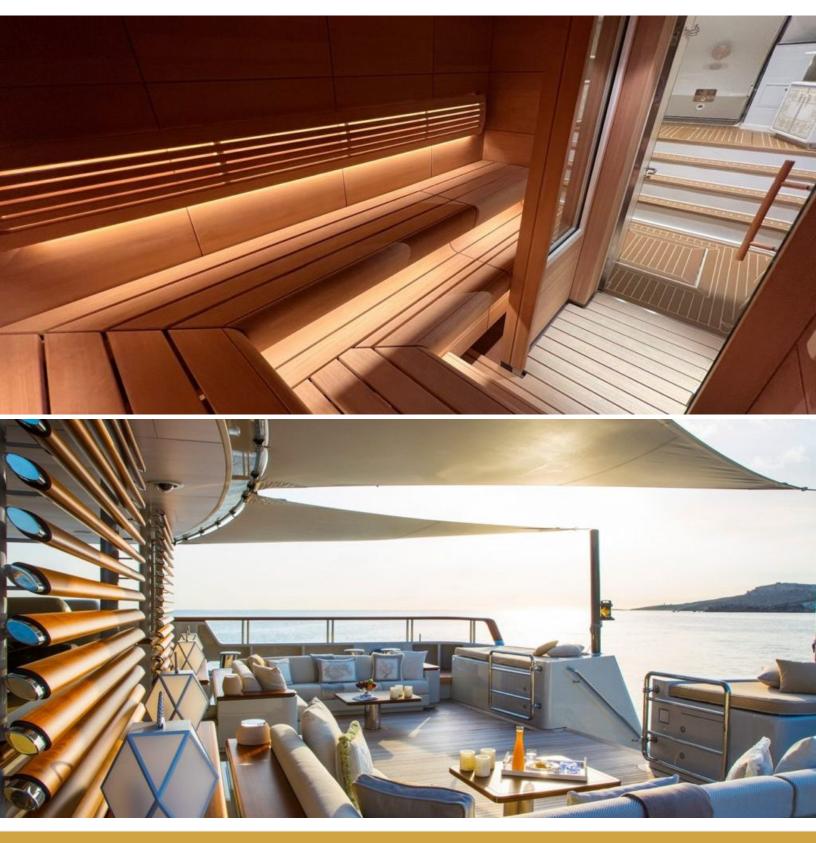

# ABOUT POLAR STAR

The POLAR STAR yacht brochure reveals a vessel of distinction, where careful thought was placed into every detail on board. With an LOA of 213.8ft / 65.2m, the interior design is by FM Architettura d'Interni, with exterior styling by Espen Oeino. The POLAR STAR yacht accommodates 14 guests in 6 staterooms, which are each appointed with the best in comfort and entertainment. Explore this top of the line yacht, built by luxury yacht builder Lurssen, where meticulous work and creativity come together to create a floating sanctuary. Located in: Western Mediterranean, POLAR STAR beckons all who seek the best in luxury travel.