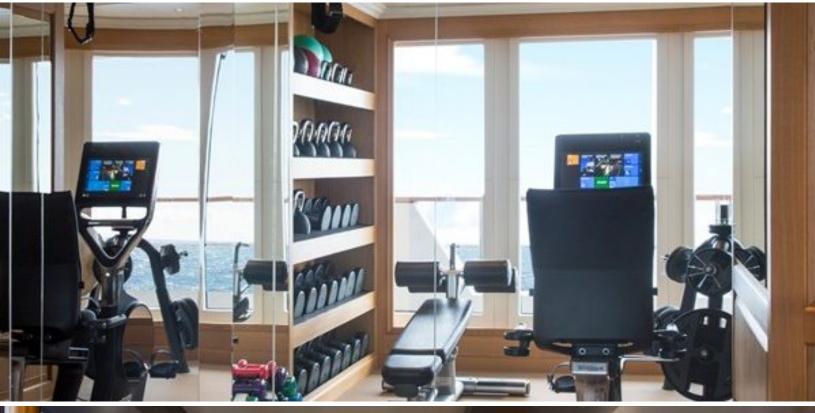

# ABOUT POLAR STAR

The POLAR STAR yacht brochure reveals a vessel of distinction, where careful thought was placed into every detail on board. With an LOA of 213.8ft / 65.2m, the interior design is by FM Architettura d'Interni, with exterior styling by Espen Oeino. The POLAR STAR yacht accommodates 14 guests in 6 staterooms, which are each appointed with the best in comfort and entertainment. Explore this top of the line yacht, built by luxury yacht builder Lurssen, where meticulous work and creativity come together to create a floating sanctuary. Located in: Western Mediterranean, POLAR STAR beckons all who seek the best in luxury travel.