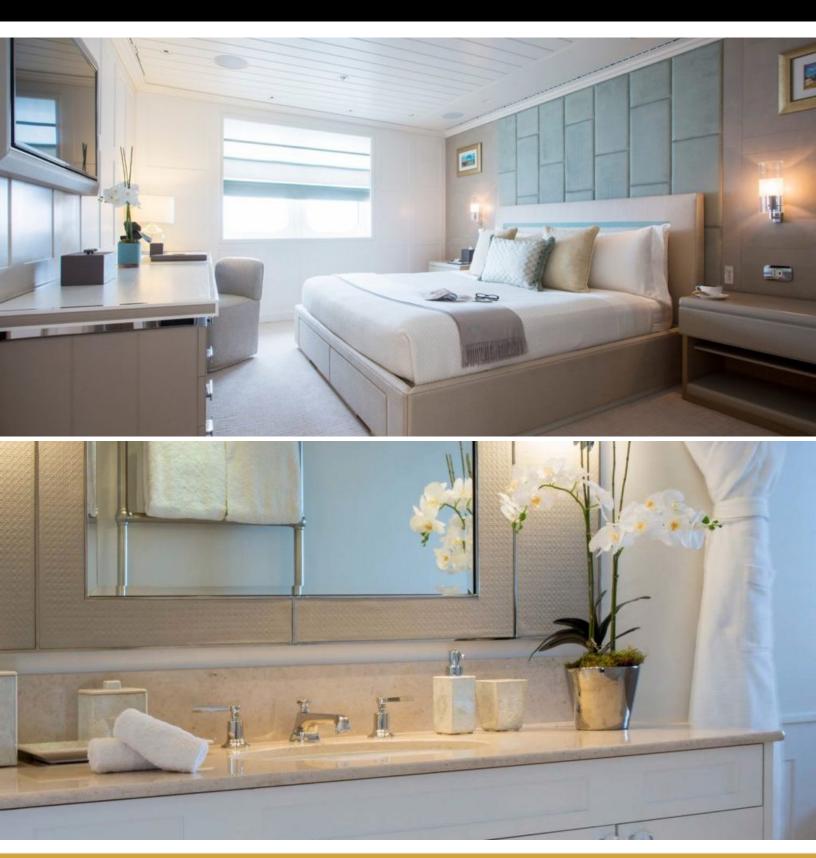

# ABOUT POLAR STAR

The POLAR STAR yacht brochure reveals a vessel of distinction, where careful thought was placed into every detail on board. With an LOA of 213.8ft / 65.2m, the interior design is by FM Architettura d'Interni, with exterior styling by Espen Oeino. The POLAR STAR yacht accommodates 14 guests in 6 staterooms, which are each appointed with the best in comfort and entertainment. Explore this top of the line yacht, built by luxury yacht builder Lurssen, where meticulous work and creativity come together to create a floating sanctuary. Located in: Western Mediterranean, POLAR STAR beckons all who seek the best in luxury travel.