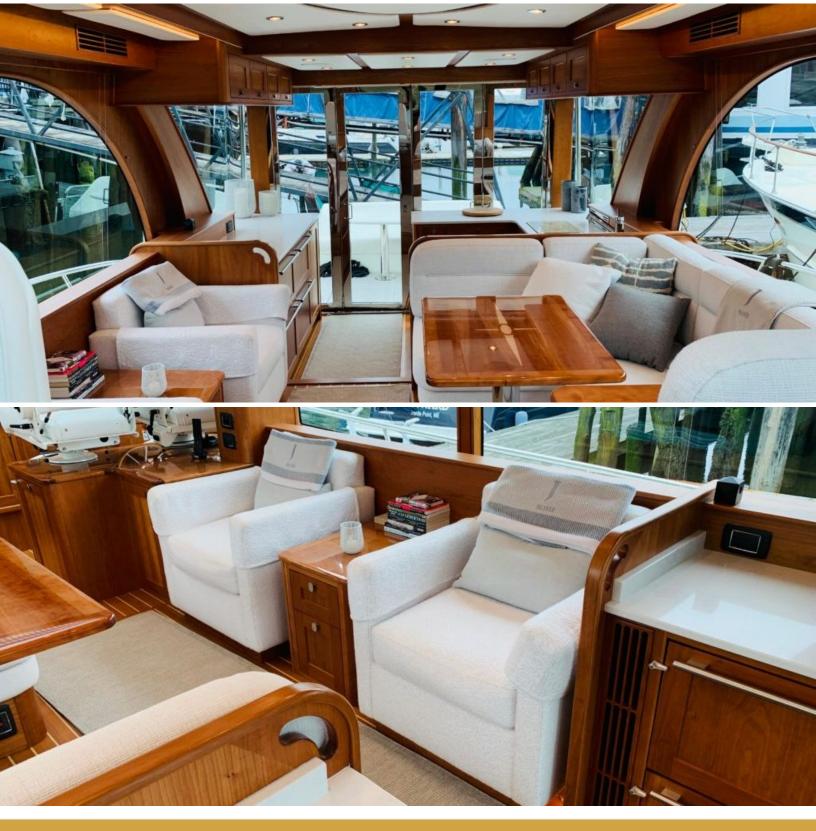

## ABOUT SAND CRAB

The SAND CRAB yacht brochure reveals a vessel of distinction, where careful thought was placed into every detail on board. With an LOA of 63.8ft / 19.5m, the interior design is by Sabre, with exterior styling by Sabre. The SAND CRAB yacht accommodates 6 guests in 3 staterooms, which are each appointed with the best in comfort and entertainment. Explore this top of the line yacht, built by luxury yacht builder Sabre, where meticulous work and creativity come together to create a floating sanctuary. Located in: South Florida, SAND CRAB beckons all who seek the best in luxury travel.