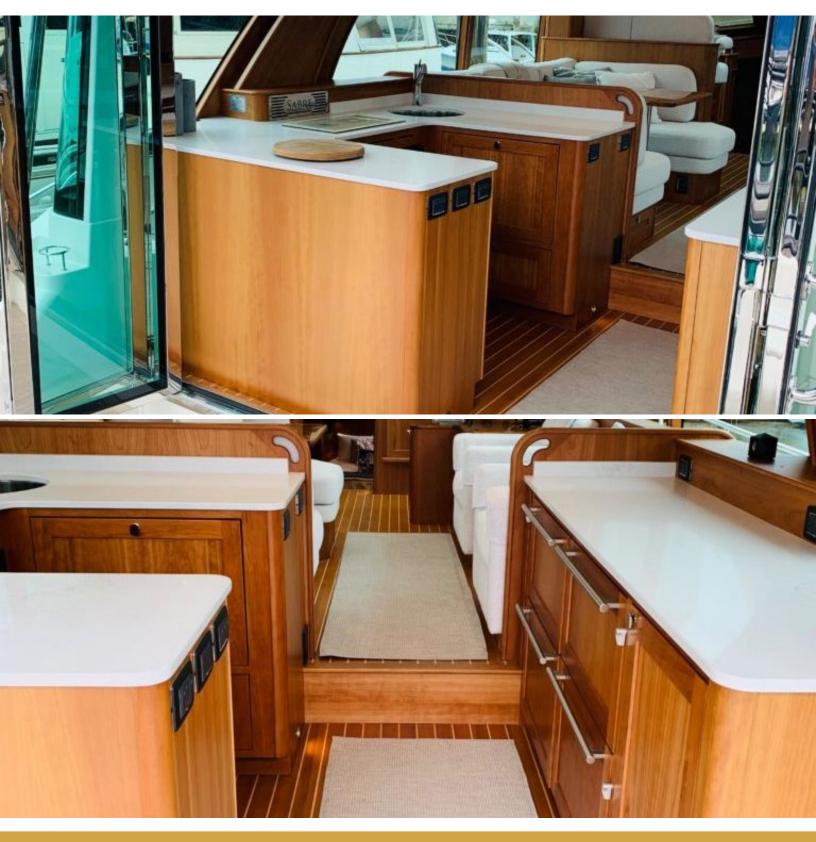

## ABOUT SAND CRAB

The SAND CRAB yacht brochure reveals a vessel of distinction, where careful thought was placed into every detail on board. With an LOA of 63.8ft / 19.5m, the interior design is by Sabre, with exterior styling by Sabre. The SAND CRAB yacht accommodates 6 guests in 3 staterooms, which are each appointed with the best in comfort and entertainment. Explore this top of the line yacht, built by luxury yacht builder Sabre, where meticulous work and creativity come together to create a floating sanctuary. Located in: South Florida, SAND CRAB beckons all who seek the best in luxury travel.