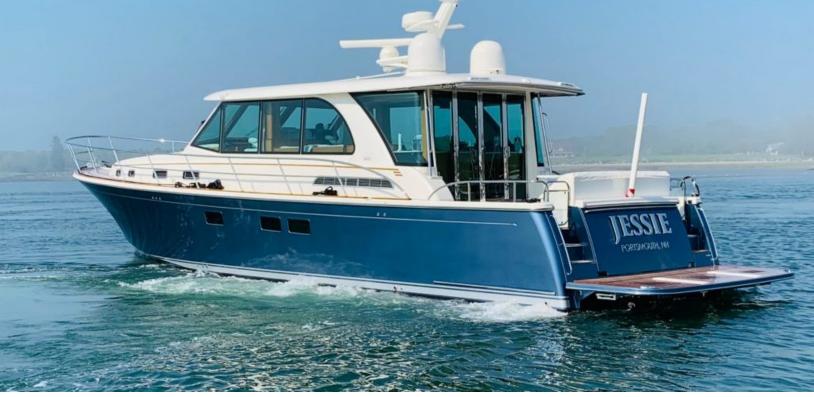

## ABOUT SAND CRAB

The SAND CRAB yacht brochure reveals a vessel of distinction, where careful thought was placed into every detail on board. With an LOA of 63.8ft / 19.5m, the interior design is by Sabre, with exterior styling by Sabre. The SAND CRAB yacht accommodates 6 guests in 3 staterooms, which are each appointed with the best in comfort and entertainment. Explore this top of the line yacht, built by luxury yacht builder Sabre, where meticulous work and creativity come together to create a floating sanctuary. Located in: South Florida, SAND CRAB beckons all who seek the best in luxury travel.

web@merlewood.com

+1-954-525-5111 Global Headquarters

Version 240508

63.8 feet / 19.5 meters | Sabre | 2021

SAND CRAB, 58' (19.43m) Sabre Salon Express Motoryacht, 2021

The SAND CRAB yacht brochure has been provided for informational use only and may not be used for contract purposes. Please contact your yacht broker at Merle Wood & Associates for additional information and availability.