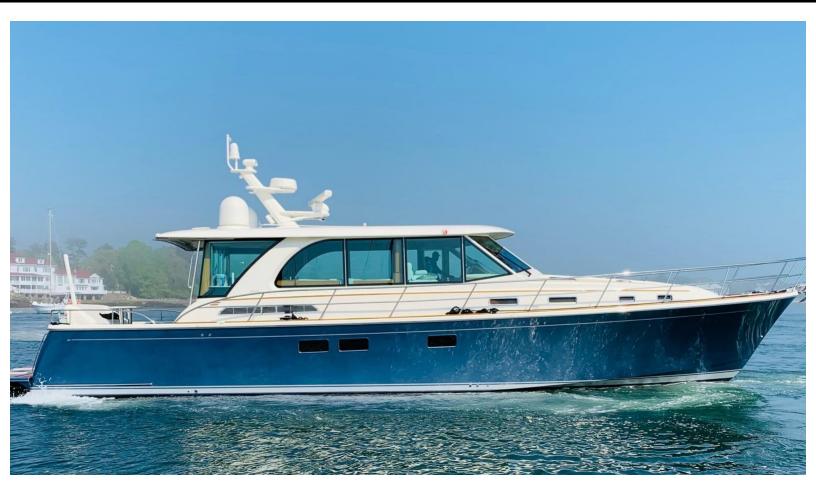

63.8 feet / 19.5 meters | Sabre | 2021

## ABOUT SAND CRAB

The SAND CRAB yacht brochure reveals a vessel of distinction, where careful thought was placed into every detail on board. With an LOA of 63.8ft / 19.5m, the interior design is by Sabre, with exterior styling by Sabre. The SAND CRAB yacht accommodates 6 guests in 3 staterooms, which are each appointed with the best in comfort and entertainment. Explore this top of the line yacht, built by luxury yacht builder Sabre, where meticulous work and creativity come together to create a floating sanctuary. Located in: South Florida, SAND CRAB beckons all who seek the best in luxury travel.