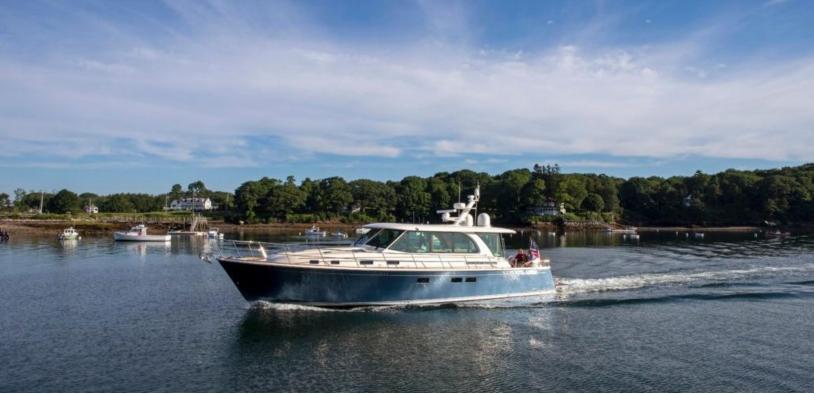

## ABOUT SAND CRAB

The SAND CRAB yacht brochure reveals a vessel of distinction, where careful thought was placed into every detail on board. With an LOA of 63.8ft / 19.5m, the interior design is by Sabre, with exterior styling by Sabre. The SAND CRAB yacht accommodates 6 guests in 3 staterooms, which are each appointed with the best in comfort and entertainment. Explore this top of the line yacht, built by luxury yacht builder Sabre, where meticulous work and creativity come together to create a floating sanctuary. Located in: South Florida, SAND CRAB beckons all who seek the best in luxury travel.

web@merlewood.com

+1-954-525-5111 Global Headquarters

Version 240508

63.8 feet / 19.5 meters | Sabre | 2021

SAND CRAB, 58' (19.43m) Sabre Salon Express Motoryacht, 2021

The SAND CRAB yacht brochure has been provided for informational use only and may not be used for contract purposes. Please contact your yacht broker at Merle Wood & Associates for additional information and availability.