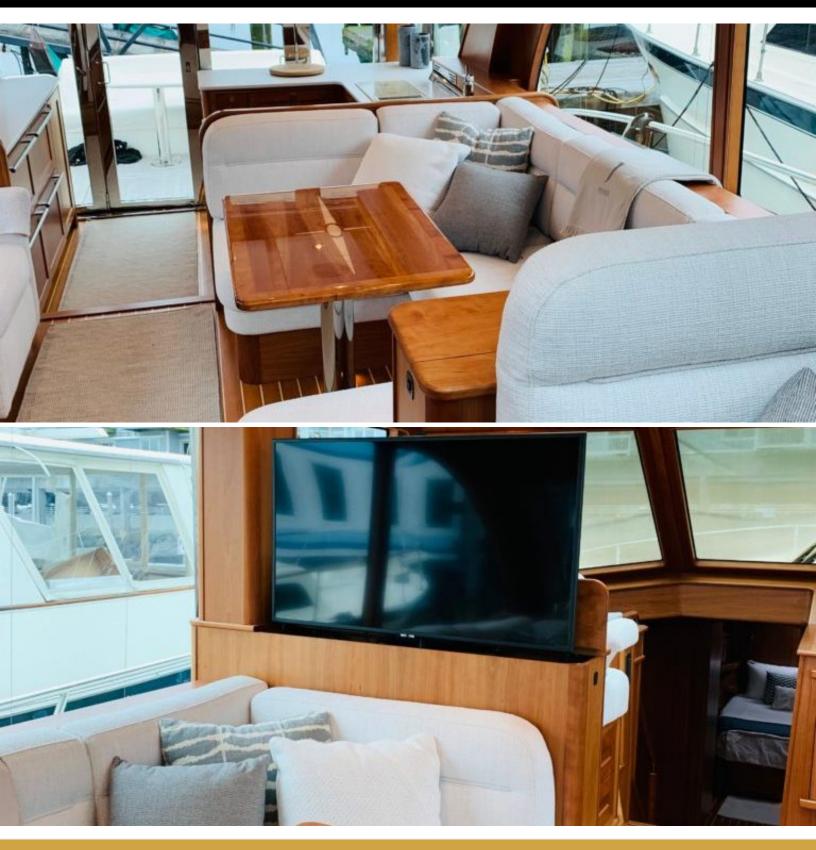

## ABOUT SAND CRAB

The SAND CRAB yacht brochure reveals a vessel of distinction, where careful thought was placed into every detail on board. With an LOA of 63.8ft / 19.5m, the interior design is by Sabre, with exterior styling by Sabre. The SAND CRAB yacht accommodates 6 guests in 3 staterooms, which are each appointed with the best in comfort and entertainment. Explore this top of the line yacht, built by luxury yacht builder Sabre, where meticulous work and creativity come together to create a floating sanctuary. Located in: South Florida, SAND CRAB beckons all who seek the best in luxury travel.