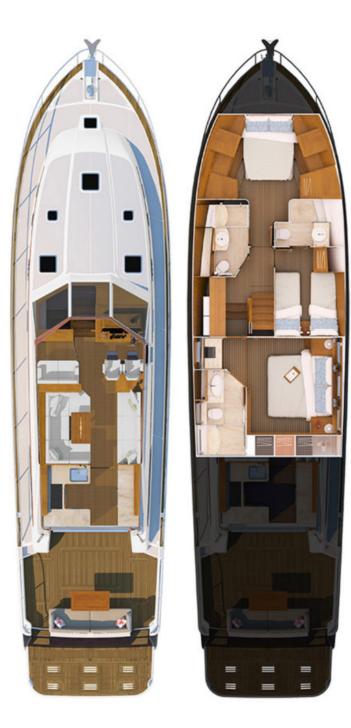

## ABOUT SAND CRAB

The SAND CRAB yacht brochure reveals a vessel of distinction, where careful thought was placed into every detail on board. With an LOA of 63.8ft / 19.5m, the interior design is by Sabre, with exterior styling by Sabre. The SAND CRAB yacht accommodates 6 guests in 3 staterooms, which are each appointed with the best in comfort and entertainment. Explore this top of the line yacht, built by luxury yacht builder Sabre, where meticulous work and creativity come together to create a floating sanctuary. Located in: South Florida, SAND CRAB beckons all who seek the best in luxury travel.

## **SPECIFICATIONS**

Builder Built / Refits Length Beam Draft Gross Tonnage Naval Architect Exterior Stylist Interior Stylist Hull Classification

Flag

<u>()</u> 32 клотs

Sabre 2021 63.8 ft / 19.5 m 16.2 ft / 4.9 m 4.8 ft / 1.5 m