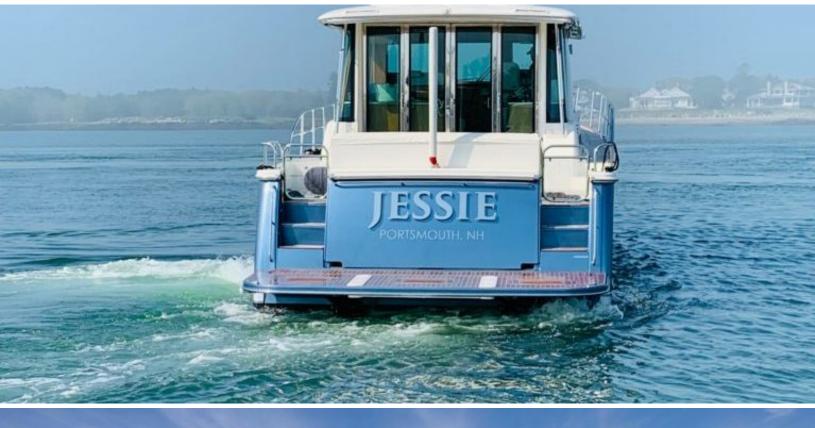

## ABOUT SAND CRAB

The SAND CRAB yacht brochure reveals a vessel of distinction, where careful thought was placed into every detail on board. With an LOA of 63.8ft / 19.5m, the interior design is by Sabre, with exterior styling by Sabre. The SAND CRAB yacht accommodates 6 guests in 3 staterooms, which are each appointed with the best in comfort and entertainment. Explore this top of the line yacht, built by luxury yacht builder Sabre, where meticulous work and creativity come together to create a floating sanctuary. Located in: South Florida, SAND CRAB beckons all who seek the best in luxury travel.

web@merlewood.com

+1-954-525-5111 Global Headquarters

Version 240508

63.8 feet / 19.5 meters | Sabre | 2021

SAND CRAB, 58' (19.43m) Sabre Salon Express Motoryacht, 2021

The SAND CRAB yacht brochure has been provided for informational use only and may not be used for contract purposes. Please contact your yacht broker at Merle Wood & Associates for additional information and availability.