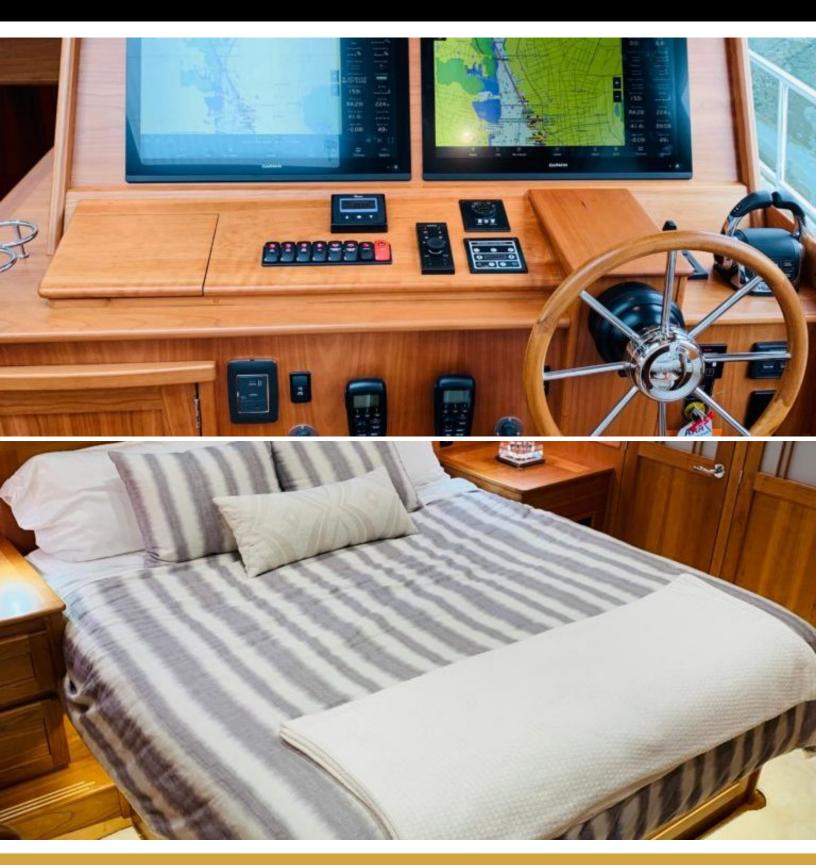

## ABOUT SAND CRAB

The SAND CRAB yacht brochure reveals a vessel of distinction, where careful thought was placed into every detail on board. With an LOA of 63.8ft / 19.5m, the interior design is by Sabre, with exterior styling by Sabre. The SAND CRAB yacht accommodates 6 guests in 3 staterooms, which are each appointed with the best in comfort and entertainment. Explore this top of the line yacht, built by luxury yacht builder Sabre, where meticulous work and creativity come together to create a floating sanctuary. Located in: South Florida, SAND CRAB beckons all who seek the best in luxury travel.