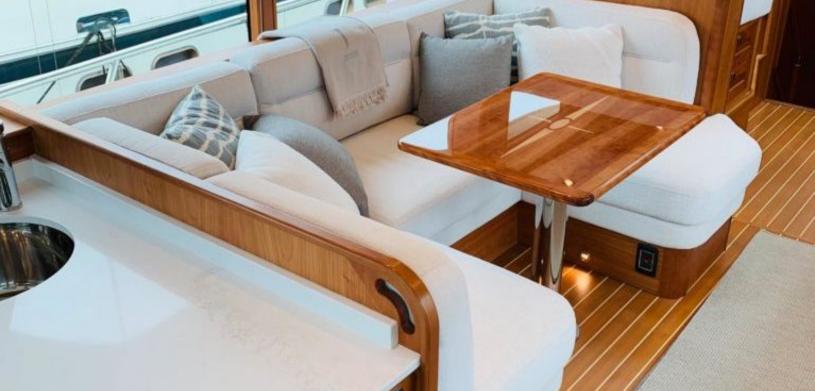

## ABOUT SAND CRAB

The SAND CRAB yacht brochure reveals a vessel of distinction, where careful thought was placed into every detail on board. With an LOA of 63.8ft / 19.5m, the interior design is by Sabre, with exterior styling by Sabre. The SAND CRAB yacht accommodates 6 guests in 3 staterooms, which are each appointed with the best in comfort and entertainment. Explore this top of the line yacht, built by luxury yacht builder Sabre, where meticulous work and creativity come together to create a floating sanctuary. Located in: South Florida, SAND CRAB beckons all who seek the best in luxury travel.